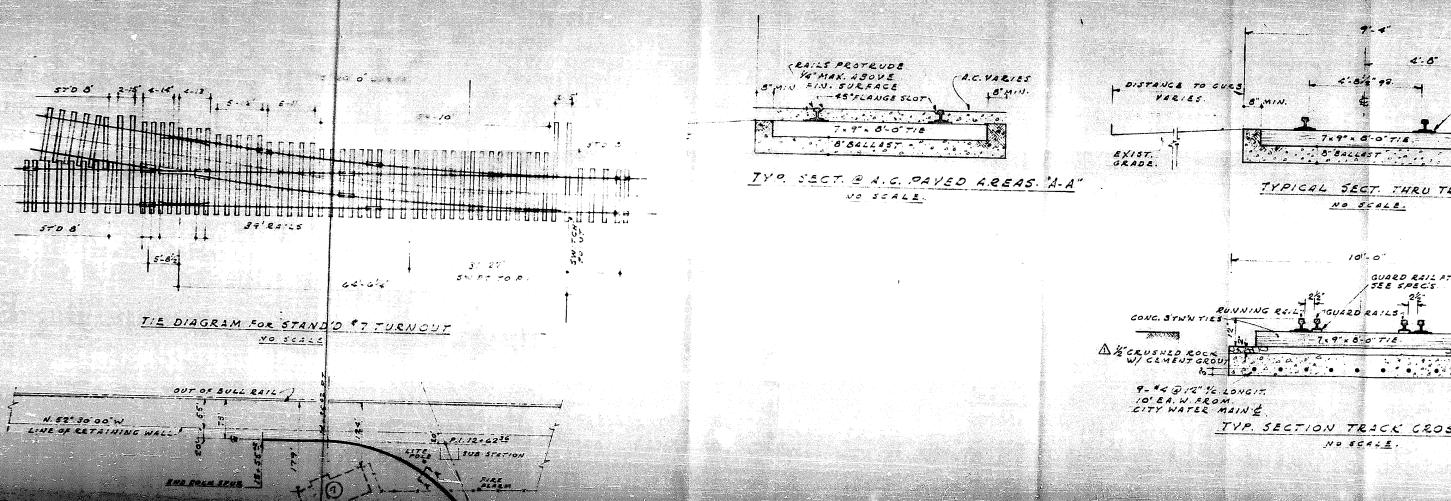

TYPICAL SECT. THRU TRACK '3-8" NOTE: PAVING B'TWN RAILS BY OTHERS— SEE SPECS. GUARD RAIL FTG TYP. EA SIDE TYP. SECTION TRACK CROSSING 'C-C'

and as shown on the attached plan marked "Exhibit A, B, C, D", and hereby made a part of this Ordinance.

Section 2. The grantee shall file in quadruplicate with the City Engineer complete plans showing the exact location within the street lines of all proposed work, and no work hereunder shall be done until the City Engineer shall have approved same, one of the copies of the plan so to be approved to be returned to the said grantee. All work shall be done in a good and substantial manner and to the satisfaction of the City Engineer.