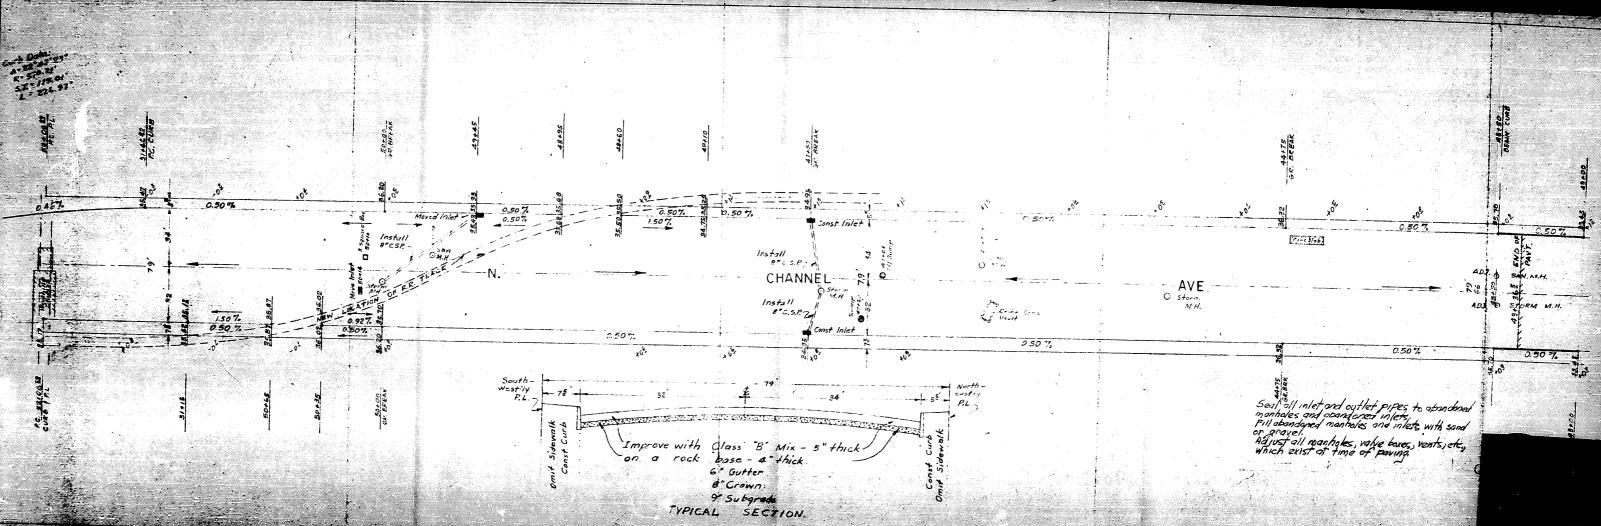

### N. Channel Avenue Crossing No. 1.

Beginning at a point on the northerly right of way line of N. Channel Avenue at Engineers' Station 48+47.35 approximately 909 feet north-westerly from the center line of N. Commerce Street; thence along the arc of a curve to the left having a radius of 358.10 feet, a distance of 97.54 feet to a point on a line bearing North 69° 12' 03" West, and being 97.24 feet from the last described point; thence North 77° 00' 16" West, 50.94 feet; thence along the arc of a curve to the right having a radius of 358.10 feet, a distance of 102.08 feet to a point on a line bearing North 68° 50' 16" West, and being 101.74 feet from the last described point; thence North 60° 40' 16" West, 7.71 feet; thence along the arc of a curve to the right having a radius of 465.46 feet, a distance of 1.90 feet, to a point on the Southerly right-of-way line of North Channel Avenue at Engineers' Station 50+94.01, approximately 1156 feet northwesterly from the center line of N. Commerce Street, said point being the terminal point of the railroad crossing.

#### N. Channel Avenue Crossing No. 2.

Beginning at a point on the Southerly right-of-way line of North Channel Avenue at Engineers' Station 52+69.18, approximately 1331 feet northwesterly from the center line of N. Commerce Street; thence North  $52^{\circ}$  30' 00" West, a distance of 63.29 feet; thence along the arc of a curve to the right having a radius of 358.10 feet, a distance of 122.04 feet to a point on a line bearing North  $32^{\circ}$  28' 26" West, and being 120.89 feet from the last described point, said point also being on the Northerly right-of-way line of North Channel Avenue at Engineers' Station 54+39.53, approximately 1402 feet northwesterly from the center line of N. Commerce Street.

#### N. Channel Avenue Crossing No. 3.

Beginning at a point on the Southerly right-of-way line of North Channel Avenue at Engineers' Station 54+50.36, approximately 1512 feet northwesterly from the center line of N. Commerce Street; thence along the arc of a curve to the right having a radius of 465.46 feet, a distance of 1.66 feet to a point on a line bearing North 71 13' 15" West, and being 1.66 feet from the last described point; thence along the arc of a curve to the right, having a radius of 260.23 feet, a distance of 175.69 feet, to a point on a line bearing North 47 47' 38" West, and being 172.37 feet from the last described point, said point also being on the Northerly right-of-way line of North Channel Avenue at Engineers' Station 56+05.85, approximately 1648 feet northwesterly from the center line of N. Commerce Street.

#### N. Channel Avenue Crossing No. 4.

Beginning at a point on the southerly right-of-way line of N. Channel Avenue at Engineers' Station 57+46.41, approximately 1808 feet north-westerly from the center line of N. Commerce Street; thence along the arc of a curve to the right, having a radius of 465.46 feet, a distance of 1.66 feet to a point on a line bearing North 71° 13' 15" West and being 1.66 feet from the last described point; thence North 67° 08' 07" West, a distance of 47.39 feet; thence along the arc of a curve, having a radius of 302.94 feet; a distance of 176.27 feet to a point on a line bearing North 50° 27' 47" West, and being 173.82 feet from the last described point, said point also being on the northerly right-of-way line of N. Channel Avenue at Engineers' Station 59+52.69, approximately 2015 feet northwesterly from the center line of N. Commerce Street.

#### N. Lagoon Avenue Crossing No. 5.

Beginning at a point on the Southerly right-of-way line of North Lagoon Avenue at Engineers' Station 51+09.47, approximately 1885 feet northwesterly from the center line of N. Commerce Street; thence North 15 29' 37" East, a distance of 10.53 feet; thence along the arc of a curve to the left, having a radius of 337.03 feet, a distance of 80.56 feet to a point on a line bearing North 8° 38' 45" East, and being 79.70 feet from the last described point, said point also being on the Northerly right-of-way line of North Lagoon Avenue at Engineers' Station 51+52.06, approximately 1938 feet northwesterly from the center line of N. Commerce Street.

and as shown on the attached plan marked "Exhibit A, B, C, D", and hereby made a part of this Ordinance.

Section 2. The grantee shall file in quadruplicate with the City Engineer complete plans showing the exact location within the street lines of all proposed work, and no work hereunder shall be done until the City Engineer shall have approved same, one of the copies of the plan so to be approved to be returned to the said grantee. All work shall be done in a good and substantial manner and to the satisfaction of the City Engineer.