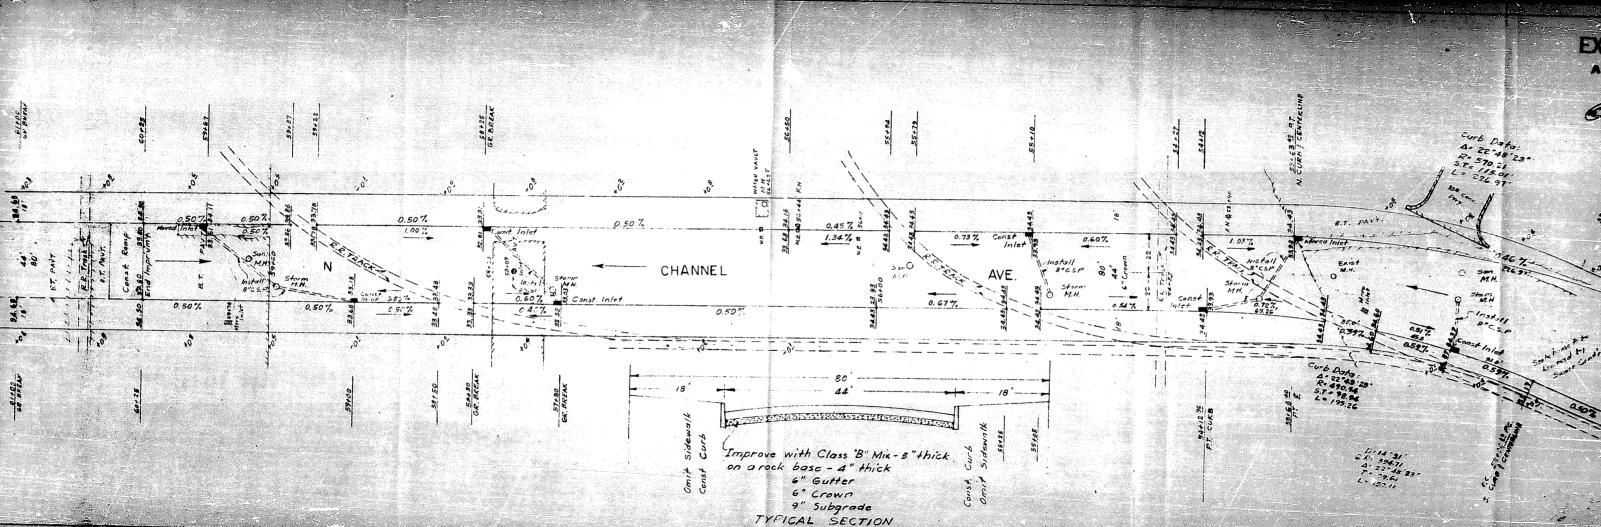

#### N. Lagoon Avenue Crossing No. 5.

Beginning at a point on the Southerly right-of-way line of North Lagoon Avenue at Engineers' Station 51+09.47, approximately 1885 feet northwesterly from the center line of N. Commerce Street; thence North 15 29' 37" East, a distance of 10.53 feet; thence along the arc of a curve to the left, having a radius of 337.03 feet, a distance of 80.56 feet to a point on a line bearing North 8° 38' 45" East, and being 79.70 feet from the last described point, said point also being on the Northerly right-of-way line of North Lagoon Avenue at Engineers' Station 51+52.06, approximately 1938 feet northwesterly from the center line of N. Commerce Street.

and as shown on the attached plan marked "Exhibit A, B, C, D", and hereby made a part of this Ordinance.

Section 2. The grantee shall file in quadruplicate with the City Engineer complete plans showing the exact location within the street lines of all proposed work, and no work hereunder shall be done until the City Engineer shall have approved same, one of the copies of the plan so to be approved to be returned to the said grantee. All work shall be done in a good and substantial manner and to the satisfaction of the City Engineer.