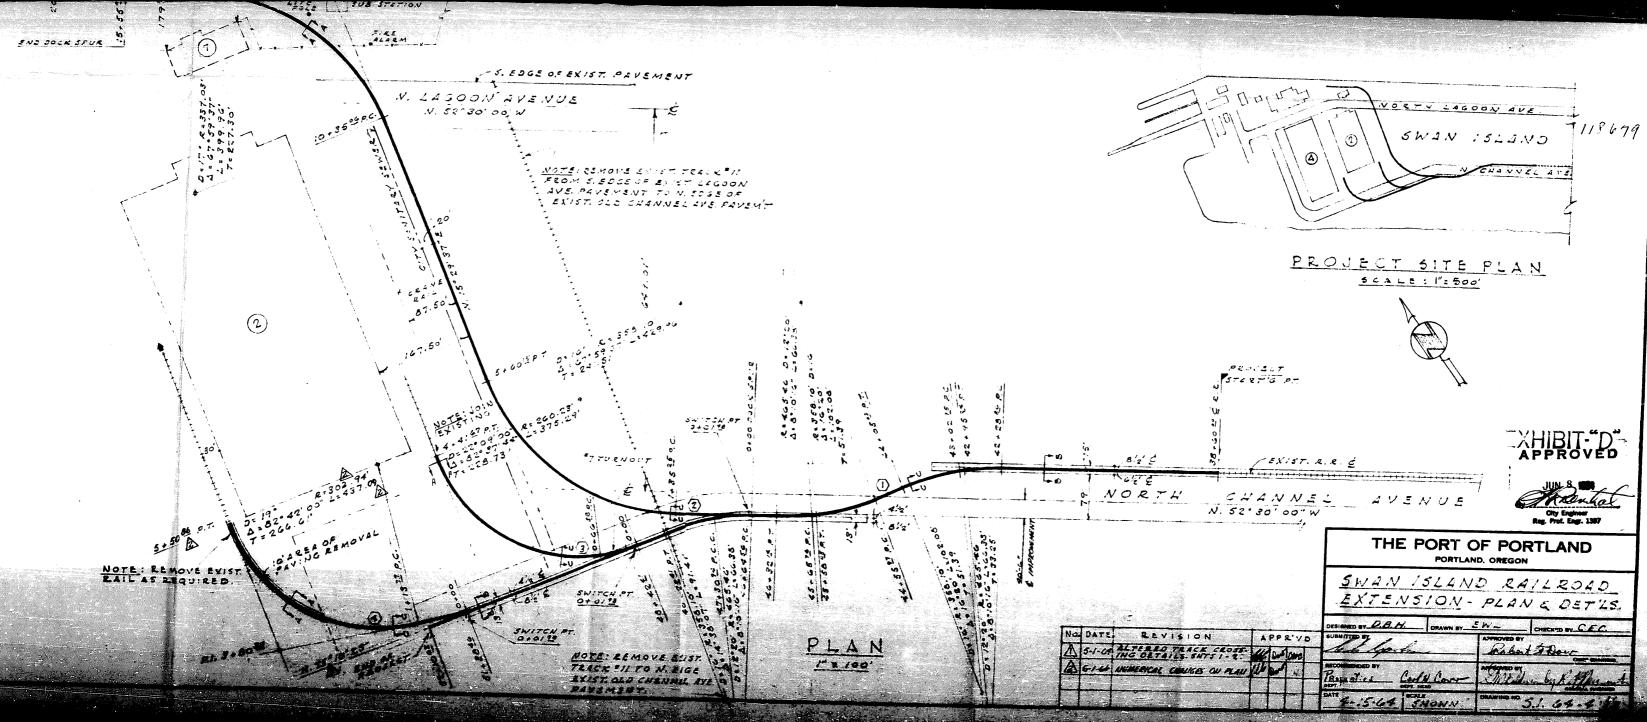

### N. Channel Avenue Crossing No. 1.

Beginning at a point on the northerly right of way line of N. Channel Avenue at Engineers' Station 48+47.35 approximately 909 feet north-westerly from the center line of N. Commerce Street; thence along the arc of a curve to the left having a radius of 358.10 feet, a distance of 97.54 feet to a point on a line bearing North 69° 12' 03" West, and being 97.24 feet from the last described point; thence North 77° 00' 16" West, 50.94 feet; thence along the arc of a curve to the right having a radius of 358.10 feet, a distance of 102.08 feet to a point on a line bearing North 68° 50' 16" West, and being 101.74 feet from the last described point; thence North 60° 40' 16" West, 7.71 feet; thence along the arc of a curve to the right having a radius of 465.46 feet, a distance of 1.90 feet, to a point on the Southerly right-of-way line of North Channel Avenue at Engineers' Station 50+94.01, approximately 1156 feet northwesterly from the center line of N. Commerce Street, said point being the terminal point of the railroad crossing.

#### N. Channel Avenue Crossing No. 2.

Beginning at a point on the Southerly right-of-way line of North Channel Avenue at Engineers' Station 52+69.18, approximately 1331 feet northwesterly from the center line of N. Commerce Street; thence North  $52^{\circ}$  30' 00" West, a distance of 63.29 feet; thence along the arc of a curve to the right having a radius of 358.10 feet, a distance of 122.04 feet to a point on a line bearing North  $32^{\circ}$  28' 26" West, and being 120.89 feet from the last described point, said point also being on the Northerly right-of-way line of North Channel Avenue at Engineers' Station 54+39.53, approximately 1402 feet northwesterly from the center line of N. Commerce Street.

#### N. Channel Avenue Crossing No. 3.

Beginning at a point on the Southerly right-of-way line of North Channel Avenue at Engineers' Station 54+50.36, approximately 1512 feet northwesterly from the center line of N. Commerce Street; thence along the arc of a curve to the right having a radius of 465.46 feet, a distance of 1.66 feet to a point on a line bearing North 71 13' 15" West, and being 1.66 feet from the last described point; thence along the arc of a curve to the right, having a radius of 260.23 feet, a distance of 175.69 feet, to a point on a line bearing North 47 47' 38" West, and being 172.37 feet from the last described point, said point also being on the Northerly right-of-way line of North Channel Avenue at Engineers' Station 56+05.85, approximately 1648 feet northwesterly from the center line of N. Commerce Street.

#### N. Channel Avenue Crossing No. 4.

Beginning at a point on the southerly right-of-way line of N. Channel Avenue at Engineers' Station 57+46.41, approximately 1808 feet north-westerly from the center line of N. Commerce Street; thence along the arc of a curve to the right, having a radius of 465.46 feet, a distance of 1.66 feet to a point on a line bearing North 71° 13' 15" West and being 1.66 feet from the last described point; thence North 67° 08' 07" West, a distance of 47.39 feet; thence along the arc of a curve, having a radius of 302.94 feet; a distance of 176.27 feet to a point on a line bearing North 50° 27' 47" West, and being 173.82 feet from the last described point, said point also being on the northerly right-of-way line of N. Channel Avenue at Engineers' Station 59+52.69, approximately 2015 feet northwesterly from the center line of N. Commerce Street.

#### N. Lagoon Avenue Crossing No. 5.

Beginning at a point on the Southerly right-of-way line of North Lagoon Avenue at Engineers' Station 51+09.47, approximately 1885 feet northwesterly from the center line of N. Commerce Street; thence North 15 29' 37" East, a distance of 10.53 feet; thence along the arc of a curve to the left, having a radius of 337.03 feet, a distance of 80.56 feet to a point on a line bearing North 8° 38' 45" East, and being 79.70 feet from the last described point, said point also being on the Northerly right-of-way line of North Lagoon Avenue at Engineers' Station 51+52.06, approximately 1938 feet northwesterly from the center line of N. Commerce Street.

and as shown on the attached plan marked "Exhibit A, B, C, D", and hereby made a part of this Ordinance.

Section 2. The grantee shall file in quadruplicate with the City Engineer complete plans showing the exact location within the street lines of all proposed work, and no work hereunder shall be done until the City Engineer shall have approved same, one of the copies of the plan so to be approved to be returned to the said grantee. All work shall be done in a good and substantial manner and to the satisfaction of the City Engineer.