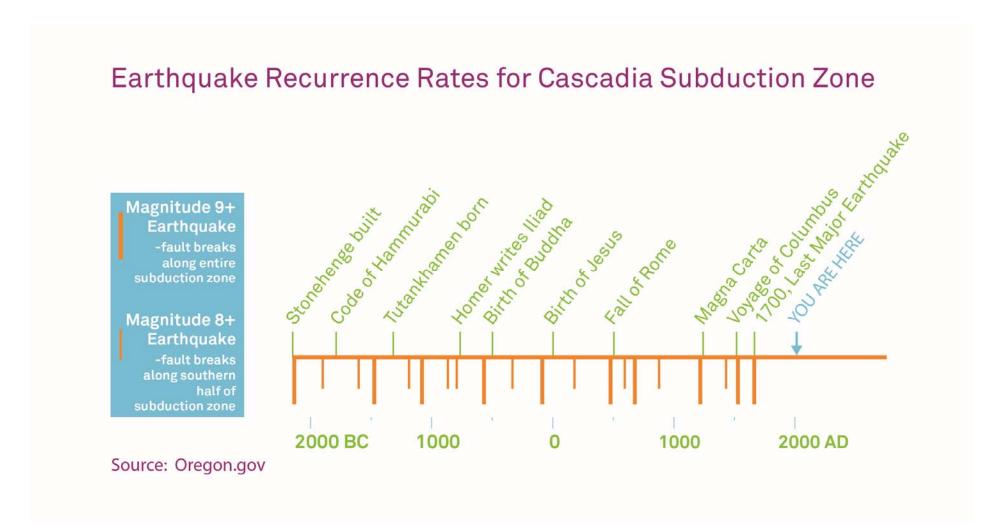

Welcome

#### Washington Park Reservoir Improvements Project



**Project Site** 

#### **11 Contributing Resources**



**Project Overview** 

#### **3 Contributing Resources**



**Proposed Demolition** 

#### **Historic Landslide**



#### **Historic Landslide**





#### **Safe Drinking Water**



#### **Aging Infrastructure**



### Public Involvement

#### **Schedule**



#### **Public Involvement**

#### **Public Notifications**

20,000 +

postcards mailed

2,000 +

emails sent

1,500 +

Postings and flyers at locations in and around the park and neighborhoods



#### **Public Involvement**

# Existing Views and Visual Simulations



**Project Overview** 

#### **Weir Building and Gate House 3**



**Existing View** 

#### **Upper Reflecting Pool at Gate House 3**



**Visual Simulation** 

#### **View from the Grand Stairway**



**Existing View** 

#### **Proposed View from the Grand Stairway**



**Visual Simulation** 



**Existing View** 



Reservoir 4 – Important Views

#### **Dam 3 and Lower Reflecting Pool**



**Visual Simulation** 

##