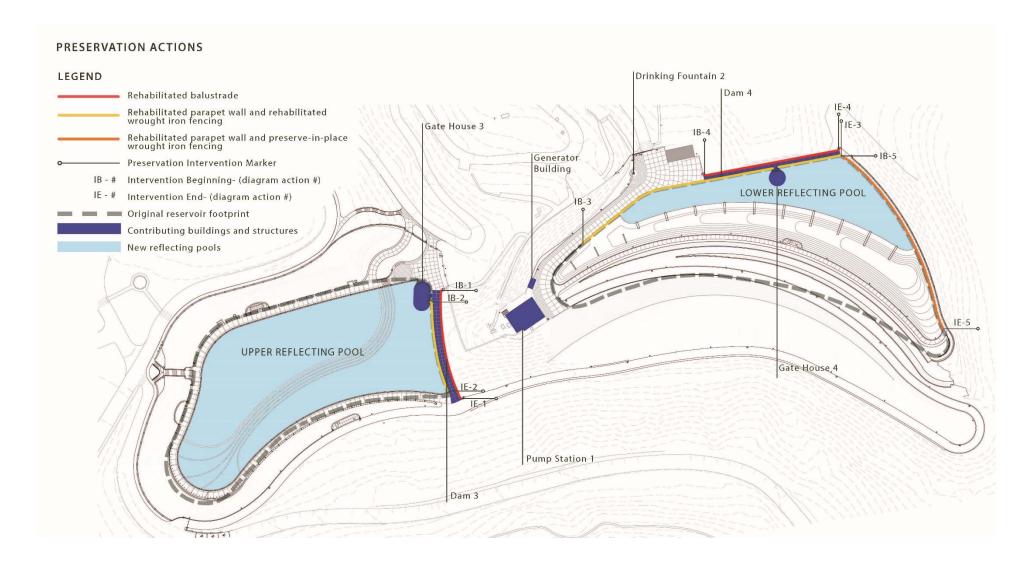

* 

#### **Upper Reflecting Pool at Gate House 3**



**Visual Simulation** 

#### **View from the Grand Stairway**



**Existing View** 

#### **Proposed View from the Grand Stairway**



**Visual Simulation** 



**Existing View** 



Reservoir 4 – Important Views

#### **Dam 3 and Lower Reflecting Pool**



**Visual Simulation** 

## Approval Criteria

#### Washington Park Reservoir Improvements Project

#### Applicable Comprehensive Plan Goals:

- Goal 3 Neighborhoods
- Goal 6 Transportation
- Goal 7 Energy
- Goal 8 Environment
- Goal 9 Citizen Involvement
- Goal 11 Public Facilities
- Goal 11E Water Service
- Goal 11F Parks and Recreation
- · Goal 12 Urban Design



**Approval Criteria** 



#### **Contributing Resources**



**Proposed Rehabilitation** 

#### **Historic Resources**



#### **Preservation Actions**

#### **Olmsted View**



**Existing View** 

#### **Olmsted View**



**Visual Simulation** 



**Existing View**