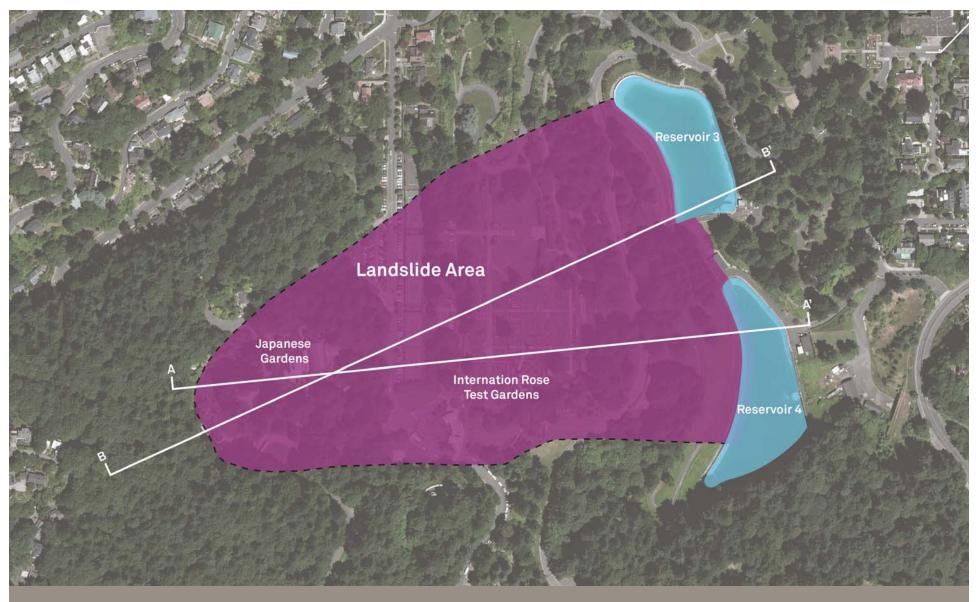

Welcome

#### Washington Park Reservoir Improvements Project



**Project Site** 

#### **11 Contributing Resources**



**Project Overview** 

#### **3 Contributing Resources**



**Proposed Demolition** 

#### **Historic Landslide**



#### **Historic Landslide**





#### **Safe Drinking Water**



#### **Aging Infrastructure**



### Public Involvement

#### **Schedule**



#### **Public Involvement**

#### **Public Notifications**

20,000 +

postcards mailed

2,000 +

emails sent

1,500 +

Postings and flyers at locations in and around the park and neighborhoods



#### **Public Involvement**

# Existing Views and Visual Simulations



**Project Overview** 

#### **Weir Building and Gate House 3**



**Existing View** 

#### **Upper Reflecting Pool at Gate House 3**



**Visual Simulation** 

#### **View from the Grand Stairway**



**Existing View** 

#### **Proposed View from the Grand Stairway**



**Visual Simulation** 



**Existing View** 



Reservoir 4 – Important Views

#### **Dam 3 and Lower Reflecting Pool**



**Visual Simulation**