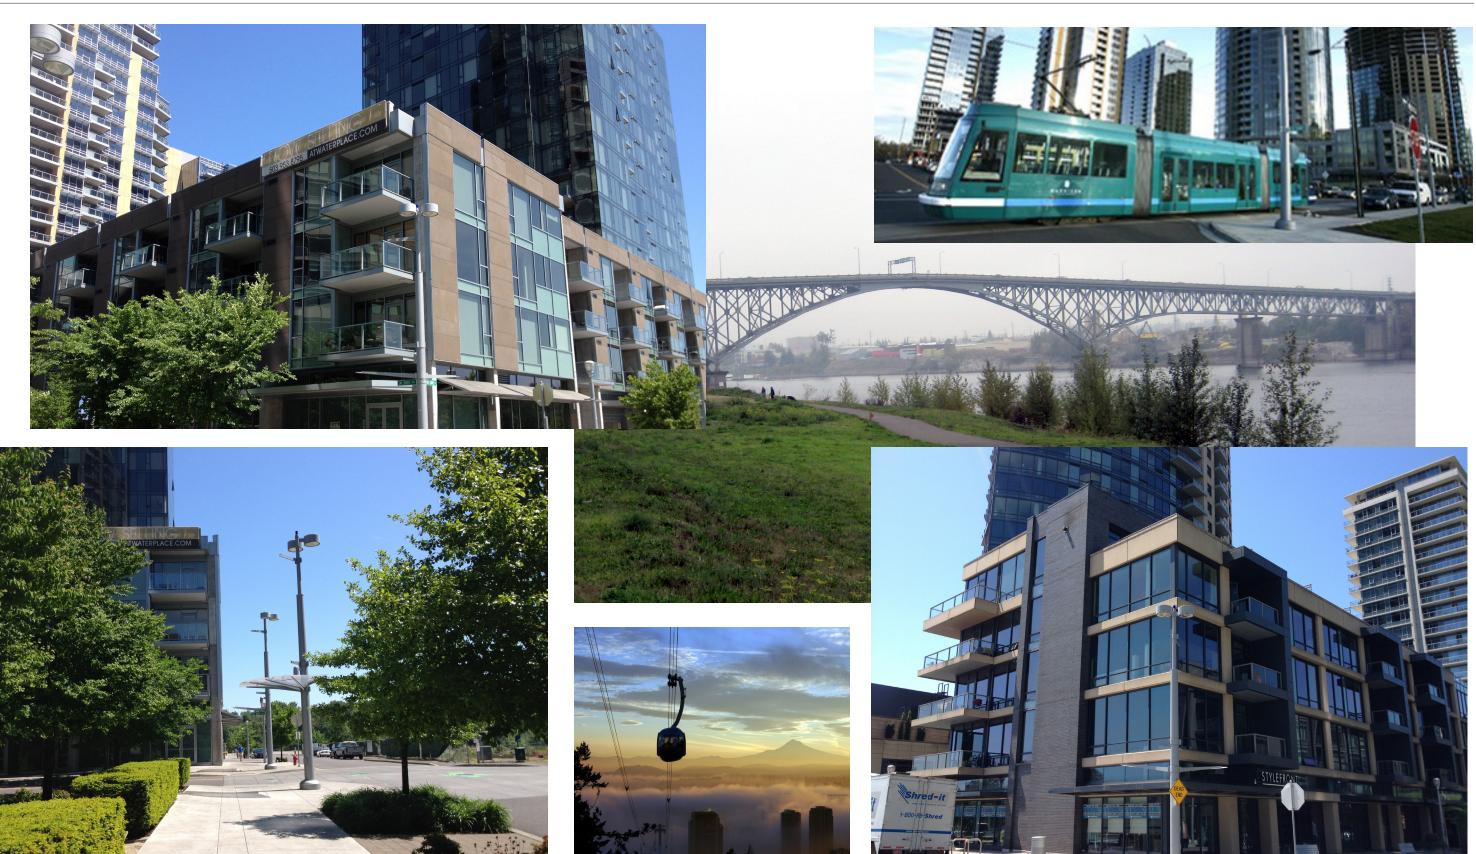

APPENDIX B

# **DESIGN PLANS AND ELEVATIONS**

Block 37 Apartments

March 11th, 2014 Revised: March 26th, 2014

Revised: April 30th, 2014

Revised: June 16th, 2014 Revised: July 30th, 2014

#### **BLOCK 37 APARTMENTS**

3700 SW RIVER PARKWAY PORTLAND, OR 97239





## SITE AERIAL PHOTOGRAPH



## **SITE PHOTOGRAPHY**



## SEE LANDSCAPE PAGE C37 FOR SITE PLAN

SITE PLAN





**PARKING PLAN** 





0 16 32 64

**SECOND FLOOR PLAN** 



0 16 32 64

**TYPICAL FLOOR PLAN** 



FIFTH/SIXTH FLOOR PLAN





**ROOF PLAN** 



1 NORTH ELEVATION





SOUTH ELEVATION



2 WEST ELEVATION



**BUILDING ELEVATIONS** 



**EAST-WEST SECTION** 

## **BUILDING SECTION**



## **RENDERING - GREENWAY RETAIL**



**RENDERING - GAINES ST. LOBBY** 



THE ATWATER REMOVED FROM IMAGE FOR CLARITY

RENDERING (NIGHT) - GAINES ST. FACADE



THE ATWATER REMOVED FROM IMAGE FOR CLARITY

RENDERING - GAINES ST. FACADE



## **RENDERING - GREENWAY FACADE**

SECTION TITLE: DESIGN PLANS AND ELEVATIONS

Mack Urban, LLC | Block 37 Apartments • February 14, 2014



## **RENDERING -LANE STREET FACADE**



THE ARDEA