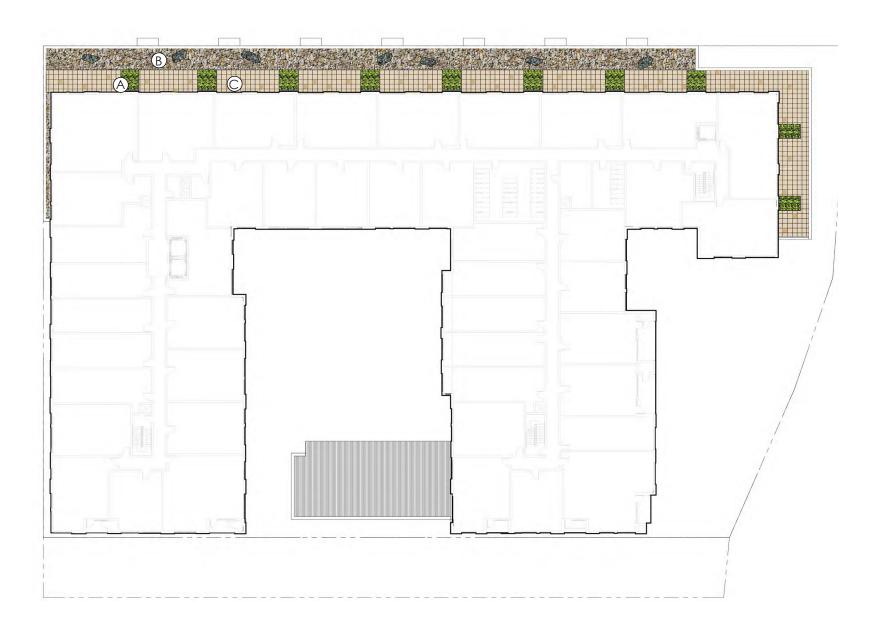

# **LEVEL 2 TERRACES**

#### MATERIALS

A. Metal Planter

C. 24"x 24" Pedestal Paver

Scale: 1" = 40'-0"