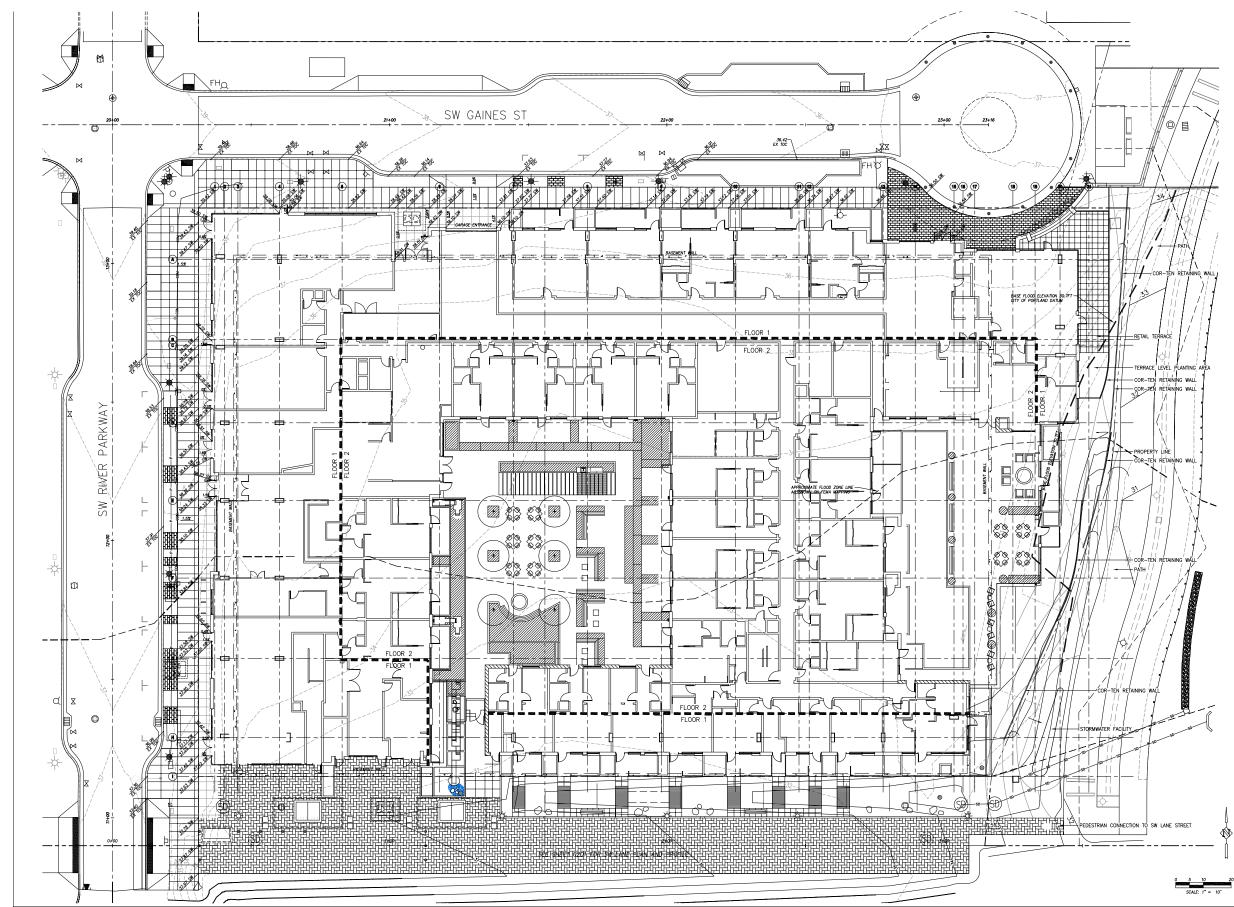

Douglas Spirea        | #1/CONT   | 30" O.C. Δ |  |  |  |
|   |                                                        | VAOV  | Vaccinium ovatum       | Evergreen Huckleberry | #1/CONT   | 30" O.C. Δ |  |  |  |

<sup>\*</sup> Denotes plant is on approved Table 510-3 (Planning and Zoning Code Title 33)

#### GREENWAY NOTES

- 1. TOTAL GREENWAY AREA (SUBAREA 3): 2,243 SF
- 2. REQUIRED PLANTING:
- 2.1. 1 TREE PER 1000 SF = 2.2 TREES (3 PROVIDED)
- 2.2. 60% PLANTED IN SHRUBS = 1,346 SF (2,243 SF PROVIDED)
- 3. ALL PLANT MATERIAL PLANTED IN THE GREENWAY IS FROM TABLE 510-3. (ONLY 50% REQUIRED).
- 4. ALL PLANTING WILL BE PLANTED AT A SUFFICIENT SIZE AND NUMBER TO MEET THE COVERAGE STANDARDS WITHIN FIVE YEARS.

## **WILLAMETTE GREENWAY PLANTING PLAN**



# **WILLAMETTE GREENWAY GRADING PLAN**



CIVIL GRADING PLAI



### **UTILITIES PLAN NORTH**





### **UTILITIES PLAN SOUTH**