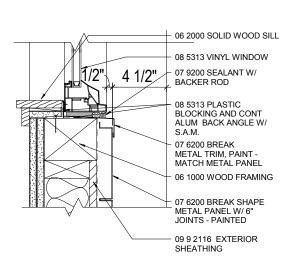

6 TYP. WINDOW HEAD AT BRICK

3 TYP. LOUVER SILL

7 TYP. BRICK LEDGER CONDITION

21 STUCCO REVEAL JNT PLAN

SILL DETAIL - BRICK

METAL PANEL AT WINDOW SILL

1 NON-REMOVABLE BOLLARD