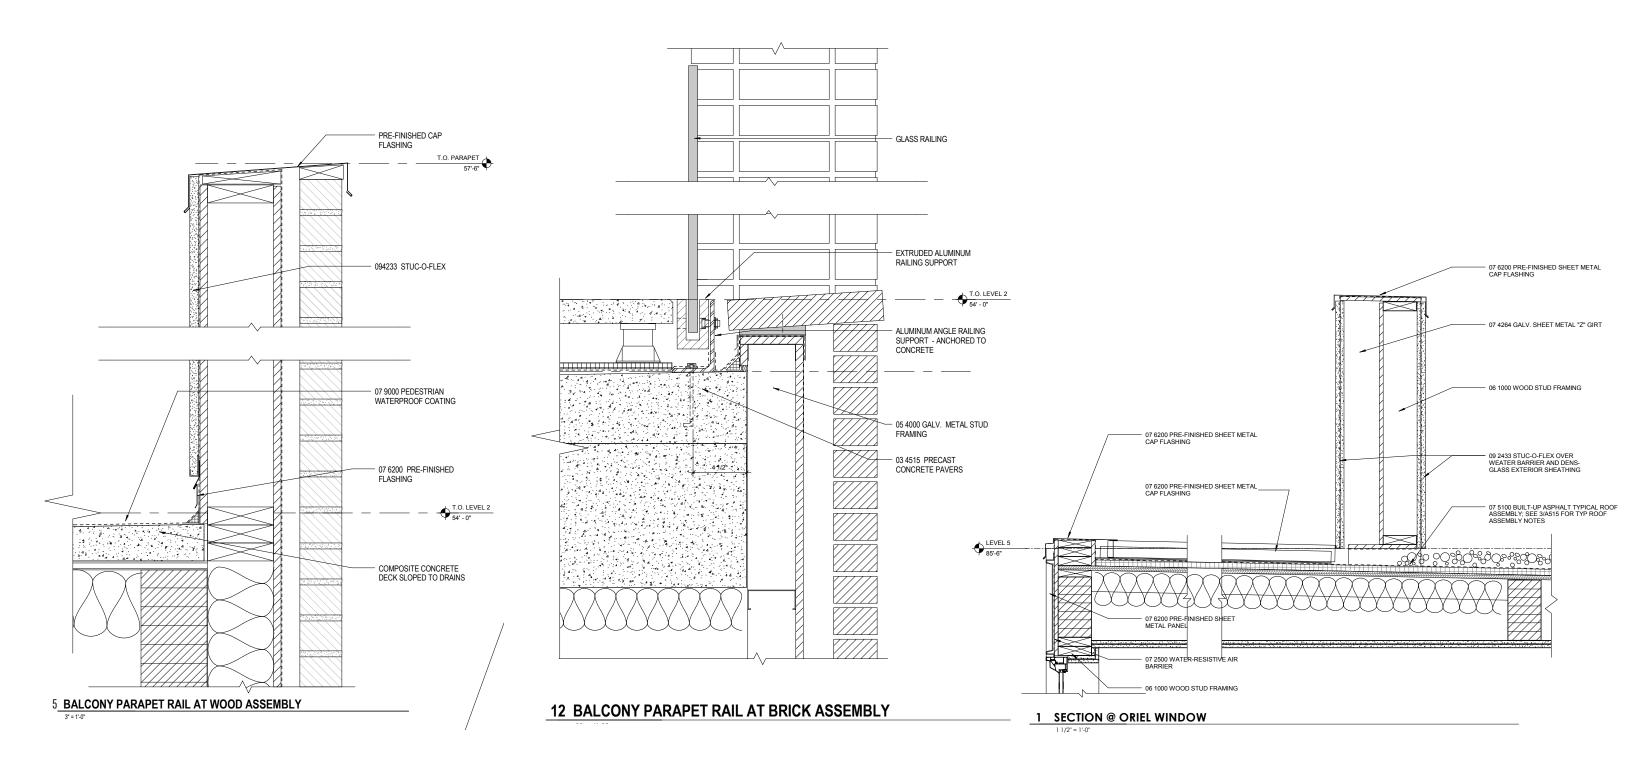

OOR HEAD AT TRASH



3 METAL PANEL AT CONC. COLUMN

**DETAILS** 

GBD Architects Incorporated

- BITUMAIN DAMPPROOFING OVER CONCRETE COLUMN SECTION TITLE: DESIGN PLANS AND ELEVATIONS Mack Urban, LLC | Block 37 Apartments • February 14, 2014



EXTRUDED ALUMINUM ARCHITECTURAL LOUVER INSULATION WRAP AIR/WATER BARRIER OVER FLASHING - 06 1000 WOOD FRAMING - 07 6200 BREAK METAL FLASHINGS, PAINTED: DURANAR 3-COAT METALLIC 07 9200 SEALANT STUC-O-FLEX FLEXIBLE FLASHING 09 21116 EXTERIOR SHEATHING TYP. APARTMENT FLOOR ASSEMBLY





6 TYP. WINDOW HEAD AT BRICK

3 TYP. LOUVER SILL

7 TYP. BRICK LEDGER CONDITION

21 STUCCO REVEAL JNT PLAN









SILL DETAIL - BRICK

METAL PANEL AT WINDOW SILL

1 NON-REMOVABLE BOLLARD

### **DETAILS**

CASE NO. 14-117884 DZM EXHIBIT C.31 GBD Architects Incorporated



### **DETAILS**



5 BALCONY RAILING AT WOOD ASSEMBLY

DETAILS



### **DETAILS**



#### 4 TYPICAL PTAC @ WOOD FRAMED EXTERIOR WALL



### 2 TYPICAL PTAC LOUVER

3/8" = 1'-0"



**DETAILS** 



4 VERTICAL LIFT GARAGE DOOR SECTION @ PARKING ENTRANCE

- JOINT SEALANT
- SIDEWALK (SEE CIVIL)
- S.S. BAR STOCK W/ S.S. FASTENERS AT 12" O.C.

- 07 1713 DRAINAGE MAT - 07 1713 BENTONITE WATERPROOFING



**DETAILS** 



# **OVERALL SITE PLAN**

#### MATERIALS



A. Street Light -District Standard



B. Bike Rack (8 Total) -District Standard



C. Bench -District Standard



D. Sand Set Pavers -District Standard



PLANT LIST Street Trees











# RIVER PKWY. AND GAINES ST.

#### MATERIALS



A. Street Light -District Standard



. Storm Swale Bridge



C. Water Steps



D. Bench -District Stan