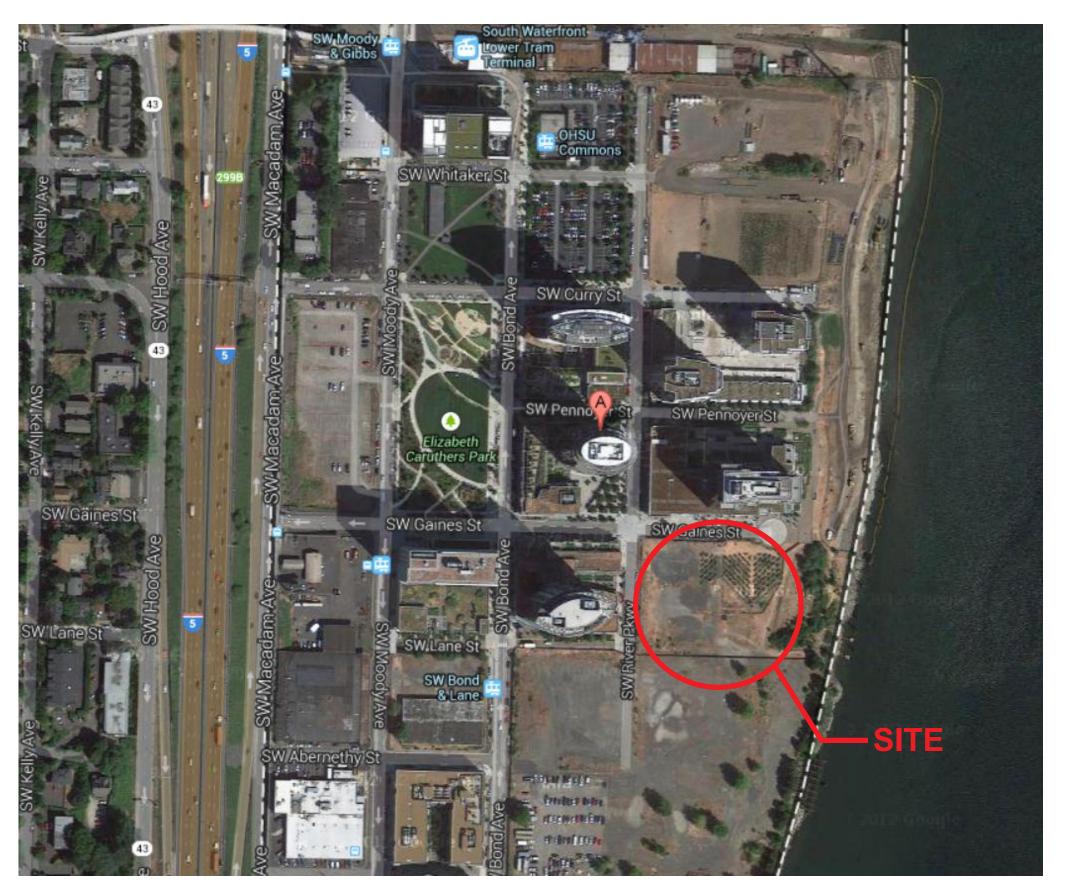

APPENDIX B

# **DESIGN PLANS AND ELEVATIONS**

Block 37 Apartments

March 11th, 2014 Revised: March 26th, 2014

Revised: April 30th, 2014

Revised: June 16th, 2014 Revised: July 30th, 2014

#### **BLOCK 37 APARTMENTS**

3700 SW RIVER PARKWAY PORTLAND, OR 97239





## SITE AERIAL PHOTOGRAPH



## **SITE PHOTOGRAPHY**



## SEE LANDSCAPE PAGE C37 FOR SITE PLAN

SITE PLAN





**PARKING PLAN** 





0 16 32 64

**SECOND FLOOR PLAN** 



0 16 32 64

**TYPICAL FLOOR PLAN** 



FIFTH/SIXTH FLOOR PLAN





**ROOF PLAN** 



1 NORTH ELEVATION





SOUTH ELEVATION



2 WEST ELEVATION



**BUILDING ELEVATIONS** 



**EAST-WEST SECTION** 

## **BUILDING SECTION**



## **RENDERING - GREENWAY RETAIL**



**RENDERING - GAINES ST. LOBBY** 



THE ATWATER REMOVED FROM IMAGE FOR CLARITY

RENDERING (NIGHT) - GAINES ST. FACADE



THE ATWATER REMOVED FROM IMAGE FOR CLARITY

RENDERING - GAINES ST. FACADE



## **RENDERING - GREENWAY FACADE**

SECTION TITLE: DESIGN PLANS AND ELEVATIONS

Mack Urban, LLC | Block 37 Apartments • February 14, 2014



## **RENDERING -LANE