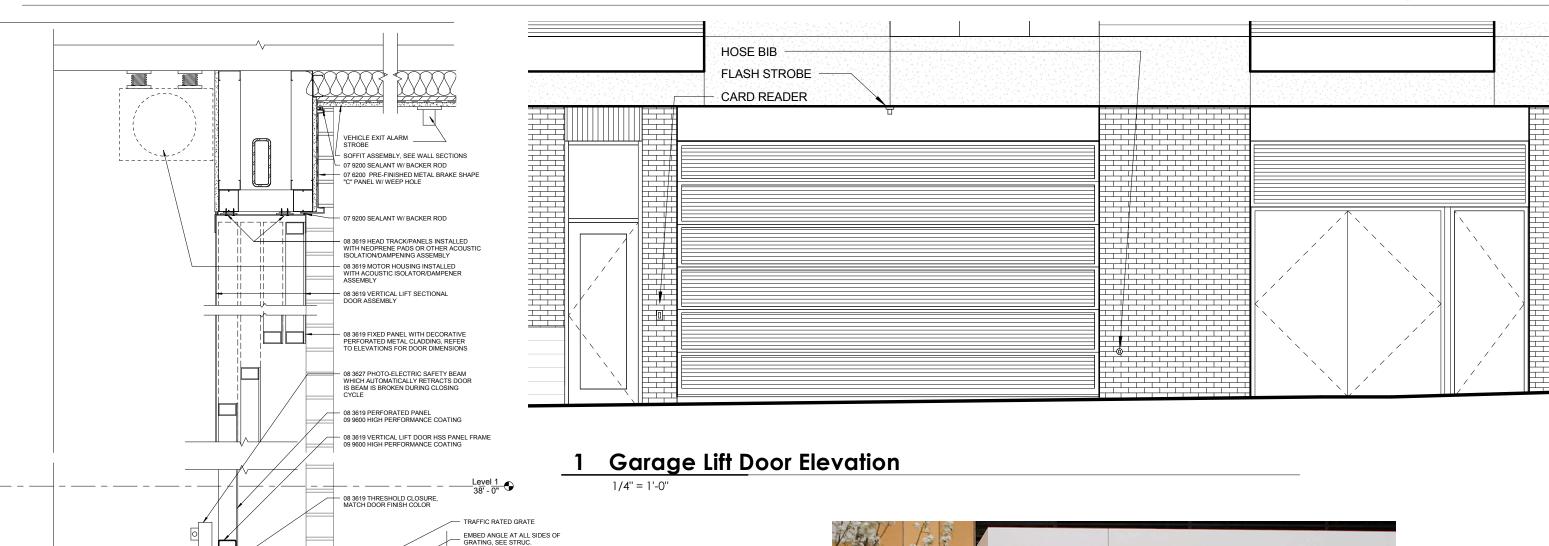

### 2 TYPICAL PTAC LOUVER

3/8" = 1'-0"

**DETAILS** 

4 VERTICAL LIFT GARAGE DOOR SECTION @ PARKING ENTRANCE

- JOINT SEALANT
- SIDEWALK (SEE CIVIL)
- S.S. BAR STOCK W/ S.S. FASTENERS AT 12" O.C.

- 07 1713 DRAINAGE MAT - 07 1713 BENTONITE WATERPROOFING