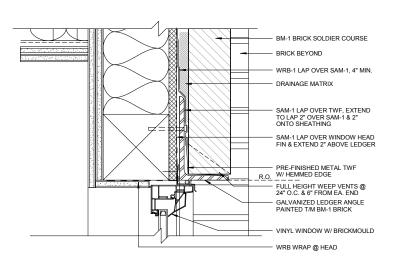

6 TYP. WINDOW HEAD AT BRICK

3 TYP. LOUVER SILL

7 TYP. BRICK LEDGER CONDITION

21 STUCCO REVEAL JNT PLAN

SILL DETAIL - BRICK

METAL PANEL AT WINDOW SILL

1 NON-REMOVABLE BOLLARD