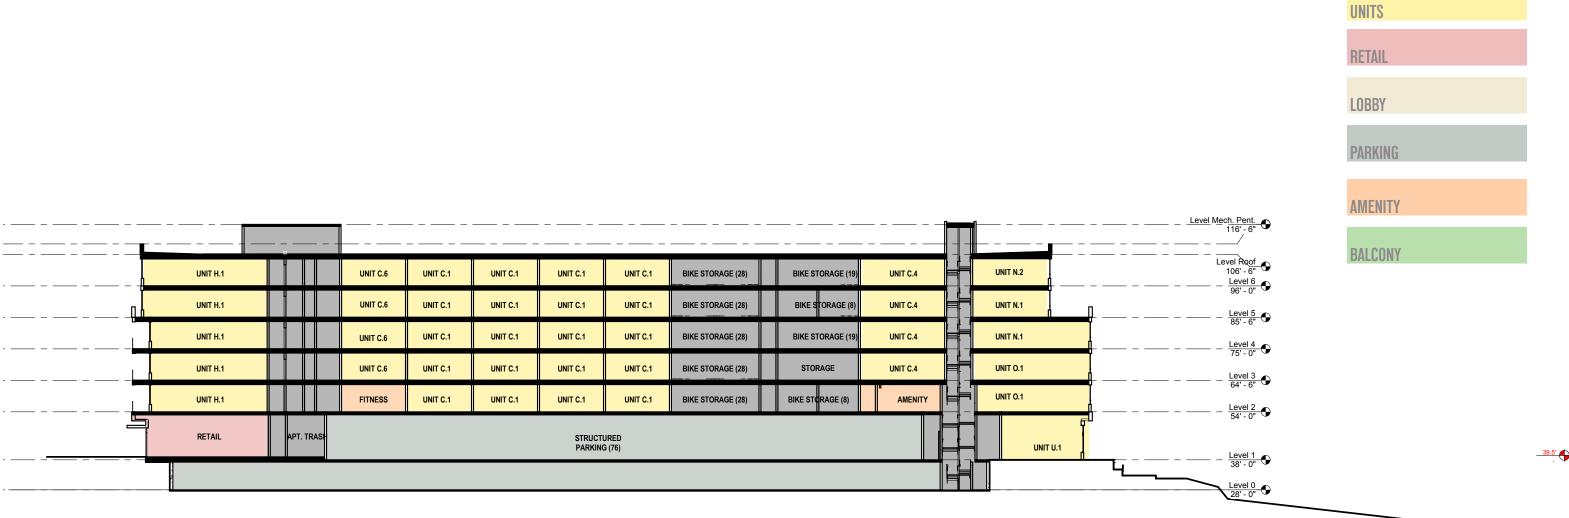

## **RENDERING - GREENWAY RETAIL**

**RENDERING - GAINES ST. LOBBY** 

THE ATWATER REMOVED FROM IMAGE FOR CLARITY

RENDERING (NIGHT) - GAINES ST. FACADE

THE ATWATER REMOVED FROM IMAGE FOR CLARITY

RENDERING - GAINES ST. FACADE

## **RENDERING - GREENWAY FACADE**

SECTION TITLE: DESIGN PLANS AND ELEVATIONS

Mack Urban, LLC | Block 37 Apartments • February 14, 2014