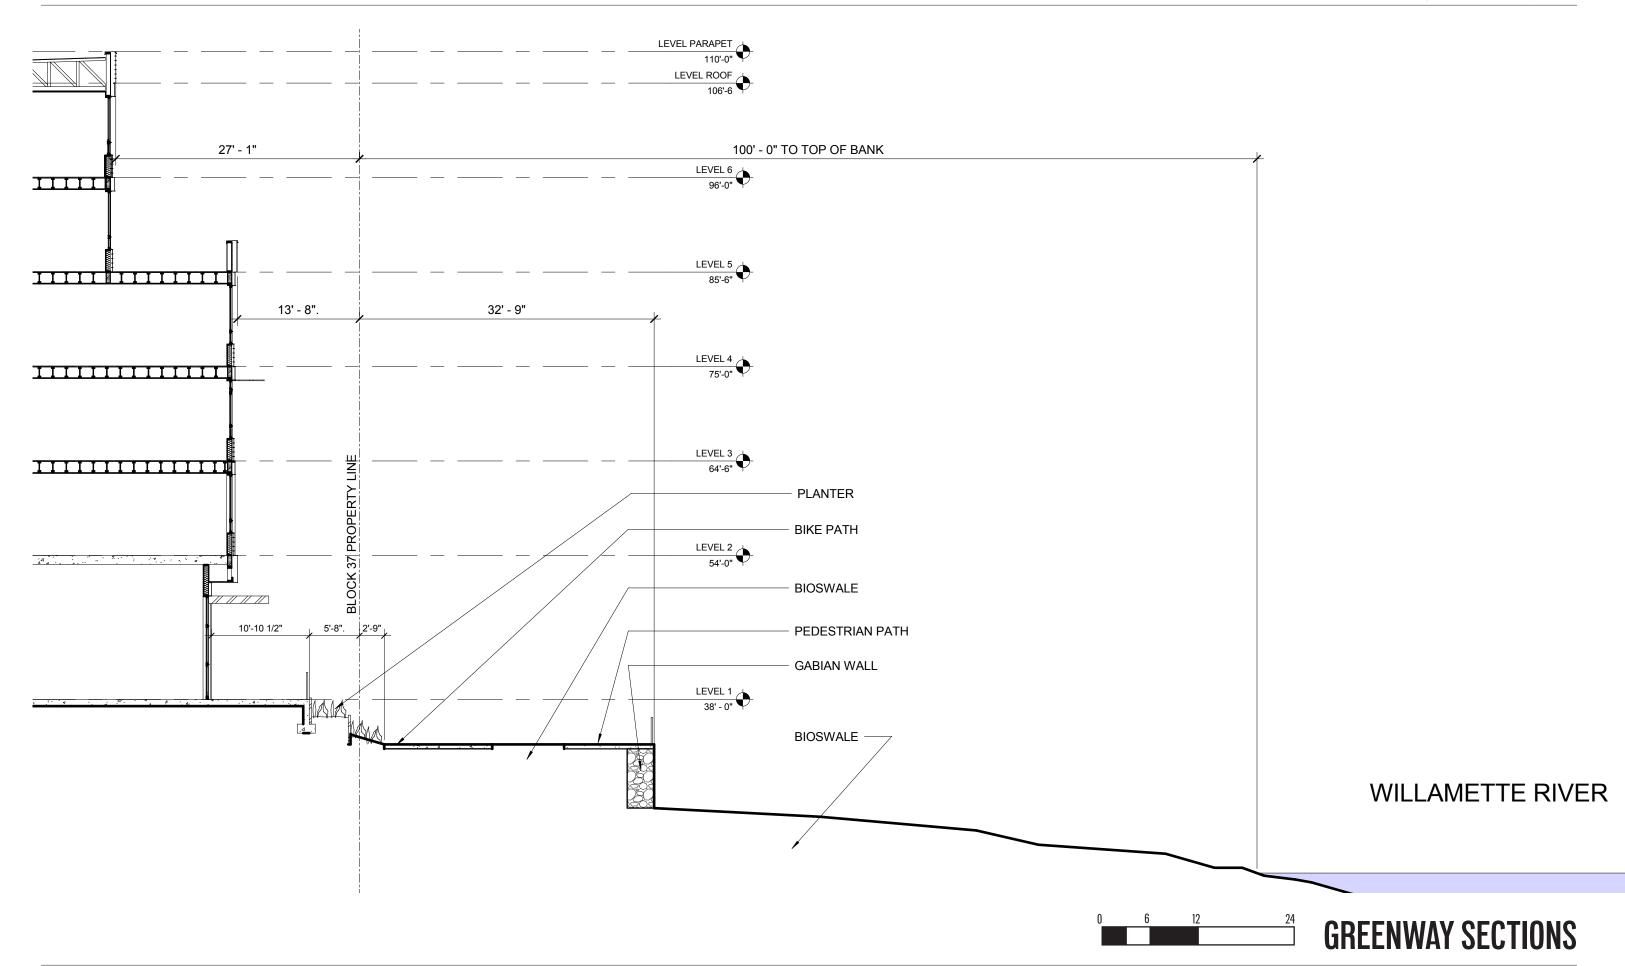

D PLAN EAST ELEVATION A** 



**ENLARGED PLAN EAST ELEVATION B** 



**ENLARGED PLAN EAST ELEVATION C** 



**ENLARGED PLAN WEST ELEVATION A** 



**ENLARGED PLAN WEST ELEVATION B** 



**ENLARGED PLAN WEST ELEVATION C** 



**ELEVATIONS - ENLARGED, TYP.** 



#### **ENLARGED PLAN SOUTH ELEVATION A**



**ENLARGED PLAN SOUTH ELEVATION B** 



**ENLARGED PLAN SOUTH ELEVATION C** 



**ELEVATIONS - ENLARGED, TYP.** 

7 N. MECH. - SOUTH ELEVATION

## **ENLARGED ELEVATIONS - MECHANICAL SCREENING**

8 N. MECH. - WEST ELEVATION

5 N. MECH. - EAST ELEVATION

6 N. MECH. - NORTH ELEVATION



SECTION TITLE: DESIGN PLANS AND ELEVATIONS

Mack Urban, LLC | Block 37 Apartments • February 14, 2014



SECTION TITLE: DESIGN PLANS AND ELEVATIONS

Mack Urban, LLC | Block 37 Apartments • February 14, 2014







#### 1 WINDOW/DOOR HEAD AT 2'-0" CANOPY



#### 7 OPERABLE STOREFRONT JAMB DETAIL



\_5 DOOR HEAD AT TRASH



3 METAL PANEL AT CONC. COLUMN

**DETAILS** 

GBD Architects Incorporated

- BITUMAIN DAMPPROOFING OVER CONCRETE COLUMN SECTION TITLE: DESIGN PLANS AND ELEVATIONS Mack Urban, LLC | Block 37 Apartments • February 14, 2014



EXTRUDED ALUMINUM ARCHITECTURAL LOUVER INSULATION WRAP AIR/WATER BARRIER OVER FLASHING - 06 1000 WOOD FRAMING - 07 6200 BREAK METAL FLASHINGS, PAINTED: DURANAR 3-COAT METALLIC 07 9200 SEALANT STUC-O-FLEX FLEXIBLE FLASHING 09 21116 EXTERIOR SHEATHING TYP. APARTMENT FLOOR ASSEMBLY





6 TYP. WINDOW HEAD AT BRICK

3 TYP. LOUVER SILL

7 TYP. BRICK LEDGER CONDITION

21 STUCCO REVEAL JNT PLAN









SILL DETAIL - BRICK

METAL PANEL AT WINDOW SILL

1 NON-REMOVAB