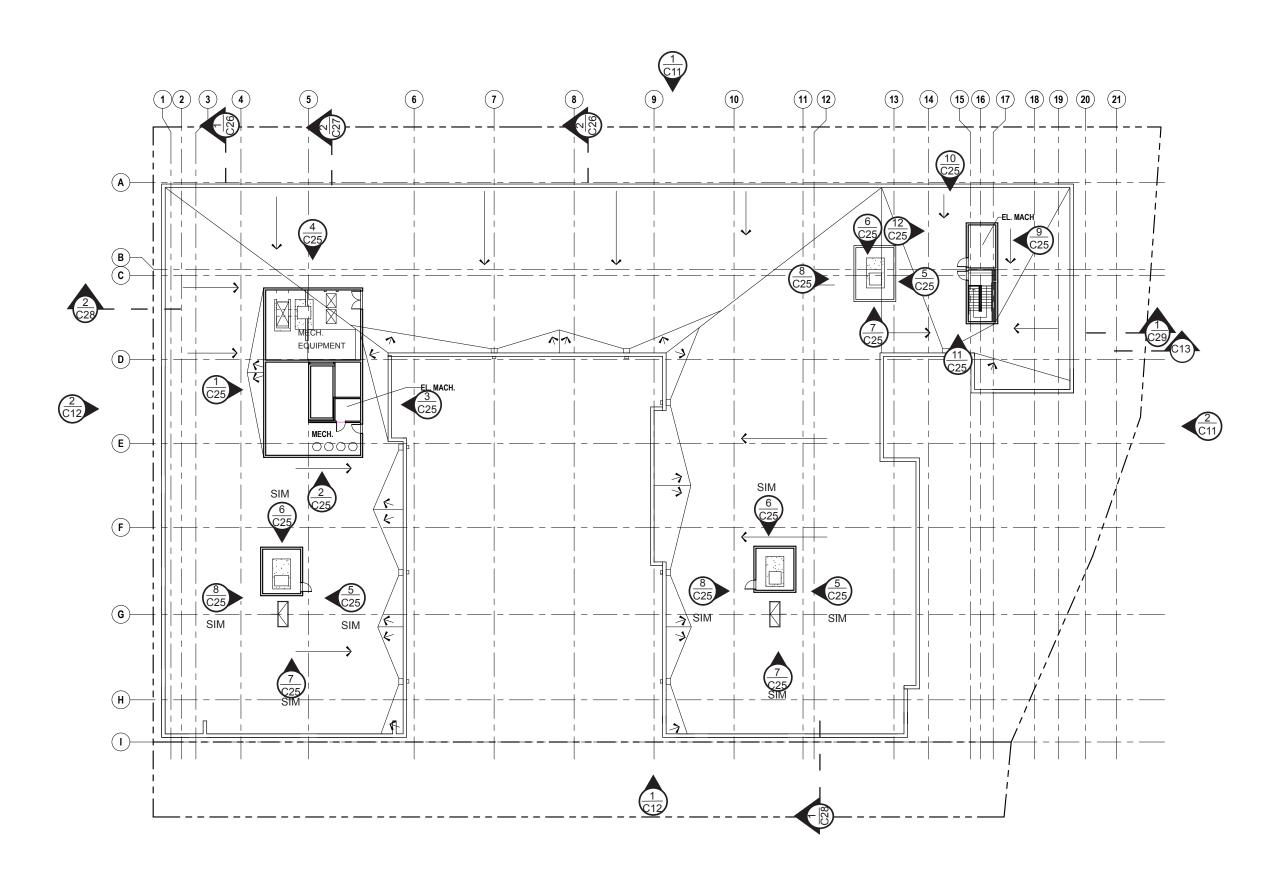

**ROOF PLAN** 

1 NORTH ELEVATION

SOUTH ELEVATION

2 WEST ELEVATION

**BUILDING ELEVATIONS** 

**EAST-WEST SECTION** 