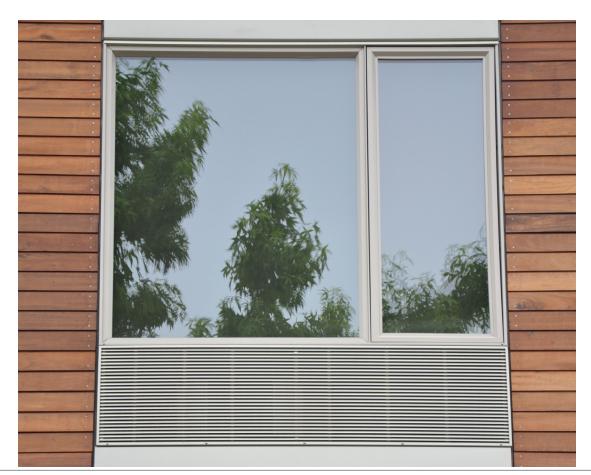

EXTRUDED ALUMINUM ARCHITECTURAL LOUVER INSULATION WRAP AIR/WATER BARRIER OVER FLASHING - 06 1000 WOOD FRAMING - 07 6200 BREAK METAL FLASHINGS, PAINTED: DURANAR 3-COAT METALLIC 07 9200 SEALANT STUC-O-FLEX FLEXIBLE FLASHING 09 21116 EXTERIOR SHEATHING TYP. APARTMENT FLOOR ASSEMBLY