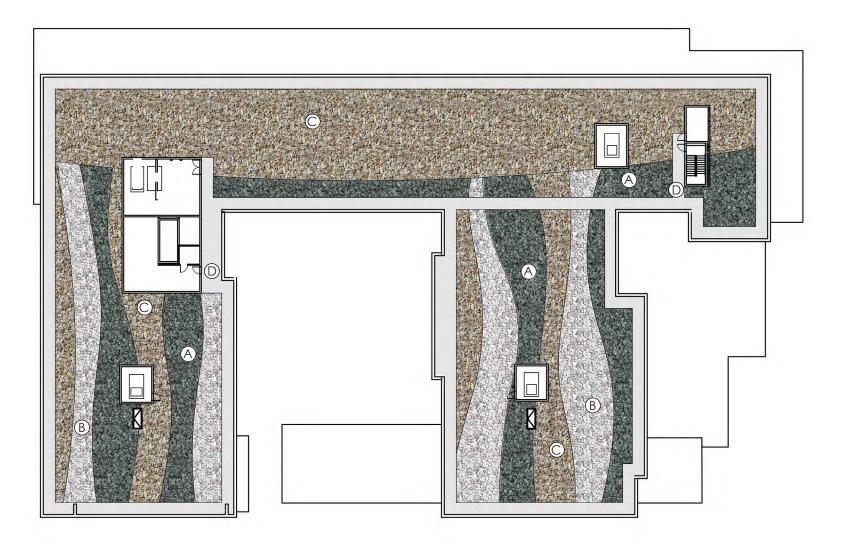

#### MATERIALS

A. Type A Decorative Rock

B. Type B
Decorative Rock

C. Type C
Decorative Rock

D. 24"x 24" Pedestal Paver

The rock design for the roof utilizes simple shapes that address the strong east/west building forms and the north/south flow of the river.