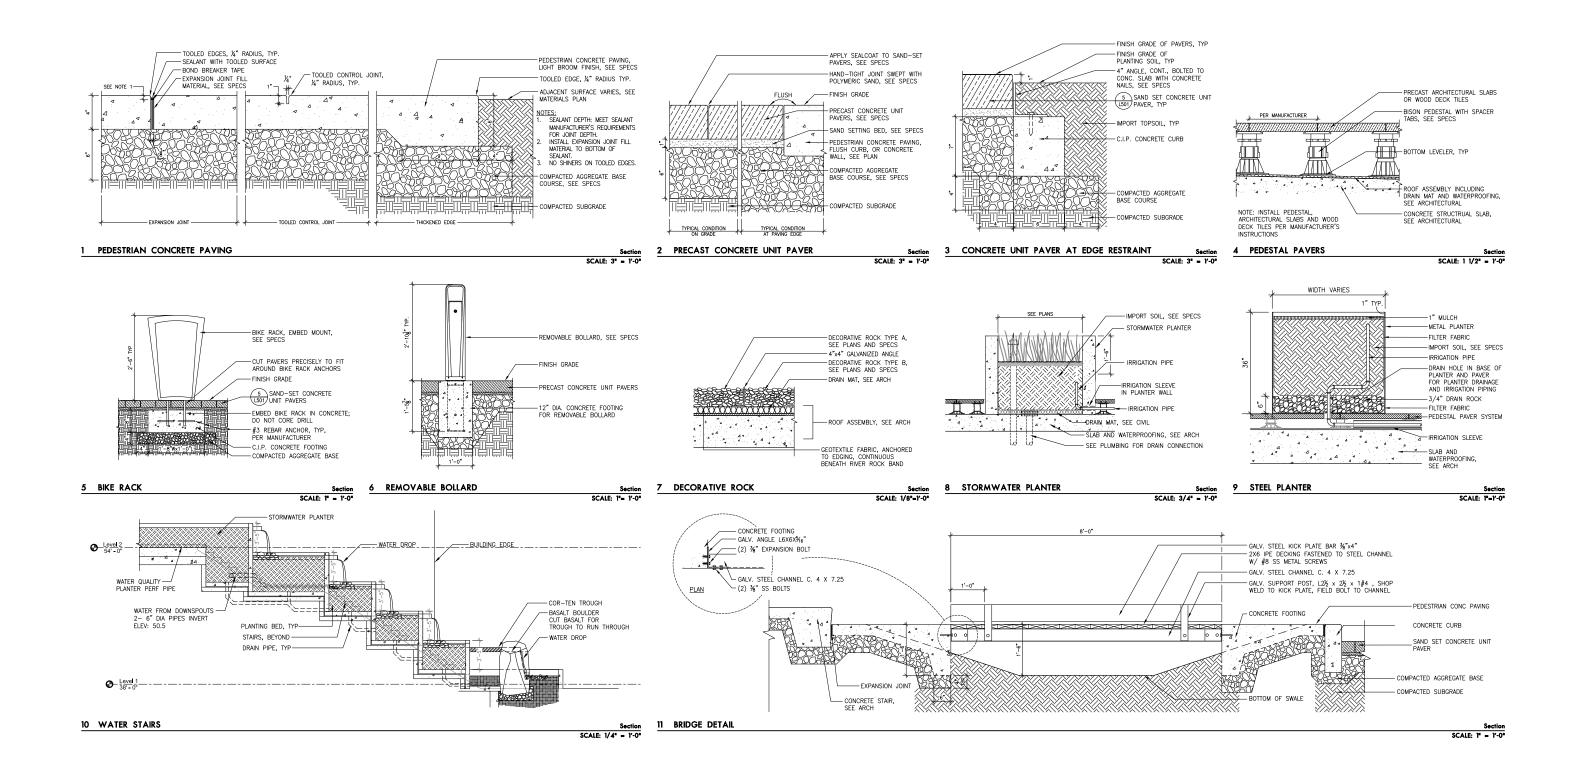

## SECTIONS / DETAILS

|                                         |       | ULE - GREENWAY (SUBAR   | · ·                   |                |            |  |  |
|-----------------------------------------|-------|-------------------------|-----------------------|----------------|------------|--|--|
| SYMBOL                                  | ABBR. | BOTANICAL NAME          | COMMON NAME           | SIZE/COND      | SPACING    |  |  |
| TREES                                   |       |                         |                       |                |            |  |  |
| $\bigcirc$                              | AR    | Alnus rubra             | Red Alder             | 2" CAL/<br>B&B | AS SHOWN   |  |  |
| SHRUBS, GRASSES AND GROUNDCOVERS        |       |                         |                       |                |            |  |  |
|                                         | ARUV  | Arctostaphylos uva ursi | Kinnikinnick          | #1/CONT        | 18" O.C. Δ |  |  |
|                                         | COSE  | Cornus sericea          | Red-osier Dogwood     | #1/CONT        | 3' O.C. Δ  |  |  |
|                                         | GASH  | Gaultheria shallon      | Salal                 | #1/CONT        | 30" O.C. Δ |  |  |
| <b>深深深</b>                              | JUPA  | Juncus patens           | Spreading Rush        | #1/CONT        | 12" O.C. Δ |  |  |
| *****************                       | РОМИ  | Polystichum munitum     | Sword Fern            | #1/CONT        | 2' Ο.C. Δ  |  |  |
|                                         | SPDO  | Spirea douglasii        | Douglas Spirea        | #1/CONT        | 30" O.C. Δ |  |  |
| *************************************** | VAOV  | Vaccinium ovatum        | Evergreen Huckleberry | #1/CONT        | 30" O.C. Δ |  |  |