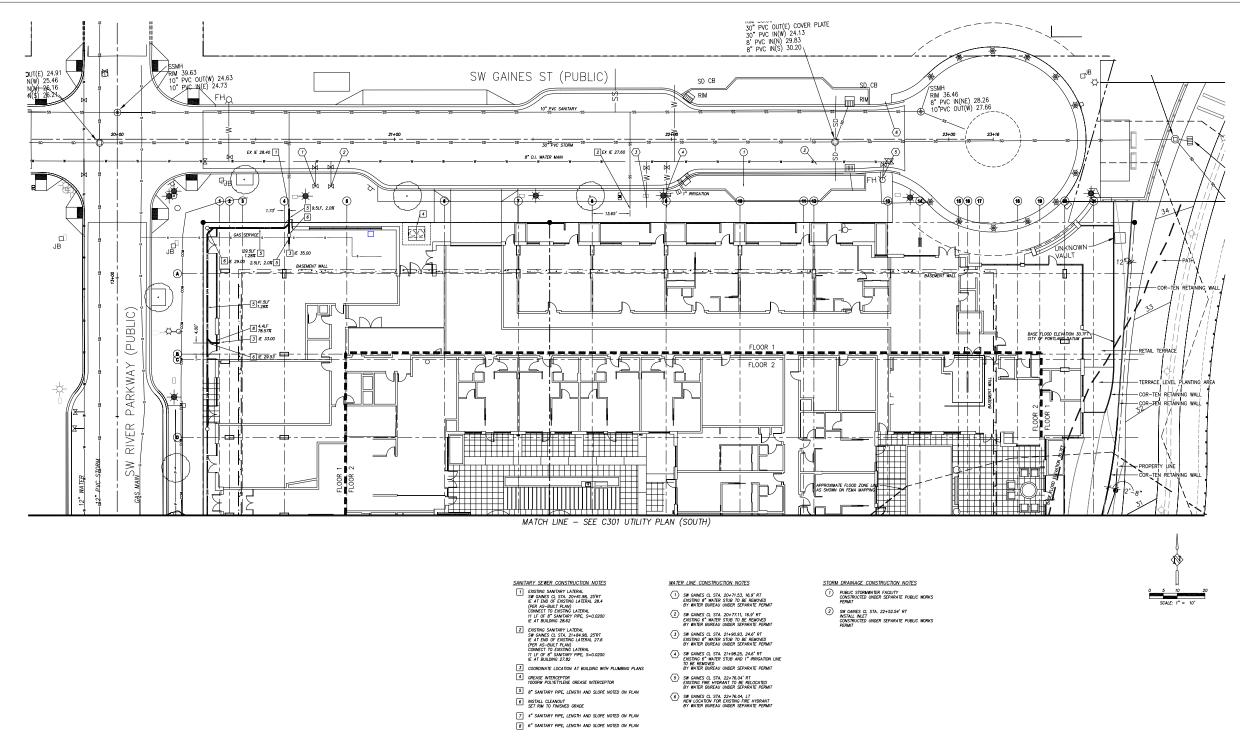

| #1/CONT   | 30" O.C. Δ |  |  |  |
|   |                                                        | VAOV  | Vaccinium ovatum       | Evergreen Huckleberry | #1/CONT   | 30" O.C. Δ |  |  |  |

<sup>\*</sup> Denotes plant is on approved Table 510-3 (Planning and Zoning Code Title 33)

#### GREENWAY NOTES

- 1. TOTAL GREENWAY AREA (SUBAREA 3): 2,243 SF
- 2. REQUIRED PLANTING:
- 2.1. 1 TREE PER 1000 SF = 2.2 TREES (3 PROVIDED)
- 2.2. 60% PLANTED IN SHRUBS = 1,346 SF (2,243 SF PROVIDED)
- 3. ALL PLANT MATERIAL PLANTED IN THE GREENWAY IS FROM TABLE 510-3. (ONLY 50% REQUIRED).
- 4. ALL PLANTING WILL BE PLANTED AT A SUFFICIENT SIZE AND NUMBER TO MEET THE COVERAGE STANDARDS WITHIN FIVE YEARS.

## **WILLAMETTE GREENWAY PLANTING PLAN**



# **WILLAMETTE GREENWAY GRADING PLAN**



CIVIL GRADING PLAI



### **UTILITIES PLAN NORTH**





### **UTILITIES PLAN SOUTH**