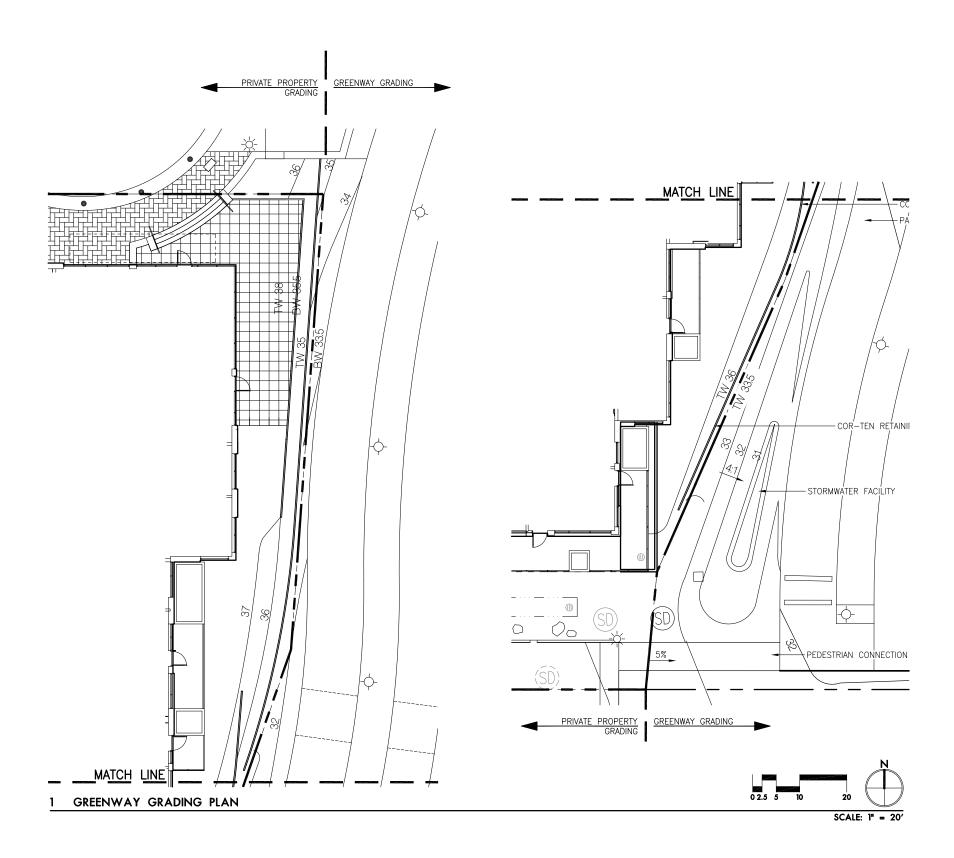

| SPDO  | Spirea douglasii       | Douglas Spirea        | #1/CONT   | 30" O.C. Δ |  |  |  |
|   |                                                        | VAOV  | Vaccinium ovatum       | Evergreen Huckleberry | #1/CONT   | 30" O.C. Δ |  |  |  |

<sup>\*</sup> Denotes plant is on approved Table 510-3 (Planning and Zoning Code Title 33)

#### GREENWAY NOTES

- 1. TOTAL GREENWAY AREA (SUBAREA 3): 2,243 SF
- 2. REQUIRED PLANTING:
- 2.1. 1 TREE PER 1000 SF = 2.2 TREES (3 PROVIDED)
- 2.2. 60% PLANTED IN SHRUBS = 1,346 SF (2,243 SF PROVIDED)
- 3. ALL PLANT MATERIAL PLANTED IN THE GREENWAY IS FROM TABLE 510-3. (ONLY 50% REQUIRED).
- 4. ALL PLANTING WILL BE PLANTED AT A SUFFICIENT SIZE AND NUMBER TO MEET THE COVERAGE STANDARDS WITHIN FIVE YEARS.

## **WILLAMETTE GREENWAY PLANTING PLAN**



# **WILLAMETTE GREENWAY GRADING PLAN**



CIVIL GRADING PLAI



### **UTILITIES PLAN NORTH**





### **UTILITIES PLAN SOUTH**