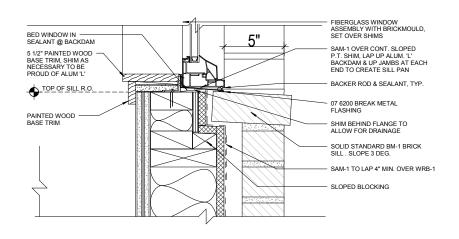

6 TYP. WINDOW HEAD AT BRICK

3 TYP. LOUVER SILL

7 TYP. BRICK LEDGER CONDITION

21 STUCCO REVEAL JNT PLAN

SILL DETAIL - BRICK

METAL PANEL AT WINDOW SILL

1 NON-REMOVABLE BOLLARD