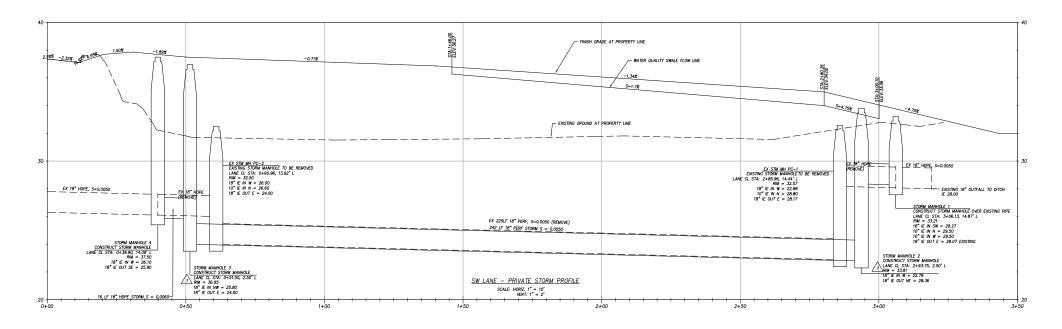

## SECTIONS / DETAILS

|                                         |       | ULE - GREENWAY (SUBAR   | · ·                   |                |            |  |  |
|-----------------------------------------|-------|-------------------------|-----------------------|----------------|------------|--|--|
| SYMBOL                                  | ABBR. | BOTANICAL NAME          | COMMON NAME           | SIZE/COND      | SPACING    |  |  |
| TREES                                   |       |                         |                       |                |            |  |  |
| $\bigcirc$                              | AR    | Alnus rubra             | Red Alder             | 2" CAL/<br>B&B | AS SHOWN   |  |  |
| SHRUBS, GRASSES AND GROUNDCOVERS        |       |                         |                       |                |            |  |  |
|                                         | ARUV  | Arctostaphylos uva ursi | Kinnikinnick          | #1/CONT        | 18" O.C. Δ |  |  |
|                                         | COSE  | Cornus sericea          | Red-osier Dogwood     | #1/CONT        | 3' O.C. Δ  |  |  |
|                                         | GASH  | Gaultheria shallon      | Salal                 | #1/CONT        | 30" O.C. Δ |  |  |
| <b>深深深</b>                              | JUPA  | Juncus patens           | Spreading Rush        | #1/CONT        | 12" O.C. Δ |  |  |
| *****************                       | РОМИ  | Polystichum munitum     | Sword Fern            | #1/CONT        | 2' Ο.C. Δ  |  |  |
|                                         | SPDO  | Spirea douglasii        | Douglas Spirea        | #1/CONT        | 30" O.C. Δ |  |  |
| *************************************** | VAOV  | Vaccinium ovatum        | Evergreen Huckleberry | #1/CONT        | 30" O.C. Δ |  |  |

<sup>\*</sup> Denotes plant is on approved Table 510-3 (Planning and Zoning Code Title 33)

|   | PLANT SCHEDULE - PRIVATE PROPERTY ADJACENT TO GREENWAY |       |                        |                       |           |            |  |  |  |
|---|--------------------------------------------------------|-------|------------------------|-----------------------|-----------|------------|--|--|--|
| Ī | SYMBOL                                                 | ABBR. | BOTANICAL NAME         | COMMON NAME           | SIZE/COND | SPACING    |  |  |  |
|   | SHRUBS, GRASSES AND GROUNDCOVERS                       |       |                        |                       |           |            |  |  |  |
| * |                                                        | COSE  | Cornus sericea         | Red-osier Dogwood     | #1/CONT   | 3' O.C. Δ  |  |  |  |
| * |                                                        | GASH  | Gaultheria shallon     | Salal                 | #1/CONT   | 30" O.C. Δ |  |  |  |
|   |                                                        | ILCR  | llex crenata 'Helleri' | Japanese Holly        | #1/CONT   | 2' O.C. Δ  |  |  |  |
| * | ******************                                     | РОМИ  | Polystichum munitum    | Sword Fern            | #1/CONT   | 2' O.C. Δ  |  |  |  |
| * |                                                        | SPDO  | Spirea douglasii       | Douglas Spirea        | #1/CONT   | 30" O.C. Δ |  |  |  |
|   |                                                        | VAOV  | Vaccinium ovatum       | Evergreen Huckleberry | #1/CONT   | 30" O.C. Δ |  |  |  |

#### GREENWAY NOTES

- 1. TOTAL GREENWAY AREA (SUBAREA 3): 2,243 SF
- 2. REQUIRED PLANTING:
- 2.1. 1 TREE PER 1000 SF = 2.2 TREES (3 PROVIDED)
- 2.2. 60% PLANTED IN SHRUBS = 1,346 SF (2,243 SF PROVIDED)
- 3. ALL PLANT MATERIAL PLANTED IN THE GREENWAY IS FROM TABLE 510-3. (ONLY 50% REQUIRED).
- 4. ALL PLANTING WILL BE PLANTED AT A SUFFICIENT SIZE AND NUMBER TO MEET THE COVERAGE STANDARDS WITHIN FIVE YEARS.