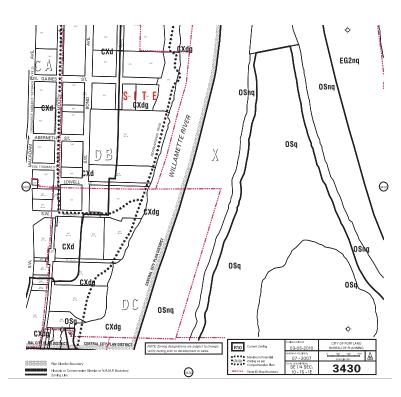

APPENDIX B

# **DESIGN PLANS AND ELEVATIONS**

Block 37 Apartments

March 11th, 2014 Revised: March 26th, 2014

Revised: April 30th, 2014

Revised: June 16th, 2014 Revised: July 30th, 2014

#### **BLOCK 37 APARTMENTS**

3700 SW RIVER PARKWAY PORTLAND, OR 97239





## SITE AERIAL PHOTOGRAPH



## **SITE PHOTOGRAPHY**



## SEE LANDSCAPE PAGE C37 FOR SITE PLAN

SITE PLAN





**PARKING PLAN** 





0 16 32 64

**SECOND FLOOR PLAN** 



0 16 32 64

**TYPICAL FLOOR PLAN** 



FIFTH/SIXTH FLOOR PLAN





**ROOF PLAN** 



1 NORTH ELEVATION





SOUTH ELEVATION



2 WEST ELEVATION



**BUILDING ELEVATIONS** 



**EAST-WEST SECTION** 

## **BUILDING SECTION**



## **RENDERING - GREENWAY RETAIL**



**RENDERING - GAINES ST. LOBBY** 



THE ATWATER REMOVED FROM IMAGE FOR CLARITY

RENDERING (NIGHT) - GAINES ST. FACADE



THE ATWATER REMOVED FROM IMAGE FOR CLARITY

RENDERING - GAINES ST. FACADE



## **RENDERING - GREENWAY FACADE**

SECTION TITLE: DESIGN PLANS AND ELEVATIONS

Mack Urban, LLC | Block 37 Apartments • February 14, 2014



## **RENDERING -LAN