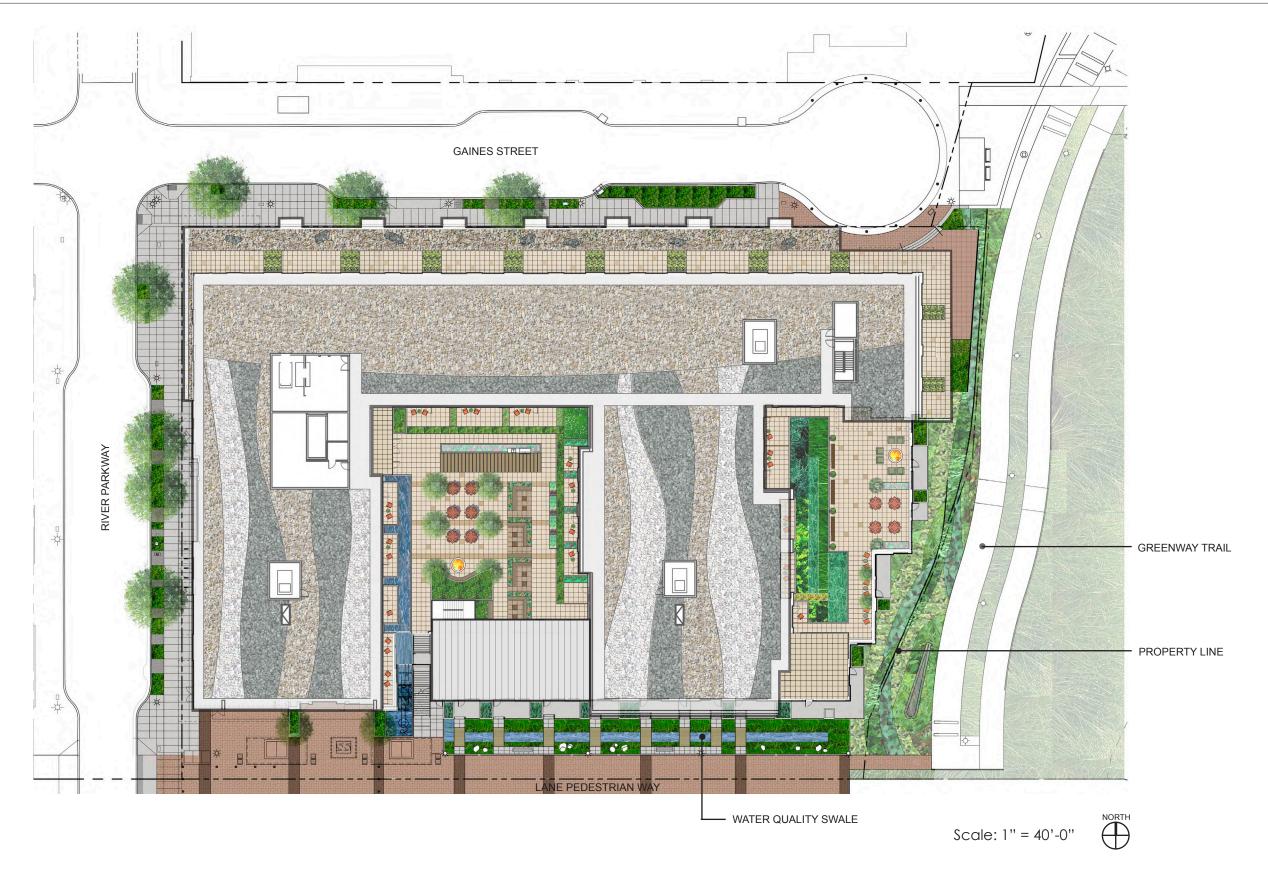

# **OVERALL SITE PLAN**

#### MATERIALS

A. Street Light -District Standard

B. Bike Rack (8 Total) -District Standard

C. Bench -District Standard

D. Sand Set Pavers -District Standard

PLANT LIST Street Trees

# RIVER PKWY. AND GAINES ST.

#### MATERIALS

A. Street Light -District Standard

. Storm Swale Bridge

C. Water Steps

D. Bench -District Standard

E. Bollard & Pavers -District Standard

# LANE ACCESS AND WILLAMETTE GREENWAY

#### MATERIALS

A. Metal Planter

E. Wood Decking

F. Garden Planters

H. Flow Through Planter

PLANT LIST

Japanese Maple

Dwarf Fountain Grass

Scale: 1" = 20'-0"

# **LEVEL 2 TERRACES**

#### MATERIALS

A. Metal Planter

C. 24"x 24" Pedestal Paver

Scale: 1" = 40'-0"

#### MATERIALS

A. Type A Decorative Rock

B. Type B
Decorative Rock

C. Type C
Decorative Rock

D. 24"x 24" Pedestal Paver

The rock design for the roof utilizes simple shapes that address the strong east/west building forms and the north/south flow of the river.

Scale: 1" = 40'-0"