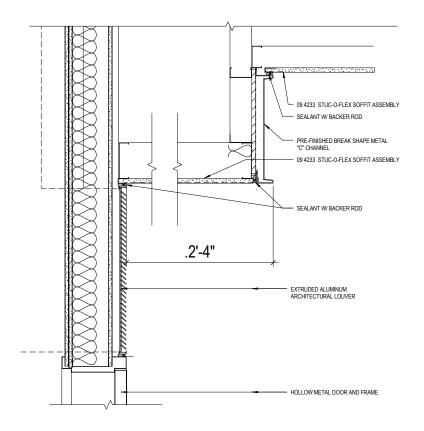

#### 4 TYPICAL PTAC @ WOOD FRAMED EXTERIOR WALL

### 2 TYPICAL PTAC LOUVER

3/8" = 1'-0"

**DETAILS** 

4 VERTICAL LIFT GARAGE DOOR SECTION @ PARKING ENTRANCE

- JOINT SEALANT
- SIDEWALK (SEE CIVIL)
- S.S. BAR STOCK W/ S.S. FASTENERS AT 12" O.C.

- 07 1713 DRAINAGE MAT - 07 1713 BENTONITE WATERPROOFING