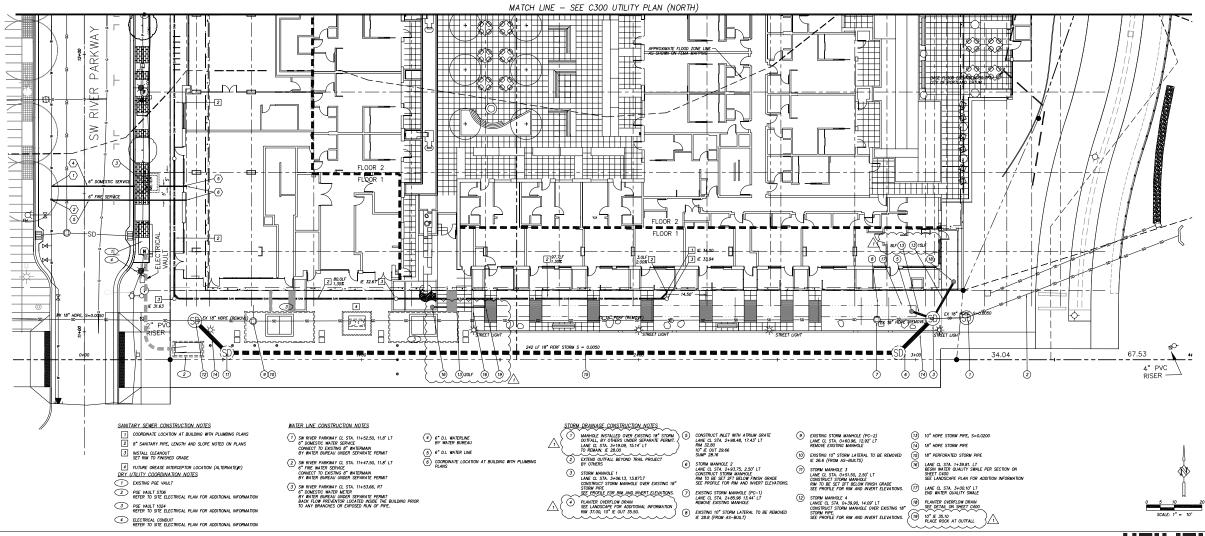

|
|   |                                                        | VAOV  | Vaccinium ovatum       | Evergreen Huckleberry | #1/CONT   | 30" O.C. Δ |  |  |  |

<sup>\*</sup> Denotes plant is on approved Table 510-3 (Planning and Zoning Code Title 33)

#### GREENWAY NOTES

- 1. TOTAL GREENWAY AREA (SUBAREA 3): 2,243 SF
- 2. REQUIRED PLANTING:
- 2.1. 1 TREE PER 1000 SF = 2.2 TREES (3 PROVIDED)
- 2.2. 60% PLANTED IN SHRUBS = 1,346 SF (2,243 SF PROVIDED)
- 3. ALL PLANT MATERIAL PLANTED IN THE GREENWAY IS FROM TABLE 510-3. (ONLY 50% REQUIRED).
- 4. ALL PLANTING WILL BE PLANTED AT A SUFFICIENT SIZE AND NUMBER TO MEET THE COVERAGE STANDARDS WITHIN FIVE YEARS.

## **WILLAMETTE GREENWAY PLANTING PLAN**



# **WILLAMETTE GREENWAY GRADING PLAN**



CIVIL GRADING PLAI



### **UTILITIES PLAN NORTH**





### **UTILITIES PLAN SOUTH**