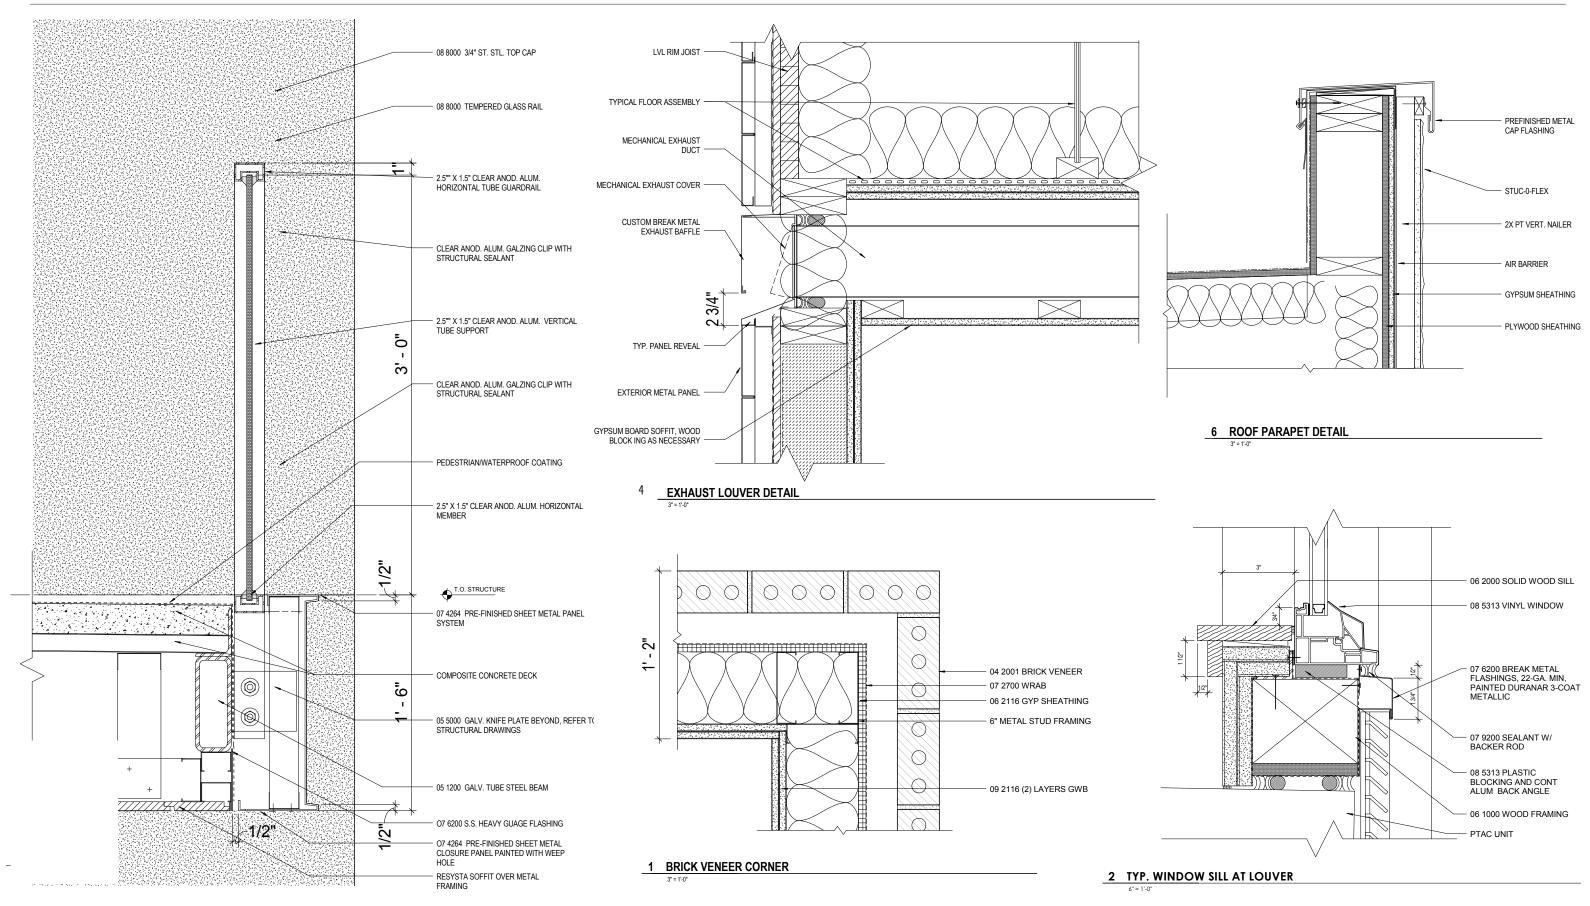

3 METAL PANEL AT CONC. COLUMN

**DETAILS** 

GBD Architects Incorporated

- BITUMAIN DAMPPROOFING OVER CONCRETE COLUMN SECTION TITLE: DESIGN PLANS AND ELEVATIONS Mack Urban, LLC | Block 37 Apartments • February 14, 2014



EXTRUDED ALUMINUM ARCHITECTURAL LOUVER INSULATION WRAP AIR/WATER BARRIER OVER FLASHING - 06 1000 WOOD FRAMING - 07 6200 BREAK METAL FLASHINGS, PAINTED: DURANAR 3-COAT METALLIC 07 9200 SEALANT STUC-O-FLEX FLEXIBLE FLASHING 09 21116 EXTERIOR SHEATHING TYP. APARTMENT FLOOR ASSEMBLY





6 TYP. WINDOW HEAD AT BRICK

3 TYP. LOUVER SILL

7 TYP. BRICK LEDGER CONDITION

21 STUCCO REVEAL JNT PLAN









SILL DETAIL - BRICK

METAL PANEL AT WINDOW SILL

1 NON-REMOVABLE BOLLARD

### **DETAILS**

CASE NO. 14-117884 DZM EXHIBIT C.31 GBD Architects Incorporated



### **DETAILS**



5 BALCONY RAILING AT WOOD ASSEMBLY

DETAILS



### **DETAILS**



#### 4 TYPICAL PTAC @ WOOD FRAMED EXTERIOR WALL



### 2 TYPICAL PTAC LOUVER

3/8" = 1'-0"



**DETAILS** 



4 VERTICAL LIFT GARAGE DOOR SECTION @ PARKING ENTRANCE

- JOINT SEALANT
- SIDEWALK (SEE CIVIL)
- S.S. BAR STOCK W/ S.S. FASTENERS AT 12" O.C.

- 07 1713 DRAINAGE MAT - 07 1713 BENTONITE WATERPROOFING



**DETAILS** 



# **OVERALL SITE PLAN**

#### MATERIALS



A. Street Light -District Standard



B. Bike Rack (8 Total) -District Standard



C. Bench -District Standard



D. Sand Set Pavers -District Standard



PLANT LIST Street Trees











# RIVER PKWY. AND GAINES ST.

#### MATERIALS



A. Street Light -District Standard



. Storm Swale Bridge



C. Water Steps



D. Bench -District Standard



E. Bollard