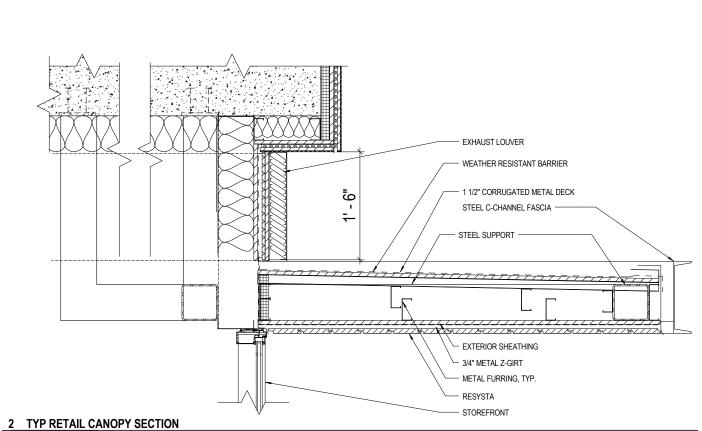

#### 1 WINDOW/DOOR HEAD AT 2'-0" CANOPY

#### 7 OPERABLE STOREFRONT JAMB DETAIL

\_5 DOOR HEAD AT TRASH

3 METAL PANEL AT CONC. COLUMN

**DETAILS** 

GBD Architects Incorporated

- BITUMAIN DAMPPROOFING OVER CONCRETE COLUMN SECTION TITLE: DESIGN PLANS AND ELEVATIONS Mack Urban, LLC | Block 37 Apartments • February 14, 2014