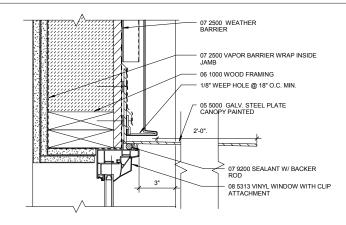

#### 1 WINDOW/DOOR HEAD AT 2'-0" CANOPY

#### 7 OPERABLE STOREFRONT JAMB DETAIL

\_5 DOOR HEAD AT TRASH

3 METAL PANEL AT CONC. COLUMN

**DETAILS** 

GBD Architects Incorporated

- BITUMAIN DAMPPROOFING OVER CONCRETE COLUMN SECTION TITLE: DESIGN PLANS AND ELEVATIONS Mack Urban, LLC | Block 37 Apartments • February 14, 2014