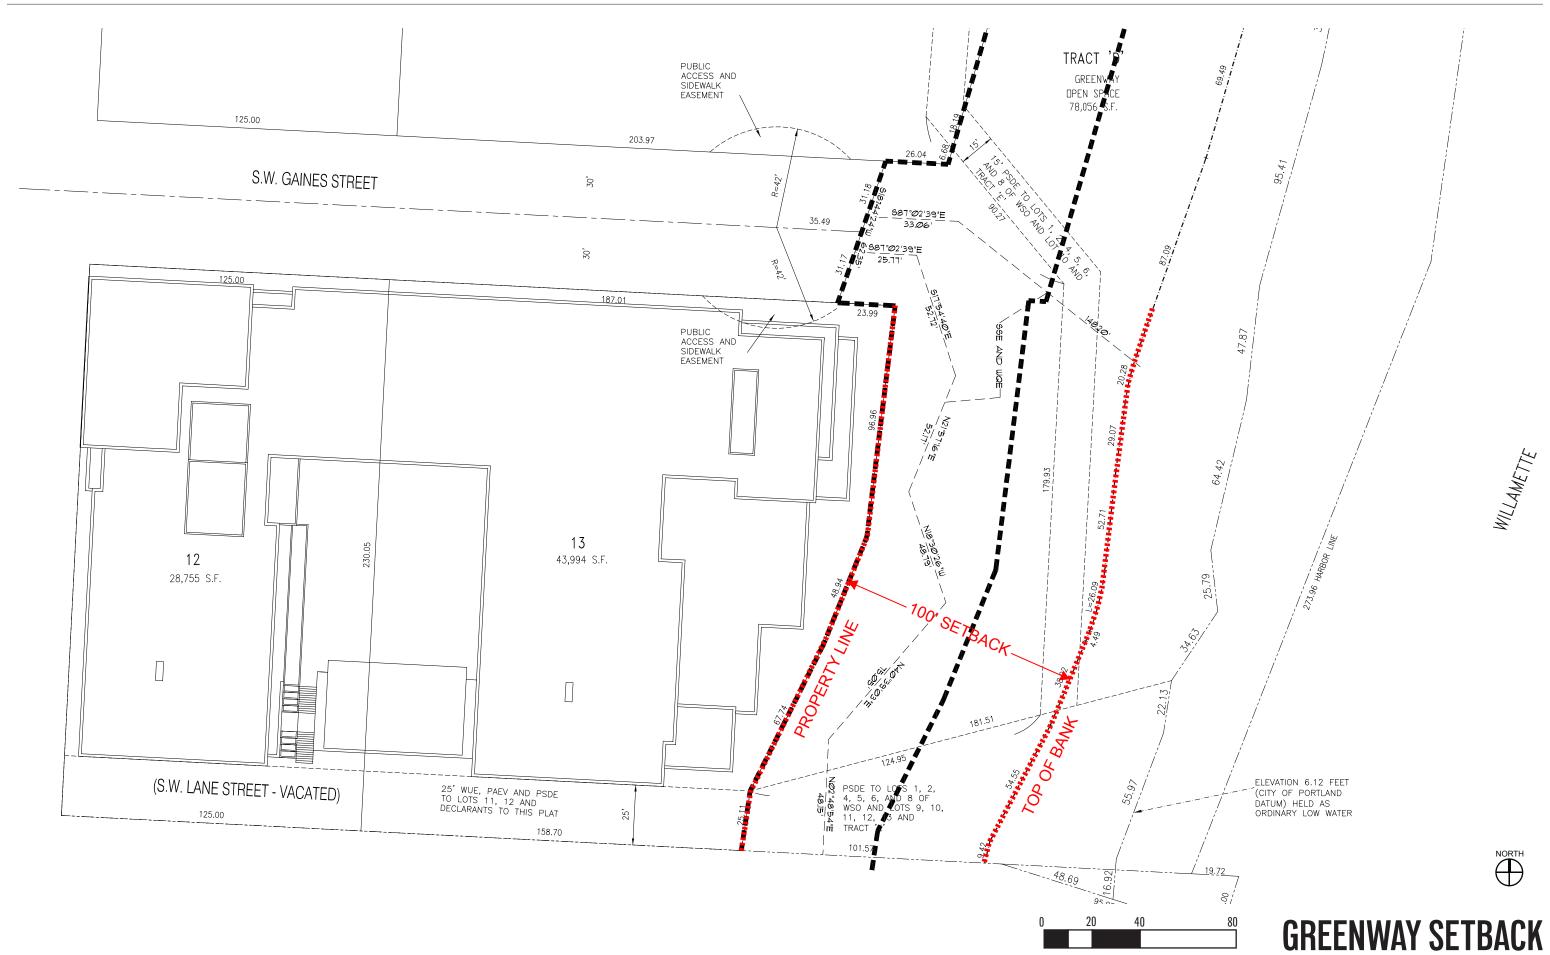

#### GREENWAY NOTES

- 1. TOTAL GREENWAY AREA (SUBAREA 3): 2,243 SF
- 2. REQUIRED PLANTING:
- 2.1. 1 TREE PER 1000 SF = 2.2 TREES (3 PROVIDED)
- 2.2. 60% PLANTED IN SHRUBS = 1,346 SF (2,243 SF PROVIDED)
- 3. ALL PLANT MATERIAL PLANTED IN THE GREENWAY IS FROM TABLE 510-3. (ONLY 50% REQUIRED).
- 4. ALL PLANTING WILL BE PLANTED AT A SUFFICIENT SIZE AND NUMBER TO MEET THE COVERAGE STANDARDS WITHIN FIVE YEARS.