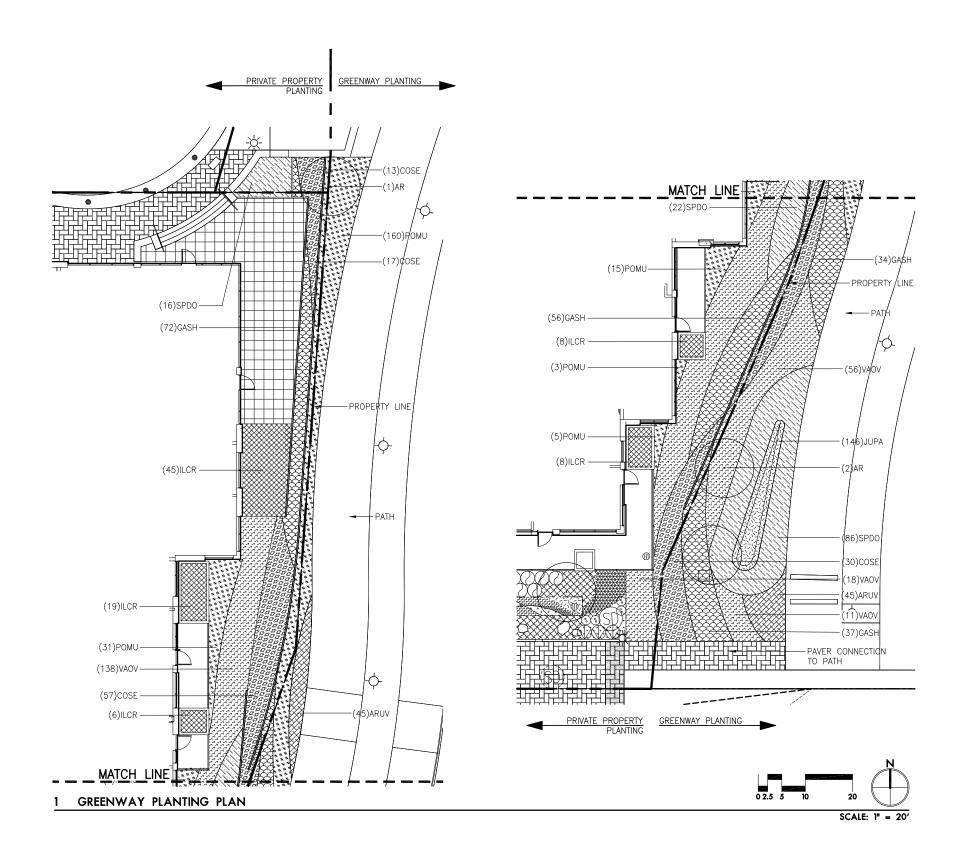

## SECTIONS / DETAILS

|                                         |       | ULE - GREENWAY (SUBAR   | · ·                   |                |            |  |  |
|-----------------------------------------|-------|-------------------------|-----------------------|----------------|------------|--|--|
| SYMBOL                                  | ABBR. | BOTANICAL NAME          | COMMON NAME           | SIZE/COND      | SPACING    |  |  |
| TREES                                   |       |                         |                       |                |            |  |  |
| $\bigcirc$                              | AR    | Alnus rubra             | Red Alder             | 2" CAL/<br>B&B | AS SHOWN   |  |  |
| SHRUBS, GRASSES AND GROUNDCOVERS        |       |                         |                       |                |            |  |  |
|                                         | ARUV  | Arctostaphylos uva ursi | Kinnikinnick          | #1/CONT        | 18" O.C. Δ |  |  |
|                                         | COSE  | Cornus sericea          | Red-osier Dogwood     | #1/CONT        | 3' O.C. Δ  |  |  |
|                                         | GASH  | Gaultheria shallon      | Salal                 | #1/CONT        | 30" O.C. Δ |  |  |
| <b>深深深</b>                              | JUPA  | Juncus patens           | Spreading Rush        | #1/CONT        | 12" O.C. Δ |  |  |
| *****************                       | РОМИ  | Polystichum munitum     | Sword Fern            | #1/CONT        | 2' Ο.C. Δ  |  |  |
|                                         | SPDO  | Spirea douglasii        | Douglas Spirea        | #1/CONT        | 30" O.C. Δ |  |  |
| *************************************** | VAOV  | Vaccinium ovatum        | Evergreen Huckleberry | #1/CONT        | 30" O.C. Δ |  |  |

<sup>\*</sup> Denotes plant is on approved Table 510-3 (Planning and Zoning Code Title 33)

|   | PLANT SCHEDULE - PRIVATE PROPERTY ADJACENT TO GREENWAY |       |                        |                       |           |            |  |  |  |
|---|--------------------------------------------------------|-------|------------------------|-----------------------|-----------|------------|--|--|--|
| Ī | SYMBOL                                                 | ABBR. | BOTANICAL NAME         | COMMON NAME           | SIZE/COND | SPACING    |  |  |  |
|   | SHRUBS, GRASSES AND GROUNDCOVERS                       |       |                        |                       |           |            |  |  |  |
| * |                                                        | COSE  | Cornus sericea         | Red-osier Dogwood     | #1/CONT   | 3' O.C. Δ  |  |  |  |
| * |                                                        | GASH  | Gaultheria shallon     | Salal                 | #1/CONT   | 30" O.C. Δ |  |  |  |
|   |                                                        | ILCR  | llex crenata 'Helleri' | Japanese Holly        | #1/CONT   | 2' O.C. Δ  |  |  |  |
| * | ******************                                     | РОМИ  | Polystichum munitum    | Sword Fern            | #1/CONT   | 2' O.C. Δ  |  |  |  |
| * |                                                        | SPDO  | Spirea douglasii       | Douglas Spirea        | #1/CONT   | 30" O.C. Δ |  |  |  |
|   |                                                        | VAOV  | Vaccinium ovatum       | Evergreen Huckleberry | #1/CONT   | 30" O.C. Δ |  |  |  |

<sup>\*</sup> Denotes plant is on approved Table 510-3 (Planning and Zoning Code Title 33)

#### GREENWAY NOTES

- 1. TOTAL GREENWAY AREA (SUBAREA 3): 2,243 SF
- 2. REQUIRED PLANTING:
- 2.1. 1 TREE PER 1000 SF = 2.2 TREES (3 PROVIDED)
- 2.2. 60% PLANTED IN SHRUBS = 1,346 SF (2,243 SF PROVIDED)
- 3. ALL PLANT MATERIAL PLANTED IN THE GREENWAY IS FROM TABLE 510-3. (ONLY 50% REQUIRED).
- 4. ALL PLANTING WILL BE PLANTED AT A SUFFICIENT SIZE AND NUMBER TO MEET THE COVERAGE STANDARDS WITHIN FIVE YEARS.

## **WILLAMETTE GREENWAY PLANTING PLAN**