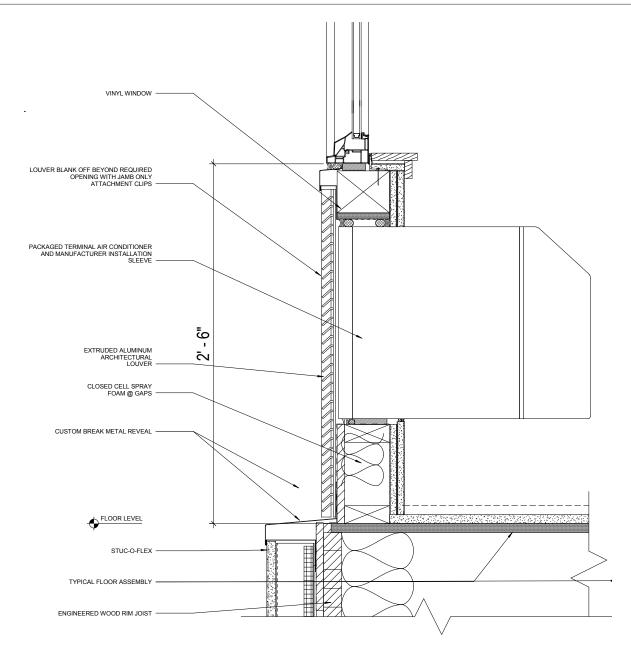

#### 4 TYPICAL PTAC @ WOOD FRAMED EXTERIOR WALL

### 2 TYPICAL PTAC LOUVER

3/8" = 1'-0"

**DETAILS** 

4 VERTICAL LIFT GARAGE DOOR SECTION @ PARKING ENTRANCE

- JOINT SEALANT
- SIDEWALK (SEE CIVIL)
- S.S. BAR STOCK W/ S.S. FASTENERS AT 12" O.C.

- 07 1713 DRAINAGE MAT - 07 1713 BENTONITE WATERPROOFING