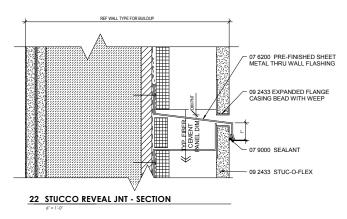

6 TYP. WINDOW HEAD AT BRICK

3 TYP. LOUVER SILL

7 TYP. BRICK LEDGER CONDITION

21 STUCCO REVEAL JNT PLAN

SILL DETAIL - BRICK

METAL PANEL AT WINDOW SILL

1 NON-REMOVABLE BOLLARD