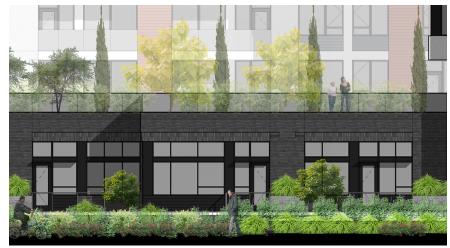

# **LEVEL 2 TERRACES**

#### MATERIALS

A. Metal Planter

C. 24"x 24" Pedestal Paver

Scale: 1" = 40'-0"