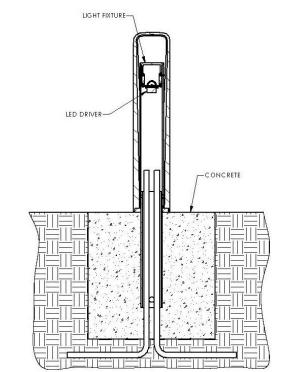

ONS

Mack Urban, LLC | Block 37 Apartments • February 14, 2014







#### 1 WINDOW/DOOR HEAD AT 2'-0" CANOPY



#### 7 OPERABLE STOREFRONT JAMB DETAIL



\_5 DOOR HEAD AT TRASH



3 METAL PANEL AT CONC. COLUMN

**DETAILS** 

GBD Architects Incorporated

- BITUMAIN DAMPPROOFING OVER CONCRETE COLUMN SECTION TITLE: DESIGN PLANS AND ELEVATIONS Mack Urban, LLC | Block 37 Apartments • February 14, 2014



EXTRUDED ALUMINUM ARCHITECTURAL LOUVER INSULATION WRAP AIR/WATER BARRIER OVER FLASHING - 06 1000 WOOD FRAMING - 07 6200 BREAK METAL FLASHINGS, PAINTED: DURANAR 3-COAT METALLIC 07 9200 SEALANT STUC-O-FLEX FLEXIBLE FLASHING 09 21116 EXTERIOR SHEATHING TYP. APARTMENT FLOOR ASSEMBLY





6 TYP. WINDOW HEAD AT BRICK

3 TYP. LOUVER SILL

7 TYP. BRICK LEDGER CONDITION

21 STUCCO REVEAL JNT PLAN









SILL DETAIL - BRICK

METAL PANEL AT WINDOW SILL

1 NON-REMOVABLE BOLLARD

### **DETAILS**

CASE NO. 14-117884 DZM EXHIBIT C.31 GBD Architects Incorporated



### **DETAILS**



5 BALCONY RAILING AT WOOD ASSEMBLY

DETAILS



### **DETAILS**



#### 4 TYPICAL PTAC @ WOOD FRAMED EXTERIOR WALL



### 2 TYPICAL PTAC LOUVER

3/8" = 1'-0"



**DETAILS** 



4 VERTICAL LIFT GARAGE DOOR SECTION @ PARKING ENTRANCE

- JOINT SEALANT
- SIDEWALK (SEE CIVIL)
- S.S. BAR STOCK W/ S.S. FASTENERS AT 12" O.C.

- 07 1713 DRAINAGE MAT - 07 1713 BENTONITE WATERPROOFING



**DETAILS** 



# **OVERALL SITE PLAN**

#### MATERIALS



A. Street Light -District Standard



B. Bike Rack (8 Total) -District Standard



C. Bench -District Standard



D. Sand Set Pavers -District Standard



PLANT LIST Street Trees