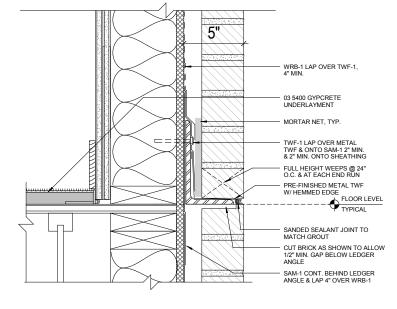

6 TYP. WINDOW HEAD AT BRICK

3 TYP. LOUVER SILL

7 TYP. BRICK LEDGER CONDITION

21 STUCCO REVEAL JNT PLAN

SILL DETAIL - BRICK

METAL PANEL AT WINDOW SILL

1 NON-REMOVABLE BOLLARD