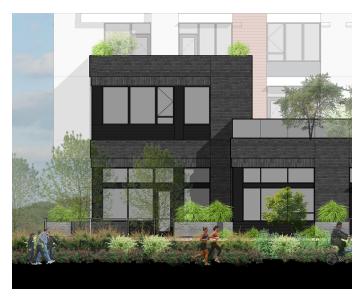

## **RENDERING - GREENWAY RETAIL**

**RENDERING - GAINES ST. LOBBY** 

THE ATWATER REMOVED FROM IMAGE FOR CLARITY

RENDERING (NIGHT) - GAINES ST. FACADE

THE ATWATER REMOVED FROM IMAGE FOR CLARITY

RENDERING - GAINES ST. FACADE