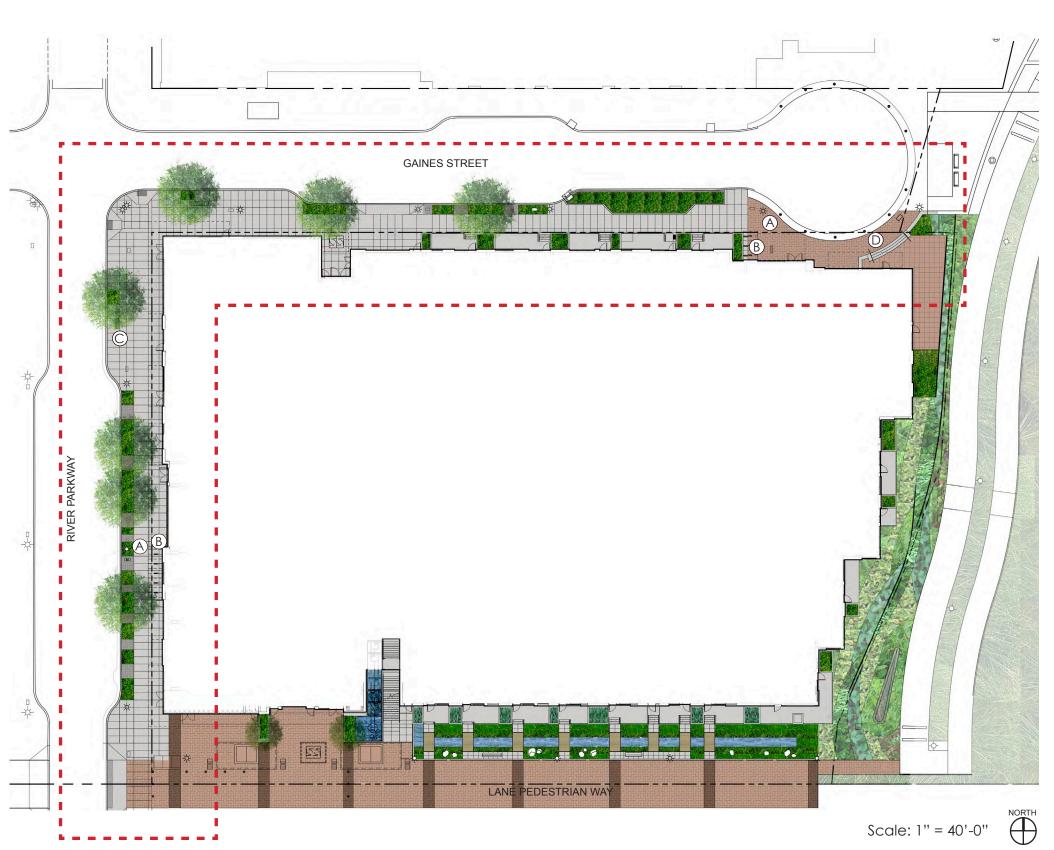

# **OVERALL SITE PLAN**

#### MATERIALS

A. Street Light -District Standard

B. Bike Rack (8 Total) -District Standard

C. Bench -District Standard

D. Sand Set Pavers -District Standard

PLANT LIST Street Trees

# RIVER PKWY. AND GAINES ST.

#### MATERIALS

A. Street Light -District Standard

. Storm Swale Bridge

C. Water Steps

D. Bench -District Standard

E. Bollard & Pavers -District Standard

# LANE ACCESS AND WILLAMETTE GREENWAY

#### MATERIALS

A. Metal Planter

E. Wood Decking

F. Garden Planters

H. Flow Through Planter

PLANT LIST

Japanese Maple

Dwarf Fountain Grass