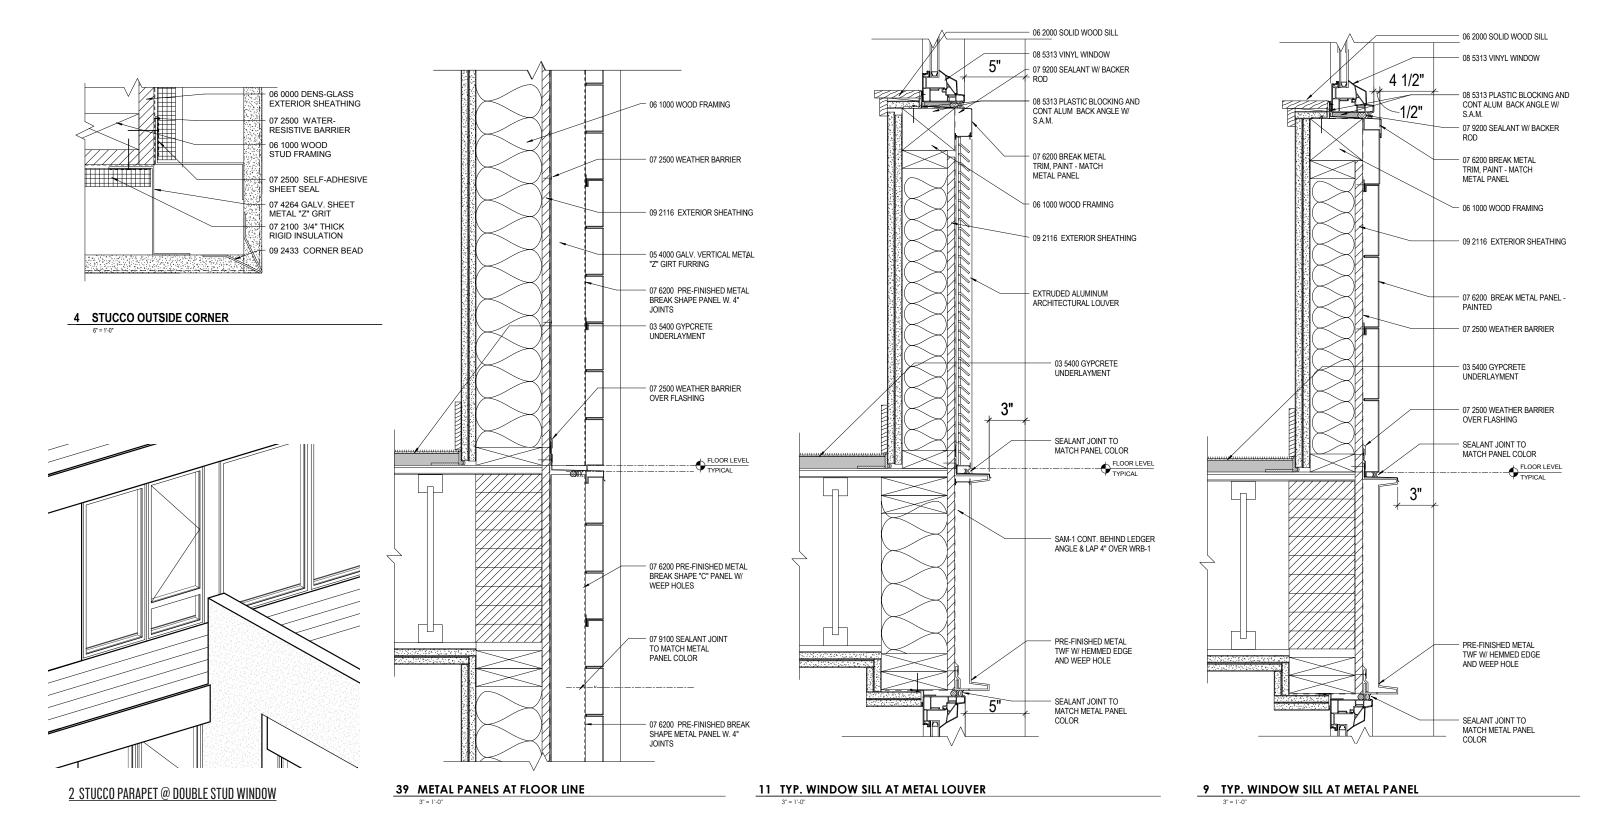

6 TYP. WINDOW HEAD AT BRICK

3 TYP. LOUVER SILL

7 TYP. BRICK LEDGER CONDITION

21 STUCCO REVEAL JNT PLAN

SILL DETAIL - BRICK

METAL PANEL AT WINDOW SILL

1 NON-REMOVABLE BOLLARD

**DETAILS** 