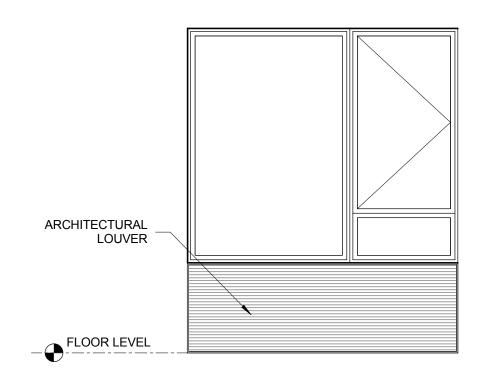

EXTRUDED ALUMINUM ARCHITECTURAL LOUVER INSULATION WRAP AIR/WATER BARRIER OVER FLASHING - 06 1000 WOOD FRAMING - 07 6200 BREAK METAL FLASHINGS, PAINTED: DURANAR 3-COAT METALLIC 07 9200 SEALANT STUC-O-FLEX FLEXIBLE FLASHING 09 21116 EXTERIOR SHEATHING TYP. APARTMENT FLOOR ASSEMBLY