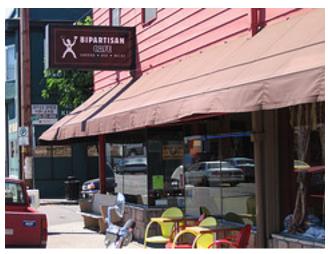

#### Bipartisan Café

Based on research done in the spring of 2006, SEUL became interested in further research on the Bipartisan Café, located on Stark Street in the heart of Montavilla. Having just opened in June of 2005, the café is relatively new. In such a short time, it has already become a meeting place for many groups. While all of the other organizations surveyed were not-for-profit, Bipartisan Café is a for-profit business.

The café was founded on the idea of creating a meeting place for people in the community and local groups. In the future, the owner plans to host numerous seminars and events in order to educate the public. Examples of topics are: how the judiciary system works, how officials get elected, and other upcoming issues on elections and candidates.

The café is gaining popularity. Organizations are discovering the welcoming atmosphere of the Bipartisan Café. On the whole the Bipartisan Café is a great meeting place as it promotes diversity of political beliefs and welcomes different backgrounds. The Bipartisan Café has hosted meetings this August with Friends of Trees, at which neighbors could find out how to get a tree planted in their yard or parking strip. The Bipartisan Café also hosts political discussions every other Thursday. Everyone is invited to attend, regardless of party affiliation, and the chosen topics are non-partisan.

Bipartisan Café has enormous potential in solidifying the ties between people in the Montavilla community. Currently, there are no specific marketing campaigns to let organizations know that they are welcome to meet there, but hopefully that will change with time.