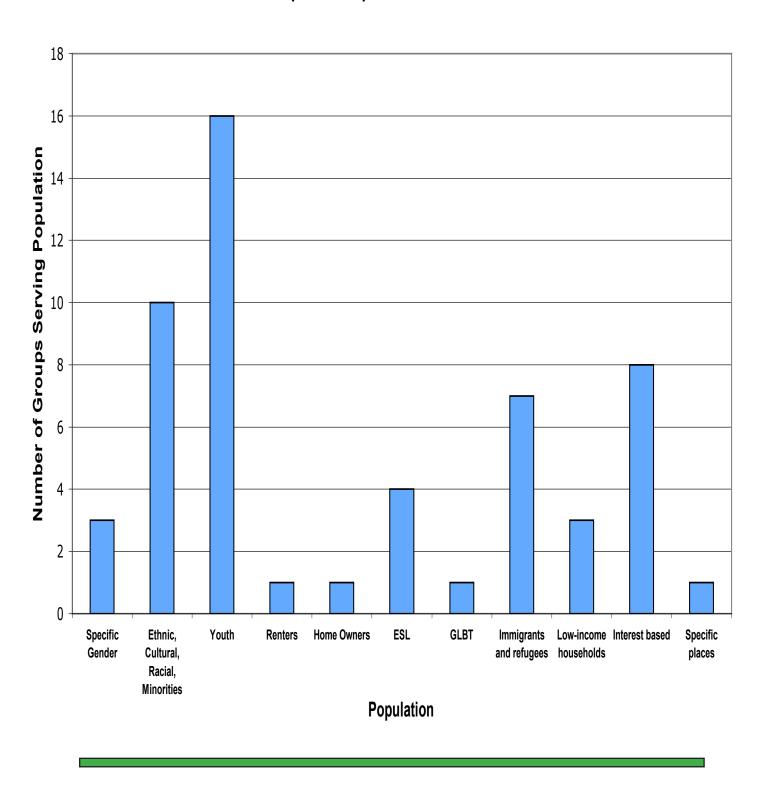

Figure 1: Number of surveyed organizations serving specified populations within the community.

# **Specific Populations Served**

#### ➤ Populations Served:

- o 8.1% served specific genders populations.
- o 27.0% served specific ethnic, cultural, racial or minority populations.
- o 43.2% served youth populations.
- o 2.7% served renter populations (only the Cascade Athletic Club).
- o 2.7% served home owner populations (only the Cascade Athletic Club).
- o 10.8% served ESL (English as second language) populations.
- 2.7% served GLBT (Gay/Lesbian/Bisexual/Transgender) populations (only the Cascade Athletic Club).
- o 18.9% served immigrant and refugee populations.
- o 8.1% served low-income household populations.
- o 21.6% served interest-based populations.
- o 2.7% served specific places (only the Cascade Athletic Club).