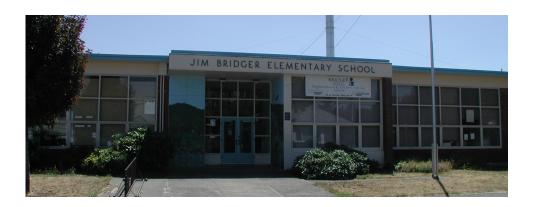

#### **Creative Science School (CSS)**

CSS is part of the Bridger Elementary community located in the Bridger Building at 7910 SE Market Street. The Bridger Building facilities are shared between CSS, the neighborhood program and the special education program. Currently there is one PTA and a joint site council for the building. However, the school board has designated CSS as a separate "school" and is therefore facing a potential move from the building. This has led to a formation of a separate PTA by the CSS parents. Future contacts and information are subject to change pending this move.

There are a large percentage of students at the Bridger building who come from Spanish speaking and Vietnamese speaking families. These groups, along with lower income families, are traditionally among the hardest groups to reach. However, concerted efforts have been made to involve them. The departing principal held a social evening meeting once a month for Spanish speaking families. The CSS parent groups along with the Portland Schools Alliance have agreed to fund a project that will provide the parents who are currently integrated within the school's community with training and strategic guidance focusing on how to reach low income, immigrant and less engaged parents in order to involve them in the life of the school and the community. Unfortunately, this program is currently on hold until the changes in the building are fully resolved.

The Bridger Elementary community as a whole and CSS specifically are both involved with many events throughout the year. The main objective is to have students coming to school and attending classes. Some of the programs offered include: Mad Science (OMSI), Spanish language, marimba, Girl Scouts and performance arts related to the talent show. Major events included Winter Craft Night, Multi-Cultural Night, Run for the Arts, last day of school parade and an annual clean up day in August.

Bridger/CSS has partnered with many groups and businesses in a variety of projects and fund raising events. The community water garden project is a shining example of what can be realized when the school community, Urban Works and the City of Portland Bureau of Environmental Sciences join forces in a single concerted effort. Volunteers are always being sought and are always welcomed. Opportunities are regularly announced via an email listsery, a weekly packet that is distributed, and notices in the hallways.

The site council meets on the fourth Tuesday of each month during the school year from 2:30 to 3:45 in the school library. Last year, Bridger PTA and the CSS Parent Group met once a month on Tuesdays. The PTA met from 6:30 to 7:30 and the CSS Parent Group met from 7:30 to 8:30; both meetings were held in the school library.