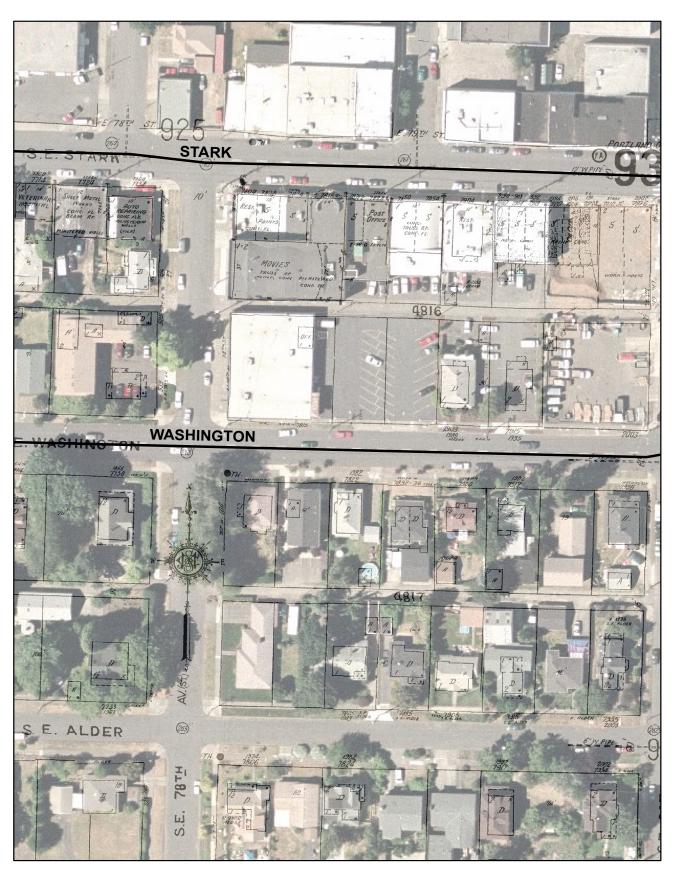

Data from the Sanborn Fire Insurance maps allowed the group to add a vital element of history to the geographic data. The Sanborn maps were georeferenced so that the footprints of old lots matched the boundaries of existing lots. This gave a visual record of the changes to the buildings and streets in the Montavilla neighborhood over the last half century. All of the maps in this guide were created using ArcGIS.

# Sanborn Map Overlay 78th Ave. to 80th Ave.