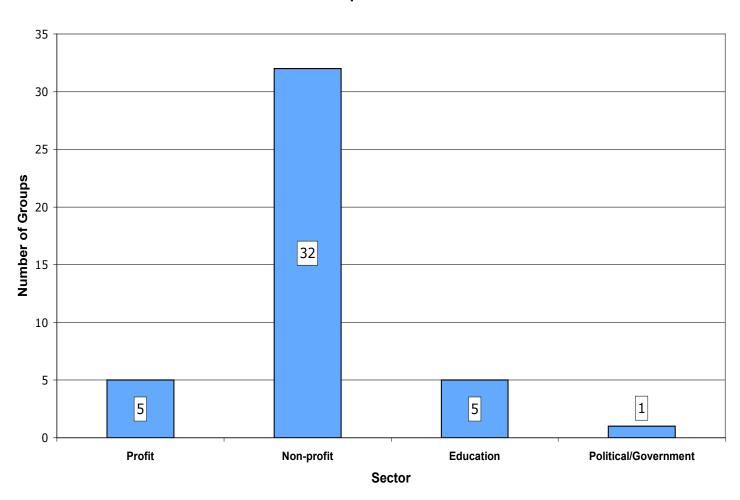

#### Affiliations:

- o Only Mt. Tabor SUN Community School claimed affiliation with the Political/Government Sector (2.7%).
- o 86.5% of organizations interviewed were non-profit.
- o 13.5% of organizations interviewed were for-profit.
- o 13.5% of organizations interviewed were from the education sector.

#### **Montavilla Groups' Sector Affiliations**

Figure 2: number of groups surveyed per sector in the Montavilla community.