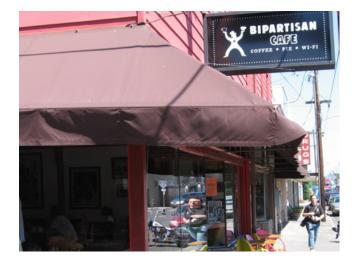

#### Bipartisan Café

Based on research done in the spring of 2006, SEUL became interested in further research on the Bipartisan Café, located on Stark Street in the heart of Montavilla. Having just opened in June of 2005, the café is relatively new. In such a short time, it has already become a meeting place for many groups. While all of the other organizations surveyed were not-for-profit, Bipartisan Café is a for-profit business.

The café was founded on the idea of creating a meeting place for people in the community and local groups. In the future, the owner plans to host numerous seminars and events in order to educate the public. Examples of topics are: how the judiciary system works, how officials get elected, and other upcoming issues on elections and candidates.

The café is gaining popularity. Organizations are discovering the welcoming atmosphere of the Bipartisan Café. On the whole the Bipartisan Café is a great meeting place as it promotes diversity of political beliefs and welcomes different backgrounds. The Bipartisan Café has hosted meetings this August with Friends of Trees, at which neighbors could find out how to get a tree planted in their yard or parking strip. The Bipartisan Café also hosts political discussions every other Thursday. Everyone is invited to attend, regardless of party affiliation, and the chosen topics are non-partisan.

Bipartisan Café has enormous potential in solidifying the ties between people in the Montavilla community. Currently, there are no specific marketing campaigns to let organizations know that they are welcome to meet there, but hopefully that will change with time.