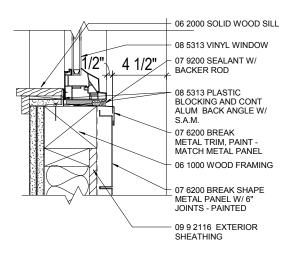

METAL PANEL AT WINDOW SILL

TYP. WINDOW HEAD AT STUCCO

**EXTERIOR DETAILS** 

CASE NO. 14-117884 DZM EXHIBIT C.35 GBD Architects Incorporated

12 BALCONY PARAPET RAIL AT BRICK ASSEMBLY