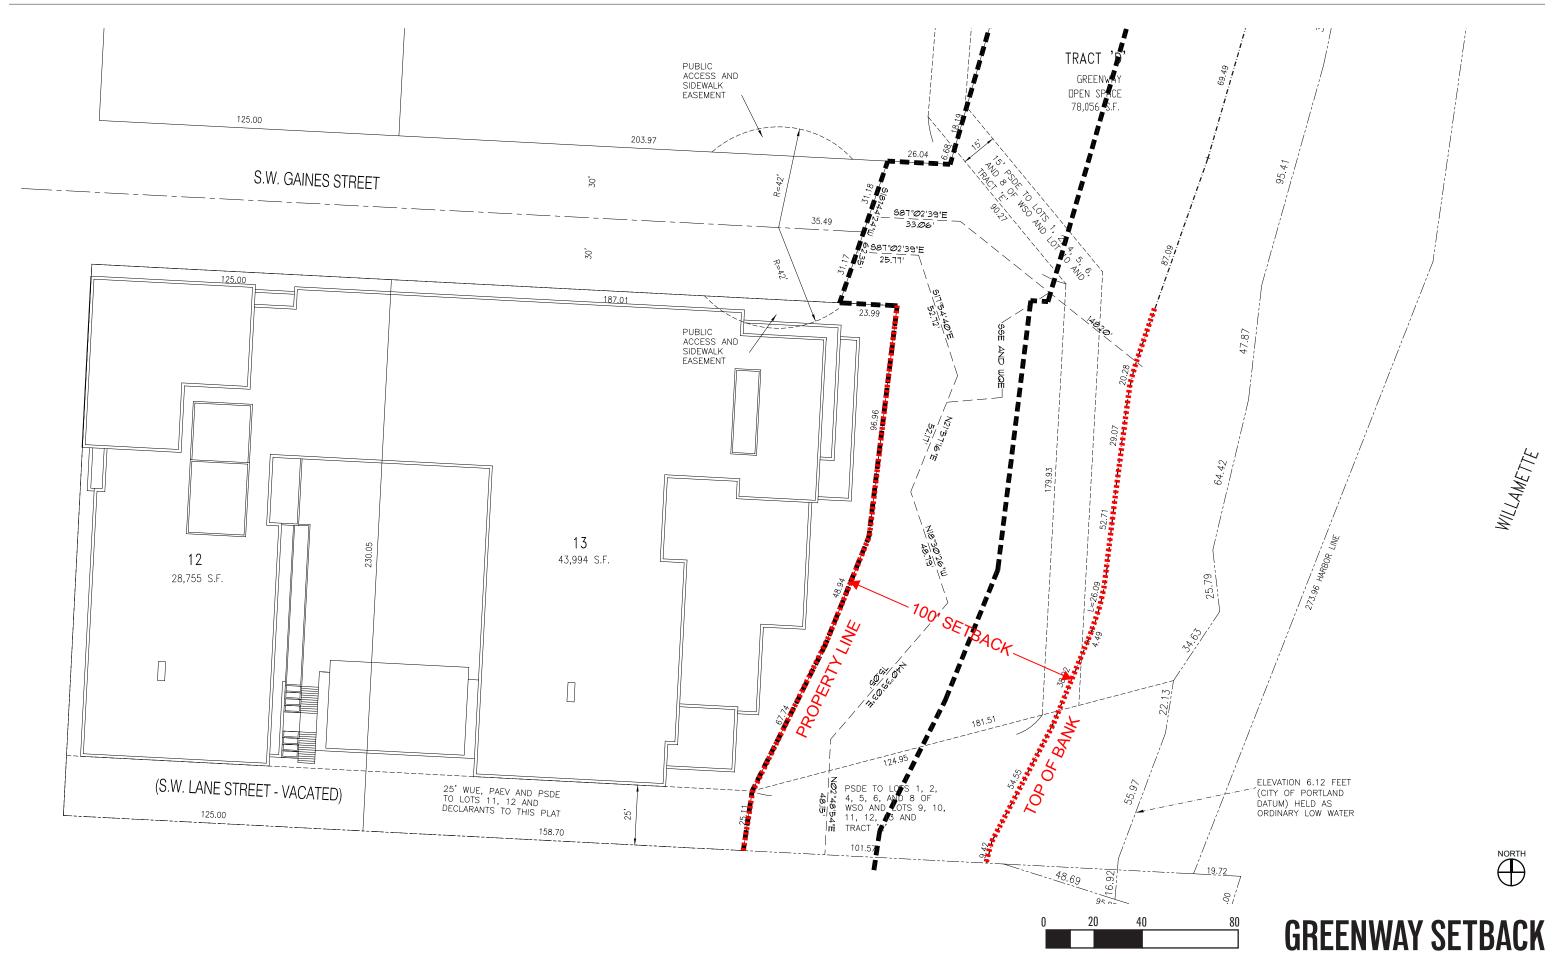

APPENDIX B

# **DESIGN PLANS AND ELEVATIONS**

Block 37 Apartments

March 11th, 2014

Revised: March 26th, 2014 Revised: April 30th, 2014

Revised: June 16th, 2014

#### **BLOCK 37 APARTMENTS**

3700 SW RIVER PARKWAY PORTLAND, OR 97239





## SITE AERIAL PHOTOGRAPH



## **SITE PHOTOGRAPHY**

## THIS PAGE INTENTIONALLY LEFT BLANK



LANE ST. CONTEXT PLAN



## SEE LANDSCAPE PAGE L1 FOR SITE PLAN

SITE PLAN





**PARKING PLAN** 





0 16 32 64

**SECOND FLOOR PLAN** 



0 16 32 64

**TYPICAL FLOOR PLAN** 









**ROOF PLAN** 



#### 1 NORTH ELEVATION





SOUTH ELEVATION



2 WEST ELEVATION

BUILDING ELEVATIONS



LASI WEST SECTION

## **BUILDING SECTION**





#### BLOCK 37

The simple use of a natural palette composes the exterior materials, brick, metal and stucco, play off of one another to create a sleak and rhythmic finish.





Clean contemporary aesthetic achieved without the use of wood.



# CONTEMPORARY HOMES WITH A CONNECTION TO NATURE







PRECEDENT IMAGERY



**RENDERING - GAINES ST. SETBACK** 



**RENDERING (NIGHT) - GAINES ST. FACADE** 



**RENDERING - GAINES ST. FACADE** 



## **RENDERING - GREENWAY RETAIL**



##