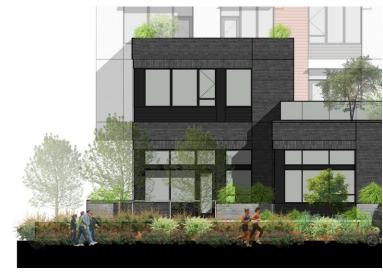

alette composes the exterior materials, brick, metal and stucco, play off of one another to create a sleak and rhythmic finish.





Clean contemporary aesthetic achieved without the use of wood.



# CONTEMPORARY HOMES WITH A CONNECTION TO NATURE







PRECEDENT IMAGERY



**RENDERING - GAINES ST. SETBACK** 



**RENDERING (NIGHT) - GAINES ST. FACADE** 



**RENDERING - GAINES ST. FACADE** 



## **RENDERING - GREENWAY RETAIL**



## **RENDERING - GREENWAY**



## **RENDERING -LANE STREET**



## **RENDERING -RIVER PARKWAY FACADE**



## RENDERING -CORNER OF GAINES ST. AND RIVER PARKWAY

## THIS PAGE INTENTIONALLY LEFT BLANK



**ENLARGED PLAN NORTH ELEVATION A** 



#### **ENLARGED PLAN NORTH ELEVATION B**



#### **ENLARGED PLAN NORTH ELEVATION C**



**ELEVATIONS - ENLARGED, TYP.** 



**ENLARGED PLAN EAST ELEVATION A** 



**ENLARGED PLAN EAST ELEVATION B** 



**ENLARGED PLAN EAST ELEVATION C** 



#### **ENLARGED PLAN WEST ELEVATION A**



#### **ENLARGED PLAN WEST ELEVATION B**



#### **ENLARGED PLAN WEST ELEVATION C**



**ELEVATIONS - ENLARGED, TYP.** 



**ENLARGED PLAN SOUTH ELEVATION A** 



**ENLARGED PLAN SOUTH ELEVATION B** 



ENLARGED PLAN SOUTH ELEVATION C



**ELEVATIONS - ENLARGED, TYP.** 

6 N. MECH. - NORTH ELEVATION

7 N. MECH. - SOUTH ELEVATION

8 N. MECH. - WEST ELEVATION

5 N. MECH. - EAST ELEVATION

## THIS PAGE INTENTIONALLY LEFT BLANK







1 WALL SECTION AT GREENWAY



GBD Architects Incorporated





1 WINDOW/DOOR HEAD AT 2'-0" CANOPY



3 METAL PANEL AT CONC. COLUMN

#### 6 VERTICAL LIFT GARAGE DOOR SECTION

1 1/2" = 1'-0"



09 4233 STUC