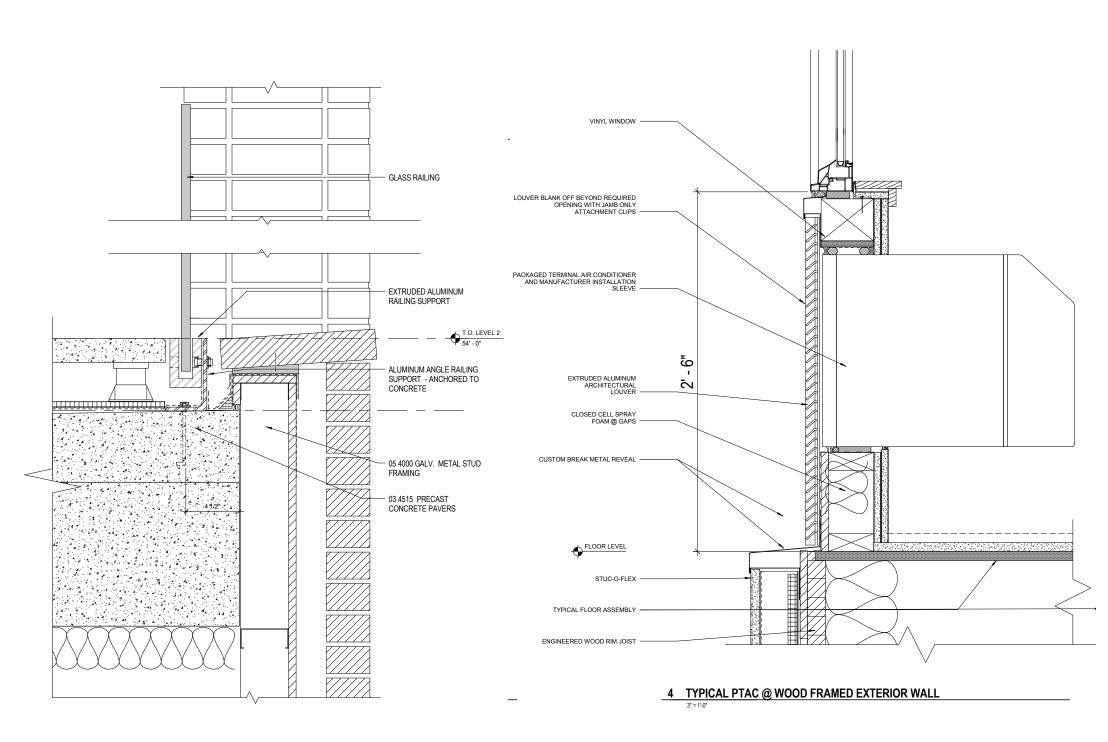

6 N. MECH. - NORTH ELEVATION

7 N. MECH. - SOUTH ELEVATION

8 N. MECH. - WEST ELEVATION

5 N. MECH. - EAST ELEVATION