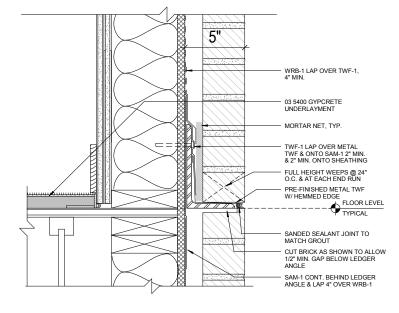

#### 4 VERTICAL LIFT GARAGE DOOR THRESHHOLD SECTION

3" = 1'-

\_5 DOOR HEAD AT TRASH

**DETAILS** 

6 TYP. WINDOW HEAD AT BRICK

3 TYP. LOUVER SILL

7 TYP. BRICK LEDGER CONDITION

SILL DETAIL - BRICK