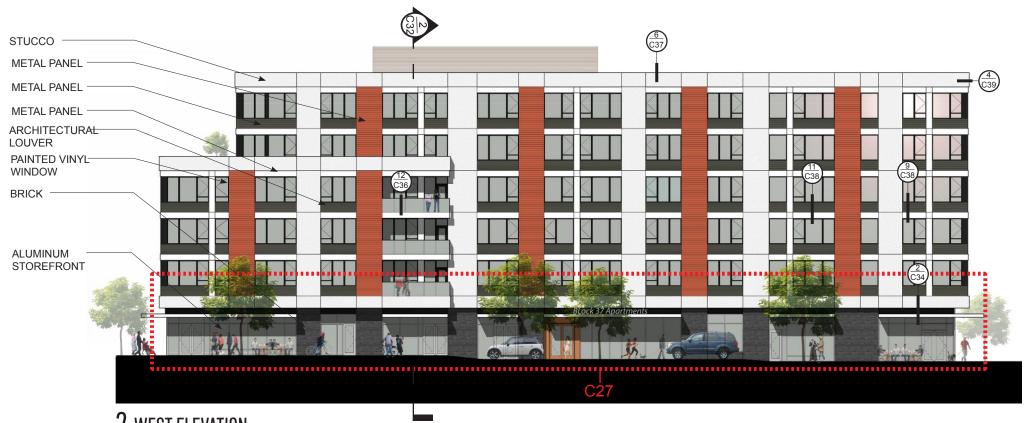

#### 1 NORTH ELEVATION

SOUTH ELEVATION

2 WEST ELEVATION

BUILDING ELEVATIONS

LASI WEST SECTION

#### BLOCK 37

The simple use of a natural palette composes the exterior materials, brick, metal and stucco, play off of one another to create a sleak and rhythmic finish.

Clean contemporary aesthetic achieved without the use of wood.