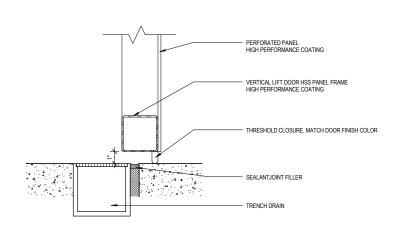

#### 4 VERTICAL LIFT GARAGE DOOR THRESHHOLD SECTION

3" = 1'-

\_5 DOOR HEAD AT TRASH

**DETAILS** 

6 TYP. WINDOW HEAD AT BRICK

3 TYP. LOUVER SILL

7 TYP. BRICK LEDGER CONDITION

SILL DETAIL - BRICK