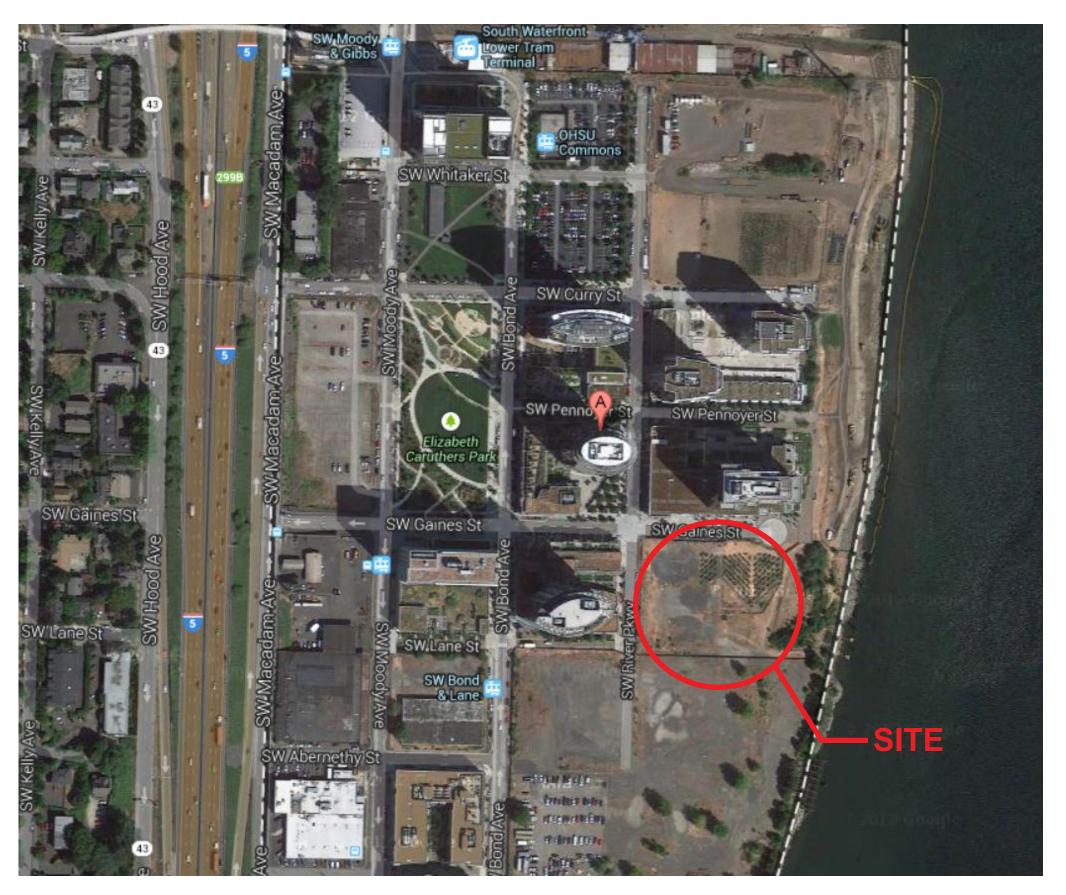

APPENDIX B

# **DESIGN PLANS AND ELEVATIONS**

Block 37 Apartments

March 11th, 2014

Revised: March 26th, 2014 Revised: April 30th, 2014

Revised: June 16th, 2014

#### **BLOCK 37 APARTMENTS**

3700 SW RIVER PARKWAY PORTLAND, OR 97239





## SITE AERIAL PHOTOGRAPH



## **SITE PHOTOGRAPHY**

## THIS PAGE INTENTIONALLY LEFT BLANK



LANE ST. CONTEXT PLAN



## SEE LANDSCAPE PAGE L1 FOR SITE PLAN

SITE PLAN





**PARKING PLAN** 





0 16 32 64

**SECOND FLOOR PLAN** 



0 16 32 64

**TYPICAL FLOOR PLAN** 









**ROOF PLAN** 



#### 1 NORTH ELEVATION





SOUTH ELEVATION



2 WEST ELEVATION

BUILDING ELEVATIONS



LASI WEST SECTION

## **BUILDING SECTION**





#### BLOCK 37

The simple use of a natural palette composes the exterior materials, brick, metal and stucco, play off of one another to create a sleak and rhythmic finish.





Clean contemporary aesthetic achieved without the use of wood.



# CONTEMPORARY HOMES WITH A CONNECTION TO NATURE







PRECEDENT IMAGERY



**RENDERING - GAINES ST. SETBACK** 



**RE