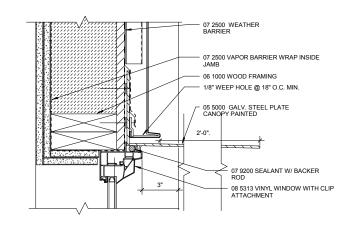

## THIS PAGE INTENTIONALLY LEFT BLANK

1 WALL SECTION AT GREENWAY

GBD Architects Incorporated

1 WINDOW/DOOR HEAD AT 2'-0" CANOPY

3 METAL PANEL AT CONC. COLUMN