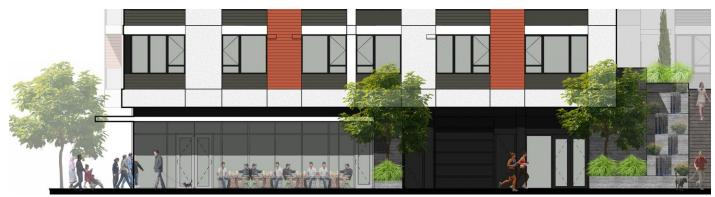

ERING - GAINES ST. SETBACK** 



**RENDERING (NIGHT) - GAINES ST. FACADE** 



**RENDERING - GAINES ST. FACADE** 



## **RENDERING - GREENWAY RETAIL**



## **RENDERING - GREENWAY**



## **RENDERING -LANE STREET**



## **RENDERING -RIVER PARKWAY FACADE**



## RENDERING -CORNER OF GAINES ST. AND RIVER PARKWAY

## THIS PAGE INTENTIONALLY LEFT BLANK



**ENLARGED PLAN NORTH ELEVATION A** 



#### **ENLARGED PLAN NORTH ELEVATION B**



#### **ENLARGED PLAN NORTH ELEVATION C**



**ELEVATIONS - ENLARGED, TYP.** 



**ENLARGED PLAN EAST ELEVATION A** 



**ENLARGED PLAN EAST ELEVATION B** 



**ENLARGED PLAN EAST ELEVATION C** 



#### **ENLARGED PLAN WEST ELEVATION A**



#### **ENLARGED PLAN WEST ELEVATION B**



#### **ENLARGED PLAN WEST ELEVATION C**



**ELEVATIONS - ENLARGED, TYP.** 



**ENLARGED PLAN SOUTH ELEVATION A** 



**ENLARGED PLAN SOUTH ELEVATION B** 



ENLARGED PLAN SOUTH ELEVATION C



**ELEVATIONS - ENLARGED, TYP.** 

6 N. MECH. - NORTH ELEVATION

7 N. MECH. - SOUTH ELEVATION

8 N. MECH. - WEST ELEVATION

5 N. MECH. - EAST ELEVATION

## THIS PAGE INTENTIONALLY LEFT BLANK







1 WALL SECTION AT GREENWAY



GBD Architects Incorporated





1 WINDOW/DOOR HEAD AT 2'-0" CANOPY



3 METAL PANEL AT CONC. COLUMN

#### 6 VERTICAL LIFT GARAGE DOOR SECTION

1 1/2" = 1'-0"



09 4233 STUC-O-FLEX SOFFIT ASSEMBLY
SEALANT W/ BACKER ROD
PRE-FINISHED BREAK SHAPE METAL
'C' CHANNEL

09 4233 STUC-O-FLEX SOFFIT ASSEMBLY

SEALANT W/ BACKER ROD

2'-4"

EXTRUDED ALUMINUM
ARCHITECTURAL LOUVER

HOLLOW METAL DOOR AND FRAME



#### 4 VERTICAL LIFT GARAGE DOOR THRESHHOLD SECTION

3