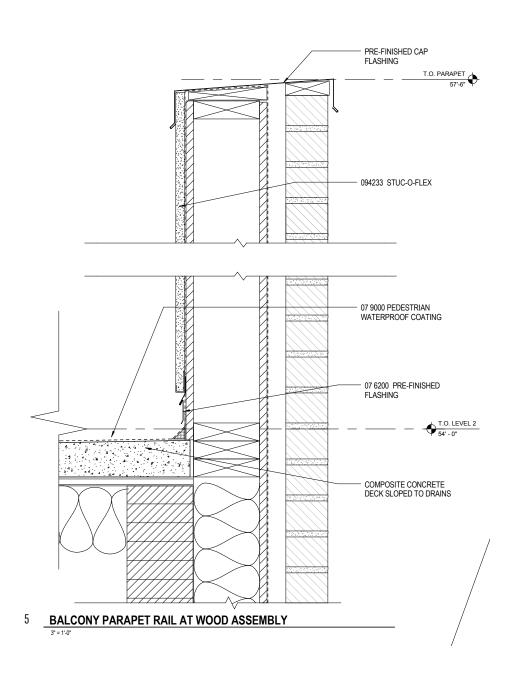

1 WALL SECTION AT GREENWAY



GBD Architects Incorporated





1 WINDOW/DOOR HEAD AT 2'-0" CANOPY



3 METAL PANEL AT CONC. COLUMN

#### 6 VERTICAL LIFT GARAGE DOOR SECTION

1 1/2" = 1'-0"



09 4233 STUC-O-FLEX SOFFIT ASSEMBLY
SEALANT W/ BACKER ROD
PRE-FINISHED BREAK SHAPE METAL
'C' CHANNEL

09 4233 STUC-O-FLEX SOFFIT ASSEMBLY

SEALANT W/ BACKER ROD

2'-4"

EXTRUDED ALUMINUM
ARCHITECTURAL LOUVER

HOLLOW METAL DOOR AND FRAME



#### 4 VERTICAL LIFT GARAGE DOOR THRESHHOLD SECTION

3" = 1'-

\_5 DOOR HEAD AT TRASH

**DETAILS** 









6 TYP. WINDOW HEAD AT BRICK

3 TYP. LOUVER SILL

7 TYP. BRICK LEDGER CONDITION









SILL DETAIL - BRICK

METAL PANEL AT WINDOW SILL

TYP. WINDOW HEAD AT STUCCO

**EXTERIOR DETAILS** 

CASE NO. 14-117884 DZM EXHIBIT C.35 GBD Architects Incorporated





12 BALCONY PARAPET RAIL AT BRICK ASSEMBLY

### **DETAILS**



5 BALCONY RAILING AT WOOD ASSEMBLY

DETAILS



#### **DETAILS**



#### 4 STUCCO OUTSIDE CORNER

6" = 1'-0"



#### 1 BRICK VENEER CORNER

3" = 1'-0