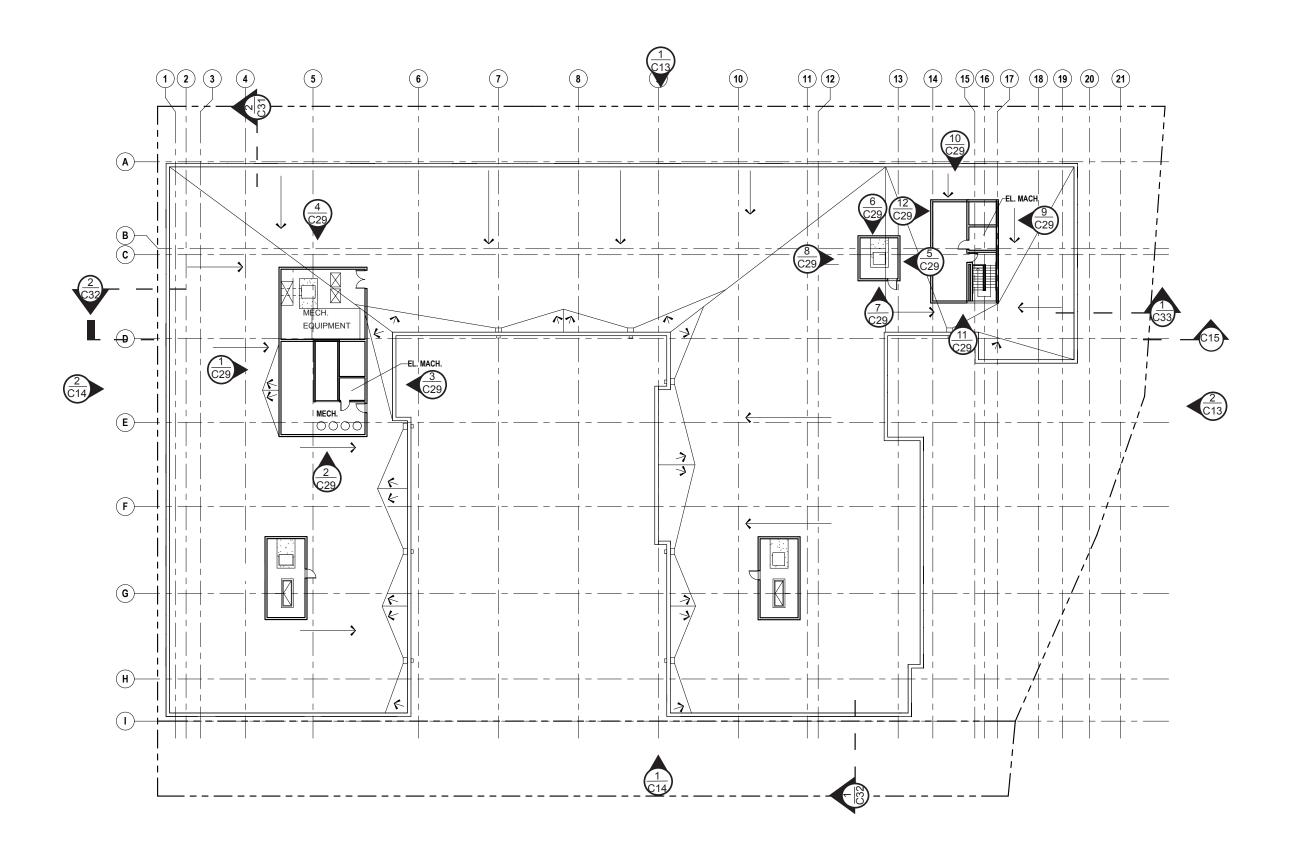

6 N. MECH. - NORTH ELEVATION

7 N. MECH. - SOUTH ELEVATION

8 N. MECH. - WEST ELEVATION

5 N. MECH. - EAST ELEVATION