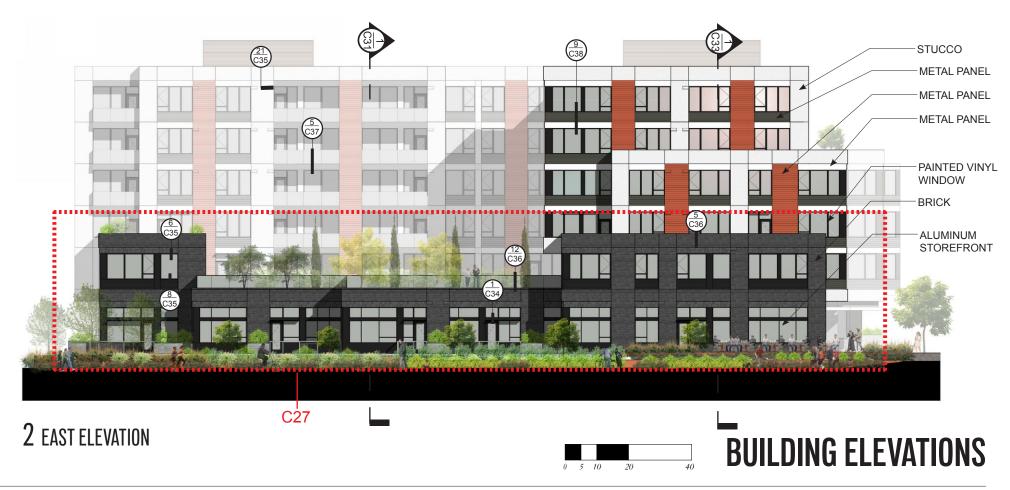

#### 1 NORTH ELEVATION

SOUTH ELEVATION

2 WEST ELEVATION

BUILDING ELEVATIONS

LASI WEST SECTION

#### BLOCK 37

The simple use of a natural palette composes the exterior materials, brick, metal and stucco, play off of one another to create a sleak and rhythmic finish.

Clean contemporary aesthetic achieved without the use of wood.