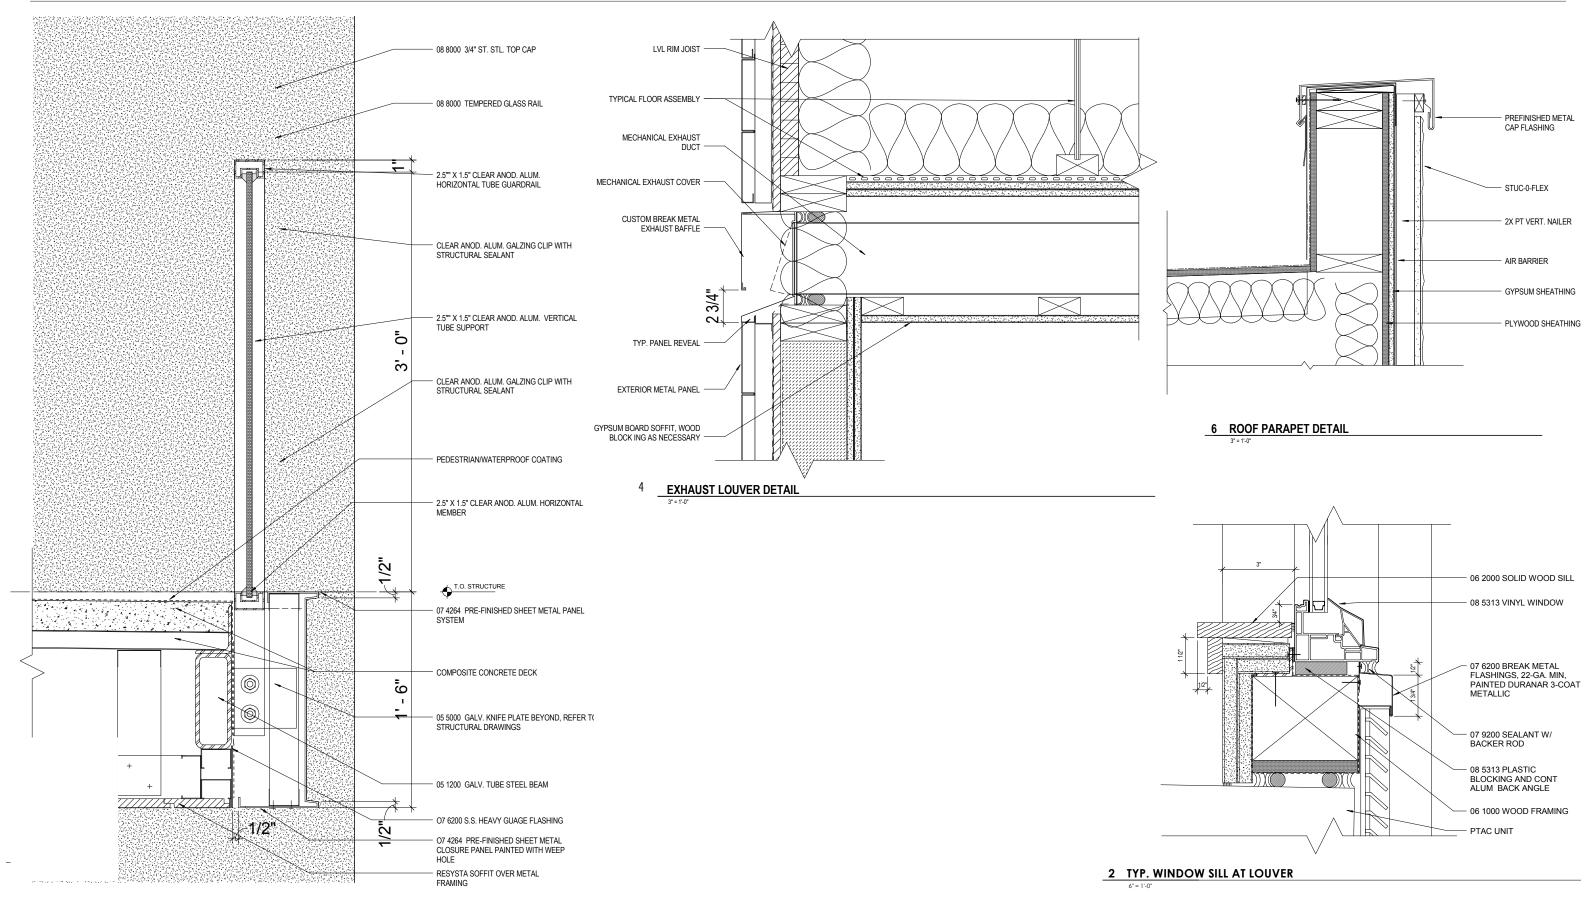

#### 4 VERTICAL LIFT GARAGE DOOR THRESHHOLD SECTION

3" = 1'-

\_5 DOOR HEAD AT TRASH

**DETAILS** 

6 TYP. WINDOW HEAD AT BRICK

3 TYP. LOUVER SILL

7 TYP. BRICK LEDGER CONDITION

SILL DETAIL - BRICK

METAL PANEL AT WINDOW SILL

TYP. WINDOW HEAD AT STUCCO

**EXTERIOR DETAILS** 

CASE NO. 14-117884 DZM EXHIBIT C.35 GBD Architects Incorporated

12 BALCONY PARAPET RAIL AT BRICK ASSEMBLY