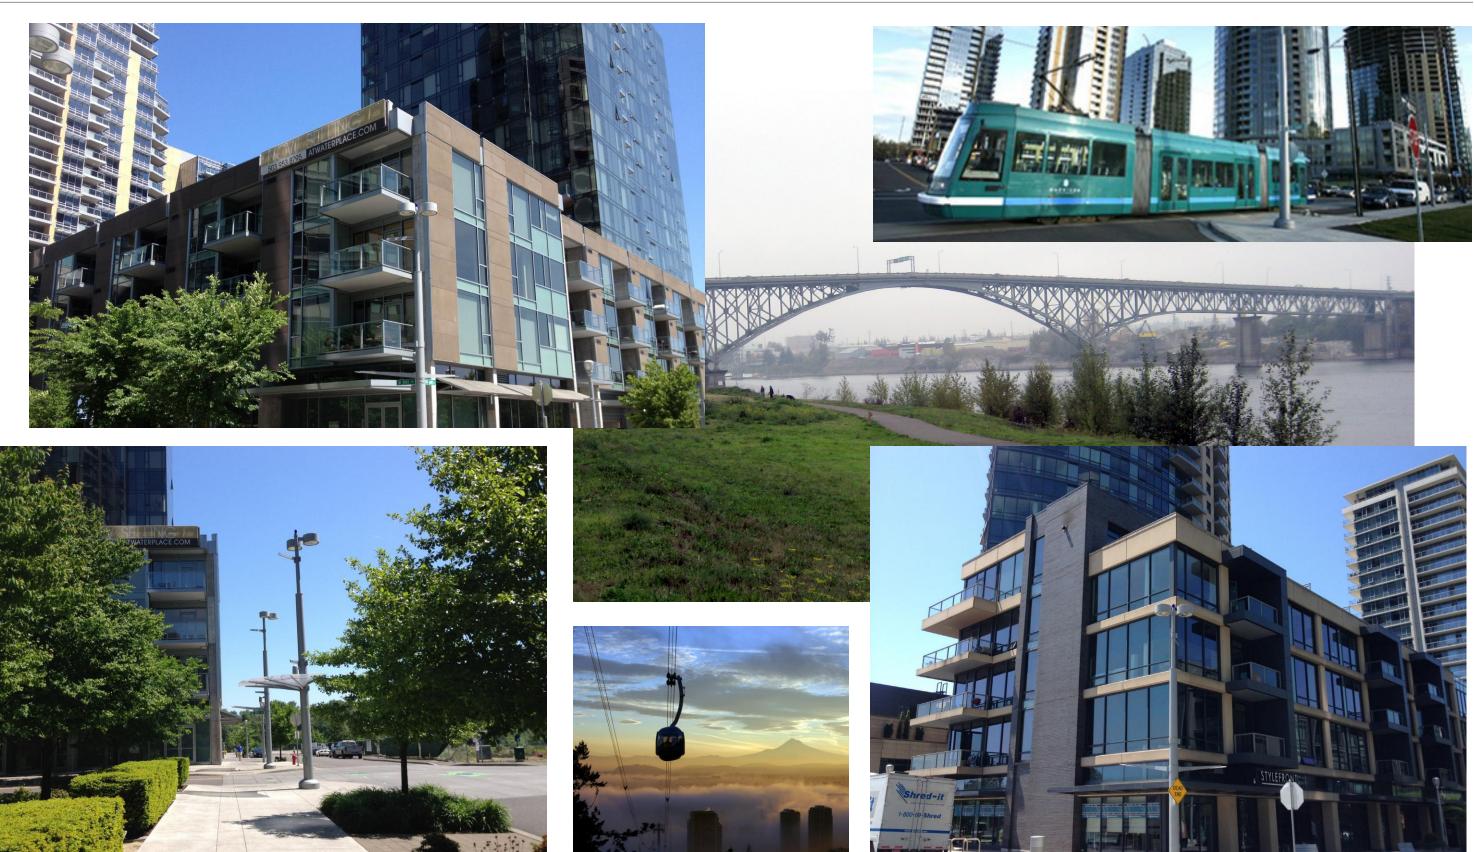

APPENDIX B

# **DESIGN PLANS AND ELEVATIONS**

Block 37 Apartments

March 11th, 2014

Revised: March 26th, 2014 Revised: April 30th, 2014

Revised: June 16th, 2014

#### **BLOCK 37 APARTMENTS**

3700 SW RIVER PARKWAY PORTLAND, OR 97239





## SITE AERIAL PHOTOGRAPH



## **SITE PHOTOGRAPHY**

## THIS PAGE INTENTIONALLY LEFT BLANK



LANE ST. CONTEXT PLAN



## SEE LANDSCAPE PAGE L1 FOR SITE PLAN

SITE PLAN





**PARKING PLAN** 





0 16 32 64

**SECOND FLOOR PLAN** 



0 16 32 64

**TYPICAL FLOOR PLAN** 









**ROOF PLAN** 



#### 1 NORTH ELEVATION





SOUTH ELEVATION



2 WEST ELEVATION

BUILDING ELEVATIONS



LASI WEST SECTION

## **BUILDING SECTION**





#### BLOCK 37

The simple use of a natural palette composes the exterior materials, brick, metal and stucco, play off of one another to create a sleak and rhythmic finish.





Clean contemporary aesthetic achieved without the use of wood.



# CONTEMPORARY HOMES WITH A CONNECTION TO NATURE







PRECEDENT IMAGERY



**RENDERING - GAINES ST. SETBACK** 



**RENDERING (NIGHT) - GAINES ST.