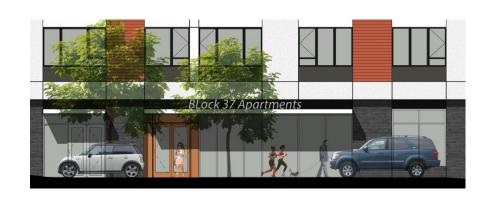

c achieved without the use of wood.



# CONTEMPORARY HOMES WITH A CONNECTION TO NATURE







PRECEDENT IMAGERY



**RENDERING - GAINES ST. SETBACK** 



**RENDERING (NIGHT) - GAINES ST. FACADE** 



**RENDERING - GAINES ST. FACADE** 



## **RENDERING - GREENWAY RETAIL**



## **RENDERING - GREENWAY**



## **RENDERING -LANE STREET**



## **RENDERING -RIVER PARKWAY FACADE**



## RENDERING -CORNER OF GAINES ST. AND RIVER PARKWAY

## THIS PAGE INTENTIONALLY LEFT BLANK



**ENLARGED PLAN NORTH ELEVATION A** 



#### **ENLARGED PLAN NORTH ELEVATION B**



#### **ENLARGED PLAN NORTH ELEVATION C**



**ELEVATIONS - ENLARGED, TYP.** 



**ENLARGED PLAN EAST ELEVATION A** 



**ENLARGED PLAN EAST ELEVATION B** 



**ENLARGED PLAN EAST ELEVATION C** 



#### **ENLARGED PLAN WEST ELEVATION A**



#### **ENLARGED PLAN WEST ELEVATION B**



#### **ENLARGED PLAN WEST ELEVATION C**



**ELEVATIONS - ENLARGED, TYP.** 



**ENLARGED PLAN SOUTH ELEVATION A** 



**ENLARGED PLAN SOUTH ELEVATION B** 



ENLARGED PLAN SOUTH ELEVATION C



**ELEVATIONS - ENLARGED, TYP.** 

6 N. MECH. - NORTH ELEVATION

7 N. MECH. - SOUTH ELEVATION

8 N. MECH. - WEST ELEVATION

5 N. MECH. - EAST ELEVATION

## THIS PAGE INTENTIONALLY LEFT BLANK







1 WALL SECTION AT GREENWAY



GBD Architects Incorporated





1 WINDOW/DOOR HEAD AT 2'-0" CANOPY



3 METAL PANEL AT CONC. COLUMN

#### 6 VERTICAL LIFT GARAGE DOOR SECTION

1 1/2" = 1'-0"



09 4233 STUC-O-FLEX SOFFIT ASSEMBLY
SEALANT W/ BACKER ROD
PRE-FINISHED BREAK SHAPE METAL
'C' CHANNEL

09 4233 STUC-O-FLEX SOFFIT ASSEMBLY

SEALANT W/ BACKER ROD

2'-4"

EXT