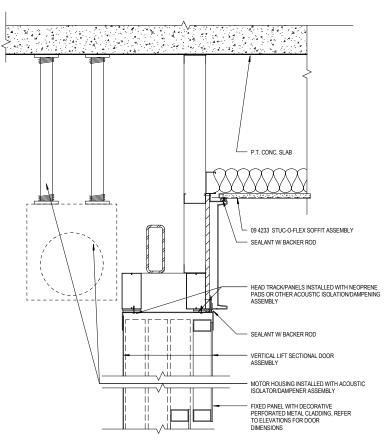

#### 6 VERTICAL LIFT GARAGE DOOR SECTION

1 1/2" = 1'-0"

09 4233 STUC-O-FLEX SOFFIT ASSEMBLY
SEALANT W/ BACKER ROD
PRE-FINISHED BREAK SHAPE METAL
'C' CHANNEL

09 4233 STUC-O-FLEX SOFFIT ASSEMBLY

SEALANT W/ BACKER ROD