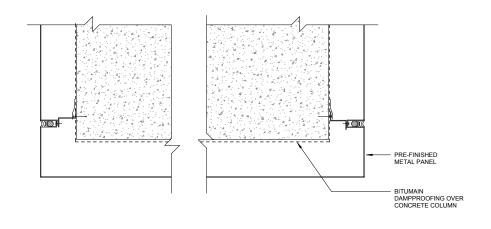

## THIS PAGE INTENTIONALLY LEFT BLANK

1 WALL SECTION AT GREENWAY

GBD Architects Incorporated

1 WINDOW/DOOR HEAD AT 2'-0" CANOPY

3 METAL PANEL AT CONC. COLUMN