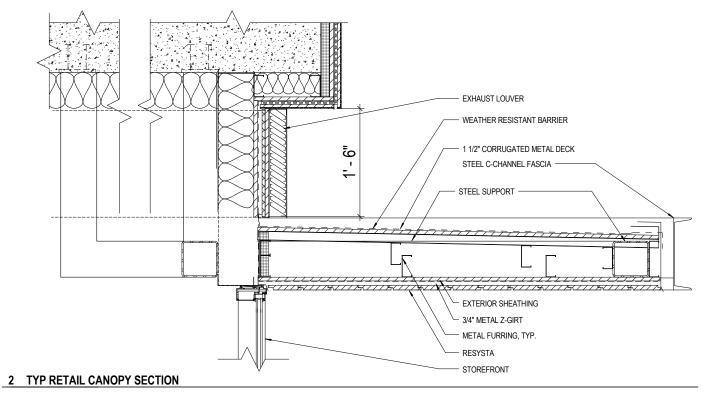

## THIS PAGE INTENTIONALLY LEFT BLANK

1 WALL SECTION AT GREENWAY

GBD Architects Incorporated

1 WINDOW/DOOR HEAD AT 2'-0" CANOPY

3 METAL PANEL AT CONC. COLUMN