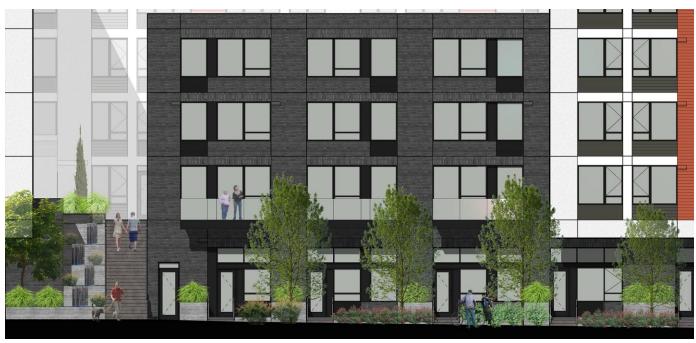

RING (NIGHT) - GAINES ST. FACADE** 



**RENDERING - GAINES ST. FACADE** 



## **RENDERING - GREENWAY RETAIL**



## **RENDERING - GREENWAY**



## **RENDERING -LANE STREET**



## **RENDERING -RIVER PARKWAY FACADE**



## RENDERING -CORNER OF GAINES ST. AND RIVER PARKWAY

## THIS PAGE INTENTIONALLY LEFT BLANK



**ENLARGED PLAN NORTH ELEVATION A** 



#### **ENLARGED PLAN NORTH ELEVATION B**



#### **ENLARGED PLAN NORTH ELEVATION C**



**ELEVATIONS - ENLARGED, TYP.** 



**ENLARGED PLAN EAST ELEVATION A** 



**ENLARGED PLAN EAST ELEVATION B** 



**ENLARGED PLAN EAST ELEVATION C** 



#### **ENLARGED PLAN WEST ELEVATION A**



#### **ENLARGED PLAN WEST ELEVATION B**



#### **ENLARGED PLAN WEST ELEVATION C**



**ELEVATIONS - ENLARGED, TYP.** 



**ENLARGED PLAN SOUTH ELEVATION A** 



**ENLARGED PLAN SOUTH ELEVATION B** 



ENLARGED PLAN SOUTH ELEVATION C



**ELEVATIONS - ENLARGED, TYP.** 

6 N. MECH. - NORTH ELEVATION

7 N. MECH. - SOUTH ELEVATION

8 N. MECH. - WEST ELEVATION

5 N. MECH. - EAST ELEVATION

## THIS PAGE INTENTIONALLY LEFT BLANK







1 WALL SECTION AT GREENWAY



GBD Architects Incorporated





1 WINDOW/DOOR HEAD AT 2'-0" CANOPY



3 METAL PANEL AT CONC. COLUMN

#### 6 VERTICAL LIFT GARAGE DOOR SECTION

1 1/2" = 1'-0"



09 4233 STUC-O-FLEX SOFFIT ASSEMBLY
SEALANT W/ BACKER ROD
PRE-FINISHED BREAK SHAPE METAL
'C' CHANNEL

09 4233 STUC-O-FLEX SOFFIT ASSEMBLY

SEALANT W/ BACKER ROD

2'-4"

EXTRUDED ALUMINUM
ARCHITECTURAL LOUVER

HOLLOW METAL DOOR AND FRAME



#### 4 VERTICAL LIFT GARAGE DOOR THRESHHOLD SECTION

3" = 1'-

\_5 DOOR HEAD AT TRASH

**DETAI