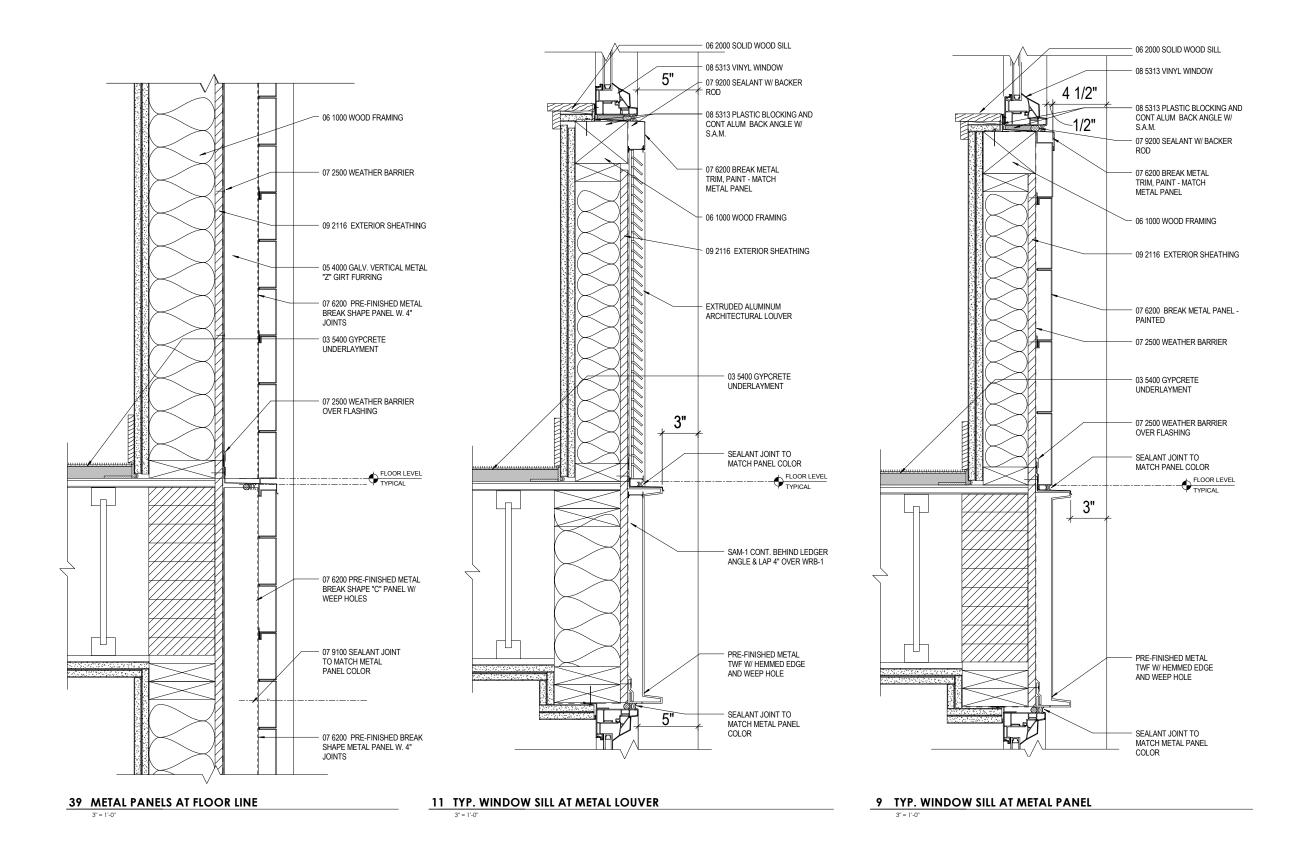

METAL PANEL AT WINDOW SILL

TYP. WINDOW HEAD AT STUCCO

**EXTERIOR DETAILS** 

CASE NO. 14-117884 DZM EXHIBIT C.35 GBD Architects Incorporated

12 BALCONY PARAPET RAIL AT BRICK ASSEMBLY