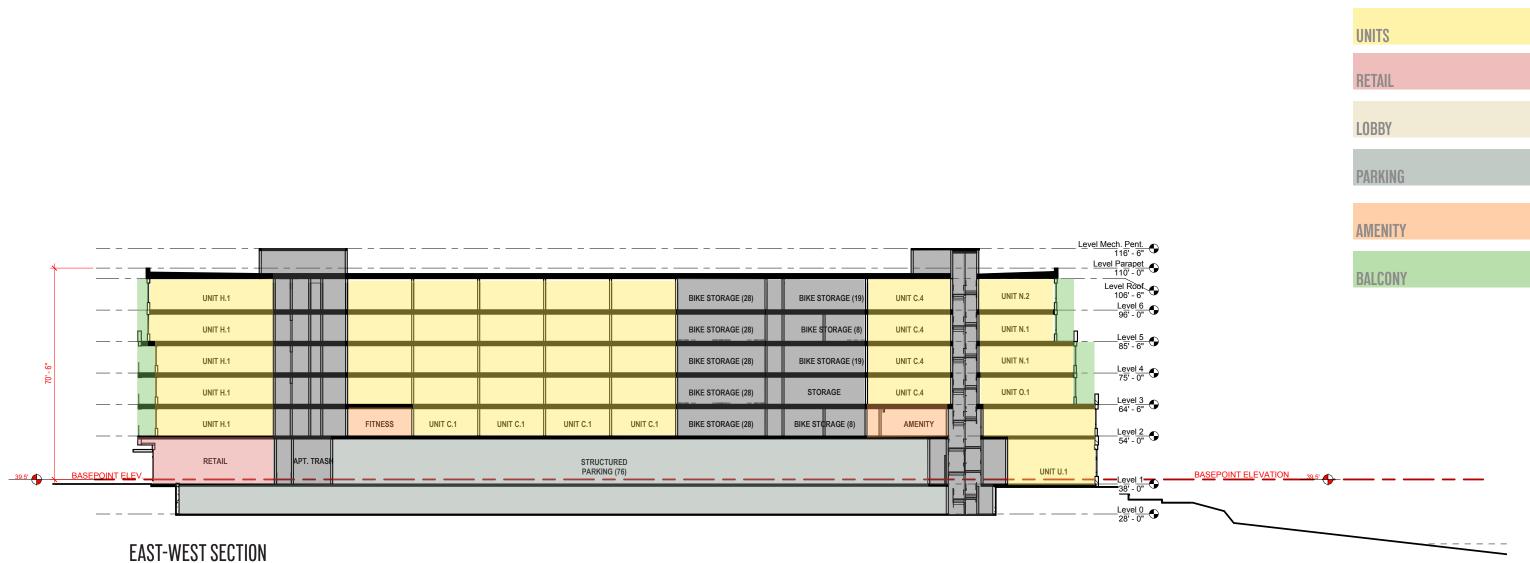

APPENDIX B

# **DESIGN PLANS AND ELEVATIONS**

Block 37 Apartments

March 11th, 2014

Revised: March 26th, 2014 Revised: April 30th, 2014

Revised: June 16th, 2014

#### **BLOCK 37 APARTMENTS**

3700 SW RIVER PARKWAY PORTLAND, OR 97239





## SITE AERIAL PHOTOGRAPH



## **SITE PHOTOGRAPHY**

## THIS PAGE INTENTIONALLY LEFT BLANK



LANE ST. CONTEXT PLAN



## SEE LANDSCAPE PAGE L1 FOR SITE PLAN

SITE PLAN





**PARKING PLAN** 





0 16 32 64

**SECOND FLOOR PLAN** 



0 16 32 64

**TYPICAL FLOOR PLAN** 









**ROOF PLAN** 



#### 1 NORTH ELEVATION





SOUTH ELEVATION



2 WEST ELEVATION

BUILDING ELEVATIONS



LASI WEST SECTION

## **BUILDING SECTION**





#### BLOCK 37

The simple use of a natural palette composes the exterior materials, brick, metal and stucco, play off of one another to create a sleak and rhythmic finish.





Clean contemporary aesthetic achieved without the use of wood.



# CONTEMPORARY HOMES WITH A CONNECTION TO NATURE







PRECEDENT IMAGERY



**RENDERING - GAINES ST. SETBACK** 



**RENDERING (NIGHT) - GAINES ST. FACADE** 



**RENDERING - GAINES ST. FACADE** 



## **RENDERING - GREENWAY RETAIL**



## **RENDERING - GREENWAY**



## **RENDERING -LANE STREET**



## **RENDERING -RIVER PARKWAY FACADE**



## RENDERING -CORNER OF GAINES ST. AND RIVER PARKWAY

## THIS PAGE INTENTIONALLY LEFT BLANK



**ENLARGED PLAN NORTH ELEVATION A** 



#### **ENLARGED PLAN NORTH E