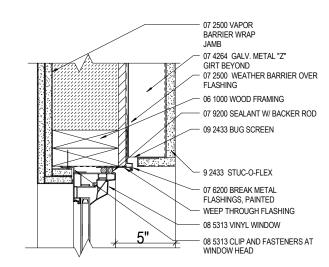

METAL PANEL AT WINDOW SILL

TYP. WINDOW HEAD AT STUCCO

**EXTERIOR DETAILS** 

CASE NO. 14-117884 DZM EXHIBIT C.35 GBD Architects Incorporated

12 BALCONY PARAPET RAIL AT BRICK ASSEMBLY