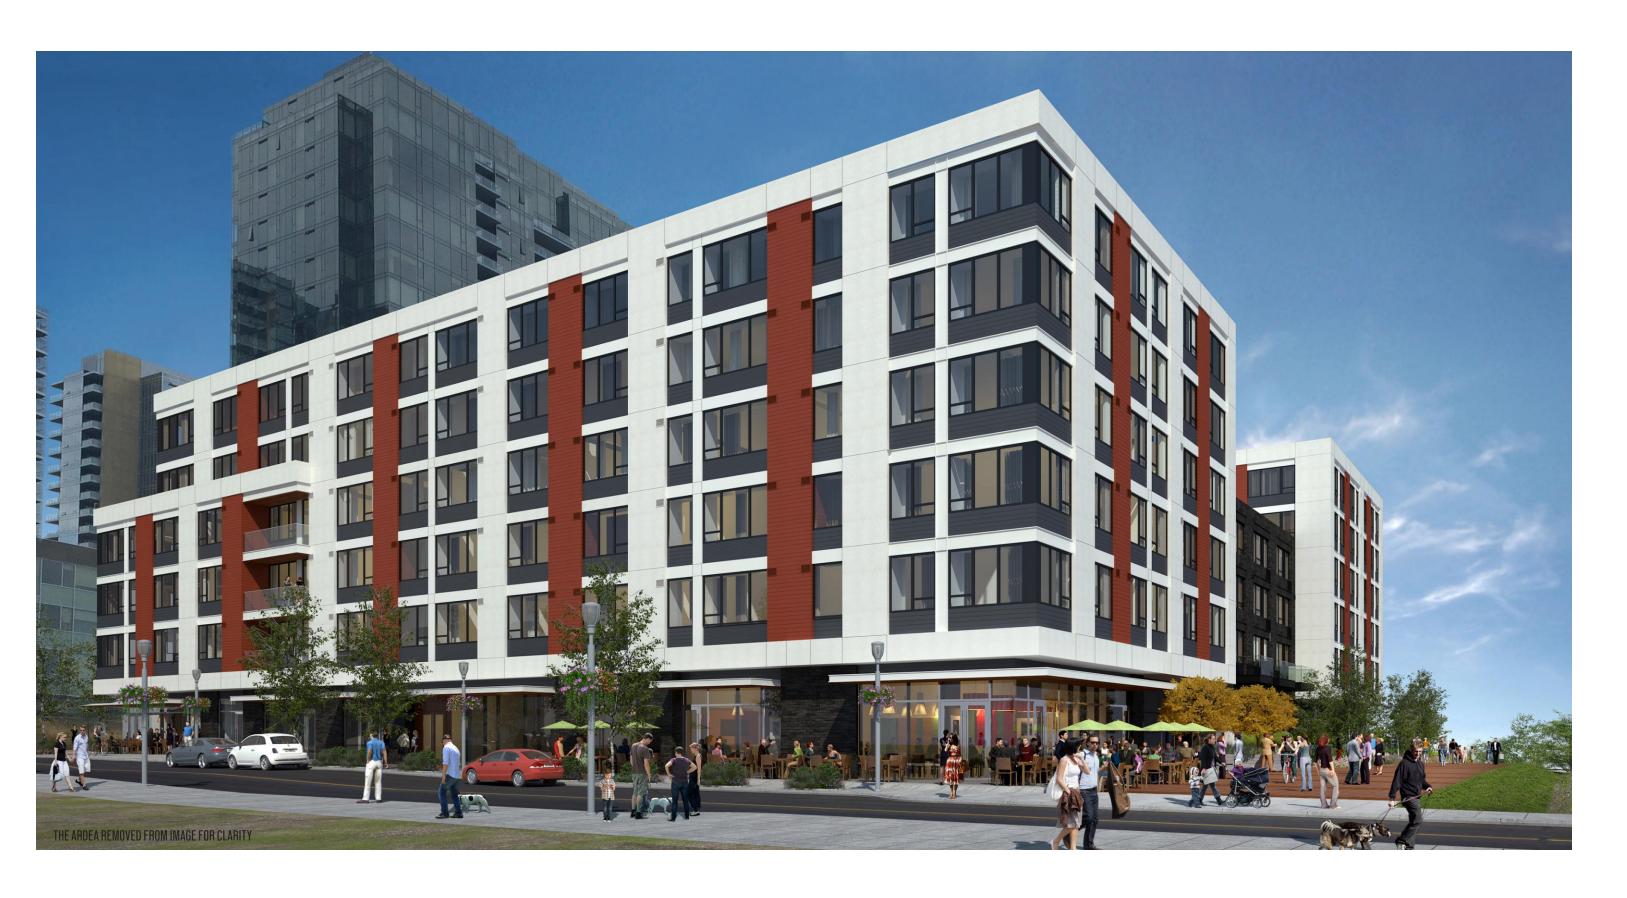

#### BLOCK 37

The simple use of a natural palette composes the exterior materials, brick, metal and stucco, play off of one another to create a sleak and rhythmic finish.

Clean contemporary aesthetic achieved without the use of wood.

## **RENDERING -RIVER PARKWAY FACADE**