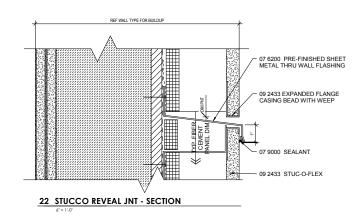

TYP.** 

6 N. MECH. - NORTH ELEVATION

7 N. MECH. - SOUTH ELEVATION

8 N. MECH. - WEST ELEVATION

5 N. MECH. - EAST ELEVATION

## THIS PAGE INTENTIONALLY LEFT BLANK







1 WALL SECTION AT GREENWAY



GBD Architects Incorporated





1 WINDOW/DOOR HEAD AT 2'-0" CANOPY



3 METAL PANEL AT CONC. COLUMN

#### 6 VERTICAL LIFT GARAGE DOOR SECTION

1 1/2" = 1'-0"



09 4233 STUC-O-FLEX SOFFIT ASSEMBLY
SEALANT W/ BACKER ROD
PRE-FINISHED BREAK SHAPE METAL
'C' CHANNEL

09 4233 STUC-O-FLEX SOFFIT ASSEMBLY

SEALANT W/ BACKER ROD

2'-4"

EXTRUDED ALUMINUM
ARCHITECTURAL LOUVER

HOLLOW METAL DOOR AND FRAME



#### 4 VERTICAL LIFT GARAGE DOOR THRESHHOLD SECTION

3" = 1'-

\_5 DOOR HEAD AT TRASH

**DETAILS** 









6 TYP. WINDOW HEAD AT BRICK

3 TYP. LOUVER SILL

7 TYP. BRICK LEDGER CONDITION









SILL DETAIL - BRICK

METAL PANEL AT WINDOW SILL

TYP. WINDOW HEAD AT STUCCO

**EXTERIOR DETAILS** 

CASE NO. 14-117884 DZM EXHIBIT C.35 GBD Architects Incorporated





12 BALCONY PARAPET RAIL AT BRICK ASSEMBLY

### **DETAILS**



5 BALCONY RAILING AT WOOD ASSEMBLY

DETAILS



#### **DETAILS**



#### 4 STUCCO OUTSIDE CORNER

6" = 1'-0"



#### 1 BRICK VENEER CORNER

3" = 1'-0