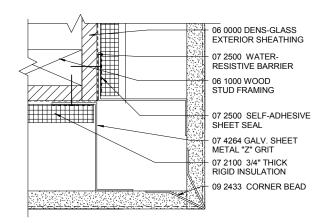

OLUMN

#### 6 VERTICAL LIFT GARAGE DOOR SECTION

1 1/2" = 1'-0"



09 4233 STUC-O-FLEX SOFFIT ASSEMBLY
SEALANT W/ BACKER ROD
PRE-FINISHED BREAK SHAPE METAL
'C' CHANNEL

09 4233 STUC-O-FLEX SOFFIT ASSEMBLY

SEALANT W/ BACKER ROD

2'-4"

EXTRUDED ALUMINUM
ARCHITECTURAL LOUVER

HOLLOW METAL DOOR AND FRAME



#### 4 VERTICAL LIFT GARAGE DOOR THRESHHOLD SECTION

3" = 1'-

\_5 DOOR HEAD AT TRASH

**DETAILS** 









6 TYP. WINDOW HEAD AT BRICK

3 TYP. LOUVER SILL

7 TYP. BRICK LEDGER CONDITION









SILL DETAIL - BRICK

METAL PANEL AT WINDOW SILL

TYP. WINDOW HEAD AT STUCCO

**EXTERIOR DETAILS** 

CASE NO. 14-117884 DZM EXHIBIT C.35 GBD Architects Incorporated





12 BALCONY PARAPET RAIL AT BRICK ASSEMBLY

### **DETAILS**



5 BALCONY RAILING AT WOOD ASSEMBLY

DETAILS



#### **DETAILS**



#### 4 STUCCO OUTSIDE CORNER

6" = 1'-0"



#### 1 BRICK VENEER CORNER

3" = 1'-0