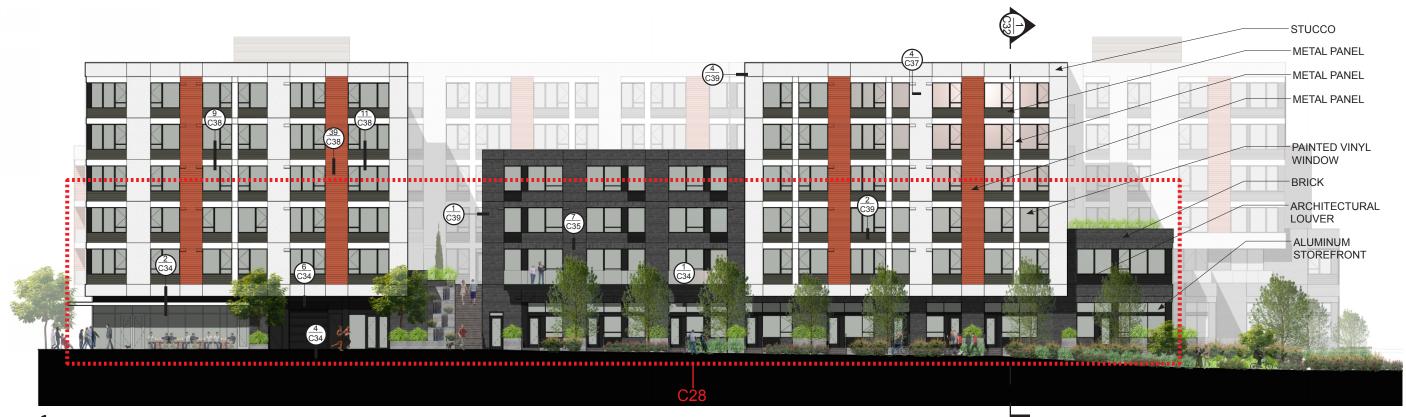

#### 1 NORTH ELEVATION

SOUTH ELEVATION

2 WEST ELEVATION

BUILDING ELEVATIONS

LASI WEST SECTION

#### BLOCK 37

The simple use of a natural palette composes the exterior materials, brick, metal and stucco, play off of one another to create a sleak and rhythmic finish.

Clean contemporary aesthetic achieved without the use of wood.