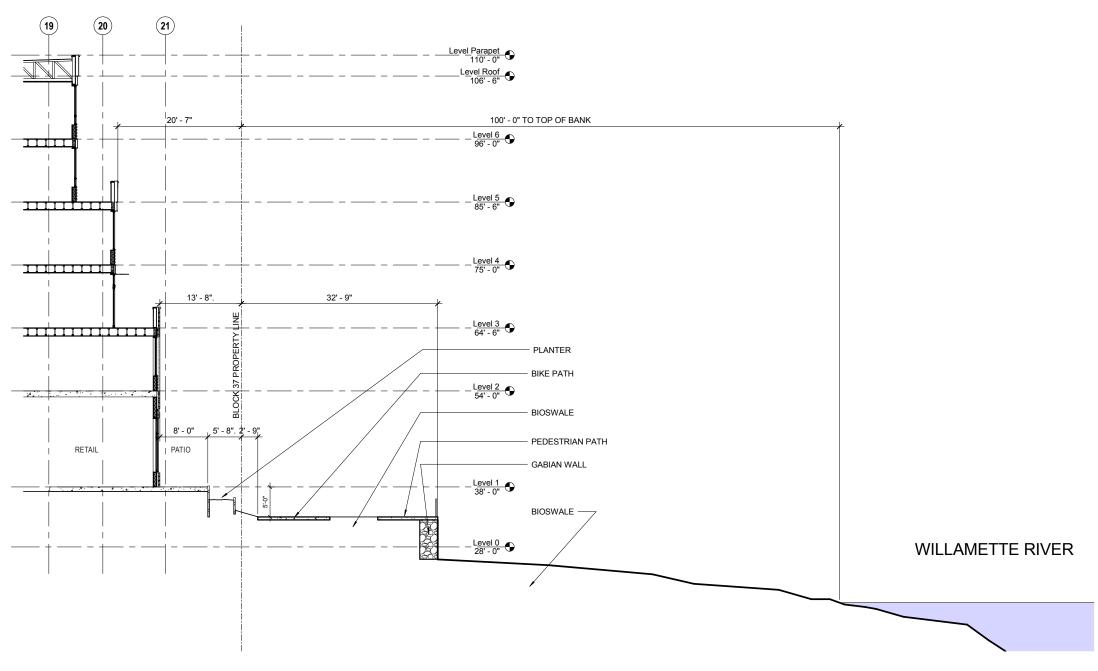

Y

## THIS PAGE INTENTIONALLY LEFT BLANK



**ENLARGED PLAN NORTH ELEVATION A** 



#### **ENLARGED PLAN NORTH ELEVATION B**



#### **ENLARGED PLAN NORTH ELEVATION C**



**ELEVATIONS - ENLARGED, TYP.** 



**ENLARGED PLAN EAST ELEVATION A** 



**ENLARGED PLAN EAST ELEVATION B** 



**ENLARGED PLAN EAST ELEVATION C** 



#### **ENLARGED PLAN WEST ELEVATION A**



#### **ENLARGED PLAN WEST ELEVATION B**



#### **ENLARGED PLAN WEST ELEVATION C**



**ELEVATIONS - ENLARGED, TYP.** 



**ENLARGED PLAN SOUTH ELEVATION A** 



**ENLARGED PLAN SOUTH ELEVATION B** 



ENLARGED PLAN SOUTH ELEVATION C



**ELEVATIONS - ENLARGED, TYP.** 

6 N. MECH. - NORTH ELEVATION

7 N. MECH. - SOUTH ELEVATION

8 N. MECH. - WEST ELEVATION

5 N. MECH. - EAST ELEVATION

## THIS PAGE INTENTIONALLY LEFT BLANK







1 WALL SECTION AT GREENWAY



GBD Architects Incorporated





1 WINDOW/DOOR HEAD AT 2'-0" CANOPY



3 METAL PANEL AT CONC. COLUMN

#### 6 VERTICAL LIFT GARAGE DOOR SECTION

1 1/2" = 1'-0"



09 4233 STUC-O-FLEX SOFFIT ASSEMBLY
SEALANT W/ BACKER ROD
PRE-FINISHED BREAK SHAPE METAL
'C' CHANNEL

09 4233 STUC-O-FLEX SOFFIT ASSEMBLY

SEALANT W/ BACKER ROD

2'-4"

EXTRUDED ALUMINUM
ARCHITECTURAL LOUVER

HOLLOW METAL DOOR AND FRAME



#### 4 VERTICAL LIFT GARAGE DOOR THRESHHOLD SECTION

3" = 1'-

\_5 DOOR HEAD AT TRASH

**DETAILS** 









6 TYP. WINDOW HEAD AT BRICK

3 TYP. LOUVER SILL

7 TYP. BRICK LEDGER CONDITION









SILL DETAIL - BRICK

METAL PANEL AT WINDOW SILL

TYP. WINDOW HEAD AT STUCCO

**EXTERIOR DETAILS** 

CASE NO. 14-117884 DZM EXHIBIT C.35 GBD Architects Incorporated