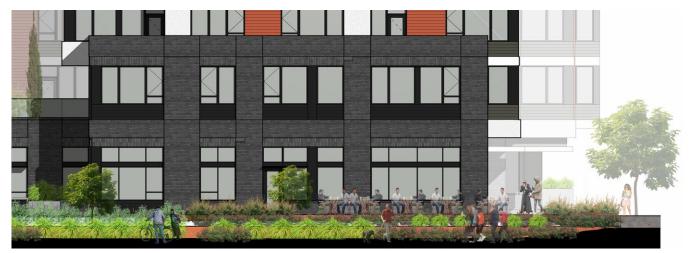

ne another to create a sleak and rhythmic finish.





Clean contemporary aesthetic achieved without the use of wood.



# CONTEMPORARY HOMES WITH A CONNECTION TO NATURE







PRECEDENT IMAGERY



**RENDERING - GAINES ST. SETBACK** 



**RENDERING (NIGHT) - GAINES ST. FACADE** 



**RENDERING - GAINES ST. FACADE** 



## **RENDERING - GREENWAY RETAIL**



## **RENDERING - GREENWAY**



## **RENDERING -LANE STREET**



## **RENDERING -RIVER PARKWAY FACADE**



## RENDERING -CORNER OF GAINES ST. AND RIVER PARKWAY

## THIS PAGE INTENTIONALLY LEFT BLANK



**ENLARGED PLAN NORTH ELEVATION A** 



#### **ENLARGED PLAN NORTH ELEVATION B**



#### **ENLARGED PLAN NORTH ELEVATION C**



**ELEVATIONS - ENLARGED, TYP.** 



**ENLARGED PLAN EAST ELEVATION A** 



**ENLARGED PLAN EAST ELEVATION B** 



**ENLARGED PLAN EAST ELEVATION C** 



#### **ENLARGED PLAN WEST ELEVATION A**



#### **ENLARGED PLAN WEST ELEVATION B**



#### **ENLARGED PLAN WEST ELEVATION C**



**ELEVATIONS - ENLARGED, TYP.** 



**ENLARGED PLAN SOUTH ELEVATION A** 



**ENLARGED PLAN SOUTH ELEVATION B** 



ENLARGED PLAN SOUTH ELEVATION C



**ELEVATIONS - ENLARGED, TYP.** 

6 N. MECH. - NORTH ELEVATION

7 N. MECH. - SOUTH ELEVATION

8 N. MECH. - WEST ELEVATION

5 N. MECH. - EAST ELEVATION

## THIS PAGE INTENTIONALLY LEFT BLANK







1 WALL SECTION AT GREENWAY



GBD Architects Incorporated





1 WINDOW/DOOR HEAD AT 2'-0" CANOPY



3 METAL PANEL AT CONC. COLUMN

#### 6 VERTICAL LIFT GARAGE DOOR SECTION

1 1/2" = 1'-0"



09 4233 STUC-O-FLEX SOFFIT ASSEMBLY
SEALANT W/ BACKER ROD
PRE-FINISHED BREAK SHAPE METAL
'