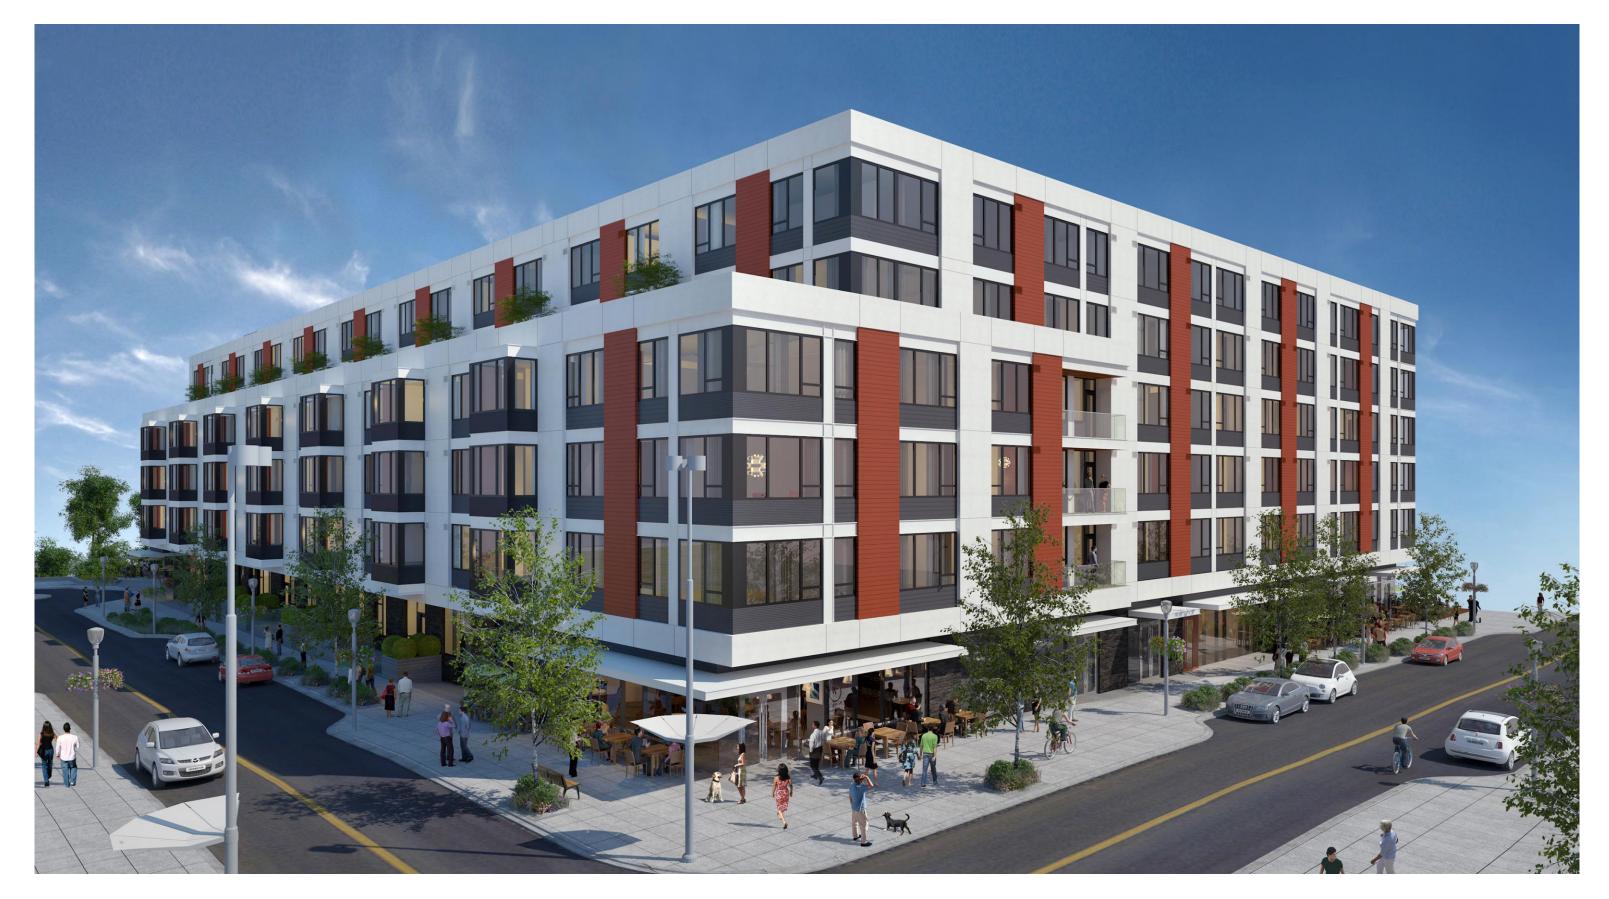

3700 SW RIVER PARKWAY PORTLAND, OR 97239





## SITE AERIAL PHOTOGRAPH



## **SITE PHOTOGRAPHY**

## THIS PAGE INTENTIONALLY LEFT BLANK



LANE ST. CONTEXT PLAN



## SEE LANDSCAPE PAGE L1 FOR SITE PLAN

SITE PLAN





**PARKING PLAN** 





0 16 32 64

**SECOND FLOOR PLAN** 



0 16 32 64

**TYPICAL FLOOR PLAN** 









**ROOF PLAN** 



#### 1 NORTH ELEVATION





SOUTH ELEVATION



2 WEST ELEVATION

BUILDING ELEVATIONS



LASI WEST SECTION

## **BUILDING SECTION**





#### BLOCK 37

The simple use of a natural palette composes the exterior materials, brick, metal and stucco, play off of one another to create a sleak and rhythmic finish.





Clean contemporary aesthetic achieved without the use of wood.



# CONTEMPORARY HOMES WITH A CONNECTION TO NATURE







PRECEDENT IMAGERY



**RENDERING - GAINES ST. SETBACK** 



**RENDERING (NIGHT) - GAINES ST. FACADE** 



**RENDERING - GAINES ST. FACADE** 



## **RENDERING - GREENWAY RETAIL**



## **RENDERING - GREENWAY**



## **RENDERING -LANE STREET**



## **RENDERING -RIVER PARKWAY FACADE**



## RENDERING -CORNER OF GAINES ST. AND RIVER PARKWAY

## THIS PAGE INTENTIONALLY LEFT BLANK



**ENLARGED PLAN NORTH ELEVATION A** 



#### **ENLARGED PLAN NORTH ELEVATION B**



#### **ENLARGED PLAN NORTH ELEVATION C**



**ELEVATIONS - ENLARGED, TYP.** 



**ENLARGED PLAN EAST ELEVATION A** 



**ENLARGED PLAN EAST ELEVATION B** 



**ENLARGED PLAN EAST ELEVATION C** 



#### **ENLARGED PLAN WEST ELEVATION A**



#### **ENLARGED PLAN WEST ELEVATION B**



#### **ENLARGED PLAN WEST ELEVATION C**



**ELEVATIONS - ENLARGED, T