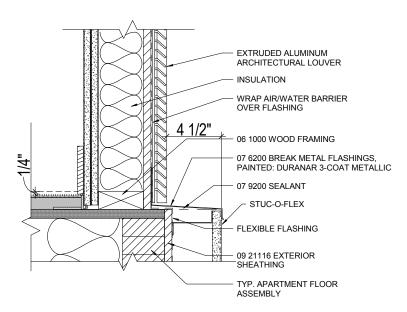

GED PLAN SOUTH ELEVATION B** 



ENLARGED PLAN SOUTH ELEVATION C



**ELEVATIONS - ENLARGED, TYP.** 

6 N. MECH. - NORTH ELEVATION

7 N. MECH. - SOUTH ELEVATION

8 N. MECH. - WEST ELEVATION

5 N. MECH. - EAST ELEVATION

## THIS PAGE INTENTIONALLY LEFT BLANK







1 WALL SECTION AT GREENWAY



GBD Architects Incorporated





1 WINDOW/DOOR HEAD AT 2'-0" CANOPY



3 METAL PANEL AT CONC. COLUMN

#### 6 VERTICAL LIFT GARAGE DOOR SECTION

1 1/2" = 1'-0"



09 4233 STUC-O-FLEX SOFFIT ASSEMBLY
SEALANT W/ BACKER ROD
PRE-FINISHED BREAK SHAPE METAL
'C' CHANNEL

09 4233 STUC-O-FLEX SOFFIT ASSEMBLY

SEALANT W/ BACKER ROD

2'-4"

EXTRUDED ALUMINUM
ARCHITECTURAL LOUVER

HOLLOW METAL DOOR AND FRAME



#### 4 VERTICAL LIFT GARAGE DOOR THRESHHOLD SECTION

3" = 1'-

\_5 DOOR HEAD AT TRASH

**DETAILS** 









6 TYP. WINDOW HEAD AT BRICK

3 TYP. LOUVER SILL

7 TYP. BRICK LEDGER CONDITION









SILL DETAIL - BRICK

METAL PANEL AT WINDOW SILL

TYP. WINDOW HEAD AT STUCCO

**EXTERIOR DETAILS** 

CASE NO. 14-117884 DZM EXHIBIT C.35 GBD Architects Incorporated





12 BALCONY PARAPET RAIL AT BRICK ASSEMBLY

### **DETAILS**



5 BALCONY RAILING AT WOOD ASSEMBLY

DETAILS



#### **DETAILS**



#### 4 STUCCO OUTSIDE CORNER

6" = 1'-0"



#### 1 BRICK VENEER CORNER

3" = 1'-0