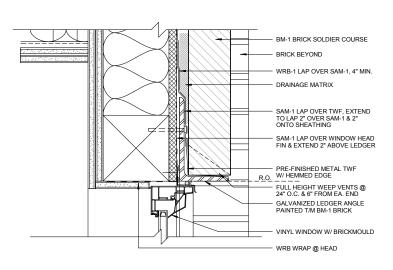

#### 4 VERTICAL LIFT GARAGE DOOR THRESHHOLD SECTION

3" = 1'-

\_5 DOOR HEAD AT TRASH

**DETAILS** 

6 TYP. WINDOW HEAD AT BRICK

3 TYP. LOUVER SILL

7 TYP. BRICK LEDGER CONDITION

SILL DETAIL - BRICK