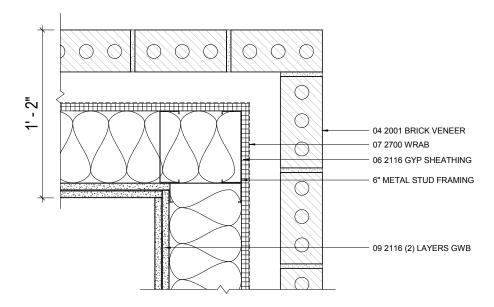

ION

1 1/2" = 1'-0"



09 4233 STUC-O-FLEX SOFFIT ASSEMBLY
SEALANT W/ BACKER ROD
PRE-FINISHED BREAK SHAPE METAL
'C' CHANNEL

09 4233 STUC-O-FLEX SOFFIT ASSEMBLY

SEALANT W/ BACKER ROD

2'-4"

EXTRUDED ALUMINUM
ARCHITECTURAL LOUVER

HOLLOW METAL DOOR AND FRAME



#### 4 VERTICAL LIFT GARAGE DOOR THRESHHOLD SECTION

3" = 1'-

\_5 DOOR HEAD AT TRASH

**DETAILS** 









6 TYP. WINDOW HEAD AT BRICK

3 TYP. LOUVER SILL

7 TYP. BRICK LEDGER CONDITION









SILL DETAIL - BRICK

METAL PANEL AT WINDOW SILL

TYP. WINDOW HEAD AT STUCCO

**EXTERIOR DETAILS** 

CASE NO. 14-117884 DZM EXHIBIT C.35 GBD Architects Incorporated





12 BALCONY PARAPET RAIL AT BRICK ASSEMBLY

### **DETAILS**



5 BALCONY RAILING AT WOOD ASSEMBLY

DETAILS



#### **DETAILS**



#### 4 STUCCO OUTSIDE CORNER

6" = 1'-0"



#### 1 BRICK VENEER CORNER

3" = 1'-0