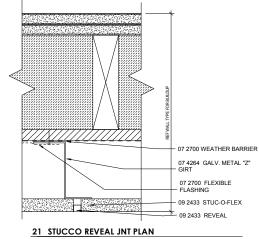

PLAN SOUTH ELEVATION B** 



ENLARGED PLAN SOUTH ELEVATION C



**ELEVATIONS - ENLARGED, TYP.** 

6 N. MECH. - NORTH ELEVATION

7 N. MECH. - SOUTH ELEVATION

8 N. MECH. - WEST ELEVATION

5 N. MECH. - EAST ELEVATION

## THIS PAGE INTENTIONALLY LEFT BLANK







1 WALL SECTION AT GREENWAY



GBD Architects Incorporated





1 WINDOW/DOOR HEAD AT 2'-0" CANOPY



3 METAL PANEL AT CONC. COLUMN

#### 6 VERTICAL LIFT GARAGE DOOR SECTION

1 1/2" = 1'-0"



09 4233 STUC-O-FLEX SOFFIT ASSEMBLY
SEALANT W/ BACKER ROD
PRE-FINISHED BREAK SHAPE METAL
'C' CHANNEL

09 4233 STUC-O-FLEX SOFFIT ASSEMBLY

SEALANT W/ BACKER ROD

2'-4"

EXTRUDED ALUMINUM
ARCHITECTURAL LOUVER

HOLLOW METAL DOOR AND FRAME



#### 4 VERTICAL LIFT GARAGE DOOR THRESHHOLD SECTION

3" = 1'-

\_5 DOOR HEAD AT TRASH

**DETAILS** 









6 TYP. WINDOW HEAD AT BRICK

3 TYP. LOUVER SILL

7 TYP. BRICK LEDGER CONDITION









SILL DETAIL - BRICK

METAL PANEL AT WINDOW SILL

TYP. WINDOW HEAD AT STUCCO

**EXTERIOR DETAILS** 

CASE NO. 14-117884 DZM EXHIBIT C.35 GBD Architects Incorporated





12 BALCONY PARAPET RAIL AT BRICK ASSEMBLY

### **DETAILS**



5 BALCONY RAILING AT WOOD ASSEMBLY

DETAILS



#### **DETAILS**



#### 4 STUCCO OUTSIDE CORNER

6" = 1'-0"



#### 1 BRICK VENEER CORNER

3" = 1'-0