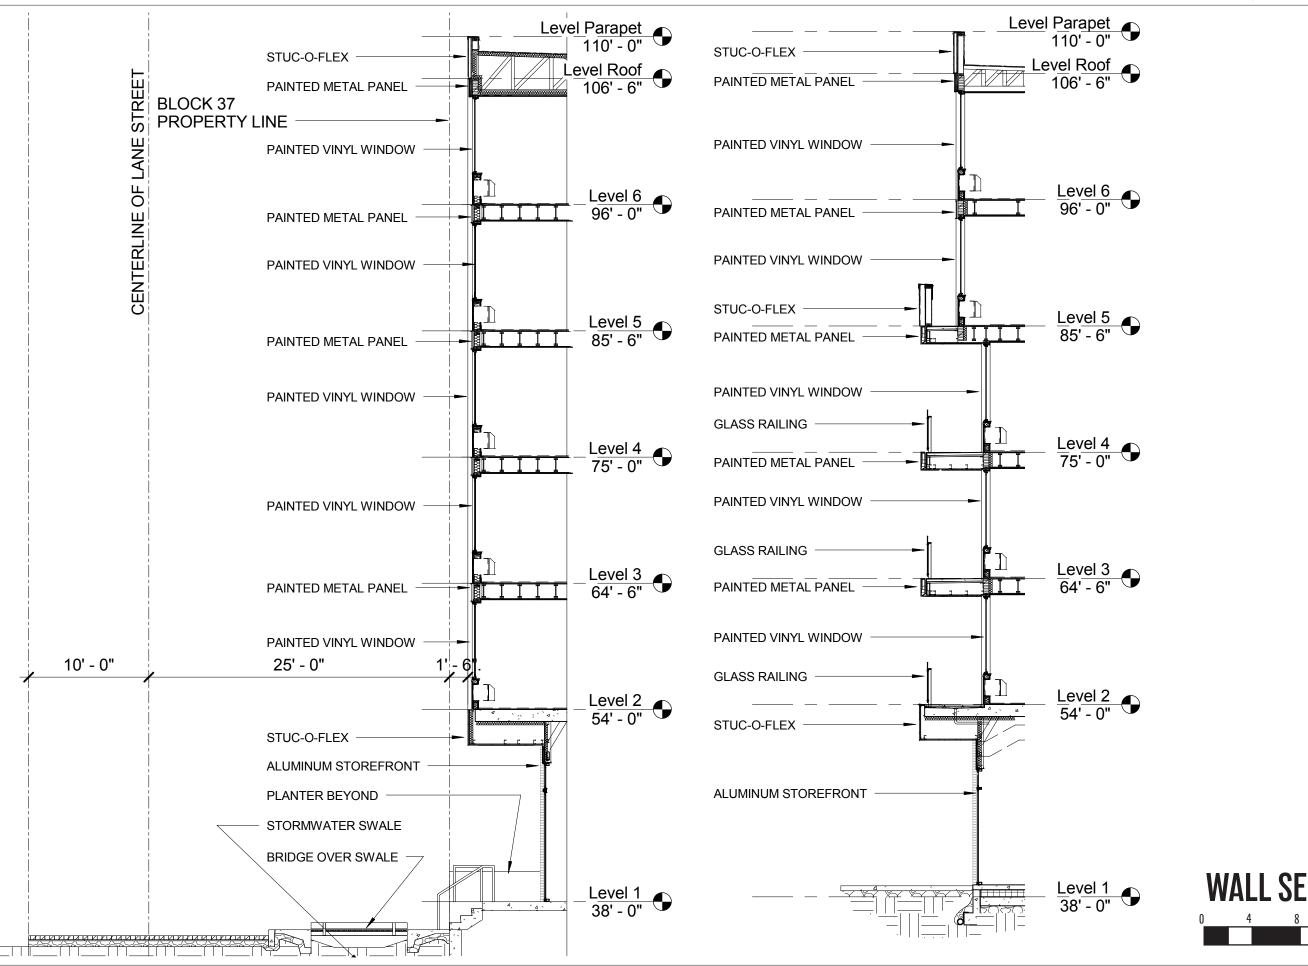

#### 1 NORTH ELEVATION

SOUTH ELEVATION

2 WEST ELEVATION

BUILDING ELEVATIONS

LASI WEST SECTION

#### BLOCK 37

The simple use of a natural palette composes the exterior materials, brick, metal and stucco, play off of one another to create a sleak and rhythmic finish.

Clean contemporary aesthetic achieved without the use of wood.