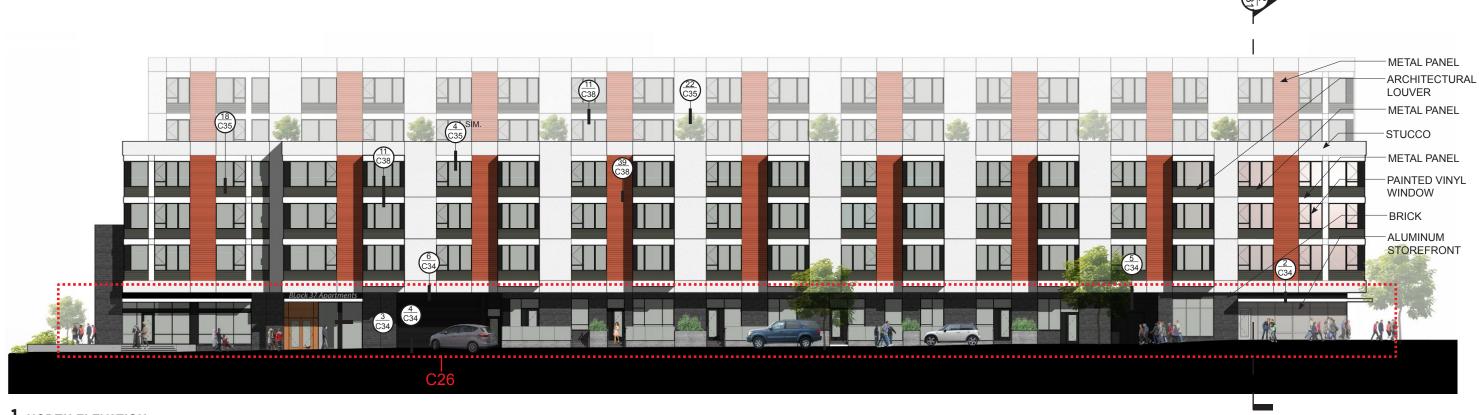

#### 1 NORTH ELEVATION

SOUTH ELEVATION

2 WEST ELEVATION

BUILDING ELEVATIONS

LASI WEST SECTION

#### BLOCK 37

The simple use of a natural palette composes the exterior materials, brick, metal and stucco, play off of one another to create a sleak and rhythmic finish.

Clean contemporary aesthetic achieved without the use of wood.