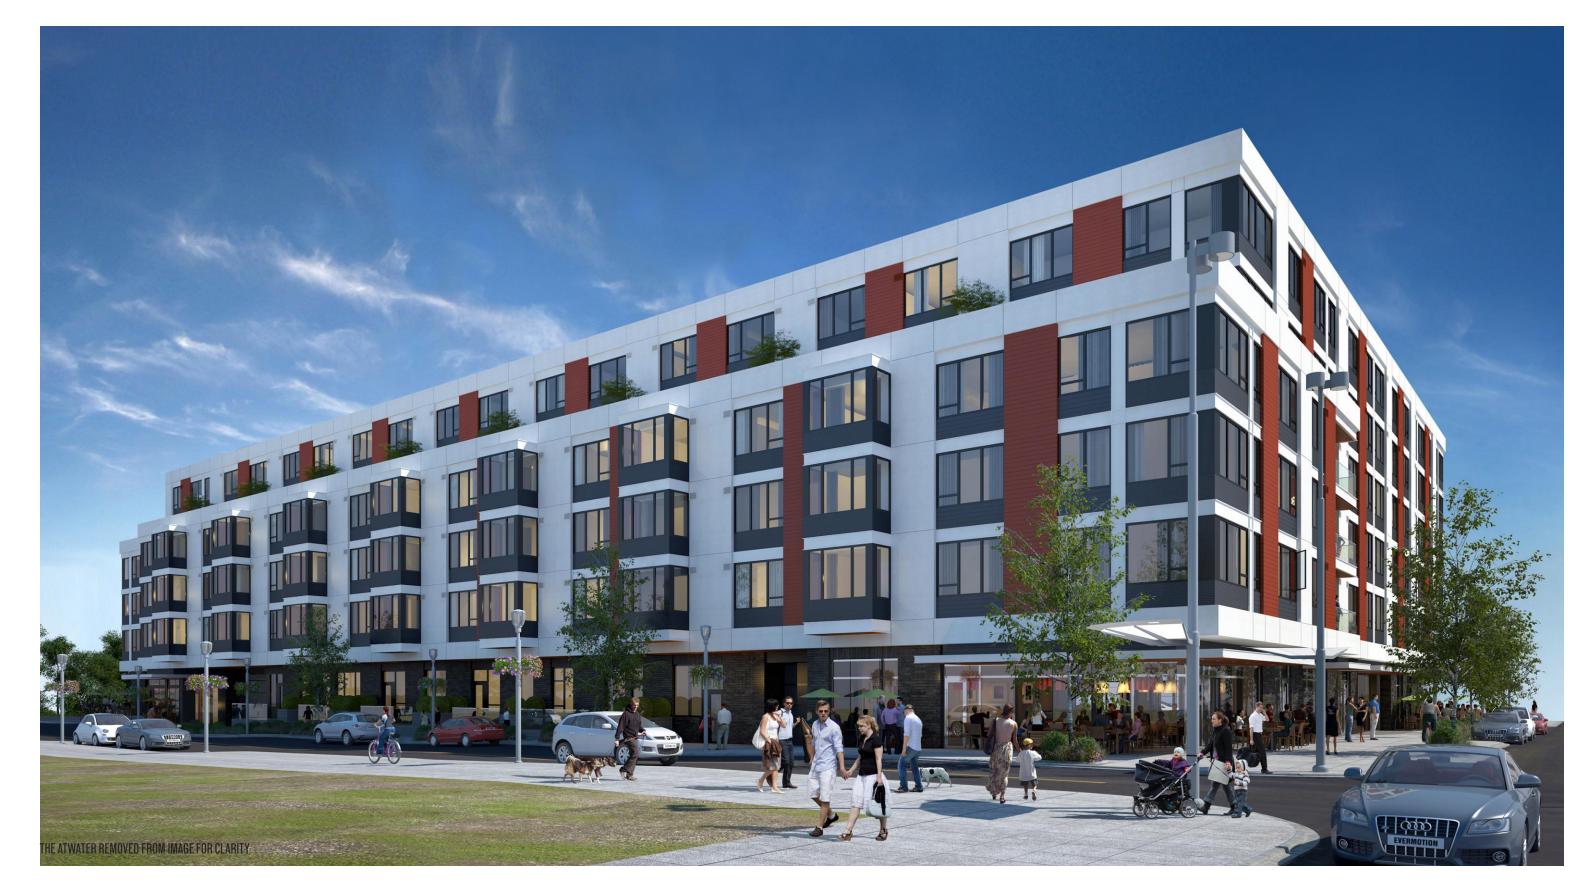

## **RENDERING -RIVER PARKWAY FACADE**

#### BLOCK 37

The simple use of a natural palette composes the exterior materials, brick, metal and stucco, play off of one another to create a sleak and rhythmic finish.

Clean contemporary aesthetic achieved without the use of wood.