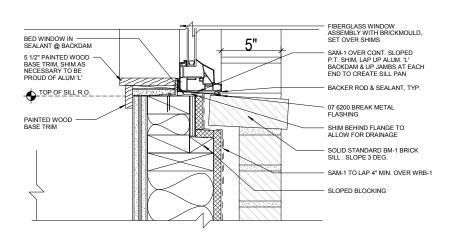

#### 4 VERTICAL LIFT GARAGE DOOR THRESHHOLD SECTION

3" = 1'-

\_5 DOOR HEAD AT TRASH

**DETAILS** 

6 TYP. WINDOW HEAD AT BRICK

3 TYP. LOUVER SILL

7 TYP. BRICK LEDGER CONDITION

SILL DETAIL - BRICK