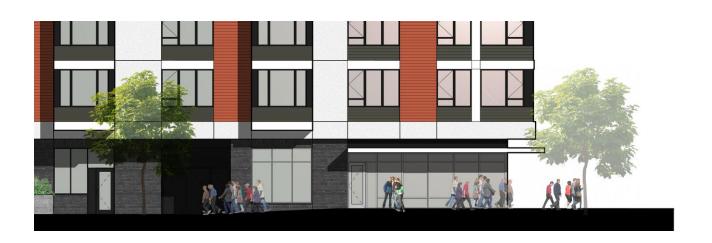

#### 1 NORTH ELEVATION

SOUTH ELEVATION

2 WEST ELEVATION

BUILDING ELEVATIONS

LASI WEST SECTION

#### BLOCK 37

The simple use of a natural palette composes the exterior materials, brick, metal and stucco, play off of one another to create a sleak and rhythmic finish.

Clean contemporary aesthetic achieved without the use of wood.