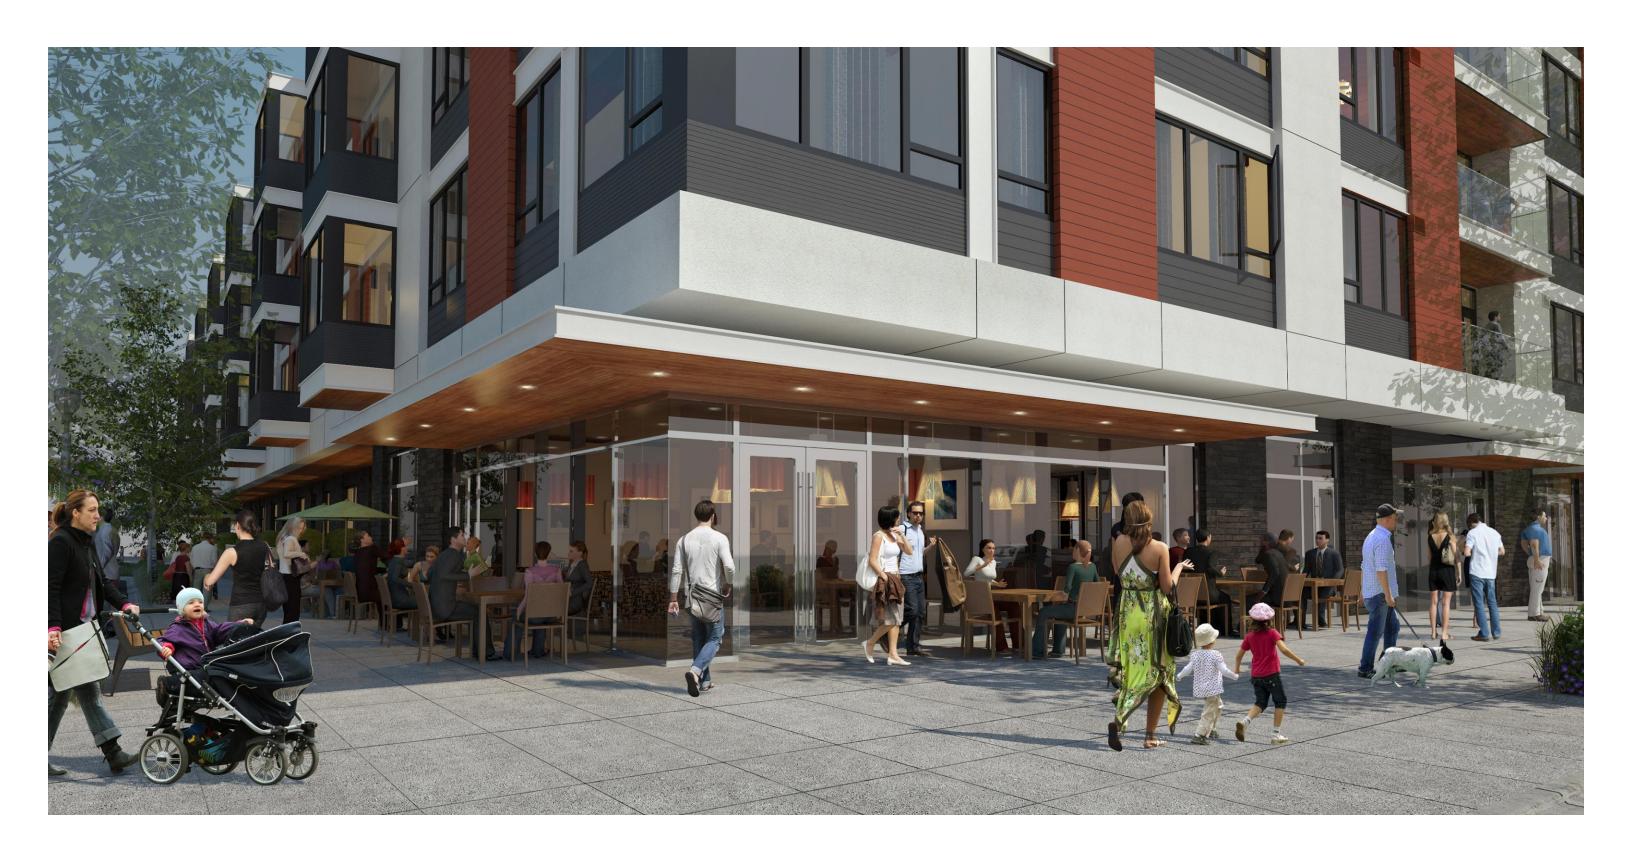

LOOR PLAN** 



0 16 32 64

**TYPICAL FLOOR PLAN** 









**ROOF PLAN** 



#### 1 NORTH ELEVATION





SOUTH ELEVATION



2 WEST ELEVATION

BUILDING ELEVATIONS



LASI WEST SECTION

## **BUILDING SECTION**





#### BLOCK 37

The simple use of a natural palette composes the exterior materials, brick, metal and stucco, play off of one another to create a sleak and rhythmic finish.





Clean contemporary aesthetic achieved without the use of wood.



# CONTEMPORARY HOMES WITH A CONNECTION TO NATURE







PRECEDENT IMAGERY



**RENDERING - GAINES ST. SETBACK** 



**RENDERING (NIGHT) - GAINES ST. FACADE** 



**RENDERING - GAINES ST. FACADE** 



## **RENDERING - GREENWAY RETAIL**



## **RENDERING - GREENWAY**



## **RENDERING -LANE STREET**



## **RENDERING -RIVER PARKWAY FACADE**



## RENDERING -CORNER OF GAINES ST. AND RIVER PARKWAY

## THIS PAGE INTENTIONALLY LEFT BLANK



**ENLARGED PLAN NORTH ELEVATION A** 



#### **ENLARGED PLAN NORTH ELEVATION B**



#### **ENLARGED PLAN NORTH ELEVATION C**



**ELEVATIONS - ENLARGED, TYP.** 



**ENLARGED PLAN EAST ELEVATION A** 



**ENLARGED PLAN EAST ELEVATION B** 



**ENLARGED PLAN EAST ELEVATION C** 



#### **ENLARGED PLAN WEST ELEVATION A**



#### **ENLARGED PLAN WEST ELEVATION B**



#### **ENLARGED PLAN WEST ELEVATION C**



**ELEVATIONS - ENLARGED, TYP.** 



**ENLARGED PLAN SOUTH ELEVATION A** 



**ENLARGED PLAN SOUTH ELEVATION B** 



ENLARGED PLAN SOUTH ELEVATION C



**ELEVATIONS - ENLARGED, TYP.** 

6 N. MECH. - NORTH ELEVATION

7 N. MECH. - SOUTH ELEVATION

8 N. MECH. - WEST ELEVATION

5 N. MECH. - EAST E