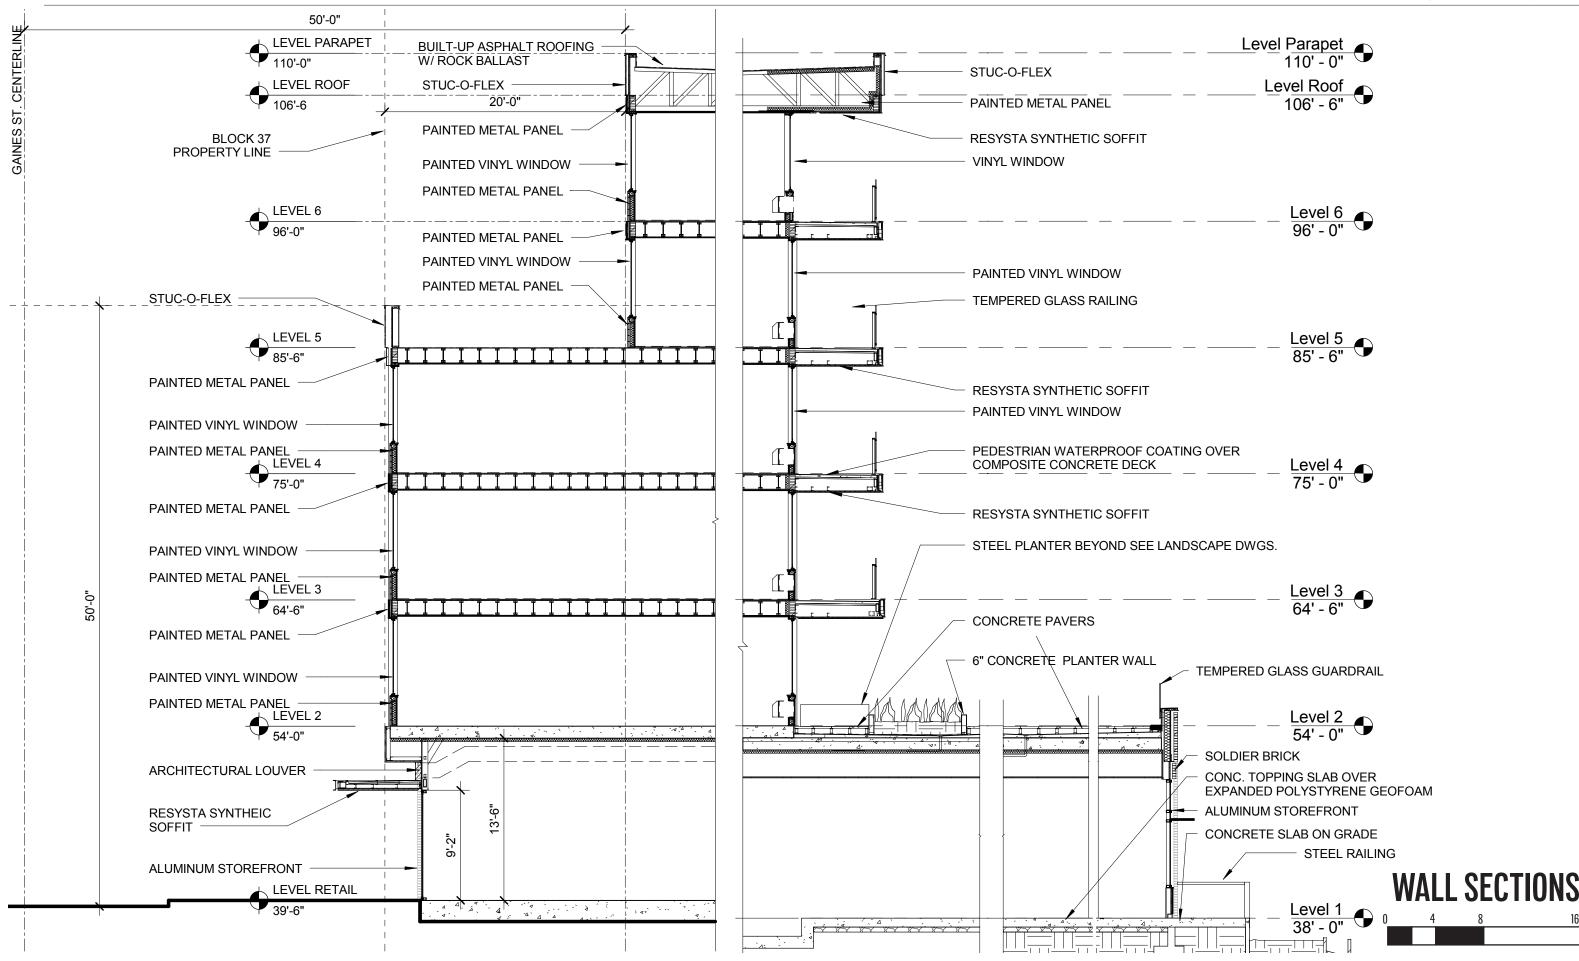

#### 1 NORTH ELEVATION

SOUTH ELEVATION

2 WEST ELEVATION

BUILDING ELEVATIONS

LASI WEST SECTION

#### BLOCK 37

The simple use of a natural palette composes the exterior materials, brick, metal and stucco, play off of one another to create a sleak and rhythmic finish.

Clean contemporary aesthetic achieved without the use of wood.