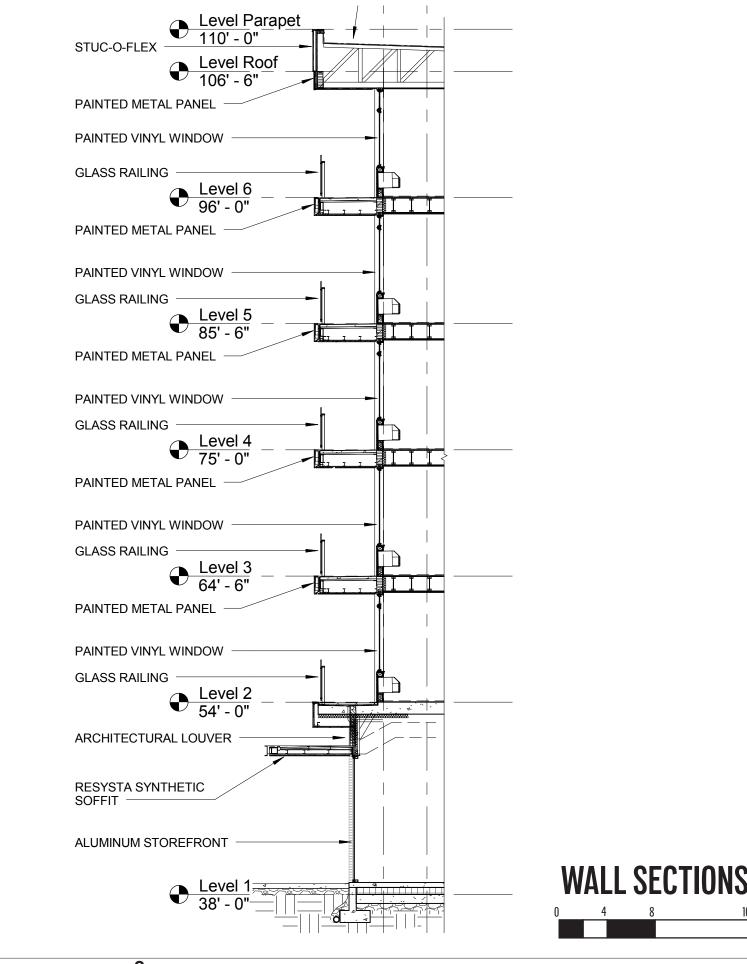

### **BUILDING SECTIONS**

#### BLOCK 37

The simple use of a natural palette composes the exterior materials, brick, metal and stucco, play off of one another to create a sleak and rhythmic finish.