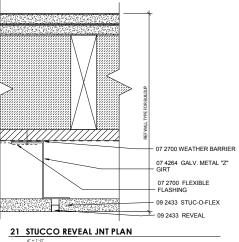

### DETAILS

#### 4 STUCCO OUTSIDE CORNER

6" = 1'-0"

#### 1 BRICK VENEER CORNER

3" = 1'-0"

12 STUC-O-FLEX AT METAL PANELS

#### 3" = 1'-0"