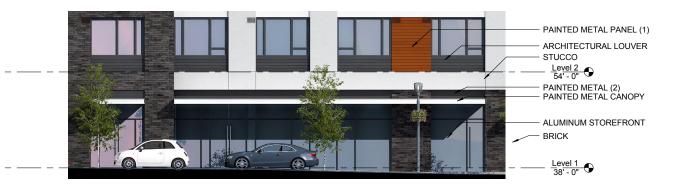

ENLARGED PLAN NORTH ELEVATION C**



Level 2 54' - 0"

- PAINTED METAL PANEL (2) GARAGE EXHAUST LOUVER ALUMINUM & GLASS RAILING SYSTEM BOARD FORMED CONCRETE Level 1 38' - 0"

- Level 2 54' - 0"

- PAINTED METAL PANEL (2)

ALUMINUM & GLASS RAILING SYSTEM

Level 1 38' - 0"

Level 2 54' - 0"



**ELEVATIONS - ENLARGED, TYP.** 





#### **ENLARGED PLAN NORTH ELEVATION B - DR**



#### **ENLARGED PLAN NORTH ELEVATION C - DR**



Level 2 54' - 0"

PAINTED METAL PANEL ( 3 ) ARCHITECTURAL LOUVER VERTICAL LIFT GATE

— PAINTED METAL PANEL (3)

- ALUMINUM & GLASS RAILING SYSTEM

Level 1 38' - 0"

\_\_\_\_\_ \_L<u>evel 2</u> 54' - 0"

> -Level 1 38' - 0"

### ELEVATIONS - ENLARGED, TYP.



**ENLARGED PLAN EAST ELEVATION A** 



ENLARGED PLAN WEST ELEVATION A



#### ENLARGED PLAN EAST ELEVATION B





#### **ENLARGED PLAN WEST ELEVATION B**



#### **ENLARGED PLAN WEST ELEVATION C**



GBD Architects Incorporated

- PAINTED METAL PANEL (2) - ARCHITECTURAL LOUVER - PAINTED METAL PANEL (1) - STUCCO

PAINTED METAL CANOPY

ALUMINUM STOREFRONT

### **ELEVATIONS - ENLARGED, TYP.**



**ENLARGED PLAN EAST ELEVATION A - DR** 





**ENLARGED PLAN EAST ELEVATION B - DR** 



Level 2 54' - 0"

\_evel 1



**ENLARGED PLAN EAST ELEVATION C - DR** 

t en la Garra Call

#### **ENLARGED PLAN WEST ELEVATION C - DR**





PAINTED METAL PANEL (2)

ARCHITECTURAL LOUVER

PAINTED METAL PANEL (3)

PAINTED METAL CANOPY

BOARD FORMED CONCRETE

GBD Architects Incorporated

BRICK

STUC-O-FLEX

### **ELEVATIONS - ENLARGED, TYP.**





- PAINTED METAL PANEL (1)

BOARD FORMED CONCRETE

PAINTED METAL PANEL (2)

PA