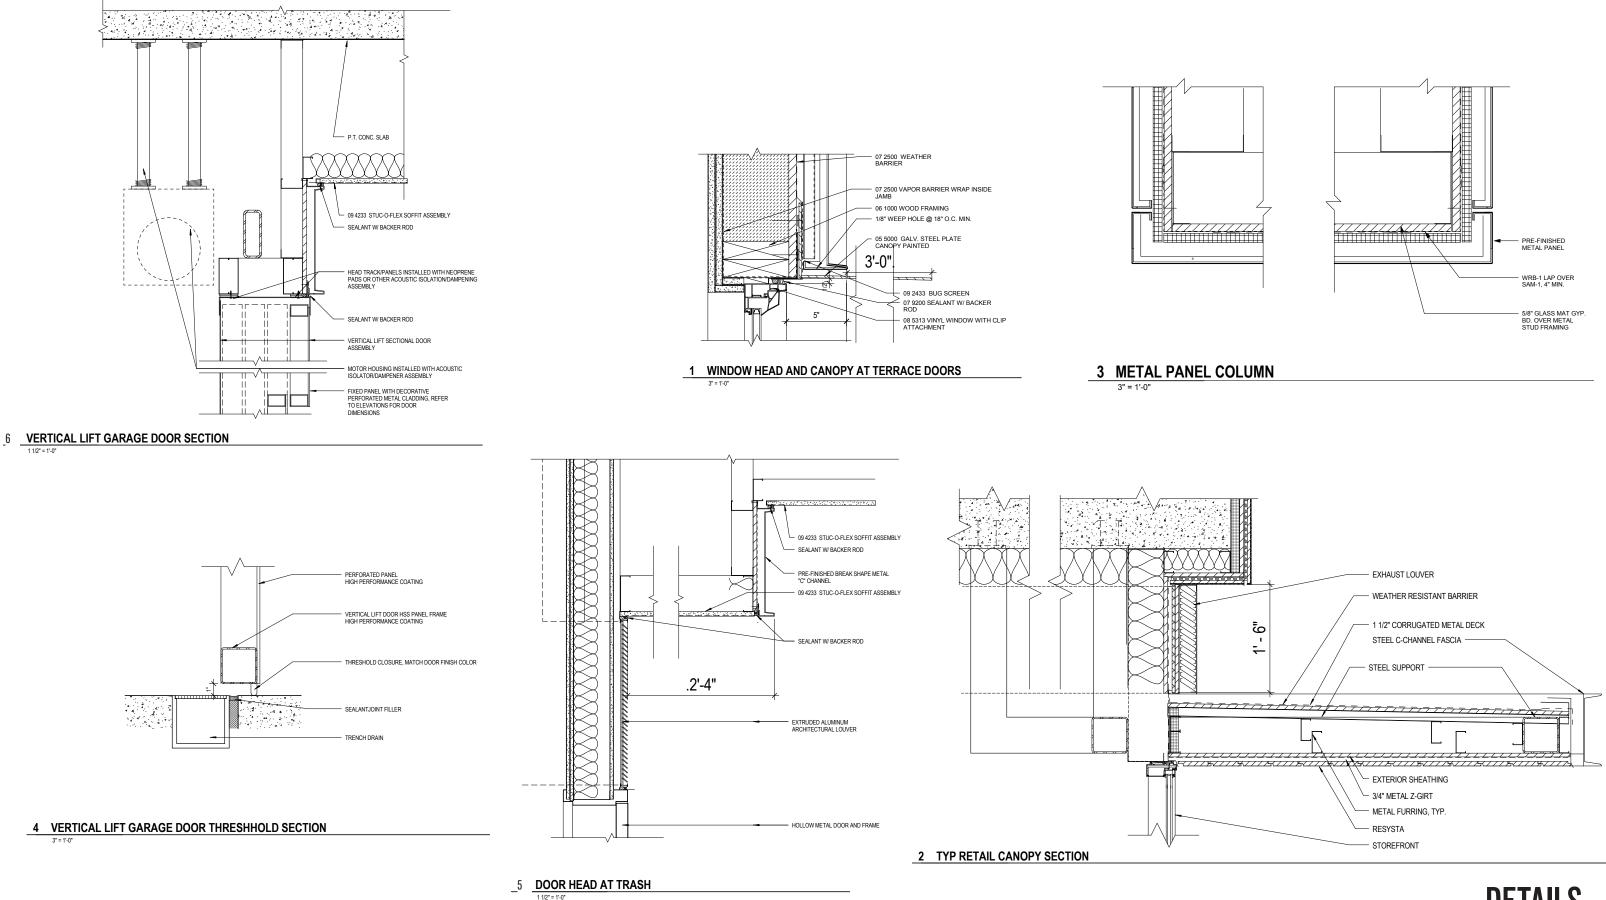

RMED CONCRETE

PAINTED METAL PANEL (2)

PAINTED METAL PANEL (3)

BOARD FORMED CONCRETE

### **ELEVATIONS - ENLARGED, TYP.**





### **ENLARGED ELEVATIONS - MECHANICAL SCREENING**



GBD Architects Incorporated

**2** WALL SECTION AT NORTH

WALL SECTION AT EAST BALCONIES/AMENITY

- Level Parapet 110' 0" Level Roof 106' - 6"
  - Level 6 96' 0"
  - Level 5 85' 6"
  - Level 4 75' 0"
  - Level 3 64' 6"
- TEMPERED GLASS GUARDRAIL
  - Level 2 54' 0"
- PRE-FINISHED SHEET METAL PANELS
- CONC. TOPPING SLAB OVER EXPANDED POLYSTYRENE GEOFOAM
- CONCRETE SLAB ON GRADE
  - STEEL RAILING
  - 38' - 0"







 $\overline{2}$  wall section at west balconies

WALL SECTION AT SOUTH BALCONIES





**1** WALL SECTION AT GREENWAY

16

8

32

### **GREENWAY SECTIONS**



**1** WALL SECTION AT GREENWAY





8

0



#### DETAILS





#### **EXTERIOR DETAILS**



#### DETAILS





6" = 1'-0"



#### 2 TYP. WINDOW SILL AT LOUVER

#### DETAILS CASE NO. 14-117884 DZM EXIBIT B39





#### 14 METAL LOUVER AT STUC-O-FLEX

### DETAILS



#### 4 STUCCO OUTSIDE CORNER

6" = 1'-0"



#### 1 BRICK VENEER CORNER

3" = 1'-0"



12 STUC-O-FLEX AT METAL PANELS





#### 3" = 1'-0"

### DETAILS



CODE PRESCRIBED - SUMMER SOLSTICE @ 12PM



CURRENT DESIGN - SUMMER SOLSTICE @ 12PM

OF ANA PT MPORE BOALS AT

CODE PRESCRIBED -WINTER SOLSTICE @ 12PM



SOLAR STUDY CASE NO. 14-117884 DZM EXIBIT B42