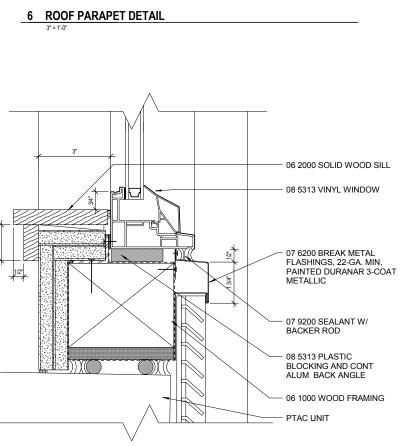

ONCRETE

### **ELEVATIONS - ENLARGED, TYP.**





### **ENLARGED ELEVATIONS - MECHANICAL SCREENING**



GBD Architects Incorporated

**2** WALL SECTION AT NORTH

WALL SECTION AT EAST BALCONIES/AMENITY

- Level Parapet 110' 0" Level Roof 106' - 6"
  - Level 6 96' 0"
  - Level 5 85' 6"
  - Level 4 75' 0"
  - Level 3 64' 6"
- TEMPERED GLASS GUARDRAIL
  - Level 2 54' 0"
- PRE-FINISHED SHEET METAL PANELS
- CONC. TOPPING SLAB OVER EXPANDED POLYSTYRENE GEOFOAM
- CONCRETE SLAB ON GRADE
  - STEEL RAILING
  - 38' - 0"







 $\overline{2}$  wall section at west balconies

WALL SECTION AT SOUTH BALCONIES





**1** WALL SECTION AT GREENWAY

16

8

32

### **GREENWAY SECTIONS**



**1** WALL SECTION AT GREENWAY





8

0



#### DETAILS





#### **EXTERIOR DETAILS**



#### DETAILS





6" = 1'-0"



#### 2 TYP. WINDOW SILL AT LOUVER

#### DETAILS CASE NO. 14-117884 DZM EXIBIT B39





#### 14 METAL LOUVER AT STUC-O-FLEX

### DETAILS



#### 4 STUCCO OUTSIDE CORNER

6" = 1'-0"



#### 1 BRICK VENEER CORNER

3" = 1'-0"



12 STUC-O-FLEX AT METAL PANELS





#### 3" = 1'-0"

### DETAILS



CODE PRESCRIBED - SUMMER SOLSTICE @ 12PM



CURRENT DESIGN - SUMMER SOLSTICE @ 12PM

OF ANA PT MPORE BOALS AT

CODE PRESCRIBED -WINTER SOLSTICE @ 12PM



SOLAR STUDY CASE NO. 14-117884 DZM EXIBIT B42