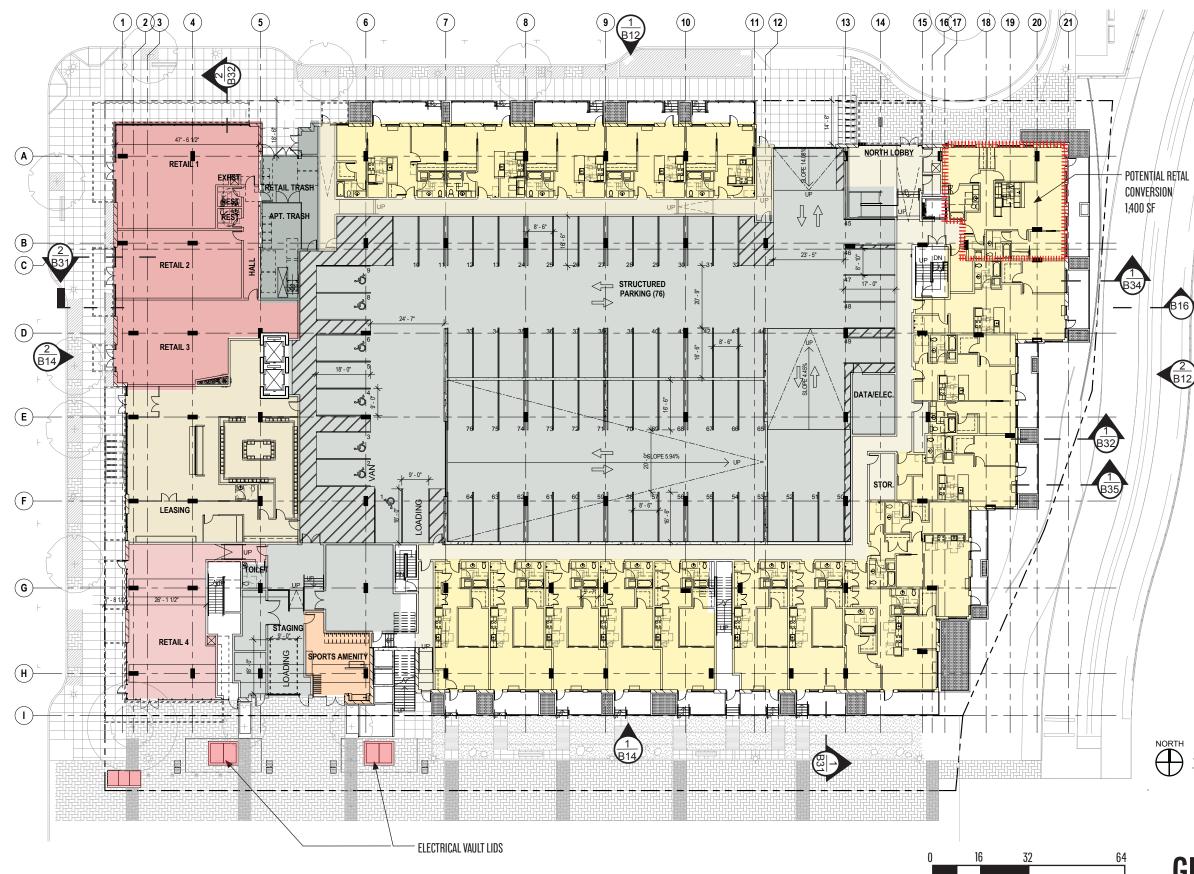

GBD Architects Incorporated 1120 NW Couch St., Suite 300 Portland, OR 97209 Tel. (503) 224-9656 www.gbdarchitects.com



# APPENDIX B DESIGN PLANS AND ELEVATIONS

Block 37 Apartments

March 11th, 2014 Revised: March 26th, 2014 Revised: April 30th, 2014

#### **BLOCK 37 APARTMENTS** 3700 SW RIVER PARKWAY PORTLAND, OR 97239





### SITE AERIAL PHOTOGRAPH



### SITE PHOTOGRAPHY





### **RENDERING- NEIGHBORHOOD CONTEXT**

#### SECTION TITLE: DESIGN PLANS AND ELEVATIONS







GBD Architects Incorporated







## **GROUND FLOOR PLAN**





### **SECOND FLOOR PLAN**

16

Λ

32

64



CASE NO. 14-117884 DZM EXIBIT B10

64

16

Ω

32

### **TYPICAL FLOOR PLAN**







### **ROOF PLAN**





0 5 10

20

## **BUILDING ELEVATIONS**



NORTH ELEVATION

PTAC LEGEND

PTAC @ SILL

HORIZONTAL METAL PANEL @ SILL



## **BUILDING ELEVATIONS - BLACK AND WHITE**



### **BUILDING ELEVATIONS**

CASE NO. 14-117884 DZM EXIBIT B14

2

| VENT                                            |  |
|-------------------------------------------------|--|
| PAINTED VINYL WINDOW<br>PAINTED METAL PANEL (3) |  |
| PAINTED METAL PANEL (1)                         |  |
| PAINTED METAL PANEL (2)                         |  |
| ARCHITECTURAL LOUVER                            |  |
| BRICK                                           |