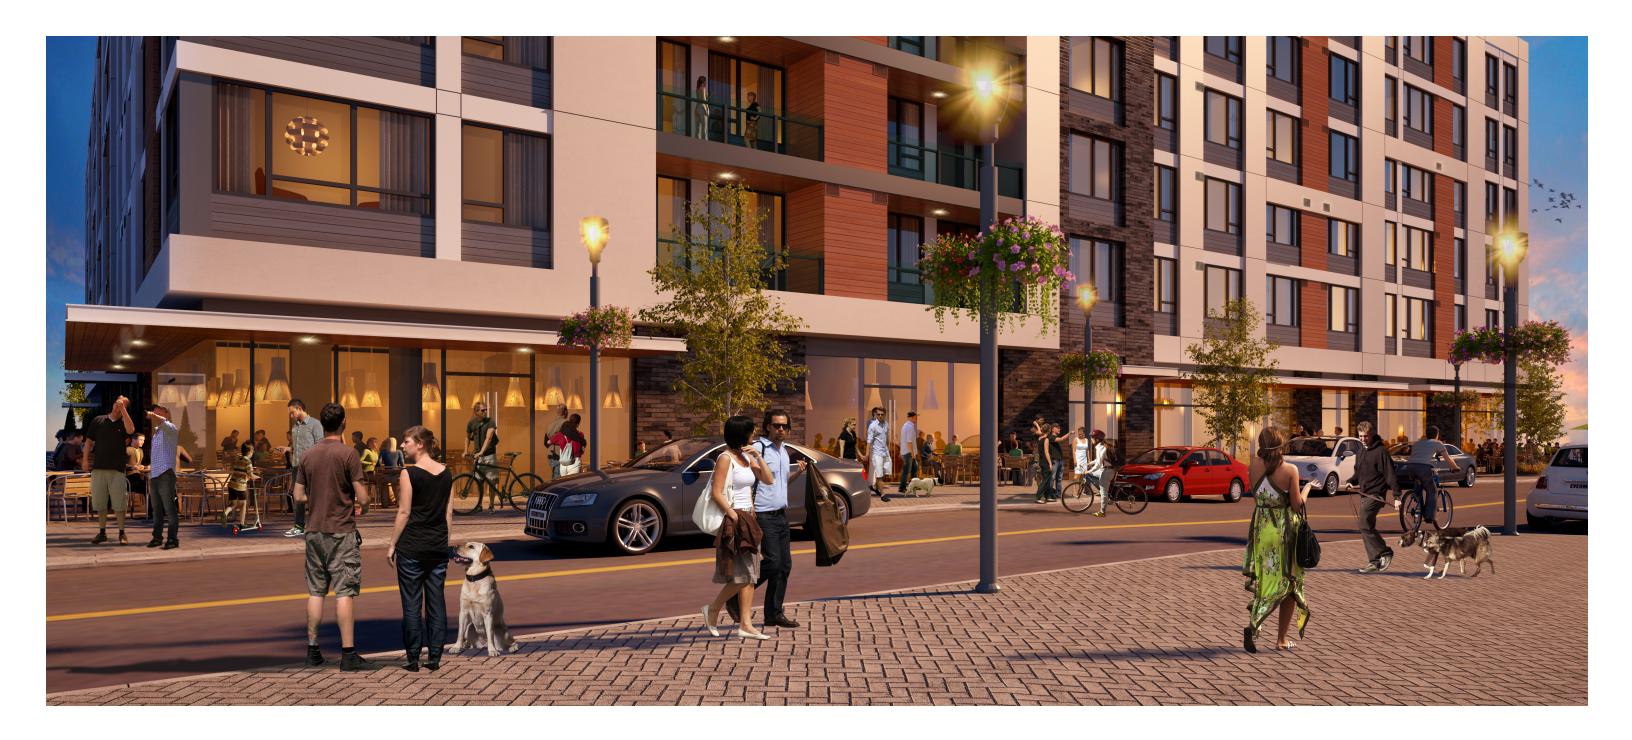

### **RENDERING- NEIGHBORHOOD CONTEXT**

#### BLOCK 37

The simple use of a natural palette composes the exterior materials, brick, metal and stucco, play off of one another to create a sleak and rhythmic finish.

# CONTEMPORARY HOMES WITH A CONNECTION TO NATURE

Clean contemporary aesthetic achieved without the use of wood.