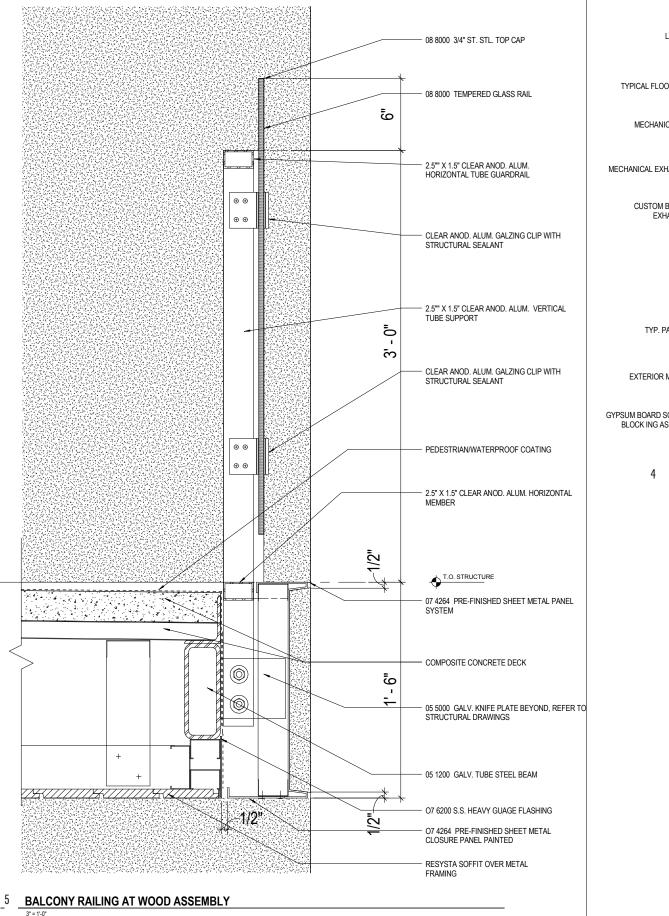

### **ENLARGED ELEVATIONS - MECHANICAL SCREENING**

GBD Architects Incorporated

**2** WALL SECTION AT NORTH

WALL SECTION AT EAST BALCONIES/AMENITY

- Level Parapet 110' 0" Level Roof 106' - 6"
  - Level 6 96' 0"
  - Level 5 85' 6"
  - Level 4 75' 0"
  - Level 3 64' 6"
- TEMPERED GLASS GUARDRAIL
  - Level 2 54' 0"
- PRE-FINISHED SHEET METAL PANELS
- CONC. TOPPING SLAB OVER EXPANDED POLYSTYRENE GEOFOAM
- CONCRETE SLAB ON GRADE
  - STEEL RAILING
  - 38' - 0"

 $\overline{2}$  wall section at west balconies

WALL SECTION AT SOUTH BALCONIES

**1** WALL SECTION AT GREENWAY

16

8

32