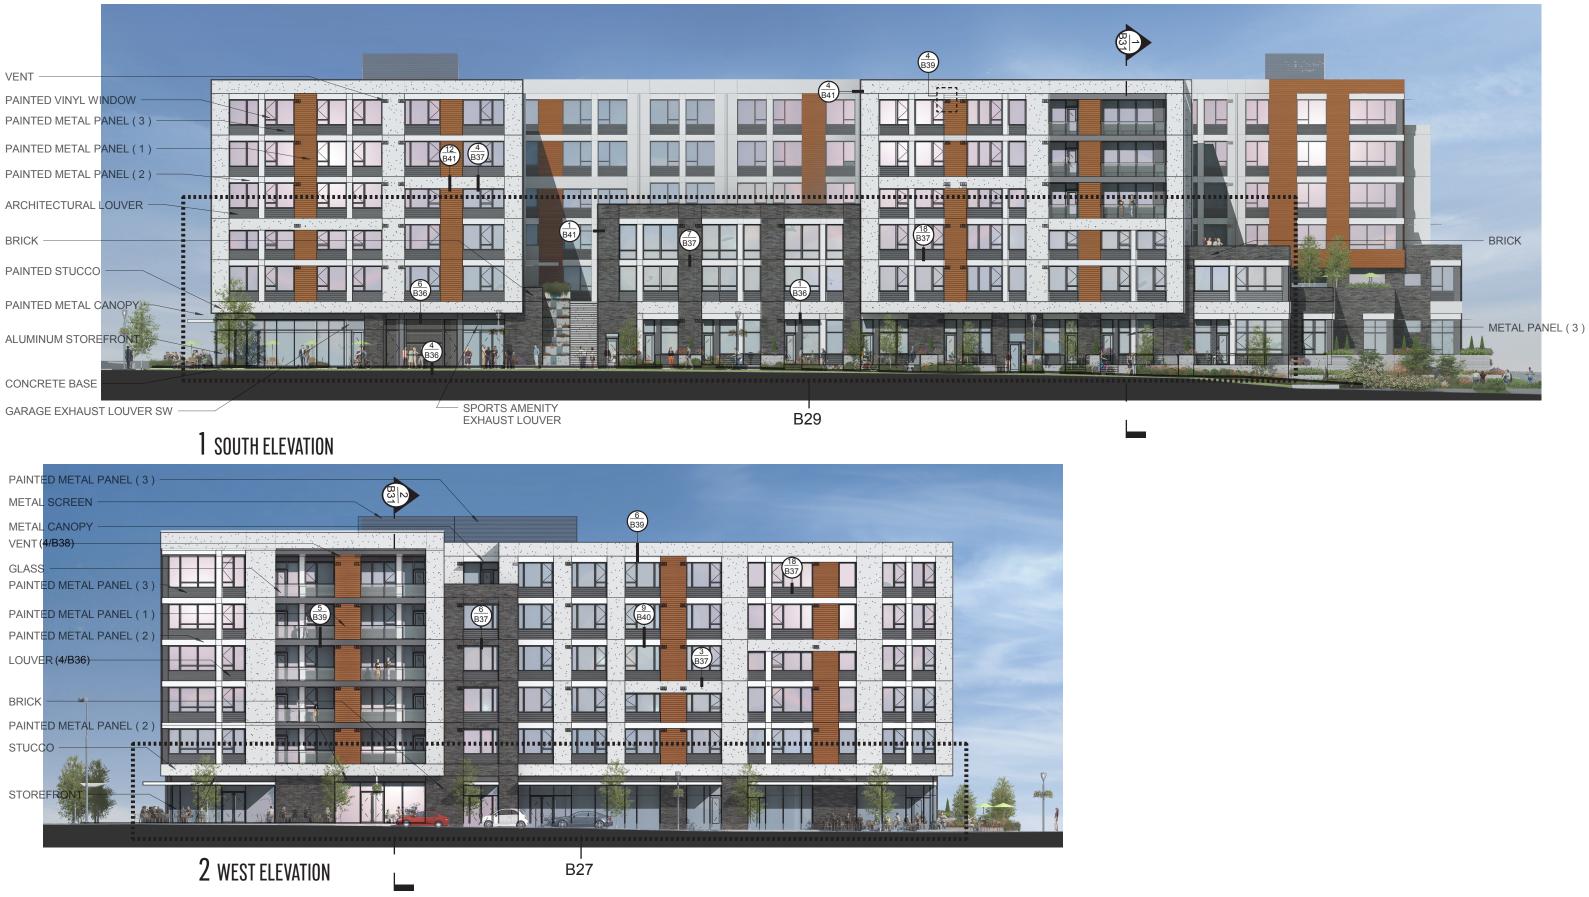

SOUTH ELEVATION

| PAINTED METAL PANEL (3)   |  |
|---------------------------|--|
| METAL CANOPY              |  |
| VENT                      |  |
| GLASS RAILING             |  |
| PAINTED METAL PANEL (1)   |  |
| PAINTED METAL PANEL (2)   |  |
| PAINTED METAL PANEL (3) - |  |
| BRICK                     |  |
| ARCHITECTURAL LOUVER -    |  |
| STUC-O-FLEX               |  |
| STOREFRONT                |  |
| ARCHITECTURAL LOUVER -    |  |
|                           |  |

WEST ELEVATION