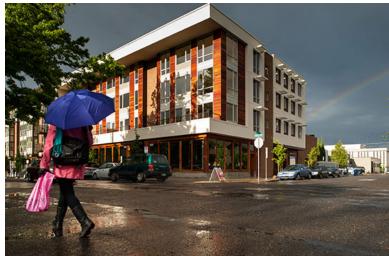

.1                 | UNIT C.1 | UNIT C.1 | UNIT C.1    | BIKE STORAGE (74) | STORAGE      | AMENITY  |  | UNIT C.5 | Ĺ_   |
| 39.5' |  | RETAIL   |                                       | APT. | TRAS | 51  |          | STRUCTURED<br>PARKING 76 |          |          |             |                   |              |          |  | UNIT U.1 |      |
| ⊭ r.  |  |          | STRUCTURED<br>PARKING (152<br>STALLS) |      |      |     |          |                          |          |          |             | U                 |              |          |  |          |      |

EAST-WEST SECTION



### **BUILDING SECTIONS**





#### BLOCK 37

The simple use of a natural palette composes the exterior materials, brick, metal and stucco, play off of one another to create a sleak and rhythmic finish.



# CONTEMPORARY HOMES WITH A CONNECTION TO NATURE









Clean contemporary aesthetic achieved without the use of wood.

### **PRECEDENT IMAGERY**





THE ATWATER REMOVED FROM IMAGE FOR CLARITY

## **RENDERING (NIGHT) - CORNER OF GAINES AND RIVER PARKWAY**



THE ATWATER REMOVED FROM IMAGE FOR CLARITY

## **RENDERING - CORNER OF GAINES AND RIVER PARKWAY**



### **RENDERING - GREENWAY**



### **RENDERING -LANE STREET**





## **RENDERING -COURTYARD/ROOF DESIGN**



## **RENDERING -PEDESTRIAN VIEW ON RIVER PARKWAY**



#### **ENLARGED PLAN NORTH ELEVATION B**



#### **ENLARGED PLAN NORTH ELEVATION C**



Level 2 54' - 0"

- PAINTED METAL PANEL (2) GARAGE EXHAUST LOUVER ALUMINUM & GLASS RAILING SYSTEM BOARD FORMED CONCRETE Level 1 38' - 0"

- Level 2 54' - 0"

- PAINTED METAL PANEL (2