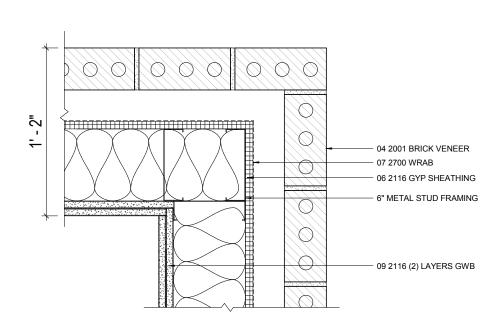

BALCONIES/AMENITY

- Level Parapet 110' 0" Level Roof 106' - 6"
  - Level 6 96' 0"
  - Level 5 85' 6"
  - Level 4 75' 0"
  - Level 3 64' 6"
- TEMPERED GLASS GUARDRAIL
  - Level 2 54' 0"
- PRE-FINISHED SHEET METAL PANELS
- CONC. TOPPING SLAB OVER EXPANDED POLYSTYRENE GEOFOAM
- CONCRETE SLAB ON GRADE
  - STEEL RAILING
  - 38' - 0"







 $\overline{2}$  wall section at west balconies

WALL SECTION AT SOUTH BALCONIES





**1** WALL SECTION AT GREENWAY

16

8

32

### **GREENWAY SECTIONS**



**1** WALL SECTION AT GREENWAY





8

0



#### DETAILS





#### **EXTERIOR DETAILS**



#### DETAILS





6" = 1'-0"



#### 2 TYP. WINDOW SILL AT LOUVER

#### DETAILS CASE NO. 14-117884 DZM EXIBIT B39





#### 14 METAL LOUVER AT STUC-O-FLEX

### DETAILS



#### 4 STUCCO OUTSIDE CORNER

6" = 1'-0"



#### 1 BRICK VENEER CORNER

3" = 1'-0"



12 STUC-O-FLEX AT METAL PANELS





#### 3" = 1'-0"

### DETAILS



CODE PRESCRIBED - SUMMER SOLSTICE @ 12PM



CURRENT DESIGN - SUMMER SOLSTICE @ 12PM

OF ANA PT MPORE BOALS AT

CODE PRESCRIBED -WINTER SOLSTICE @ 12PM



SOLAR STUDY CASE NO. 14-117884 DZM EXIBIT B42