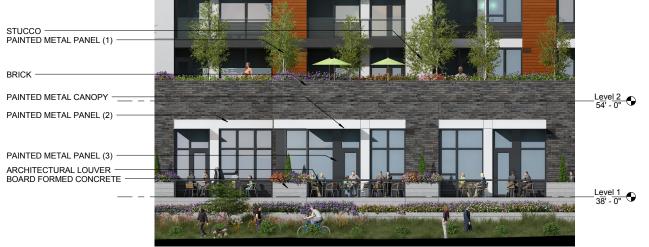

#### **ENLARGED PLAN WEST ELEVATION C - DR**

PAINTED METAL PANEL (2)

ARCHITECTURAL LOUVER

PAINTED METAL PANEL (3)

PAINTED METAL CANOPY

BOARD FORMED CONCRETE

GBD Architects Incorporated

BRICK

STUC-O-FLEX

### **ELEVATIONS - ENLARGED, TYP.**

- PAINTED METAL PANEL (1)

BOARD FORMED CONCRETE

PAINTED METAL PANEL (2)

PAINTED METAL PANEL (3)

BOARD FORMED CONCRETE