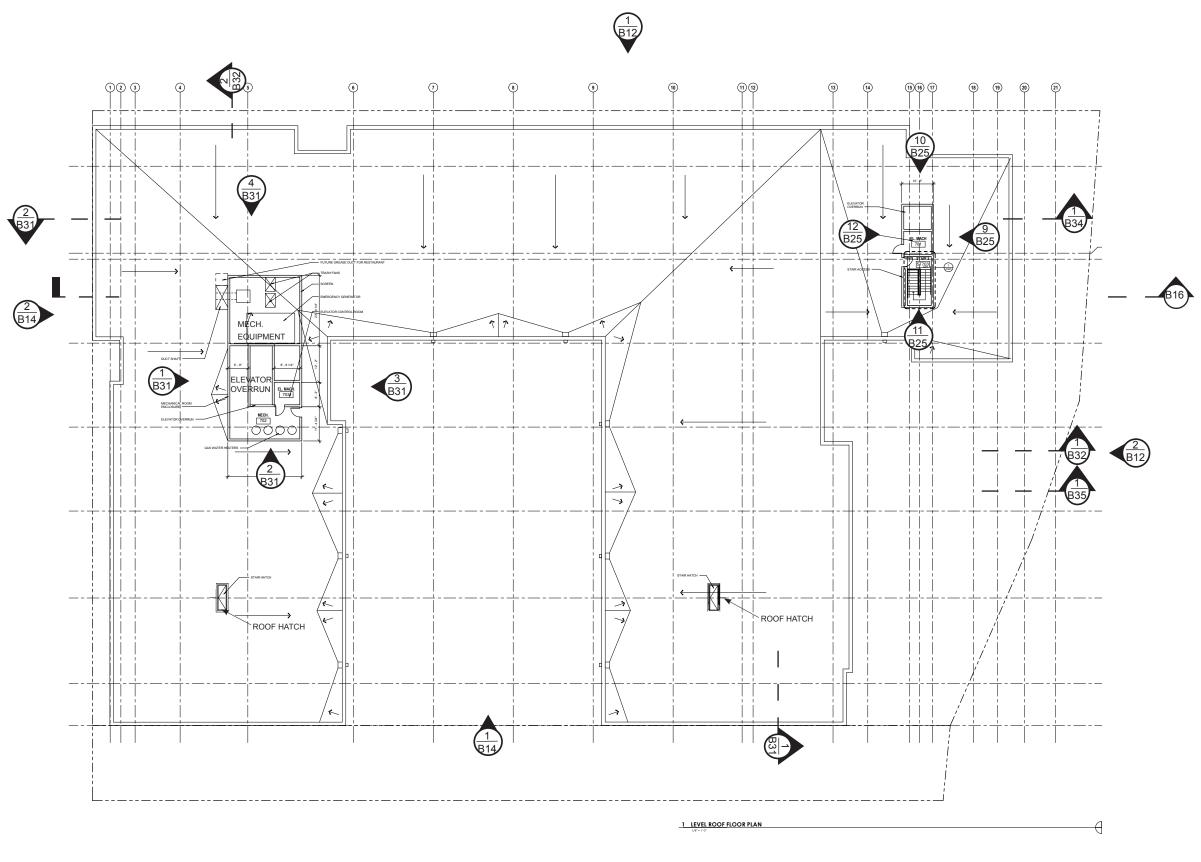

GBD Architects Incorporated 1120 NW Couch St., Suite 300 Portland, OR 97209 Tel. (503) 224-9656 www.gbdarchitects.com



# APPENDIX B DESIGN PLANS AND ELEVATIONS

Block 37 Apartments

March 11th, 2014 Revised: March 26th, 2014 Revised: April 30th, 2014

#### **BLOCK 37 APARTMENTS** 3700 SW RIVER PARKWAY PORTLAND, OR 97239





### SITE AERIAL PHOTOGRAPH



### SITE PHOTOGRAPHY





### **RENDERING- NEIGHBORHOOD CONTEXT**

#### SECTION TITLE: DESIGN PLANS AND ELEVATIONS







GBD Architects Incorporated







## **GROUND FLOOR PLAN**





### **SECOND FLOOR PLAN**

16

Λ

32

64



CASE NO. 14-117884 DZM EXIBIT B10

64

16

Ω

32

### **TYPICAL FLOOR PLAN**







### **ROOF PLAN**





0 5 10

20

## **BUILDING ELEVATIONS**



NORTH ELEVATION

PTAC LEGEND

PTAC @ SILL

HORIZONTAL METAL PANEL @ SILL



## **BUILDING ELEVATIONS - BLACK AND WHITE**



### **BUILDING ELEVATIONS**

CASE NO. 14-117884 DZM EXIBIT B14

2

| VENT                                            |  |
|-------------------------------------------------|--|
| PAINTED VINYL WINDOW<br>PAINTED METAL PANEL (3) |  |
| PAINTED METAL PANEL (1)                         |  |
| PAINTED METAL PANEL (2)                         |  |
| ARCHITECTURAL LOUVER                            |  |
| BRICK                                           |  |
| STUC-O-FLEX                                     |  |
| PAINTED METAL CANOPY                            |  |
| ALUMINUM STOREFRONT