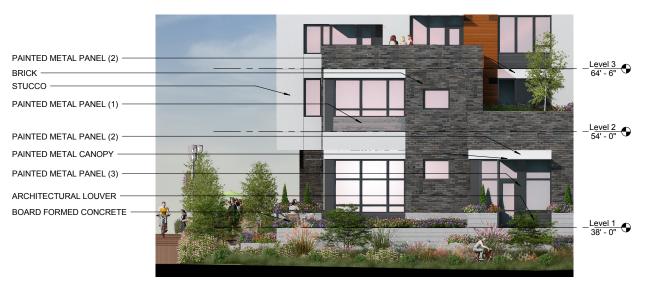

### **BUILDING ELEVATIONS**

CASE NO. 14-117884 DZM EXIBIT B14

2

| VENT                                            |  |
|-------------------------------------------------|--|
| PAINTED VINYL WINDOW<br>PAINTED METAL PANEL (3) |  |
| PAINTED METAL PANEL (1)                         |  |
| PAINTED METAL PANEL (2)                         |  |
| ARCHITECTURAL LOUVER                            |  |
| BRICK                                           |  |
| STUC-O-FLEX                                     |  |
| PAINTED METAL CANOPY                            |  |
| ALUMINUM STOREFRONT                             |  |
| CONCRETE BASE                                   |  |
| ARCHITECTURAL LOUVER                            |  |