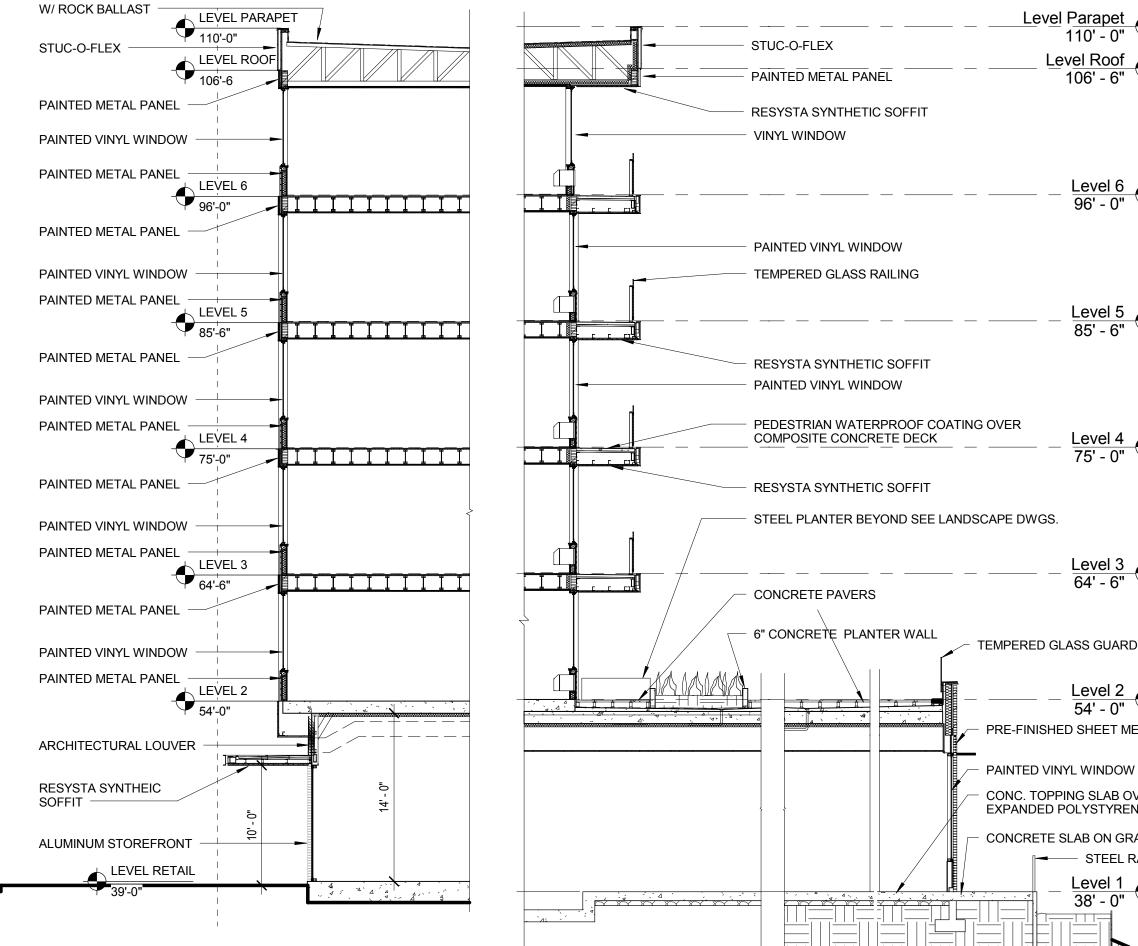

### **ENLARGED ELEVATIONS - MECHANICAL SCREENING**

GBD Architects Incorporated

**2** WALL SECTION AT NORTH

WALL SECTION AT EAST BALCONIES/AMENITY

- Level Parapet 110' 0" Level Roof 106' - 6"
  - Level 6 96' 0"
  - Level 5 85' 6"
  - Level 4 75' 0"
  - Level 3 64' 6"
- TEMPERED GLASS GUARDRAIL
  - Level 2 54' 0"
- PRE-FINISHED SHEET METAL PANELS
- CONC. TOPPING SLAB OVER EXPANDED POLYSTYRENE GEOFOAM
- CONCRETE SLAB ON GRADE
  - STEEL RAILING
  - 38' - 0"