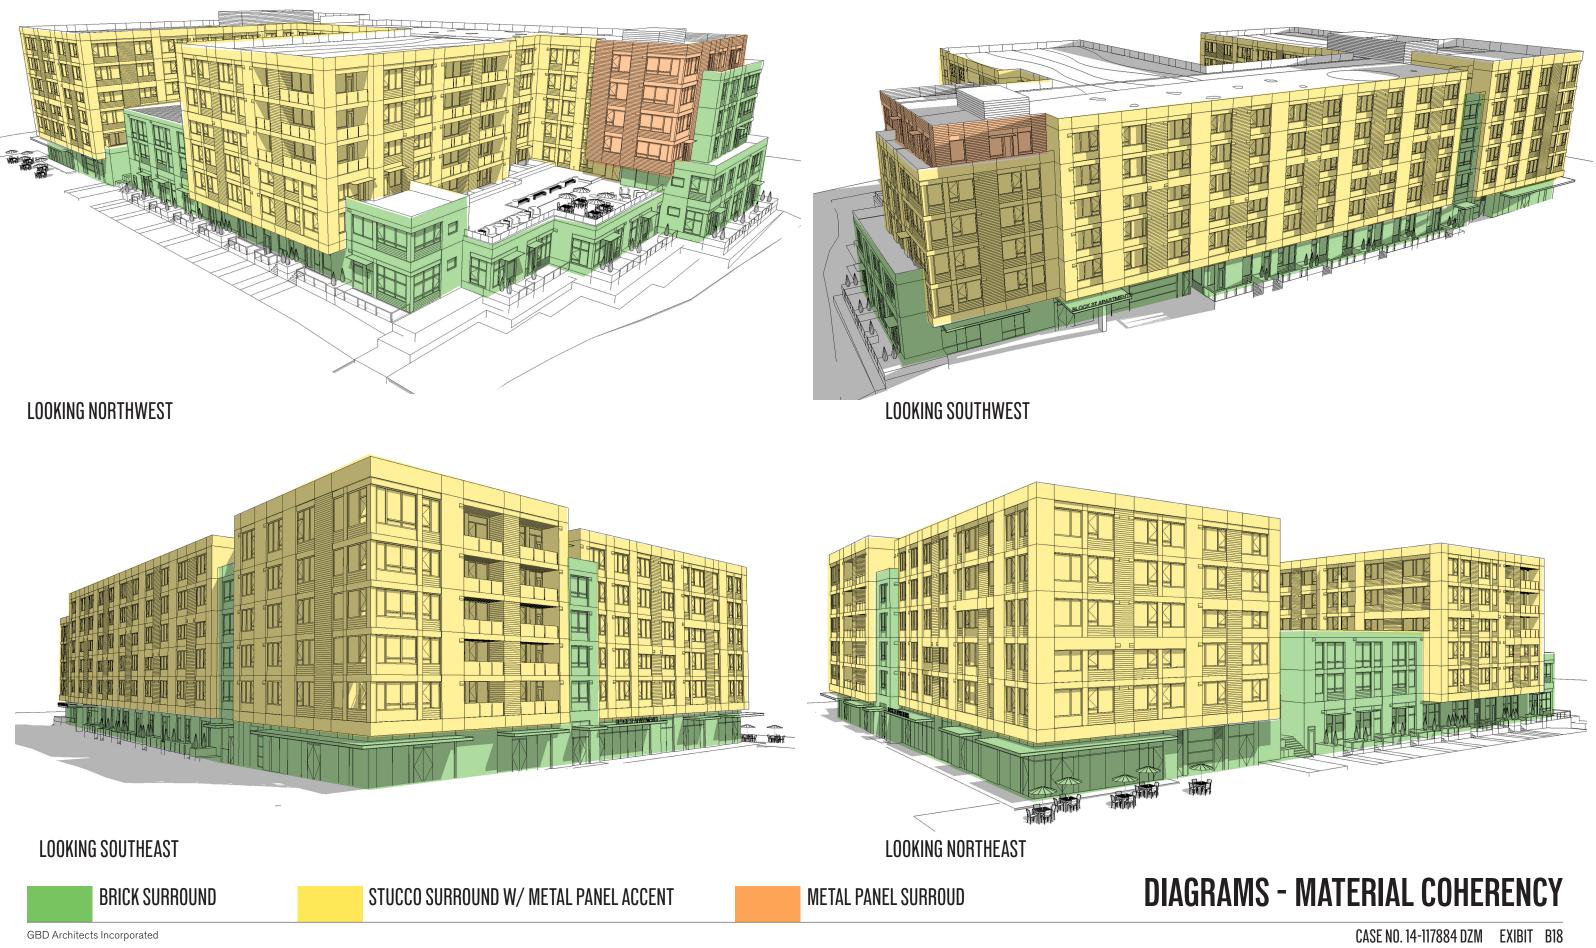

### **BUILDING ELEVATIONS**

CASE NO. 14-117884 DZM EXIBIT B14

2

| VENT                                            |  |
|-------------------------------------------------|--|
| PAINTED VINYL WINDOW<br>PAINTED METAL PANEL (3) |  |
| PAINTED METAL PANEL (1)                         |  |
| PAINTED METAL PANEL (2)                         |  |
| ARCHITECTURAL LOUVER                            |  |
| BRICK                                           |  |
| STUC-O-FLEX                                     |  |
| PAINTED METAL CANOPY                            |  |
| ALUMINUM STOREFRONT                             |  |
| CONCRETE BASE                                   |  |
| ARCHITECTURAL LOUVER                            |  |

SOUTH ELEVATION

| PAINTED METAL PANEL (3)   |  |
|---------------------------|--|
| METAL CANOPY              |  |
| VENT                      |  |
| GLASS RAILING             |  |
| PAINTED METAL PANEL (1)   |  |
| PAINTED METAL PANEL (2)   |  |
| PAINTED METAL PANEL (3) - |  |
| BRICK                     |  |
| ARCHITECTURAL LOUVER -    |  |
| STUC-O-FLEX               |  |
| STOREFRONT                |  |
| ARCHITECTURAL LOUVER -    |  |
|                           |  |

WEST ELEVATION

#### BLOCK 37

The simple use of a natural palette composes the exterior materials, brick, metal and stucco, play off of one another to create a sleak and rhythmic finish.