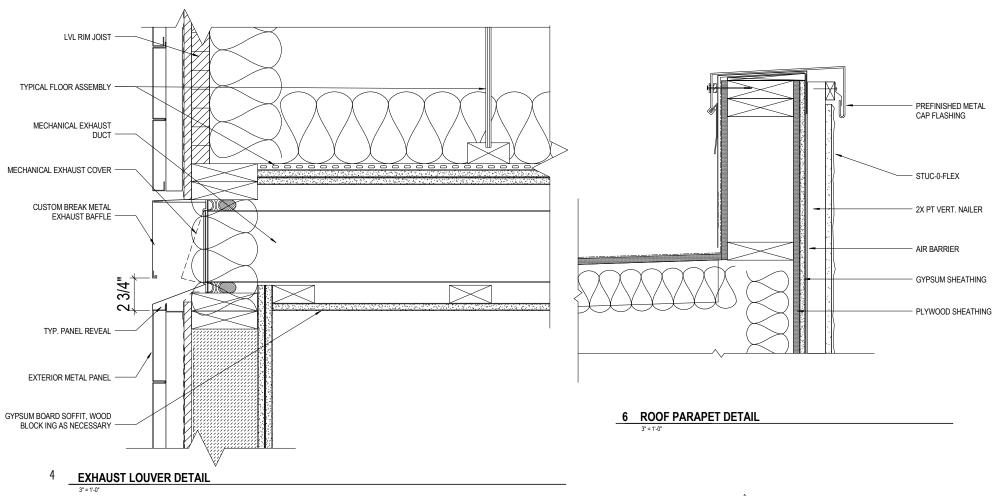

### **ENLARGED ELEVATIONS - MECHANICAL SCREENING**

GBD Architects Incorporated

**2** WALL SECTION AT NORTH

WALL SECTION AT EAST BALCONIES/AMENITY

- Level Parapet 110' 0" Level Roof 106' - 6"
  - Level 6 96' 0"
  - Level 5 85' 6"
  - Level 4 75' 0"
  - Level 3 64' 6"
- TEMPERED GLASS GUARDRAIL
  - Level 2 54' 0"
- PRE-FINISHED SHEET METAL PANELS
- CONC. TOPPING SLAB OVER EXPANDED POLYSTYRENE GEOFOAM
- CONCRETE SLAB ON GRADE
  - STEEL RAILING
  - 38' - 0"

 $\overline{2}$  wall section at west balconies

WALL SECTION AT SOUTH BALCONIES

**1** WALL SECTION AT GREENWAY

16

8

32

### **GREENWAY SECTIONS**

**1** WALL SECTION AT GREENWAY

8

0