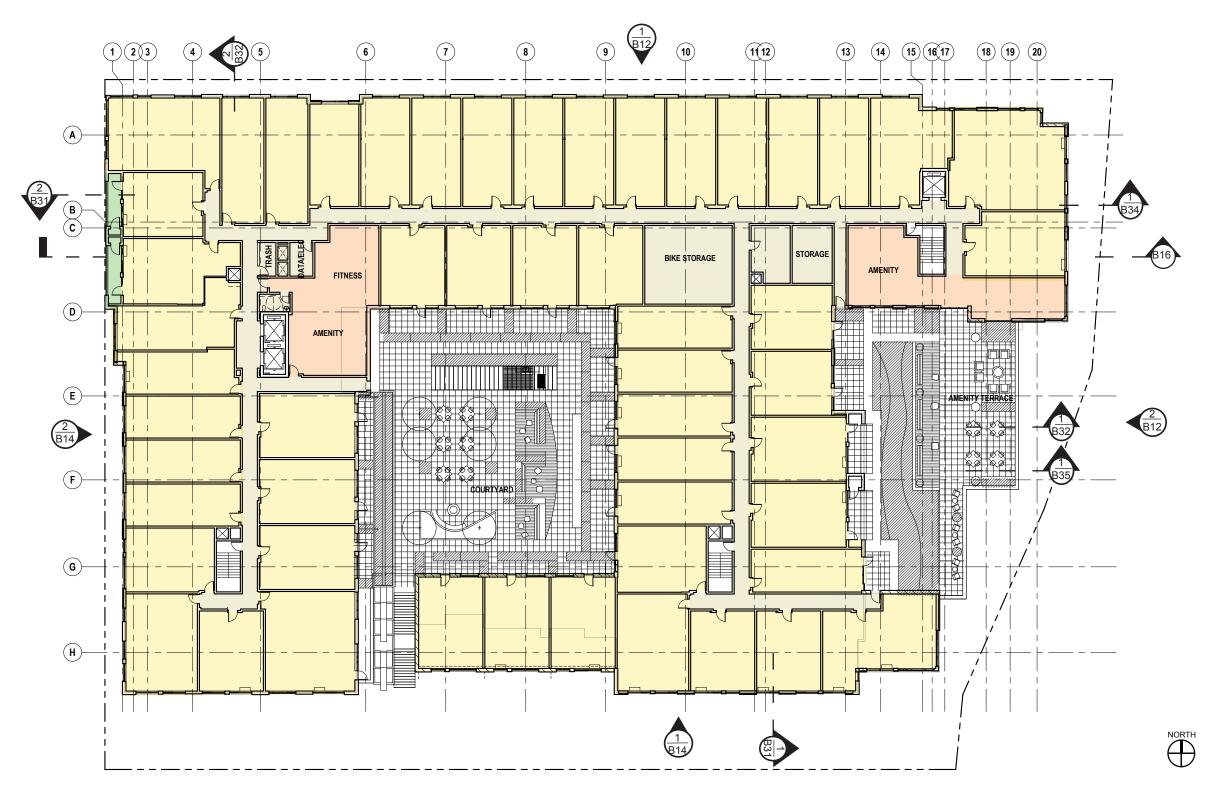

GBD Architects Incorporated 1120 NW Couch St., Suite 300 Portland, OR 97209 Tel. (503) 224-9656 www.gbdarchitects.com



# APPENDIX B DESIGN PLANS AND ELEVATIONS

Block 37 Apartments

March 11th, 2014 Revised: March 26th, 2014 Revised: April 30th, 2014

#### **BLOCK 37 APARTMENTS** 3700 SW RIVER PARKWAY PORTLAND, OR 97239





### SITE AERIAL PHOTOGRAPH



### SITE PHOTOGRAPHY





### **RENDERING- NEIGHBORHOOD CONTEXT**

#### SECTION TITLE: DESIGN PLANS AND ELEVATIONS







GBD Architects Incorporated







## **GROUND FLOOR PLAN**





### **SECOND FLOOR PLAN**

16

Λ

32

64



CASE NO. 14-117884 DZM EXIBIT B10

64

16

Ω

32

### **TYPICAL FLOOR PLAN**







### **ROOF PLAN**





0 5 10

20

## **BUILDING ELEVATIONS**



NORTH ELEVATION

PTAC LEGEND

PTAC @ SILL

HORIZONTAL METAL PANEL @ SILL



## **BUILDING ELEVATIONS - BLACK AND WHITE**



### **BUILDING ELEVATIONS**

CASE NO. 14-117884 DZM EXIBIT B14

2

| VENT                                            |  |
|-------------------------------------------------|--|
| PAINTED VINYL WINDOW<br>PAINTED METAL PANEL (3) |  |
| PAINTED METAL PANEL (1)                         |  |
| PAINTED METAL PANEL (2)                         |  |
| ARCHITECTURAL LOUVER                            |  |
| BRICK                                           |  |
| STUC-O-FLEX