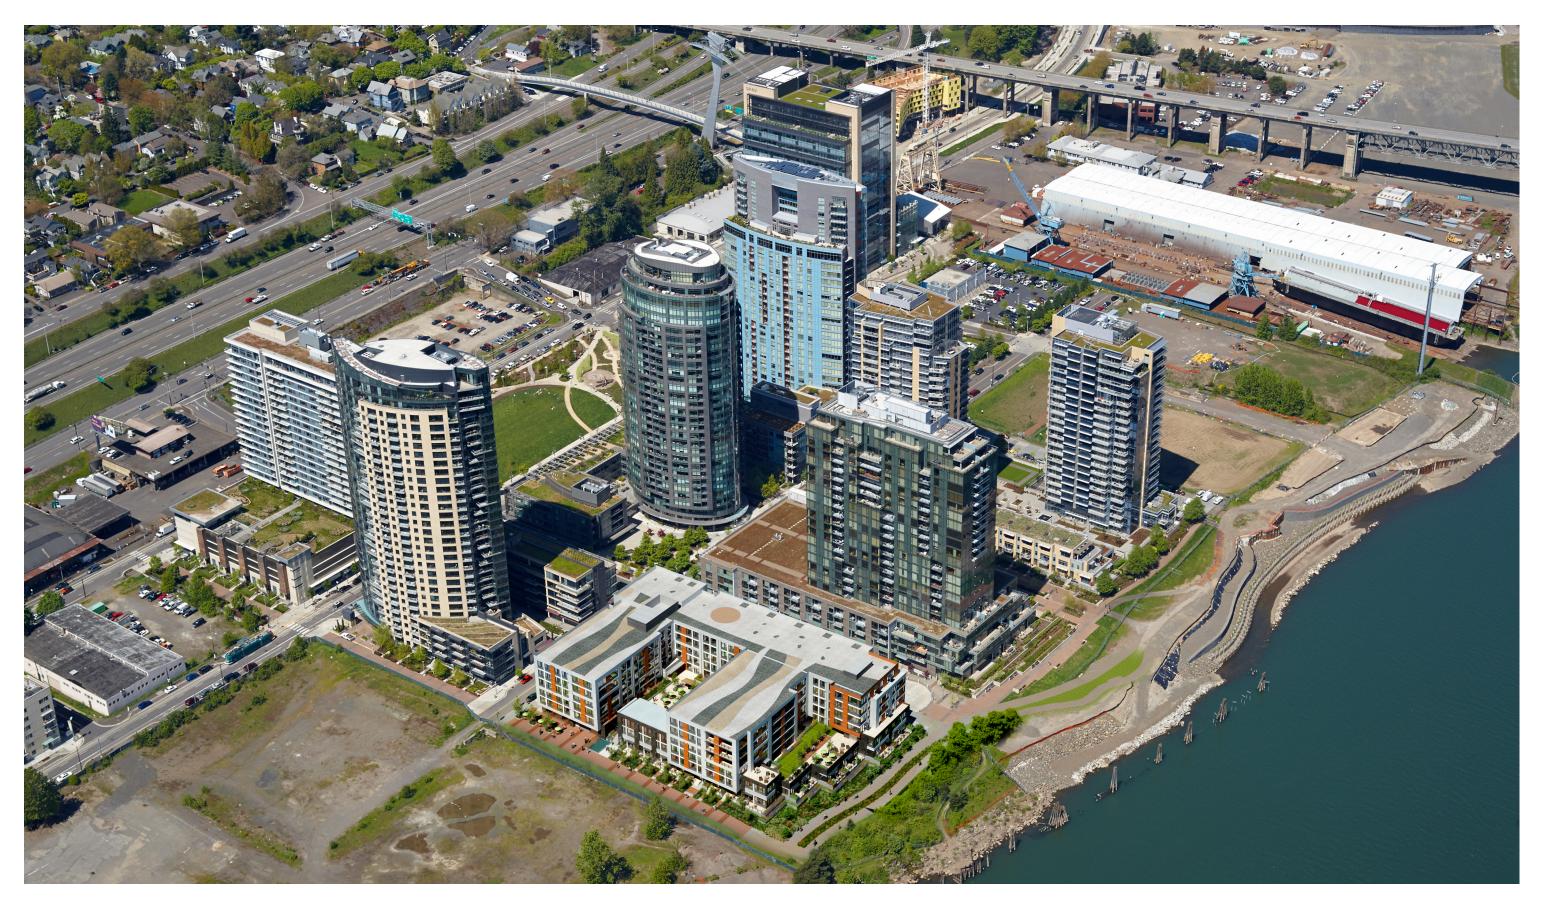

GBD Architects Incorporated 1120 NW Couch St., Suite 300 Portland, OR 97209 Tel. (503) 224-9656 www.gbdarchitects.com



# APPENDIX B DESIGN PLANS AND ELEVATIONS

Block 37 Apartments

March 11th, 2014 Revised: March 26th, 2014 Revised: April 30th, 2014

#### **BLOCK 37 APARTMENTS** 3700 SW RIVER PARKWAY PORTLAND, OR 97239





### SITE AERIAL PHOTOGRAPH



### SITE PHOTOGRAPHY





### **RENDERING- NEIGHBORHOOD CONTEXT**

#### SECTION TITLE: DESIGN PLANS AND ELEVATIONS







GBD Architects Incorporated







## **GROUND FLOOR PLAN**





### **SECOND FLOOR PLAN**

16

Λ

32

64



CASE NO. 14-117884 DZM EXIBIT B10

64

16

Ω

32

### **TYPICAL FLOOR PLAN**







### **ROOF PLAN**





0 5 10

20

## **BUILDING ELEVATIONS**



NORTH ELEVATION

PTAC LEGEND

PTAC @ SILL

HORIZONTAL METAL PANEL @ SILL



## **BUILDING ELEVATIONS - BLACK AND WHITE**



### **BUILDING ELEVATIONS**

CASE NO. 14-117884 DZM EXIBIT B14

2

| VENT                                            |  |
|-------------------------------------------------|--|
| PAINTED VINYL WINDOW<br>PAINTED METAL PANEL (3) |  |
| PAINTED METAL PANEL (1)                         |  |
| PAINTED METAL PANEL (2)