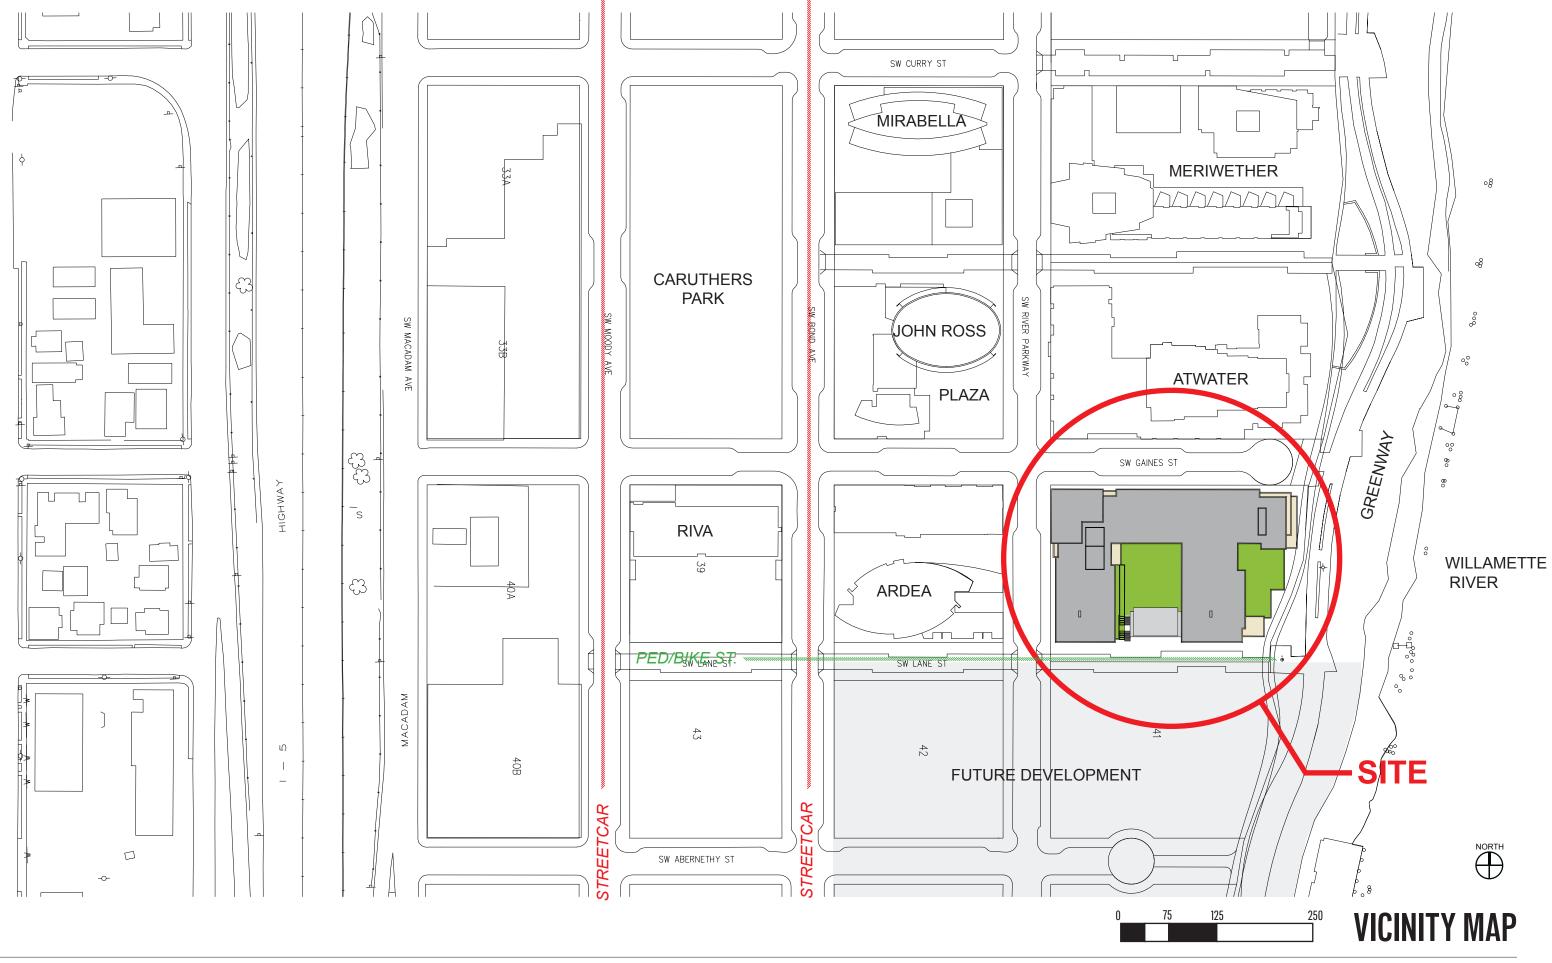

#### **BLOCK 37 APARTMENTS** 3700 SW RIVER PARKWAY PORTLAND, OR 97239

### SITE AERIAL PHOTOGRAPH