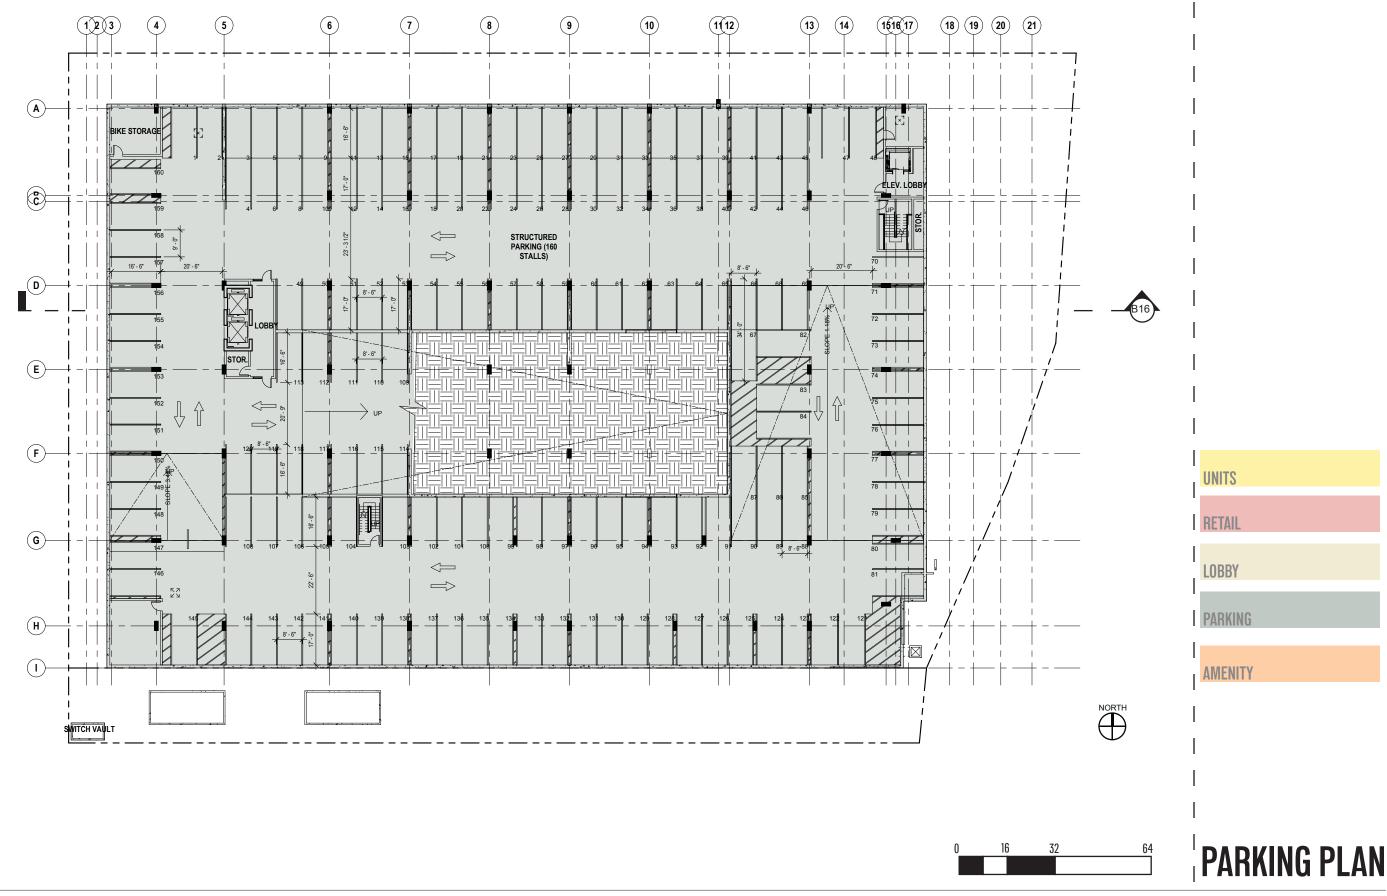

### **SECOND FLOOR PLAN**

16

Λ

32

64

CASE NO. 14-117884 DZM EXIBIT B10

64

16

Ω

32