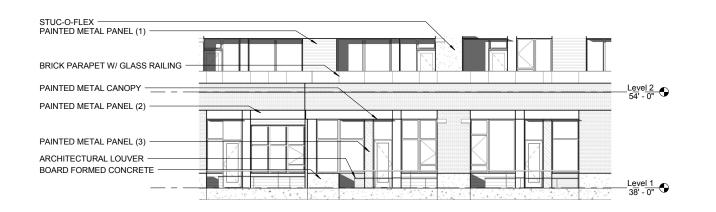

SOUTH ELEVATION

| PAINTED METAL PANEL (3)   |  |
|---------------------------|--|
| METAL CANOPY              |  |
| VENT                      |  |
| GLASS RAILING             |  |
| PAINTED METAL PANEL (1)   |  |
| PAINTED METAL PANEL (2)   |  |
| PAINTED METAL PANEL (3) - |  |
| BRICK                     |  |
| ARCHITECTURAL LOUVER -    |  |
| STUC-O-FLEX               |  |
| STOREFRONT                |  |
| ARCHITECTURAL LOUVER -    |  |
|                           |  |

WEST ELEVATION

## **BUILDING ELEVATIONS - BLACK AND WHITE**

|       |  |          |                                       | = =  | _    | = = |          |                          |          | <u> </u> | = = = = = = |                   |              | =        |  | <u> </u> | = == |
|-------|--|----------|---------------------------------------|------|------|-----|----------|--------------------------|----------|----------|-------------|-------------------|--------------|----------|--|----------|------|
|       |  | UNIT H.1 |                                       |      |      |     | UNIT C.1 | UNIT C.1                 | UNIT C.1 | UNIT C.1 | UNIT C.1    | BIKE STORAGE (74) | STORAGE (21) | UNIT C.4 |  | UNIT N.2 |      |
|       |  | UNIT H.1 |                                       |      |      |     | UNIT C.1 | UNIT C.1                 | UNIT C.1 | UNIT C.1 | UNIT C.1    | BIKE STORAGE (74) | STORAGE (21) | UNIT C.4 |  | UNIT N.1 |      |
| -     |  | UNIT H.1 |                                       |      |      |     | UNIT C.1 | UNIT C.1                 | UNIT C.1 | UNIT C.1 | UNIT C.1    | BIKE STORAGE (74) | STORAGE (21) | UNIT C.4 |  | UNIT N.1 |      |
| 72'   |  | UNIT H.1 |                                       |      |      |     | UNIT C.1 | UNIT C.1                 | UNIT C.1 | UNIT C.1 | UNIT C.1    | BIKE STORAGE (74) | STORAGE      | UNIT C.4 |  | UNIT O.1 | []   |
|       |  | UNIT H.1 |                                       |      |      |     | FITNESS  | UNIT C.1                 | UNIT C.1 | UNIT C.1 | UNIT C.1    | BIKE STORAGE (74) | STORAGE      | AMENITY  |  | UNIT C.5 | Ĺ_   |
| 39.5' |  | RETAIL   |                                       | APT. | TRAS | 51  |          | STRUCTURED<br>PARKING 76 |          |          |             |                   |              |          |  | UNIT U.1 |      |
| ⊭ r.  |  |          | STRUCTURED<br>PARKING (152<br>STALLS) |      |      |     |          |                          |          |          |             | U                 |              |          |  |          |      |