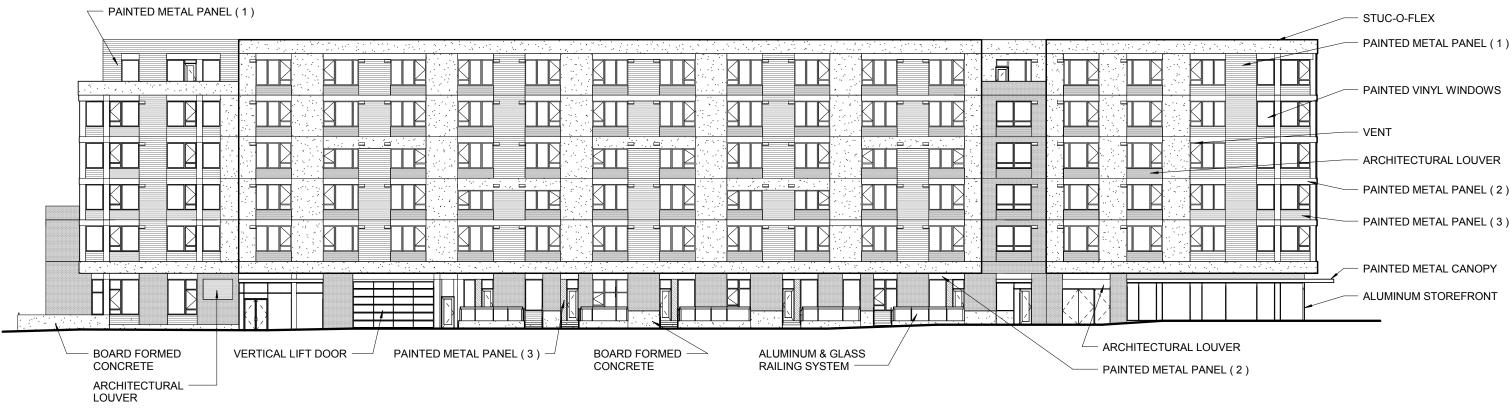

### **BUILDING ELEVATIONS**

CASE NO. 14-117884 DZM EXIBIT B14

2

| VENT                                            |  |
|-------------------------------------------------|--|
| PAINTED VINYL WINDOW<br>PAINTED METAL PANEL (3) |  |
| PAINTED METAL PANEL (1)                         |  |
| PAINTED METAL PANEL (2)                         |  |
| ARCHITECTURAL LOUVER                            |  |
| BRICK                                           |  |
| STUC-O-FLEX                                     |  |
| PAINTED METAL CANOPY                            |  |
| ALUMINUM STOREFRONT                             |  |
| CONCRETE BASE                                   |  |
| ARCHITECTURAL LOUVER                            |  |