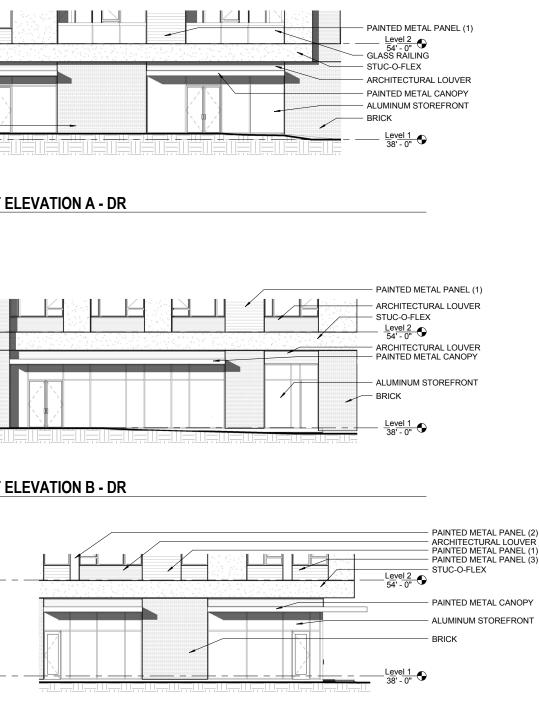

### ELEVATIONS - ENLARGED, TYP.

**ENLARGED PLAN EAST ELEVATION A** 

ENLARGED PLAN WEST ELEVATION A

#### **ENLARGED PLAN WEST ELEVATION B**

#### **ENLARGED PLAN WEST ELEVATION C**

GBD Architects Incorporated

- PAINTED METAL PANEL (2) - ARCHITECTURAL LOUVER - PAINTED METAL PANEL (1) - STUCCO

PAINTED METAL CANOPY

ALUMINUM STOREFRONT