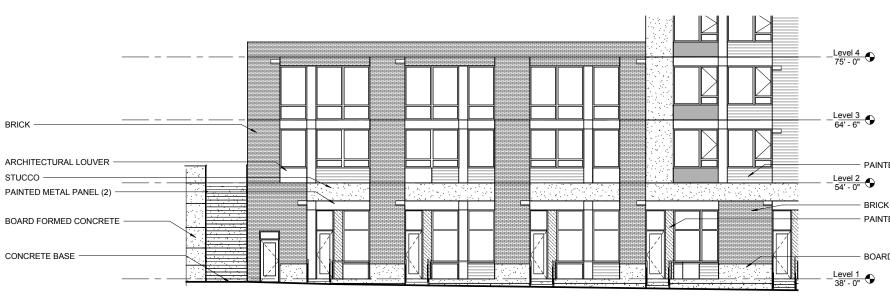

### **BUILDING ELEVATIONS**

CASE NO. 14-117884 DZM EXIBIT B14

2

| VENT                                            |  |
|-------------------------------------------------|--|
| PAINTED VINYL WINDOW<br>PAINTED METAL PANEL (3) |  |
| PAINTED METAL PANEL (1)                         |  |
| PAINTED METAL PANEL (2)                         |  |
| ARCHITECTURAL LOUVER                            |  |
| BRICK                                           |  |
| STUC-O-FLEX                                     |  |
| PAINTED METAL CANOPY                            |  |
| ALUMINUM STOREFRONT                             |  |
| CONCRETE BASE                                   |  |
| ARCHITECTURAL LOUVER                            |  |

SOUTH ELEVATION

| PAINTED METAL PANEL (3)   |  |
|---------------------------|--|
| METAL CANOPY              |  |
| VENT                      |  |
| GLASS RAILING             |  |
| PAINTED METAL PANEL (1)   |  |
| PAINTED METAL PANEL (2)   |  |
| PAINTED METAL PANEL (3) - |  |
| BRICK                     |  |
| ARCHITECTURAL LOUVER -    |  |
| STUC-O-FLEX               |  |
| STOREFRONT                |  |
| ARCHITECTURAL LOUVER -    |  |
|                           |  |