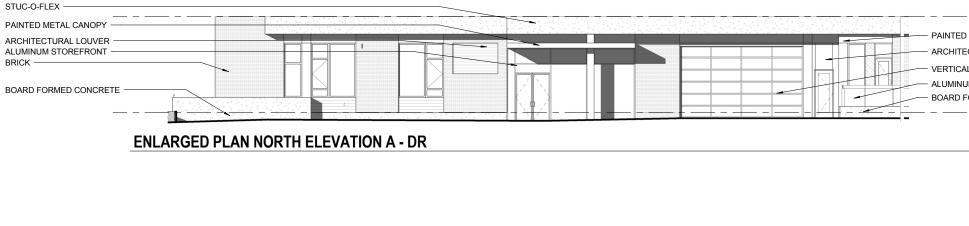

#### **ENLARGED PLAN NORTH ELEVATION B - DR**

#### **ENLARGED PLAN NORTH ELEVATION C - DR**

Level 2 54' - 0"

PAINTED METAL PANEL ( 3 ) ARCHITECTURAL LOUVER VERTICAL LIFT GATE

— PAINTED METAL PANEL (3)

- ALUMINUM & GLASS RAILING SYSTEM

Level 1 38' - 0"