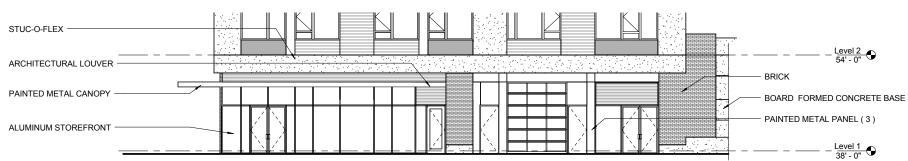

### **BUILDING ELEVATIONS**

CASE NO. 14-117884 DZM EXIBIT B14

2

| VENT                                            |  |
|-------------------------------------------------|--|
| PAINTED VINYL WINDOW<br>PAINTED METAL PANEL (3) |  |
| PAINTED METAL PANEL (1)                         |  |
| PAINTED METAL PANEL (2)                         |  |
| ARCHITECTURAL LOUVER                            |  |
| BRICK                                           |  |
| STUC-O-FLEX                                     |  |
| PAINTED METAL CANOPY                            |  |
| ALUMINUM STOREFRONT                             |  |
| CONCRETE BASE                                   |  |
| ARCHITECTURAL LOUVER                            |  |

SOUTH ELEVATION

| PAINTED METAL PANEL (3)   |  |
|---------------------------|--|
| METAL CANOPY              |  |
| VENT                      |  |
| GLASS RAILING             |  |
| PAINTED METAL PANEL (1)   |  |
| PAINTED METAL PANEL (2)   |  |
| PAINTED METAL PANEL (3) - |  |
| BRICK                     |  |
| ARCHITECTURAL LOUVER -    |  |
| STUC-O-FLEX               |  |
| STOREFRONT                |  |
| ARCHITECTURAL LOUVER -    |  |
|                           |  |