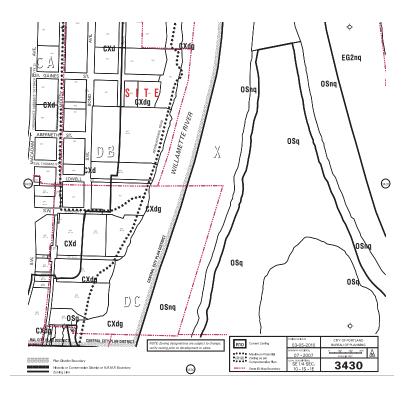

GBD Architects Incorporated 1120 NW Couch St., Suite 300 Portland, OR 97209 Tel. (503) 224-9656 www.gbdarchitects.com



# APPENDIX B DESIGN PLANS AND ELEVATIONS

Block 37 Apartments

March 11th, 2014 Revised: March 26th, 2014 Revised: April 30th, 2014

#### **BLOCK 37 APARTMENTS** 3700 SW RIVER PARKWAY PORTLAND, OR 97239





### SITE AERIAL PHOTOGRAPH



### SITE PHOTOGRAPHY





### **RENDERING- NEIGHBORHOOD CONTEXT**

#### SECTION TITLE: DESIGN PLANS AND ELEVATIONS







GBD Architects Incorporated







## **GROUND FLOOR PLAN**





### **SECOND FLOOR PLAN**

16

Λ

32

64



CASE NO. 14-117884 DZM EXIBIT B10

64

16

Ω

32

### **TYPICAL FLOOR PLAN**







### **ROOF PLAN**





0 5 10

20

## **BUILDING ELEVATIONS**



NORTH ELEVATION

PTAC LEGEND

PTAC @ SILL

HORIZONTAL METAL PANEL @ SILL



## **BUILDING ELEVATIONS - BLACK AND WHITE**



### **BUILDING ELEVATIONS**

CASE NO. 14-117884 DZM EXIBIT B14

2

| VENT                                            |  |
|-------------------------------------------------|--|
| PAINTED VINYL WINDOW<br>PAINTED METAL PANEL (3) |  |
| PAINTED METAL PANEL (1)