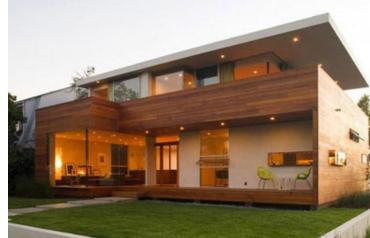

#### BLOCK 37

The simple use of a natural palette composes the exterior materials, brick, metal and stucco, play off of one another to create a sleak and rhythmic finish.

# CONTEMPORARY HOMES WITH A CONNECTION TO NATURE

Clean contemporary aesthetic achieved without the use of wood.