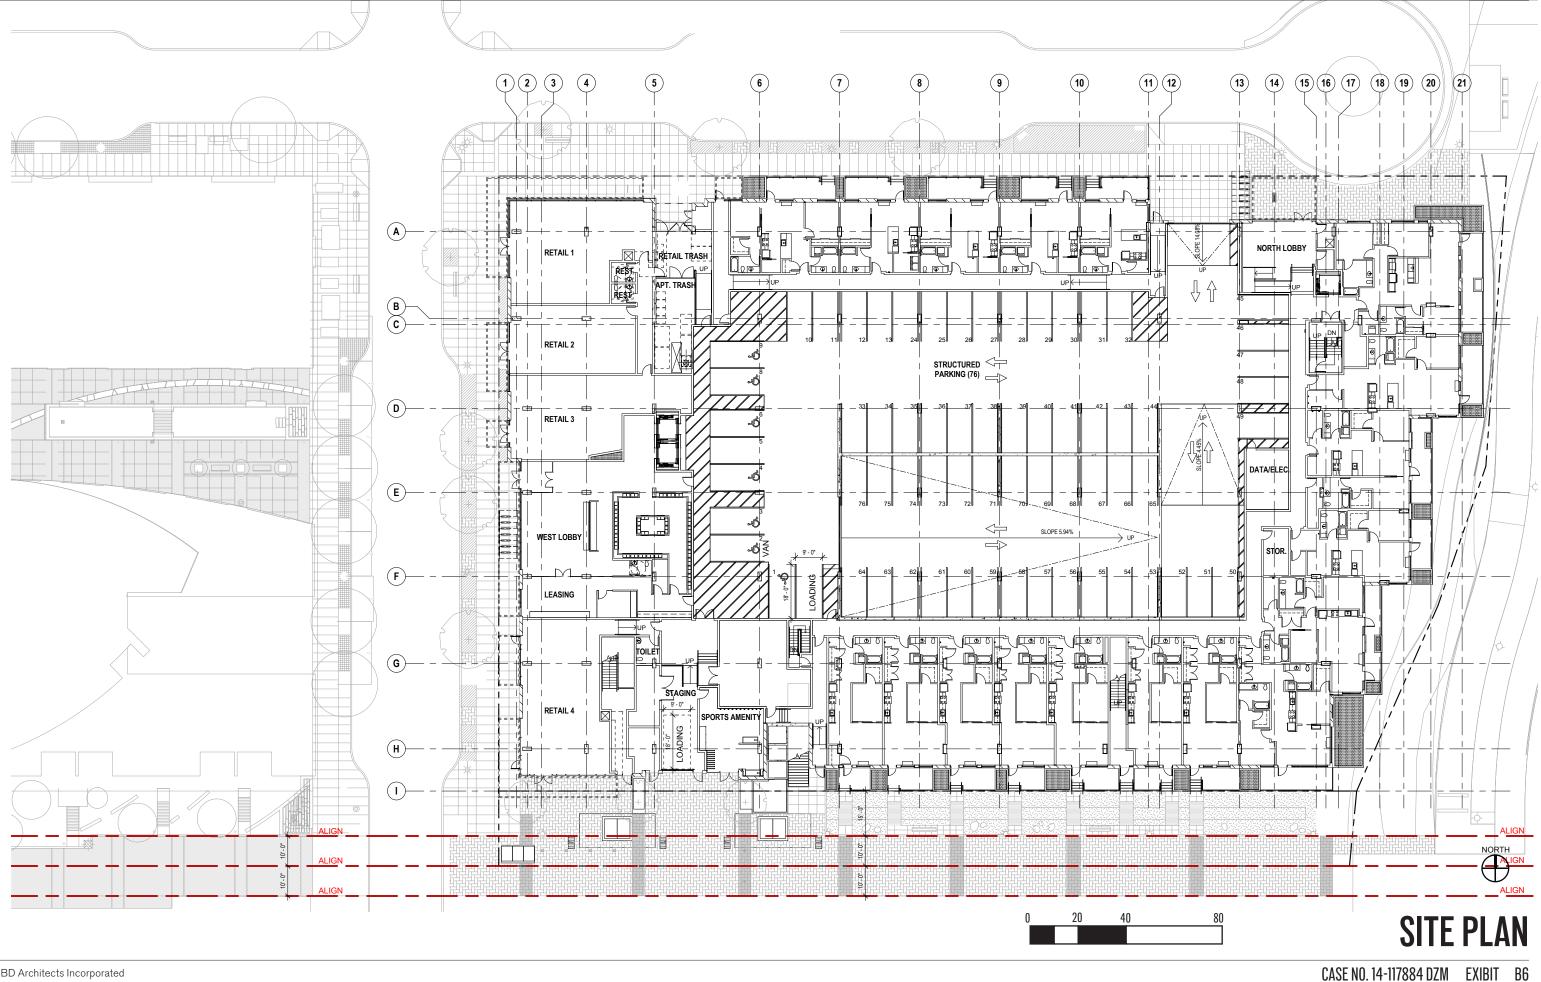

GBD Architects Incorporated 1120 NW Couch St., Suite 300 Portland, OR 97209 Tel. (503) 224-9656 www.gbdarchitects.com



# APPENDIX B DESIGN PLANS AND ELEVATIONS

Block 37 Apartments

March 11th, 2014 Revised: March 26th, 2014 Revised: April 30th, 2014

#### **BLOCK 37 APARTMENTS** 3700 SW RIVER PARKWAY PORTLAND, OR 97239





### SITE AERIAL PHOTOGRAPH



### SITE PHOTOGRAPHY





### **RENDERING- NEIGHBORHOOD CONTEXT**

#### SECTION TITLE: DESIGN PLANS AND ELEVATIONS







GBD Architects Incorporated







## **GROUND FLOOR PLAN**





### **SECOND FLOOR PLAN**

16

Λ

32

64



CASE NO. 14-117884 DZM EXIBIT B10

64

16

Ω

32

### **TYPICAL FLOOR PLAN**







### **ROOF PLAN**





0 5 10

20

## **BUILDING ELEVATIONS**



NORTH ELEVATION

PTAC LEGEND

PTAC @ SILL

HORIZONTAL METAL PANEL @ SILL



## **BUILDING ELEVATIONS - BLACK AND WHITE**



### **BUILDING ELEVATIONS**

CASE NO. 14-117884 DZM EXIBIT B14

2

| VENT                                            |  |
|-------------------------------------------------|--|
| PAINTED VINYL WINDOW<br>PAINTED METAL PANEL (3) |  |
| PAINTED METAL PANEL (1)                         |  |
| PAINTED METAL PANEL (2)                         |  |
| ARCHITECTURAL LOUVER                            |  |
| BRICK