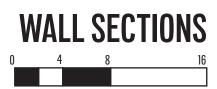

### **BUILDING SECTIONS**

#### BLOCK 37

The simple use of a natural palette composes the exterior materials, brick, metal and stucco, play off of one another to create a sleak and rhythmic finish.