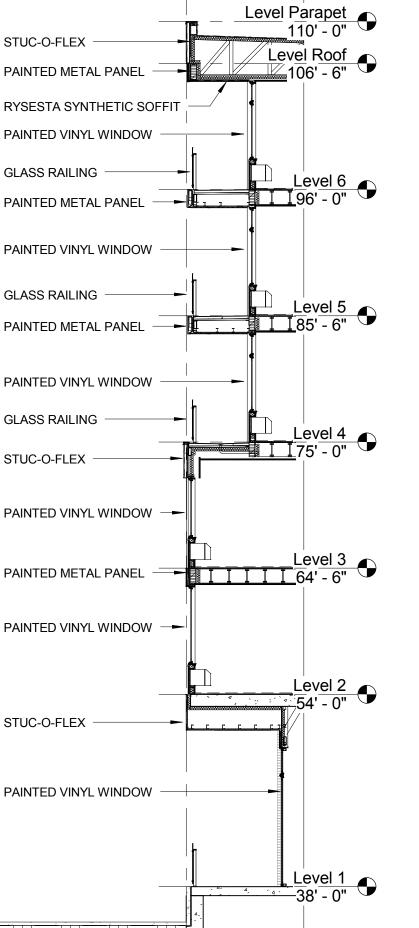

CRETE

### **ELEVATIONS - ENLARGED, TYP.**



#### **ENLARGED PLAN SOUTH ELEVATION A - DR**



**ENLARGED PLAN SOUTH ELEVATION B - DR** 





PAINTED METAL PANEL (1)

- PAINTED METAL PANEL (3)

BOARD FORMED CONCRETE

PAINTED METAL PANEL (2)

PAINTED METAL PANEL (3)

BOARD FORMED CONCRETE

### **ELEVATIONS - ENLARGED, TYP.**





### **ENLARGED ELEVATIONS - MECHANICAL SCREENING**



GBD Architects Incorporated

**2** WALL SECTION AT NORTH

WALL SECTION AT EAST BALCONIES/AMENITY

- Level Parapet 110' 0" Level Roof 106' - 6"
  - Level 6 96' 0"
  - Level 5 85' 6"
  - Level 4 75' 0"
  - Level 3 64' 6"
- TEMPERED GLASS GUARDRAIL
  - Level 2 54' 0"
- PRE-FINISHED SHEET METAL PANELS
- CONC. TOPPING SLAB OVER EXPANDED POLYSTYRENE GEOFOAM
- CONCRETE SLAB ON GRADE
  - STEEL RAILING
  - 38' - 0"







 $\overline{2}$  wall section at west balconies

WALL SECTION AT SOUTH BALCONIES





**1** WALL SECTION AT GREENWAY

16

8

32

### **GREENWAY SECTIONS**



**1** WALL SECTION AT GREENWAY





8

0



#### DETAILS





#### **EXTERIOR DETAILS**



#### DETAILS





6" = 1'-0"



#### 2 TYP. WINDOW SILL AT LOUVER

#### DETAILS CASE NO. 14-117884 DZM EXIBIT B39





#### 14 METAL LOUVER AT STUC-O-FLEX

### DETAILS



#### 4 STUCCO OUTSIDE CORNER

6" = 1'-0"



#### 1 BRICK VENEER CORNER

3" = 1'-0"



12 STUC-O-FLEX AT METAL PANELS





#### 3" = 1'-0"

### DETAILS



CODE PRESCRIBED - SUMMER SOLSTICE @ 12PM



CURRENT DESIGN - SUMMER SOLSTICE @ 12PM

OF ANA PT MPORE BOALS AT

CODE PRESCRIBED -WINTER SOLSTICE @ 12PM



SOLAR STUDY CASE NO. 14-117884 DZM EXIBIT B42