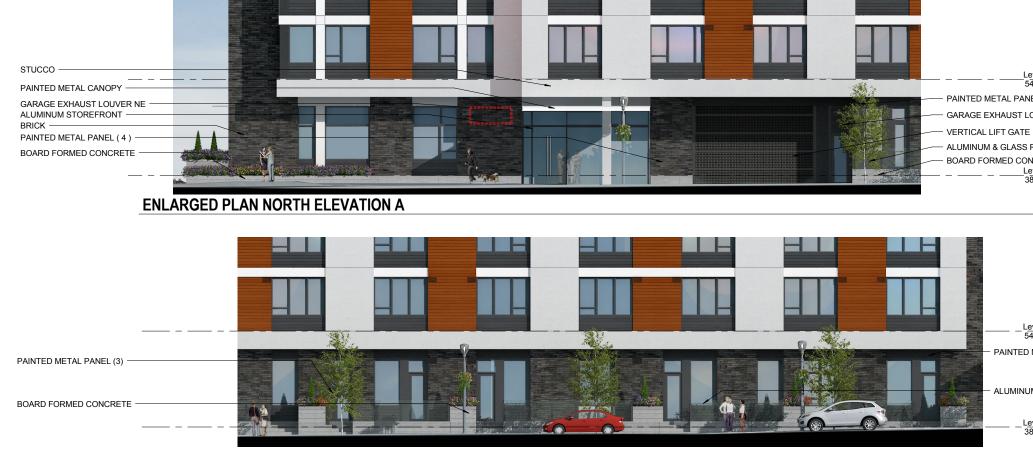

#### **ENLARGED PLAN NORTH ELEVATION B**

#### **ENLARGED PLAN NORTH ELEVATION C**

Level 2 54' - 0"

- PAINTED METAL PANEL (2) GARAGE EXHAUST LOUVER ALUMINUM & GLASS RAILING SYSTEM BOARD FORMED CONCRETE Level 1 38' - 0"

- Level 2 54' - 0"

- PAINTED METAL PANEL (2)