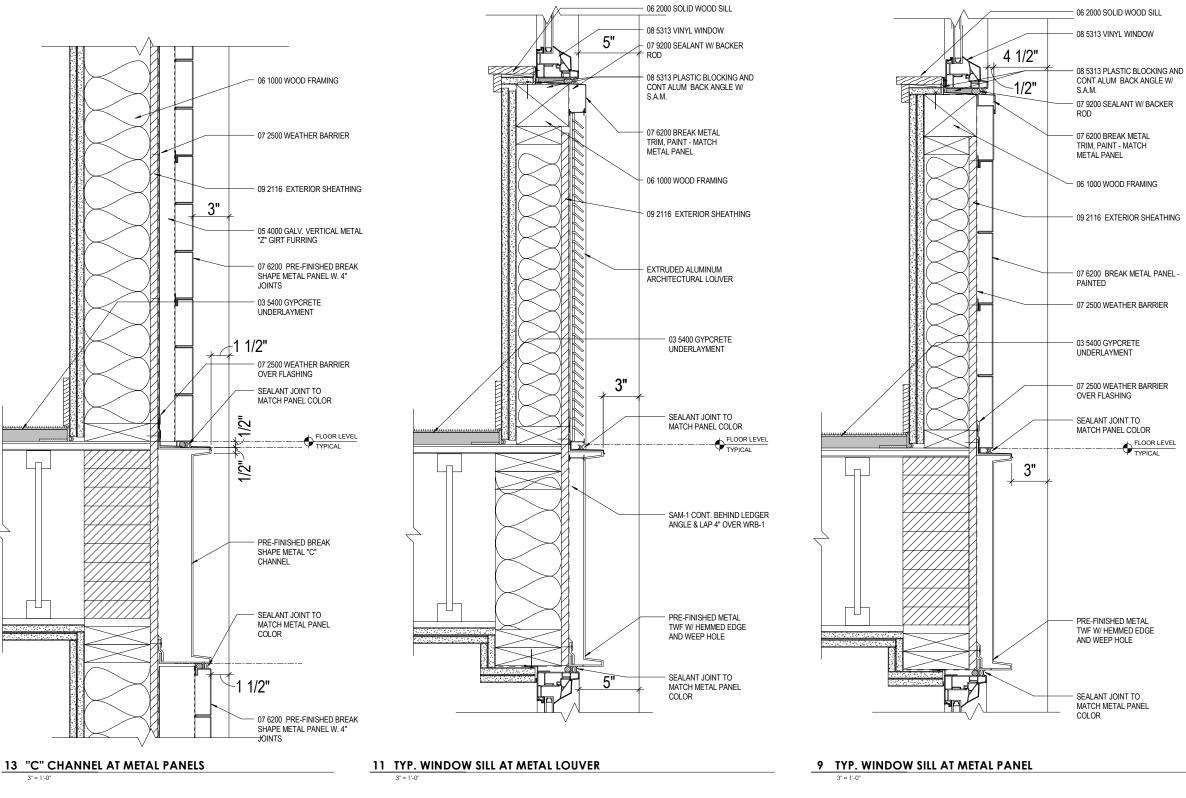

#### DETAILS

#### **EXTERIOR DETAILS**

#### DETAILS

6" = 1'-0"

#### 2 TYP. WINDOW SILL AT LOUVER