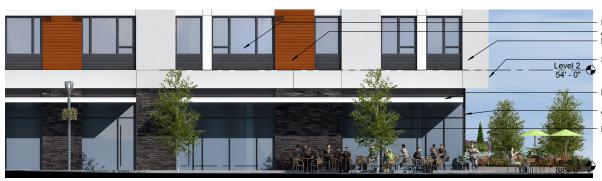

### **RENDERING- NEIGHBORHOOD CONTEXT**

#### BLOCK 37

The simple use of a natural palette composes the exterior materials, brick, metal and stucco, play off of one another to create a sleak and rhythmic finish.

# CONTEMPORARY HOMES WITH A CONNECTION TO NATURE

Clean contemporary aesthetic achieved without the use of wood.