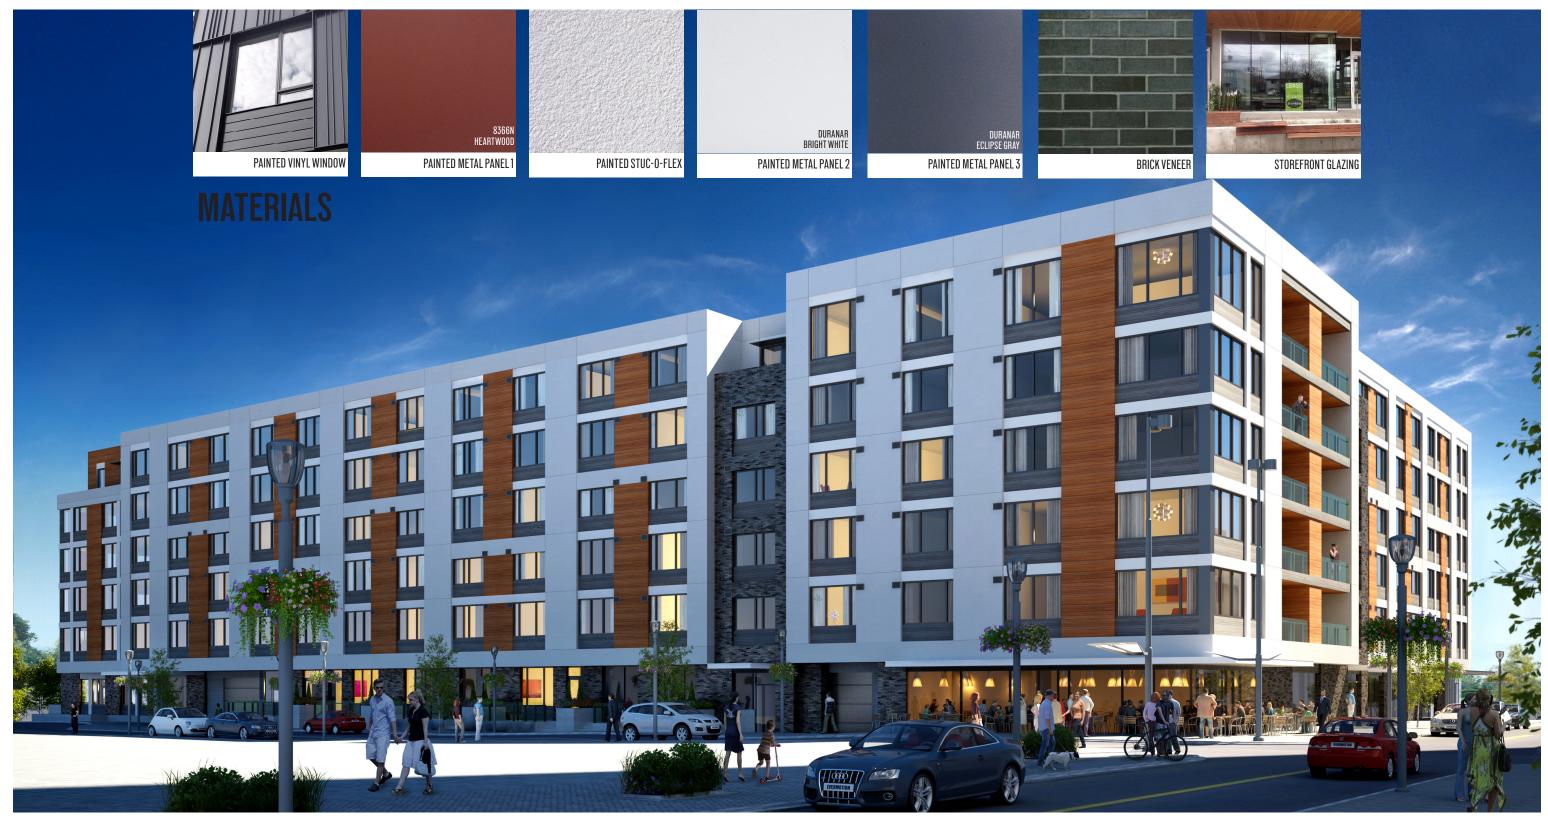

### **BUILDING ELEVATIONS**

CASE NO. 14-117884 DZM EXIBIT B14

2

| VENT                                            |  |
|-------------------------------------------------|--|
| PAINTED VINYL WINDOW<br>PAINTED METAL PANEL (3) |  |
| PAINTED METAL PANEL (1)                         |  |
| PAINTED METAL PANEL (2)                         |  |
| ARCHITECTURAL LOUVER                            |  |
| BRICK                                           |  |
| STUC-O-FLEX                                     |  |
| PAINTED METAL CANOPY                            |  |
| ALUMINUM STOREFRONT                             |  |
| CONCRETE BASE                                   |  |
| ARCHITECTURAL LOUVER                            |  |

#### BLOCK 37

The simple use of a natural palette composes the exterior materials, brick, metal and stucco, play off of one another to create a sleak and rhythmic finish.

# CONTEMPORARY HOMES WITH A CONNECTION TO NATURE

Clean contemporary aesthetic achieved without the use of wood.