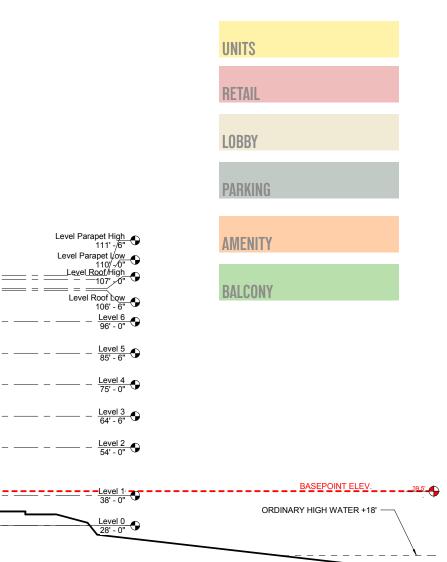

### **ENLARGED ELEVATIONS - MECHANICAL SCREENING**

GBD Architects Incorporated

**2** WALL SECTION AT NORTH

WALL SECTION AT EAST BALCONIES/AMENITY

- Level Parapet 110' 0" Level Roof 106' - 6"
  - Level 6 96' 0"
  - Level 5 85' 6"
  - Level 4 75' 0"
  - Level 3 64' 6"
- TEMPERED GLASS GUARDRAIL
  - Level 2 54' 0"
- PRE-FINISHED SHEET METAL PANELS
- CONC. TOPPING SLAB OVER EXPANDED POLYSTYRENE GEOFOAM
- CONCRETE SLAB ON GRADE
  - STEEL RAILING
  - 38' - 0"