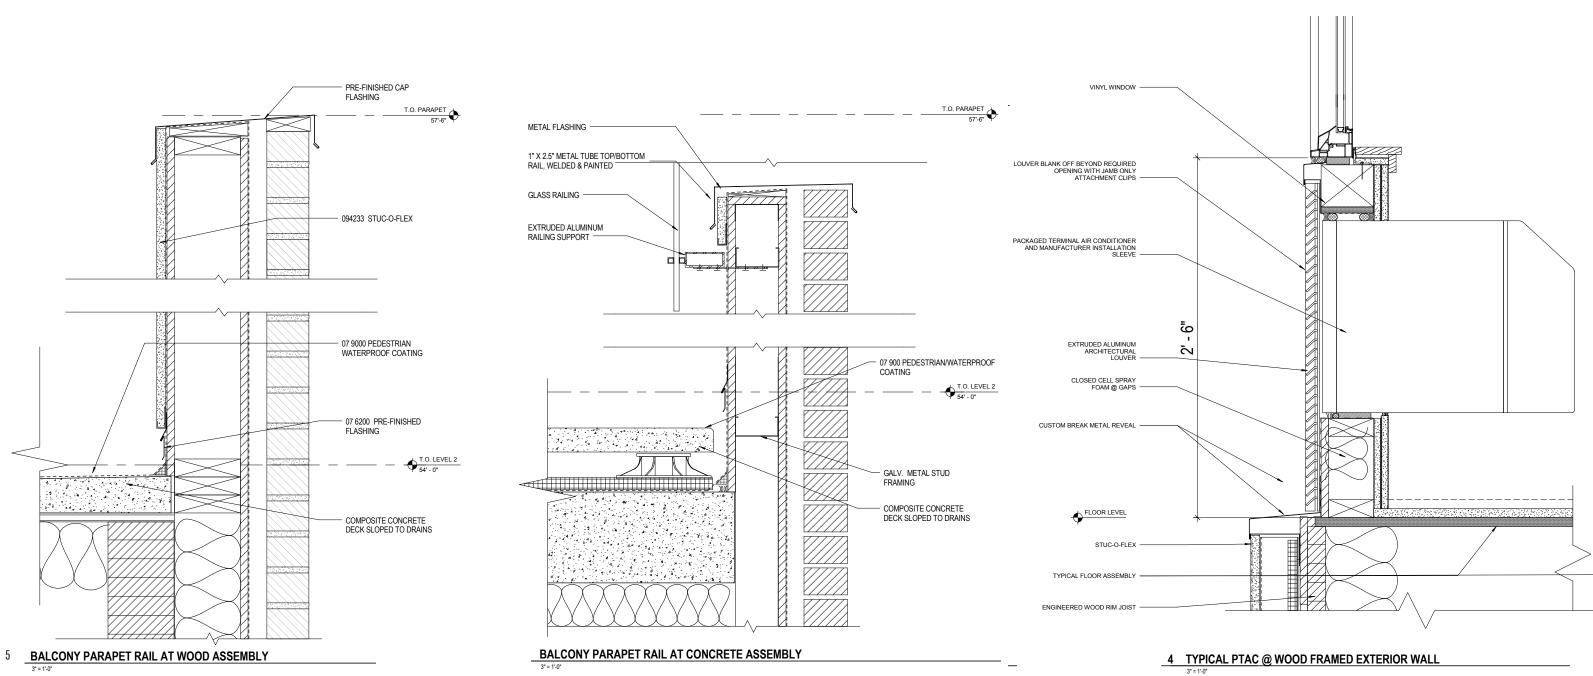

### **ENLARGED ELEVATIONS - MECHANICAL SCREENING**

GBD Architects Incorporated

**2** WALL SECTION AT NORTH

WALL SECTION AT EAST BALCONIES/AMENITY

- Level Parapet 110' 0" Level Roof 106' - 6"
  - Level 6 96' 0"
  - Level 5 85' 6"
  - Level 4 75' 0"
  - Level 3 64' 6"
- TEMPERED GLASS GUARDRAIL
  - Level 2 54' 0"
- PRE-FINISHED SHEET METAL PANELS
- CONC. TOPPING SLAB OVER EXPANDED POLYSTYRENE GEOFOAM
- CONCRETE SLAB ON GRADE
  - STEEL RAILING
  - 38' - 0"

 $\overline{2}$  wall section at west balconies

WALL SECTION AT SOUTH BALCONIES

**1** WALL SECTION AT GREENWAY

16

8

32

#### 2 TYP. WINDOW SILL AT LOUVER

#### 14 METAL LOUVER AT STUC-O-FLEX