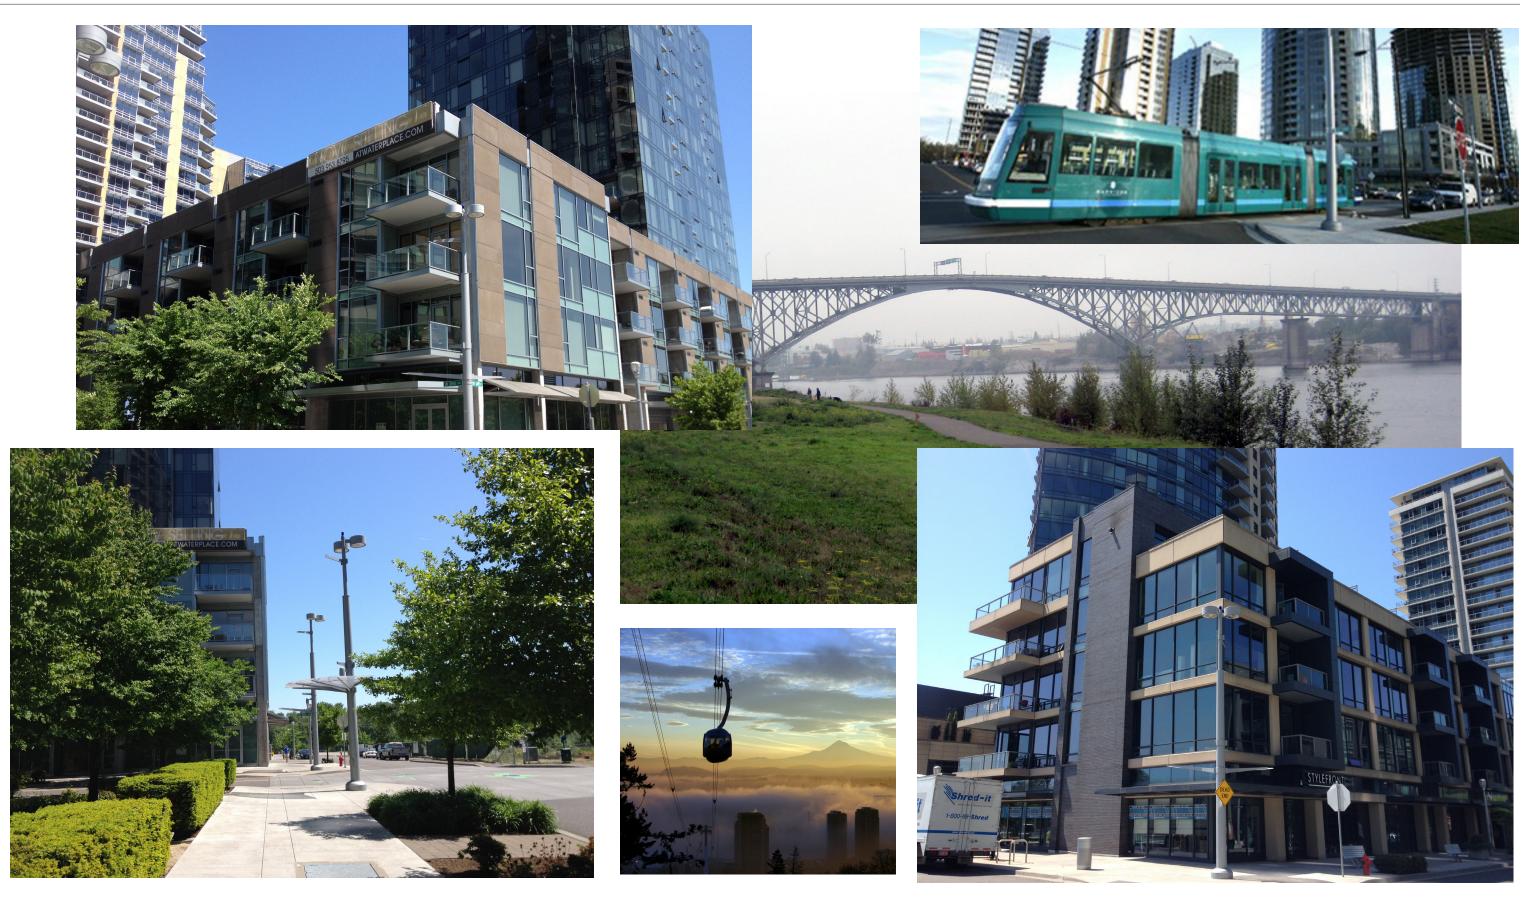

GBD Architects Incorporated 1120 NW Couch St., Suite 300 Portland, OR 97209 Tel. (503) 224-9656 www.gbdarchitects.com



# APPENDIX B DESIGN PLANS AND ELEVATIONS

Block 37 Apartments

March 11th, 2014 Revised: March 26th, 2014 Revised: April 30th, 2014

#### **BLOCK 37 APARTMENTS** 3700 SW RIVER PARKWAY PORTLAND, OR 97239





### SITE AERIAL PHOTOGRAPH



### SITE PHOTOGRAPHY





### **RENDERING- NEIGHBORHOOD CONTEXT**

#### SECTION TITLE: DESIGN PLANS AND ELEVATIONS







GBD Architects Incorporated







## **GROUND FLOOR PLAN**





### **SECOND FLOOR PLAN**

16

Λ

32

64



CASE NO. 14-117884 DZM EXIBIT B10

64

16

Ω

32

### **TYPICAL FLOOR PLAN**







### **ROOF PLAN**





0 5 10

20

## **BUILDING ELEVATIONS**



NORTH ELEVATION

PTAC LEGEND

PTAC @ SILL

HORIZONTAL METAL PANEL @ SILL



## **BUILDING ELEVATIONS - BLACK AND WHITE**



### **BUILDING ELEVATIONS**

CASE NO. 14-117884 DZM EXIBIT B14

2

| VENT                                            |  |
|-------------------------------------------------|--|
| PAINTED VINYL WINDOW<br>PAINTED METAL PANEL (3) |  |
| PAINTED METAL PANEL (1)                         |  |
| PAINT