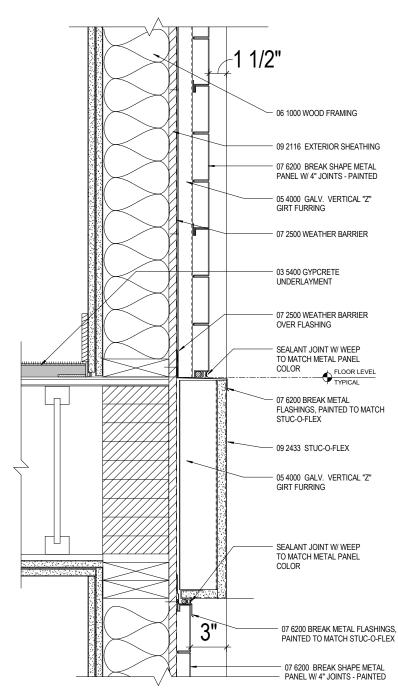

Level Roof 106' - 6"
  - Level 6 96' 0"
  - Level 5 85' 6"
  - Level 4 75' 0"
  - Level 3 64' 6"
- TEMPERED GLASS GUARDRAIL
  - Level 2 54' 0"
- PRE-FINISHED SHEET METAL PANELS
- CONC. TOPPING SLAB OVER EXPANDED POLYSTYRENE GEOFOAM
- CONCRETE SLAB ON GRADE
  - STEEL RAILING
  - 38' - 0"







 $\overline{2}$  wall section at west balconies

WALL SECTION AT SOUTH BALCONIES





**1** WALL SECTION AT GREENWAY

16

8

32

### **GREENWAY SECTIONS**



**1** WALL SECTION AT GREENWAY





8

0



#### DETAILS





#### **EXTERIOR DETAILS**



#### DETAILS





6" = 1'-0"



#### 2 TYP. WINDOW SILL AT LOUVER

#### DETAILS CASE NO. 14-117884 DZM EXIBIT B39





#### 14 METAL LOUVER AT STUC-O-FLEX

### DETAILS



#### 4 STUCCO OUTSIDE CORNER

6" = 1'-0"



#### 1 BRICK VENEER CORNER

3" = 1'-0"



12 STUC-O-FLEX AT METAL PANELS





#### 3" = 1'-0"

### DETAILS



CODE PRESCRIBED - SUMMER SOLSTICE @ 12PM



CURRENT DESIGN - SUMMER SOLSTICE @ 12PM

OF ANA PT MPORE BOALS AT

CODE PRESCRIBED -WINTER SOLSTICE @ 12PM



SOLAR STUDY CASE NO. 14-117884 DZM EXIBIT B42