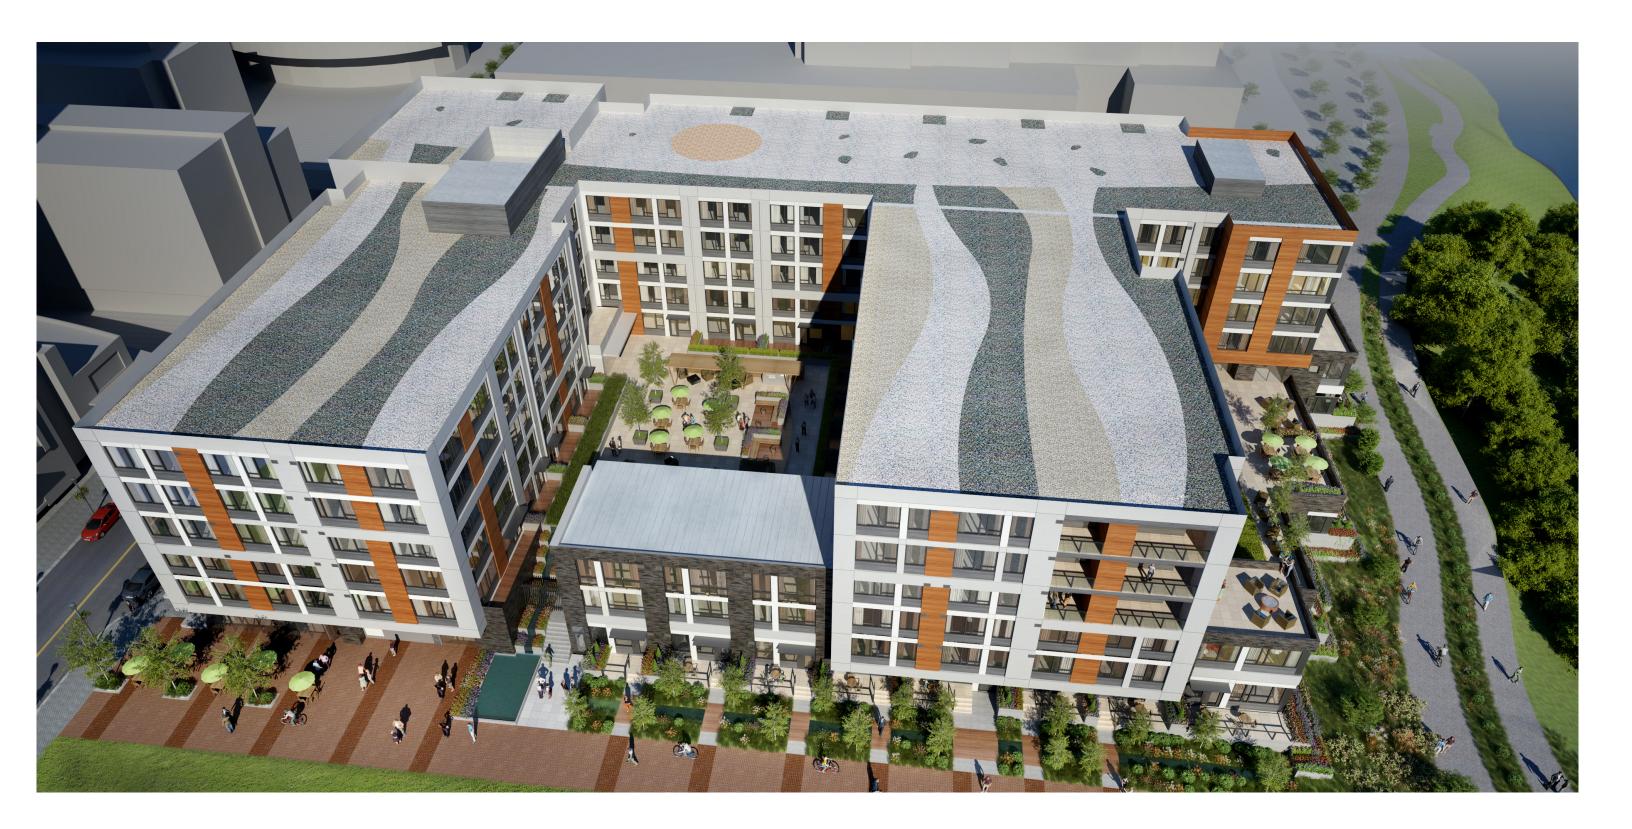

|          |                          |          |          |             | U                 |              |          |  |          |      |

EAST-WEST SECTION



### **BUILDING SECTIONS**





#### BLOCK 37

The simple use of a natural palette composes the exterior materials, brick, metal and stucco, play off of one another to create a sleak and rhythmic finish.



# CONTEMPORARY HOMES WITH A CONNECTION TO NATURE









Clean contemporary aesthetic achieved without the use of wood.

### **PRECEDENT IMAGERY**





THE ATWATER REMOVED FROM IMAGE FOR CLARITY

## **RENDERING (NIGHT) - CORNER OF GAINES AND RIVER PARKWAY**



THE ATWATER REMOVED FROM IMAGE FOR CLARITY

## **RENDERING - CORNER OF GAINES AND RIVER PARKWAY**



### **RENDERING - GREENWAY**



### **RENDERING -LANE STREET**





## **RENDERING -COURTYARD/ROOF DESIGN**



## **RENDERING -PEDESTRIAN VIEW ON RIVER PARKWAY**



#### **ENLARGED PLAN NORTH ELEVATION B**



#### **ENLARGED PLAN NORTH ELEVATION C**



Level 2 54' - 0"

- PAINTED METAL PANEL (2) GARAGE EXHAUST LOUVER ALUMINUM & GLASS RAILING SYSTEM BOARD FORMED CONCRETE Level 1 38' - 0"

- Level 2 54' - 0"

- PAINTED METAL PANEL (2)

ALUMINUM & GLASS RAILING SYSTEM

Level 1 38' - 0"

Level 2 54' - 0"



**ELEVATIONS - ENLARGED, TYP.** 





#### **ENLARGED PLAN NORTH ELEVATION B - DR**



#### **ENLARGED PLAN NORTH ELEVATION C - DR**



Level 2 54' - 0"

PAINTED METAL PANEL ( 3 ) ARCHITECTURAL LOUVER VERTICAL LIFT GATE

— PAINTED METAL PANEL (3)

- ALUMINUM & GLASS RAILING SYSTEM

Level 1 38' - 0"

\_\_\_\_\_ \_L<u>evel 2</u> 54' - 0"

> -Level 1 38' -