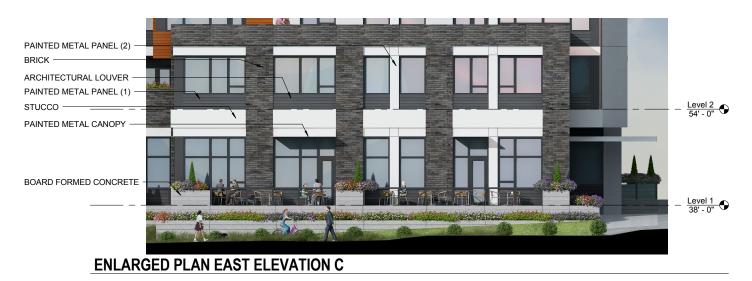

**ENLARGED PLAN NORTH ELEVATION C**



Level 2 54' - 0"

- PAINTED METAL PANEL (2) GARAGE EXHAUST LOUVER ALUMINUM & GLASS RAILING SYSTEM BOARD FORMED CONCRETE Level 1 38' - 0"

- Level 2 54' - 0"

- PAINTED METAL PANEL (2)

ALUMINUM & GLASS RAILING SYSTEM

Level 1 38' - 0"

Level 2 54' - 0"



**ELEVATIONS - ENLARGED, TYP.** 





#### **ENLARGED PLAN NORTH ELEVATION B - DR**



#### **ENLARGED PLAN NORTH ELEVATION C - DR**



Level 2 54' - 0"

PAINTED METAL PANEL ( 3 ) ARCHITECTURAL LOUVER VERTICAL LIFT GATE

— PAINTED METAL PANEL (3)

- ALUMINUM & GLASS RAILING SYSTEM

Level 1 38' - 0"

\_\_\_\_\_ \_L<u>evel 2</u> 54' - 0"

> -Level 1 38' - 0"

### ELEVATIONS - ENLARGED, TYP.



**ENLARGED PLAN EAST ELEVATION A** 



ENLARGED PLAN WEST ELEVATION A



#### ENLARGED PLAN EAST ELEVATION B





#### **ENLARGED PLAN WEST ELEVATION B**



#### **ENLARGED PLAN WEST ELEVATION C**



GBD Architects Incorporated

- PAINTED METAL PANEL (2) - ARCHITECTURAL LOUVER - PAINTED METAL PANEL (1) - STUCCO

PAINTED METAL CANOPY

ALUMINUM STOREFRONT

### **ELEVATIONS - ENLARGED, TYP.**



**ENLARGED PLAN EAST ELEVATION A - DR** 





**ENLARGED PLAN EAST ELEVATION B - DR** 



Level 2 54' - 0"

\_evel 1



**ENLARGED PLAN EAST ELEVATION C - DR** 

t en la Garra Call

#### **ENLARGED PLAN WEST ELEVATION C - DR**





PAINTED METAL PANEL (2)

ARCHITECTURAL LOUVER

PAINTED METAL PANEL (3)

PAINTED METAL CANOPY

BOARD FORMED CONCRETE

GBD Architects Incorporated

BRICK

STUC-O-FLEX

### **ELEVATIONS - ENLARGED, TYP.**





- PAINTED METAL PANEL (1)

BOARD FORMED CONCRETE

PAINTED METAL PANEL (2)