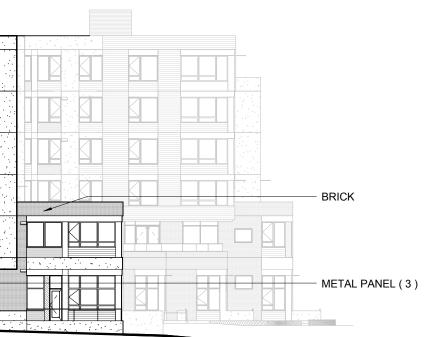

## **BUILDING ELEVATIONS**

NORTH ELEVATION

PTAC LEGEND

PTAC @ SILL

HORIZONTAL METAL PANEL @ SILL

## **BUILDING ELEVATIONS - BLACK AND WHITE**

### **BUILDING ELEVATIONS**

CASE NO. 14-117884 DZM EXIBIT B14

2

| VENT                                            |  |
|-------------------------------------------------|--|
| PAINTED VINYL WINDOW<br>PAINTED METAL PANEL (3) |  |
| PAINTED METAL PANEL (1)                         |  |
| PAINTED METAL PANEL (2)                         |  |
| ARCHITECTURAL LOUVER                            |  |
| BRICK                                           |  |
| STUC-O-FLEX                                     |  |
| PAINTED METAL CANOPY                            |  |
| ALUMINUM STOREFRONT                             |  |
| CONCRETE BASE                                   |  |
| ARCHITECTURAL LOUVER                            |  |