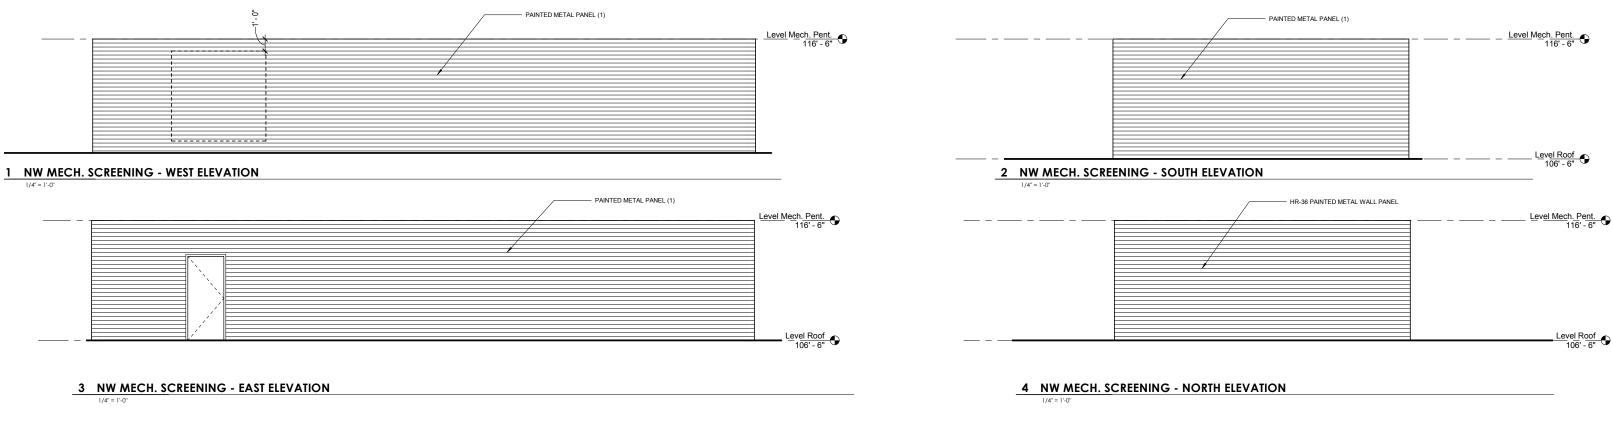

### **ENLARGED ELEVATIONS - MECHANICAL SCREENING**

GBD Architects Incorporated

**2** WALL SECTION AT NORTH

WALL SECTION AT EAST BALCONIES/AMENITY

- Level Parapet 110' 0" Level Roof 106' - 6"
  - Level 6 96' 0"
  - Level 5 85' 6"
  - Level 4 75' 0"
  - Level 3 64' 6"
- TEMPERED GLASS GUARDRAIL
  - Level 2 54' 0"
- PRE-FINISHED SHEET METAL PANELS
- CONC. TOPPING SLAB OVER EXPANDED POLYSTYRENE GEOFOAM
- CONCRETE SLAB ON GRADE
  - STEEL RAILING
  - 38' - 0"