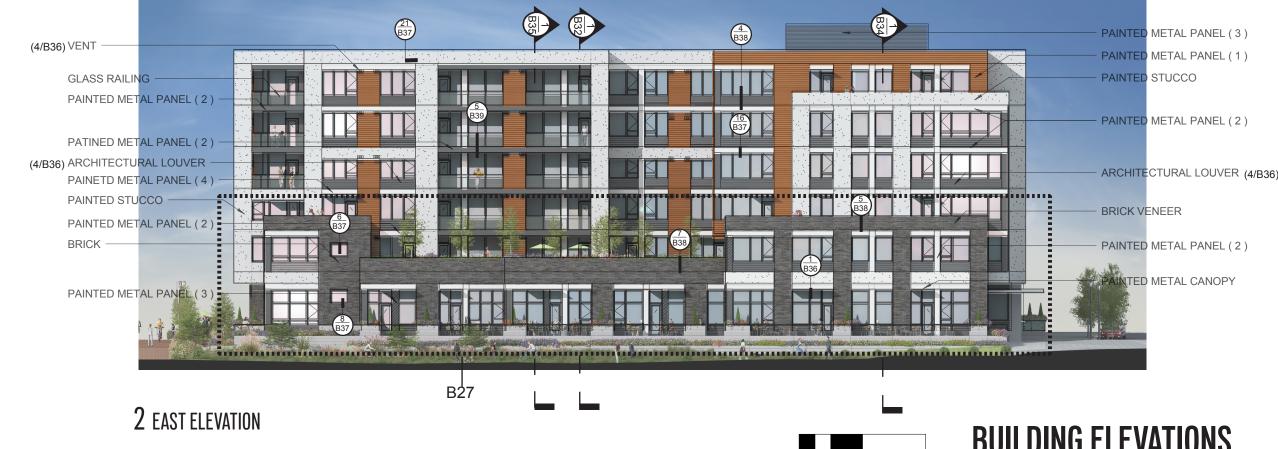

## **BUILDING ELEVATIONS**

NORTH ELEVATION

PTAC LEGEND

PTAC @ SILL

HORIZONTAL METAL PANEL @ SILL

## **BUILDING ELEVATIONS - BLACK AND WHITE**

### **BUILDING ELEVATIONS**

CASE NO. 14-117884 DZM EXIBIT B14

2

| VENT                                            |  |
|-------------------------------------------------|--|
| PAINTED VINYL WINDOW<br>PAINTED METAL PANEL (3) |  |
| PAINTED METAL PANEL (1)                         |  |
| PAINTED METAL PANEL (2)                         |  |
| ARCHITECTURAL LOUVER                            |  |
| BRICK                                           |  |
| STUC-O-FLEX                                     |  |
| PAINTED METAL CANOPY                            |  |
| ALUMINUM STOREFRONT                             |  |
| CONCRETE BASE                                   |  |
| ARCHITECTURAL LOUVER                            |  |