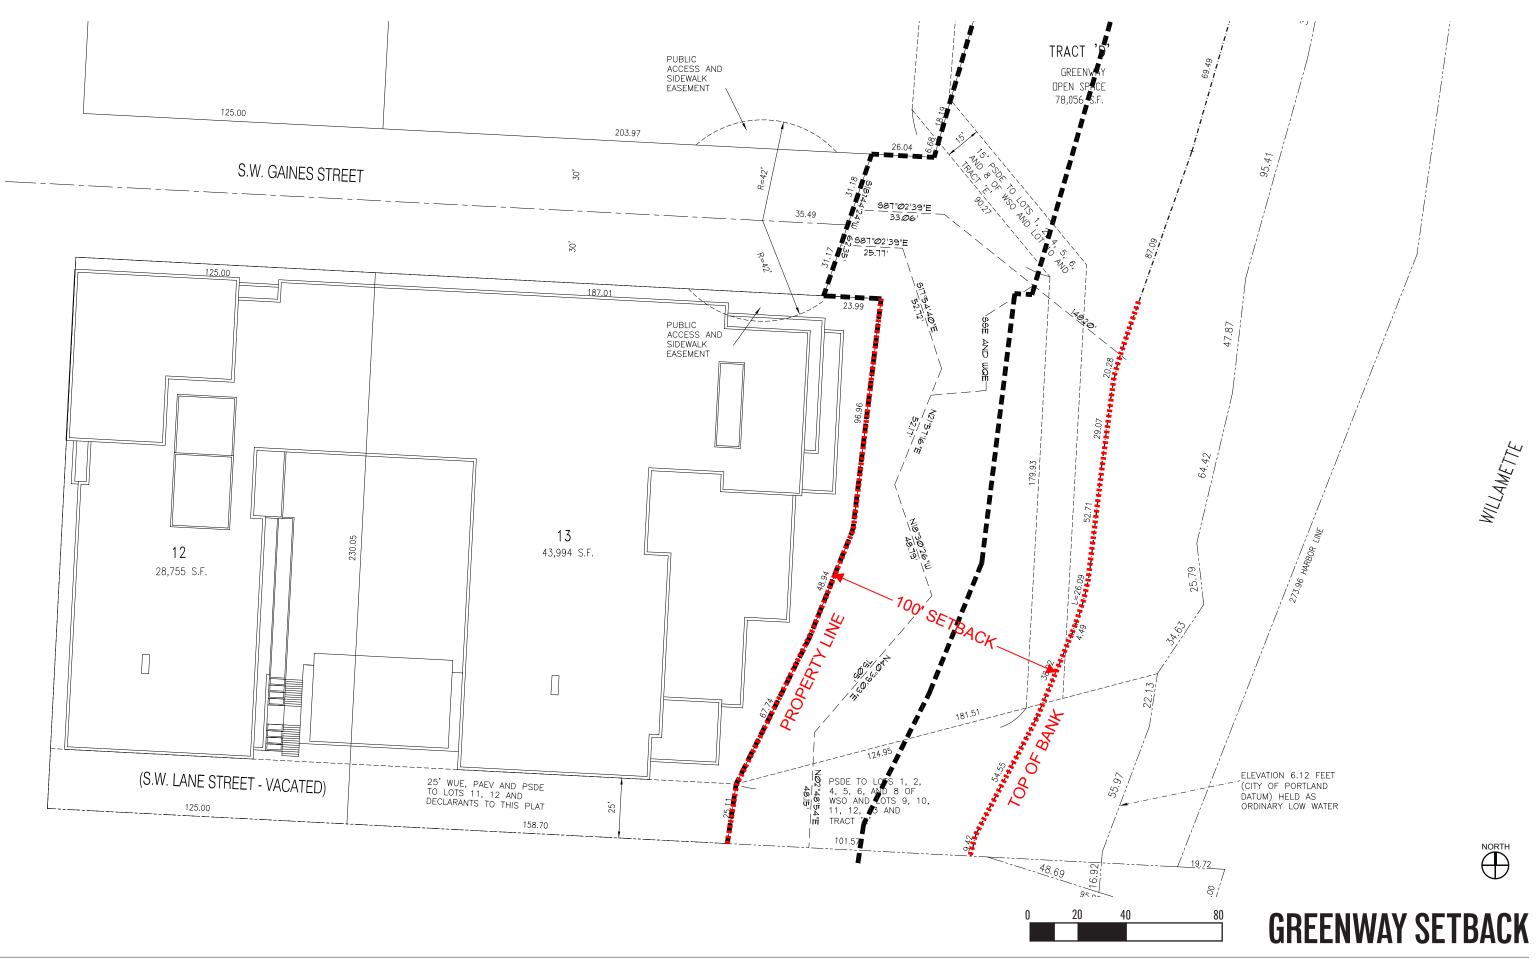

GBD Architects Incorporated 1120 NW Couch St., Suite 300 Portland, OR 97209 Tel. (503) 224-9656 www.gbdarchitects.com



# APPENDIX B DESIGN PLANS AND ELEVATIONS

Block 37 Apartments

March 11th, 2014 Revised: March 26th, 2014 Revised: April 30th, 2014

#### **BLOCK 37 APARTMENTS** 3700 SW RIVER PARKWAY PORTLAND, OR 97239





### SITE AERIAL PHOTOGRAPH



### SITE PHOTOGRAPHY





### **RENDERING- NEIGHBORHOOD CONTEXT**

#### SECTION TITLE: DESIGN PLANS AND ELEVATIONS







GBD Architects Incorporated







## **GROUND FLOOR PLAN**





### **SECOND FLOOR PLAN**

16

Λ

32

64



CASE NO. 14-117884 DZM EXIBIT B10

64

16

Ω

32

### **TYPICAL FLOOR PLAN**







### **ROOF PLAN**





0 5 10

20

## **BUILDING ELEVATIONS**



NORTH ELEVATION

PTAC LEGEND

PTAC @ SILL

HORIZONTAL METAL PANEL @ SILL



## **BUILDING ELEVATIONS - BLACK AND WHITE**



### **BUILDING ELEVATIONS**

CASE NO. 14-117884 DZM EXIBIT B14

2

| VENT                                            |  |
|-------------------------------------------------|--|
| PAINTED VINYL WINDOW<br>PAINTED METAL PANEL (3) |  |
| PAINTED METAL PANEL (1)                         |  |
| PAINTED METAL PANEL (2)                         |  |
| ARCHITECTURAL LOUVER                            |  |
| BRICK