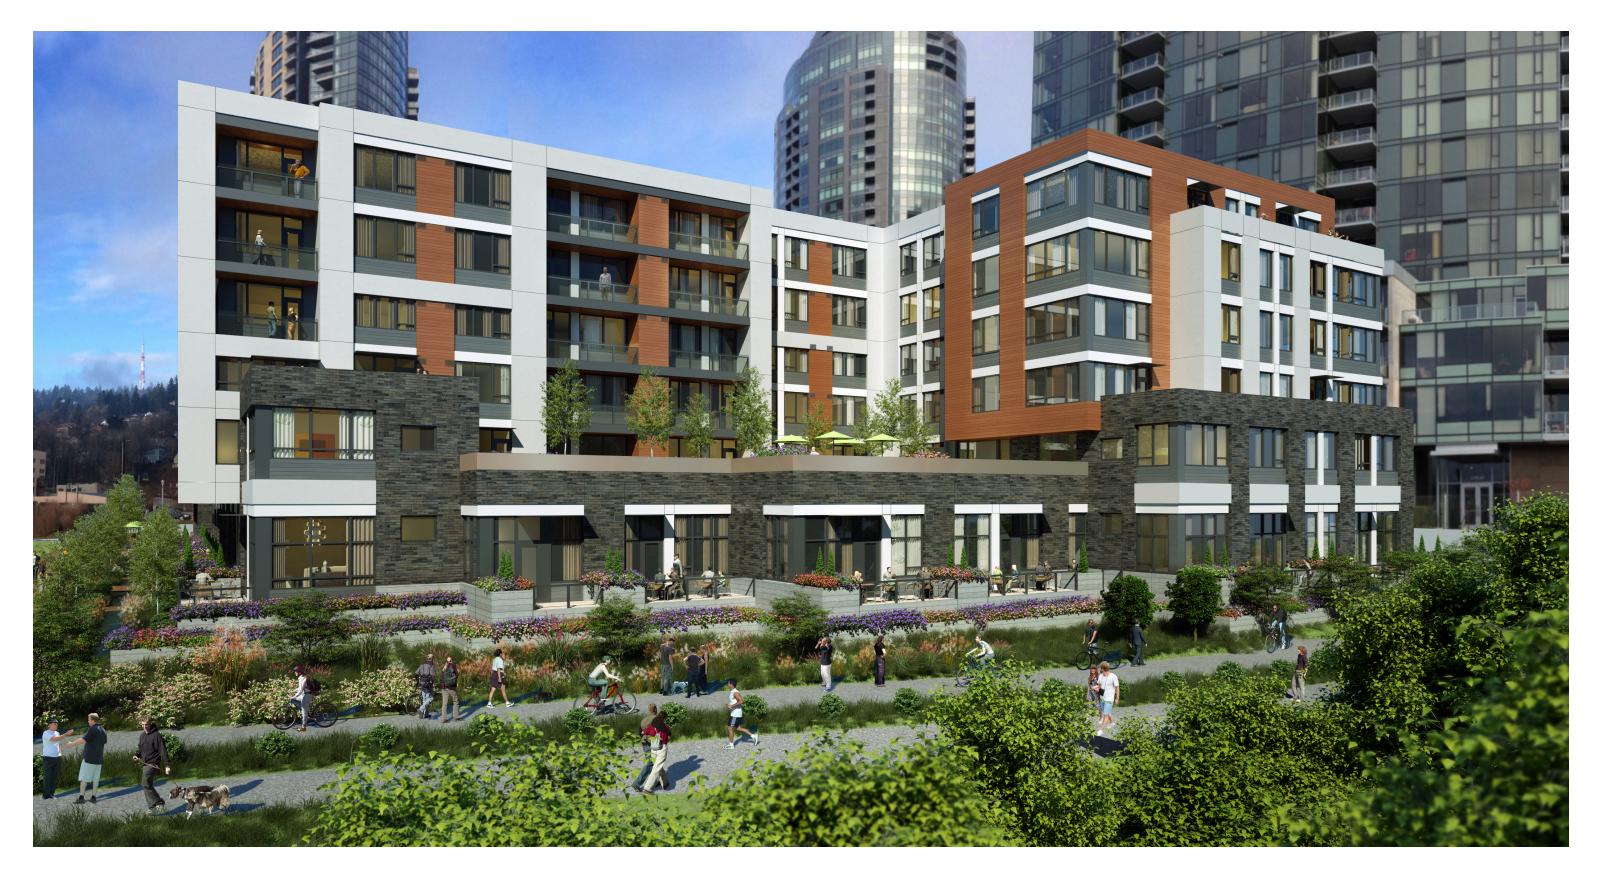

| STRUCTURED<br>PARKING (152<br>STALLS) |      |      |     |          |                          |          |          |             | U                 |              |          |  |          |      |

EAST-WEST SECTION



### **BUILDING SECTIONS**





#### BLOCK 37

The simple use of a natural palette composes the exterior materials, brick, metal and stucco, play off of one another to create a sleak and rhythmic finish.



# CONTEMPORARY HOMES WITH A CONNECTION TO NATURE









Clean contemporary aesthetic achieved without the use of wood.

### **PRECEDENT IMAGERY**





THE ATWATER REMOVED FROM IMAGE FOR CLARITY

## **RENDERING (NIGHT) - CORNER OF GAINES AND RIVER PARKWAY**



THE ATWATER REMOVED FROM IMAGE FOR CLARITY

## **RENDERING - CORNER OF GAINES AND RIVER PARKWAY**



### **RENDERING - GREENWAY**



### **RENDERING -LANE STREET**





## **RENDERING -COURTYARD/ROOF DESIGN**



## **RENDERING -PEDESTRIAN VIEW ON RIVER PARKWAY**



#### **ENLARGED PLAN NORTH ELEVATION B**



#### **ENLARGED PLAN NORTH ELEVATION C**



Level 2 54' - 0"

- PAINTED METAL PANEL (2) GARAGE EXHAUST LOUVER ALUMINUM & GLASS RAILING SYSTEM BOARD FORMED CONCRETE Level 1 38' - 0"

- Level 2 54' - 0"

- PAINTED METAL PANEL (2)

ALUMINUM & GLASS RAILING SYSTEM

Level 1 38' - 0"

Level 2 54' - 0"



**ELEVATIONS - ENLARGED, TYP.** 





#### **ENLARGED PLAN NORTH ELEVATION B - DR**



#### **ENLARGED PLAN NORTH ELEVATION C - DR**



Level 2 54' - 0"

PAINTED METAL PANEL ( 3 ) ARCHITECTURAL LOUVER VERTICAL LIFT GATE

— PAINTED METAL PANEL (3)

- ALUMINUM & GLASS RAILING SYSTEM

Level