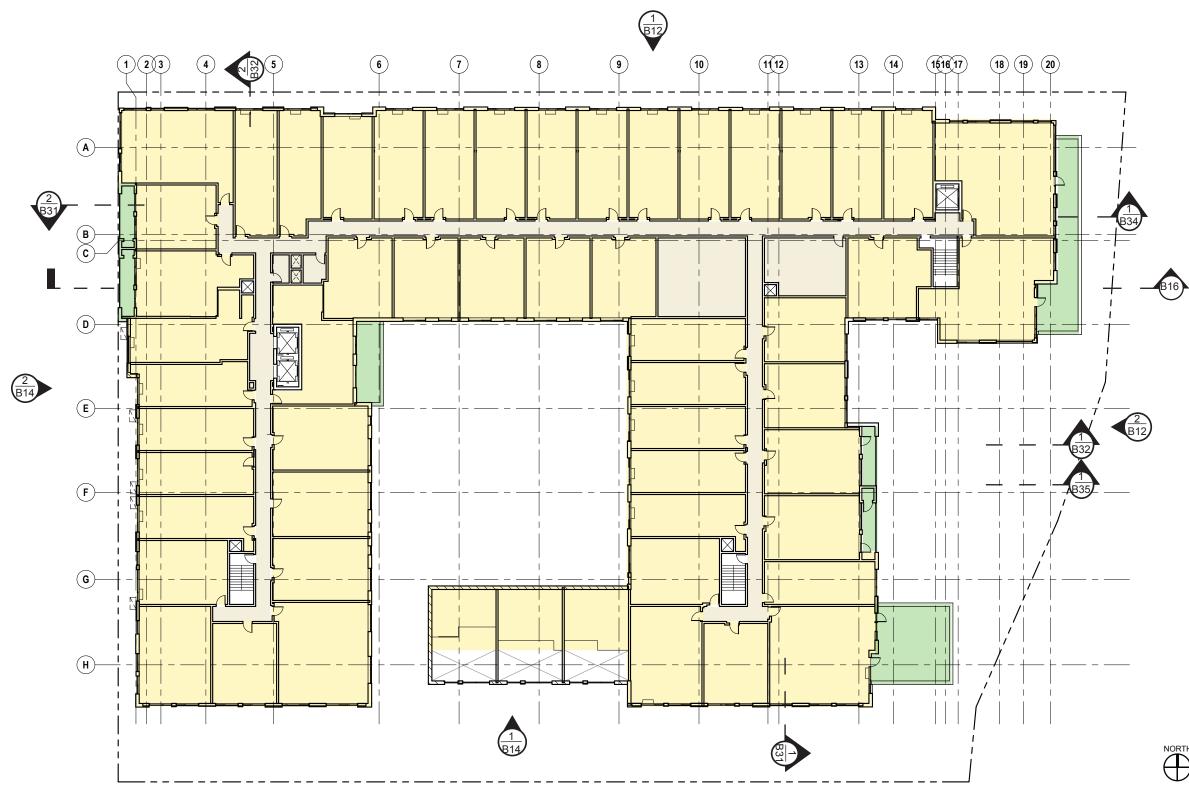

GBD Architects Incorporated 1120 NW Couch St., Suite 300 Portland, OR 97209 Tel. (503) 224-9656 www.gbdarchitects.com



# APPENDIX B DESIGN PLANS AND ELEVATIONS

Block 37 Apartments

March 11th, 2014 Revised: March 26th, 2014 Revised: April 30th, 2014

#### **BLOCK 37 APARTMENTS** 3700 SW RIVER PARKWAY PORTLAND, OR 97239





### SITE AERIAL PHOTOGRAPH



### SITE PHOTOGRAPHY





### **RENDERING- NEIGHBORHOOD CONTEXT**

#### SECTION TITLE: DESIGN PLANS AND ELEVATIONS







GBD Architects Incorporated







## **GROUND FLOOR PLAN**





### **SECOND FLOOR PLAN**

16

Λ

32

64



CASE NO. 14-117884 DZM EXIBIT B10

64

16

Ω

32

### **TYPICAL FLOOR PLAN**







### **ROOF PLAN**





0 5 10

20

## **BUILDING ELEVATIONS**



NORTH ELEVATION

PTAC LEGEND

PTAC @ SILL

HORIZONTAL METAL PANEL @ SILL



## **BUILDING ELEVATIONS - BLACK AND WHITE**



### **BUILDING ELEVATIONS**

CASE NO. 14-117884 DZM EXIBIT B14

2

| VENT                                            |  |
|-------------------------------------------------|--|
| PAINTED VINYL WINDOW<br>PAINTED METAL PANEL (3) |  |
| PAINTED METAL PANEL (1)                         |  |
| PAINTED METAL PANEL (2)                         |  |
| ARCHITECTURAL LOUVER                            |  |
| BRICK                                           |  |
| STUC-O-FLEX                                     |  |
| PAINTED METAL CA