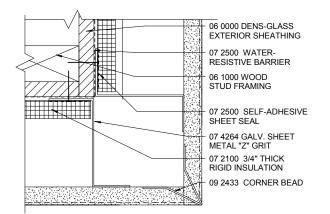

WALL SECTION AT NORTH

WALL SECTION AT EAST BALCONIES/AMENITY

- Level Parapet 110' 0" Level Roof 106' - 6"
  - Level 6 96' 0"
  - Level 5 85' 6"
  - Level 4 75' 0"
  - Level 3 64' 6"
- TEMPERED GLASS GUARDRAIL
  - Level 2 54' 0"
- PRE-FINISHED SHEET METAL PANELS
- CONC. TOPPING SLAB OVER EXPANDED POLYSTYRENE GEOFOAM
- CONCRETE SLAB ON GRADE
  - STEEL RAILING
  - 38' - 0"







 $\overline{2}$  wall section at west balconies

WALL SECTION AT SOUTH BALCONIES





**1** WALL SECTION AT GREENWAY

16

8

32

### **GREENWAY SECTIONS**



**1** WALL SECTION AT GREENWAY





8

0



#### DETAILS





#### **EXTERIOR DETAILS**



#### DETAILS





6" = 1'-0"



#### 2 TYP. WINDOW SILL AT LOUVER

#### DETAILS CASE NO. 14-117884 DZM EXIBIT B39





#### 14 METAL LOUVER AT STUC-O-FLEX

### DETAILS



#### 4 STUCCO OUTSIDE CORNER

6" = 1'-0"



#### 1 BRICK VENEER CORNER

3" = 1'-0"



12 STUC-O-FLEX AT METAL PANELS





#### 3" = 1'-0"

### DETAILS



CODE PRESCRIBED - SUMMER SOLSTICE @ 12PM



CURRENT DESIGN - SUMMER SOLSTICE @ 12PM

OF ANA PT MPORE BOALS AT

CODE PRESCRIBED -WINTER SOLSTICE @ 12PM



SOLAR STUDY CASE NO. 14-117884 DZM EXIBIT B42