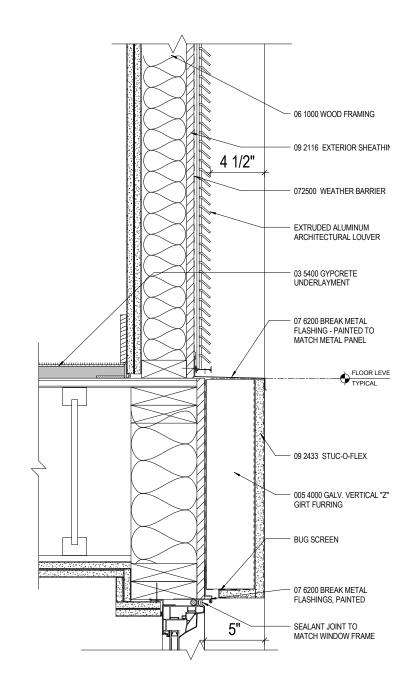

#### DETAILS

#### **EXTERIOR DETAILS**

#### DETAILS

6" = 1'-0"

#### 14 METAL LOUVER AT STUC-O-FLEX