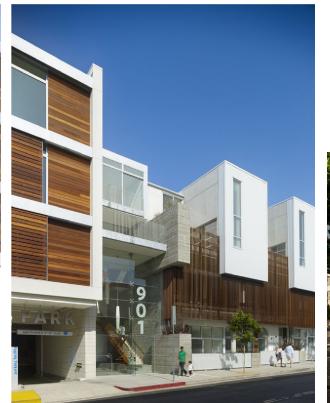

1    | BIKE STORAGE (74) | STORAGE      | UNIT C.4 |  | UNIT O.1 | []   |
|       |  | UNIT H.1 |                                       |      |      |     | FITNESS  | UNIT C.1                 | UNIT C.1 | UNIT C.1 | UNIT C.1    | BIKE STORAGE (74) | STORAGE      | AMENITY  |  | UNIT C.5 | Ĺ_   |
| 39.5' |  | RETAIL   |                                       | APT. | TRAS | 51  |          | STRUCTURED<br>PARKING 76 |          |          |             |                   |              |          |  | UNIT U.1 |      |
| ⊭ r.  |  |          | STRUCTURED<br>PARKING (152<br>STALLS) |      |      |     |          |                          |          |          |             | U                 |              |          |  |          |      |

EAST-WEST SECTION



### **BUILDING SECTIONS**





#### BLOCK 37

The simple use of a natural palette composes the exterior materials, brick, metal and stucco, play off of one another to create a sleak and rhythmic finish.



# CONTEMPORARY HOMES WITH A CONNECTION TO NATURE









Clean contemporary aesthetic achieved without the use of wood.

### **PRECEDENT IMAGERY**





THE ATWATER REMOVED FROM IMAGE FOR CLARITY

## **RENDERING (NIGHT) - CORNER OF GAINES AND RIVER PARKWAY**



THE ATWATER REMOVED FROM IMAGE FOR CLARITY

## **RENDERING - CORNER OF GAINES AND RIVER PARKWAY**



### **RENDERING - GREENWAY**



### **RENDERING -LANE STREET**





## **RENDERING -COURTYARD/ROOF DESIGN**



## **RENDERING -PEDESTRIAN VIEW ON RIVER PARKWAY**



#### **ENLARGED PLAN NORTH ELEVATION B**



#### **ENLARGED PLAN NORTH ELEVATION C**



Level 2