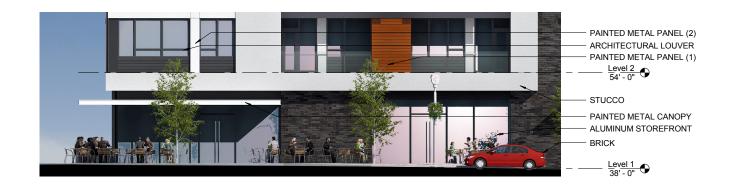

#### **ENLARGED PLAN WEST ELEVATION C**

GBD Architects Incorporated

- PAINTED METAL PANEL (2) - ARCHITECTURAL LOUVER - PAINTED METAL PANEL (1) - STUCCO

PAINTED METAL CANOPY

ALUMINUM STOREFRONT