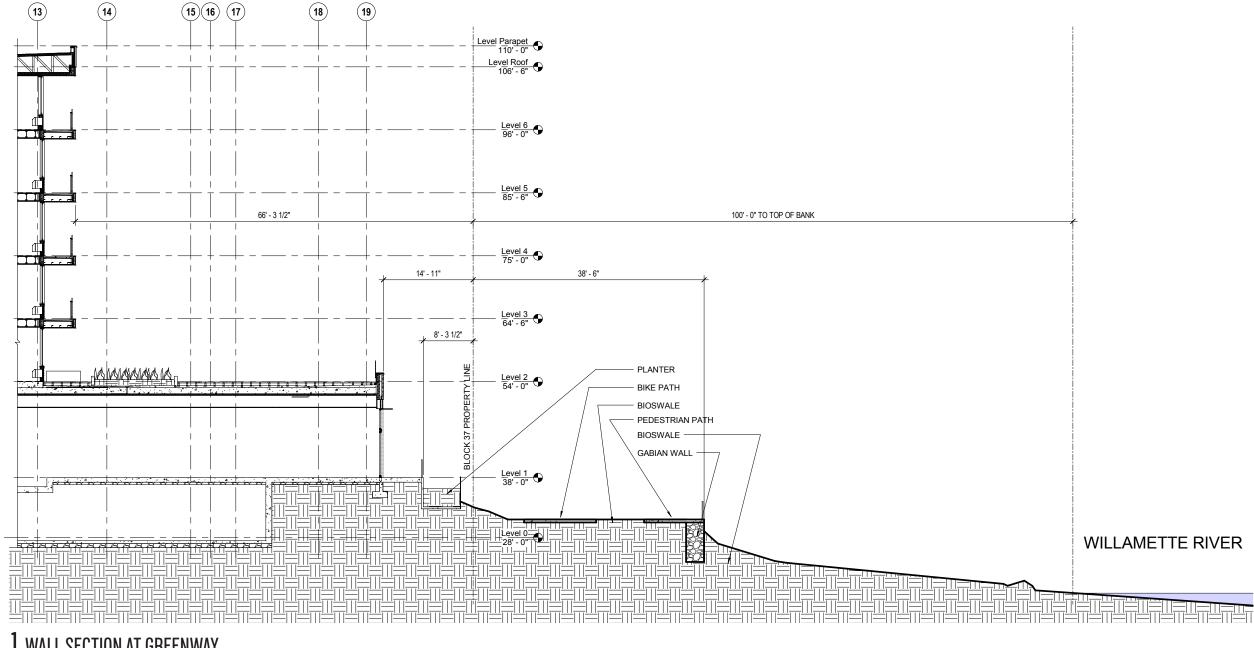

 $\overline{2}$  wall section at west balconies

WALL SECTION AT SOUTH BALCONIES

**1** WALL SECTION AT GREENWAY

16

8

32

### **GREENWAY SECTIONS**

**1** WALL SECTION AT GREENWAY

8

0