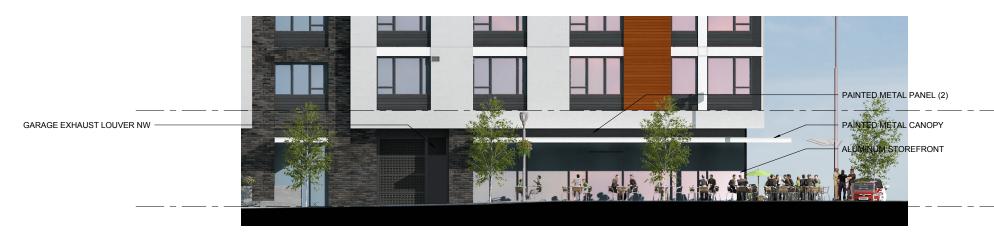

#### **ENLARGED PLAN WEST ELEVATION C**

GBD Architects Incorporated

- PAINTED METAL PANEL (2) - ARCHITECTURAL LOUVER - PAINTED METAL PANEL (1) - STUCCO

PAINTED METAL CANOPY

ALUMINUM STOREFRONT