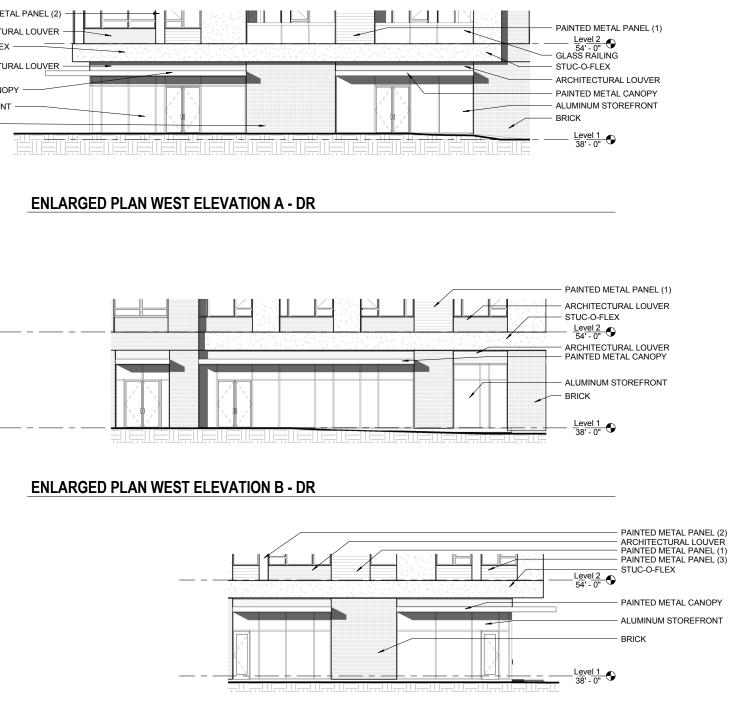

### ELEVATIONS - ENLARGED, TYP.

**ENLARGED PLAN EAST ELEVATION A** 

ENLARGED PLAN WEST ELEVATION A

#### **ENLARGED PLAN WEST ELEVATION B**

#### **ENLARGED PLAN WEST ELEVATION C**

GBD Architects Incorporated

- PAINTED METAL PANEL (2) - ARCHITECTURAL LOUVER - PAINTED METAL PANEL (1) - STUCCO

PAINTED METAL CANOPY

ALUMINUM STOREFRONT