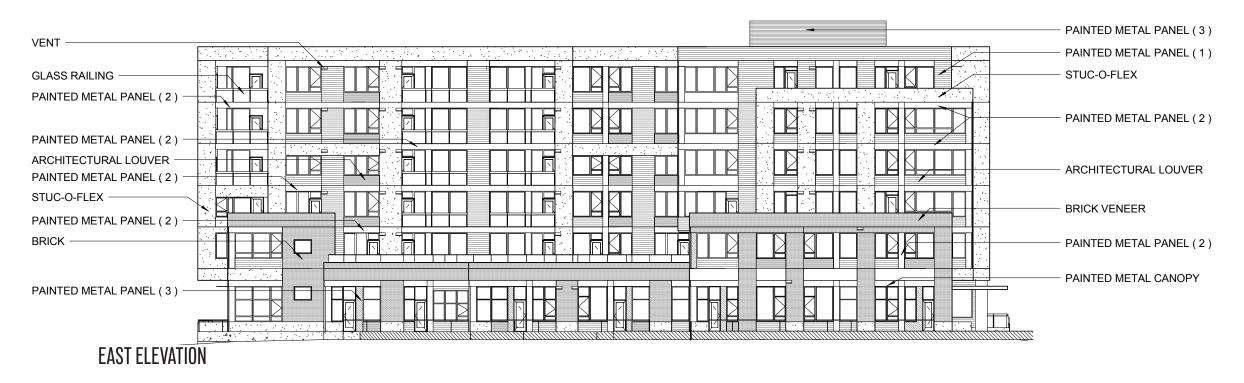

SOUTH ELEVATION

| PAINTED METAL PANEL (3)   |  |
|---------------------------|--|
| METAL CANOPY              |  |
| VENT                      |  |
| GLASS RAILING             |  |
| PAINTED METAL PANEL (1)   |  |
| PAINTED METAL PANEL (2)   |  |
| PAINTED METAL PANEL (3) - |  |
| BRICK                     |  |
| ARCHITECTURAL LOUVER -    |  |
| STUC-O-FLEX               |  |
| STOREFRONT                |  |
| ARCHITECTURAL LOUVER -    |  |
|                           |  |