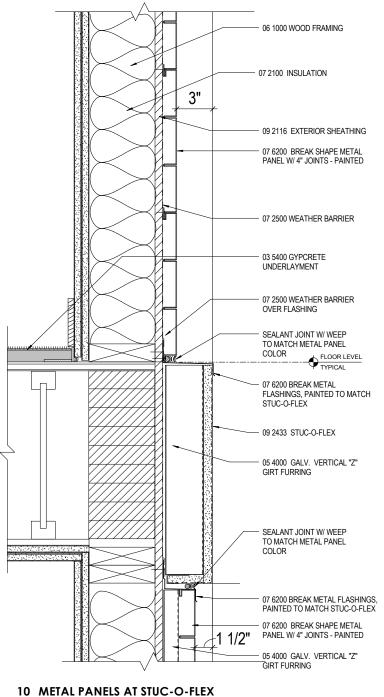

' 0"
  - Level 5 85' 6"
  - Level 4 75' 0"
  - Level 3 64' 6"
- TEMPERED GLASS GUARDRAIL
  - Level 2 54' 0"
- PRE-FINISHED SHEET METAL PANELS
- CONC. TOPPING SLAB OVER EXPANDED POLYSTYRENE GEOFOAM
- CONCRETE SLAB ON GRADE
  - STEEL RAILING
  - 38' - 0"







 $\overline{2}$  wall section at west balconies

WALL SECTION AT SOUTH BALCONIES





**1** WALL SECTION AT GREENWAY

16

8

32

### **GREENWAY SECTIONS**



**1** WALL SECTION AT GREENWAY





8

0



#### DETAILS





#### **EXTERIOR DETAILS**



#### DETAILS





6" = 1'-0"



#### 2 TYP. WINDOW SILL AT LOUVER

#### DETAILS CASE NO. 14-117884 DZM EXIBIT B39





#### 14 METAL LOUVER AT STUC-O-FLEX

### DETAILS



#### 4 STUCCO OUTSIDE CORNER

6" = 1'-0"



#### 1 BRICK VENEER CORNER

3" = 1'-0"



12 STUC-O-FLEX AT METAL PANELS





#### 3" = 1'-0"

### DETAILS



CODE PRESCRIBED - SUMMER SOLSTICE @ 12PM



CURRENT DESIGN - SUMMER SOLSTICE @ 12PM

OF ANA PT MPORE BOALS AT

CODE PRESCRIBED -WINTER SOLSTICE @ 12PM



SOLAR STUDY CASE NO. 14-117884 DZM EXIBIT B42