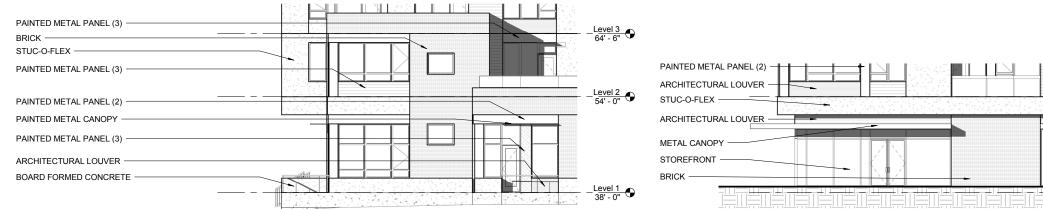

## **BUILDING ELEVATIONS**

NORTH ELEVATION

PTAC LEGEND

PTAC @ SILL

HORIZONTAL METAL PANEL @ SILL

## **BUILDING ELEVATIONS - BLACK AND WHITE**

### **BUILDING ELEVATIONS**

CASE NO. 14-117884 DZM EXIBIT B14

2

| VENT                                            |  |
|-------------------------------------------------|--|
| PAINTED VINYL WINDOW<br>PAINTED METAL PANEL (3) |  |
| PAINTED METAL PANEL (1)                         |  |
| PAINTED METAL PANEL (2)                         |  |
| ARCHITECTURAL LOUVER                            |  |
| BRICK                                           |  |
| STUC-O-FLEX                                     |  |
| PAINTED METAL CANOPY                            |  |
| ALUMINUM STOREFRONT                             |  |
| CONCRETE BASE                                   |  |
| ARCHITECTURAL LOUVER                            |  |

#### PTAC LEGEND

PTAC @ SILL

HORIZONTAL METAL PANEL @ SILL