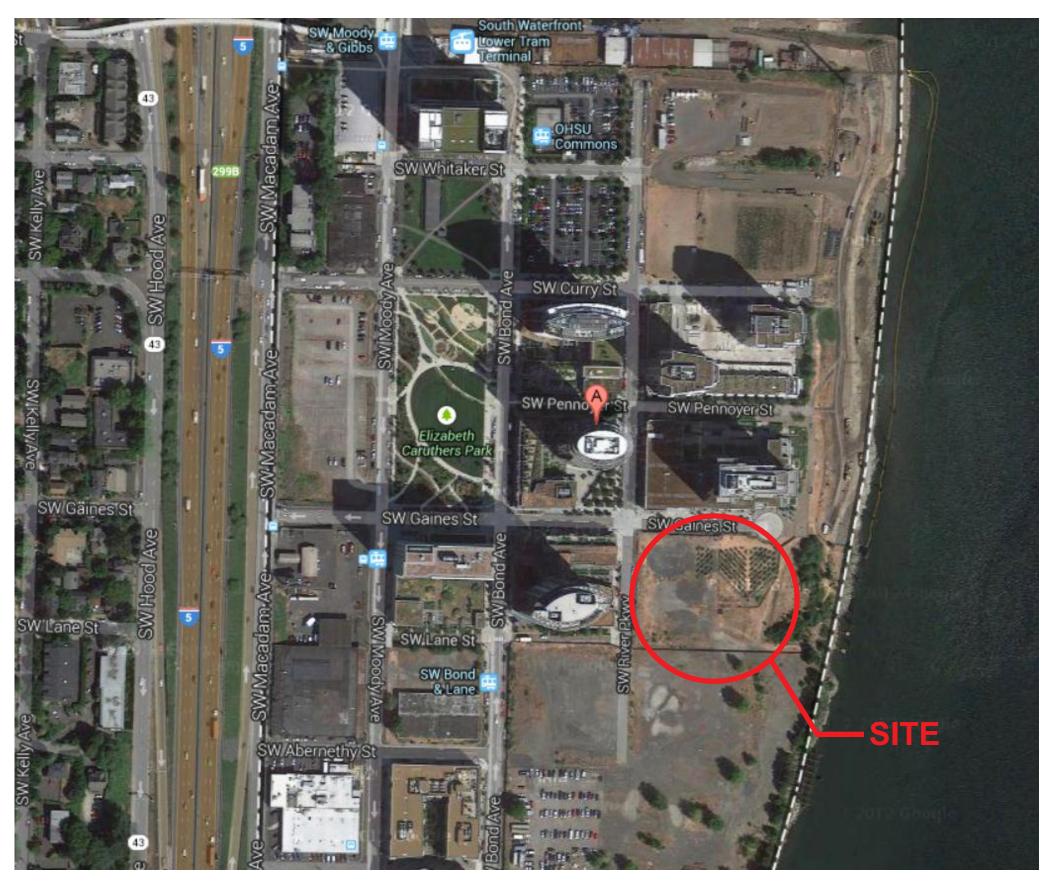

GBD Architects Incorporated 1120 NW Couch St., Suite 300 Portland, OR 97209 Tel. (503) 224-9656 www.gbdarchitects.com



# APPENDIX B DESIGN PLANS AND ELEVATIONS

Block 37 Apartments

March 11th, 2014 Revised: March 26th, 2014 Revised: April 30th, 2014

#### **BLOCK 37 APARTMENTS** 3700 SW RIVER PARKWAY PORTLAND, OR 97239





### SITE AERIAL PHOTOGRAPH



### SITE PHOTOGRAPHY





### **RENDERING- NEIGHBORHOOD CONTEXT**

#### SECTION TITLE: DESIGN PLANS AND ELEVATIONS







GBD Architects Incorporated







## **GROUND FLOOR PLAN**





### **SECOND FLOOR PLAN**

16

Λ

32

64



CASE NO. 14-117884 DZM EXIBIT B10

64

16

Ω

32

### **TYPICAL FLOOR PLAN**







### **ROOF PLAN**





0 5 10

20

## **BUILDING ELEVATIONS**



NORTH ELEVATION

PTAC LEGEND

PTAC @ SILL

HORIZONTAL METAL PANEL @ SILL



## **BUILDING ELEVATIONS - BLACK AND WHITE**



### **BUILDING ELEVATIONS**

CASE NO. 14-117884 DZM EXIBIT B14

2

| VENT                                            |  |
|-------------------------------------------------|--|
| PAINTED VINYL WINDOW<br>PAINTED METAL PANEL (3) |  |
| PAINTED METAL PANEL (1)