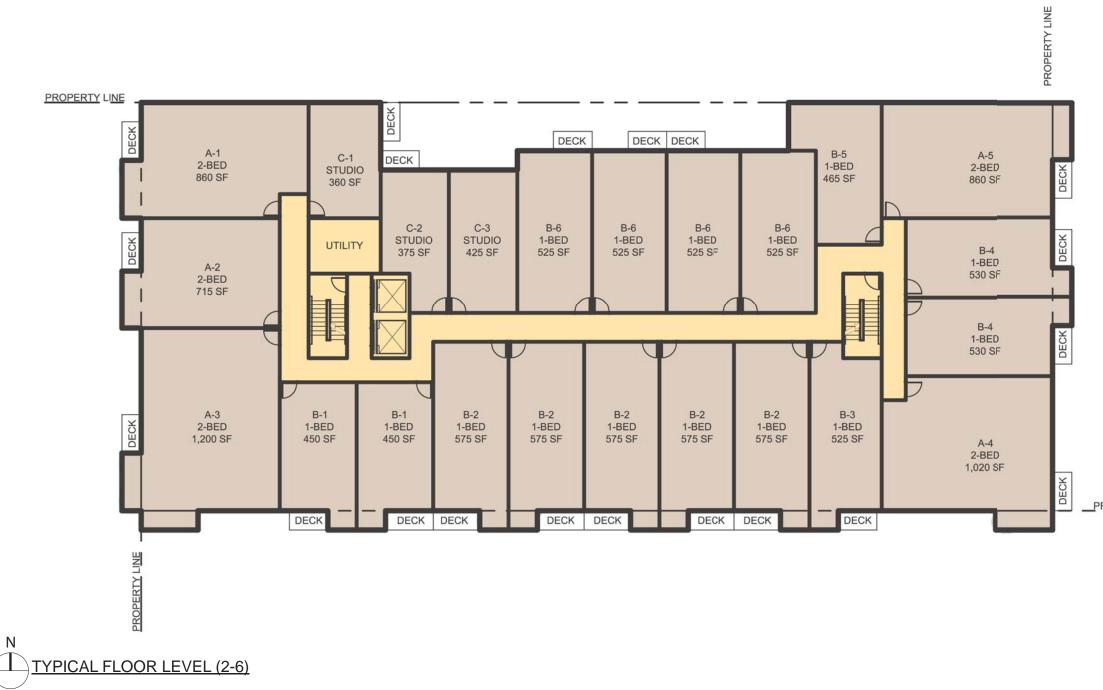

### **BUILDING DATA** AREA

| DINO DATA    |            |
|--------------|------------|
| A:           | 87,477 GSF |
| GROUND FLOOR | 8,912 GSF  |
| SECOND FLOOR | 15,713 GSF |
| THIRD FLOOR  | 15,713 GSF |
| FOURTH FLOOR | 15,713 GSF |
| FIFTH FLOOR  | 15,713 GSF |
| SIXTH FLOOR  | 15,713 GSF |
| SUB-TOTAL    | 87,477 GSF |
|              |            |

| F.A.R.            | 5.42:1   |
|-------------------|----------|
| STORIES           | 6        |
| TOTAL UNIT COUNT: | 118      |
| Studio            | 15 (13%) |
| One-Bed           | 75 (65%) |
| Two-Bed           | 25 (22%) |
| SUB-TOTAL:        | 115      |
| Live-Work         | 3        |