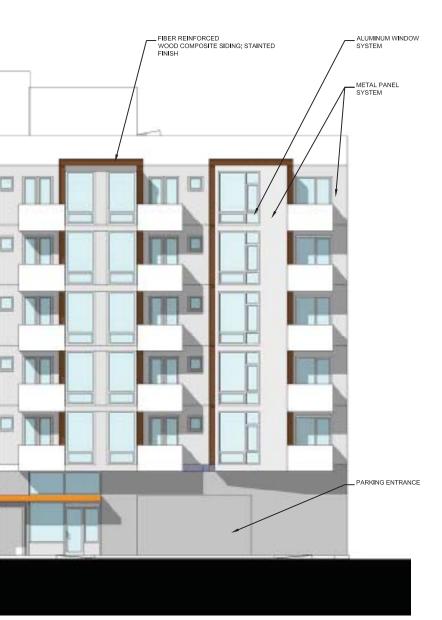

5

SOUTH ELEVATION

### EAST ELEVATION

METAL \_\_\_\_ PANEL SYSTEM

VINYL \_\_\_\_\_ WINDOW SYSTEM

6TH FLOOR +/- 55'-0"

5TH FLOOR +/- 45'-0"

4TH FLOOR

+/- 35'-0"

3RD FLOOR +/- 25'-0"

2ND FLOOR

+/- 15'-0"

FINISH GRADE +/- 0'-0"

STOREFRONT \_ GLAZING SYSTEM

P.I.P. CONCRETE W/ \_ ARCHITECTURAL FINISH

EXTERIOR DECKS