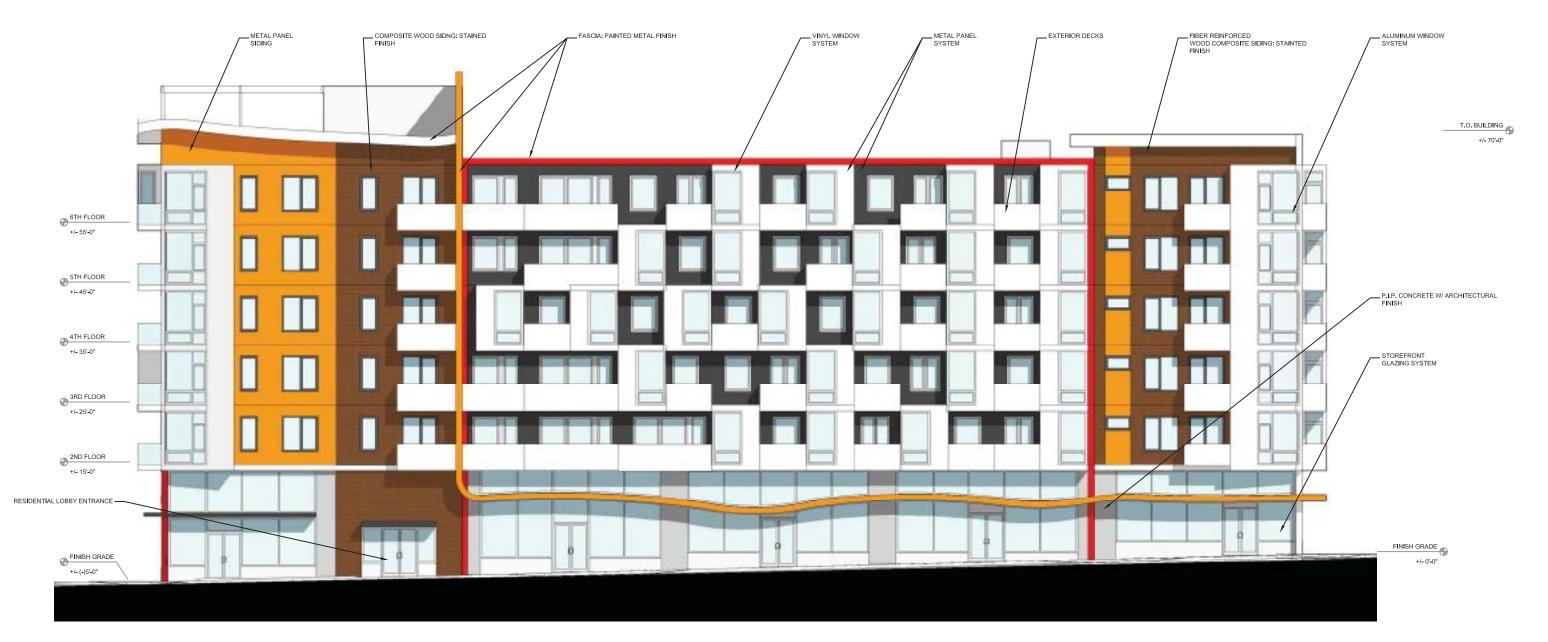

5

SOUTH ELEVATION

### EAST ELEVATION

METAL \_\_\_\_ PANEL SYSTEM

VINYL \_\_\_\_\_ WINDOW SYSTEM

6TH FLOOR +/- 55'-0"

5TH FLOOR +/- 45'-0"

4TH FLOOR

+/- 35'-0"

3RD FLOOR +/- 25'-0"

2ND FLOOR

+/- 15'-0"

FINISH GRADE +/- 0'-0"

STOREFRONT \_ GLAZING SYSTEM

P.I.P. CONCRETE W/ \_ ARCHITECTURAL FINISH

EXTERIOR DECKS