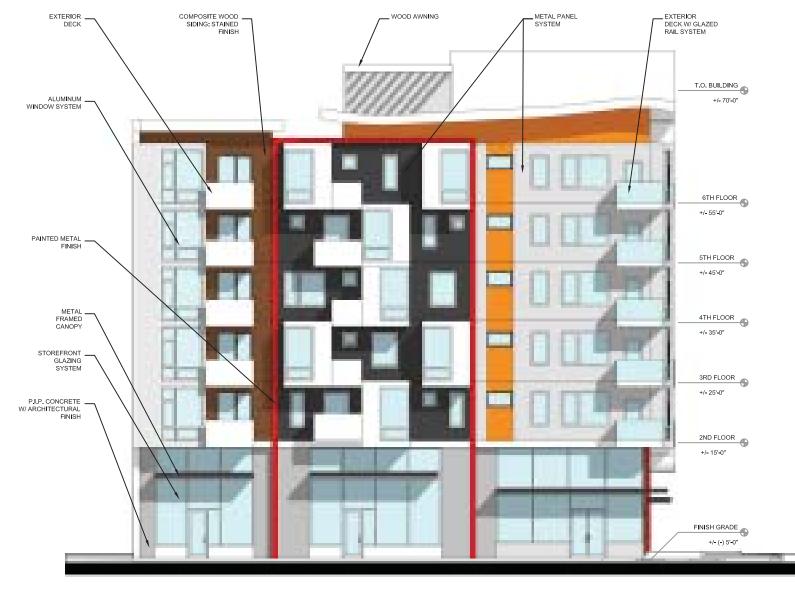

f Myhre Group Architects.





419 East Burnside Street Trinsic Residential Group SCALE: 1" = 20'-0" 09/17/2013



620 SW 5th Avenue, Suite 500 Portland, Oregon 97204 503.236.6000 www.myhregroup.com

©Myhre Group Architects, Inc. These drawings are the property of Myhre Group Architects and are not to be reproduced in any manner except with the prior written approval of Myhre Group Architects.



5



SOUTH ELEVATION

### East Burnside Mixed-Use

419 East Burnside Street Trinsic Residential Group

09/17/2013

620 SW 5th Avenue, Suite 500 Portland, Oregon 97204 503.236.6000 www.myhregroup.com

©Myhre Group Architects, Inc. These drawings are the property of Myhre Group Architects and are not to be reproduced in any manner except with the prior written approval of Myhre Group Architects.





WEST ELEVATION

### EAST ELEVATION

METAL \_\_\_\_ PANEL SYSTEM

VINYL \_\_\_\_\_ WINDOW SYSTEM

6TH FLOOR +/- 55'-0"

5TH FLOOR +/- 45'-0"

4TH FLOOR

+/- 35'-0"

3RD FLOOR +/- 25'-0"

2ND FLOOR

+/- 15'-0"

FINISH GRADE +/- 0'-0"

STOREFRONT \_ GLAZING SYSTEM

P.I.P. CONCRETE W/ \_ ARCHITECTURAL FINISH

EXTERIOR DECKS

### East Burnside Mixed-Use

419 East Burnside Street Trinsic Residential Group

09/17/2013



620 SW 5th Avenue, Suite 500 Portland, Oregon 97204 503.236.6000 MGA MYHRE GROUP ARCHITECTS www.myhregroup.com ©Myhre Group Architects, Inc. These drawings are the property of Myhre Group Architects and are not to be reproduced in any manner except with the prior written approval of Myhre Group Architects.

7



PRECEDENT STUDIES

# East Burnside Mixed-Use

419 East Burnside St