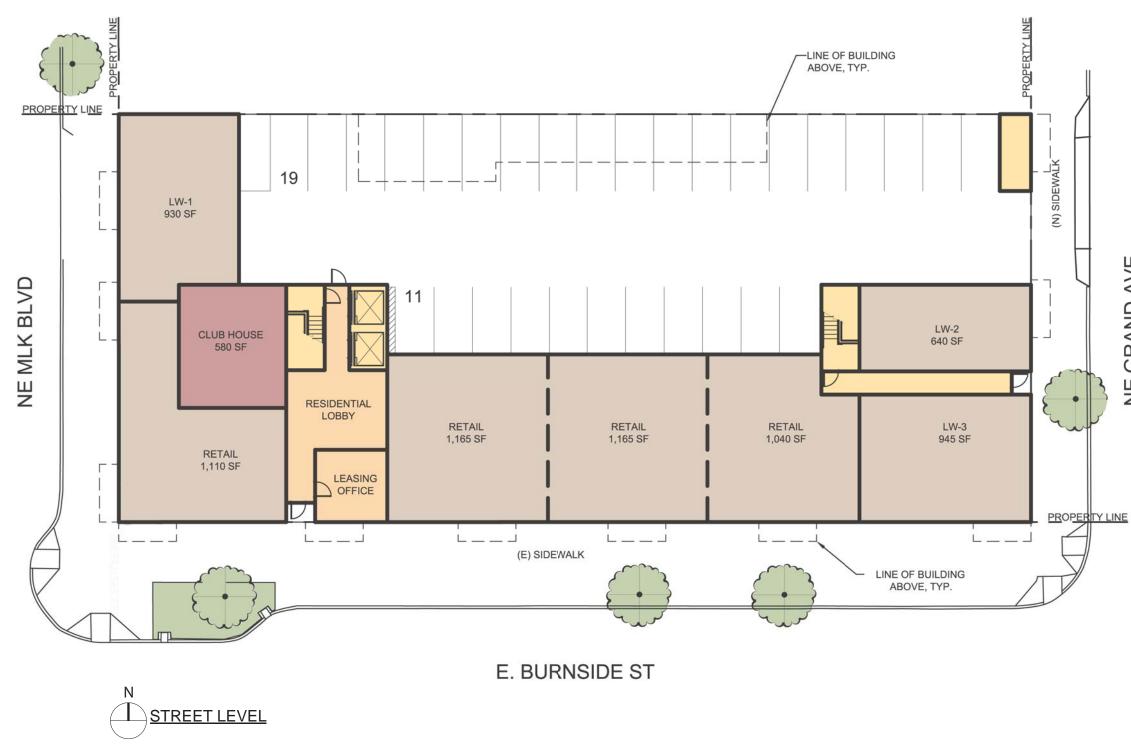

### SITE DEVELOPMENT SUMMARY SITE AREA:

| 16,150 S.F. |  |
|-------------|--|
| (0.37 AC.)  |  |

### **BUILDING DATA** AREA

| DINO DATA    |            |
|--------------|------------|
| A:           | 87,477 GSF |
| GROUND FLOOR | 8,912 GSF  |
| SECOND FLOOR | 15,713 GSF |
| THIRD FLOOR  | 15,713 GSF |
| FOURTH FLOOR | 15,713 GSF |
| FIFTH FLOOR  | 15,713 GSF |
| SIXTH FLOOR  | 15,713 GSF |
| SUB-TOTAL    | 87,477 GSF |
|              |            |

| F.A.R.            | 5.42:1   |
|-------------------|----------|
| STORIES           | 6        |
| TOTAL UNIT COUNT: | 118      |
| Studio            | 15 (13%) |
| One-Bed           | 75 (65%) |
| Two-Bed           | 25 (22%) |
| SUB-TOTAL:        | 115      |
| Live-Work         | 3        |

### PARKING DATA

| STANDARD SPACES: | 28 (93%)           |
|------------------|--------------------|
| COMPACT SPACES:  | 0 (0.0%)           |
| HANDICAP SPACES: | 2 (7%)             |
| TOTAL PARKING:   | 30 ( .26 PER UNIT) |