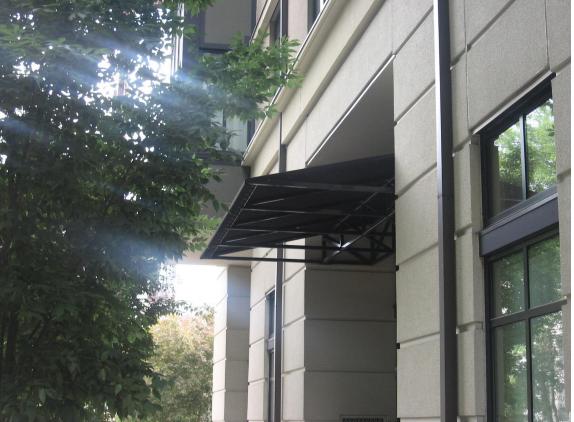

## **RELIANCE BUILDING**

ATTIC STORY AND INSET CORNER

16' **ENLARGED ELEVATION** 

28'

DESIGN REVIEW APPLICATION

DESIGN REVIEW APPLICATION

**EXT DETAILS - CANOPY** 

|       | or lighting so |              |
|-------|----------------|--------------|
| COUNT | ABBREVIATION   |              |
|       |                |              |
| 8     | G-1            | EXT DOWNLIG  |
| 4     | G-4            | EXT CABLE LI |
| 1     | G-6            | EXT LANDSCA  |
| 2     | G-7            | EXT SCONCE   |
|       |                |              |