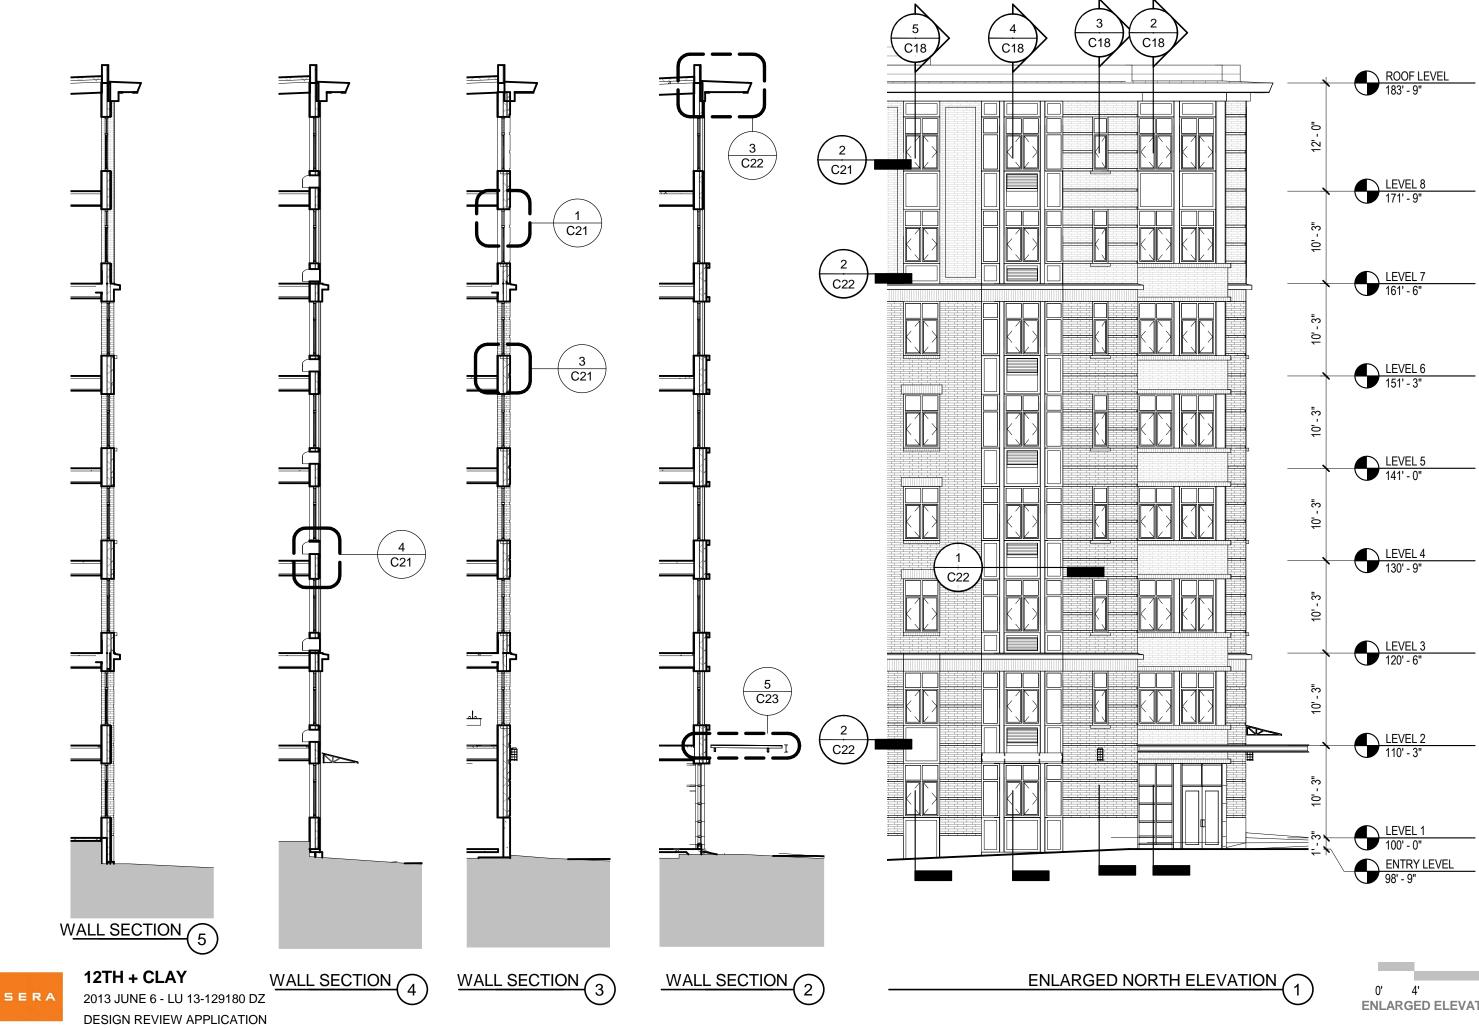

## **RELIANCE BUILDING**

ATTIC STORY AND INSET CORNER

16' **ENLARGED ELEVATION** 

28'

DESIGN REVIEW APPLICATION

DESIGN REVIEW APPLICATION

**EXT DETAILS - CANOPY** 

|       | or lighting so |              |
|-------|----------------|--------------|
| COUNT | ABBREVIATION   |              |
|       |                |              |
| 8     | G-1            | EXT DOWNLIG  |
| 4     | G-4            | EXT CABLE LI |
| 1     | G-6            | EXT LANDSCA  |
| 2     | G-7            | EXT SCONCE   |
|       |                |              |