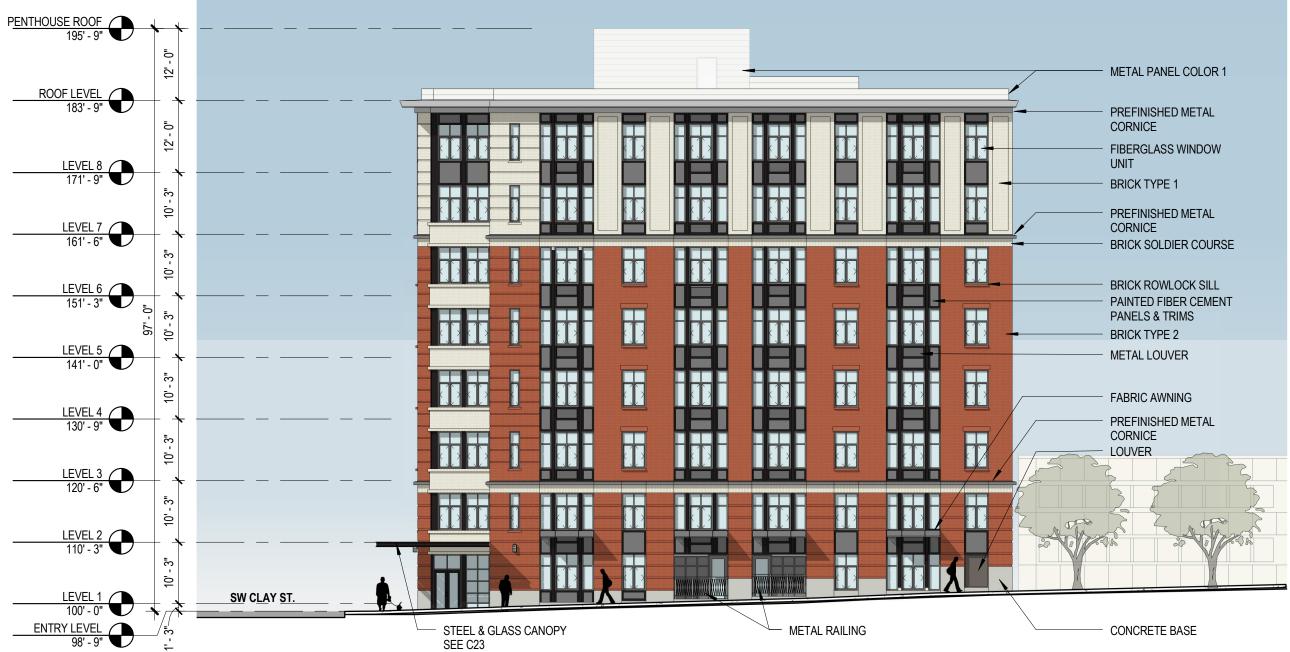

## **RELIANCE BUILDING**

CHICAGO SCHOOL

-

|  |  | METAL PANEL COLOR 1                                                 |
|--|--|---------------------------------------------------------------------|
|  |  | PREFINISHED METAL CORNICE                                           |
|  |  | BRICK TYPE 1                                                        |
|  |  |                                                                     |
|  |  | PREFINISHED METAL CORNICE                                           |
|  |  | BRICK SOLDIER COURSE                                                |
|  |  | METAL PANEL COLOR 2                                                 |
|  |  | FIBERGLASS WINDOW<br>UNIT<br>PAINTED FIBER CEMENT<br>PANELS & TRIMS |
|  |  | METAL LOUVER                                                        |
|  |  | BRICK TYPE 2<br>PREFINISHED METAL CORNICE<br>BRICK SOLDIER COURSE   |