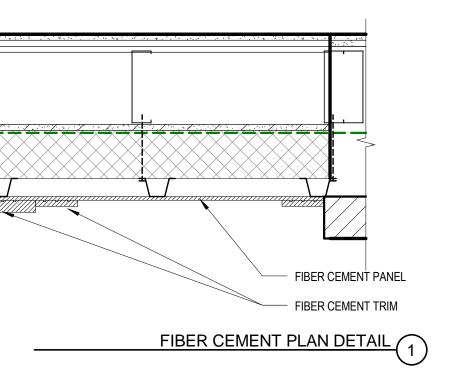

## **RELIANCE BUILDING**

CHICAGO SCHOOL

-

|  |  | METAL PANEL COLOR 1                                                 |
|--|--|---------------------------------------------------------------------|
|  |  | PREFINISHED METAL CORNICE                                           |
|  |  | BRICK TYPE 1                                                        |
|  |  |                                                                     |
|  |  | PREFINISHED METAL CORNICE                                           |
|  |  | BRICK SOLDIER COURSE                                                |
|  |  | METAL PANEL COLOR 2                                                 |
|  |  | FIBERGLASS WINDOW<br>UNIT<br>PAINTED FIBER CEMENT<br>PANELS & TRIMS |
|  |  | METAL LOUVER                                                        |
|  |  | BRICK TYPE 2<br>PREFINISHED METAL CORNICE<br>BRICK SOLDIER COURSE   |