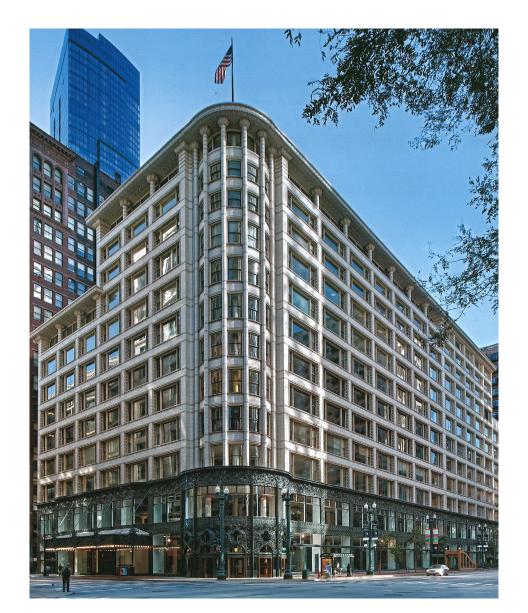

**CARSON PIRIE SCOTT** 

## **RELIANCE BUILDING**

CHICAGO SCHOOL

-

|  |  | METAL PANEL COLOR 1                                                 |
|--|--|---------------------------------------------------------------------|
|  |  | PREFINISHED METAL CORNICE                                           |
|  |  | BRICK TYPE 1                                                        |
|  |  |                                                                     |
|  |  | PREFINISHED METAL CORNICE                                           |
|  |  | BRICK SOLDIER COURSE                                                |
|  |  | METAL PANEL COLOR 2                                                 |
|  |  | FIBERGLASS WINDOW<br>UNIT<br>PAINTED FIBER CEMENT<br>PANELS & TRIMS |
|  |  | METAL LOUVER                                                        |
|  |  | BRICK TYPE 2<br>PREFINISHED METAL CORNICE<br>BRICK SOLDIER COURSE   |