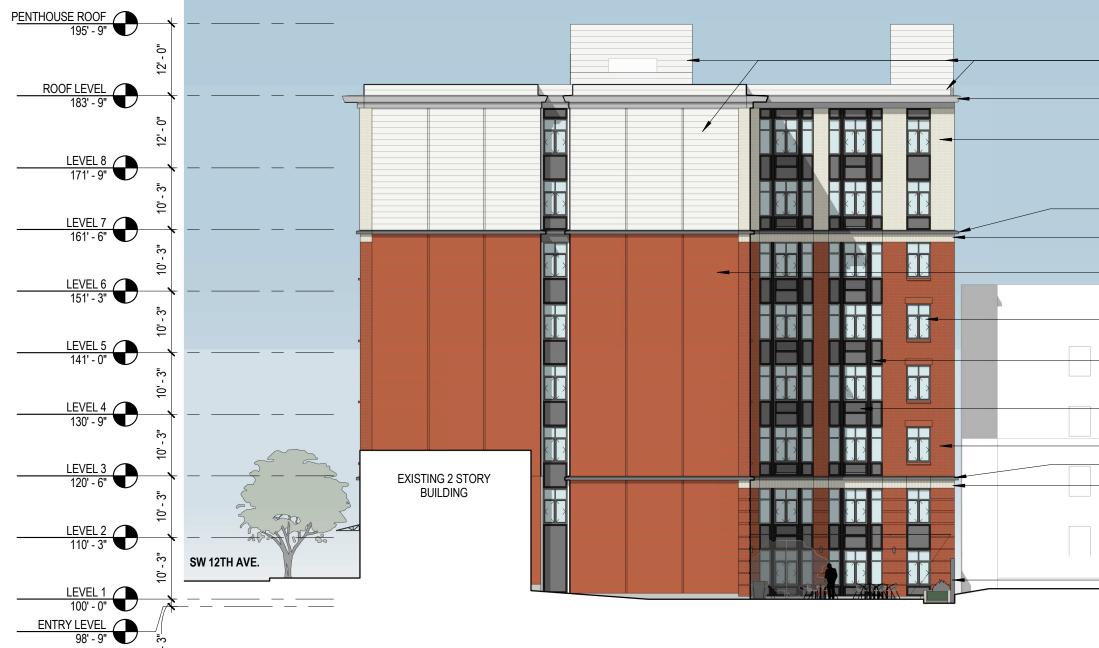

## **RELIANCE BUILDING**

CHICAGO SCHOOL

-

|  |  | METAL PANEL COLOR 1                                                 |
|--|--|---------------------------------------------------------------------|
|  |  | PREFINISHED METAL CORNICE                                           |
|  |  | BRICK TYPE 1                                                        |
|  |  |                                                                     |
|  |  | PREFINISHED METAL CORNICE                                           |
|  |  | BRICK SOLDIER COURSE                                                |
|  |  | METAL PANEL COLOR 2                                                 |
|  |  | FIBERGLASS WINDOW<br>UNIT<br>PAINTED FIBER CEMENT<br>PANELS & TRIMS |
|  |  | METAL LOUVER                                                        |
|  |  | BRICK TYPE 2<br>PREFINISHED METAL CORNICE<br>BRICK SOLDIER COURSE   |