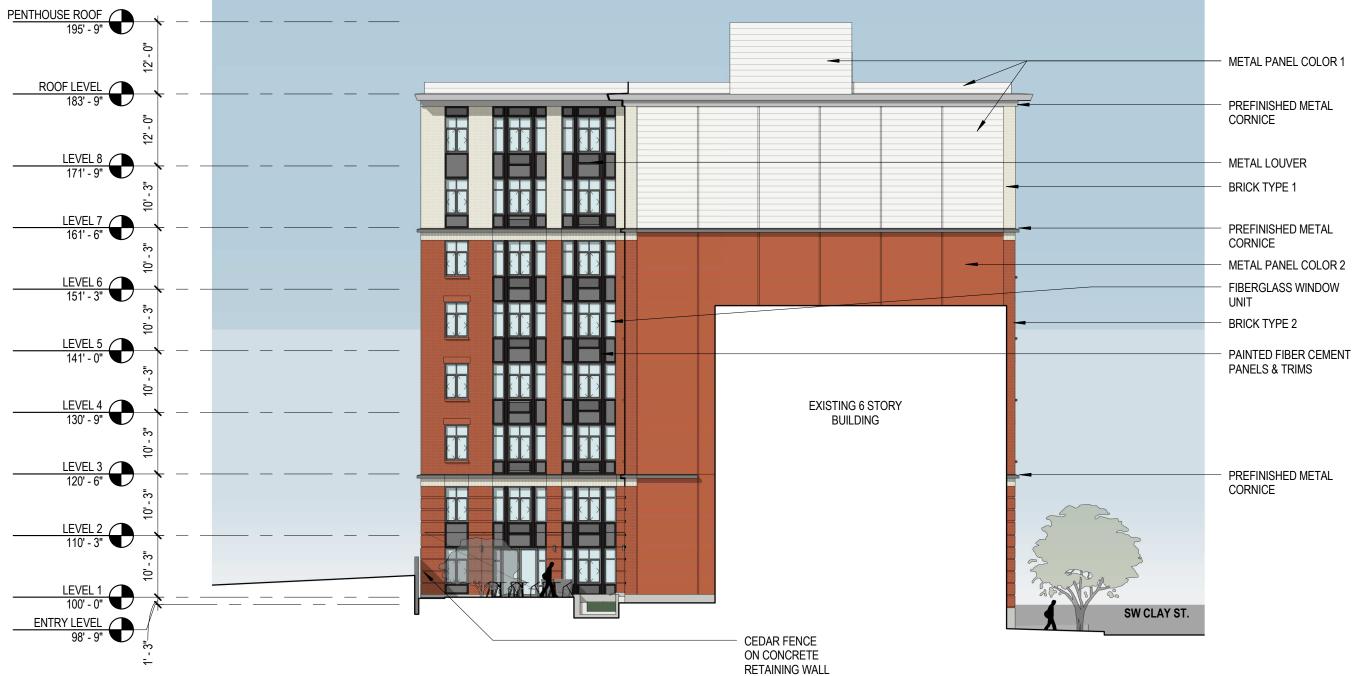

## **RELIANCE BUILDING**

CHICAGO SCHOOL

-

|  |  | METAL PANEL COLOR 1                                                 |
|--|--|---------------------------------------------------------------------|
|  |  | PREFINISHED METAL CORNICE                                           |
|  |  | BRICK TYPE 1                                                        |
|  |  |                                                                     |
|  |  | PREFINISHED METAL CORNICE                                           |
|  |  | BRICK SOLDIER COURSE                                                |
|  |  | METAL PANEL COLOR 2                                                 |
|  |  | FIBERGLASS WINDOW<br>UNIT<br>PAINTED FIBER CEMENT<br>PANELS & TRIMS |
|  |  | METAL LOUVER                                                        |
|  |  | BRICK TYPE 2<br>PREFINISHED METAL CORNICE<br>BRICK SOLDIER COURSE   |