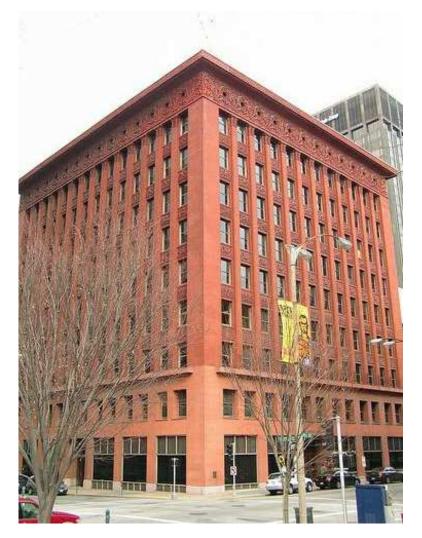

## **RELIANCE BUILDING**

CHICAGO SCHOOL

-

|  |  | METAL PANEL COLOR 1                                                 |
|--|--|---------------------------------------------------------------------|
|  |  | PREFINISHED METAL CORNICE                                           |
|  |  | BRICK TYPE 1                                                        |
|  |  |                                                                     |
|  |  | PREFINISHED METAL CORNICE                                           |
|  |  | BRICK SOLDIER COURSE                                                |
|  |  | METAL PANEL COLOR 2                                                 |
|  |  | FIBERGLASS WINDOW<br>UNIT<br>PAINTED FIBER CEMENT<br>PANELS & TRIMS |
|  |  | METAL LOUVER                                                        |
|  |  | BRICK TYPE 2<br>PREFINISHED METAL CORNICE<br>BRICK SOLDIER COURSE   |

## **RELIANCE BUILDING**

ATTIC STORY AND INSET CORNER

16' **ENLARGED ELEVATION** 

28'

DESIGN REVIEW APPLICATION

DESIGN REVIEW APPLICATION

**EXT DETAILS - CANOPY** 

|       | or lighting so |              |
|-------|----------------|--------------|
| COUNT | ABBREVIATION   |              |
|       |                |              |
| 8     | G-1            | EXT DOWNLIG  |
| 4     | G-4            | EXT CABLE LI |
| 1     | G-6            | EXT LANDSCA  |
| 2     | G-7            | EXT SCONCE   |
|       |                |              |