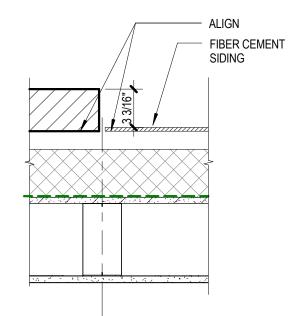

|
|  |  | PREFINISHED METAL CORNICE                                           |
|  |  | BRICK SOLDIER COURSE                                                |
|  |  | METAL PANEL COLOR 2                                                 |
|  |  | FIBERGLASS WINDOW<br>UNIT<br>PAINTED FIBER CEMENT<br>PANELS & TRIMS |
|  |  | METAL LOUVER                                                        |
|  |  | BRICK TYPE 2<br>PREFINISHED METAL CORNICE<br>BRICK SOLDIER COURSE   |

CEDAR FENCE ON CONCRETE RETAINING WALL













**VIEW FROM NE** 



SERA

**VIEW FROM SW** 





















**CARSON PIRIE SCOTT** 

## **RELIANCE BUILDING**

ATTIC STORY AND INSET CORNER







16' **ENLARGED ELEVATION** 

28'



DESIGN REVIEW APPLICATION























DESIGN REVIEW APPLICATION

**EXT DETAILS - CANOPY** 



|       | or lighting so |              |
|-------|----------------|--------------|
| COUNT | ABBREVIATION   |              |
|       |                |              |
| 8     | G-1            | EXT DOWNLIG  |
| 4     | G-4            | EXT CABLE LI |
| 1     | G-6            | EXT LANDSCA  |
| 2     | G-7            | EXT SCONCE   |
|       |                |              |