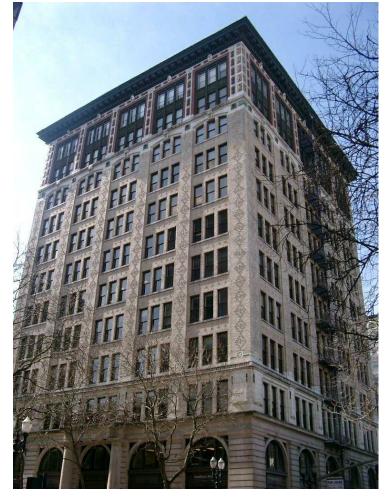

**CARSON PIRIE SCOTT** 

CEDAR FENCE ON CONCRETE RETAINING WALL

**VIEW FROM NE** 

SERA

**VIEW FROM SW** 

**CARSON PIRIE SCOTT** 