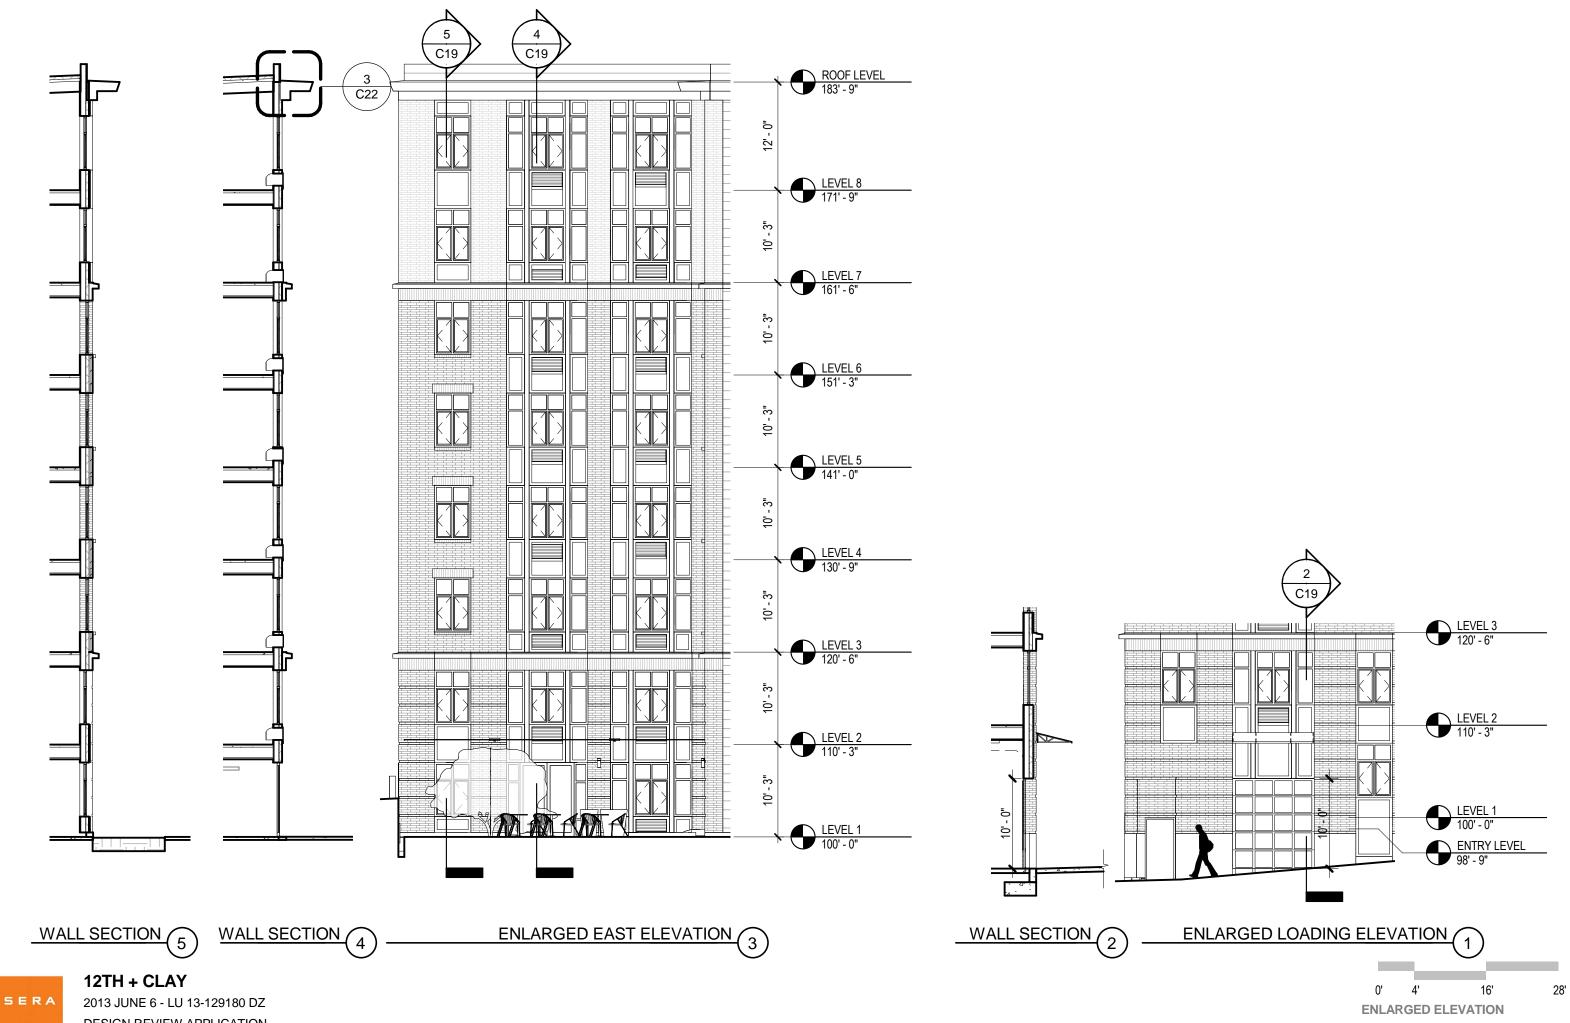

## **RELIANCE BUILDING**

ATTIC STORY AND INSET CORNER

16' **ENLARGED ELEVATION** 

28'

DESIGN REVIEW APPLICATION

DESIGN REVIEW APPLICATION

**EXT DETAILS - CANOPY** 

|       | or lighting so |              |
|-------|----------------|--------------|
| COUNT | ABBREVIATION   |              |
|       |                |              |
| 8     | G-1            | EXT DOWNLIG  |
| 4     | G-4            | EXT CABLE LI |
| 1     | G-6            | EXT LANDSCA  |
| 2     | G-7            | EXT SCONCE   |
|       |                |              |