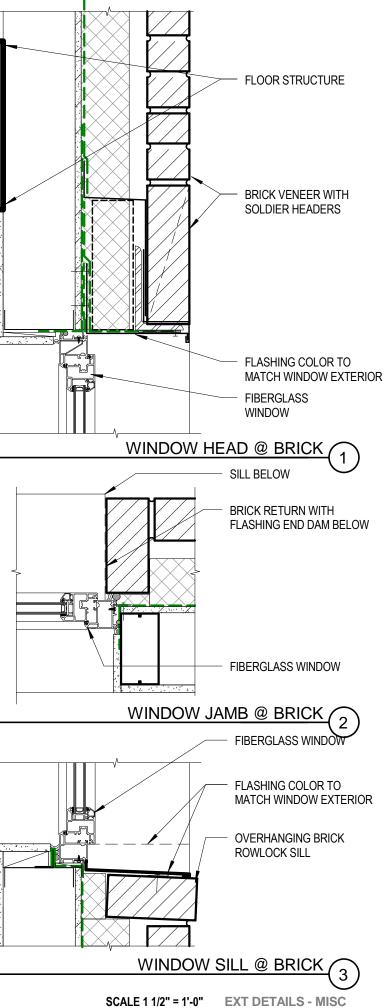

## **RELIANCE BUILDING**

CHICAGO SCHOOL

-

|  |  | METAL PANEL COLOR 1                                                 |
|--|--|---------------------------------------------------------------------|
|  |  | PREFINISHED METAL CORNICE                                           |
|  |  | BRICK TYPE 1                                                        |
|  |  |                                                                     |
|  |  | PREFINISHED METAL CORNICE                                           |
|  |  | BRICK SOLDIER COURSE                                                |
|  |  | METAL PANEL COLOR 2                                                 |
|  |  | FIBERGLASS WINDOW<br>UNIT<br>PAINTED FIBER CEMENT<br>PANELS & TRIMS |
|  |  | METAL LOUVER                                                        |
|  |  | BRICK TYPE 2<br>PREFINISHED METAL CORNICE<br>BRICK SOLDIER COURSE   |