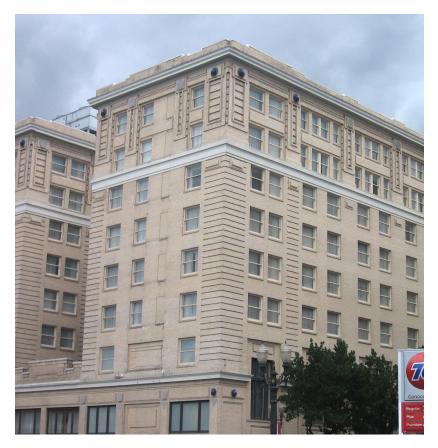

## **RELIANCE BUILDING**

CHICAGO SCHOOL

-

|  |  | METAL PANEL COLOR 1                                                 |
|--|--|---------------------------------------------------------------------|
|  |  | PREFINISHED METAL CORNICE                                           |
|  |  | BRICK TYPE 1                                                        |
|  |  |                                                                     |
|  |  | PREFINISHED METAL CORNICE                                           |
|  |  | BRICK SOLDIER COURSE                                                |
|  |  | METAL PANEL COLOR 2                                                 |
|  |  | FIBERGLASS WINDOW<br>UNIT<br>PAINTED FIBER CEMENT<br>PANELS & TRIMS |
|  |  | METAL LOUVER                                                        |
|  |  | BRICK TYPE 2<br>PREFINISHED METAL CORNICE<br>BRICK SOLDIER COURSE   |

## **RELIANCE BUILDING**

ATTIC STORY AND INSET CORNER

16' **ENLARGED ELEVATION** 

28'

DESIGN REVIEW APPLICATION

DESIGN REVIEW APPLICATION

**EXT DETAILS - CANOPY** 

|       | or lighting so |              |
|-------|----------------|--------------|
| COUNT | ABBREVIATION   |              |
|       |                |              |
| 8     | G-1            | EXT DOWNLIG  |
| 4     | G-4            | EXT CABLE LI |
| 1     | G-6            | EXT LANDSCA  |
| 2     | G-7            | EXT SCONCE   |
|       |                |              |