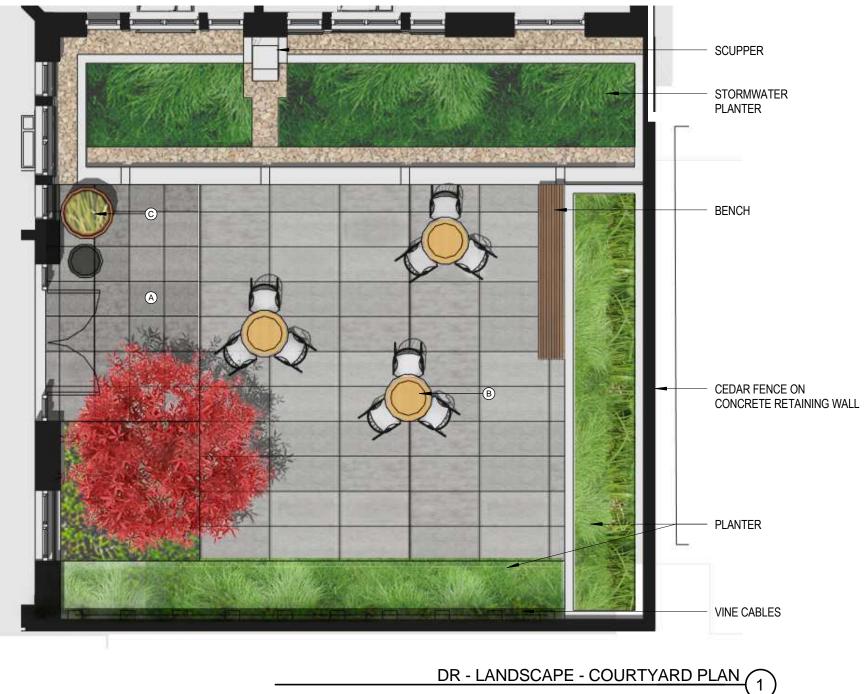

## **EXISTING OFFICE BUILDING**

SITE PHOTOS

DESIGN REVIEW APPLICATION

A. SCORED CONCRETE PAVING

B. CAFE TABLE

C. ROUND POTS

LIRIOPE MUSCARI

SERA

LOROPETULUM

SWORDFERN

FEATHER REED GRASS

CAREX TESTACEA

VINE MAPLE

VINE CABLE

12TH + CLAY 2013 JUNE 6 - LU 13-129180 DZ DESIGN REVIEW APPLICATION 12'

20'

CEDAR FENCE ON CONCRETE RETAINING WALL

**VIEW FROM NE** 

SERA

**VIEW FROM SW** 

**CARSON PIRIE SCOTT** 