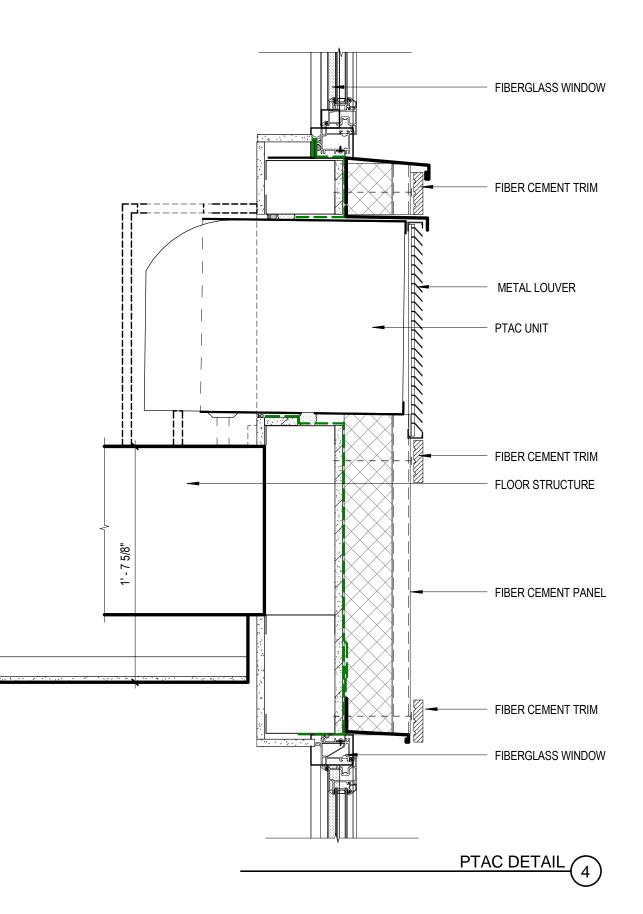

## **RELIANCE BUILDING**

CHICAGO SCHOOL

-

|  |  | METAL PANEL COLOR 1                                                 |
|--|--|---------------------------------------------------------------------|
|  |  | PREFINISHED METAL CORNICE                                           |
|  |  | BRICK TYPE 1                                                        |
|  |  |                                                                     |
|  |  | PREFINISHED METAL CORNICE                                           |
|  |  | BRICK SOLDIER COURSE                                                |
|  |  | METAL PANEL COLOR 2                                                 |
|  |  | FIBERGLASS WINDOW<br>UNIT<br>PAINTED FIBER CEMENT<br>PANELS & TRIMS |
|  |  | METAL LOUVER                                                        |
|  |  | BRICK TYPE 2<br>PREFINISHED METAL CORNICE<br>BRICK SOLDIER COURSE   |