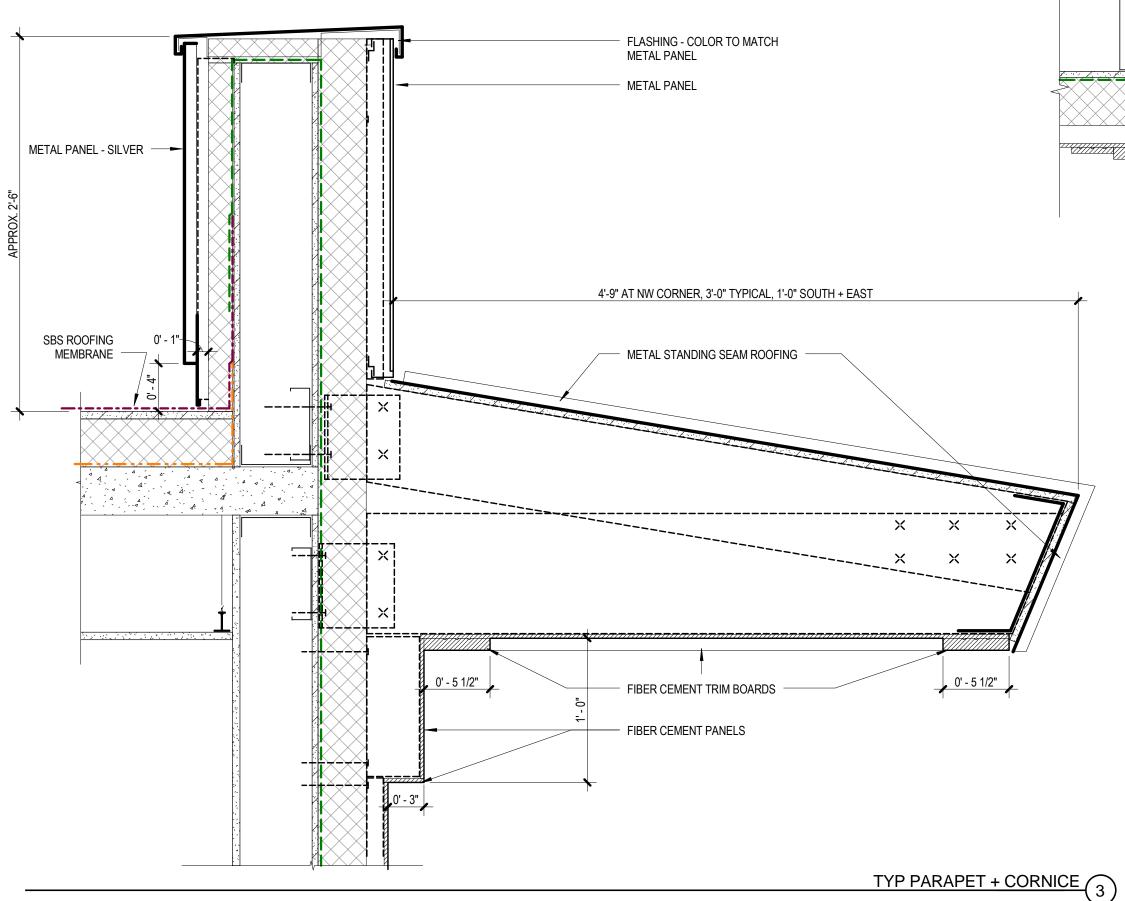

## **RELIANCE BUILDING**

CHICAGO SCHOOL

-

|  |  | METAL PANEL COLOR 1                                                 |
|--|--|---------------------------------------------------------------------|
|  |  | PREFINISHED METAL CORNICE                                           |
|  |  | BRICK TYPE 1                                                        |
|  |  |                                                                     |
|  |  | PREFINISHED METAL CORNICE                                           |
|  |  | BRICK SOLDIER COURSE                                                |
|  |  | METAL PANEL COLOR 2                                                 |
|  |  | FIBERGLASS WINDOW<br>UNIT<br>PAINTED FIBER CEMENT<br>PANELS & TRIMS |
|  |  | METAL LOUVER                                                        |
|  |  | BRICK TYPE 2<br>PREFINISHED METAL CORNICE<br>BRICK SOLDIER COURSE   |