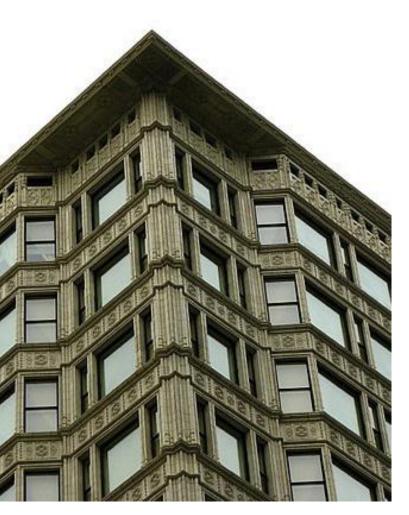

## **RELIANCE BUILDING**

ATTIC STORY AND INSET CORNER

16' **ENLARGED ELEVATION** 

28'

DESIGN REVIEW APPLICATION

DESIGN REVIEW APPLICATION

**EXT DETAILS - CANOPY** 

|       | or lighting so |              |
|-------|----------------|--------------|
| COUNT | ABBREVIATION   |              |
|       |                |              |
| 8     | G-1            | EXT DOWNLIG  |
| 4     | G-4            | EXT CABLE LI |
| 1     | G-6            | EXT LANDSCA  |
| 2     | G-7            | EXT SCONCE   |
|       |                |              |