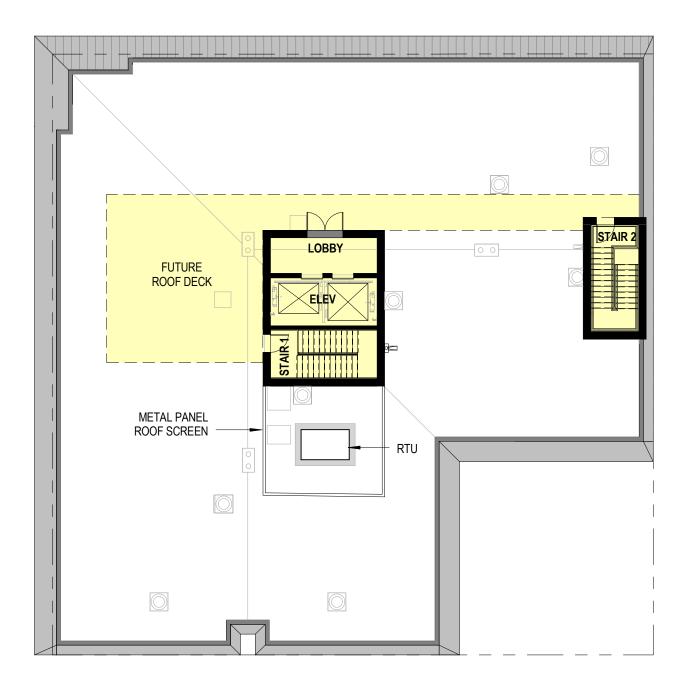

## **EXISTING OFFICE BUILDING**

SITE PHOTOS

DESIGN REVIEW APPLICATION

A. SCORED CONCRETE PAVING

B. CAFE TABLE

C. ROUND POTS

LIRIOPE MUSCARI

SERA