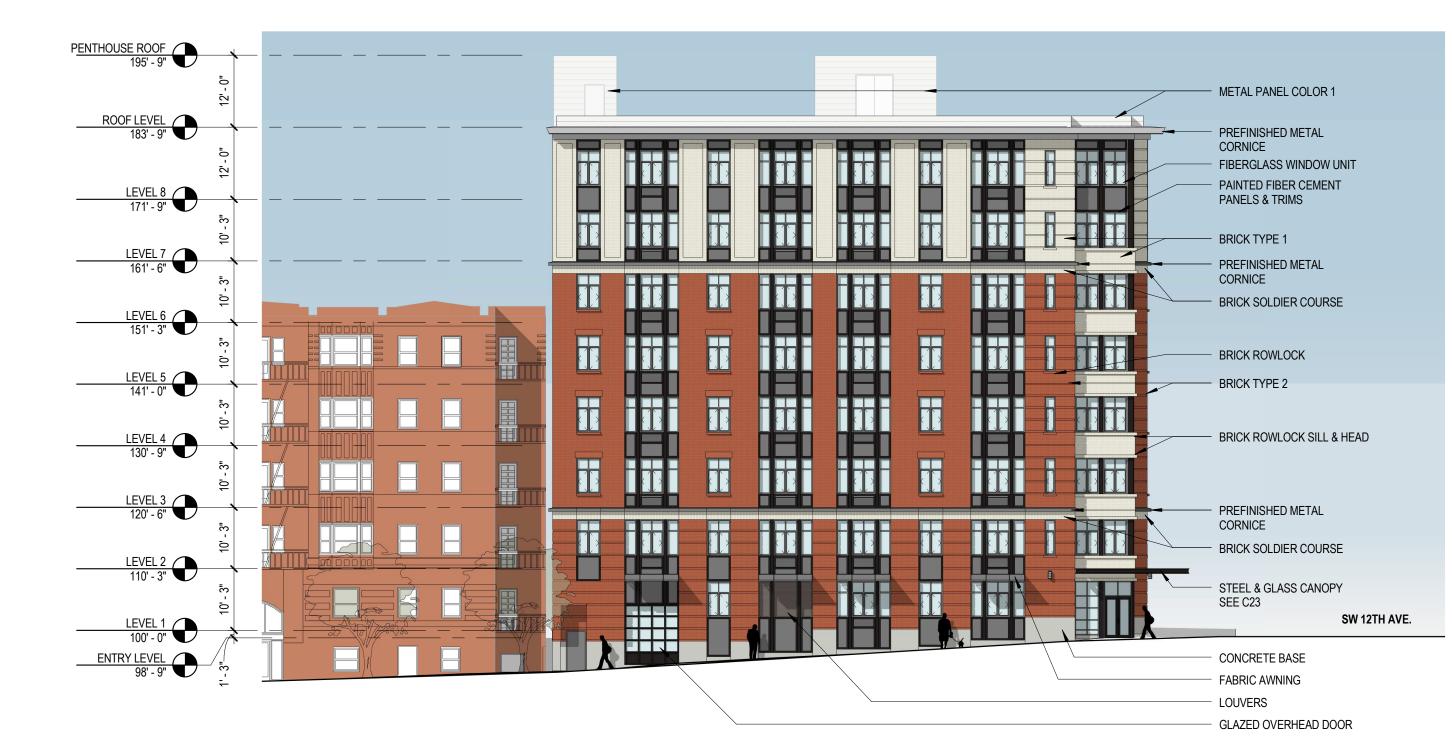

## **RELIANCE BUILDING**

CHICAGO SCHOOL

-

|  |  | METAL PANEL COLOR 1                                                 |
|--|--|---------------------------------------------------------------------|
|  |  | PREFINISHED METAL CORNICE                                           |
|  |  | BRICK TYPE 1                                                        |
|  |  |                                                                     |
|  |  | PREFINISHED METAL CORNICE                                           |
|  |  | BRICK SOLDIER COURSE                                                |
|  |  | METAL PANEL COLOR 2                                                 |
|  |  | FIBERGLASS WINDOW<br>UNIT<br>PAINTED FIBER CEMENT<br>PANELS & TRIMS |
|  |  | METAL LOUVER                                                        |
|  |  | BRICK TYPE 2<br>PREFINISHED METAL CORNICE<br>BRICK SOLDIER COURSE   |