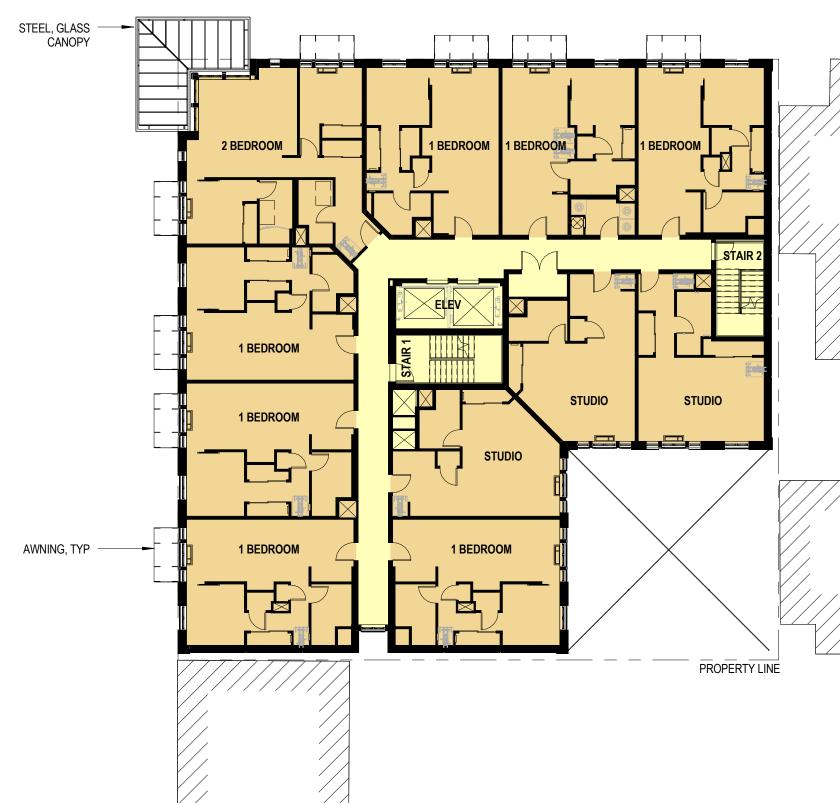

## **EXISTING OFFICE BUILDING**

SITE PHOTOS

DESIGN REVIEW APPLICATION

A. SCORED CONCRETE PAVING

B. CAFE TABLE

C. ROUND POTS

LIRIOPE MUSCARI

SERA