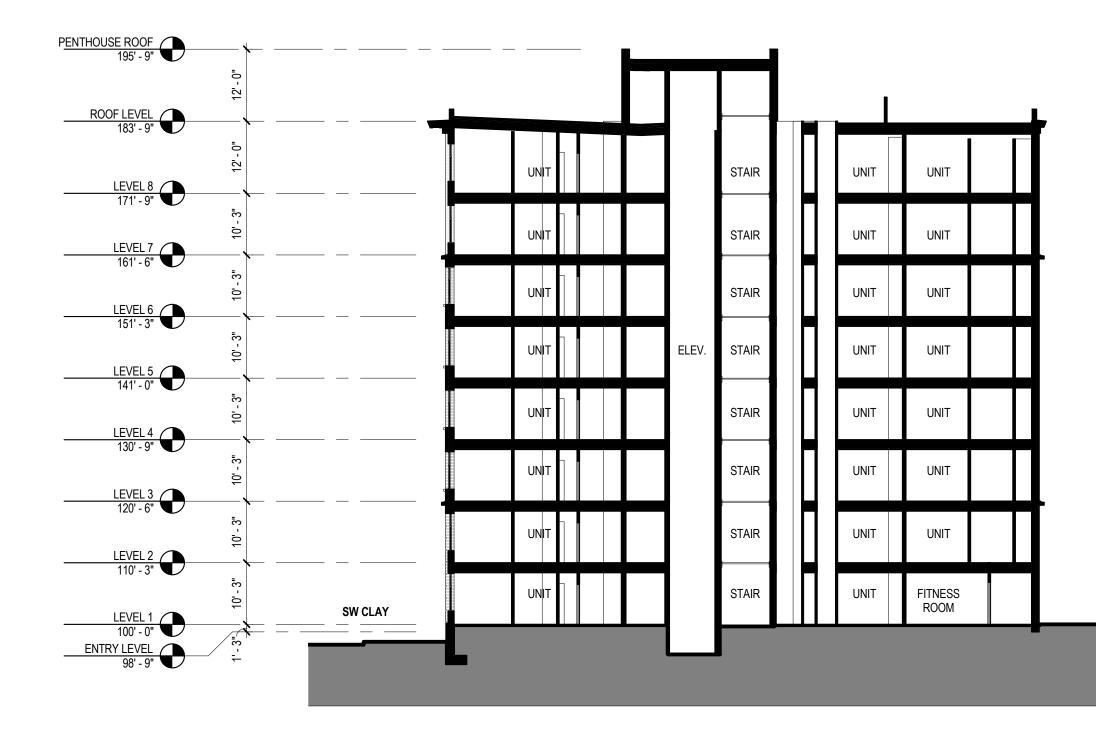

|
|  |  | PREFINISHED METAL CORNICE                                           |
|  |  | BRICK SOLDIER COURSE                                                |
|  |  | METAL PANEL COLOR 2                                                 |
|  |  | FIBERGLASS WINDOW<br>UNIT<br>PAINTED FIBER CEMENT<br>PANELS & TRIMS |
|  |  | METAL LOUVER                                                        |
|  |  | BRICK TYPE 2<br>PREFINISHED METAL CORNICE<br>BRICK SOLDIER COURSE   |

CEDAR FENCE ON CONCRETE RETAINING WALL













**VIEW FROM NE** 



SERA

**VIEW FROM SW** 





















**CARSON PIRIE SCOTT** 

## **RELIANCE BUILDING**

ATTIC STORY AND INSET CORNER







16' **ENLARGED ELEVATION** 

28'



DESIGN REVIEW APPLICATION























DESIGN REVIEW APPLICATION

**EXT DETAILS - CANOPY** 



|       | or lighting so |              |
|-------|----------------|--------------|
| COUNT | ABBREVIATION   |              |
|       |                |              |
| 8     | G-1            | EXT DOWNLIG  |
| 4     | G-4            | EXT CABLE LI |
| 1     | G-6            | EXT LANDSCA  |
| 2     | G-7            | EXT SCONCE   |
|       |                |              |