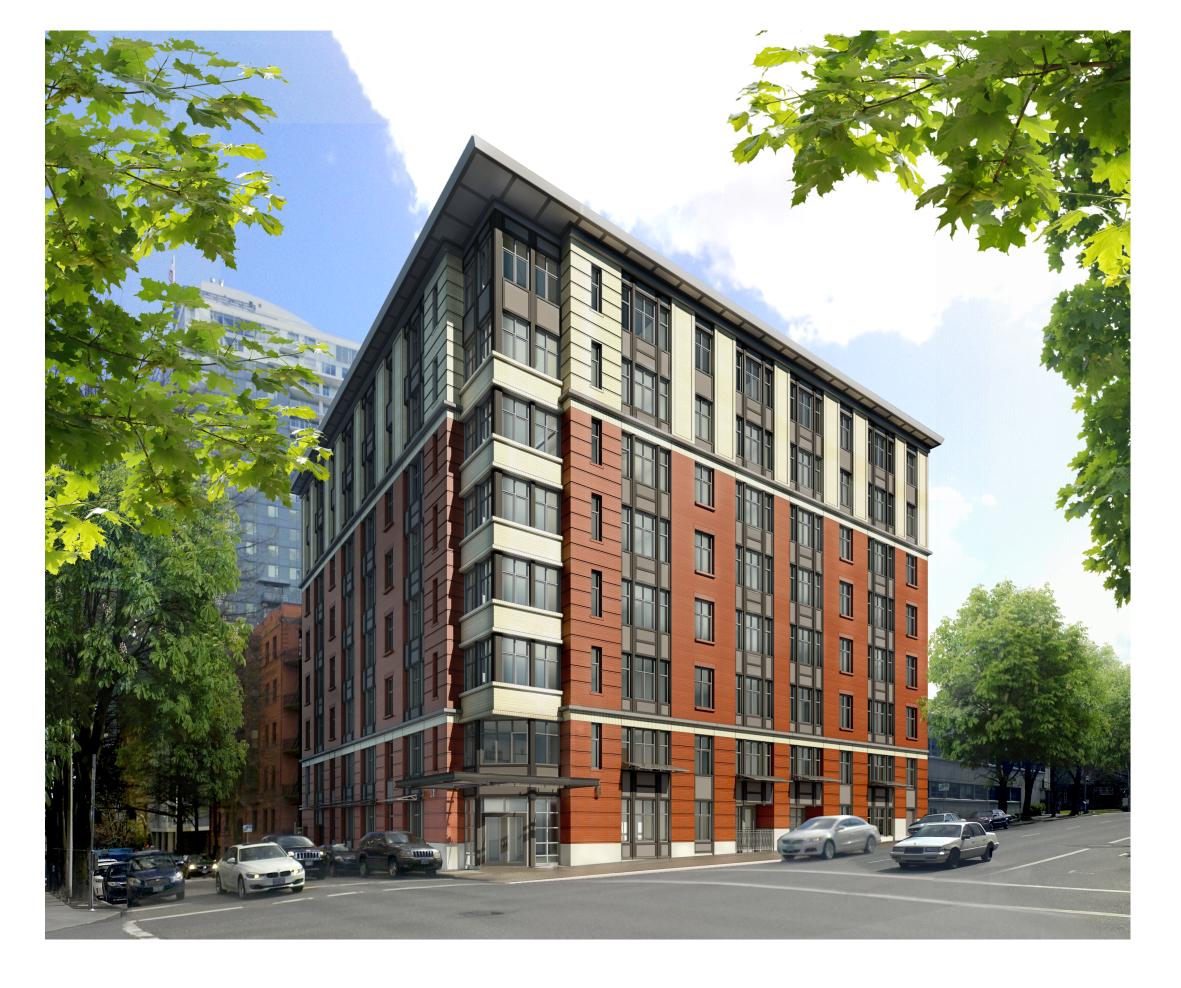

CEDAR FENCE ON CONCRETE RETAINING WALL

**VIEW FROM NE** 

SERA

**VIEW FROM SW** 

**CARSON PIRIE SCOTT** 