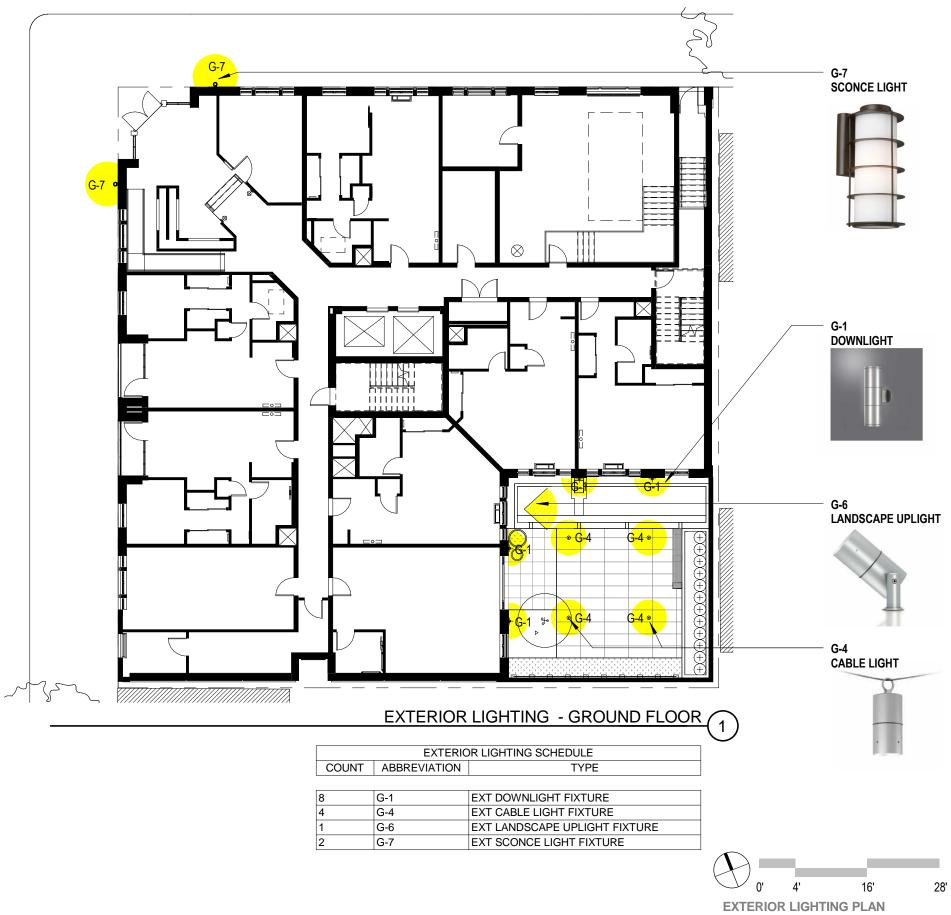

## **RELIANCE BUILDING**

ATTIC STORY AND INSET CORNER

16' **ENLARGED ELEVATION** 

28'

DESIGN REVIEW APPLICATION

DESIGN REVIEW APPLICATION

**EXT DETAILS - CANOPY** 

|       | or lighting so |              |
|-------|----------------|--------------|
| COUNT | ABBREVIATION   |              |
|       |                |              |
| 8     | G-1            | EXT DOWNLIG  |
| 4     | G-4            | EXT CABLE LI |
| 1     | G-6            | EXT LANDSCA  |
| 2     | G-7            | EXT SCONCE   |
|       |                |              |