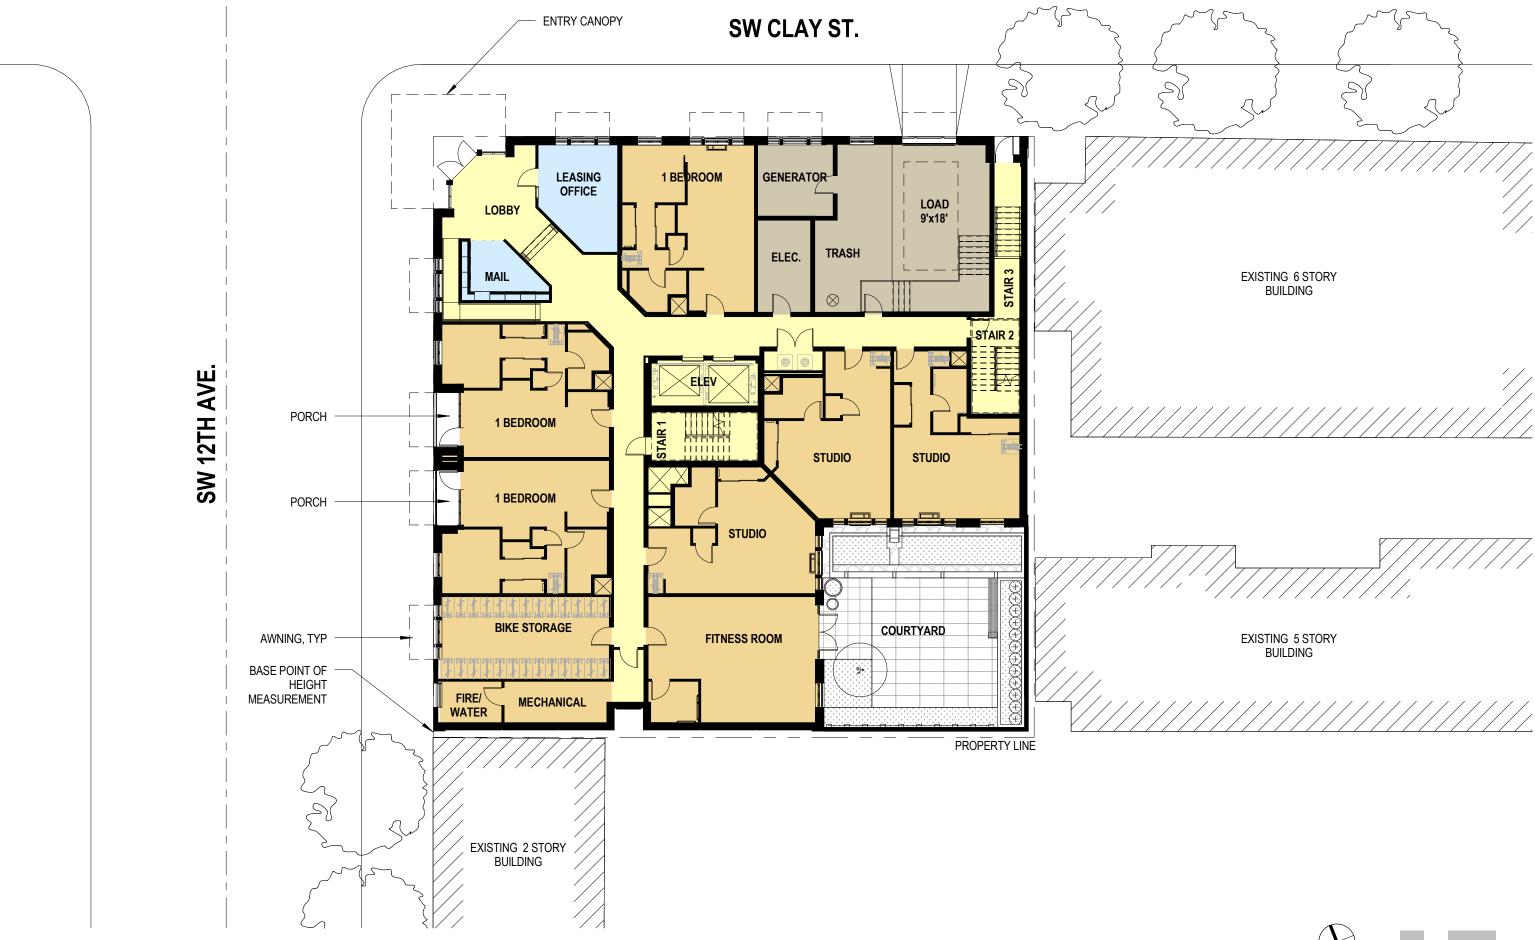

## **EXISTING OFFICE BUILDING**

SITE PHOTOS

DESIGN REVIEW APPLICATION

A. SCORED CONCRETE PAVING

B. CAFE TABLE

C. ROUND POTS

LIRIOPE MUSCARI

SERA