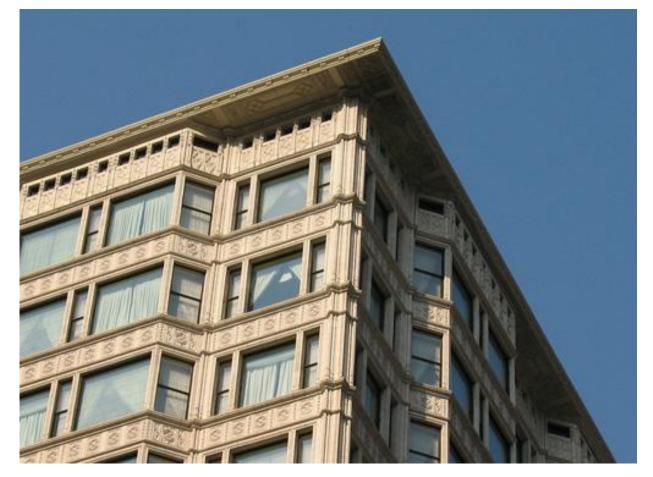

## **RELIANCE BUILDING**

CHICAGO SCHOOL

-

|  |  | METAL PANEL COLOR 1                                                 |
|--|--|---------------------------------------------------------------------|
|  |  | PREFINISHED METAL CORNICE                                           |
|  |  | BRICK TYPE 1                                                        |
|  |  |                                                                     |
|  |  | PREFINISHED METAL CORNICE                                           |
|  |  | BRICK SOLDIER COURSE                                                |
|  |  | METAL PANEL COLOR 2                                                 |
|  |  | FIBERGLASS WINDOW<br>UNIT<br>PAINTED FIBER CEMENT<br>PANELS & TRIMS |
|  |  | METAL LOUVER                                                        |
|  |  | BRICK TYPE 2<br>PREFINISHED METAL CORNICE<br>BRICK SOLDIER COURSE   |

## **RELIANCE BUILDING**

ATTIC STORY AND INSET CORNER

16' **ENLARGED ELEVATION** 

28'

DESIGN REVIEW APPLICATION

DESIGN REVIEW APPLICATION

**EXT DETAILS - CANOPY** 

|       | or lighting so |              |
|-------|----------------|--------------|
| COUNT | ABBREVIATION   |              |
|       |                |              |
| 8     | G-1            | EXT DOWNLIG  |
| 4     | G-4            | EXT CABLE LI |
| 1     | G-6            | EXT LANDSCA  |
| 2     | G-7            | EXT SCONCE   |
|       |                |              |