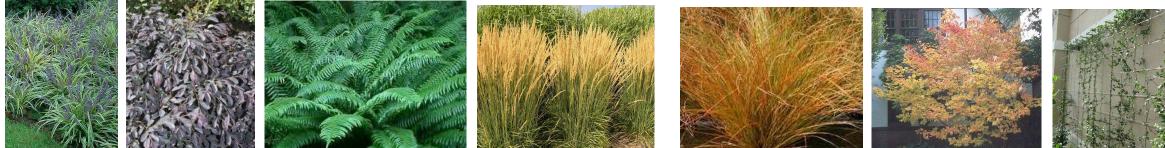

LOROPETULUM

SWORDFERN

FEATHER REED GRASS

CAREX TESTACEA

VINE MAPLE

VINE CABLE

12TH + CLAY 2013 JUNE 6 - LU 13-129180 DZ DESIGN REVIEW APPLICATION 12'

20'

AKEBIA

LANDSCAPE

SW 5th & ALDER - PORTLAND

SPALDING BUILDING - PORTLAND

WELLS FARGO BUILDING - PORTLAND

MULTNOMAH HOTEL - PORTLAND

PORTLAND PRECEDENTS

WAINWRIGHT BUILDING