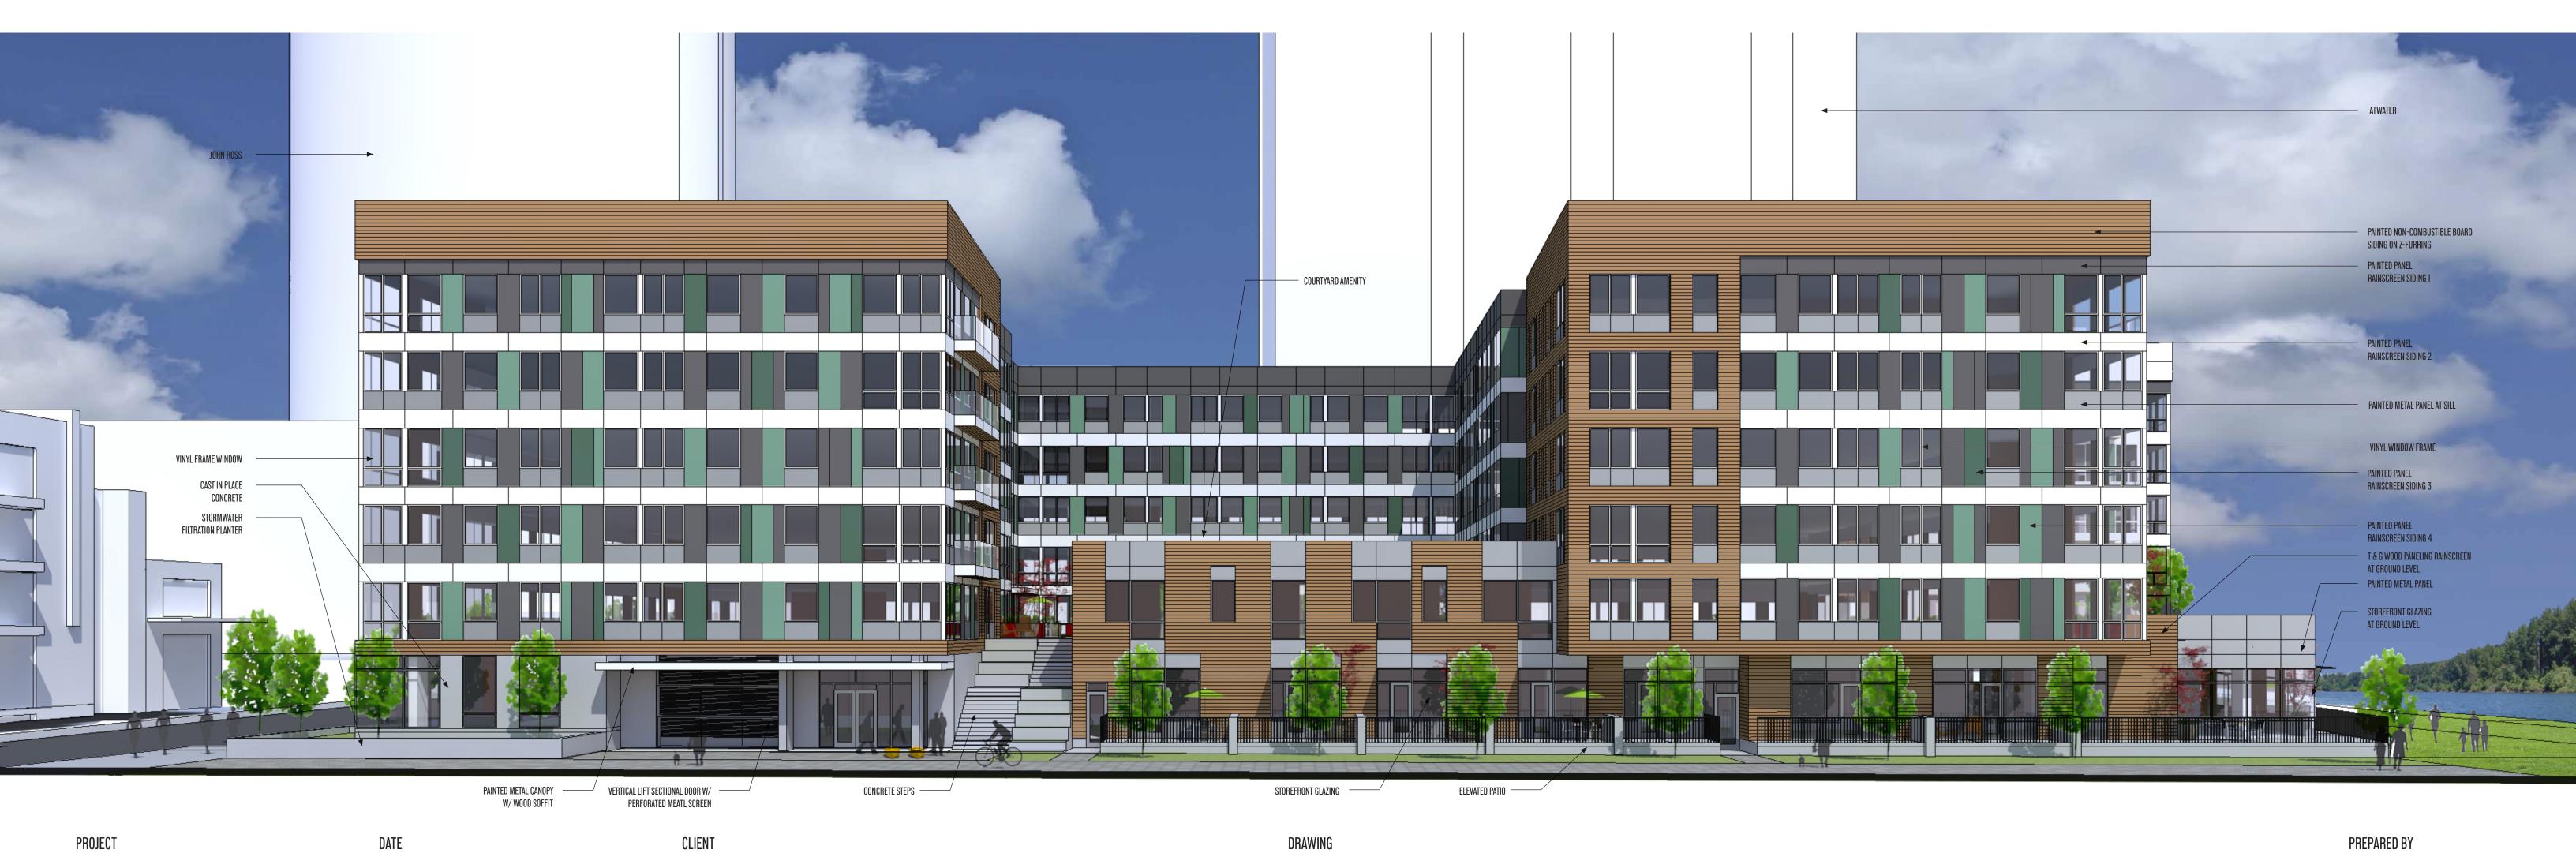

## BLOCK 37

METAL PANEL/ T & G CEDAR SIDING / CORTEN STEEL FLAT STOCK/ LIGHT CONCRETE/ JAMES HARDIE "NEW" REVEAL SYSTEM + ARTISAN BOARD SIDING

**EXTERIOR MATERIALS** 

PROJECT

BLOCK 37

MAY 14, 2013

HARBOR URBAN LLC.

WEST ELEVATION

PREPARED BY

**AERIAL VIEW - SOUTH ELEVATION** 

PROJECT BLOCK 37

MAY 14, 2013

DATE

HARBOR URBAN LLC.

SOUTH ELEVATION