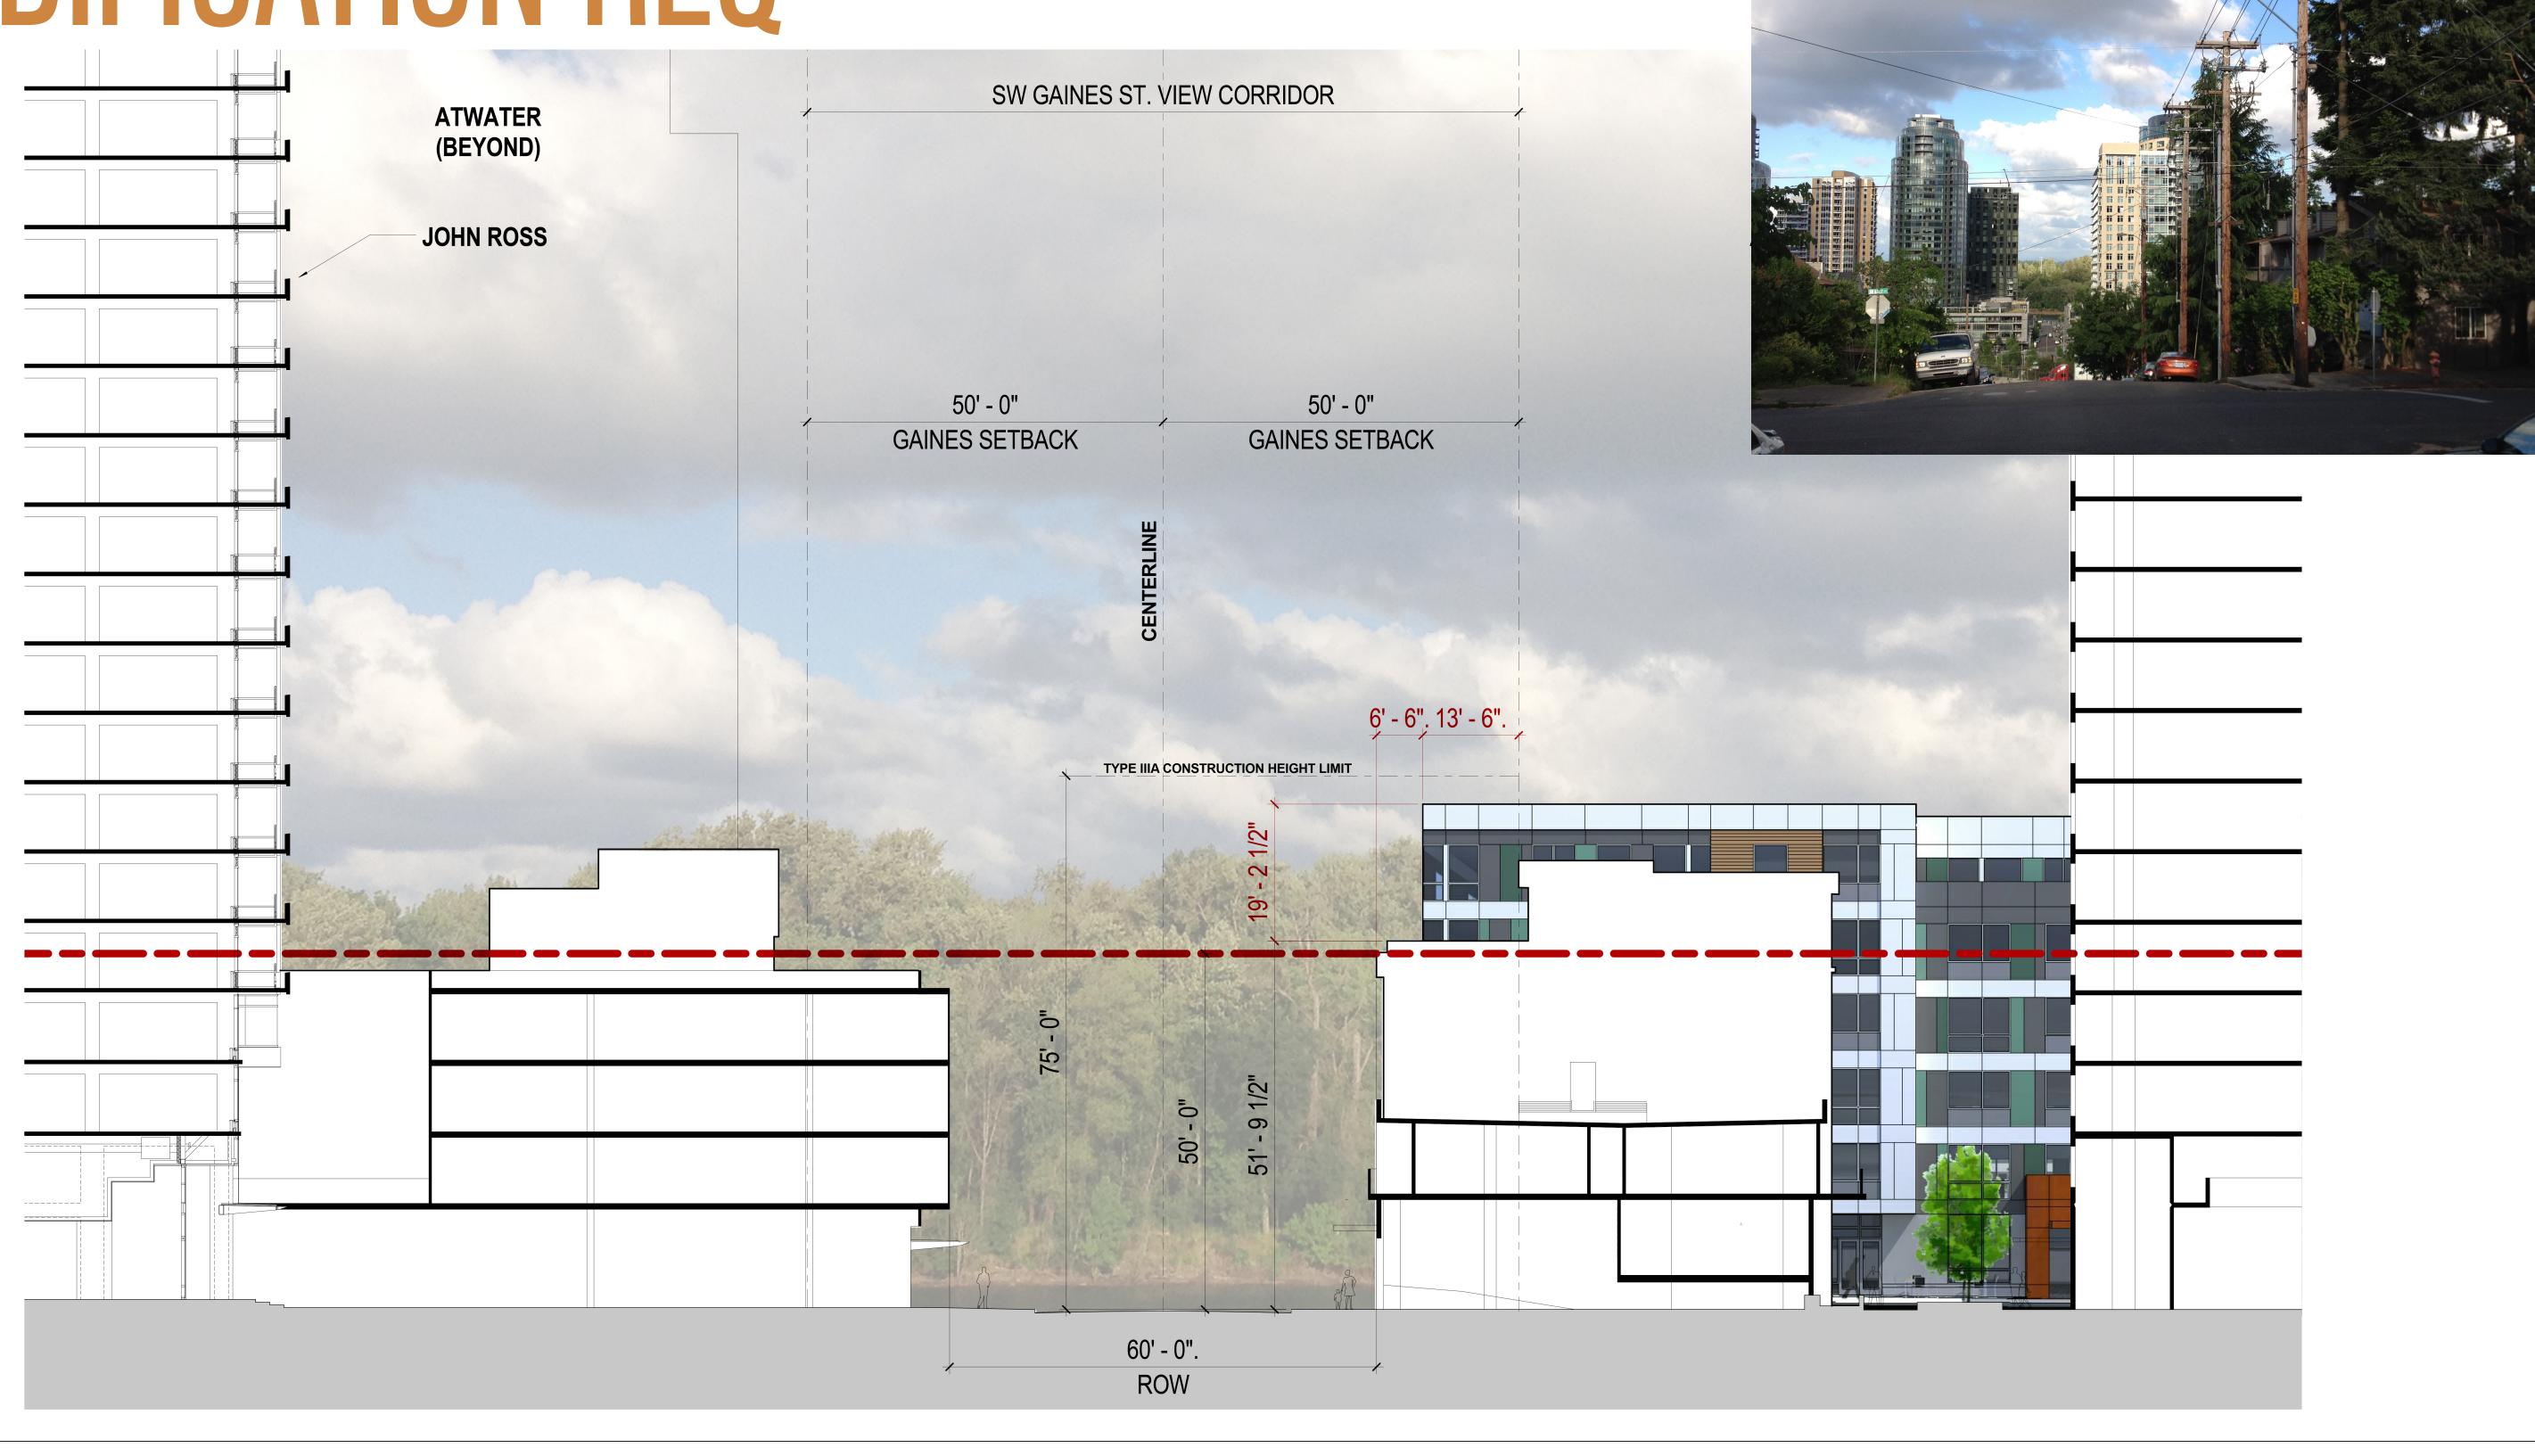

OJECT

BLOCK 37

MAY 14, 2013

HARBOR URBAN LLC.



SECT

B-B

# SW GAINES ST. ARDEA SW IANE ST.

## BLOCK 37

METAL PANEL/ T & G CEDAR SIDING / CORTEN STEEL FLAT STOCK/ LIGHT CONCRETE/ JAMES HARDIE "NEW" REVEAL SYSTEM + ARTISAN BOARD SIDING



**EXTERIOR MATERIALS** 



PROJECT

BLOCK 37

MAY 14, 2013

HARBOR URBAN LLC.

WEST ELEVATION

PREPARED BY





**AERIAL VIEW - SOUTH ELEVATION** 



PROJECT BLOCK 37

MAY 14, 2013

DATE

HARBOR URBAN LLC.

SOUTH ELEVATION

PREPARED BY





**AERIAL VIEW - EAST ELEVATION** 



BLOCK 37 MAY

MAY 14, 2013

HARBOR URBAN LLC.

EAST ELEVATION

PREPARED BY



LLC.



**AERIAL VIEW - NORTH ELEVATION** 







Create a Visually Varied

Create a Visually Varied

Georgian Service

Create a Visually Varied













have been OVERLOOKED.



BLOCK 37

DATE



BLOCK 37

DATE

SECTION A-A



BLOCK 37

DATE