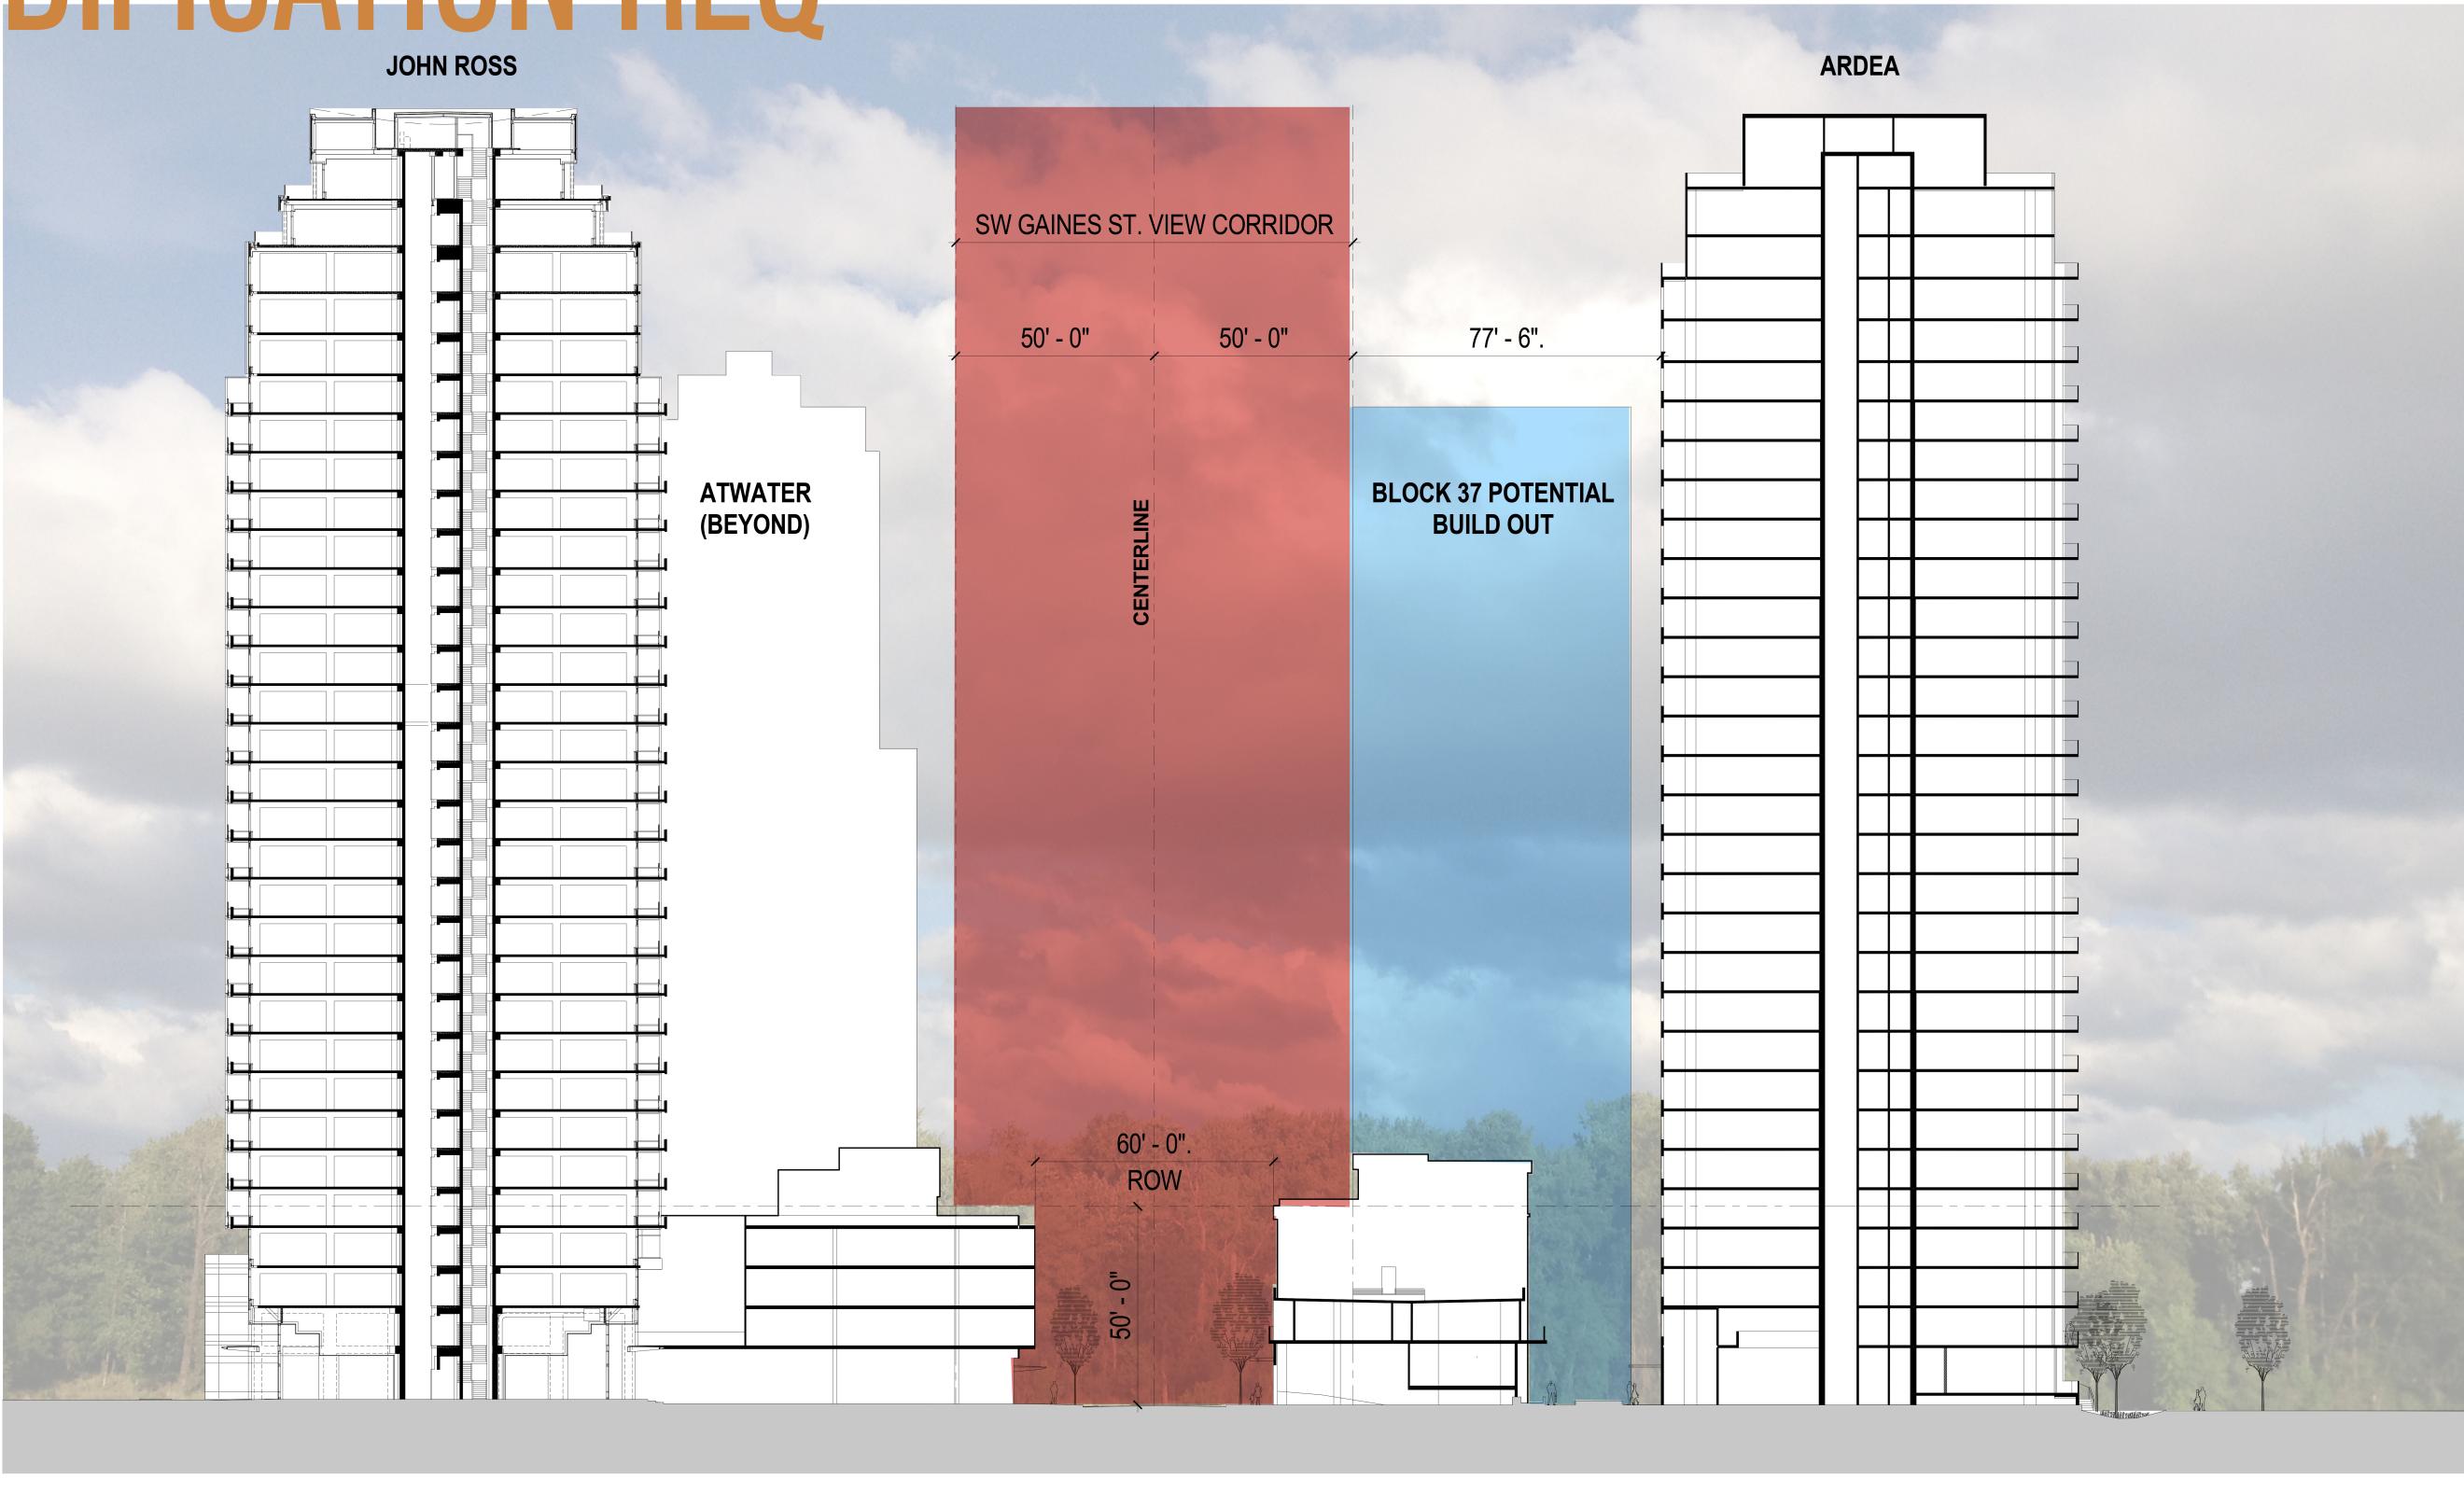

PREPARED BY



PROJECT

BLOCK 37

MAY 14, 2013

HARBOR URBAN LLC.



SECT

B-B

# SW GAINES ST. ARDEA SW IANE ST.

## BLOCK 37

METAL PANEL/ T & G CEDAR SIDING / CORTEN STEEL FLAT STOCK/ LIGHT CONCRETE/ JAMES HARDIE "NEW" REVEAL SYSTEM + ARTISAN BOARD SIDING



**EXTERIOR MATERIALS** 



PROJECT

BLOCK 37

MAY 14, 2013

HARBOR URBAN LLC.

WEST ELEVATION

PREPARED BY





**AERIAL VIEW - SOUTH ELEVATION** 



PROJECT BLOCK 37

MAY 14, 2013

DATE

HARBOR URBAN LLC.

SOUTH ELEVATION

PREPARED BY





**AERIAL VIEW - EAST ELEVATION** 



BLOCK 37 MAY

MAY 14, 2013

HARBOR URBAN LLC.

EAST ELEVATION

PREPARED BY



LLC.



**AERIAL VIEW - NORTH ELEVATION** 







Create a Visually Varied

Create a Visually Varied

Georgian Service

Create a Visually Varied













have been OVERLOOKED.



BLOCK 37

DATE



BLOCK 37

DATE

SECTION A-A



BLOCK 37

DATE