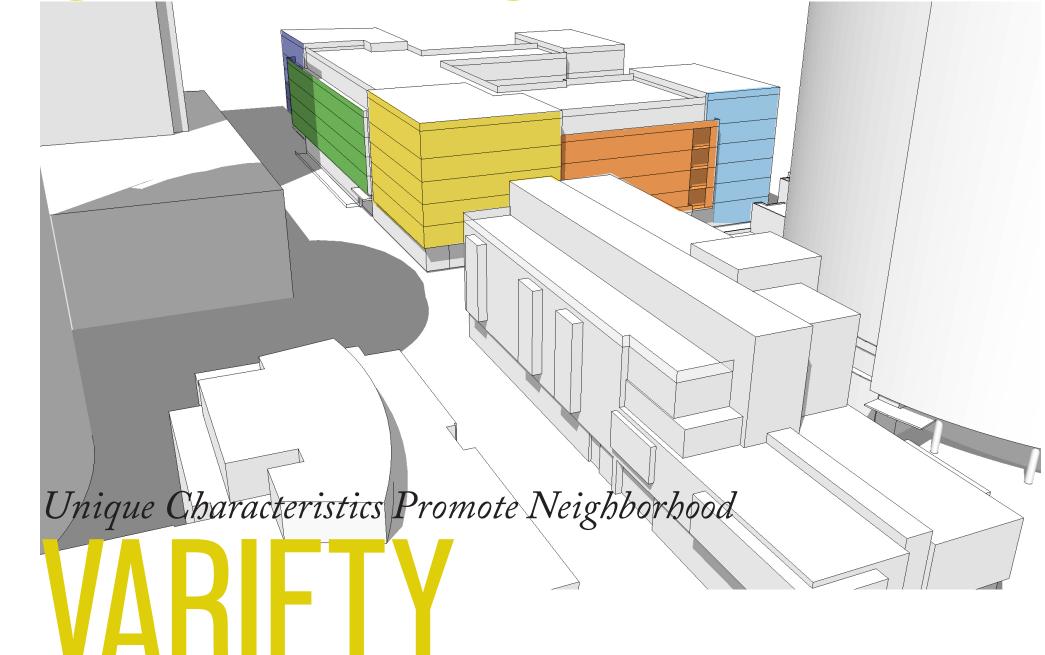

**AERIAL VIEW - NORTH ELEVATION** 

Create a Visually Varied

Create a Visually Varied

Georgian Service

Create a Visually Varied

have been OVERLOOKED.

BLOCK 37

DATE