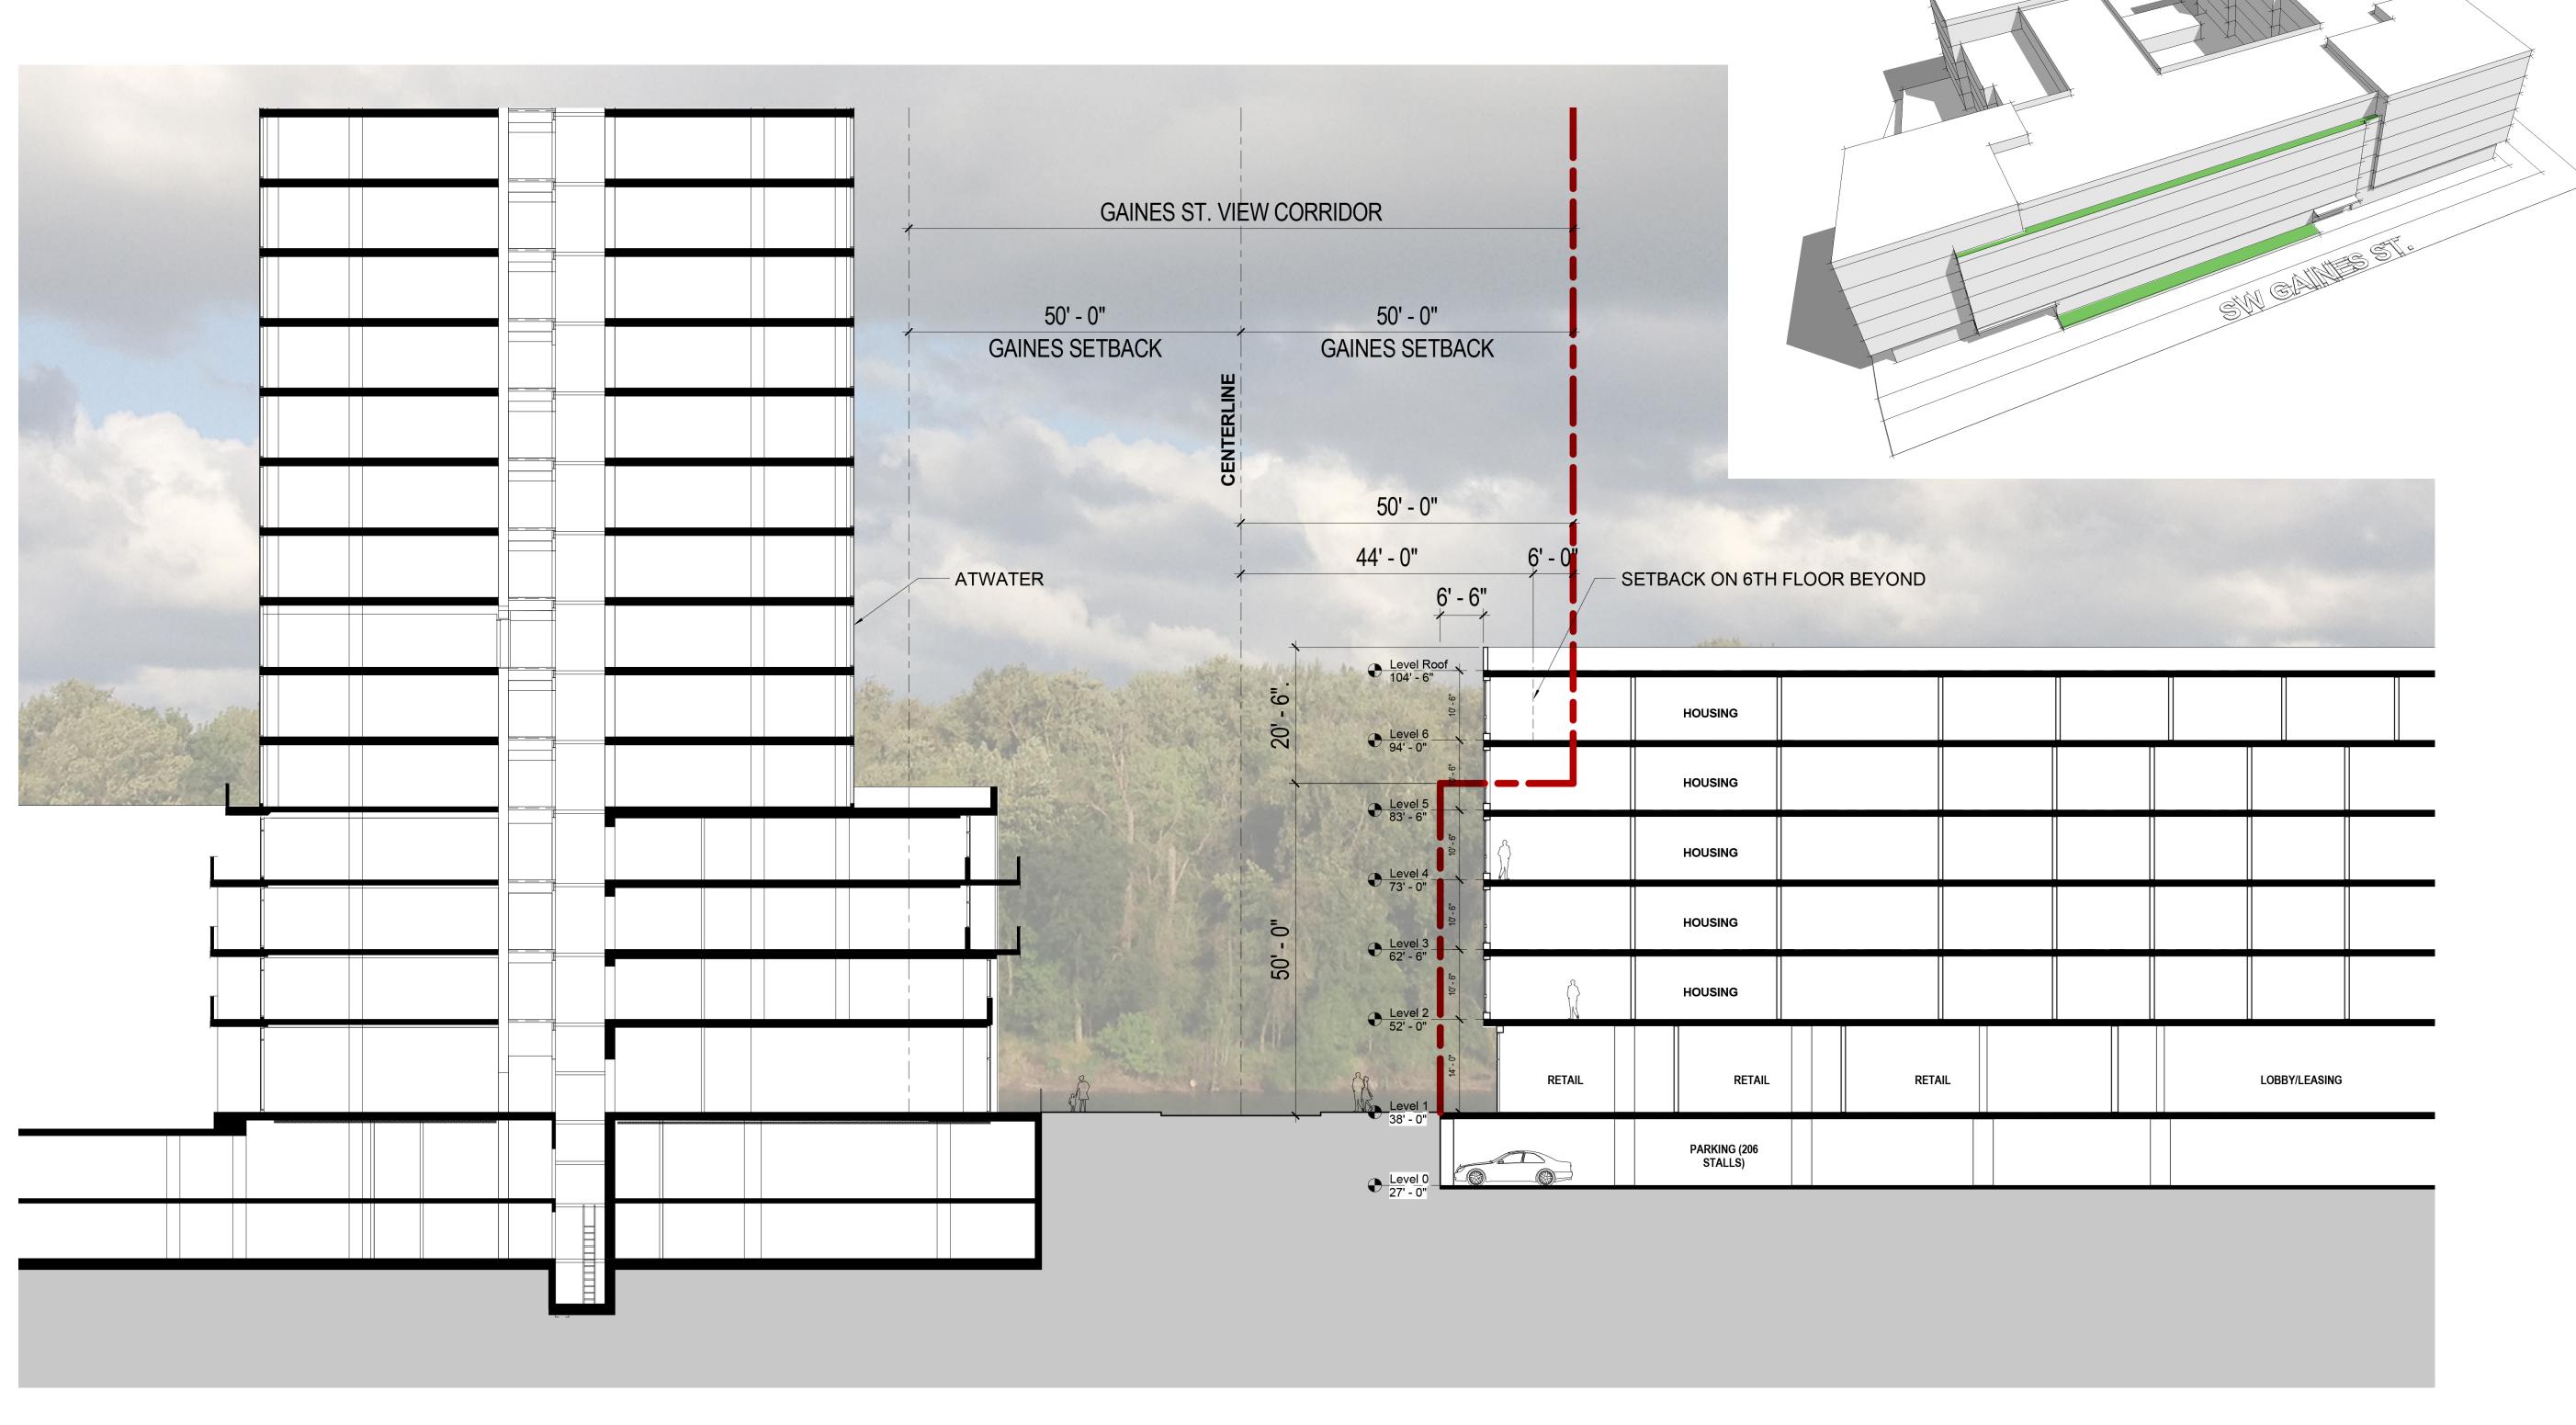

HARBOR URBAN LLC.



SECT

B-B

# SW GAINES ST. ARDEA SW IANE ST.

## BLOCK 37

METAL PANEL/ T & G CEDAR SIDING / CORTEN STEEL FLAT STOCK/ LIGHT CONCRETE/ JAMES HARDIE "NEW" REVEAL SYSTEM + ARTISAN BOARD SIDING



**EXTERIOR MATERIALS** 



PROJECT

BLOCK 37

MAY 14, 2013

HARBOR URBAN LLC.

WEST ELEVATION

PREPARED BY





**AERIAL VIEW - SOUTH ELEVATION** 



PROJECT BLOCK 37

MAY 14, 2013

DATE

HARBOR URBAN LLC.

SOUTH ELEVATION

PREPARED BY





**AERIAL VIEW - EAST ELEVATION** 



BLOCK 37 MAY

MAY 14, 2013

HARBOR URBAN LLC.

EAST ELEVATION

PREPARED BY



LLC.



**AERIAL VIEW - NORTH ELEVATION** 







Create a Visually Varied

Create a Visually Varied

Georgian Service

Create a Visually Varied













have been OVERLOOKED.



BLOCK 37

DATE



BLOCK 37

DATE

SECTION A-A



BLOCK 37

DATE