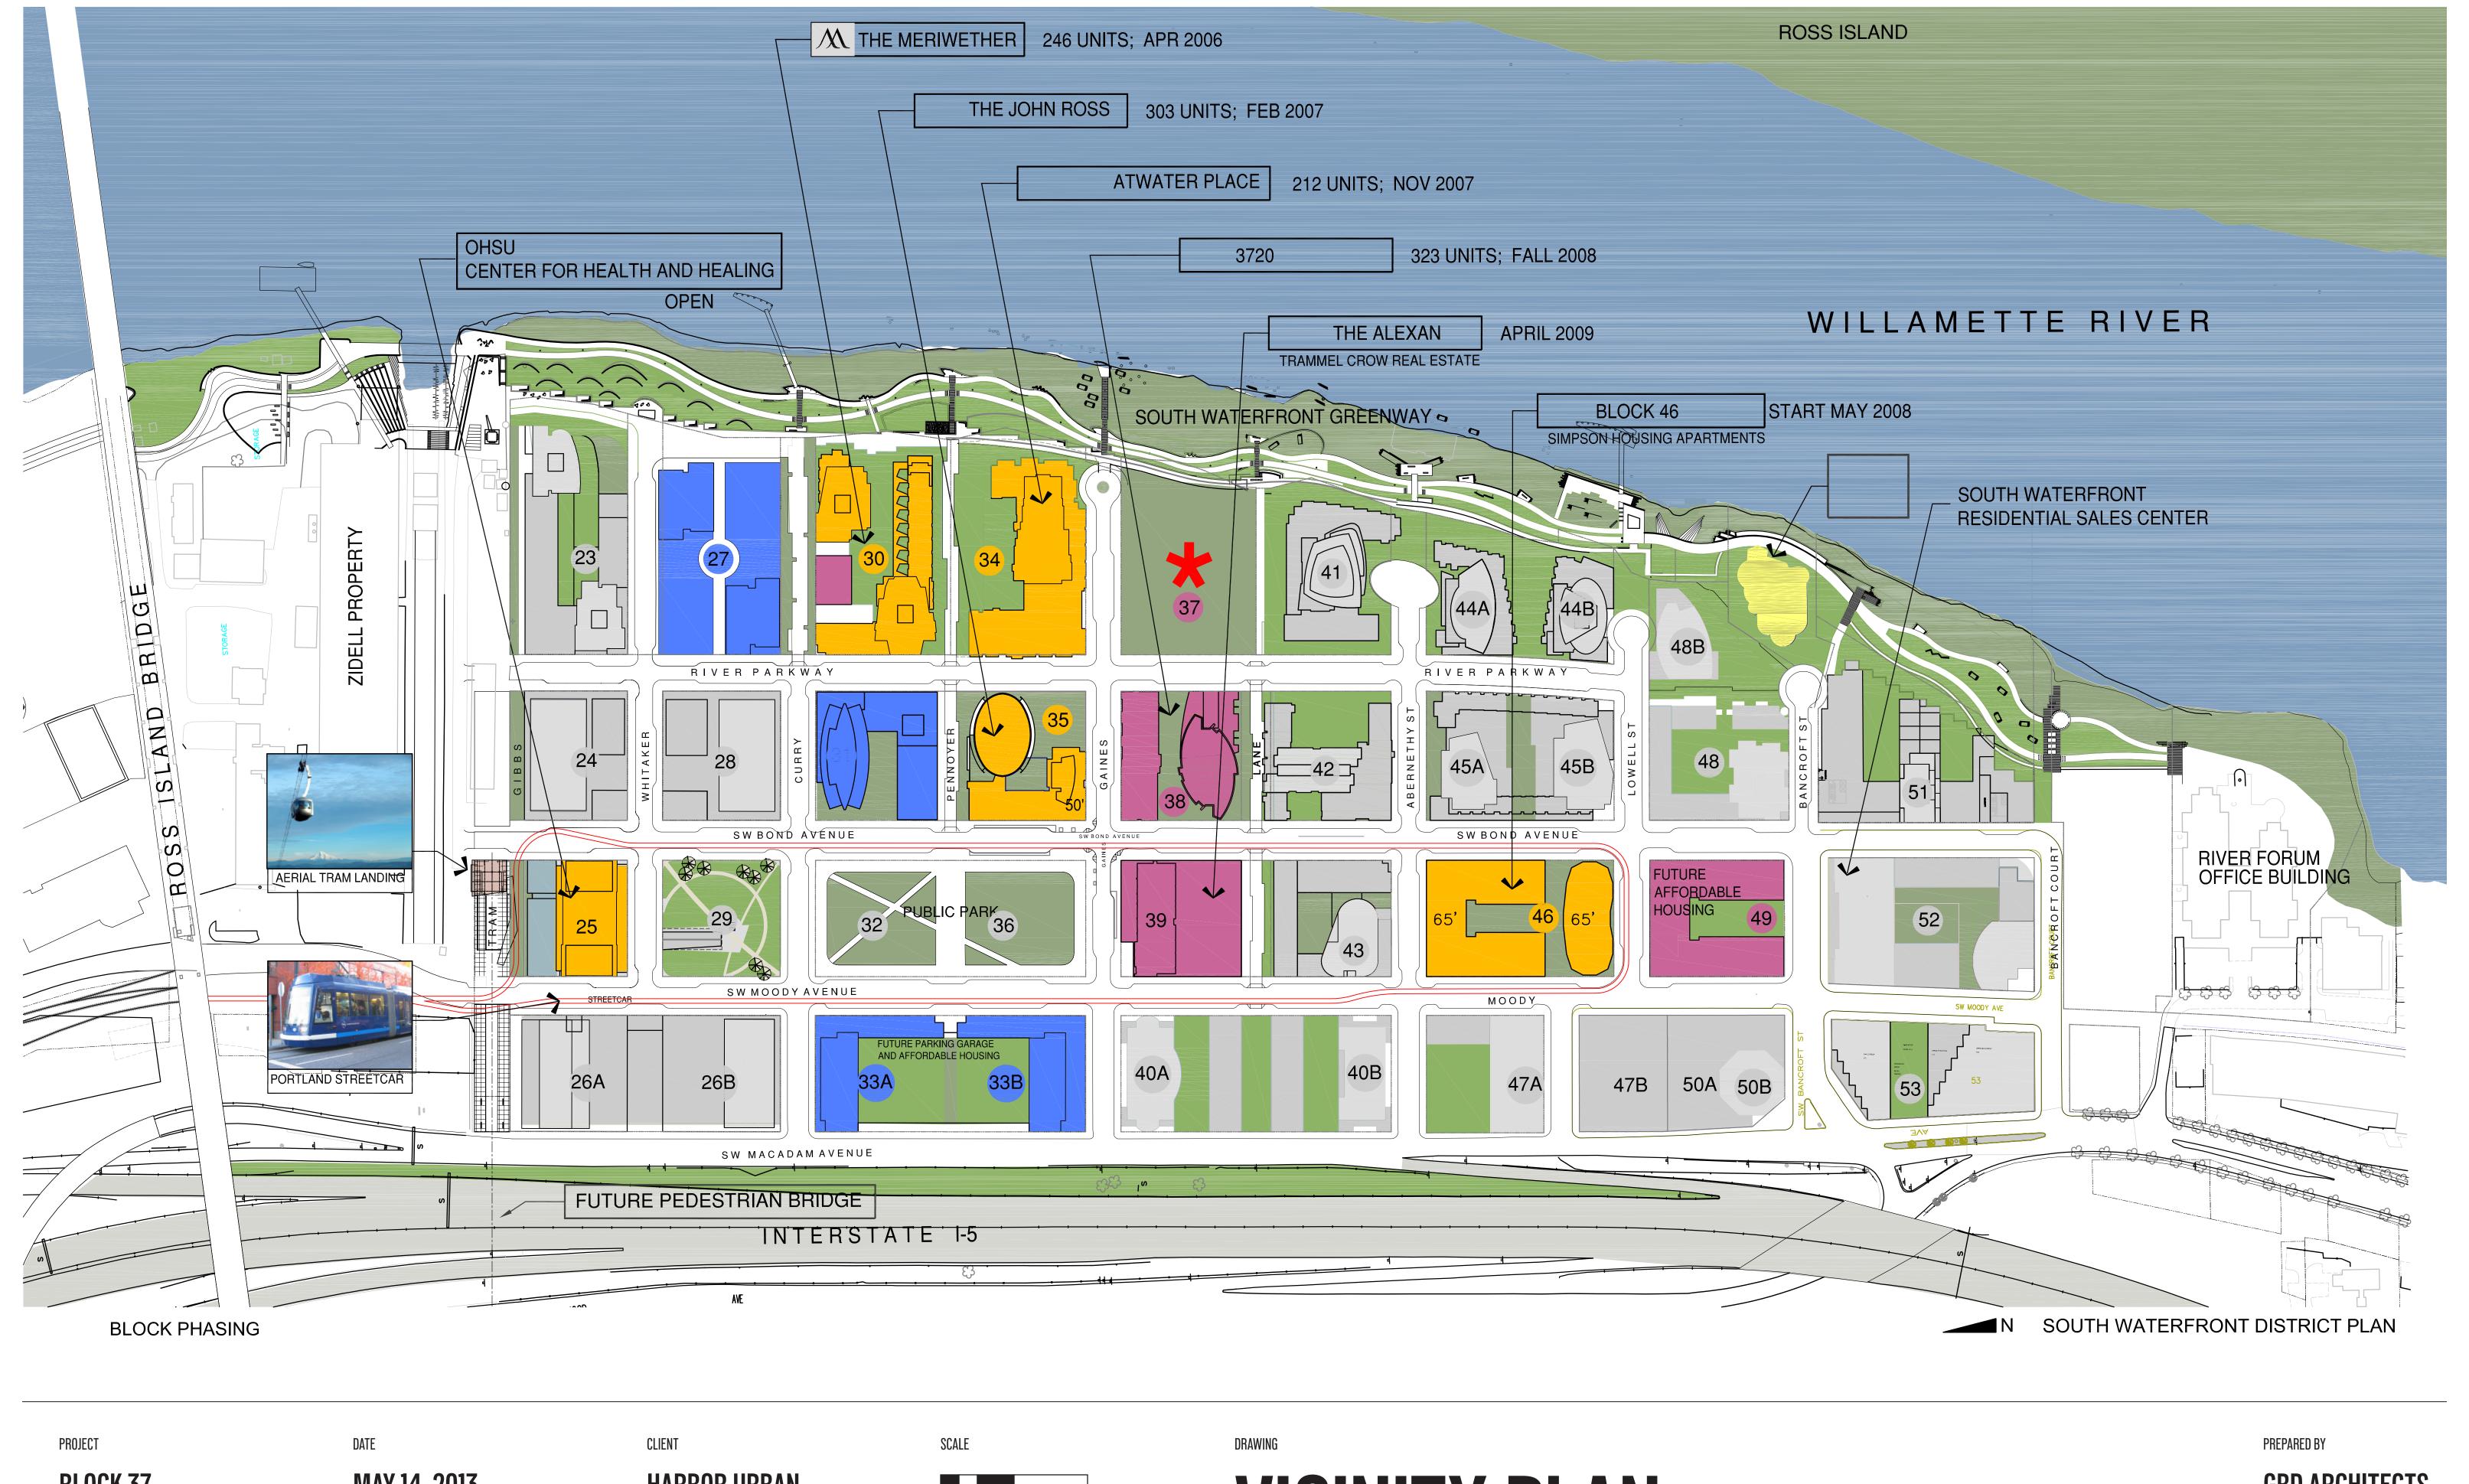

## BLOCK 37

DAR SUBMISSION

JUNE 20, 2013

Harbor Urban LLC.

GBD Architects







BLOCK 37

MAY 14, 2013

HARBOR URBAN LLC.



VICINITY PLAN



### **UNIT COUNT**



## **AVERAGE UNIT SIZE**





## PARKING COUNTS

250

total parking stalls

parking ratio .91/unit

| 209 | PARKING LEVEL PI |
|-----|------------------|
| 41  | PARKING LEVEL 1  |
| 312 | AVG SF/STALL     |
|     |                  |



## BLOCK 37















BLOCK 37

MAY 14, 2013

DATE

HARBOR URBAN LLC.



FP02

PREPARED BY



BLOCK 37

MAY 14, 2013

DATE

HARBOR URBAN LLC.



FP TYP

PREPARED BY



BLOCK 37

MAY 14, 2013

DATE

HARBOR URBAN LLC.



FP06

PREPARED BY



209 STALLS
Parking level P1

PROJECT

BLOCK 37

MAY 14, 2013

HARBOR URBAN LLC.





PREPARED BY



PROJECT

BLOCK 37

MAY 14, 2013

HARBOR URBAN LLC.



SECT

B-B

# SW GAINES ST. ARDEA SW IANE ST.

## BLOCK 37

METAL PANEL/ T & G