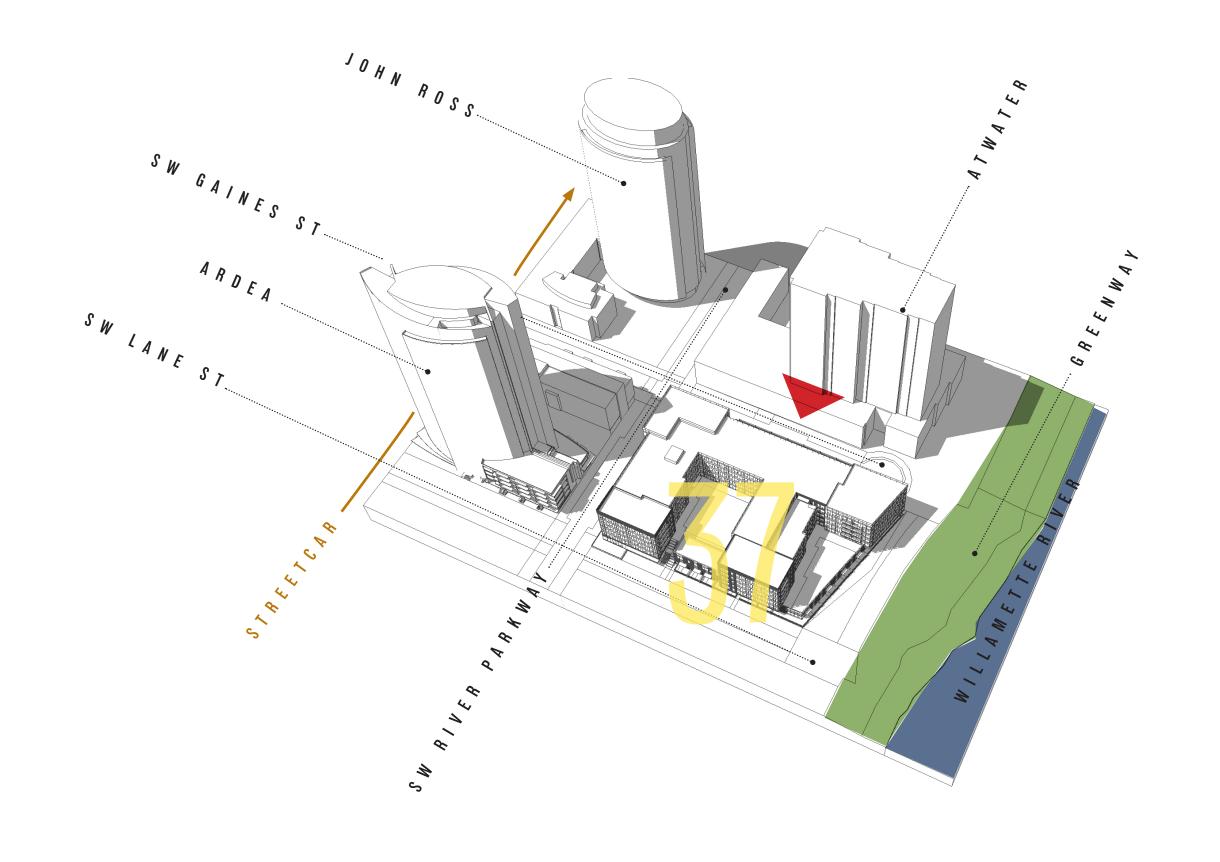

FP TYP

PREPARED BY



BLOCK 37

MAY 14, 2013

DATE

HARBOR URBAN LLC.



FP06

PREPARED BY



209 STALLS
Parking level P1

PROJECT

BLOCK 37

MAY 14, 2013

HARBOR URBAN LLC.





PREPARED BY



PROJECT

BLOCK 37

MAY 14, 2013

HARBOR URBAN LLC.



SECT

B-B

# SW GAINES ST. ARDEA SW IANE ST.

## BLOCK 37

METAL PANEL/ T & G CEDAR SIDING / CORTEN STEEL FLAT STOCK/ LIGHT CONCRETE/ JAMES HARDIE "NEW" REVEAL SYSTEM + ARTISAN BOARD SIDING



**EXTERIOR MATERIALS** 



PROJECT

BLOCK 37

MAY 14, 2013

HARBOR URBAN LLC.

WEST ELEVATION

PREPARED BY





**AERIAL VIEW - SOUTH ELEVATION** 



PROJECT BLOCK 37

MAY 14, 2013

DATE

HARBOR URBAN LLC.

SOUTH ELEVATION

PREPARED BY





**AERIAL VIEW - EAST ELEVATION** 



BLOCK 37 MAY

MAY 14, 2013

HARBOR URBAN LLC.

EAST ELEVATION

PREPARED BY



LLC.



**AERIAL VIEW - NORTH ELEVATION** 







Create a Visually Varied

Create a Visually Varied

Georgian Service

Create a Visually Varied













have been OVERLOOKED.



BLOCK 37

DATE



BLOCK 37

DATE

SECTION A-A



BLOCK 37

DATE