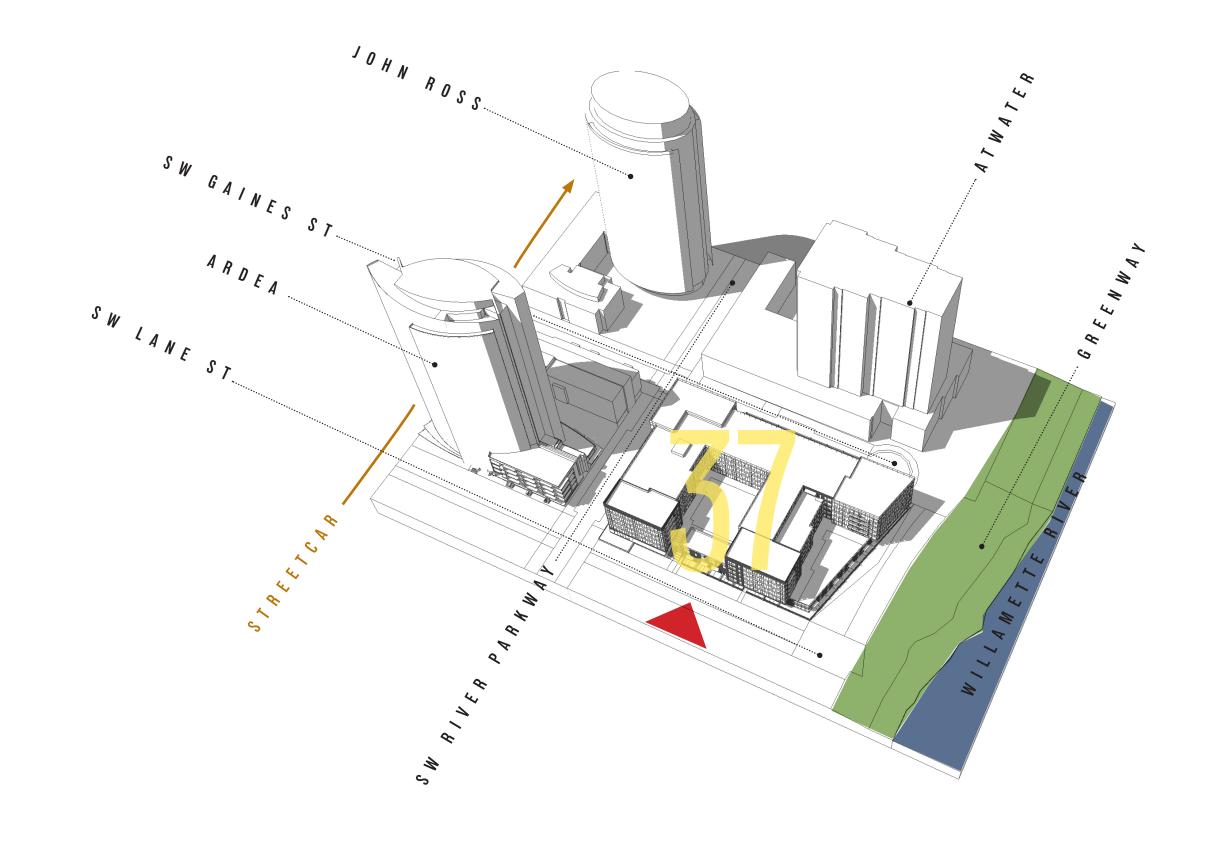

--------------|
| 41  | PARKING LEVEL 1  |
| 312 | AVG SF/STALL     |
|     |                  |



## BLOCK 37















BLOCK 37

MAY 14, 2013

DATE

HARBOR URBAN LLC.



FP02

PREPARED BY



BLOCK 37

MAY 14, 2013

DATE

HARBOR URBAN LLC.



FP TYP

PREPARED BY



BLOCK 37

MAY 14, 2013

DATE

HARBOR URBAN LLC.



FP06

PREPARED BY



209 STALLS
Parking level P1

PROJECT

BLOCK 37

MAY 14, 2013

HARBOR URBAN LLC.





PREPARED BY



PROJECT

BLOCK 37

MAY 14, 2013

HARBOR URBAN LLC.



SECT

B-B

# SW GAINES ST. ARDEA SW IANE ST.

## BLOCK 37

METAL PANEL/ T & G CEDAR SIDING / CORTEN STEEL FLAT STOCK/ LIGHT CONCRETE/ JAMES HARDIE "NEW" REVEAL SYSTEM + ARTISAN BOARD SIDING



**EXTERIOR MATERIALS** 



PROJECT

BLOCK 37

MAY 14, 2013

HARBOR URBAN LLC.

WEST ELEVATION

PREPARED BY





**AERIAL VIEW - SOUTH ELEVATION** 



PROJECT BLOCK 37

MAY 14, 2013

DATE

HARBOR URBAN LLC.

SOUTH ELEVATION

PREPARED BY





**AERIAL VIEW - EAST ELEVATION** 



BLOCK 37 MAY

MAY 14, 2013

HARBOR URBAN LLC.

EAST ELEVATION

PREPARED BY



LLC.



**AERIAL VIEW - NORTH ELEVATION** 







Create a Visually Varied

Create a Visually Varied

Georgian Service

Create a Visually Varied













have been OVERLOOKED.



BLOCK 37

DATE



BLOCK 37

DATE

SECTION A-A



BLOCK 37

DATE