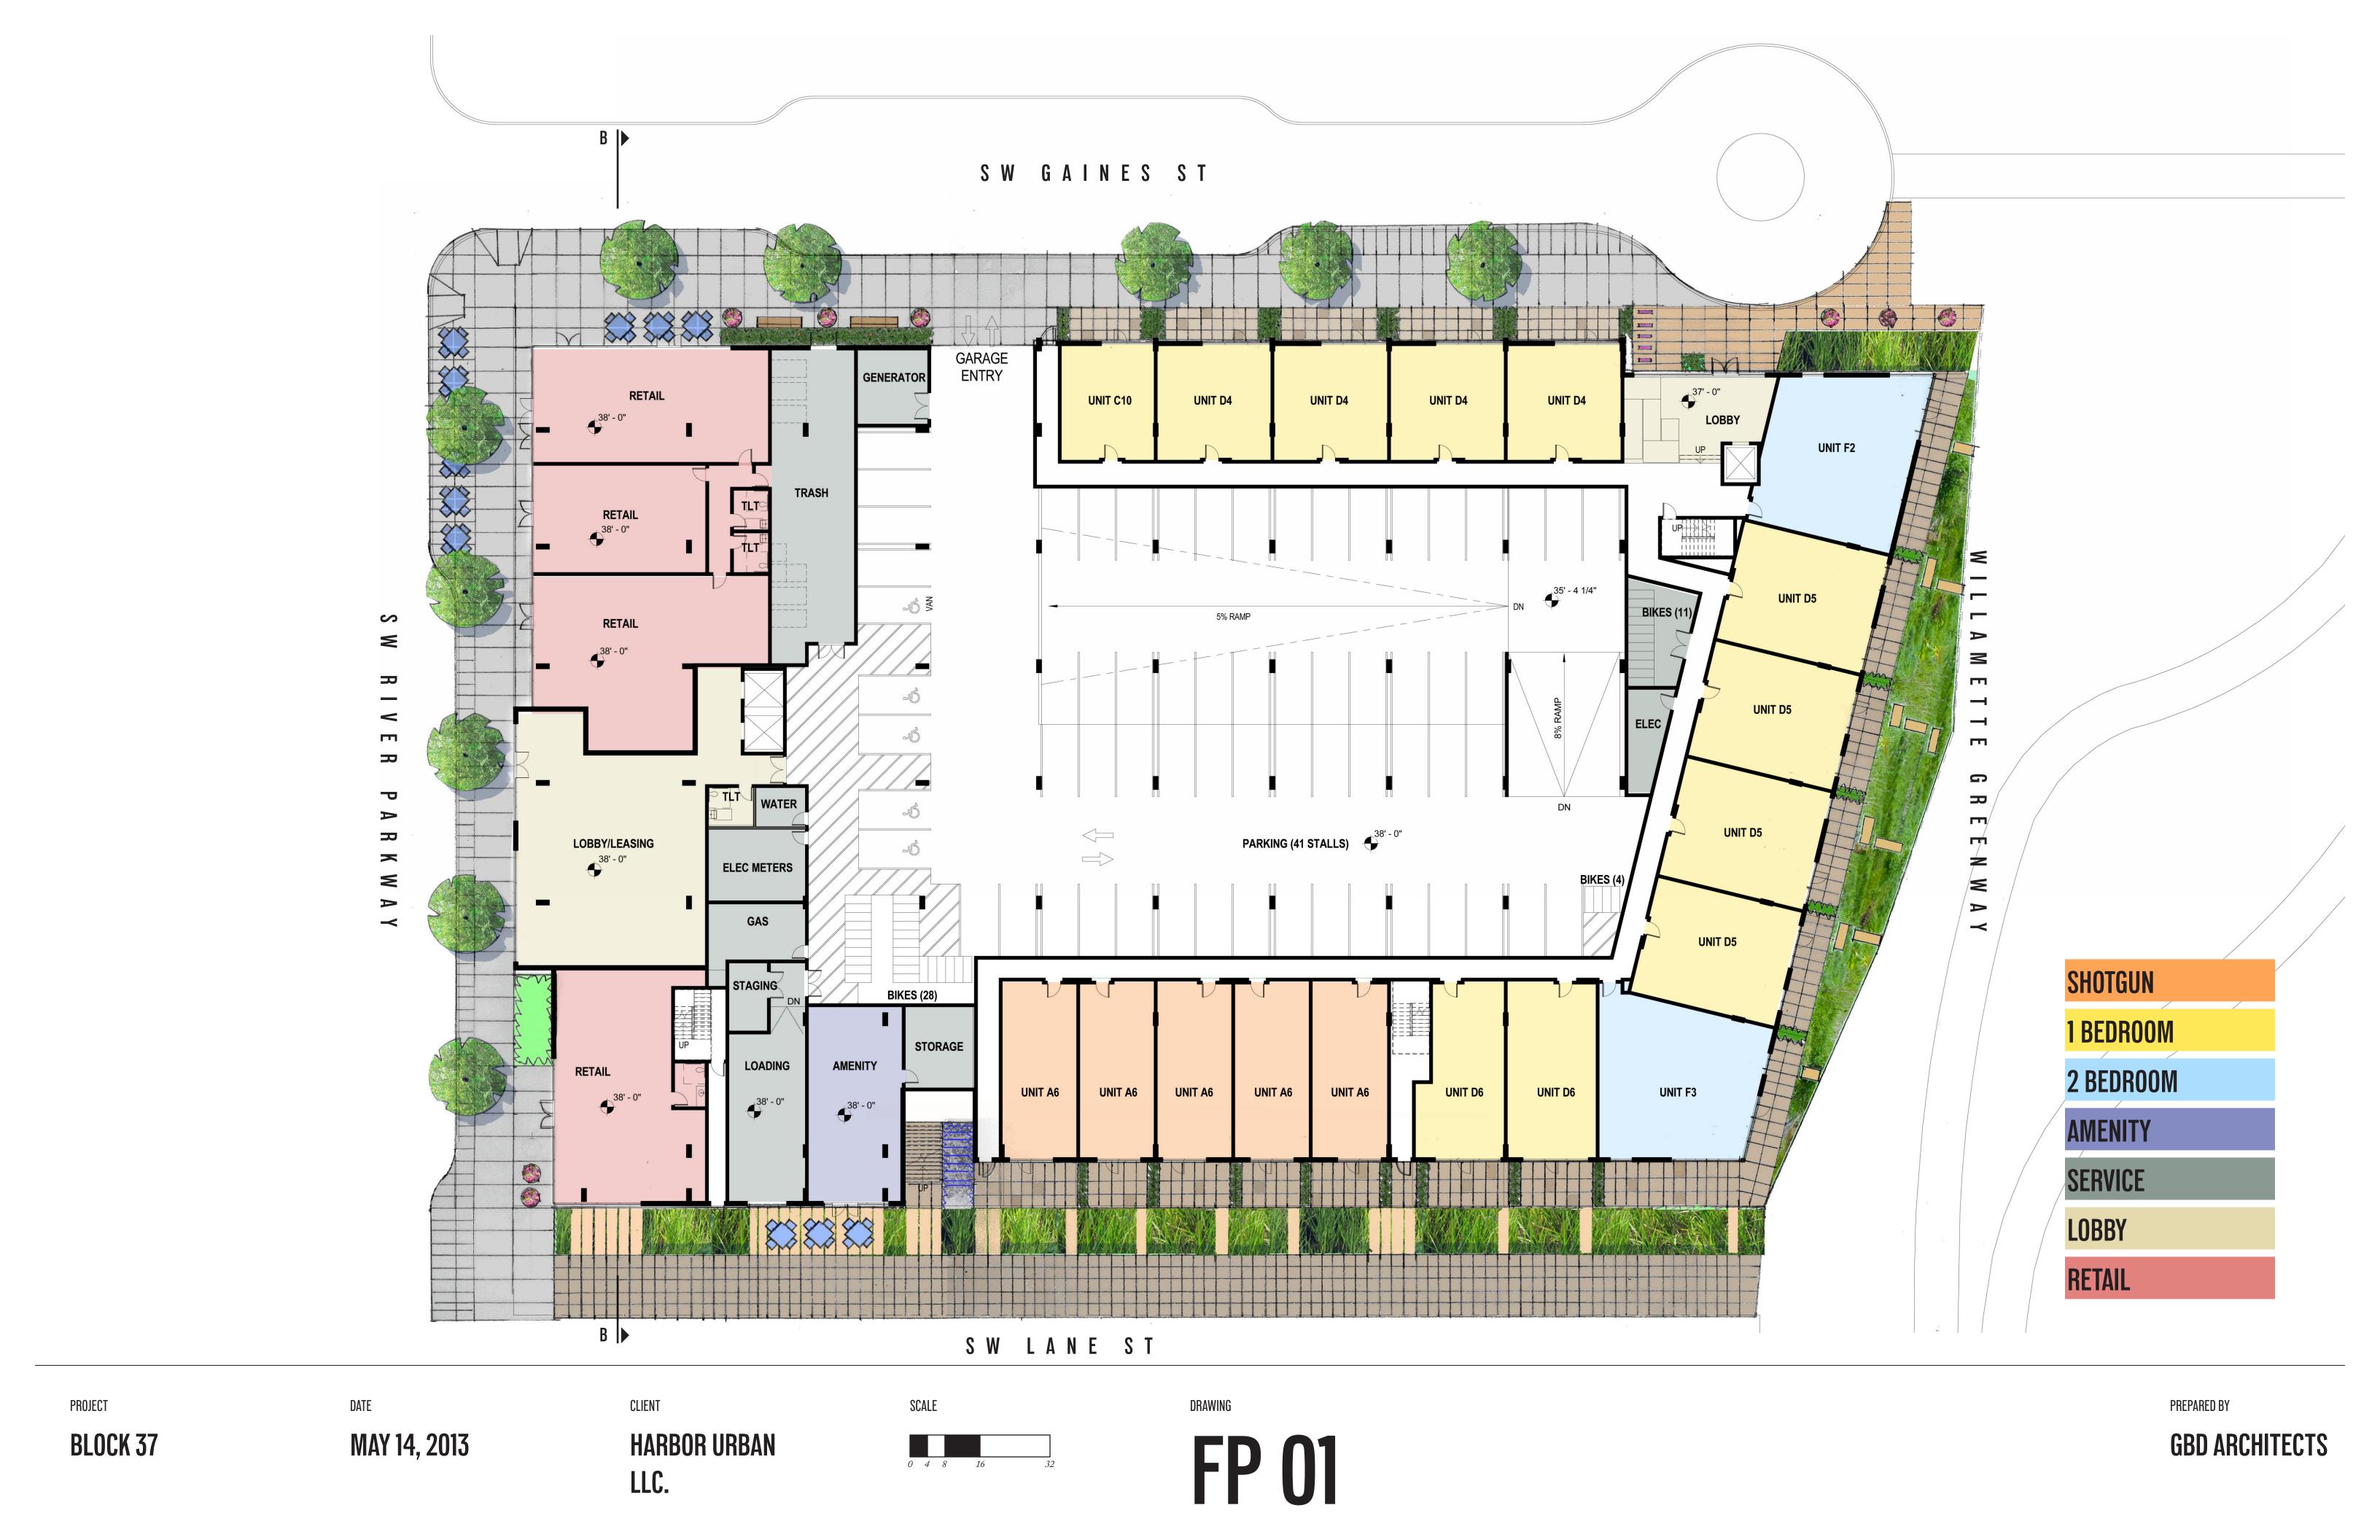

### **UNIT COUNT**

## PARKING COUNTS

250

total parking stalls

parking ratio .91/unit

| 209 | PARKING LEVEL PI |
|-----|------------------|
| 41  | PARKING LEVEL 1  |
| 312 | AVG SF/STALL     |
|     |                  |

## BLOCK 37

BLOCK 37

MAY 14, 2013

DATE

HARBOR URBAN LLC.

FP02

PREPARED BY

BLOCK 37