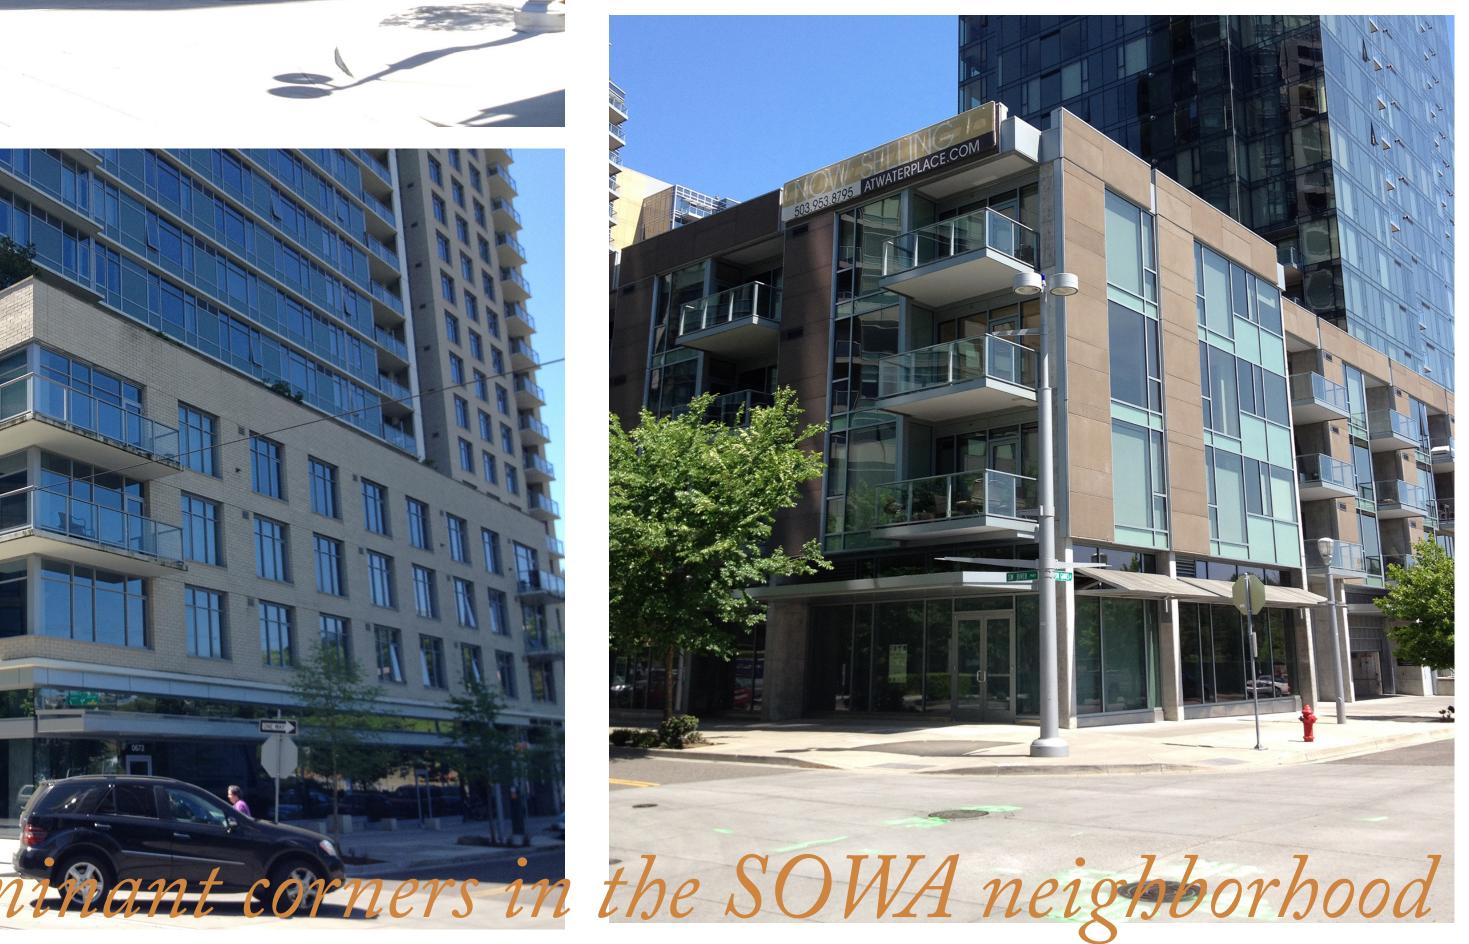

013

HARBOR URBAN LLC.





PREPARED BY



PROJECT

BLOCK 37

MAY 14, 2013

HARBOR URBAN LLC.



SECT

B-B

# SW GAINES ST. ARDEA SW IANE ST.

## BLOCK 37

METAL PANEL/ T & G CEDAR SIDING / CORTEN STEEL FLAT STOCK/ LIGHT CONCRETE/ JAMES HARDIE "NEW" REVEAL SYSTEM + ARTISAN BOARD SIDING



**EXTERIOR MATERIALS** 



PROJECT

BLOCK 37

MAY 14, 2013

HARBOR URBAN LLC.

WEST ELEVATION

PREPARED BY





**AERIAL VIEW - SOUTH ELEVATION** 



PROJECT BLOCK 37

MAY 14, 2013

DATE

HARBOR URBAN LLC.

SOUTH ELEVATION

PREPARED BY





**AERIAL VIEW - EAST ELEVATION** 



BLOCK 37 MAY

MAY 14, 2013

HARBOR URBAN LLC.

EAST ELEVATION

PREPARED BY



LLC.



**AERIAL VIEW - NORTH ELEVATION** 







Create a Visually Varied

Create a Visually Varied

Georgian Service

Create a Visually Varied













have been OVERLOOKED.



BLOCK 37

DATE



BLOCK 37

DATE

SECTION A-A



BLOCK 37

DATE