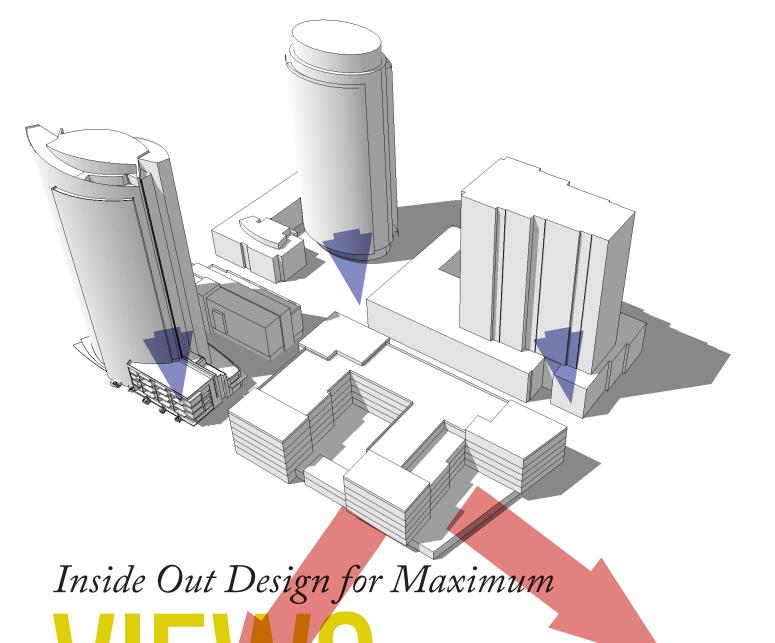

**AERIAL VIEW - NORTH ELEVATION** 

Create a Visually Varied

Create a Visually Varied

Georgian Service

Create a Visually Varied

have been OVERLOOKED.

BLOCK 37

DATE