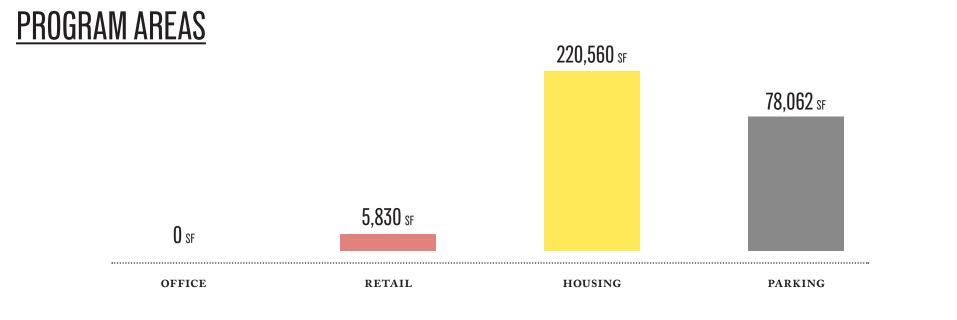

### **UNIT COUNT**

## **AVERAGE UNIT SIZE**

## PARKING COUNTS

250

total parking stalls

parking ratio .91/unit

| 209 | PARKING LEVEL PI |
|-----|------------------|
| 41  | PARKING LEVEL 1  |
| 312 | AVG SF/STALL     |
|     |                  |