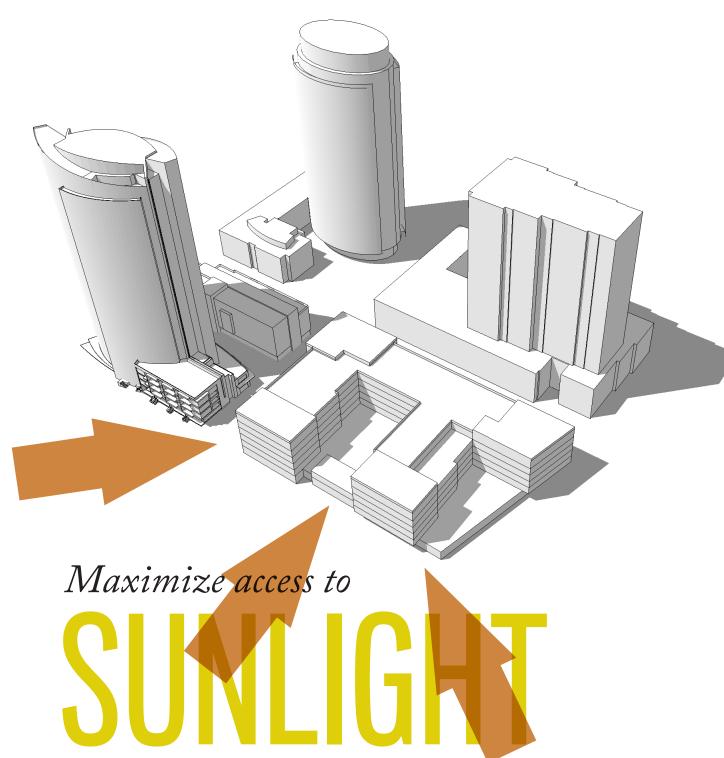

**AERIAL VIEW - NORTH ELEVATION** 

Create a Visually Varied

Create a Visually Varied

Georgian Service

Create a Visually Varied

have been OVERLOOKED.

BLOCK 37

DATE