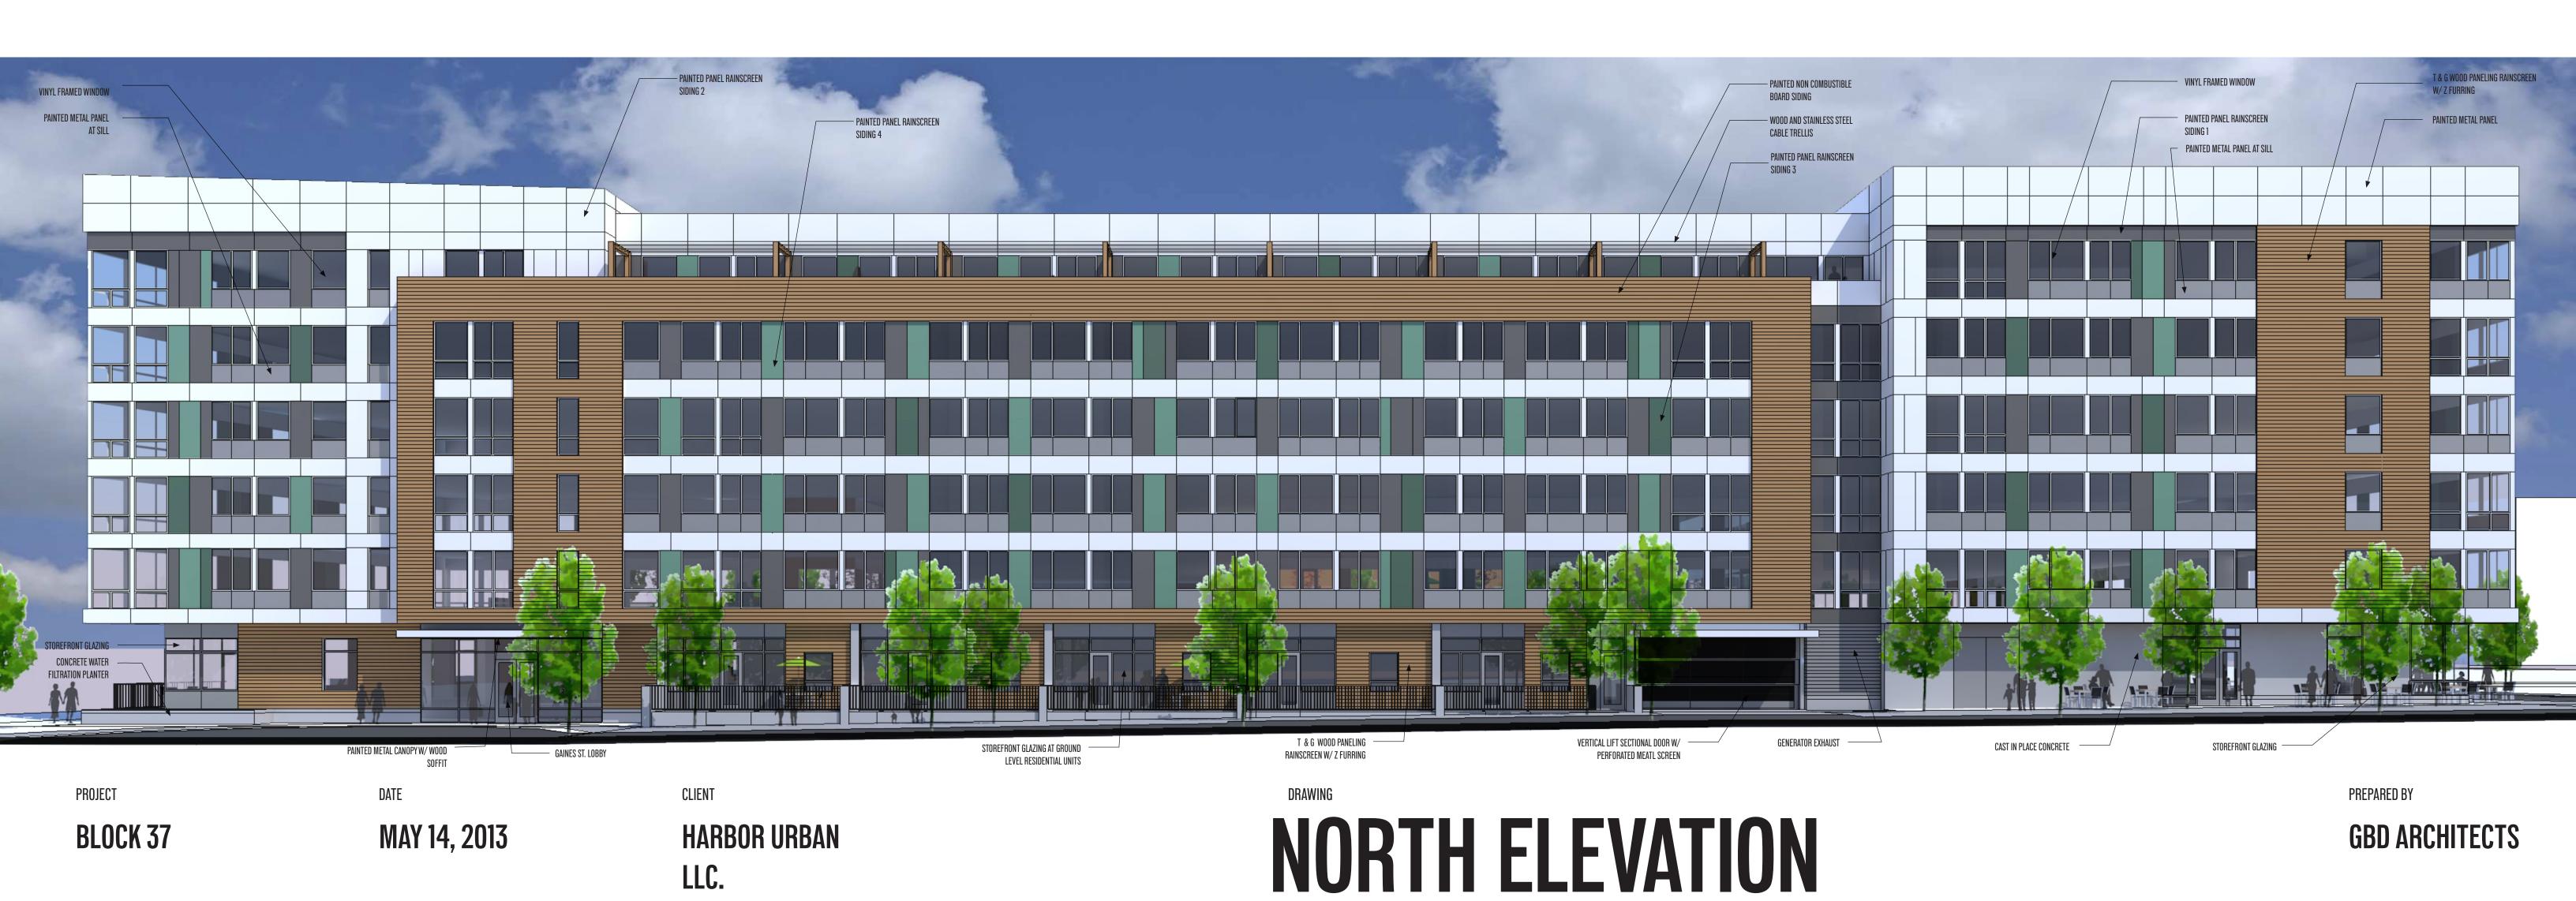

## BLOCK 37

METAL PANEL/ T & G CEDAR SIDING / CORTEN STEEL FLAT STOCK/ LIGHT CONCRETE/ JAMES HARDIE "NEW" REVEAL SYSTEM + ARTISAN BOARD SIDING

**EXTERIOR MATERIALS** 

PROJECT

BLOCK 37

MAY 14, 2013

HARBOR URBAN LLC.

**AERIAL VIEW - NORTH ELEVATION** 

Create a Visually Varied

Create a Visually Varied

Georgian Service

Create a Visually Varied

have been OVERLOOKED.

BLOCK 37

DATE