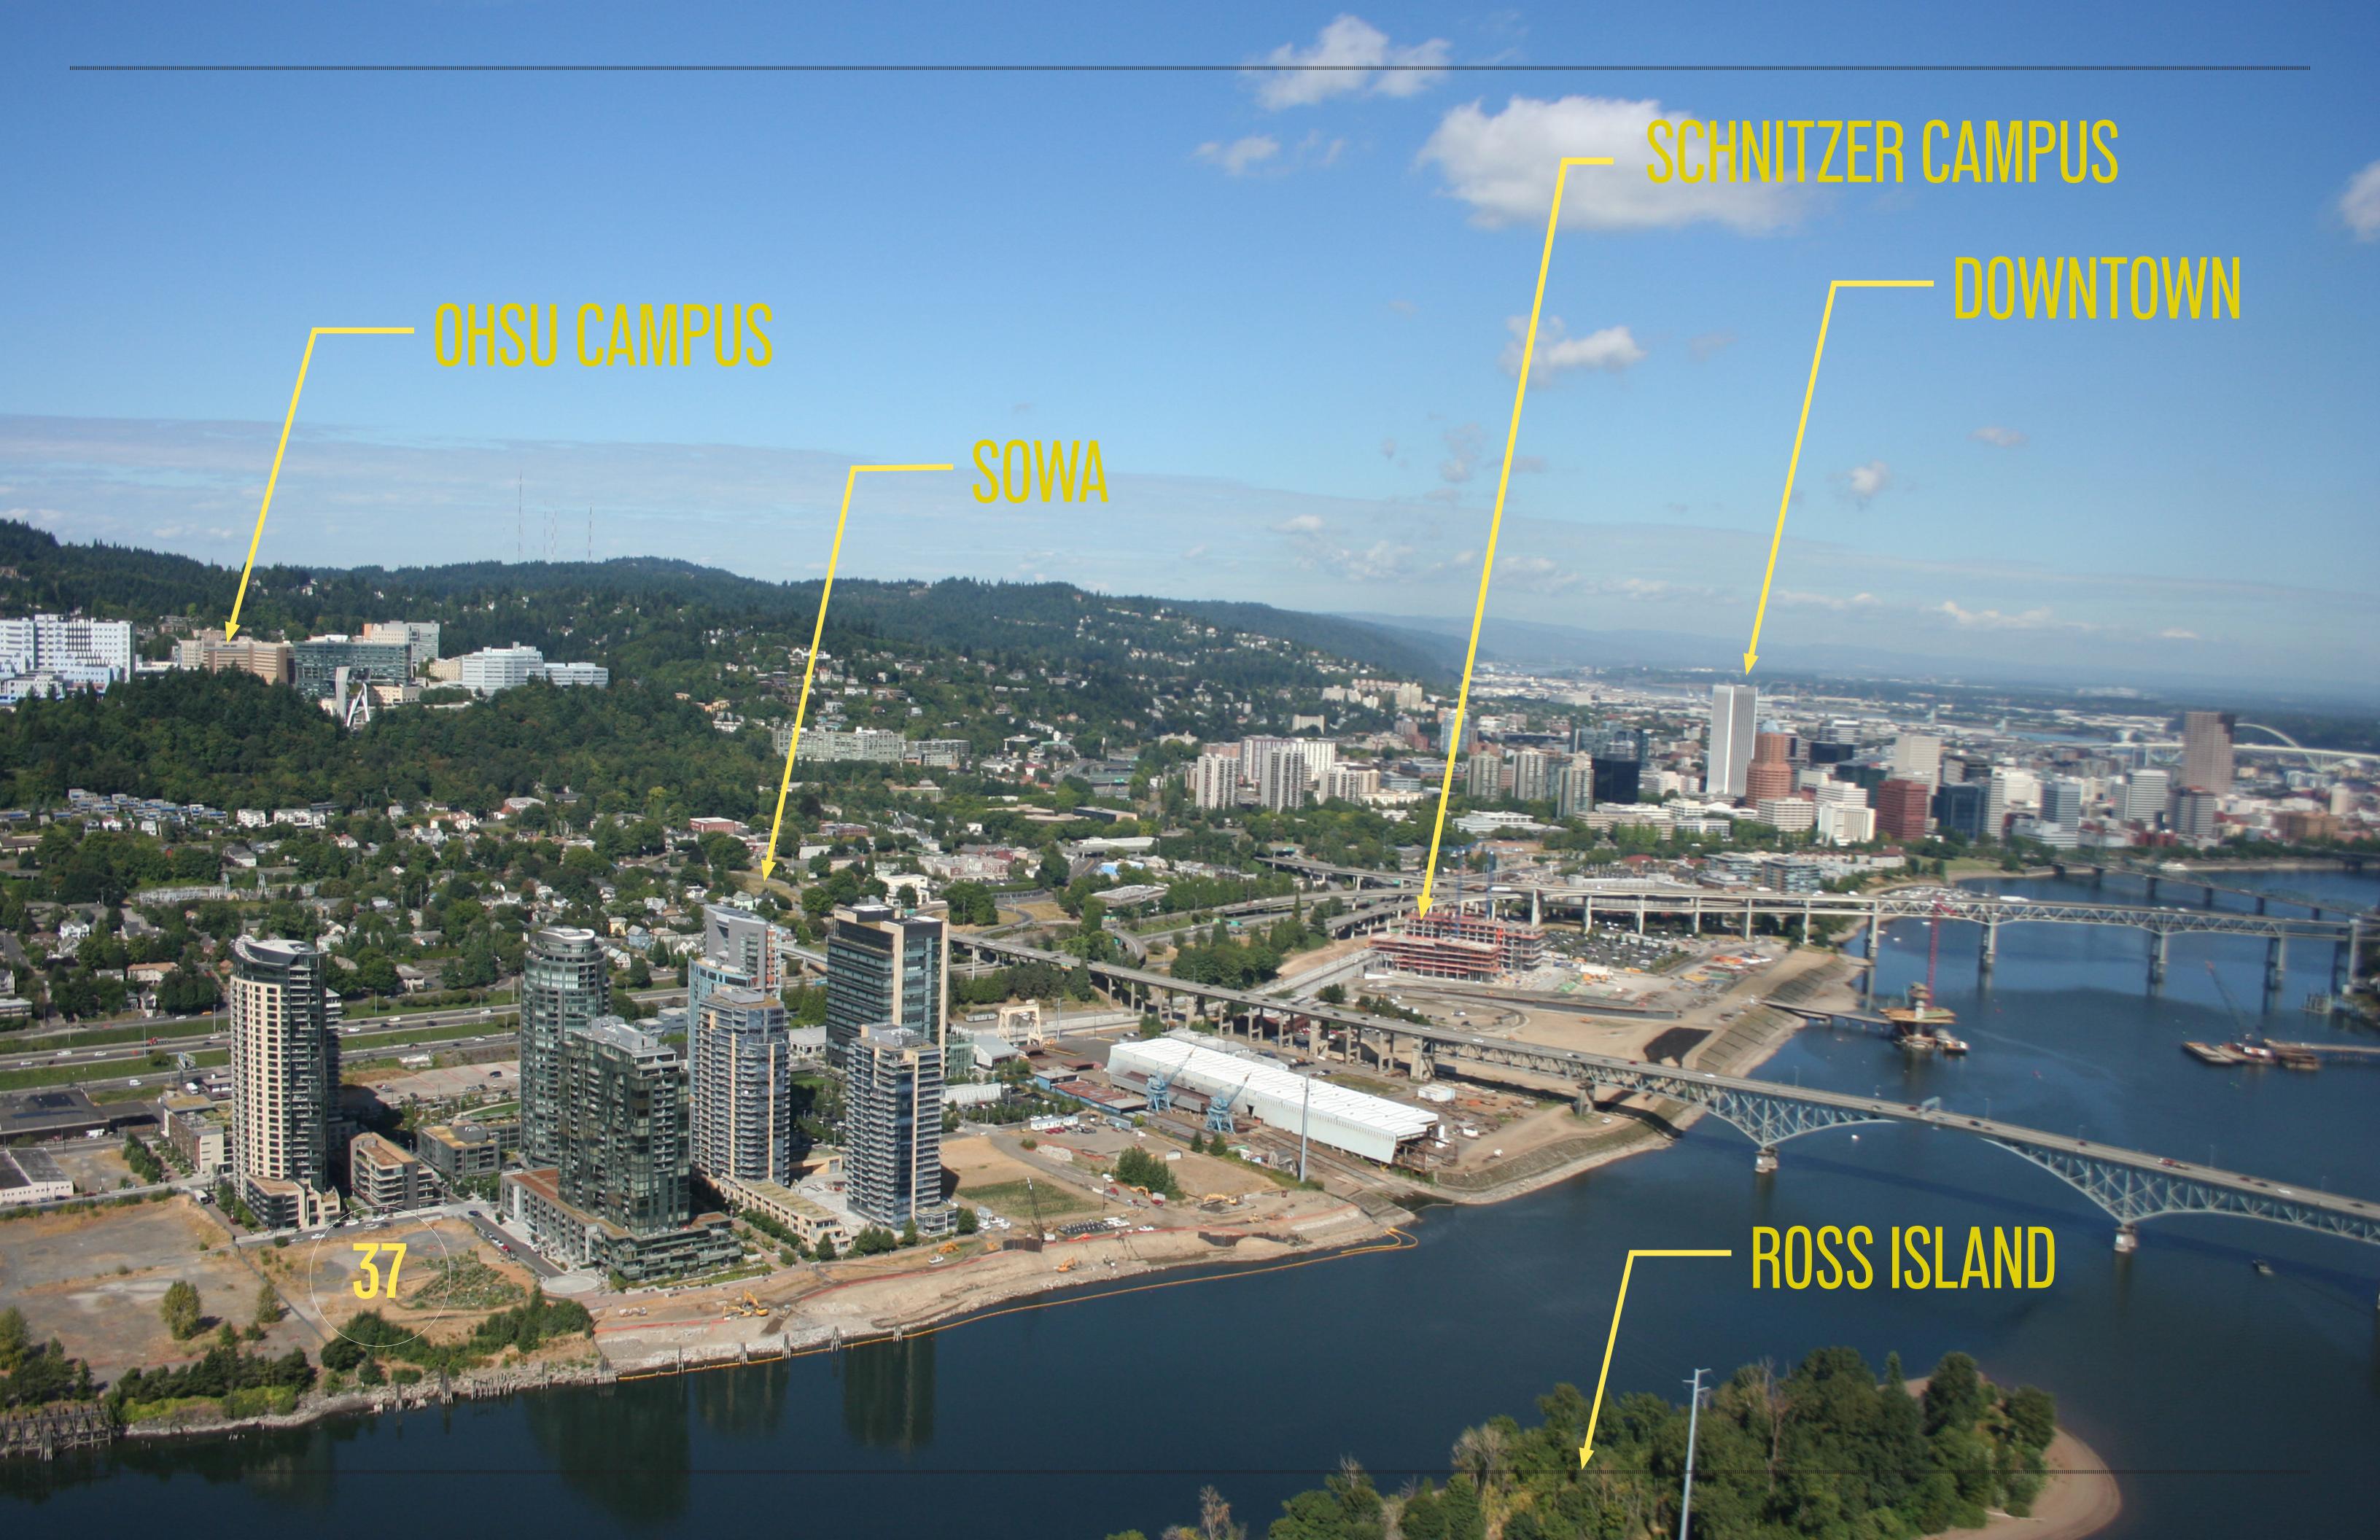

## BLOCK 37

DAR SUBMISSION

JUNE 20, 2013

Harbor Urban LLC.

GBD Architects

BLOCK 37

MAY 14, 2013

HARBOR URBAN LLC.