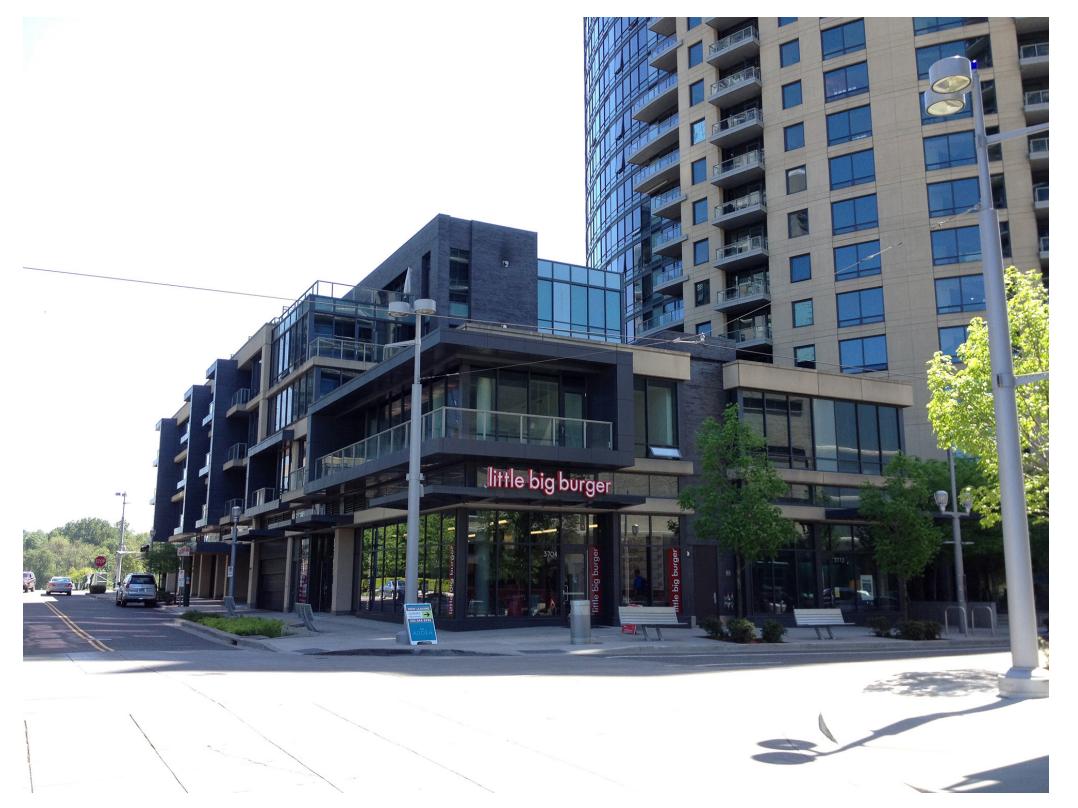

14, 2013

HARBOR URBAN LLC.





PREPARED BY



PROJECT

BLOCK 37

MAY 14, 2013

HARBOR URBAN LLC.



SECT

B-B

# SW GAINES ST. ARDEA SW IANE ST.

## BLOCK 37

METAL PANEL/ T & G CEDAR SIDING / CORTEN STEEL FLAT STOCK/ LIGHT CONCRETE/ JAMES HARDIE "NEW" REVEAL SYSTEM + ARTISAN BOARD SIDING



**EXTERIOR MATERIALS** 



PROJECT

BLOCK 37

MAY 14, 2013

HARBOR URBAN LLC.

WEST ELEVATION

PREPARED BY





**AERIAL VIEW - SOUTH ELEVATION** 



PROJECT BLOCK 37

MAY 14, 2013

DATE

HARBOR URBAN LLC.

SOUTH ELEVATION

PREPARED BY





**AERIAL VIEW - EAST ELEVATION** 



BLOCK 37 MAY

MAY 14, 2013

HARBOR URBAN LLC.

EAST ELEVATION

PREPARED BY



LLC.



**AERIAL VIEW - NORTH ELEVATION** 







Create a Visually Varied

Create a Visually Varied

Georgian Service

Create a Visually Varied













have been OVERLOOKED.



BLOCK 37

DATE



BLOCK 37

DATE

SECTION A-A



BLOCK 37

DATE