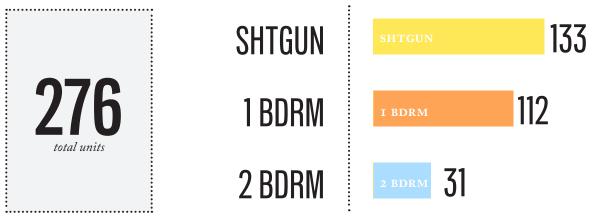

## BLOCK 37

DAR SUBMISSION

JUNE 20, 2013

Harbor Urban LLC.

GBD Architects







BLOCK 37

MAY 14, 2013

HARBOR URBAN LLC.



VICINITY PLAN



### **UNIT COUNT**



## **AVERAGE UNIT SIZE**





## PARKING COUNTS

250

total parking stalls

parking ratio .91/unit

| 209 | PARKING LEVEL PI |
|-----|------------------|
| 41  | PARKING LEVEL 1  |
| 312 | AVG SF/STALL     |
|     |                  |



## BLOCK 37















BLOCK 37

MAY 14, 2013

DATE

HARBOR URBAN LLC.



FP02

PREPARED BY



BLOCK 37

MAY 14, 2013

DATE

HARBOR URBAN LLC.



FP TYP

PREPARED BY



BLOCK 37

MAY 14, 2013

DATE

HARBOR URBAN LLC.



FP06

PREPARED BY



209 STALLS
Parking level P1

PROJECT

BLOCK 37

MAY 14, 2013

HARBOR URBAN LLC.





PREPARED BY



PROJECT

BLOCK 37

MAY 14, 2013

HARBOR URBAN LLC.



SECT

B-B

# SW GAINES ST. ARDEA SW IANE ST.

## BLOCK 37

METAL PANEL/ T & G CEDAR SIDING / CORTEN STEEL FLAT STOCK/ LIGHT CONCRETE/ JAMES HARDIE "NEW" REVEAL S