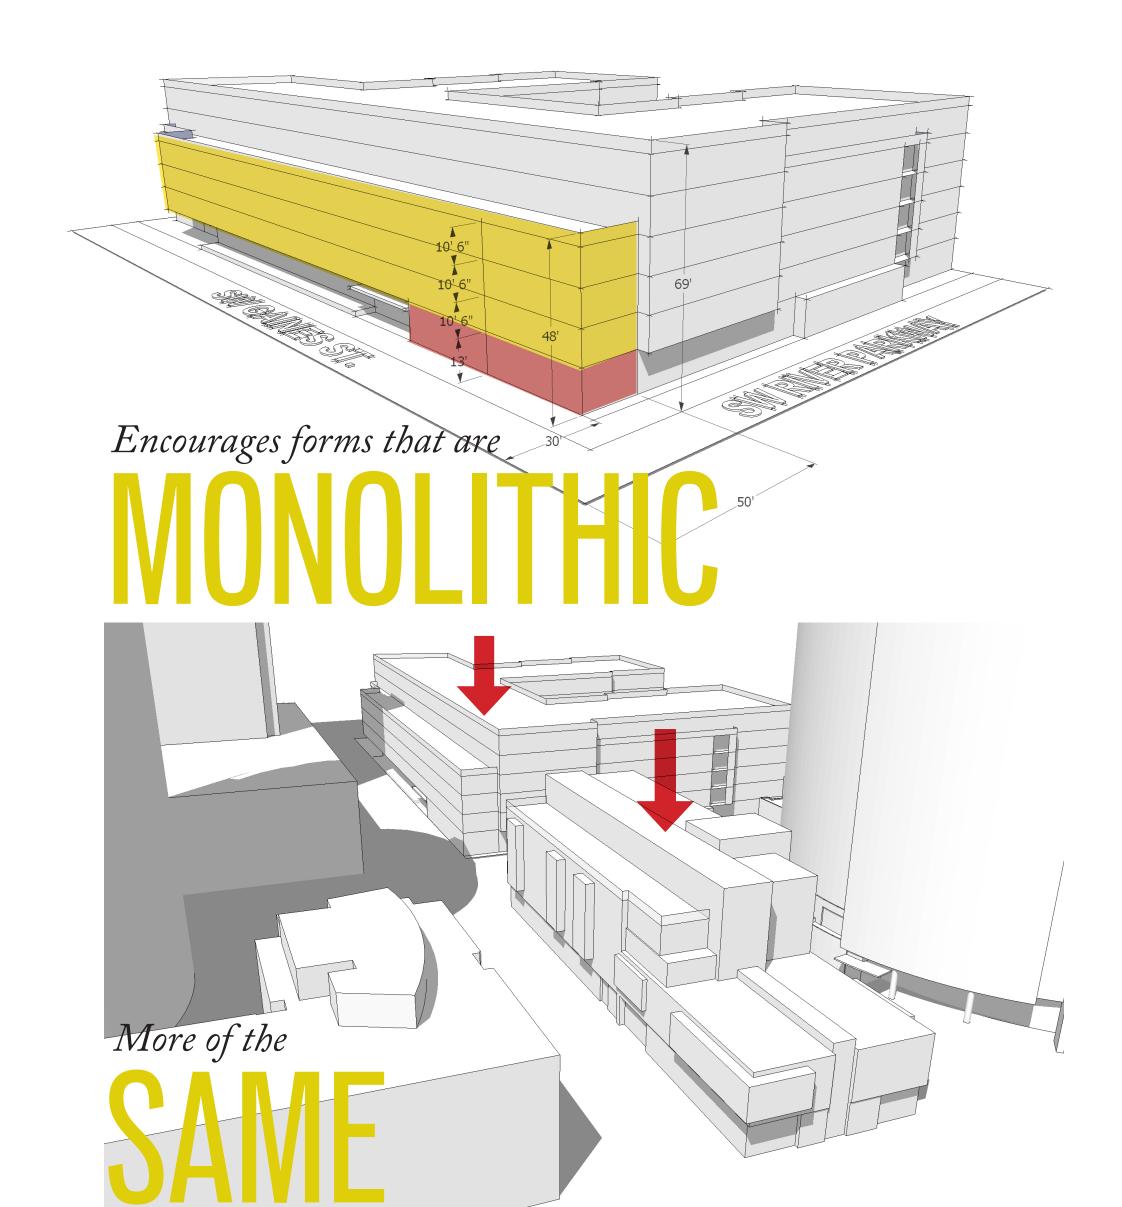

**AERIAL VIEW - NORTH ELEVATION** 

Create a Visually Varied

Create a Visually Varied

Georgian Service

Create a Visually Varied

have been OVERLOOKED.

BLOCK 37

DATE