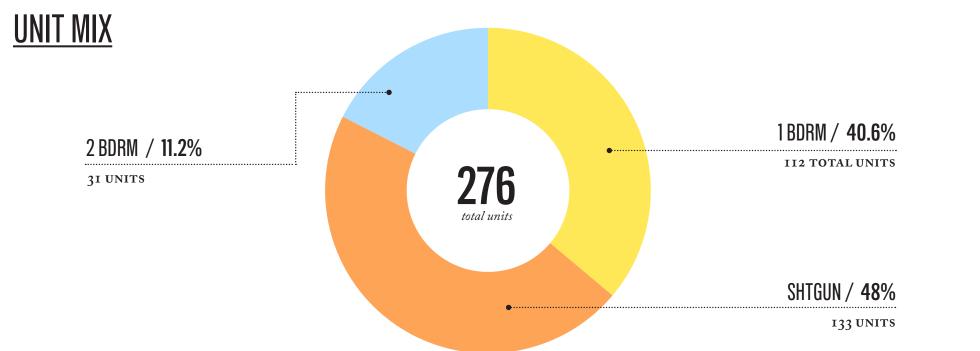

## BLOCK 37

DAR SUBMISSION

JUNE 20, 2013

Harbor Urban LLC.

GBD Architects







BLOCK 37

MAY 14, 2013

HARBOR URBAN LLC.



VICINITY PLAN



### **UNIT COUNT**



## **AVERAGE UNIT SIZE**





## PARKING COUNTS

250

total parking stalls

parking ratio .91/unit

| 209 | PARKING LEVEL PI |
|-----|------------------|
| 41  | PARKING LEVEL 1  |
| 312 | AVG SF/STALL     |
|     |                  |



## BLOCK 37















BLOCK 37

MAY 14, 2013

DATE

HARBOR URBAN LLC.



FP02

PREPARED BY



BLOCK 37

MAY 14, 2013

DATE

HARBOR URBAN LLC.



FP TYP

PREPARED BY



BLOCK 37

MAY 14, 2013

DATE

HARBOR URBAN LLC.



FP06

PREPARED BY



209 STALLS
Parking level P1

PROJECT

BLOCK 37

MAY 14, 2013

HARBOR URBAN LLC.





PREPARED BY



PROJECT

BLOCK 37

MAY 14, 2013

HARBOR URBAN LLC.



SECT

B-B

# SW GAINES ST. ARDEA SW IANE ST.

## BLOCK 37

METAL PANEL/ T & G CEDAR SIDING / CORTEN STEEL FLAT STOCK/ LIGHT CONCRETE/ JAMES HARDIE "NEW" REVEAL SYSTEM + ARTISAN BOARD SIDING