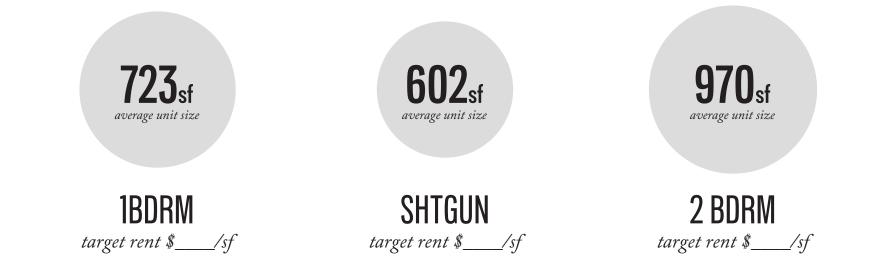

## BLOCK 37

DAR SUBMISSION

JUNE 20, 2013

Harbor Urban LLC.

GBD Architects







BLOCK 37

MAY 14, 2013

HARBOR URBAN LLC.



VICINITY PLAN



### **UNIT COUNT**



## **AVERAGE UNIT SIZE**





## PARKING COUNTS

250

total parking stalls

parking ratio .91/unit

| 209 | PARKING LEVEL PI |
|-----|------------------|
| 41  | PARKING LEVEL 1  |
| 312 | AVG SF/STALL     |
|     |                  |



## BLOCK 37















BLOCK 37

MAY 14, 2013

DATE

HARBOR URBAN LLC.



FP02

PREPARED BY



BLOCK 37

MAY 14, 2013

DATE

HARBOR URBAN LLC.



FP TYP

PREPARED BY



BLOCK 37

MAY 14, 2013

DATE

HARBOR URBAN LLC.



FP06

PREPARED BY



209 STALLS
Parking level P1

PROJECT

BLOCK 37

MAY 14, 2013

HARBOR URBAN LLC.





PREPARED BY



PROJECT

BLOCK 37

MAY 14, 2013

HARBOR URBAN LLC.



SECT

B-B

# SW GAINES ST. ARDEA SW IANE ST.

## BLOCK 37

METAL PANEL/ T & G CEDAR SIDING / CORTEN STEEL FLAT STOCK/ LIGHT CONCRETE/ JAMES HARDIE "NEW" REVEAL SYSTEM + ARTISAN BOARD SIDING