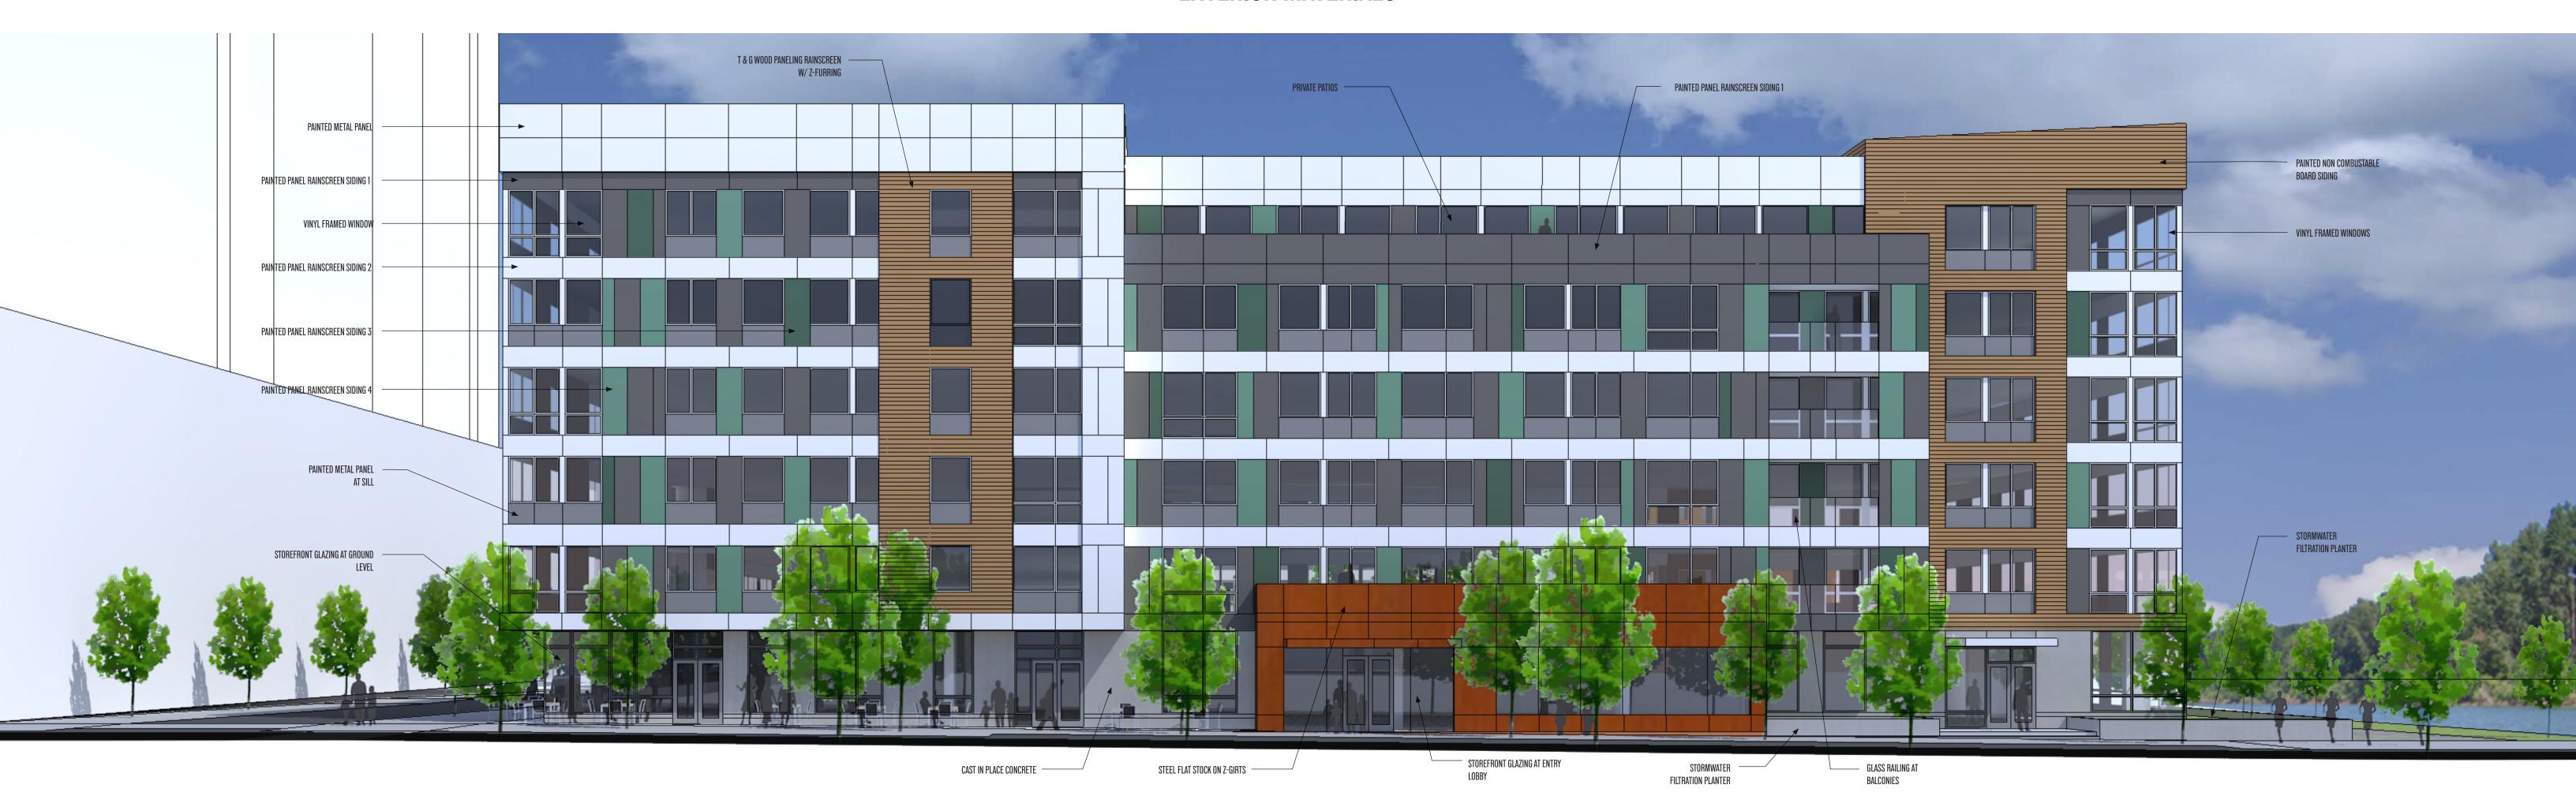

## BLOCK 37

METAL PANEL/ T & G CEDAR SIDING / CORTEN STEEL FLAT STOCK/ LIGHT CONCRETE/ JAMES HARDIE "NEW" REVEAL SYSTEM + ARTISAN BOARD SIDING

**EXTERIOR MATERIALS** 

PROJECT

BLOCK 37

MAY 14, 2013

HARBOR URBAN LLC.

WEST ELEVATION

PREPARED BY

**AERIAL VIEW - SOUTH ELEVATION** 

PROJECT BLOCK 37

MAY 14, 2013

DATE

HARBOR URBAN LLC.

SOUTH ELEVATION