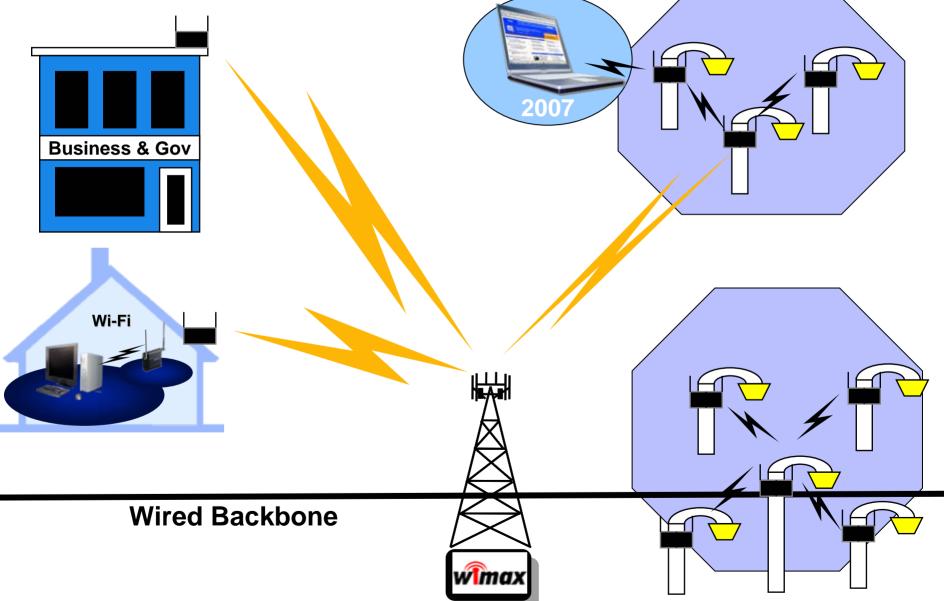

WiFi and WiMAX Technologies

## What is a Digital City?

A community whose leadership has a vision and active plan; to transform the way people live, work and play - through a computing and communication fabric which enables government, business and citizens.