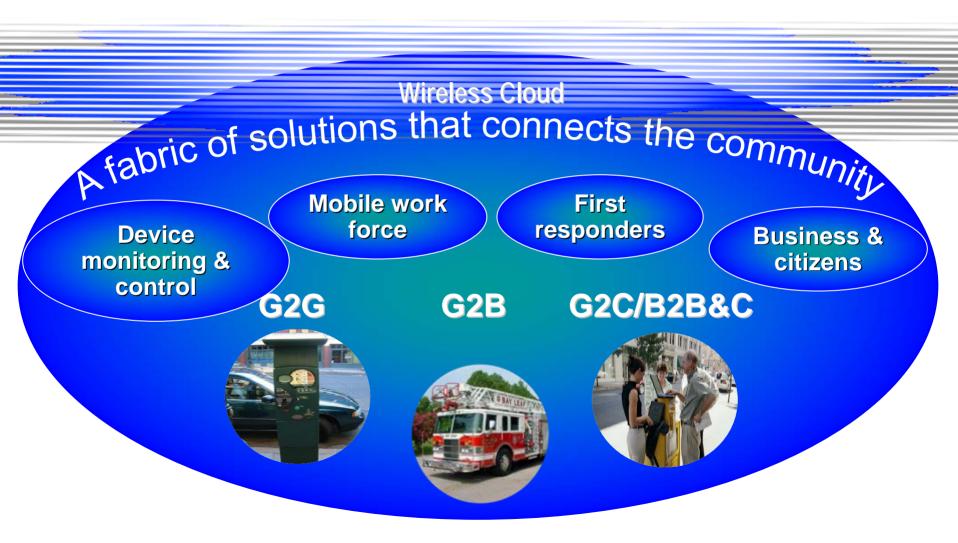

#### Device Monitoring & Control

- Examples
  - Gas Water & Electric Meters
  - Parking Meters
  - Appliance control Furnace, Water Heater, Air Conditioning
  - Sensors (Temperature, Chemical)
  - Vehicle Tracking & Location
- ROI
  - Wages, Insurance, vehicle maintenance, leaks/peaks/outages, billing cycles, affordable backhaul

#### Mobile Work Force

- Examples
  - Permits & Licensing
  - Automated field inspectors
  - Work order automation for maintenance & Repair
  - Vehicle inventory tracking (*RFID*)
- ROI
  - Remote Access to Data, Reporting & escalation, Reduce lost equipment

#### Public Safety

- Examples
  - Access & exchange of data (Video)
  - Vehicle location
  - Incident command
  - Patient identification & triage
  - Vehicle Inventory Tracking (*RFID*)

#### Business and Citizens

- Examples
  - Education (Collaborative & distance learning)
  - More than email (Order entry, CRM, Finance, HR, Inventory, Travel)
  - Product delivery (Field sw upgrade)
  - Advertising (Not proven yet)
- ROI
  - Make decisions with same tools found in office, fast order entry