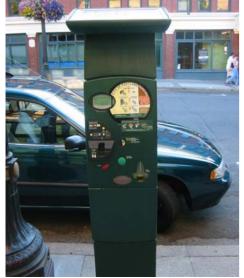

#### Device Monitoring & Control

- Examples
  - Gas Water & Electric Meters
  - Parking Meters
  - Appliance control Furnace, Water Heater, Air Conditioning
  - Sensors (Temperature, Chemical)
  - Vehicle Tracking & Location
- ROI
  - Wages, Insurance, vehicle maintenance, leaks/peaks/outages, billing cycles, affordable backhaul