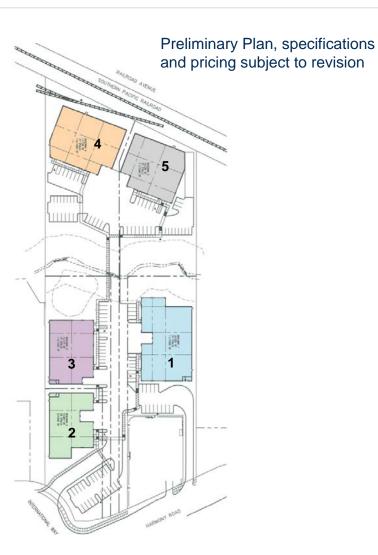

- Five Building Site Plan
- Sizes 12,976 sq. ft. to 20,650 sq. ft.
- Quality Concrete-Tilt Construction
- Flexible Building Interiors

| Building                   | 1                                                  | 2                                                  | 3                                                  | 4                                                  | 5                                                  |
|----------------------------|----------------------------------------------------|----------------------------------------------------|----------------------------------------------------|----------------------------------------------------|----------------------------------------------------|
| Total Square Feet          | 20,650 SF                                          | 12,976 SF                                          | 14,175 SF                                          | 17,728 SF                                          | 15,335 SF                                          |
| Office Build-out           | 2,065 SF                                           | 1,512 SF                                           | 1,417 SF                                           | 1,772 SF                                           | 1,533 SF                                           |
| Office Allowance           | \$50 PSF                                           |
| Clear Height               | 20'                                                | 18'                                                | 18'                                                | 20'                                                | 20'                                                |
| Dock & Drive-in<br>Loading | 2 docks,<br>2 drive-in<br>loading doors            | 2 docks,<br>2 drive-in<br>loading doors            | 1 dock,<br>1 drive-in<br>loading doors             | 2 docks,<br>1 drive-in<br>loading doors            | 2 docks,<br>1 drive-in<br>loading doors            |
| Zoning                     | Business<br>Industrial City of<br>Milwaukie        |
| Sprinklered                | Yes                                                | Yes                                                | Yes                                                | Yes                                                | Yes                                                |
| Available                  | Summer 2005                                        |
| Parking                    | 23 parking stalls                                  | 28 parking stalls                                  | 16 parking stalls                                  | 27 parking stalls                                  | 27 parking stalls                                  |
| Lease                      | Call for rates or<br>lease with<br>purchase option |
| Sale Price                 | \$1,961,750                                        | \$1,297,600                                        | \$1,417,500                                        | \$1,684,160                                        | \$1,456,825                                        |