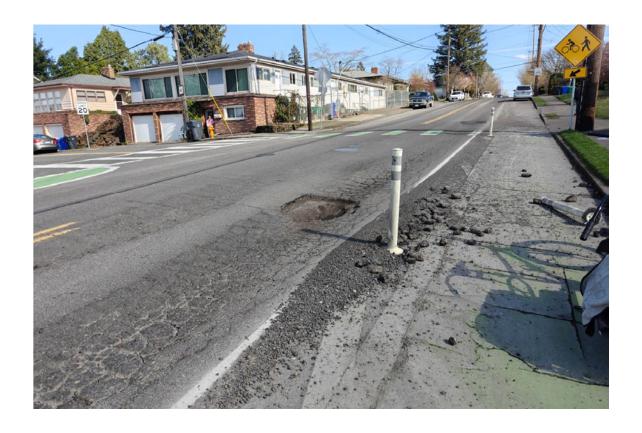

Fax: 503-823-6120 LiabilityClaims@portlandoregon.gov

| 1. Cl                                                               | aimant (Circle: Mr. Mrs. Ms. Miss) Oylan Wiggins Date of Birth                                                                                                                                                                                                   |  |  |  |  |
|---------------------------------------------------------------------|------------------------------------------------------------------------------------------------------------------------------------------------------------------------------------------------------------------------------------------------------------------|--|--|--|--|
| . a.                                                                | Address 5542 SE Insley St City Portland State OR Zip 97206                                                                                                                                                                                                       |  |  |  |  |
| b.                                                                  | Home PhoneBusiness TelephoneCell Phone 541-335-1124                                                                                                                                                                                                              |  |  |  |  |
| c.                                                                  | c. Occupation Systems Administrator d. Marital Status: Single () Married Divorced or Widowed ()                                                                                                                                                                  |  |  |  |  |
|                                                                     | If married, name of spouse Susan Wiggins                                                                                                                                                                                                                         |  |  |  |  |
| d.                                                                  | E-mail address                                                                                                                                                                                                                                                   |  |  |  |  |
| 2. If claim involves a vehicle: a. Year, make and model ZOII VW GTI |                                                                                                                                                                                                                                                                  |  |  |  |  |
|                                                                     | b. License Plate NumberStateState                                                                                                                                                                                                                                |  |  |  |  |
| c.                                                                  | c. At time of accident, were you (check all that apply) Owner: Driver Passenger N/A  d. Name and address of owner if different from claimant (1.Above)                                                                                                           |  |  |  |  |
| d.                                                                  |                                                                                                                                                                                                                                                                  |  |  |  |  |
|                                                                     | a. Date 3/4/2025 Time 12:15 PM Circle AM / PM  b. Place (exact and specific location) SE Holgate Blvd at SE 4221 Ave, Gastlam                                                                                                                                    |  |  |  |  |
| c.                                                                  | c. Specify the particular occurrence, event, act, or omission by the City that you believe caused the injury or damage (use additional paper if necessary): Pothole on Holgate between 4155 and 42 is mavoidable due to bike line bollards and oncoming fraffic. |  |  |  |  |
| d.                                                                  | State how the City of Portland or its employees were at fault: The city of Portland did not maintain the road to safe driveable conditions.                                                                                                                      |  |  |  |  |
| e.                                                                  | e. Were you on the job at the time of the accident? YesNo _ <a>No _<a>No _<a>S</a></a> If yes, what is the name / phone number of employer</a>                                                                                                                   |  |  |  |  |