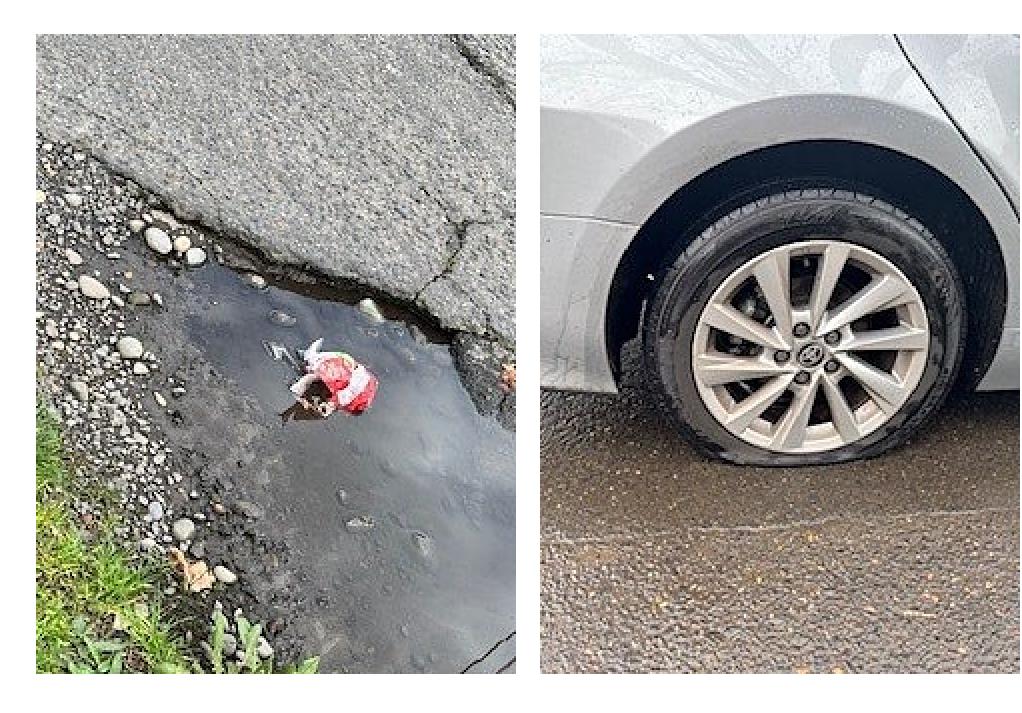

# GENERAL LIABILITY CLAIM AGAINST THE CITY OF PORTLAND

\* for damages to persons or property \* 2025000557GL

SS TRMN N

File Number: A claim must be filed with **City of Portland Risk Management** within 180 days after the occurrence of the incident or event. Normal business hours: Monday through Friday, 8:00am to 5:00pm. Closed on official holidays. Claims received during regular business hours will be recorded on the date received. Faxed or emailed claims received after business hours will be recorded on the next working day. Please be sure your claim is against the City of Portland, not another public entity. Where space is insufficient, please use additional paper and identify information by section number and letter. Completed forms may be mailed, emailed, faxed, or hand-delivered to: Risk Management/Liability, 1120 S.W. 5th Ave., Suite 1040, Portland, OR 97204-1912, Ph: 503-823-5101, Fax: 503-823-6120 LiabilityClaims@portlandoregon.gov Alexa-Shyann Mendenhall Date of Birth redact **1. Claimant** (Circle: Mr. Mrs. Miss) a. Address 14028 SE Bush St b. Home Phone\_\_\_\_\_Business Telephone\_\_\_\_\_Cell Phone \_\_\_\_\_9718063164 Manager\_\_\_\_\_d. Marital Status: Single ( ) Married ( ) Divorced or Widowed ( ) c. Occupation\_\_\_\_ If married, name of spouse \_\_\_\_\_ d. E-mail address redact **2. If claim involves a vehicle:** a. Year, make and model \_\_\_\_\_2023 Toyota Camry b. License Plate Number \_\_\_\_\_ redact \_\_\_\_\_ Driver's License Number \_\_\_\_\_ redact \_\_\_\_\_ State \_\_\_\_ OR c. At time of accident, were you (check all that apply) Owner: \_\_\_\_\_Driver \_\_\_\_\_Passenger \_\_\_\_\_ N/A\_\_\_\_ d. Name and address of owner if different from claimant (1.Above) 3. Occurrence or event from which the claim arises: 1045 03/23/2025 a. Date \_\_\_\_\_Time Circle AM / PM b. Place (exact and specific location) 104th and SE Harold Portland, OR c. Specify the particular occurrence, event, act, or omission by the City that you believe caused the injury or damage (use additional paper if necessary): <u>Took a right hand turn, rear passenger wheel hit a large jagged</u> edged pothole, slicing my tire in two different locations on the sidewall of the tire. d. State how the City of Portland or its employees were at fault: \_\_\_\_Potholes not maintained and/or fixed e. Were you on the job at the time of the accident? Yes\_\_\_\_No If yes, what is the name / phone number of employer

H:\Projects\Web Pages\Liability Documents\2020 GENERAL LIABILITY CLAIM form

- **4. Description:** Describe the injury, property damage or loss so far as is known at the time of this claim. New tire: \$110.00
- 5. \*We are required to report all claims for injuries to Medicare/Medicaid Services\*