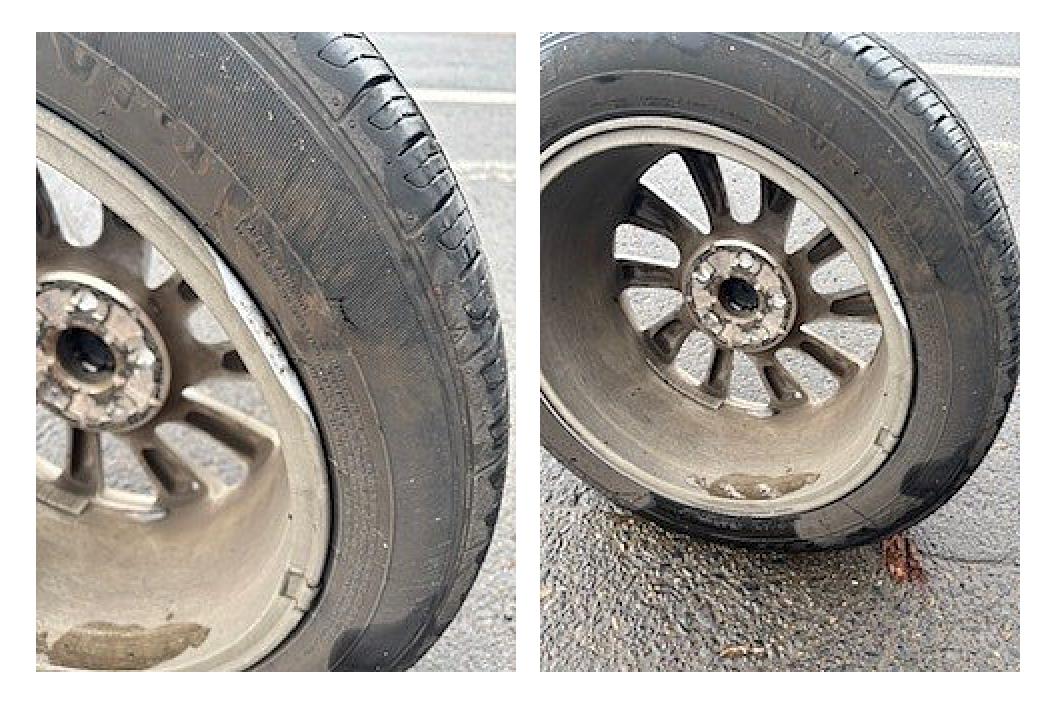

# GENERAL LIABILITY CLAIM AGAINST THE CITY OF PORTLAND

\* for damages to persons or property \* 2025000557GL

SS TRMN N

File Number: A claim must be filed with **City of Portland Risk Management** within 180 days after the occurrence of the incident or event. Normal business hours: Monday through Friday, 8:00am to 5:00pm. Closed on official holidays. Claims received during regular business hours will be recorded on the date received. Faxed or emailed claims received after business hours will be recorded on the next working day. Please be sure your claim is against the City of Portland, not another public entity. Where space is insufficient, please use additional paper and identify information by section number and letter. Completed forms may be mailed, emailed, faxed, or hand-delivered to: Risk Management/Liability, 1120 S.W. 5th Ave., Suite 1040, Portland, OR 97204-1912, Ph: 503-823-5101, Fax: 503-823-6120 LiabilityClaims@portlandoregon.gov Alexa-Shyann Mendenhall Date of Birth redact **1. Claimant** (Circle: Mr. Mrs. Miss) a. Address 14028 SE Bush St b. Home Phone\_\_\_\_\_Business Telephone\_\_\_\_\_Cell Phone \_\_\_\_\_9718063164 Manager\_\_\_\_\_d. Marital Status: Single ( ) Married ( ) Divorced or Widowed ( ) c. Occupation\_\_\_\_ If married, name of spouse \_\_\_\_\_ d. E-mail address redact **2. If claim involves a vehicle:** a. Year, make and model \_\_\_\_\_2023 Toyota Camry b. License Plate Number \_\_\_\_\_ redact \_\_\_\_\_ Driver's License Number \_\_\_\_\_ redact \_\_\_\_\_ State \_\_\_\_ OR c. At time of accident, were you (check all that apply) Owner: \_\_\_\_\_Driver \_\_\_\_\_Passenger \_\_\_\_\_ N/A\_\_\_\_ d. Name and address of owner if different from claimant (1.Above) 3. Occurrence or event from which the claim arises: 1045 03/23/2025 a. Date \_\_\_\_\_Time Circle AM / PM b. Place (exact and specific location) 104th and SE Harold Portland, OR c. Specify the particular occurrence, event, act, or omission by the City that you believe caused the injury or damage (use additional paper if necessary): <u>Took a right hand turn, rear passenger wheel hit a large jagged</u> edged pothole, slicing my tire in two different locations on the sidewall of the tire. d. State how the City of Portland or its employees were at fault: \_\_\_\_Potholes not maintained and/or fixed e. Were you on the job at the time of the accident? Yes\_\_\_\_No If yes, what is the name / phone number of employer

H:\Projects\Web Pages\Liability Documents\2020 GENERAL LIABILITY CLAIM form

- **4. Description:** Describe the injury, property damage or loss so far as is known at the time of this claim. New tire: \$110.00
- 5. \*We are required to report all claims for injuries to Medicare/Medicaid Services\*