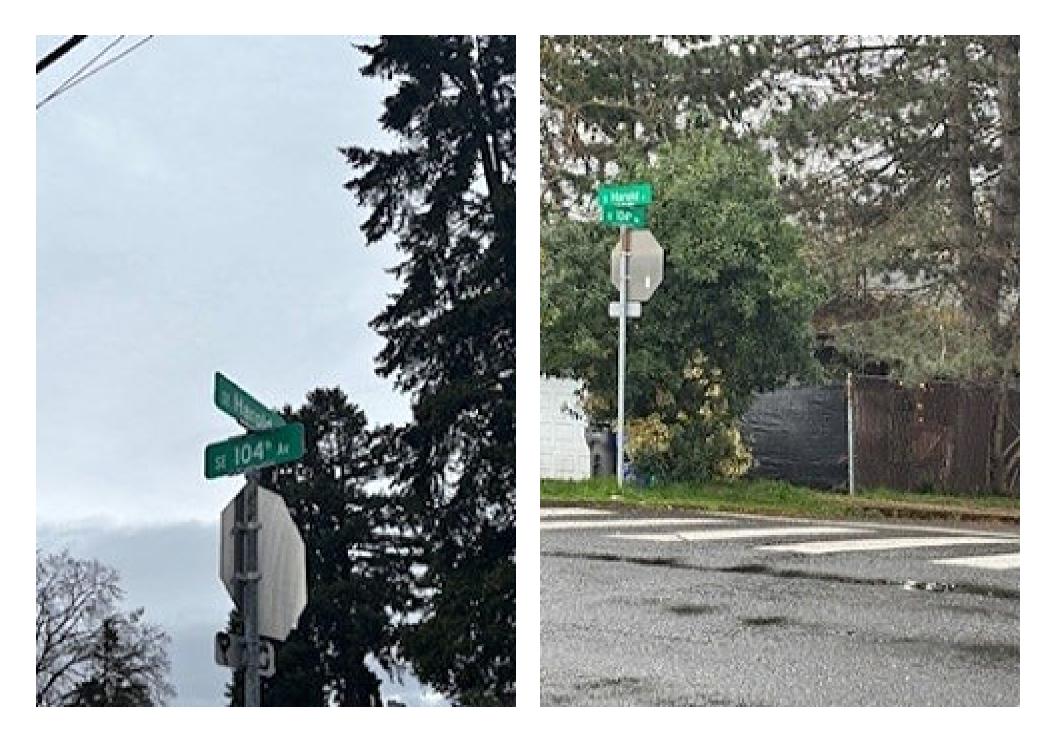

# GENERAL LIABILITY CLAIM AGAINST THE CITY OF PORTLAND

\* for damages to persons or property \* 2025000557GL

SS TRMN N

File Number: A claim must be filed with **City of Portland Risk Management** within 180 days after the occurrence of the incident or event. Normal business hours: Monday through Friday, 8:00am to 5:00pm. Closed on official holidays. Claims received during regular business hours will be recorded on the date received. Faxed or emailed claims received after business hours will be recorded on the next working day. Please be sure your claim is against the City of Portland, not another public entity. Where space is insufficient, please use additional paper and identify information by section number and letter. Completed forms may be mailed, emailed, faxed, or hand-delivered to: Risk Management/Liability, 1120 S.W. 5th Ave., Suite 1040, Portland, OR 97204-1912, Ph: 503-823-5101, Fax: 503-823-6120 LiabilityClaims@portlandoregon.gov Alexa-Shyann Mendenhall Date of Birth redact **1. Claimant** (Circle: Mr. Mrs. Miss) a. Address 14028 SE Bush St b. Home Phone\_\_\_\_\_Business Telephone\_\_\_\_\_Cell Phone \_\_\_\_\_9718063164 Manager\_\_\_\_\_d. Marital Status: Single ( ) Married ( ) Divorced or Widowed ( ) c. Occupation\_\_\_\_ If married, name of spouse \_\_\_\_\_ d. E-mail address redact **2. If claim involves a vehicle:** a. Year, make and model \_\_\_\_\_2023 Toyota Camry b. License Plate Number \_\_\_\_\_ redact \_\_\_\_\_ Driver's License Number \_\_\_\_\_ redact \_\_\_\_\_ State \_\_\_\_ OR c. At time of accident, were you (check all that apply) Owner: \_\_\_\_\_Driver \_\_\_\_\_Passenger \_\_\_\_\_ N/A\_\_\_\_ d. Name and address of owner if different from claimant (1.Above) 3. Occurrence or event from which the claim arises: 1045 03/23/2025 a. Date \_\_\_\_\_Time Circle AM / PM b. Place (exact and specific location) 104th and SE Harold Portland, OR c. Specify the particular occurrence, event, act, or omission by the City that you believe caused the injury or damage (use additional paper if necessary): <u>Took a right hand turn, rear passenger wheel hit a large jagged</u> edged pothole, slicing my tire in two different locations on the sidewall of the tire. d. State how the City of Portland or its employees were at fault: \_\_\_\_Potholes not maintained and/or fixed e. Were you on the job at the time of the accident? Yes\_\_\_\_No If yes, what is the name / phone number of employer