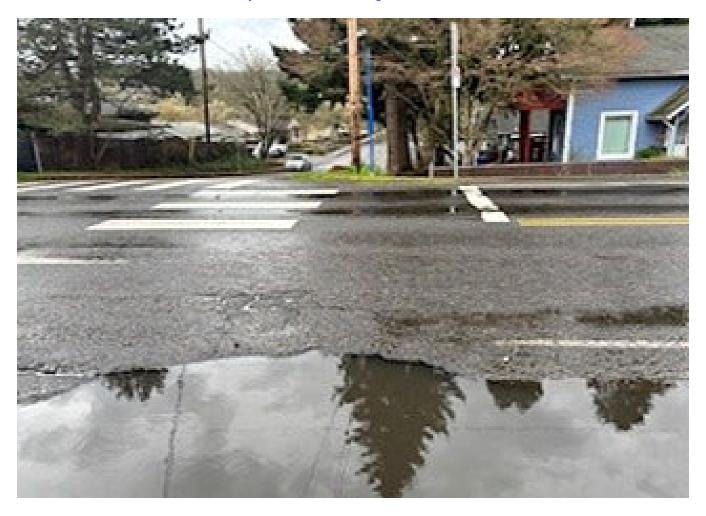

# GENERAL LIABILITY CLAIM AGAINST THE CITY OF PORTLAND

\* for damages to persons or property \* 2025000557GL

SS TRMN N

File Number: A claim must be filed with **City of Portland Risk Management** within 180 days after the occurrence of the incident or event. Normal business hours: Monday through Friday, 8:00am to 5:00pm. Closed on official holidays. Claims received during regular business hours will be recorded on the date received. Faxed or emailed claims received after business hours will be recorded on the next working day. Please be sure your claim is against the City of Portland, not another public entity. Where space is insufficient, please use additional paper and identify information by section number and letter. Completed forms may be mailed, emailed, faxed, or hand-delivered to: Risk Management/Liability, 1120 S.W. 5th Ave., Suite 1040, Portland, OR 97204-1912, Ph: 503-823-5101, Fax: 503-823-6120 LiabilityClaims@portlandoregon.gov Alexa-Shyann Mendenhall Date of Birth redact **1. Claimant** (Circle: Mr. Mrs. Miss) a. Address 14028 SE Bush St b. Home Phone\_\_\_\_\_Business Telephone\_\_\_\_\_Cell Phone \_\_\_\_\_9718063164 Manager\_\_\_\_\_d. Marital Status: Single ( ) Married ( ) Divorced or Widowed ( ) c. Occupation\_\_\_\_ If married, name of spouse \_\_\_\_\_ d. E-mail address redact **2. If claim involves a vehicle:** a. Year, make and model \_\_\_\_\_2023 Toyota Camry b. License Plate Number \_\_\_\_\_ redact \_\_\_\_\_ Driver's License Number \_\_\_\_\_ redact \_\_\_\_\_ State \_\_\_\_ OR c. At time of accident, were you (check all that apply) Owner: \_\_\_\_\_Driver \_\_\_\_\_Passenger \_\_\_\_\_ N/A\_\_\_\_ d. Name and address of owner if different from claimant (1.Above) 3. Occurrence or event from which the claim arises: 1045 03/23/2025 a. Date \_\_\_\_\_Time Circle AM / PM b. Place (exact and specific location) 104th and SE Harold Portland, OR c. Specify the particular occurrence, event, act, or omission by the City that you believe caused the injury or damage (use additional paper if necessary): <u>Took a right hand turn, rear passenger wheel hit a large jagged</u> edged pothole, slicing my tire in two different locations on the sidewall of the tire. d. State how the City of Portland or its employees were at fault: \_\_\_\_Potholes not maintained and/or fixed e. Were you on the job at the time of the accident? Yes\_\_\_\_No If yes, what is the name / phone number of employer