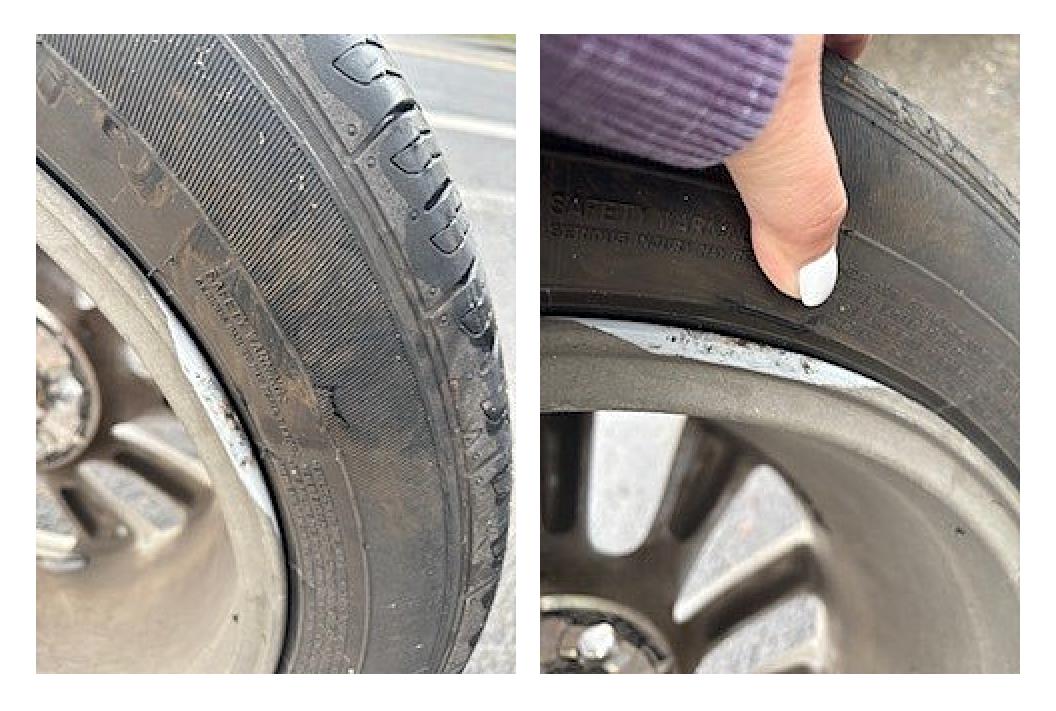

# GENERAL LIABILITY CLAIM AGAINST THE CITY OF PORTLAND

\* for damages to persons or property \* 2025000557GL

SS TRMN N

File Number: A claim must be filed with **City of Portland Risk Management** within 180 days after the occurrence of the incident or event. Normal business hours: Monday through Friday, 8:00am to 5:00pm. Closed on official holidays. Claims received during regular business hours will be recorded on the date received. Faxed or emailed claims received after business hours will be recorded on the next working day. Please be sure your claim is against the City of Portland, not another public entity. Where space is insufficient, please use additional paper and identify information by section number and letter. Completed forms may be mailed, emailed, faxed, or hand-delivered to: Risk Management/Liability, 1120 S.W. 5th Ave., Suite 1040, Portland, OR 97204-1912, Ph: 503-823-5101, Fax: 503-823-6120 LiabilityClaims@portlandoregon.gov Alexa-Shyann Mendenhall Date of Birth redact **1. Claimant** (Circle: Mr. Mrs. Miss) a. Address 14028 SE Bush St b. Home Phone\_\_\_\_\_Business Telephone\_\_\_\_\_Cell Phone \_\_\_\_\_9718063164 Manager\_\_\_\_\_d. Marital Status: Single ( ) Married ( ) Divorced or Widowed ( ) c. Occupation\_\_\_\_ If married, name of spouse \_\_\_\_\_ d. E-mail address redact **2. If claim involves a vehicle:** a. Year, make and model \_\_\_\_\_2023 Toyota Camry b. License Plate Number \_\_\_\_\_ redact \_\_\_\_\_ Driver's License Number \_\_\_\_\_ redact \_\_\_\_\_ State \_\_\_\_ OR c. At time of accident, were you (check all that apply) Owner: \_\_\_\_\_Driver \_\_\_\_\_Passenger \_\_\_\_\_ N/A\_\_\_\_ d. Name and address of owner if different from claimant (1.Above) 3. Occurrence or event from which the claim arises: 1045 03/23/2025 a. Date \_\_\_\_\_Time Circle AM / PM b. Place (exact and specific location) 104th and SE Harold Portland, OR c. Specify the particular occurrence, event, act, or omission by the City that you believe caused the injury or damage (use additional paper if necessary): <u>Took a right hand turn, rear passenger wheel hit a large jagged</u> edged pothole, slicing my tire in two different locations on the sidewall of the tire. d. State how the City of Portland or its employees were at fault: \_\_\_\_Potholes not maintained and/or fixed e. Were you on the job at the time of the accident? Yes\_\_\_\_No If yes, what is the name / phone number of employer

H:\Projects\Web Pages\Liability Documents\2020 GENERAL LIABILITY CLAIM form

- **4. Description:** Describe the injury, property damage or loss so far as is known at the time of this claim. New tire: \$110.00
- 5. \*We are required to report all claims for injuries to Medicare/Medicaid Services\*