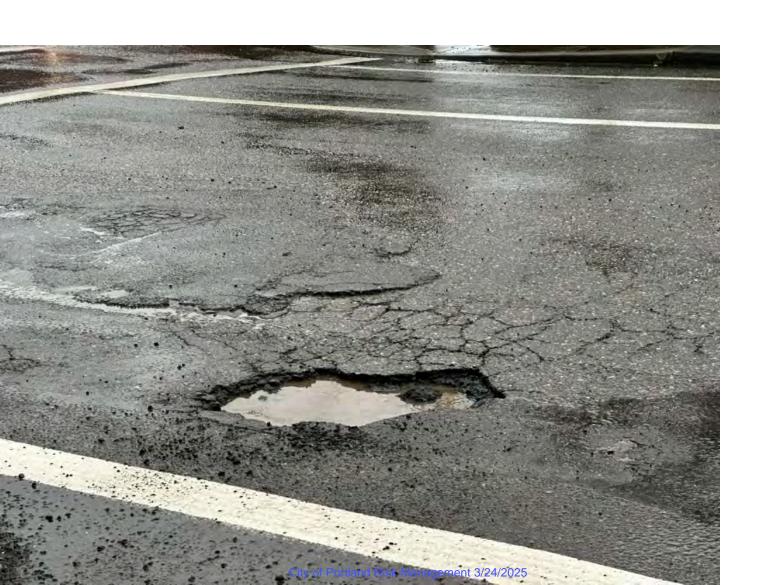

Risk Management/Liability, 1120 S.W. 5th Ave., Suite 1040, Portland, OR 97204-1912, Ph: 503-823-5101,

Fax: 503-823-6120 LiabilityClaims@portlandoregon.gov

| 1. Cla  | imant (Circle Mr. Mrs. Ms. Miss) Adam Crews                                                                                                                                                                                                                                                                 | 3                     | Date of Birth                     |  |
|---------|-------------------------------------------------------------------------------------------------------------------------------------------------------------------------------------------------------------------------------------------------------------------------------------------------------------|-----------------------|-----------------------------------|--|
| a       | Address 3144 NE 50th Ave.                                                                                                                                                                                                                                                                                   | City Portland         | State_ OR_Zip_97213               |  |
| b.      | Home Phone 408-646-8771 Business Te                                                                                                                                                                                                                                                                         | elephone              | Cell Phone                        |  |
|         | Occupation Computer Mgmt d. Marita  If married, name of spouse Kathleen Crews                                                                                                                                                                                                                               |                       | rried (x) Divorced or Widowed ( ) |  |
| d.      | E-mail address                                                                                                                                                                                                                                                                                              |                       |                                   |  |
| 2. If c | laim involves a vehicle: a. Year, make and m                                                                                                                                                                                                                                                                | nodel 2024 Volvo XC   | C40 Recharge                      |  |
| Ъ.      | License Plate NumberDriv                                                                                                                                                                                                                                                                                    | ver's License Number_ | State OR                          |  |
|         | At time of accident, were you (check all that a<br>Name and address of owner if different from                                                                                                                                                                                                              |                       | riverx Passenger N/A              |  |
| 3. Oc   | currence or event from which the claim ari                                                                                                                                                                                                                                                                  | ses:                  |                                   |  |
| a. 1    | Date_March 20, 2025                                                                                                                                                                                                                                                                                         | _Time~8:00. PM        | M Circle AM / PM                  |  |
| b. 1    | Place (exact and specific location) Northbou<br>and NE I                                                                                                                                                                                                                                                    |                       | at the corner of NE47th           |  |
|         | Specify the particular occurrence, event, act, of damage (use additional paper if necessary): The repaired, that has once again opened up                                                                                                                                                                   | here is a large potho | ole, that has been previously     |  |
|         | there were other vehicals, it was impossible to swerve to avoid this pothole. Hitting it caused                                                                                                                                                                                                             |                       |                                   |  |
|         | the sidewall on the front right tire to split and destroy the tire.                                                                                                                                                                                                                                         |                       |                                   |  |
| 1       | State how the City of Portland or its employees were at fault: <u>This area has been reparied numerous</u> times, but each time has been insufficient to prevent damage to vehicles. In the attached photo you can clearly see the damaged street, the insufficient repairs, and some debris from other car |                       |                                   |  |
|         | Were you on the job at the time of the accident                                                                                                                                                                                                                                                             |                       |                                   |  |

|                                                                                                                                                | There were no injuries.                                                                            |  |
|------------------------------------------------------------------------------------------------------------------------------------------------|----------------------------------------------------------------------------------------------------|--|
| e are required to report all claims for injuries to Medicare/Medicaid Services*                                                                |                                                                                                    |  |
| If you were injured please provide the following: Social Security #:                                                                           |                                                                                                    |  |
| Medicare/Medicaid Beneficiary? Yes No                                                                                                          | 0                                                                                                  |  |
| Give the name(s) of the City employee(s) and                                                                                                   | l/or City Bureau causing the damage or injury                                                      |  |
| Name and address of any other person injure                                                                                                    | ed                                                                                                 |  |
| Name and address of the owner of any dama;                                                                                                     | ged property if different from claimant                                                            |  |
| Damages claimed:                                                                                                                               |                                                                                                    |  |
| a. Amount claimed as of this date:                                                                                                             | \$ 1941.08                                                                                         |  |
| b. Estimated amount of future costs:                                                                                                           | \$ <u>0</u>                                                                                        |  |
| c. Total amount claimed:                                                                                                                       | \$ <u>1941.08</u>                                                                                  |  |
| as they had worn evenly.  Names, addresses / phone #s of all witnesses  Kathleen Crews 408-646-8772 - Same  Joshua Crews - 971-420-7734 - Same |                                                                                                    |  |
|                                                                                                                                                | lpful in considering your claim                                                                    |  |
| Any additional information that might be he                                                                                                    | res. Additionally photos of the current state of the                                               |  |
|                                                                                                                                                |                                                                                                    |  |
| Attached is the invoice/repair bill for the tir road are attached. It is obvious that this h                                                   | has been a known problem as there are several has been insufficient to prevent damage to vehicles. |  |