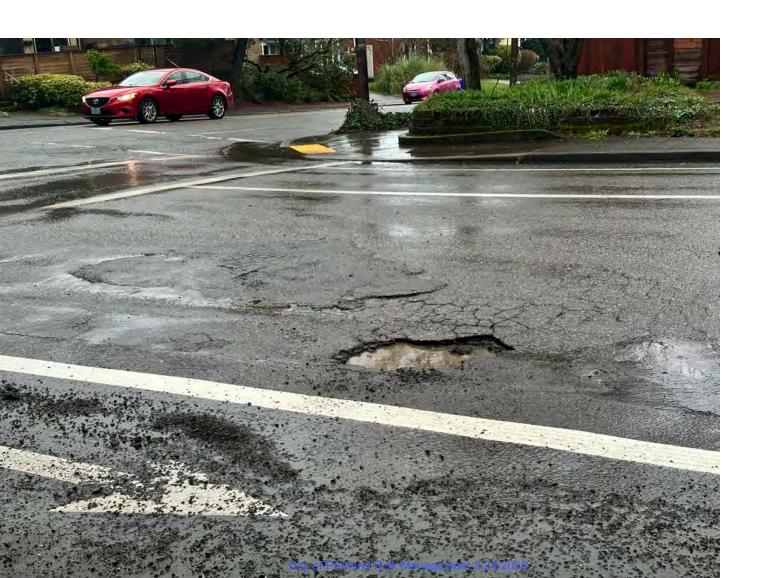

Risk Management/Liability, 1120 S.W. 5th Ave., Suite 1040, Portland, OR 97204-1912, Ph: 503-823-5101,

Fax: 503-823-6120 LiabilityClaims@portlandoregon.gov

| 1. Cla  | imant (Circle Mr. Mrs. Ms. Miss) Adam Crews                                                                                                                                                                                                                                                                 | 3                     | Date of Birth                     |  |
|---------|-------------------------------------------------------------------------------------------------------------------------------------------------------------------------------------------------------------------------------------------------------------------------------------------------------------|-----------------------|-----------------------------------|--|
| a       | Address 3144 NE 50th Ave.                                                                                                                                                                                                                                                                                   | City Portland         | State_ OR_Zip_97213               |  |
| b.      | Home Phone 408-646-8771 Business Te                                                                                                                                                                                                                                                                         | elephone              | Cell Phone                        |  |
|         | Occupation Computer Mgmt d. Marita  If married, name of spouse Kathleen Crews                                                                                                                                                                                                                               |                       | rried (x) Divorced or Widowed ( ) |  |
| d.      | E-mail address                                                                                                                                                                                                                                                                                              |                       |                                   |  |
| 2. If c | laim involves a vehicle: a. Year, make and m                                                                                                                                                                                                                                                                | nodel 2024 Volvo XC   | C40 Recharge                      |  |
| Ъ.      | License Plate NumberDriv                                                                                                                                                                                                                                                                                    | ver's License Number_ | State OR                          |  |
|         | At time of accident, were you (check all that a<br>Name and address of owner if different from                                                                                                                                                                                                              |                       | riverx Passenger N/A              |  |
| 3. Oc   | currence or event from which the claim ari                                                                                                                                                                                                                                                                  | ses:                  |                                   |  |
| a. 1    | Date_March 20, 2025                                                                                                                                                                                                                                                                                         | _Time~8:00. PM        | M Circle AM / PM                  |  |
| b. 1    | Place (exact and specific location) Northbou<br>and NE I                                                                                                                                                                                                                                                    |                       | at the corner of NE47th           |  |
|         | Specify the particular occurrence, event, act, of damage (use additional paper if necessary): The repaired, that has once again opened up                                                                                                                                                                   | here is a large potho | ole, that has been previously     |  |
|         | there were other vehicals, it was impossible to swerve to avoid this pothole. Hitting it caused                                                                                                                                                                                                             |                       |                                   |  |
|         | the sidewall on the front right tire to split and destroy the tire.                                                                                                                                                                                                                                         |                       |                                   |  |
| 1       | State how the City of Portland or its employees were at fault: <u>This area has been reparied numerous</u> times, but each time has been insufficient to prevent damage to vehicles. In the attached photo you can clearly see the damaged street, the insufficient repairs, and some debris from other car |                       |                                   |  |
|         | Were you on the job at the time of the accident                                                                                                                                                                                                                                                             |                       |                                   |  |

|                                                                                                                                                | There were no injuries.                                                                            |  |
|------------------------------------------------------------------------------------------------------------------------------------------------|----------------------------------------------------------------------------------------------------|--|
| e are required to report all claims for injuries to Medicare/Medicaid Services*                                                                |                                                                                                    |  |
| If you were injured please provide the following: Social Security #:                                                                           |                                                                                                    |  |
| Medicare/Medicaid Beneficiary? Yes No                                                                                                          | 0                                                                                                  |  |
| Give the name(s) of the City employee(s) and                                                                                                   | l/or City Bureau causing the damage or injury                                                      |  |
| Name and address of any other person injure                                                                                                    | ed                                                                                                 |  |
| Name and address of the owner of any dama;                                                                                                     | ged property if different from claimant                                                            |  |
| Damages claimed:                                                                                                                               |                                                                                                    |  |
| a. Amount claimed as of this date:                                                                                                             | \$ 1941.08                                                                                         |  |
| b. Estimated amount of future costs:                                                                                                           | \$ <u>0</u>                                                                                        |  |
| c. Total amount claimed:                                                                                                                       | \$ <u>1941.08</u>                                                                                  |  |
| as they had worn evenly.  Names, addresses / phone #s of all witnesses  Kathleen Crews 408-646-8772 - Same  Joshua Crews - 971-420-7734 - Same |                                                                                                    |  |
|                                                                                                                                                | lpful in considering your claim                                                                    |  |
| Any additional information that might be he                                                                                                    | res. Additionally photos of the current state of the                                               |  |
|                                                                                                                                                |                                                                                                    |  |
| Attached is the invoice/repair bill for the tir road are attached. It is obvious that this h                                                   | has been a known problem as there are several has been insufficient to prevent damage to vehicles. |  |