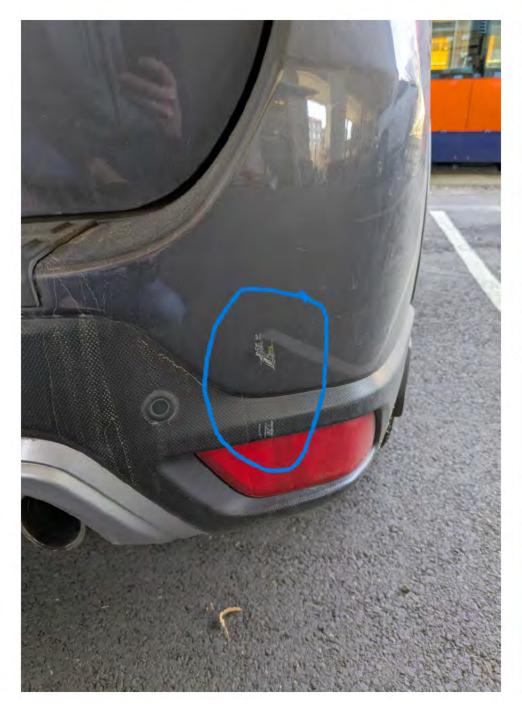

- c. Specify the particular occurrence, event, act, or omission by the City that you believe caused the injury or damage (use additional paper if necessary): Nicole Graybill was moving a dumpster with a forklift. She lowered the dumpster to the ground behind my car. After Nicole backed the forklift away from the dumpster, it began to roll toward my car. The dumpster was on a grade and began to accelerate until it impacted my car. The impact cracked the hatchback of my car and gauged a portion of the bumper.
- d. State how the City of Portland or its employees were at fault: Nicole did not ensure the dumpster was imobilized, or on level ground, when she lowerd it to the ground.
- e. Were you on the job at the time of the accident? Yes V\_No \_\_\_\_