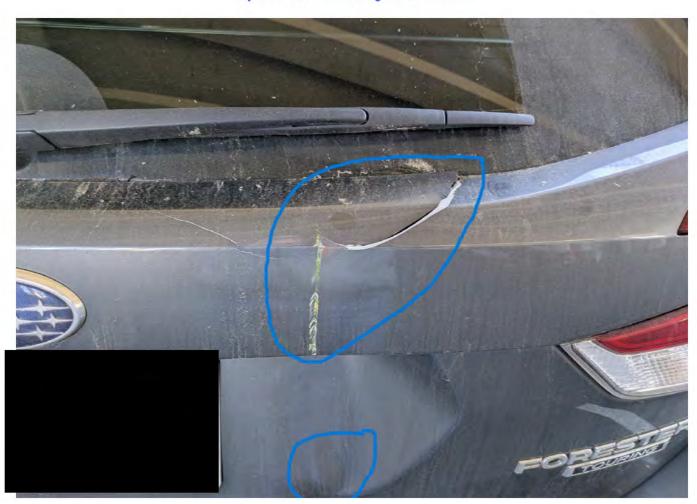

- c. Specify the particular occurrence, event, act, or omission by the City that you believe caused the injury or damage (use additional paper if necessary): Nicole Graybill was moving a dumpster with a forklift. She lowered the dumpster to the ground behind my car. After Nicole backed the forklift away from the dumpster, it began to roll toward my car. The dumpster was on a grade and began to accelerate until it impacted my car. The impact cracked the hatchback of my car and gauged a portion of the bumper.
- d. State how the City of Portland or its employees were at fault: Nicole did not ensure the dumpster was imobilized, or on level ground, when she lowerd it to the ground.
- e. Were you on the job at the time of the accident? Yes V\_No \_\_\_\_