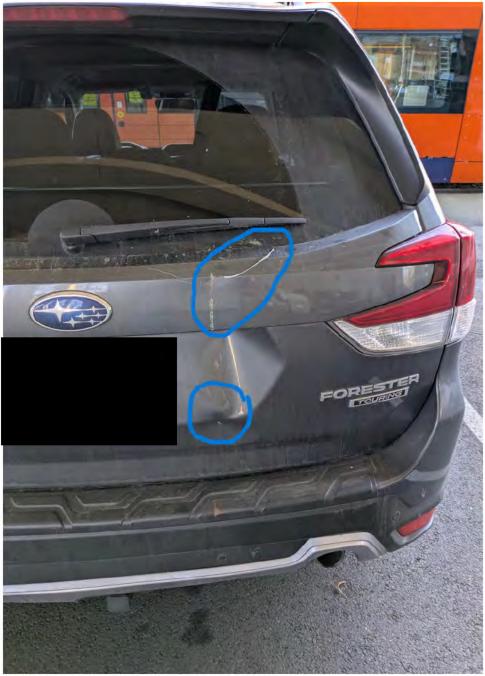

- c. Specify the particular occurrence, event, act, or omission by the City that you believe caused the injury or damage (use additional paper if necessary): Nicole Graybill was moving a dumpster with a forklift. She lowered the dumpster to the ground behind my car. After Nicole backed the forklift away from the dumpster, it began to roll toward my car. The dumpster was on a grade and began to accelerate until it impacted my car. The impact cracked the hatchback of my car and gauged a portion of the bumper.
- d. State how the City of Portland or its employees were at fault: Nicole did not ensure the dumpster was imobilized, or on level ground, when she lowerd it to the ground.
- e. Were you on the job at the time of the accident? Yes V\_No \_\_\_\_