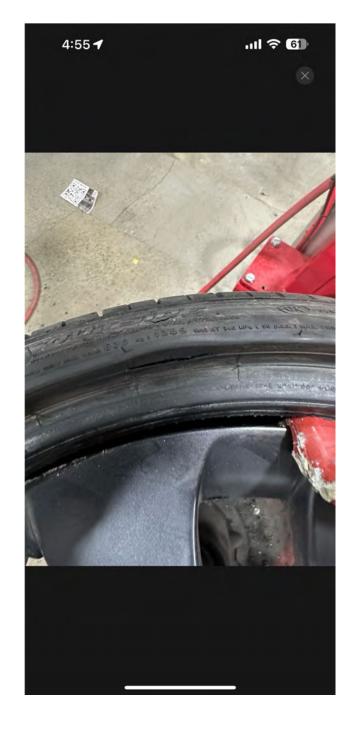

|                                                                                       |                                                                                                                                                                                | City of Portland Risk Management 3/10/2025                                                                                                                                                                                                                                                                                                                                                                                                                                                                               | KB                                                                                                                   | TRMN                                  |
|---------------------------------------------------------------------------------------|--------------------------------------------------------------------------------------------------------------------------------------------------------------------------------|--------------------------------------------------------------------------------------------------------------------------------------------------------------------------------------------------------------------------------------------------------------------------------------------------------------------------------------------------------------------------------------------------------------------------------------------------------------------------------------------------------------------------|----------------------------------------------------------------------------------------------------------------------|---------------------------------------|
| -                                                                                     |                                                                                                                                                                                | GENERAL LIABILITY                                                                                                                                                                                                                                                                                                                                                                                                                                                                                                        | i te                                                                                                                 |                                       |
| CONTROL OF                                                                            | CLAIN                                                                                                                                                                          | AGAINST THE CITY OF PORTL                                                                                                                                                                                                                                                                                                                                                                                                                                                                                                | AND                                                                                                                  |                                       |
| 14                                                                                    |                                                                                                                                                                                | * for damages to persons or property *                                                                                                                                                                                                                                                                                                                                                                                                                                                                                   |                                                                                                                      |                                       |
| 1151                                                                                  | File Number: 2025000471GL                                                                                                                                                      |                                                                                                                                                                                                                                                                                                                                                                                                                                                                                                                          |                                                                                                                      |                                       |
| A claim                                                                               | Normal business hours:<br>Claims received of<br>Faxed or emailed claim<br>Please be sure your<br>Where space is insufficient, p<br>Completed for<br>Risk Management/Liability. | tland Risk Management within 180 days after the of<br>Monday through Friday, 8:00am to 5:00pm. Closed<br>luring regular business hours will be recorded on the<br>s received after business hours will be recorded on the<br>claim is against the City of Portland, not another p<br>lease use additional paper and identify information 1<br>forms may be mailed, emailed, faxed, or hand-deliver<br>1120 S.W. 5 <sup>th</sup> Ave., Suite 1040, Portland, OR 97204<br>: 503-823-6120 LiabilityClaims@portlandoregon.go | e date received.<br>he next working day.<br>public entity.<br>by section number an<br>ed to:<br>4-1912, Ph: 503-823- | d letter.                             |
| 1. Claimar                                                                            | nt (Circle Mr. Mrs. Ms. Miss)                                                                                                                                                  | Danny Sop                                                                                                                                                                                                                                                                                                                                                                                                                                                                                                                | _Date of Birth                                                                                                       |                                       |
| a. Add                                                                                | ress 11048 SW Greenb                                                                                                                                                           | urg Rd Apt 345 City portland                                                                                                                                                                                                                                                                                                                                                                                                                                                                                             |                                                                                                                      | p <u>97223</u>                        |
|                                                                                       |                                                                                                                                                                                | Business Telephone                                                                                                                                                                                                                                                                                                                                                                                                                                                                                                       | 0                                                                                                                    | 3-858-4718                            |
|                                                                                       |                                                                                                                                                                                | d. Marital Status: Single ( ) Married                                                                                                                                                                                                                                                                                                                                                                                                                                                                                    |                                                                                                                      | Widowed ()                            |
|                                                                                       |                                                                                                                                                                                | Elydohanis Arias Anteliz                                                                                                                                                                                                                                                                                                                                                                                                                                                                                                 |                                                                                                                      |                                       |
|                                                                                       |                                                                                                                                                                                |                                                                                                                                                                                                                                                                                                                                                                                                                                                                                                                          |                                                                                                                      |                                       |
| d. E-m                                                                                |                                                                                                                                                                                | Year, make and model 2023 Tesla Ma                                                                                                                                                                                                                                                                                                                                                                                                                                                                                       | del 3 perf                                                                                                           | ormance                               |
|                                                                                       |                                                                                                                                                                                | Driver's License Number                                                                                                                                                                                                                                                                                                                                                                                                                                                                                                  |                                                                                                                      | State DR                              |
|                                                                                       | ense Plate Number                                                                                                                                                              | Driver's License Number                                                                                                                                                                                                                                                                                                                                                                                                                                                                                                  |                                                                                                                      | N/A                                   |
|                                                                                       |                                                                                                                                                                                | u (check all that apply) Owner: K_Drive                                                                                                                                                                                                                                                                                                                                                                                                                                                                                  |                                                                                                                      |                                       |
| d. Nat                                                                                | me and address of owner                                                                                                                                                        | if different from claimant (1. Above)                                                                                                                                                                                                                                                                                                                                                                                                                                                                                    |                                                                                                                      |                                       |
| 3. Occur                                                                              | rence or event from wh                                                                                                                                                         | ich the claim arises:                                                                                                                                                                                                                                                                                                                                                                                                                                                                                                    |                                                                                                                      |                                       |
| a. Dat                                                                                |                                                                                                                                                                                | Time 10:35 pm                                                                                                                                                                                                                                                                                                                                                                                                                                                                                                            |                                                                                                                      |                                       |
| b. Pla                                                                                | nce (exact and specific loc<br>portiand, OR                                                                                                                                    | ation) <u>SE STARK ST and SE12</u>                                                                                                                                                                                                                                                                                                                                                                                                                                                                                       |                                                                                                                      |                                       |
| c. Spe                                                                                | ecify the particular occurr                                                                                                                                                    | ence, event, act, or omission by the City that                                                                                                                                                                                                                                                                                                                                                                                                                                                                           | at you believe cau                                                                                                   | sed the injury or                     |
| dar                                                                                   | mage (use additional pape                                                                                                                                                      | r if necessary): I was driving westbound                                                                                                                                                                                                                                                                                                                                                                                                                                                                                 | d on se stark s                                                                                                      | st, near the intersect                |
|                                                                                       | h se 122nd Ave when                                                                                                                                                            | 1 struck a large pothole in the road,                                                                                                                                                                                                                                                                                                                                                                                                                                                                                    | approximately                                                                                                        | 4 to 5 inches deet                    |
| Wit                                                                                   |                                                                                                                                                                                |                                                                                                                                                                                                                                                                                                                                                                                                                                                                                                                          |                                                                                                                      |                                       |
| Wit area w                                                                            | as not marked with a                                                                                                                                                           | my warning signs. As a result of his                                                                                                                                                                                                                                                                                                                                                                                                                                                                                     | thing the pot                                                                                                        | note my vehicle                       |
| e area w                                                                              | as not marked with an                                                                                                                                                          | on the right side of the vehicle.                                                                                                                                                                                                                                                                                                                                                                                                                                                                                        | thing the pot                                                                                                        | hole my vehicle                       |
| e area was                                                                            | as not marked with an<br>flat and damaged tires                                                                                                                                | on the right side of the vehicle.                                                                                                                                                                                                                                                                                                                                                                                                                                                                                        |                                                                                                                      |                                       |
| e area <u>w</u><br>stained <u>2</u><br>d. Sta                                         | as not marked with an<br>flat and damaged tires<br>the how the City of Portlan                                                                                                 | on the right side of the vehicle.<br>Ind or its employees were at fault: <u>  believe</u>                                                                                                                                                                                                                                                                                                                                                                                                                                | e the city faile                                                                                                     | d to repair the                       |
| e area <u>w</u><br>stained <u>2</u><br>d. Sta<br>pothol                               | has not marked with an<br>flat and damaged tires<br>the how the City of Portlan<br>le or provide any t                                                                         | nd or its employees were at fault: <u>I believe</u><br>waining signs which led to the dam                                                                                                                                                                                                                                                                                                                                                                                                                                | the city faile                                                                                                       | d to repair the<br>chicle. I observed |
| e area <u>w</u><br>Istained <u>2</u><br>d. Sta<br>pot <u>hol</u><br>many v <u>chi</u> | has not marked with an<br>flat and damaged fire<br>the how the City of Portlan<br>the or provide any the<br>cells driving around an                                            | on the right side of the vehicle.<br>Ind or its employees were at fault: <u>  believe</u>                                                                                                                                                                                                                                                                                                                                                                                                                                | e the city faile<br>nage of my vi<br>ng into other la                                                                | d to repair the<br>ehicle. I observed |

H:\Projects\Web Pages\Liability Documents\2020 GENERAL LIABILITY CLAIM form

|       | City of Portland Risk Ma                                                                      |                                                              |  |  |
|-------|-----------------------------------------------------------------------------------------------|--------------------------------------------------------------|--|--|
| 4.    | <b>Description:</b> Describe the injury, property damage or le                                | oss so far as is known at the time of this claim. My Vehicle |  |  |
| ustan | rained 2 damaged tires on the right side of the                                               | vehicle. resulting in a total cost of \$ 452.00              |  |  |
| n re  | repairs. this is an expense 1 simply cannot                                                   | afford with a newborn.                                       |  |  |
| 5.    | *We are required to report all claims for injuries to Medicare/Medicaid Services*             |                                                              |  |  |
|       | If you were injured please provide the following: Socia                                       | al Security #:                                               |  |  |
|       | Medicare/Medicaid Beneficiary? Yes No                                                         |                                                              |  |  |
| 6.    | Give the name(s) of the City employee(s) and/or City Bureau causing the damage or injury      |                                                              |  |  |
| 7.    | Name and address of any other person injured                                                  |                                                              |  |  |
| 8.    |                                                                                               |                                                              |  |  |
| 9.    | 9. Damages claimed:                                                                           |                                                              |  |  |
|       | a. Amount claimed as of this date:                                                            | \$                                                           |  |  |
|       | b. Estimated amount of future costs:                                                          | \$                                                           |  |  |
|       | c. Total amount claimed:                                                                      | \$ 952.00                                                    |  |  |
|       | d. Basis for computation of amounts claimed (include                                          | copies of all bills, invoices, estimates, etc.):             |  |  |
|       | I have a bill for repairs from Tesla                                                          | already paid for the repairs but                             |  |  |
|       | seek the reimbursement i have p                                                               | hoto and video of the place and damages.                     |  |  |
| 10    | 10. Names, addresses / phone #s of all witnesses                                              |                                                              |  |  |
|       | Elydohunis Arias Anteliz - 503-913-9344                                                       |                                                              |  |  |
|       | Elisabeth Anteliz - N/A                                                                       |                                                              |  |  |
| 11.   | Any additional information that might be helpful in considering your claim 1 have tesla video |                                                              |  |  |
|       | of the moment of incident, pictures of the pothole as well as video.                          |                                                              |  |  |
|       | Dicture and video of the pothole.                                                             | as well as text messages with tesla                          |  |  |
|       | wadside assistance if needed.                                                                 |                                                              |  |  |