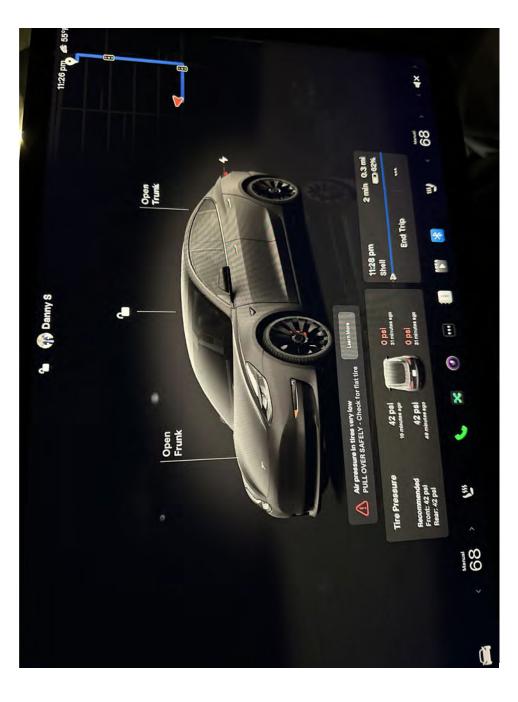

|                                                                                       |                                                                                                                                                                                | City of Portland Risk Management 3/10/2025                                                                                                                                                                                                                                                                                                                                                                                                                                                                               | KB                                                                                                                   | TRMN                                  |
|---------------------------------------------------------------------------------------|--------------------------------------------------------------------------------------------------------------------------------------------------------------------------------|--------------------------------------------------------------------------------------------------------------------------------------------------------------------------------------------------------------------------------------------------------------------------------------------------------------------------------------------------------------------------------------------------------------------------------------------------------------------------------------------------------------------------|----------------------------------------------------------------------------------------------------------------------|---------------------------------------|
| -                                                                                     |                                                                                                                                                                                | GENERAL LIABILITY                                                                                                                                                                                                                                                                                                                                                                                                                                                                                                        | i te                                                                                                                 |                                       |
| CONTROL OF                                                                            | CLAIN                                                                                                                                                                          | AGAINST THE CITY OF PORTL                                                                                                                                                                                                                                                                                                                                                                                                                                                                                                | AND                                                                                                                  |                                       |
| 14                                                                                    |                                                                                                                                                                                | * for damages to persons or property *                                                                                                                                                                                                                                                                                                                                                                                                                                                                                   |                                                                                                                      |                                       |
| 1151                                                                                  | File Number: 2025000471GL                                                                                                                                                      |                                                                                                                                                                                                                                                                                                                                                                                                                                                                                                                          |                                                                                                                      |                                       |
| A claim                                                                               | Normal business hours:<br>Claims received of<br>Faxed or emailed claim<br>Please be sure your<br>Where space is insufficient, p<br>Completed for<br>Risk Management/Liability. | tland Risk Management within 180 days after the of<br>Monday through Friday, 8:00am to 5:00pm. Closed<br>luring regular business hours will be recorded on the<br>s received after business hours will be recorded on the<br>claim is against the City of Portland, not another p<br>lease use additional paper and identify information 1<br>forms may be mailed, emailed, faxed, or hand-deliver<br>1120 S.W. 5 <sup>th</sup> Ave., Suite 1040, Portland, OR 97204<br>: 503-823-6120 LiabilityClaims@portlandoregon.go | e date received.<br>he next working day.<br>public entity.<br>by section number an<br>ed to:<br>4-1912, Ph: 503-823- | d letter.                             |
| 1. Claimar                                                                            | nt (Circle Mr. Mrs. Ms. Miss)                                                                                                                                                  | Danny Sop                                                                                                                                                                                                                                                                                                                                                                                                                                                                                                                | _Date of Birth                                                                                                       |                                       |
| a. Add                                                                                | ress 11048 SW Greenb                                                                                                                                                           | urg Rd Apt 345 City portland                                                                                                                                                                                                                                                                                                                                                                                                                                                                                             |                                                                                                                      | p <u>97223</u>                        |
|                                                                                       |                                                                                                                                                                                | Business Telephone                                                                                                                                                                                                                                                                                                                                                                                                                                                                                                       | 0                                                                                                                    | 3-858-4718                            |
|                                                                                       |                                                                                                                                                                                | d. Marital Status: Single ( ) Married                                                                                                                                                                                                                                                                                                                                                                                                                                                                                    |                                                                                                                      | Widowed ()                            |
|                                                                                       |                                                                                                                                                                                | Elydohanis Arias Anteliz                                                                                                                                                                                                                                                                                                                                                                                                                                                                                                 |                                                                                                                      |                                       |
|                                                                                       |                                                                                                                                                                                |                                                                                                                                                                                                                                                                                                                                                                                                                                                                                                                          |                                                                                                                      |                                       |
| d. E-m                                                                                |                                                                                                                                                                                | Year, make and model 2023 Tesla Ma                                                                                                                                                                                                                                                                                                                                                                                                                                                                                       | del 3 perf                                                                                                           | ormance                               |
|                                                                                       |                                                                                                                                                                                | Driver's License Number                                                                                                                                                                                                                                                                                                                                                                                                                                                                                                  |                                                                                                                      | State DR                              |
|                                                                                       | ense Plate Number                                                                                                                                                              | Driver's License Number                                                                                                                                                                                                                                                                                                                                                                                                                                                                                                  |                                                                                                                      | N/A                                   |
|                                                                                       |                                                                                                                                                                                | u (check all that apply) Owner: K_Drive                                                                                                                                                                                                                                                                                                                                                                                                                                                                                  |                                                                                                                      |                                       |
| d. Nat                                                                                | me and address of owner                                                                                                                                                        | if different from claimant (1. Above)                                                                                                                                                                                                                                                                                                                                                                                                                                                                                    |                                                                                                                      |                                       |
| 3. Occur                                                                              | rence or event from wh                                                                                                                                                         | ich the claim arises:                                                                                                                                                                                                                                                                                                                                                                                                                                                                                                    |                                                                                                                      |                                       |
| a. Dat                                                                                |                                                                                                                                                                                | Time 10:35 pm                                                                                                                                                                                                                                                                                                                                                                                                                                                                                                            |                                                                                                                      |                                       |
| b. Pla                                                                                | nce (exact and specific loc<br>portiand, OR                                                                                                                                    | ation) <u>SE STARK ST and SE12</u>                                                                                                                                                                                                                                                                                                                                                                                                                                                                                       |                                                                                                                      |                                       |
| c. Spe                                                                                | ecify the particular occurr                                                                                                                                                    | ence, event, act, or omission by the City that                                                                                                                                                                                                                                                                                                                                                                                                                                                                           | at you believe cau                                                                                                   | sed the injury or                     |
| dar                                                                                   | mage (use additional pape                                                                                                                                                      | r if necessary): I was driving westbound                                                                                                                                                                                                                                                                                                                                                                                                                                                                                 | d on se stark s                                                                                                      | st, near the intersect                |
|                                                                                       | h se 122nd Ave when                                                                                                                                                            | 1 struck a large pothole in the road,                                                                                                                                                                                                                                                                                                                                                                                                                                                                                    | approximately                                                                                                        | 4 to 5 inches deet                    |
| Wit                                                                                   |                                                                                                                                                                                |                                                                                                                                                                                                                                                                                                                                                                                                                                                                                                                          |                                                                                                                      |                                       |
| Wit area w                                                                            | as not marked with a                                                                                                                                                           | my warning signs. As a result of his                                                                                                                                                                                                                                                                                                                                                                                                                                                                                     | thing the pot                                                                                                        | note my vehicle                       |
| e area w                                                                              | as not marked with an                                                                                                                                                          | on the right side of the vehicle.                                                                                                                                                                                                                                                                                                                                                                                                                                                                                        | thing the pot                                                                                                        | hole my vehicle                       |
| e area was                                                                            | as not marked with an<br>flat and damaged tires                                                                                                                                | on the right side of the vehicle.                                                                                                                                                                                                                                                                                                                                                                                                                                                                                        |                                                                                                                      |                                       |
| e area <u>w</u><br>stained <u>2</u><br>d. Sta                                         | as not marked with an<br>flat and damaged tires<br>the how the City of Portlan                                                                                                 | on the right side of the vehicle.<br>Ind or its employees were at fault: <u>  believe</u>                                                                                                                                                                                                                                                                                                                                                                                                                                | e the city faile                                                                                                     | d to repair the                       |
| e area <u>w</u><br>stained <u>2</u><br>d. Sta<br>pothol                               | has not marked with an<br>flat and damaged tires<br>the how the City of Portlan<br>le or provide any t                                                                         | nd or its employees were at fault: <u>I believe</u><br>waining signs which led to the dam                                                                                                                                                                                                                                                                                                                                                                                                                                | the city faile                                                                                                       | d to repair the<br>chicle. I observed |
| e area <u>w</u><br>Istained <u>2</u><br>d. Sta<br>pot <u>hol</u><br>many v <u>chi</u> | has not marked with an<br>flat and damaged fire<br>the how the City of Portlan<br>the or provide any the<br>cells driving around an                                            | on the right side of the vehicle.<br>Ind or its employees were at fault: <u>  believe</u>                                                                                                                                                                                                                                                                                                                                                                                                                                | e the city faile<br>nage of my vi<br>ng into other la                                                                | d to repair the<br>ehicle. I observed |