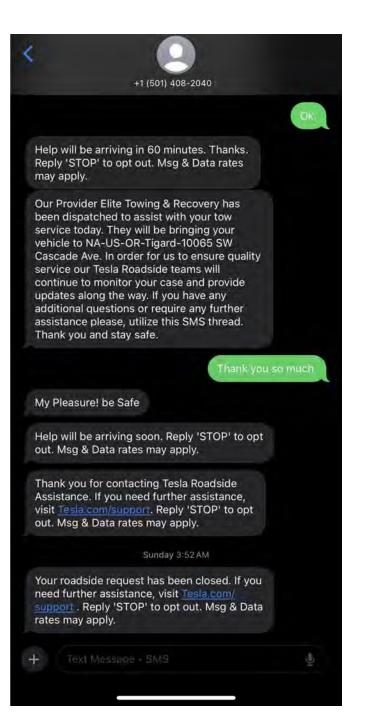

H:\Projects\Web Pages\Liability Documents\2020 GENERAL LIABILITY CLAIM form

|       | City of Portland Risk Ma                                                                      |                                                              |  |  |
|-------|-----------------------------------------------------------------------------------------------|--------------------------------------------------------------|--|--|
| 4.    | <b>Description:</b> Describe the injury, property damage or le                                | oss so far as is known at the time of this claim. My Vehicle |  |  |
| ustan | rained 2 damaged tires on the right side of the                                               | vehicle. resulting in a total cost of \$ 452.00              |  |  |
| n re  | repairs. this is an expense 1 simply cannot                                                   | afford with a newborn.                                       |  |  |
| 5.    | *We are required to report all claims for injuries to Medicare/Medicaid Services*             |                                                              |  |  |
|       | If you were injured please provide the following: Socia                                       | al Security #:                                               |  |  |
|       | Medicare/Medicaid Beneficiary? Yes No                                                         |                                                              |  |  |
| 6.    | Give the name(s) of the City employee(s) and/or City Bureau causing the damage or injury      |                                                              |  |  |
| 7.    | Name and address of any other person injured                                                  |                                                              |  |  |
| 8.    |                                                                                               |                                                              |  |  |
| 9.    | 9. Damages claimed:                                                                           |                                                              |  |  |
|       | a. Amount claimed as of this date:                                                            | \$                                                           |  |  |
|       | b. Estimated amount of future costs:                                                          | \$                                                           |  |  |
|       | c. Total amount claimed:                                                                      | \$ 952.00                                                    |  |  |
|       | d. Basis for computation of amounts claimed (include                                          | copies of all bills, invoices, estimates, etc.):             |  |  |
|       | I have a bill for repairs from Tesla                                                          | already paid for the repairs but                             |  |  |
|       | seek the reimbursement i have p                                                               | hoto and video of the place and damages.                     |  |  |
| 10    | 10. Names, addresses / phone #s of all witnesses                                              |                                                              |  |  |
|       | Elydohunis Arias Anteliz - 503-913-9344                                                       |                                                              |  |  |
|       | Elisabeth Anteliz - N/A                                                                       |                                                              |  |  |
| 11.   | Any additional information that might be helpful in considering your claim 1 have tesla video |                                                              |  |  |
|       | of the moment of incident, pictures of the pothole as well as video.                          |                                                              |  |  |
|       | Dicture and video of the pothole.                                                             | as well as text messages with tesla                          |  |  |
|       | wadside assistance if needed.                                                                 |                                                              |  |  |