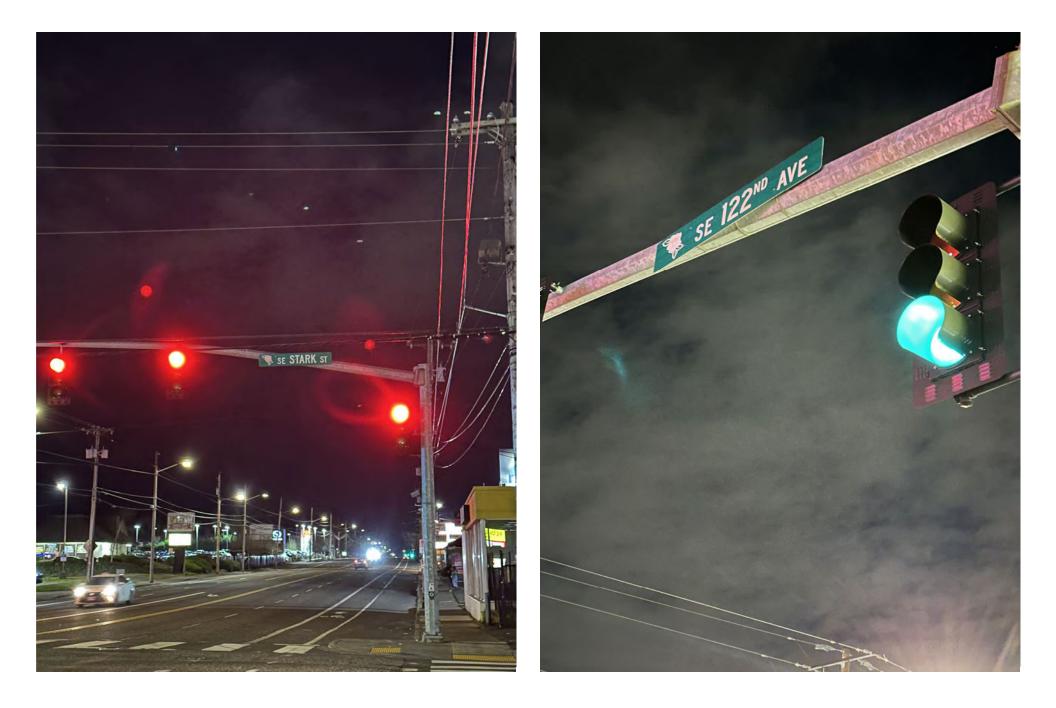

|                                                                                       |                                                                                                                                                                                | City of Portland Risk Management 3/10/2025                                                                                                                                                                                                                                                                                                                                                                                                                                                                               | KB                                                                                                                   | TRMN                                  |
|---------------------------------------------------------------------------------------|--------------------------------------------------------------------------------------------------------------------------------------------------------------------------------|--------------------------------------------------------------------------------------------------------------------------------------------------------------------------------------------------------------------------------------------------------------------------------------------------------------------------------------------------------------------------------------------------------------------------------------------------------------------------------------------------------------------------|----------------------------------------------------------------------------------------------------------------------|---------------------------------------|
| -                                                                                     |                                                                                                                                                                                | GENERAL LIABILITY                                                                                                                                                                                                                                                                                                                                                                                                                                                                                                        | i te                                                                                                                 |                                       |
| CONTROL OF                                                                            | CLAIN                                                                                                                                                                          | AGAINST THE CITY OF PORTL                                                                                                                                                                                                                                                                                                                                                                                                                                                                                                | AND                                                                                                                  |                                       |
| 14                                                                                    |                                                                                                                                                                                | * for damages to persons or property *                                                                                                                                                                                                                                                                                                                                                                                                                                                                                   |                                                                                                                      |                                       |
| 1151                                                                                  | File Number: 2025000471GL                                                                                                                                                      |                                                                                                                                                                                                                                                                                                                                                                                                                                                                                                                          |                                                                                                                      |                                       |
| A claim                                                                               | Normal business hours:<br>Claims received of<br>Faxed or emailed claim<br>Please be sure your<br>Where space is insufficient, p<br>Completed for<br>Risk Management/Liability. | tland Risk Management within 180 days after the of<br>Monday through Friday, 8:00am to 5:00pm. Closed<br>luring regular business hours will be recorded on the<br>s received after business hours will be recorded on the<br>claim is against the City of Portland, not another p<br>lease use additional paper and identify information 1<br>forms may be mailed, emailed, faxed, or hand-deliver<br>1120 S.W. 5 <sup>th</sup> Ave., Suite 1040, Portland, OR 97204<br>: 503-823-6120 LiabilityClaims@portlandoregon.go | e date received.<br>he next working day.<br>public entity.<br>by section number an<br>ed to:<br>4-1912, Ph: 503-823- | d letter.                             |
| 1. Claimar                                                                            | nt (Circle Mr. Mrs. Ms. Miss)                                                                                                                                                  | Danny Sop                                                                                                                                                                                                                                                                                                                                                                                                                                                                                                                | _Date of Birth                                                                                                       |                                       |
| a. Add                                                                                | ress 11048 SW Greenb                                                                                                                                                           | urg Rd Apt 345 City portland                                                                                                                                                                                                                                                                                                                                                                                                                                                                                             |                                                                                                                      | p <u>97223</u>                        |
|                                                                                       |                                                                                                                                                                                | Business Telephone                                                                                                                                                                                                                                                                                                                                                                                                                                                                                                       | 0                                                                                                                    | 3-858-4718                            |
|                                                                                       |                                                                                                                                                                                | d. Marital Status: Single ( ) Married                                                                                                                                                                                                                                                                                                                                                                                                                                                                                    |                                                                                                                      | Widowed ()                            |
|                                                                                       |                                                                                                                                                                                | Elydohanis Arias Anteliz                                                                                                                                                                                                                                                                                                                                                                                                                                                                                                 |                                                                                                                      |                                       |
|                                                                                       |                                                                                                                                                                                |                                                                                                                                                                                                                                                                                                                                                                                                                                                                                                                          |                                                                                                                      |                                       |
| d. E-m                                                                                |                                                                                                                                                                                | Year, make and model 2023 Tesla Ma                                                                                                                                                                                                                                                                                                                                                                                                                                                                                       | del 3 perf                                                                                                           | ormance                               |
|                                                                                       |                                                                                                                                                                                | Driver's License Number                                                                                                                                                                                                                                                                                                                                                                                                                                                                                                  |                                                                                                                      | State DR                              |
|                                                                                       | ense Plate Number                                                                                                                                                              | Driver's License Number                                                                                                                                                                                                                                                                                                                                                                                                                                                                                                  |                                                                                                                      | N/A                                   |
|                                                                                       |                                                                                                                                                                                | u (check all that apply) Owner: K_Drive                                                                                                                                                                                                                                                                                                                                                                                                                                                                                  |                                                                                                                      |                                       |
| d. Nat                                                                                | me and address of owner                                                                                                                                                        | if different from claimant (1. Above)                                                                                                                                                                                                                                                                                                                                                                                                                                                                                    |                                                                                                                      |                                       |
| 3. Occur                                                                              | rence or event from wh                                                                                                                                                         | ich the claim arises:                                                                                                                                                                                                                                                                                                                                                                                                                                                                                                    |                                                                                                                      |                                       |
| a. Dat                                                                                |                                                                                                                                                                                | Time 10:35 pm                                                                                                                                                                                                                                                                                                                                                                                                                                                                                                            |                                                                                                                      |                                       |
| b. Pla                                                                                | nce (exact and specific loc<br>portiand, OR                                                                                                                                    | ation) <u>SE STARK ST and SE12</u>                                                                                                                                                                                                                                                                                                                                                                                                                                                                                       |                                                                                                                      |                                       |
| c. Spe                                                                                | ecify the particular occurr                                                                                                                                                    | ence, event, act, or omission by the City that                                                                                                                                                                                                                                                                                                                                                                                                                                                                           | at you believe cau                                                                                                   | sed the injury or                     |
| dar                                                                                   | mage (use additional pape                                                                                                                                                      | r if necessary): I was driving westbound                                                                                                                                                                                                                                                                                                                                                                                                                                                                                 | d on se stark s                                                                                                      | st, near the intersect                |
|                                                                                       | h se 122nd Ave when                                                                                                                                                            | 1 struck a large pothole in the road,                                                                                                                                                                                                                                                                                                                                                                                                                                                                                    | approximately                                                                                                        | 4 to 5 inches deet                    |
| Wit                                                                                   |                                                                                                                                                                                |                                                                                                                                                                                                                                                                                                                                                                                                                                                                                                                          |                                                                                                                      |                                       |
| Wit area w                                                                            | as not marked with a                                                                                                                                                           | my warning signs. As a result of his                                                                                                                                                                                                                                                                                                                                                                                                                                                                                     | thing the pot                                                                                                        | note my vehicle                       |
| e area w                                                                              | as not marked with an                                                                                                                                                          | on the right side of the vehicle.                                                                                                                                                                                                                                                                                                                                                                                                                                                                                        | thing the pot                                                                                                        | hole my vehicle                       |
| e area was                                                                            | as not marked with an<br>flat and damaged tires                                                                                                                                | on the right side of the vehicle.                                                                                                                                                                                                                                                                                                                                                                                                                                                                                        |                                                                                                                      |                                       |
| e area <u>w</u><br>stained <u>2</u><br>d. Sta                                         | as not marked with an<br>flat and damaged tires<br>the how the City of Portlan                                                                                                 | on the right side of the vehicle.<br>Ind or its employees were at fault: <u>  believe</u>                                                                                                                                                                                                                                                                                                                                                                                                                                | e the city faile                                                                                                     | d to repair the                       |
| e area <u>w</u><br>stained <u>2</u><br>d. Sta<br>pothol                               | has not marked with an<br>flat and damaged tires<br>the how the City of Portlan<br>le or provide any t                                                                         | nd or its employees were at fault: <u>I believe</u><br>waining signs which led to the dam                                                                                                                                                                                                                                                                                                                                                                                                                                | the city faile                                                                                                       | d to repair the<br>chicle. I observed |
| e area <u>w</u><br>Istained <u>2</u><br>d. Sta<br>pot <u>hol</u><br>many v <u>chi</u> | has not marked with an<br>flat and damaged fire<br>the how the City of Portlan<br>the or provide any the<br>cells driving around an                                            | on the right side of the vehicle.<br>Ind or its employees were at fault: <u>  believe</u>                                                                                                                                                                                                                                                                                                                                                                                                                                | e the city faile<br>nage of my vi<br>ng into other la                                                                | d to repair the<br>ehicle. I observed |