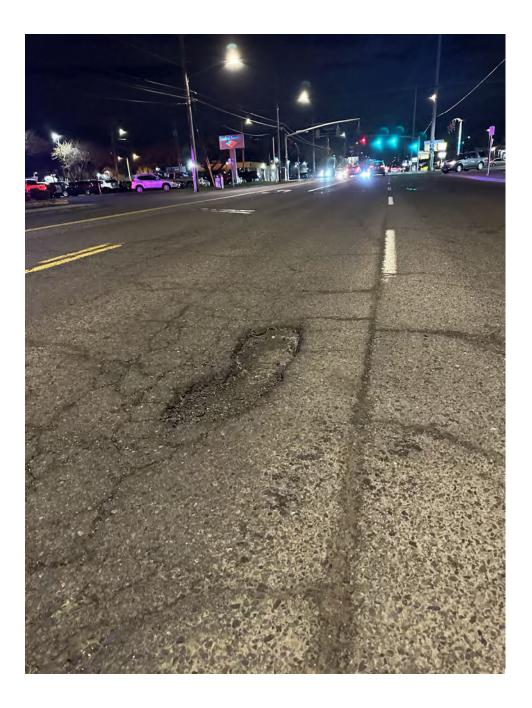

|                                                                                       |                                                                                                                                                                                | City of Portland Risk Management 3/10/2025                                                                                                                                                                                                                                                                                                                                                                                                                                                                               | KB                                                                                                                   | TRMN                                  |
|---------------------------------------------------------------------------------------|--------------------------------------------------------------------------------------------------------------------------------------------------------------------------------|--------------------------------------------------------------------------------------------------------------------------------------------------------------------------------------------------------------------------------------------------------------------------------------------------------------------------------------------------------------------------------------------------------------------------------------------------------------------------------------------------------------------------|----------------------------------------------------------------------------------------------------------------------|---------------------------------------|
| -                                                                                     |                                                                                                                                                                                | GENERAL LIABILITY                                                                                                                                                                                                                                                                                                                                                                                                                                                                                                        | i te                                                                                                                 |                                       |
| CONTROL OF                                                                            | CLAIN                                                                                                                                                                          | AGAINST THE CITY OF PORTL                                                                                                                                                                                                                                                                                                                                                                                                                                                                                                | AND                                                                                                                  |                                       |
| 14                                                                                    |                                                                                                                                                                                | * for damages to persons or property *                                                                                                                                                                                                                                                                                                                                                                                                                                                                                   |                                                                                                                      |                                       |
| 1151                                                                                  | File Number: 2025000471GL                                                                                                                                                      |                                                                                                                                                                                                                                                                                                                                                                                                                                                                                                                          |                                                                                                                      |                                       |
| A claim                                                                               | Normal business hours:<br>Claims received of<br>Faxed or emailed claim<br>Please be sure your<br>Where space is insufficient, p<br>Completed for<br>Risk Management/Liability. | tland Risk Management within 180 days after the of<br>Monday through Friday, 8:00am to 5:00pm. Closed<br>luring regular business hours will be recorded on the<br>s received after business hours will be recorded on the<br>claim is against the City of Portland, not another p<br>lease use additional paper and identify information 1<br>forms may be mailed, emailed, faxed, or hand-deliver<br>1120 S.W. 5 <sup>th</sup> Ave., Suite 1040, Portland, OR 97204<br>: 503-823-6120 LiabilityClaims@portlandoregon.go | e date received.<br>he next working day.<br>public entity.<br>by section number an<br>ed to:<br>4-1912, Ph: 503-823- | d letter.                             |
| 1. Claimar                                                                            | nt (Circle Mr. Mrs. Ms. Miss)                                                                                                                                                  | Danny Sop                                                                                                                                                                                                                                                                                                                                                                                                                                                                                                                | _Date of Birth                                                                                                       |                                       |
| a. Add                                                                                | ress 11048 SW Greenb                                                                                                                                                           | urg Rd Apt 345 City portland                                                                                                                                                                                                                                                                                                                                                                                                                                                                                             |                                                                                                                      | p <u>97223</u>                        |
|                                                                                       |                                                                                                                                                                                | Business Telephone                                                                                                                                                                                                                                                                                                                                                                                                                                                                                                       | 0                                                                                                                    | 3-858-4718                            |
|                                                                                       |                                                                                                                                                                                | d. Marital Status: Single ( ) Married                                                                                                                                                                                                                                                                                                                                                                                                                                                                                    |                                                                                                                      | Widowed ()                            |
|                                                                                       |                                                                                                                                                                                | Elydohanis Arias Anteliz                                                                                                                                                                                                                                                                                                                                                                                                                                                                                                 |                                                                                                                      |                                       |
|                                                                                       |                                                                                                                                                                                |                                                                                                                                                                                                                                                                                                                                                                                                                                                                                                                          |                                                                                                                      |                                       |
| d. E-m                                                                                |                                                                                                                                                                                | Year, make and model 2023 Tesla Ma                                                                                                                                                                                                                                                                                                                                                                                                                                                                                       | del 3 perf                                                                                                           | ormance                               |
|                                                                                       |                                                                                                                                                                                | Driver's License Number                                                                                                                                                                                                                                                                                                                                                                                                                                                                                                  |                                                                                                                      | State DR                              |
|                                                                                       | ense Plate Number                                                                                                                                                              | Driver's License Number                                                                                                                                                                                                                                                                                                                                                                                                                                                                                                  |                                                                                                                      | N/A                                   |
|                                                                                       |                                                                                                                                                                                | u (check all that apply) Owner: K_Drive                                                                                                                                                                                                                                                                                                                                                                                                                                                                                  |                                                                                                                      |                                       |
| d. Nat                                                                                | me and address of owner                                                                                                                                                        | if different from claimant (1. Above)                                                                                                                                                                                                                                                                                                                                                                                                                                                                                    |                                                                                                                      |                                       |
| 3. Occur                                                                              | rence or event from wh                                                                                                                                                         | ich the claim arises:                                                                                                                                                                                                                                                                                                                                                                                                                                                                                                    |                                                                                                                      |                                       |
| a. Dat                                                                                |                                                                                                                                                                                | Time 10:35 pm                                                                                                                                                                                                                                                                                                                                                                                                                                                                                                            |                                                                                                                      |                                       |
| b. Pla                                                                                | nce (exact and specific loc<br>portiand, OR                                                                                                                                    | ation) <u>SE STARK ST and SE12</u>                                                                                                                                                                                                                                                                                                                                                                                                                                                                                       |                                                                                                                      |                                       |
| c. Spe                                                                                | ecify the particular occurr                                                                                                                                                    | ence, event, act, or omission by the City that                                                                                                                                                                                                                                                                                                                                                                                                                                                                           | at you believe cau                                                                                                   | sed the injury or                     |
| dar                                                                                   | mage (use additional pape                                                                                                                                                      | r if necessary): I was driving westbound                                                                                                                                                                                                                                                                                                                                                                                                                                                                                 | d on se stark s                                                                                                      | st, near the intersect                |
|                                                                                       | h se 122nd Ave when                                                                                                                                                            | 1 struck a large pothole in the road,                                                                                                                                                                                                                                                                                                                                                                                                                                                                                    | approximately                                                                                                        | 4 to 5 inches deet                    |
| Wit                                                                                   |                                                                                                                                                                                |                                                                                                                                                                                                                                                                                                                                                                                                                                                                                                                          |                                                                                                                      |                                       |
| Wit area w                                                                            | as not marked with a                                                                                                                                                           | my warning signs. As a result of his                                                                                                                                                                                                                                                                                                                                                                                                                                                                                     | thing the pot                                                                                                        | note my vehicle                       |
| e area w                                                                              | as not marked with an                                                                                                                                                          | on the right side of the vehicle.                                                                                                                                                                                                                                                                                                                                                                                                                                                                                        | thing the pot                                                                                                        | hole my vehicle                       |
| e area was                                                                            | as not marked with an<br>flat and damaged tires                                                                                                                                | on the right side of the vehicle.                                                                                                                                                                                                                                                                                                                                                                                                                                                                                        |                                                                                                                      |                                       |
| e area <u>w</u><br>stained <u>2</u><br>d. Sta                                         | as not marked with an<br>flat and damaged tires<br>the how the City of Portlan                                                                                                 | on the right side of the vehicle.<br>Ind or its employees were at fault: <u>  believe</u>                                                                                                                                                                                                                                                                                                                                                                                                                                | e the city faile                                                                                                     | d to repair the                       |
| e area <u>w</u><br>stained <u>2</u><br>d. Sta<br>pothol                               | has not marked with an<br>flat and damaged tires<br>the how the City of Portlan<br>le or provide any t                                                                         | nd or its employees were at fault: <u>I believe</u><br>waining signs which led to the dam                                                                                                                                                                                                                                                                                                                                                                                                                                | the city faile                                                                                                       | d to repair the<br>chicle. I observed |
| e area <u>w</u><br>Istained <u>2</u><br>d. Sta<br>pot <u>hol</u><br>many v <u>chi</u> | has not marked with an<br>flat and damaged fire<br>the how the City of Portlan<br>the or provide any the<br>cells driving around an                                            | on the right side of the vehicle.<br>Ind or its employees were at fault: <u>  believe</u>                                                                                                                                                                                                                                                                                                                                                                                                                                | e the city faile<br>nage of my vi<br>ng into other la                                                                | d to repair the<br>ehicle. I observed |