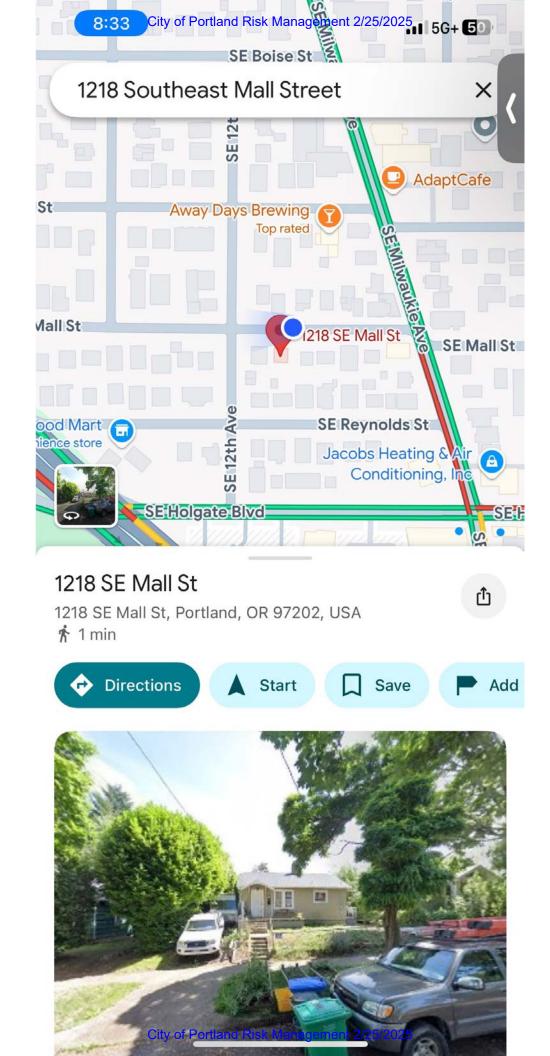

Risk Management/Liability, 1120 S.W. 5<sup>th</sup> Ave., Suite 1040, Portland, OR 97204-1912, Ph: 503-823-5101,

Fax: 503-823-6120 LiabilityClaims@portlandoregon.gov

| 1. C  | laimant (Circle: Mr. Mrs. Ms. Miss) Haul 12   | zapien                               | _Date of Birth      | 1                         |  |
|-------|-----------------------------------------------|--------------------------------------|---------------------|---------------------------|--|
| a.    | Address 17865 SW Pacific HWY                  | City_ Tualatin                       | _State_Or           | Zip 97062                 |  |
| b.    | Home PhoneBus                                 | siness Telephone                     | _Cell Phone         | +19712011237              |  |
| c.    | Occupation Parts Specialist                   | d. Marital Status: Single () Married | () Divorced         | or Widowed ( )            |  |
|       | If married, name of spouse Imelda C 2         | Zavala                               |                     |                           |  |
| d     | . E-mail address                              |                                      |                     |                           |  |
| 2. If | f claim involves a vehicle: a. Year, ma       | ake and model 2013 Ford Cmax         |                     |                           |  |
|       |                                               | Driver's License Number              |                     | State Or                  |  |
| c     | . At time of accident, were you (check        | all that apply) Owner: X Driver      | Passer              | nger N/A                  |  |
| d     | . Name and address of owner if differen       | ent from claimant (1.Above)          |                     |                           |  |
|       |                                               |                                      |                     |                           |  |
| 3. (  | Occurrence or event from which the c          | claim arises:                        |                     |                           |  |
| a     | . Date 01/30/2025                             | Time 8:30 AM                         | Circle Al           | M / PM                    |  |
| b     | . Place (exact and specific location) _1      | 218 SE Mall St Portland Or. 97202    |                     |                           |  |
|       |                                               |                                      |                     |                           |  |
| c.    |                                               |                                      |                     |                           |  |
|       | damage (use additional paper if neces         |                                      | edge/step to it v   | which broke a piece of wi |  |
|       | Off and damaged tire (won't hold air more the | han a couple of hours).              |                     |                           |  |
|       | Have picture available.                       |                                      |                     |                           |  |
|       |                                               |                                      |                     |                           |  |
| d     | State how the City of Portland or its e       | employees were at fault: Ditch shows | s no efforts of bei | ing repaired.             |  |
|       | Have pictures available.                      |                                      |                     |                           |  |
|       |                                               |                                      |                     |                           |  |
| e.    | Were you on the job at the time of the        | e accident? YesNo X                  |                     |                           |  |
|       | If yes what is the name / phone num           | her of employer                      |                     |                           |  |