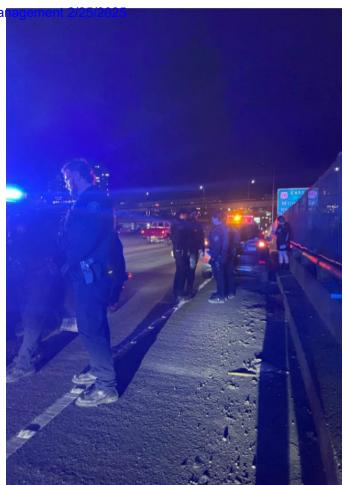

## City of Portland Risk Management 2/25/2025

| f.      | *We are required to report all claims for injuries to Medicare/Medicaid Services *                                                                                                          |
|---------|---------------------------------------------------------------------------------------------------------------------------------------------------------------------------------------------|
|         | If you were injured please provide the following: Social Security #:                                                                                                                        |
|         | Medicare/Medicaid Beneficiary? Yes No                                                                                                                                                       |
| g.      | Were you on the job at the time of the incident? Yes No                                                                                                                                     |
|         | If yes, what is the name / phone / address of your employer?                                                                                                                                |
| h.      | Name of City of Portland Driver City vehicle license# _ E 272956                                                                                                                            |
|         | Names / Addresses / Phone Numbers of any witnesses to the incident:                                                                                                                         |
|         | Cruz Soto, 5000 N Willamette Blvd, Portland, OR 97203, 323-747-4421                                                                                                                         |
|         |                                                                                                                                                                                             |
|         |                                                                                                                                                                                             |
|         |                                                                                                                                                                                             |
|         |                                                                                                                                                                                             |
|         |                                                                                                                                                                                             |
|         |                                                                                                                                                                                             |
|         |                                                                                                                                                                                             |
|         | Your Car Other Cars 2 3                                                                                                                                                                     |
|         |                                                                                                                                                                                             |
| 5.      | <b>Description of Incident:</b> What happened? Give a full account, including the speed of each car and the direction each car was traveling. Please use the diagram above.                 |
|         | Right before the exit to the 99 cars stopped very suddenly, so I did the same to avoid hitting the car in front of me. After I came to a stop                                               |
|         | I heard the car behind me get hit from behind by the police officer, and after a delay of a few seconds the car behind me (Honda) hit my car.                                               |
| icles w | ere traveling south. I slowed from a speed of about 40mph, the person behind me was going a similar speed but the officer was likely going closer to                                        |
| 6.      | Damages claimed:                                                                                                                                                                            |
| ;       | a. Amount claimed as of this date                                                                                                                                                           |
| •       | b. Estimated amount of future costs                                                                                                                                                         |
|         | c. Total amount claimed                                                                                                                                                                     |
|         |                                                                                                                                                                                             |
| •       | WARNING: IT IS A CRIMINAL OFFENSE TO FILE A FALSE CLAIM! (ORS 162.085)  I have carefully read the statements made in this claim, including any attached sheets, and they are true. I unders |
|         | and acknowledge that all statements made in this claim are made to a public servant of the City of Portland, and                                                                            |
|         | the statements are in connection with an application for a benefit from the City of Portland.                                                                                               |
|         | DATE  Lly John  CLAIMANT'S SIGNATURE                                                                                                                                                        |
|         | 2/24/2025                                                                                                                                                                                   |