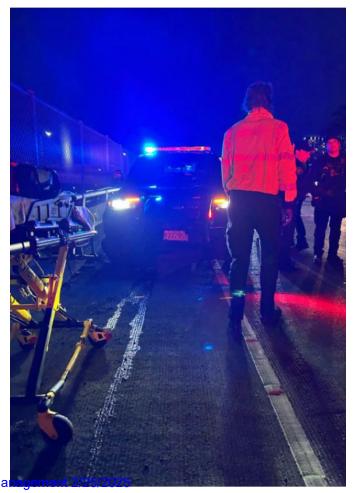

## City of Portland Risk Management 2/25/2025

| f.      | *We are required to report all claims for injuries to Medicare/Medicaid Services *                                                                                                          |
|---------|---------------------------------------------------------------------------------------------------------------------------------------------------------------------------------------------|
|         | If you were injured please provide the following: Social Security #:                                                                                                                        |
|         | Medicare/Medicaid Beneficiary? Yes No                                                                                                                                                       |
| g.      | Were you on the job at the time of the incident? Yes No                                                                                                                                     |
|         | If yes, what is the name / phone / address of your employer?                                                                                                                                |
| h.      | Name of City of Portland Driver City vehicle license# _ E 272956                                                                                                                            |
|         | Names / Addresses / Phone Numbers of any witnesses to the incident:                                                                                                                         |
|         | Cruz Soto, 5000 N Willamette Blvd, Portland, OR 97203, 323-747-4421                                                                                                                         |
|         |                                                                                                                                                                                             |
|         |                                                                                                                                                                                             |
|         |                                                                                                                                                                                             |
|         |                                                                                                                                                                                             |
|         |                                                                                                                                                                                             |
|         |                                                                                                                                                                                             |
|         |                                                                                                                                                                                             |
|         | Your Car Other Cars 2 3                                                                                                                                                                     |
|         |                                                                                                                                                                                             |
| 5.      | <b>Description of Incident:</b> What happened? Give a full account, including the speed of each car and the direction each car was traveling. Please use the diagram above.                 |
|         | Right before the exit to the 99 cars stopped very suddenly, so I did the same to avoid hitting the car in front of me. After I came to a stop                                               |
|         | I heard the car behind me get hit from behind by the police officer, and after a delay of a few seconds the car behind me (Honda) hit my car.                                               |
| icles w | ere traveling south. I slowed from a speed of about 40mph, the person behind me was going a similar speed but the officer was likely going closer to                                        |
| 6.      | Damages claimed:                                                                                                                                                                            |
| ;       | a. Amount claimed as of this date                                                                                                                                                           |
| •       | b. Estimated amount of future costs                                                                                                                                                         |
|         | c. Total amount claimed                                                                                                                                                                     |
|         |                                                                                                                                                                                             |
| •       | WARNING: IT IS A CRIMINAL OFFENSE TO FILE A FALSE CLAIM! (ORS 162.085)  I have carefully read the statements made in this claim, including any attached sheets, and they are true. I unders |
|         | and acknowledge that all statements made in this claim are made to a public servant of the City of Portland, and                                                                            |
|         | the statements are in connection with an application for a benefit from the City of Portland.                                                                                               |
|         | DATE  Lly John  CLAIMANT'S SIGNATURE                                                                                                                                                        |
|         | 2/24/2025                                                                                                                                                                                   |