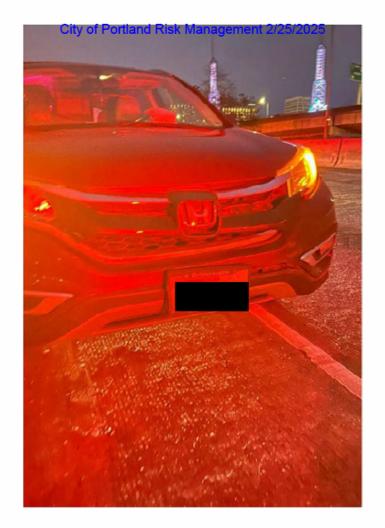

## City of Portland Risk Management 2/25/2025

| f.      | *We are required to report all claims for injuries to Medicare/Medicaid Services *                                                                                                          |
|---------|---------------------------------------------------------------------------------------------------------------------------------------------------------------------------------------------|
|         | If you were injured please provide the following: Social Security #:                                                                                                                        |
|         | Medicare/Medicaid Beneficiary? Yes No                                                                                                                                                       |
| g.      | Were you on the job at the time of the incident? Yes No                                                                                                                                     |
|         | If yes, what is the name / phone / address of your employer?                                                                                                                                |
| h.      | Name of City of Portland Driver City vehicle license# _ E 272956                                                                                                                            |
|         | Names / Addresses / Phone Numbers of any witnesses to the incident:                                                                                                                         |
|         | Cruz Soto, 5000 N Willamette Blvd, Portland, OR 97203, 323-747-4421                                                                                                                         |
|         |                                                                                                                                                                                             |
|         |                                                                                                                                                                                             |
|         |                                                                                                                                                                                             |
|         |                                                                                                                                                                                             |
|         |                                                                                                                                                                                             |
|         |                                                                                                                                                                                             |
|         |                                                                                                                                                                                             |
|         | Your Car Other Cars 2 3                                                                                                                                                                     |
|         |                                                                                                                                                                                             |
| 5.      | <b>Description of Incident:</b> What happened? Give a full account, including the speed of each car and the direction each car was traveling. Please use the diagram above.                 |
|         | Right before the exit to the 99 cars stopped very suddenly, so I did the same to avoid hitting the car in front of me. After I came to a stop                                               |
|         | I heard the car behind me get hit from behind by the police officer, and after a delay of a few seconds the car behind me (Honda) hit my car.                                               |
| icles w | ere traveling south. I slowed from a speed of about 40mph, the person behind me was going a similar speed but the officer was likely going closer to                                        |
| 6.      | Damages claimed:                                                                                                                                                                            |
| ;       | a. Amount claimed as of this date                                                                                                                                                           |
| •       | b. Estimated amount of future costs                                                                                                                                                         |
|         | c. Total amount claimed                                                                                                                                                                     |
|         |                                                                                                                                                                                             |
| •       | WARNING: IT IS A CRIMINAL OFFENSE TO FILE A FALSE CLAIM! (ORS 162.085)  I have carefully read the statements made in this claim, including any attached sheets, and they are true. I unders |
|         | and acknowledge that all statements made in this claim are made to a public servant of the City of Portland, and                                                                            |
|         | the statements are in connection with an application for a benefit from the City of Portland.                                                                                               |
|         | DATE  Lly John  CLAIMANT'S SIGNATURE                                                                                                                                                        |
|         | 2/24/2025                                                                                                                                                                                   |