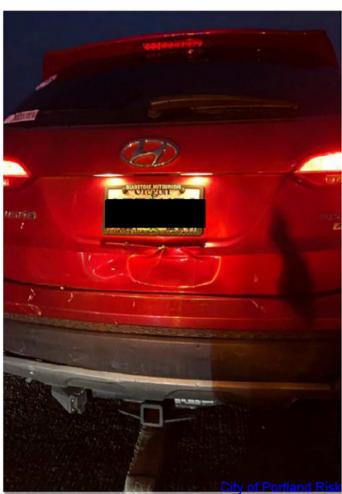

## City of Portland Risk Management 2/25/2025

| f.      | *We are required to report all claims for injuries to Medicare/Medicaid Services *                                                                                                          |
|---------|---------------------------------------------------------------------------------------------------------------------------------------------------------------------------------------------|
|         | If you were injured please provide the following: Social Security #:                                                                                                                        |
|         | Medicare/Medicaid Beneficiary? Yes No                                                                                                                                                       |
| g.      | Were you on the job at the time of the incident? Yes No                                                                                                                                     |
|         | If yes, what is the name / phone / address of your employer?                                                                                                                                |
| h.      | Name of City of Portland Driver City vehicle license# _ E 272956                                                                                                                            |
|         | Names / Addresses / Phone Numbers of any witnesses to the incident:                                                                                                                         |
|         | Cruz Soto, 5000 N Willamette Blvd, Portland, OR 97203, 323-747-4421                                                                                                                         |
|         |                                                                                                                                                                                             |
|         |                                                                                                                                                                                             |
|         |                                                                                                                                                                                             |
|         |                                                                                                                                                                                             |
|         |                                                                                                                                                                                             |
|         |                                                                                                                                                                                             |
|         |                                                                                                                                                                                             |
|         | Your Car Other Cars 2 3                                                                                                                                                                     |
|         |                                                                                                                                                                                             |
| 5.      | <b>Description of Incident:</b> What happened? Give a full account, including the speed of each car and the direction each car was traveling. Please use the diagram above.                 |
|         | Right before the exit to the 99 cars stopped very suddenly, so I did the same to avoid hitting the car in front of me. After I came to a stop                                               |
|         | I heard the car behind me get hit from behind by the police officer, and after a delay of a few seconds the car behind me (Honda) hit my car.                                               |
| icles w | ere traveling south. I slowed from a speed of about 40mph, the person behind me was going a similar speed but the officer was likely going closer to                                        |
| 6.      | Damages claimed:                                                                                                                                                                            |
| ;       | a. Amount claimed as of this date                                                                                                                                                           |
| •       | b. Estimated amount of future costs                                                                                                                                                         |
|         | c. Total amount claimed                                                                                                                                                                     |
|         |                                                                                                                                                                                             |
| •       | WARNING: IT IS A CRIMINAL OFFENSE TO FILE A FALSE CLAIM! (ORS 162.085)  I have carefully read the statements made in this claim, including any attached sheets, and they are true. I unders |
|         | and acknowledge that all statements made in this claim are made to a public servant of the City of Portland, and                                                                            |
|         | the statements are in connection with an application for a benefit from the City of Portland.                                                                                               |
|         | DATE  Lly John  CLAIMANT'S SIGNATURE                                                                                                                                                        |
|         | 2/24/2025                                                                                                                                                                                   |