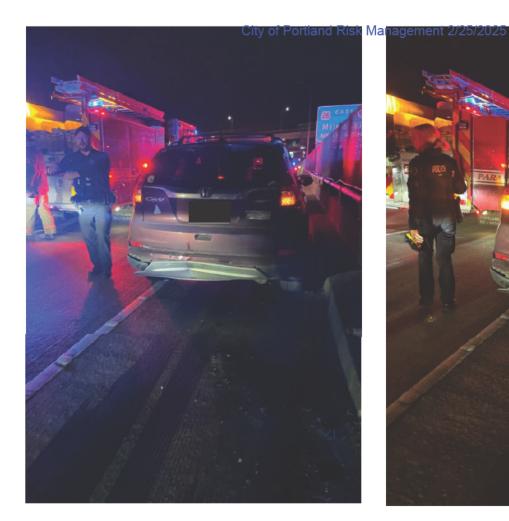

## City of Portland Risk Management 2/25/2025

| f.      | *We are required to report all claims for injuries to Medicare/Medicaid Services *                                                                                                          |
|---------|---------------------------------------------------------------------------------------------------------------------------------------------------------------------------------------------|
|         | If you were injured please provide the following: Social Security #:                                                                                                                        |
|         | Medicare/Medicaid Beneficiary? Yes No                                                                                                                                                       |
| g.      | Were you on the job at the time of the incident? Yes No                                                                                                                                     |
|         | If yes, what is the name / phone / address of your employer?                                                                                                                                |
| h.      | Name of City of Portland Driver City vehicle license# _ E 272956                                                                                                                            |
|         | Names / Addresses / Phone Numbers of any witnesses to the incident:                                                                                                                         |
|         | Cruz Soto, 5000 N Willamette Blvd, Portland, OR 97203, 323-747-4421                                                                                                                         |
|         |                                                                                                                                                                                             |
|         |                                                                                                                                                                                             |
|         |                                                                                                                                                                                             |
|         |                                                                                                                                                                                             |
|         |                                                                                                                                                                                             |
|         |                                                                                                                                                                                             |
|         |                                                                                                                                                                                             |
|         | Your Car Other Cars 2 3                                                                                                                                                                     |
|         |                                                                                                                                                                                             |
| 5.      | <b>Description of Incident:</b> What happened? Give a full account, including the speed of each car and the direction each car was traveling. Please use the diagram above.                 |
|         | Right before the exit to the 99 cars stopped very suddenly, so I did the same to avoid hitting the car in front of me. After I came to a stop                                               |
|         | I heard the car behind me get hit from behind by the police officer, and after a delay of a few seconds the car behind me (Honda) hit my car.                                               |
| icles w | ere traveling south. I slowed from a speed of about 40mph, the person behind me was going a similar speed but the officer was likely going closer to                                        |
| 6.      | Damages claimed:                                                                                                                                                                            |
| ;       | a. Amount claimed as of this date                                                                                                                                                           |
| •       | b. Estimated amount of future costs                                                                                                                                                         |
|         | c. Total amount claimed                                                                                                                                                                     |
|         |                                                                                                                                                                                             |
| •       | WARNING: IT IS A CRIMINAL OFFENSE TO FILE A FALSE CLAIM! (ORS 162.085)  I have carefully read the statements made in this claim, including any attached sheets, and they are true. I unders |
|         | and acknowledge that all statements made in this claim are made to a public servant of the City of Portland, and                                                                            |
|         | the statements are in connection with an application for a benefit from the City of Portland.                                                                                               |
|         | DATE  Lly John  CLAIMANT'S SIGNATURE                                                                                                                                                        |
|         | 2/24/2025                                                                                                                                                                                   |