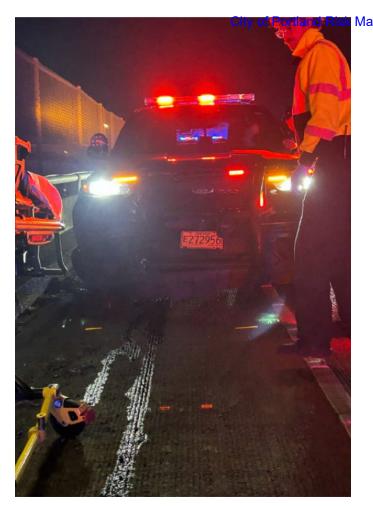

## City of Portland Risk Management 2/25/2025

| f.      | *We are required to report all claims for injuries to Medicare/Medicaid Services *                                                                                                          |
|---------|---------------------------------------------------------------------------------------------------------------------------------------------------------------------------------------------|
|         | If you were injured please provide the following: Social Security #:                                                                                                                        |
|         | Medicare/Medicaid Beneficiary? Yes No                                                                                                                                                       |
| g.      | Were you on the job at the time of the incident? Yes No                                                                                                                                     |
|         | If yes, what is the name / phone / address of your employer?                                                                                                                                |
| h.      | Name of City of Portland Driver City vehicle license# _ E 272956                                                                                                                            |
|         | Names / Addresses / Phone Numbers of any witnesses to the incident:                                                                                                                         |
|         | Cruz Soto, 5000 N Willamette Blvd, Portland, OR 97203, 323-747-4421                                                                                                                         |
|         |                                                                                                                                                                                             |
|         |                                                                                                                                                                                             |
|         |                                                                                                                                                                                             |
|         |                                                                                                                                                                                             |
|         |                                                                                                                                                                                             |
|         |                                                                                                                                                                                             |
|         |                                                                                                                                                                                             |
|         | Your Car Other Cars 2 3                                                                                                                                                                     |
|         |                                                                                                                                                                                             |
| 5.      | <b>Description of Incident:</b> What happened? Give a full account, including the speed of each car and the direction each car was traveling. Please use the diagram above.                 |
|         | Right before the exit to the 99 cars stopped very suddenly, so I did the same to avoid hitting the car in front of me. After I came to a stop                                               |
|         | I heard the car behind me get hit from behind by the police officer, and after a delay of a few seconds the car behind me (Honda) hit my car.                                               |
| icles w | ere traveling south. I slowed from a speed of about 40mph, the person behind me was going a similar speed but the officer was likely going closer to                                        |
| 6.      | Damages claimed:                                                                                                                                                                            |
| ;       | a. Amount claimed as of this date                                                                                                                                                           |
| •       | b. Estimated amount of future costs                                                                                                                                                         |
|         | c. Total amount claimed                                                                                                                                                                     |
|         |                                                                                                                                                                                             |
| •       | WARNING: IT IS A CRIMINAL OFFENSE TO FILE A FALSE CLAIM! (ORS 162.085)  I have carefully read the statements made in this claim, including any attached sheets, and they are true. I unders |
|         | and acknowledge that all statements made in this claim are made to a public servant of the City of Portland, and                                                                            |
|         | the statements are in connection with an application for a benefit from the City of Portland.                                                                                               |
|         | DATE  Lly John  CLAIMANT'S SIGNATURE                                                                                                                                                        |
|         | 2/24/2025                                                                                                                                                                                   |