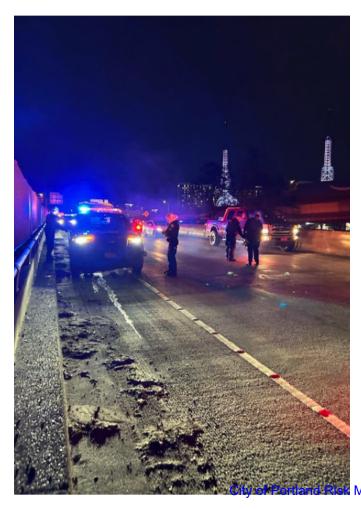

## City of Portland Risk Management 2/25/2025

| f.      | *We are required to report all claims for injuries to Medicare/Medicaid Services *                                                                                                          |
|---------|---------------------------------------------------------------------------------------------------------------------------------------------------------------------------------------------|
|         | If you were injured please provide the following: Social Security #:                                                                                                                        |
|         | Medicare/Medicaid Beneficiary? Yes No                                                                                                                                                       |
| g.      | Were you on the job at the time of the incident? Yes No                                                                                                                                     |
|         | If yes, what is the name / phone / address of your employer?                                                                                                                                |
| h.      | Name of City of Portland Driver City vehicle license# _ E 272956                                                                                                                            |
|         | Names / Addresses / Phone Numbers of any witnesses to the incident:                                                                                                                         |
|         | Cruz Soto, 5000 N Willamette Blvd, Portland, OR 97203, 323-747-4421                                                                                                                         |
|         |                                                                                                                                                                                             |
|         |                                                                                                                                                                                             |
|         |                                                                                                                                                                                             |
|         |                                                                                                                                                                                             |
|         |                                                                                                                                                                                             |
|         |                                                                                                                                                                                             |
|         |                                                                                                                                                                                             |
|         | Your Car Other Cars 2 3                                                                                                                                                                     |
|         |                                                                                                                                                                                             |
| 5.      | <b>Description of Incident:</b> What happened? Give a full account, including the speed of each car and the direction each car was traveling. Please use the diagram above.                 |
|         | Right before the exit to the 99 cars stopped very suddenly, so I did the same to avoid hitting the car in front of me. After I came to a stop                                               |
|         | I heard the car behind me get hit from behind by the police officer, and after a delay of a few seconds the car behind me (Honda) hit my car.                                               |
| icles w | ere traveling south. I slowed from a speed of about 40mph, the person behind me was going a similar speed but the officer was likely going closer to                                        |
| 6.      | Damages claimed:                                                                                                                                                                            |
| ;       | a. Amount claimed as of this date                                                                                                                                                           |
| •       | b. Estimated amount of future costs                                                                                                                                                         |
|         | c. Total amount claimed                                                                                                                                                                     |
|         |                                                                                                                                                                                             |
| •       | WARNING: IT IS A CRIMINAL OFFENSE TO FILE A FALSE CLAIM! (ORS 162.085)  I have carefully read the statements made in this claim, including any attached sheets, and they are true. I unders |
|         | and acknowledge that all statements made in this claim are made to a public servant of the City of Portland, and                                                                            |
|         | the statements are in connection with an application for a benefit from the City of Portland.                                                                                               |
|         | DATE  Lly John  CLAIMANT'S SIGNATURE                                                                                                                                                        |
|         | 2/24/2025                                                                                                                                                                                   |