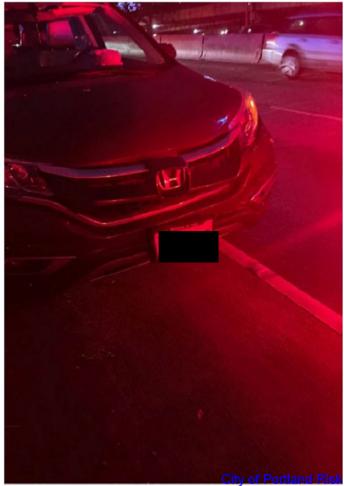

## City of Portland Risk Management 2/25/2025

| f.      | *We are required to report all claims for injuries to Medicare/Medicaid Services *                                                                                                          |
|---------|---------------------------------------------------------------------------------------------------------------------------------------------------------------------------------------------|
|         | If you were injured please provide the following: Social Security #:                                                                                                                        |
|         | Medicare/Medicaid Beneficiary? Yes No                                                                                                                                                       |
| g.      | Were you on the job at the time of the incident? Yes No                                                                                                                                     |
|         | If yes, what is the name / phone / address of your employer?                                                                                                                                |
| h.      | Name of City of Portland Driver City vehicle license# _ E 272956                                                                                                                            |
|         | Names / Addresses / Phone Numbers of any witnesses to the incident:                                                                                                                         |
|         | Cruz Soto, 5000 N Willamette Blvd, Portland, OR 97203, 323-747-4421                                                                                                                         |
|         |                                                                                                                                                                                             |
|         |                                                                                                                                                                                             |
|         |                                                                                                                                                                                             |
|         |                                                                                                                                                                                             |
|         |                                                                                                                                                                                             |
|         |                                                                                                                                                                                             |
|         |                                                                                                                                                                                             |
|         | Your Car Other Cars 2 3                                                                                                                                                                     |
|         |                                                                                                                                                                                             |
| 5.      | <b>Description of Incident:</b> What happened? Give a full account, including the speed of each car and the direction each car was traveling. Please use the diagram above.                 |
|         | Right before the exit to the 99 cars stopped very suddenly, so I did the same to avoid hitting the car in front of me. After I came to a stop                                               |
|         | I heard the car behind me get hit from behind by the police officer, and after a delay of a few seconds the car behind me (Honda) hit my car.                                               |
| icles w | ere traveling south. I slowed from a speed of about 40mph, the person behind me was going a similar speed but the officer was likely going closer to                                        |
| 6.      | Damages claimed:                                                                                                                                                                            |
| ;       | a. Amount claimed as of this date                                                                                                                                                           |
| •       | b. Estimated amount of future costs                                                                                                                                                         |
|         | c. Total amount claimed                                                                                                                                                                     |
|         |                                                                                                                                                                                             |
| •       | WARNING: IT IS A CRIMINAL OFFENSE TO FILE A FALSE CLAIM! (ORS 162.085)  I have carefully read the statements made in this claim, including any attached sheets, and they are true. I unders |
|         | and acknowledge that all statements made in this claim are made to a public servant of the City of Portland, and                                                                            |
|         | the statements are in connection with an application for a benefit from the City of Portland.                                                                                               |
|         | DATE  Lly John  CLAIMANT'S SIGNATURE                                                                                                                                                        |
|         | 2/24/2025                                                                                                                                                                                   |