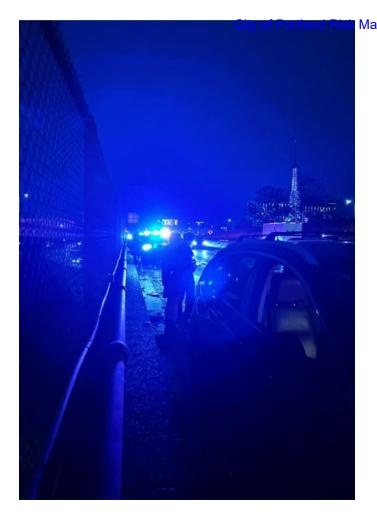

## City of Portland Risk Management 2/25/2025

| f.      | *We are required to report all claims for injuries to Medicare/Medicaid Services *                                                                                                          |
|---------|---------------------------------------------------------------------------------------------------------------------------------------------------------------------------------------------|
|         | If you were injured please provide the following: Social Security #:                                                                                                                        |
|         | Medicare/Medicaid Beneficiary? Yes No                                                                                                                                                       |
| g.      | Were you on the job at the time of the incident? Yes No                                                                                                                                     |
|         | If yes, what is the name / phone / address of your employer?                                                                                                                                |
| h.      | Name of City of Portland Driver City vehicle license# _ E 272956                                                                                                                            |
|         | Names / Addresses / Phone Numbers of any witnesses to the incident:                                                                                                                         |
|         | Cruz Soto, 5000 N Willamette Blvd, Portland, OR 97203, 323-747-4421                                                                                                                         |
|         |                                                                                                                                                                                             |
|         |                                                                                                                                                                                             |
|         |                                                                                                                                                                                             |
|         |                                                                                                                                                                                             |
|         |                                                                                                                                                                                             |
|         |                                                                                                                                                                                             |
|         |                                                                                                                                                                                             |
|         | Your Car Other Cars 2 3                                                                                                                                                                     |
|         |                                                                                                                                                                                             |
| 5.      | <b>Description of Incident:</b> What happened? Give a full account, including the speed of each car and the direction each car was traveling. Please use the diagram above.                 |
|         | Right before the exit to the 99 cars stopped very suddenly, so I did the same to avoid hitting the car in front of me. After I came to a stop                                               |
|         | I heard the car behind me get hit from behind by the police officer, and after a delay of a few seconds the car behind me (Honda) hit my car.                                               |
| icles w | ere traveling south. I slowed from a speed of about 40mph, the person behind me was going a similar speed but the officer was likely going closer to                                        |
| 6.      | Damages claimed:                                                                                                                                                                            |
| ;       | a. Amount claimed as of this date                                                                                                                                                           |
| •       | b. Estimated amount of future costs                                                                                                                                                         |
|         | c. Total amount claimed                                                                                                                                                                     |
|         |                                                                                                                                                                                             |
| •       | WARNING: IT IS A CRIMINAL OFFENSE TO FILE A FALSE CLAIM! (ORS 162.085)  I have carefully read the statements made in this claim, including any attached sheets, and they are true. I unders |
|         | and acknowledge that all statements made in this claim are made to a public servant of the City of Portland, and                                                                            |
|         | the statements are in connection with an application for a benefit from the City of Portland.                                                                                               |
|         | DATE  Lly John  CLAIMANT'S SIGNATURE                                                                                                                                                        |
|         | 2/24/2025                                                                                                                                                                                   |