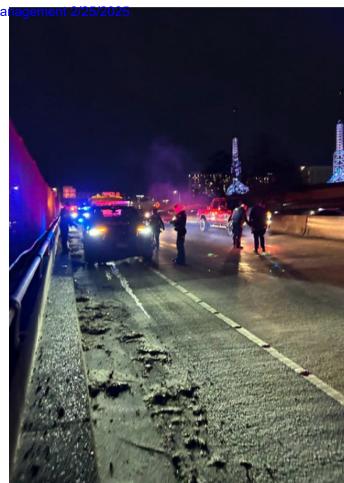

## City of Portland Risk Management 2/25/2025

| f.      | *We are required to report all claims for injuries to Medicare/Medicaid Services *                                                                                                          |
|---------|---------------------------------------------------------------------------------------------------------------------------------------------------------------------------------------------|
|         | If you were injured please provide the following: Social Security #:                                                                                                                        |
|         | Medicare/Medicaid Beneficiary? Yes No                                                                                                                                                       |
| g.      | Were you on the job at the time of the incident? Yes No                                                                                                                                     |
|         | If yes, what is the name / phone / address of your employer?                                                                                                                                |
| h.      | Name of City of Portland Driver City vehicle license# _ E 272956                                                                                                                            |
|         | Names / Addresses / Phone Numbers of any witnesses to the incident:                                                                                                                         |
|         | Cruz Soto, 5000 N Willamette Blvd, Portland, OR 97203, 323-747-4421                                                                                                                         |
|         |                                                                                                                                                                                             |
|         |                                                                                                                                                                                             |
|         |                                                                                                                                                                                             |
|         |                                                                                                                                                                                             |
|         |                                                                                                                                                                                             |
|         |                                                                                                                                                                                             |
|         |                                                                                                                                                                                             |
|         | Your Car Other Cars 2 3                                                                                                                                                                     |
|         |                                                                                                                                                                                             |
| 5.      | <b>Description of Incident:</b> What happened? Give a full account, including the speed of each car and the direction each car was traveling. Please use the diagram above.                 |
|         | Right before the exit to the 99 cars stopped very suddenly, so I did the same to avoid hitting the car in front of me. After I came to a stop                                               |
|         | I heard the car behind me get hit from behind by the police officer, and after a delay of a few seconds the car behind me (Honda) hit my car.                                               |
| icles w | ere traveling south. I slowed from a speed of about 40mph, the person behind me was going a similar speed but the officer was likely going closer to                                        |
| 6.      | Damages claimed:                                                                                                                                                                            |
| ;       | a. Amount claimed as of this date                                                                                                                                                           |
| •       | b. Estimated amount of future costs                                                                                                                                                         |
|         | c. Total amount claimed                                                                                                                                                                     |
|         |                                                                                                                                                                                             |
| •       | WARNING: IT IS A CRIMINAL OFFENSE TO FILE A FALSE CLAIM! (ORS 162.085)  I have carefully read the statements made in this claim, including any attached sheets, and they are true. I unders |
|         | and acknowledge that all statements made in this claim are made to a public servant of the City of Portland, and                                                                            |
|         | the statements are in connection with an application for a benefit from the City of Portland.                                                                                               |
|         | DATE  Lly John  CLAIMANT'S SIGNATURE                                                                                                                                                        |
|         | 2/24/2025                                                                                                                                                                                   |