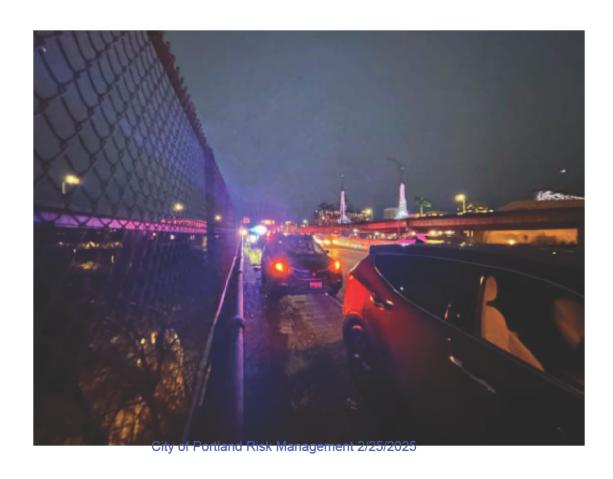

## City of Portland Risk Management 2/25/2025

| f.      | *We are required to report all claims for injuries to Medicare/Medicaid Services *                                                                                                          |
|---------|---------------------------------------------------------------------------------------------------------------------------------------------------------------------------------------------|
|         | If you were injured please provide the following: Social Security #:                                                                                                                        |
|         | Medicare/Medicaid Beneficiary? Yes No                                                                                                                                                       |
| g.      | Were you on the job at the time of the incident? Yes No                                                                                                                                     |
|         | If yes, what is the name / phone / address of your employer?                                                                                                                                |
| h.      | Name of City of Portland Driver City vehicle license# _ E 272956                                                                                                                            |
|         | Names / Addresses / Phone Numbers of any witnesses to the incident:                                                                                                                         |
|         | Cruz Soto, 5000 N Willamette Blvd, Portland, OR 97203, 323-747-4421                                                                                                                         |
|         |                                                                                                                                                                                             |
|         |                                                                                                                                                                                             |
|         |                                                                                                                                                                                             |
|         |                                                                                                                                                                                             |
|         |                                                                                                                                                                                             |
|         |                                                                                                                                                                                             |
|         |                                                                                                                                                                                             |
|         | Your Car Other Cars 2 3                                                                                                                                                                     |
|         |                                                                                                                                                                                             |
| 5.      | <b>Description of Incident:</b> What happened? Give a full account, including the speed of each car and the direction each car was traveling. Please use the diagram above.                 |
|         | Right before the exit to the 99 cars stopped very suddenly, so I did the same to avoid hitting the car in front of me. After I came to a stop                                               |
|         | I heard the car behind me get hit from behind by the police officer, and after a delay of a few seconds the car behind me (Honda) hit my car.                                               |
| icles w | ere traveling south. I slowed from a speed of about 40mph, the person behind me was going a similar speed but the officer was likely going closer to                                        |
| 6.      | Damages claimed:                                                                                                                                                                            |
| ;       | a. Amount claimed as of this date                                                                                                                                                           |
| •       | b. Estimated amount of future costs                                                                                                                                                         |
|         | c. Total amount claimed                                                                                                                                                                     |
|         |                                                                                                                                                                                             |
| •       | WARNING: IT IS A CRIMINAL OFFENSE TO FILE A FALSE CLAIM! (ORS 162.085)  I have carefully read the statements made in this claim, including any attached sheets, and they are true. I unders |
|         | and acknowledge that all statements made in this claim are made to a public servant of the City of Portland, and                                                                            |
|         | the statements are in connection with an application for a benefit from the City of Portland.                                                                                               |
|         | DATE  Lly John  CLAIMANT'S SIGNATURE                                                                                                                                                        |
|         | 2/24/2025                                                                                                                                                                                   |