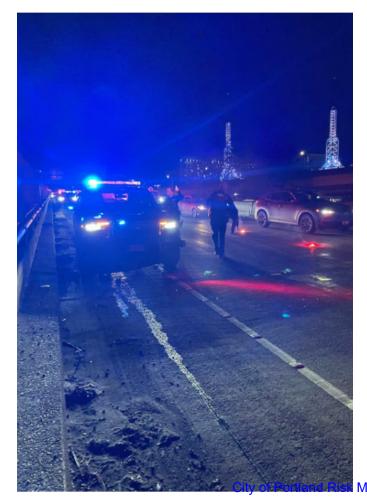

## City of Portland Risk Management 2/25/2025

| f.      | *We are required to report all claims for injuries to Medicare/Medicaid Services *                                                                                                          |
|---------|---------------------------------------------------------------------------------------------------------------------------------------------------------------------------------------------|
|         | If you were injured please provide the following: Social Security #:                                                                                                                        |
|         | Medicare/Medicaid Beneficiary? Yes No                                                                                                                                                       |
| g.      | Were you on the job at the time of the incident? Yes No                                                                                                                                     |
|         | If yes, what is the name / phone / address of your employer?                                                                                                                                |
| h.      | Name of City of Portland Driver City vehicle license# _ E 272956                                                                                                                            |
|         | Names / Addresses / Phone Numbers of any witnesses to the incident:                                                                                                                         |
|         | Cruz Soto, 5000 N Willamette Blvd, Portland, OR 97203, 323-747-4421                                                                                                                         |
|         |                                                                                                                                                                                             |
|         |                                                                                                                                                                                             |
|         |                                                                                                                                                                                             |
|         |                                                                                                                                                                                             |
|         |                                                                                                                                                                                             |
|         |                                                                                                                                                                                             |
|         |                                                                                                                                                                                             |
|         | Your Car Other Cars 2 3                                                                                                                                                                     |
|         |                                                                                                                                                                                             |
| 5.      | <b>Description of Incident:</b> What happened? Give a full account, including the speed of each car and the direction each car was traveling. Please use the diagram above.                 |
|         | Right before the exit to the 99 cars stopped very suddenly, so I did the same to avoid hitting the car in front of me. After I came to a stop                                               |
|         | I heard the car behind me get hit from behind by the police officer, and after a delay of a few seconds the car behind me (Honda) hit my car.                                               |
| icles w | ere traveling south. I slowed from a speed of about 40mph, the person behind me was going a similar speed but the officer was likely going closer to                                        |
| 6.      | Damages claimed:                                                                                                                                                                            |
| ;       | a. Amount claimed as of this date                                                                                                                                                           |
| •       | b. Estimated amount of future costs                                                                                                                                                         |
|         | c. Total amount claimed                                                                                                                                                                     |
|         |                                                                                                                                                                                             |
| •       | WARNING: IT IS A CRIMINAL OFFENSE TO FILE A FALSE CLAIM! (ORS 162.085)  I have carefully read the statements made in this claim, including any attached sheets, and they are true. I unders |
|         | and acknowledge that all statements made in this claim are made to a public servant of the City of Portland, and                                                                            |
|         | the statements are in connection with an application for a benefit from the City of Portland.                                                                                               |
|         | DATE  Lly John  CLAIMANT'S SIGNATURE                                                                                                                                                        |
|         | 2/24/2025                                                                                                                                                                                   |