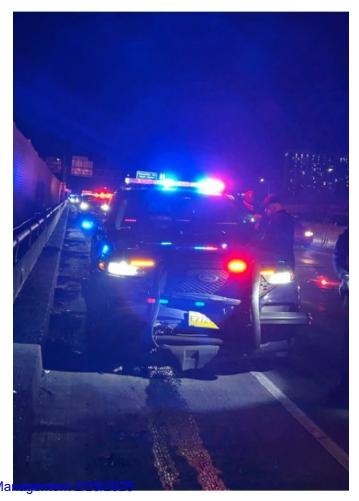

## City of Portland Risk Management 2/25/2025

| f.      | *We are required to report all claims for injuries to Medicare/Medicaid Services *                                                                                                          |
|---------|---------------------------------------------------------------------------------------------------------------------------------------------------------------------------------------------|
|         | If you were injured please provide the following: Social Security #:                                                                                                                        |
|         | Medicare/Medicaid Beneficiary? Yes No                                                                                                                                                       |
| g.      | Were you on the job at the time of the incident? Yes No                                                                                                                                     |
|         | If yes, what is the name / phone / address of your employer?                                                                                                                                |
| h.      | Name of City of Portland Driver City vehicle license# _ E 272956                                                                                                                            |
|         | Names / Addresses / Phone Numbers of any witnesses to the incident:                                                                                                                         |
|         | Cruz Soto, 5000 N Willamette Blvd, Portland, OR 97203, 323-747-4421                                                                                                                         |
|         |                                                                                                                                                                                             |
|         |                                                                                                                                                                                             |
|         |                                                                                                                                                                                             |
|         |                                                                                                                                                                                             |
|         |                                                                                                                                                                                             |
|         |                                                                                                                                                                                             |
|         |                                                                                                                                                                                             |
|         | Your Car Other Cars 2 3                                                                                                                                                                     |
|         |                                                                                                                                                                                             |
| 5.      | <b>Description of Incident:</b> What happened? Give a full account, including the speed of each car and the direction each car was traveling. Please use the diagram above.                 |
|         | Right before the exit to the 99 cars stopped very suddenly, so I did the same to avoid hitting the car in front of me. After I came to a stop                                               |
|         | I heard the car behind me get hit from behind by the police officer, and after a delay of a few seconds the car behind me (Honda) hit my car.                                               |
| icles w | ere traveling south. I slowed from a speed of about 40mph, the person behind me was going a similar speed but the officer was likely going closer to                                        |
| 6.      | Damages claimed:                                                                                                                                                                            |
| ;       | a. Amount claimed as of this date                                                                                                                                                           |
| •       | b. Estimated amount of future costs                                                                                                                                                         |
|         | c. Total amount claimed                                                                                                                                                                     |
|         |                                                                                                                                                                                             |
| •       | WARNING: IT IS A CRIMINAL OFFENSE TO FILE A FALSE CLAIM! (ORS 162.085)  I have carefully read the statements made in this claim, including any attached sheets, and they are true. I unders |
|         | and acknowledge that all statements made in this claim are made to a public servant of the City of Portland, and                                                                            |
|         | the statements are in connection with an application for a benefit from the City of Portland.                                                                                               |
|         | DATE  Lly John  CLAIMANT'S SIGNATURE                                                                                                                                                        |
|         | 2/24/2025                                                                                                                                                                                   |