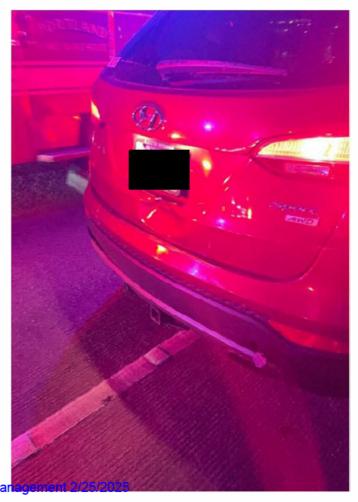

## City of Portland Risk Management 2/25/2025

| f.      | *We are required to report all claims for injuries to Medicare/Medicaid Services *                                                                                                          |
|---------|---------------------------------------------------------------------------------------------------------------------------------------------------------------------------------------------|
|         | If you were injured please provide the following: Social Security #:                                                                                                                        |
|         | Medicare/Medicaid Beneficiary? Yes No                                                                                                                                                       |
| g.      | Were you on the job at the time of the incident? Yes No                                                                                                                                     |
|         | If yes, what is the name / phone / address of your employer?                                                                                                                                |
| h.      | Name of City of Portland Driver City vehicle license# _ E 272956                                                                                                                            |
|         | Names / Addresses / Phone Numbers of any witnesses to the incident:                                                                                                                         |
|         | Cruz Soto, 5000 N Willamette Blvd, Portland, OR 97203, 323-747-4421                                                                                                                         |
|         |                                                                                                                                                                                             |
|         |                                                                                                                                                                                             |
|         |                                                                                                                                                                                             |
|         |                                                                                                                                                                                             |
|         |                                                                                                                                                                                             |
|         |                                                                                                                                                                                             |
|         |                                                                                                                                                                                             |
|         | Your Car Other Cars 2 3                                                                                                                                                                     |
|         |                                                                                                                                                                                             |
| 5.      | <b>Description of Incident:</b> What happened? Give a full account, including the speed of each car and the direction each car was traveling. Please use the diagram above.                 |
|         | Right before the exit to the 99 cars stopped very suddenly, so I did the same to avoid hitting the car in front of me. After I came to a stop                                               |
|         | I heard the car behind me get hit from behind by the police officer, and after a delay of a few seconds the car behind me (Honda) hit my car.                                               |
| icles w | ere traveling south. I slowed from a speed of about 40mph, the person behind me was going a similar speed but the officer was likely going closer to                                        |
| 6.      | Damages claimed:                                                                                                                                                                            |
| ;       | a. Amount claimed as of this date                                                                                                                                                           |
| •       | b. Estimated amount of future costs                                                                                                                                                         |
|         | c. Total amount claimed                                                                                                                                                                     |
|         |                                                                                                                                                                                             |
| •       | WARNING: IT IS A CRIMINAL OFFENSE TO FILE A FALSE CLAIM! (ORS 162.085)  I have carefully read the statements made in this claim, including any attached sheets, and they are true. I unders |
|         | and acknowledge that all statements made in this claim are made to a public servant of the City of Portland, and                                                                            |
|         | the statements are in connection with an application for a benefit from the City of Portland.                                                                                               |
|         | DATE  Lly John  CLAIMANT'S SIGNATURE                                                                                                                                                        |
|         | 2/24/2025                                                                                                                                                                                   |