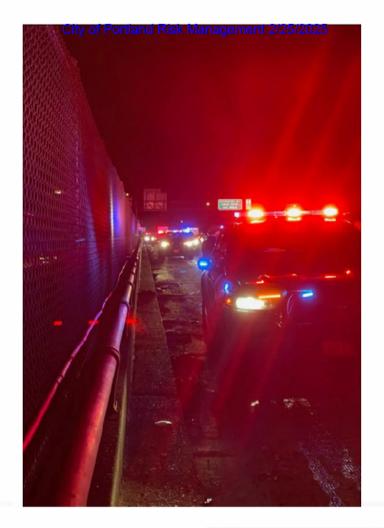

## City of Portland Risk Management 2/25/2025

| f.      | *We are required to report all claims for injuries to Medicare/Medicaid Services *                                                                                                          |
|---------|---------------------------------------------------------------------------------------------------------------------------------------------------------------------------------------------|
|         | If you were injured please provide the following: Social Security #:                                                                                                                        |
|         | Medicare/Medicaid Beneficiary? Yes No                                                                                                                                                       |
| g.      | Were you on the job at the time of the incident? Yes No                                                                                                                                     |
|         | If yes, what is the name / phone / address of your employer?                                                                                                                                |
| h.      | Name of City of Portland Driver City vehicle license# _ E 272956                                                                                                                            |
|         | Names / Addresses / Phone Numbers of any witnesses to the incident:                                                                                                                         |
|         | Cruz Soto, 5000 N Willamette Blvd, Portland, OR 97203, 323-747-4421                                                                                                                         |
|         |                                                                                                                                                                                             |
|         |                                                                                                                                                                                             |
|         |                                                                                                                                                                                             |
|         |                                                                                                                                                                                             |
|         |                                                                                                                                                                                             |
|         |                                                                                                                                                                                             |
|         |                                                                                                                                                                                             |
|         | Your Car Other Cars 2 3                                                                                                                                                                     |
|         |                                                                                                                                                                                             |
| 5.      | <b>Description of Incident:</b> What happened? Give a full account, including the speed of each car and the direction each car was traveling. Please use the diagram above.                 |
|         | Right before the exit to the 99 cars stopped very suddenly, so I did the same to avoid hitting the car in front of me. After I came to a stop                                               |
|         | I heard the car behind me get hit from behind by the police officer, and after a delay of a few seconds the car behind me (Honda) hit my car.                                               |
| icles w | ere traveling south. I slowed from a speed of about 40mph, the person behind me was going a similar speed but the officer was likely going closer to                                        |
| 6.      | Damages claimed:                                                                                                                                                                            |
| ;       | a. Amount claimed as of this date                                                                                                                                                           |
| •       | b. Estimated amount of future costs                                                                                                                                                         |
|         | c. Total amount claimed                                                                                                                                                                     |
|         |                                                                                                                                                                                             |
| •       | WARNING: IT IS A CRIMINAL OFFENSE TO FILE A FALSE CLAIM! (ORS 162.085)  I have carefully read the statements made in this claim, including any attached sheets, and they are true. I unders |
|         | and acknowledge that all statements made in this claim are made to a public servant of the City of Portland, and                                                                            |
|         | the statements are in connection with an application for a benefit from the City of Portland.                                                                                               |
|         | DATE  Lly John  CLAIMANT'S SIGNATURE                                                                                                                                                        |
|         | 2/24/2025                                                                                                                                                                                   |