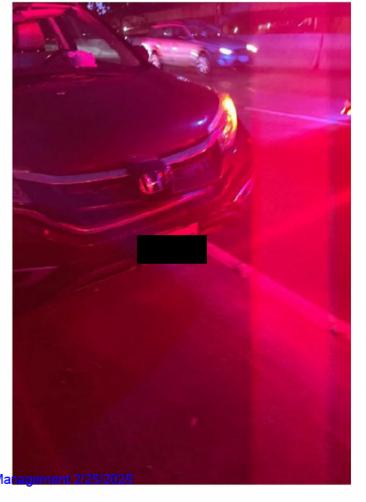

## City of Portland Risk Management 2/25/2025

| f.      | *We are required to report all claims for injuries to Medicare/Medicaid Services *                                                                                                          |
|---------|---------------------------------------------------------------------------------------------------------------------------------------------------------------------------------------------|
|         | If you were injured please provide the following: Social Security #:                                                                                                                        |
|         | Medicare/Medicaid Beneficiary? Yes No                                                                                                                                                       |
| g.      | Were you on the job at the time of the incident? Yes No                                                                                                                                     |
|         | If yes, what is the name / phone / address of your employer?                                                                                                                                |
| h.      | Name of City of Portland Driver City vehicle license# _ E 272956                                                                                                                            |
|         | Names / Addresses / Phone Numbers of any witnesses to the incident:                                                                                                                         |
|         | Cruz Soto, 5000 N Willamette Blvd, Portland, OR 97203, 323-747-4421                                                                                                                         |
|         |                                                                                                                                                                                             |
|         |                                                                                                                                                                                             |
|         |                                                                                                                                                                                             |
|         |                                                                                                                                                                                             |
|         |                                                                                                                                                                                             |
|         |                                                                                                                                                                                             |
|         |                                                                                                                                                                                             |
|         | Your Car Other Cars 2 3                                                                                                                                                                     |
|         |                                                                                                                                                                                             |
| 5.      | <b>Description of Incident:</b> What happened? Give a full account, including the speed of each car and the direction each car was traveling. Please use the diagram above.                 |
|         | Right before the exit to the 99 cars stopped very suddenly, so I did the same to avoid hitting the car in front of me. After I came to a stop                                               |
|         | I heard the car behind me get hit from behind by the police officer, and after a delay of a few seconds the car behind me (Honda) hit my car.                                               |
| icles w | ere traveling south. I slowed from a speed of about 40mph, the person behind me was going a similar speed but the officer was likely going closer to                                        |
| 6.      | Damages claimed:                                                                                                                                                                            |
| ;       | a. Amount claimed as of this date                                                                                                                                                           |
| •       | b. Estimated amount of future costs                                                                                                                                                         |
|         | c. Total amount claimed                                                                                                                                                                     |
|         |                                                                                                                                                                                             |
| •       | WARNING: IT IS A CRIMINAL OFFENSE TO FILE A FALSE CLAIM! (ORS 162.085)  I have carefully read the statements made in this claim, including any attached sheets, and they are true. I unders |
|         | and acknowledge that all statements made in this claim are made to a public servant of the City of Portland, and                                                                            |
|         | the statements are in connection with an application for a benefit from the City of Portland.                                                                                               |
|         | DATE  Lly John  CLAIMANT'S SIGNATURE                                                                                                                                                        |
|         | 2/24/2025                                                                                                                                                                                   |