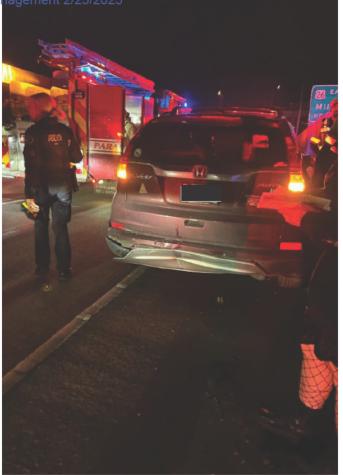

## City of Portland Risk Management 2/25/2025

| f.      | *We are required to report all claims for injuries to Medicare/Medicaid Services *                                                                                                          |
|---------|---------------------------------------------------------------------------------------------------------------------------------------------------------------------------------------------|
|         | If you were injured please provide the following: Social Security #:                                                                                                                        |
|         | Medicare/Medicaid Beneficiary? Yes No                                                                                                                                                       |
| g.      | Were you on the job at the time of the incident? Yes No                                                                                                                                     |
|         | If yes, what is the name / phone / address of your employer?                                                                                                                                |
| h.      | Name of City of Portland Driver City vehicle license# _ E 272956                                                                                                                            |
|         | Names / Addresses / Phone Numbers of any witnesses to the incident:                                                                                                                         |
|         | Cruz Soto, 5000 N Willamette Blvd, Portland, OR 97203, 323-747-4421                                                                                                                         |
|         |                                                                                                                                                                                             |
|         |                                                                                                                                                                                             |
|         |                                                                                                                                                                                             |
|         |                                                                                                                                                                                             |
|         |                                                                                                                                                                                             |
|         |                                                                                                                                                                                             |
|         |                                                                                                                                                                                             |
|         | Your Car Other Cars 2 3                                                                                                                                                                     |
|         |                                                                                                                                                                                             |
| 5.      | <b>Description of Incident:</b> What happened? Give a full account, including the speed of each car and the direction each car was traveling. Please use the diagram above.                 |
|         | Right before the exit to the 99 cars stopped very suddenly, so I did the same to avoid hitting the car in front of me. After I came to a stop                                               |
|         | I heard the car behind me get hit from behind by the police officer, and after a delay of a few seconds the car behind me (Honda) hit my car.                                               |
| icles w | ere traveling south. I slowed from a speed of about 40mph, the person behind me was going a similar speed but the officer was likely going closer to                                        |
| 6.      | Damages claimed:                                                                                                                                                                            |
| ;       | a. Amount claimed as of this date                                                                                                                                                           |
| •       | b. Estimated amount of future costs                                                                                                                                                         |
|         | c. Total amount claimed                                                                                                                                                                     |
|         |                                                                                                                                                                                             |
| •       | WARNING: IT IS A CRIMINAL OFFENSE TO FILE A FALSE CLAIM! (ORS 162.085)  I have carefully read the statements made in this claim, including any attached sheets, and they are true. I unders |
|         | and acknowledge that all statements made in this claim are made to a public servant of the City of Portland, and                                                                            |
|         | the statements are in connection with an application for a benefit from the City of Portland.                                                                                               |
|         | DATE  Lly John  CLAIMANT'S SIGNATURE                                                                                                                                                        |
|         | 2/24/2025                                                                                                                                                                                   |