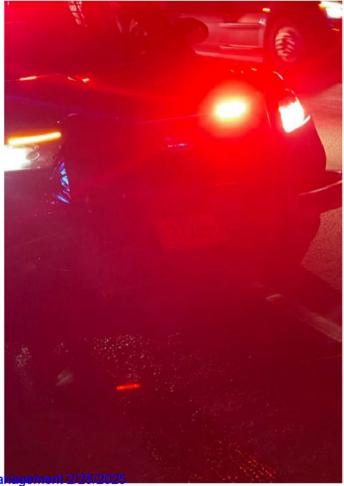

## City of Portland Risk Management 2/25/2025

| f.      | *We are required to report all claims for injuries to Medicare/Medicaid Services *                                                                                                          |
|---------|---------------------------------------------------------------------------------------------------------------------------------------------------------------------------------------------|
|         | If you were injured please provide the following: Social Security #:                                                                                                                        |
|         | Medicare/Medicaid Beneficiary? Yes No                                                                                                                                                       |
| g.      | Were you on the job at the time of the incident? Yes No                                                                                                                                     |
|         | If yes, what is the name / phone / address of your employer?                                                                                                                                |
| h.      | Name of City of Portland Driver City vehicle license# _ E 272956                                                                                                                            |
|         | Names / Addresses / Phone Numbers of any witnesses to the incident:                                                                                                                         |
|         | Cruz Soto, 5000 N Willamette Blvd, Portland, OR 97203, 323-747-4421                                                                                                                         |
|         |                                                                                                                                                                                             |
|         |                                                                                                                                                                                             |
|         |                                                                                                                                                                                             |
|         |                                                                                                                                                                                             |
|         |                                                                                                                                                                                             |
|         |                                                                                                                                                                                             |
|         |                                                                                                                                                                                             |
|         | Your Car Other Cars 2 3                                                                                                                                                                     |
|         |                                                                                                                                                                                             |
| 5.      | <b>Description of Incident:</b> What happened? Give a full account, including the speed of each car and the direction each car was traveling. Please use the diagram above.                 |
|         | Right before the exit to the 99 cars stopped very suddenly, so I did the same to avoid hitting the car in front of me. After I came to a stop                                               |
|         | I heard the car behind me get hit from behind by the police officer, and after a delay of a few seconds the car behind me (Honda) hit my car.                                               |
| icles w | ere traveling south. I slowed from a speed of about 40mph, the person behind me was going a similar speed but the officer was likely going closer to                                        |
| 6.      | Damages claimed:                                                                                                                                                                            |
| ;       | a. Amount claimed as of this date                                                                                                                                                           |
| •       | b. Estimated amount of future costs                                                                                                                                                         |
|         | c. Total amount claimed                                                                                                                                                                     |
|         |                                                                                                                                                                                             |
| •       | WARNING: IT IS A CRIMINAL OFFENSE TO FILE A FALSE CLAIM! (ORS 162.085)  I have carefully read the statements made in this claim, including any attached sheets, and they are true. I unders |
|         | and acknowledge that all statements made in this claim are made to a public servant of the City of Portland, and                                                                            |
|         | the statements are in connection with an application for a benefit from the City of Portland.                                                                                               |
|         | DATE  Lly John  CLAIMANT'S SIGNATURE                                                                                                                                                        |
|         | 2/24/2025                                                                                                                                                                                   |