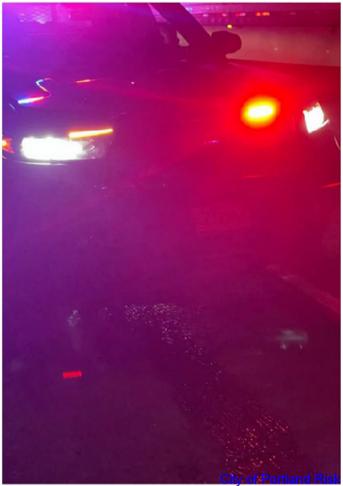

## City of Portland Risk Management 2/25/2025

| f.      | *We are required to report all claims for injuries to Medicare/Medicaid Services *                                                                                                          |
|---------|---------------------------------------------------------------------------------------------------------------------------------------------------------------------------------------------|
|         | If you were injured please provide the following: Social Security #:                                                                                                                        |
|         | Medicare/Medicaid Beneficiary? Yes No                                                                                                                                                       |
| g.      | Were you on the job at the time of the incident? Yes No                                                                                                                                     |
|         | If yes, what is the name / phone / address of your employer?                                                                                                                                |
| h.      | Name of City of Portland Driver City vehicle license# _ E 272956                                                                                                                            |
|         | Names / Addresses / Phone Numbers of any witnesses to the incident:                                                                                                                         |
|         | Cruz Soto, 5000 N Willamette Blvd, Portland, OR 97203, 323-747-4421                                                                                                                         |
|         |                                                                                                                                                                                             |
|         |                                                                                                                                                                                             |
|         |                                                                                                                                                                                             |
|         |                                                                                                                                                                                             |
|         |                                                                                                                                                                                             |
|         |                                                                                                                                                                                             |
|         |                                                                                                                                                                                             |
|         | Your Car Other Cars 2 3                                                                                                                                                                     |
|         |                                                                                                                                                                                             |
| 5.      | <b>Description of Incident:</b> What happened? Give a full account, including the speed of each car and the direction each car was traveling. Please use the diagram above.                 |
|         | Right before the exit to the 99 cars stopped very suddenly, so I did the same to avoid hitting the car in front of me. After I came to a stop                                               |
|         | I heard the car behind me get hit from behind by the police officer, and after a delay of a few seconds the car behind me (Honda) hit my car.                                               |
| icles w | ere traveling south. I slowed from a speed of about 40mph, the person behind me was going a similar speed but the officer was likely going closer to                                        |
| 6.      | Damages claimed:                                                                                                                                                                            |
| ;       | a. Amount claimed as of this date                                                                                                                                                           |
| •       | b. Estimated amount of future costs                                                                                                                                                         |
|         | c. Total amount claimed                                                                                                                                                                     |
|         |                                                                                                                                                                                             |
| •       | WARNING: IT IS A CRIMINAL OFFENSE TO FILE A FALSE CLAIM! (ORS 162.085)  I have carefully read the statements made in this claim, including any attached sheets, and they are true. I unders |
|         | and acknowledge that all statements made in this claim are made to a public servant of the City of Portland, and                                                                            |
|         | the statements are in connection with an application for a benefit from the City of Portland.                                                                                               |
|         | DATE  Lly John  CLAIMANT'S SIGNATURE                                                                                                                                                        |
|         | 2/24/2025                                                                                                                                                                                   |