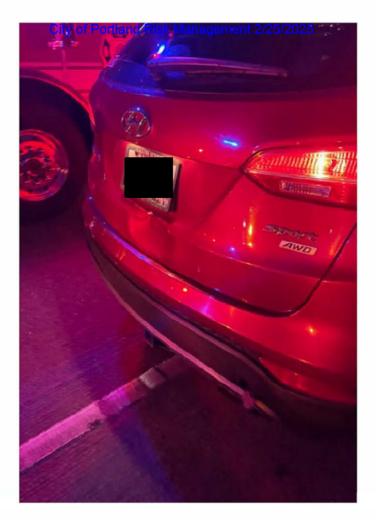

## City of Portland Risk Management 2/25/2025

| f.      | *We are required to report all claims for injuries to Medicare/Medicaid Services *                                                                                                          |
|---------|---------------------------------------------------------------------------------------------------------------------------------------------------------------------------------------------|
|         | If you were injured please provide the following: Social Security #:                                                                                                                        |
|         | Medicare/Medicaid Beneficiary? Yes No                                                                                                                                                       |
| g.      | Were you on the job at the time of the incident? Yes No                                                                                                                                     |
|         | If yes, what is the name / phone / address of your employer?                                                                                                                                |
| h.      | Name of City of Portland Driver City vehicle license# _ E 272956                                                                                                                            |
|         | Names / Addresses / Phone Numbers of any witnesses to the incident:                                                                                                                         |
|         | Cruz Soto, 5000 N Willamette Blvd, Portland, OR 97203, 323-747-4421                                                                                                                         |
|         |                                                                                                                                                                                             |
|         |                                                                                                                                                                                             |
|         |                                                                                                                                                                                             |
|         |                                                                                                                                                                                             |
|         |                                                                                                                                                                                             |
|         |                                                                                                                                                                                             |
|         |                                                                                                                                                                                             |
|         | Your Car Other Cars 2 3                                                                                                                                                                     |
|         |                                                                                                                                                                                             |
| 5.      | <b>Description of Incident:</b> What happened? Give a full account, including the speed of each car and the direction each car was traveling. Please use the diagram above.                 |
|         | Right before the exit to the 99 cars stopped very suddenly, so I did the same to avoid hitting the car in front of me. After I came to a stop                                               |
|         | I heard the car behind me get hit from behind by the police officer, and after a delay of a few seconds the car behind me (Honda) hit my car.                                               |
| icles w | ere traveling south. I slowed from a speed of about 40mph, the person behind me was going a similar speed but the officer was likely going closer to                                        |
| 6.      | Damages claimed:                                                                                                                                                                            |
| ;       | a. Amount claimed as of this date                                                                                                                                                           |
| •       | b. Estimated amount of future costs                                                                                                                                                         |
|         | c. Total amount claimed                                                                                                                                                                     |
|         |                                                                                                                                                                                             |
| •       | WARNING: IT IS A CRIMINAL OFFENSE TO FILE A FALSE CLAIM! (ORS 162.085)  I have carefully read the statements made in this claim, including any attached sheets, and they are true. I unders |
|         | and acknowledge that all statements made in this claim are made to a public servant of the City of Portland, and                                                                            |
|         | the statements are in connection with an application for a benefit from the City of Portland.                                                                                               |
|         | DATE  Lly John  CLAIMANT'S SIGNATURE                                                                                                                                                        |
|         | 2/24/2025                                                                                                                                                                                   |