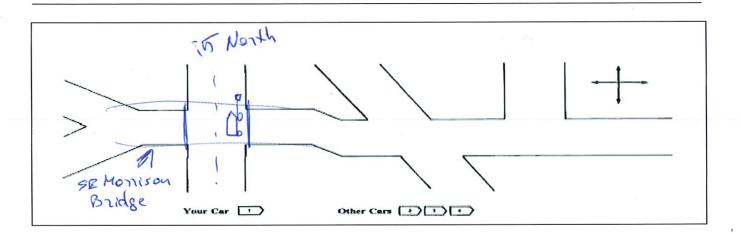

5. Description of Incident: What happened? Give a full account, including the speed of each car and the direction 1 45.517439 each car was traveling. Please use the diagram above.

| 10 | Nas | driving | appro | 0× 55 | mph | Neith | on 17, | approx. | coord | 5: -122.666956 |
|----|-----|---------|-------|-------|-----|-------|--------|---------|-------|----------------|
|    |     |         |       |       |     |       |        |         |       | pathole        |
|    |     | magend  |       |       | 0   | 0     |        |         |       |                |