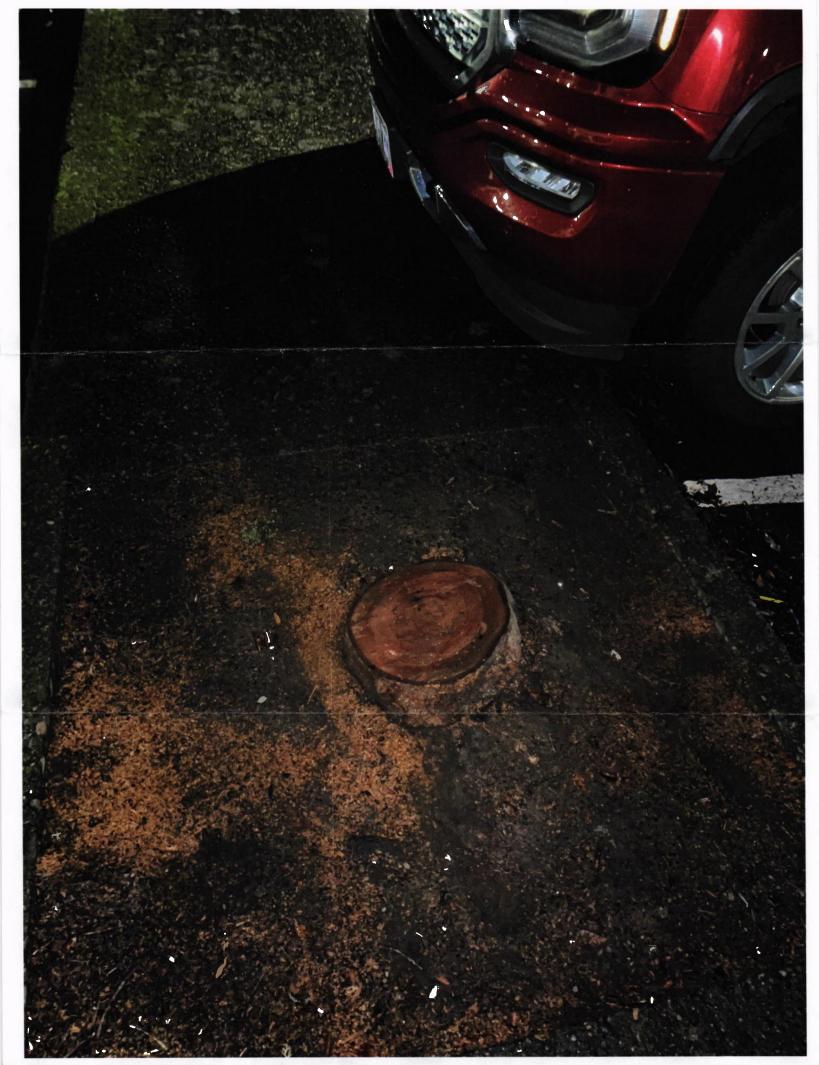

## To Whom It May Concern:

This office represents Jeremiah Wright regarding injuries he suffered when he tripped and fell over a planter with an exposed and protruding tree stump in the Portland Zoo parking lot at around 6:30 pm on January 1, 2025, in Portland, Oregon. The planter was unmarked and insufficiently lit in the middle of a pedestrian walkway. I have attached photographs of the planter and tree stump. Mr. Wright suffered a significant injuries, specifically a which required surgery. In addition, Mr. Wright will miss months of work while his arm heals.