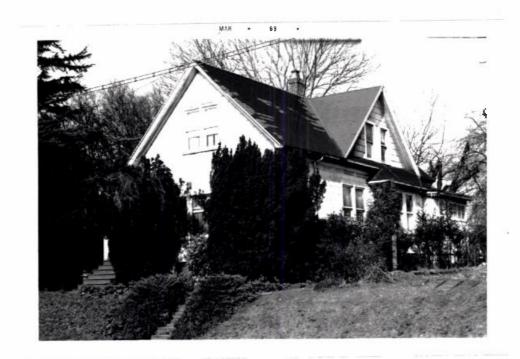

### PROPERTY DESCRIPTION:

Subject is an 80'x108' lot approximately 5 feet above the street grade, all public utilities connected. The yard is not very well cared for. House is vacant and there are numerous shade and fruit trees and other shrubs.

Improvements consist of a 1-story and attic frame dwelling built in 1905 with 1180 sq.ft. on the main floor and 900 sq.ft. in the basement. There is a covered wood porch area.

Interior consists of an entry hall, living room, dining room with glass doors leading to the living room, 2 bedrooms, kitchen with built-in china closet and cabinet below, combination metal sink and drain with built-in storage cabinet with wood counter, hard fuel range; a utility room with four trays, new 30-gallon gas hot water heater. Another small room has a built-in refrigerator, There is an enclosed rear porch with a toilet room.

Second floor has 3 bedrooms, average size; a bathroom with old toilet and basin and rim tub.

Exterior is finished with asbestos shake siding, composition roof in fair condition, gutters and downspouts in fair condition. There is a shed in the rear yard which is about 400 sq.ft. which is used for storage and does not have much value.

Property is in poor condition, mechanically and electrically. There is considerable deferred maintenance.

ZONING: A-2.5

PARCEL NO. R-14-8
Continued

.3740