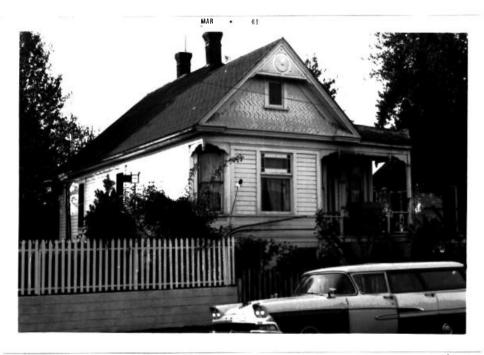

### PROPERTY DESCRIPTION:

Site is a small, level, inside, 36'x81' lot which is approximately 2 feet above street grade with fencing and flat concrete work. The yard is covered with potted nursery stock all of which is movable and cannot be included in the onsite improvements. There is a graveled side alley. All public utilities are connected.

Improvements consist of a 1-story dwelling built in 1889 with 813 sq.ft. of main floor area. There is a living room which has been converted into a bedroom; dining room; 2 bedrooms; kitchen and old style two fixture bath. Interior is of lath and plaster, fir and linoleum floors and fir trim. The home is heated with a fuel circulating heater. There is a full basement with concrete and frame walls and concrete floor. Exterior is of T and G siding, composition roof and gutters. The interior need some repairs and redecoration. Exterior appearance is superior to interior. There is a rear yard shed of little value. No garage.