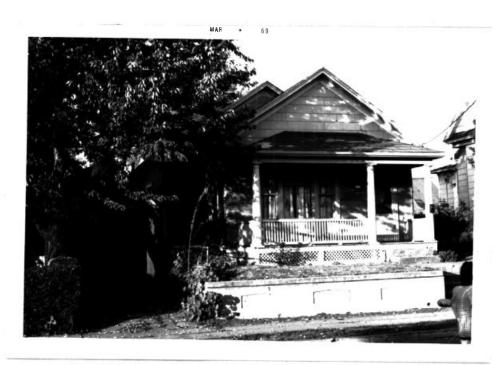

#### PROPERTY DESCRIPTION:

Site is a typical, inside, level, landscaped 40'x108' lot which is approximately 3 feet above street grade. Onsite improvements include lawn, shrubs, fencing, flat concrete work, and concrete retaining wall. The yard is in fair average condition. There is a graveled alley; all public utilities are connected.

Improvements consist of a 1-story dwelling built in 1905 with '1025 sq.ft. of main floor area. There is a large living room, dining room, 2 bedrooms, full bath, utility room and birch kitchen. There is no basement or attic area. Interior of the dwelling is of panelled walls, linoleum tile floors, firtex ceilings, stainless steel sink and formica drainboards in the kitchen. This dwelling is heated by FHA piped gas furnace. Exterior is of asbestos shakes, composition roof, and frame foundation. Detached single garage of no value. Home is well maintained and has been remodeled.