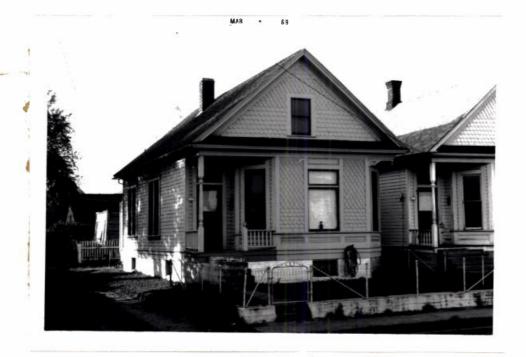

#### PROPERTY DESCRIPTION:

Site is a small, level, inside partially landscaped 27'x81' lot which is approximately 2 feet above street grade with landscaping, flat concrete work, front concrete retaining walls and fencing. The yard maintenance is average. There is a graveled alley; all public utilities are connected.

Improvements consist of a 1-story dwelling built in 1905 with 972 sq.ft. of main floor area. There is a small entry hall, living room, large dining room, 2 bedrooms, fir painted kitchen with pantry and full modern bath. Interior is of lath and plaster, fir and linoleum floors and fir painted trim. There is a full concrete basement with new type FHA piped gas furnace. Exterior is of T and G siding, composition roof and GI gutters. There is no garage. This home has been remodeled and is in good shape.