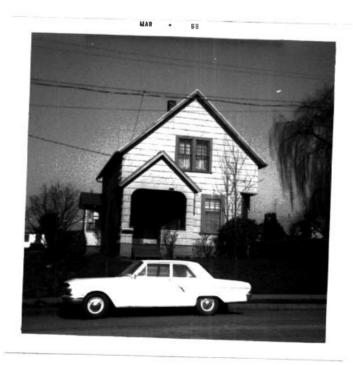

#### PROPERTY DESCRIPTION:

Site is an inside, level, landscaped 40'x108 lot with a front bank of approximately 4 feet. The onsite improvements are lawn, shrubs, rear yard fencing and flat concrete work. The yard is in good average condition. There is a rear graveled alley. All public utilities are connected.

Improvements consist of a one and one-half story dwelling built in 1900 with 770 sq.ft. of main floor area. The main floor has a small living room, large dining room, I bedroom, fir painted kitchen with formica drainboards and bath. Attic area has 2 bedrooms. There is a full concrete basement with gas waterheater and oil conversion furnace. Basement area is used for shop and storage area. Interior of the dwelling is of lath and plaster with fir and linoleum floors. Exterior is of cedar shakes, composition roof and GI gutters. Home is in good condition. There is a detached 20'x28' ceiled shop and garage with concrete floor, some loft storage. Gar. has fuel heat. This building is used as a machine shop by owner. The entire property is well maintained.