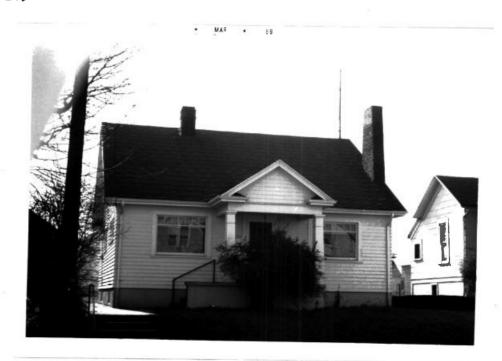

### PROPERTY DESCRIPTION:

Site is a level, inside, landscaped 40'x108' lot with a front bank of approximately 3 feet. Onsite improvements include lawn, shrubs, flat concrete work and fencing. The yard maintenance is only fair. There is a graveled alley. All public utilities are connected.

Improvements consist of a 1-story and attic dwelling built in 1929 with 1090 sq.ft. of main floor area. This is one of the better residential properties in this immediate district. The main floor has a living room with a fireplace, separate dining room, fir painted kitchen with nook, 2 bedrooms and bath with ceramic tile floor. Attic area has I finished bedroom with sheetrock finish and fir floor. There is a full concrete basement with oil conversion furnace, laundry trays and electric water heater. Interior is of lath and plaster, oak, linoleum and tile floors. Interior of the home needs cleaning and some redecorating. Exterior is of lap siding, composition roof and GI gutters. There is a single detached garage. Exterior is in good average condition.