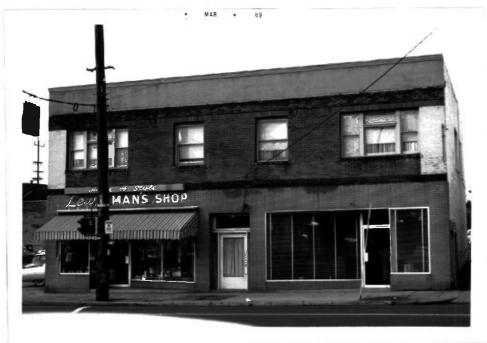

#### PROPERTY DESCRIPTION:

Subject is a corner lot located on the N.E. corner of N. Russell Street and N. Vancouver Avenue, irregular in shape, part of which has been taken for street improvements. It has 50' frontage on Russell; is 100.1' deep, level to the street grade and has off-street parking.

Subject is improved with a 2-story brick veneer building built during 1911. It was modernized during 1957 with a brick fron, new metal sash windows, completely rewired, a modern furnace room installed with a forced warm air gas fired unit and an automatic gas hot water heater. There is a full basement with concrete floors, posts and beams, concrete walls and brick pilasters.

Lew's Men's Shop occupies approx. 1,100 sq.ft.; has a modern display room, dressing room with modern cabinets, a side storage room, lavatory consisting of 2 white plumbing fixtures, a sewing room and an office. All lights are modern. Asphalt floors are in good shape; has a burglar alarm system.

Doctor's office has approx. 1,100 sq.ft. Has a modern front, a reception room and office. Finished with sheetrock and asphalt floors, mahogany doors and trim. There are 4 examination rooms, three sinks, one laboratory and storage room and one lavatory finished with 2 white fixtures.

Second floor apartments are walk-up type. They are both the same: each has a front room, living room, 2 bedrooms, bath with 3 white fixtures, modern kitchen, circulator oil heat, lath and plaster finish.

The ground floor is occupied by the owner; doctors office is vacant.

Zoning: M-3 Light Industrial

.3680