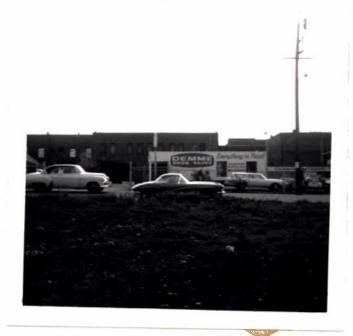

#### PROPERTY DESCRIPTION:

Subject property consists of two parcels of ground: one is located on the East side of N. Vancouver Avenue, the second on the North side of Russell Street. Both parcels are level to the street grade. There is a total of 10,400 sq.ft. of blacktopping, 130 lin. ft. of steel fencing and gate and some gravel parking area.

There are 3 types of buildings on this property: (1) a 2-story combination store building and apartment flat of mill construction, rolled composition roof in good condition, modern type display windows, a large display and sales area finished with accoustical tile ceilings and walls and vinyl floors, suspended gas heating unit, a central accessway to the basement which has concrete floors, sheetrock ceilings, good lighting, utilized for wallpaper bins. The second floor has been converted by use to 4 small offices, a lounge which is the old kitchen, the original bath fixtures are still there, modern lights, and is heated by a wall gas heating unit.

| PARCEL | NO. | RS-4-6    |   |
|--------|-----|-----------|---|
|        |     | CONTINUED | - |

- (2) This building is a one story frame building built in 1909. It has been completely modernized into a wating room with carpeted floors, paneled walls, louvered door closets, accoustical tile ceiling, modern hardware, utility room and toilet, a mixing room finished with modern lights and exposed beam ceilings, concrete partition to the next room which is a paint storage room, a modern lunch room with a built-in 8 lin. ft. formica counter, paneled walls, accoustical tile ceiling and a vinyl floor.
- (3) This building is a concrete block warehouse, finished with concrete floors, flat built-up roof, three skylights, a mezzanine floor, suspended gas heat. Many bins are used for paint storage. There is a small canopy loading dock. This building was built during 1950 and is in good condition.