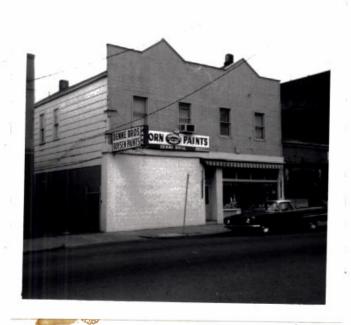

#### PROPERTY DESCRIPTION:

Subject property consists of two parcels of ground: one is located on the East side of N. Vancouver Avenue, the second on the North side of Russell Street. Both parcels are level to the street grade. There is a total of 10,400 sq.ft. of blacktopping, 130 lin. ft. of steel fencing and gate and some gravel parking area.

There are 3 types of buildings on this property: (1) a 2-story combination store building and apartment flat of mill construction, rolled composition roof in good condition, modern type display windows, a large display and sales area finished with accoustical tile ceilings and walls and vinyl floors, suspended gas heating unit, a central accessway to the basement which has concrete floors, sheetrock ceilings, good lighting, utilized for wallpaper bins. The second floor has been converted by use to 4 small offices, a lounge which is the old kitchen, the original bath fixtures are still there, modern lights, and is heated by a wall gas heating unit.

| PARCEL | NO. | RS-4-6    |   |
|--------|-----|-----------|---|
|        |     | CONTINUED | - |

- (2) This building is a one story frame building built in 1909. It has been completely modernized into a wating room with carpeted floors, paneled walls, louvered door closets, accoustical tile ceiling, modern hardware, utility room and toilet, a mixing room finished with modern lights and exposed beam ceilings, concrete partition to the next room which is a paint storage room, a modern lunch room with a built-in 8 lin. ft. formica counter, paneled walls, accoustical tile ceiling and a vinyl floor.
- (3) This building is a concrete block warehouse, finished with concrete floors, flat built-up roof, three skylights, a mezzanine floor, suspended gas heat. Many bins are used for paint storage. There is a small canopy loading dock. This building was built during 1950 and is in good condition.