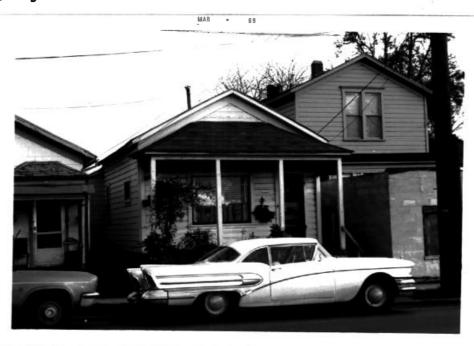

#### PROPERTY DESCRIPTION:

Subject has 23.5' fronting on N. Vancouver Avenue and 90' deep, located on the West side of N. Vancouver. It has very little setback from the front lot line and very little side lot living area.

Subject is a frame dwelling built during 1895 with a large front porch; finished with cedar siding and composition roof. Contains 912 sq.ft. consisting of a living room with fir floors, lath and plaster, new sheetrock; dining room with a circulator gas heating unit; I bedroom with 2 closets; a modern kitchen wired for range, linoleum floors, metal cabinets; bath with 2 white fixtures; back porch which has a new electric hot water heater. One bedroom, or sleeping porch off rear porch, is very small and not really classified as a habitable room. No basement.

There is a frame storage shed at rear of lot. Property is in very neat condition.

Zoning: M-3 Light Industrial