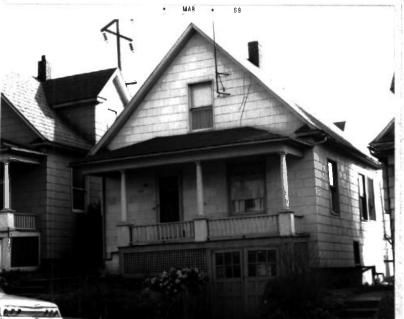

#### **PROPERTY DESCRIPTION:**

Subject is a level lotimproved with a 1-story, 700 sq.ft. dwelling built in 1904. The main floor has an entry and stair hall 9'6''x10'6'' with open arch to living room 13'4''x13'4''. Dining room is 11'2''x15'2'', contains a circulating heater. Kitchen is 9x11'6'' with metal drain, double sink,  $5\frac{1}{2}'$  metal lower cabinets and 3'6'' linoleum drain with wood cabinets over and under. Pantry or storage room is 5x6'. Kitchen contains electric range wiring, worn floor linoleum, and 2x2' counter.

Upper floor has South bedroom 13x10'10" plus 3'8"x5'10" alcove and under-eave closet 7x3', one window. Ceiling slopes on the west. North bedroom 13'8"x10'2" plus alcove 4'2"x5'6", under-eave closet 4x4', one window. Bath 7x7'6" has rim tub, modern toilet and no basin.

Basement has dirt and wood floor, 4<sup>1</sup> concrete foundation with frame above, electric water heater with broken cover.

There is an underhouse 1-car garage with concrete floor and walls. Exterior has asbestos shake siding, composition roll roof, rotted gutters. Rear yard about 12' dee

Heating is by stove. This house has an excess of physical depreciation & functional obsolescence. It is poorly equipped; has undersized lot with very little usable yard space.

A2.5S zoning.