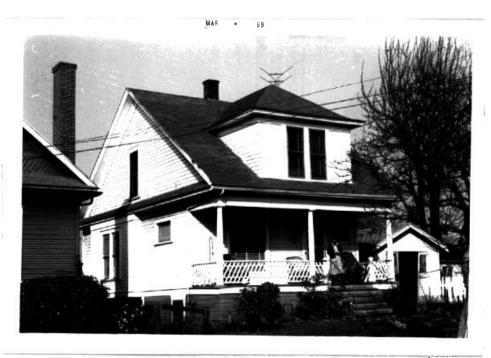

### PROPERTY DESCRIPTION:

Site is an inside, level, partially landscaped 41'x100' lot with a slight front bank. Onsite improvements include landscaping, fencing, and flat concrete work. Yard is in only fair condition. All public utilities are connected.

Improvements consist of a  $l\frac{1}{2}$ -story dwelling built in 1906 with 682 sq.ft. on main floor area. There is a living room, large dining room, kitchen with pantry, entry hall and old style bath on the main floor. Attic area contains 3 bedrooms. The interior is of lath and plaster, oak and linoleum floors throughout. There is a full basement with concrete floor, concrete and frame walls; old style oil conversion furnace. Basement area is ceiled. Exterior is of lap siding, composition roof, GI gutters. Interior of the dwelling is in fair condition. Linoleum in bath should be replaced. Exterior is in fair to average condition. There is a large front covered wood porch. There is no garage.