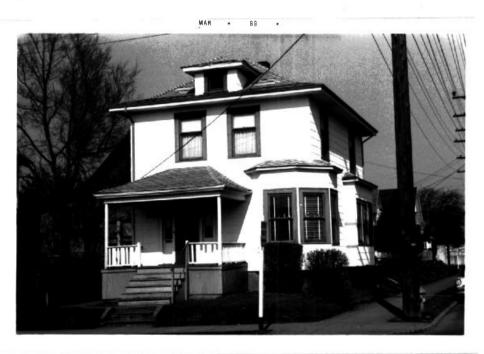

#### PROPERTY DESCRIPTION:

Site is a small, corner, level, landscaped 50'x50 lot which is approximately 2 feet above street grade. Onsite improvements consist of lawn, shrubs, fencing and flat concrete work. Yard is well maintained. All public utilities are connected. Location is adjacent to heavily traveled N. Vancouver Avenue.

Improvements consist of a small 2-story dwelling built in 1910 with 744 sq.ft. of main floor area. The main floor has a living room, dining room, entry hall, large kitchen area with eating space, wired for electric range and has an enclosed rear porch with 1/3 plumbing. There is wall-to-wall carpeting in living and dining room areas. Second floor has 3 bedrooms, old style full bath, and small sleeping porch. There is a 90% concrete basement with small finished bedroom with new type FHA piped oil furnace with a 275 gal. inside storage tank. The interior is of lath and plaster; fir and linoleum floors. Exterior is of asbestos shakes, composition roof and GI gutters. There is no garage. The home is in good condition.