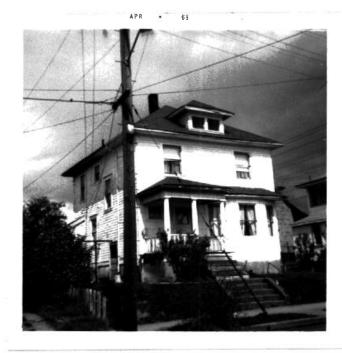

#### PROPERTY DESCRIPTION:

Site is a small, inside, level, landscaped 50'x50' lot which is approximately 2 feet above street grade. Onsite improvements consist of lawn, shrubs, fencing and flat concrete work. Yard is fairly well maintained. All public utilities are connected.

Improvements consist of a 2-story dwelling built in 1900 with 818 sq.ft. of main floor area. The main floor has a living room, large dining room, entry hall, large kitchen with pantry and bath. Second floor consists of three bedrooms, two with sinks and gas stove. One old style bath. These rooms with cooking facilities were boot-leged in during World War Two and are illegal installations. The present occupant-owner is using the entire home. There is a full basement with 2 basement rooms and bath; oil fired hot water heat. Interior is of lath and plaster, oak and linoleum floors. Exterior is of lap siding except for the front which is covered with shakes. Composition roof, and gutters are rusted out. Home is in fair average condition. There has been no rental history for the past 5 or more years according to the owner.