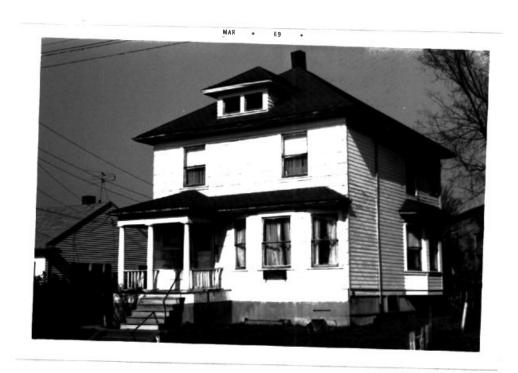

#### PROPERTY DESCRIPTION:

Site is a small, inside, level, landscaped 50'x50' lot which is approximately 2 feet above street grade. Onsite improvements consist of lawn, shrubs, fencing and flat concrete work. Yard is fairly well maintained. All public utilities are connected.

Improvements consist of a 2-story dwelling built in 1900 with 818 sq.ft. of main floor area. The main floor has a living room, large dining room, entry hall, large kitchen with pantry and bath. Second floor consists of three bedrooms, two with sinks and gas stove. One old style bath. These rooms with cooking facilities were boot-leged in during World War Two and are illegal installations. The present occupant-owner is using the entire home. There is a full basement with 2 basement rooms and bath; oil fired hot water heat. Interior is of lath and plaster, oak and linoleum floors. Exterior is of lap siding except for the front which is covered with shakes. Composition roof, and gutters are rusted out. Home is in fair average condition. There has been no rental history for the past 5 or more years according to the owner.