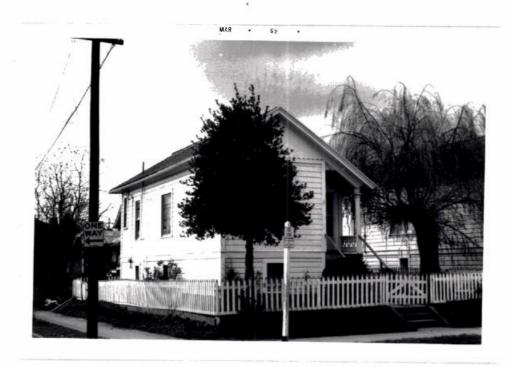

#### PROPERTY DESCRIPTION:

Subject site consists of a level, corner, landscaped 33-1/3' x 70' lot which is approximately 2 ft. above street grade. Onsite improvements consist of lawn shrubs, full yard fencing, fruit trees and flat concrete work. All public utilities are connected. Location is on busy North Vancouver Avenue.

Improvements consist of a 1-story dwelling built in 1890 with 774 sq.ft. of main floor area. The home has a small entry hall, combination living and dining room with wall-to-wall carpeting. 2 bedrooms, bath with 3 fixtures and kitchen with metal sink unit, birch cabinets and formica drainboards. Wired electric range. There is no central hallway. Full basement with concrete and frame walls, dirt floor, new type FHA piped oil furnace with inside 275 gal. storage tank. Electric water heater. Interior of the dwelling is of lath and plaster and sheetrock, fir trim, fir and linoleum floors. There is no garage. Home is in average condition with good maintenance.. The exterior is in good condition.