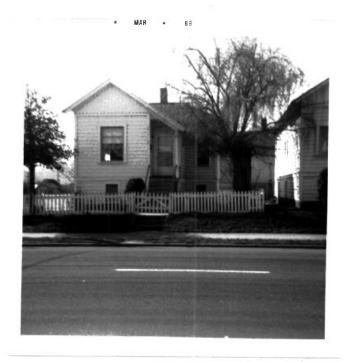

#### PROPERTY DESCRIPTION:

Subject site consists of a level, corner, landscaped 33-1/3' x 70' lot which is approximately 2 ft. above street grade. Onsite improvements consist of lawn shrubs, full yard fencing, fruit trees and flat concrete work. All public utilities are connected. Location is on busy North Vancouver Avenue.

Improvements consist of a 1-story dwelling built in 1890 with 774 sq.ft. of main floor area. The home has a small entry hall, combination living and dining room with wall-to-wall carpeting. 2 bedrooms, bath with 3 fixtures and kitchen with metal sink unit, birch cabinets and formica drainboards. Wired electric range. There is no central hallway. Full basement with concrete and frame walls, dirt floor, new type FHA piped oil furnace with inside 275 gal. storage tank. Electric water heater. Interior of the dwelling is of lath and plaster and sheetrock, fir trim, fir and linoleum floors. There is no garage. Home is in average condition with good maintenance.. The exterior is in good condition.