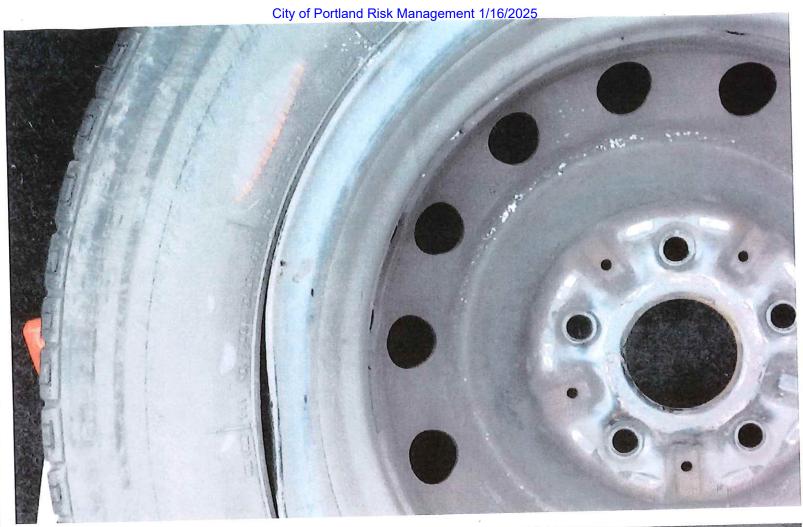

Risk Management/Liability, 1120 S.W. 5th Ave., Suite 1040, Portland, OR 97204-1912, Ph: 503-823-5101,

Fax: 503-823-6120, email: LiabilityClaims@portlandoregon.gov

| 1  | . Cl | aimant (Circle: Mr. Mrs (Ms.) Miss) Out Date of Birth                                |
|----|------|--------------------------------------------------------------------------------------|
|    | a.   | Address 1901 S. E. Di Dision St. 30 City Portland State OR Zip 97236                 |
|    |      | Home Phone 503-477-6240                                                              |
|    | c.   | Occupation (etifed d. Marital Status: Single () Married (Divorced / Widowed ()       |
|    |      | If married, name of spouse O                                                         |
|    |      | E-mail address                                                                       |
| 2. | If   | claim involves a vehicle: a. Year, make and model ho vehicle involved except mine    |
|    | ь.   | License Plate Numbe StateStateState                                                  |
|    | c.   | At time of accident, were you (check all that apply): Owner X Driver X Passenger N/A |
|    | d.   | Name and address of owner if different from claimant: (1. Above)                     |
|    |      |                                                                                      |
|    | e.   | Name & address of driver if different from claimant: (1. Above)                      |
|    |      | Phone number of Driver Date of Birth of Driver 1 Q                                   |
|    | f.   | Names / addresses / phone #s of all occupants of vehicle at the time of the incident |
|    |      |                                                                                      |
|    |      |                                                                                      |
| 3. | Ins  | surance: a. What company insures the damaged vehicle? SOFECO INSUVANCO COMPANY       |
|    |      | Policy Number:Claim Number:                                                          |
|    | c.   | Name and address of your insurance agent or adjuster                                 |
|    |      | Type of Coverage                                                                     |
| 4. |      | currence or event from which the claim arises:                                       |
|    | a.   | Date of incident 1-4-25 b. Exact location 89TH NE Glisan St.                         |
|    |      | Were you injured? Yes No Was anyone else injured? Yes No X                           |
|    |      | (If there was no injury, please state "No Injuries") NO Deople injuries with my car. |
|    | d.   | Nature and extent of any injuries I hit a pote hole around 9:00-9130pm               |
|    | ١    | the pot hade was so severe (pictore included that my                                 |
|    |      | Car was preflying of Portland Risk Management 1/16/2025                              |
|    |      | Cuty of Portiand Risk Management 1/16/2025                                           |

City of Portland Risk Management 1/16/2025

To The City of portland I was driving night, U Kires. My right side heck house and ight front tired was

City of Portland Risk Management 1/16/2025