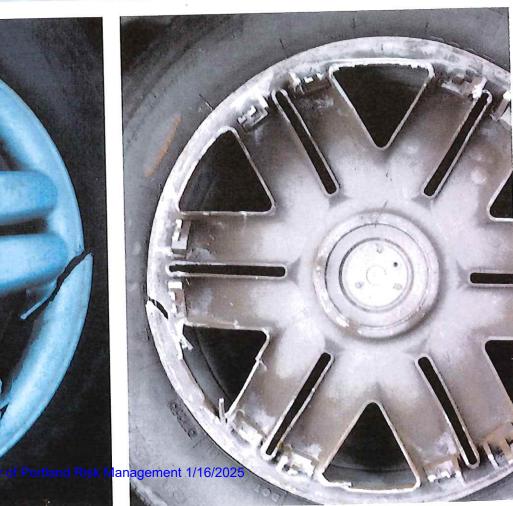

Risk Management/Liability, 1120 S.W. 5th Ave., Suite 1040, Portland, OR 97204-1912, Ph: 503-823-5101,

Fax: 503-823-6120, email: LiabilityClaims@portlandoregon.gov

| 1  | . Cl | aimant (Circle: Mr. Mrs (Ms.) Miss) Out Date of Birth                                |
|----|------|--------------------------------------------------------------------------------------|
|    | a.   | Address 1901 S. E. Di Dision St. 30 City Portland State OR Zip 97236                 |
|    |      | Home Phone 503-477-6240                                                              |
|    | c.   | Occupation (etifed d. Marital Status: Single () Married (Divorced / Widowed ()       |
|    |      | If married, name of spouse O                                                         |
|    |      | E-mail address                                                                       |
| 2. | If   | claim involves a vehicle: a. Year, make and model ho vehicle involved except mine    |
|    | ь.   | License Plate Numbe StateStateState                                                  |
|    | c.   | At time of accident, were you (check all that apply): Owner X Driver X Passenger N/A |
|    | d.   | Name and address of owner if different from claimant: (1. Above)                     |
|    |      |                                                                                      |
|    | e.   | Name & address of driver if different from claimant: (1. Above)                      |
|    |      | Phone number of Driver Date of Birth of Driver 1 Q                                   |
|    | f.   | Names / addresses / phone #s of all occupants of vehicle at the time of the incident |
|    |      |                                                                                      |
|    |      |                                                                                      |
| 3. | Ins  | surance: a. What company insures the damaged vehicle? SOFECO INSUVANCO COMPANY       |
|    |      | Policy Number:Claim Number:                                                          |
|    | c.   | Name and address of your insurance agent or adjuster                                 |
|    |      | Type of Coverage                                                                     |
| 4. |      | currence or event from which the claim arises:                                       |
|    | a.   | Date of incident 1-4-25 b. Exact location 89TH NE Glisan St.                         |
|    |      | Were you injured? Yes No Was anyone else injured? Yes No X                           |
|    |      | (If there was no injury, please state "No Injuries") NO Deople injuries with my car. |
|    | d.   | Nature and extent of any injuries I hit a pote hole around 9:00-9130pm               |
|    | ١    | the pot hade was so severe (pictore included that my                                 |
|    |      | Car was preflying of Portland Risk Management 1/16/2025                              |
|    |      | Cuty of Portiand Risk Management 1/16/2025                                           |

City of Portland Risk Management 1/16/2025

To The City of portland I was driving night, U Kires. My right side heck house and ight front tired was

City of Portland Risk Management 1/16/2025