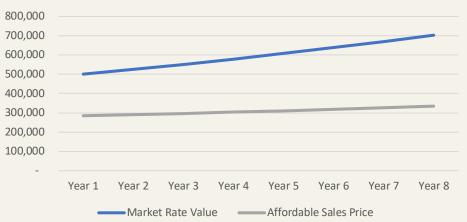

## **Unit & Affordability Matrix**

| Unit Type        | No. of Units | % AMI                        | Sales Price at 65%<br>(as of today) | Market Rate Price<br>(not appraised) | Square Footage | Gross Monthly<br>House Payment |
|------------------|--------------|------------------------------|-------------------------------------|--------------------------------------|----------------|--------------------------------|
| 3 BR / 2.5 baths | 8            | 65%-80%<br>\$78 <b>,</b> 455 | \$283 <b>,</b> 941                  | \$500,000 - \$800,000                | ~1,400 SF      | \$2,290                        |