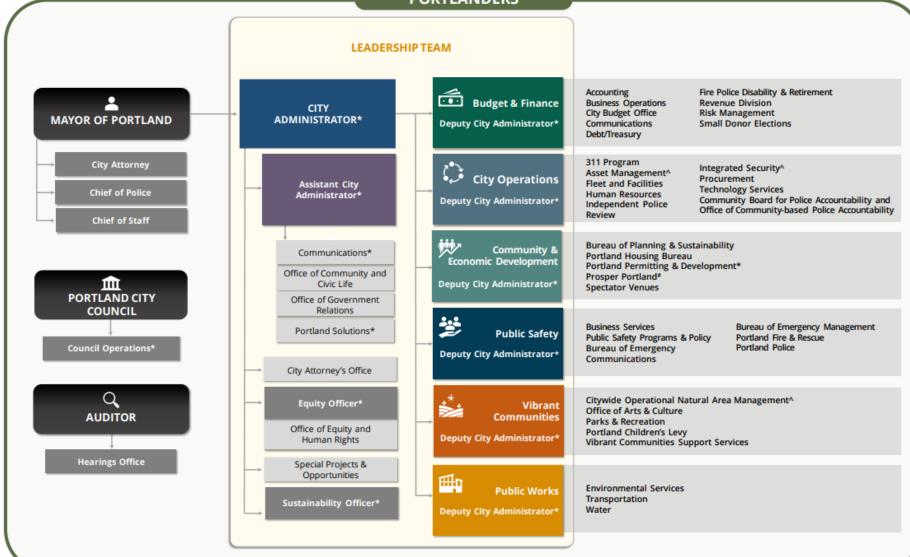

#### **CITY ORGANIZATION**

#### Key

- New program/function
- Reports to the Prosper Portland Commission
- To be created, pending assessment