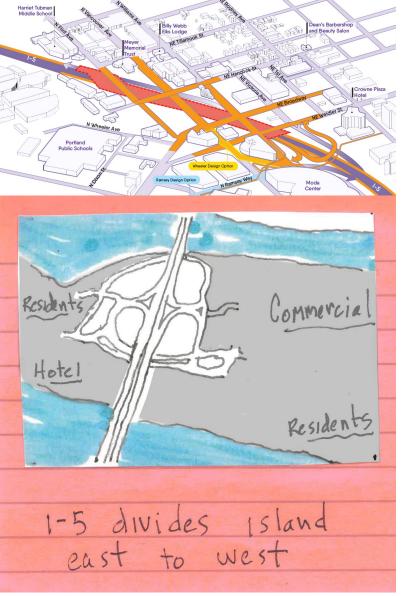

## **Longer-range projects:**

- Lower Albina/Rose Quarter/Lloyd District
- Central City Fundamentals (Update to Design Review Guidelines)
- North Reach Plan/Floodplain Regulations
- Inner Eastside Study
- IBR Hayden Island and Expo stations
- Fossil Fuels Follow-Up (state grant)
- HPS Implementation