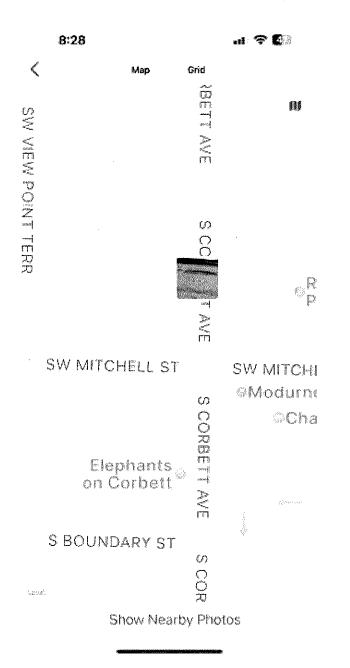

# AUTO LIABILITY CLAIM AGAINST THE CITY OF PORTLAND

\* for auto accidents involving a City vehicle \*

File Number: 2024-015114-20

 $\checkmark$ 

| e.<br>f. | If you were injured, name / phone / address of your treating doctor <u>Kalser EMERGENCY</u> DR<br><u>Primary</u> <u>DR is Kelly Probst</u> <u>Mt scott Location</u><br>*We are required to report all claims for injuries to Medicare/Medicaid Services * |
|----------|-----------------------------------------------------------------------------------------------------------------------------------------------------------------------------------------------------------------------------------------------------------|
| 1.       | If you were injured please provide the following: Social Security #:                                                                                                                                                                                      |
|          |                                                                                                                                                                                                                                                           |
| ~        | Medicare/Medicaid Beneficiary? Yes No $\geq$<br>Were you on the job at the time of the incident? Yes No $\leq$                                                                                                                                            |
| g.       | If yes, what is the name / phone / address of your employer?                                                                                                                                                                                              |
|          | If yes, what is the name / phone / address of your employer /                                                                                                                                                                                             |
| h.       | Name of City of Portland Driver NA City vehicle license# N/A                                                                                                                                                                                              |
|          | Names / Addresses / Phone Numbers of any witnesses to the incident: N/A                                                                                                                                                                                   |
|          |                                                                                                                                                                                                                                                           |
|          |                                                                                                                                                                                                                                                           |
|          |                                                                                                                                                                                                                                                           |
|          | Freedurit - Pot Hole Differ S corbet AVE                                                                                                                                                                                                                  |
|          | W W                                                                                                                                                                                                                                                       |
|          | FRENKITES Pot Hole and AVE                                                                                                                                                                                                                                |
|          | FILEDI                                                                                                                                                                                                                                                    |
|          |                                                                                                                                                                                                                                                           |
|          | L                                                                                                                                                                                                                                                         |
| 5.       | Description of Incident: What happened? Give a full account, including the speed of each car and the direction                                                                                                                                            |
|          | each car was traveling. Please use the diagram above.                                                                                                                                                                                                     |

| 15AM  | Exited Freeway From 1.5 to corbetexit following                               |
|-------|-------------------------------------------------------------------------------|
| _[    | Other trafic After Right turn APPOX 1-2 blocks                                |
| hut   | + large pot Hole that damaged flattened 2 tires                               |
| 6. Da | Amount claimed as of this date Fixed Flat date (4) + ives \$1247,88           |
| a.    | Amount claimed as of this date Fix a flat \$ 17.44<br>AWD (4) tives \$1247.88 |
| b.    | Estimated amount of future costs ? IN Jary \$1,265.32                         |
| с.    | Total amount claimed                                                          |