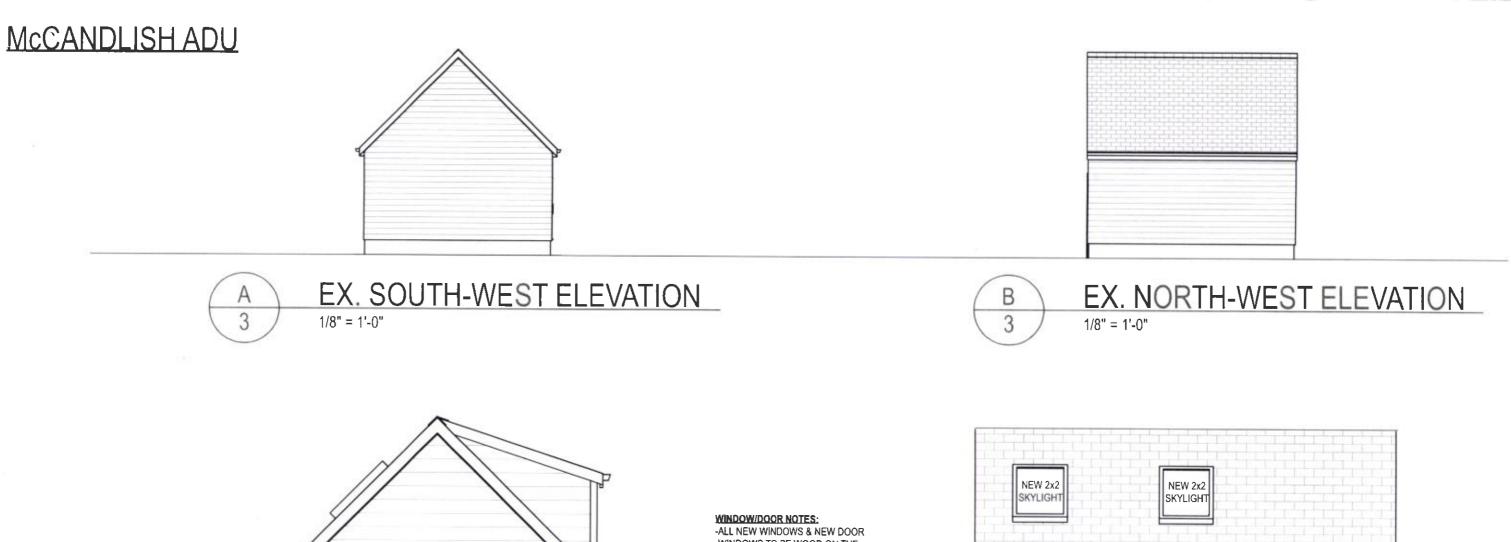

- 1. North East Elevation: Remove the existing garage door. Add two new wood windows, and an entrance which includes a pitched canopy and a wood door with lites.
- 2. South East Elevation: Remove the existing doorway and finish the opening to match the existing exterior lap siding. The roof will include a new 4/12 pitch shed dormer and a new 24"x24" skylight.
- 3. North West Elevation: Three (3) new 18" x18" fixed windows and two (2) new 24"x24" skylights are proposed.

- 1. <u>North East Elevation</u>: Remove the existing garage door. Add two new wood windows, and an entrance which includes a pitched canopy and a wood door with lites.
- 2. <u>South East Elevation</u>: Remove the existing doorway and finish the opening to match the existing exterior lap siding. The roof will include a new 4/12 pitch shed dormer and a new 24"x24" skylight.
- 3. <u>North West Elevation</u>: Three (3) new 18" x18" fixed windows and two (2) new 24"x24" skylights are proposed.

**Findings:** The exterior alterations are limited to the existing garage which is located adjacent to the rear alley way. The original garage was replaced in 1991 and is not visible from Elliott Avenue. The existing primary building and the street facing facades are not being altered. *This guideline is therefore met.* 