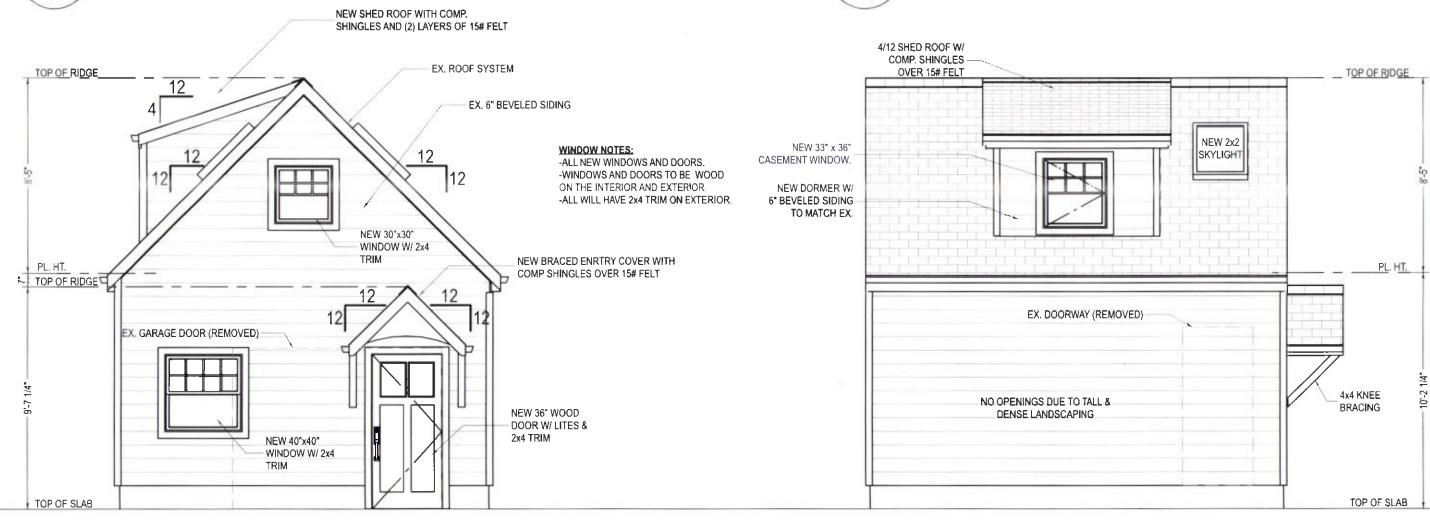

- 1. North East Elevation: Remove the existing garage door. Add two new wood windows, and an entrance which includes a pitched canopy and a wood door with lites.
- 2. South East Elevation: Remove the existing doorway and finish the opening to match the existing exterior lap siding. The roof will include a new 4/12 pitch shed dormer and a new 24"x24" skylight.
- 3. North West Elevation: Three (3) new 18" x18" fixed windows and two (2) new 24"x24" skylights are proposed.

- 1. <u>North East Elevation</u>: Remove the existing garage door. Add two new wood windows, and an entrance which includes a pitched canopy and a wood door with lites.
- 2. <u>South East Elevation</u>: Remove the existing doorway and finish the opening to match the existing exterior lap siding. The roof will include a new 4/12 pitch shed dormer and a new 24"x24" skylight.
- 3. <u>North West Elevation</u>: Three (3) new 18" x18" fixed windows and two (2) new 24"x24" skylights are proposed.

- 2. Exterior Siding Material. Restoration and maintenance of original siding materials is encouraged. Materials used on additions should match or be compatible with the predominant materials used on the original structure. Most single-family residences and duplexes in Ladd's Addition feature stucco, horizontal wood siding, wood shingles, brick or a combination of these materials. Most commercial and multi-family structures feature stucco or brick. The following materials are discouraged: plywood, used brick, shakes, exposed concrete block and metal.
- **3. Roof Form.** Repair and alteration of roofs should retain:
  - a. The original roof shape and pitch;
  - **b.** Original structural and decorative features such as gables, dormers, chimneys, cornices, parapets, pediments, frieze boards, exposed rafters and other ornamental details; and,
  - **c.** Whenever possible the original type, size, color, and pattern of roofing materials. New roof features including roof additions and new dormers should be compatible in size, scale, materials, and color with the original building. Skylights, solar, mechanical and service equipment, and new roof features should be inconspicuous from the street.
- **4. Windows and Doors.** Original windows and doors, including trim, should be retained or restored. If repair is not feasible, new windows or windows on additions should match or be compatible with original windows in form, materials, type, pattern and placement of openings. On residences, the removal of original wood sash windows and replacement with aluminum sash is especially discouraged. Restoration of commercial storefront windows with large fixed glass panes below and smaller glass panes above is especially encouraged.
- **8. Color.** Restoration of original colors, or colors appropriate to the style and era of the building, is encouraged.
  - **Findings for 2, 3, 4 & 8:** The proposal is to convert an existing garage into an accessory dwelling unit. The new door and windows will be wood, and match the size, scale and color of the original building. The new wood door will be 2 lite, with double panes. The new braced entry canopy helps identify the new entrance and has a 12/12 roof pitch that matches the existing garage roof. The window types proposed include fixed glass, single hung and casement windows. The window trim, profile and depth of placement in the wall match that of the primary structure. Staff has worked extensively with the applicant regarding the profile of the proposed dormer roof. Please refer to exhibits A8-A13 and G3-G4. The proposed shed dormer with a 4/12 pitch is proposed, which should be compatible with the steeply pitched gable of both the primary and secondary structures. The exterior siding of the dormer and where the door is being removed on the south-east elevation, will match the lap fiber siding of the existing garage. The exterior of the ADU will be repainted with the same red color as the existing garage and primary dwelling unit. These guidelines are therefore met.
- **12. Parking.** Required on-site parking should be located in the rear yard and within original garages, if possible. Original garages should be maintained for vehicle storage and parking and not converted to other uses. Parking areas, providing space for three or more cars, should be screened from adjacent properties; hedges and canopy trees are recommended for screening. Parking areas and driveways should not be placed in the front yard.