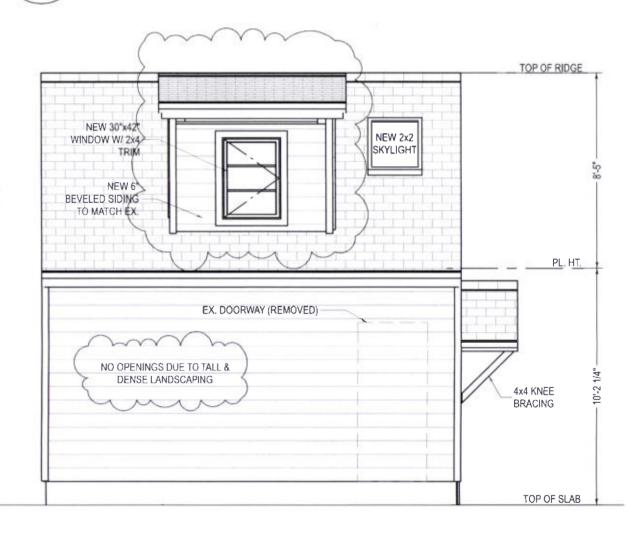

- 1. North East Elevation: Remove the existing garage door. Add two new wood windows, and an entrance which includes a pitched canopy and a wood door with lites.
- 2. South East Elevation: Remove the existing doorway and finish the opening to match the existing exterior lap siding. The roof will include a new 4/12 pitch shed dormer and a new 24"x24" skylight.
- 3. North West Elevation: Three (3) new 18" x18" fixed windows and two (2) new 24"x24" skylights are proposed.

- 1. <u>North East Elevation</u>: Remove the existing garage door. Add two new wood windows, and an entrance which includes a pitched canopy and a wood door with lites.
- 2. <u>South East Elevation</u>: Remove the existing doorway and finish the opening to match the existing exterior lap siding. The roof will include a new 4/12 pitch shed dormer and a new 24"x24" skylight.
- 3. <u>North West Elevation</u>: Three (3) new 18" x18" fixed windows and two (2) new 24"x24" skylights are proposed.

- 2. Exterior Siding Material. Restoration and maintenance of original siding materials is encouraged. Materials used on additions should match or be compatible with the predominant materials used on the original structure. Most single-family residences and duplexes in Ladd's Addition feature stucco, horizontal wood siding, wood shingles, brick or a combination of these materials. Most commercial and multi-family structures feature stucco or brick. The following materials are discouraged: plywood, used brick, shakes, exposed concrete block and metal.
- **3. Roof Form.** Repair and alteration of roofs should retain:
  - a. The original roof shape and pitch;
  - **b.** Original structural and decorative features such as gables, dormers, chimneys, cornices, parapets, pediments, frieze boards, exposed rafters and other ornamental details; and,
  - **c.** Whenever possible the original type, size, color, and pattern of roofing materials. New roof features including roof additions and new dormers should be compatible in size, scale, materials, and color with the original building. Skylights, solar, mechanical and service equipment, and new roof features should be inconspicuous from the street.
- **4. Windows and Doors.** Original windows and doors, including trim, should be retained or restored. If repair is not feasible, new windows or windows on additions should match or be compatible with original windows in form, materials, type, pattern and placement of openings. On residences, the removal of original wood sash windows and replacement with aluminum sash is especially discouraged. Restoration of commercial storefront windows with large fixed glass panes below and smaller glass panes above is especially encouraged.
- **8. Color.** Restoration of original colors, or colors appropriate to the style and era of the building, is encouraged.
  - **Findings for 2, 3, 4 & 8:** The proposal is to convert an existing garage into an accessory dwelling unit. The new door and windows will be wood, and match the size, scale and color of the original building. The new wood door will be 2 lite, with double panes. The new braced entry canopy helps identify the new entrance and has a 12/12 roof pitch that matches the existing garage roof. The window types proposed include fixed glass, single hung and casement windows. The window trim, profile and depth of placement in the wall match that of the primary structure. Staff has worked extensively with the applicant regarding the profile of the proposed dormer roof. Please refer to exhibits A8-A13 and G3-G4. The proposed shed dormer with a 4/12 pitch is proposed, which should be compatible with the steeply pitched gable of both the primary and secondary structures. The exterior siding of the dormer and where the door is being removed on the south-east elevation, will match the lap fiber siding of the existing garage. The exterior of the ADU will be repainted with the same red color as the existing garage and primary dwelling unit. These guidelines are therefore met.
- **12. Parking.** Required on-site parking should be located in the rear yard and within original garages, if possible. Original garages should be maintained for vehicle storage and parking and not converted to other uses. Parking areas, providing space for three or more cars, should be screened from adjacent properties; hedges and canopy trees are recommended for screening. Parking areas and driveways should not be placed in the front yard.