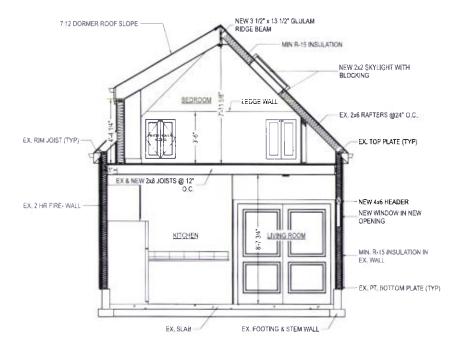

- 1. North East Elevation: Remove the existing garage door. Add two new wood windows, and an entrance which includes a pitched canopy and a wood door with lites.
- 2. South East Elevation: Remove the existing doorway and finish the opening to match the existing exterior lap siding. The roof will include a new 4/12 pitch shed dormer and a new 24"x24" skylight.
- 3. North West Elevation: Three (3) new 18" x18" fixed windows and two (2) new 24"x24" skylights are proposed.

- 1. <u>North East Elevation</u>: Remove the existing garage door. Add two new wood windows, and an entrance which includes a pitched canopy and a wood door with lites.
- 2. <u>South East Elevation</u>: Remove the existing doorway and finish the opening to match the existing exterior lap siding. The roof will include a new 4/12 pitch shed dormer and a new 24"x24" skylight.
- 3. <u>North West Elevation</u>: Three (3) new 18" x18" fixed windows and two (2) new 24"x24" skylights are proposed.

- 2. Exterior Siding Material. Restoration and maintenance of original siding materials is encouraged. Materials used on additions should match or be compatible with the predominant materials used on the original structure. Most single-family residences and duplexes in Ladd's Addition feature stucco, horizontal wood siding, wood shingles, brick or a combination of these materials. Most commercial and multi-family structures feature stucco or brick. The following materials are discouraged: plywood, used brick, shakes, exposed concrete block and metal.
- **3. Roof Form.** Repair and alteration of roofs should retain:
  - a. The original roof shape and pitch;
  - **b.** Original structural and decorative features such as gables, dormers, chimneys, cornices, parapets, pediments, frieze boards, exposed rafters and other ornamental details; and,
  - **c.** Whenever possible the original type, size, color, and pattern of roofing materials. New roof features including roof additions and new dormers should be compatible in size, scale, materials, and color with the original building. Skylights, solar, mechanical and service equipment, and new roof features should be inconspicuous from the street.
- **4. Windows and Doors.** Original windows and doors, including trim, should be retained or restored. If repair is not feasible, new windows or windows on additions should match or be compatible with original windows in form, materials, type, pattern and placement of openings. On residences, the removal of original wood sash windows and replacement with aluminum sash is especially discouraged. Restoration of commercial storefront windows with large fixed glass panes below and smaller glass panes above is especially encouraged.
- **8. Color.** Restoration of original colors, or colors appropriate to the style and era of the building, is encouraged.
  - **Findings for 2, 3, 4 & 8:** The proposal is to convert an existing garage into an accessory dwelling unit. The new door and windows will be wood, and match the size, scale and color of the original building. The new wood door will be 2 lite, with double panes. The new braced entry canopy helps identify the new entrance and has a 12/12 roof pitch that matches the existing garage roof. The window types proposed include fixed glass, single hung and casement windows. The window trim, profile and depth of placement in the wall match that of the primary structure. Staff has worked extensively with the applicant regarding the profile of the proposed dormer roof. Please refer to exhibits A8-A13 and G3-G4. The proposed shed dormer with a 4/12 pitch is proposed, which should be compatible with the steeply pitched gable of both the primary and secondary structures. The exterior siding of the dormer and where the door is being removed on the south-east elevation, will match the lap fiber siding of the existing garage. The exterior of the ADU will be repainted with the same red color as the existing garage and primary dwelling unit. These guidelines are therefore met.
- **12. Parking.** Required on-site parking should be located in the rear yard and within original garages, if possible. Original garages should be maintained for vehicle storage and parking and not converted to other uses. Parking areas, providing space for three or more cars, should be screened from adjacent properties; hedges and canopy trees are recommended for screening. Parking areas and driveways should not be placed in the front yard.