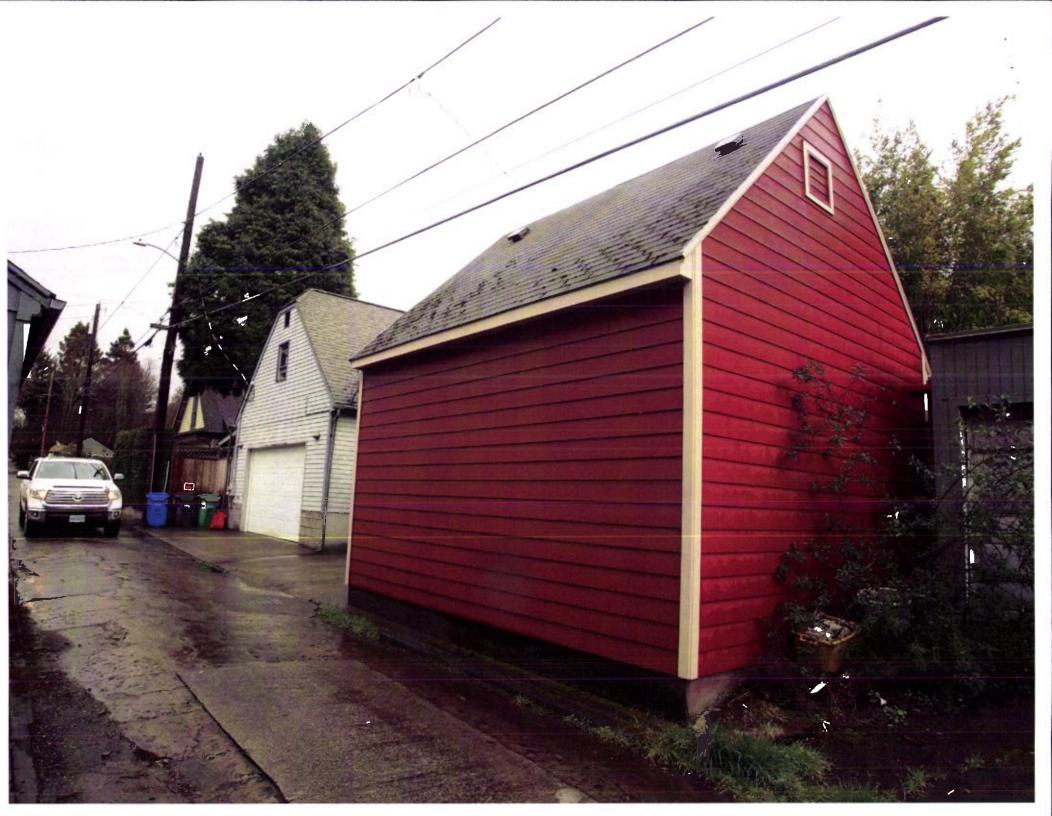

### ANALYSIS

**Site and Vicinity:** The Peter & Katherine Krieger House was designed and built by architect Albert Brugger in 1925. The subject property is located in the north east section of Ladd's Addition and fronts SE Elliott Avenue to the south east, with alley access off of SE 16th Avenue. The existing house is a one-and-one-half story rectangular building has a steeply-pitched gable roof with a clipped end and minimal boxed eaves. The single-bay pedimented gabled porch is partially enclosed, with a segmental-arched entry and concrete stairs with a wrought-iron railing. Windows are typically eight-over-one double-hung sashes; the front elevation windows have been replaced with aluminum sliders. The building has been sided with asbestos shingles, altering the window trim. It has a concrete foundation and basement and a typical mid-block setback; the lot has a number of flowering shrubs and hedges, including a rose garden in the north side yard. Given previous alterations noted above, this house has been inventoried in the National Register as non-contributing.

**Findings:** The exterior alterations are limited to the existing garage which is located adjacent to the rear alley way. The original garage was replaced in 1991 and is not visible from Elliott Avenue. The existing primary building and the street facing facades are not being altered. *This guideline is therefore met.* 