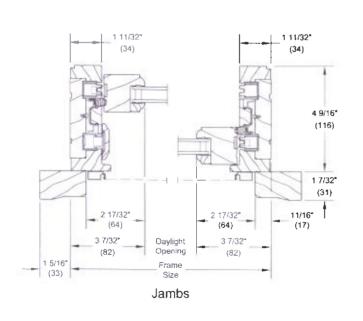

- 1. North East Elevation: Remove the existing garage door. Add two new wood windows, and an entrance which includes a pitched canopy and a wood door with lites.
- 2. South East Elevation: Remove the existing doorway and finish the opening to match the existing exterior lap siding. The roof will include a new 4/12 pitch shed dormer and a new 24"x24" skylight.
- 3. North West Elevation: Three (3) new 18" x18" fixed windows and two (2) new 24"x24" skylights are proposed.

- 1. <u>North East Elevation</u>: Remove the existing garage door. Add two new wood windows, and an entrance which includes a pitched canopy and a wood door with lites.
- 2. <u>South East Elevation</u>: Remove the existing doorway and finish the opening to match the existing exterior lap siding. The roof will include a new 4/12 pitch shed dormer and a new 24"x24" skylight.
- 3. <u>North West Elevation</u>: Three (3) new 18" x18" fixed windows and two (2) new 24"x24" skylights are proposed.