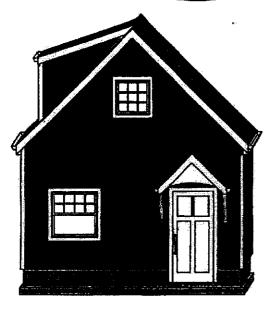

### ANALYSIS

**Site and Vicinity:** The Peter & Katherine Krieger House was designed and built by architect Albert Brugger in 1925. The subject property is located in the north east section of Ladd's Addition and fronts SE Elliott Avenue to the south east, with alley access off of SE 16th Avenue. The existing house is a one-and-one-half story rectangular building has a steeply-pitched gable roof with a clipped end and minimal boxed eaves. The single-bay pedimented gabled porch is partially enclosed, with a segmental-arched entry and concrete stairs with a wrought-iron railing. Windows are typically eight-over-one double-hung sashes; the front elevation windows have been replaced with aluminum sliders. The building has been sided with asbestos shingles, altering the window trim. It has a concrete foundation and basement and a typical mid-block setback; the lot has a number of flowering shrubs and hedges, including a rose garden in the north side yard. Given previous alterations noted above, this house has been inventoried in the National Register as non-contributing.

### Ladd's Addition Conservation District Guidelines - Exterior Rehabilitation

1. **Façades Oriented to a Street.** In rehabilitating existing buildings, the architectural integrity of street-oriented façades should be maintained. Additions and structural alterations should be limited to the rear and side yard façades and be minimally visible from the street.

**Findings:** The exterior alterations are limited to the existing garage which is located adjacent to the rear alley way. The original garage was replaced in 1991 and is not visible from Elliott Avenue. The existing primary building and the street facing facades are not being altered. *This guideline is therefore met.* 

- 2. Exterior Siding Material. Restoration and maintenance of original siding materials is encouraged. Materials used on additions should match or be compatible with the predominant materials used on the original structure. Most single-family residences and duplexes in Ladd's Addition feature stucco, horizontal wood siding, wood shingles, brick or a combination of these materials. Most commercial and multi-family structures feature stucco or brick. The following materials are discouraged: plywood, used brick, shakes, exposed concrete block and metal.
- **3. Roof Form.** Repair and alteration of roofs should retain:
  - a. The original roof shape and pitch;
  - **b.** Original structural and decorative features such as gables, dormers, chimneys, cornices, parapets, pediments, frieze boards, exposed rafters and other ornamental details; and,
  - **c.** Whenever possible the original type, size, color, and pattern of roofing materials. New roof features including roof additions and new dormers should be compatible in size, scale, materials, and color with the original building. Skylights, solar, mechanical and service equipment, and new roof features should be inconspicuous from the street.
- **4. Windows and Doors.** Original windows and doors, including trim, should be retained or restored. If repair is not feasible, new windows or windows on additions should match or be compatible with original windows in form, materials, type, pattern and placement of openings. On residences, the removal of original wood sash windows and replacement with aluminum sash is especially discouraged. Restoration of commercial storefront windows with large fixed glass panes below and smaller glass panes above is especially encouraged.
- **8. Color.** Restoration of original colors, or colors appropriate to the style and era of the building, is encouraged.
  - **Findings for 2, 3, 4 & 8:** The proposal is to convert an existing garage into an accessory dwelling unit. The new door and windows will be wood, and match the size, scale and color of the original building. The new wood door will be 2 lite, with double panes. The new braced entry canopy helps identify the new entrance and has a 12/12 roof pitch that matches the existing garage roof. The window types proposed include fixed glass, single hung and casement windows. The window trim, profile and depth of placement in the wall match that of the primary structure. Staff has worked extensively with the applicant regarding the profile of the proposed dormer roof. Please refer to exhibits A8-A13 and G3-G4. The proposed shed dormer with a 4/12 pitch is proposed, which should be compatible with the steeply pitched gable of both the primary and secondary structures. The exterior siding of the dormer and where the door is being removed on the south-east elevation, will match the lap fiber siding of the existing garage. The exterior of the ADU will be repainted with the same red color as the existing garage and primary dwelling unit. These guidelines are therefore met.
- **12. Parking.** Required on-site parking should be located in the rear yard and within original garages, if possible. Original garages should be maintained for vehicle storage and parking and not converted to other uses. Parking areas, providing space for three or more cars, should be screened from adjacent properties; hedges and canopy trees are recommended for screening. Parking areas and driveways should not be placed in the front yard.