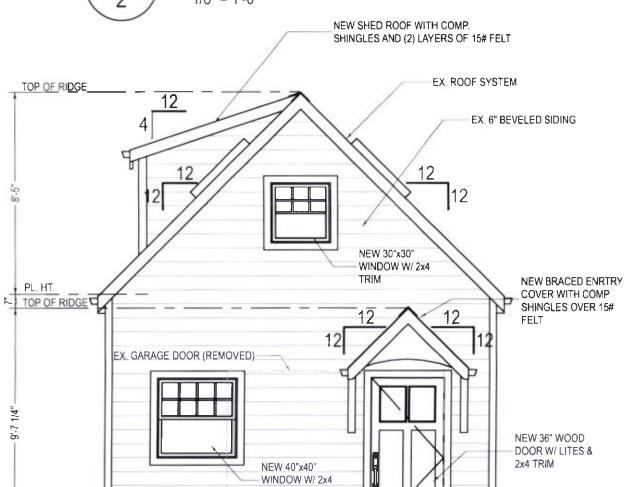

- 1. North East Elevation: Remove the existing garage door. Add two new wood windows, and an entrance which includes a pitched canopy and a wood door with lites.
- 2. South East Elevation: Remove the existing doorway and finish the opening to match the existing exterior lap siding. The roof will include a new 4/12 pitch shed dormer and a new 24"x24" skylight.
- 3. North West Elevation: Three (3) new 18" x18" fixed windows and two (2) new 24"x24" skylights are proposed.

- 1. <u>North East Elevation</u>: Remove the existing garage door. Add two new wood windows, and an entrance which includes a pitched canopy and a wood door with lites.
- 2. <u>South East Elevation</u>: Remove the existing doorway and finish the opening to match the existing exterior lap siding. The roof will include a new 4/12 pitch shed dormer and a new 24"x24" skylight.
- 3. <u>North West Elevation</u>: Three (3) new 18" x18" fixed windows and two (2) new 24"x24" skylights are proposed.

- 2. Exterior Siding Material. Restoration and maintenance of original siding materials is encouraged. Materials used on additions should match or be compatible with the predominant materials used on the original structure. Most single-family residences and duplexes in Ladd's Addition feature stucco, horizontal wood siding, wood shingles, brick or a combination of these materials. Most commercial and multi-family structures feature stucco or brick. The following materials are discouraged: plywood, used brick, shakes, exposed concrete block and metal.
- **3. Roof Form.** Repair and alteration of roofs should retain:
  - a. The original roof shape and pitch;
  - **b.** Original structural and decorative features such as gables, dormers, chimneys, cornices, parapets, pediments, frieze boards, exposed rafters and other ornamental details; and,
  - **c.** Whenever possible the original type, size, color, and pattern of roofing materials. New roof features including roof additions and new dormers should be compatible in size, scale, materials, and color with the original building. Skylights, solar, mechanical and service equipment, and new roof features should be inconspicuous from the street.
- **4. Windows and Doors.** Original windows and doors, including trim, should be retained or restored. If repair is not feasible, new windows or windows on additions should match or be compatible with original windows in form, materials, type, pattern and placement of openings. On residences, the removal of original wood sash windows and replacement with aluminum sash is especially discouraged. Restoration of commercial storefront windows with large fixed glass panes below and smaller glass panes above is especially encouraged.
- **8. Color.** Restoration of original colors, or colors appropriate to the style and era of the building, is encouraged.
  - **Findings for 2, 3, 4 & 8:** The proposal is to convert an existing garage into an accessory dwelling unit. The new door and windows will be wood, and match the size, scale and color of the original building. The new wood door will be 2 lite, with double panes. The new braced entry canopy helps identify the new entrance and has a 12/12 roof pitch that matches the existing garage roof. The window types proposed include fixed glass, single hung and casement windows. The window trim, profile and depth of placement in the wall match that of the primary structure. Staff has worked extensively with the applicant regarding the profile of the proposed dormer roof. Please refer to exhibits A8-A13 and G3-G4. The proposed shed dormer with a 4/12 pitch is proposed, which should be compatible with the steeply pitched gable of both the primary and secondary structures. The exterior siding of the dormer and where the door is being removed on the south-east elevation, will match the lap fiber siding of the existing garage. The exterior of the ADU will be repainted with the same red color as the existing garage and primary dwelling unit. These guidelines are therefore met.
- **12. Parking.** Required on-site parking should be located in the rear yard and within original garages, if possible. Original garages should be maintained for vehicle storage and parking and not converted to other uses. Parking areas, providing space for three or more cars, should be screened from adjacent properties; hedges and canopy trees are recommended for screening. Parking areas and driveways should not be placed in the front yard.