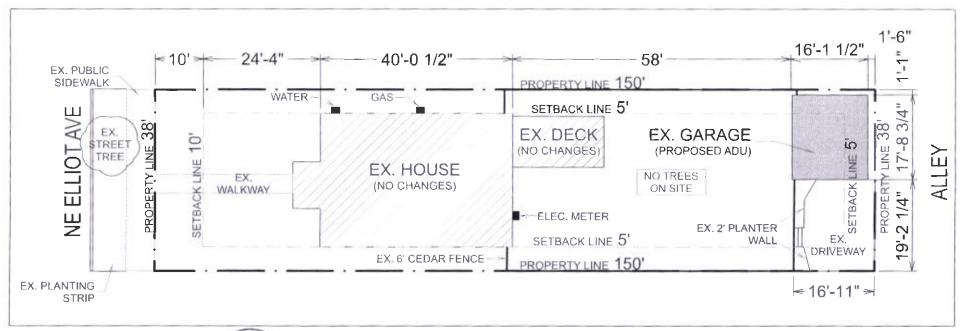

# Building Coverage:

EX PLANTING

Existing: 1,458 SF

Proposed; 1,458 SF (No Changes)

**YELLEY** 

19:-2 1/4"

EX 2 PLANTER

PROPERTY LINE 150

EX 6' CEDAR FENCE

SETBACK LINE 5'

ELEC WETER

₩ 16'-11" ¥

1

**EXISTING SITE PLAN** 

⋖

17-8 3/4" LINE 38"

EX. GARAGE (PROPOSED ADU)

EX DECK (NO CHANGES)

NO TREES ON SITE

(NOCHANGES)

NALKWAY

IREET TREE

NE ELLIOI AVE

G BNT

ا، ا، ٻ

16-1 1/2"

58

40'-0 1/2"

24.4

× 10,

EX PUBLIC

DEBTY LINE 150'

SETBACK LINE 5'

VICINITY MAP

**9** 6.