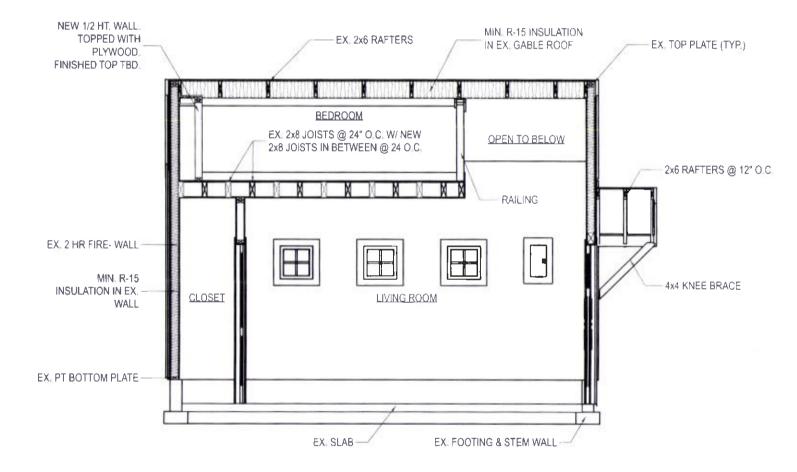

- 2. Exterior Siding Material. Restoration and maintenance of original siding materials is encouraged. Materials used on additions should match or be compatible with the predominant materials used on the original structure. Most single-family residences and duplexes in Ladd's Addition feature stucco, horizontal wood siding, wood shingles, brick or a combination of these materials. Most commercial and multi-family structures feature stucco or brick. The following materials are discouraged: plywood, used brick, shakes, exposed concrete block and metal.
- **3. Roof Form.** Repair and alteration of roofs should retain:
  - a. The original roof shape and pitch;
  - **b.** Original structural and decorative features such as gables, dormers, chimneys, cornices, parapets, pediments, frieze boards, exposed rafters and other ornamental details; and,
  - **c.** Whenever possible the original type, size, color, and pattern of roofing materials. New roof features including roof additions and new dormers should be compatible in size, scale, materials, and color with the original building. Skylights, solar, mechanical and service equipment, and new roof features should be inconspicuous from the street.
- **4. Windows and Doors.** Original windows and doors, including trim, should be retained or restored. If repair is not feasible, new windows or windows on additions should match or be compatible with original windows in form, materials, type, pattern and placement of openings. On residences, the removal of original wood sash windows and replacement with aluminum sash is especially discouraged. Restoration of commercial storefront windows with large fixed glass panes below and smaller glass panes above is especially encouraged.
- **8. Color.** Restoration of original colors, or colors appropriate to the style and era of the building, is encouraged.
  - **Findings for 2, 3, 4 & 8:** The proposal is to convert an existing garage into an accessory dwelling unit. The new door and windows will be wood, and match the size, scale and color of the original building. The new wood door will be 2 lite, with double panes. The new braced entry canopy helps identify the new entrance and has a 12/12 roof pitch that matches the existing garage roof. The window types proposed include fixed glass, single hung and casement windows. The window trim, profile and depth of placement in the wall match that of the primary structure. Staff has worked extensively with the applicant regarding the profile of the proposed dormer roof. Please refer to exhibits A8-A13 and G3-G4. The proposed shed dormer with a 4/12 pitch is proposed, which should be compatible with the steeply pitched gable of both the primary and secondary structures. The exterior siding of the dormer and where the door is being removed on the south-east elevation, will match the lap fiber siding of the existing garage. The exterior of the ADU will be repainted with the same red color as the existing garage and primary dwelling unit. These guidelines are therefore met.
- **12. Parking.** Required on-site parking should be located in the rear yard and within original garages, if possible. Original garages should be maintained for vehicle storage and parking and not converted to other uses. Parking areas, providing space for three or more cars, should be screened from adjacent properties; hedges and canopy trees are recommended for screening. Parking areas and driveways should not be placed in the front yard.