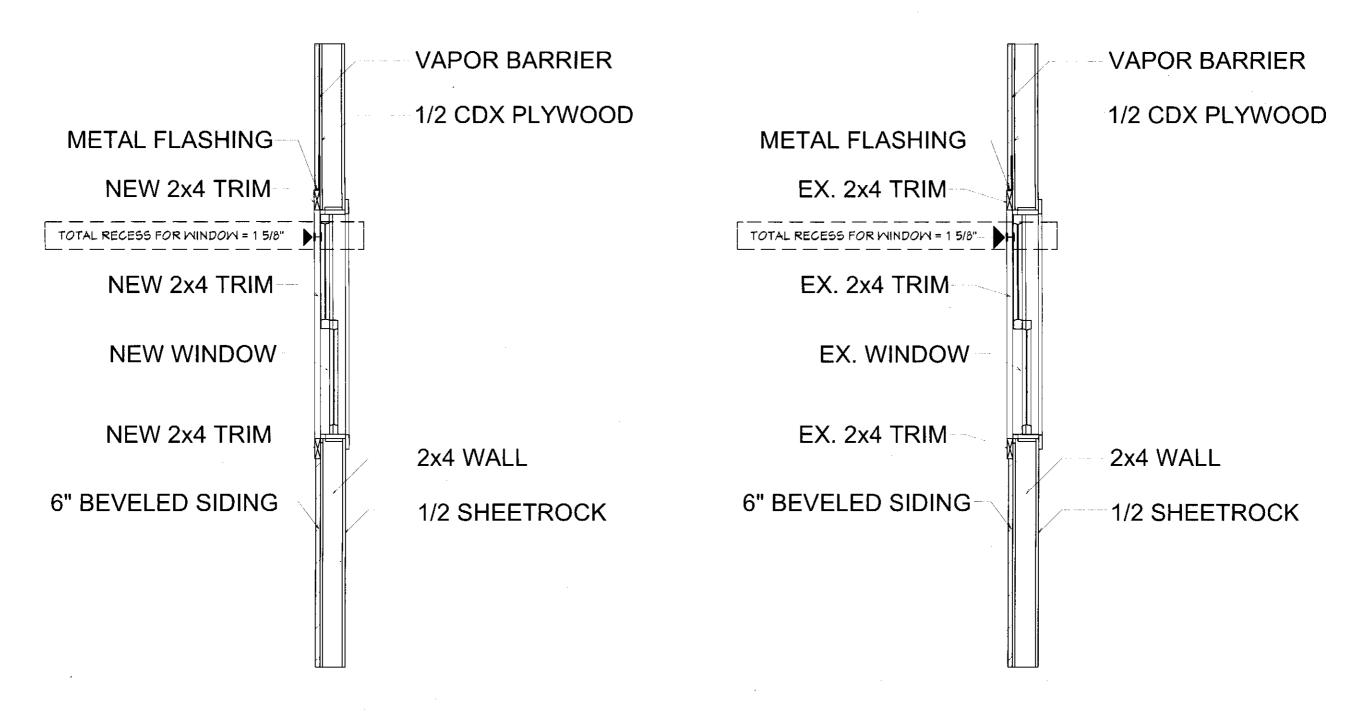

- 2. Exterior Siding Material. Restoration and maintenance of original siding materials is encouraged. Materials used on additions should match or be compatible with the predominant materials used on the original structure. Most single-family residences and duplexes in Ladd's Addition feature stucco, horizontal wood siding, wood shingles, brick or a combination of these materials. Most commercial and multi-family structures feature stucco or brick. The following materials are discouraged: plywood, used brick, shakes, exposed concrete block and metal.
- **3. Roof Form.** Repair and alteration of roofs should retain:
  - a. The original roof shape and pitch;
  - **b.** Original structural and decorative features such as gables, dormers, chimneys, cornices, parapets, pediments, frieze boards, exposed rafters and other ornamental details; and,
  - **c.** Whenever possible the original type, size, color, and pattern of roofing materials. New roof features including roof additions and new dormers should be compatible in size, scale, materials, and color with the original building. Skylights, solar, mechanical and service equipment, and new roof features should be inconspicuous from the street.
- **4. Windows and Doors.** Original windows and doors, including trim, should be retained or restored. If repair is not feasible, new windows or windows on additions should match or be compatible with original windows in form, materials, type, pattern and placement of openings. On residences, the removal of original wood sash windows and replacement with aluminum sash is especially discouraged. Restoration of commercial storefront windows with large fixed glass panes below and smaller glass panes above is especially encouraged.
- **8. Color.** Restoration of original colors, or colors appropriate to the style and era of the building, is encouraged.
  - **Findings for 2, 3, 4 & 8:** The proposal is to convert an existing garage into an accessory dwelling unit. The new door and windows will be wood, and match the size, scale and color of the original building. The new wood door will be 2 lite, with double panes. The new braced entry canopy helps identify the new entrance and has a 12/12 roof pitch that matches the existing garage roof. The window types proposed include fixed glass, single hung and casement windows. The window trim, profile and depth of placement in the wall match that of the primary structure. Staff has worked extensively with the applicant regarding the profile of the proposed dormer roof. Please refer to exhibits A8-A13 and G3-G4. The proposed shed dormer with a 4/12 pitch is proposed, which should be compatible with the steeply pitched gable of both the primary and secondary structures. The exterior siding of the dormer and where the door is being removed on the south-east elevation, will match the lap fiber siding of the existing garage. The exterior of the ADU will be repainted with the same red color as the existing garage and primary dwelling unit. These guidelines are therefore met.
- **12. Parking.** Required on-site parking should be located in the rear yard and within original garages, if possible. Original garages should be maintained for vehicle storage and parking and not converted to other uses. Parking areas, providing space for three or more cars, should be screened from adjacent properties; hedges and canopy trees are recommended for screening. Parking areas and driveways should not be placed in the front yard.