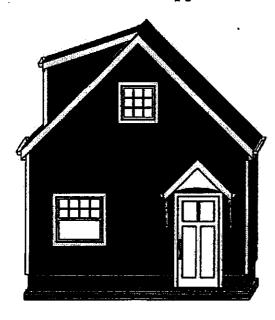

### ANALYSIS

**Site and Vicinity:** The Peter & Katherine Krieger House was designed and built by architect Albert Brugger in 1925. The subject property is located in the north east section of Ladd's Addition and fronts SE Elliott Avenue to the south east, with alley access off of SE 16th Avenue. The existing house is a one-and-one-half story rectangular building has a steeply-pitched gable roof with a clipped end and minimal boxed eaves. The single-bay pedimented gabled porch is partially enclosed, with a segmental-arched entry and concrete stairs with a wrought-iron railing. Windows are typically eight-over-one double-hung sashes; the front elevation windows have been replaced with aluminum sliders. The building has been sided with asbestos shingles, altering the window trim. It has a concrete foundation and basement and a typical mid-block setback; the lot has a number of flowering shrubs and hedges, including a rose garden in the north side yard. Given previous alterations noted above, this house has been inventoried in the National Register as non-contributing.

### Ladd's Addition Conservation District Guidelines - Exterior Rehabilitation

1. **Façades Oriented to a Street.** In rehabilitating existing buildings, the architectural integrity of street-oriented façades should be maintained. Additions and structural alterations should be limited to the rear and side yard façades and be minimally visible from the street.

**Findings:** The exterior alterations are limited to the existing garage which is located adjacent to the rear alley way. The original garage was replaced in 1991 and is not visible from Elliott Avenue. The existing primary building and the street facing facades are not being altered. *This guideline is therefore met.* 

- 2. Exterior Siding Material. Restoration and maintenance of original siding materials is encouraged. Materials used on additions should match or be compatible with the predominant materials used on the original structure. Most single-family residences and duplexes in Ladd's Addition feature stucco, horizontal wood siding, wood shingles, brick or a combination of these materials. Most commercial and multi-family structures feature stucco or brick. The following materials are discouraged: plywood, used brick, shakes, exposed concrete block and metal.
- **3. Roof Form.** Repair and alteration of roofs should retain:
  - a. The original roof shape and pitch;
  - **b.** Original structural and decorative features such as gables, dormers, chimneys, cornices, parapets, pediments, frieze boards, exposed rafters and other ornamental details; and,
  - **c.** Whenever possible the original type, size, color, and pattern of roofing materials. New roof features including roof additions and new dormers should be compatible in size, scale, materials, and color with the original building. Skylights, solar, mechanical and service equipment, and new roof features should be inconspicuous from the street.
- **4. Windows and Doors.** Original windows and doors, including trim, should be retained or restored. If repair is not feasible, new windows or windows on additions should match or be compatible with original windows in form, materials, type, pattern and placement of openings. On residences, the removal of original wood sash windows and replacement with aluminum sash is especially discouraged. Restoration of commercial storefront windows with large fixed glass panes below and smaller glass panes above is especially encouraged.
- **8. Color.** Restoration of original colors, or colors appropriate to the style and era of the building, is encouraged.
  - **Findings for 2, 3, 4 & 8:** The proposal is to convert an existing garage into an accessory dwelling unit. The new door and windows will be wood, and match the size, scale and color of the original building. The new wood door will be 2 lite, with double panes. The new braced entry canopy helps identify the new entrance and has a 12/12 roof pitch that matches the existing garage roof. The window types proposed include fixed glass, single hung and casement windows. The window trim, profile and depth of placement in the wall match that of the primary structure. Staff has worked extensively with the applicant regarding the profile of the proposed dormer roof. Please refer to exhibits A8-A13 and G3-G4. The proposed shed dormer with a 4/12 pitch is proposed, which should be compatible with the steeply pitched gable of both the primary and secondary structures. The exterior siding of the dormer and where the door is being removed on the south-east elevation, will match the lap fiber siding of the existing garage. The exterior of the ADU will be repainted with the same red color as the existing garage and primary dwelling unit. These guidelines are therefore met.
- **12. Parking.** Required on-site parking should be located in the rear yard and within original garages, if possible. Original garages should be maintained for vehicle storage and parking and not converted to other uses. Parking areas, providing space for three or more cars, should be screened from adjacent properties; hedges and canopy trees are recommended for screening. Parking areas and driveways should not be placed in the front yard.