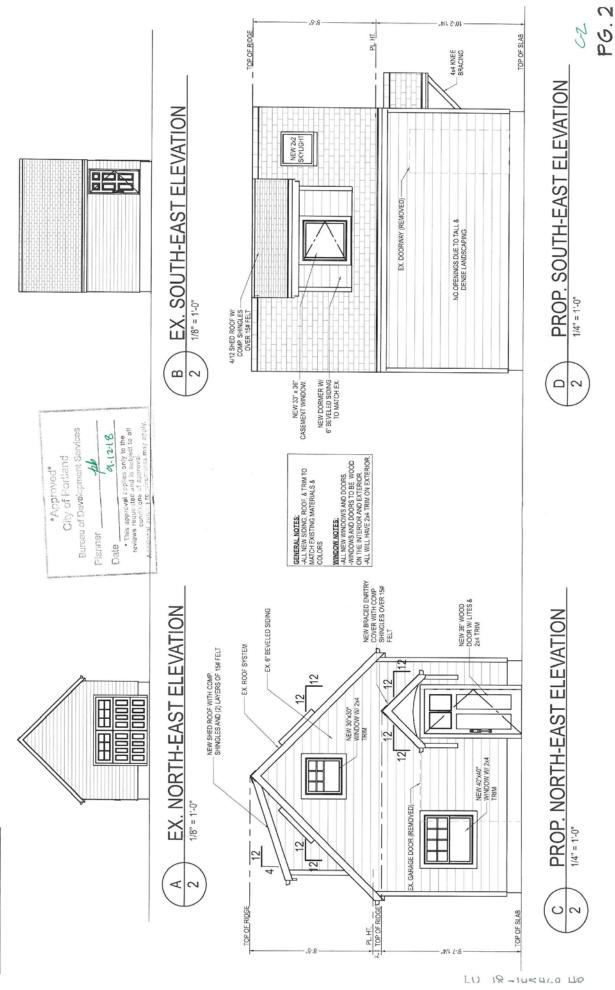

- 1. North East Elevation: Remove the existing garage door. Add two new wood windows, and an entrance which includes a pitched canopy and a wood door with lites.
- 2. South East Elevation: Remove the existing doorway and finish the opening to match the existing exterior lap siding. The roof will include a new 4/12 pitch shed dormer and a new 24"x24" skylight.
- 3. North West Elevation: Three (3) new 18" x18" fixed windows and two (2) new 24"x24" skylights are proposed.

- 1. <u>North East Elevation</u>: Remove the existing garage door. Add two new wood windows, and an entrance which includes a pitched canopy and a wood door with lites.
- 2. <u>South East Elevation</u>: Remove the existing doorway and finish the opening to match the existing exterior lap siding. The roof will include a new 4/12 pitch shed dormer and a new 24"x24" skylight.
- 3. <u>North West Elevation</u>: Three (3) new 18" x18" fixed windows and two (2) new 24"x24" skylights are proposed.

# P6

6-7

Bureau of Development Services

Planner

This approval applies only to the aviews requested and is subject to all

8-12-18

4:12 SHED ROOF DORMER

1903 SE Elliot Ave. Portland, OR 97214

### Job Description:

Convert existing detached garage into ADU.

Adding a dormer. New exterior wood door with lites.

New wood windows.
New covered entry.