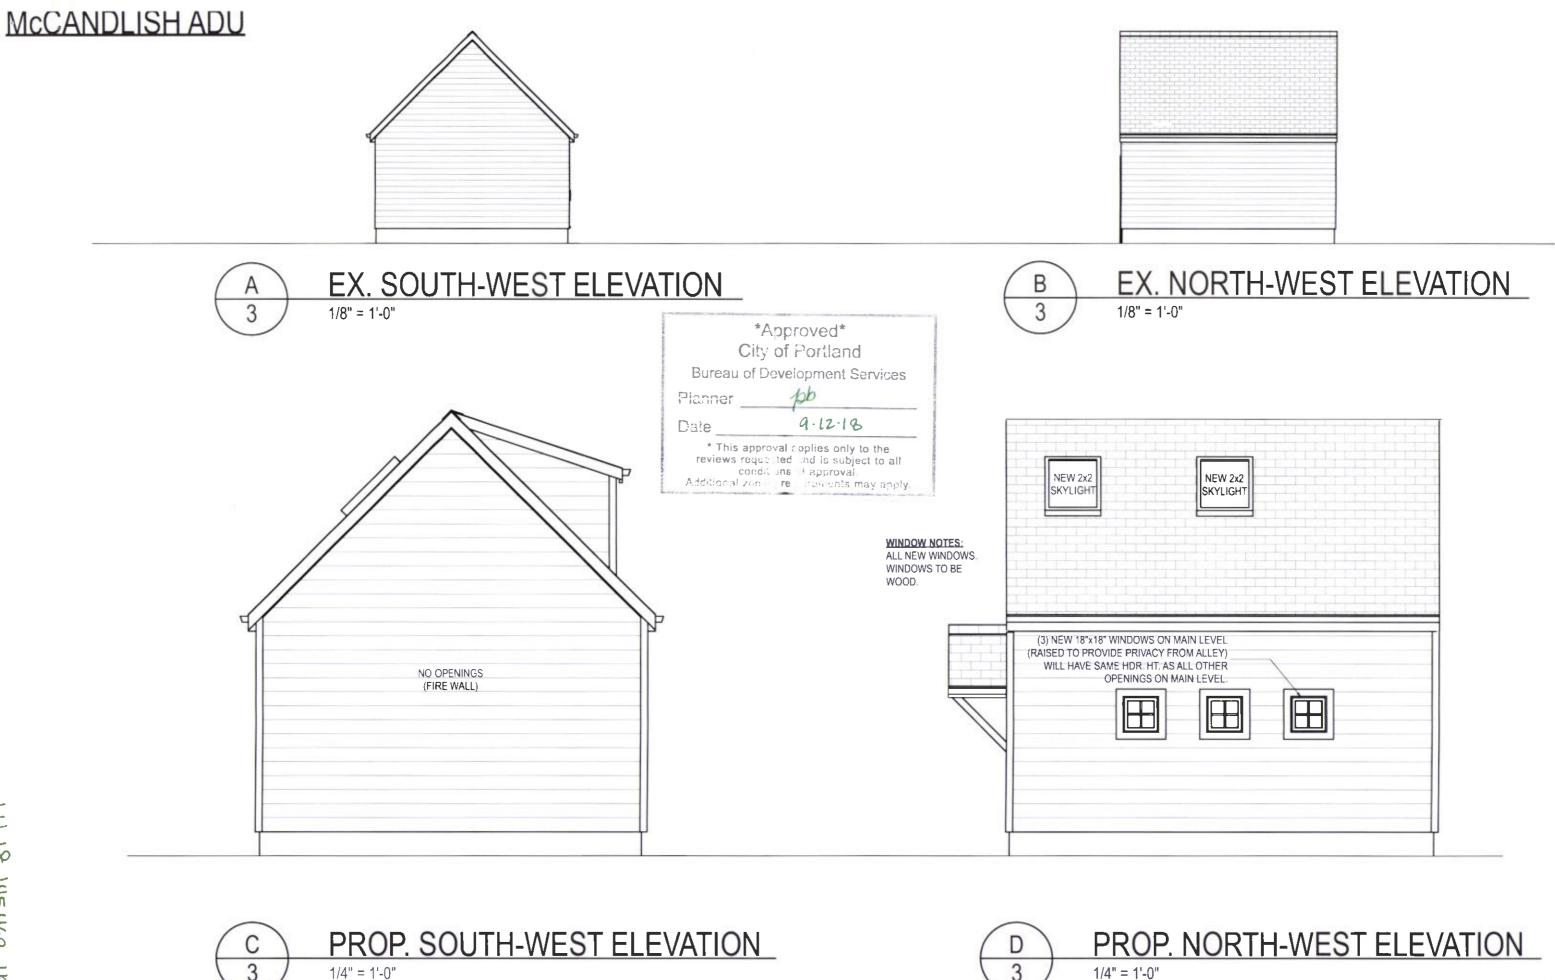

- 1. North East Elevation: Remove the existing garage door. Add two new wood windows, and an entrance which includes a pitched canopy and a wood door with lites.
- 2. South East Elevation: Remove the existing doorway and finish the opening to match the existing exterior lap siding. The roof will include a new 4/12 pitch shed dormer and a new 24"x24" skylight.
- 3. North West Elevation: Three (3) new 18" x18" fixed windows and two (2) new 24"x24" skylights are proposed.

- 1. <u>North East Elevation</u>: Remove the existing garage door. Add two new wood windows, and an entrance which includes a pitched canopy and a wood door with lites.
- 2. <u>South East Elevation</u>: Remove the existing doorway and finish the opening to match the existing exterior lap siding. The roof will include a new 4/12 pitch shed dormer and a new 24"x24" skylight.
- 3. <u>North West Elevation</u>: Three (3) new 18" x18" fixed windows and two (2) new 24"x24" skylights are proposed.

**Findings:** The exterior alterations are limited to the existing garage which is located adjacent to the rear alley way. The original garage was replaced in 1991 and is not visible from Elliott Avenue. The existing primary building and the street facing facades are not being altered. *This guideline is therefore met.* 