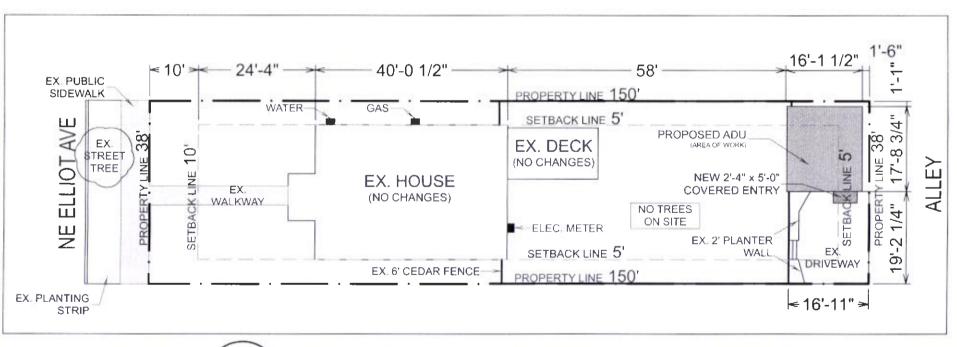

# Job Description;

New exterior wood door with lites Convert existing detached New wood windows New covered entry. garage into ADU. Adding a domer.

# Building Coverage:

EX PLANTING

Existing: 1,458 SF

Proposed; 1,458 SF (No Changes)

**Findings:** The exterior alterations are limited to the existing garage which is located adjacent to the rear alley way. The original garage was replaced in 1991 and is not visible from Elliott Avenue. The existing primary building and the street facing facades are not being altered. *This guideline is therefore met.* 

**Findings**: The original garage was replaced by a new garage in 1991. Refer to Exhibit G-5 for more details. On-site parking is being maintained by a parking pad on the north side of the proposed ADU, and adjacent to the alleyway. *This guideline is therefore met.* 