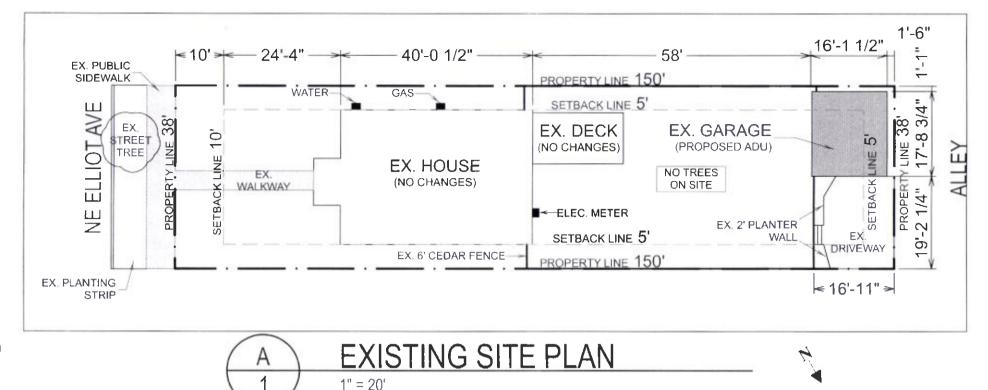

1

**EXISTING SITE PLAN** 

⋖

17-8 3/4" LINE 38"

EX. GARAGE (PROPOSED ADU)

EX DECK (NO CHANGES)

NO TREES ON SITE

(NOCHANGES)

NALKWAY

IREET TREE

NE ELLIOI AVE

G BNT

ا، ا، ٻ

16-1 1/2"

58

40'-0 1/2"

24.4

× 10,

EX PUBLIC

DEBTY LINE 150'

SETBACK LINE 5'

VICINITY MAP

**9** 6.

PROPERTY LINE 150'

SETBACK LINE 5'

"4/5 8-'71 "4/1 2-'91

SETBACK LINE 5'

NO TREES ON SITE

EX. GARAGE (PROPOSED ADU)

EX. DECK (NO CHANGES)

EX. HOUSE

X

SETBACK LINE 10'

PROPERTY LINE 38"

NE ELLIOT AVE

TREET

(NO CHANGES)

"11-'91 ≥

V

Ą

EXISTING SITE PL

A

X

EX. 2' PLANTER

PROPERTY LINE 150

EX. 6' CEDAR FENCE

SETBACK LINE 5'