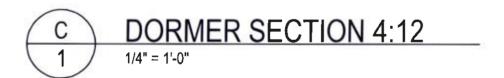

- 1. North East Elevation: Remove the existing garage door. Add two new wood windows, and an entrance which includes a pitched canopy and a wood door with lites.
- 2. South East Elevation: Remove the existing doorway and finish the opening to match the existing exterior lap siding. The roof will include a new 4/12 pitch shed dormer and a new 24"x24" skylight.
- 3. North West Elevation: Three (3) new 18" x18" fixed windows and two (2) new 24"x24" skylights are proposed.

- 1. <u>North East Elevation</u>: Remove the existing garage door. Add two new wood windows, and an entrance which includes a pitched canopy and a wood door with lites.
- 2. <u>South East Elevation</u>: Remove the existing doorway and finish the opening to match the existing exterior lap siding. The roof will include a new 4/12 pitch shed dormer and a new 24"x24" skylight.
- 3. <u>North West Elevation</u>: Three (3) new 18" x18" fixed windows and two (2) new 24"x24" skylights are proposed.