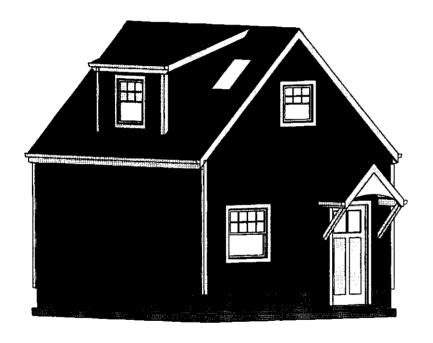

- 1. North East Elevation: Remove the existing garage door. Add two new wood windows, and an entrance which includes a pitched canopy and a wood door with lites.
- 2. South East Elevation: Remove the existing doorway and finish the opening to match the existing exterior lap siding. The roof will include a new 4/12 pitch shed dormer and a new 24"x24" skylight.
- 3. North West Elevation: Three (3) new 18" x18" fixed windows and two (2) new 24"x24" skylights are proposed.

- 1. <u>North East Elevation</u>: Remove the existing garage door. Add two new wood windows, and an entrance which includes a pitched canopy and a wood door with lites.
- 2. <u>South East Elevation</u>: Remove the existing doorway and finish the opening to match the existing exterior lap siding. The roof will include a new 4/12 pitch shed dormer and a new 24"x24" skylight.
- 3. <u>North West Elevation</u>: Three (3) new 18" x18" fixed windows and two (2) new 24"x24" skylights are proposed.