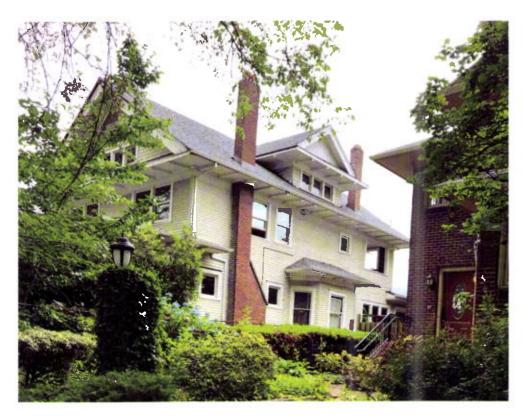

### ANALYSIS

**Site and Vicinity:** The Peter & Katherine Krieger House was designed and built by architect Albert Brugger in 1925. The subject property is located in the north east section of Ladd's Addition and fronts SE Elliott Avenue to the south east, with alley access off of SE 16th Avenue. The existing house is a one-and-one-half story rectangular building has a steeply-pitched gable roof with a clipped end and minimal boxed eaves. The single-bay pedimented gabled porch is partially enclosed, with a segmental-arched entry and concrete stairs with a wrought-iron railing. Windows are typically eight-over-one double-hung sashes; the front elevation windows have been replaced with aluminum sliders. The building has been sided with asbestos shingles, altering the window trim. It has a concrete foundation and basement and a typical mid-block setback; the lot has a number of flowering shrubs and hedges, including a rose garden in the north side yard. Given previous alterations noted above, this house has been inventoried in the National Register as non-contributing.