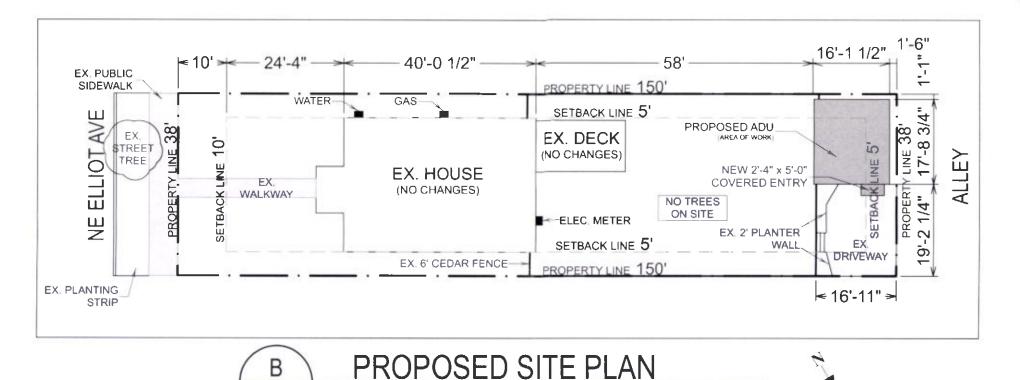

- 1. North East Elevation: Remove the existing garage door. Add two new wood windows, and an entrance which includes a pitched canopy and a wood door with lites.
- 2. South East Elevation: Remove the existing doorway and finish the opening to match the existing exterior lap siding. The roof will include a new 4/12 pitch shed dormer and a new 24"x24" skylight.
- 3. North West Elevation: Three (3) new 18" x18" fixed windows and two (2) new 24"x24" skylights are proposed.

- 1. <u>North East Elevation</u>: Remove the existing garage door. Add two new wood windows, and an entrance which includes a pitched canopy and a wood door with lites.
- 2. <u>South East Elevation</u>: Remove the existing doorway and finish the opening to match the existing exterior lap siding. The roof will include a new 4/12 pitch shed dormer and a new 24"x24" skylight.
- 3. <u>North West Elevation</u>: Three (3) new 18" x18" fixed windows and two (2) new 24"x24" skylights are proposed.

# P6

6-7

Bureau of Development Services

Planner

This approval applies only to the aviews requested and is subject to all

8-12-18

4:12 SHED ROOF DORMER

1903 SE Elliot Ave. Portland, OR 97214