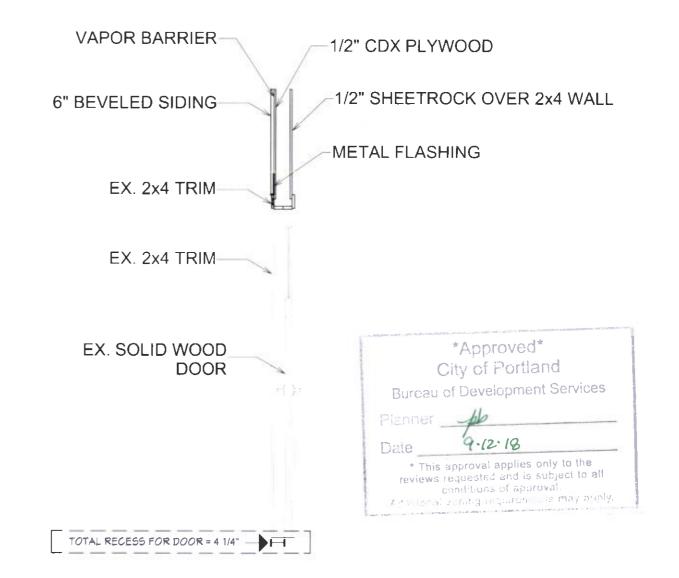

- 1. <u>North East Elevation</u>: Remove the existing garage door. Add two new wood windows, and an entrance which includes a pitched canopy and a wood door with lites.
- 2. <u>South East Elevation</u>: Remove the existing doorway and finish the opening to match the existing exterior lap siding. The roof will include a new 4/12 pitch shed dormer and a new 24"x24" skylight.
- 3. <u>North West Elevation</u>: Three (3) new 18" x18" fixed windows and two (2) new 24"x24" skylights are proposed.