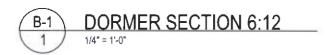

- 1. <u>North East Elevation</u>: Remove the existing garage door. Add two new wood windows, and an entrance which includes a pitched canopy and a wood door with lites.
- 2. <u>South East Elevation</u>: Remove the existing doorway and finish the opening to match the existing exterior lap siding. The roof will include a new 4/12 pitch shed dormer and a new 24"x24" skylight.
- 3. <u>North West Elevation</u>: Three (3) new 18" x18" fixed windows and two (2) new 24"x24" skylights are proposed.