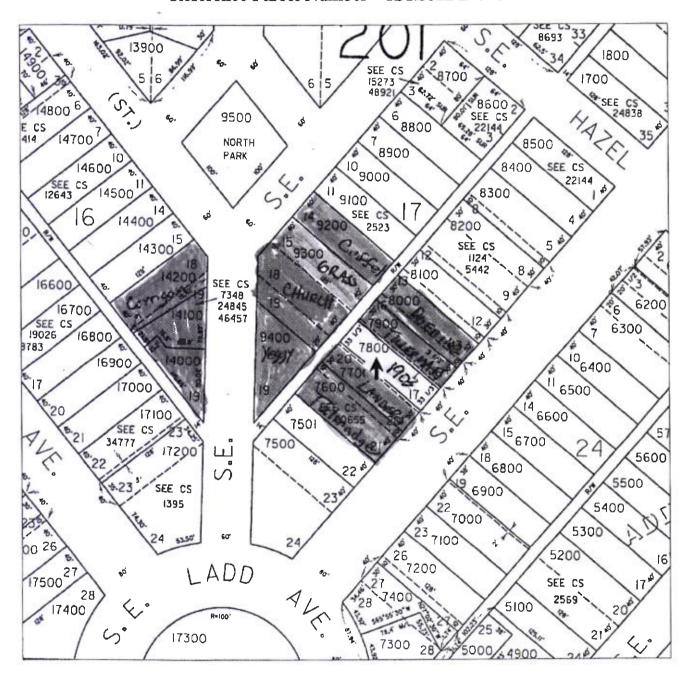

File No. LU 18-145469 HR

1/4 Section 3232

Scale 1 inch = 200 feet

State ID 1S1E02DB 7800

Exhibit B Apr 06, 2018

ZONING

NORTH

THIS SITE LIES WITHIN THE: LADD'S ADDITION HISTORIC DISTRICT Site

File No. LU 18-145469 HR

1/4 Section 3232

Scale 1 inch = 200 feet

State ID 1S1E02DB 7800

Exhibit B Apr 06, 2018