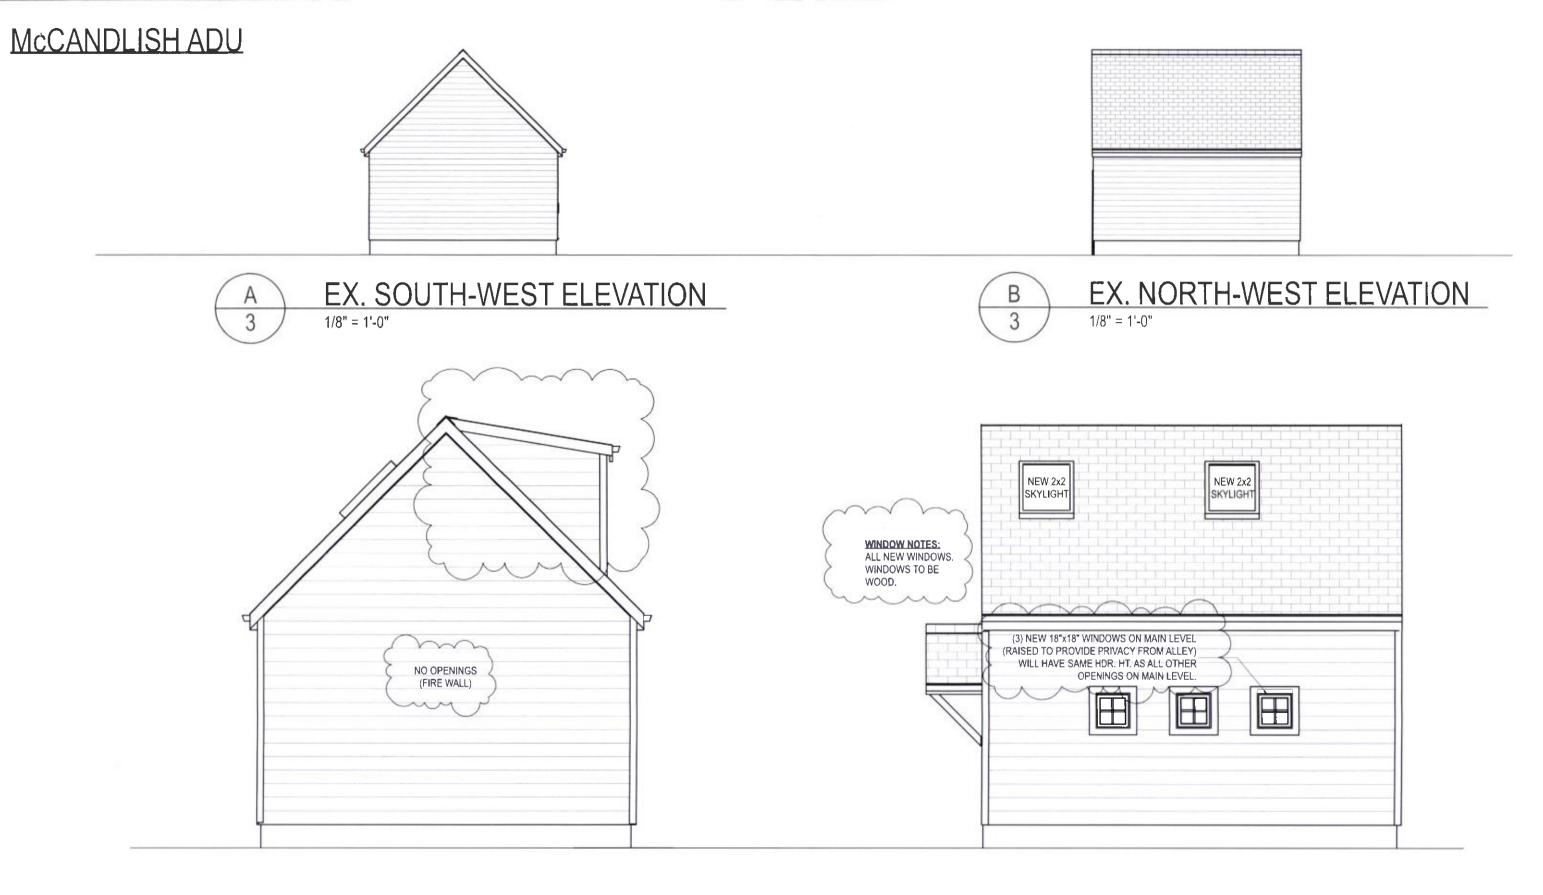

- 1. North East Elevation: Remove the existing garage door. Add two new wood windows, and an entrance which includes a pitched canopy and a wood door with lites.
- 2. South East Elevation: Remove the existing doorway and finish the opening to match the existing exterior lap siding. The roof will include a new 4/12 pitch shed dormer and a new 24"x24" skylight.
- 3. North West Elevation: Three (3) new 18" x18" fixed windows and two (2) new 24"x24" skylights are proposed.

- 1. <u>North East Elevation</u>: Remove the existing garage door. Add two new wood windows, and an entrance which includes a pitched canopy and a wood door with lites.
- 2. <u>South East Elevation</u>: Remove the existing doorway and finish the opening to match the existing exterior lap siding. The roof will include a new 4/12 pitch shed dormer and a new 24"x24" skylight.
- 3. <u>North West Elevation</u>: Three (3) new 18" x18" fixed windows and two (2) new 24"x24" skylights are proposed.

**Findings:** The exterior alterations are limited to the existing garage which is located adjacent to the rear alley way. The original garage was replaced in 1991 and is not visible from Elliott Avenue. The existing primary building and the street facing facades are not being altered. *This guideline is therefore met.* 