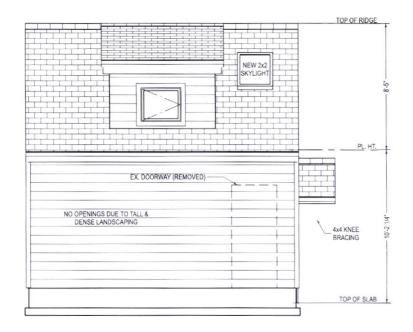

- 1. <u>North East Elevation</u>: Remove the existing garage door. Add two new wood windows, and an entrance which includes a pitched canopy and a wood door with lites.
- 2. <u>South East Elevation</u>: Remove the existing doorway and finish the opening to match the existing exterior lap siding. The roof will include a new 4/12 pitch shed dormer and a new 24"x24" skylight.
- 3. <u>North West Elevation</u>: Three (3) new 18" x18" fixed windows and two (2) new 24"x24" skylights are proposed.

- 2. Exterior Siding Material. Restoration and maintenance of original siding materials is encouraged. Materials used on additions should match or be compatible with the predominant materials used on the original structure. Most single-family residences and duplexes in Ladd's Addition feature stucco, horizontal wood siding, wood shingles, brick or a combination of these materials. Most commercial and multi-family structures feature stucco or brick. The following materials are discouraged: plywood, used brick, shakes, exposed concrete block and metal.
- **3. Roof Form.** Repair and alteration of roofs should retain:
  - a. The original roof shape and pitch;
  - **b.** Original structural and decorative features such as gables, dormers, chimneys, cornices, parapets, pediments, frieze boards, exposed rafters and other ornamental details; and,
  - **c.** Whenever possible the original type, size, color, and pattern of roofing materials. New roof features including roof additions and new dormers should be compatible in size, scale, materials, and color with the original building. Skylights, solar, mechanical and service equipment, and new roof features should be inconspicuous from the street.
- **4. Windows and Doors.** Original windows and doors, including trim, should be retained or restored. If repair is not feasible, new windows or windows on additions should match or be compatible with original windows in form, materials, type, pattern and placement of openings. On residences, the removal of original wood sash windows and replacement with aluminum sash is especially discouraged. Restoration of commercial storefront windows with large fixed glass panes below and smaller glass panes above is especially encouraged.
- **8. Color.** Restoration of original colors, or colors appropriate to the style and era of the building, is encouraged.
  - **Findings for 2, 3, 4 & 8:** The proposal is to convert an existing garage into an accessory dwelling unit. The new door and windows will be wood, and match the size, scale and color of the original building. The new wood door will be 2 lite, with double panes. The new braced entry canopy helps identify the new entrance and has a 12/12 roof pitch that matches the existing garage roof. The window types proposed include fixed glass, single hung and casement windows. The window trim, profile and depth of placement in the wall match that of the primary structure. Staff has worked extensively with the applicant regarding the profile of the proposed dormer roof. Please refer to exhibits A8-A13 and G3-G4. The proposed shed dormer with a 4/12 pitch is proposed, which should be compatible with the steeply pitched gable of both the primary and secondary structures. The exterior siding of the dormer and where the door is being removed on the south-east elevation, will match the lap fiber siding of the existing garage. The exterior of the ADU will be repainted with the same red color as the existing garage and primary dwelling unit. These guidelines are therefore met.
- **12. Parking.** Required on-site parking should be located in the rear yard and within original garages, if possible. Original garages should be maintained for vehicle storage and parking and not converted to other uses. Parking areas, providing space for three or more cars, should be screened from adjacent properties; hedges and canopy trees are recommended for screening. Parking areas and driveways should not be placed in the front yard.