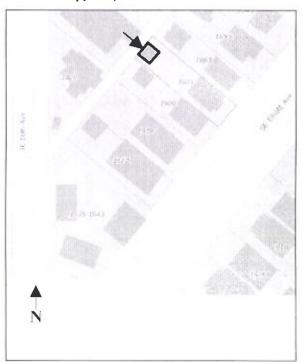

File No. LU 18-145469 HR

1/4 Section 3232

Scale 1 inch = 200 feet

State ID 1S1E02DB 7800

Exhibit B Apr 06, 2018

24.4

× 10,

EX PUBLIC

DEBTY LINE 150'

SETBACK LINE 5'

VICINITY MAP

**9** 6.

ZONING

NORTH

THIS SITE LIES WITHIN THE: LADD'S ADDITION HISTORIC DISTRICT Site

File No. LU 18-145469 HR

1/4 Section 3232

Scale 1 inch = 200 feet

State ID 1S1E02DB 7800

Exhibit B Apr 06, 2018