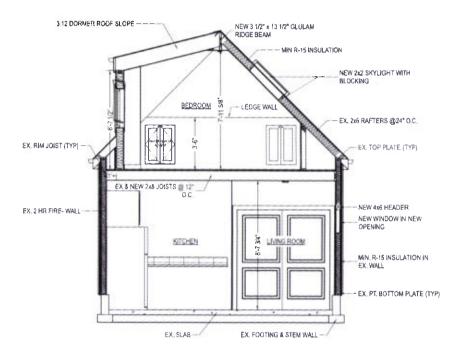

- 1. <u>North East Elevation</u>: Remove the existing garage door. Add two new wood windows, and an entrance which includes a pitched canopy and a wood door with lites.
- 2. <u>South East Elevation</u>: Remove the existing doorway and finish the opening to match the existing exterior lap siding. The roof will include a new 4/12 pitch shed dormer and a new 24"x24" skylight.
- 3. <u>North West Elevation</u>: Three (3) new 18" x18" fixed windows and two (2) new 24"x24" skylights are proposed.

- 2. Exterior Siding Material. Restoration and maintenance of original siding materials is encouraged. Materials used on additions should match or be compatible with the predominant materials used on the original structure. Most single-family residences and duplexes in Ladd's Addition feature stucco, horizontal wood siding, wood shingles, brick or a combination of these materials. Most commercial and multi-family structures feature stucco or brick. The following materials are discouraged: plywood, used brick, shakes, exposed concrete block and metal.
- **3. Roof Form.** Repair and alteration of roofs should retain:
  - a. The original roof shape and pitch;
  - **b.** Original structural and decorative features such as gables, dormers, chimneys, cornices, parapets, pediments, frieze boards, exposed rafters and other ornamental details; and,
  - **c.** Whenever possible the original type, size, color, and pattern of roofing materials. New roof features including roof additions and new dormers should be compatible in size, scale, materials, and color with the original building. Skylights, solar, mechanical and service equipment, and new roof features should be inconspicuous from the street.
- **4. Windows and Doors.** Original windows and doors, including trim, should be retained or restored. If repair is not feasible, new windows or windows on additions should match or be compatible with original windows in form, materials, type, pattern and placement of openings. On residences, the removal of original wood sash windows and replacement with aluminum sash is especially discouraged. Restoration of commercial storefront windows with large fixed glass panes below and smaller glass panes above is especially encouraged.
- **8. Color.** Restoration of original colors, or colors appropriate to the style and era of the building, is encouraged.
  - **Findings for 2, 3, 4 & 8:** The proposal is to convert an existing garage into an accessory dwelling unit. The new door and windows will be wood, and match the size, scale and color of the original building. The new wood door will be 2 lite, with double panes. The new braced entry canopy helps identify the new entrance and has a 12/12 roof pitch that matches the existing garage roof. The window types proposed include fixed glass, single hung and casement windows. The window trim, profile and depth of placement in the wall match that of the primary structure. Staff has worked extensively with the applicant regarding the profile of the proposed dormer roof. Please refer to exhibits A8-A13 and G3-G4. The proposed shed dormer with a 4/12 pitch is proposed, which should be compatible with the steeply pitched gable of both the primary and secondary structures. The exterior siding of the dormer and where the door is being removed on the south-east elevation, will match the lap fiber siding of the existing garage. The exterior of the ADU will be repainted with the same red color as the existing garage and primary dwelling unit. These guidelines are therefore met.
- **12. Parking.** Required on-site parking should be located in the rear yard and within original garages, if possible. Original garages should be maintained for vehicle storage and parking and not converted to other uses. Parking areas, providing space for three or more cars, should be screened from adjacent properties; hedges and canopy trees are recommended for screening. Parking areas and driveways should not be placed in the front yard.