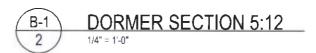

- 1. <u>North East Elevation</u>: Remove the existing garage door. Add two new wood windows, and an entrance which includes a pitched canopy and a wood door with lites.
- 2. <u>South East Elevation</u>: Remove the existing doorway and finish the opening to match the existing exterior lap siding. The roof will include a new 4/12 pitch shed dormer and a new 24"x24" skylight.
- 3. <u>North West Elevation</u>: Three (3) new 18" x18" fixed windows and two (2) new 24"x24" skylights are proposed.