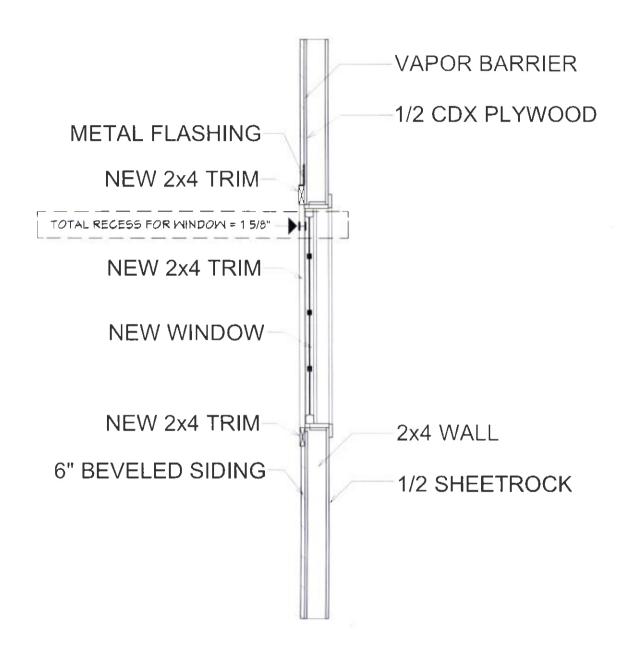

### NOT ATTACHED UNLESS INDICATED

- A. Applicant's Statement
  - 1. Original Narrative
  - 2. Original Plan Set, Not approved-for review only
  - 3. Photographs
  - 4. Applicant memo, in response to Incomplete letter, 4/27/18
  - 5. Revised Plan Set, Not approved-for review only, 4/27/18
  - 6. Manufacturers Cutsheets, 4/27/18
  - 7. Photographs
  - 8. Feedback drawings, 6/11/2018
  - 9. Feedback drawings, 6/13/2018
  - 10. Request to hold application incomplete, 6/12/18
  - 11. Applicant memo proposing gable dormer roof revisions, 6/20/18
  - 12. Precedent gable dormer photographs
  - 13. Gable and shed dormer elevations and perspectives
  - 14. Revised plan set, not approved- for review only, 7/30/18
  - 15. Request to hold application incomplete, 7/31/18
  - 16. Request to declare application complete, 8/8/18
  - 17. Revised plan set, not approved- for review only, 8/3/18
  - 18. Revised cut sheets, not approved- for review only, 8/3/18
- B. Zoning Map (attached)
- C. Plans/Drawings:
  - 1. Site Plan (attached)
  - 2. Existing and proposed north-east, south-east elevation (attached)
  - 3. Existing and proposed south-west, north-west elevation
  - 4. As built floor plan
  - 5. Proposed main level floor plan
  - 6. 2<sup>nd</sup> level floor plan
  - 7. Building Sections
  - 8. Detailed window sections
  - 9. Detailed window sections
  - 10. Detailed window and skylight sections
  - 11. Detailed Door sections
  - 12. Manufacturers cut sheets
- D. Notification information:
  - 1. Mailing list
  - 2. Mailed notice
- E. Agency Responses:
  - 1. Fire Bureau
  - 2. Site Development Review Section of BDS
- F. Correspondence:
  - 1. Henry C. Kunowski, 8/28/18, wrote in support of the proposal.
- G. Other:
  - 1. Original LU Application
  - 2. Incomplete letter send by staff, 4/7/2018
  - 3. Staff feedback regarding dormer design, 6/18/2018
  - 4. Staff feedback regarding guidelines, 7/5/2018
  - 5. Permit to replace existing garage, 3/18/91
  - 6. Request for Extension of 120-day review period.