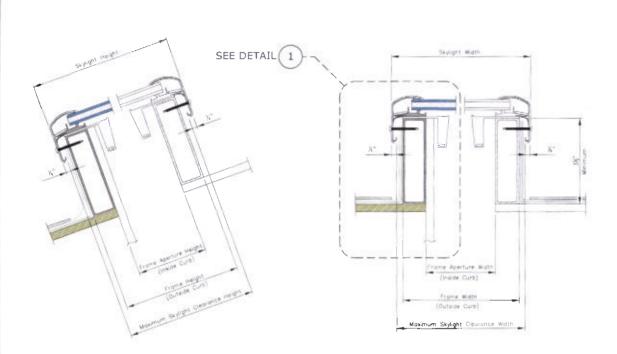

- 1. <u>North East Elevation</u>: Remove the existing garage door. Add two new wood windows, and an entrance which includes a pitched canopy and a wood door with lites.
- 2. <u>South East Elevation</u>: Remove the existing doorway and finish the opening to match the existing exterior lap siding. The roof will include a new 4/12 pitch shed dormer and a new 24"x24" skylight.
- 3. <u>North West Elevation</u>: Three (3) new 18" x18" fixed windows and two (2) new 24"x24" skylights are proposed.