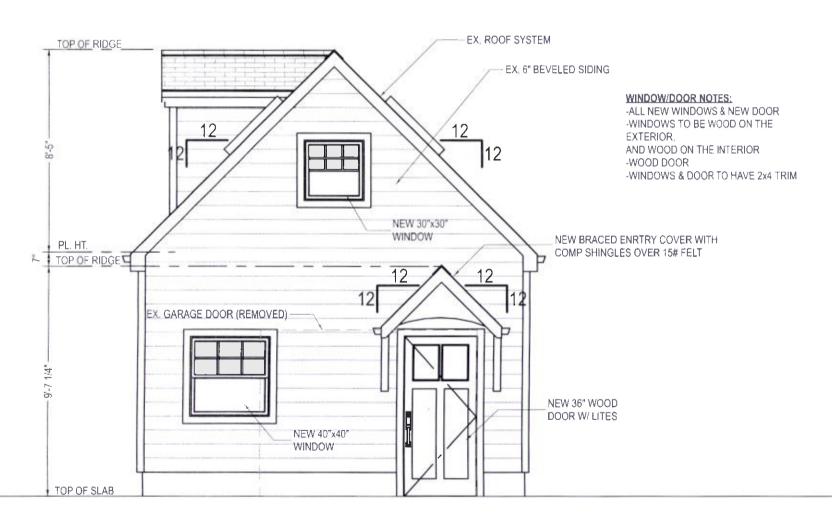

- 1. North East Elevation: Remove the existing garage door. Add two new wood windows, and an entrance which includes a pitched canopy and a wood door with lites.
- 2. South East Elevation: Remove the existing doorway and finish the opening to match the existing exterior lap siding. The roof will include a new 4/12 pitch shed dormer and a new 24"x24" skylight.
- 3. North West Elevation: Three (3) new 18" x18" fixed windows and two (2) new 24"x24" skylights are proposed.

- 1. <u>North East Elevation</u>: Remove the existing garage door. Add two new wood windows, and an entrance which includes a pitched canopy and a wood door with lites.
- 2. <u>South East Elevation</u>: Remove the existing doorway and finish the opening to match the existing exterior lap siding. The roof will include a new 4/12 pitch shed dormer and a new 24"x24" skylight.
- 3. <u>North West Elevation</u>: Three (3) new 18" x18" fixed windows and two (2) new 24"x24" skylights are proposed.