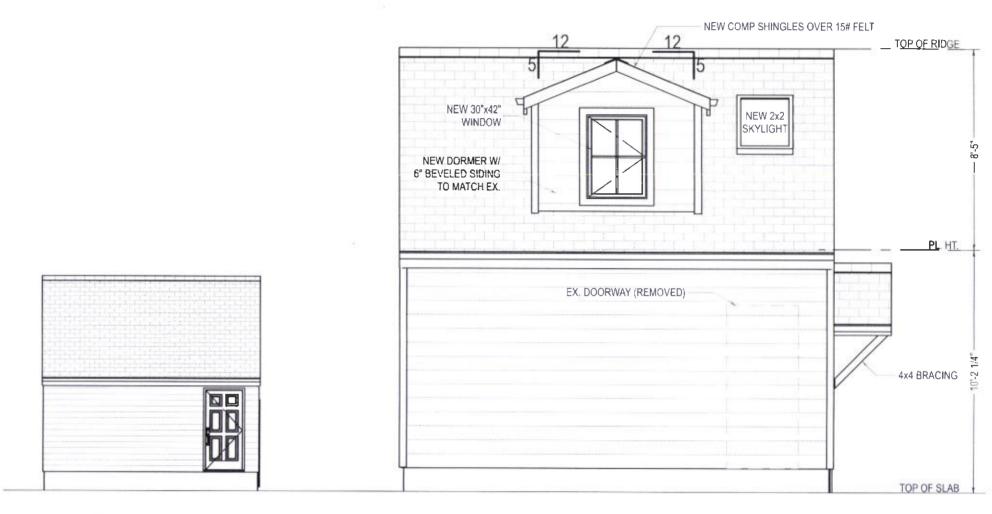

- 1. North East Elevation: Remove the existing garage door. Add two new wood windows, and an entrance which includes a pitched canopy and a wood door with lites.
- 2. South East Elevation: Remove the existing doorway and finish the opening to match the existing exterior lap siding. The roof will include a new 4/12 pitch shed dormer and a new 24"x24" skylight.
- 3. North West Elevation: Three (3) new 18" x18" fixed windows and two (2) new 24"x24" skylights are proposed.

- 1. <u>North East Elevation</u>: Remove the existing garage door. Add two new wood windows, and an entrance which includes a pitched canopy and a wood door with lites.
- 2. <u>South East Elevation</u>: Remove the existing doorway and finish the opening to match the existing exterior lap siding. The roof will include a new 4/12 pitch shed dormer and a new 24"x24" skylight.
- 3. <u>North West Elevation</u>: Three (3) new 18" x18" fixed windows and two (2) new 24"x24" skylights are proposed.