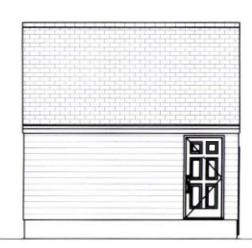

- 1. North East Elevation: Remove the existing garage door. Add two new wood windows, and an entrance which includes a pitched canopy and a wood door with lites.
- 2. South East Elevation: Remove the existing doorway and finish the opening to match the existing exterior lap siding. The roof will include a new 4/12 pitch shed dormer and a new 24"x24" skylight.
- 3. North West Elevation: Three (3) new 18" x18" fixed windows and two (2) new 24"x24" skylights are proposed.

- 1. <u>North East Elevation</u>: Remove the existing garage door. Add two new wood windows, and an entrance which includes a pitched canopy and a wood door with lites.
- 2. <u>South East Elevation</u>: Remove the existing doorway and finish the opening to match the existing exterior lap siding. The roof will include a new 4/12 pitch shed dormer and a new 24"x24" skylight.
- 3. <u>North West Elevation</u>: Three (3) new 18" x18" fixed windows and two (2) new 24"x24" skylights are proposed.