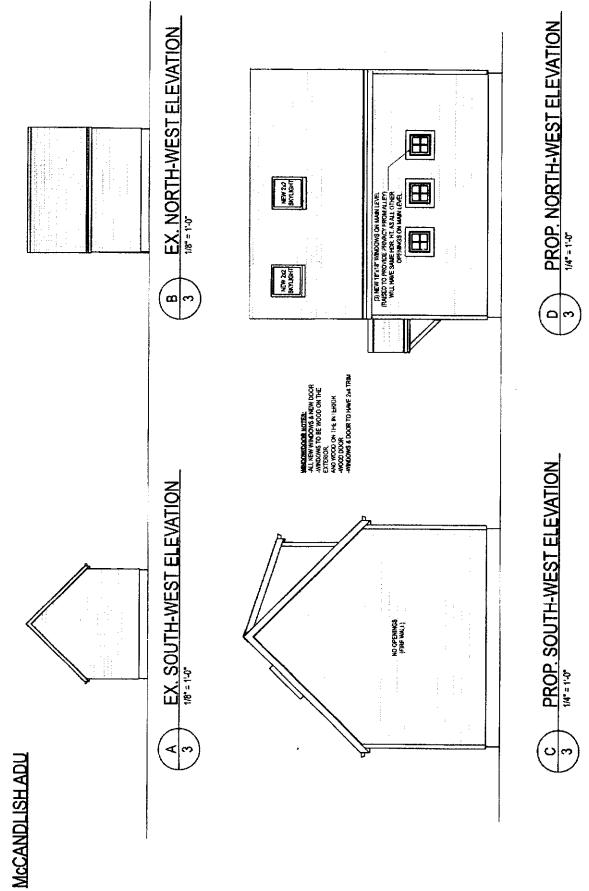

- 1. North East Elevation: Remove the existing garage door. Add two new wood windows, and an entrance which includes a pitched canopy and a wood door with lites.
- 2. South East Elevation: Remove the existing doorway and finish the opening to match the existing exterior lap siding. The roof will include a new 4/12 pitch shed dormer and a new 24"x24" skylight.
- 3. North West Elevation: Three (3) new 18" x18" fixed windows and two (2) new 24"x24" skylights are proposed.

- 1. <u>North East Elevation</u>: Remove the existing garage door. Add two new wood windows, and an entrance which includes a pitched canopy and a wood door with lites.
- 2. <u>South East Elevation</u>: Remove the existing doorway and finish the opening to match the existing exterior lap siding. The roof will include a new 4/12 pitch shed dormer and a new 24"x24" skylight.
- 3. <u>North West Elevation</u>: Three (3) new 18" x18" fixed windows and two (2) new 24"x24" skylights are proposed.