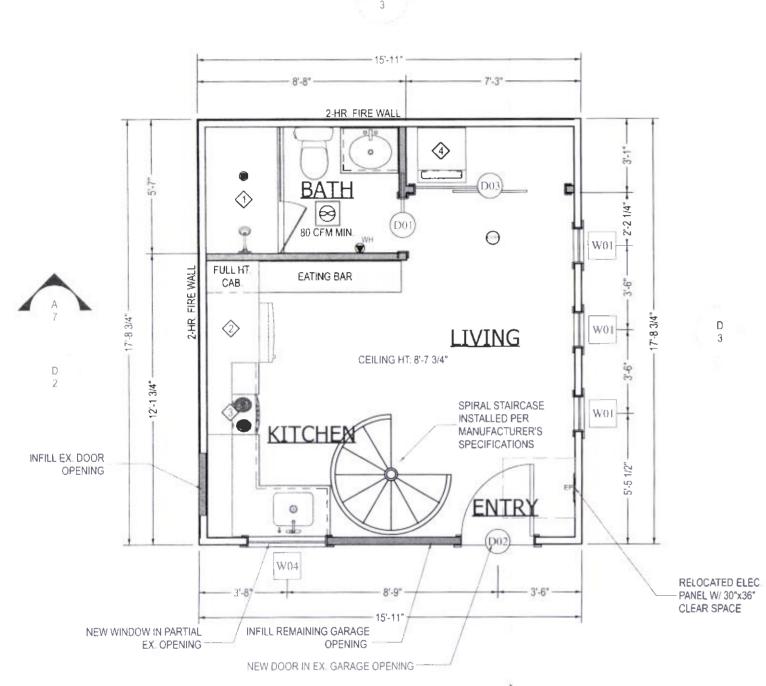

### PROPOSAL:

The applicants are seeking historic resource review approval to convert an existing garage into an accessory dwelling unit in the Ladd's Addition Historic District. The proposed exterior alterations include:

- 1. North East Elevation: Remove the existing garage door. Add two new wood windows, and an entrance which includes a pitched canopy and a wood door with lites.
- 2. South East Elevation: Remove the existing doorway and finish the opening to match the existing exterior lap siding. The roof will include a new 4/12 pitch shed dormer and a new 24"x24" skylight.
- 3. North West Elevation: Three (3) new 18" x18" fixed windows and two (2) new 24"x24" skylights are proposed.

- 1. <u>North East Elevation</u>: Remove the existing garage door. Add two new wood windows, and an entrance which includes a pitched canopy and a wood door with lites.
- 2. <u>South East Elevation</u>: Remove the existing doorway and finish the opening to match the existing exterior lap siding. The roof will include a new 4/12 pitch shed dormer and a new 24"x24" skylight.
- 3. <u>North West Elevation</u>: Three (3) new 18" x18" fixed windows and two (2) new 24"x24" skylights are proposed.

- 2. Exterior Siding Material. Restoration and maintenance of original siding materials is encouraged. Materials used on additions should match or be compatible with the predominant materials used on the original structure. Most single-family residences and duplexes in Ladd's Addition feature stucco, horizontal wood siding, wood shingles, brick or a combination of these materials. Most commercial and multi-family structures feature stucco or brick. The following materials are discouraged: plywood, used brick, shakes, exposed concrete block and metal.
- **3. Roof Form.** Repair and alteration of roofs should retain:
  - a. The original roof shape and pitch;
  - **b.** Original structural and decorative features such as gables, dormers, chimneys, cornices, parapets, pediments, frieze boards, exposed rafters and other ornamental details; and,
  - **c.** Whenever possible the original type, size, color, and pattern of roofing materials. New roof features including roof additions and new dormers should be compatible in size, scale, materials, and color with the original building. Skylights, solar, mechanical and service equipment, and new roof features should be inconspicuous from the street.
- **4. Windows and Doors.** Original windows and doors, including trim, should be retained or restored. If repair is not feasible, new windows or windows on additions should match or be compatible with original windows in form, materials, type, pattern and placement of openings. On residences, the removal of original wood sash windows and replacement with aluminum sash is especially discouraged. Restoration of commercial storefront windows with large fixed glass panes below and smaller glass panes above is especially encouraged.
- **8. Color.** Restoration of original colors, or colors appropriate to the style and era of the building, is encouraged.
  - **Findings for 2, 3, 4 & 8:** The proposal is to convert an existing garage into an accessory dwelling unit. The new door and windows will be wood, and match the size, scale and color of the original building. The new wood door will be 2 lite, with double panes. The new braced entry canopy helps identify the new entrance and has a 12/12 roof pitch that matches the existing garage roof. The window types proposed include fixed glass, single hung and casement windows. The window trim, profile and depth of placement in the wall match that of the primary structure. Staff has worked extensively with the applicant regarding the profile of the proposed dormer roof. Please refer to exhibits A8-A13 and G3-G4. The proposed shed dormer with a 4/12 pitch is proposed, which should be compatible with the steeply pitched gable of both the primary and secondary structures. The exterior siding of the dormer and where the door is being removed on the south-east elevation, will match the lap fiber siding of the existing garage. The exterior of the ADU will be repainted with the same red color as the existing garage and primary dwelling unit. These guidelines are therefore met.
- **12. Parking.** Required on-site parking should be located in the rear yard and within original garages, if possible. Original garages should be maintained for vehicle storage and parking and not converted to other uses. Parking areas, providing space for three or more cars, should be screened from adjacent properties; hedges and canopy trees are recommended for screening. Parking areas and driveways should not be placed in the front yard.

**Findings**: The original garage was replaced by a new garage in 1991. Refer to Exhibit G-5 for more details. On-site parking is being maintained by a parking pad on the north side of the proposed ADU, and adjacent to the alleyway. *This guideline is therefore met.* 