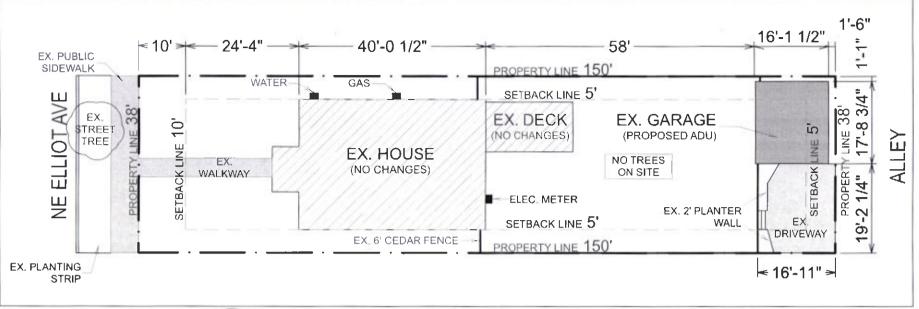

1

**EXISTING SITE PLAN** 

⋖

17-8 3/4" LINE 38"

EX. GARAGE (PROPOSED ADU)

EX DECK (NO CHANGES)

NO TREES ON SITE

(NOCHANGES)

NALKWAY

IREET TREE

NE ELLIOI AVE

G BNT

ا، ا، ٻ

16-1 1/2"

58

40'-0 1/2"

24.4

× 10,

EX PUBLIC

DEBTY LINE 150'

SETBACK LINE 5'

VICINITY MAP

**9** 6.

### ANALYSIS

**Site and Vicinity:** The Peter & Katherine Krieger House was designed and built by architect Albert Brugger in 1925. The subject property is located in the north east section of Ladd's Addition and fronts SE Elliott Avenue to the south east, with alley access off of SE 16th Avenue. The existing house is a one-and-one-half story rectangular building has a steeply-pitched gable roof with a clipped end and minimal boxed eaves. The single-bay pedimented gabled porch is partially enclosed, with a segmental-arched entry and concrete stairs with a wrought-iron railing. Windows are typically eight-over-one double-hung sashes; the front elevation windows have been replaced with aluminum sliders. The building has been sided with asbestos shingles, altering the window trim. It has a concrete foundation and basement and a typical mid-block setback; the lot has a number of flowering shrubs and hedges, including a rose garden in the north side yard. Given previous alterations noted above, this house has been inventoried in the National Register as non-contributing.

**Findings:** The exterior alterations are limited to the existing garage which is located adjacent to the rear alley way. The original garage was replaced in 1991 and is not visible from Elliott Avenue. The existing primary building and the street facing facades are not being altered. *This guideline is therefore met.* 

**Findings**: The original garage was replaced by a new garage in 1991. Refer to Exhibit G-5 for more details. On-site parking is being maintained by a parking pad on the north side of the proposed ADU, and adjacent to the alleyway. *This guideline is therefore met.* 