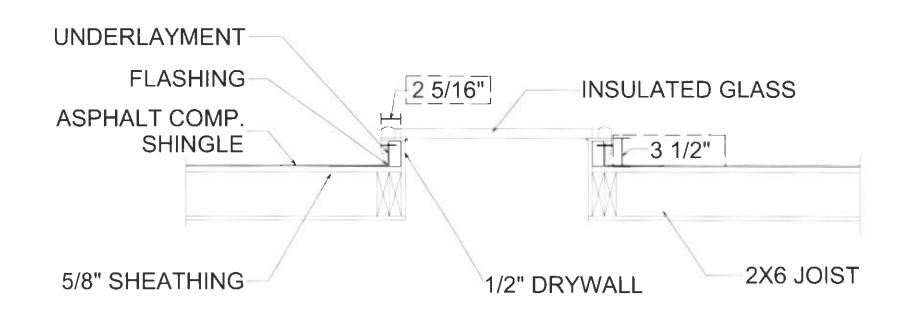

- 2. Exterior Siding Material. Restoration and maintenance of original siding materials is encouraged. Materials used on additions should match or be compatible with the predominant materials used on the original structure. Most single-family residences and duplexes in Ladd's Addition feature stucco, horizontal wood siding, wood shingles, brick or a combination of these materials. Most commercial and multi-family structures feature stucco or brick. The following materials are discouraged: plywood, used brick, shakes, exposed concrete block and metal.
- **3. Roof Form.** Repair and alteration of roofs should retain:
  - a. The original roof shape and pitch;
  - **b.** Original structural and decorative features such as gables, dormers, chimneys, cornices, parapets, pediments, frieze boards, exposed rafters and other ornamental details; and,
  - **c.** Whenever possible the original type, size, color, and pattern of roofing materials. New roof features including roof additions and new dormers should be compatible in size, scale, materials, and color with the original building. Skylights, solar, mechanical and service equipment, and new roof features should be inconspicuous from the street.
- **4. Windows and Doors.** Original windows and doors, including trim, should be retained or restored. If repair is not feasible, new windows or windows on additions should match or be compatible with original windows in form, materials, type, pattern and placement of openings. On residences, the removal of original wood sash windows and replacement with aluminum sash is especially discouraged. Restoration of commercial storefront windows with large fixed glass panes below and smaller glass panes above is especially encouraged.
- **8. Color.** Restoration of original colors, or colors appropriate to the style and era of the building, is encouraged.
  - **Findings for 2, 3, 4 & 8:** The proposal is to convert an existing garage into an accessory dwelling unit. The new door and windows will be wood, and match the size, scale and color of the original building. The new wood door will be 2 lite, with double panes. The new braced entry canopy helps identify the new entrance and has a 12/12 roof pitch that matches the existing garage roof. The window types proposed include fixed glass, single hung and casement windows. The window trim, profile and depth of placement in the wall match that of the primary structure. Staff has worked extensively with the applicant regarding the profile of the proposed dormer roof. Please refer to exhibits A8-A13 and G3-G4. The proposed shed dormer with a 4/12 pitch is proposed, which should be compatible with the steeply pitched gable of both the primary and secondary structures. The exterior siding of the dormer and where the door is being removed on the south-east elevation, will match the lap fiber siding of the existing garage. The exterior of the ADU will be repainted with the same red color as the existing garage and primary dwelling unit. These guidelines are therefore met.
- **12. Parking.** Required on-site parking should be located in the rear yard and within original garages, if possible. Original garages should be maintained for vehicle storage and parking and not converted to other uses. Parking areas, providing space for three or more cars, should be screened from adjacent properties; hedges and canopy trees are recommended for screening. Parking areas and driveways should not be placed in the front yard.