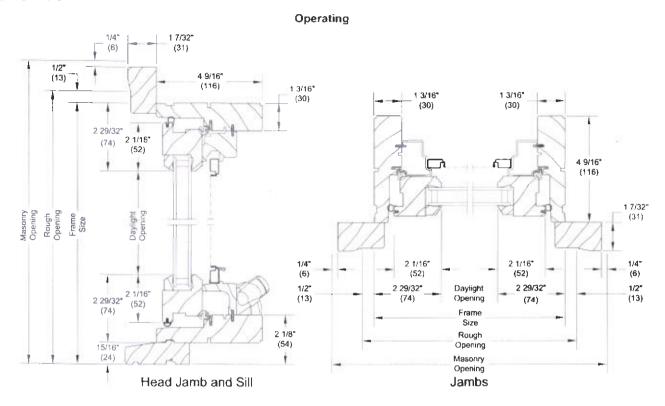

### NOT ATTACHED UNLESS INDICATED

- A. Applicant's Statement
  - 1. Original Narrative
  - 2. Original Plan Set, Not approved-for review only
  - 3. Photographs
  - 4. Applicant memo, in response to Incomplete letter, 4/27/18
  - 5. Revised Plan Set, Not approved-for review only, 4/27/18
  - 6. Manufacturers Cutsheets, 4/27/18
  - 7. Photographs
  - 8. Feedback drawings, 6/11/2018
  - 9. Feedback drawings, 6/13/2018
  - 10. Request to hold application incomplete, 6/12/18
  - 11. Applicant memo proposing gable dormer roof revisions, 6/20/18
  - 12. Precedent gable dormer photographs
  - 13. Gable and shed dormer elevations and perspectives
  - 14. Revised plan set, not approved- for review only, 7/30/18
  - 15. Request to hold application incomplete, 7/31/18
  - 16. Request to declare application complete, 8/8/18
  - 17. Revised plan set, not approved- for review only, 8/3/18
  - 18. Revised cut sheets, not approved- for review only, 8/3/18
- B. Zoning Map (attached)
- C. Plans/Drawings:
  - 1. Site Plan (attached)
  - 2. Existing and proposed north-east, south-east elevation (attached)
  - 3. Existing and proposed south-west, north-west elevation
  - 4. As built floor plan
  - 5. Proposed main level floor plan
  - 6. 2<sup>nd</sup> level floor plan
  - 7. Building Sections
  - 8. Detailed window sections
  - 9. Detailed window sections
  - 10. Detailed window and skylight sections
  - 11. Detailed Door sections
  - 12. Manufacturers cut sheets
- D. Notification information:
  - 1. Mailing list
  - 2. Mailed notice
- E. Agency Responses:
  - 1. Fire Bureau
  - 2. Site Development Review Section of BDS
- F. Correspondence:
  - 1. Henry C. Kunowski, 8/28/18, wrote in support of the proposal.
- G. Other:
  - 1. Original LU Application
  - 2. Incomplete letter send by staff, 4/7/2018
  - 3. Staff feedback regarding dormer design, 6/18/2018
  - 4. Staff feedback regarding guidelines, 7/5/2018
  - 5. Permit to replace existing garage, 3/18/91
  - 6. Request for Extension of 120-day review period.