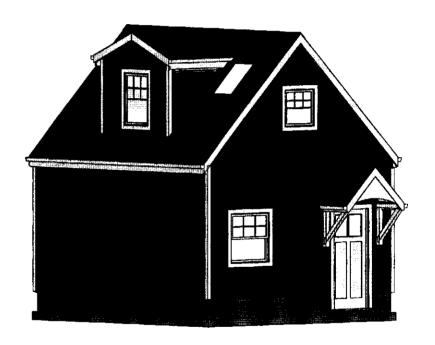

- 1. North East Elevation: Remove the existing garage door. Add two new wood windows, and an entrance which includes a pitched canopy and a wood door with lites.
- 2. South East Elevation: Remove the existing doorway and finish the opening to match the existing exterior lap siding. The roof will include a new 4/12 pitch shed dormer and a new 24"x24" skylight.
- 3. North West Elevation: Three (3) new 18" x18" fixed windows and two (2) new 24"x24" skylights are proposed.

- 1. <u>North East Elevation</u>: Remove the existing garage door. Add two new wood windows, and an entrance which includes a pitched canopy and a wood door with lites.
- 2. <u>South East Elevation</u>: Remove the existing doorway and finish the opening to match the existing exterior lap siding. The roof will include a new 4/12 pitch shed dormer and a new 24"x24" skylight.
- 3. <u>North West Elevation</u>: Three (3) new 18" x18" fixed windows and two (2) new 24"x24" skylights are proposed.