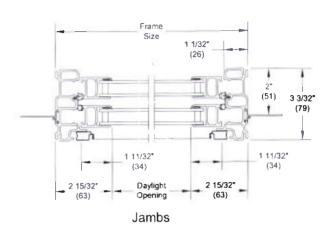

- 2. Exterior Siding Material. Restoration and maintenance of original siding materials is encouraged. Materials used on additions should match or be compatible with the predominant materials used on the original structure. Most single-family residences and duplexes in Ladd's Addition feature stucco, horizontal wood siding, wood shingles, brick or a combination of these materials. Most commercial and multi-family structures feature stucco or brick. The following materials are discouraged: plywood, used brick, shakes, exposed concrete block and metal.
- **3. Roof Form.** Repair and alteration of roofs should retain:
  - a. The original roof shape and pitch;
  - **b.** Original structural and decorative features such as gables, dormers, chimneys, cornices, parapets, pediments, frieze boards, exposed rafters and other ornamental details; and,
  - **c.** Whenever possible the original type, size, color, and pattern of roofing materials. New roof features including roof additions and new dormers should be compatible in size, scale, materials, and color with the original building. Skylights, solar, mechanical and service equipment, and new roof features should be inconspicuous from the street.
- **4. Windows and Doors.** Original windows and doors, including trim, should be retained or restored. If repair is not feasible, new windows or windows on additions should match or be compatible with original windows in form, materials, type, pattern and placement of openings. On residences, the removal of original wood sash windows and replacement with aluminum sash is especially discouraged. Restoration of commercial storefront windows with large fixed glass panes below and smaller glass panes above is especially encouraged.
- **8. Color.** Restoration of original colors, or colors appropriate to the style and era of the building, is encouraged.
  - **Findings for 2, 3, 4 & 8:** The proposal is to convert an existing garage into an accessory dwelling unit. The new door and windows will be wood, and match the size, scale and color of the original building. The new wood door will be 2 lite, with double panes. The new braced entry canopy helps identify the new entrance and has a 12/12 roof pitch that matches the existing garage roof. The window types proposed include fixed glass, single hung and casement windows. The window trim, profile and depth of placement in the wall match that of the primary structure. Staff has worked extensively with the applicant regarding the profile of the proposed dormer roof. Please refer to exhibits A8-A13 and G3-G4. The proposed shed dormer with a 4/12 pitch is proposed, which should be compatible with the steeply pitched gable of both the primary and secondary structures. The exterior siding of the dormer and where the door is being removed on the south-east elevation, will match the lap fiber siding of the existing garage. The exterior of the ADU will be repainted with the same red color as the existing garage and primary dwelling unit. These guidelines are therefore met.
- **12. Parking.** Required on-site parking should be located in the rear yard and within original garages, if possible. Original garages should be maintained for vehicle storage and parking and not converted to other uses. Parking areas, providing space for three or more cars, should be screened from adjacent properties; hedges and canopy trees are recommended for screening. Parking areas and driveways should not be placed in the front yard.