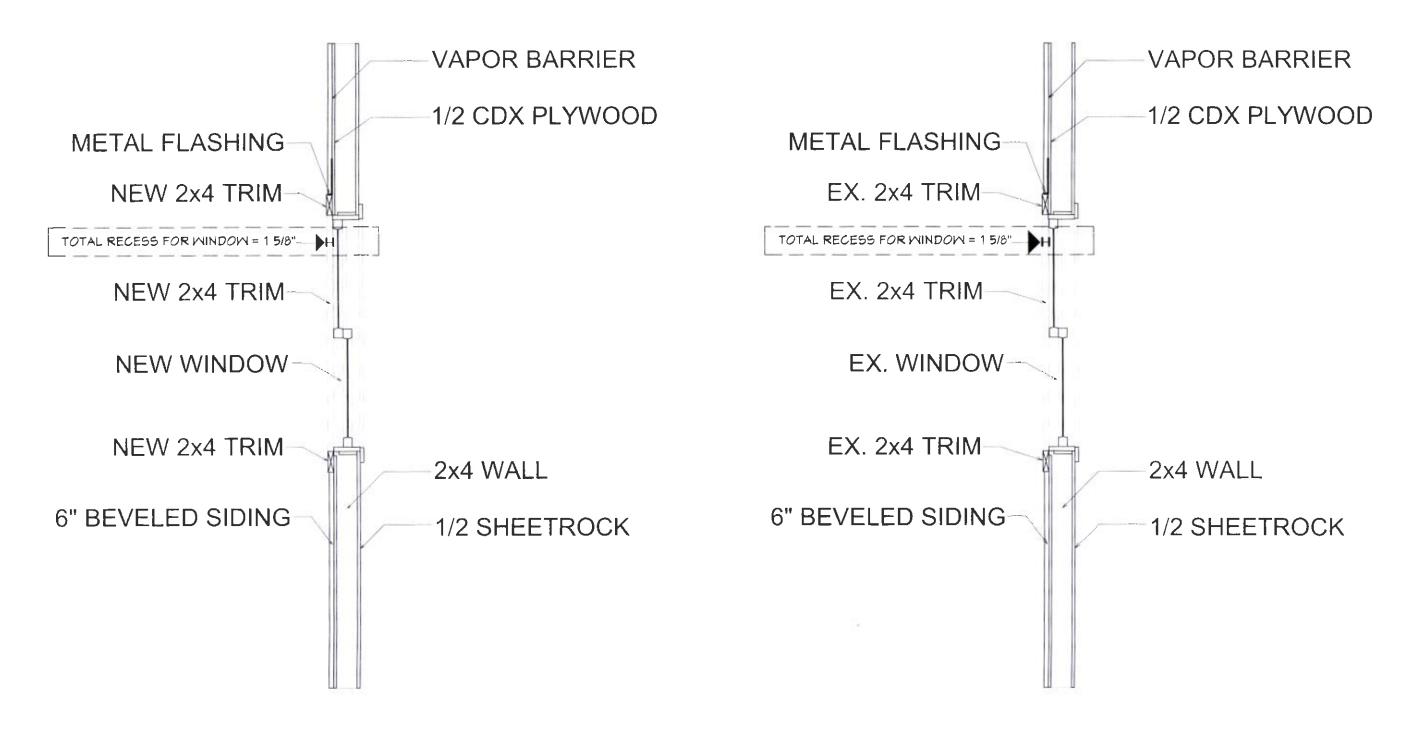

- 2. Exterior Siding Material. Restoration and maintenance of original siding materials is encouraged. Materials used on additions should match or be compatible with the predominant materials used on the original structure. Most single-family residences and duplexes in Ladd's Addition feature stucco, horizontal wood siding, wood shingles, brick or a combination of these materials. Most commercial and multi-family structures feature stucco or brick. The following materials are discouraged: plywood, used brick, shakes, exposed concrete block and metal.
- **3. Roof Form.** Repair and alteration of roofs should retain:
  - a. The original roof shape and pitch;
  - **b.** Original structural and decorative features such as gables, dormers, chimneys, cornices, parapets, pediments, frieze boards, exposed rafters and other ornamental details; and,
  - **c.** Whenever possible the original type, size, color, and pattern of roofing materials. New roof features including roof additions and new dormers should be compatible in size, scale, materials, and color with the original building. Skylights, solar, mechanical and service equipment, and new roof features should be inconspicuous from the street.
- **4. Windows and Doors.** Original windows and doors, including trim, should be retained or restored. If repair is not feasible, new windows or windows on additions should match or be compatible with original windows in form, materials, type, pattern and placement of openings. On residences, the removal of original wood sash windows and replacement with aluminum sash is especially discouraged. Restoration of commercial storefront windows with large fixed glass panes below and smaller glass panes above is especially encouraged.
- **8. Color.** Restoration of original colors, or colors appropriate to the style and era of the building, is encouraged.
  - **Findings for 2, 3, 4 & 8:** The proposal is to convert an existing garage into an accessory dwelling unit. The new door and windows will be wood, and match the size, scale and color of the original building. The new wood door will be 2 lite, with double panes. The new braced entry canopy helps identify the new entrance and has a 12/12 roof pitch that matches the existing garage roof. The window types proposed include fixed glass, single hung and casement windows. The window trim, profile and depth of placement in the wall match that of the primary structure. Staff has worked extensively with the applicant regarding the profile of the proposed dormer roof. Please refer to exhibits A8-A13 and G3-G4. The proposed shed dormer with a 4/12 pitch is proposed, which should be compatible with the steeply pitched gable of both the primary and secondary structures. The exterior siding of the dormer and where the door is being removed on the south-east elevation, will match the lap fiber siding of the existing garage. The exterior of the ADU will be repainted with the same red color as the existing garage and primary dwelling unit. These guidelines are therefore met.
- **12. Parking.** Required on-site parking should be located in the rear yard and within original garages, if possible. Original garages should be maintained for vehicle storage and parking and not converted to other uses. Parking areas, providing space for three or more cars, should be screened from adjacent properties; hedges and canopy trees are recommended for screening. Parking areas and driveways should not be placed in the front yard.