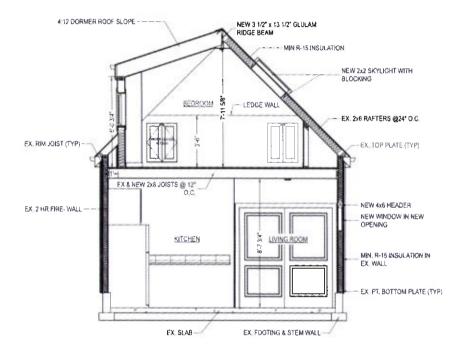

- 1. North East Elevation: Remove the existing garage door. Add two new wood windows, and an entrance which includes a pitched canopy and a wood door with lites.
- 2. South East Elevation: Remove the existing doorway and finish the opening to match the existing exterior lap siding. The roof will include a new 4/12 pitch shed dormer and a new 24"x24" skylight.
- 3. North West Elevation: Three (3) new 18" x18" fixed windows and two (2) new 24"x24" skylights are proposed.

- 1. <u>North East Elevation</u>: Remove the existing garage door. Add two new wood windows, and an entrance which includes a pitched canopy and a wood door with lites.
- 2. <u>South East Elevation</u>: Remove the existing doorway and finish the opening to match the existing exterior lap siding. The roof will include a new 4/12 pitch shed dormer and a new 24"x24" skylight.
- 3. <u>North West Elevation</u>: Three (3) new 18" x18" fixed windows and two (2) new 24"x24" skylights are proposed.