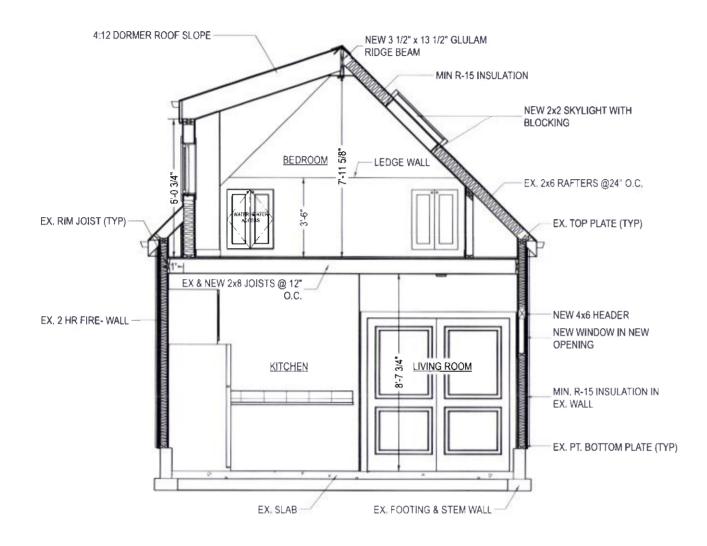

- 1. North East Elevation: Remove the existing garage door. Add two new wood windows, and an entrance which includes a pitched canopy and a wood door with lites.
- 2. South East Elevation: Remove the existing doorway and finish the opening to match the existing exterior lap siding. The roof will include a new 4/12 pitch shed dormer and a new 24"x24" skylight.
- 3. North West Elevation: Three (3) new 18" x18" fixed windows and two (2) new 24"x24" skylights are proposed.

- 1. <u>North East Elevation</u>: Remove the existing garage door. Add two new wood windows, and an entrance which includes a pitched canopy and a wood door with lites.
- 2. <u>South East Elevation</u>: Remove the existing doorway and finish the opening to match the existing exterior lap siding. The roof will include a new 4/12 pitch shed dormer and a new 24"x24" skylight.
- 3. <u>North West Elevation</u>: Three (3) new 18" x18" fixed windows and two (2) new 24"x24" skylights are proposed.