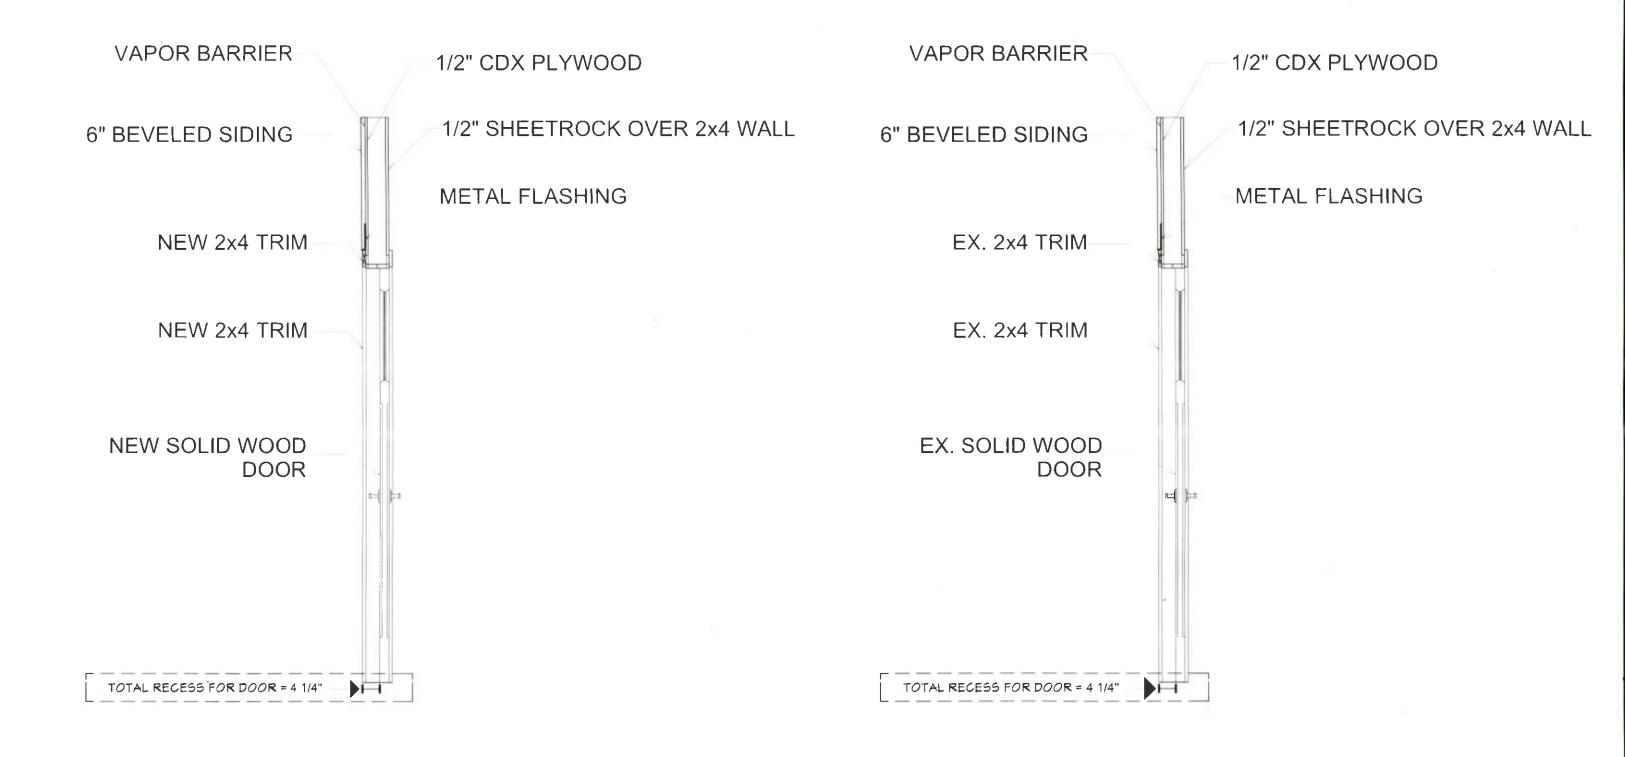

- 1. North East Elevation: Remove the existing garage door. Add two new wood windows, and an entrance which includes a pitched canopy and a wood door with lites.
- 2. South East Elevation: Remove the existing doorway and finish the opening to match the existing exterior lap siding. The roof will include a new 4/12 pitch shed dormer and a new 24"x24" skylight.
- 3. North West Elevation: Three (3) new 18" x18" fixed windows and two (2) new 24"x24" skylights are proposed.

- 1. <u>North East Elevation</u>: Remove the existing garage door. Add two new wood windows, and an entrance which includes a pitched canopy and a wood door with lites.
- 2. <u>South East Elevation</u>: Remove the existing doorway and finish the opening to match the existing exterior lap siding. The roof will include a new 4/12 pitch shed dormer and a new 24"x24" skylight.
- 3. <u>North West Elevation</u>: Three (3) new 18" x18" fixed windows and two (2) new 24"x24" skylights are proposed.