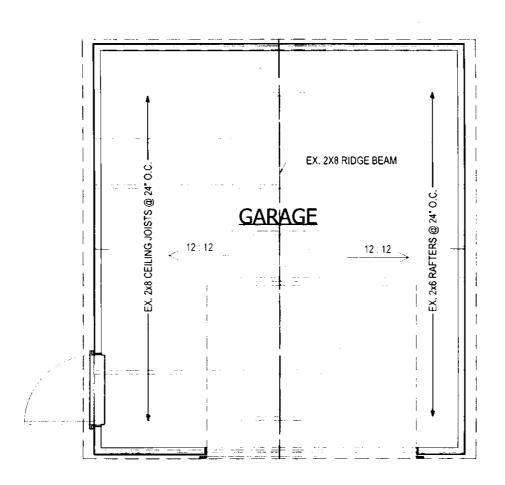

1

**EXISTING SITE PLAN** 

⋖

17-8 3/4" LINE 38"

EX. GARAGE (PROPOSED ADU)

EX DECK (NO CHANGES)

NO TREES ON SITE

(NOCHANGES)

### NOT ATTACHED UNLESS INDICATED

- A. Applicant's Statement
  - 1. Original Narrative
  - 2. Original Plan Set, Not approved-for review only
  - 3. Photographs
  - 4. Applicant memo, in response to Incomplete letter, 4/27/18
  - 5. Revised Plan Set, Not approved-for review only, 4/27/18
  - 6. Manufacturers Cutsheets, 4/27/18
  - 7. Photographs
  - 8. Feedback drawings, 6/11/2018
  - 9. Feedback drawings, 6/13/2018
  - 10. Request to hold application incomplete, 6/12/18
  - 11. Applicant memo proposing gable dormer roof revisions, 6/20/18
  - 12. Precedent gable dormer photographs
  - 13. Gable and shed dormer elevations and perspectives
  - 14. Revised plan set, not approved- for review only, 7/30/18
  - 15. Request to hold application incomplete, 7/31/18
  - 16. Request to declare application complete, 8/8/18
  - 17. Revised plan set, not approved- for review only, 8/3/18
  - 18. Revised cut sheets, not approved- for review only, 8/3/18
- B. Zoning Map (attached)
- C. Plans/Drawings:
  - 1. Site Plan (attached)
  - 2. Existing and proposed north-east, south-east elevation (attached)
  - 3. Existing and proposed south-west, north-west elevation
  - 4. As built floor plan
  - 5. Proposed main level floor plan
  - 6. 2<sup>nd</sup> level floor plan
  - 7. Building Sections
  - 8. Detailed window sections
  - 9. Detailed window sections
  - 10. Detailed window and skylight sections
  - 11. Detailed Door sections
  - 12. Manufacturers cut sheets
- D. Notification information:
  - 1. Mailing list
  - 2. Mailed notice
- E. Agency Responses:
  - 1. Fire Bureau
  - 2. Site Development Review Section of BDS
- F. Correspondence:
  - 1. Henry C. Kunowski, 8/28/18, wrote in support of the proposal.
- G. Other:
  - 1. Original LU Application
  - 2. Incomplete letter send by staff, 4/7/2018
  - 3. Staff feedback regarding dormer design, 6/18/2018
  - 4. Staff feedback regarding guidelines, 7/5/2018
  - 5. Permit to replace existing garage, 3/18/91
  - 6. Request for Extension of 120-day review period.