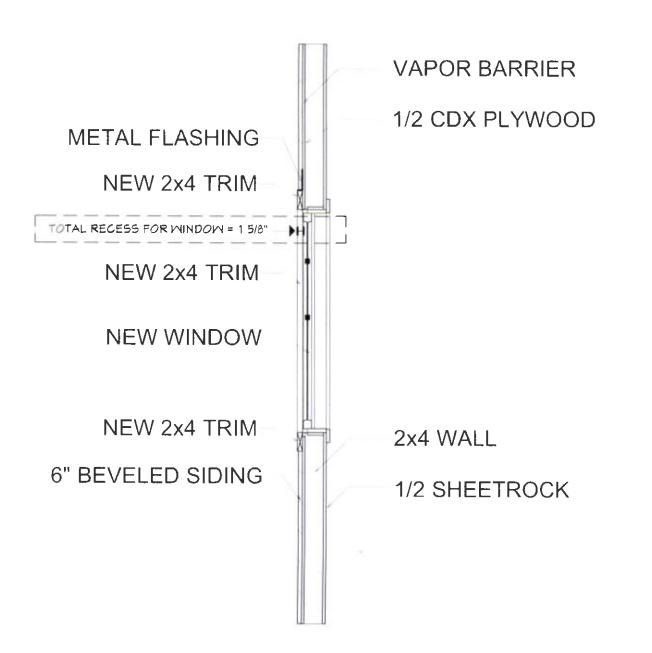

- 1. North East Elevation: Remove the existing garage door. Add two new wood windows, and an entrance which includes a pitched canopy and a wood door with lites.
- 2. South East Elevation: Remove the existing doorway and finish the opening to match the existing exterior lap siding. The roof will include a new 4/12 pitch shed dormer and a new 24"x24" skylight.
- 3. North West Elevation: Three (3) new 18" x18" fixed windows and two (2) new 24"x24" skylights are proposed.

- 1. <u>North East Elevation</u>: Remove the existing garage door. Add two new wood windows, and an entrance which includes a pitched canopy and a wood door with lites.
- 2. <u>South East Elevation</u>: Remove the existing doorway and finish the opening to match the existing exterior lap siding. The roof will include a new 4/12 pitch shed dormer and a new 24"x24" skylight.
- 3. <u>North West Elevation</u>: Three (3) new 18" x18" fixed windows and two (2) new 24"x24" skylights are proposed.