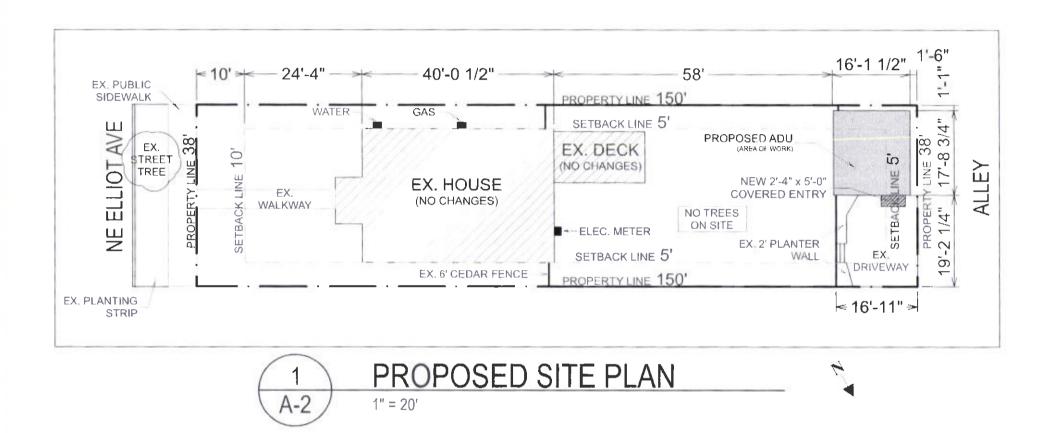

# McCANDLISH ADU

4 12 SHED ROOF DORMER

Portland, OR 97214 1903 SE Ellot Ave.

# Job Description;

New exterior wood door with lites Convert existing detached New wood windows New covered entry. garage into ADU. Adding a domer.

# Building Coverage:

EX PLANTING

Existing: 1,458 SF

Proposed; 1,458 SF (No Changes)