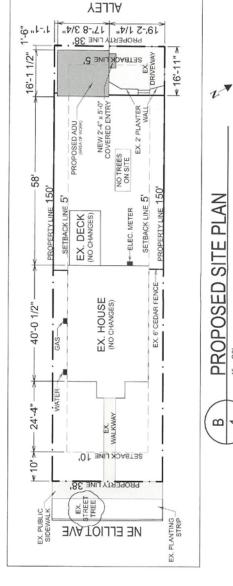

**YELLEY** 

19:-2 1/4"

EX 2 PLANTER

PROPERTY LINE 150

EX 6' CEDAR FENCE

SETBACK LINE 5'

ELEC WETER

₩ 16'-11" ¥

1

**EXISTING SITE PLAN** 

⋖

17-8 3/4" LINE 38"

EX. GARAGE (PROPOSED ADU)

EX DECK (NO CHANGES)

NO TREES ON SITE

(NOCHANGES)

NALKWAY

IREET TREE

NE ELLIOI AVE

G BNT

ا، ا، ٻ

16-1 1/2"

58

40'-0 1/2"

24.4

× 10,

EX PUBLIC

DEBTY LINE 150'

SETBACK LINE 5'

VICINITY MAP

**9** 6.

ALLEY

1-6

16'-1 1/2"

58

40'-0 1/2"

24'-4"

× 10,

GAS

PROPERTY LINE 150'

SETBACK LINE 5'

"4/5 8-'71 "4/1 2-'91

SETBACK LINE 5'

NO TREES ON SITE

EX. GARAGE (PROPOSED ADU)

EX. DECK (NO CHANGES)

EX. HOUSE

X

SETBACK LINE 10'

PROPERTY LINE 38"

NE ELLIOT AVE

TREET

(NO CHANGES)

"11-'91 ≥

V

Ą

EXISTING SITE PL

A

X

EX. 2' PLANTER

PROPERTY LINE 150

EX. 6' CEDAR FENCE

SETBACK LINE 5'