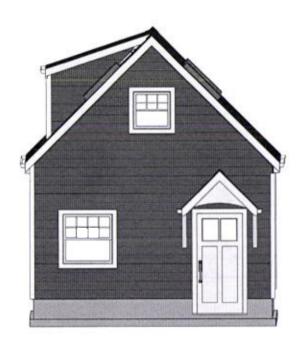

### PROPOSAL:

The applicants are seeking historic resource review approval to convert an existing garage into an accessory dwelling unit in the Ladd's Addition Historic District. The proposed exterior alterations include:

- 1. North East Elevation: Remove the existing garage door. Add two new wood windows, and an entrance which includes a pitched canopy and a wood door with lites.
- 2. South East Elevation: Remove the existing doorway and finish the opening to match the existing exterior lap siding. The roof will include a new 4/12 pitch shed dormer and a new 24"x24" skylight.
- 3. North West Elevation: Three (3) new 18" x18" fixed windows and two (2) new 24"x24" skylights are proposed.

- 1. <u>North East Elevation</u>: Remove the existing garage door. Add two new wood windows, and an entrance which includes a pitched canopy and a wood door with lites.
- 2. <u>South East Elevation</u>: Remove the existing doorway and finish the opening to match the existing exterior lap siding. The roof will include a new 4/12 pitch shed dormer and a new 24"x24" skylight.
- 3. <u>North West Elevation</u>: Three (3) new 18" x18" fixed windows and two (2) new 24"x24" skylights are proposed.