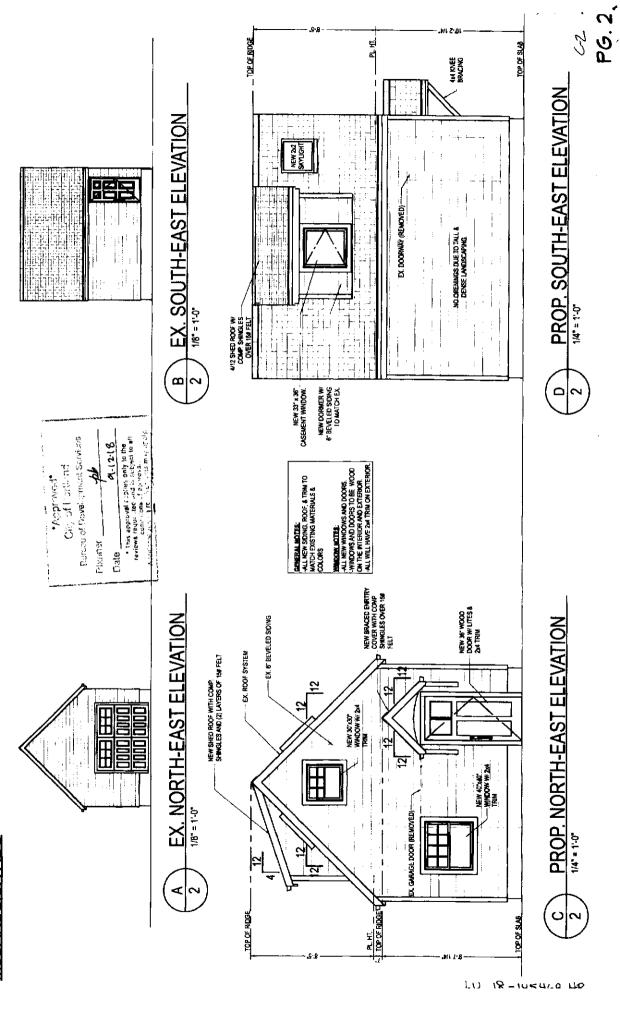

- 1. North East Elevation: Remove the existing garage door. Add two new wood windows, and an entrance which includes a pitched canopy and a wood door with lites.
- 2. South East Elevation: Remove the existing doorway and finish the opening to match the existing exterior lap siding. The roof will include a new 4/12 pitch shed dormer and a new 24"x24" skylight.
- 3. North West Elevation: Three (3) new 18" x18" fixed windows and two (2) new 24"x24" skylights are proposed.

- 1. <u>North East Elevation</u>: Remove the existing garage door. Add two new wood windows, and an entrance which includes a pitched canopy and a wood door with lites.
- 2. <u>South East Elevation</u>: Remove the existing doorway and finish the opening to match the existing exterior lap siding. The roof will include a new 4/12 pitch shed dormer and a new 24"x24" skylight.
- 3. <u>North West Elevation</u>: Three (3) new 18" x18" fixed windows and two (2) new 24"x24" skylights are proposed.

# P6

6-7

Bureau of Development Services

Planner

This approval applies only to the aviews requested and is subject to all

8-12-18

4:12 SHED ROOF DORMER

1903 SE Elliot Ave. Portland, OR 97214

### Job Description:

Convert existing detached garage into ADU.

Adding a dormer. New exterior wood door with lites.

New wood windows.
New covered entry.