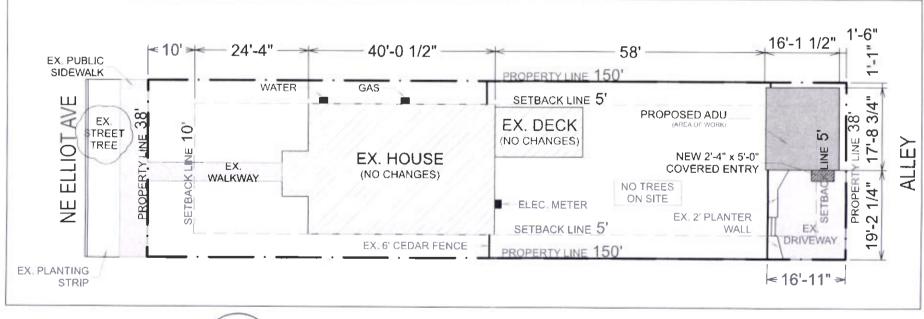

### PROPOSAL:

The applicants are seeking historic resource review approval to convert an existing garage into an accessory dwelling unit in the Ladd's Addition Historic District. The proposed exterior alterations include:

- 1. North East Elevation: Remove the existing garage door. Add two new wood windows, and an entrance which includes a pitched canopy and a wood door with lites.
- 2. South East Elevation: Remove the existing doorway and finish the opening to match the existing exterior lap siding. The roof will include a new 4/12 pitch shed dormer and a new 24"x24" skylight.
- 3. North West Elevation: Three (3) new 18" x18" fixed windows and two (2) new 24"x24" skylights are proposed.

# Job Description;

New exterior wood door with lites Convert existing detached New wood windows New covered entry. garage into ADU. Adding a domer.

- 1. <u>North East Elevation</u>: Remove the existing garage door. Add two new wood windows, and an entrance which includes a pitched canopy and a wood door with lites.
- 2. <u>South East Elevation</u>: Remove the existing doorway and finish the opening to match the existing exterior lap siding. The roof will include a new 4/12 pitch shed dormer and a new 24"x24" skylight.
- 3. <u>North West Elevation</u>: Three (3) new 18" x18" fixed windows and two (2) new 24"x24" skylights are proposed.

### Job Description:

Convert existing detached garage into ADU.

Adding a dormer. New exterior wood door with lites.

New wood windows.
New covered entry.