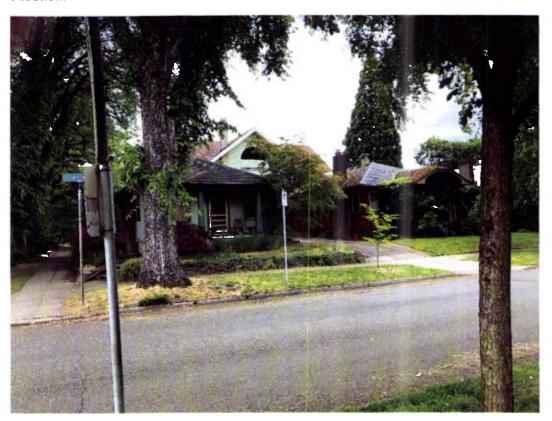

### ANALYSIS

**Site and Vicinity:** The Peter & Katherine Krieger House was designed and built by architect Albert Brugger in 1925. The subject property is located in the north east section of Ladd's Addition and fronts SE Elliott Avenue to the south east, with alley access off of SE 16th Avenue. The existing house is a one-and-one-half story rectangular building has a steeply-pitched gable roof with a clipped end and minimal boxed eaves. The single-bay pedimented gabled porch is partially enclosed, with a segmental-arched entry and concrete stairs with a wrought-iron railing. Windows are typically eight-over-one double-hung sashes; the front elevation windows have been replaced with aluminum sliders. The building has been sided with asbestos shingles, altering the window trim. It has a concrete foundation and basement and a typical mid-block setback; the lot has a number of flowering shrubs and hedges, including a rose garden in the north side yard. Given previous alterations noted above, this house has been inventoried in the National Register as non-contributing.