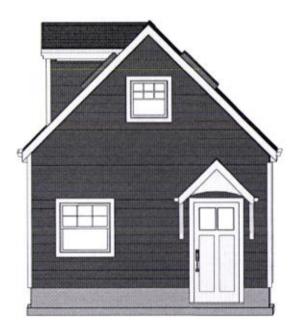

### PROPOSAL:

The applicants are seeking historic resource review approval to convert an existing garage into an accessory dwelling unit in the Ladd's Addition Historic District. The proposed exterior alterations include:

- 1. North East Elevation: Remove the existing garage door. Add two new wood windows, and an entrance which includes a pitched canopy and a wood door with lites.
- 2. South East Elevation: Remove the existing doorway and finish the opening to match the existing exterior lap siding. The roof will include a new 4/12 pitch shed dormer and a new 24"x24" skylight.
- 3. North West Elevation: Three (3) new 18" x18" fixed windows and two (2) new 24"x24" skylights are proposed.

- 1. <u>North East Elevation</u>: Remove the existing garage door. Add two new wood windows, and an entrance which includes a pitched canopy and a wood door with lites.
- 2. <u>South East Elevation</u>: Remove the existing doorway and finish the opening to match the existing exterior lap siding. The roof will include a new 4/12 pitch shed dormer and a new 24"x24" skylight.
- 3. <u>North West Elevation</u>: Three (3) new 18" x18" fixed windows and two (2) new 24"x24" skylights are proposed.