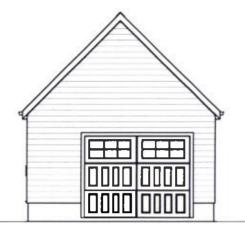

- 1. North East Elevation: Remove the existing garage door. Add two new wood windows, and an entrance which includes a pitched canopy and a wood door with lites.
- 2. South East Elevation: Remove the existing doorway and finish the opening to match the existing exterior lap siding. The roof will include a new 4/12 pitch shed dormer and a new 24"x24" skylight.
- 3. North West Elevation: Three (3) new 18" x18" fixed windows and two (2) new 24"x24" skylights are proposed.

- 1. <u>North East Elevation</u>: Remove the existing garage door. Add two new wood windows, and an entrance which includes a pitched canopy and a wood door with lites.
- 2. <u>South East Elevation</u>: Remove the existing doorway and finish the opening to match the existing exterior lap siding. The roof will include a new 4/12 pitch shed dormer and a new 24"x24" skylight.
- 3. <u>North West Elevation</u>: Three (3) new 18" x18" fixed windows and two (2) new 24"x24" skylights are proposed.