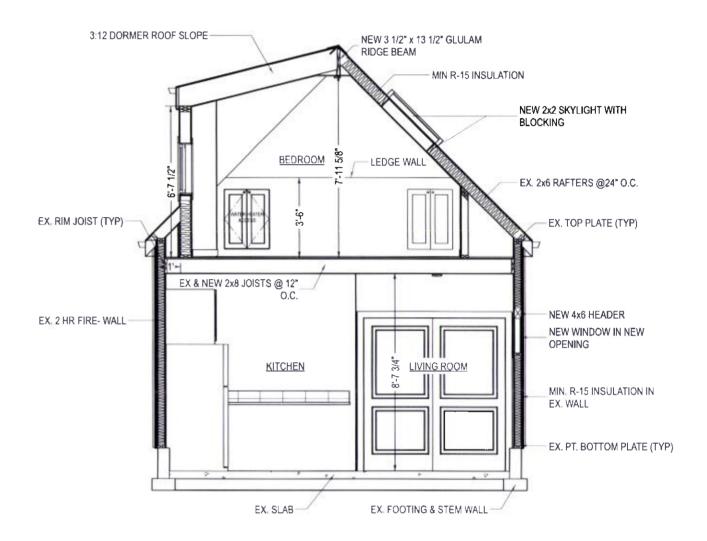

- 1. North East Elevation: Remove the existing garage door. Add two new wood windows, and an entrance which includes a pitched canopy and a wood door with lites.
- 2. South East Elevation: Remove the existing doorway and finish the opening to match the existing exterior lap siding. The roof will include a new 4/12 pitch shed dormer and a new 24"x24" skylight.
- 3. North West Elevation: Three (3) new 18" x18" fixed windows and two (2) new 24"x24" skylights are proposed.

- 1. <u>North East Elevation</u>: Remove the existing garage door. Add two new wood windows, and an entrance which includes a pitched canopy and a wood door with lites.
- 2. <u>South East Elevation</u>: Remove the existing doorway and finish the opening to match the existing exterior lap siding. The roof will include a new 4/12 pitch shed dormer and a new 24"x24" skylight.
- 3. <u>North West Elevation</u>: Three (3) new 18" x18" fixed windows and two (2) new 24"x24" skylights are proposed.