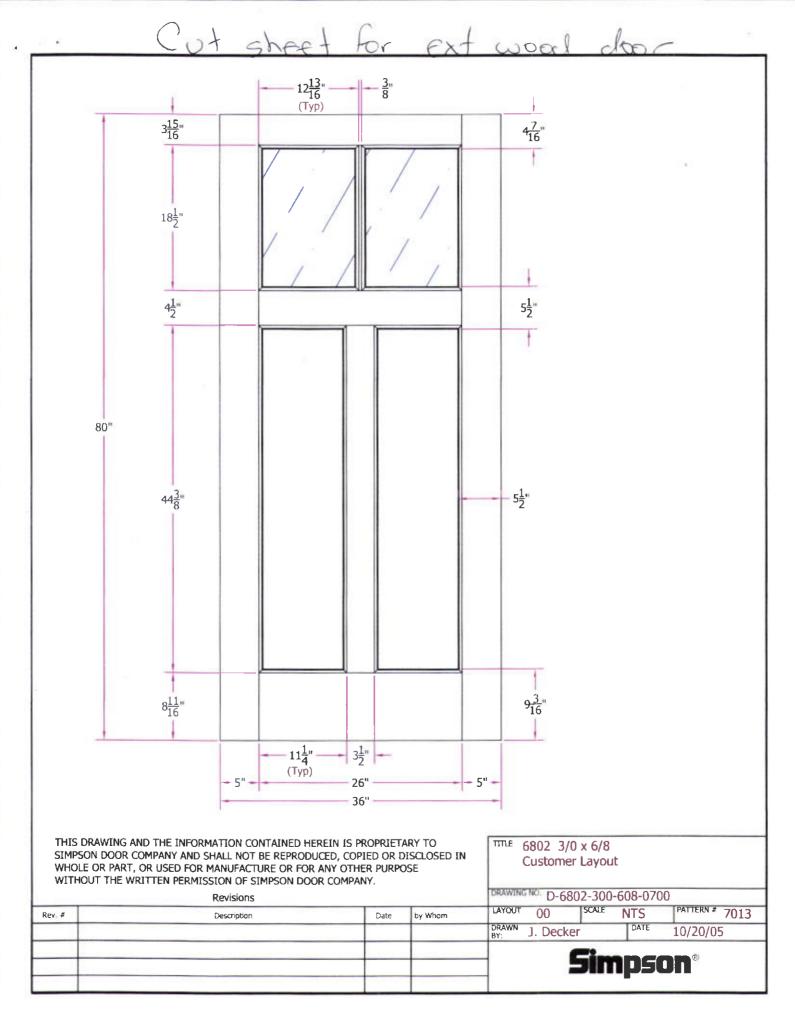

# Job Description;

New exterior wood door with lites Convert existing detached New wood windows New covered entry. garage into ADU. Adding a domer.

### Job Description:

Convert existing detached garage into ADU.

Adding a dormer. New exterior wood door with lites.

New wood windows.
New covered entry.