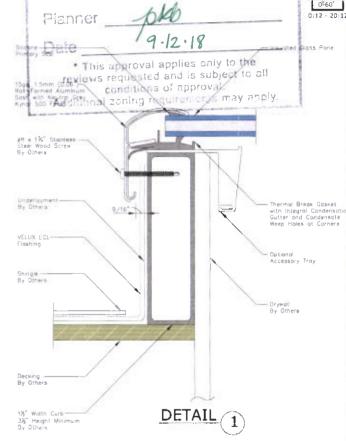

- 1. <u>North East Elevation</u>: Remove the existing garage door. Add two new wood windows, and an entrance which includes a pitched canopy and a wood door with lites.
- 2. <u>South East Elevation</u>: Remove the existing doorway and finish the opening to match the existing exterior lap siding. The roof will include a new 4/12 pitch shed dormer and a new 24"x24" skylight.
- 3. <u>North West Elevation</u>: Three (3) new 18" x18" fixed windows and two (2) new 24"x24" skylights are proposed.