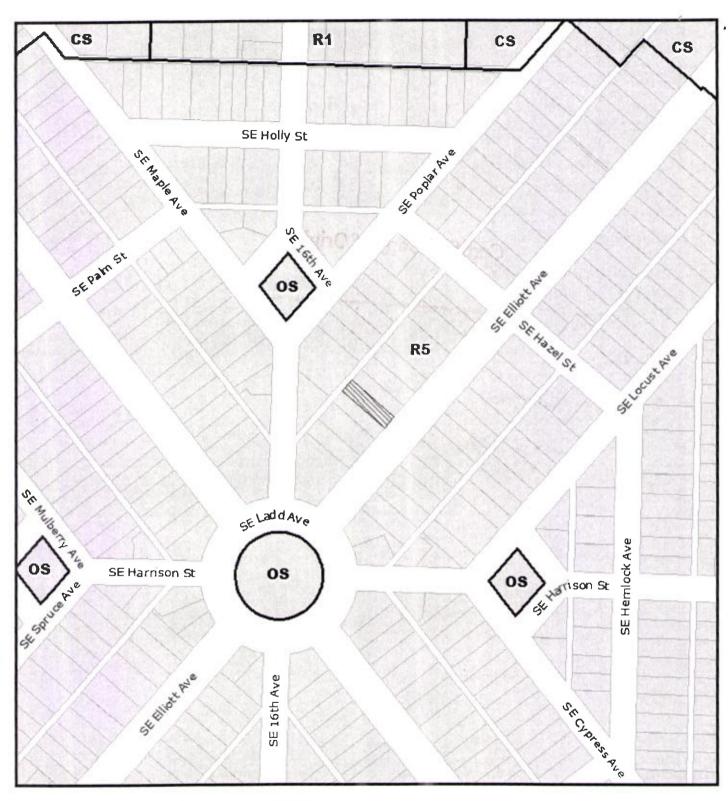

### ANALYSIS

**Site and Vicinity:** The Peter & Katherine Krieger House was designed and built by architect Albert Brugger in 1925. The subject property is located in the north east section of Ladd's Addition and fronts SE Elliott Avenue to the south east, with alley access off of SE 16th Avenue. The existing house is a one-and-one-half story rectangular building has a steeply-pitched gable roof with a clipped end and minimal boxed eaves. The single-bay pedimented gabled porch is partially enclosed, with a segmental-arched entry and concrete stairs with a wrought-iron railing. Windows are typically eight-over-one double-hung sashes; the front elevation windows have been replaced with aluminum sliders. The building has been sided with asbestos shingles, altering the window trim. It has a concrete foundation and basement and a typical mid-block setback; the lot has a number of flowering shrubs and hedges, including a rose garden in the north side yard. Given previous alterations noted above, this house has been inventoried in the National Register as non-contributing.

Ladd's Addition Historic District is listed in the National Register of Historic Places for its unique contribution to the practice of community planning and landscape architecture. Its pattern of streets, alleys, and public gardens, skewed diagonally to the compass, was virtually without precedent when it was laid out by William Sergeant Ladd in 1891. Several circumstances, including Ladd's untimely death in 1893 and a general economic downturn beginning at about the same time, contributed to a significant delay in the building up of the platted subdivision. Hence, the mean construction date for contributing buildings in the district is 1924.

<u>Ladd's Addition</u> is Portland's oldest planned residential community (1891) and one of the oldest in the western United States. Ladd's radial street plan marked a dramatic break in Portland's typical grid street pattern. With a formal symmetry echoing Renaissance cities and gardens, the radial streets converge at five formal gardens, which are the showpieces of the community. Parking strips are lines with mature street trees, green archways of elms and maples. The architectural character of Ladd's Addition was established in the three decades following the turn of the century. Although the individual structures represent a variety of styles, including Bungalow, Mission, Tudor and Colonial Revival, they have a continuity of materials, scale, detailing, orientation and setback which creates a sense of architectural uniformity.