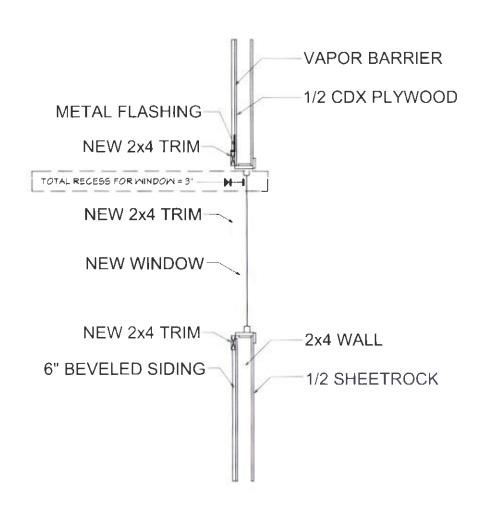

- 2. Exterior Siding Material. Restoration and maintenance of original siding materials is encouraged. Materials used on additions should match or be compatible with the predominant materials used on the original structure. Most single-family residences and duplexes in Ladd's Addition feature stucco, horizontal wood siding, wood shingles, brick or a combination of these materials. Most commercial and multi-family structures feature stucco or brick. The following materials are discouraged: plywood, used brick, shakes, exposed concrete block and metal.
- **3. Roof Form.** Repair and alteration of roofs should retain:
  - a. The original roof shape and pitch;
  - **b.** Original structural and decorative features such as gables, dormers, chimneys, cornices, parapets, pediments, frieze boards, exposed rafters and other ornamental details; and,
  - **c.** Whenever possible the original type, size, color, and pattern of roofing materials. New roof features including roof additions and new dormers should be compatible in size, scale, materials, and color with the original building. Skylights, solar, mechanical and service equipment, and new roof features should be inconspicuous from the street.
- **4. Windows and Doors.** Original windows and doors, including trim, should be retained or restored. If repair is not feasible, new windows or windows on additions should match or be compatible with original windows in form, materials, type, pattern and placement of openings. On residences, the removal of original wood sash windows and replacement with aluminum sash is especially discouraged. Restoration of commercial storefront windows with large fixed glass panes below and smaller glass panes above is especially encouraged.
- **8. Color.** Restoration of original colors, or colors appropriate to the style and era of the building, is encouraged.
  - **Findings for 2, 3, 4 & 8:** The proposal is to convert an existing garage into an accessory dwelling unit. The new door and windows will be wood, and match the size, scale and color of the original building. The new wood door will be 2 lite, with double panes. The new braced entry canopy helps identify the new entrance and has a 12/12 roof pitch that matches the existing garage roof. The window types proposed include fixed glass, single hung and casement windows. The window trim, profile and depth of placement in the wall match that of the primary structure. Staff has worked extensively with the applicant regarding the profile of the proposed dormer roof. Please refer to exhibits A8-A13 and G3-G4. The proposed shed dormer with a 4/12 pitch is proposed, which should be compatible with the steeply pitched gable of both the primary and secondary structures. The exterior siding of the dormer and where the door is being removed on the south-east elevation, will match the lap fiber siding of the existing garage. The exterior of the ADU will be repainted with the same red color as the existing garage and primary dwelling unit. These guidelines are therefore met.
- **12. Parking.** Required on-site parking should be located in the rear yard and within original garages, if possible. Original garages should be maintained for vehicle storage and parking and not converted to other uses. Parking areas, providing space for three or more cars, should be screened from adjacent properties; hedges and canopy trees are recommended for screening. Parking areas and driveways should not be placed in the front yard.