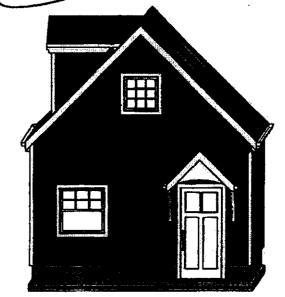

### ANALYSIS

**Site and Vicinity:** The Peter & Katherine Krieger House was designed and built by architect Albert Brugger in 1925. The subject property is located in the north east section of Ladd's Addition and fronts SE Elliott Avenue to the south east, with alley access off of SE 16th Avenue. The existing house is a one-and-one-half story rectangular building has a steeply-pitched gable roof with a clipped end and minimal boxed eaves. The single-bay pedimented gabled porch is partially enclosed, with a segmental-arched entry and concrete stairs with a wrought-iron railing. Windows are typically eight-over-one double-hung sashes; the front elevation windows have been replaced with aluminum sliders. The building has been sided with asbestos shingles, altering the window trim. It has a concrete foundation and basement and a typical mid-block setback; the lot has a number of flowering shrubs and hedges, including a rose garden in the north side yard. Given previous alterations noted above, this house has been inventoried in the National Register as non-contributing.

### Ladd's Addition Conservation District Guidelines - Exterior Rehabilitation

1. **Façades Oriented to a Street.** In rehabilitating existing buildings, the architectural integrity of street-oriented façades should be maintained. Additions and structural alterations should be limited to the rear and side yard façades and be minimally visible from the street.

**Findings:** The exterior alterations are limited to the existing garage which is located adjacent to the rear alley way. The original garage was replaced in 1991 and is not visible from Elliott Avenue. The existing primary building and the street facing facades are not being altered. *This guideline is therefore met.* 

- 2. Exterior Siding Material. Restoration and maintenance of original siding materials is encouraged. Materials used on additions should match or be compatible with the predominant materials used on the original structure. Most single-family residences and duplexes in Ladd's Addition feature stucco, horizontal wood siding, wood shingles, brick or a combination of these materials. Most commercial and multi-family structures feature stucco or brick. The following materials are discouraged: plywood, used brick, shakes, exposed concrete block and metal.
- **3. Roof Form.** Repair and alteration of roofs should retain:
  - a. The original roof shape and pitch;
  - **b.** Original structural and decorative features such as gables, dormers, chimneys, cornices, parapets, pediments, frieze boards, exposed rafters and other ornamental details; and,
  - **c.** Whenever possible the original type, size, color, and pattern of roofing materials. New roof features including roof additions and new dormers should be compatible in size, scale, materials, and color with the original building. Skylights, solar, mechanical and service equipment, and new roof features should be inconspicuous from the street.
- **4. Windows and Doors.** Original windows and doors, including trim, should be retained or restored. If repair is not feasible, new windows or windows on additions should match or be compatible with original windows in form, materials, type, pattern and placement of openings. On residences, the removal of original wood sash windows and replacement with aluminum sash is especially discouraged. Restoration of commercial storefront windows with large fixed glass panes below and smaller glass panes above is especially encouraged.
- **8. Color.** Restoration of original colors, or colors appropriate to the style and era of the building, is encouraged.
  - **Findings for 2, 3, 4 & 8:** The proposal is to convert an existing garage into an accessory dwelling unit. The new door and windows will be wood, and match the size, scale and color of the original building. The new wood door will be 2 lite, with double panes. The new braced entry canopy helps identify the new entrance and has a 12/12 roof pitch that matches the existing garage roof. The window types proposed include fixed glass, single hung and casement windows. The window trim, profile and depth of placement in the wall match that of the primary structure. Staff has worked extensively with the applicant regarding the profile of the proposed dormer roof. Please refer to exhibits A8-A13 and G3-G4. The proposed shed dormer with a 4/12 pitch is proposed, which should be compatible with the steeply pitched gable of both the primary and secondary structures. The exterior siding of the dormer and where the door is being removed on the south-east elevation, will match the lap fiber siding of the existing garage. The exterior of the ADU will be repainted with the same red color as the existing garage and primary dwelling unit. These guidelines are therefore met.
- **12. Parking.** Required on-site parking should be located in the rear yard and within original garages, if possible. Original garages should be maintained for vehicle storage and parking and not converted to other uses. Parking areas, providing space for three or more cars, should be screened from adjacent properties; hedges and canopy trees are recommended for screening. Parking areas and driveways should not be placed in the front yard.