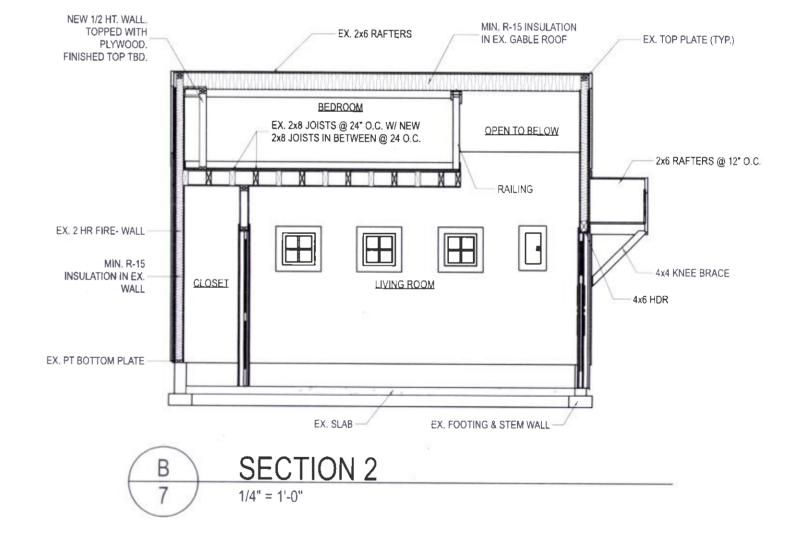

- 1. North East Elevation: Remove the existing garage door. Add two new wood windows, and an entrance which includes a pitched canopy and a wood door with lites.
- 2. South East Elevation: Remove the existing doorway and finish the opening to match the existing exterior lap siding. The roof will include a new 4/12 pitch shed dormer and a new 24"x24" skylight.
- 3. North West Elevation: Three (3) new 18" x18" fixed windows and two (2) new 24"x24" skylights are proposed.

- 1. <u>North East Elevation</u>: Remove the existing garage door. Add two new wood windows, and an entrance which includes a pitched canopy and a wood door with lites.
- 2. <u>South East Elevation</u>: Remove the existing doorway and finish the opening to match the existing exterior lap siding. The roof will include a new 4/12 pitch shed dormer and a new 24"x24" skylight.
- 3. <u>North West Elevation</u>: Three (3) new 18" x18" fixed windows and two (2) new 24"x24" skylights are proposed.