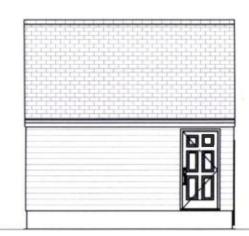

- 1. North East Elevation: Remove the existing garage door. Add two new wood windows, and an entrance which includes a pitched canopy and a wood door with lites.
- 2. South East Elevation: Remove the existing doorway and finish the opening to match the existing exterior lap siding. The roof will include a new 4/12 pitch shed dormer and a new 24"x24" skylight.
- 3. North West Elevation: Three (3) new 18" x18" fixed windows and two (2) new 24"x24" skylights are proposed.

- 1. <u>North East Elevation</u>: Remove the existing garage door. Add two new wood windows, and an entrance which includes a pitched canopy and a wood door with lites.
- 2. <u>South East Elevation</u>: Remove the existing doorway and finish the opening to match the existing exterior lap siding. The roof will include a new 4/12 pitch shed dormer and a new 24"x24" skylight.
- 3. <u>North West Elevation</u>: Three (3) new 18" x18" fixed windows and two (2) new 24"x24" skylights are proposed.