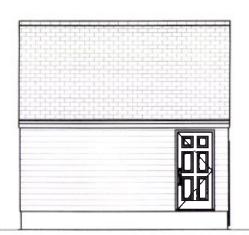

- 1. North East Elevation: Remove the existing garage door. Add two new wood windows, and an entrance which includes a pitched canopy and a wood door with lites.
- 2. South East Elevation: Remove the existing doorway and finish the opening to match the existing exterior lap siding. The roof will include a new 4/12 pitch shed dormer and a new 24"x24" skylight.
- 3. North West Elevation: Three (3) new 18" x18" fixed windows and two (2) new 24"x24" skylights are proposed.

- 1. <u>North East Elevation</u>: Remove the existing garage door. Add two new wood windows, and an entrance which includes a pitched canopy and a wood door with lites.
- 2. <u>South East Elevation</u>: Remove the existing doorway and finish the opening to match the existing exterior lap siding. The roof will include a new 4/12 pitch shed dormer and a new 24"x24" skylight.
- 3. <u>North West Elevation</u>: Three (3) new 18" x18" fixed windows and two (2) new 24"x24" skylights are proposed.