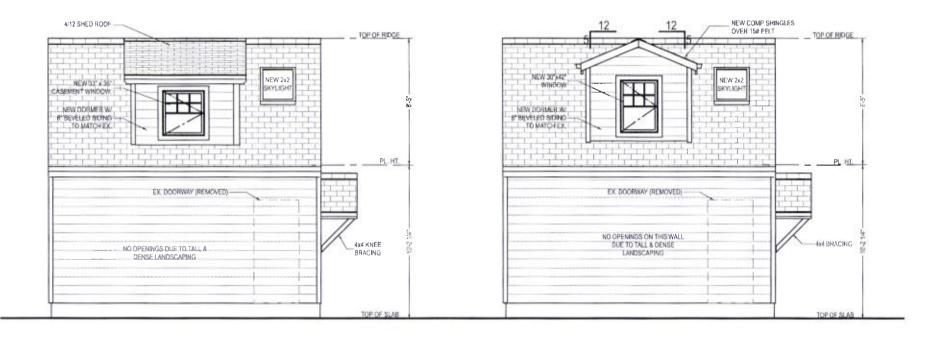

- 1. North East Elevation: Remove the existing garage door. Add two new wood windows, and an entrance which includes a pitched canopy and a wood door with lites.
- 2. South East Elevation: Remove the existing doorway and finish the opening to match the existing exterior lap siding. The roof will include a new 4/12 pitch shed dormer and a new 24"x24" skylight.
- 3. North West Elevation: Three (3) new 18" x18" fixed windows and two (2) new 24"x24" skylights are proposed.

- 1. <u>North East Elevation</u>: Remove the existing garage door. Add two new wood windows, and an entrance which includes a pitched canopy and a wood door with lites.
- 2. <u>South East Elevation</u>: Remove the existing doorway and finish the opening to match the existing exterior lap siding. The roof will include a new 4/12 pitch shed dormer and a new 24"x24" skylight.
- 3. <u>North West Elevation</u>: Three (3) new 18" x18" fixed windows and two (2) new 24"x24" skylights are proposed.

- 2. Exterior Siding Material. Restoration and maintenance of original siding materials is encouraged. Materials used on additions should match or be compatible with the predominant materials used on the original structure. Most single-family residences and duplexes in Ladd's Addition feature stucco, horizontal wood siding, wood shingles, brick or a combination of these materials. Most commercial and multi-family structures feature stucco or brick. The following materials are discouraged: plywood, used brick, shakes, exposed concrete block and metal.
- **3. Roof Form.** Repair and alteration of roofs should retain:
  - a. The original roof shape and pitch;
  - **b.** Original structural and decorative features such as gables, dormers, chimneys, cornices, parapets, pediments, frieze boards, exposed rafters and other ornamental details; and,
  - **c.** Whenever possible the original type, size, color, and pattern of roofing materials. New roof features including roof additions and new dormers should be compatible in size, scale, materials, and color with the original building. Skylights, solar, mechanical and service equipment, and new roof features should be inconspicuous from the street.
- **4. Windows and Doors.** Original windows and doors, including trim, should be retained or restored. If repair is not feasible, new windows or windows on additions should match or be compatible with original windows in form, materials, type, pattern and placement of openings. On residences, the removal of original wood sash windows and replacement with aluminum sash is especially discouraged. Restoration of commercial storefront windows with large fixed glass panes below and smaller glass panes above is especially encouraged.
- **8. Color.** Restoration of original colors, or colors appropriate to the style and era of the building, is encouraged.
  - **Findings for 2, 3, 4 & 8:** The proposal is to convert an existing garage into an accessory dwelling unit. The new door and windows will be wood, and match the size, scale and color of the original building. The new wood door will be 2 lite, with double panes. The new braced entry canopy helps identify the new entrance and has a 12/12 roof pitch that matches the existing garage roof. The window types proposed include fixed glass, single hung and casement windows. The window trim, profile and depth of placement in the wall match that of the primary structure. Staff has worked extensively with the applicant regarding the profile of the proposed dormer roof. Please refer to exhibits A8-A13 and G3-G4. The proposed shed dormer with a 4/12 pitch is proposed, which should be compatible with the steeply pitched gable of both the primary and secondary structures. The exterior siding of the dormer and where the door is being removed on the south-east elevation, will match the lap fiber siding of the existing garage. The exterior of the ADU will be repainted with the same red color as the existing garage and primary dwelling unit. These guidelines are therefore met.
- **12. Parking.** Required on-site parking should be located in the rear yard and within original garages, if possible. Original garages should be maintained for vehicle storage and parking and not converted to other uses. Parking areas, providing space for three or more cars, should be screened from adjacent properties; hedges and canopy trees are recommended for screening. Parking areas and driveways should not be placed in the front yard.