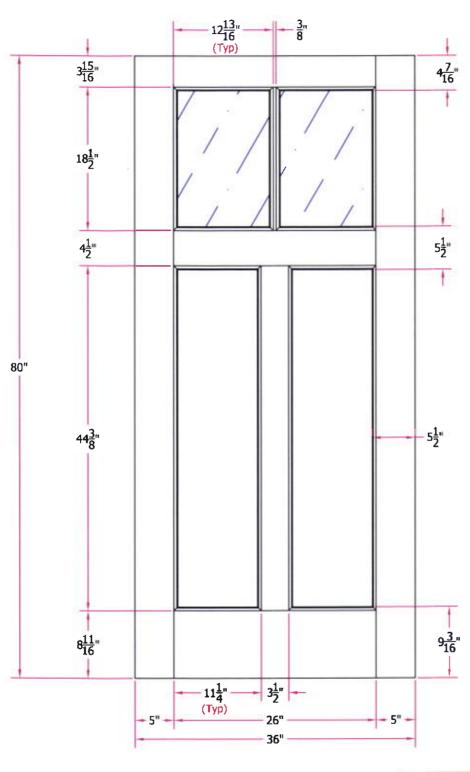

- 1. <u>North East Elevation</u>: Remove the existing garage door. Add two new wood windows, and an entrance which includes a pitched canopy and a wood door with lites.
- 2. <u>South East Elevation</u>: Remove the existing doorway and finish the opening to match the existing exterior lap siding. The roof will include a new 4/12 pitch shed dormer and a new 24"x24" skylight.
- 3. <u>North West Elevation</u>: Three (3) new 18" x18" fixed windows and two (2) new 24"x24" skylights are proposed.