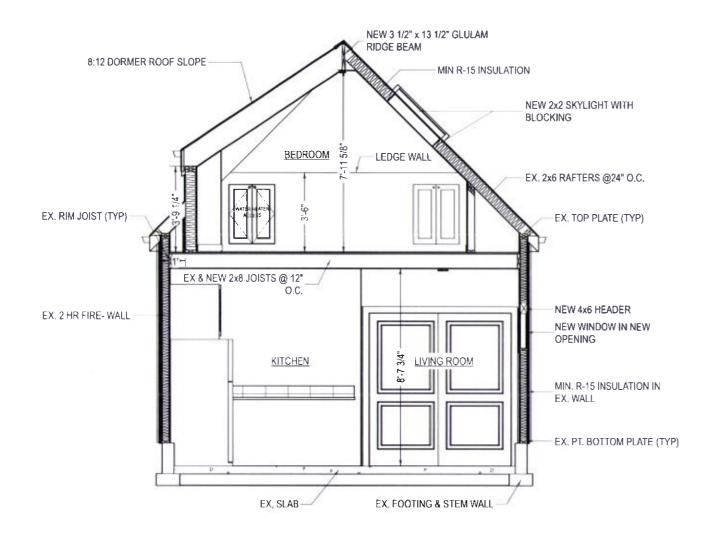

- 1. North East Elevation: Remove the existing garage door. Add two new wood windows, and an entrance which includes a pitched canopy and a wood door with lites.
- 2. South East Elevation: Remove the existing doorway and finish the opening to match the existing exterior lap siding. The roof will include a new 4/12 pitch shed dormer and a new 24"x24" skylight.
- 3. North West Elevation: Three (3) new 18" x18" fixed windows and two (2) new 24"x24" skylights are proposed.

- 1. <u>North East Elevation</u>: Remove the existing garage door. Add two new wood windows, and an entrance which includes a pitched canopy and a wood door with lites.
- 2. <u>South East Elevation</u>: Remove the existing doorway and finish the opening to match the existing exterior lap siding. The roof will include a new 4/12 pitch shed dormer and a new 24"x24" skylight.
- 3. <u>North West Elevation</u>: Three (3) new 18" x18" fixed windows and two (2) new 24"x24" skylights are proposed.