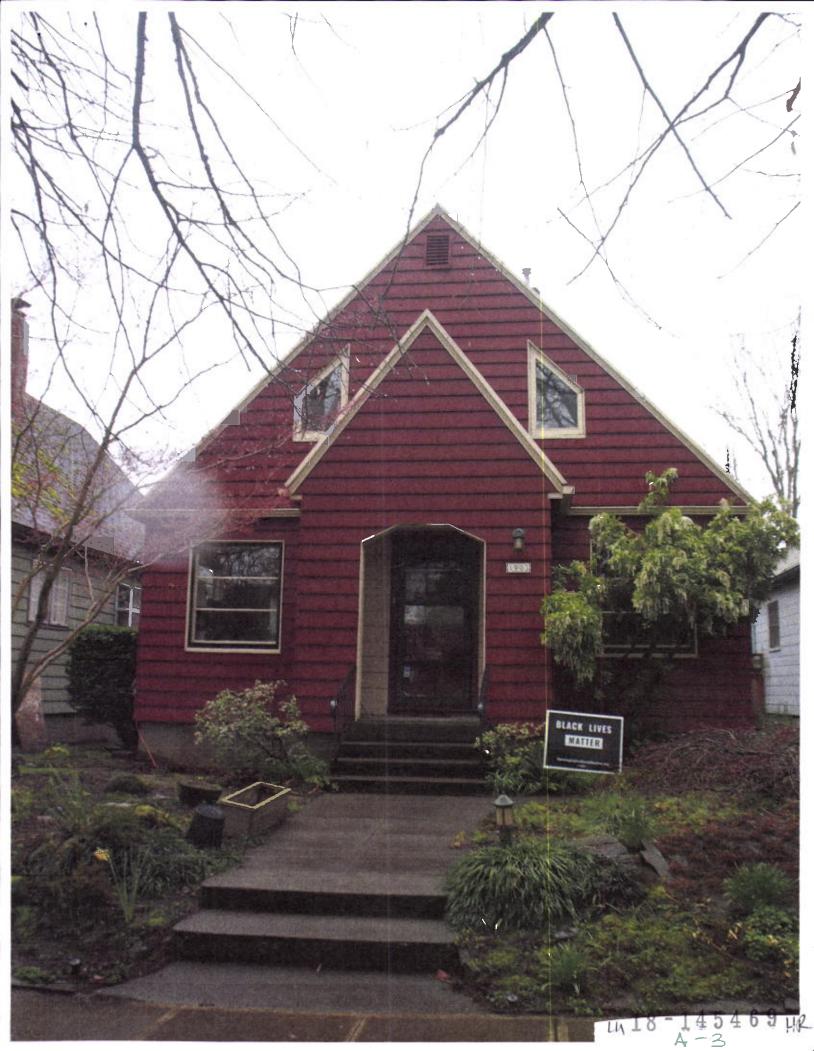

### ANALYSIS

**Site and Vicinity:** The Peter & Katherine Krieger House was designed and built by architect Albert Brugger in 1925. The subject property is located in the north east section of Ladd's Addition and fronts SE Elliott Avenue to the south east, with alley access off of SE 16th Avenue. The existing house is a one-and-one-half story rectangular building has a steeply-pitched gable roof with a clipped end and minimal boxed eaves. The single-bay pedimented gabled porch is partially enclosed, with a segmental-arched entry and concrete stairs with a wrought-iron railing. Windows are typically eight-over-one double-hung sashes; the front elevation windows have been replaced with aluminum sliders. The building has been sided with asbestos shingles, altering the window trim. It has a concrete foundation and basement and a typical mid-block setback; the lot has a number of flowering shrubs and hedges, including a rose garden in the north side yard. Given previous alterations noted above, this house has been inventoried in the National Register as non-contributing.