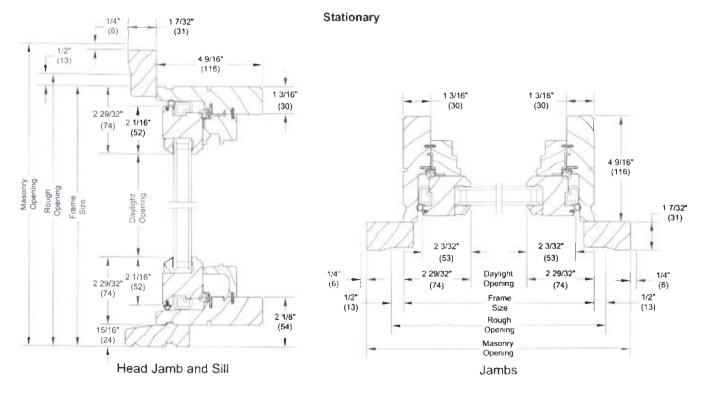

### NOT ATTACHED UNLESS INDICATED

- A. Applicant's Statement
  - 1. Original Narrative
  - 2. Original Plan Set, Not approved-for review only
  - 3. Photographs
  - 4. Applicant memo, in response to Incomplete letter, 4/27/18
  - 5. Revised Plan Set, Not approved-for review only, 4/27/18
  - 6. Manufacturers Cutsheets, 4/27/18
  - 7. Photographs
  - 8. Feedback drawings, 6/11/2018
  - 9. Feedback drawings, 6/13/2018
  - 10. Request to hold application incomplete, 6/12/18
  - 11. Applicant memo proposing gable dormer roof revisions, 6/20/18
  - 12. Precedent gable dormer photographs
  - 13. Gable and shed dormer elevations and perspectives
  - 14. Revised plan set, not approved- for review only, 7/30/18
  - 15. Request to hold application incomplete, 7/31/18
  - 16. Request to declare application complete, 8/8/18
  - 17. Revised plan set, not approved- for review only, 8/3/18
  - 18. Revised cut sheets, not approved- for review only, 8/3/18
- B. Zoning Map (attached)
- C. Plans/Drawings:
  - 1. Site Plan (attached)
  - 2. Existing and proposed north-east, south-east elevation (attached)
  - 3. Existing and proposed south-west, north-west elevation
  - 4. As built floor plan
  - 5. Proposed main level floor plan
  - 6. 2<sup>nd</sup> level floor plan
  - 7. Building Sections
  - 8. Detailed window sections
  - 9. Detailed window sections
  - 10. Detailed window and skylight sections
  - 11. Detailed Door sections
  - 12. Manufacturers cut sheets
- D. Notification information:
  - 1. Mailing list
  - 2. Mailed notice
- E. Agency Responses:
  - 1. Fire Bureau
  - 2. Site Development Review Section of BDS
- F. Correspondence:
  - 1. Henry C. Kunowski, 8/28/18, wrote in support of the proposal.
- G. Other:
  - 1. Original LU Application
  - 2. Incomplete letter send by staff, 4/7/2018
  - 3. Staff feedback regarding dormer design, 6/18/2018
  - 4. Staff feedback regarding guidelines, 7/5/2018
  - 5. Permit to replace existing garage, 3/18/91
  - 6. Request for Extension of 120-day review period.