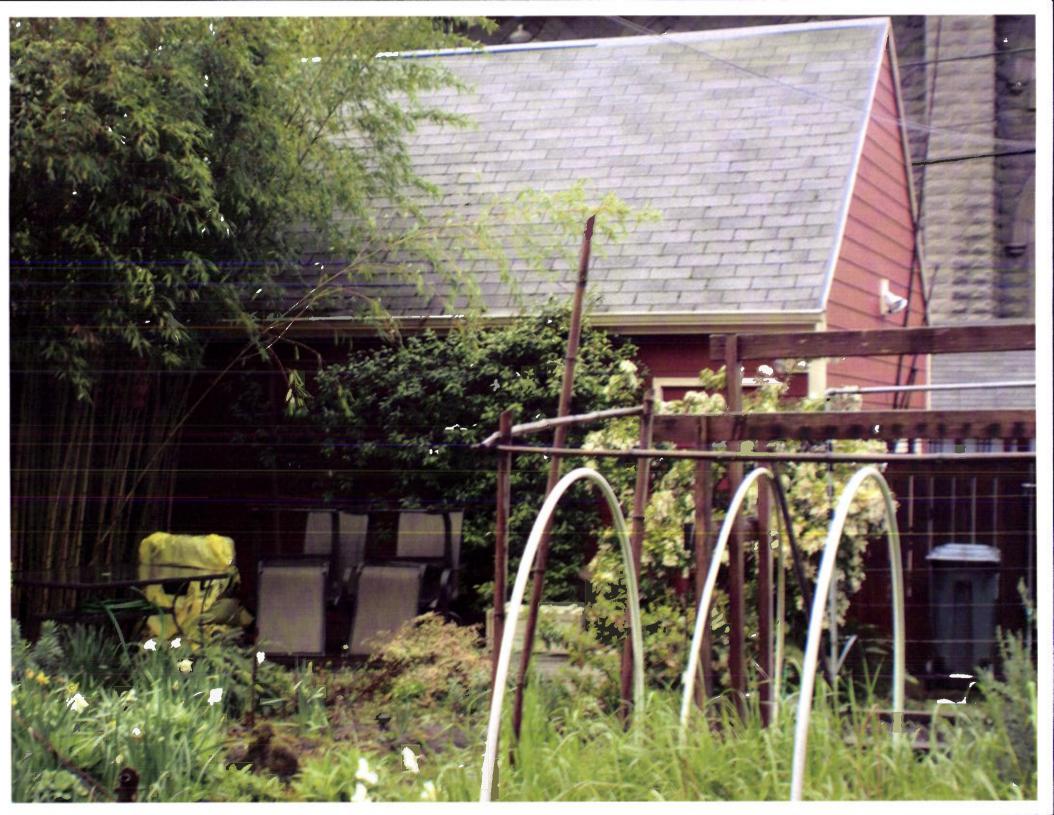

**Findings:** The exterior alterations are limited to the existing garage which is located adjacent to the rear alley way. The original garage was replaced in 1991 and is not visible from Elliott Avenue. The existing primary building and the street facing facades are not being altered. *This guideline is therefore met.* 

**Findings**: The original garage was replaced by a new garage in 1991. Refer to Exhibit G-5 for more details. On-site parking is being maintained by a parking pad on the north side of the proposed ADU, and adjacent to the alleyway. *This guideline is therefore met.* 