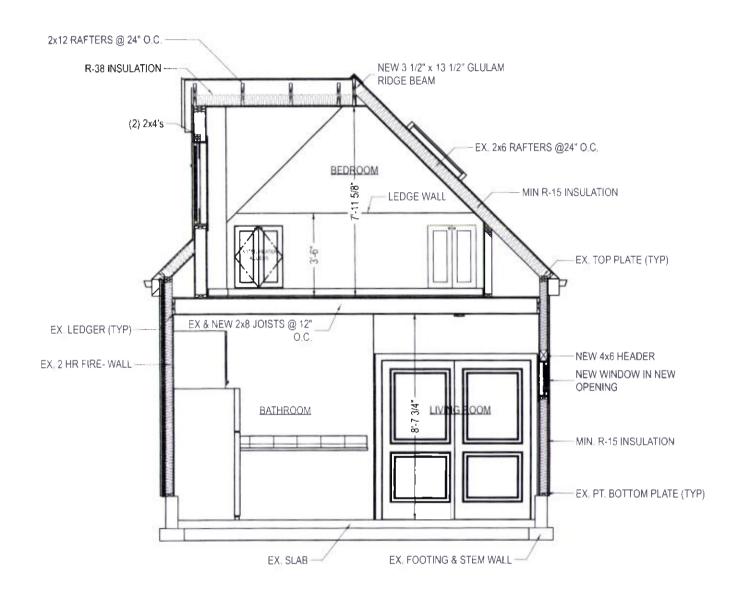

- 1. North East Elevation: Remove the existing garage door. Add two new wood windows, and an entrance which includes a pitched canopy and a wood door with lites.
- 2. South East Elevation: Remove the existing doorway and finish the opening to match the existing exterior lap siding. The roof will include a new 4/12 pitch shed dormer and a new 24"x24" skylight.
- 3. North West Elevation: Three (3) new 18" x18" fixed windows and two (2) new 24"x24" skylights are proposed.

- 1. <u>North East Elevation</u>: Remove the existing garage door. Add two new wood windows, and an entrance which includes a pitched canopy and a wood door with lites.
- 2. <u>South East Elevation</u>: Remove the existing doorway and finish the opening to match the existing exterior lap siding. The roof will include a new 4/12 pitch shed dormer and a new 24"x24" skylight.
- 3. <u>North West Elevation</u>: Three (3) new 18" x18" fixed windows and two (2) new 24"x24" skylights are proposed.

- 2. Exterior Siding Material. Restoration and maintenance of original siding materials is encouraged. Materials used on additions should match or be compatible with the predominant materials used on the original structure. Most single-family residences and duplexes in Ladd's Addition feature stucco, horizontal wood siding, wood shingles, brick or a combination of these materials. Most commercial and multi-family structures feature stucco or brick. The following materials are discouraged: plywood, used brick, shakes, exposed concrete block and metal.
- **3. Roof Form.** Repair and alteration of roofs should retain:
  - a. The original roof shape and pitch;
  - **b.** Original structural and decorative features such as gables, dormers, chimneys, cornices, parapets, pediments, frieze boards, exposed rafters and other ornamental details; and,
  - **c.** Whenever possible the original type, size, color, and pattern of roofing materials. New roof features including roof additions and new dormers should be compatible in size, scale, materials, and color with the original building. Skylights, solar, mechanical and service equipment, and new roof features should be inconspicuous from the street.
- **4. Windows and Doors.** Original windows and doors, including trim, should be retained or restored. If repair is not feasible, new windows or windows on additions should match or be compatible with original windows in form, materials, type, pattern and placement of openings. On residences, the removal of original wood sash windows and replacement with aluminum sash is especially discouraged. Restoration of commercial storefront windows with large fixed glass panes below and smaller glass panes above is especially encouraged.
- **8. Color.** Restoration of original colors, or colors appropriate to the style and era of the building, is encouraged.
  - **Findings for 2, 3, 4 & 8:** The proposal is to convert an existing garage into an accessory dwelling unit. The new door and windows will be wood, and match the size, scale and color of the original building. The new wood door will be 2 lite, with double panes. The new braced entry canopy helps identify the new entrance and has a 12/12 roof pitch that matches the existing garage roof. The window types proposed include fixed glass, single hung and casement windows. The window trim, profile and depth of placement in the wall match that of the primary structure. Staff has worked extensively with the applicant regarding the profile of the proposed dormer roof. Please refer to exhibits A8-A13 and G3-G4. The proposed shed dormer with a 4/12 pitch is proposed, which should be compatible with the steeply pitched gable of both the primary and secondary structures. The exterior siding of the dormer and where the door is being removed on the south-east elevation, will match the lap fiber siding of the existing garage. The exterior of the ADU will be repainted with the same red color as the existing garage and primary dwelling unit. These guidelines are therefore met.
- **12. Parking.** Required on-site parking should be located in the rear yard and within original garages, if possible. Original garages should be maintained for vehicle storage and parking and not converted to other uses. Parking areas, providing space for three or more cars, should be screened from adjacent properties; hedges and canopy trees are recommended for screening. Parking areas and driveways should not be placed in the front yard.