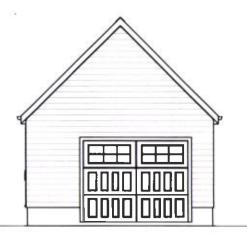

- 1. North East Elevation: Remove the existing garage door. Add two new wood windows, and an entrance which includes a pitched canopy and a wood door with lites.
- 2. South East Elevation: Remove the existing doorway and finish the opening to match the existing exterior lap siding. The roof will include a new 4/12 pitch shed dormer and a new 24"x24" skylight.
- 3. North West Elevation: Three (3) new 18" x18" fixed windows and two (2) new 24"x24" skylights are proposed.

- 1. <u>North East Elevation</u>: Remove the existing garage door. Add two new wood windows, and an entrance which includes a pitched canopy and a wood door with lites.
- 2. <u>South East Elevation</u>: Remove the existing doorway and finish the opening to match the existing exterior lap siding. The roof will include a new 4/12 pitch shed dormer and a new 24"x24" skylight.
- 3. <u>North West Elevation</u>: Three (3) new 18" x18" fixed windows and two (2) new 24"x24" skylights are proposed.

# P6

6-7

Bureau of Development Services

Planner

This approval applies only to the aviews requested and is subject to all

8-12-18

4:12 SHED ROOF DORMER

1903 SE Elliot Ave. Portland, OR 97214