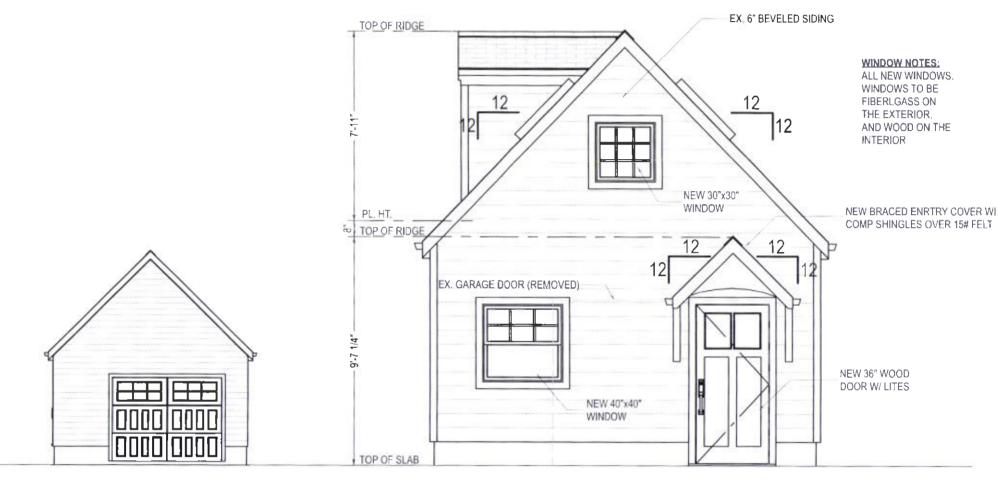

- 1. North East Elevation: Remove the existing garage door. Add two new wood windows, and an entrance which includes a pitched canopy and a wood door with lites.
- 2. South East Elevation: Remove the existing doorway and finish the opening to match the existing exterior lap siding. The roof will include a new 4/12 pitch shed dormer and a new 24"x24" skylight.
- 3. North West Elevation: Three (3) new 18" x18" fixed windows and two (2) new 24"x24" skylights are proposed.

- 1. <u>North East Elevation</u>: Remove the existing garage door. Add two new wood windows, and an entrance which includes a pitched canopy and a wood door with lites.
- 2. <u>South East Elevation</u>: Remove the existing doorway and finish the opening to match the existing exterior lap siding. The roof will include a new 4/12 pitch shed dormer and a new 24"x24" skylight.
- 3. <u>North West Elevation</u>: Three (3) new 18" x18" fixed windows and two (2) new 24"x24" skylights are proposed.