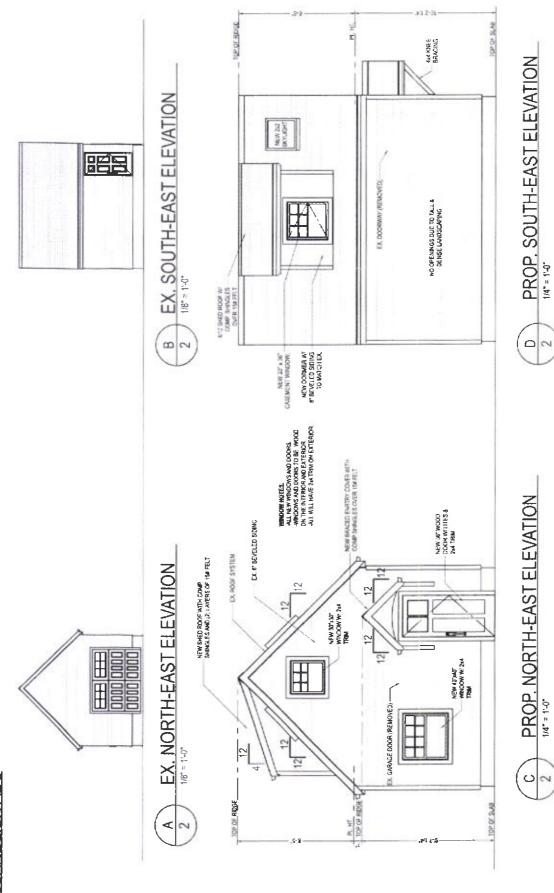

- 1. North East Elevation: Remove the existing garage door. Add two new wood windows, and an entrance which includes a pitched canopy and a wood door with lites.
- 2. South East Elevation: Remove the existing doorway and finish the opening to match the existing exterior lap siding. The roof will include a new 4/12 pitch shed dormer and a new 24"x24" skylight.
- 3. North West Elevation: Three (3) new 18" x18" fixed windows and two (2) new 24"x24" skylights are proposed.

- 1. <u>North East Elevation</u>: Remove the existing garage door. Add two new wood windows, and an entrance which includes a pitched canopy and a wood door with lites.
- 2. <u>South East Elevation</u>: Remove the existing doorway and finish the opening to match the existing exterior lap siding. The roof will include a new 4/12 pitch shed dormer and a new 24"x24" skylight.
- 3. <u>North West Elevation</u>: Three (3) new 18" x18" fixed windows and two (2) new 24"x24" skylights are proposed.