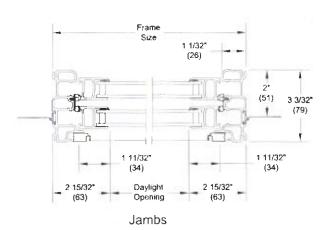

### NOT ATTACHED UNLESS INDICATED

- A. Applicant's Statement
  - 1. Original Narrative
  - 2. Original Plan Set, Not approved-for review only
  - 3. Photographs
  - 4. Applicant memo, in response to Incomplete letter, 4/27/18
  - 5. Revised Plan Set, Not approved-for review only, 4/27/18
  - 6. Manufacturers Cutsheets, 4/27/18
  - 7. Photographs
  - 8. Feedback drawings, 6/11/2018
  - 9. Feedback drawings, 6/13/2018
  - 10. Request to hold application incomplete, 6/12/18
  - 11. Applicant memo proposing gable dormer roof revisions, 6/20/18
  - 12. Precedent gable dormer photographs
  - 13. Gable and shed dormer elevations and perspectives
  - 14. Revised plan set, not approved- for review only, 7/30/18
  - 15. Request to hold application incomplete, 7/31/18
  - 16. Request to declare application complete, 8/8/18
  - 17. Revised plan set, not approved- for review only, 8/3/18
  - 18. Revised cut sheets, not approved- for review only, 8/3/18
- B. Zoning Map (attached)
- C. Plans/Drawings:
  - 1. Site Plan (attached)
  - 2. Existing and proposed north-east, south-east elevation (attached)
  - 3. Existing and proposed south-west, north-west elevation
  - 4. As built floor plan
  - 5. Proposed main level floor plan
  - 6. 2<sup>nd</sup> level floor plan
  - 7. Building Sections
  - 8. Detailed window sections
  - 9. Detailed window sections
  - 10. Detailed window and skylight sections
  - 11. Detailed Door sections
  - 12. Manufacturers cut sheets
- D. Notification information:
  - 1. Mailing list
  - 2. Mailed notice
- E. Agency Responses:
  - 1. Fire Bureau
  - 2. Site Development Review Section of BDS
- F. Correspondence:
  - 1. Henry C. Kunowski, 8/28/18, wrote in support of the proposal.
- G. Other:
  - 1. Original LU Application
  - 2. Incomplete letter send by staff, 4/7/2018
  - 3. Staff feedback regarding dormer design, 6/18/2018
  - 4. Staff feedback regarding guidelines, 7/5/2018
  - 5. Permit to replace existing garage, 3/18/91
  - 6. Request for Extension of 120-day review period.