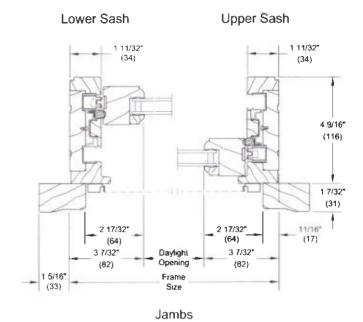

- 1. North East Elevation: Remove the existing garage door. Add two new wood windows, and an entrance which includes a pitched canopy and a wood door with lites.
- 2. South East Elevation: Remove the existing doorway and finish the opening to match the existing exterior lap siding. The roof will include a new 4/12 pitch shed dormer and a new 24"x24" skylight.
- 3. North West Elevation: Three (3) new 18" x18" fixed windows and two (2) new 24"x24" skylights are proposed.

- 1. <u>North East Elevation</u>: Remove the existing garage door. Add two new wood windows, and an entrance which includes a pitched canopy and a wood door with lites.
- 2. <u>South East Elevation</u>: Remove the existing doorway and finish the opening to match the existing exterior lap siding. The roof will include a new 4/12 pitch shed dormer and a new 24"x24" skylight.
- 3. <u>North West Elevation</u>: Three (3) new 18" x18" fixed windows and two (2) new 24"x24" skylights are proposed.