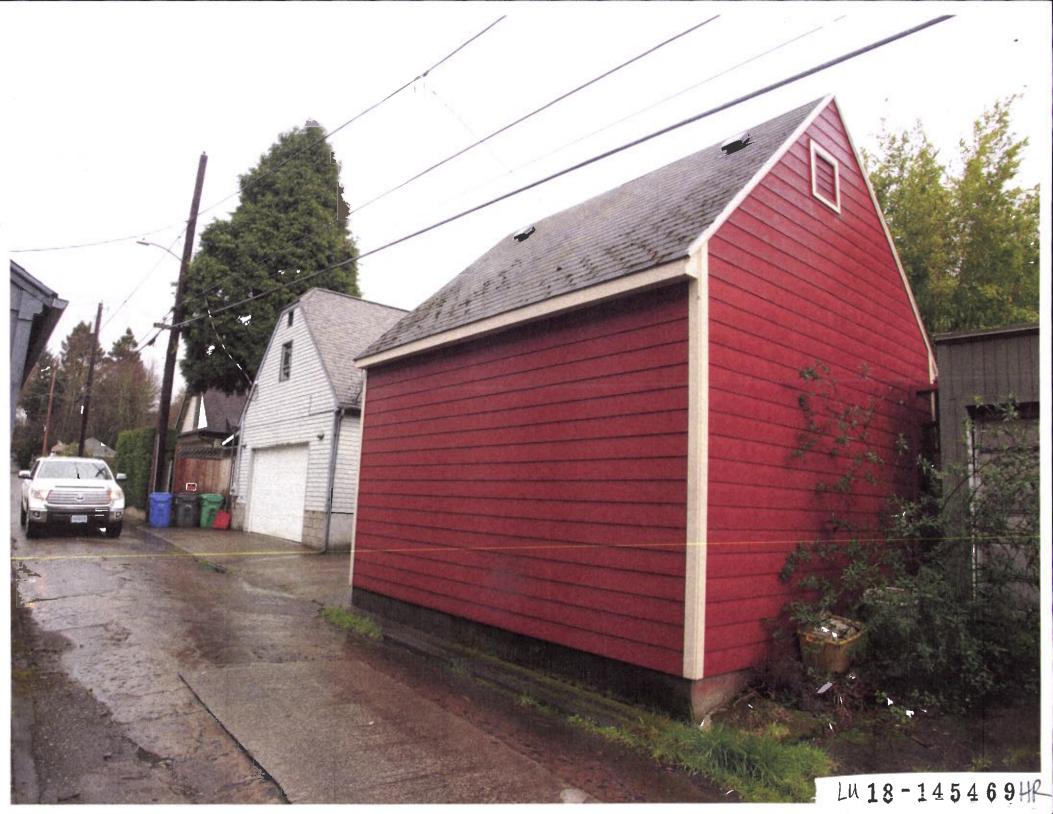

### ANALYSIS

**Site and Vicinity:** The Peter & Katherine Krieger House was designed and built by architect Albert Brugger in 1925. The subject property is located in the north east section of Ladd's Addition and fronts SE Elliott Avenue to the south east, with alley access off of SE 16th Avenue. The existing house is a one-and-one-half story rectangular building has a steeply-pitched gable roof with a clipped end and minimal boxed eaves. The single-bay pedimented gabled porch is partially enclosed, with a segmental-arched entry and concrete stairs with a wrought-iron railing. Windows are typically eight-over-one double-hung sashes; the front elevation windows have been replaced with aluminum sliders. The building has been sided with asbestos shingles, altering the window trim. It has a concrete foundation and basement and a typical mid-block setback; the lot has a number of flowering shrubs and hedges, including a rose garden in the north side yard. Given previous alterations noted above, this house has been inventoried in the National Register as non-contributing.

**Findings:** The exterior alterations are limited to the existing garage which is located adjacent to the rear alley way. The original garage was replaced in 1991 and is not visible from Elliott Avenue. The existing primary building and the street facing facades are not being altered. *This guideline is therefore met.* 

- 2. Exterior Siding Material. Restoration and maintenance of original siding materials is encouraged. Materials used on additions should match or be compatible with the predominant materials used on the original structure. Most single-family residences and duplexes in Ladd's Addition feature stucco, horizontal wood siding, wood shingles, brick or a combination of these materials. Most commercial and multi-family structures feature stucco or brick. The following materials are discouraged: plywood, used brick, shakes, exposed concrete block and metal.
- **3. Roof Form.** Repair and alteration of roofs should retain:
  - a. The original roof shape and pitch;
  - **b.** Original structural and decorative features such as gables, dormers, chimneys, cornices, parapets, pediments, frieze boards, exposed rafters and other ornamental details; and,
  - **c.** Whenever possible the original type, size, color, and pattern of roofing materials. New roof features including roof additions and new dormers should be compatible in size, scale, materials, and color with the original building. Skylights, solar, mechanical and service equipment, and new roof features should be inconspicuous from the street.
- **4. Windows and Doors.** Original windows and doors, including trim, should be retained or restored. If repair is not feasible, new windows or windows on additions should match or be compatible with original windows in form, materials, type, pattern and placement of openings. On residences, the removal of original wood sash windows and replacement with aluminum sash is especially discouraged. Restoration of commercial storefront windows with large fixed glass panes below and smaller glass panes above is especially encouraged.
- **8. Color.** Restoration of original colors, or colors appropriate to the style and era of the building, is encouraged.
  - **Findings for 2, 3, 4 & 8:** The proposal is to convert an existing garage into an accessory dwelling unit. The new door and windows will be wood, and match the size, scale and color of the original building. The new wood door will be 2 lite, with double panes. The new braced entry canopy helps identify the new entrance and has a 12/12 roof pitch that matches the existing garage roof. The window types proposed include fixed glass, single hung and casement windows. The window trim, profile and depth of placement in the wall match that of the primary structure. Staff has worked extensively with the applicant regarding the profile of the proposed dormer roof. Please refer to exhibits A8-A13 and G3-G4. The proposed shed dormer with a 4/12 pitch is proposed, which should be compatible with the steeply pitched gable of both the primary and secondary structures. The exterior siding of the dormer and where the door is being removed on the south-east elevation, will match the lap fiber siding of the existing garage. The exterior of the ADU will be repainted with the same red color as the existing garage and primary dwelling unit. These guidelines are therefore met.
- **12. Parking.** Required on-site parking should be located in the rear yard and within original garages, if possible. Original garages should be maintained for vehicle storage and parking and not converted to other uses. Parking areas, providing space for three or more cars, should be screened from adjacent properties; hedges and canopy trees are recommended for screening. Parking areas and driveways should not be placed in the front yard.