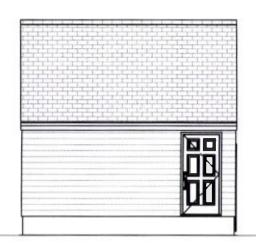

- 1. North East Elevation: Remove the existing garage door. Add two new wood windows, and an entrance which includes a pitched canopy and a wood door with lites.
- 2. South East Elevation: Remove the existing doorway and finish the opening to match the existing exterior lap siding. The roof will include a new 4/12 pitch shed dormer and a new 24"x24" skylight.
- 3. North West Elevation: Three (3) new 18" x18" fixed windows and two (2) new 24"x24" skylights are proposed.

- 1. <u>North East Elevation</u>: Remove the existing garage door. Add two new wood windows, and an entrance which includes a pitched canopy and a wood door with lites.
- 2. <u>South East Elevation</u>: Remove the existing doorway and finish the opening to match the existing exterior lap siding. The roof will include a new 4/12 pitch shed dormer and a new 24"x24" skylight.
- 3. <u>North West Elevation</u>: Three (3) new 18" x18" fixed windows and two (2) new 24"x24" skylights are proposed.

# P6

6-7

Bureau of Development Services

Planner

This approval applies only to the aviews requested and is subject to all

8-12-18

4:12 SHED ROOF DORMER

1903 SE Elliot Ave. Portland, OR 97214

### Job Description:

Convert existing detached garage into ADU.

Adding a dormer. New exterior wood door with lites.

New wood windows.
New covered entry.