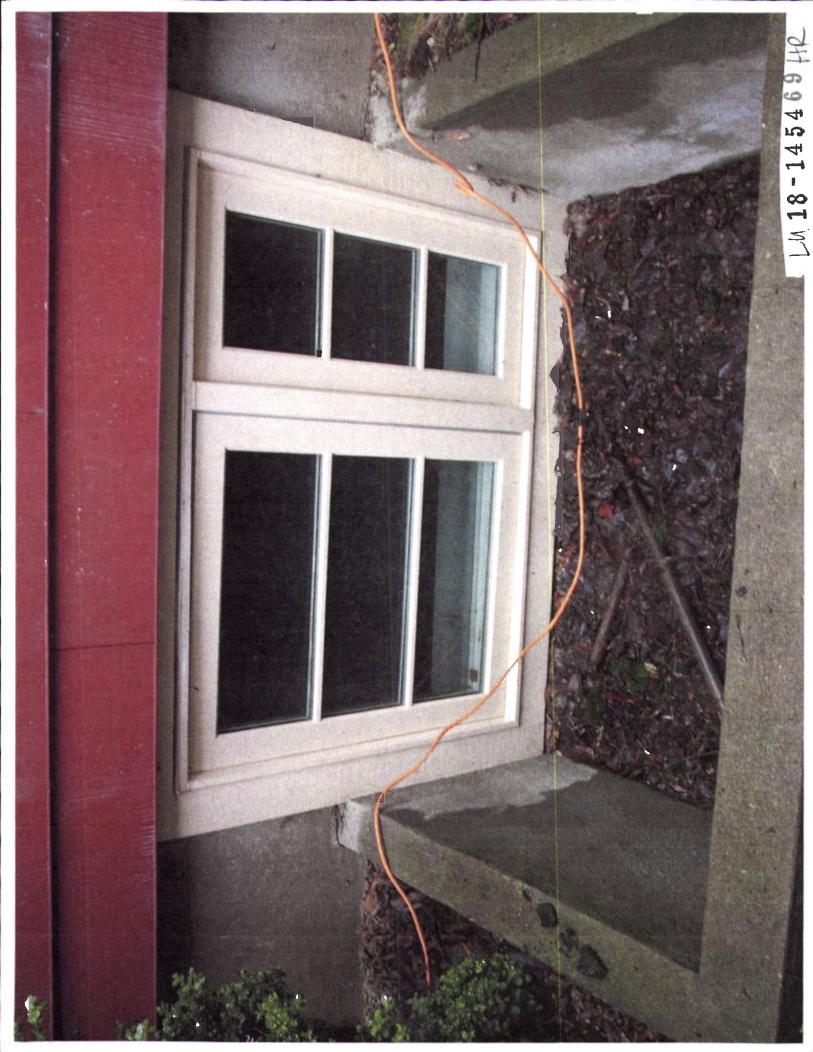

- 1. <u>North East Elevation</u>: Remove the existing garage door. Add two new wood windows, and an entrance which includes a pitched canopy and a wood door with lites.
- 2. <u>South East Elevation</u>: Remove the existing doorway and finish the opening to match the existing exterior lap siding. The roof will include a new 4/12 pitch shed dormer and a new 24"x24" skylight.
- 3. <u>North West Elevation</u>: Three (3) new 18" x18" fixed windows and two (2) new 24"x24" skylights are proposed.

- 2. Exterior Siding Material. Restoration and maintenance of original siding materials is encouraged. Materials used on additions should match or be compatible with the predominant materials used on the original structure. Most single-family residences and duplexes in Ladd's Addition feature stucco, horizontal wood siding, wood shingles, brick or a combination of these materials. Most commercial and multi-family structures feature stucco or brick. The following materials are discouraged: plywood, used brick, shakes, exposed concrete block and metal.
- **3. Roof Form.** Repair and alteration of roofs should retain:
  - a. The original roof shape and pitch;
  - **b.** Original structural and decorative features such as gables, dormers, chimneys, cornices, parapets, pediments, frieze boards, exposed rafters and other ornamental details; and,
  - **c.** Whenever possible the original type, size, color, and pattern of roofing materials. New roof features including roof additions and new dormers should be compatible in size, scale, materials, and color with the original building. Skylights, solar, mechanical and service equipment, and new roof features should be inconspicuous from the street.
- **4. Windows and Doors.** Original windows and doors, including trim, should be retained or restored. If repair is not feasible, new windows or windows on additions should match or be compatible with original windows in form, materials, type, pattern and placement of openings. On residences, the removal of original wood sash windows and replacement with aluminum sash is especially discouraged. Restoration of commercial storefront windows with large fixed glass panes below and smaller glass panes above is especially encouraged.
- **8. Color.** Restoration of original colors, or colors appropriate to the style and era of the building, is encouraged.
  - **Findings for 2, 3, 4 & 8:** The proposal is to convert an existing garage into an accessory dwelling unit. The new door and windows will be wood, and match the size, scale and color of the original building. The new wood door will be 2 lite, with double panes. The new braced entry canopy helps identify the new entrance and has a 12/12 roof pitch that matches the existing garage roof. The window types proposed include fixed glass, single hung and casement windows. The window trim, profile and depth of placement in the wall match that of the primary structure. Staff has worked extensively with the applicant regarding the profile of the proposed dormer roof. Please refer to exhibits A8-A13 and G3-G4. The proposed shed dormer with a 4/12 pitch is proposed, which should be compatible with the steeply pitched gable of both the primary and secondary structures. The exterior siding of the dormer and where the door is being removed on the south-east elevation, will match the lap fiber siding of the existing garage. The exterior of the ADU will be repainted with the same red color as the existing garage and primary dwelling unit. These guidelines are therefore met.
- **12. Parking.** Required on-site parking should be located in the rear yard and within original garages, if possible. Original garages should be maintained for vehicle storage and parking and not converted to other uses. Parking areas, providing space for three or more cars, should be screened from adjacent properties; hedges and canopy trees are recommended for screening. Parking areas and driveways should not be placed in the front yard.