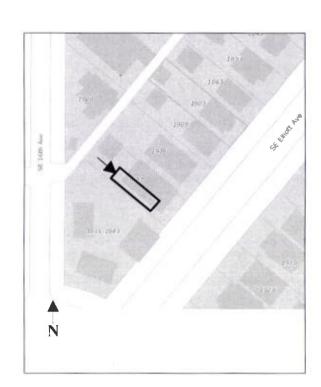

### PROPOSAL:

The applicants are seeking historic resource review approval to convert an existing garage into an accessory dwelling unit in the Ladd's Addition Historic District. The proposed exterior alterations include:

- 1. North East Elevation: Remove the existing garage door. Add two new wood windows, and an entrance which includes a pitched canopy and a wood door with lites.
- 2. South East Elevation: Remove the existing doorway and finish the opening to match the existing exterior lap siding. The roof will include a new 4/12 pitch shed dormer and a new 24"x24" skylight.
- 3. North West Elevation: Three (3) new 18" x18" fixed windows and two (2) new 24"x24" skylights are proposed.

- 1. <u>North East Elevation</u>: Remove the existing garage door. Add two new wood windows, and an entrance which includes a pitched canopy and a wood door with lites.
- 2. <u>South East Elevation</u>: Remove the existing doorway and finish the opening to match the existing exterior lap siding. The roof will include a new 4/12 pitch shed dormer and a new 24"x24" skylight.
- 3. <u>North West Elevation</u>: Three (3) new 18" x18" fixed windows and two (2) new 24"x24" skylights are proposed.

**Findings:** The exterior alterations are limited to the existing garage which is located adjacent to the rear alley way. The original garage was replaced in 1991 and is not visible from Elliott Avenue. The existing primary building and the street facing facades are not being altered. *This guideline is therefore met.* 

**Findings**: The original garage was replaced by a new garage in 1991. Refer to Exhibit G-5 for more details. On-site parking is being maintained by a parking pad on the north side of the proposed ADU, and adjacent to the alleyway. *This guideline is therefore met.* 

**Findings:** The proposed conversion of a garage to an accessory dwelling unit will result in more active use adjacent to the alley. The exterior alterations include 3 new windows on the alley facing frontage, as well as a new entrance door and 2 windows on the north- east elevation. The proposed greater transparency and active uses will result in 'more eyes on the street' and help with crime prevention. *This guideline is therefore met*.