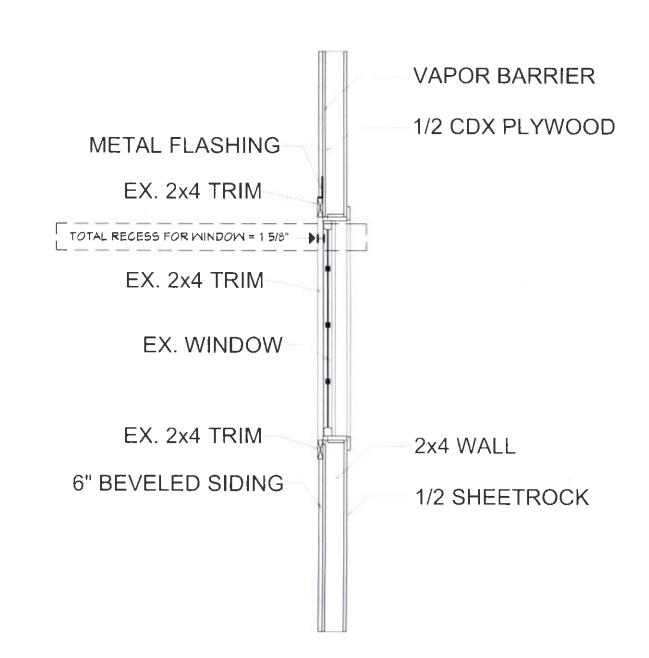

- 1. North East Elevation: Remove the existing garage door. Add two new wood windows, and an entrance which includes a pitched canopy and a wood door with lites.
- 2. South East Elevation: Remove the existing doorway and finish the opening to match the existing exterior lap siding. The roof will include a new 4/12 pitch shed dormer and a new 24"x24" skylight.
- 3. North West Elevation: Three (3) new 18" x18" fixed windows and two (2) new 24"x24" skylights are proposed.

- 1. <u>North East Elevation</u>: Remove the existing garage door. Add two new wood windows, and an entrance which includes a pitched canopy and a wood door with lites.
- 2. <u>South East Elevation</u>: Remove the existing doorway and finish the opening to match the existing exterior lap siding. The roof will include a new 4/12 pitch shed dormer and a new 24"x24" skylight.
- 3. <u>North West Elevation</u>: Three (3) new 18" x18" fixed windows and two (2) new 24"x24" skylights are proposed.