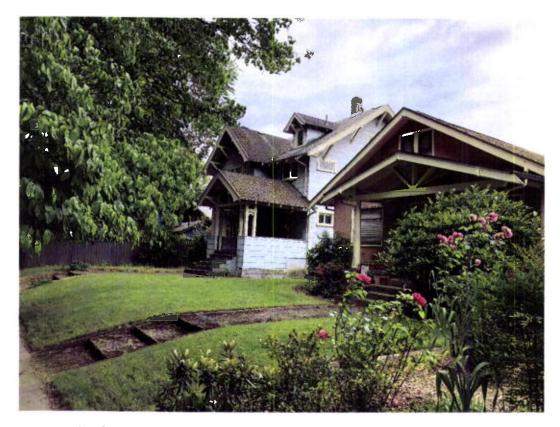

### ANALYSIS

**Site and Vicinity:** The Peter & Katherine Krieger House was designed and built by architect Albert Brugger in 1925. The subject property is located in the north east section of Ladd's Addition and fronts SE Elliott Avenue to the south east, with alley access off of SE 16th Avenue. The existing house is a one-and-one-half story rectangular building has a steeply-pitched gable roof with a clipped end and minimal boxed eaves. The single-bay pedimented gabled porch is partially enclosed, with a segmental-arched entry and concrete stairs with a wrought-iron railing. Windows are typically eight-over-one double-hung sashes; the front elevation windows have been replaced with aluminum sliders. The building has been sided with asbestos shingles, altering the window trim. It has a concrete foundation and basement and a typical mid-block setback; the lot has a number of flowering shrubs and hedges, including a rose garden in the north side yard. Given previous alterations noted above, this house has been inventoried in the National Register as non-contributing.