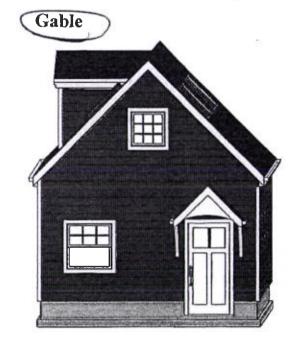

### ANALYSIS

**Site and Vicinity:** The Peter & Katherine Krieger House was designed and built by architect Albert Brugger in 1925. The subject property is located in the north east section of Ladd's Addition and fronts SE Elliott Avenue to the south east, with alley access off of SE 16th Avenue. The existing house is a one-and-one-half story rectangular building has a steeply-pitched gable roof with a clipped end and minimal boxed eaves. The single-bay pedimented gabled porch is partially enclosed, with a segmental-arched entry and concrete stairs with a wrought-iron railing. Windows are typically eight-over-one double-hung sashes; the front elevation windows have been replaced with aluminum sliders. The building has been sided with asbestos shingles, altering the window trim. It has a concrete foundation and basement and a typical mid-block setback; the lot has a number of flowering shrubs and hedges, including a rose garden in the north side yard. Given previous alterations noted above, this house has been inventoried in the National Register as non-contributing.

### Ladd's Addition Conservation District Guidelines - Exterior Rehabilitation

1. **Façades Oriented to a Street.** In rehabilitating existing buildings, the architectural integrity of street-oriented façades should be maintained. Additions and structural alterations should be limited to the rear and side yard façades and be minimally visible from the street.

**Findings:** The exterior alterations are limited to the existing garage which is located adjacent to the rear alley way. The original garage was replaced in 1991 and is not visible from Elliott Avenue. The existing primary building and the street facing facades are not being altered. *This guideline is therefore met.* 

- 2. Exterior Siding Material. Restoration and maintenance of original siding materials is encouraged. Materials used on additions should match or be compatible with the predominant materials used on the original structure. Most single-family residences and duplexes in Ladd's Addition feature stucco, horizontal wood siding, wood shingles, brick or a combination of these materials. Most commercial and multi-family structures feature stucco or brick. The following materials are discouraged: plywood, used brick, shakes, exposed concrete block and metal.
- **3. Roof Form.** Repair and alteration of roofs should retain:
  - a. The original roof shape and pitch;
  - **b.** Original structural and decorative features such as gables, dormers, chimneys, cornices, parapets, pediments, frieze boards, exposed rafters and other ornamental details; and,
  - **c.** Whenever possible the original type, size, color, and pattern of roofing materials. New roof features including roof additions and new dormers should be compatible in size, scale, materials, and color with the original building. Skylights, solar, mechanical and service equipment, and new roof features should be inconspicuous from the street.
- **4. Windows and Doors.** Original windows and doors, including trim, should be retained or restored. If repair is not feasible, new windows or windows on additions should match or be compatible with original windows in form, materials, type, pattern and placement of openings. On residences, the removal of original wood sash windows and replacement with aluminum sash is especially discouraged. Restoration of commercial storefront windows with large fixed glass panes below and smaller glass panes above is especially encouraged.
- **8. Color.** Restoration of original colors, or colors appropriate to the style and era of the building, is encouraged.
  - **Findings for 2, 3, 4 & 8:** The proposal is to convert an existing garage into an accessory dwelling unit. The new door and windows will be wood, and match the size, scale and color of the original building. The new wood door will be 2 lite, with double panes. The new braced entry canopy helps identify the new entrance and has a 12/12 roof pitch that matches the existing garage roof. The window types proposed include fixed glass, single hung and casement windows. The window trim, profile and depth of placement in the wall match that of the primary structure. Staff has worked extensively with the applicant regarding the profile of the proposed dormer roof. Please refer to exhibits A8-A13 and G3-G4. The proposed shed dormer with a 4/12 pitch is proposed, which should be compatible with the steeply pitched gable of both the primary and secondary structures. The exterior siding of the dormer and where the door is being removed on the south-east elevation, will match the lap fiber siding of the existing garage. The exterior of the ADU will be repainted with the same red color as the existing garage and primary dwelling unit. These guidelines are therefore met.
- **12. Parking.** Required on-site parking should be located in the rear yard and within original garages, if possible. Original garages should be maintained for vehicle storage and parking and not converted to other uses. Parking areas, providing space for three or more cars, should be screened from adjacent properties; hedges and canopy trees are recommended for screening. Parking areas and driveways should not be placed in the front yard.