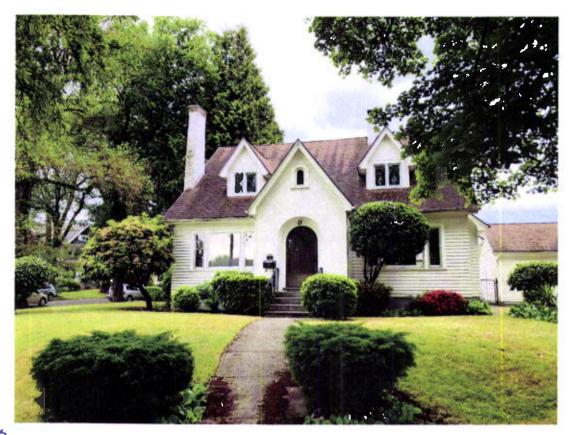

### ANALYSIS

**Site and Vicinity:** The Peter & Katherine Krieger House was designed and built by architect Albert Brugger in 1925. The subject property is located in the north east section of Ladd's Addition and fronts SE Elliott Avenue to the south east, with alley access off of SE 16th Avenue. The existing house is a one-and-one-half story rectangular building has a steeply-pitched gable roof with a clipped end and minimal boxed eaves. The single-bay pedimented gabled porch is partially enclosed, with a segmental-arched entry and concrete stairs with a wrought-iron railing. Windows are typically eight-over-one double-hung sashes; the front elevation windows have been replaced with aluminum sliders. The building has been sided with asbestos shingles, altering the window trim. It has a concrete foundation and basement and a typical mid-block setback; the lot has a number of flowering shrubs and hedges, including a rose garden in the north side yard. Given previous alterations noted above, this house has been inventoried in the National Register as non-contributing.