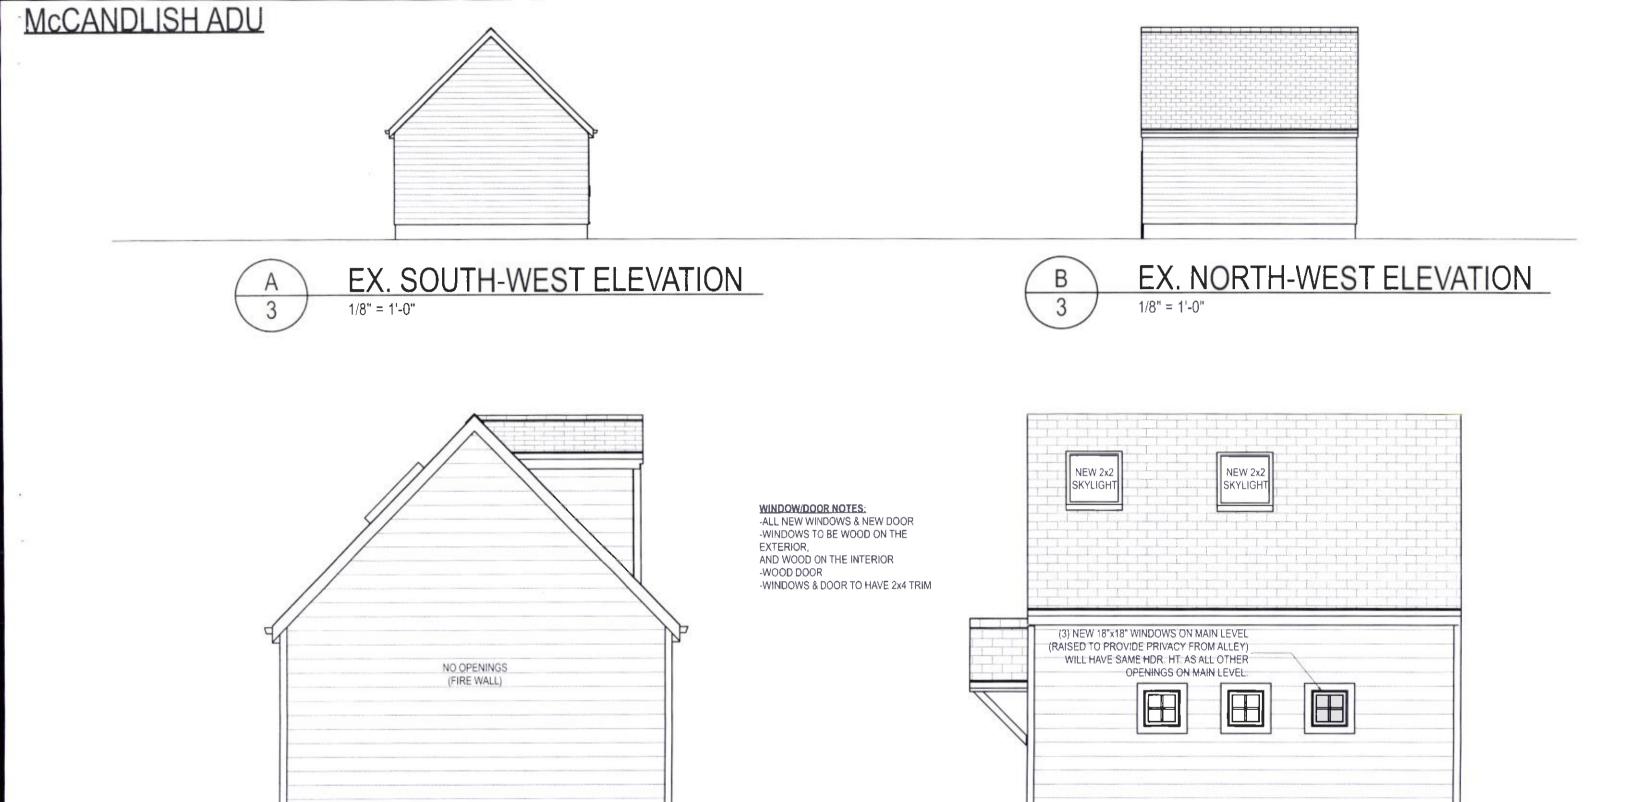

- 1. North East Elevation: Remove the existing garage door. Add two new wood windows, and an entrance which includes a pitched canopy and a wood door with lites.
- 2. South East Elevation: Remove the existing doorway and finish the opening to match the existing exterior lap siding. The roof will include a new 4/12 pitch shed dormer and a new 24"x24" skylight.
- 3. North West Elevation: Three (3) new 18" x18" fixed windows and two (2) new 24"x24" skylights are proposed.

- 1. <u>North East Elevation</u>: Remove the existing garage door. Add two new wood windows, and an entrance which includes a pitched canopy and a wood door with lites.
- 2. <u>South East Elevation</u>: Remove the existing doorway and finish the opening to match the existing exterior lap siding. The roof will include a new 4/12 pitch shed dormer and a new 24"x24" skylight.
- 3. <u>North West Elevation</u>: Three (3) new 18" x18" fixed windows and two (2) new 24"x24" skylights are proposed.

**Findings:** The exterior alterations are limited to the existing garage which is located adjacent to the rear alley way. The original garage was replaced in 1991 and is not visible from Elliott Avenue. The existing primary building and the street facing facades are not being altered. *This guideline is therefore met.* 