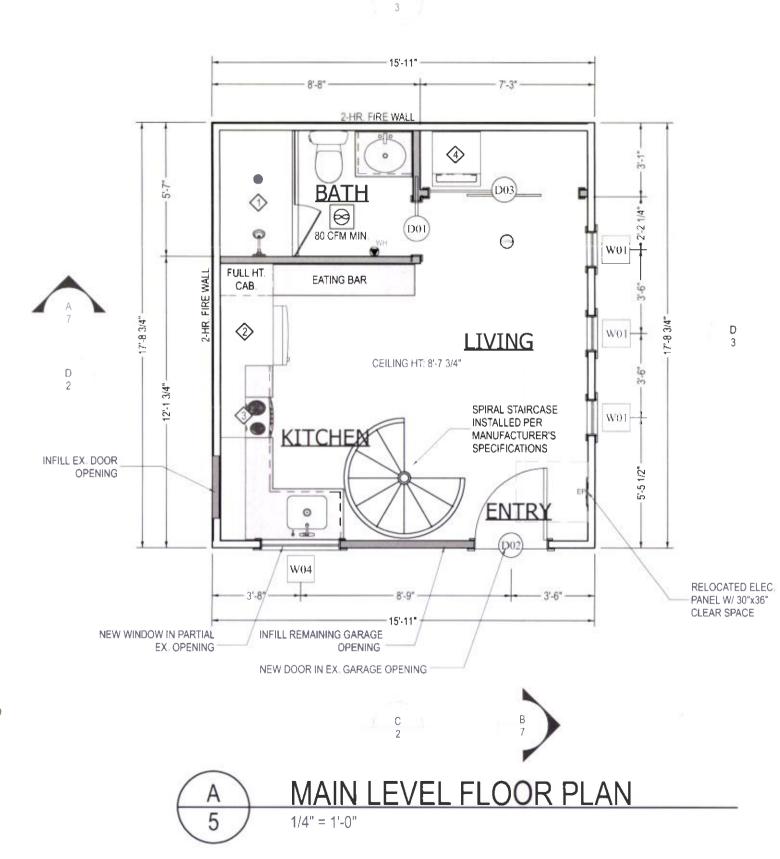

1

**EXISTING SITE PLAN** 

⋖

17-8 3/4" LINE 38"

EX. GARAGE (PROPOSED ADU)

EX DECK (NO CHANGES)

NO TREES ON SITE

(NOCHANGES)

**Findings:** The exterior alterations are limited to the existing garage which is located adjacent to the rear alley way. The original garage was replaced in 1991 and is not visible from Elliott Avenue. The existing primary building and the street facing facades are not being altered. *This guideline is therefore met.* 

**Findings**: The original garage was replaced by a new garage in 1991. Refer to Exhibit G-5 for more details. On-site parking is being maintained by a parking pad on the north side of the proposed ADU, and adjacent to the alleyway. *This guideline is therefore met.* 