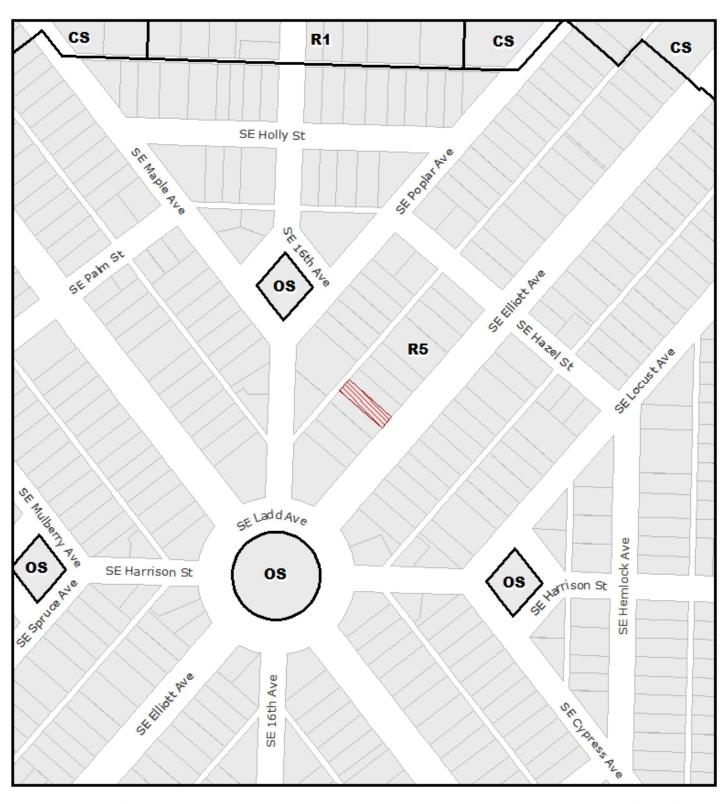

Site Address:

1903 SE ELLIOTT AVE

Legal Description:

BLOCK 17 SWLY 33 1/3' OF NELY 36 2/3' OF LOT 17, LADDS ADD R463303830

Tax Account No.: State ID No .:

1S1E02DB 07800

Quarter Section:

3232

Neighborhood:

Hosford-Abernethy, contact chair@handpdx.org.

Business District:

Hawthorne Blvd. Bus. Assoc., contact explore@hawthornepdx.com

District Coalition:

Southeast Uplift, contact Leah Fisher at 503-232-0010.

Plan District:

None

Other Designations:

Non-contributing resource in the Ladd's Addition Historic District.

Zoning:

R5 - Residential 5,000, Single-Dwelling Residential Zone

Case Type:

HR - Historic Resource Review

**Site Address:** 1903 SE ELLIOTT AVE

Legal Description: BLOCK 17 SWLY 33 1/3' OF NELY 36 2/3' OF LOT 17, LADDS ADD

**Tax Account No.:** R463303830

**State ID No.:** 1S1E02DB 07800

Quarter Section: 3232

**Neighborhood:** Hosford-Abernethy, contact chair@handpdx.org.

**Business District:** Hawthorne Blvd. Bus. Assoc., contact explore@hawthornepdx.com

**District Coalition:** Southeast Uplift, contact Leah Fisher at 503-232-0010.

**Plan District:** None

**Other Designations:** Non-contributing resource in the Ladd's Addition Historic District.

**Zoning:** R5 – Residential 5,000, Single-Dwelling Residential Zone

**Case Type:** HR – Historic Resource Review

**Procedure:** Type II, an administrative decision with appeal to the Landmarks

Commission.