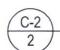

- 1. North East Elevation: Remove the existing garage door. Add two new wood windows, and an entrance which includes a pitched canopy and a wood door with lites.
- 2. South East Elevation: Remove the existing doorway and finish the opening to match the existing exterior lap siding. The roof will include a new 4/12 pitch shed dormer and a new 24"x24" skylight.
- 3. North West Elevation: Three (3) new 18" x18" fixed windows and two (2) new 24"x24" skylights are proposed.

- 1. <u>North East Elevation</u>: Remove the existing garage door. Add two new wood windows, and an entrance which includes a pitched canopy and a wood door with lites.
- 2. <u>South East Elevation</u>: Remove the existing doorway and finish the opening to match the existing exterior lap siding. The roof will include a new 4/12 pitch shed dormer and a new 24"x24" skylight.
- 3. <u>North West Elevation</u>: Three (3) new 18" x18" fixed windows and two (2) new 24"x24" skylights are proposed.