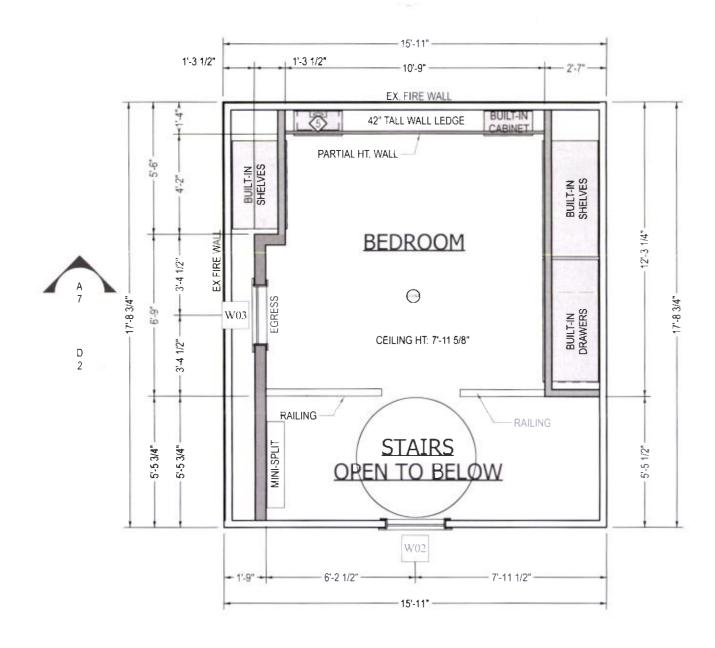

- 1. <u>North East Elevation</u>: Remove the existing garage door. Add two new wood windows, and an entrance which includes a pitched canopy and a wood door with lites.
- 2. <u>South East Elevation</u>: Remove the existing doorway and finish the opening to match the existing exterior lap siding. The roof will include a new 4/12 pitch shed dormer and a new 24"x24" skylight.
- 3. <u>North West Elevation</u>: Three (3) new 18" x18" fixed windows and two (2) new 24"x24" skylights are proposed.