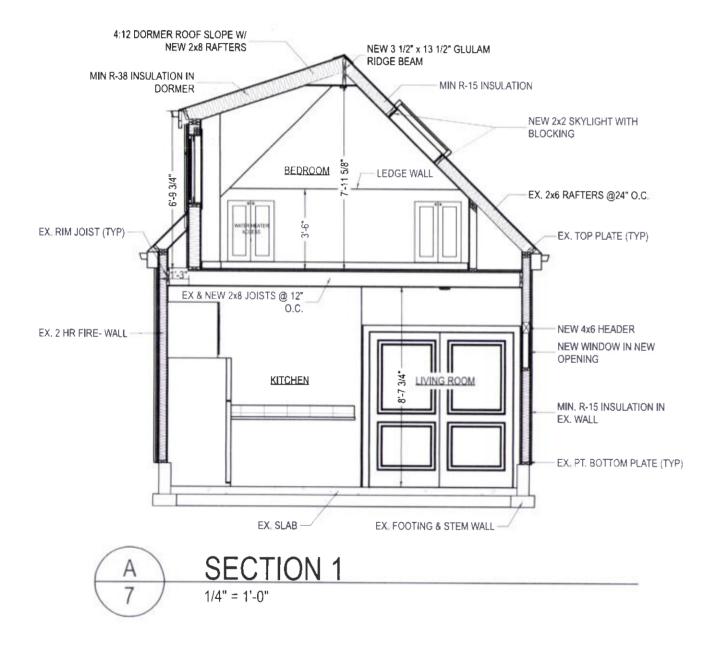

- 1. North East Elevation: Remove the existing garage door. Add two new wood windows, and an entrance which includes a pitched canopy and a wood door with lites.
- 2. South East Elevation: Remove the existing doorway and finish the opening to match the existing exterior lap siding. The roof will include a new 4/12 pitch shed dormer and a new 24"x24" skylight.
- 3. North West Elevation: Three (3) new 18" x18" fixed windows and two (2) new 24"x24" skylights are proposed.

- 1. <u>North East Elevation</u>: Remove the existing garage door. Add two new wood windows, and an entrance which includes a pitched canopy and a wood door with lites.
- 2. <u>South East Elevation</u>: Remove the existing doorway and finish the opening to match the existing exterior lap siding. The roof will include a new 4/12 pitch shed dormer and a new 24"x24" skylight.
- 3. <u>North West Elevation</u>: Three (3) new 18" x18" fixed windows and two (2) new 24"x24" skylights are proposed.