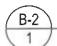

- 1. North East Elevation: Remove the existing garage door. Add two new wood windows, and an entrance which includes a pitched canopy and a wood door with lites.
- 2. South East Elevation: Remove the existing doorway and finish the opening to match the existing exterior lap siding. The roof will include a new 4/12 pitch shed dormer and a new 24"x24" skylight.
- 3. North West Elevation: Three (3) new 18" x18" fixed windows and two (2) new 24"x24" skylights are proposed.

- 1. <u>North East Elevation</u>: Remove the existing garage door. Add two new wood windows, and an entrance which includes a pitched canopy and a wood door with lites.
- 2. <u>South East Elevation</u>: Remove the existing doorway and finish the opening to match the existing exterior lap siding. The roof will include a new 4/12 pitch shed dormer and a new 24"x24" skylight.
- 3. <u>North West Elevation</u>: Three (3) new 18" x18" fixed windows and two (2) new 24"x24" skylights are proposed.