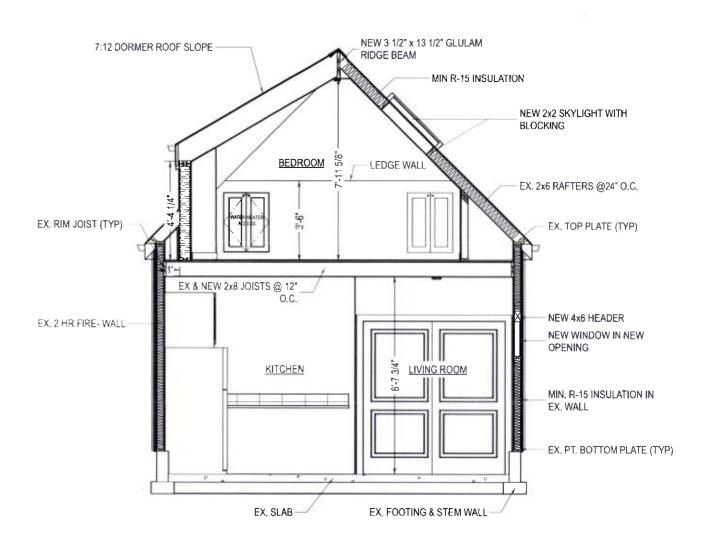

- 1. North East Elevation: Remove the existing garage door. Add two new wood windows, and an entrance which includes a pitched canopy and a wood door with lites.
- 2. South East Elevation: Remove the existing doorway and finish the opening to match the existing exterior lap siding. The roof will include a new 4/12 pitch shed dormer and a new 24"x24" skylight.
- 3. North West Elevation: Three (3) new 18" x18" fixed windows and two (2) new 24"x24" skylights are proposed.

- 1. <u>North East Elevation</u>: Remove the existing garage door. Add two new wood windows, and an entrance which includes a pitched canopy and a wood door with lites.
- 2. <u>South East Elevation</u>: Remove the existing doorway and finish the opening to match the existing exterior lap siding. The roof will include a new 4/12 pitch shed dormer and a new 24"x24" skylight.
- 3. <u>North West Elevation</u>: Three (3) new 18" x18" fixed windows and two (2) new 24"x24" skylights are proposed.

- 2. Exterior Siding Material. Restoration and maintenance of original siding materials is encouraged. Materials used on additions should match or be compatible with the predominant materials used on the original structure. Most single-family residences and duplexes in Ladd's Addition feature stucco, horizontal wood siding, wood shingles, brick or a combination of these materials. Most commercial and multi-family structures feature stucco or brick. The following materials are discouraged: plywood, used brick, shakes, exposed concrete block and metal.
- **3. Roof Form.** Repair and alteration of roofs should retain:
  - a. The original roof shape and pitch;
  - **b.** Original structural and decorative features such as gables, dormers, chimneys, cornices, parapets, pediments, frieze boards, exposed rafters and other ornamental details; and,
  - **c.** Whenever possible the original type, size, color, and pattern of roofing materials. New roof features including roof additions and new dormers should be compatible in size, scale, materials, and color with the original building. Skylights, solar, mechanical and service equipment, and new roof features should be inconspicuous from the street.
- **4. Windows and Doors.** Original windows and doors, including trim, should be retained or restored. If repair is not feasible, new windows or windows on additions should match or be compatible with original windows in form, materials, type, pattern and placement of openings. On residences, the removal of original wood sash windows and replacement with aluminum sash is especially discouraged. Restoration of commercial storefront windows with large fixed glass panes below and smaller glass panes above is especially encouraged.
- **8. Color.** Restoration of original colors, or colors appropriate to the style and era of the building, is encouraged.
  - **Findings for 2, 3, 4 & 8:** The proposal is to convert an existing garage into an accessory dwelling unit. The new door and windows will be wood, and match the size, scale and color of the original building. The new wood door will be 2 lite, with double panes. The new braced entry canopy helps identify the new entrance and has a 12/12 roof pitch that matches the existing garage roof. The window types proposed include fixed glass, single hung and casement windows. The window trim, profile and depth of placement in the wall match that of the primary structure. Staff has worked extensively with the applicant regarding the profile of the proposed dormer roof. Please refer to exhibits A8-A13 and G3-G4. The proposed shed dormer with a 4/12 pitch is proposed, which should be compatible with the steeply pitched gable of both the primary and secondary structures. The exterior siding of the dormer and where the door is being removed on the south-east elevation, will match the lap fiber siding of the existing garage. The exterior of the ADU will be repainted with the same red color as the existing garage and primary dwelling unit. These guidelines are therefore met.
- **12. Parking.** Required on-site parking should be located in the rear yard and within original garages, if possible. Original garages should be maintained for vehicle storage and parking and not converted to other uses. Parking areas, providing space for three or more cars, should be screened from adjacent properties; hedges and canopy trees are recommended for screening. Parking areas and driveways should not be placed in the front yard.