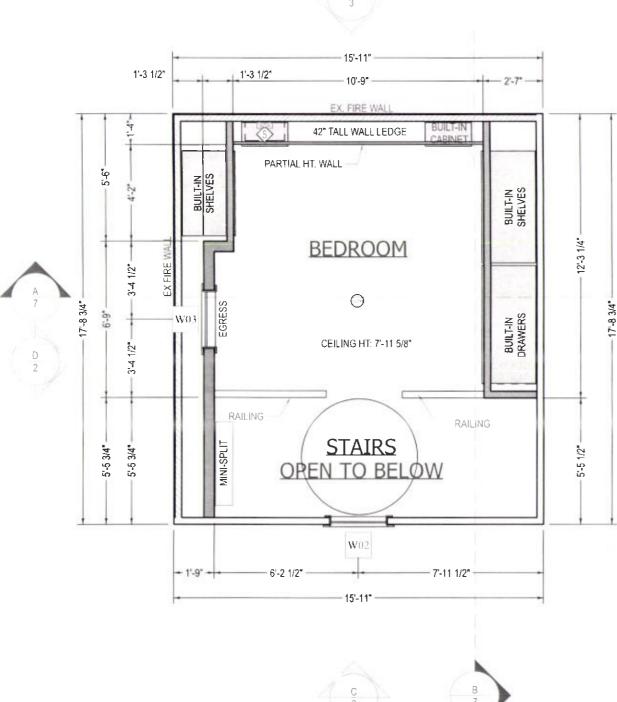

- 1. North East Elevation: Remove the existing garage door. Add two new wood windows, and an entrance which includes a pitched canopy and a wood door with lites.
- 2. South East Elevation: Remove the existing doorway and finish the opening to match the existing exterior lap siding. The roof will include a new 4/12 pitch shed dormer and a new 24"x24" skylight.
- 3. North West Elevation: Three (3) new 18" x18" fixed windows and two (2) new 24"x24" skylights are proposed.

- 1. <u>North East Elevation</u>: Remove the existing garage door. Add two new wood windows, and an entrance which includes a pitched canopy and a wood door with lites.
- 2. <u>South East Elevation</u>: Remove the existing doorway and finish the opening to match the existing exterior lap siding. The roof will include a new 4/12 pitch shed dormer and a new 24"x24" skylight.
- 3. <u>North West Elevation</u>: Three (3) new 18" x18" fixed windows and two (2) new 24"x24" skylights are proposed.