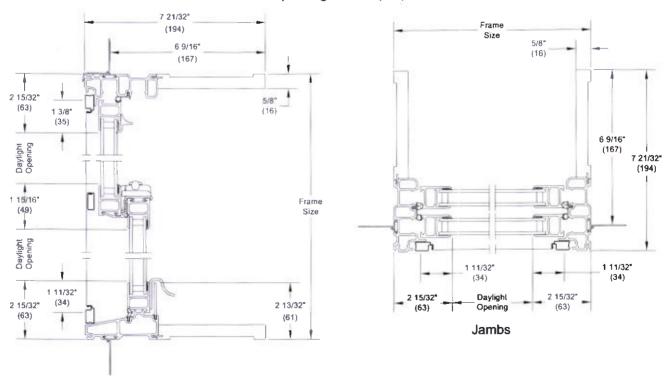

- 2. Exterior Siding Material. Restoration and maintenance of original siding materials is encouraged. Materials used on additions should match or be compatible with the predominant materials used on the original structure. Most single-family residences and duplexes in Ladd's Addition feature stucco, horizontal wood siding, wood shingles, brick or a combination of these materials. Most commercial and multi-family structures feature stucco or brick. The following materials are discouraged: plywood, used brick, shakes, exposed concrete block and metal.
- **3. Roof Form.** Repair and alteration of roofs should retain:
  - a. The original roof shape and pitch;
  - **b.** Original structural and decorative features such as gables, dormers, chimneys, cornices, parapets, pediments, frieze boards, exposed rafters and other ornamental details; and,
  - **c.** Whenever possible the original type, size, color, and pattern of roofing materials. New roof features including roof additions and new dormers should be compatible in size, scale, materials, and color with the original building. Skylights, solar, mechanical and service equipment, and new roof features should be inconspicuous from the street.
- **4. Windows and Doors.** Original windows and doors, including trim, should be retained or restored. If repair is not feasible, new windows or windows on additions should match or be compatible with original windows in form, materials, type, pattern and placement of openings. On residences, the removal of original wood sash windows and replacement with aluminum sash is especially discouraged. Restoration of commercial storefront windows with large fixed glass panes below and smaller glass panes above is especially encouraged.
- **8. Color.** Restoration of original colors, or colors appropriate to the style and era of the building, is encouraged.
  - **Findings for 2, 3, 4 & 8:** The proposal is to convert an existing garage into an accessory dwelling unit. The new door and windows will be wood, and match the size, scale and color of the original building. The new wood door will be 2 lite, with double panes. The new braced entry canopy helps identify the new entrance and has a 12/12 roof pitch that matches the existing garage roof. The window types proposed include fixed glass, single hung and casement windows. The window trim, profile and depth of placement in the wall match that of the primary structure. Staff has worked extensively with the applicant regarding the profile of the proposed dormer roof. Please refer to exhibits A8-A13 and G3-G4. The proposed shed dormer with a 4/12 pitch is proposed, which should be compatible with the steeply pitched gable of both the primary and secondary structures. The exterior siding of the dormer and where the door is being removed on the south-east elevation, will match the lap fiber siding of the existing garage. The exterior of the ADU will be repainted with the same red color as the existing garage and primary dwelling unit. These guidelines are therefore met.
- **12. Parking.** Required on-site parking should be located in the rear yard and within original garages, if possible. Original garages should be maintained for vehicle storage and parking and not converted to other uses. Parking areas, providing space for three or more cars, should be screened from adjacent properties; hedges and canopy trees are recommended for screening. Parking areas and driveways should not be placed in the front yard.