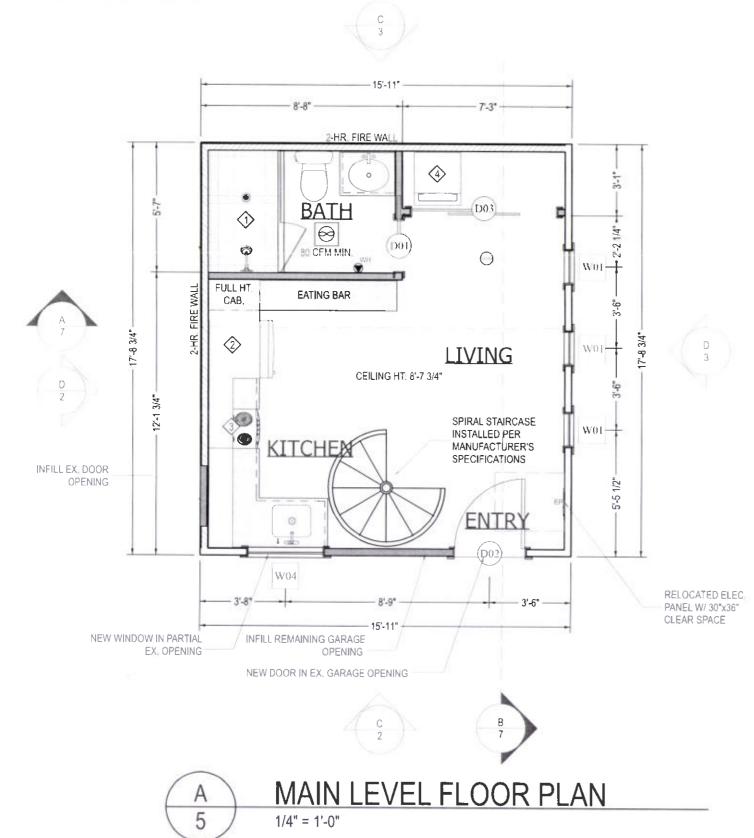

- 2. Exterior Siding Material. Restoration and maintenance of original siding materials is encouraged. Materials used on additions should match or be compatible with the predominant materials used on the original structure. Most single-family residences and duplexes in Ladd's Addition feature stucco, horizontal wood siding, wood shingles, brick or a combination of these materials. Most commercial and multi-family structures feature stucco or brick. The following materials are discouraged: plywood, used brick, shakes, exposed concrete block and metal.
- **3. Roof Form.** Repair and alteration of roofs should retain:
  - a. The original roof shape and pitch;
  - **b.** Original structural and decorative features such as gables, dormers, chimneys, cornices, parapets, pediments, frieze boards, exposed rafters and other ornamental details; and,
  - **c.** Whenever possible the original type, size, color, and pattern of roofing materials. New roof features including roof additions and new dormers should be compatible in size, scale, materials, and color with the original building. Skylights, solar, mechanical and service equipment, and new roof features should be inconspicuous from the street.
- **4. Windows and Doors.** Original windows and doors, including trim, should be retained or restored. If repair is not feasible, new windows or windows on additions should match or be compatible with original windows in form, materials, type, pattern and placement of openings. On residences, the removal of original wood sash windows and replacement with aluminum sash is especially discouraged. Restoration of commercial storefront windows with large fixed glass panes below and smaller glass panes above is especially encouraged.
- **8. Color.** Restoration of original colors, or colors appropriate to the style and era of the building, is encouraged.
  - **Findings for 2, 3, 4 & 8:** The proposal is to convert an existing garage into an accessory dwelling unit. The new door and windows will be wood, and match the size, scale and color of the original building. The new wood door will be 2 lite, with double panes. The new braced entry canopy helps identify the new entrance and has a 12/12 roof pitch that matches the existing garage roof. The window types proposed include fixed glass, single hung and casement windows. The window trim, profile and depth of placement in the wall match that of the primary structure. Staff has worked extensively with the applicant regarding the profile of the proposed dormer roof. Please refer to exhibits A8-A13 and G3-G4. The proposed shed dormer with a 4/12 pitch is proposed, which should be compatible with the steeply pitched gable of both the primary and secondary structures. The exterior siding of the dormer and where the door is being removed on the south-east elevation, will match the lap fiber siding of the existing garage. The exterior of the ADU will be repainted with the same red color as the existing garage and primary dwelling unit. These guidelines are therefore met.
- **12. Parking.** Required on-site parking should be located in the rear yard and within original garages, if possible. Original garages should be maintained for vehicle storage and parking and not converted to other uses. Parking areas, providing space for three or more cars, should be screened from adjacent properties; hedges and canopy trees are recommended for screening. Parking areas and driveways should not be placed in the front yard.

### NOT ATTACHED UNLESS INDICATED

- A. Applicant's Statement
  - 1. Original Narrative
  - 2. Original Plan Set, Not approved-for review only
  - 3. Photographs
  - 4. Applicant memo, in response to Incomplete letter, 4/27/18
  - 5. Revised Plan Set, Not approved-for review only, 4/27/18
  - 6. Manufacturers Cutsheets, 4/27/18
  - 7. Photographs
  - 8. Feedback drawings, 6/11/2018
  - 9. Feedback drawings, 6/13/2018
  - 10. Request to hold application incomplete, 6/12/18
  - 11. Applicant memo proposing gable dormer roof revisions, 6/20/18
  - 12. Precedent gable dormer photographs
  - 13. Gable and shed dormer elevations and perspectives
  - 14. Revised plan set, not approved- for review only, 7/30/18
  - 15. Request to hold application incomplete, 7/31/18
  - 16. Request to declare application complete, 8/8/18
  - 17. Revised plan set, not approved- for review only, 8/3/18
  - 18. Revised cut sheets, not approved- for review only, 8/3/18
- B. Zoning Map (attached)
- C. Plans/Drawings:
  - 1. Site Plan (attached)
  - 2. Existing and proposed north-east, south-east elevation (attached)
  - 3. Existing and proposed south-west, north-west elevation
  - 4. As built floor plan
  - 5. Proposed main level floor plan
  - 6. 2<sup>nd</sup> level floor plan
  - 7. Building Sections
  - 8. Detailed window sections
  - 9. Detailed window sections
  - 10. Detailed window and skylight sections
  - 11. Detailed Door sections
  - 12. Manufacturers cut sheets
- D. Notification information:
  - 1. Mailing list
  - 2. Mailed notice
- E. Agency Responses:
  - 1. Fire Bureau
  - 2. Site Development Review Section of BDS
- F. Correspondence:
  - 1. Henry C. Kunowski, 8/28/18, wrote in support of the proposal.
- G. Other:
  - 1. Original LU Application
  - 2. Incomplete letter send by staff, 4/7/2018
  - 3. Staff feedback regarding dormer design, 6/18/2018
  - 4. Staff feedback regarding guidelines, 7/5/2018
  - 5. Permit to replace existing garage, 3/18/91
  - 6. Request for Extension of 120-day review period.