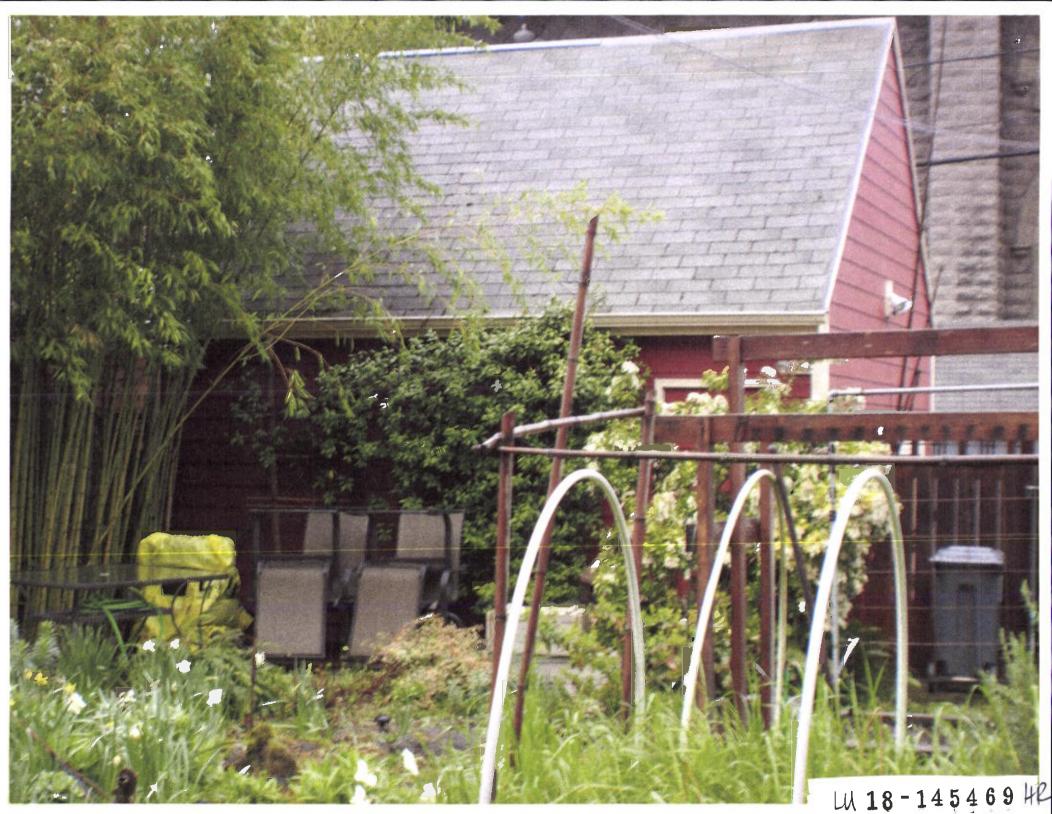

### ANALYSIS

**Site and Vicinity:** The Peter & Katherine Krieger House was designed and built by architect Albert Brugger in 1925. The subject property is located in the north east section of Ladd's Addition and fronts SE Elliott Avenue to the south east, with alley access off of SE 16th Avenue. The existing house is a one-and-one-half story rectangular building has a steeply-pitched gable roof with a clipped end and minimal boxed eaves. The single-bay pedimented gabled porch is partially enclosed, with a segmental-arched entry and concrete stairs with a wrought-iron railing. Windows are typically eight-over-one double-hung sashes; the front elevation windows have been replaced with aluminum sliders. The building has been sided with asbestos shingles, altering the window trim. It has a concrete foundation and basement and a typical mid-block setback; the lot has a number of flowering shrubs and hedges, including a rose garden in the north side yard. Given previous alterations noted above, this house has been inventoried in the National Register as non-contributing.

**Findings:** The exterior alterations are limited to the existing garage which is located adjacent to the rear alley way. The original garage was replaced in 1991 and is not visible from Elliott Avenue. The existing primary building and the street facing facades are not being altered. *This guideline is therefore met.* 

**Findings**: The original garage was replaced by a new garage in 1991. Refer to Exhibit G-5 for more details. On-site parking is being maintained by a parking pad on the north side of the proposed ADU, and adjacent to the alleyway. *This guideline is therefore met.* 