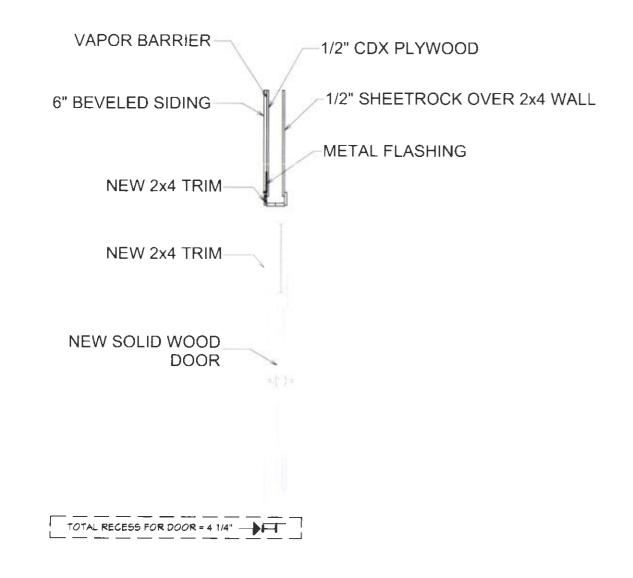

- 2. Exterior Siding Material. Restoration and maintenance of original siding materials is encouraged. Materials used on additions should match or be compatible with the predominant materials used on the original structure. Most single-family residences and duplexes in Ladd's Addition feature stucco, horizontal wood siding, wood shingles, brick or a combination of these materials. Most commercial and multi-family structures feature stucco or brick. The following materials are discouraged: plywood, used brick, shakes, exposed concrete block and metal.
- **3. Roof Form.** Repair and alteration of roofs should retain:
  - a. The original roof shape and pitch;
  - **b.** Original structural and decorative features such as gables, dormers, chimneys, cornices, parapets, pediments, frieze boards, exposed rafters and other ornamental details; and,
  - **c.** Whenever possible the original type, size, color, and pattern of roofing materials. New roof features including roof additions and new dormers should be compatible in size, scale, materials, and color with the original building. Skylights, solar, mechanical and service equipment, and new roof features should be inconspicuous from the street.
- **4. Windows and Doors.** Original windows and doors, including trim, should be retained or restored. If repair is not feasible, new windows or windows on additions should match or be compatible with original windows in form, materials, type, pattern and placement of openings. On residences, the removal of original wood sash windows and replacement with aluminum sash is especially discouraged. Restoration of commercial storefront windows with large fixed glass panes below and smaller glass panes above is especially encouraged.
- **8. Color.** Restoration of original colors, or colors appropriate to the style and era of the building, is encouraged.
  - **Findings for 2, 3, 4 & 8:** The proposal is to convert an existing garage into an accessory dwelling unit. The new door and windows will be wood, and match the size, scale and color of the original building. The new wood door will be 2 lite, with double panes. The new braced entry canopy helps identify the new entrance and has a 12/12 roof pitch that matches the existing garage roof. The window types proposed include fixed glass, single hung and casement windows. The window trim, profile and depth of placement in the wall match that of the primary structure. Staff has worked extensively with the applicant regarding the profile of the proposed dormer roof. Please refer to exhibits A8-A13 and G3-G4. The proposed shed dormer with a 4/12 pitch is proposed, which should be compatible with the steeply pitched gable of both the primary and secondary structures. The exterior siding of the dormer and where the door is being removed on the south-east elevation, will match the lap fiber siding of the existing garage. The exterior of the ADU will be repainted with the same red color as the existing garage and primary dwelling unit. These guidelines are therefore met.
- **12. Parking.** Required on-site parking should be located in the rear yard and within original garages, if possible. Original garages should be maintained for vehicle storage and parking and not converted to other uses. Parking areas, providing space for three or more cars, should be screened from adjacent properties; hedges and canopy trees are recommended for screening. Parking areas and driveways should not be placed in the front yard.