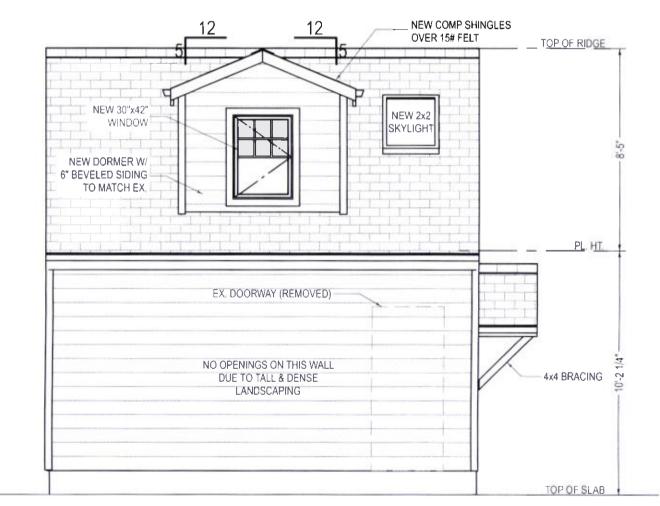

- 1. North East Elevation: Remove the existing garage door. Add two new wood windows, and an entrance which includes a pitched canopy and a wood door with lites.
- 2. South East Elevation: Remove the existing doorway and finish the opening to match the existing exterior lap siding. The roof will include a new 4/12 pitch shed dormer and a new 24"x24" skylight.
- 3. North West Elevation: Three (3) new 18" x18" fixed windows and two (2) new 24"x24" skylights are proposed.

- 1. <u>North East Elevation</u>: Remove the existing garage door. Add two new wood windows, and an entrance which includes a pitched canopy and a wood door with lites.
- 2. <u>South East Elevation</u>: Remove the existing doorway and finish the opening to match the existing exterior lap siding. The roof will include a new 4/12 pitch shed dormer and a new 24"x24" skylight.
- 3. <u>North West Elevation</u>: Three (3) new 18" x18" fixed windows and two (2) new 24"x24" skylights are proposed.