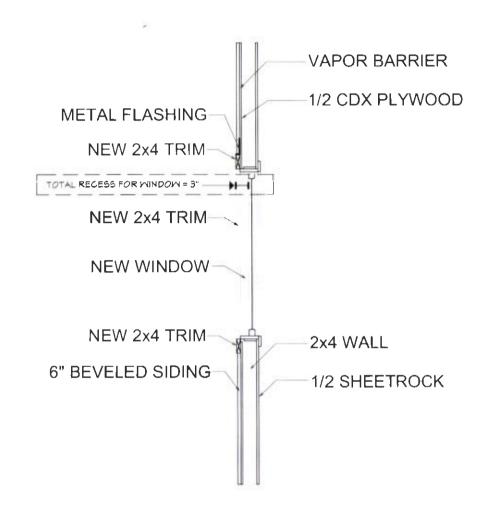

- 2. Exterior Siding Material. Restoration and maintenance of original siding materials is encouraged. Materials used on additions should match or be compatible with the predominant materials used on the original structure. Most single-family residences and duplexes in Ladd's Addition feature stucco, horizontal wood siding, wood shingles, brick or a combination of these materials. Most commercial and multi-family structures feature stucco or brick. The following materials are discouraged: plywood, used brick, shakes, exposed concrete block and metal.
- **3. Roof Form.** Repair and alteration of roofs should retain:
  - a. The original roof shape and pitch;
  - **b.** Original structural and decorative features such as gables, dormers, chimneys, cornices, parapets, pediments, frieze boards, exposed rafters and other ornamental details; and,
  - **c.** Whenever possible the original type, size, color, and pattern of roofing materials. New roof features including roof additions and new dormers should be compatible in size, scale, materials, and color with the original building. Skylights, solar, mechanical and service equipment, and new roof features should be inconspicuous from the street.
- **4. Windows and Doors.** Original windows and doors, including trim, should be retained or restored. If repair is not feasible, new windows or windows on additions should match or be compatible with original windows in form, materials, type, pattern and placement of openings. On residences, the removal of original wood sash windows and replacement with aluminum sash is especially discouraged. Restoration of commercial storefront windows with large fixed glass panes below and smaller glass panes above is especially encouraged.
- **8. Color.** Restoration of original colors, or colors appropriate to the style and era of the building, is encouraged.
  - **Findings for 2, 3, 4 & 8:** The proposal is to convert an existing garage into an accessory dwelling unit. The new door and windows will be wood, and match the size, scale and color of the original building. The new wood door will be 2 lite, with double panes. The new braced entry canopy helps identify the new entrance and has a 12/12 roof pitch that matches the existing garage roof. The window types proposed include fixed glass, single hung and casement windows. The window trim, profile and depth of placement in the wall match that of the primary structure. Staff has worked extensively with the applicant regarding the profile of the proposed dormer roof. Please refer to exhibits A8-A13 and G3-G4. The proposed shed dormer with a 4/12 pitch is proposed, which should be compatible with the steeply pitched gable of both the primary and secondary structures. The exterior siding of the dormer and where the door is being removed on the south-east elevation, will match the lap fiber siding of the existing garage. The exterior of the ADU will be repainted with the same red color as the existing garage and primary dwelling unit. These guidelines are therefore met.
- **12. Parking.** Required on-site parking should be located in the rear yard and within original garages, if possible. Original garages should be maintained for vehicle storage and parking and not converted to other uses. Parking areas, providing space for three or more cars, should be screened from adjacent properties; hedges and canopy trees are recommended for screening. Parking areas and driveways should not be placed in the front yard.