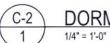

- 1. North East Elevation: Remove the existing garage door. Add two new wood windows, and an entrance which includes a pitched canopy and a wood door with lites.
- 2. South East Elevation: Remove the existing doorway and finish the opening to match the existing exterior lap siding. The roof will include a new 4/12 pitch shed dormer and a new 24"x24" skylight.
- 3. North West Elevation: Three (3) new 18" x18" fixed windows and two (2) new 24"x24" skylights are proposed.

- 1. <u>North East Elevation</u>: Remove the existing garage door. Add two new wood windows, and an entrance which includes a pitched canopy and a wood door with lites.
- 2. <u>South East Elevation</u>: Remove the existing doorway and finish the opening to match the existing exterior lap siding. The roof will include a new 4/12 pitch shed dormer and a new 24"x24" skylight.
- 3. <u>North West Elevation</u>: Three (3) new 18" x18" fixed windows and two (2) new 24"x24" skylights are proposed.