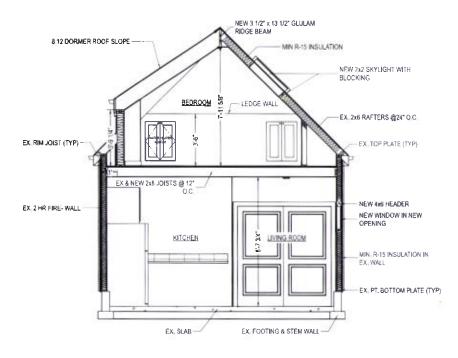

- 1. North East Elevation: Remove the existing garage door. Add two new wood windows, and an entrance which includes a pitched canopy and a wood door with lites.
- 2. South East Elevation: Remove the existing doorway and finish the opening to match the existing exterior lap siding. The roof will include a new 4/12 pitch shed dormer and a new 24"x24" skylight.
- 3. North West Elevation: Three (3) new 18" x18" fixed windows and two (2) new 24"x24" skylights are proposed.

- 1. <u>North East Elevation</u>: Remove the existing garage door. Add two new wood windows, and an entrance which includes a pitched canopy and a wood door with lites.
- 2. <u>South East Elevation</u>: Remove the existing doorway and finish the opening to match the existing exterior lap siding. The roof will include a new 4/12 pitch shed dormer and a new 24"x24" skylight.
- 3. <u>North West Elevation</u>: Three (3) new 18" x18" fixed windows and two (2) new 24"x24" skylights are proposed.

- 2. Exterior Siding Material. Restoration and maintenance of original siding materials is encouraged. Materials used on additions should match or be compatible with the predominant materials used on the original structure. Most single-family residences and duplexes in Ladd's Addition feature stucco, horizontal wood siding, wood shingles, brick or a combination of these materials. Most commercial and multi-family structures feature stucco or brick. The following materials are discouraged: plywood, used brick, shakes, exposed concrete block and metal.
- **3. Roof Form.** Repair and alteration of roofs should retain:
  - a. The original roof shape and pitch;
  - **b.** Original structural and decorative features such as gables, dormers, chimneys, cornices, parapets, pediments, frieze boards, exposed rafters and other ornamental details; and,
  - **c.** Whenever possible the original type, size, color, and pattern of roofing materials. New roof features including roof additions and new dormers should be compatible in size, scale, materials, and color with the original building. Skylights, solar, mechanical and service equipment, and new roof features should be inconspicuous from the street.
- **4. Windows and Doors.** Original windows and doors, including trim, should be retained or restored. If repair is not feasible, new windows or windows on additions should match or be compatible with original windows in form, materials, type, pattern and placement of openings. On residences, the removal of original wood sash windows and replacement with aluminum sash is especially discouraged. Restoration of commercial storefront windows with large fixed glass panes below and smaller glass panes above is especially encouraged.
- **8. Color.** Restoration of original colors, or colors appropriate to the style and era of the building, is encouraged.
  - **Findings for 2, 3, 4 & 8:** The proposal is to convert an existing garage into an accessory dwelling unit. The new door and windows will be wood, and match the size, scale and color of the original building. The new wood door will be 2 lite, with double panes. The new braced entry canopy helps identify the new entrance and has a 12/12 roof pitch that matches the existing garage roof. The window types proposed include fixed glass, single hung and casement windows. The window trim, profile and depth of placement in the wall match that of the primary structure. Staff has worked extensively with the applicant regarding the profile of the proposed dormer roof. Please refer to exhibits A8-A13 and G3-G4. The proposed shed dormer with a 4/12 pitch is proposed, which should be compatible with the steeply pitched gable of both the primary and secondary structures. The exterior siding of the dormer and where the door is being removed on the south-east elevation, will match the lap fiber siding of the existing garage. The exterior of the ADU will be repainted with the same red color as the existing garage and primary dwelling unit. These guidelines are therefore met.
- **12. Parking.** Required on-site parking should be located in the rear yard and within original garages, if possible. Original garages should be maintained for vehicle storage and parking and not converted to other uses. Parking areas, providing space for three or more cars, should be screened from adjacent properties; hedges and canopy trees are recommended for screening. Parking areas and driveways should not be placed in the front yard.