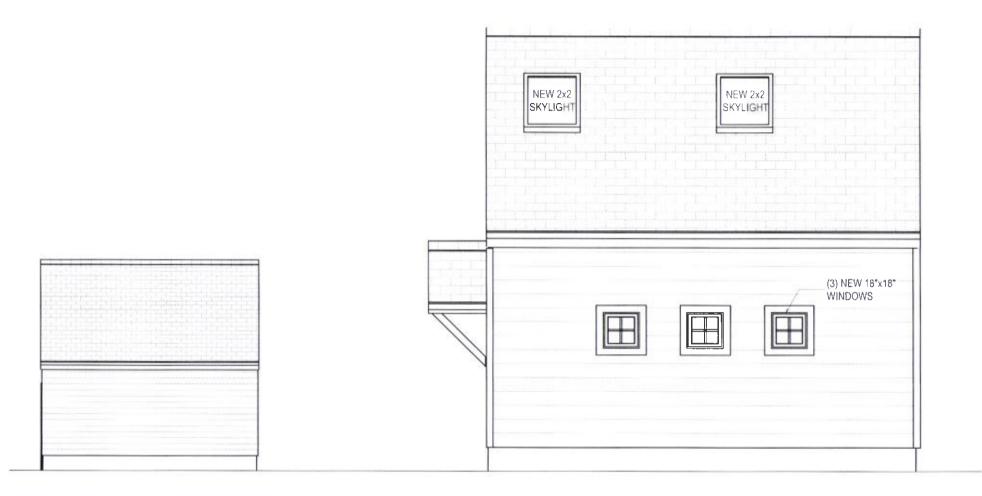

- 1. North East Elevation: Remove the existing garage door. Add two new wood windows, and an entrance which includes a pitched canopy and a wood door with lites.
- 2. South East Elevation: Remove the existing doorway and finish the opening to match the existing exterior lap siding. The roof will include a new 4/12 pitch shed dormer and a new 24"x24" skylight.
- 3. North West Elevation: Three (3) new 18" x18" fixed windows and two (2) new 24"x24" skylights are proposed.

- 1. <u>North East Elevation</u>: Remove the existing garage door. Add two new wood windows, and an entrance which includes a pitched canopy and a wood door with lites.
- 2. <u>South East Elevation</u>: Remove the existing doorway and finish the opening to match the existing exterior lap siding. The roof will include a new 4/12 pitch shed dormer and a new 24"x24" skylight.
- 3. <u>North West Elevation</u>: Three (3) new 18" x18" fixed windows and two (2) new 24"x24" skylights are proposed.