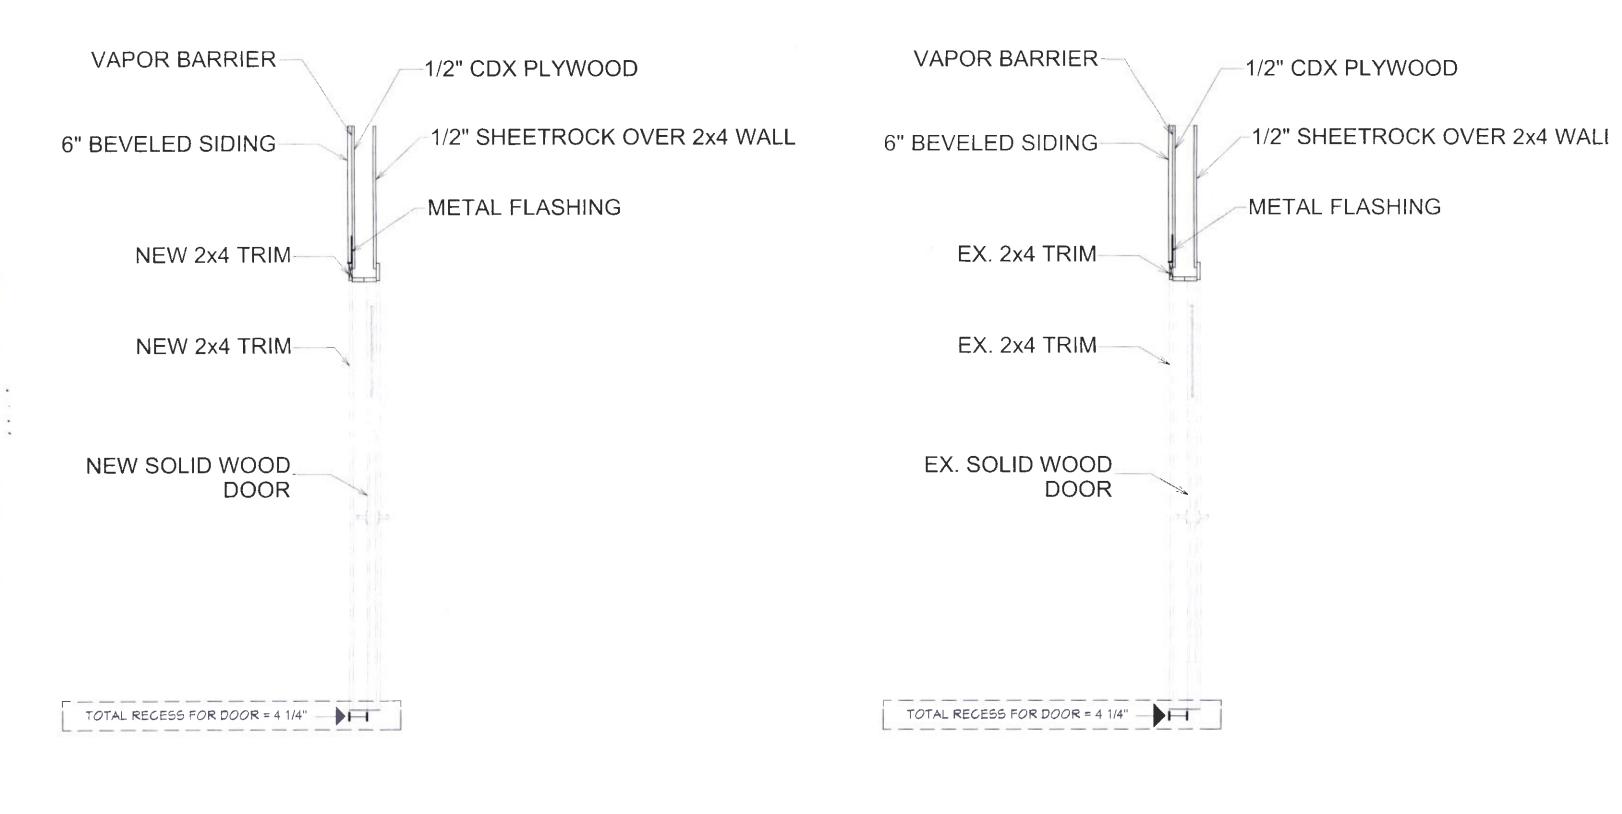

- 2. Exterior Siding Material. Restoration and maintenance of original siding materials is encouraged. Materials used on additions should match or be compatible with the predominant materials used on the original structure. Most single-family residences and duplexes in Ladd's Addition feature stucco, horizontal wood siding, wood shingles, brick or a combination of these materials. Most commercial and multi-family structures feature stucco or brick. The following materials are discouraged: plywood, used brick, shakes, exposed concrete block and metal.
- **3. Roof Form.** Repair and alteration of roofs should retain:
  - a. The original roof shape and pitch;
  - **b.** Original structural and decorative features such as gables, dormers, chimneys, cornices, parapets, pediments, frieze boards, exposed rafters and other ornamental details; and,
  - **c.** Whenever possible the original type, size, color, and pattern of roofing materials. New roof features including roof additions and new dormers should be compatible in size, scale, materials, and color with the original building. Skylights, solar, mechanical and service equipment, and new roof features should be inconspicuous from the street.
- **4. Windows and Doors.** Original windows and doors, including trim, should be retained or restored. If repair is not feasible, new windows or windows on additions should match or be compatible with original windows in form, materials, type, pattern and placement of openings. On residences, the removal of original wood sash windows and replacement with aluminum sash is especially discouraged. Restoration of commercial storefront windows with large fixed glass panes below and smaller glass panes above is especially encouraged.
- **8. Color.** Restoration of original colors, or colors appropriate to the style and era of the building, is encouraged.
  - **Findings for 2, 3, 4 & 8:** The proposal is to convert an existing garage into an accessory dwelling unit. The new door and windows will be wood, and match the size, scale and color of the original building. The new wood door will be 2 lite, with double panes. The new braced entry canopy helps identify the new entrance and has a 12/12 roof pitch that matches the existing garage roof. The window types proposed include fixed glass, single hung and casement windows. The window trim, profile and depth of placement in the wall match that of the primary structure. Staff has worked extensively with the applicant regarding the profile of the proposed dormer roof. Please refer to exhibits A8-A13 and G3-G4. The proposed shed dormer with a 4/12 pitch is proposed, which should be compatible with the steeply pitched gable of both the primary and secondary structures. The exterior siding of the dormer and where the door is being removed on the south-east elevation, will match the lap fiber siding of the existing garage. The exterior of the ADU will be repainted with the same red color as the existing garage and primary dwelling unit. These guidelines are therefore met.
- **12. Parking.** Required on-site parking should be located in the rear yard and within original garages, if possible. Original garages should be maintained for vehicle storage and parking and not converted to other uses. Parking areas, providing space for three or more cars, should be screened from adjacent properties; hedges and canopy trees are recommended for screening. Parking areas and driveways should not be placed in the front yard.