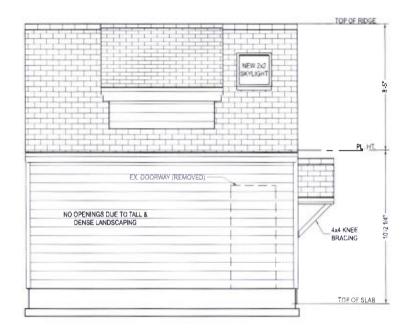

- 1. North East Elevation: Remove the existing garage door. Add two new wood windows, and an entrance which includes a pitched canopy and a wood door with lites.
- 2. South East Elevation: Remove the existing doorway and finish the opening to match the existing exterior lap siding. The roof will include a new 4/12 pitch shed dormer and a new 24"x24" skylight.
- 3. North West Elevation: Three (3) new 18" x18" fixed windows and two (2) new 24"x24" skylights are proposed.

- 1. <u>North East Elevation</u>: Remove the existing garage door. Add two new wood windows, and an entrance which includes a pitched canopy and a wood door with lites.
- 2. <u>South East Elevation</u>: Remove the existing doorway and finish the opening to match the existing exterior lap siding. The roof will include a new 4/12 pitch shed dormer and a new 24"x24" skylight.
- 3. <u>North West Elevation</u>: Three (3) new 18" x18" fixed windows and two (2) new 24"x24" skylights are proposed.