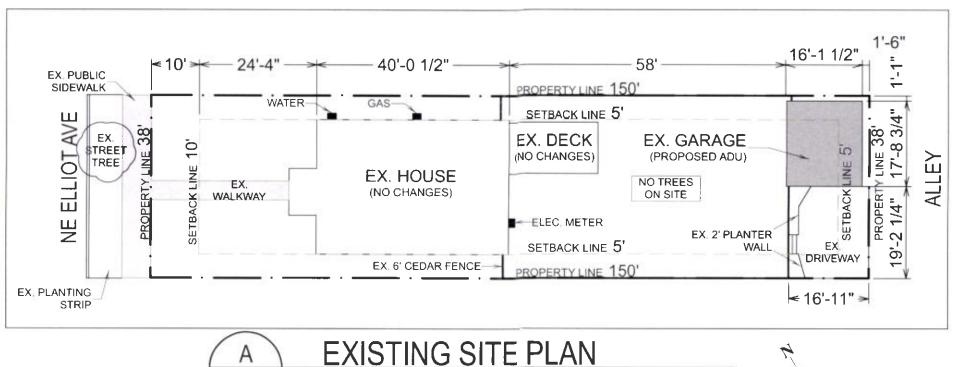

# Building Coverage:

EX PLANTING

Existing: 1,458 SF

Proposed; 1,458 SF (No Changes)

### Homeowner,

Jim McCandlish Contractor

## Casa Bonita LLC

1631 NE Broadway St. #721

Portland, OR 97232 CCB: 189948

### Drawings:

4655 SM Sunshine Ct #100 Beaverton, OR 97005 Precision

CCB: 174274

LU 19 - 145 469 AR

ALLEY

DISCLAIMER

To the best of knowledge these plans are drawn to comply with owner's and/ or builder's specifications and any responsibility. The contractor shall verify all dimensions and enclosed drawing. Designer is not liable for errors changes made on them after prints are made will be done at the cuner's and I or builder's expense and once construction has begun. While every effort has been made in the preparation of this plan to avoid mistakes, the maker can not guarantee against human error. The contractor of the Job must check all dimensions and other details prior to construction and be solely responsible thereafter

**YELLEY** 

19:-2 1/4"

EX 2 PLANTER

PROPERTY LINE 150

EX 6' CEDAR FENCE

SETBACK LINE 5'

ELEC WETER

₩ 16'-11" ¥

1

**EXISTING SITE PLAN** 

⋖

17-8 3/4" LINE 38"

EX. GARAGE (PROPOSED ADU)

EX DECK (NO CHANGES)

NO TREES ON SITE

(NOCHANGES)

NALKWAY

IREET TREE

NE ELLIOI AVE

G BNT

ا، ا، ٻ

16-1 1/2"

58

40'-0 1/2"

24.4

× 10,

EX PUBLIC

DEBTY LINE 150'

SETBACK LINE 5'

VICINITY MAP

**9** 6.