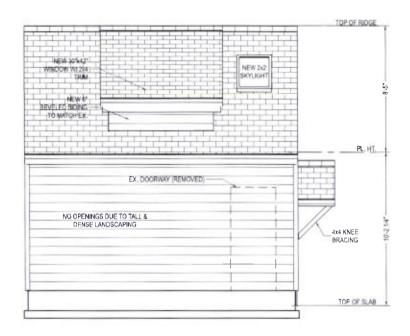

- 1. North East Elevation: Remove the existing garage door. Add two new wood windows, and an entrance which includes a pitched canopy and a wood door with lites.
- 2. South East Elevation: Remove the existing doorway and finish the opening to match the existing exterior lap siding. The roof will include a new 4/12 pitch shed dormer and a new 24"x24" skylight.
- 3. North West Elevation: Three (3) new 18" x18" fixed windows and two (2) new 24"x24" skylights are proposed.

- 1. <u>North East Elevation</u>: Remove the existing garage door. Add two new wood windows, and an entrance which includes a pitched canopy and a wood door with lites.
- 2. <u>South East Elevation</u>: Remove the existing doorway and finish the opening to match the existing exterior lap siding. The roof will include a new 4/12 pitch shed dormer and a new 24"x24" skylight.
- 3. <u>North West Elevation</u>: Three (3) new 18" x18" fixed windows and two (2) new 24"x24" skylights are proposed.

- 2. Exterior Siding Material. Restoration and maintenance of original siding materials is encouraged. Materials used on additions should match or be compatible with the predominant materials used on the original structure. Most single-family residences and duplexes in Ladd's Addition feature stucco, horizontal wood siding, wood shingles, brick or a combination of these materials. Most commercial and multi-family structures feature stucco or brick. The following materials are discouraged: plywood, used brick, shakes, exposed concrete block and metal.
- **3. Roof Form.** Repair and alteration of roofs should retain:
  - a. The original roof shape and pitch;
  - **b.** Original structural and decorative features such as gables, dormers, chimneys, cornices, parapets, pediments, frieze boards, exposed rafters and other ornamental details; and,
  - **c.** Whenever possible the original type, size, color, and pattern of roofing materials. New roof features including roof additions and new dormers should be compatible in size, scale, materials, and color with the original building. Skylights, solar, mechanical and service equipment, and new roof features should be inconspicuous from the street.
- **4. Windows and Doors.** Original windows and doors, including trim, should be retained or restored. If repair is not feasible, new windows or windows on additions should match or be compatible with original windows in form, materials, type, pattern and placement of openings. On residences, the removal of original wood sash windows and replacement with aluminum sash is especially discouraged. Restoration of commercial storefront windows with large fixed glass panes below and smaller glass panes above is especially encouraged.
- **8. Color.** Restoration of original colors, or colors appropriate to the style and era of the building, is encouraged.
  - **Findings for 2, 3, 4 & 8:** The proposal is to convert an existing garage into an accessory dwelling unit. The new door and windows will be wood, and match the size, scale and color of the original building. The new wood door will be 2 lite, with double panes. The new braced entry canopy helps identify the new entrance and has a 12/12 roof pitch that matches the existing garage roof. The window types proposed include fixed glass, single hung and casement windows. The window trim, profile and depth of placement in the wall match that of the primary structure. Staff has worked extensively with the applicant regarding the profile of the proposed dormer roof. Please refer to exhibits A8-A13 and G3-G4. The proposed shed dormer with a 4/12 pitch is proposed, which should be compatible with the steeply pitched gable of both the primary and secondary structures. The exterior siding of the dormer and where the door is being removed on the south-east elevation, will match the lap fiber siding of the existing garage. The exterior of the ADU will be repainted with the same red color as the existing garage and primary dwelling unit. These guidelines are therefore met.
- **12. Parking.** Required on-site parking should be located in the rear yard and within original garages, if possible. Original garages should be maintained for vehicle storage and parking and not converted to other uses. Parking areas, providing space for three or more cars, should be screened from adjacent properties; hedges and canopy trees are recommended for screening. Parking areas and driveways should not be placed in the front yard.