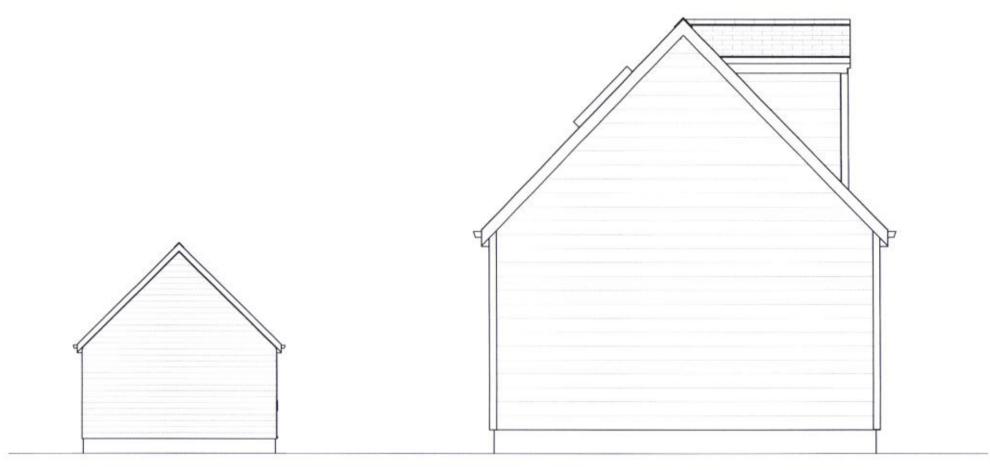

- 1. North East Elevation: Remove the existing garage door. Add two new wood windows, and an entrance which includes a pitched canopy and a wood door with lites.
- 2. South East Elevation: Remove the existing doorway and finish the opening to match the existing exterior lap siding. The roof will include a new 4/12 pitch shed dormer and a new 24"x24" skylight.
- 3. North West Elevation: Three (3) new 18" x18" fixed windows and two (2) new 24"x24" skylights are proposed.

- 1. <u>North East Elevation</u>: Remove the existing garage door. Add two new wood windows, and an entrance which includes a pitched canopy and a wood door with lites.
- 2. <u>South East Elevation</u>: Remove the existing doorway and finish the opening to match the existing exterior lap siding. The roof will include a new 4/12 pitch shed dormer and a new 24"x24" skylight.
- 3. <u>North West Elevation</u>: Three (3) new 18" x18" fixed windows and two (2) new 24"x24" skylights are proposed.