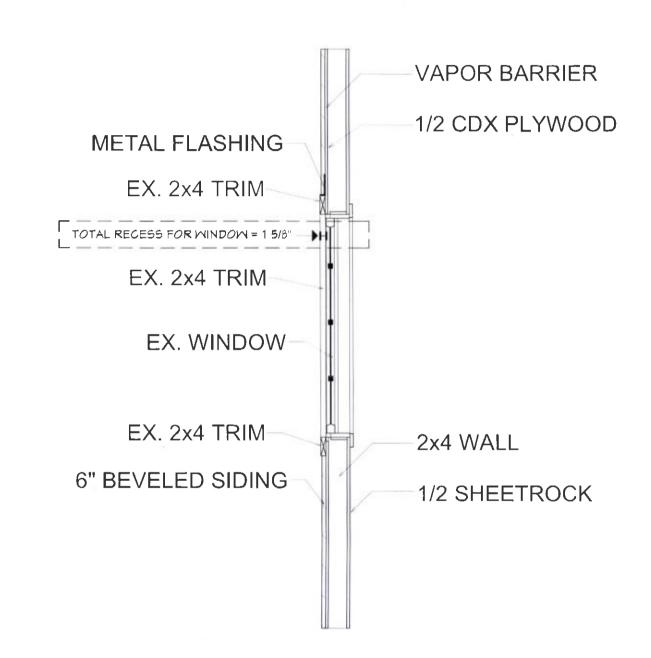

- 2. Exterior Siding Material. Restoration and maintenance of original siding materials is encouraged. Materials used on additions should match or be compatible with the predominant materials used on the original structure. Most single-family residences and duplexes in Ladd's Addition feature stucco, horizontal wood siding, wood shingles, brick or a combination of these materials. Most commercial and multi-family structures feature stucco or brick. The following materials are discouraged: plywood, used brick, shakes, exposed concrete block and metal.
- **3. Roof Form.** Repair and alteration of roofs should retain:
  - a. The original roof shape and pitch;
  - **b.** Original structural and decorative features such as gables, dormers, chimneys, cornices, parapets, pediments, frieze boards, exposed rafters and other ornamental details; and,
  - **c.** Whenever possible the original type, size, color, and pattern of roofing materials. New roof features including roof additions and new dormers should be compatible in size, scale, materials, and color with the original building. Skylights, solar, mechanical and service equipment, and new roof features should be inconspicuous from the street.
- **4. Windows and Doors.** Original windows and doors, including trim, should be retained or restored. If repair is not feasible, new windows or windows on additions should match or be compatible with original windows in form, materials, type, pattern and placement of openings. On residences, the removal of original wood sash windows and replacement with aluminum sash is especially discouraged. Restoration of commercial storefront windows with large fixed glass panes below and smaller glass panes above is especially encouraged.
- **8. Color.** Restoration of original colors, or colors appropriate to the style and era of the building, is encouraged.
  - **Findings for 2, 3, 4 & 8:** The proposal is to convert an existing garage into an accessory dwelling unit. The new door and windows will be wood, and match the size, scale and color of the original building. The new wood door will be 2 lite, with double panes. The new braced entry canopy helps identify the new entrance and has a 12/12 roof pitch that matches the existing garage roof. The window types proposed include fixed glass, single hung and casement windows. The window trim, profile and depth of placement in the wall match that of the primary structure. Staff has worked extensively with the applicant regarding the profile of the proposed dormer roof. Please refer to exhibits A8-A13 and G3-G4. The proposed shed dormer with a 4/12 pitch is proposed, which should be compatible with the steeply pitched gable of both the primary and secondary structures. The exterior siding of the dormer and where the door is being removed on the south-east elevation, will match the lap fiber siding of the existing garage. The exterior of the ADU will be repainted with the same red color as the existing garage and primary dwelling unit. These guidelines are therefore met.
- **12. Parking.** Required on-site parking should be located in the rear yard and within original garages, if possible. Original garages should be maintained for vehicle storage and parking and not converted to other uses. Parking areas, providing space for three or more cars, should be screened from adjacent properties; hedges and canopy trees are recommended for screening. Parking areas and driveways should not be placed in the front yard.