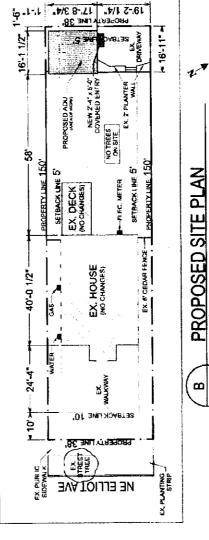

**YELLEY** 

19:-2 1/4"

EX 2 PLANTER

PROPERTY LINE 150

EX 6' CEDAR FENCE

SETBACK LINE 5'

ELEC WETER

₩ 16'-11" ¥

1

**EXISTING SITE PLAN** 

⋖

17-8 3/4" LINE 38"

EX. GARAGE (PROPOSED ADU)

EX DECK (NO CHANGES)

NO TREES ON SITE

(NOCHANGES)

NALKWAY

IREET TREE

NE ELLIOI AVE

G BNT

ا، ا، ٻ

16-1 1/2"

58

40'-0 1/2"

24.4

× 10,

EX PUBLIC

DEBTY LINE 150'

SETBACK LINE 5'

VICINITY MAP

**9** 6.

ALLEY

1-6

16'-1 1/2"

58

40'-0 1/2"

24'-4"

× 10,

GAS

PROPERTY LINE 150'

SETBACK LINE 5'

"4/5 8-'71 "4/1 2-'91

SETBACK LINE 5'

NO TREES ON SITE

EX. GARAGE (PROPOSED ADU)

EX. DECK (NO CHANGES)

EX. HOUSE

X

SETBACK LINE 10'

PROPERTY LINE 38"

NE ELLIOT AVE

TREET

(NO CHANGES)

"11-'91 ≥

V

Ą

EXISTING SITE PL

A

X

EX. 2' PLANTER

PROPERTY LINE 150

EX. 6' CEDAR FENCE

SETBACK LINE 5'