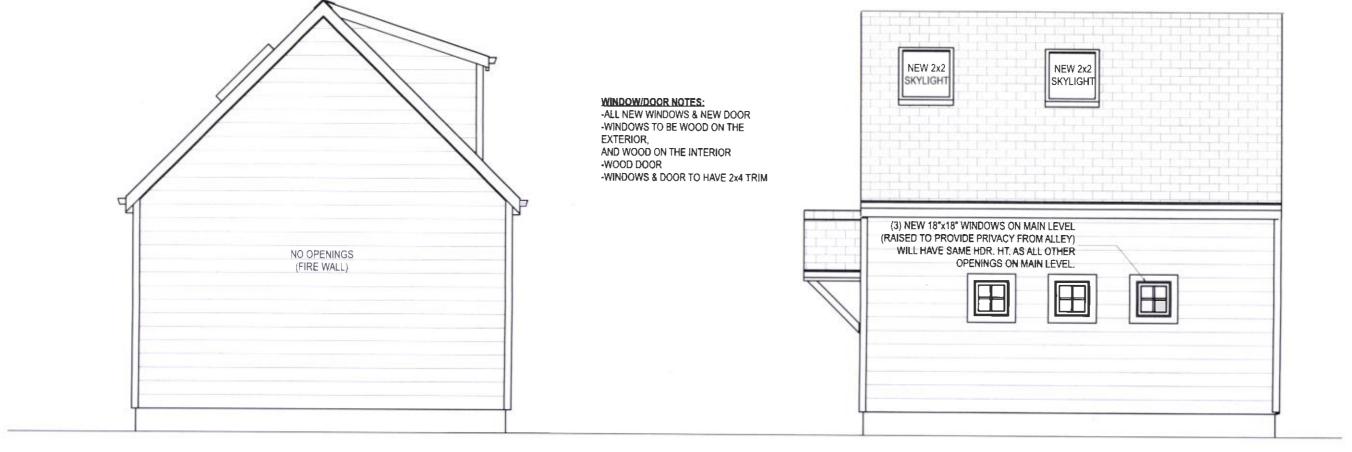

- 1. North East Elevation: Remove the existing garage door. Add two new wood windows, and an entrance which includes a pitched canopy and a wood door with lites.
- 2. South East Elevation: Remove the existing doorway and finish the opening to match the existing exterior lap siding. The roof will include a new 4/12 pitch shed dormer and a new 24"x24" skylight.
- 3. North West Elevation: Three (3) new 18" x18" fixed windows and two (2) new 24"x24" skylights are proposed.

- 1. <u>North East Elevation</u>: Remove the existing garage door. Add two new wood windows, and an entrance which includes a pitched canopy and a wood door with lites.
- 2. <u>South East Elevation</u>: Remove the existing doorway and finish the opening to match the existing exterior lap siding. The roof will include a new 4/12 pitch shed dormer and a new 24"x24" skylight.
- 3. <u>North West Elevation</u>: Three (3) new 18" x18" fixed windows and two (2) new 24"x24" skylights are proposed.