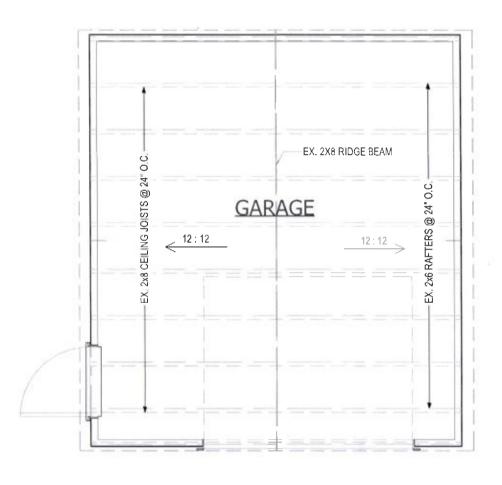

### NOT ATTACHED UNLESS INDICATED

- A. Applicant's Statement
  - 1. Original Narrative
  - 2. Original Plan Set, Not approved-for review only
  - 3. Photographs
  - 4. Applicant memo, in response to Incomplete letter, 4/27/18
  - 5. Revised Plan Set, Not approved-for review only, 4/27/18
  - 6. Manufacturers Cutsheets, 4/27/18
  - 7. Photographs
  - 8. Feedback drawings, 6/11/2018
  - 9. Feedback drawings, 6/13/2018
  - 10. Request to hold application incomplete, 6/12/18
  - 11. Applicant memo proposing gable dormer roof revisions, 6/20/18
  - 12. Precedent gable dormer photographs
  - 13. Gable and shed dormer elevations and perspectives
  - 14. Revised plan set, not approved- for review only, 7/30/18
  - 15. Request to hold application incomplete, 7/31/18
  - 16. Request to declare application complete, 8/8/18
  - 17. Revised plan set, not approved- for review only, 8/3/18
  - 18. Revised cut sheets, not approved- for review only, 8/3/18
- B. Zoning Map (attached)
- C. Plans/Drawings:
  - 1. Site Plan (attached)
  - 2. Existing and proposed north-east, south-east elevation (attached)
  - 3. Existing and proposed south-west, north-west elevation
  - 4. As built floor plan
  - 5. Proposed main level floor plan
  - 6. 2<sup>nd</sup> level floor plan
  - 7. Building Sections
  - 8. Detailed window sections
  - 9. Detailed window sections
  - 10. Detailed window and skylight sections
  - 11. Detailed Door sections
  - 12. Manufacturers cut sheets
- D. Notification information:
  - 1. Mailing list
  - 2. Mailed notice
- E. Agency Responses:
  - 1. Fire Bureau
  - 2. Site Development Review Section of BDS
- F. Correspondence:
  - 1. Henry C. Kunowski, 8/28/18, wrote in support of the proposal.
- G. Other:
  - 1. Original LU Application
  - 2. Incomplete letter send by staff, 4/7/2018
  - 3. Staff feedback regarding dormer design, 6/18/2018
  - 4. Staff feedback regarding guidelines, 7/5/2018
  - 5. Permit to replace existing garage, 3/18/91
  - 6. Request for Extension of 120-day review period.