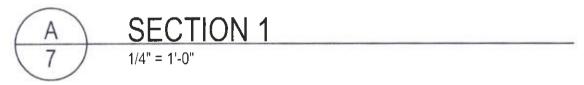

- 1. <u>North East Elevation</u>: Remove the existing garage door. Add two new wood windows, and an entrance which includes a pitched canopy and a wood door with lites.
- 2. <u>South East Elevation</u>: Remove the existing doorway and finish the opening to match the existing exterior lap siding. The roof will include a new 4/12 pitch shed dormer and a new 24"x24" skylight.
- 3. <u>North West Elevation</u>: Three (3) new 18" x18" fixed windows and two (2) new 24"x24" skylights are proposed.