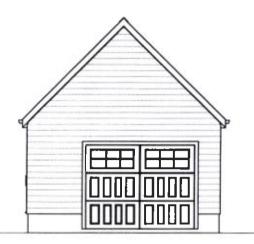

- 1. North East Elevation: Remove the existing garage door. Add two new wood windows, and an entrance which includes a pitched canopy and a wood door with lites.
- 2. South East Elevation: Remove the existing doorway and finish the opening to match the existing exterior lap siding. The roof will include a new 4/12 pitch shed dormer and a new 24"x24" skylight.
- 3. North West Elevation: Three (3) new 18" x18" fixed windows and two (2) new 24"x24" skylights are proposed.

- 1. <u>North East Elevation</u>: Remove the existing garage door. Add two new wood windows, and an entrance which includes a pitched canopy and a wood door with lites.
- 2. <u>South East Elevation</u>: Remove the existing doorway and finish the opening to match the existing exterior lap siding. The roof will include a new 4/12 pitch shed dormer and a new 24"x24" skylight.
- 3. <u>North West Elevation</u>: Three (3) new 18" x18" fixed windows and two (2) new 24"x24" skylights are proposed.

# P6

6-7

Bureau of Development Services

Planner

This approval applies only to the aviews requested and is subject to all

8-12-18

4:12 SHED ROOF DORMER

1903 SE Elliot Ave. Portland, OR 97214

### Job Description:

Convert existing detached garage into ADU.

Adding a dormer. New exterior wood door with lites.

New wood windows.
New covered entry.