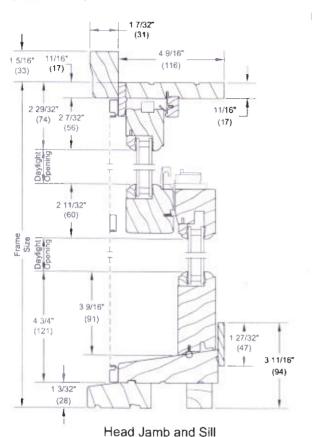

- 1. North East Elevation: Remove the existing garage door. Add two new wood windows, and an entrance which includes a pitched canopy and a wood door with lites.
- 2. South East Elevation: Remove the existing doorway and finish the opening to match the existing exterior lap siding. The roof will include a new 4/12 pitch shed dormer and a new 24"x24" skylight.
- 3. North West Elevation: Three (3) new 18" x18" fixed windows and two (2) new 24"x24" skylights are proposed.

- 1. <u>North East Elevation</u>: Remove the existing garage door. Add two new wood windows, and an entrance which includes a pitched canopy and a wood door with lites.
- 2. <u>South East Elevation</u>: Remove the existing doorway and finish the opening to match the existing exterior lap siding. The roof will include a new 4/12 pitch shed dormer and a new 24"x24" skylight.
- 3. <u>North West Elevation</u>: Three (3) new 18" x18" fixed windows and two (2) new 24"x24" skylights are proposed.