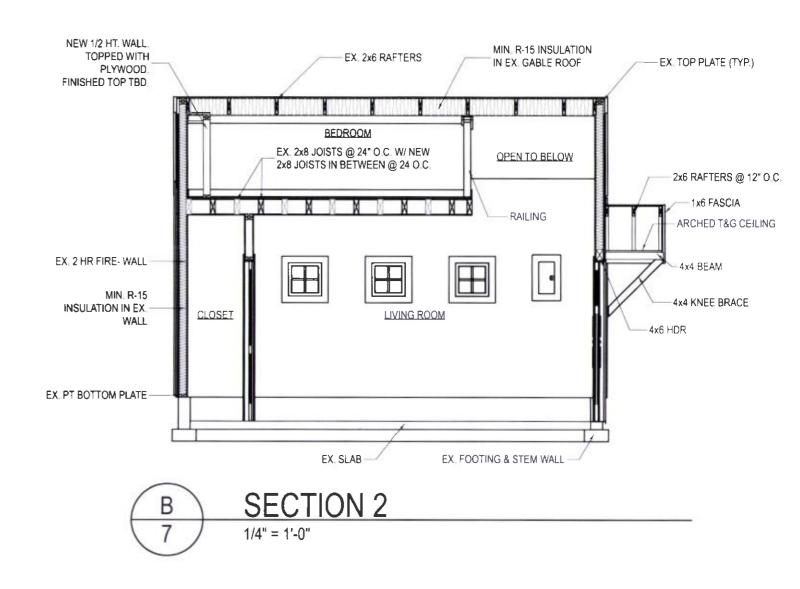

- 1. <u>North East Elevation</u>: Remove the existing garage door. Add two new wood windows, and an entrance which includes a pitched canopy and a wood door with lites.
- 2. <u>South East Elevation</u>: Remove the existing doorway and finish the opening to match the existing exterior lap siding. The roof will include a new 4/12 pitch shed dormer and a new 24"x24" skylight.
- 3. <u>North West Elevation</u>: Three (3) new 18" x18" fixed windows and two (2) new 24"x24" skylights are proposed.