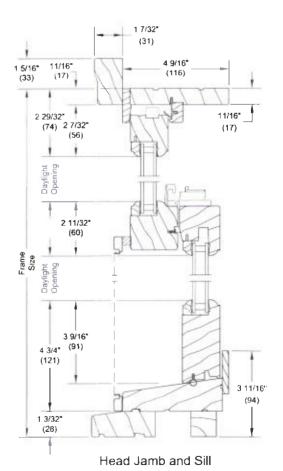

- 2. Exterior Siding Material. Restoration and maintenance of original siding materials is encouraged. Materials used on additions should match or be compatible with the predominant materials used on the original structure. Most single-family residences and duplexes in Ladd's Addition feature stucco, horizontal wood siding, wood shingles, brick or a combination of these materials. Most commercial and multi-family structures feature stucco or brick. The following materials are discouraged: plywood, used brick, shakes, exposed concrete block and metal.
- **3. Roof Form.** Repair and alteration of roofs should retain:
  - a. The original roof shape and pitch;
  - **b.** Original structural and decorative features such as gables, dormers, chimneys, cornices, parapets, pediments, frieze boards, exposed rafters and other ornamental details; and,
  - **c.** Whenever possible the original type, size, color, and pattern of roofing materials. New roof features including roof additions and new dormers should be compatible in size, scale, materials, and color with the original building. Skylights, solar, mechanical and service equipment, and new roof features should be inconspicuous from the street.
- **4. Windows and Doors.** Original windows and doors, including trim, should be retained or restored. If repair is not feasible, new windows or windows on additions should match or be compatible with original windows in form, materials, type, pattern and placement of openings. On residences, the removal of original wood sash windows and replacement with aluminum sash is especially discouraged. Restoration of commercial storefront windows with large fixed glass panes below and smaller glass panes above is especially encouraged.
- **8. Color.** Restoration of original colors, or colors appropriate to the style and era of the building, is encouraged.
  - **Findings for 2, 3, 4 & 8:** The proposal is to convert an existing garage into an accessory dwelling unit. The new door and windows will be wood, and match the size, scale and color of the original building. The new wood door will be 2 lite, with double panes. The new braced entry canopy helps identify the new entrance and has a 12/12 roof pitch that matches the existing garage roof. The window types proposed include fixed glass, single hung and casement windows. The window trim, profile and depth of placement in the wall match that of the primary structure. Staff has worked extensively with the applicant regarding the profile of the proposed dormer roof. Please refer to exhibits A8-A13 and G3-G4. The proposed shed dormer with a 4/12 pitch is proposed, which should be compatible with the steeply pitched gable of both the primary and secondary structures. The exterior siding of the dormer and where the door is being removed on the south-east elevation, will match the lap fiber siding of the existing garage. The exterior of the ADU will be repainted with the same red color as the existing garage and primary dwelling unit. These guidelines are therefore met.
- **12. Parking.** Required on-site parking should be located in the rear yard and within original garages, if possible. Original garages should be maintained for vehicle storage and parking and not converted to other uses. Parking areas, providing space for three or more cars, should be screened from adjacent properties; hedges and canopy trees are recommended for screening. Parking areas and driveways should not be placed in the front yard.