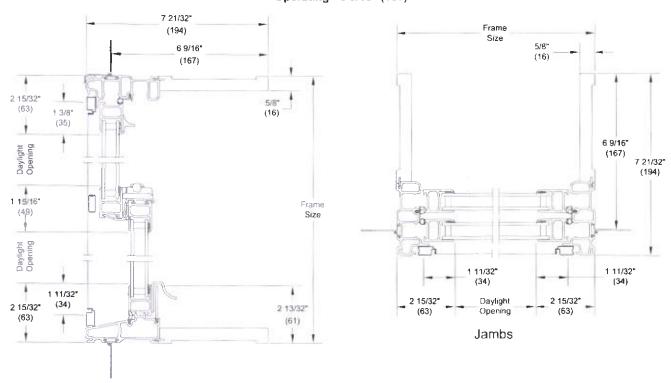

### NOT ATTACHED UNLESS INDICATED

- A. Applicant's Statement
  - 1. Original Narrative
  - 2. Original Plan Set, Not approved-for review only
  - 3. Photographs
  - 4. Applicant memo, in response to Incomplete letter, 4/27/18
  - 5. Revised Plan Set, Not approved-for review only, 4/27/18
  - 6. Manufacturers Cutsheets, 4/27/18
  - 7. Photographs
  - 8. Feedback drawings, 6/11/2018
  - 9. Feedback drawings, 6/13/2018
  - 10. Request to hold application incomplete, 6/12/18
  - 11. Applicant memo proposing gable dormer roof revisions, 6/20/18
  - 12. Precedent gable dormer photographs
  - 13. Gable and shed dormer elevations and perspectives
  - 14. Revised plan set, not approved- for review only, 7/30/18
  - 15. Request to hold application incomplete, 7/31/18
  - 16. Request to declare application complete, 8/8/18
  - 17. Revised plan set, not approved- for review only, 8/3/18
  - 18. Revised cut sheets, not approved- for review only, 8/3/18
- B. Zoning Map (attached)
- C. Plans/Drawings:
  - 1. Site Plan (attached)
  - 2. Existing and proposed north-east, south-east elevation (attached)
  - 3. Existing and proposed south-west, north-west elevation
  - 4. As built floor plan
  - 5. Proposed main level floor plan
  - 6. 2<sup>nd</sup> level floor plan
  - 7. Building Sections
  - 8. Detailed window sections
  - 9. Detailed window sections
  - 10. Detailed window and skylight sections
  - 11. Detailed Door sections
  - 12. Manufacturers cut sheets
- D. Notification information:
  - 1. Mailing list
  - 2. Mailed notice
- E. Agency Responses:
  - 1. Fire Bureau
  - 2. Site Development Review Section of BDS
- F. Correspondence:
  - 1. Henry C. Kunowski, 8/28/18, wrote in support of the proposal.
- G. Other:
  - 1. Original LU Application
  - 2. Incomplete letter send by staff, 4/7/2018
  - 3. Staff feedback regarding dormer design, 6/18/2018
  - 4. Staff feedback regarding guidelines, 7/5/2018
  - 5. Permit to replace existing garage, 3/18/91
  - 6. Request for Extension of 120-day review period.