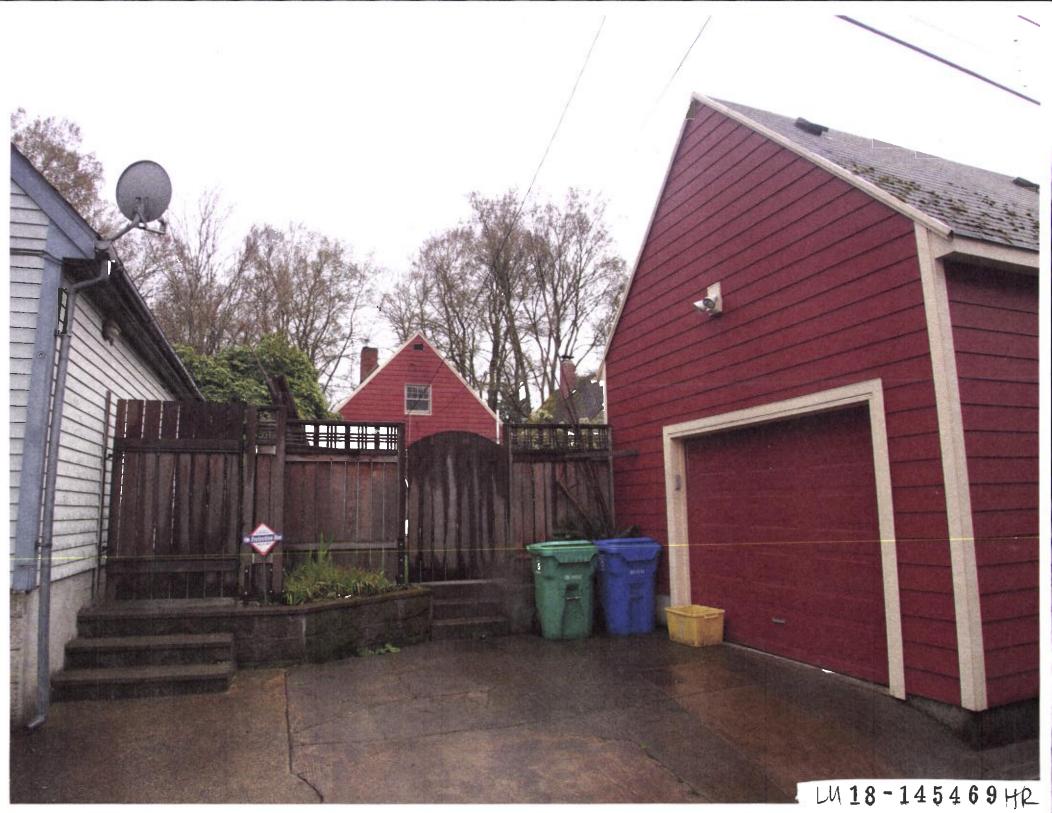

**Findings:** The exterior alterations are limited to the existing garage which is located adjacent to the rear alley way. The original garage was replaced in 1991 and is not visible from Elliott Avenue. The existing primary building and the street facing facades are not being altered. *This guideline is therefore met.* 

**Findings**: The original garage was replaced by a new garage in 1991. Refer to Exhibit G-5 for more details. On-site parking is being maintained by a parking pad on the north side of the proposed ADU, and adjacent to the alleyway. *This guideline is therefore met.* 

**13. Crime Prevention.** Crime prevention elements should be included in the design with specific attention to landscaping, parking areas, walkways, lighting, entries, and visibility. Windows and entries should not be obscured. Parking areas, walkways, and entries should be adequately illuminated for visibility.

**Findings:** The proposed conversion of a garage to an accessory dwelling unit will result in more active use adjacent to the alley. The exterior alterations include 3 new windows on the alley facing frontage, as well as a new entrance door and 2 windows on the north- east elevation. The proposed greater transparency and active uses will result in 'more eyes on the street' and help with crime prevention. *This guideline is therefore met*.