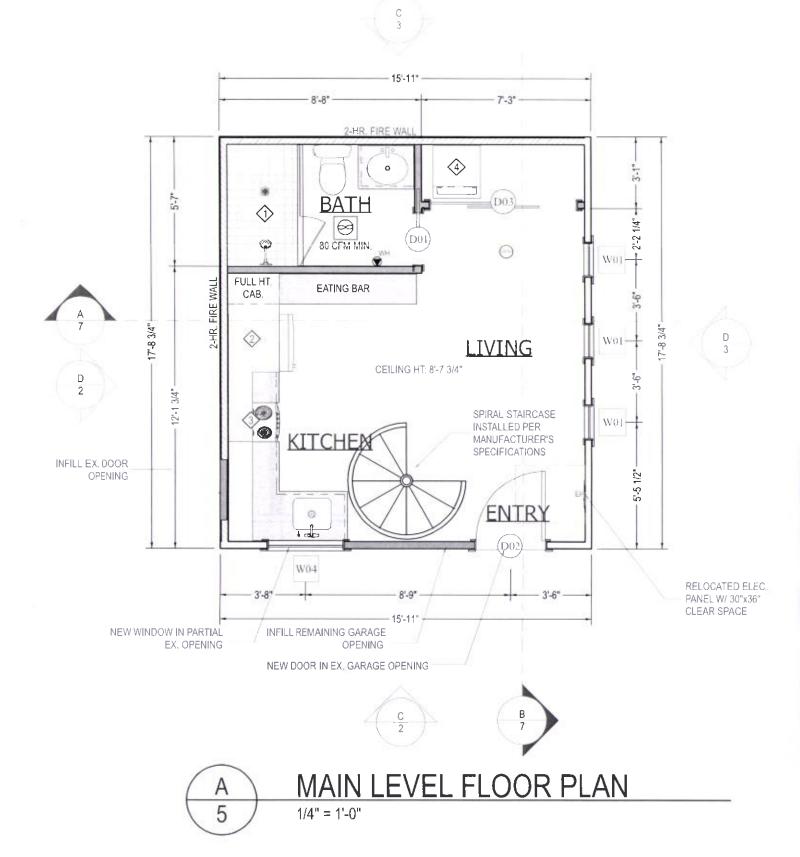

### NOT ATTACHED UNLESS INDICATED

- A. Applicant's Statement
  - 1. Original Narrative
  - 2. Original Plan Set, Not approved-for review only
  - 3. Photographs
  - 4. Applicant memo, in response to Incomplete letter, 4/27/18
  - 5. Revised Plan Set, Not approved-for review only, 4/27/18
  - 6. Manufacturers Cutsheets, 4/27/18
  - 7. Photographs
  - 8. Feedback drawings, 6/11/2018
  - 9. Feedback drawings, 6/13/2018
  - 10. Request to hold application incomplete, 6/12/18
  - 11. Applicant memo proposing gable dormer roof revisions, 6/20/18
  - 12. Precedent gable dormer photographs
  - 13. Gable and shed dormer elevations and perspectives
  - 14. Revised plan set, not approved- for review only, 7/30/18
  - 15. Request to hold application incomplete, 7/31/18
  - 16. Request to declare application complete, 8/8/18
  - 17. Revised plan set, not approved- for review only, 8/3/18
  - 18. Revised cut sheets, not approved- for review only, 8/3/18
- B. Zoning Map (attached)
- C. Plans/Drawings:
  - 1. Site Plan (attached)
  - 2. Existing and proposed north-east, south-east elevation (attached)
  - 3. Existing and proposed south-west, north-west elevation
  - 4. As built floor plan
  - 5. Proposed main level floor plan
  - 6. 2<sup>nd</sup> level floor plan
  - 7. Building Sections
  - 8. Detailed window sections
  - 9. Detailed window sections
  - 10. Detailed window and skylight sections
  - 11. Detailed Door sections
  - 12. Manufacturers cut sheets
- D. Notification information:
  - 1. Mailing list
  - 2. Mailed notice
- E. Agency Responses:
  - 1. Fire Bureau
  - 2. Site Development Review Section of BDS
- F. Correspondence:
  - 1. Henry C. Kunowski, 8/28/18, wrote in support of the proposal.
- G. Other:
  - 1. Original LU Application
  - 2. Incomplete letter send by staff, 4/7/2018
  - 3. Staff feedback regarding dormer design, 6/18/2018
  - 4. Staff feedback regarding guidelines, 7/5/2018
  - 5. Permit to replace existing garage, 3/18/91
  - 6. Request for Extension of 120-day review period.