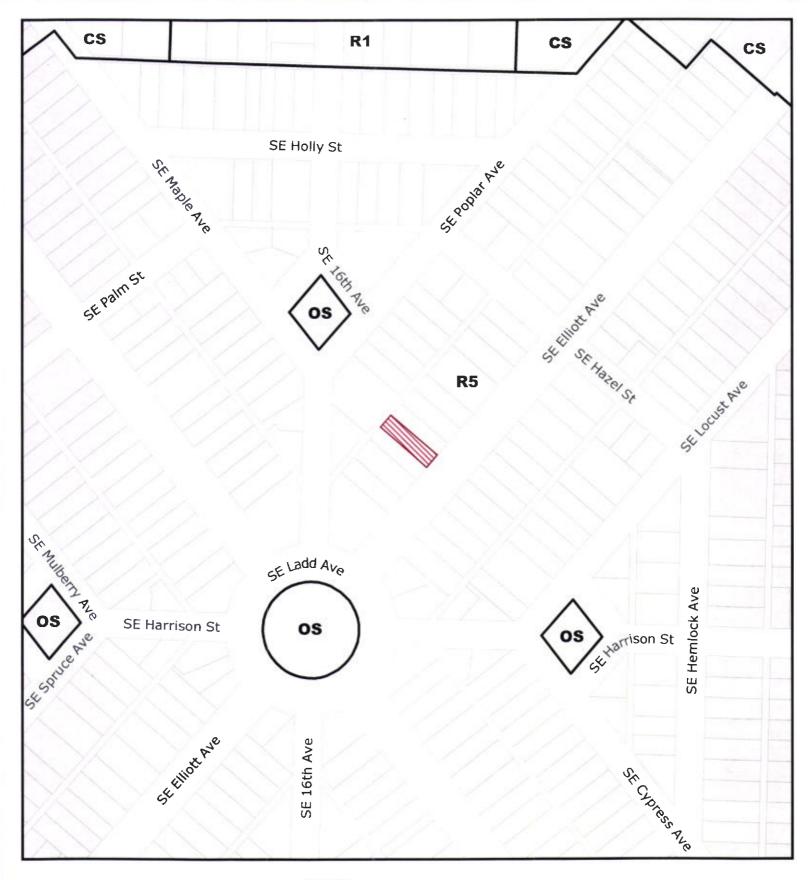

### ANALYSIS

**Site and Vicinity:** The Peter & Katherine Krieger House was designed and built by architect Albert Brugger in 1925. The subject property is located in the north east section of Ladd's Addition and fronts SE Elliott Avenue to the south east, with alley access off of SE 16th Avenue. The existing house is a one-and-one-half story rectangular building has a steeply-pitched gable roof with a clipped end and minimal boxed eaves. The single-bay pedimented gabled porch is partially enclosed, with a segmental-arched entry and concrete stairs with a wrought-iron railing. Windows are typically eight-over-one double-hung sashes; the front elevation windows have been replaced with aluminum sliders. The building has been sided with asbestos shingles, altering the window trim. It has a concrete foundation and basement and a typical mid-block setback; the lot has a number of flowering shrubs and hedges, including a rose garden in the north side yard. Given previous alterations noted above, this house has been inventoried in the National Register as non-contributing.

Ladd's Addition Historic District is listed in the National Register of Historic Places for its unique contribution to the practice of community planning and landscape architecture. Its pattern of streets, alleys, and public gardens, skewed diagonally to the compass, was virtually without precedent when it was laid out by William Sergeant Ladd in 1891. Several circumstances, including Ladd's untimely death in 1893 and a general economic downturn beginning at about the same time, contributed to a significant delay in the building up of the platted subdivision. Hence, the mean construction date for contributing buildings in the district is 1924.

<u>Ladd's Addition</u> is Portland's oldest planned residential community (1891) and one of the oldest in the western United States. Ladd's radial street plan marked a dramatic break in Portland's typical grid street pattern. With a formal symmetry echoing Renaissance cities and gardens, the radial streets converge at five formal gardens, which are the showpieces of the community. Parking strips are lines with mature street trees, green archways of elms and maples. The architectural character of Ladd's Addition was established in the three decades following the turn of the century. Although the individual structures represent a variety of styles, including Bungalow, Mission, Tudor and Colonial Revival, they have a continuity of materials, scale, detailing, orientation and setback which creates a sense of architectural uniformity.