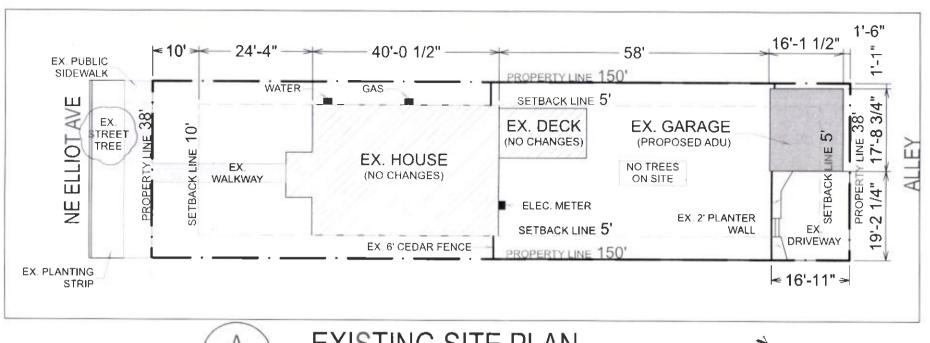

1

**EXISTING SITE PLAN** 

⋖

17-8 3/4" LINE 38"

EX. GARAGE (PROPOSED ADU)

EX DECK (NO CHANGES)

NO TREES ON SITE

(NOCHANGES)

NALKWAY

IREET TREE

NE ELLIOI AVE

G BNT

ا، ا، ٻ

16-1 1/2"

58

40'-0 1/2"

24.4

× 10,

EX PUBLIC

DEBTY LINE 150'

SETBACK LINE 5'

VICINITY MAP

**9** 6.

PROPERTY LINE 150'

SETBACK LINE 5'

"4/5 8-'71 "4/1 2-'91

SETBACK LINE 5'

NO TREES ON SITE

EX. GARAGE (PROPOSED ADU)

EX. DECK (NO CHANGES)

EX. HOUSE

X

SETBACK LINE 10'

PROPERTY LINE 38"

NE ELLIOT AVE

TREET

(NO CHANGES)

"11-'91 ≥

V

Ą

EXISTING SITE PL

A

X

EX. 2' PLANTER

PROPERTY LINE 150

EX. 6' CEDAR FENCE

SETBACK LINE 5'