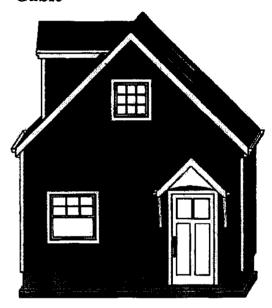

### PROPOSAL:

The applicants are seeking historic resource review approval to convert an existing garage into an accessory dwelling unit in the Ladd's Addition Historic District. The proposed exterior alterations include:

- 1. North East Elevation: Remove the existing garage door. Add two new wood windows, and an entrance which includes a pitched canopy and a wood door with lites.
- 2. South East Elevation: Remove the existing doorway and finish the opening to match the existing exterior lap siding. The roof will include a new 4/12 pitch shed dormer and a new 24"x24" skylight.
- 3. North West Elevation: Three (3) new 18" x18" fixed windows and two (2) new 24"x24" skylights are proposed.

- 1. <u>North East Elevation</u>: Remove the existing garage door. Add two new wood windows, and an entrance which includes a pitched canopy and a wood door with lites.
- 2. <u>South East Elevation</u>: Remove the existing doorway and finish the opening to match the existing exterior lap siding. The roof will include a new 4/12 pitch shed dormer and a new 24"x24" skylight.
- 3. <u>North West Elevation</u>: Three (3) new 18" x18" fixed windows and two (2) new 24"x24" skylights are proposed.