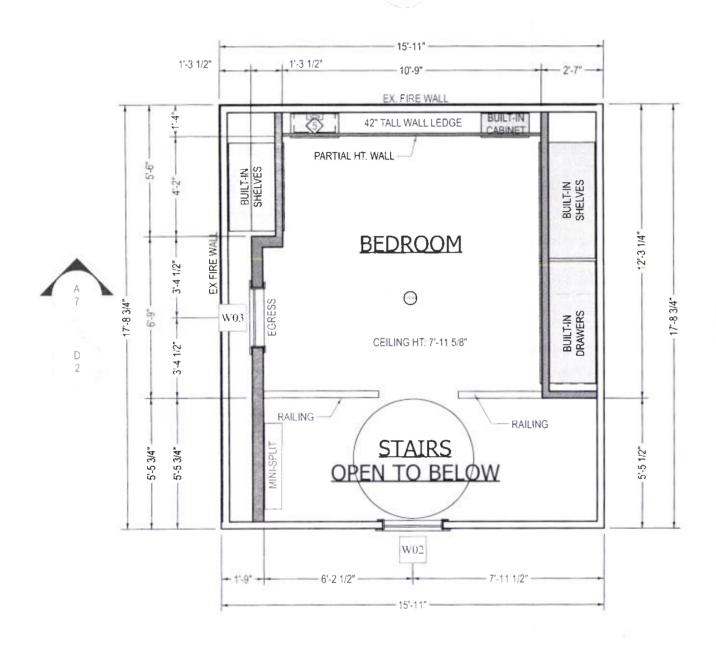

- 1. North East Elevation: Remove the existing garage door. Add two new wood windows, and an entrance which includes a pitched canopy and a wood door with lites.
- 2. South East Elevation: Remove the existing doorway and finish the opening to match the existing exterior lap siding. The roof will include a new 4/12 pitch shed dormer and a new 24"x24" skylight.
- 3. North West Elevation: Three (3) new 18" x18" fixed windows and two (2) new 24"x24" skylights are proposed.

- 1. <u>North East Elevation</u>: Remove the existing garage door. Add two new wood windows, and an entrance which includes a pitched canopy and a wood door with lites.
- 2. <u>South East Elevation</u>: Remove the existing doorway and finish the opening to match the existing exterior lap siding. The roof will include a new 4/12 pitch shed dormer and a new 24"x24" skylight.
- 3. <u>North West Elevation</u>: Three (3) new 18" x18" fixed windows and two (2) new 24"x24" skylights are proposed.