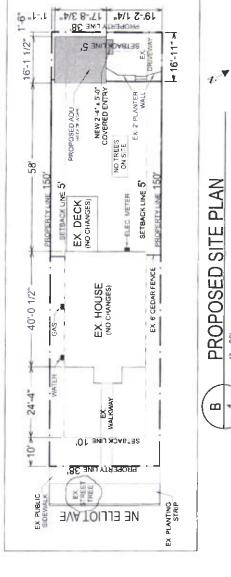

1

**EXISTING SITE PLAN** 

⋖

17-8 3/4" LINE 38"

EX. GARAGE (PROPOSED ADU)

EX DECK (NO CHANGES)

NO TREES ON SITE

(NOCHANGES)

NALKWAY

IREET TREE

NE ELLIOI AVE

G BNT

ا، ا، ٻ

16-1 1/2"

58

40'-0 1/2"

24.4

× 10,

EX PUBLIC

DEBTY LINE 150'

SETBACK LINE 5'

VICINITY MAP

**9** 6.

ALLEY

1-6

16'-1 1/2"

58

40'-0 1/2"

24'-4"

× 10,

GAS

PROPERTY LINE 150'

SETBACK LINE 5'

"4/5 8-'71 "4/1 2-'91

SETBACK LINE 5'

NO TREES ON SITE

EX. GARAGE (PROPOSED ADU)

EX. DECK (NO CHANGES)

EX. HOUSE

X

SETBACK LINE 10'

PROPERTY LINE 38"

NE ELLIOT AVE

TREET

(NO CHANGES)

"11-'91 ≥

V