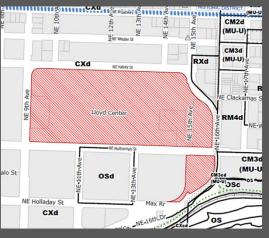

Lloyd Center is located on the eastern edge of the Lloyd District, within the Central City Plan District. The site is 29.3 acres in size and zoned Central Commercial Zone (CX) with a design overlay (d). Currently this area of the Lloyd District lacks a defined identity and sense of place and is disconnected from the surrounding neighborhoods and commercial districts.

The CCMP Plan Area is planned to accommodate mixed use buildings, including residential uses anticipated to serve a range of income levels. Utilities to support these uses will be underground. Parking to support these uses will vary and are anticipated to be underground. The district strategy for building massing will provide a varied skyline with plenty of light and air at ground level. The CCMP distributes available FAR on the site consistent with the current allowed Base FAR of 6:1 and Bonus 3:1 FAR. Future tower heights will vary within the maximum allowed bonus height for this site of 225' (per The City of Portland Planning and Zoning Code (PZC) 33.510).