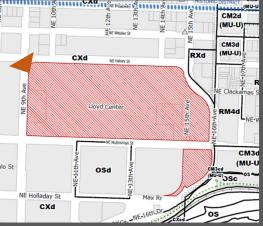

Lloyd Center is located on the eastern edge of the Lloyd District, within the Central City Plan District. The site is 29.3 acres in size and zoned Central Commercial Zone (CX) with a design overlay (d). Currently this area of the Lloyd District lacks a defined identity and sense of place and is disconnected from the surrounding neighborhoods and commercial districts.

## Location

The Lloyd Center is located on the eastern edge of the Lloyd District, within the Central City Plan Area in Portland, Oregon.

It is located to the east of the Willamette River, southeast of Lower Albina, south of Irvington, west of Sullivan's Gulch, and north of the Kerns neighborhoods (across I-84).