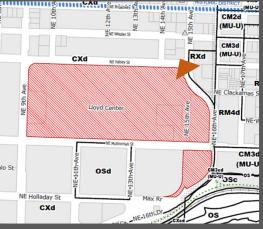

Lloyd Center is located on the eastern edge of the Lloyd District, within the Central City Plan District. The site is 29.3 acres in size and zoned Central Commercial Zone (CX) with a design overlay (d). Currently this area of the Lloyd District lacks a defined identity and sense of place and is disconnected from the surrounding neighborhoods and commercial districts.

## Location

The Lloyd Center is located on the eastern edge of the Lloyd District, within the Central City Plan Area in Portland, Oregon.

It is located to the east of the Willamette River, southeast of Lower Albina, south of Irvington, west of Sullivan's Gulch, and north of the Kerns neighborhoods (across I-84).