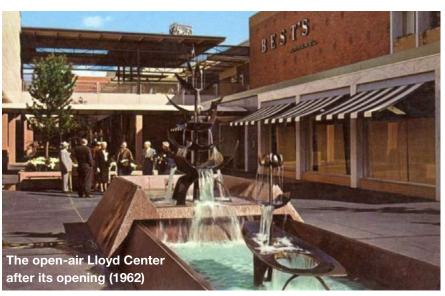

On Aug. 1, 1960, the 1.2 million-square-foot, 100-store Lloyd Center opened. It was an open-air mall (glass ceilings were added in the late 1980s), featuring an ice rink, 8,000 free parking spaces, and 517 trees. Time Magazine called it a "consumer cornucopia."

#### Physical Identity

The original Lloyd Mall was a strong, cohesive design concept for an outdoor shopping center with interior gardens, fountains, public art and grand staircases, flanked by arcades with retail. The concept included a continuity of materials in the columns, the paving and other features indicating a holistic conceptual idea.