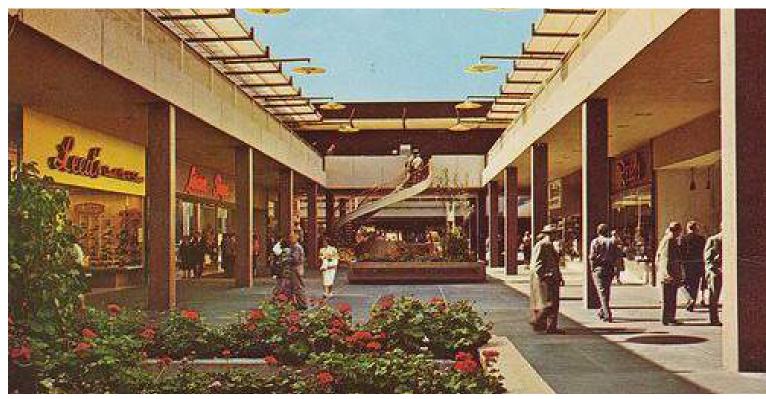

#### Physical Identity

The original Lloyd Mall was a strong, cohesive design concept for an outdoor shopping center with interior gardens, fountains, public art and grand staircases, flanked by arcades with retail. The concept included a continuity of materials in the columns, the paving and other features indicating a holistic conceptual idea.

This physical identity of the Lloyd Center was significantly altered from its origin over the course of two renovations in the early 1990's and the 2010's. As a result, very little of that cohesive design concept or the associated experience remains.

The building has been greatly enlarged by large parking garage added to the perimeter and the entire ensemble of retail structures enclosed. It looks and feels closed off from the environment and its urban setting.