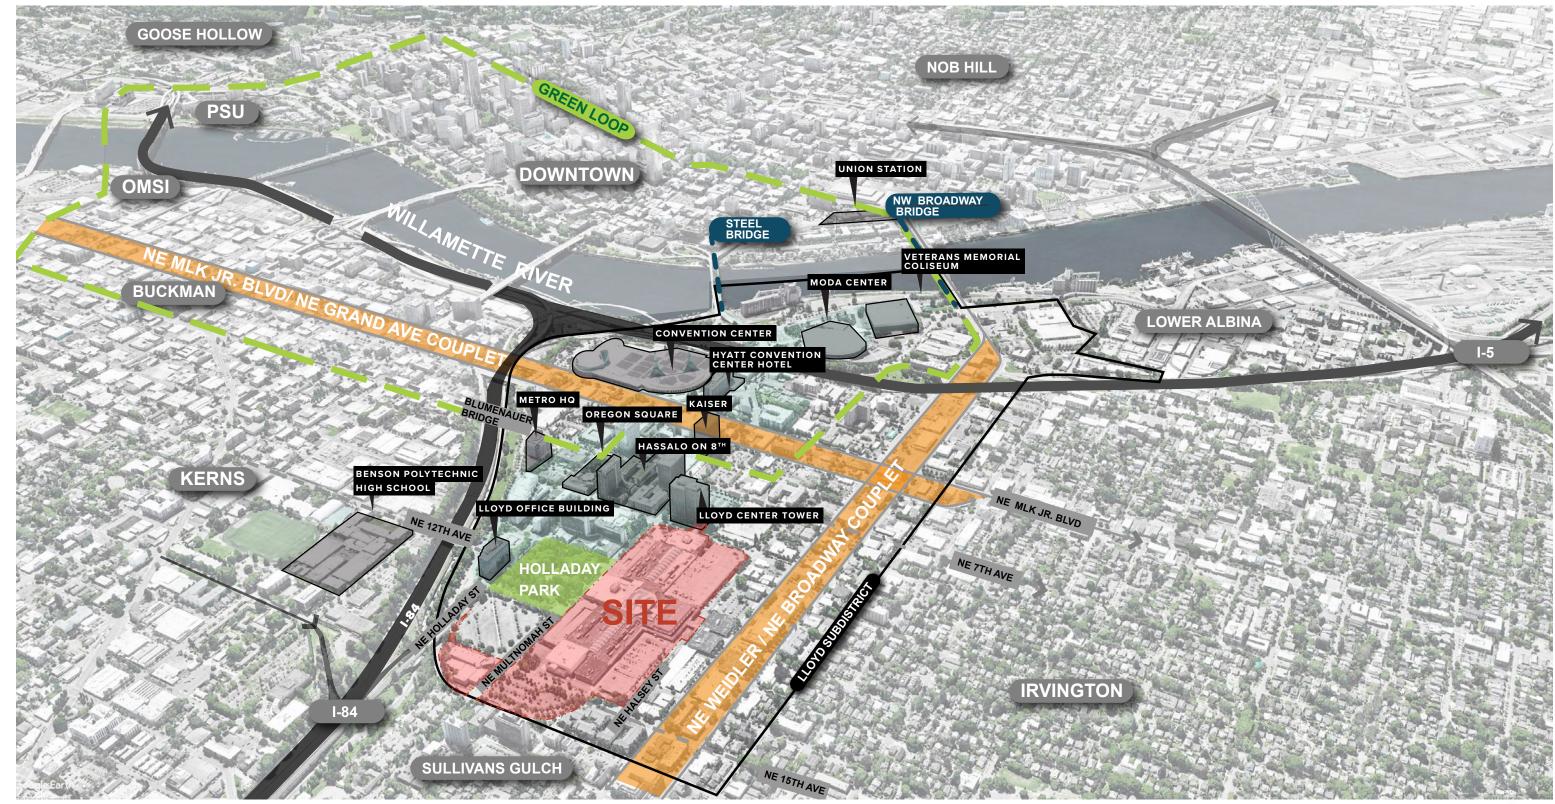

Lloyd Center is located on the eastern edge of the Lloyd District, within the Central City Plan District. The site is 29.3 acres in size and zoned Central Commercial Zone (CX) with a design overlay (d). Currently this area of the Lloyd District lacks a defined identity and sense of place and is disconnected from the surrounding neighborhoods and commercial districts.

## Location

The Lloyd Center is located on the eastern edge of the Lloyd District, within the Central City Plan Area in Portland, Oregon.

It is located to the east of the Willamette River, southeast of Lower Albina, south of Irvington, west of Sullivan's Gulch, and north of the Kerns neighborhoods (across I-84).

# **Central City Context**

# **Regional Connections**

The Lloyd District is well connected with a multimodal transportation system. It is served by two interstate freeways, MAX light rail, the Portland Streetcar, several bus lines and a range of facilities for people who walk or bike.