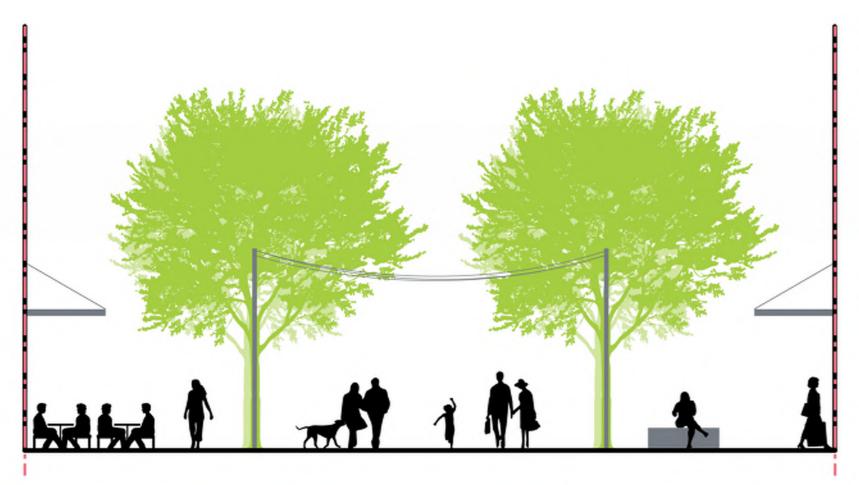

#### 12th Ave Promenade

- The 12<sup>th</sup> Avenue Promenade will connect the Broadway/Weidler Commercial District to the plan area and then south to Holladay Park.
- This generously-scaled corridor will prioritize pedestrians.
- The Promenade is intended to be a recreational journey, with thoughtful pavement, trees, planters, lights and site furnishings.
- The Promenade forms a spine for the plan area that links multiple public realm spaces.

BUILDING CAFE/RETAIL SPILLOUT FURNISHING 20'

PROMENADE 20'

FURNISHING 20'

CAFE/RETAIL SPILLOUT BUILDING 20'

60'

**Bike Network- Existing** 

Legend: City Bike Way