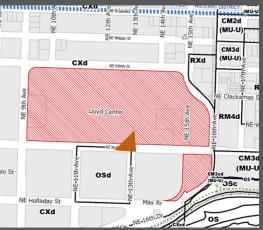

and passageways that allow for more movement through the area



Corner of NE 9<sup>th</sup> Ave and Multnomah, looking NE





RXd



 Corner of NE 9<sup>th</sup> & Halsey, looking towards SE





Looking S from NE Halsey
 St





Looking S from NE Halsey
 St





 Looking S from corner of NE 15<sup>th</sup> Ave & Halsey St





 Looking NW from corner of NE 16<sup>th</sup> Ave & Multnomah St





 Looking SW from corner of NE 16<sup>th</sup> Ave & Multnomah St





 Looking N from NE Multnomah St





 Looking NE from NE 11<sup>th</sup> Ave & Multnomah St





 Looking N from NE Multnomah St





 Looking SW along NE 16<sup>th</sup> Ave





Looking SW along NE 16<sup>th</sup>
 Ave





Looking SE from NE 15<sup>th</sup>
 & Multnomah





Looking SE from NE 13<sup>th</sup>
 & Multnomah





 Looking SW from NE 13<sup>th</sup> & Multnomah towards Holladay Park





 Looking SW from NE 11<sup>th</sup> & Multnomah towards Double Tree Hotel





 Looking S from NE 9<sup>th</sup> & Multnomah towards Double Tree Hotel





 Looking SW from NE 9<sup>th</sup> & Multnomah towards Hassalo on 8<sup>th</sup>





 Looking NW from NE 9<sup>th</sup> & Multnomah towards Lloyd Center Tower





Looking W from NE 9<sup>th</sup>
Ave towards Lloyd Center
Tower





Looking W from NE 9<sup>th</sup>
 Ave towards Lloyd Center
 Tower parking garage





Looking NW from NE 9<sup>th</sup>
 Ave & Halsey towards
 Lloyd Athletic Club





Looking NE from NE 9<sup>th</sup>
 Ave & Halsey





 Looking NE from NE 10<sup>th</sup> Ave & Halsey





 Looking N from NE Halsey St at 12<sup>th</sup> Ave pedw