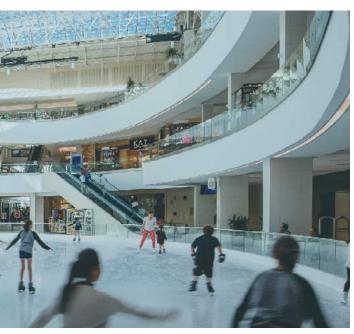

#### Social and Cultural Identity

In addition to the physical experience created by the space, materials and concept, the Lloyd Mall was arranged around some central social spaces, the heart of which was the ice skating rink with a bridge overlooking it. That bridge carried pedestrians on what would have been NE 12th Avenue along and across the shared spaces of the mall and the Meier & Frank retailer out to NE Multnomah. Today, due to the renovations, only the ice rink remains of this sequence. It continues to be the social heart of the Lloyd Center, providing a recreational amenity and a gathering space to see and be seen

# A place for the community

A diverse and mixed use neighborhood with the ice rink at its heart