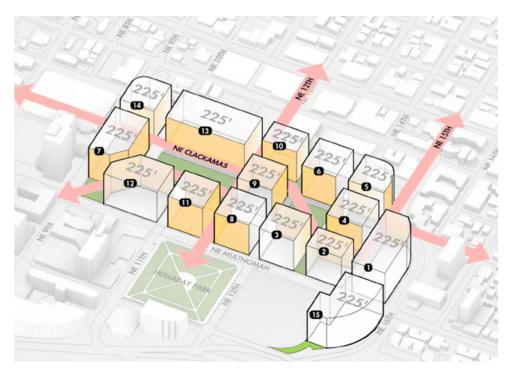

#### Max Height with Bonus at 225'

- The maximum building height on the Lloyd Center site is 225'.
- The addition of streets and open spaces on the site removes the continuous wall that is there today.
- The axon represents a glass boxes diagram showing the maximum building envelope for each development area. Multiple buildings and building configurations may be possible within the maximum building envelope.

#### **Neighboring Tall Buildings**

- The massing strategy presented here is intended to provide the kind of high density transitoriented development envisioned by the Central City Plan.
- 225' will not be the tallest buildings in the district as there are adjacent buildings as tall as 289' tall to the west and over 200' to the east.

#### **A Collection of Varied Heights**

- The future growth potential in the district will create a tapestry of varied heights throughout the district.
- It represents a stepping down in scale from 400' to the west to the existing 200' tall buildings to the east and then lower heights in the residential scale of the Sullivans Gulch.

#### **Shadow Studies**

- This diagram studies shadows on significant dates and times cast by the maximum building envelopes at 225' tall.
- Actual future
   development
   projects are
   expected to
   have a variety of
   heights and sizes,
   creating breaks
   in the massing
   to allow for more
   sunlight into the
   open spaces.

### Max Height with Bonus at 225'

- The maximum building height on the Lloyd Center site is 225'.
- The addition of streets and open spaces on the site removes the continuous wall that is there today.
- The axon represents a glass boxes diagram showing the maximum building envelope for each development area. Multiple buildings and building configurations may be possible within the maximum building envelope.

### **Neighboring Tall Buildings**

- The massing strategy presented here is intended to provide the kind of high density transitoriented development envisioned by the Central City Plan.
- 225' will not be the tallest buildings in the district as there are adjacent buildings as tall as 289' tall to the west and over 200' to the east.

### **A Collection of Varied Heights**

- The future growth potential in the district will create a tapestry of varied heights throughout the district.
- It represents a stepping down in scale from 400' to the west to the existing 200' tall buildings to the east and then lower heights in the residential scale of the Sullivans Gulch.

### **Shadow Studies**

- This diagram studies shadows on significant dates and times cast by the maximum building envelopes at 225' tall.
- Actual future
   development
   projects are
   expected to
   have a variety of
   heights and sizes,
   creating breaks
   in the massing
   to allow for more
   sunlight into the
   open spaces.