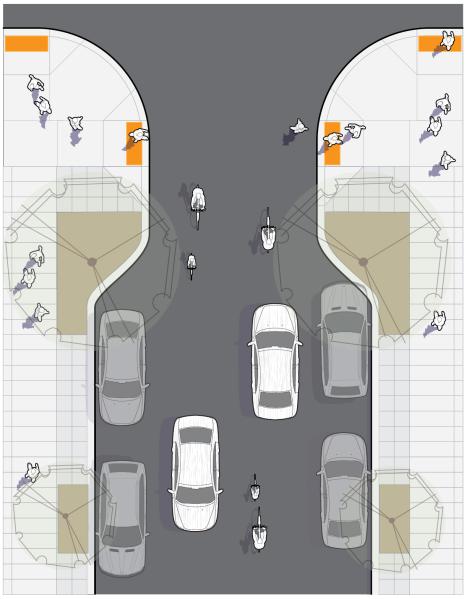

#### **Street Hierarchy**

- 3 Internal Accessways
  - 30' WIDE
- Designed to operate intuitively as shared spaces by removing the formal distinctions between dedicated space for pedestrians, cyclists and motorized vehicles.
- Privately-owned, one-way shared accessways will contribute to the public space network, adding vibrancy and activity to adjacent building site and open spaces.
- The materiality will support a seamless transition from the block frontage to and from the park, and will become an extension of the building's program.
- Both shared accessways will be oriented to pedestrians and can easily be closed for events.
   Vehicular volumes are assumed to be low or discouraged.

### **Street Hierarchy**

- Internal Accessways
  - 30' WIDE
- Designed to operate intuitively as shared spaces by removing the formal distinctions between dedicated space for pedestrians, cyclists and motorized vehicles.
- Privately-owned, one-way shared accessways will contribute to the public space network, adding vibrancy and activity to adjacent building site and open spaces.
- The materiality will support a seamless transition from the block frontage to and from the park, and will become an extension of the building's program.
- Both shared accessways will be oriented to pedestrians and can easily be closed for events. Vehicular volumes are assumed to be low or discouraged.