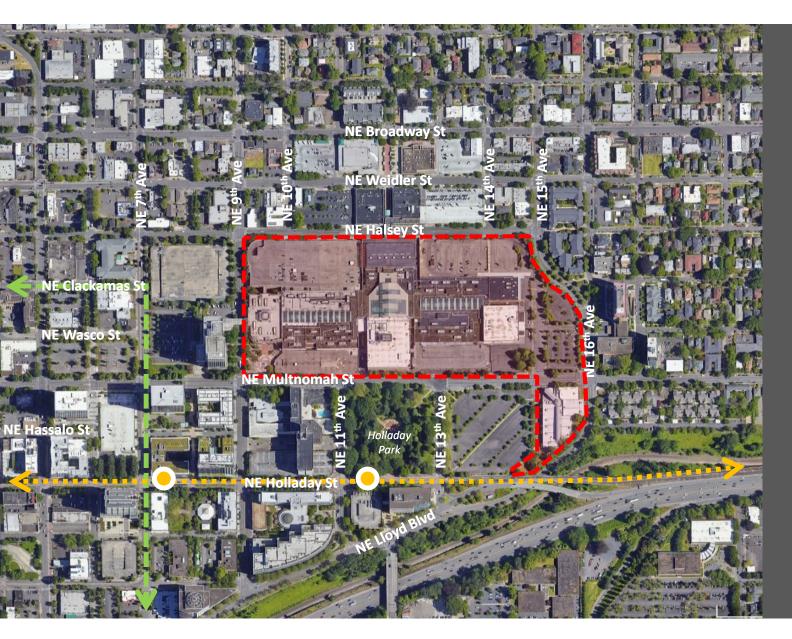

Lloyd Center is located on the eastern edge of the Lloyd District, within the Central City Plan District. The site is 29.3 acres in size and zoned Central Commercial Zone (CX) with a design overlay (d). Currently this area of the Lloyd District lacks a defined identity and sense of place and is disconnected from the surrounding neighborhoods and commercial districts.

## Location

The Lloyd Center is located on the eastern edge of the Lloyd District, within the Central City Plan Area in Portland, Oregon.

It is located to the east of the Willamette River, southeast of Lower Albina, south of Irvington, west of Sullivan's Gulch, and north of the Kerns neighborhoods (across I-84).