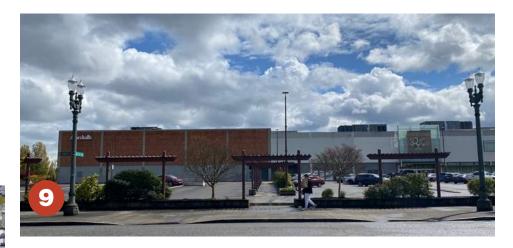

of the site. NE Holladay Street has decorative paving and wide sidewalks and connects a number of the open spaces to the Rose Quarter Transit Center. This paving ends at Holladay Park. Buckman Field Park provides an additional green open space 16 minutes from the Lloyd Center, at a 3 mph walking pace.

The Sullivan's Gulch Trail is a proposed trail that would connect the I-205 multi-use path to the Eastbank Esplanade. It is envisioned to provide a safe, comfortable, and direct active transportation and recreation option that is separated from vehicle traffic.

#### Legend:

Site Boundary

Plaza/Hardscape

Pervious/Planted

Open Space

Tree Canopy

Improved Public Realm

**Pedestrian Connections** 

Major Public Trail (planned)



# **Site Photos**















# **Site Photos**















# Where do we start? ... with two big moves

- Reverse the inward-facing layout throughout . . .
- Perforate the "wall of parking" surrounding the site
- Re-introduce select portions of the street grid











# A new lifestyle neighborhood

## Distinctive and connected public realm







# A place for the community

A diverse and mixed use neighborhood with the ice rink at its heart







# **Urban Context**

A network of open spaces to complement Holladay Park











# **Vision Statement**

Redevelopment of the Lloyd Center site will establish a new and vibrant center of urban life for NE Portland and the Central City.

The vision for the future of the Lloyd Center site is one that renews Lloyd Center's historic identity as a regional destination, but integrates new reside