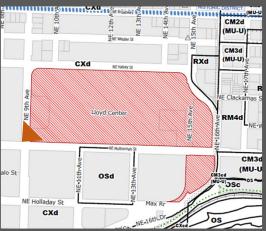

Lloyd Center is located on the eastern edge of the Lloyd District, within the Central City Plan District. The site is 29.3 acres in size and zoned Central Commercial Zone (CX) with a design overlay (d). Currently this area of the Lloyd District lacks a defined identity and sense of place and is disconnected from the surrounding neighborhoods and commercial districts.

## Location

The Lloyd Center is located on the eastern edge of the Lloyd District, within the Central City Plan Area in Portland, Oregon.

It is located to the east of the Willamette River, southeast of Lower Albina, south of Irvington, west of Sullivan's Gulch, and north of the Kerns neighborhoods (across I-84).

# **Central City Context**