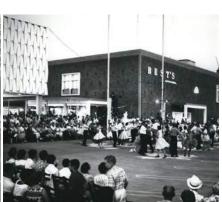

## **Social and Cultural History of Lloyd** Center

The Parks Bureau's annual children's circus parade assembled at Northeast 13th Avenue and Multnomah Street (1961)

A square dance jamboree at the open air Lloyd Center (1962)

live sheep for spring (1976)

**On-Street Events** 

Plaza Events

Park Activities

**Outdoor Exhibition** 

**Outdoor Dining** 

"Growing up in Portland, Lloyd Center was iconic for me. It's where I learned how to ice skate. My dad used to take me there for daddy-daughter dates. I remember buying one of my first outfits in the gift shop there and always being excited for red vines." --Monica from Lebanon, Oregon