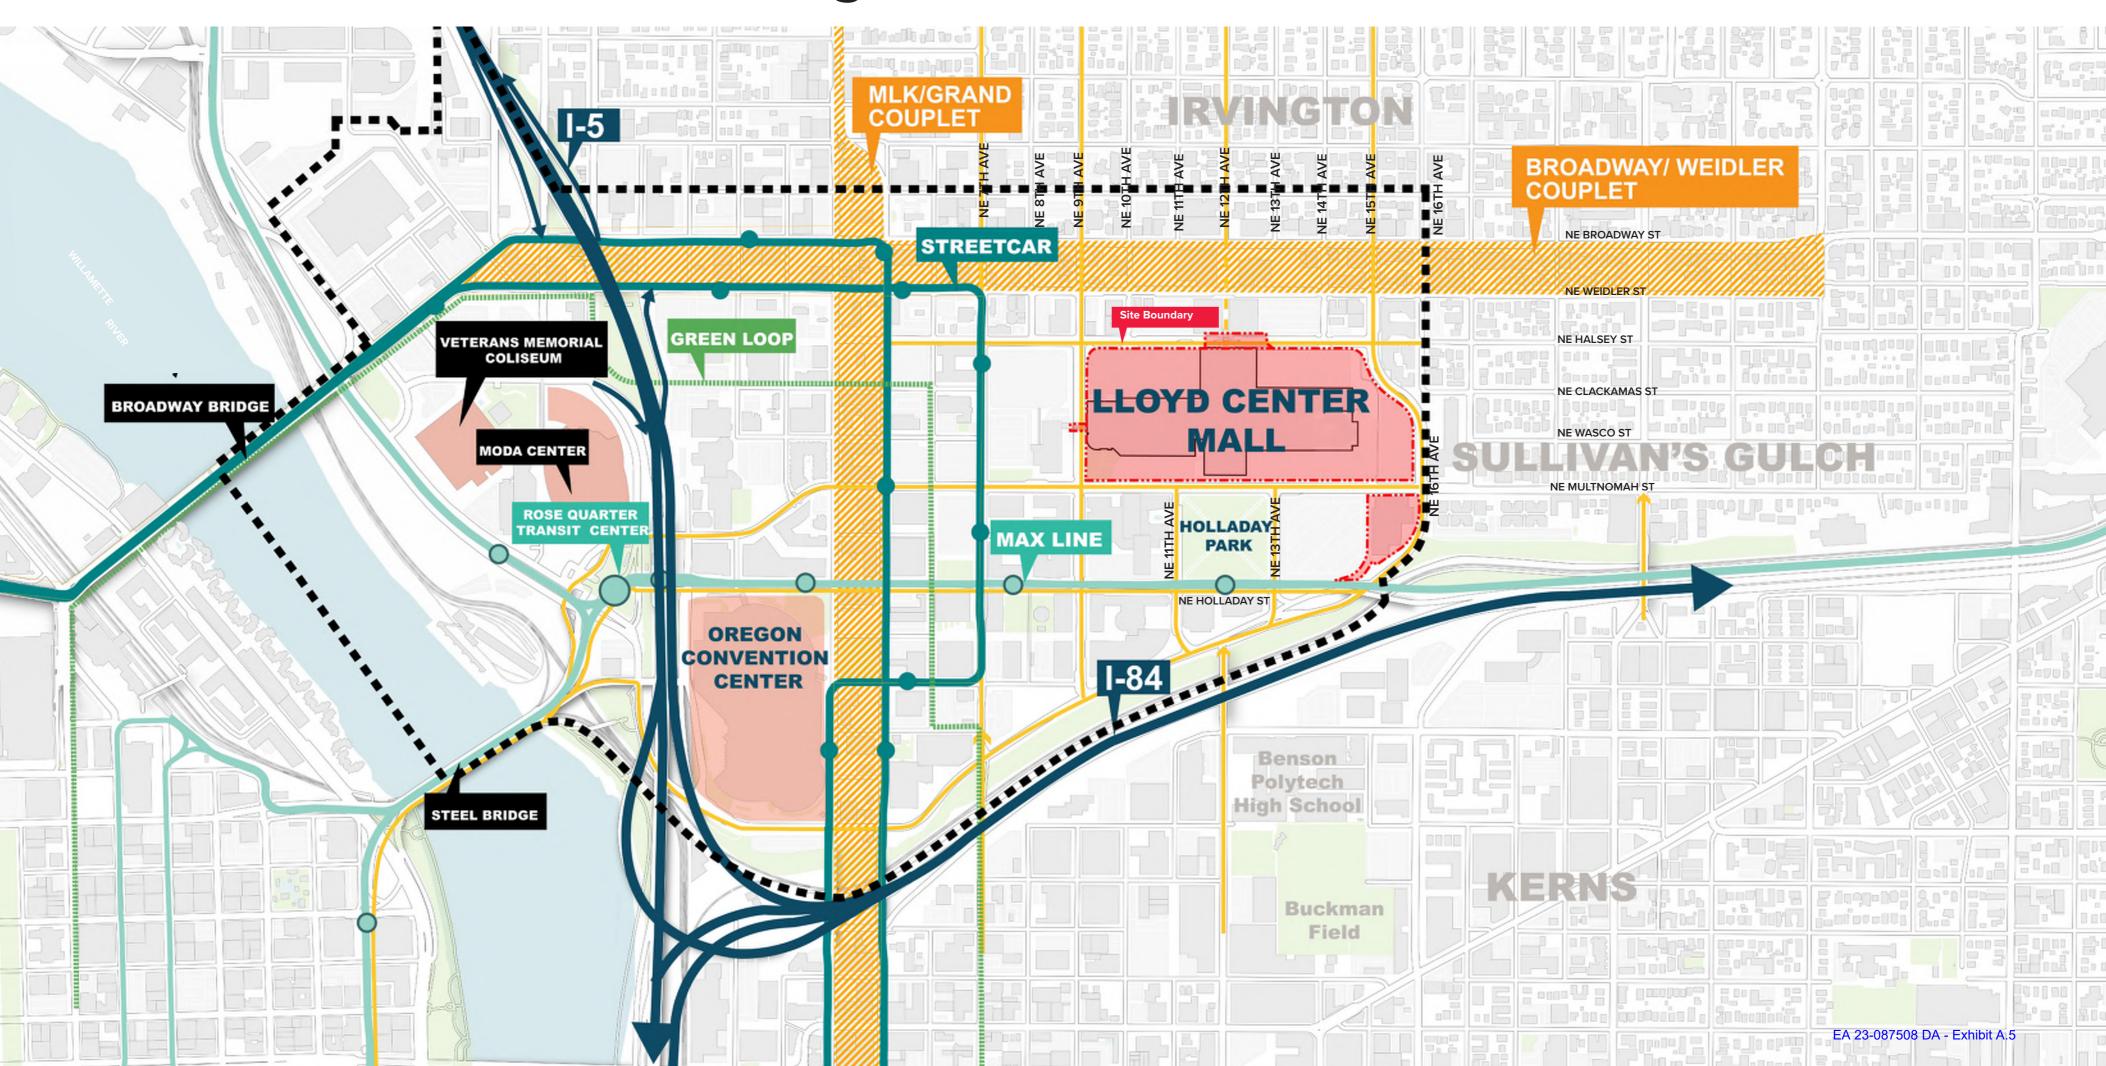

# **Regional Connections**

The Lloyd District is well connected with a multimodal transportation system. It is served by two interstate freeways, MAX light rail, the Portland Streetcar, several bus lines and a range of facilities for people who walk or bike.

I-5 runs north and south, bisecting the Lloyd District through the Rose Quarter, while I-84 runs east and west, bisecting the Lloyd District from southeast Portland. Both freeways create connectivity barriers for surface street travel to nearby destinations and offer limited crossing opportunities for all users.

The major east and west surface travel routes for vehicles through the Lloyd District include NE Broadway and NE Weidler, while the major north and south surface travel routes for vehicles include NE Grand and NE Martin Luther King Jr Blvd. These streets are each part of a one-way couplet, and connect Downtown Portland, the Broadway Bridge, the I-5 interchange and Rose Quarter and the Central Eastside with areas to the east and north of the Lloyd Center Mall.

The MAX Light Rail Yellow, Blue, Green and Red Lines serve the Lloyd District, with transfer opportunities to other MAX light-rail and TriMet bus routes available at the Rose Quarter Transit Center located near the Moda Center. The MAX Light Rail Blue, Green and Red Lines follow NE Holladay Street with access available near the Lloyd Center Mall south of Holladay Park, between NE 11<sup>th</sup> and NE 13<sup>th</sup>. The Portland Streetcar- A and B Loop also serves the Lloyd District, with stops along NE Broadway and NE Weidler, and NE Grand, NE 7<sup>th</sup> Avenue and NE Martin Luther King Jr Blvd., or within 3-4 blocks of the Lloyd Center Mall. Access to frequent bus service near the Lloyd Center Mall is available via Route 8 with bus stops along NE Multnomah, NE 15<sup>th</sup> and NE 16<sup>th</sup>.

High-quality pedestrian and bicycle facilities are available in the Lloyd District. This includes sidewalks on most streets, and existing buffered bike lanes along NE Multnomah Street, NE 15<sup>th</sup> and NE 16<sup>th</sup> adjacent to the Lloyd Center Mall. The Green Loop linear park alignment follows NE 6<sup>th</sup>, NE 7<sup>th</sup> and NE Clackamas Street just to the west of the project site. This route also links to the new Earl Blumenauer Bridge over I-84 for pedestrians and cyclists.

## **Open Space + Green Systems**

Throughout the Lloyd District there are a number of plazas, courtyards, and open spaces that range in size. Plazas and hardscaped open spaces provide pedestrian relief at the entries to major destinations, including the Lloyd Center, the Oregon Convention Center, and the Veteran's Memorial Coliseum. The newest development near the site, Hassalo on Eighth, provides new public open space including stormwater facilities, gathering space, retail, and e-bike parking. Another recently completed open space is the Convention Center North Plaza, featuring stepped amphitheater seating for gathering, and planted areas that treat stormwater.

Holladay Park is the largest open space within the subdistrict, and is directly south of the site. NE Holladay Street has decorative paving and wide sidewalks and connects a number of the open spaces to the Rose Quarter Transit Center. This paving ends at Holladay Park. Buckman Field Park provides an additional green open space 16 minutes from the Lloyd Center, at a 3 mph walking pace.

The Sullivan's Gulch Trail is a proposed trail that would connect the I-205 multi-use path to the Eastbank Esplanade. It is envisioned to provide a safe, comfortable, and direct active transportation and recreation option that is separated from vehicle traffic.