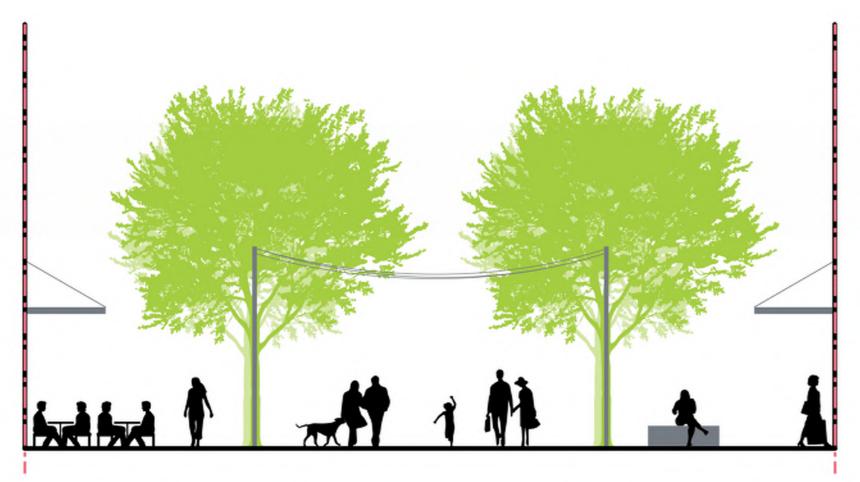

#### 12th Ave Promenade

- The 12<sup>th</sup> Avenue Promenade will connect the Broadway/Weidler Commercial District to the plan area and then south to Holladay Park.
- This generously-scaled corridor will prioritize pedestrians.
- The Promenade is intended to be a recreational journey, with thoughtful pavement, trees, planters, lights and site furnishings.
- The Promenade forms a spine for the plan area that links multiple public realm spaces.

BUILDING CAFE/RETAIL SPILLOUT FURNISHING 20'

PROMENADE 20'

FURNISHING 20'

CAFE/RETAIL SPILLOUT BUILDING 20'

60'

**Bike Network- Existing** 

Legend: City Bike Way

### 12th Ave Promenade

- The 12<sup>th</sup> Avenue Promenade will connect the Broadway/Weidler Commercial District to the plan area and then south to Holladay Park.
- This generously-scaled corridor will prioritize pedestrians.
- The Promenade is intended to be a recreational journey, with thoughtful pavement, trees, planters, lights and site furnishings.
- The Promenade forms a spine for the plan area that links multiple public realm spaces.