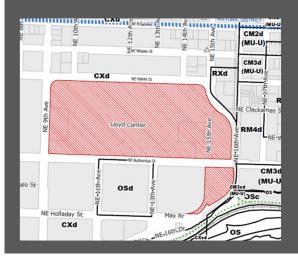

Lloyd Center is located on the eastern edge of the Lloyd District, within the Central City Plan District. The site is 29.3 acres in size and zoned Central Commercial Zone (CX) with a design overlay (d). Currently this area of the Lloyd District lacks a defined identity and sense of place and is disconnected from the surrounding neighborhoods and commercial districts.

The CCMP Plan Area is planned to accommodate mixed use buildings, including residential uses anticipated to serve a range of income levels. Utilities to support these uses will be underground. Parking to support these uses will vary and are anticipated to be underground. The district strategy for building massing will provide a varied skyline with plenty of light and air at ground level. The CCMP distributes available FAR on the site consistent with the current allowed Base FAR of 6:1 and Bonus 3:1 FAR. Future tower heights will vary within the maximum allowed bonus height for this site of 225' (per The City of Portland Planning and Zoning Code (PZC) 33.510).

that we have received.

For Zoning Code in Effect Post October 1, 2022

THIS SITE LIES WITHIN THE: CENTRAL CITY PLAN DISTRICT LLOYD SUB DISTRICT Site
Plan District
Historic District

Historic Landmark
Recreational Trails