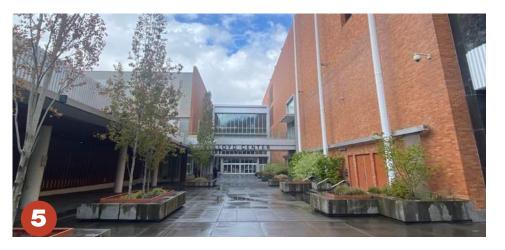

istrict, and is directly south of the site. NE Holladay Street has decorative paving and wide sidewalks and connects a number of the open spaces to the Rose Quarter Transit Center. This paving ends at Holladay Park. Buckman Field Park provides an additional green open space 16 minutes from the Lloyd Center, at a 3 mph walking pace.

The Sullivan's Gulch Trail is a proposed trail that would connect the I-205 multi-use path to the Eastbank Esplanade. It is envisioned to provide a safe, comfortable, and direct active transportation and recreation option that is separated from vehicle traffic.

#### Legend:

Site Boundary

Plaza/Hardscape

Pervious/Planted

Open Space

Tree Canopy

Improved Public Realm

**Pedestrian Connections** 

Major Public Trail (planned)



# **Site Photos**















# **Site Photos**















# Where do we start? ... with two big moves

- Reverse the inward-facing layout throughout . . .
- Perforate the "wall of parking" surrounding the site
- Re-introduce select portions of the street grid











# A new lifestyle neighborhood

## Distinctive and connected public realm







# A place for the community

A diverse and mixed use neighborhood with the ice rink at its heart







# **Urban Context**

A network of open spaces to complement Holladay Park











# **Vision Statement**

Redevelopment of the Lloyd Center site will establish a new and vibrant center of urban life for NE Portland and the Central City.

The vision for the future of the Lloyd Center site is one that renews Lloyd Center's historic identity as a regional destina