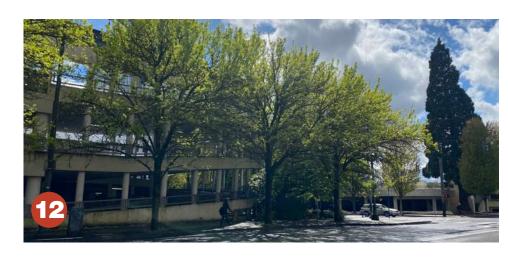

uth of the site. NE Holladay Street has decorative paving and wide sidewalks and connects a number of the open spaces to the Rose Quarter Transit Center. This paving ends at Holladay Park. Buckman Field Park provides an additional green open space 16 minutes from the Lloyd Center, at a 3 mph walking pace.

The Sullivan's Gulch Trail is a proposed trail that would connect the I-205 multi-use path to the Eastbank Esplanade. It is envisioned to provide a safe, comfortable, and direct active transportation and recreation option that is separated from vehicle traffic.

#### Legend:

Site Boundary

Plaza/Hardscape

Pervious/Planted

Open Space

Tree Canopy

Improved Public Realm

**Pedestrian Connections** 

Major Public Trail (planned)



# **Site Photos**















# **Site Photos**















# Where do we start? ... with two big moves

- Reverse the inward-facing layout throughout . . .
- Perforate the "wall of parking" surrounding the site
- Re-introduce select portions of the street grid











# A new lifestyle neighborhood

## Distinctive and connected public realm







# A place for the community

A diverse and mixed use neighborhood with the ice rink at its heart







# **Urban Context**

A network of open spaces to complement Holladay Park











# **Vision Statement**

Redevelopment of the Lloyd Center site will establish a new and vibrant center of urban life for NE Portland and the Central City.

The vision for the future of the Lloyd Center site is one that renews Lloyd Center's historic identity as a regional destination, but integrates new re