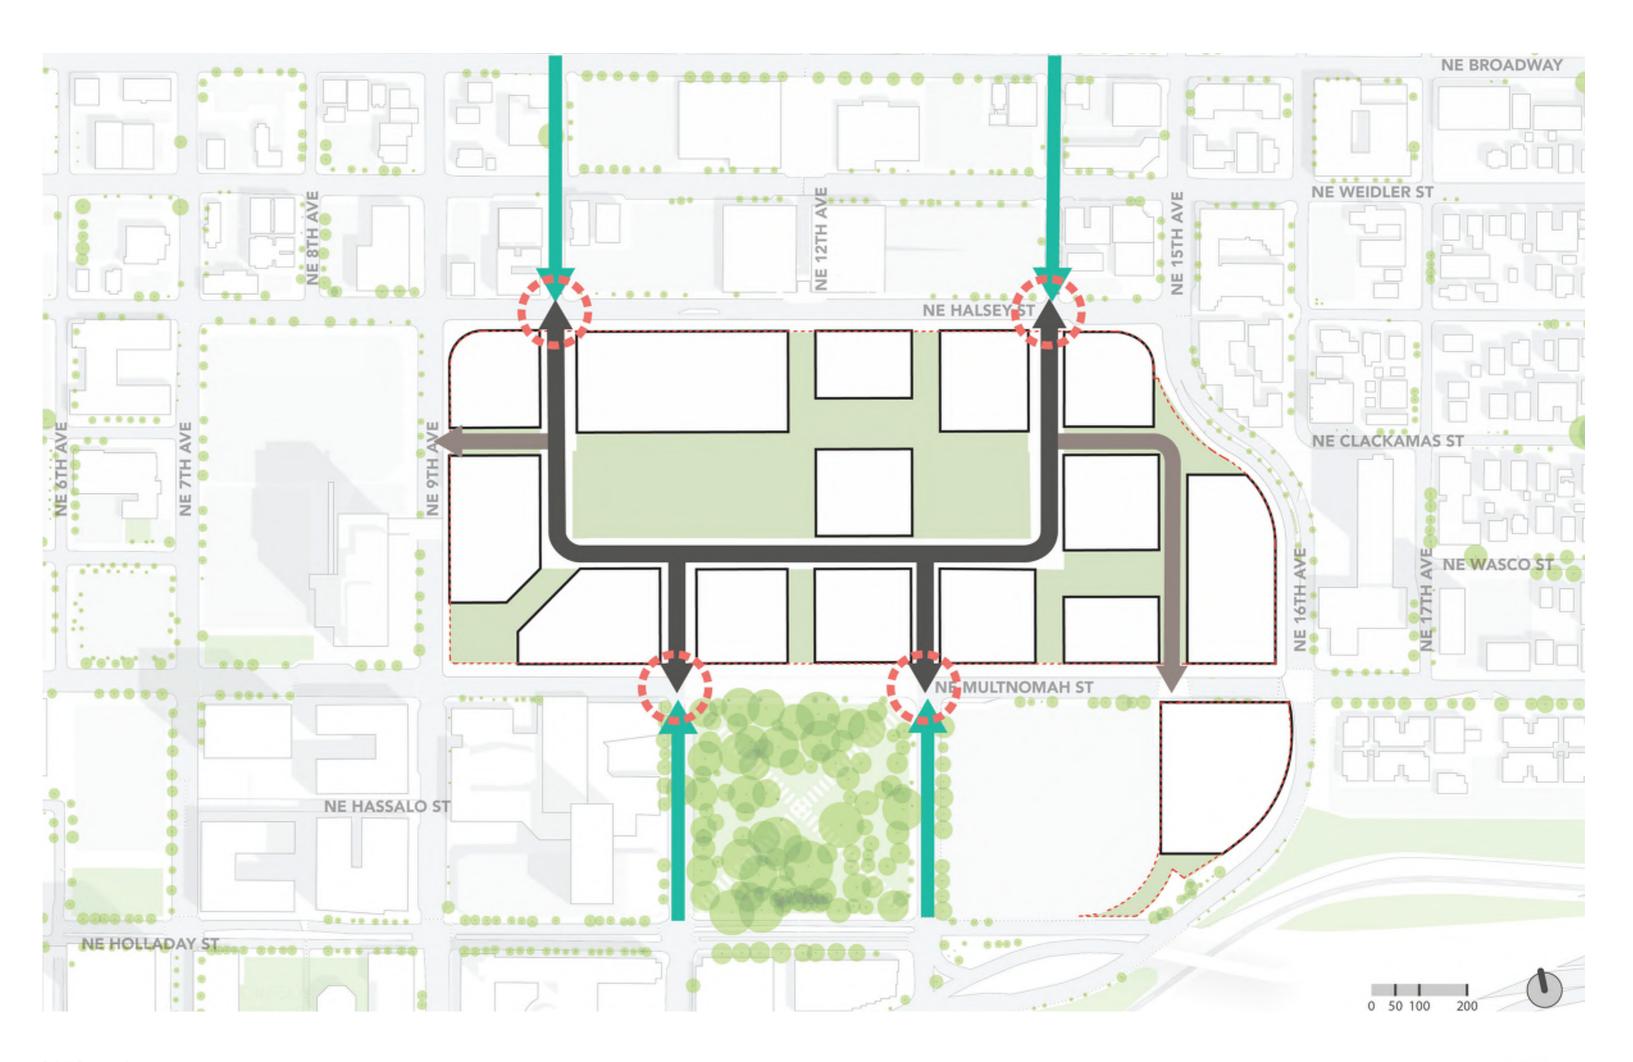

### **MAKING THE RIGHT CONNECTIONS**

- Existing streets to the north and south of the site will be connected internally to enhance local street connectivity, and provide new connections to the surrounding neighborhoods.
- The indirect connections between these new internal local streets will limit through traffic and help emphasize slow vehicular travel speeds and enhance the experience and safety for pedestrians and bicyclists on adjacent facilities.

# MAKING THE RIGHT CONNECTIONS

- Existing streets to the north and south of the site will be connected internally to enhance local street connectivity, and provide new connections to the surrounding neighborhoods.
- The indirect connections between these new internal local streets will limit through traffic and help emphasize slow vehicular travel speeds and enhance the experience and safety for pedestrians and bicyclists on adjacent facilities.

### **Street Hierarchy**

- New public rights-of-way will restore connectivity through the superblock and provide service and access to internal block frontages.
- Controlled intersections at both 11<sup>th</sup> Avenue and 13<sup>th</sup> Avenue with NE Wasco St will discourage cut-through traffic.
- Designed as complete streets; the major connections will include twoway travel, on-street parking, robust bicycle facilities and 12-foot sidewalks.
- All new public rights-of-way are proposed to be classified as Local Access Streets.