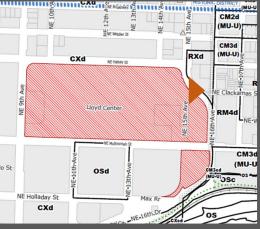

Lloyd Center is located on the eastern edge of the Lloyd District, within the Central City Plan District. The site is 29.3 acres in size and zoned Central Commercial Zone (CX) with a design overlay (d). Currently this area of the Lloyd District lacks a defined identity and sense of place and is disconnected from the surrounding neighborhoods and commercial districts.

## Location

The Lloyd Center is located on the eastern edge of the Lloyd District, within the Central City Plan Area in Portland, Oregon.

It is located to the east of the Willamette River, southeast of Lower Albina, south of Irvington, west of Sullivan's Gulch, and north of the Kerns neighborhoods (across I-84).