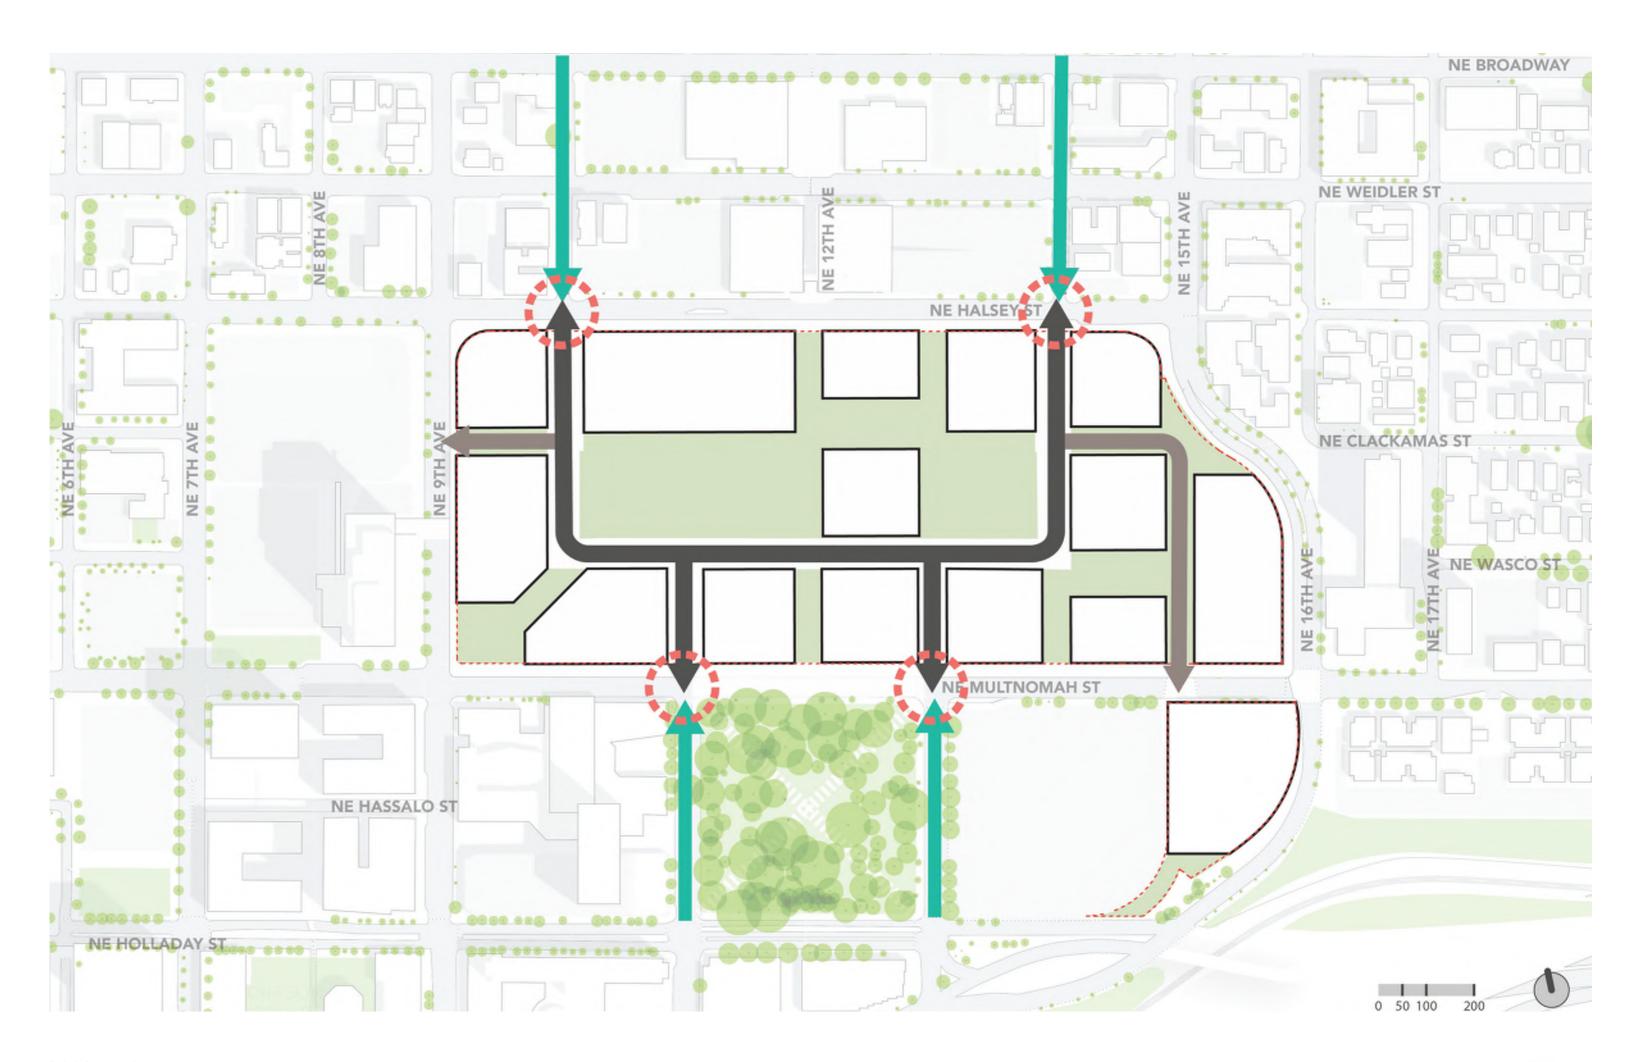

#### Legend:

Development Area
Open Space
Secondary Streets
Shared Accessway

# Framework Components

- 1 Variety of Connections
- 2 Dynamic system of open space connections\*
- Building sites that support the character and function of the open space and circulation components.

<sup>\*</sup>Green line represents possible pedestrian pathways through and between distinct open spaces.

#### Legend:

CCMP Boundary
Development Area
Open Space
Secondary Streets
Shared Accessway