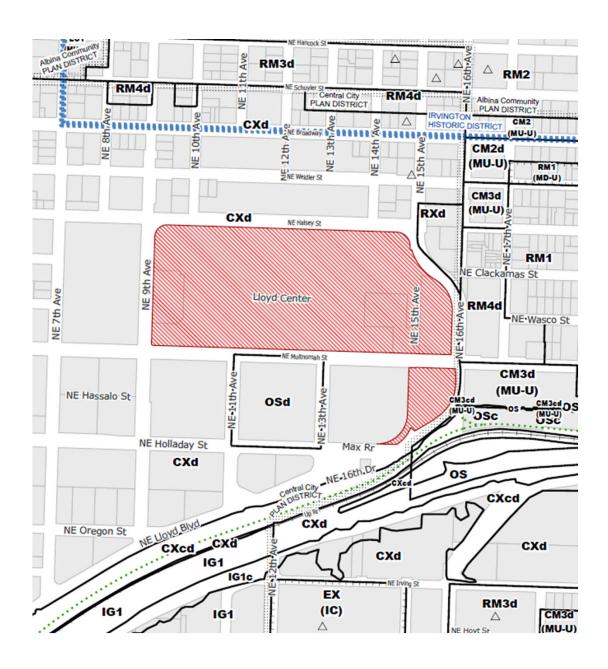

Lloyd Center is located on the eastern edge of the Lloyd District, within the Central City Plan District. The site is 29.3 acres in size and zoned Central Commercial Zone (CX) with a design overlay (d). Currently this area of the Lloyd District lacks a defined identity and sense of place and is disconnected from the surrounding neighborhoods and commercial districts.

The CCMP Plan Area is planned to accommodate mixed use buildings, including residential uses anticipated to serve a range of income levels. Utilities to support these uses will be underground. Parking to support these uses will vary and are anticipated to be underground. The district strategy for building massing will provide a varied skyline with plenty of light and air at ground level. The CCMP distributes available FAR on the site consistent with the current allowed Base FAR of 6:1 and Bonus 3:1 FAR. Future tower heights will vary within the maximum allowed bonus height for this site of 225' (per The City of Portland Planning and Zoning Code (PZC) 33.510).