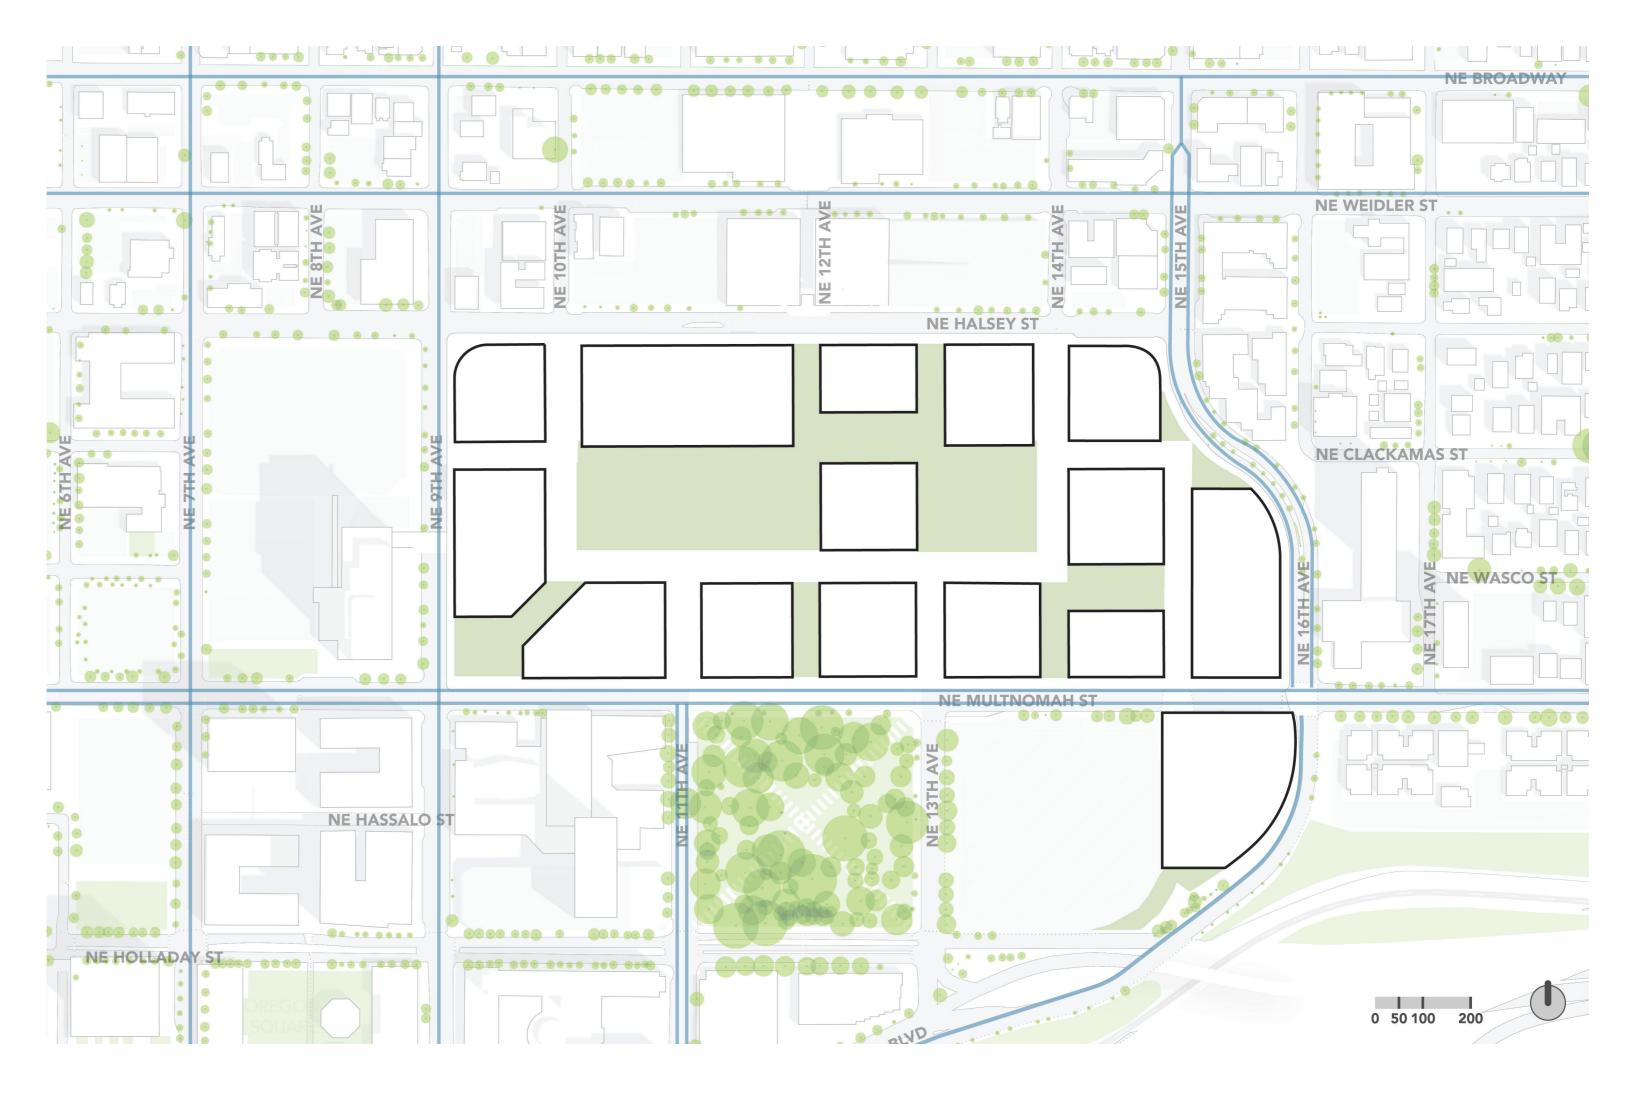

Lloyd Center is located on the eastern edge of the Lloyd District, within the Central City Plan District. The site is 29.3 acres in size and zoned Central Commercial Zone (CX) with a design overlay (d). Currently this area of the Lloyd District lacks a defined identity and sense of place and is disconnected from the surrounding neighborhoods and commercial districts.

# **Concept Alternatives**

Three distinct concept alternatives were developed and reviewed with City staff.

| KEY COMPONENTS            |                                                                                                                                                                                                          | B                                                                                                                                                                                                                                                                                                                                                           | C                                                                                                                                                                                                                                                                                                                      |
|---------------------------|----------------------------------------------------------------------------------------------------------------------------------------------------------------------------------------------------------|-------------------------------------------------------------------------------------------------------------------------------------------------------------------------------------------------------------------------------------------------------------------------------------------------------------------------------------------------------------|------------------------------------------------------------------------------------------------------------------------------------------------------------------------------------------------------------------------------------------------------------------------------------------------------------------------|
| Mixed Use District        | Creates a variety of parcels at a range of sizes, each with an edge on the site perimeter and a face to the central open space.                                                                          | Intentionally creates a hierarchy of block sizes for a range of uses                                                                                                                                                                                                                                                                                        | Simple, scalable block pattern, most resembling typical Portland grid                                                                                                                                                                                                                                                  |
| Public Realm              | <ul> <li>Central connected open spaces create sweeping vistas through the site.</li> <li>Curving organic building edges contribute to natural qualities of the public realm.</li> </ul>                  | <ul> <li>Meandering green path connects episodic open spaces, creating a sense of discovery</li> <li>Opportunity to create terminus views where gateways, spaces, and pathways meet building lobbies, retail, and special function areas</li> </ul>                                                                                                         | <ul> <li>Open spaces connected by promenades or green streets</li> <li>Opportunity to carry landscape through site on buildings and building frontage zones</li> </ul>                                                                                                                                                 |
| Open Spaces               | Open spaces are seamlessly and visually connected horizontally and vertically by the ribbon.                                                                                                             | <ul> <li>Five distinct and diverse open spaces, all connected by a green meandering pathway, itself a defining open space element</li> <li>12th St. Axis reinforced as a central North-South promenade</li> </ul>                                                                                                                                           | <ul> <li>Five distinct and diverse open spaces connected by two pedestrian focused promenades or streets perpendicular to the vehicular grid</li> <li>12th St. Axis reinforced as a central North-South promenade</li> </ul>                                                                                           |
| Leverage the Grade Change | Multi-level public realm established by a connected ribbon around the central open spaces, which can engage upper levels of buildings (restau rants, gyms, building lobbies, and outdoor amenity spaces) | <ul> <li>Meandering pathway can naturally and gradually climb through the site</li> <li>Buildings along North edges of site may establish active edges at multiple levels</li> <li>Promenade may include stairs, ramps or other signature elements to create transition</li> </ul>                                                                          | <ul> <li>Buildings along North edges of site may establish active edges at multiple levels</li> <li>Promenade may include stairs, ramps or other signature elements to create transition</li> </ul>                                                                                                                    |
| Connections               | <ul> <li>Central open space includes major nodes focused at east and west ends of site</li> <li>Vehicular streets connect to existing streets approaching the site</li> </ul>                            | <ul> <li>Strong 12th Ave. axis extends pedestrian street from Broadway to Holladay Park</li> <li>Orientation of new open space directly across from Multnomah from Holladay Park creates a green bridge and increases sightlines from Lloyd parcels to Holladay Park</li> <li>Vehicular streets connect to existing streets approaching the site</li> </ul> | <ul> <li>Strong 12th Ave. axis extends pedestrian street from Broadway to Holladay Park</li> <li>Orientation of new open space directly across from Multnomah from Holladay Park creates a green bridge and increases sightlines from Lloyd parcels to Holladay Park</li> <li>More streets increases access</li> </ul> |
| Circulation               | Very limited vehicular access, with most pathways dedicated to pedestrians and cyclists                                                                                                                  | <ul> <li>Limited vehicular access with gateways connecting to existing streets</li> <li>The sequence of connected open spaces, crossing with the 12th St.         Promenade establish strong East-West and North-South routes for pedestrians and cyclists     </li> </ul>                                                                                  | <ul> <li>East-West street and promenade dedicated to pedestrian and bike traffic</li> <li>Abundant North-South streets provide many connections in an intuitive way</li> <li>Opportunity to truncate some North-South streets if desired</li> </ul>                                                                    |

The preferred concept strikes a balance between Portland's traditional 200'x200' street grid and the opportunity to create distinct, unique spaces for development parcels and open space.

While introducing logical extensions of the existing street grid, the concept creates a framework unique to Portland's urban fabric by providing a range of parcel sizes and a variety of significant open spaces that can be designed and programmed to create a regional draw.

An east/west public street connects a sequence of open spaces, allowing for multiple activation zones of differing scales. The eastern portion of the plan area, east of NE 13<sup>th</sup> Street, provides the opportunity to meet the residential need adjacent to the residential neighborhoods.

West of the 12<sup>th</sup> Avenue Promenade, the concept provides the opportunity to accommodate demand for additional residential development while maintaining flexibility for development of a campus-style office program and/or additional entertainment offerings.