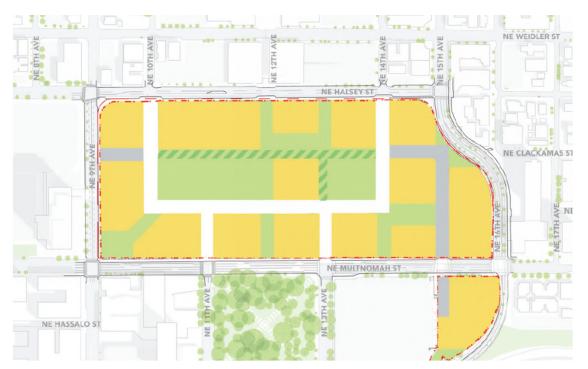

# **Conceptual Site Plan**

Lloyd Center is located on the eastern edge of the Lloyd District, within the Central City Plan District. The site is 29.3 acres in size and zoned Central Commercial Zone (CX) with a design overlay (d). Currently this area of the Lloyd District lacks a defined identity and sense of place and is disconnected from the surrounding neighborhoods and commercial districts.

The CCMP Plan Area is planned to accommodate mixed use buildings, including residential uses anticipated to serve a range of income levels. Utilities to support these uses will be underground. Parking to support these uses will vary and are anticipated to be underground. The district strategy for building massing will provide a varied skyline with plenty of light and air at ground level. The CCMP distributes available FAR on the site consistent with the current allowed Base FAR of 6:1 and Bonus 3:1 FAR. Future tower heights will vary within the maximum allowed bonus height for this site of 225' (per The City of Portland Planning and Zoning Code (PZC) 33.510).