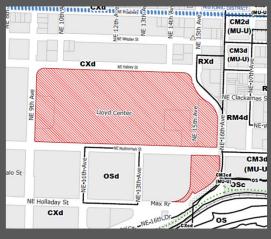

Lloyd Center is located on the eastern edge of the Lloyd District, within the Central City Plan District. The site is 29.3 acres in size and zoned Central Commercial Zone (CX) with a design overlay (d). Currently this area of the Lloyd District lacks a defined identity and sense of place and is disconnected from the surrounding neighborhoods and commercial districts.

## Location

The Lloyd Center is located on the eastern edge of the Lloyd District, within the Central City Plan Area in Portland, Oregon.

It is located to the east of the Willamette River, southeast of Lower Albina, south of Irvington, west of Sullivan's Gulch, and north of the Kerns neighborhoods (across I-84).

# **Central City Context**