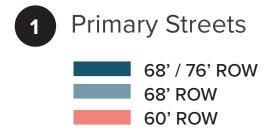

### **Street Hierarchy**

- 1 Primary Streets
- 2 Secondary Streets
- 3 Internal Accessway
- Restores eastside connectivity of current non-vehicular superblock.
- Supports a family-friendly, pedestrian-oriented environment.
- Connects residential neighborhoods to the east and north with business districts to the west.

### **Street Hierarchy**

- New public rights-of-way will restore connectivity through the superblock and provide service and access to internal block frontages.
- Controlled intersections at both 11<sup>th</sup> Avenue and 13<sup>th</sup> Avenue with NE Wasco St will discourage cut-through traffic.
- Designed as complete streets; the major connections will include twoway travel, on-street parking, robust bicycle facilities and 12-foot sidewalks.
- All new public rights-of-way are proposed to be classified as Local Access Streets.

#### **Street Hierarchy**

1 Primary Streets

# **Street Hierarchy**

1 Primary Streets