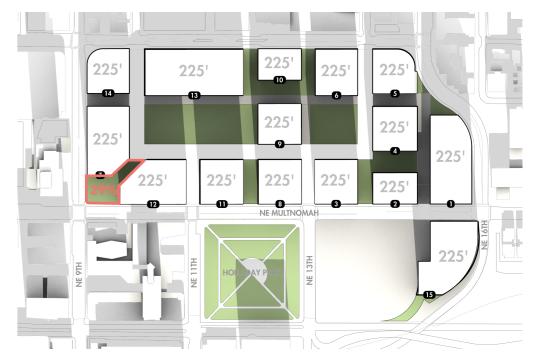

#### **Shadow Studies**

- This diagram studies shadows on significant dates and times cast by the maximum building envelopes at 225' tall.
- Actual future
   development
   projects are
   expected to
   have a variety of
   heights and sizes,
   creating breaks
   in the massing
   to allow for more
   sunlight into the
   open spaces.

### **Shadow Studies**

- This diagram studies shadows on significant dates and times cast by the maximum building envelopes at 225' tall.
- Actual future
   development
   projects are
   expected to
   have a variety of
   heights and sizes,
   creating breaks
   in the massing
   to allow for more
   sunlight into the
   open spaces.