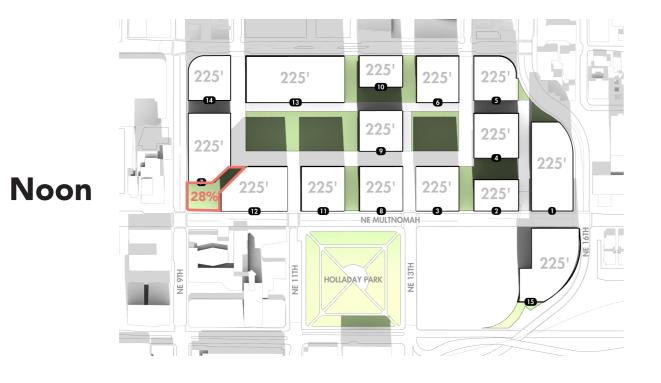

#### **Shadow Studies**

• The open space at the corner of NE 9<sup>th</sup> and NE Multnomah is the park or plaza required by PZC 33.510.255.K.3.a

• This open space complies with the approval criteria around shadows in PZC 33.510.255.K.d

### **Shadow Studies**

• The open space at the corner of NE 9<sup>th</sup> and NE Multnomah is the park or plaza required by PZC 33.510.255.K.3.a

• This open space complies with the approval criteria around shadows in PZC 33.510.255.K.d