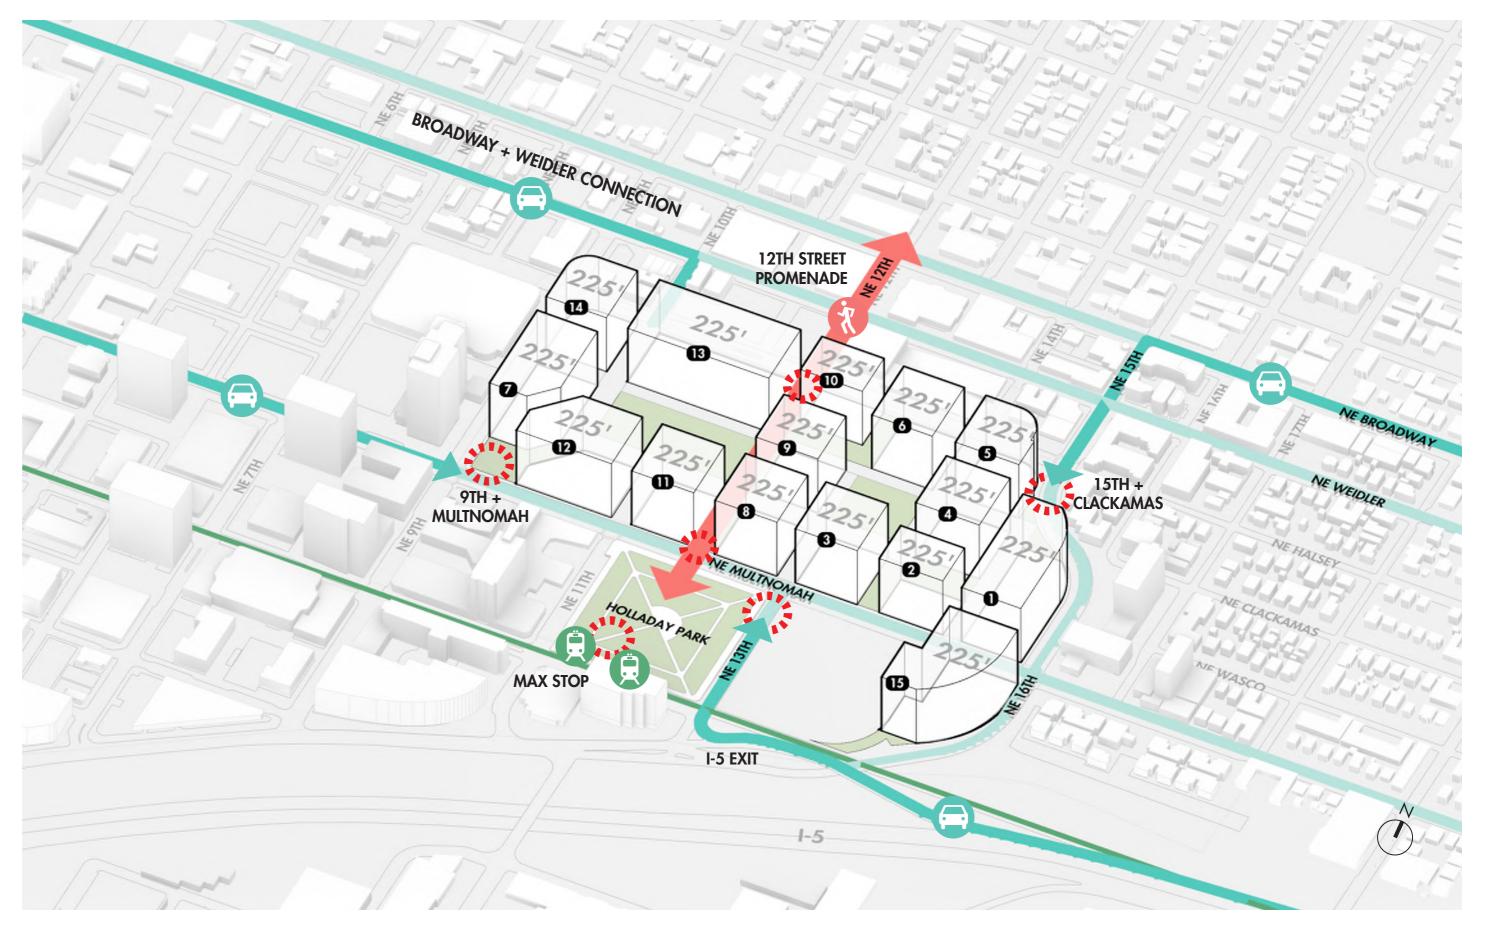

### **Current Access Patterns**

Most Frequent Vehicular Access points:

- Broadway from the east
- Weidler from the west
- I-84 exit from the south

### Secondary Vehicular Access:

- NE Multnomah St.
- NE 7<sup>th</sup> Ave
- NE 16<sup>th</sup> Ave

#### Transit:

• NE Holladay & 11th Ave Max Station

### **MAKING THE RIGHT CONNECTIONS**

- Existing streets to the north and south of the site will be connected internally to enhance local street connectivity, and provide new connections to the surrounding neighborhoods.
- The indirect connections between these new internal local streets will limit through traffic and help emphasize slow vehicular travel speeds and enhance the experience and safety for pedestrians and bicyclists on adjacent facilities.

#### **Gateways and Site Forces**

- The streets and open spaces create breaks in the site to allow for sight lines and physical connections in and out.
- These physical breaks respond to the variety of gateways around the site from different modes of transportation: cars, Max, bikes, and foot traffic.