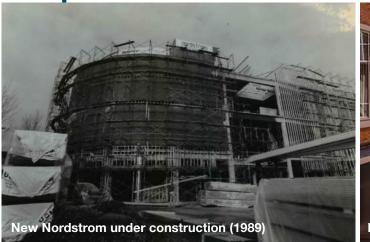

On Aug. 1, 1960, the 1.2 million-square-foot, 100-store Lloyd Center opened. It was an open-air mall (glass ceilings were added in the late 1980s), featuring an ice rink, 8,000 free parking spaces, and 517 trees. Time Magazine called it a "consumer cornucopia."

1960

1960

On Aug. 1, 1960, the 1.2 millionsquare-foot, 100-store Lloyd Center opened. The open-air shopping mall was the largest in the world.

1990

The renovation added a third level, a glass ceiling, a new Nordstrom store, a multiscreen theater complex, and a food court.

reconfigured with a spiral staircase.

Renovation 1990

1989

Shoppers were open to the elements at the Lloyd Center, prompting its owners to propose a \$40 million enclosure and expansion so that the center could compete with climate-controlled malls.