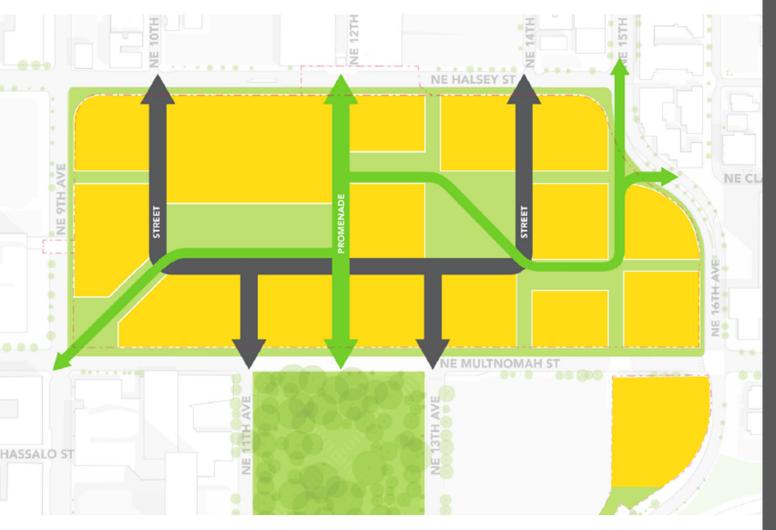

The preferred concept strikes a balance between Portland's traditional 200'x200' street grid and the opportunity to create distinct, unique spaces for development parcels and open space.

While introducing logical extensions of the existing street grid, the concept creates a framework unique to Portland's urban fabric by providing a range of parcel sizes and a variety of significant open spaces that can be designed and programmed to create a regional draw.

An east/west public street connects a sequence of open spaces, allowing for multiple activation zones of differing scales. The eastern portion of the plan area, east of NE 13<sup>th</sup> Street, provides the opportunity to meet the residential need adjacent to the residential neighborhoods.

West of the 12<sup>th</sup> Avenue Promenade, the concept provides the opportunity to accommodate demand for additional residential development while maintaining flexibility for development of a campus-style office program and/or additional entertainment offerings.

#### 12th Ave Promenade

- The 12<sup>th</sup> Avenue Promenade will connect the Broadway/Weidler Commercial District to the plan area and then south to Holladay Park.
- This generously-scaled corridor will prioritize pedestrians.
- The Promenade is intended to be a recreational journey, with thoughtful pavement, trees, planters, lights and site furnishings.
- The Promenade forms a spine for the plan area that links multiple public realm spaces.

### 12th Ave Promenade

- The 12<sup>th</sup> Avenue Promenade will connect the Broadway/Weidler Commercial District to the plan area and then south to Holladay Park.
- This generously-scaled corridor will prioritize pedestrians.
- The Promenade is intended to be a recreational journey, with thoughtful pavement, trees, planters, lights and site furnishings.
- The Promenade forms a spine for the plan area that links multiple public realm spaces.