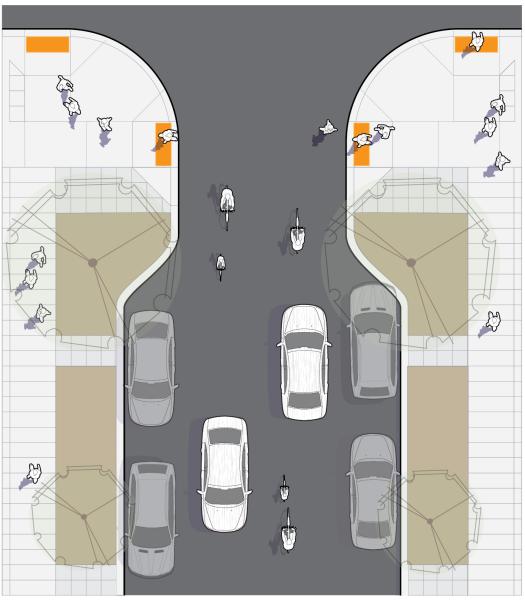

### **Street Hierarchy**

- New public rights-of-way will restore connectivity through the superblock and provide service and access to internal block frontages.
- Controlled intersections at both 11<sup>th</sup> Avenue and 13<sup>th</sup> Avenue with NE Wasco St will discourage cut-through traffic.
- Designed as complete streets; the major connections will include twoway travel, on-street parking, robust bicycle facilities and 12-foot sidewalks.
- All new public rights-of-way are proposed to be classified as Local Access Streets.

#### **Street Hierarchy**

- 2 Secondary Streets
  - 60' ROW
- Secondary streets provide flexibility for consolidated internal parking and loading access, and potential underground parking structures.
- These secondary streets will include two-way travel lanes, on-street parking and 12-foot sidewalks.

#### **Street Hierarchy**

- 3 Internal Accessways
  - 30' WIDE
- Designed to operate intuitively as shared spaces by removing the formal distinctions between dedicated space for pedestrians, cyclists and motorized vehicles.
- Privately-owned, one-way shared accessways will contribute to the public space network, adding vibrancy and activity to adjacent building site and open spaces.
- The materiality will support a seamless transition from the block frontage to and from the park, and will become an extension of the building's program.
- Both shared accessways will be oriented to pedestrians and can easily be closed for events.
   Vehicular volumes are assumed to be low or discouraged.

#### 12th Ave Promenade

- The 12<sup>th</sup> Avenue Promenade will connect the Broadway/Weidler Commercial District to the plan area and then south to Holladay Park.
- This generously-scaled corridor will prioritize pedestrians.
- The Promenade is intended to be a recreational journey, with thoughtful pavement, trees, planters, lights and site furnishings.
- The Promenade forms a spine for the plan area that links multiple public realm spaces.

BUILDING CAFE/RETAIL SPILLOUT FURNISHING 20'

PROMENADE 20'

FURNISHING 20'

CAFE/RETAIL SPILLOUT BUILDING 20'

60'

**Bike Network- Existing** 

Legend: City Bike Way