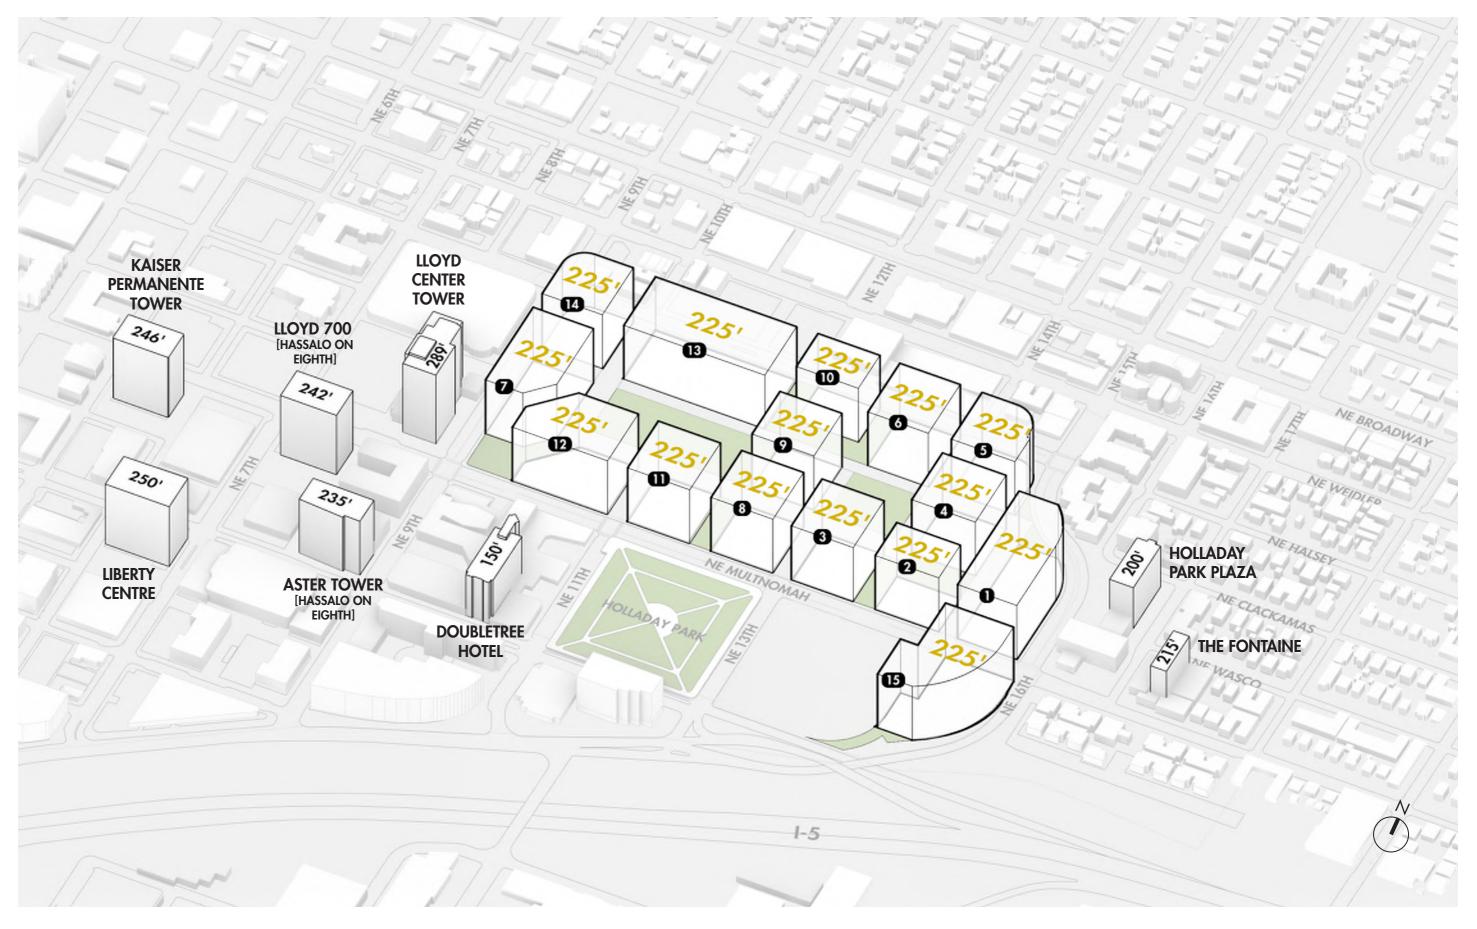

#### Max Height with Bonus at 225'

- The maximum building height on the Lloyd Center site is 225'.
- The addition of streets and open spaces on the site removes the continuous wall that is there today.
- The axon represents a glass boxes diagram showing the maximum building envelope for each development area. Multiple buildings and building configurations may be possible within the maximum building envelope.

#### **Neighboring Tall Buildings**

- The massing strategy presented here is intended to provide the kind of high density transitoriented development envisioned by the Central City Plan.
- 225' will not be the tallest buildings in the district as there are adjacent buildings as tall as 289' tall to the west and over 200' to the east.

#### **A Collection of Varied Heights**

- The future growth potential in the district will create a tapestry of varied heights throughout the district.
- It represents a stepping down in scale from 400' to the west to the existing 200' tall buildings to the east and then lower heights in the residential scale of the Sullivans Gulch.