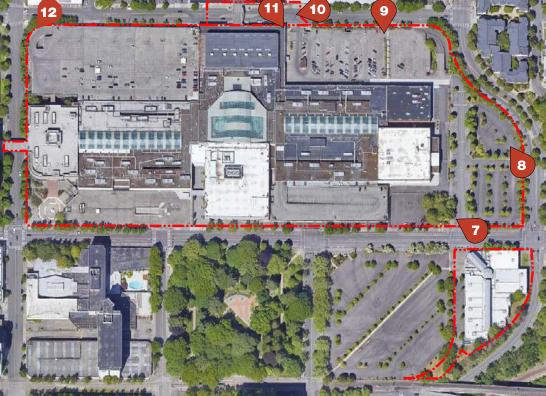

h of the site. NE Holladay Street has decorative paving and wide sidewalks and connects a number of the open spaces to the Rose Quarter Transit Center. This paving ends at Holladay Park. Buckman Field Park provides an additional green open space 16 minutes from the Lloyd Center, at a 3 mph walking pace.

The Sullivan's Gulch Trail is a proposed trail that would connect the I-205 multi-use path to the Eastbank Esplanade. It is envisioned to provide a safe, comfortable, and direct active transportation and recreation option that is separated from vehicle traffic.

#### Legend:

Site Boundary

Plaza/Hardscape

Pervious/Planted

Open Space

Tree Canopy

Improved Public Realm

**Pedestrian Connections** 

Major Public Trail (planned)



# **Site Photos**















# **Site Photos**















# Where do we start? ... with two big moves

- Reverse the inward-facing layout throughout . . .
- Perforate the "wall of parking" surrounding the site
- Re-introduce select portions of the street grid











# A new lifestyle neighborhood

## Distinctive and connected public realm







# A place for the community

A diverse and mixed use neighborhood with the ice rink at its heart







# **Urban Context**

A network of open spaces to complement Holladay Park











# **Vision Statement**

Redevelopment of the Lloyd Center site will establish a new and vibrant center of urban life for NE Portland and the Central City.

The vision for the future of the Lloyd Center site is one that renews Lloyd Center's historic identity as a regional destination, but integrates new resi