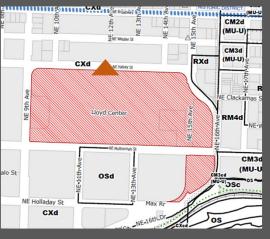

that we have received.

For Zoning Code in Effect Post October 1, 2022

THIS SITE LIES WITHIN THE: CENTRAL CITY PLAN DISTRICT LLOYD SUB DISTRICT Site
Plan District
Historic District

Historic Landmark
Recreational Trails