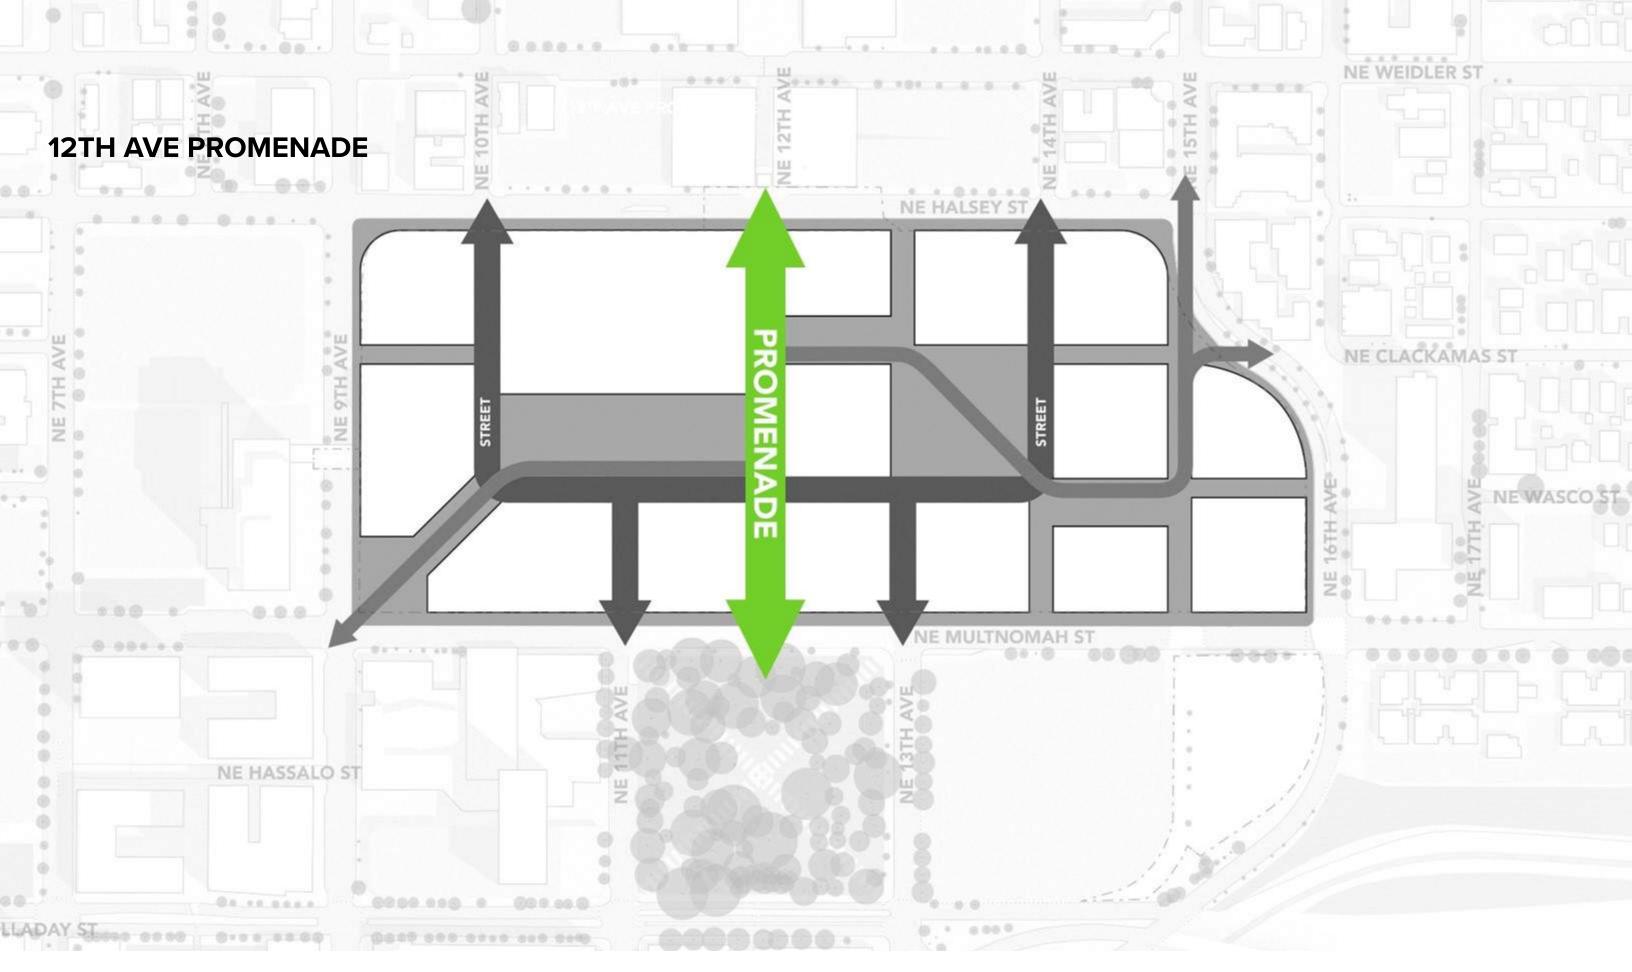

# THE 12TH AVE **PROMENADE**

#### 12th Ave Promenade

- The 12<sup>th</sup> Avenue Promenade will connect the Broadway/Weidler Commercial District to the plan area and then south to Holladay Park.
- This generously-scaled corridor will prioritize pedestrians.
- The Promenade is intended to be a recreational journey, with thoughtful pavement, trees, planters, lights and site furnishings.
- The Promenade forms a spine for the plan area that links multiple public realm spaces.

### 12th Ave Promenade

- The 12<sup>th</sup> Avenue Promenade will connect the Broadway/Weidler Commercial District to the plan area and then south to Holladay Park.
- This generously-scaled corridor will prioritize pedestrians.
- The Promenade is intended to be a recreational journey, with thoughtful pavement, trees, planters, lights and site furnishings.
- The Promenade forms a spine for the plan area that links multiple public realm spaces.