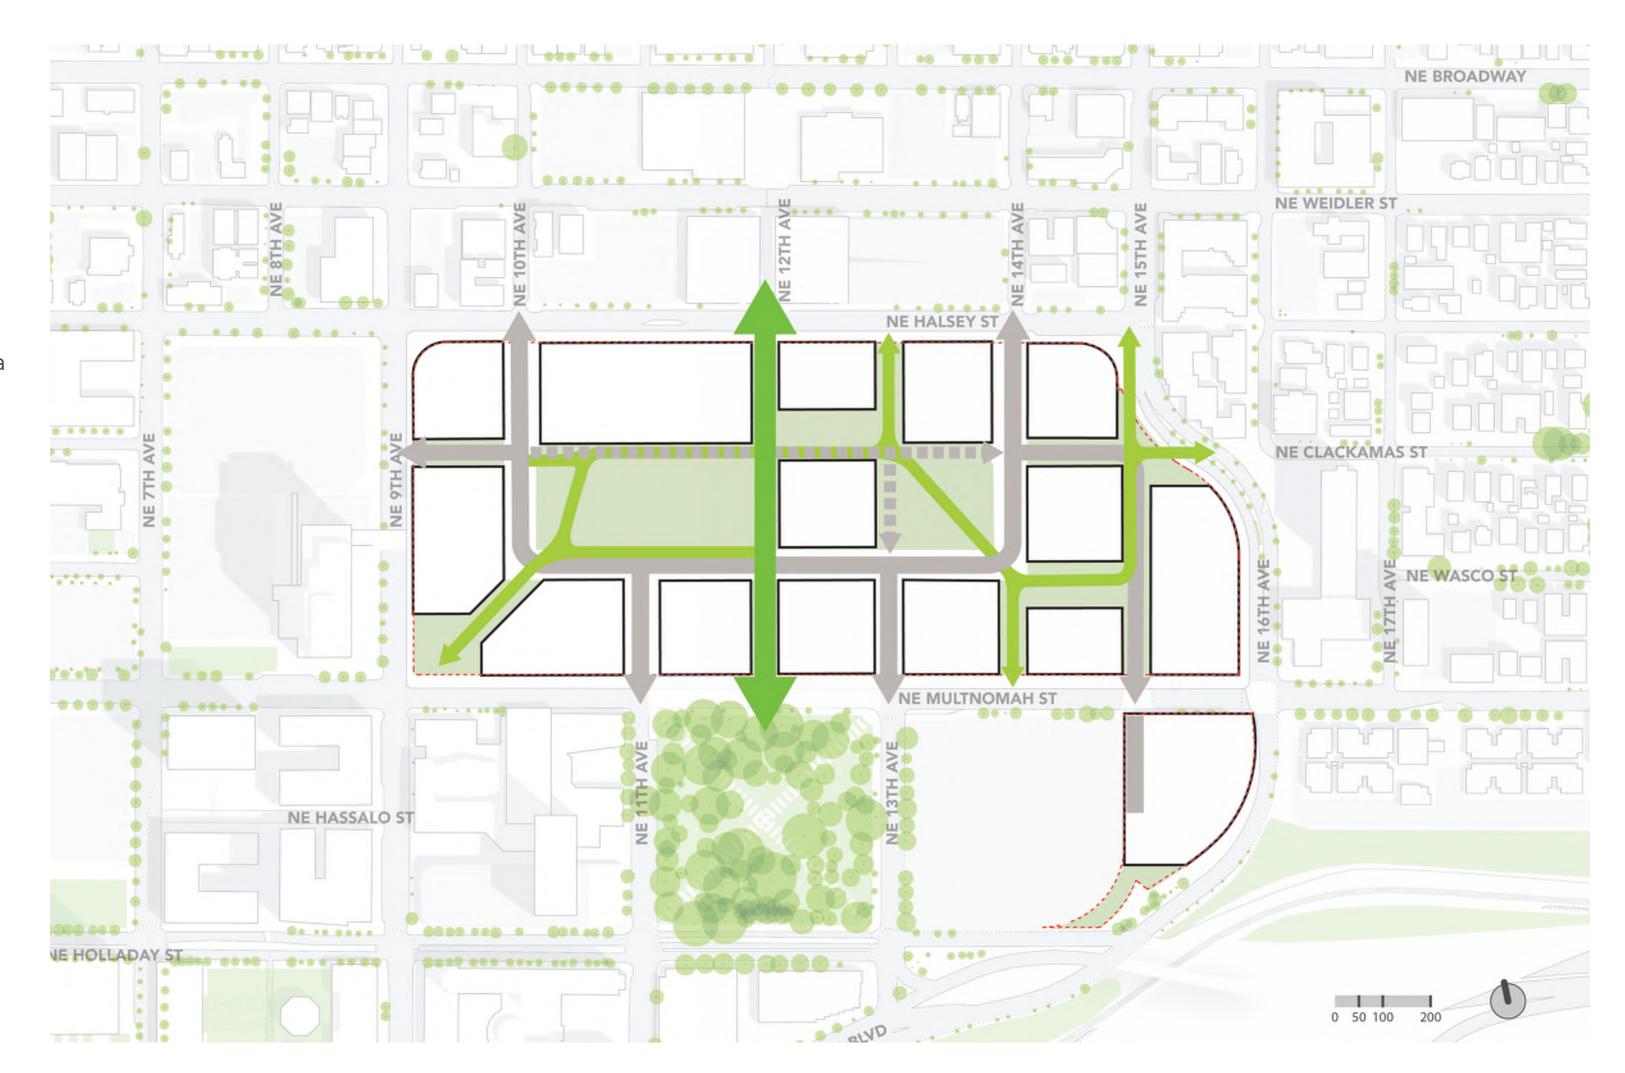

# THE 12TH AVE **PROMENADE**

### REVEALED CONNECTION The 12<sup>th</sup> Ave Corridor

BOSTON'S HARBOR WAY
Open Space Precedent

#### 12th Ave Promenade

- The 12<sup>th</sup> Avenue Promenade will connect the Broadway/Weidler Commercial District to the plan area and then south to Holladay Park.
- This generously-scaled corridor will prioritize pedestrians.
- The Promenade is intended to be a recreational journey, with thoughtful pavement, trees, planters, lights and site furnishings.
- The Promenade forms a spine for the plan area that links multiple public realm spaces.

### 12th Ave Promenade

- The 12<sup>th</sup> Avenue Promenade will connect the Broadway/Weidler Commercial District to the plan area and then south to Holladay Park.
- This generously-scaled corridor will prioritize pedestrians.
- The Promenade is intended to be a recreational journey, with thoughtful pavement, trees, planters, lights and site furnishings.
- The Promenade forms a spine for the plan area that links multiple public realm spaces.