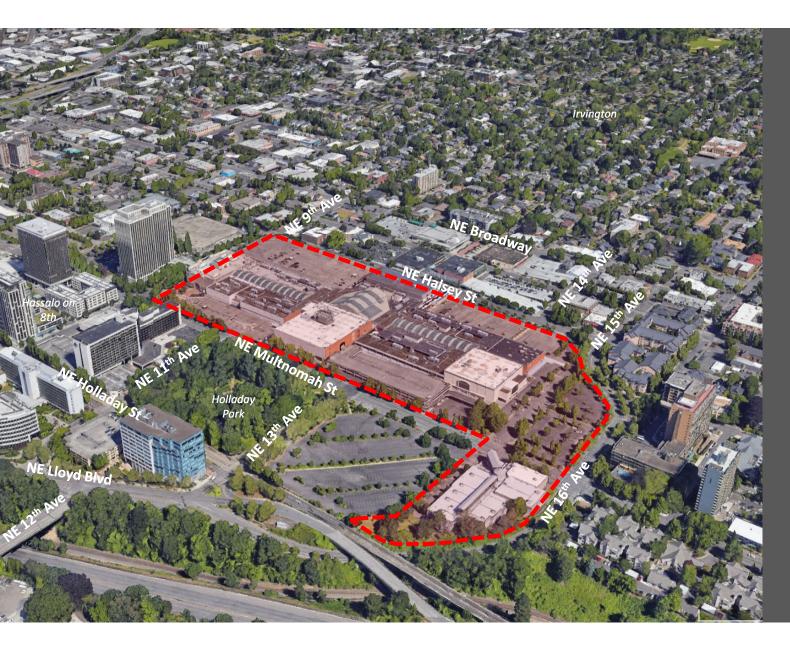

Lloyd Center is located on the eastern edge of the Lloyd District, within the Central City Plan District. The site is 29.3 acres in size and zoned Central Commercial Zone (CX) with a design overlay (d). Currently this area of the Lloyd District lacks a defined identity and sense of place and is disconnected from the surrounding neighborhoods and commercial districts.

## Location

The Lloyd Center is located on the eastern edge of the Lloyd District, within the Central City Plan Area in Portland, Oregon.

It is located to the east of the Willamette River, southeast of Lower Albina, south of Irvington, west of Sullivan's Gulch, and north of the Kerns neighborhoods (across I-84).