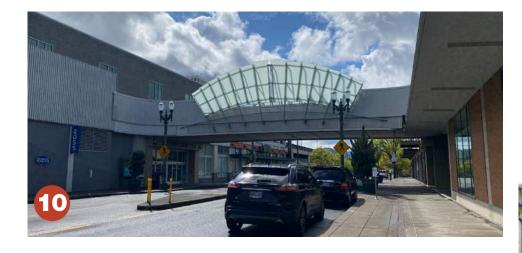

y south of the site. NE Holladay Street has decorative paving and wide sidewalks and connects a number of the open spaces to the Rose Quarter Transit Center. This paving ends at Holladay Park. Buckman Field Park provides an additional green open space 16 minutes from the Lloyd Center, at a 3 mph walking pace.

The Sullivan's Gulch Trail is a proposed trail that would connect the I-205 multi-use path to the Eastbank Esplanade. It is envisioned to provide a safe, comfortable, and direct active transportation and recreation option that is separated from vehicle traffic.

#### Legend:

Site Boundary

Plaza/Hardscape

Pervious/Planted

Open Space

Tree Canopy

Improved Public Realm

**Pedestrian Connections** 

Major Public Trail (planned)



# **Site Photos**















# **Site Photos**















# Where do we start? ... with two big moves

- Reverse the inward-facing layout throughout . . .
- Perforate the "wall of parking" surrounding the site
- Re-introduce select portions of the street grid











# A new lifestyle neighborhood

## Distinctive and connected public realm







# A place for the community

A diverse and mixed use neighborhood with the ice rink at its heart







# **Urban Context**

A network of open spaces to complement Holladay Park











# **Vision Statement**

Redevelopment of the Lloyd Center site will establish a new and vibrant center of urban life for NE Portland and the Central City.

The vision for the future of the Lloyd Center site is one that renews Lloyd Center's historic identity as a regional destination, but integrates ne