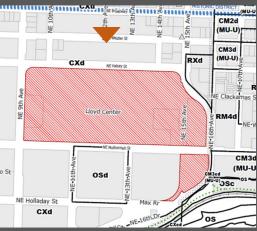

that we have received.

For Zoning Code in Effect Post October 1, 2022

THIS SITE LIES WITHIN THE: CENTRAL CITY PLAN DISTRICT LLOYD SUB DISTRICT Site
Plan District
Historic District

Historic Landmark
Recreational Trails