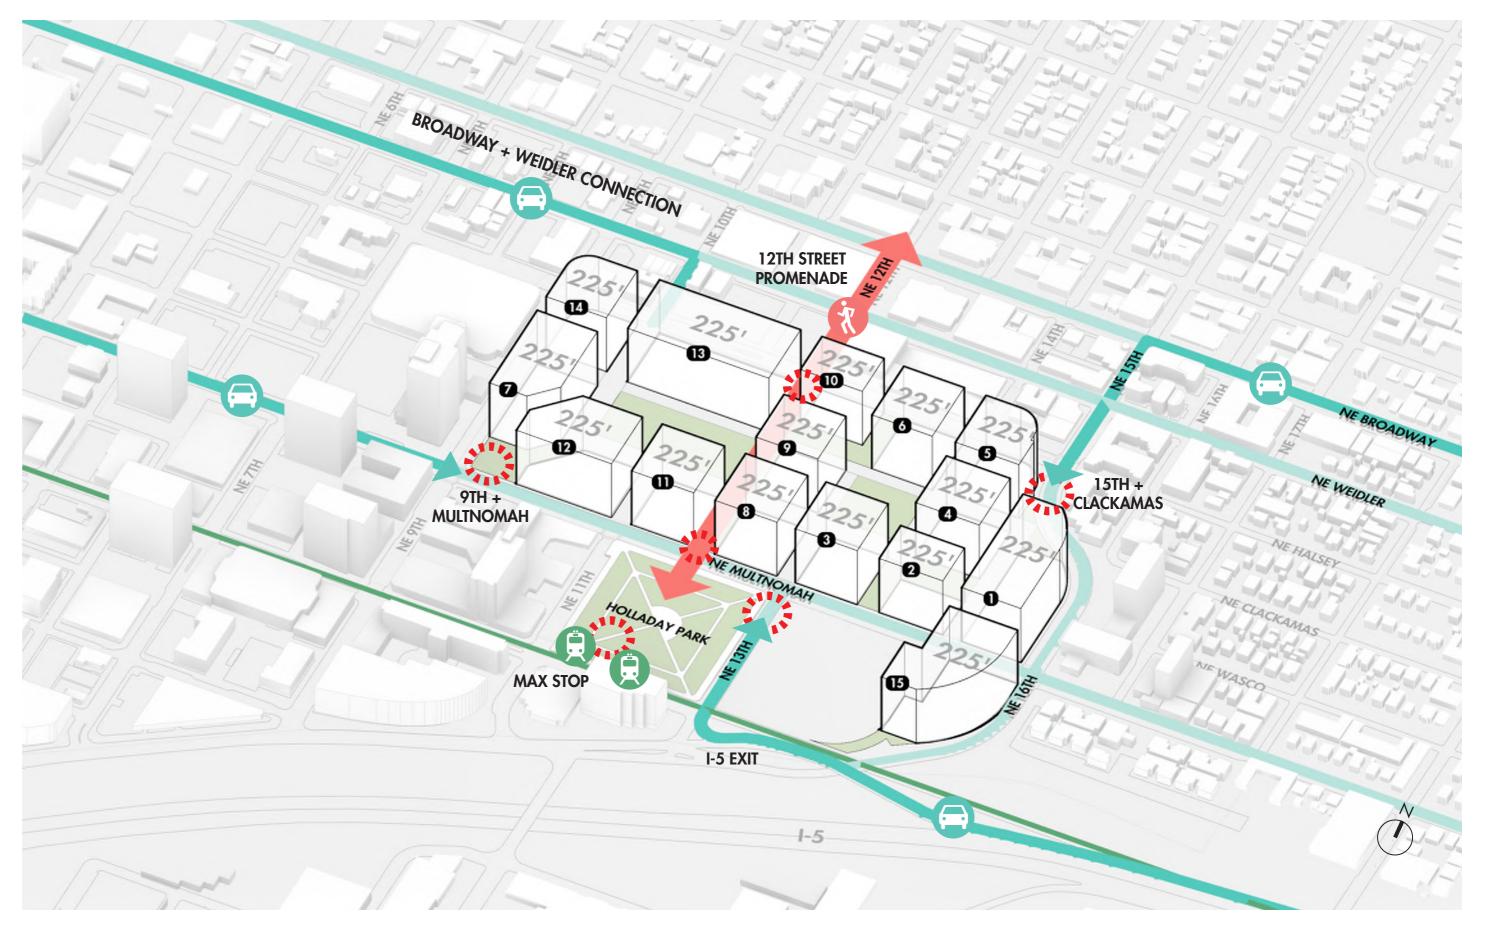

#### Max Height with Bonus at 225'

- The maximum building height on the Lloyd Center site is 225'.
- The addition of streets and open spaces on the site removes the continuous wall that is there today.
- The axon represents a glass boxes diagram showing the maximum building envelope for each development area. Multiple buildings and building configurations may be possible within the maximum building envelope.

#### **Gateways and Site Forces**

- The streets and open spaces create breaks in the site to allow for sight lines and physical connections in and out.
- These physical breaks respond to the variety of gateways around the site from different modes of transportation: cars, Max, bikes, and foot traffic.

#### **Active Edges to Holladay Park**

- Holladay Park is the largest open space in the Lloyd District.
- Parcels 8 and 11 will engage
   Holladay Park and Multnomah
   Street, while also creating a
   southern gateway into the site.

#### 12th Street Promenade

- Development areas 8, 9, 10, and 11
   all engage and play a role in the 12<sup>th</sup>
   Street pedestrian promenade that
   connects Irvington and the Broadway/
   Weidler couplet with Holladay
   Park, light rail and points south.
- Development areas 10 and 13 create a northern gateway into the site.
- Development areas 8 and 11 create a southern gateway into the site.

#### **Iconic Development Area 9**

- Development Area 9, located in the center of the site, can be a focal point within the plan area.
- The development area fronts open space to the North, East, and West.
- Porosity at the ground floor will allow for direct engagement with the adjacent open spaces.