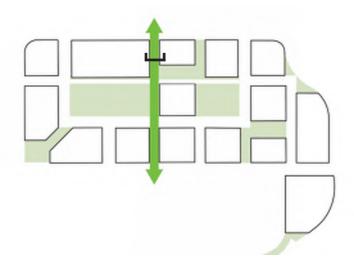

#### 12th Ave Promenade

- The 12<sup>th</sup> Avenue Promenade will connect the Broadway/Weidler Commercial District to the plan area and then south to Holladay Park.
- This generously-scaled corridor will prioritize pedestrians.
- The Promenade is intended to be a recreational journey, with thoughtful pavement, trees, planters, lights and site furnishings.
- The Promenade forms a spine for the plan area that links multiple public realm spaces.

### 12th Ave Promenade

- The 12<sup>th</sup> Avenue Promenade will connect the Broadway/Weidler Commercial District to the plan area and then south to Holladay Park.
- This generously-scaled corridor will prioritize pedestrians.
- The Promenade is intended to be a recreational journey, with thoughtful pavement, trees, planters, lights and site furnishings.
- The Promenade forms a spine for the plan area that links multiple public realm spaces.