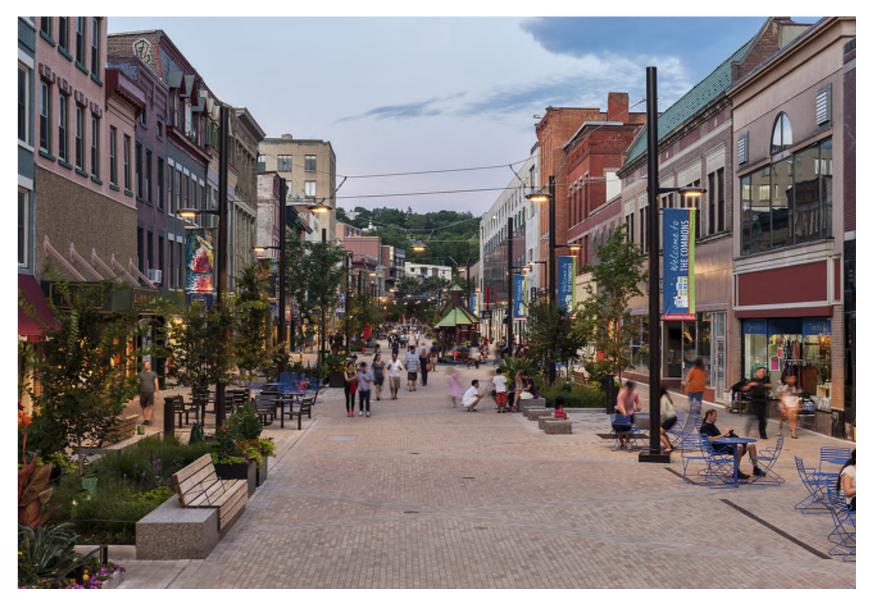

# THE 12TH AVE **PROMENADE**

### REVEALED CONNECTION The 12<sup>th</sup> Ave Corridor

BOSTON'S HARBOR WAY
Open Space Precedent

#### 12th Ave Promenade

- The 12<sup>th</sup> Avenue Promenade will connect the Broadway/Weidler Commercial District to the plan area and then south to Holladay Park.
- This generously-scaled corridor will prioritize pedestrians.
- The Promenade is intended to be a recreational journey, with thoughtful pavement, trees, planters, lights and site furnishings.
- The Promenade forms a spine for the plan area that links multiple public realm spaces.

### 12th Ave Promenade

- The 12<sup>th</sup> Avenue Promenade will connect the Broadway/Weidler Commercial District to the plan area and then south to Holladay Park.
- This generously-scaled corridor will prioritize pedestrians.
- The Promenade is intended to be a recreational journey, with thoughtful pavement, trees, planters, lights and site furnishings.
- The Promenade forms a spine for the plan area that links multiple public realm spaces.