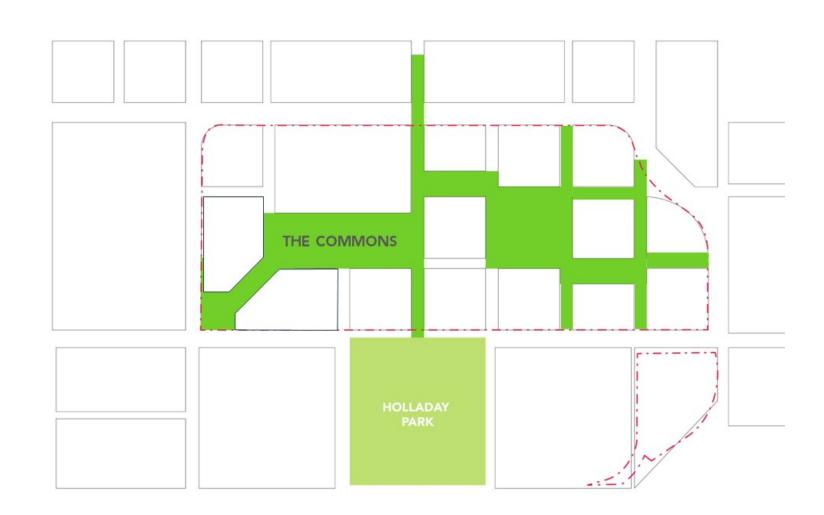

### **SCALE COMPARISON**

The Commons

**PROPOSAL** 

PORTLAND'S BLOCK-SCALE PARKS
Open Space Precedent

#### **Design Advice Request**

HALPRIN SEQUENCE

■ ~ 335,000 SF

**SCALE COMPARISON** 

Market Square

= ~ 238,000 SF

800'

400'