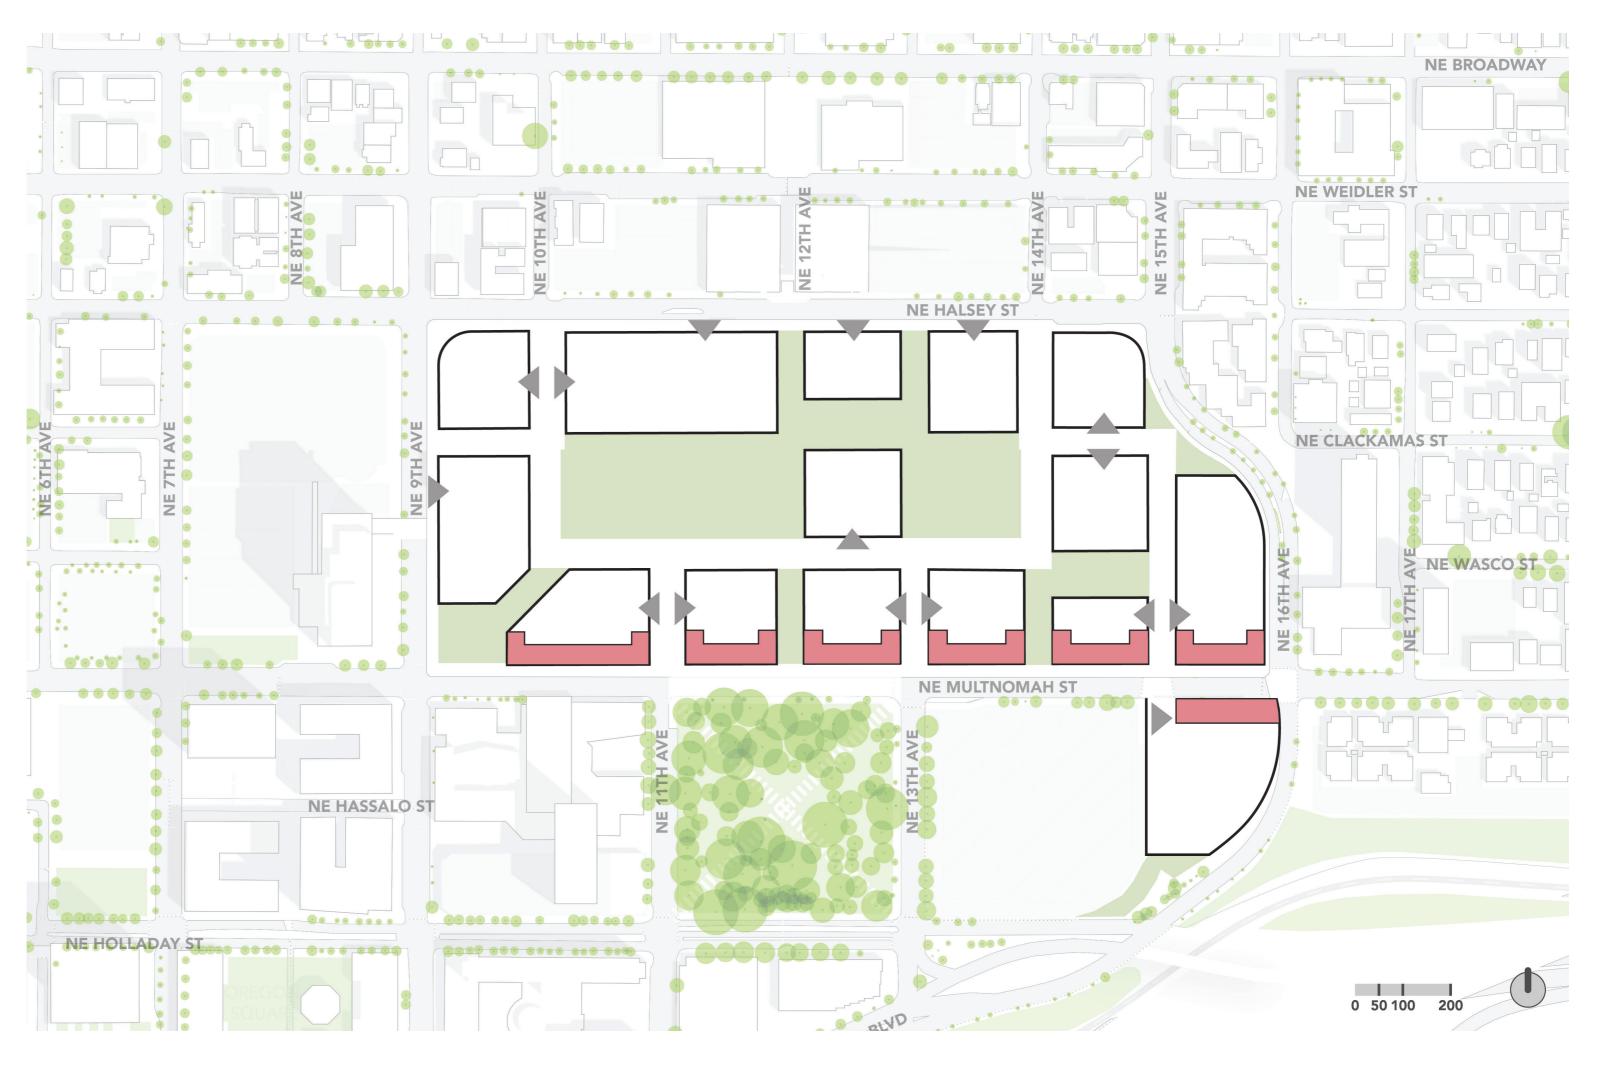

cilities for all users, and seamlessly connect users to the existing system and facilities surrounding the site.
- The routes respond to the actual behavior of users, including both commuters and non-commuters.
- Comfortable and low stress routes were emphasized for all users, including last-mile or lastblock connections for bikes.

### Legend:

City Bike Way Planned Buffered Bike Lane (PBOT) **CCMP Bicycle Facilities** 



### **Active Frontage**

• Planning and Zoning Codes 33.510 Required Ground Floor Active Uses. This standard must be met along at least 50 percent of the ground floor of walls that front onto a sidewalk, plaza, or other public open spaces.

### CC20235- MAP 510-9



### Legend:

**Required Ground Floor Active Uses** CCMP Active Uses (50% of Frontage required)

Loading



# Varied Development Area and Open Space

- Variety in the types and scales of development area and open spaces, particularly the large blocks will avoid monotony in the neighborhood.
- The varied scales of the development area are consistent with the variety of development area sizes in neighborhood.
- The break up of the site into a variety of development areas finally allows for porosity through the site that the original mall footprint does not allow.





### Max Height with Bonus at 225'

- The maximum building height on the Lloyd Center site is 225'.
- The addition of streets and open spaces on the site removes the continuous wall that is there today.
- The axon represents a glass boxes diagram showing the maximum building envelope for each development area. Multiple buildings and