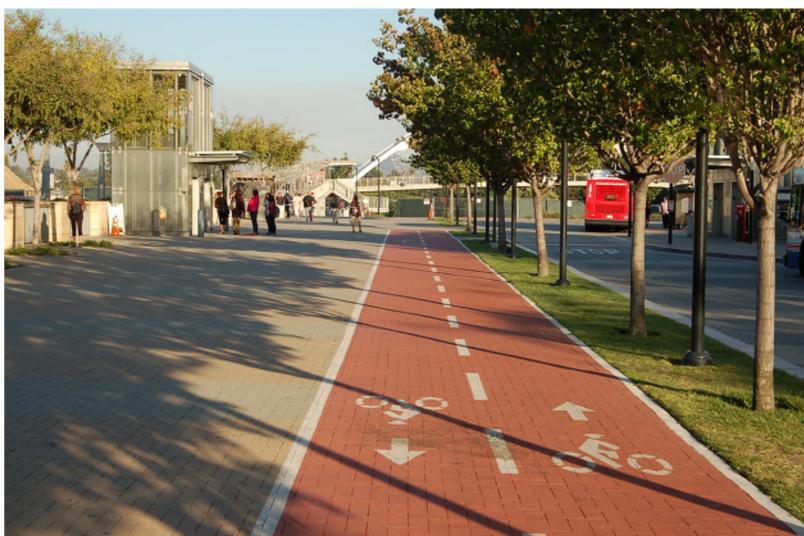

#### **Bike Network- Proposed**

- Proposed routes along new streets address spacing gaps between existing facilities for all users, and seamlessly connect users to the existing system and facilities surrounding the site.
- The routes respond to the actual behavior of users, including both commuters and non-commuters.
- Comfortable and low stress routes were emphasized for all users, including last-mile or lastblock connections for bikes.

#### Legend:

City Bike WayPlanned Buffered Bike Lane (PBOT)CCMP Bicycle Facilities

### **Bike Network- Proposed**

- Proposed routes along new streets address spacing gaps between existing facilities for all users, and seamlessly connect users to the existing system and facilities surrounding the site.
- The routes respond to the actual behavior of users, including both commuters and non-commuters.
- Comfortable and low stress routes were emphasized for all users, including last-mile or lastblock connections for bikes.

### Legend:

City Bike Way Planned Buffered Bike Lane (PBOT) **CCMP Bicycle Facilities** 