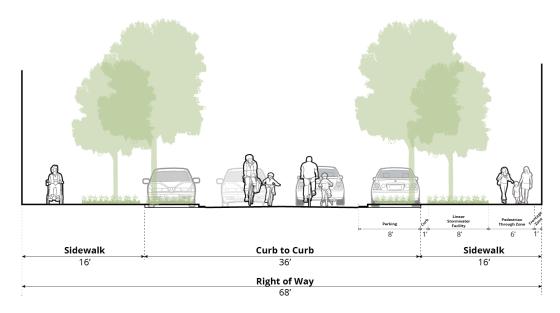

#### 12th Ave Promenade

- The 12<sup>th</sup> Avenue Promenade will connect the Broadway/Weidler Commercial District to the plan area and then south to Holladay Park.
- This generously-scaled corridor will prioritize pedestrians.
- The Promenade is intended to be a recreational journey, with thoughtful pavement, trees, planters, lights and site furnishings.
- The Promenade forms a spine for the plan area that links multiple public realm spaces.

### 12th Ave Promenade

- The 12<sup>th</sup> Avenue Promenade will connect the Broadway/Weidler Commercial District to the plan area and then south to Holladay Park.
- This generously-scaled corridor will prioritize pedestrians.
- The Promenade is intended to be a recreational journey, with thoughtful pavement, trees, planters, lights and site furnishings.
- The Promenade forms a spine for the plan area that links multiple public realm spaces.