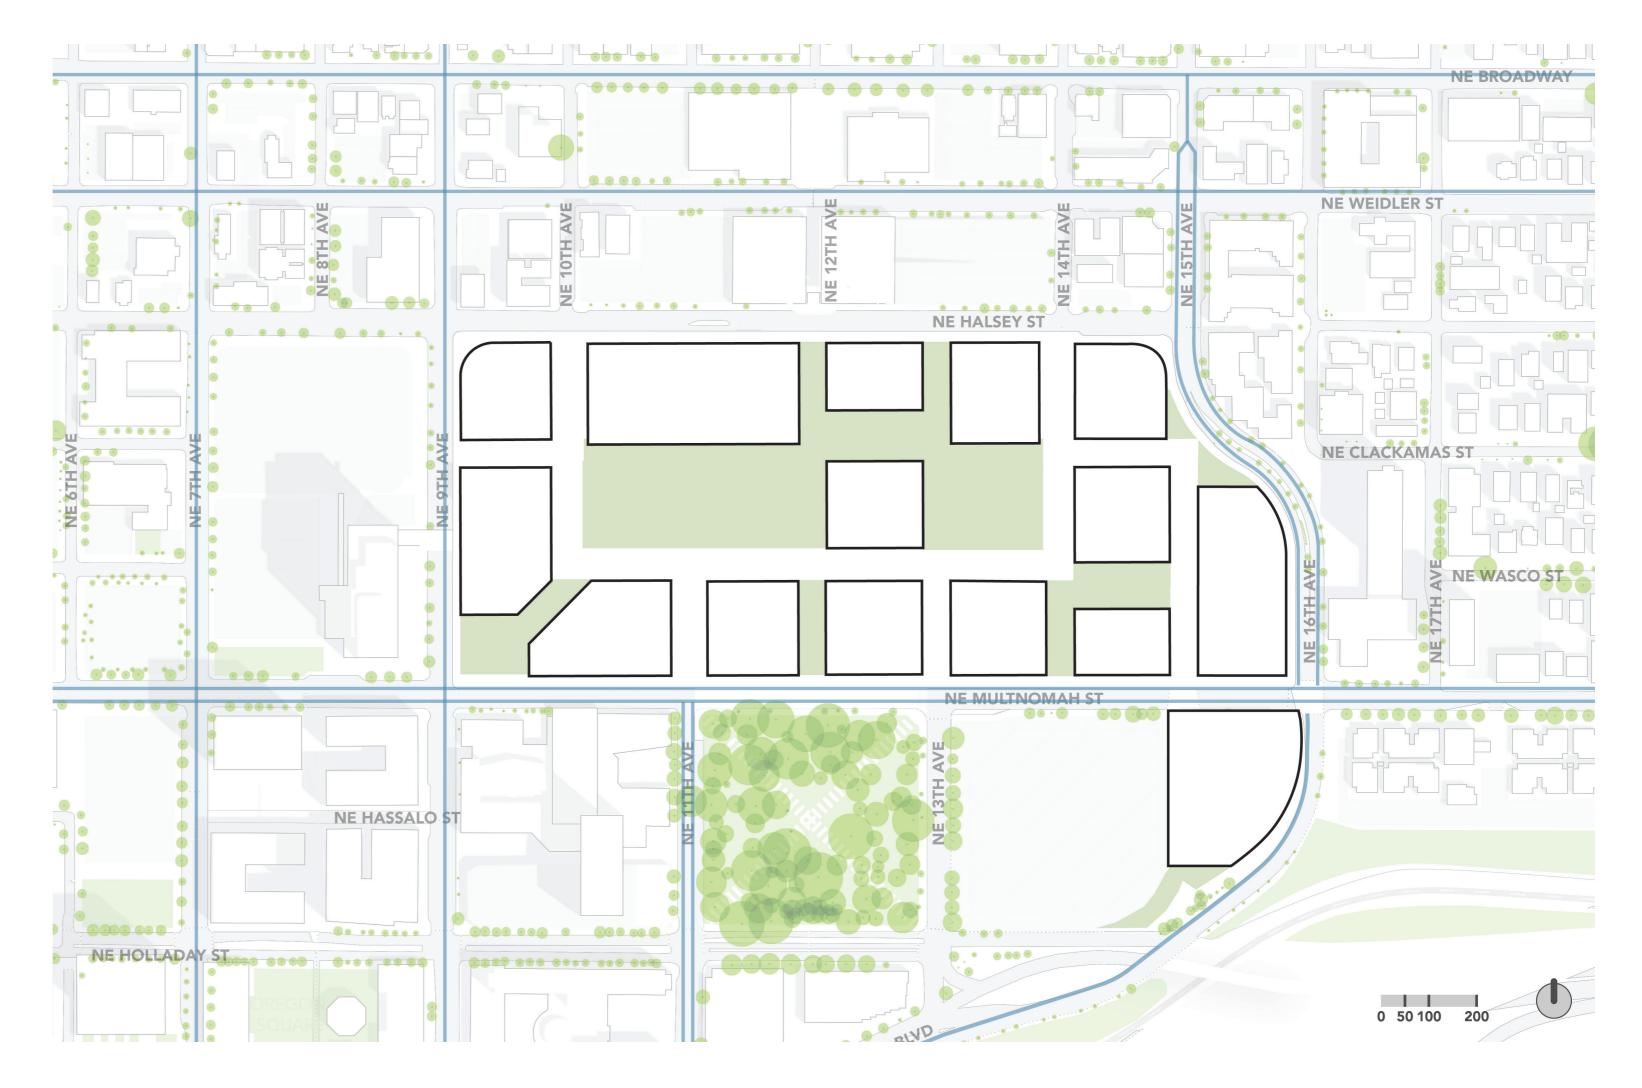

s will be oriented to pedestrians and can easily be closed for events.
   Vehicular volumes are assumed to be low or discouraged.



#### **Street Hierarchy**











#### 12th Ave Promenade

- The 12<sup>th</sup> Avenue Promenade will connect the Broadway/Weidler Commercial District to the plan area and then south to Holladay Park.
- This generously-scaled corridor will prioritize pedestrians.
- The Promenade is intended to be a recreational journey, with thoughtful pavement, trees, planters, lights and site furnishings.
- The Promenade forms a spine for the plan area that links multiple public realm spaces.







BUILDING CAFE/RETAIL SPILLOUT FURNISHING 20'

PROMENADE 20'

FURNISHING 20'

CAFE/RETAIL SPILLOUT BUILDING 20'

60'





**Bike Network- Existing** 

Legend: City Bike Way



#### **Bike Network- Proposed**

- Proposed routes along new streets address spacing gaps between existing facilities for all users, and seamlessly connect users to the existing system and facilities surrounding the site.
- The routes respond to the actual behavior of users, including both commuters and non-commuters.
- Comfortable and low stress routes were emphasized for all users, including last-mile or lastblock connections for bikes.

#### Legend:

City Bike WayPlanned Buffered Bike Lane (PBOT)CCMP Bicycle Facilities



#### **Active Frontage**

• Planning and Zoning Codes 33.510 Required Ground Floor Active Uses. This standard must be met along at least 50 percent of the ground floor of walls that front onto a sidewalk, plaza, or other public open spaces.

#### CC20235- MAP 510-9