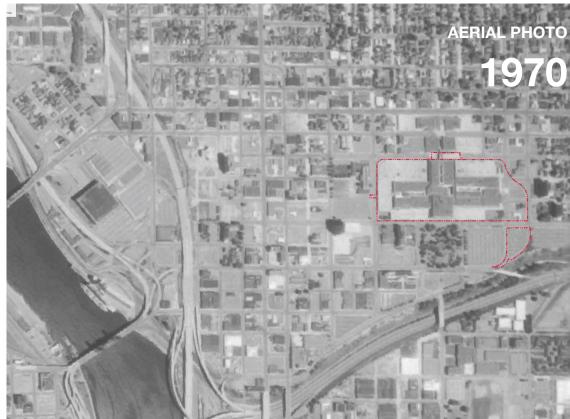

The form and character of both the Lloyd Districts and Lower Albina began to evolve dramatically as they were impacted by several major public infrastructure and urban renewal projects. In the early 1950's through the 1960's, the I-5 and I-84 freeways, Veteran's Memorial Coliseum (1960) and the Lloyd Center shopping center (1960) changed the fabric of the neighborhoods.

#### **Central Eastside Transformation**

Over the course of 40 years, large infrastructure and urban renewal projects eradicated the the historic smaller urban forms. In Lower Albina, Portland's Black community was displaced, while in the Lloyd District, superblock sites now dominate.

Today, the Lloyd District is characterized by large region-serving facilities like the Moda Center, the Convention Center, and the Lloyd Center. Large-scale commercial and office buildings, medical buildings, and hotels, each accompanied by surface parking lots or structures, now make up the majority of the Lloyd District, with a number of vacant lots still undeveloped. I-5 and I-84 are major transportation facilities that not only frame the Lloyd District but also create barriers to the communities and amenities to the west and south.