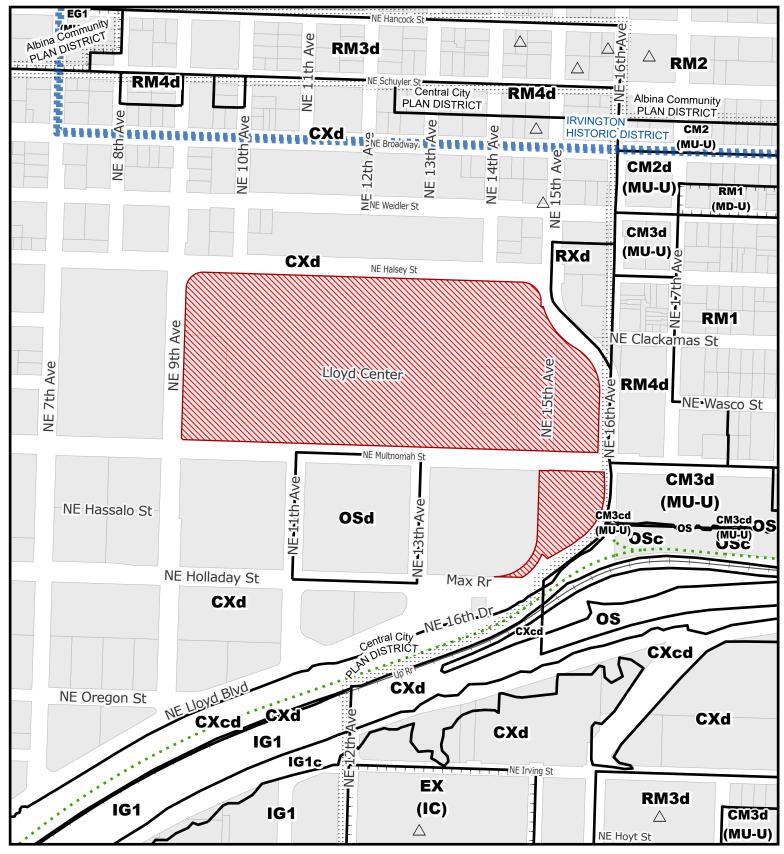

Lloyd Center is located on the eastern edge of the Lloyd District, within the Central City Plan District. The site is 29.3 acres in size and zoned Central Commercial Zone (CX) with a design overlay (d). Currently this area of the Lloyd District lacks a defined identity and sense of place and is disconnected from the surrounding neighborhoods and commercial districts.

## Location

The Lloyd Center is located on the eastern edge of the Lloyd District, within the Central City Plan Area in Portland, Oregon.

It is located to the east of the Willamette River, southeast of Lower Albina, south of Irvington, west of Sullivan's Gulch, and north of the Kerns neighborhoods (across I-84).

# **Central City Context**

# **Regional Connections**

The Lloyd District is well connected with a multimodal transportation system. It is served by two interstate freeways, MAX light rail, the Portland Streetcar, several bus lines and a range of facilities for people who walk or bike.