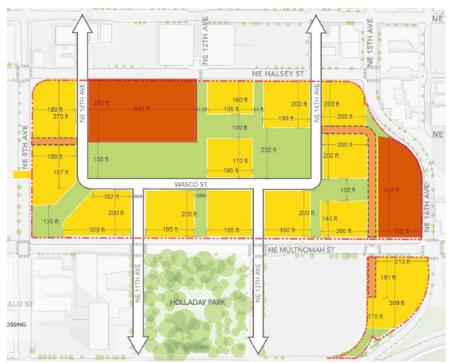

#### Max Height with Bonus at 225'

- The maximum building height on the Lloyd Center site is 225'.
- The addition of streets and open spaces on the site removes the continuous wall that is there today.
- The axon represents a glass boxes diagram showing the maximum building envelope for each development area. Multiple buildings and building configurations may be possible within the maximum building envelope.

#### **Neighboring Tall Buildings**

- The massing strategy presented here is intended to provide the kind of high density transitoriented development envisioned by the Central City Plan.
- 225' will not be the tallest buildings in the district as there are adjacent buildings as tall as 289' tall to the west and over 200' to the east.

#### **A Collection of Varied Heights**

- The future growth potential in the district will create a tapestry of varied heights throughout the district.
- It represents a stepping down in scale from 400' to the west to the existing 200' tall buildings to the east and then lower heights in the residential scale of the Sullivans Gulch.