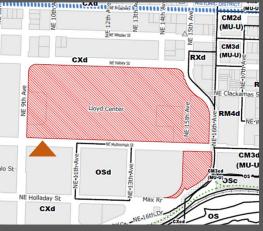

Lloyd Center is located on the eastern edge of the Lloyd District, within the Central City Plan District. The site is 29.3 acres in size and zoned Central Commercial Zone (CX) with a design overlay (d). Currently this area of the Lloyd District lacks a defined identity and sense of place and is disconnected from the surrounding neighborhoods and commercial districts.

The CCMP Plan Area is planned to accommodate mixed use buildings, including residential uses anticipated to serve a range of income levels. Utilities to support these uses will be underground. Parking to support these uses will vary and are anticipated to be underground. The district strategy for building massing will provide a varied skyline with plenty of light and air at ground level. The CCMP distributes available FAR on the site consistent with the current allowed Base FAR of 6:1 and Bonus 3:1 FAR. Future tower heights will vary within the maximum allowed bonus height for this site of 225' (per The City of Portland Planning and Zoning Code (PZC) 33.510).

## Location

The Lloyd Center is located on the eastern edge of the Lloyd District, within the Central City Plan Area in Portland, Oregon.

It is located to the east of the Willamette River, southeast of Lower Albina, south of Irvington, west of Sullivan's Gulch, and north of the Kerns neighborhoods (across I-84).