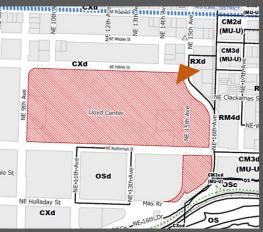

Lloyd Center is located on the eastern edge of the Lloyd District, within the Central City Plan District. The site is 29.3 acres in size and zoned Central Commercial Zone (CX) with a design overlay (d). Currently this area of the Lloyd District lacks a defined identity and sense of place and is disconnected from the surrounding neighborhoods and commercial districts.

## Location

The Lloyd Center is located on the eastern edge of the Lloyd District, within the Central City Plan Area in Portland, Oregon.

It is located to the east of the Willamette River, southeast of Lower Albina, south of Irvington, west of Sullivan's Gulch, and north of the Kerns neighborhoods (across I-84).

that we have received.

For Zoning Code in Effect Post October 1, 2022

THIS SITE LIES WITHIN THE: CENTRAL CITY PLAN DISTRICT LLOYD SUB DISTRICT Site
Plan District
Historic District

Historic Landmark
Recreational Trails