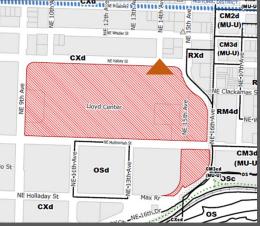

Lloyd Center is located on the eastern edge of the Lloyd District, within the Central City Plan District. The site is 29.3 acres in size and zoned Central Commercial Zone (CX) with a design overlay (d). Currently this area of the Lloyd District lacks a defined identity and sense of place and is disconnected from the surrounding neighborhoods and commercial districts.

## Location

The Lloyd Center is located on the eastern edge of the Lloyd District, within the Central City Plan Area in Portland, Oregon.

It is located to the east of the Willamette River, southeast of Lower Albina, south of Irvington, west of Sullivan's Gulch, and north of the Kerns neighborhoods (across I-84).

that we have received.

For Zoning Code in Effect Post October 1, 2022

THIS SITE LIES WITHIN THE: CENTRAL CITY PLAN DISTRICT LLOYD SUB DISTRICT Site
Plan District
Historic District

Historic Landmark
Recreational Trails