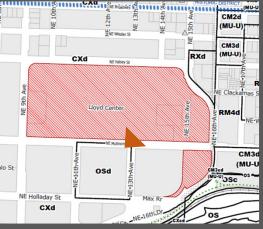

Lloyd Center is located on the eastern edge of the Lloyd District, within the Central City Plan District. The site is 29.3 acres in size and zoned Central Commercial Zone (CX) with a design overlay (d). Currently this area of the Lloyd District lacks a defined identity and sense of place and is disconnected from the surrounding neighborhoods and commercial districts.

## Location

The Lloyd Center is located on the eastern edge of the Lloyd District, within the Central City Plan Area in Portland, Oregon.

It is located to the east of the Willamette River, southeast of Lower Albina, south of Irvington, west of Sullivan's Gulch, and north of the Kerns neighborhoods (across I-84).