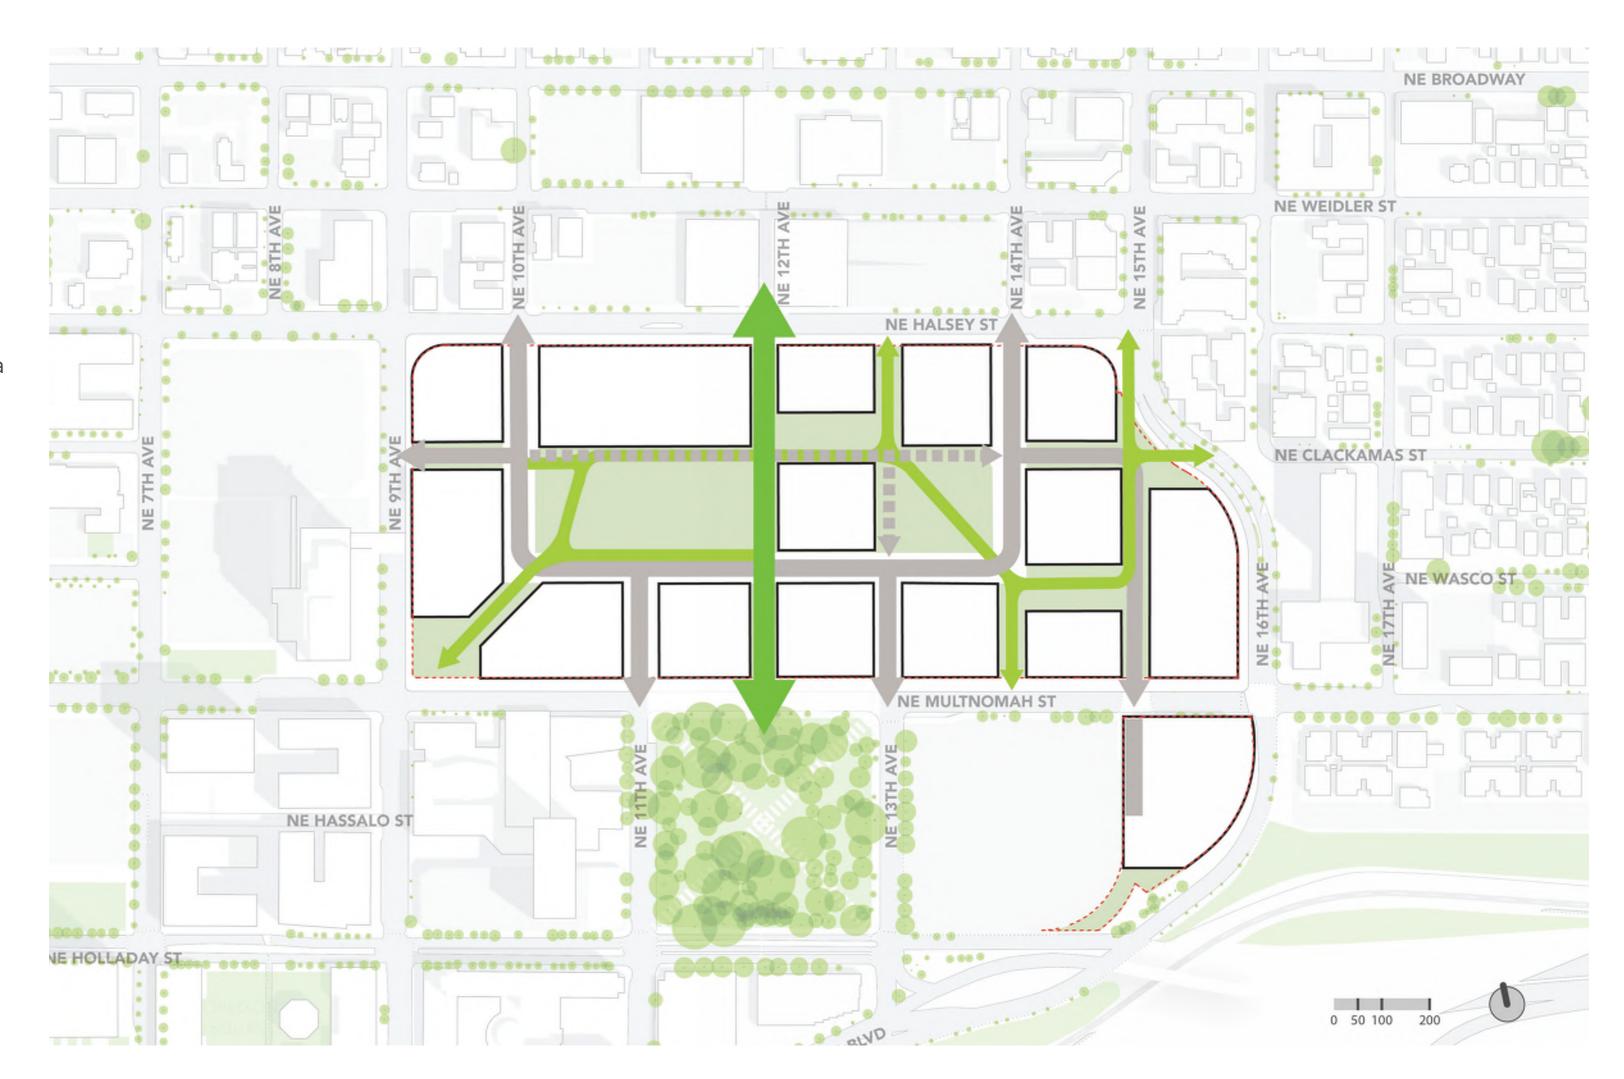

### **MAKING THE RIGHT CONNECTIONS**

- Existing streets to the north and south of the site will be connected internally to enhance local street connectivity, and provide new connections to the surrounding neighborhoods.
- The indirect connections between these new internal local streets will limit through traffic and help emphasize slow vehicular travel speeds and enhance the experience and safety for pedestrians and bicyclists on adjacent facilities.

# MAKING THE RIGHT CONNECTIONS

- Existing streets to the north and south of the site will be connected internally to enhance local street connectivity, and provide new connections to the surrounding neighborhoods.
- The indirect connections between these new internal local streets will limit through traffic and help emphasize slow vehicular travel speeds and enhance the experience and safety for pedestrians and bicyclists on adjacent facilities.

### **Street Hierarchy**

- New public rights-of-way will restore connectivity through the superblock and provide service and access to internal block frontages.
- Controlled intersections at both 11<sup>th</sup> Avenue and 13<sup>th</sup> Avenue with NE Wasco St will discourage cut-through traffic.
- Designed as complete streets; the major connections will include twoway travel, on-street parking, robust bicycle facilities and 12-foot sidewalks.
- All new public rights-of-way are proposed to be classified as Local Access Streets.