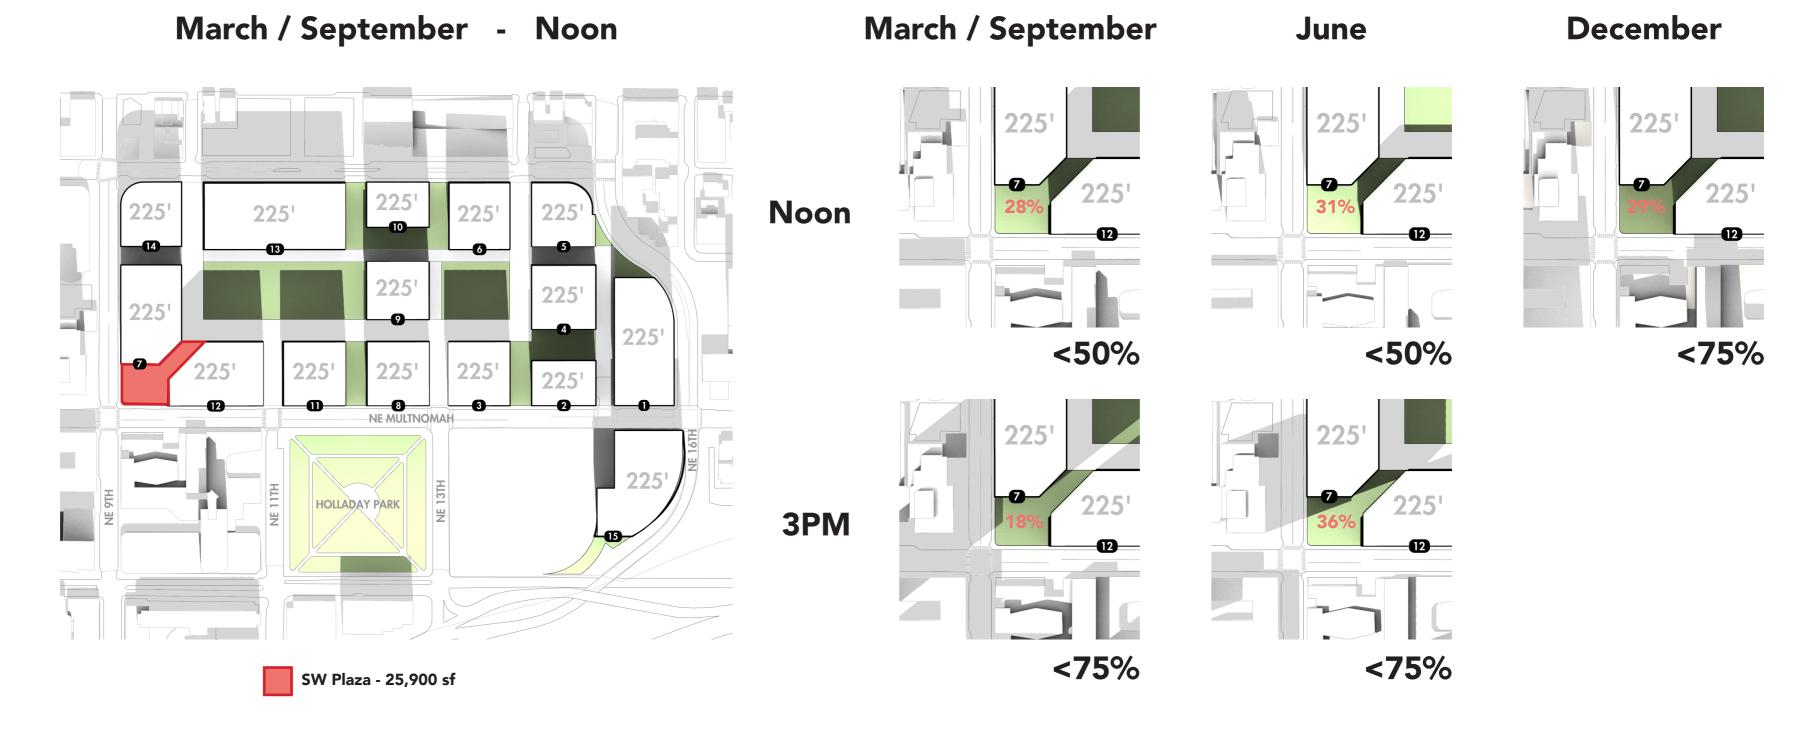

#### **Shadow Studies**

- This diagram studies shadows on significant dates and times cast by the maximum building envelopes at 225' tall.
- Actual future
   development
   projects are
   expected to
   have a variety of
   heights and sizes,
   creating breaks
   in the massing
   to allow for more
   sunlight into the
   open spaces.

#### March / September

#### June

# WE JOHN

**December** 

#### **Shadow Studies**

• The open space at the corner of NE 9<sup>th</sup> and NE Multnomah is the park or plaza required by PZC 33.510.255.K.3.a

• This open space complies with the approval criteria around shadows in PZC 33.510.255.K.d

### **Shadow Studies**

• The open space at the corner of NE 9<sup>th</sup> and NE Multnomah is the park or plaza required by PZC 33.510.255.K.3.a

• This open space complies with the approval criteria around shadows in PZC 33.510.255.K.d