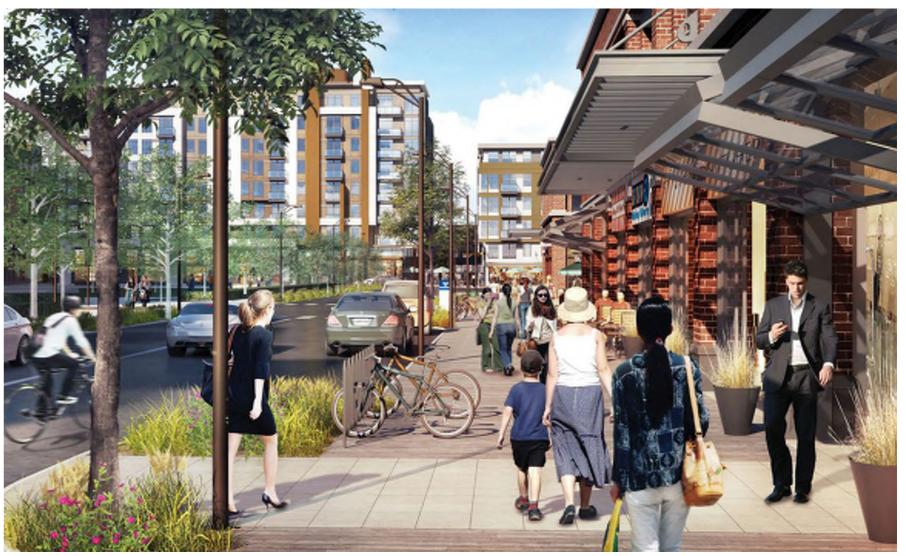

#### 12th Ave Promenade

- The 12<sup>th</sup> Avenue Promenade will connect the Broadway/Weidler Commercial District to the plan area and then south to Holladay Park.
- This generously-scaled corridor will prioritize pedestrians.
- The Promenade is intended to be a recreational journey, with thoughtful pavement, trees, planters, lights and site furnishings.
- The Promenade forms a spine for the plan area that links multiple public realm spaces.

BUILDING CAFE/RETAIL SPILLOUT FURNISHING 20'

PROMENADE 20'

FURNISHING 20'

CAFE/RETAIL SPILLOUT BUILDING 20'

60'

**Bike Network- Existing** 

Legend: City Bike Way

#### **Bike Network- Proposed**

- Proposed routes along new streets address spacing gaps between existing facilities for all users, and seamlessly connect users to the existing system and facilities surrounding the site.
- The routes respond to the actual behavior of users, including both commuters and non-commuters.
- Comfortable and low stress routes were emphasized for all users, including last-mile or lastblock connections for bikes.