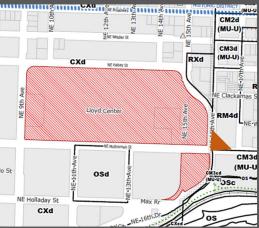

Lloyd Center is located on the eastern edge of the Lloyd District, within the Central City Plan District. The site is 29.3 acres in size and zoned Central Commercial Zone (CX) with a design overlay (d). Currently this area of the Lloyd District lacks a defined identity and sense of place and is disconnected from the surrounding neighborhoods and commercial districts.

## Location

The Lloyd Center is located on the eastern edge of the Lloyd District, within the Central City Plan Area in Portland, Oregon.

It is located to the east of the Willamette River, southeast of Lower Albina, south of Irvington, west of Sullivan's Gulch, and north of the Kerns neighborhoods (across I-84).

# **Central City Context**