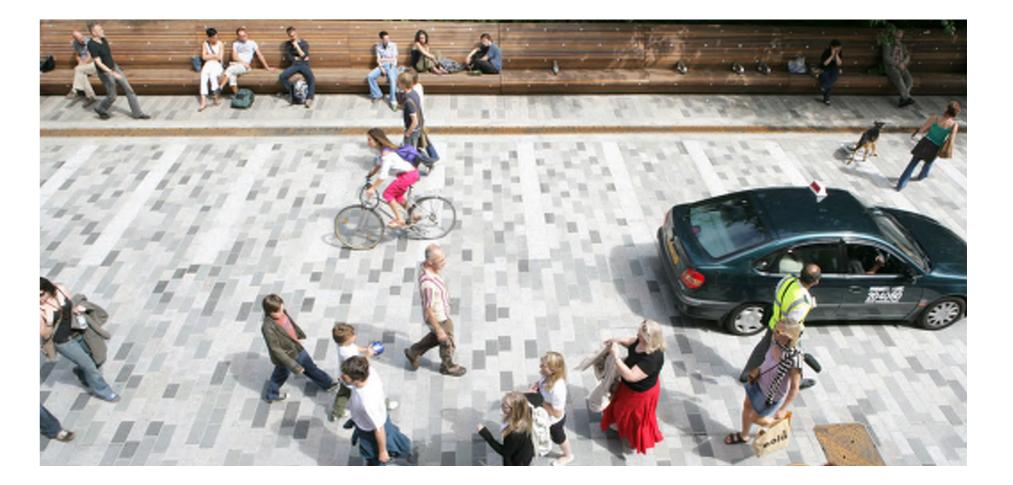

#### **Street Hierarchy**

- 3 Internal Accessways
  - 30' WIDE
- Designed to operate intuitively as shared spaces by removing the formal distinctions between dedicated space for pedestrians, cyclists and motorized vehicles.
- Privately-owned, one-way shared accessways will contribute to the public space network, adding vibrancy and activity to adjacent building site and open spaces.
- The materiality will support a seamless transition from the block frontage to and from the park, and will become an extension of the building's program.
- Both shared accessways will be oriented to pedestrians and can easily be closed for events.
   Vehicular volumes are assumed to be low or discouraged.

### **Street Hierarchy**

- Internal Accessways
  - 30' WIDE
- Designed to operate intuitively as shared spaces by removing the formal distinctions between dedicated space for pedestrians, cyclists and motorized vehicles.
- Privately-owned, one-way shared accessways will contribute to the public space network, adding vibrancy and activity to adjacent building site and open spaces.
- The materiality will support a seamless transition from the block frontage to and from the park, and will become an extension of the building's program.
- Both shared accessways will be oriented to pedestrians and can easily be closed for events. Vehicular volumes are assumed to be low or discouraged.