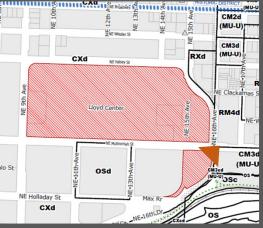

Lloyd Center is located on the eastern edge of the Lloyd District, within the Central City Plan District. The site is 29.3 acres in size and zoned Central Commercial Zone (CX) with a design overlay (d). Currently this area of the Lloyd District lacks a defined identity and sense of place and is disconnected from the surrounding neighborhoods and commercial districts.

that we have received.

For Zoning Code in Effect Post October 1, 2022

THIS SITE LIES WITHIN THE: CENTRAL CITY PLAN DISTRICT LLOYD SUB DISTRICT Site
Plan District
Historic District

Historic Landmark
Recreational Trails