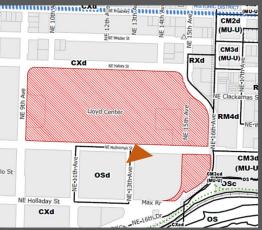

Lloyd Center is located on the eastern edge of the Lloyd District, within the Central City Plan District. The site is 29.3 acres in size and zoned Central Commercial Zone (CX) with a design overlay (d). Currently this area of the Lloyd District lacks a defined identity and sense of place and is disconnected from the surrounding neighborhoods and commercial districts.

The CCMP Plan Area is planned to accommodate mixed use buildings, including residential uses anticipated to serve a range of income levels. Utilities to support these uses will be underground. Parking to support these uses will vary and are anticipated to be underground. The district strategy for building massing will provide a varied skyline with plenty of light and air at ground level. The CCMP distributes available FAR on the site consistent with the current allowed Base FAR of 6:1 and Bonus 3:1 FAR. Future tower heights will vary within the maximum allowed bonus height for this site of 225' (per The City of Portland Planning and Zoning Code (PZC) 33.510).

## Location

The Lloyd Center is located on the eastern edge of the Lloyd District, within the Central City Plan Area in Portland, Oregon.

It is located to the east of the Willamette River, southeast of Lower Albina, south of Irvington, west of Sullivan's Gulch, and north of the Kerns neighborhoods (across I-84).