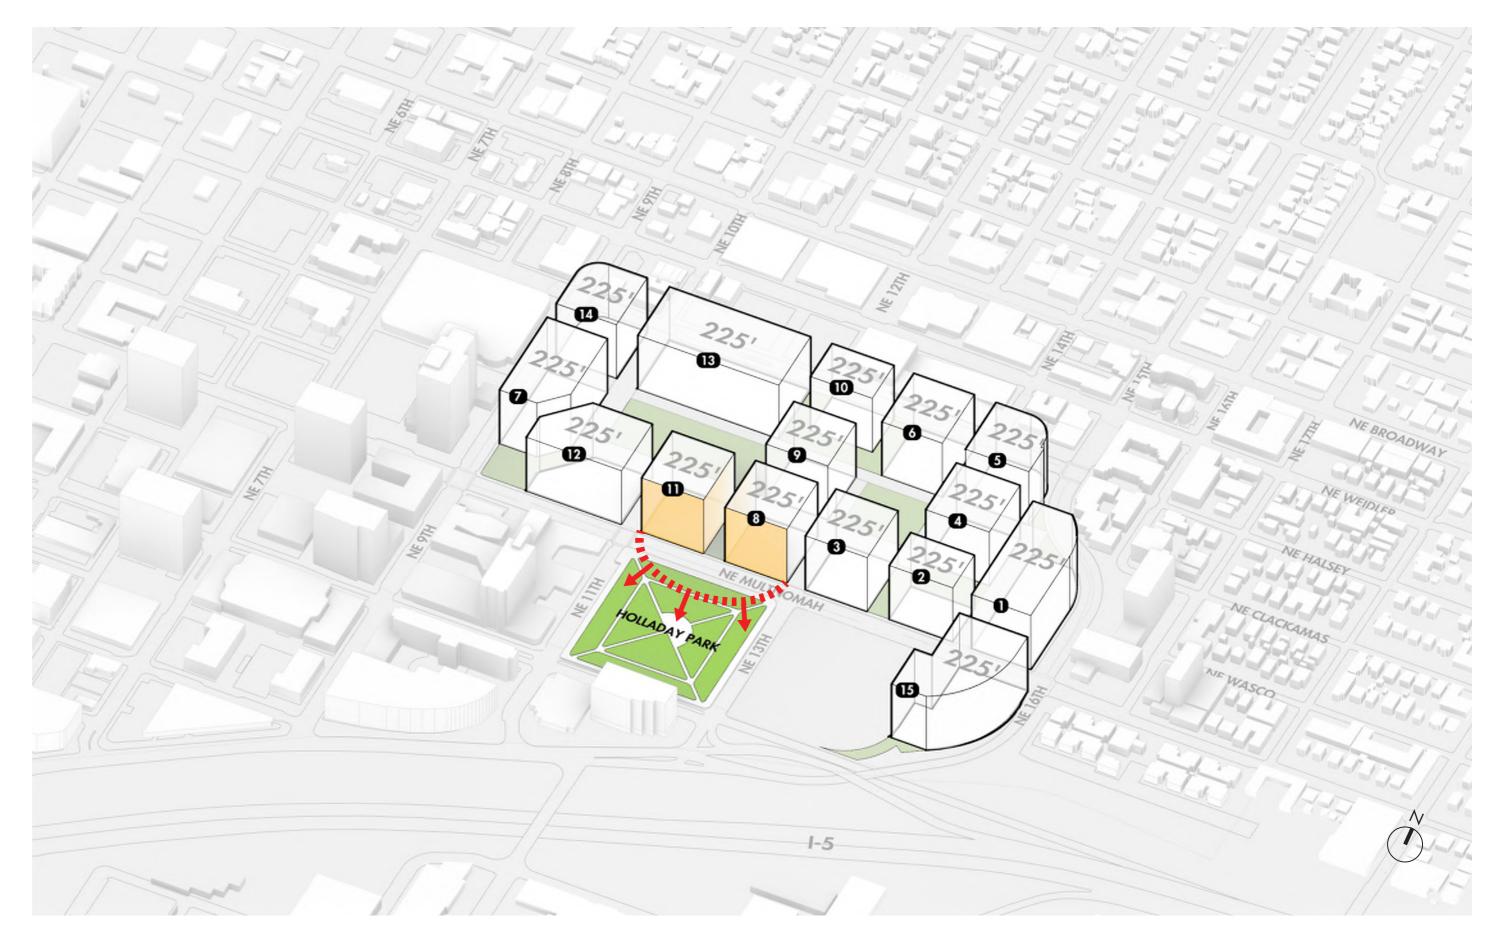

#### Max Height with Bonus at 225'

- The maximum building height on the Lloyd Center site is 225'.
- The addition of streets and open spaces on the site removes the continuous wall that is there today.
- The axon represents a glass boxes diagram showing the maximum building envelope for each development area. Multiple buildings and building configurations may be possible within the maximum building envelope.

#### **Development Area 13**

- This is a large development area with the opportunity for a dynamic edge to park and active public realm
- This shows a few examples of the many potential development opportunities that are possible at Development Area 13.

### **Development Area 13**

- This is a large development area with the opportunity for a dynamic edge to park and active public realm
- This shows a few examples of the many potential development opportunities that are possible at Development Area 13.