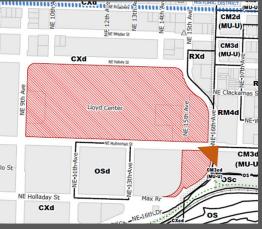

Lloyd Center is located on the eastern edge of the Lloyd District, within the Central City Plan District. The site is 29.3 acres in size and zoned Central Commercial Zone (CX) with a design overlay (d). Currently this area of the Lloyd District lacks a defined identity and sense of place and is disconnected from the surrounding neighborhoods and commercial districts.

## Location

The Lloyd Center is located on the eastern edge of the Lloyd District, within the Central City Plan Area in Portland, Oregon.

It is located to the east of the Willamette River, southeast of Lower Albina, south of Irvington, west of Sullivan's Gulch, and north of the Kerns neighborhoods (across I-84).