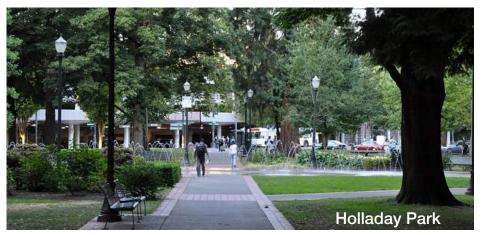

Higher density residential and commercial buildings will frame a network of diverse but complementary connected open spaces. These plazas and the connected public realm design will evoke the authentic Portland sublime, integrating elements of our unique Oregon landscapes. Providing a variety of open spaces within the future site will create multiple nodes of interest in the neighborhood at different scales. The largest existing public open space in the Lloyd District is the four-acre Holladay Park, directly south of the Lloyd Center site. Future development envisions visual and pedestrian connection along a 12<sup>th</sup> Street Promenade towards Holladay Park, to allow activities in the future development to integrate with and activate Holladay Park.

Holladay Park is the largest open space within the subdistrict, and is directly south of the site. NE Holladay Street has decorative paving and wide sidewalks and connects a number of the open spaces to the Rose Quarter Transit Center. This paving ends at Holladay Park. Buckman Field Park provides an additional green open space 16 minutes from the Lloyd Center, at a 3 mph walking pace.

# **Site Photos**