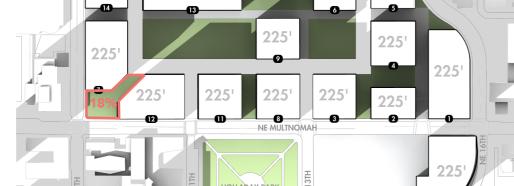

#### **Shadow Studies**

• The open space at the corner of NE 9<sup>th</sup> and NE Multnomah is the park or plaza required by PZC 33.510.255.K.3.a

• This open space complies with the approval criteria around shadows in PZC 33.510.255.K.d

### **Shadow Studies**

• The open space at the corner of NE 9<sup>th</sup> and NE Multnomah is the park or plaza required by PZC 33.510.255.K.3.a

• This open space complies with the approval criteria around shadows in PZC 33.510.255.K.d