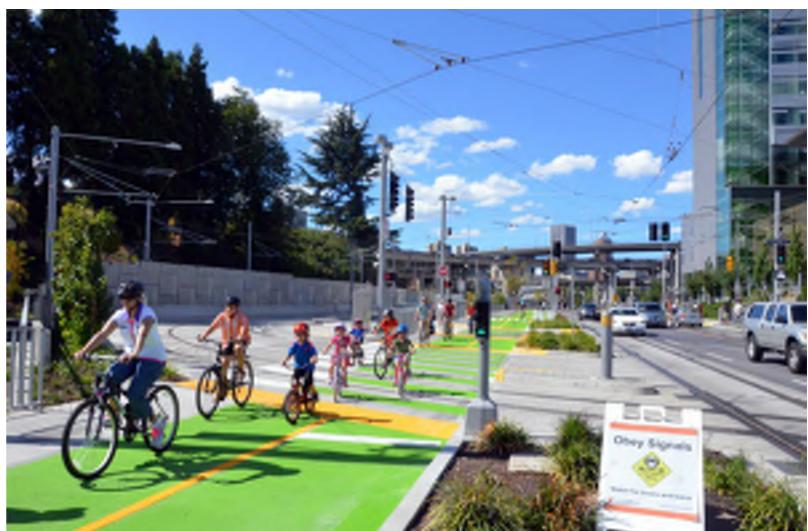

#### Design of Streets and Accessways

- Commissioners were open to the idea of a woonerf type street design in the NE Clackamas St
  alignment, but they want to make sure it works vis a vis the open space adjacent to it and does
  not negatively impact it.
  - o One Commissioner noted that the success of the *woonerf* is partly a management issue.
  - Another noted that there is a conflict in having one-way car traffic but two-way bike traffic that needs to be worked out.
- Commissioners are not opposed to the idea of a cycle track as long as a viable solution can be reached. They would like to see further study that shows where people using it will be going. The Commission also wants to ensure that conflicts with motorized vehicles and other interruptions to the track are as minimal as possible. The Commission expects the development team to work with PBOT to resolve conflicts and work towards a workable bicycle network design.

#### **Bike Network- Proposed**

- Proposed routes along new streets address spacing gaps between existing facilities for all users, and seamlessly connect users to the existing system and facilities surrounding the site.
- The routes respond to the actual behavior of users, including both commuters and non-commuters.
- Comfortable and low stress routes were emphasized for all users, including last-mile or lastblock connections for bikes.

## **Discussion Topics**

- 1. Regarding the heights of the Maximum Building Envelopes (a.k.a. "Glass Boxes") shown on page 27, we've been intentional about showing them all at the same height, our 225' maximum. We realize that the effect of showing them that way could imply a uniformity of massing, but that is not our intent. In some previous CCMPs, we've assigned certain areas within the development area certain roles, but for the Lloyd CCMP our intent is to preserve maximum flexibility for a range of future outcomes. Are there any particular roles for the massing that you'd like us to study for some of these development areas?
- 2. The east-west Shared Accessway along the Clackamas alignment is a new addition to the conceptual site plan. This amenity will support both the ground floor uses in the adjacent development areas, and augment pedestrian circulation along the open space sequence. An extension of the open space right to the edge of the development parcel, cars will be guests, and because it will be privately owned, it can be closed or open as needed to support the adjacent uses and/or the open space. What are your thoughts on elements that will help this transition zone be successful in its own right?
- 3. PBOT staff have observed that a two-way, grade separated cycle track is not typical for a Local Service Street. Our intent was to connect existing City Bikeways that currently terminate at the north and south border of the CCMP boundary, to take advantage of the uniquely unbroken street edge, and to connect the bike facility to the various open spaces at the center of the plan. Consolidating this bike facility on one side of the street will minimize conflicts with vehicles compared with typical City Bikeway facilities, and make more efficient use of space than two buffered bike lanes. Families, young cyclists or visitors will be able to enjoy the journey around the central open spaces on the cycle track, making logical connections out when needed. We believe there are good urban design and transportation reasons for this configuration, but wanted to make sure you had the opportunity to consider feedback