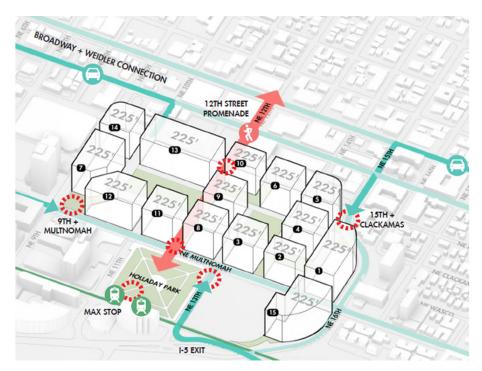

Higher density residential and commercial buildings will frame a network of diverse but complementary connected open spaces. These plazas and the connected public realm design will evoke the authentic Portland sublime, integrating elements of our unique Oregon landscapes. Providing a variety of open spaces within the future site will create multiple nodes of interest in the neighborhood at different scales. The largest existing public open space in the Lloyd District is the four-acre Holladay Park, directly south of the Lloyd Center site. Future development envisions visual and pedestrian connection along a 12<sup>th</sup> Street Promenade towards Holladay Park, to allow activities in the future development to integrate with and activate Holladay Park.

Also, we've received staff feedback that activating Multnomah Blvd is the best way to support Holladay Park. To that end, the conceptual diagram allows ground floor active uses on Multnomah, and a pedestrian axis in the proposed NE 12th Promenade that will provide a strong visual connection to the park across Multnomah.

#### 12th Ave Promenade

- The 12<sup>th</sup> Avenue Promenade will connect the Broadway/Weidler Commercial District to the plan area and then south to Holladay Park.
- This generously-scaled corridor will prioritize pedestrians.
- The Promenade is intended to be a recreational journey, with thoughtful pavement, trees, planters, lights and site furnishings.
- The Promenade forms a spine for the plan area that links multiple public realm spaces.

#### 12th Street Promenade

- Development areas 8, 9, 10, and 11
   all engage and play a role in the 12<sup>th</sup>
   Street pedestrian promenade that
   connects Irvington and the Broadway/
   Weidler couplet with Holladay
   Park, light rail and points south.
- Development areas 10 and 13 create a northern gateway into the site.
- Development areas 8 and 11 create a southern gateway into the site.