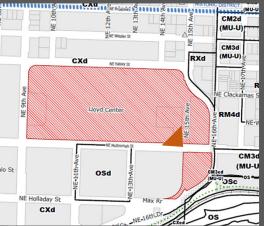

Those to the west and southwest have private streets and passageways that allow for more movement through the area



Corner of NE 9<sup>th</sup> Ave and Multnomah, looking NE





RXd



 Corner of NE 9<sup>th</sup> & Halsey, looking towards SE





Looking S from NE Halsey
 St





Looking S from NE Halsey
 St





 Looking S from corner of NE 15<sup>th</sup> Ave & Halsey St





 Looking NW from corner of NE 16<sup>th</sup> Ave & Multnomah St





 Looking SW from corner of NE 16<sup>th</sup> Ave & Multnomah St





 Looking N from NE Multnomah St





 Looking NE from NE 11<sup>th</sup> Ave & Multnomah St





 Looking N from NE Multnomah St





 Looking SW along NE 16<sup>th</sup> Ave





Looking SW along NE 16<sup>th</sup>
 Ave





Looking SE from NE 15<sup>th</sup>
 & Multnomah





Looking SE from NE 13<sup>th</sup>
 & Multnomah





 Looking SW from NE 13<sup>th</sup> & Multnomah towards Holladay Park





 Looking SW from NE 11<sup>th</sup> & Multnomah towards Double Tree Hotel





 Looking S from NE 9<sup>th</sup> & Multnomah towards Double Tree Hotel





 Looking SW from NE 9<sup>th</sup> & Multnomah towards Hassalo on 8<sup>th</sup>





 Looking NW from NE 9<sup>th</sup> & Multnomah towards Lloyd Center Tower





Looking W from NE 9<sup>th</sup>
Ave towards Lloyd Center
Tower





Looking W from NE 9<sup>th</sup>
 Ave towards Lloyd Center
 Tower parking garage





Looking NW from NE 9<sup>th</sup>
 Ave & Halsey towards
 Lloyd Athletic Club





Looking NE from NE 9<sup>th</sup>
 Ave & Halsey





 Looking NE from NE 10<sup>th</sup> Ave & Halsey





 Lo