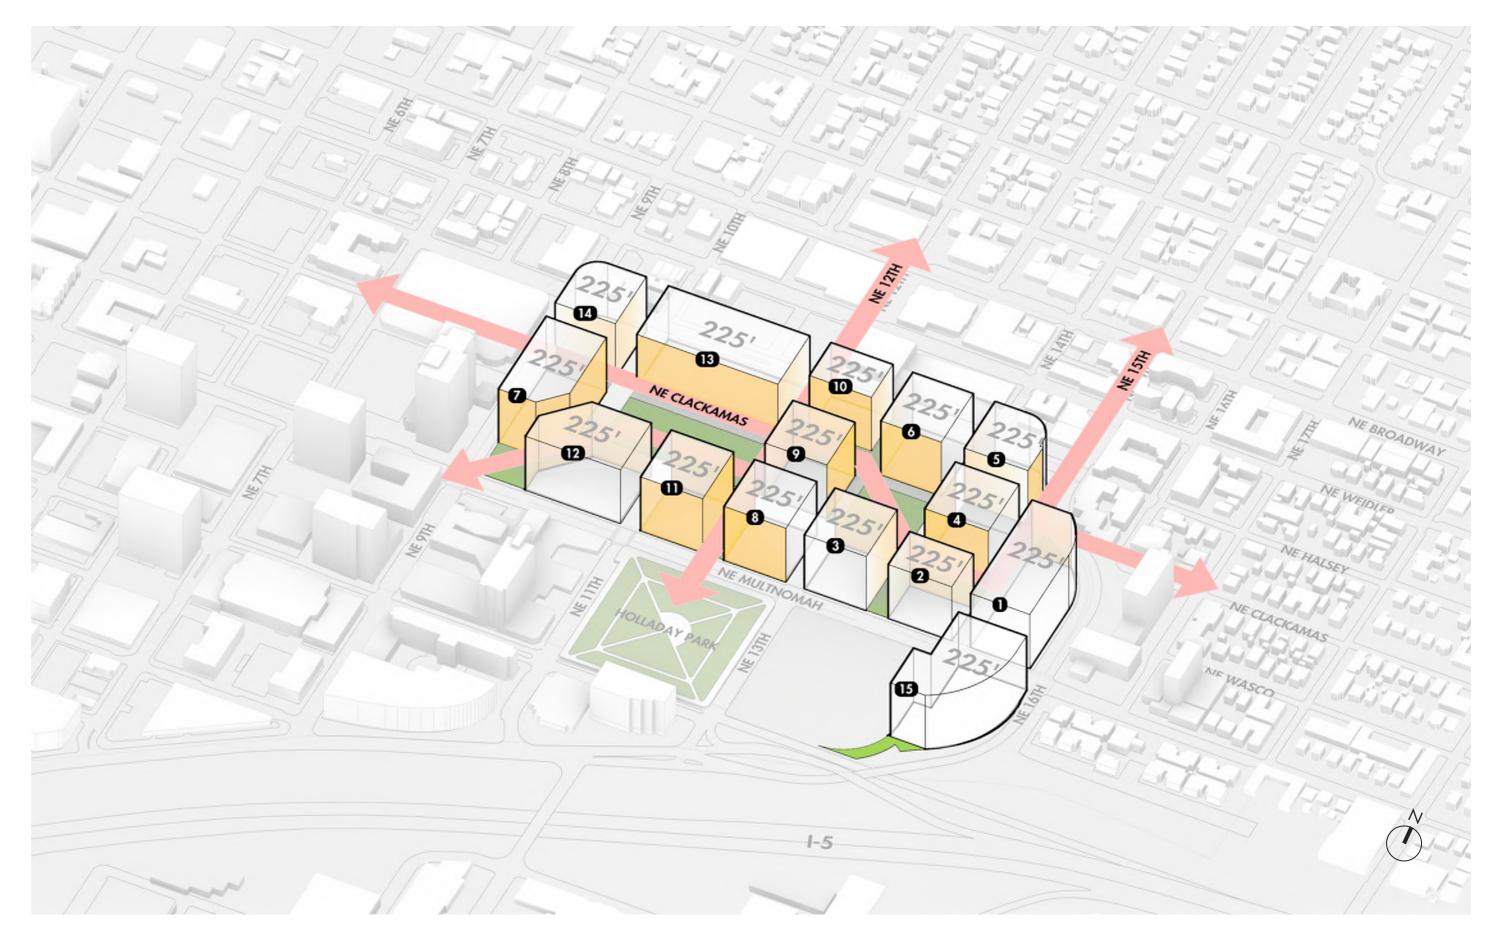

#### **Gateways and Site Forces**

- The streets and open spaces create breaks in the site to allow for sight lines and physical connections in and out.
- These physical breaks respond to the variety of gateways around the site from different modes of transportation: cars, Max, bikes, and foot traffic.

### **Gateways and Site Forces**

- The streets and open spaces create breaks in the site to allow for sight lines and physical connections in and out.
- These physical breaks respond to the variety of gateways around the site from different modes of transportation: cars, Max, bikes, and foot traffic.