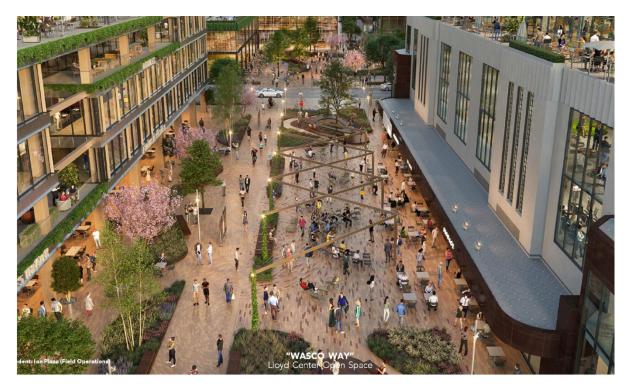

# A CONNECTED SYSTEM OF OPEN SPACES

A network of interlaced plazas and gardens meanders through the plan area, fostering movement, exchange, and variety through the core of the district.

#### 12th Ave Promenade

- The 12<sup>th</sup> Avenue Promenade will connect the Broadway/Weidler Commercial District to the plan area and then south to Holladay Park.
- This generously-scaled corridor will prioritize pedestrians.
- The Promenade is intended to be a recreational journey, with thoughtful pavement, trees, planters, lights and site furnishings.
- The Promenade forms a spine for the plan area that links multiple public realm spaces.