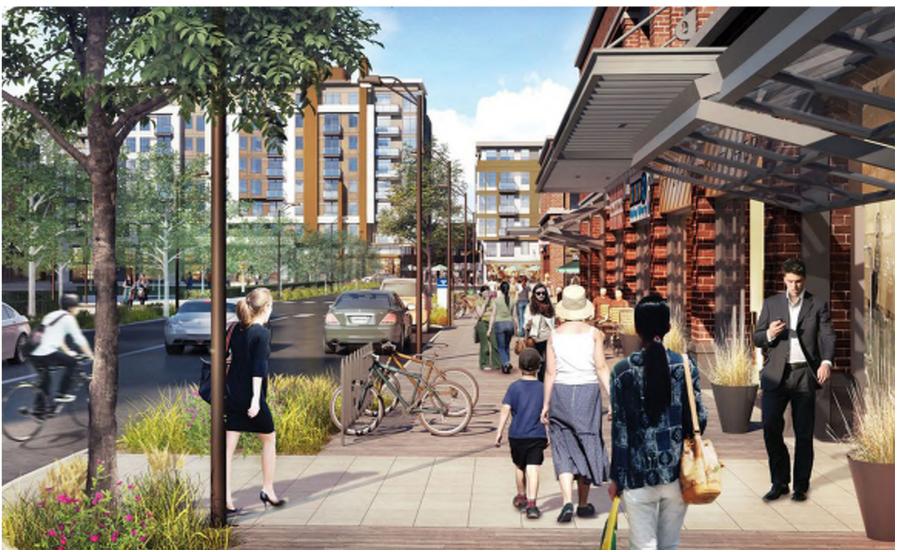

#### 12th Ave Promenade

- The 12<sup>th</sup> Avenue Promenade will connect the Broadway/Weidler Commercial District to the plan area and then south to Holladay Park.
- This generously-scaled corridor will prioritize pedestrians.
- The Promenade is intended to be a recreational journey, with thoughtful pavement, trees, planters, lights and site furnishings.
- The Promenade forms a spine for the plan area that links multiple public realm spaces.

BUILDING CAFE/RETAIL SPILLOUT FURNISHING 20'

PROMENADE 20'

FURNISHING 20'

CAFE/RETAIL SPILLOUT BUILDING 20'

60'

**Bike Network- Existing** 

Legend: City Bike Way