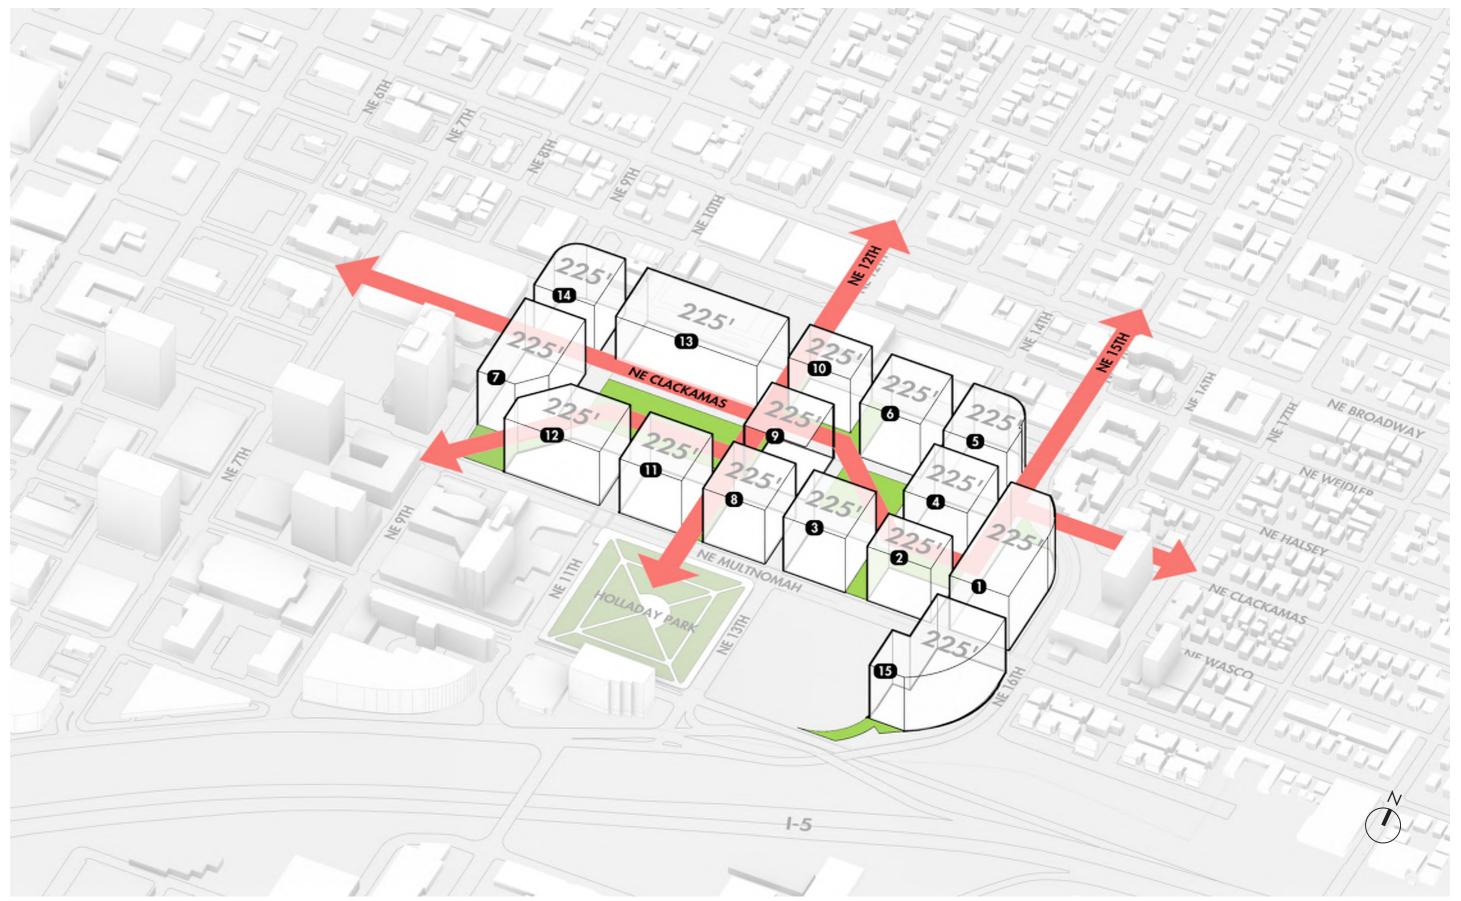

### **Current Access Patterns**

Most Frequent Vehicular Access points:

- Broadway from the east
- Weidler from the west
- I-84 exit from the south

### Secondary Vehicular Access:

- NE Multnomah St.
- NE 7<sup>th</sup> Ave
- NE 16<sup>th</sup> Ave

#### Transit:

• NE Holladay & 11th Ave Max Station