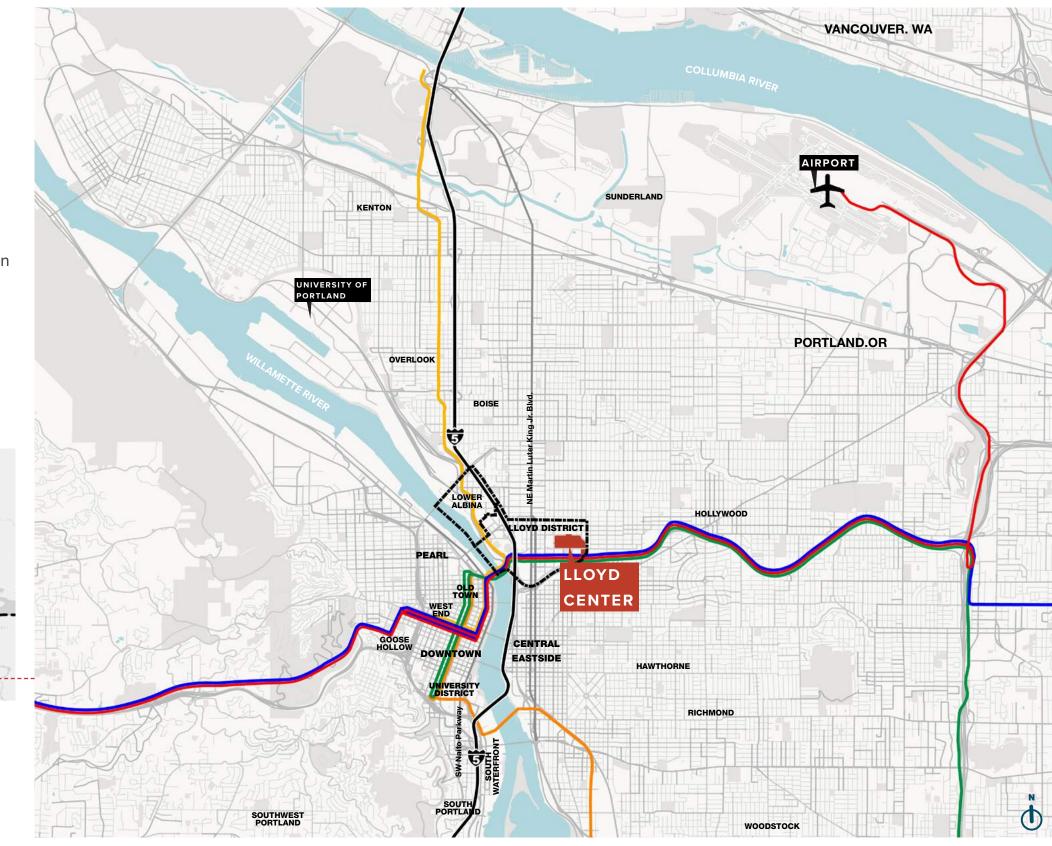

## Location

The Lloyd Center is located on the eastern edge of the Lloyd District, within the Central City Plan Area in Portland, Oregon.

It is located to the east of the Willamette River, southeast of Lower Albina, south of Irvington, west of Sullivan's Gulch, and north of the Kerns neighborhoods (across I-84).

The site sits directly north of the MAX Blue Line that connects Hillsboro to the west with Gresham to the east. The site also sits directly north of the MAX Red Line, which connects from Beaverton to the west to the Portland International Airport to the northeast. All of the light rail lines pass through downtown Portland.

# **Regional Connections**

The Lloyd District is well connected with a multimodal transportation system. It is served by two interstate freeways, MAX light rail, the Portland Streetcar, several bus lines and a range of facilities for people who walk or bike.

I-5 runs north and south, bisecting the Lloyd District through the Rose Quarter, while I-84 runs east and west, bisecting the Lloyd District from southeast Portland. Both freeways create connectivity barriers for surface street travel to nearby destinations and offer limited crossing opportunities for all users.

The major east and west surface travel routes for vehicles through the Lloyd District include NE Broadway and NE Weidler, while the major north and south surface travel routes for vehicles include NE Grand and NE Martin Luther King Jr Blvd. These streets are each part of a one-way couplet, and connect Downtown Portland, the Broadway Bridge, the I-5 interchange and Rose Quarter and the Central Eastside with areas to the east and north of the Lloyd Center Mall.

The MAX Light Rail Yellow, Blue, Green and Red Lines serve the Lloyd District, with transfer opportunities to other MAX light-rail and TriMet bus routes available at the Rose Quarter Transit Center located near the Moda Center. The MAX Light Rail Blue, Green and Red Lines follow NE Holladay Street with access available near the Lloyd Center Mall south of Holladay Park, between NE 11<sup>th</sup> and NE 13<sup>th</sup>. The Portland Streetcar- A and B Loop also serves the Lloyd District, with stops along NE Broadway and NE Weidler, and NE Grand, NE 7<sup>th</sup> Avenue and NE Martin Luther King Jr Blvd., or within 3-4 blocks of the Lloyd Center Mall. Access to frequent bus service near the Lloyd Center Mall is available via Route 8 with bus stops along NE Multnomah, NE 15<sup>th</sup> and NE 16<sup>th</sup>.