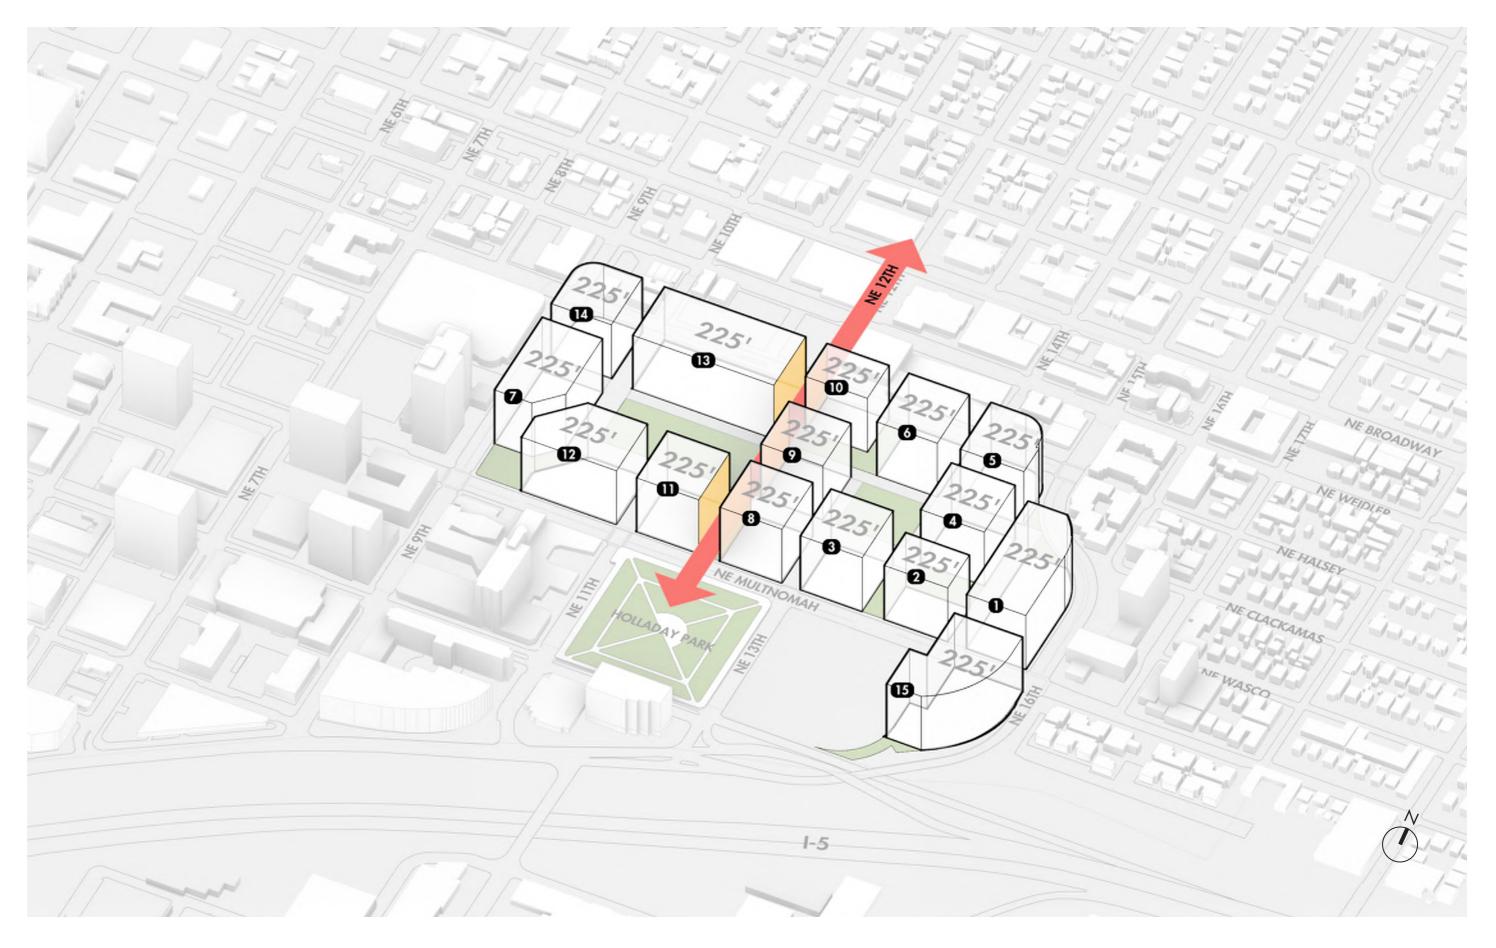

#### Max Height with Bonus at 225'

- The maximum building height on the Lloyd Center site is 225'.
- The addition of streets and open spaces on the site removes the continuous wall that is there today.
- The axon represents a glass boxes diagram showing the maximum building envelope for each development area. Multiple buildings and building configurations may be possible within the maximum building envelope.

#### **Neighboring Tall Buildings**

- The massing strategy presented here is intended to provide the kind of high density transitoriented development envisioned by the Central City Plan.
- 225' will not be the tallest buildings in the district as there are adjacent buildings as tall as 289' tall to the west and over 200' to the east.

#### **A Collection of Varied Heights**

- The future growth potential in the district will create a tapestry of varied heights throughout the district.
- It represents a stepping down in scale from 400' to the west to the existing 200' tall buildings to the east and then lower heights in the residential scale of the Sullivans Gulch.

#### **Gateways and Site Forces**

- The streets and open spaces create breaks in the site to allow for sight lines and physical connections in and out.
- These physical breaks respond to the variety of gateways around the site from different modes of transportation: cars, Max, bikes, and foot traffic.

#### **Active Edges to Holladay Park**

- Holladay Park is the largest open space in the Lloyd District.
- Parcels 8 and 11 will engage
   Holladay Park and Multnomah
   Street, while also creating a
   southern gateway into the site.

#### 12th Street Promenade

- Development areas 8, 9, 10, and 11
   all engage and play a role in the 12<sup>th</sup>
   Street pedestrian promenade that
   connects Irvington and the Broadway/
   Weidler couplet with Holladay
   Park, light rail and points south.
- Development areas 10 and 13 create a northern gateway into the site.
- Development areas 8 and 11 create a southern gateway into the site.

#### **Iconic Development Area 9**

- Development Area 9, located in the center of the site, can be a focal point within the plan area.
- The development area fronts open space to the North, East, and West.
- Porosity at the ground floor will allow for direct engagement with the adjacent open spaces.