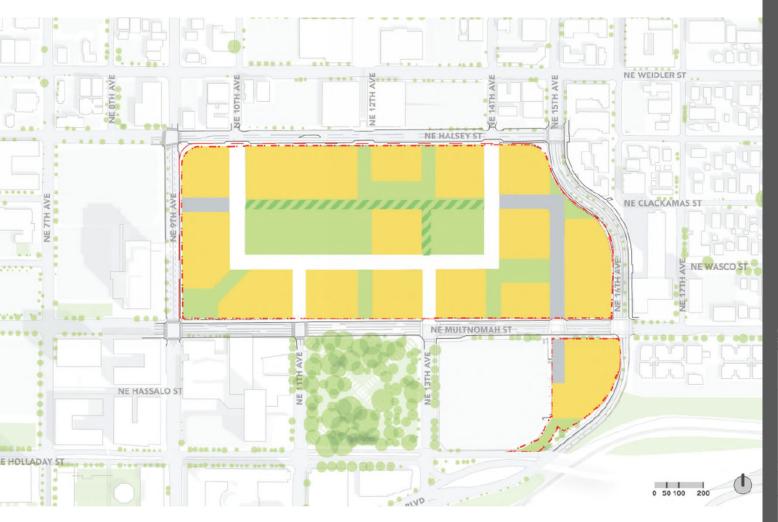

### **Conceptual Site Plan**

#### Legend:

Development Area
Open Space
Secondary Streets
Shared Accessway

# Framework Components

- 1 Variety of Connections
- 2 Dynamic system of open space connections\*
- Building sites that support the character and function of the open space and circulation components.

<sup>\*</sup>Green line represents possible pedestrian pathways through and between distinct open spaces.