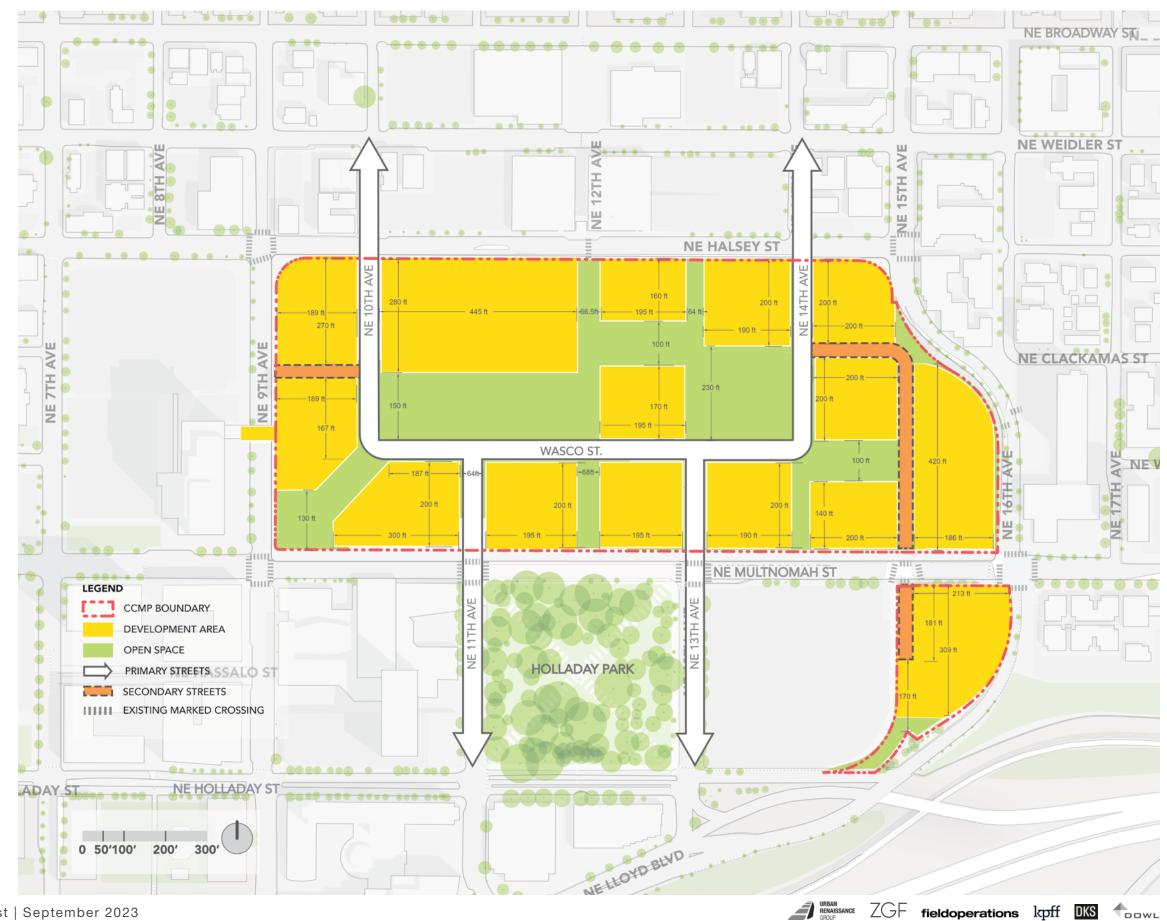

# **Conceptual Site Plan**

The CCMP Plan Area is planned to accommodate mixed use buildings, including residential uses anticipated to serve a range of income levels. Utilities to support these uses will be underground. Parking to support these uses will vary and are anticipated to be underground. The district strategy for building massing will provide a varied skyline with plenty of light and air at ground level. The CCMP distributes available FAR on the site consistent with the current allowed Base FAR of 6:1 and Bonus 3:1 FAR. Future tower heights will vary within the maximum allowed bonus height for this site of 225' (per The City of Portland Planning and Zoning Code (PZC) 33.510).

#### Legend:

Development Area
Open Space
Secondary Streets
Shared Accessway

# Framework Components

- 1 Variety of Connections
- 2 Dynamic system of open space connections\*
- Building sites that support the character and function of the open space and circulation components.

<sup>\*</sup>Green line represents possible pedestrian pathways through and between distinct open spaces.