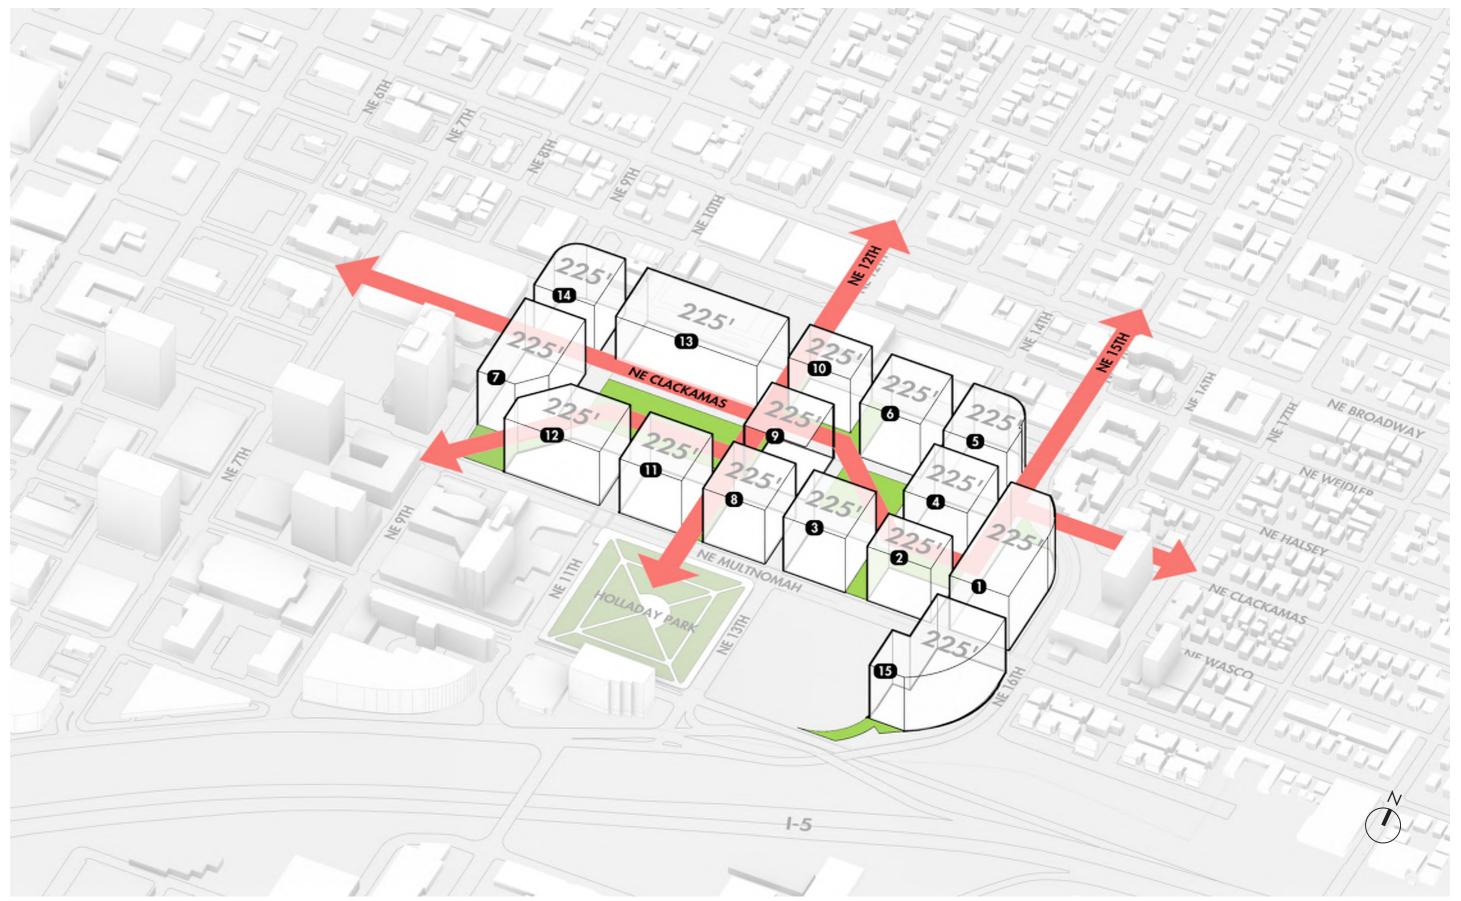

#### **Gateways and Site Forces**

- The streets and open spaces create breaks in the site to allow for sight lines and physical connections in and out.
- These physical breaks respond to the variety of gateways around the site from different modes of transportation: cars, Max, bikes, and foot traffic.

### **Gateways and Site Forces**

- The streets and open spaces create breaks in the site to allow for sight lines and physical connections in and out.
- These physical breaks respond to the variety of gateways around the site from different modes of transportation: cars, Max, bikes, and foot traffic.