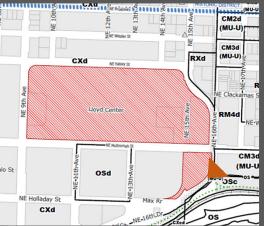

Lloyd Center is located on the eastern edge of the Lloyd District, within the Central City Plan District. The site is 29.3 acres in size and zoned Central Commercial Zone (CX) with a design overlay (d). Currently this area of the Lloyd District lacks a defined identity and sense of place and is disconnected from the surrounding neighborhoods and commercial districts.

## Location

The Lloyd Center is located on the eastern edge of the Lloyd District, within the Central City Plan Area in Portland, Oregon.

It is located to the east of the Willamette River, southeast of Lower Albina, south of Irvington, west of Sullivan's Gulch, and north of the Kerns neighborhoods (across I-84).