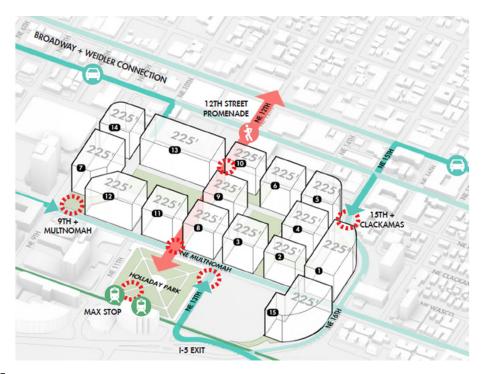

#### 12th Ave Promenade

- The 12<sup>th</sup> Avenue Promenade will connect the Broadway/Weidler Commercial District to the plan area and then south to Holladay Park.
- This generously-scaled corridor will prioritize pedestrians.
- The Promenade is intended to be a recreational journey, with thoughtful pavement, trees, planters, lights and site furnishings.
- The Promenade forms a spine for the plan area that links multiple public realm spaces.

#### **Active Edges to Holladay Park**

- Holladay Park is the largest open space in the Lloyd District.
- Parcels 8 and 11 will engage
   Holladay Park and Multnomah
   Street, while also creating a
   southern gateway into the site.

#### 12th Street Promenade

- Development areas 8, 9, 10, and 11
   all engage and play a role in the 12<sup>th</sup>
   Street pedestrian promenade that
   connects Irvington and the Broadway/
   Weidler couplet with Holladay
   Park, light rail and points south.
- Development areas 10 and 13 create a northern gateway into the site.
- Development areas 8 and 11 create a southern gateway into the site.

#### **Iconic Development Area 9**

- Development Area 9, located in the center of the site, can be a focal point within the plan area.
- The development area fronts open space to the North, East, and West.
- Porosity at the ground floor will allow for direct engagement with the adjacent open spaces.