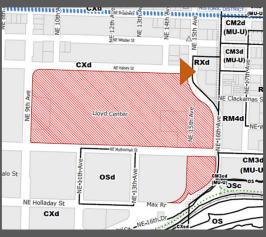

Lloyd Center is located on the eastern edge of the Lloyd District, within the Central City Plan District. The site is 29.3 acres in size and zoned Central Commercial Zone (CX) with a design overlay (d). Currently this area of the Lloyd District lacks a defined identity and sense of place and is disconnected from the surrounding neighborhoods and commercial districts.

## Location

The Lloyd Center is located on the eastern edge of the Lloyd District, within the Central City Plan Area in Portland, Oregon.

It is located to the east of the Willamette River, southeast of Lower Albina, south of Irvington, west of Sullivan's Gulch, and north of the Kerns neighborhoods (across I-84).

that we have received.

For Zoning Code in Effect Post October 1, 2022

THIS SITE LIES WITHIN THE: CENTRAL CITY PLAN DISTRICT LLOYD SUB DISTRICT Site
Plan District
Historic District

Historic Landmark
Recreational Trails