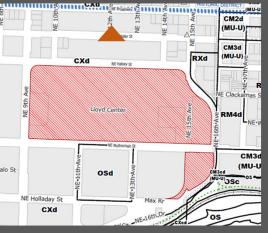

Lloyd Center is located on the eastern edge of the Lloyd District, within the Central City Plan District. The site is 29.3 acres in size and zoned Central Commercial Zone (CX) with a design overlay (d). Currently this area of the Lloyd District lacks a defined identity and sense of place and is disconnected from the surrounding neighborhoods and commercial districts.

## Location

The Lloyd Center is located on the eastern edge of the Lloyd District, within the Central City Plan Area in Portland, Oregon.

It is located to the east of the Willamette River, southeast of Lower Albina, south of Irvington, west of Sullivan's Gulch, and north of the Kerns neighborhoods (across I-84).