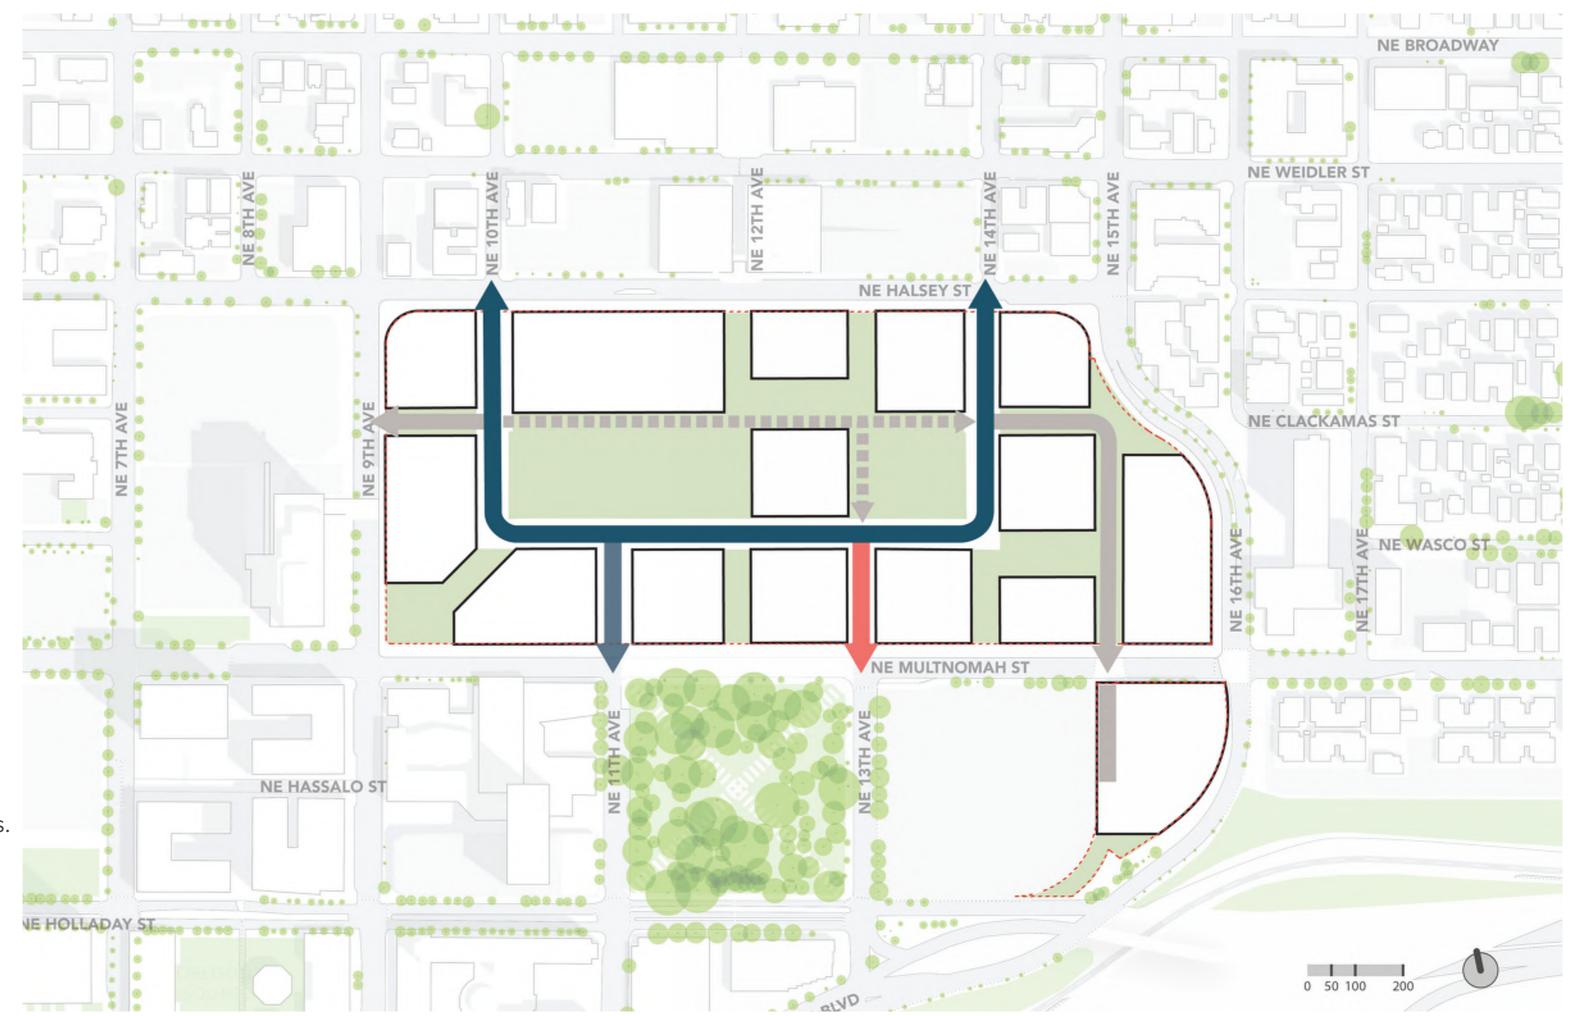

### **Street Hierarchy**

- 1 Primary Streets
- 2 Secondary Streets
- 3 Internal Accessway
- Restores eastside connectivity of current non-vehicular superblock.
- Supports a family-friendly, pedestrian-oriented environment.
- Connects residential neighborhoods to the east and north with business districts to the west.

### **Street Hierarchy**

- New public rights-of-way will restore connectivity through the superblock and provide service and access to internal block frontages.
- Controlled intersections at both 11<sup>th</sup> Avenue and 13<sup>th</sup> Avenue with NE Wasco St will discourage cut-through traffic.
- Designed as complete streets; the major connections will include twoway travel, on-street parking, robust bicycle facilities and 12-foot sidewalks.
- All new public rights-of-way are proposed to be classified as Local Access Streets.