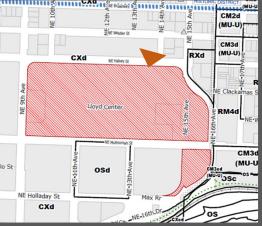

Lloyd Center is located on the eastern edge of the Lloyd District, within the Central City Plan District. The site is 29.3 acres in size and zoned Central Commercial Zone (CX) with a design overlay (d). Currently this area of the Lloyd District lacks a defined identity and sense of place and is disconnected from the surrounding neighborhoods and commercial districts.

that we have received.

For Zoning Code in Effect Post October 1, 2022

THIS SITE LIES WITHIN THE: CENTRAL CITY PLAN DISTRICT LLOYD SUB DISTRICT Site
Plan District
Historic District

Historic Landmark
Recreational Trails