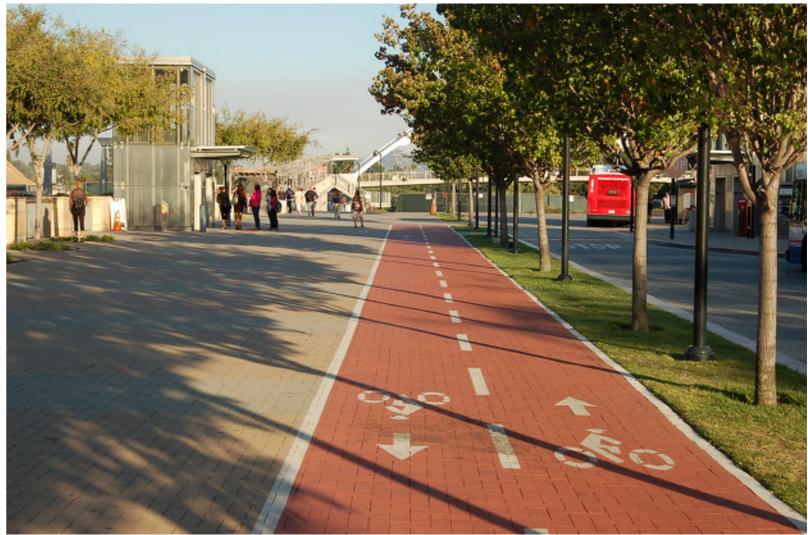

#### Design of Streets and Accessways

- Commissioners were open to the idea of a woonerf type street design in the NE Clackamas St
  alignment, but they want to make sure it works vis a vis the open space adjacent to it and does
  not negatively impact it.
  - o One Commissioner noted that the success of the *woonerf* is partly a management issue.
  - Another noted that there is a conflict in having one-way car traffic but two-way bike traffic that needs to be worked out.
- Commissioners are not opposed to the idea of a cycle track as long as a viable solution can be reached. They would like to see further study that shows where people using it will be going. The Commission also wants to ensure that conflicts with motorized vehicles and other interruptions to the track are as minimal as possible. The Commission expects the development team to work with PBOT to resolve conflicts and work towards a workable bicycle network design.

#### **Bike Network- Proposed**

- Proposed routes along new streets address spacing gaps between existing facilities for all users, and seamlessly connect users to the existing system and facilities surrounding the site.
- The routes respond to the actual behavior of users, including both commuters and non-commuters.
- Comfortable and low stress routes were emphasized for all users, including last-mile or lastblock connections for bikes.

## **Discussion Topics**

- 1. Regarding the heights of the Maximum Building Envelopes (a.k.a. "Glass Boxes") shown on page 27, we've been intentional about showing them all at the same height, our 225' maximum. We realize that the effect of showing them that way could imply a uniformity of massing, but that is not our intent. In some previous CCMPs, we've assigned certain areas within the development area certain roles, but for the Lloyd CCMP our intent is to preserve maximum flexibility for a range of future outcomes. Are there any particular roles for the massing that you'd like us to study for some of these development areas?
- 2. The east-west Shared Accessway along the Clackamas alignment is a new addition to the conceptual site plan. This amenity will support both the ground floor uses in the adjacent development areas, and augment pedestrian circulation along the open space sequence. An extension of the open space right to the edge of the development parcel, cars will be guests, and because it will be privately owned, it can be closed or open as needed to support the adjacent uses and/or the open space. What are your thoughts on elements that will help this transition zone be successful in its own right?
- 3. PBOT staff have observed that a two-way, grade separated cycle track is not typical for a Local Service Street. Our intent was to connect existing City Bikeways that currently terminate at the north and south border of the CCMP boundary, to take advantage of the uniquely unbroken street edge, and to connect the bike facility to the various open spaces at the center of the plan. Consolidating this bike facility on one side of the street will minimize conflicts with vehicles compared with typical City Bikeway facilities, and make more efficient use of space than two buffered bike lanes. Families, young cyclists or visitors will be able to enjoy the journey around the central open spaces on the cycle track, making logical connections out when needed. We believe there are good urban design and transportation reasons for this configuration, but wanted to make sure you had the opportunity to consider feedback