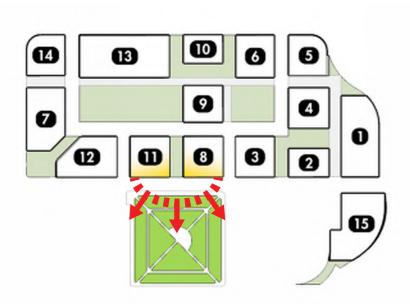

#### **Active Edges to Holladay Park**

- Holladay Park is the largest open space in the Lloyd District.
- Parcels 8 and 11 will engage
   Holladay Park and Multnomah
   Street, while also creating a
   southern gateway into the site.

### **Active Edges to Holladay Park**

- Holladay Park is the largest open space in the Lloyd District.
- Parcels 8 and 11 will engage
   Holladay Park and Multnomah
   Street, while also creating a
   southern gateway into the site.