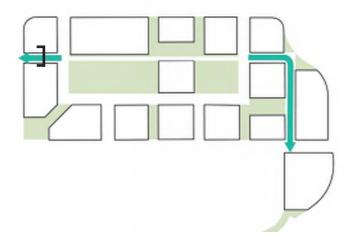

#### **Street Hierarchy**

- 3 Internal Accessways
  - 30' WIDE
- Designed to operate intuitively as shared spaces by removing the formal distinctions between dedicated space for pedestrians, cyclists and motorized vehicles.
- Privately-owned, one-way shared accessways will contribute to the public space network, adding vibrancy and activity to adjacent building site and open spaces.
- The materiality will support a seamless transition from the block frontage to and from the park, and will become an extension of the building's program.
- Both shared accessways will be oriented to pedestrians and can easily be closed for events.
   Vehicular volumes are assumed to be low or discouraged.

#### **Street Hierarchy**

#### 12th Ave Promenade

- The 12<sup>th</sup> Avenue Promenade will connect the Broadway/Weidler Commercial District to the plan area and then south to Holladay Park.
- This generously-scaled corridor will prioritize pedestrians.
- The Promenade is intended to be a recreational journey, with thoughtful pavement, trees, planters, lights and site furnishings.
- The Promenade forms a spine for the plan area that links multiple public realm spaces.