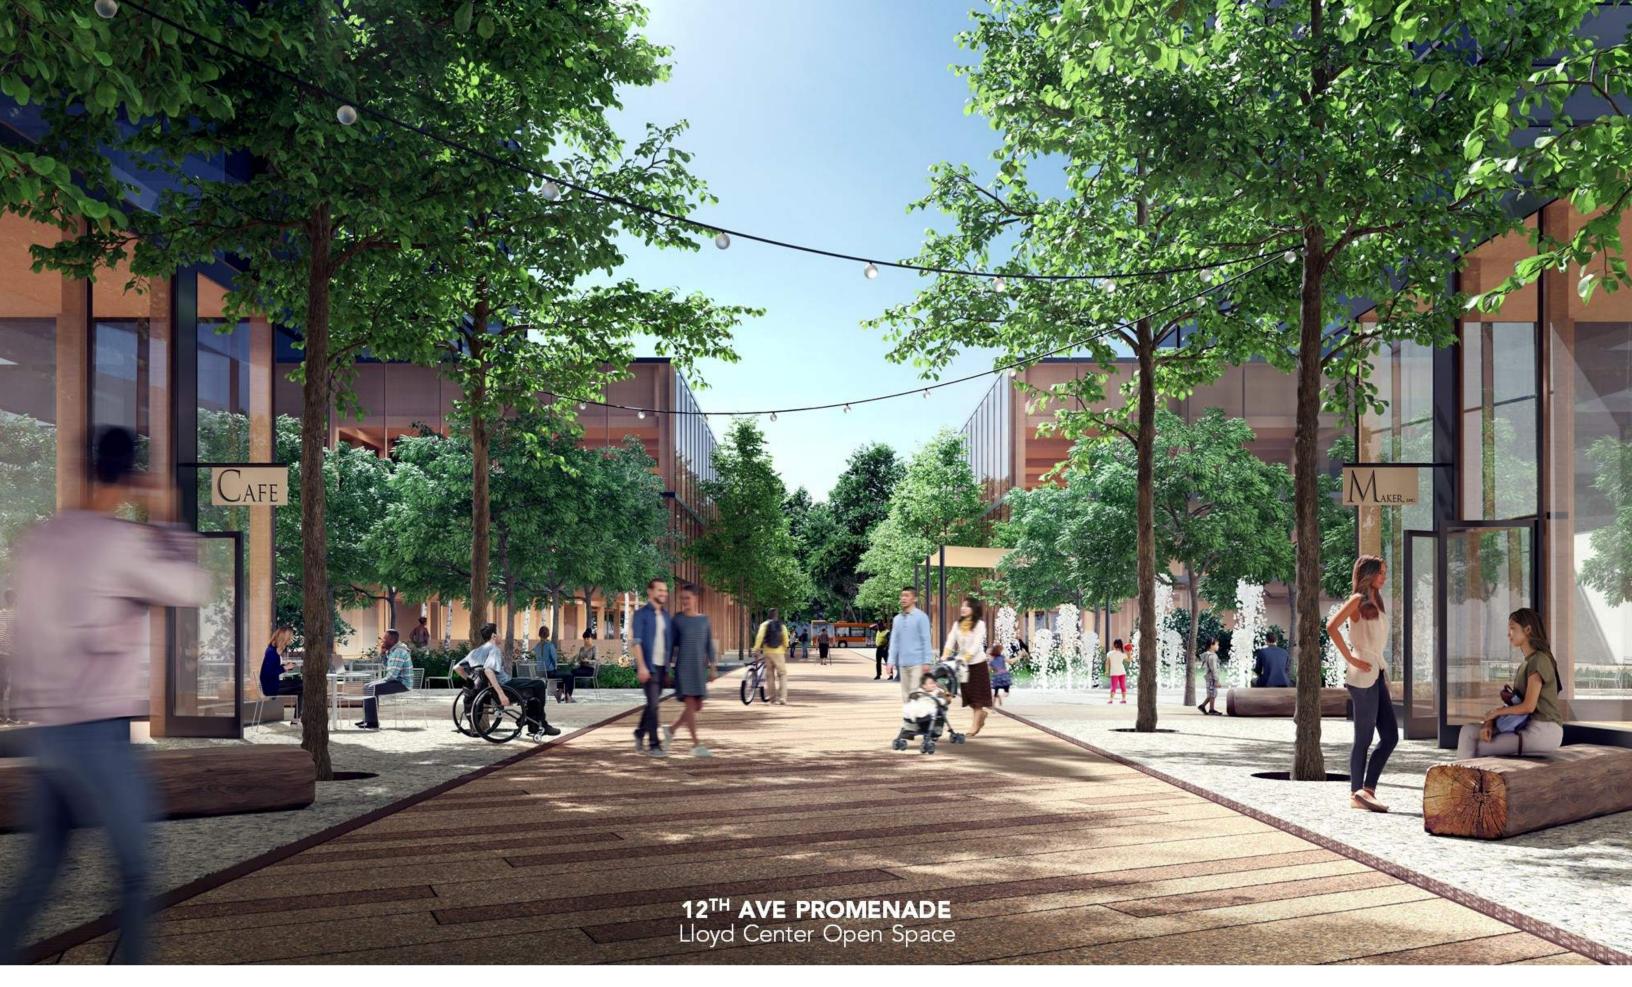

### 2 SIGNATURE PUBLIC SPACES Lloyd Center Open Space

MANHATTAN'S TEARDROP PARK

Open Space Precedent

#### 12th Ave Promenade

- The 12<sup>th</sup> Avenue Promenade will connect the Broadway/Weidler Commercial District to the plan area and then south to Holladay Park.
- This generously-scaled corridor will prioritize pedestrians.
- The Promenade is intended to be a recreational journey, with thoughtful pavement, trees, planters, lights and site furnishings.
- The Promenade forms a spine for the plan area that links multiple public realm spaces.

### 12th Ave Promenade

- The 12<sup>th</sup> Avenue Promenade will connect the Broadway/Weidler Commercial District to the plan area and then south to Holladay Park.
- This generously-scaled corridor will prioritize pedestrians.
- The Promenade is intended to be a recreational journey, with thoughtful pavement, trees, planters, lights and site furnishings.
- The Promenade forms a spine for the plan area that links multiple public realm spaces.