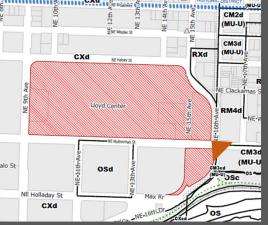

Lloyd Center is located on the eastern edge of the Lloyd District, within the Central City Plan District. The site is 29.3 acres in size and zoned Central Commercial Zone (CX) with a design overlay (d). Currently this area of the Lloyd District lacks a defined identity and sense of place and is disconnected from the surrounding neighborhoods and commercial districts.

## Location

The Lloyd Center is located on the eastern edge of the Lloyd District, within the Central City Plan Area in Portland, Oregon.

It is located to the east of the Willamette River, southeast of Lower Albina, south of Irvington, west of Sullivan's Gulch, and north of the Kerns neighborhoods (across I-84).

# **Central City Context**