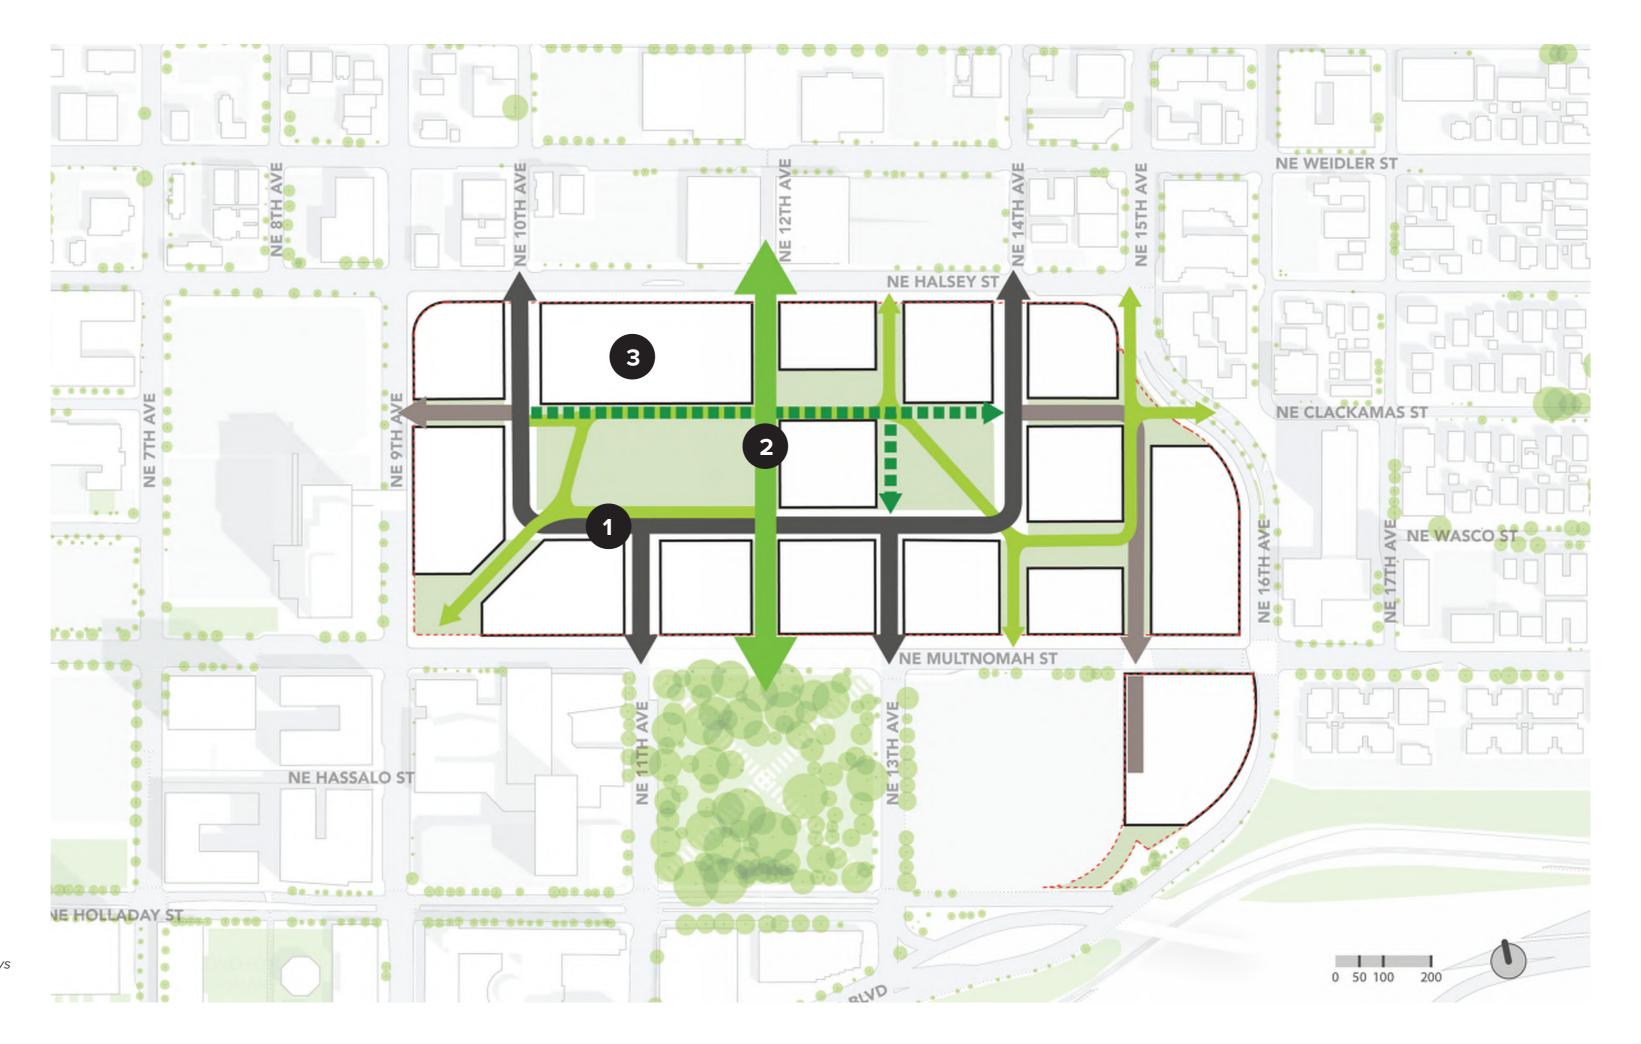

# Framework Components

- 1 Variety of Connections
- 2 Dynamic system of open space connections\*
- Building sites that support the character and function of the open space and circulation components.

<sup>\*</sup>Green line represents possible pedestrian pathways through and between distinct open spaces.