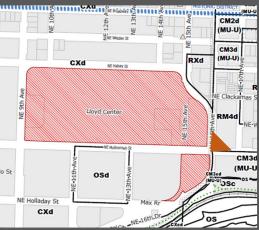

Lloyd Center is located on the eastern edge of the Lloyd District, within the Central City Plan District. The site is 29.3 acres in size and zoned Central Commercial Zone (CX) with a design overlay (d). Currently this area of the Lloyd District lacks a defined identity and sense of place and is disconnected from the surrounding neighborhoods and commercial districts.

## Location

The Lloyd Center is located on the eastern edge of the Lloyd District, within the Central City Plan Area in Portland, Oregon.

It is located to the east of the Willamette River, southeast of Lower Albina, south of Irvington, west of Sullivan's Gulch, and north of the Kerns neighborhoods (across I-84).