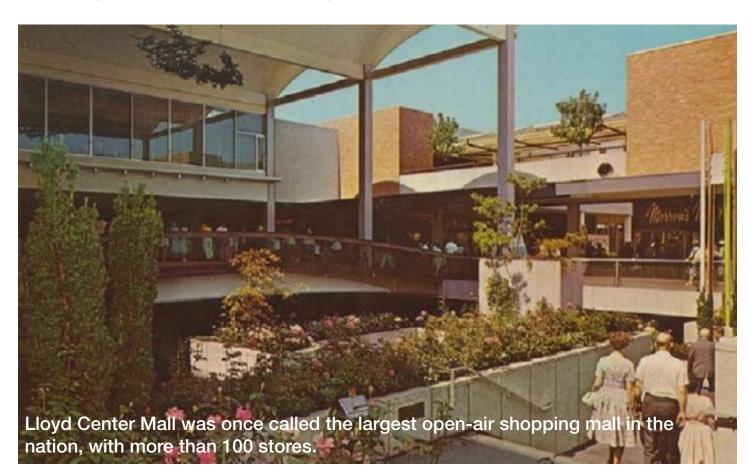

On Aug. 1, 1960, the 1.2 million-square-foot, 100-store Lloyd Center opened. It was an open-air mall (glass ceilings were added in the late 1980s), featuring an ice rink, 8,000 free parking spaces, and 517 trees. Time Magazine called it a "consumer cornucopia."

1960

1960

On Aug. 1, 1960, the 1.2 millionsquare-foot, 100-store Lloyd Center opened. The open-air shopping mall was the largest in the world.

1990

The renovation added a third level, a glass ceiling, a new Nordstrom store, a multiscreen theater complex, and a food court.

#### Physical Identity

The original Lloyd Mall was a strong, cohesive design concept for an outdoor shopping center with interior gardens, fountains, public art and grand staircases, flanked by arcades with retail. The concept included a continuity of materials in the columns, the paving and other features indicating a holistic conceptual idea.

The building has been greatly enlarged by large parking garage added to the perimeter and the entire ensemble of retail structures enclosed. It looks and feels closed off from the environment and its urban setting.