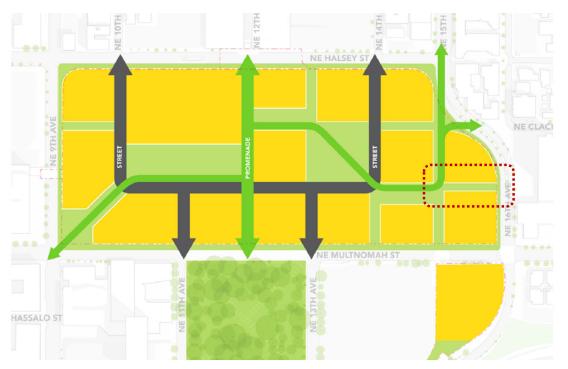

#### Street/Pedestrian Network and Block Pattern

 The Commission supported the straightening out of the pathway/accessway along NE Clackamas St and the reduction in size of Block 13, noting that it strengthens the importance of NE Clackamas through the site while also increasing the amount of open space.

#### Connections and Crossings

- The Commission stressed the importance of thinking beyond the perimeter of the master plan area on all sides.
- While acknowledging constraints and the process described by PBOT, Commissioners stressed the importance of providing permeability and safe pedestrian crossings and a standard Portland block scale. They stressed the importance of pedestrian crossings at NE 12<sup>th</sup> & Multnomah and NE Clackamas & 15<sup>th</sup>/16<sup>th</sup> Aves.
  - One Commissioner raised the idea of having a raised speed table at a future pedestrian crossing at NE Clackamas & 15<sup>th</sup>/16<sup>th</sup>.
- Commissioners agree with the idea of creating and supporting a strong connection from the Lloyd Center site to the future Sullivan's Gulch Trail.
- Commissioners noted that the termination of NE 15<sup>th</sup> Ave along Block 15 needs to be considered.

#### Design of Streets and Accessways

- Commissioners were open to the idea of a woonerf type street design in the NE Clackamas St
  alignment, but they want to make sure it works vis a vis the open space adjacent to it and does
  not negatively impact it.
  - o One Commissioner noted that the success of the *woonerf* is partly a management issue.
  - Another noted that there is a conflict in having one-way car traffic but two-way bike traffic that needs to be worked out.
- Commissioners are not opposed to the idea of a cycle track as long as a viable solution can be reached. They would like to see further study that shows where people using it will be going. The Commission also wants to ensure that conflicts with motorized vehicles and other interruptions to the track are as minimal as possible. The Commission expects the development team to work with PBOT to resolve conflicts and work towards a workable bicycle network design.

• Commissioners questioned how the master plan can help to make the perimeter streets as pedestrian friendly as possible, especially considering that there will be more activity drawn to the site than there is currently.