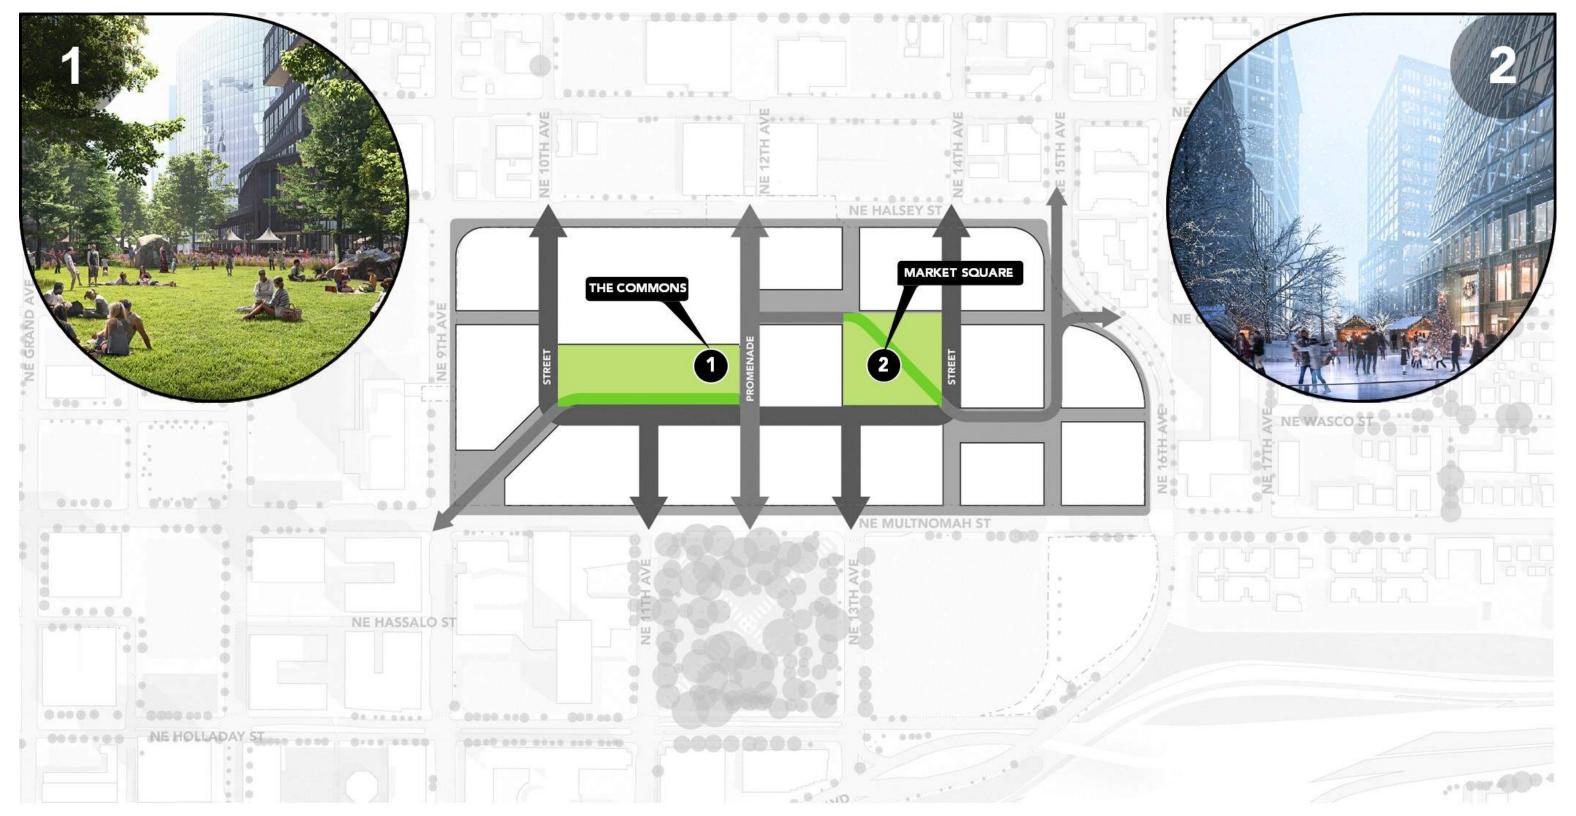

# 2 SIGNATURE **PUBLIC SPACES**

### 2 SIGNATURE PUBLIC SPACES Lloyd Center Open Space

MANHATTAN'S TEARDROP PARK

Open Space Precedent

#### **Design Advice Request**

TEARDROP PARK ~ 95,000 SF

### **SCALE COMPARISON**

The Commons

**PROPOSAL** 

PORTLAND'S BLOCK-SCALE PARKS
Open Space Precedent

#### **Design Advice Request**

HALPRIN SEQUENCE

■ ~ 335,000 SF

**SCALE COMPARISON** 

Market Square

= ~ 238,000 SF

800'

400'