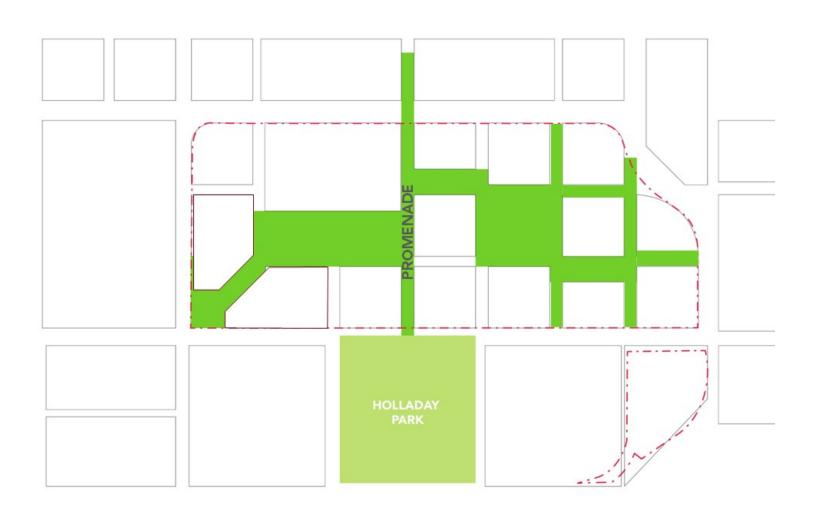

#### 12th Ave Promenade

- The 12<sup>th</sup> Avenue Promenade will connect the Broadway/Weidler Commercial District to the plan area and then south to Holladay Park.
- This generously-scaled corridor will prioritize pedestrians.
- The Promenade is intended to be a recreational journey, with thoughtful pavement, trees, planters, lights and site furnishings.
- The Promenade forms a spine for the plan area that links multiple public realm spaces.

BUILDING CAFE/RETAIL SPILLOUT FURNISHING 20'

PROMENADE 20'

FURNISHING 20'

CAFE/RETAIL SPILLOUT BUILDING 20'

60'

**Bike Network- Existing** 

Legend: City Bike Way

### 12th Ave Promenade

- The 12<sup>th</sup> Avenue Promenade will connect the Broadway/Weidler Commercial District to the plan area and then south to Holladay Park.
- This generously-scaled corridor will prioritize pedestrians.
- The Promenade is intended to be a recreational journey, with thoughtful pavement, trees, planters, lights and site furnishings.
- The Promenade forms a spine for the plan area that links multiple public realm spaces.