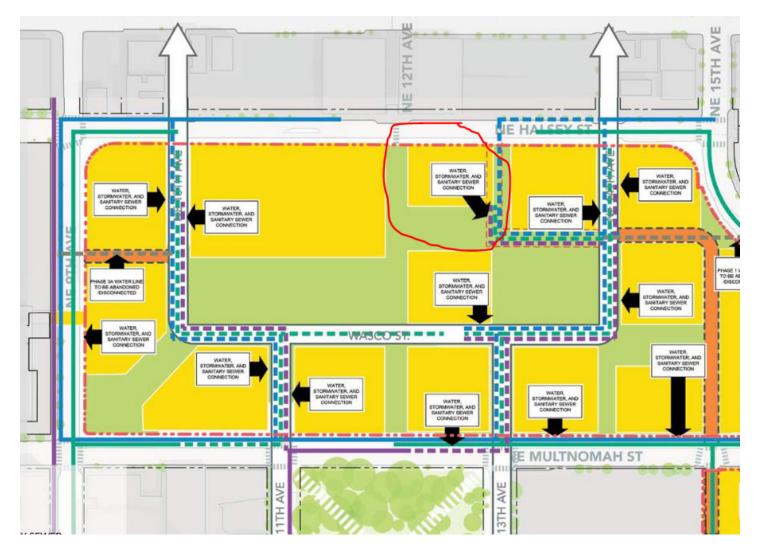

### Conceptual Infrastructure Plan

#### Stormwater

Given the density envisioned for the project, and the likely need for multiple below grade parking decks, the project will fall likely under Category 3 within the BES Stormwater Management Manual hierarchy. Category 3 requires pollution reduction and flow control before discharging to the combined sewer system. Flow control would be required to limit the 25-year post-development peak flow to the 10-year pre-development peak flow. The development will also be subject to 33.510.243 for ecoroof coverage.

New public streets containing new public storm mains will extend into the site. The new storm mains will generally drain south toward NE Multnomah St. Final discharge basins have yet to be determined. Further coordination with BES staff will be needed to determine capacity of the downstream combination sewer system.

#### **Sanitary Sewer**

New public streets containing new public sanitary mains will extend into the site. The new sanitary mains will generally drain south toward NE Multnomah St. Final discharge basins have yet to be determined. Further coordination with BES staff will be needed to determine capacity of the downstream combination sewer system

#### Water

Similar to the storm and sanitary mains above, new public water lines would be installed in the public streets running through the site with connections to individual building sites from one of the public lines on a proposed or existing street.

### The Vision