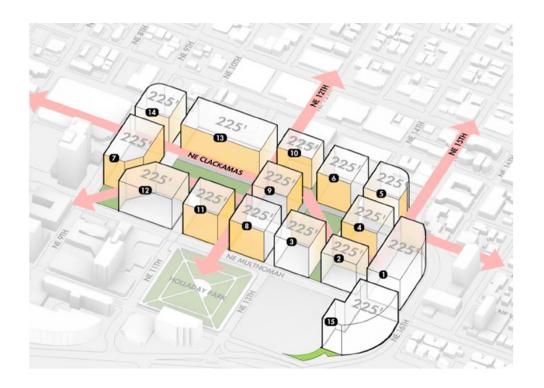

#### Max Height with Bonus at 225'

- The maximum building height on the Lloyd Center site is 225'.
- The addition of streets and open spaces on the site removes the continuous wall that is there today.
- The axon represents a glass boxes diagram showing the maximum building envelope for each development area. Multiple buildings and building configurations may be possible within the maximum building envelope.

#### **Neighboring Tall Buildings**

- The massing strategy presented here is intended to provide the kind of high density transitoriented development envisioned by the Central City Plan.
- 225' will not be the tallest buildings in the district as there are adjacent buildings as tall as 289' tall to the west and over 200' to the east.

#### **A Collection of Varied Heights**

- The future growth potential in the district will create a tapestry of varied heights throughout the district.
- It represents a stepping down in scale from 400' to the west to the existing 200' tall buildings to the east and then lower heights in the residential scale of the Sullivans Gulch.

#### **Shadow Studies**

- This diagram studies shadows on significant dates and times cast by the maximum building envelopes at 225' tall.
- Actual future
   development
   projects are
   expected to
   have a variety of
   heights and sizes,
   creating breaks
   in the massing
   to allow for more
   sunlight into the
   open spaces.

### Max Height with Bonus at 225'

- The maximum building height on the Lloyd Center site is 225'.
- The addition of streets and open spaces on the site removes the continuous wall that is there today.
- The axon represents a glass boxes diagram showing the maximum building envelope for each development area. Multiple buildings and building configurations may be possible within the maximum building envelope.

### **Neighboring Tall Buildings**

- The massing strategy presented here is intended to provide the kind of high density transitoriented development envisioned by the Central City Plan.
- 225' will not be the tallest buildings in the district as there are adjacent buildings as tall as 289' tall to the west and over 200' to the east.

### **A Collection of Varied Heights**

- The future growth potential in the district will create a tapestry of varied heights throughout the district.
- It represents a stepping down in scale from 400' to the west to the existing 200' tall buildings to the east and then lower heights in the residential scale of the Sullivans Gulch.

### **Shadow Studies**

- This diagram studies shadows on significant dates and times cast by the maximum building envelopes at 225' tall.
- Actual future
   development
   projects are
   expected to
   have a variety of
   heights and sizes,
   creating breaks
   in the massing
   to allow for more
   sunlight into the
   open spaces.