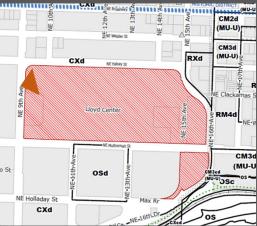

Lloyd Center is located on the eastern edge of the Lloyd District, within the Central City Plan District. The site is 29.3 acres in size and zoned Central Commercial Zone (CX) with a design overlay (d). Currently this area of the Lloyd District lacks a defined identity and sense of place and is disconnected from the surrounding neighborhoods and commercial districts.

## Location

The Lloyd Center is located on the eastern edge of the Lloyd District, within the Central City Plan Area in Portland, Oregon.

It is located to the east of the Willamette River, southeast of Lower Albina, south of Irvington, west of Sullivan's Gulch, and north of the Kerns neighborhoods (across I-84).