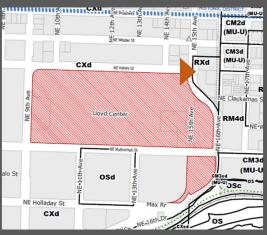

Lloyd Center is located on the eastern edge of the Lloyd District, within the Central City Plan District. The site is 29.3 acres in size and zoned Central Commercial Zone (CX) with a design overlay (d). Currently this area of the Lloyd District lacks a defined identity and sense of place and is disconnected from the surrounding neighborhoods and commercial districts.

## Location

The Lloyd Center is located on the eastern edge of the Lloyd District, within the Central City Plan Area in Portland, Oregon.

It is located to the east of the Willamette River, southeast of Lower Albina, south of Irvington, west of Sullivan's Gulch, and north of the Kerns neighborhoods (across I-84).