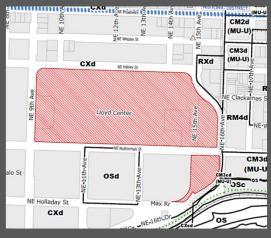

Lloyd Center is located on the eastern edge of the Lloyd District, within the Central City Plan District. The site is 29.3 acres in size and zoned Central Commercial Zone (CX) with a design overlay (d). Currently this area of the Lloyd District lacks a defined identity and sense of place and is disconnected from the surrounding neighborhoods and commercial districts.

## Location

The Lloyd Center is located on the eastern edge of the Lloyd District, within the Central City Plan Area in Portland, Oregon.

It is located to the east of the Willamette River, southeast of Lower Albina, south of Irvington, west of Sullivan's Gulch, and north of the Kerns neighborhoods (across I-84).

# **Central City Context**