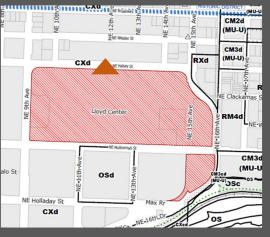

Lloyd Center is located on the eastern edge of the Lloyd District, within the Central City Plan District. The site is 29.3 acres in size and zoned Central Commercial Zone (CX) with a design overlay (d). Currently this area of the Lloyd District lacks a defined identity and sense of place and is disconnected from the surrounding neighborhoods and commercial districts.

## Location

The Lloyd Center is located on the eastern edge of the Lloyd District, within the Central City Plan Area in Portland, Oregon.

It is located to the east of the Willamette River, southeast of Lower Albina, south of Irvington, west of Sullivan's Gulch, and north of the Kerns neighborhoods (across I-84).