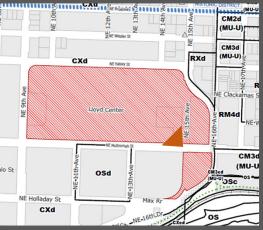

Lloyd Center is located on the eastern edge of the Lloyd District, within the Central City Plan District. The site is 29.3 acres in size and zoned Central Commercial Zone (CX) with a design overlay (d). Currently this area of the Lloyd District lacks a defined identity and sense of place and is disconnected from the surrounding neighborhoods and commercial districts.

## Location

The Lloyd Center is located on the eastern edge of the Lloyd District, within the Central City Plan Area in Portland, Oregon.

It is located to the east of the Willamette River, southeast of Lower Albina, south of Irvington, west of Sullivan's Gulch, and north of the Kerns neighborhoods (across I-84).

# **Central City Context**