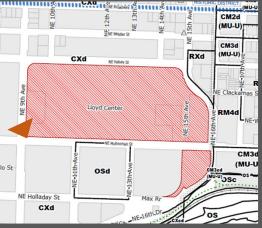

Lloyd Center is located on the eastern edge of the Lloyd District, within the Central City Plan District. The site is 29.3 acres in size and zoned Central Commercial Zone (CX) with a design overlay (d). Currently this area of the Lloyd District lacks a defined identity and sense of place and is disconnected from the surrounding neighborhoods and commercial districts.

## Location

The Lloyd Center is located on the eastern edge of the Lloyd District, within the Central City Plan Area in Portland, Oregon.

It is located to the east of the Willamette River, southeast of Lower Albina, south of Irvington, west of Sullivan's Gulch, and north of the Kerns neighborhoods (across I-84).

Site Boundary