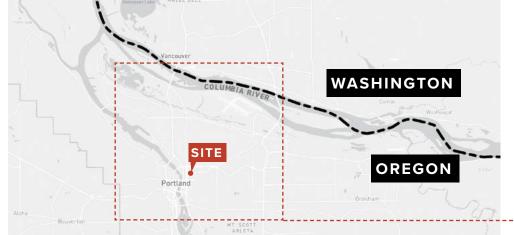

Lloyd Center is located on the eastern edge of the Lloyd District, within the Central City Plan District. The site is 29.3 acres in size and zoned Central Commercial Zone (CX) with a design overlay (d). Currently this area of the Lloyd District lacks a defined identity and sense of place and is disconnected from the surrounding neighborhoods and commercial districts.

## Location

The Lloyd Center is located on the eastern edge of the Lloyd District, within the Central City Plan Area in Portland, Oregon.

It is located to the east of the Willamette River, southeast of Lower Albina, south of Irvington, west of Sullivan's Gulch, and north of the Kerns neighborhoods (across I-84).