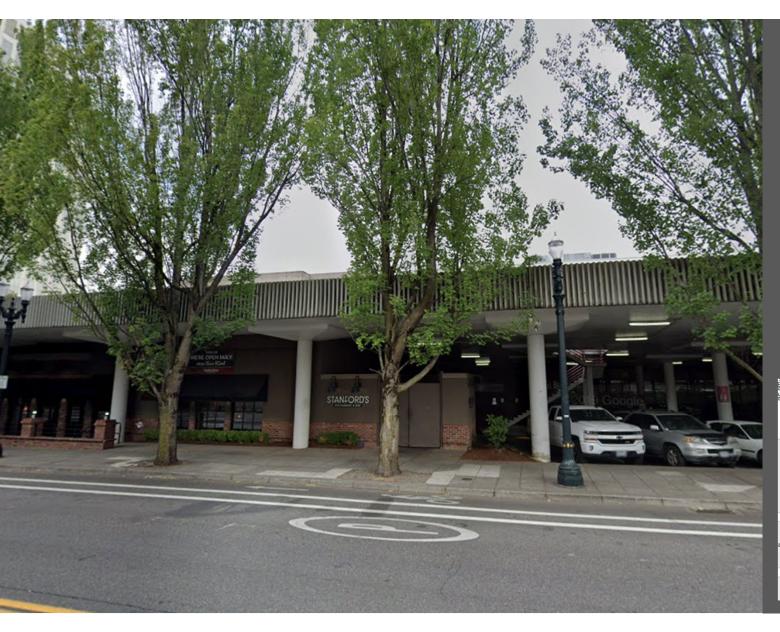

Broadway/Weidler corridor
- Max station at southwest end of Holladay Park
- Green loop along NE 7<sup>th</sup> Ave and NE Clackamas
- Numerous superblocks surrounding the site.
  Those to the west and southwest have private streets and passageways that allow for more movement through the area



Corner of NE 9<sup>th</sup> Ave and Multnomah, looking NE





RXd



 Corner of NE 9<sup>th</sup> & Halsey, looking towards SE





Looking S from NE Halsey
 St





Looking S from NE Halsey
 St





 Looking S from corner of NE 15<sup>th</sup> Ave & Halsey St





 Looking NW from corner of NE 16<sup>th</sup> Ave & Multnomah St





 Looking SW from corner of NE 16<sup>th</sup> Ave & Multnomah St





 Looking N from NE Multnomah St





 Looking NE from NE 11<sup>th</sup> Ave & Multnomah St





 Looking N from NE Multnomah St





 Looking SW along NE 16<sup>th</sup> Ave





Looking SW along NE 16<sup>th</sup>
 Ave





Looking SE from NE 15<sup>th</sup>
 & Multnomah





Looking SE from NE 13<sup>th</sup>
 & Multnomah





 Looking SW from NE 13<sup>th</sup> & Multnomah towards Holladay Park





 Looking SW from NE 11<sup>th</sup> & Multnomah towards Double Tree Hotel





 Looking S from NE 9<sup>th</sup> & Multnomah towards Double Tree Hotel





 Looking SW from NE 9<sup>th</sup> & Multnomah towards Hassalo on 8<sup>th</sup>





 Looking NW from NE 9<sup>th</sup> & Multnomah towards Lloyd Center Tower





Looking W from NE 9<sup>th</sup>
Ave towards Lloyd Center
Tower





Looking W from NE 9<sup>th</sup>
 Ave towards Lloyd Center
 Tower parking garage





Looking NW f