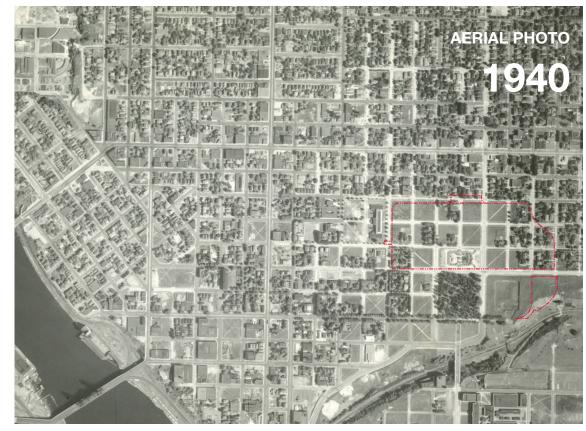

#### **Central Eastside Transformation**

The historic central east side blocks were platted with the tradtional 200'x 200' grid. The Lloyd District's grid of blocks was oriented to the cardinal directions, while the Lower Albina's grid was oriented to the Willamette River. NE Broadway and NE Weidler served then as now as the district's main commercial corridors, with the Broadway Bridge (1912) linking the east side to the historic downtown core.

The form and character of both the Lloyd Districts and Lower Albina began to evolve dramatically as they were impacted by several major public infrastructure and urban renewal projects. In the early 1950's through the 1960's, the I-5 and I-84 freeways, Veteran's Memorial Coliseum (1960) and the Lloyd Center shopping center (1960) changed the fabric of the neighborhoods.

This development also changed the physical landscape and hydrology of the area. Small streams were filled or put in pipes, and trees and vegetation were removed and replaced with buildings and hard, impervious surfaces. The Lloyd Center followed this pattern. Once a number of green vacant lots adjacent to Holladay Park and its mature trees (planted in the 1880's by Ben Holladay), the Lloyd Center became predominantly impervious surfaces in the 1960s.