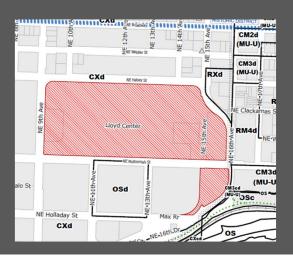

Lloyd Center is located on the eastern edge of the Lloyd District, within the Central City Plan District. The site is 29.3 acres in size and zoned Central Commercial Zone (CX) with a design overlay (d). Currently this area of the Lloyd District lacks a defined identity and sense of place and is disconnected from the surrounding neighborhoods and commercial districts.

that we have received.

For Zoning Code in Effect Post October 1, 2022

THIS SITE LIES WITHIN THE: CENTRAL CITY PLAN DISTRICT LLOYD SUB DISTRICT Site
Plan District
Historic District

Historic Landmark
Recreational Trails