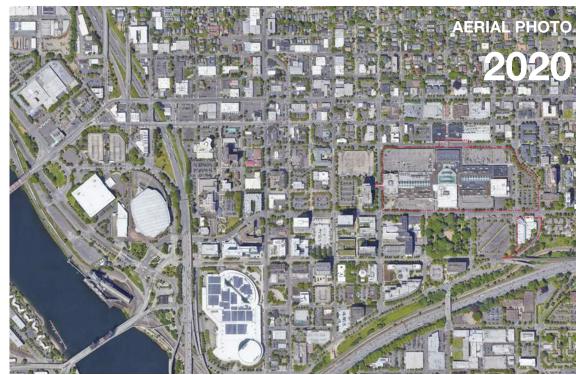

Today, the Lloyd District is characterized by large region-serving facilities like the Moda Center, the Convention Center, and the Lloyd Center. Large-scale commercial and office buildings, medical buildings, and hotels, each accompanied by surface parking lots or structures, now make up the majority of the Lloyd District, with a number of vacant lots still undeveloped. I-5 and I-84 are major transportation facilities that not only frame the Lloyd District but also create barriers to the communities and amenities to the west and south.

Holladay Park (4.3 acres) still serves as one of the only publicly accessible open spaces in the district.

Legend:

Site Boundary