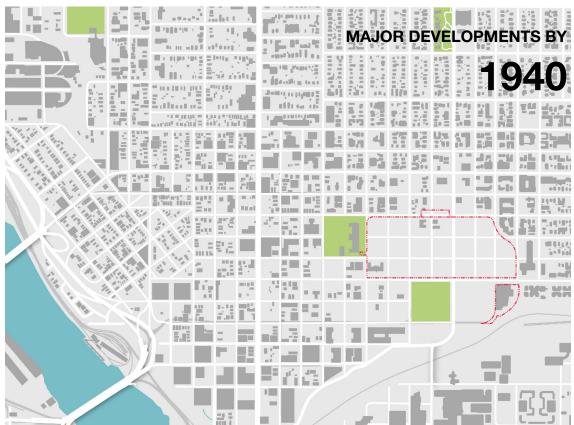

#### **Central Eastside Transformation**

The historic central east side blocks were platted with the tradtional 200'x 200' grid. The Lloyd District's grid of blocks was oriented to the cardinal directions, while the Lower Albina's grid was oriented to the Willamette River. NE Broadway and NE Weidler served then as now as the district's main commercial corridors, with the Broadway Bridge (1912) linking the east side to the historic downtown core.

The form and character of both the Lloyd Districts and Lower Albina began to evolve dramatically as they were impacted by several major public infrastructure and urban renewal projects. In the early 1950's through the 1960's, the I-5 and I-84 freeways, Veteran's Memorial Coliseum (1960) and the Lloyd Center shopping center (1960) changed the fabric of the neighborhoods.

This development also changed the physical landscape and hydrology of the area. Small streams were filled or put in pipes, and trees and vegetation were removed and replaced with buildings and hard, impervious surfaces. The Lloyd Center followed this pattern. Once a number of green vacant lots adjacent to Holladay Park and its mature trees (planted in the 1880's by Ben Holladay), the Lloyd Center became predominantly impervious surfaces in the 1960s.