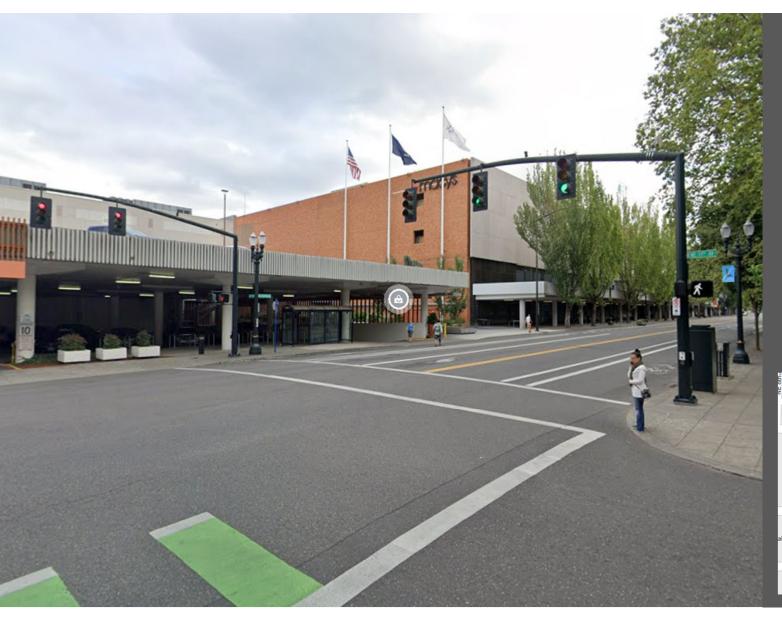

nchors east end of the Lloyd District
- Immediately south of Broadway/Weidler corridor
- Max station at southwest end of Holladay Park
- Green loop along NE 7<sup>th</sup> Ave and NE Clackamas
- Numerous superblocks surrounding the site.
  Those to the west and southwest have private streets and passageways that allow for more movement through the area



Corner of NE 9<sup>th</sup> Ave and Multnomah, looking NE





RXd



 Corner of NE 9<sup>th</sup> & Halsey, looking towards SE





Looking S from NE Halsey
 St





Looking S from NE Halsey
 St





 Looking S from corner of NE 15<sup>th</sup> Ave & Halsey St





 Looking NW from corner of NE 16<sup>th</sup> Ave & Multnomah St





 Looking SW from corner of NE 16<sup>th</sup> Ave & Multnomah St





 Looking N from NE Multnomah St





 Looking NE from NE 11<sup>th</sup> Ave & Multnomah St





 Looking N from NE Multnomah St





 Looking SW along NE 16<sup>th</sup> Ave





Looking SW along NE 16<sup>th</sup>
 Ave





Looking SE from NE 15<sup>th</sup>
 & Multnomah





Looking SE from NE 13<sup>th</sup>
 & Multnomah





 Looking SW from NE 13<sup>th</sup> & Multnomah towards Holladay Park





 Looking SW from NE 11<sup>th</sup> & Multnomah towards Double Tree Hotel





 Looking S from NE 9<sup>th</sup> & Multnomah towards Double Tree Hotel





 Looking SW from NE 9<sup>th</sup> & Multnomah towards Hassalo on 8<sup>th</sup>





 Looking NW from NE 9<sup>th</sup> & Multnomah towards Lloyd Center Tower





Looking W from NE 9<sup>th</sup>
Ave towards Lloyd Center
Tower





Looking W from NE 9<sup>th</sup>
 Ave