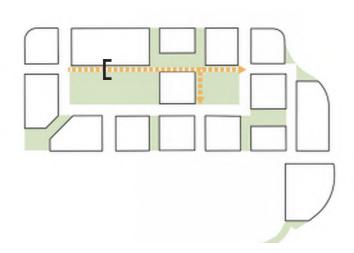

1223 SW Washington Street Suite 200 Portland, OR 97205 T503 224 3860

 Memo

 Date
 September 21, 2023

 Project No.
 P25798.02

 Project Name
 Lloyd Center Redevelopment DAR#1 Application

 Page No.
 2

The Subdistrict Guideline appears to address a condition in which the Mall remains, however, with the comprehensive redevelopment envisioned, that condition will no longer exist. However, we acknowledge the intent of the subdistrict guideline regarding strengthening pedestrian connections from the plan area to the surrounding residential and commercial districts, with emphasis on connections to existing public ROW. We feel we've done that well in the north/south direction by establishing multimodal public streets connecting existing ROWs from NE 11<sup>th</sup> Ave to NE 10<sup>th</sup> Ave, and from NE 13<sup>th</sup> Ave to NE 14<sup>th</sup> Ave, and by extending the 12<sup>th</sup> Avenue Promenade through the site. Diagonal movement from the office-centric cluster on Multnomah to the residential edges on NE 15<sup>th</sup> Ave are created through the sequence of meandering open spaces that incorporate the existing plaza at NE 9<sup>th</sup> & Multnomah. Within the plan area in the east/west direction, we feel that we've met the spirit of the through a sequence of linked open spaces that provide an east/west corridor through the site, roughly analogous to where NE Clackamas Street ran prior to development of the mall. However, on the west end of this corridor, there is no expression of NE Clackamas at NE 9<sup>th</sup> over which this east-west corridor could continue west. Similarly, at the east end of the plan area, there is no crosswalk over NE 15<sup>th</sup> at the Clackamas alignment with which to make an exterior connection to the east.

#### Our question is:

We understand why PBOT did not locate a crossing in the middle of the 15th-16th curve but would be interested in the Design Commission's thoughts regarding how to respond to these east and west edges with the urban design framework.