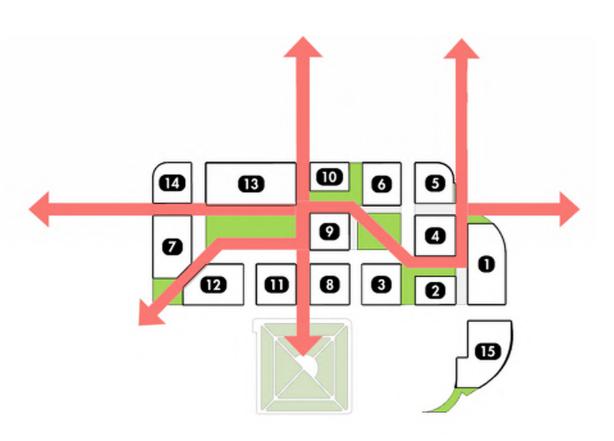

### **Current Access Patterns**

Most Frequent Vehicular Access points:

- Broadway from the east
- Weidler from the west
- I-84 exit from the south

### Secondary Vehicular Access:

- NE Multnomah St.
- NE 7<sup>th</sup> Ave
- NE 16<sup>th</sup> Ave

#### Transit:

• NE Holladay & 11th Ave Max Station