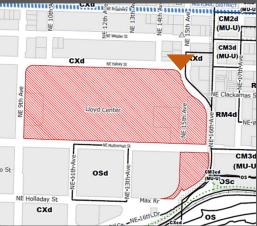

Lloyd Center is located on the eastern edge of the Lloyd District, within the Central City Plan District. The site is 29.3 acres in size and zoned Central Commercial Zone (CX) with a design overlay (d). Currently this area of the Lloyd District lacks a defined identity and sense of place and is disconnected from the surrounding neighborhoods and commercial districts.

## Location

The Lloyd Center is located on the eastern edge of the Lloyd District, within the Central City Plan Area in Portland, Oregon.

It is located to the east of the Willamette River, southeast of Lower Albina, south of Irvington, west of Sullivan's Gulch, and north of the Kerns neighborhoods (across I-84).