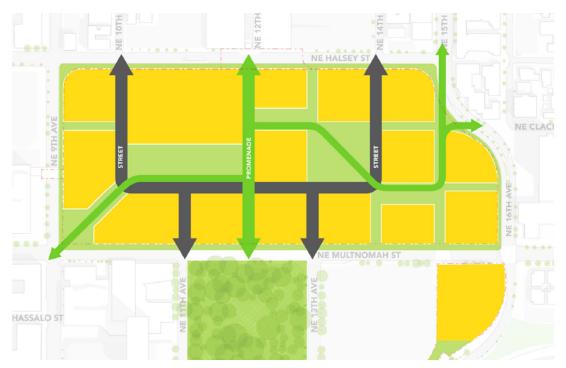

### **MAKING THE RIGHT CONNECTIONS**

- Existing streets to the north and south of the site will be connected internally to enhance local street connectivity, and provide new connections to the surrounding neighborhoods.
- The indirect connections between these new internal local streets will limit through traffic and help emphasize slow vehicular travel speeds and enhance the experience and safety for pedestrians and bicyclists on adjacent facilities.

### **Street Hierarchy**

- 1 Primary Streets
- 2 Secondary Streets
- 3 Internal Accessway
- Restores eastside connectivity of current non-vehicular superblock.
- Supports a family-friendly, pedestrian-oriented environment.
- Connects residential neighborhoods to the east and north with business districts to the west.

### **Street Hierarchy**

- New public rights-of-way will restore connectivity through the superblock and provide service and access to internal block frontages.
- Controlled intersections at both 11<sup>th</sup> Avenue and 13<sup>th</sup> Avenue with NE Wasco St will discourage cut-through traffic.
- Designed as complete streets; the major connections will include twoway travel, on-street parking, robust bicycle facilities and 12-foot sidewalks.
- All new public rights-of-way are proposed to be classified as Local Access Streets.

#### 12th Ave Promenade

- The 12<sup>th</sup> Avenue Promenade will connect the Broadway/Weidler Commercial District to the plan area and then south to Holladay Park.
- This generously-scaled corridor will prioritize pedestrians.
- The Promenade is intended to be a recreational journey, with thoughtful pavement, trees, planters, lights and site furnishings.
- The Promenade forms a spine for the plan area that links multiple public realm spaces.