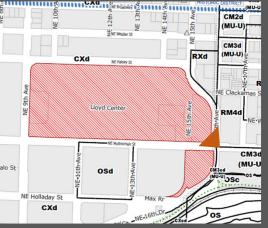

Lloyd Center is located on the eastern edge of the Lloyd District, within the Central City Plan District. The site is 29.3 acres in size and zoned Central Commercial Zone (CX) with a design overlay (d). Currently this area of the Lloyd District lacks a defined identity and sense of place and is disconnected from the surrounding neighborhoods and commercial districts.

## Location

The Lloyd Center is located on the eastern edge of the Lloyd District, within the Central City Plan Area in Portland, Oregon.

It is located to the east of the Willamette River, southeast of Lower Albina, south of Irvington, west of Sullivan's Gulch, and north of the Kerns neighborhoods (across I-84).