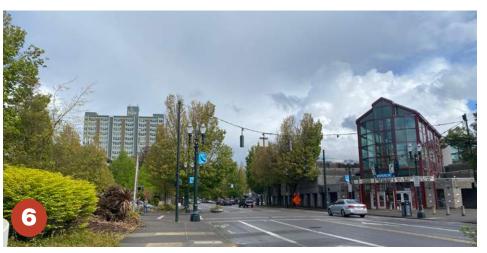

trict, and is directly south of the site. NE Holladay Street has decorative paving and wide sidewalks and connects a number of the open spaces to the Rose Quarter Transit Center. This paving ends at Holladay Park. Buckman Field Park provides an additional green open space 16 minutes from the Lloyd Center, at a 3 mph walking pace.

The Sullivan's Gulch Trail is a proposed trail that would connect the I-205 multi-use path to the Eastbank Esplanade. It is envisioned to provide a safe, comfortable, and direct active transportation and recreation option that is separated from vehicle traffic.

#### Legend:

Site Boundary

Plaza/Hardscape

Pervious/Planted

Open Space

Tree Canopy

Improved Public Realm

**Pedestrian Connections** 

Major Public Trail (planned)



# **Site Photos**















# **Site Photos**















# Where do we start? ... with two big moves

- Reverse the inward-facing layout throughout . . .
- Perforate the "wall of parking" surrounding the site
- Re-introduce select portions of the street grid











# A new lifestyle neighborhood

## Distinctive and connected public realm







# A place for the community

A diverse and mixed use neighborhood with the ice rink at its heart







# **Urban Context**

A network of open spaces to complement Holladay Park











# **Vision Statement**

Redevelopment of the Lloyd Center site will establish a new and vibrant center of urban life for NE Portland and the Central City.

The vision for the future of the Lloyd Center site is one that renews Lloyd Center's historic identity as a regional destinati