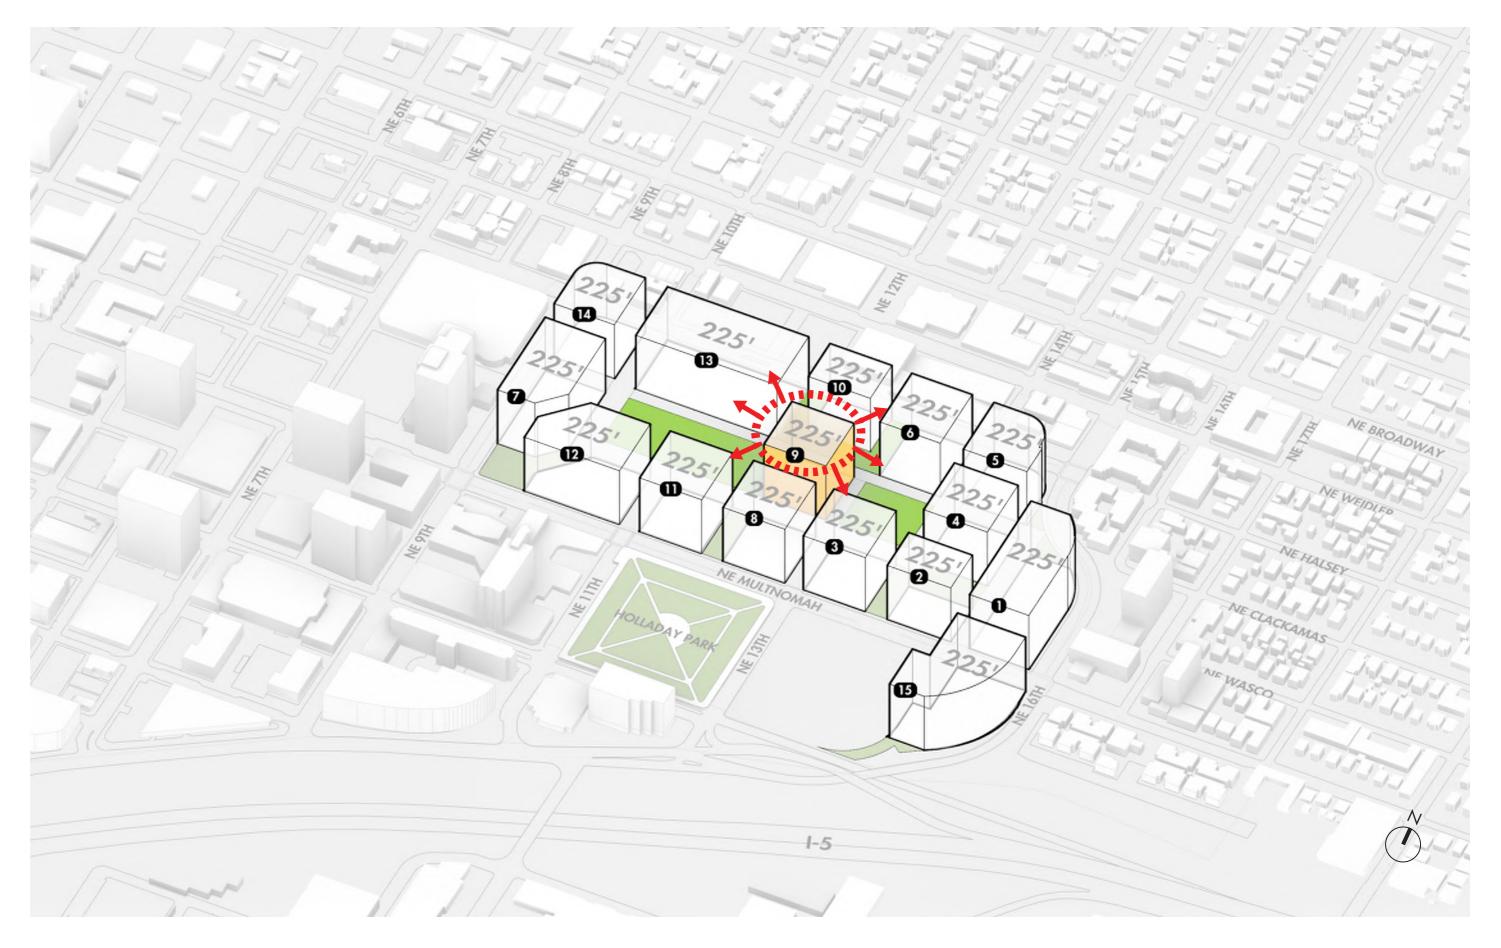

#### **Iconic Development Area 9**

- Development Area 9, located in the center of the site, can be a focal point within the plan area.
- The development area fronts open space to the North, East, and West.
- Porosity at the ground floor will allow for direct engagement with the adjacent open spaces.

### **Iconic Development Area 9**

- Development Area 9, located in the center of the site, can be a focal point within the plan area.
- The development area fronts open space to the North, East, and West.
- Porosity at the ground floor will allow for direct engagement with the adjacent open spaces.