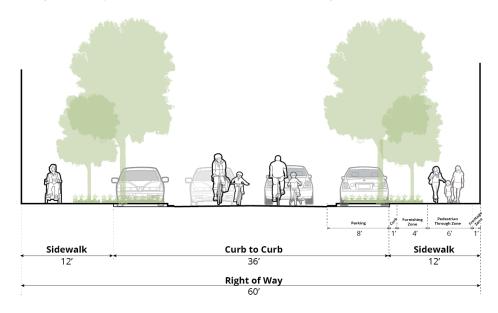

#### **Street Hierarchy**

- 2 Secondary Streets
  - 60' ROW
- Secondary streets provide flexibility for consolidated internal parking and loading access, and potential underground parking structures.
- These secondary streets will include two-way travel lanes, on-street parking and 12-foot sidewalks.

### **Street Hierarchy**

- Secondary Streets60' ROW
- Secondary streets provide flexibility for consolidated internal parking and loading access, and potential underground parking structures.
- These secondary streets will include two-way travel lanes, on-street parking and 12-foot sidewalks.