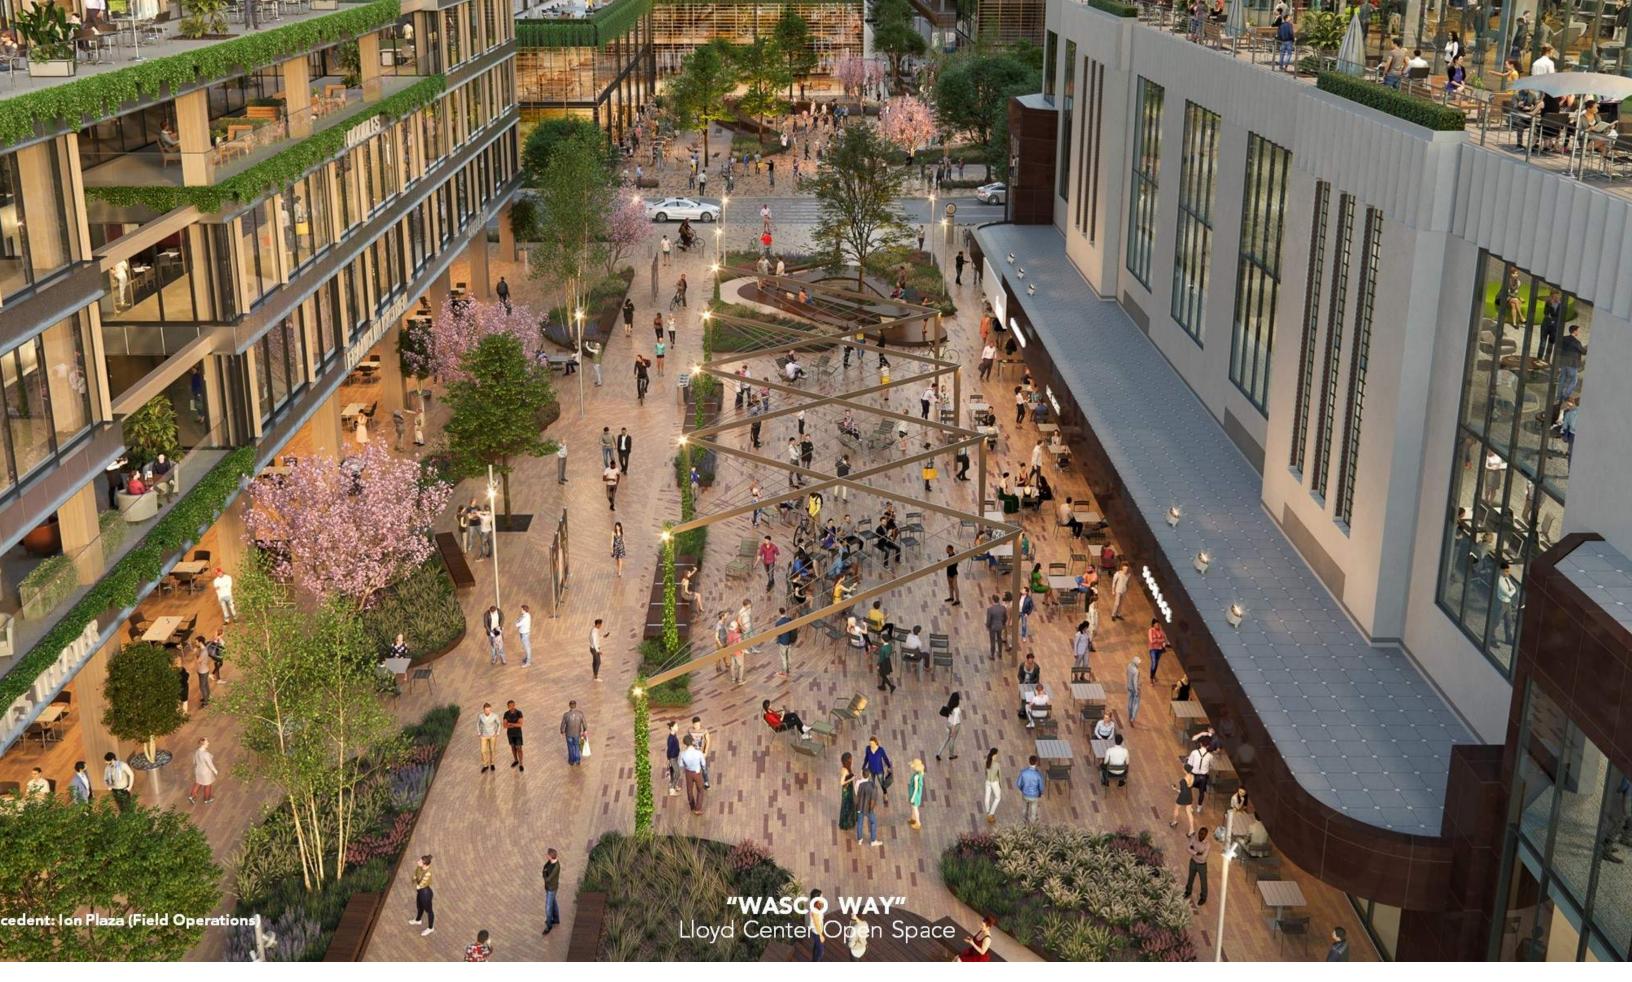

#### 12th Ave Promenade

- The 12<sup>th</sup> Avenue Promenade will connect the Broadway/Weidler Commercial District to the plan area and then south to Holladay Park.
- This generously-scaled corridor will prioritize pedestrians.
- The Promenade is intended to be a recreational journey, with thoughtful pavement, trees, planters, lights and site furnishings.
- The Promenade forms a spine for the plan area that links multiple public realm spaces.

BUILDING CAFE/RETAIL SPILLOUT FURNISHING 20'

PROMENADE 20'

FURNISHING 20'

CAFE/RETAIL SPILLOUT BUILDING 20'

60'

**Bike Network- Existing** 

Legend: City Bike Way