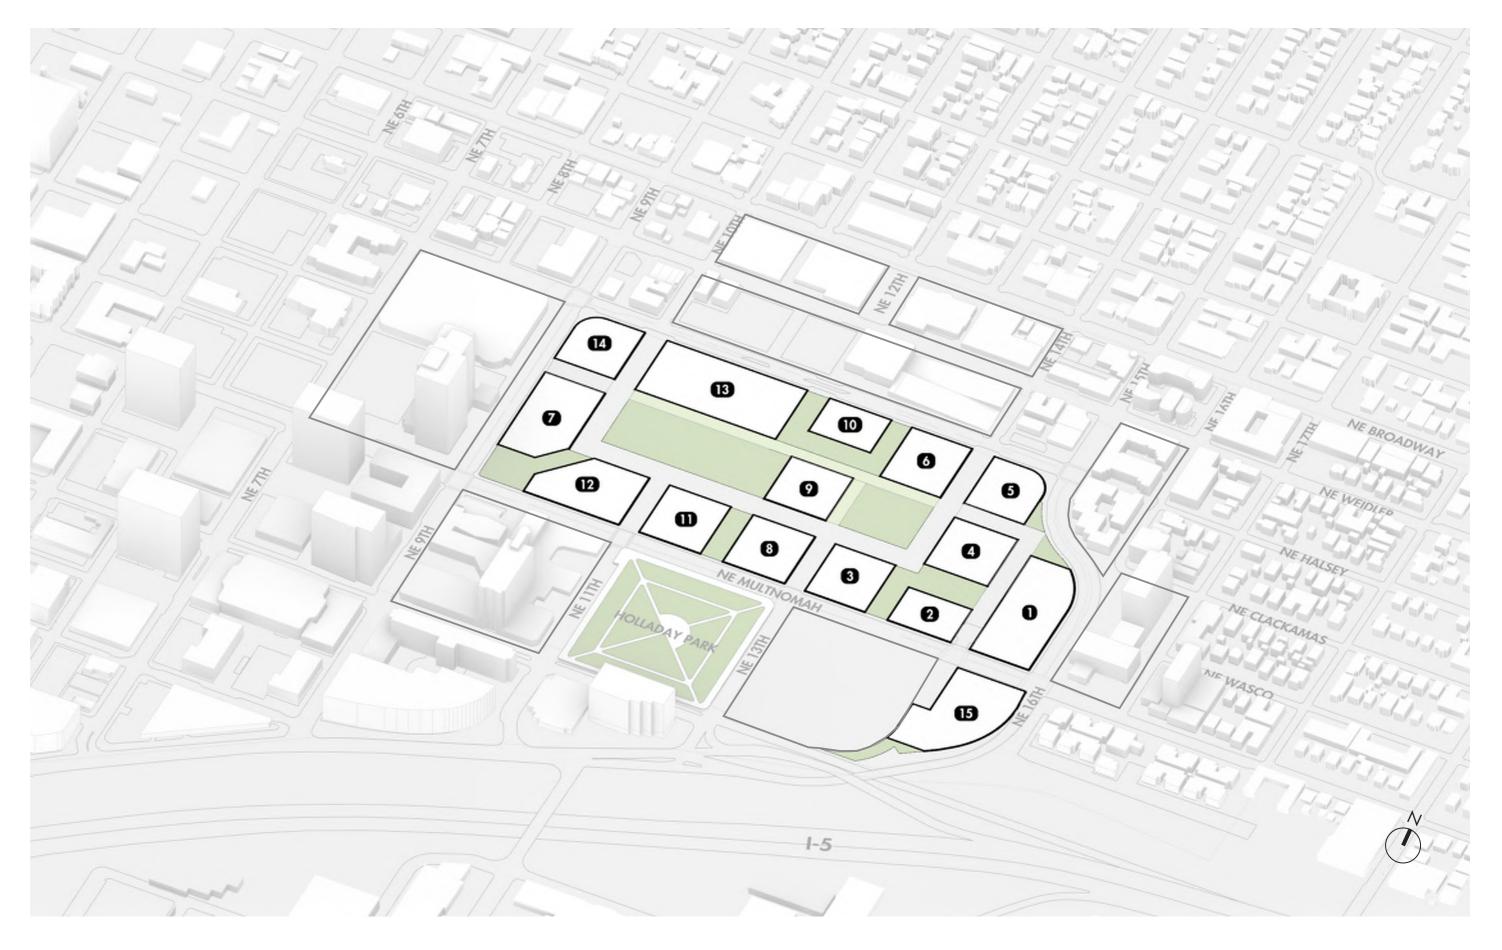

#### **Active Edges to Holladay Park**

- Holladay Park is the largest open space in the Lloyd District.
- Parcels 8 and 11 will engage
   Holladay Park and Multnomah
   Street, while also creating a
   southern gateway into the site.

#### 12th Street Promenade

- Development areas 8, 9, 10, and 11
   all engage and play a role in the 12<sup>th</sup>
   Street pedestrian promenade that
   connects Irvington and the Broadway/
   Weidler couplet with Holladay
   Park, light rail and points south.
- Development areas 10 and 13 create a northern gateway into the site.
- Development areas 8 and 11 create a southern gateway into the site.

#### **Iconic Development Area 9**

- Development Area 9, located in the center of the site, can be a focal point within the plan area.
- The development area fronts open space to the North, East, and West.
- Porosity at the ground floor will allow for direct engagement with the adjacent open spaces.

### **Active Edges to Holladay Park**

- Holladay Park is the largest open space in the Lloyd District.
- Parcels 8 and 11 will engage
   Holladay Park and Multnomah
   Street, while also creating a
   southern gateway into the site.

### 12th Street Promenade

- Development areas 8, 9, 10, and 11
   all engage and play a role in the 12<sup>th</sup>
   Street pedestrian promenade that
   connects Irvington and the Broadway/
   Weidler couplet with Holladay
   Park, light rail and points south.
- Development areas 10 and 13 create a northern gateway into the site.
- Development areas 8 and 11 create a southern gateway into the site.

### **Iconic Development Area 9**

- Development Area 9, located in the center of the site, can be a focal point within the plan area.
- The development area fronts open space to the North, East, and West.
- Porosity at the ground floor will allow for direct engagement with the adjacent open spaces.