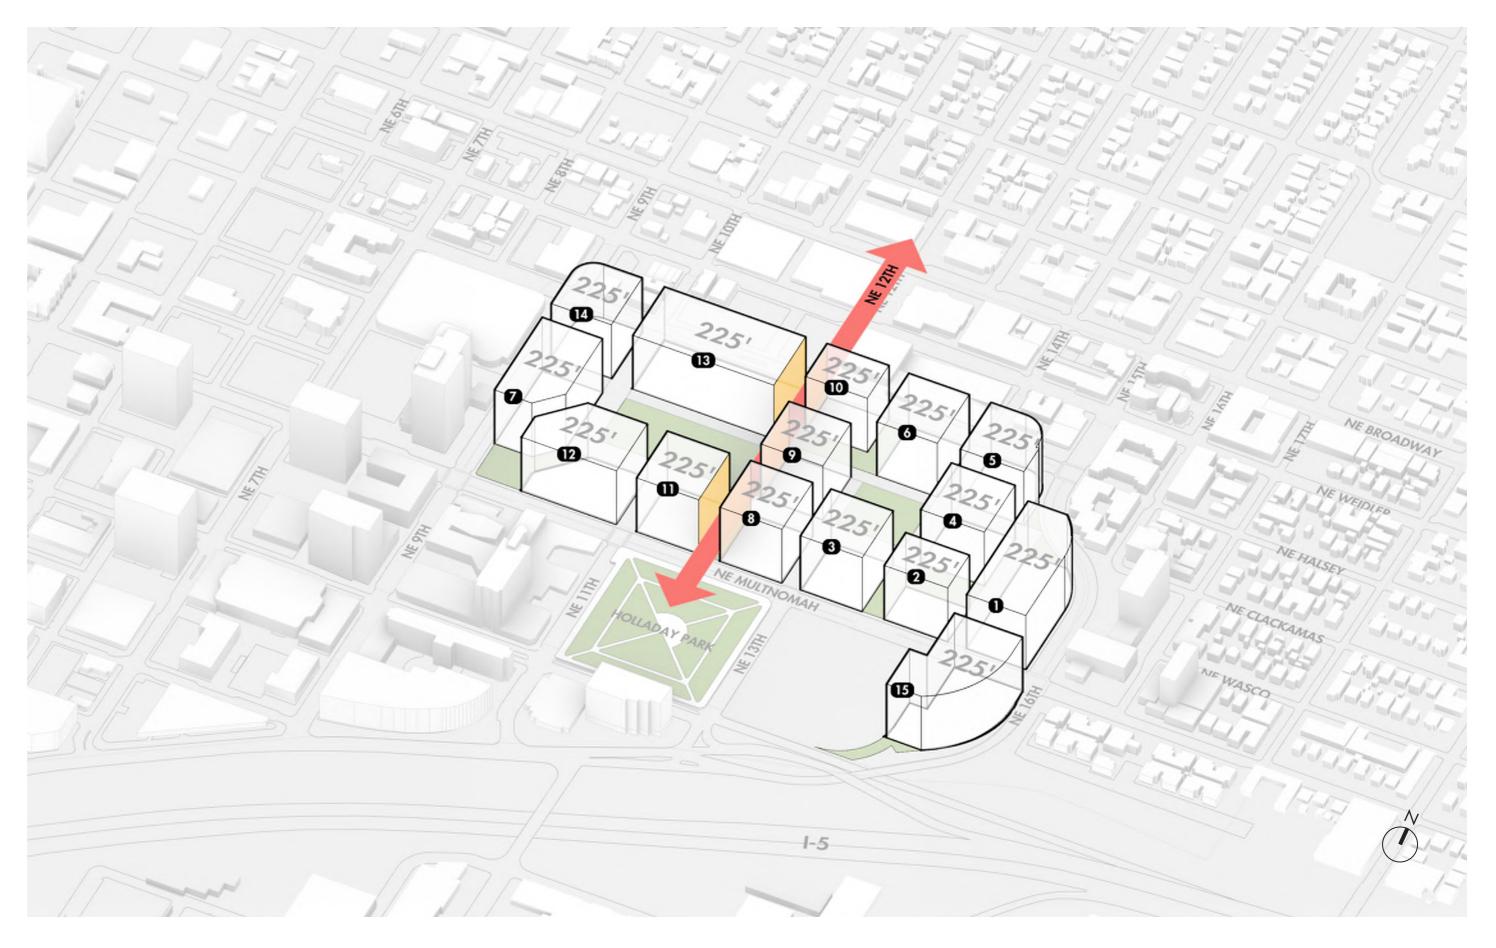

#### 12th Ave Promenade

- The 12<sup>th</sup> Avenue Promenade will connect the Broadway/Weidler Commercial District to the plan area and then south to Holladay Park.
- This generously-scaled corridor will prioritize pedestrians.
- The Promenade is intended to be a recreational journey, with thoughtful pavement, trees, planters, lights and site furnishings.
- The Promenade forms a spine for the plan area that links multiple public realm spaces.

#### 12th Street Promenade

- Development areas 8, 9, 10, and 11
   all engage and play a role in the 12<sup>th</sup>
   Street pedestrian promenade that
   connects Irvington and the Broadway/
   Weidler couplet with Holladay
   Park, light rail and points south.
- Development areas 10 and 13 create a northern gateway into the site.
- Development areas 8 and 11 create a southern gateway into the site.

### 12th Street Promenade

- Development areas 8, 9, 10, and 11
   all engage and play a role in the 12<sup>th</sup>
   Street pedestrian promenade that
   connects Irvington and the Broadway/
   Weidler couplet with Holladay
   Park, light rail and points south.
- Development areas 10 and 13 create a northern gateway into the site.
- Development areas 8 and 11 create a southern gateway into the site.