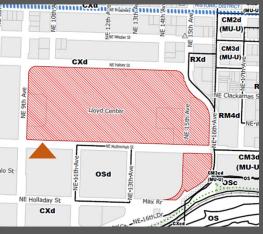

Lloyd Center is located on the eastern edge of the Lloyd District, within the Central City Plan District. The site is 29.3 acres in size and zoned Central Commercial Zone (CX) with a design overlay (d). Currently this area of the Lloyd District lacks a defined identity and sense of place and is disconnected from the surrounding neighborhoods and commercial districts.

Site Boundary