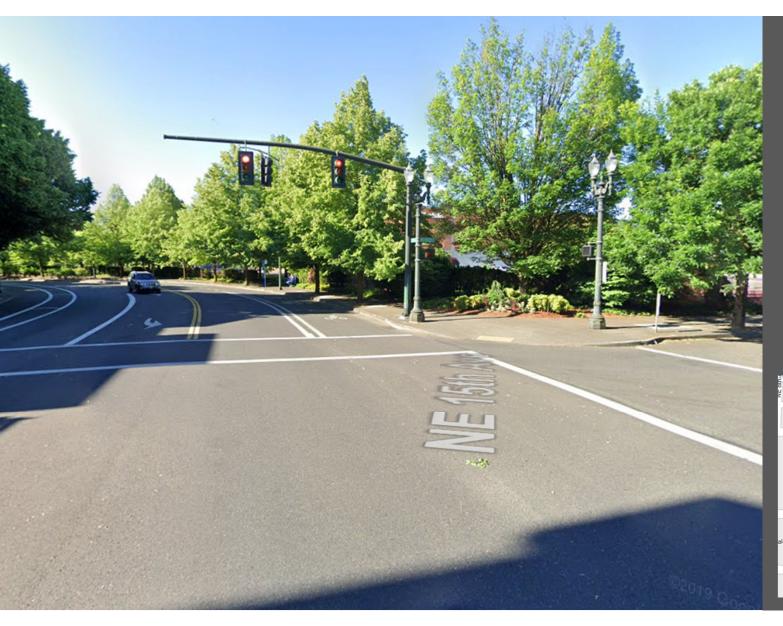

#### Connections and Crossings

- The Commission stressed the importance of thinking beyond the perimeter of the master plan area on all sides.
- While acknowledging constraints and the process described by PBOT, Commissioners stressed the importance of providing permeability and safe pedestrian crossings and a standard Portland block scale. They stressed the importance of pedestrian crossings at NE 12<sup>th</sup> & Multnomah and NE Clackamas & 15<sup>th</sup>/16<sup>th</sup> Aves.
  - One Commissioner raised the idea of having a raised speed table at a future pedestrian crossing at NE Clackamas & 15<sup>th</sup>/16<sup>th</sup>.
- Commissioners agree with the idea of creating and supporting a strong connection from the Lloyd Center site to the future Sullivan's Gulch Trail.
- Commissioners noted that the termination of NE 15<sup>th</sup> Ave along Block 15 needs to be considered.

#### Our question is:

We understand why PBOT did not locate a crossing in the middle of the 15th-16th curve but would be interested in the Design Commission's thoughts regarding how to respond to these east and west edges with the urban design framework.