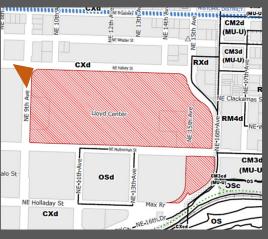

Lloyd Center is located on the eastern edge of the Lloyd District, within the Central City Plan District. The site is 29.3 acres in size and zoned Central Commercial Zone (CX) with a design overlay (d). Currently this area of the Lloyd District lacks a defined identity and sense of place and is disconnected from the surrounding neighborhoods and commercial districts.

## Location

The Lloyd Center is located on the eastern edge of the Lloyd District, within the Central City Plan Area in Portland, Oregon.

It is located to the east of the Willamette River, southeast of Lower Albina, south of Irvington, west of Sullivan's Gulch, and north of the Kerns neighborhoods (across I-84).