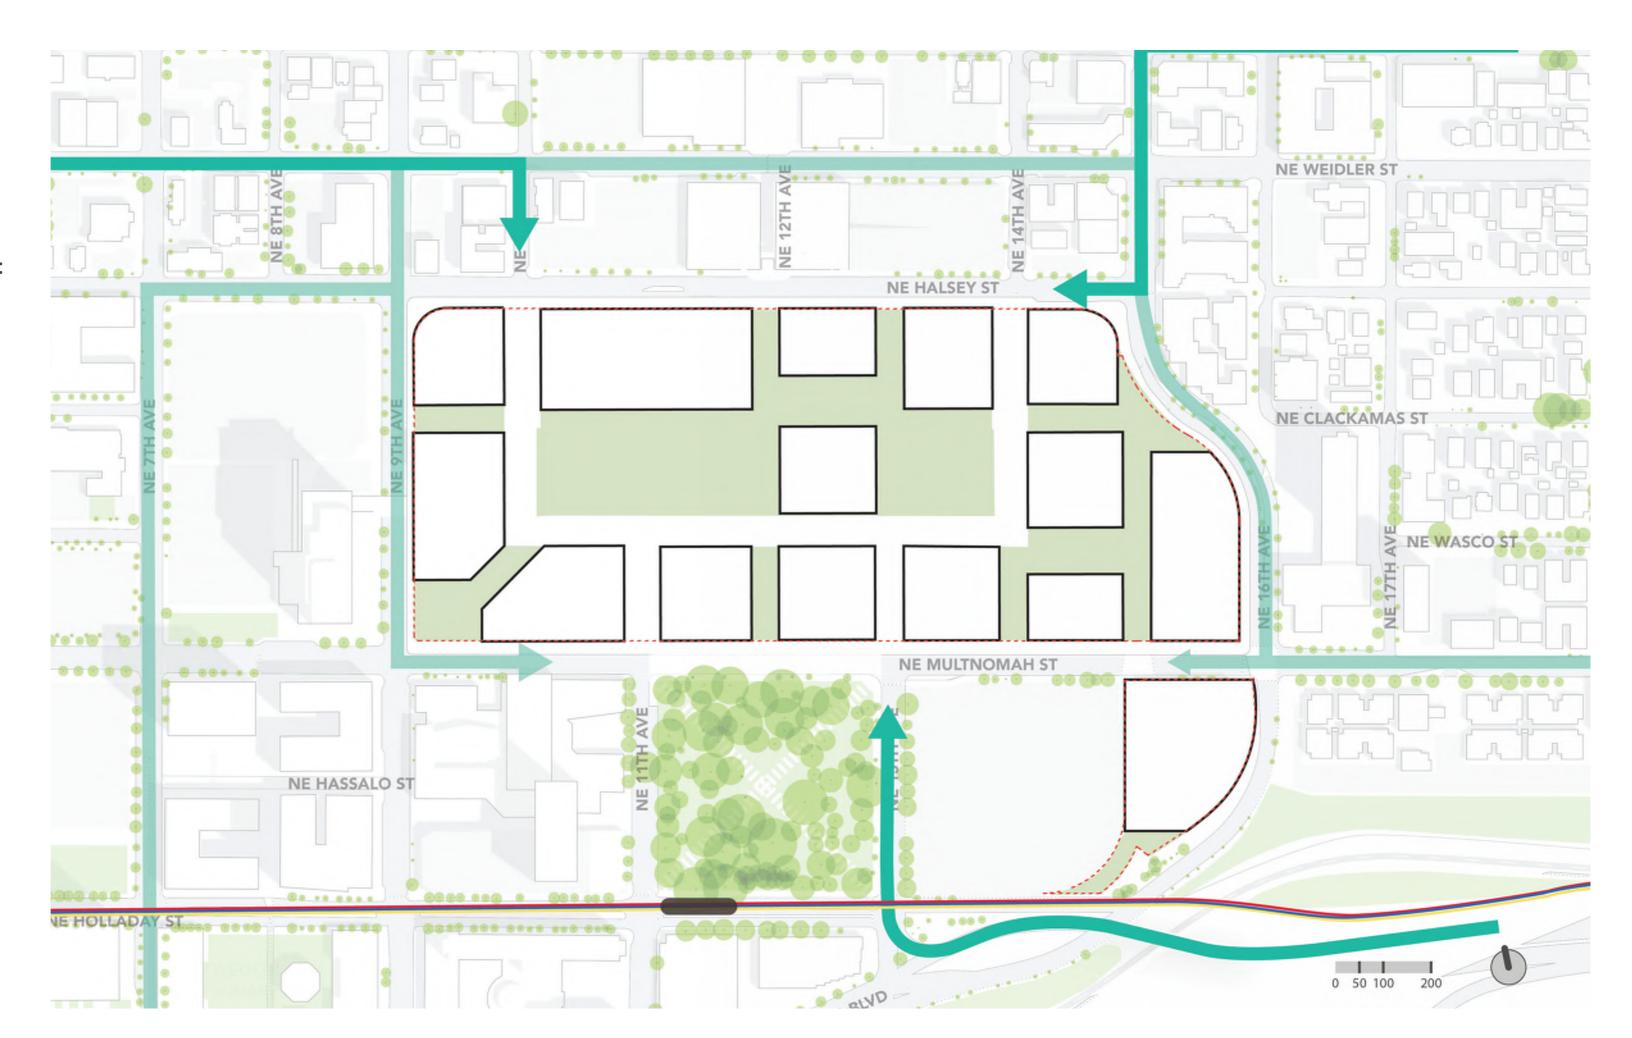

### **Current Access Patterns**

Most Frequent Vehicular Access points:

- Broadway from the east
- Weidler from the west
- I-84 exit from the south

### Secondary Vehicular Access:

- NE Multnomah St.
- NE 7<sup>th</sup> Ave
- NE 16<sup>th</sup> Ave

#### Transit:

• NE Holladay & 11th Ave Max Station

### Transit:

• NE Holladay & 11<sup>th</sup> Ave Max Station