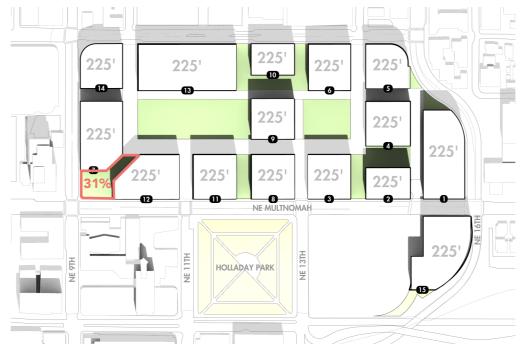

#### **Shadow Studies**

- This diagram studies shadows on significant dates and times cast by the maximum building envelopes at 225' tall.
- Actual future
   development
   projects are
   expected to
   have a variety of
   heights and sizes,
   creating breaks
   in the massing
   to allow for more
   sunlight into the
   open spaces.

#### March / September

#### **Shadow Studies**

• The open space at the corner of NE 9<sup>th</sup> and NE Multnomah is the park or plaza required by PZC 33.510.255.K.3.a

• This open space complies with the approval criteria around shadows in PZC 33.510.255.K.d

### **Shadow Studies**

• The open space at the corner of NE 9<sup>th</sup> and NE Multnomah is the park or plaza required by PZC 33.510.255.K.3.a

• This open space complies with the approval criteria around shadows in PZC 33.510.255.K.d