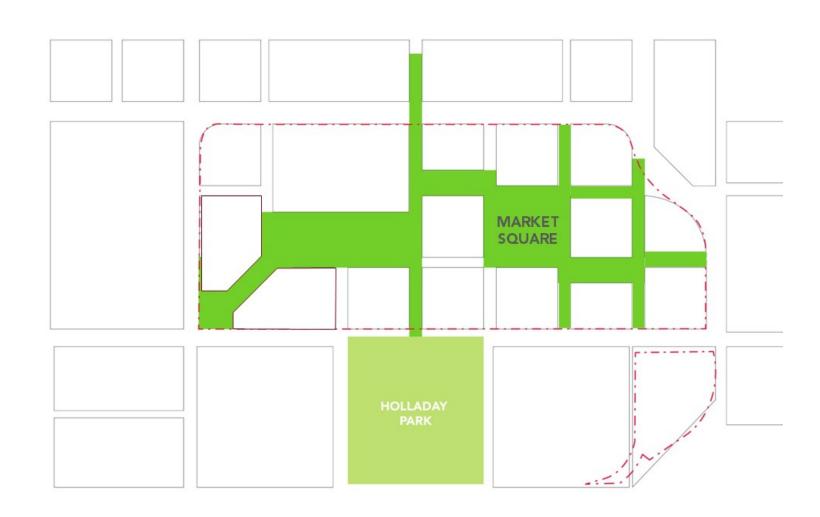

#### **Design Advice Request**

HALPRIN SEQUENCE

■ ~ 335,000 SF

**SCALE COMPARISON** 

Market Square

= ~ 238,000 SF

800'

400'