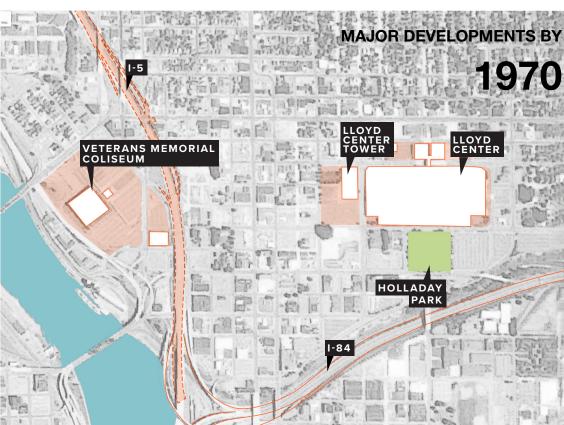

The form and character of both the Lloyd Districts and Lower Albina began to evolve dramatically as they were impacted by several major public infrastructure and urban renewal projects. In the early 1950's through the 1960's, the I-5 and I-84 freeways, Veteran's Memorial Coliseum (1960) and the Lloyd Center shopping center (1960) changed the fabric of the neighborhoods.

Today, the Lloyd District is characterized by large region-serving facilities like the Moda Center, the Convention Center, and the Lloyd Center. Large-scale commercial and office buildings, medical buildings, and hotels, each accompanied by surface parking lots or structures, now make up the majority of the Lloyd District, with a number of vacant lots still undeveloped. I-5 and I-84 are major transportation facilities that not only frame the Lloyd District but also create barriers to the communities and amenities to the west and south.

On Aug. 1, 1960, the 1.2 million-square-foot, 100-store Lloyd Center opened. It was an open-air mall (glass ceilings were added in the late 1980s), featuring an ice rink, 8,000 free parking spaces, and 517 trees. Time Magazine called it a "consumer cornucopia."