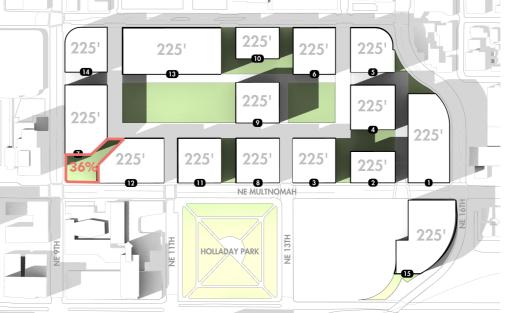

#### **Shadow Studies**

- This diagram studies shadows on significant dates and times cast by the maximum building envelopes at 225' tall.
- Actual future
   development
   projects are
   expected to
   have a variety of
   heights and sizes,
   creating breaks
   in the massing
   to allow for more
   sunlight into the
   open spaces.

# WE JOHN

**December** 

### **Shadow Studies**

- This diagram studies shadows on significant dates and times cast by the maximum building envelopes at 225' tall.
- Actual future
   development
   projects are
   expected to
   have a variety of
   heights and sizes,
   creating breaks
   in the massing
   to allow for more
   sunlight into the
   open spaces.

### December