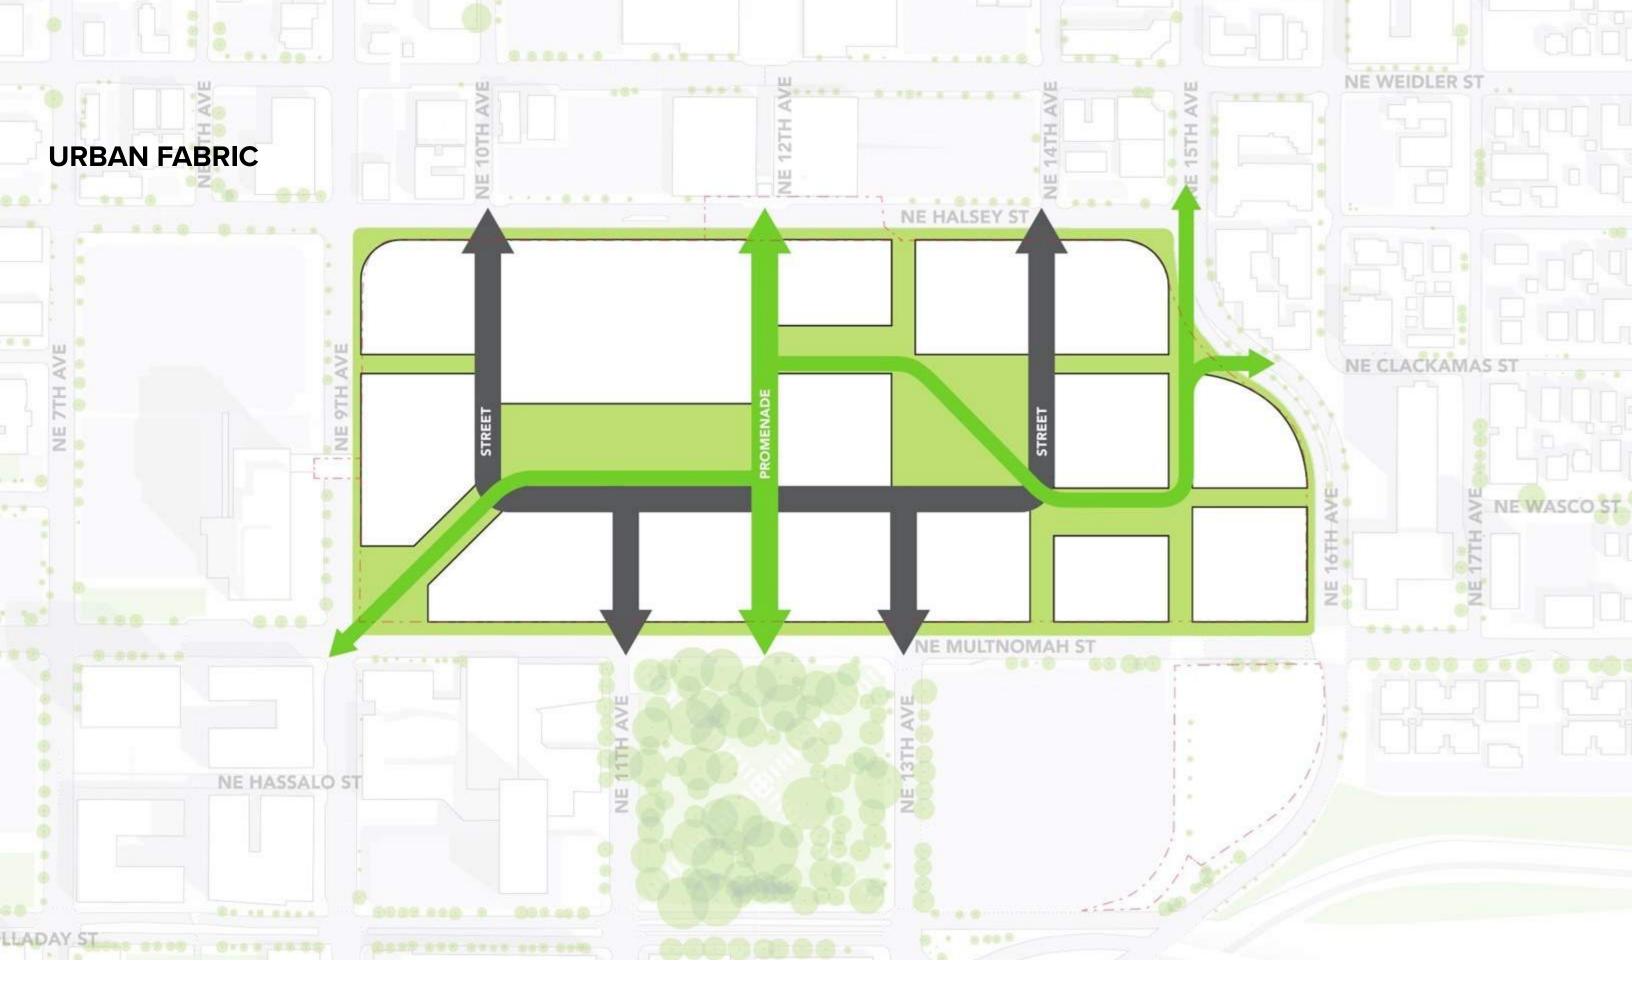

#### 12th Ave Promenade

- The 12<sup>th</sup> Avenue Promenade will connect the Broadway/Weidler Commercial District to the plan area and then south to Holladay Park.
- This generously-scaled corridor will prioritize pedestrians.
- The Promenade is intended to be a recreational journey, with thoughtful pavement, trees, planters, lights and site furnishings.
- The Promenade forms a spine for the plan area that links multiple public realm spaces.

BUILDING CAFE/RETAIL SPILLOUT FURNISHING 20'

PROMENADE 20'

FURNISHING 20'

CAFE/RETAIL SPILLOUT BUILDING 20'

60'

**Bike Network- Existing** 

Legend: City Bike Way

### 12th Ave Promenade

- The 12<sup>th</sup> Avenue Promenade will connect the Broadway/Weidler Commercial District to the plan area and then south to Holladay Park.
- This generously-scaled corridor will prioritize pedestrians.
- The Promenade is intended to be a recreational journey, with thoughtful pavement, trees, planters, lights and site furnishings.
- The Promenade forms a spine for the plan area that links multiple public realm spaces.