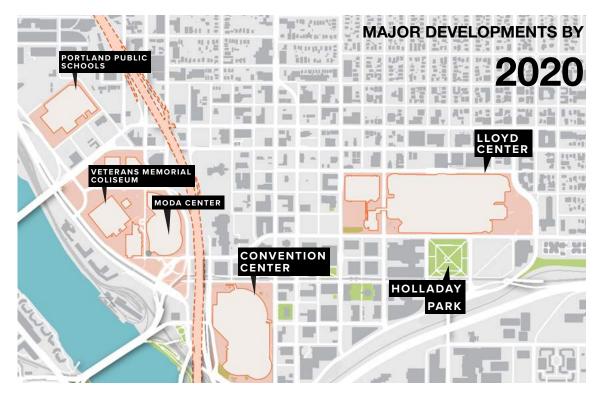

Today, the Lloyd District is characterized by large region-serving facilities like the Moda Center, the Convention Center, and the Lloyd Center. Large-scale commercial and office buildings, medical buildings, and hotels, each accompanied by surface parking lots or structures, now make up the majority of the Lloyd District, with a number of vacant lots still undeveloped. I-5 and I-84 are major transportation facilities that not only frame the Lloyd District but also create barriers to the communities and amenities to the west and south.

Holladay Park (4.3 acres) still serves as one of the only publicly accessible open spaces in the district.

Legend:

Site Boundary

## **Open Space + Green Systems**

Throughout the Lloyd District there are a number of plazas, courtyards, and open spaces that range in size. Plazas and hardscaped open spaces provide pedestrian relief at the entries to major destinations, including the Lloyd Center, the Oregon Convention Center, and the Veteran's Memorial Coliseum. The newest development near the site, Hassalo on Eighth, provides new public open space including stormwater facilities, gathering space, retail, and e-bike parking. Another recently completed open space is the Convention Center North Plaza, featuring stepped amphitheater seating for gathering, and planted areas that treat stormwater.

Holladay Park is the largest open space within the subdistrict, and is directly south of the site. NE Holladay Street has decorative paving and wide sidewalks and connects a number of the open spaces to the Rose Quarter Transit Center. This paving ends at Holladay Park. Buckman Field Park provides an additional green open space 16 minutes from the Lloyd Center, at a 3 mph walking pace.