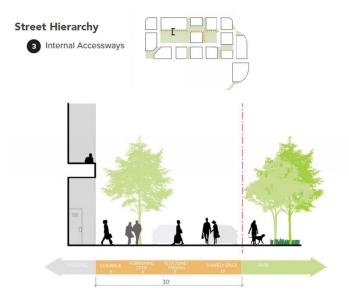

#### **Street Hierarchy**

- 3 Internal Accessways
  - 30' WIDE
- Designed to operate intuitively as shared spaces by removing the formal distinctions between dedicated space for pedestrians, cyclists and motorized vehicles.
- Privately-owned, one-way shared accessways will contribute to the public space network, adding vibrancy and activity to adjacent building site and open spaces.
- The materiality will support a seamless transition from the block frontage to and from the park, and will become an extension of the building's program.
- Both shared accessways will be oriented to pedestrians and can easily be closed for events.
   Vehicular volumes are assumed to be low or discouraged.

#### **Street Hierarchy**