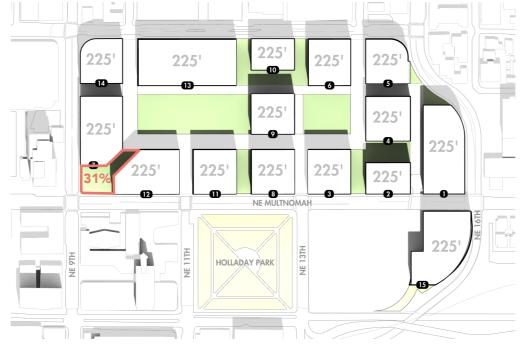

#### Max Height with Bonus at 225'

- The maximum building height on the Lloyd Center site is 225'.
- The addition of streets and open spaces on the site removes the continuous wall that is there today.
- The axon represents a glass boxes diagram showing the maximum building envelope for each development area. Multiple buildings and building configurations may be possible within the maximum building envelope.

#### **Neighboring Tall Buildings**

- The massing strategy presented here is intended to provide the kind of high density transitoriented development envisioned by the Central City Plan.
- 225' will not be the tallest buildings in the district as there are adjacent buildings as tall as 289' tall to the west and over 200' to the east.

#### **A Collection of Varied Heights**

- The future growth potential in the district will create a tapestry of varied heights throughout the district.
- It represents a stepping down in scale from 400' to the west to the existing 200' tall buildings to the east and then lower heights in the residential scale of the Sullivans Gulch.