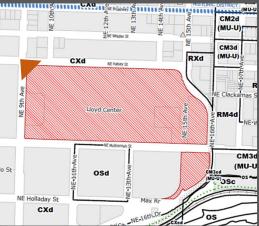

Lloyd Center is located on the eastern edge of the Lloyd District, within the Central City Plan District. The site is 29.3 acres in size and zoned Central Commercial Zone (CX) with a design overlay (d). Currently this area of the Lloyd District lacks a defined identity and sense of place and is disconnected from the surrounding neighborhoods and commercial districts.

## Location

The Lloyd Center is located on the eastern edge of the Lloyd District, within the Central City Plan Area in Portland, Oregon.

It is located to the east of the Willamette River, southeast of Lower Albina, south of Irvington, west of Sullivan's Gulch, and north of the Kerns neighborhoods (across I-84).