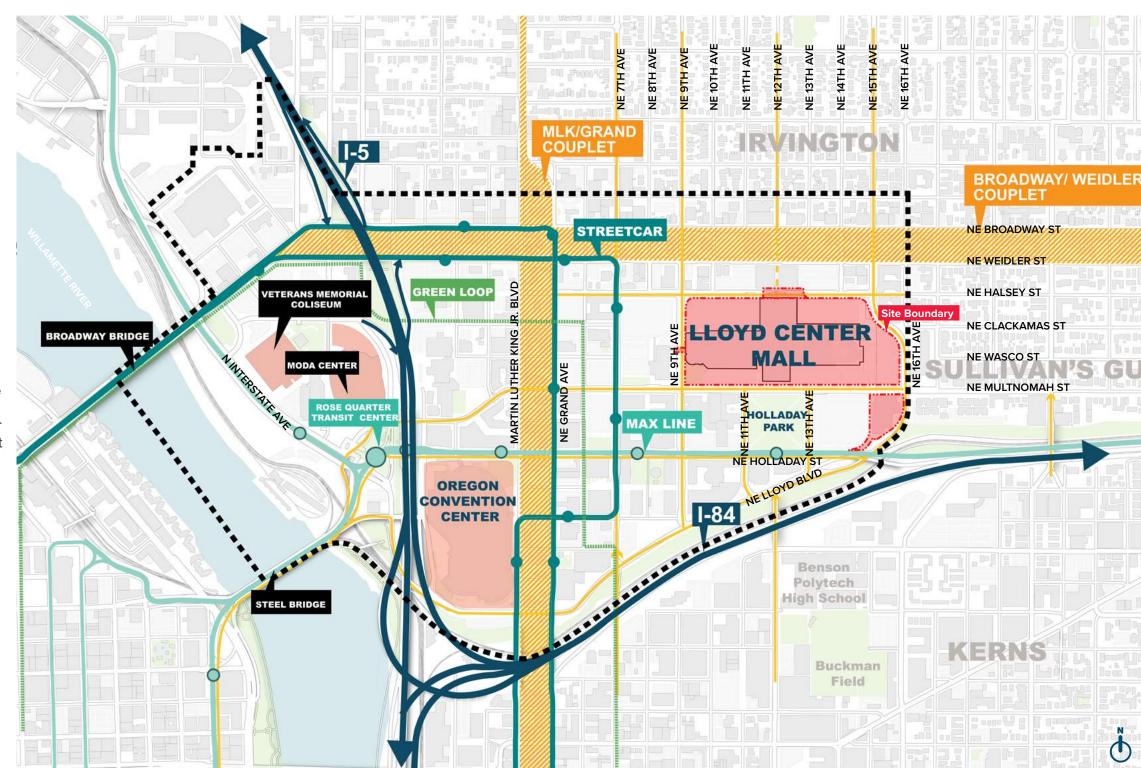

# **Conceptual Site Plan**

## Location

The Lloyd Center is located on the eastern edge of the Lloyd District, within the Central City Plan Area in Portland, Oregon.

It is located to the east of the Willamette River, southeast of Lower Albina, south of Irvington, west of Sullivan's Gulch, and north of the Kerns neighborhoods (across I-84).

# **Central City Context**

# **Regional Connections**

The Lloyd District is well connected with a multimodal transportation system. It is served by two interstate freeways, MAX light rail, the Portland Streetcar, several bus lines and a range of facilities for people who walk or bike.

I-5 runs north and south, bisecting the Lloyd District through the Rose Quarter, while I-84 runs east and west, bisecting the Lloyd District from southeast Portland. Both freeways create connectivity barriers for surface street travel to nearby destinations and offer limited crossing opportunities for all users.

The major east and west surface travel routes for vehicles through the Lloyd District include NE Broadway and NE Weidler, while the major north and south surface travel routes for vehicles include NE Grand and NE Martin Luther King Jr Blvd. These streets are each part of a one-way couplet, and connect Downtown Portland, the Broadway Bridge, the I-5 interchange and Rose Quarter and the Central Eastside with areas to the east and north of the Lloyd Center Mall.

The MAX Light Rail Yellow, Blue, Green and Red Lines serve the Lloyd District, with transfer opportunities to other MAX light-rail and TriMet bus routes available at the Rose Quarter Transit Center located near the Moda Center. The MAX Light Rail Blue, Green and Red Lines follow NE Holladay Street with access available near the Lloyd Center Mall south of Holladay Park, between NE 11<sup>th</sup> and NE 13<sup>th</sup>. The Portland Streetcar- A and B Loop also serves the Lloyd District, with stops along NE Broadway and NE Weidler, and NE Grand, NE 7<sup>th</sup> Avenue and NE Martin Luther King Jr Blvd., or within 3-4 blocks of the Lloyd Center Mall. Access to frequent bus service near the Lloyd Center Mall is available via Route 8 with bus stops along NE Multnomah, NE 15<sup>th</sup> and NE 16<sup>th</sup>.

High-quality pedestrian and bicycle facilities are available in the Lloyd District. This includes sidewalks on most streets, and existing buffered bike lanes along NE Multnomah Street, NE 15<sup>th</sup> and NE 16<sup>th</sup> adjacent to the Lloyd Center Mall. The Green Loop linear park alignment follows NE 6<sup>th</sup>, NE 7<sup>th</sup> and NE Clackamas Street just to the west of the project site. This route also links to the new Earl Blumenauer Bridge over I-84 for pedestrians and cyclists.