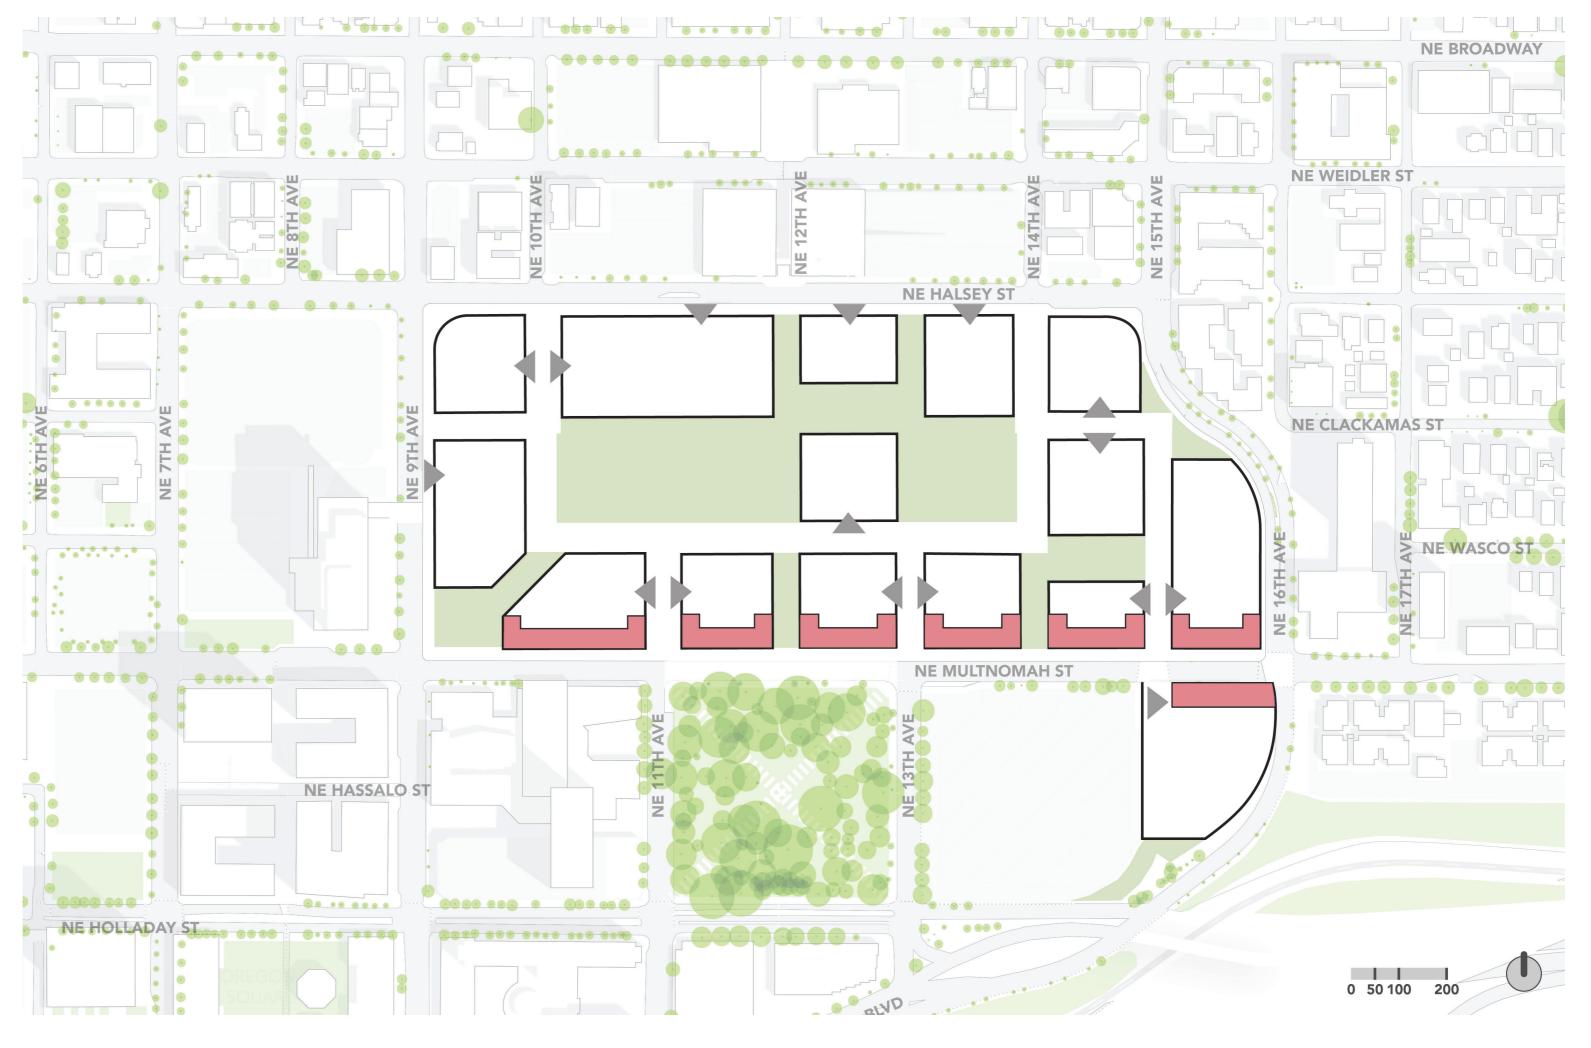

#### **Active Frontage**

• Planning and Zoning Codes 33.510 Required Ground Floor Active Uses. This standard must be met along at least 50 percent of the ground floor of walls that front onto a sidewalk, plaza, or other public open spaces.

#### CC20235- MAP 510-9

#### Legend:

**Required Ground Floor Active Uses** CCMP Active Uses (50% of Frontage required)

Loading

### **Active Frontage**

• Planning and Zoning Codes 33.510 Required Ground Floor Active Uses. This standard must be met along at least 50 percent of the ground floor of walls that front onto a sidewalk, plaza, or other public open spaces.

### CC20235- MAP 510-9

### Legend:

**Required Ground Floor Active Uses** CCMP Active Uses (50% of Frontage required)

Loading