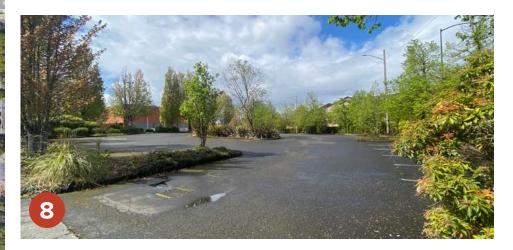

the site. NE Holladay Street has decorative paving and wide sidewalks and connects a number of the open spaces to the Rose Quarter Transit Center. This paving ends at Holladay Park. Buckman Field Park provides an additional green open space 16 minutes from the Lloyd Center, at a 3 mph walking pace.

The Sullivan's Gulch Trail is a proposed trail that would connect the I-205 multi-use path to the Eastbank Esplanade. It is envisioned to provide a safe, comfortable, and direct active transportation and recreation option that is separated from vehicle traffic.

#### Legend:

Site Boundary

Plaza/Hardscape

Pervious/Planted

Open Space

Tree Canopy

Improved Public Realm

**Pedestrian Connections** 

Major Public Trail (planned)



# **Site Photos**















# **Site Photos**















# Where do we start? ... with two big moves

- Reverse the inward-facing layout throughout . . .
- Perforate the "wall of parking" surrounding the site
- Re-introduce select portions of the street grid











# A new lifestyle neighborhood

## Distinctive and connected public realm







# A place for the community

A diverse and mixed use neighborhood with the ice rink at its heart







# **Urban Context**

A network of open spaces to complement Holladay Park











# **Vision Statement**

Redevelopment of the Lloyd Center site will establish a new and vibrant center of urban life for NE Portland and the Central City.

The vision for the future of the Lloyd Center site is one that renews Lloyd Center's historic identity as a regional destination, but integrates new resident