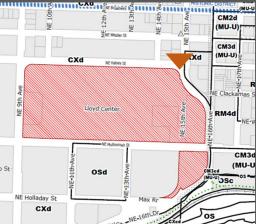

Lloyd Center is located on the eastern edge of the Lloyd District, within the Central City Plan District. The site is 29.3 acres in size and zoned Central Commercial Zone (CX) with a design overlay (d). Currently this area of the Lloyd District lacks a defined identity and sense of place and is disconnected from the surrounding neighborhoods and commercial districts.

that we have received.

For Zoning Code in Effect Post October 1, 2022

THIS SITE LIES WITHIN THE: CENTRAL CITY PLAN DISTRICT LLOYD SUB DISTRICT Site
Plan District
Historic District

Historic Landmark
Recreational Trails