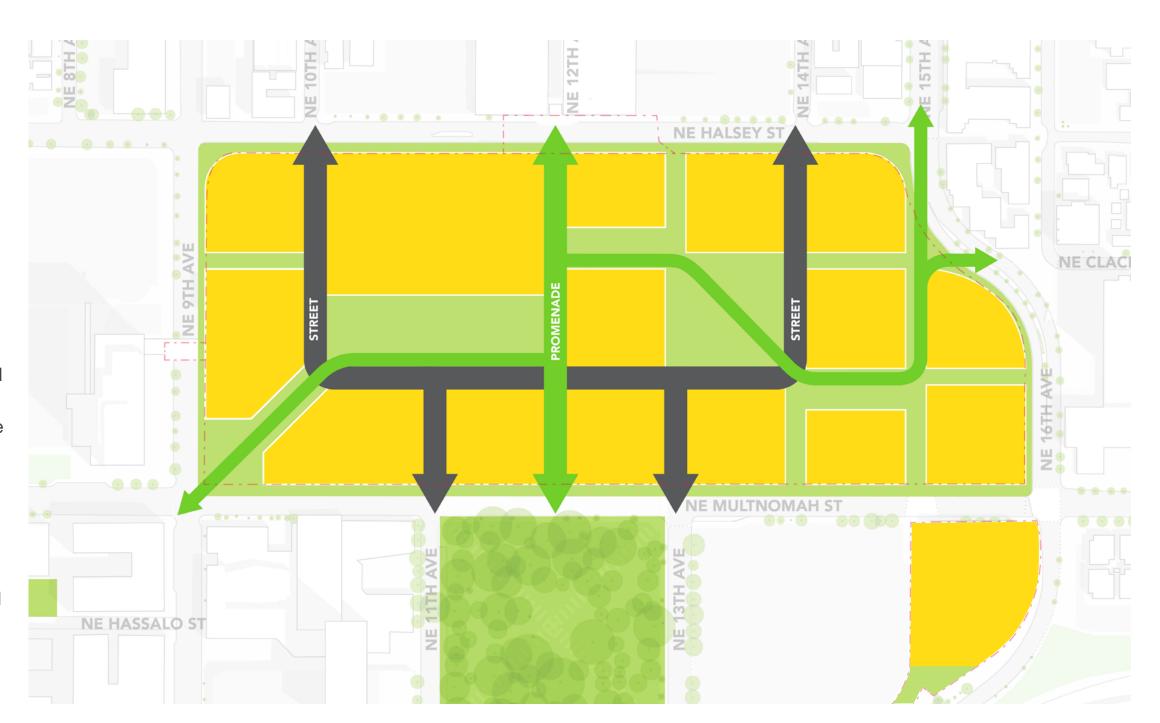

#### 12th Ave Promenade

- The 12<sup>th</sup> Avenue Promenade will connect the Broadway/Weidler Commercial District to the plan area and then south to Holladay Park.
- This generously-scaled corridor will prioritize pedestrians.
- The Promenade is intended to be a recreational journey, with thoughtful pavement, trees, planters, lights and site furnishings.
- The Promenade forms a spine for the plan area that links multiple public realm spaces.

BUILDING CAFE/RETAIL SPILLOUT FURNISHING 20'

PROMENADE 20'

FURNISHING 20'

CAFE/RETAIL SPILLOUT BUILDING 20'

60'

**Bike Network- Existing** 

Legend: City Bike Way

### 12th Ave Promenade

- The 12<sup>th</sup> Avenue Promenade will connect the Broadway/Weidler Commercial District to the plan area and then south to Holladay Park.
- This generously-scaled corridor will prioritize pedestrians.
- The Promenade is intended to be a recreational journey, with thoughtful pavement, trees, planters, lights and site furnishings.
- The Promenade forms a spine for the plan area that links multiple public realm spaces.