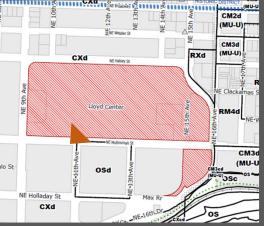

Lloyd Center is located on the eastern edge of the Lloyd District, within the Central City Plan District. The site is 29.3 acres in size and zoned Central Commercial Zone (CX) with a design overlay (d). Currently this area of the Lloyd District lacks a defined identity and sense of place and is disconnected from the surrounding neighborhoods and commercial districts.

## Location

The Lloyd Center is located on the eastern edge of the Lloyd District, within the Central City Plan Area in Portland, Oregon.

It is located to the east of the Willamette River, southeast of Lower Albina, south of Irvington, west of Sullivan's Gulch, and north of the Kerns neighborhoods (across I-84).