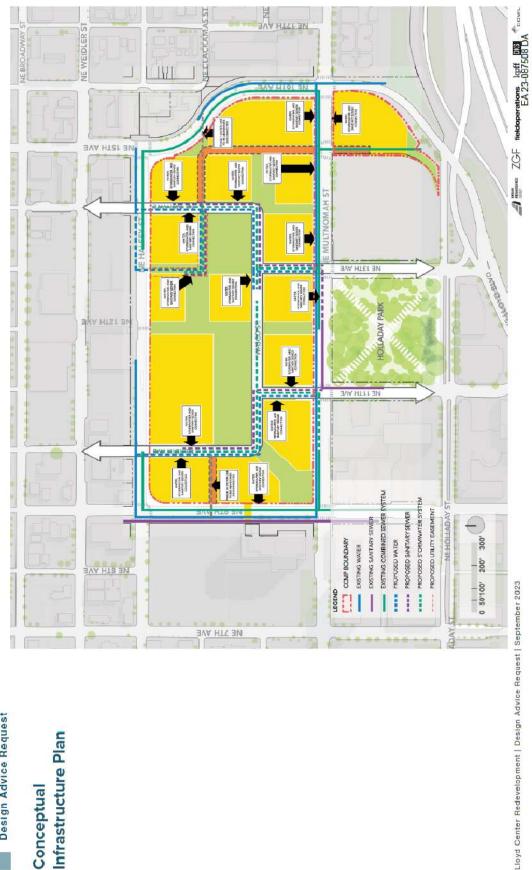

# **Conceptual Infrastructure Plan**

From

1223 SW Washington Street Suite 200 Portland, OR 97205 T503 2243860

Memo

Date September 21, 2023

Project No. P25798.02

Project Name Lloyd Center Redevelopment

Application for DAR#1

#### **Stormwater**

Given the density envisioned for the project, and the likely need for multiple below grade parking decks, the project will fall likely under Category 3 within the BES Stormwater Management Manual hierarchy. Category 3 requires pollution reduction and flow control before discharging to the combined sewer system. Flow control would be required to limit the 25-year post-development peak flow to the 10-year pre-development peak flow. The development will also be subject to 33.510.243 for ecoroof coverage.

New public streets containing new public storm mains will extend into the site. The new storm mains will generally drain south toward NE Multnomah St. Final discharge basins have yet to be determined. Further coordination with BES staff will be needed to determine capacity of the downstream combination sewer system.

#### **Sanitary Sewer**

Sanitary (or combination sewer) mains currently surround the site with the exception of a portion of NE Halsey St. New public streets containing new public sanitary mains will extend into the site. The new sanitary mains will generally drain south toward NE Multnomah St. Final discharge basins have yet to be determined. Further coordination with BES staff will be needed to determine capacity of the downstream combination sewer system

#### Water

Water service is available at the majority of the perimeter of the site. Similar to the storm and sanitary mains above, new public water lines would be installed in the public streets running through the site with connections to individual building sites from one of the public lines on a proposed or existing street.

However, the site has a unique condition with a portion of existing NE Halsey containing an existing vaulted basement. The applicant team may request some portion of the public water line to be contained within a public utility easement in order to keep a looped public system and service all potential development sites.