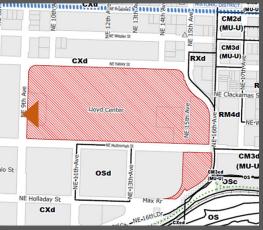

Lloyd Center is located on the eastern edge of the Lloyd District, within the Central City Plan District. The site is 29.3 acres in size and zoned Central Commercial Zone (CX) with a design overlay (d). Currently this area of the Lloyd District lacks a defined identity and sense of place and is disconnected from the surrounding neighborhoods and commercial districts.

Site Boundary