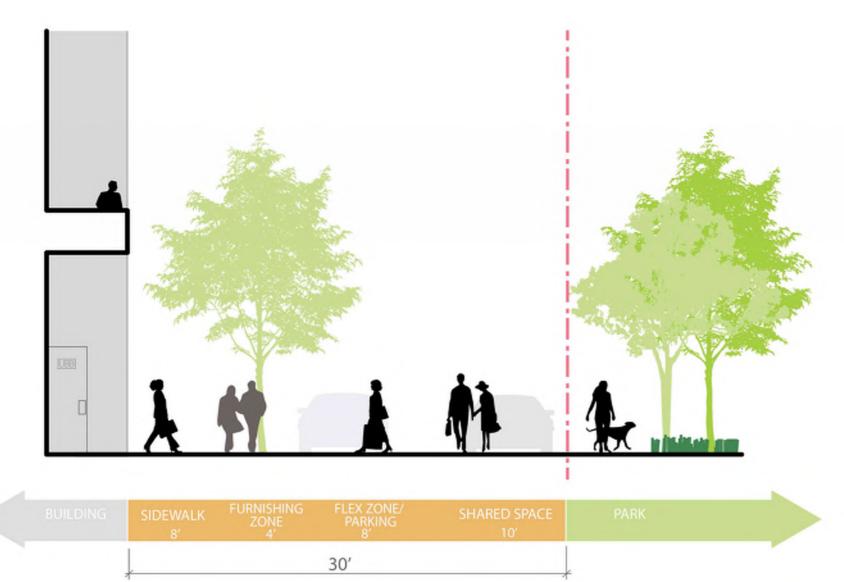

#### 12th Ave Promenade

- The 12<sup>th</sup> Avenue Promenade will connect the Broadway/Weidler Commercial District to the plan area and then south to Holladay Park.
- This generously-scaled corridor will prioritize pedestrians.
- The Promenade is intended to be a recreational journey, with thoughtful pavement, trees, planters, lights and site furnishings.
- The Promenade forms a spine for the plan area that links multiple public realm spaces.

BUILDING CAFE/RETAIL SPILLOUT FURNISHING 20'

PROMENADE 20'

FURNISHING 20'

CAFE/RETAIL SPILLOUT BUILDING 20'

60'

**Bike Network- Existing** 

Legend: City Bike Way