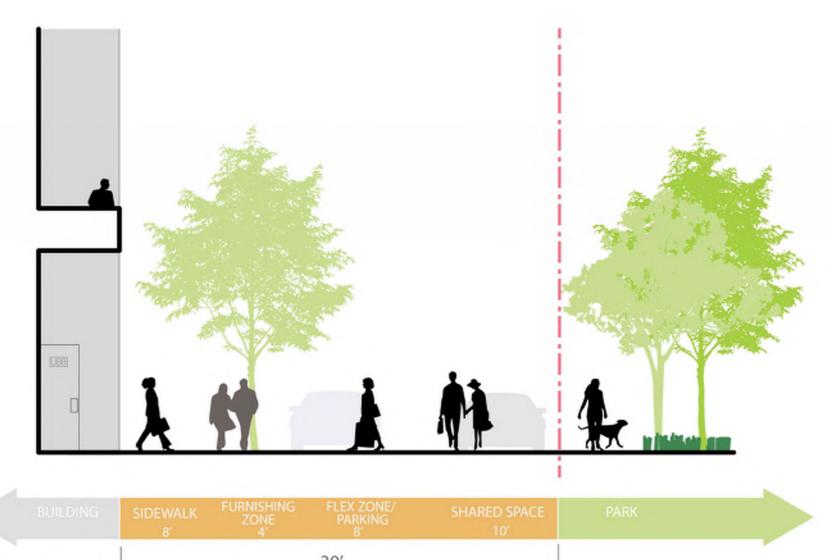

#### 12th Ave Promenade

- The 12<sup>th</sup> Avenue Promenade will connect the Broadway/Weidler Commercial District to the plan area and then south to Holladay Park.
- This generously-scaled corridor will prioritize pedestrians.
- The Promenade is intended to be a recreational journey, with thoughtful pavement, trees, planters, lights and site furnishings.
- The Promenade forms a spine for the plan area that links multiple public realm spaces.

BUILDING CAFE/RETAIL SPILLOUT FURNISHING 20'

PROMENADE 20'

FURNISHING 20'

CAFE/RETAIL SPILLOUT BUILDING 20'

60'

**Bike Network- Existing** 

Legend: City Bike Way