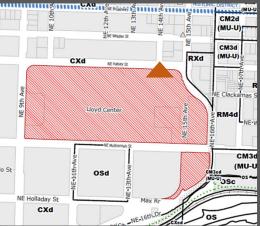

Lloyd Center is located on the eastern edge of the Lloyd District, within the Central City Plan District. The site is 29.3 acres in size and zoned Central Commercial Zone (CX) with a design overlay (d). Currently this area of the Lloyd District lacks a defined identity and sense of place and is disconnected from the surrounding neighborhoods and commercial districts.

## Location

The Lloyd Center is located on the eastern edge of the Lloyd District, within the Central City Plan Area in Portland, Oregon.

It is located to the east of the Willamette River, southeast of Lower Albina, south of Irvington, west of Sullivan's Gulch, and north of the Kerns neighborhoods (across I-84).