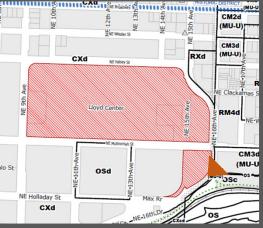

Lloyd Center is located on the eastern edge of the Lloyd District, within the Central City Plan District. The site is 29.3 acres in size and zoned Central Commercial Zone (CX) with a design overlay (d). Currently this area of the Lloyd District lacks a defined identity and sense of place and is disconnected from the surrounding neighborhoods and commercial districts.

## Location

The Lloyd Center is located on the eastern edge of the Lloyd District, within the Central City Plan Area in Portland, Oregon.

It is located to the east of the Willamette River, southeast of Lower Albina, south of Irvington, west of Sullivan's Gulch, and north of the Kerns neighborhoods (across I-84).

# **Central City Context**