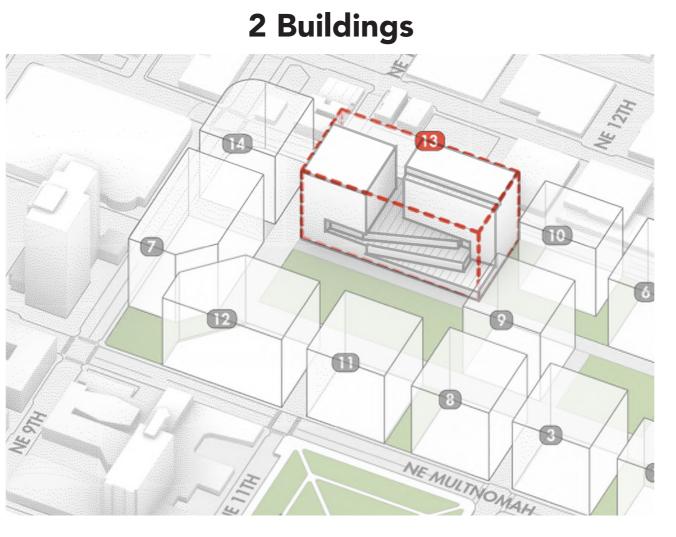

#### **Development Area 13**

- This is a large development area with the opportunity for a dynamic edge to park and active public realm
- This shows a few examples of the many potential development opportunities that are possible at Development Area 13.

# 1 Building

### **Development Area 13**

- This is a large development area with the opportunity for a dynamic edge to park and active public realm
- This shows a few examples of the many potential development opportunities that are possible at Development Area 13.