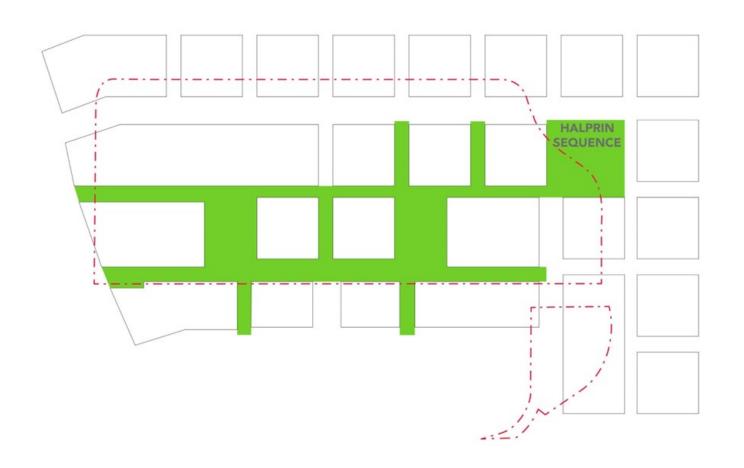

#### **Design Advice Request**

HALPRIN SEQUENCE

■ ~ 335,000 SF

**SCALE COMPARISON** 

Market Square

= ~ 238,000 SF

800'

400'

#### Our question is:

The fabric of the plan area will probably not manifest as a street grid. Where pedestrian walkways are introduced within the plan area to complement the sidewalks, what character elements for pedestrian walkways that you see elsewhere might be appropriate in the Lloyd CCMP area? Some examples nearby are the pedestrian passage through the Hassalo on Eighth block, the Oregon Square block between Holladay and Oregon Streets and 7<sup>th</sup> & 9<sup>th</sup> Avenues, the South Auditorium District Halprin Sequence, and the promenade at Slabtown.