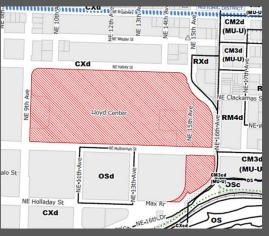

that we have received.

For Zoning Code in Effect Post October 1, 2022

THIS SITE LIES WITHIN THE: CENTRAL CITY PLAN DISTRICT LLOYD SUB DISTRICT Site
Plan District
Historic District

Historic Landmark
Recreational Trails