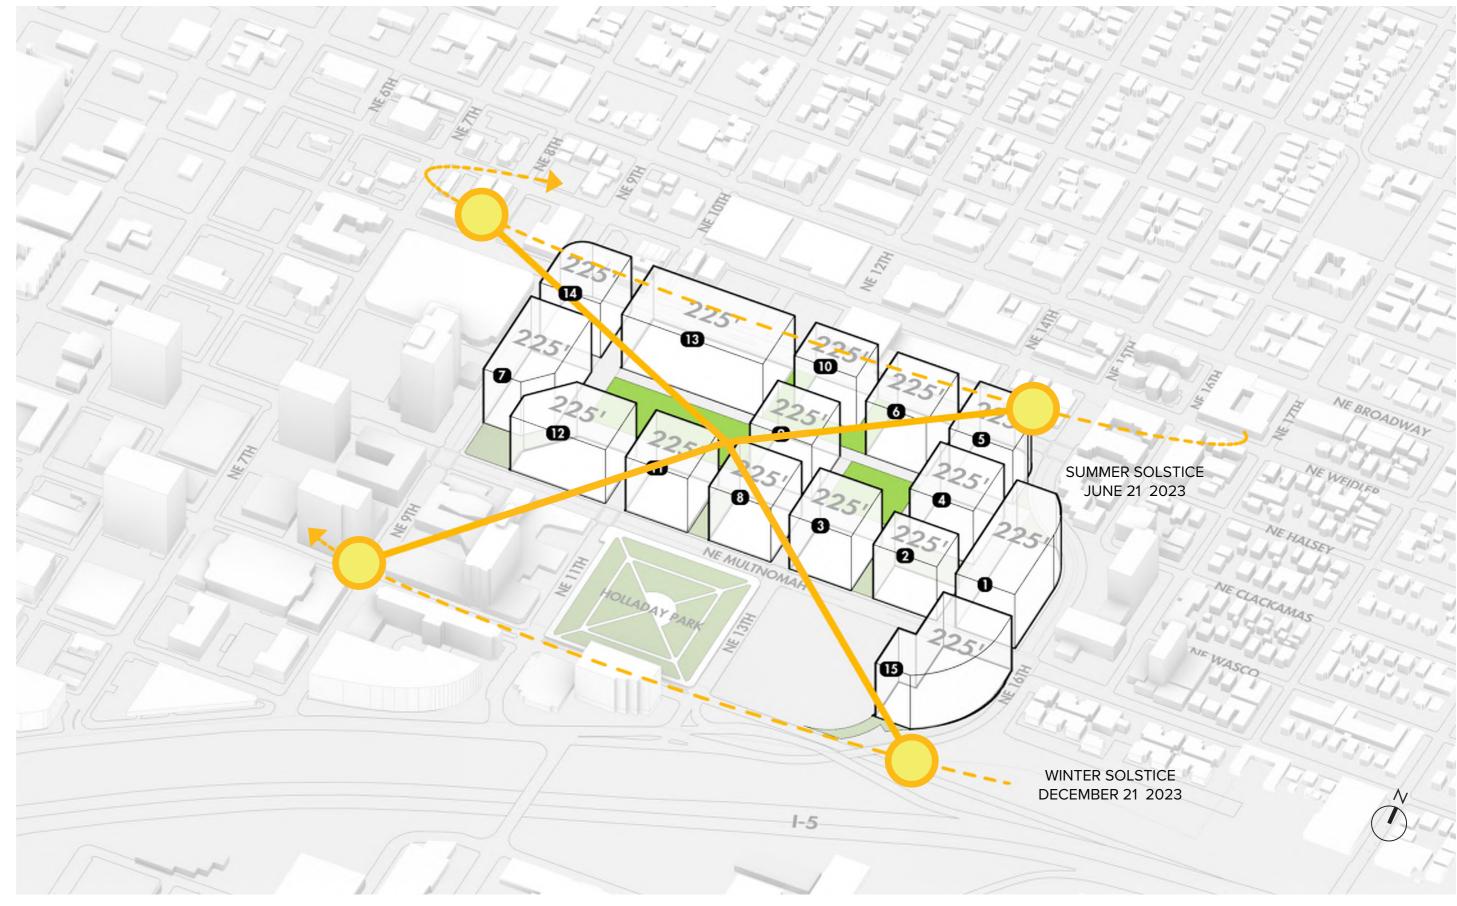

#### **Shadow Studies**

- This diagram studies shadows on significant dates and times cast by the maximum building envelopes at 225' tall.
- Actual future
   development
   projects are
   expected to
   have a variety of
   heights and sizes,
   creating breaks
   in the massing
   to allow for more
   sunlight into the
   open spaces.

#### March / September

#### June

# WE JOHN

**December** 

#### **Shadow Studies**

• The open space at the corner of NE 9<sup>th</sup> and NE Multnomah is the park or plaza required by PZC 33.510.255.K.3.a

• This open space complies with the approval criteria around shadows in PZC 33.510.255.K.d

### **Shadow Studies**

- This diagram studies shadows on significant dates and times cast by the maximum building envelopes at 225' tall.
- Actual future
   development
   projects are
   expected to
   have a variety of
   heights and sizes,
   creating breaks
   in the massing
   to allow for more
   sunlight into the
   open spaces.

### March / September

### June

### December

### **Shadow Studies**

• The open space at the corner of NE 9<sup>th</sup> and NE Multnomah is the park or plaza required by PZC 33.510.255.K.3.a

• This open space complies with the approval criteria around shadows in PZC 33.510.255.K.d