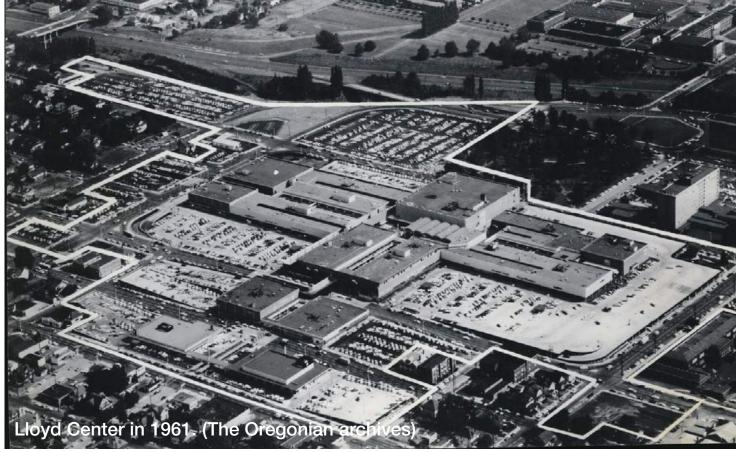

On Aug. 1, 1960, the 1.2 million-square-foot, 100-store Lloyd Center opened. It was an open-air mall (glass ceilings were added in the late 1980s), featuring an ice rink, 8,000 free parking spaces, and 517 trees. Time Magazine called it a "consumer cornucopia."

1960

1960

On Aug. 1, 1960, the 1.2 millionsquare-foot, 100-store Lloyd Center opened. The open-air shopping mall was the largest in the world.

1990

The renovation added a third level, a glass ceiling, a new Nordstrom store, a multiscreen theater complex, and a food court.