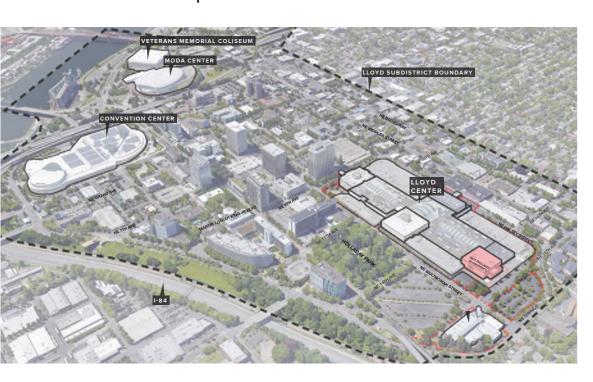

The ownership of Lloyd Center, a joint venture between Urban Renaissance Group (URG) and KKR Real Estate Finance Trust (KREF) is initiating a Central City Master Plan (CCMP) for redevelopment of the Lloyd Center site. URG is leading this effort supported by a design and planning team led by ZGF Architects, LLP in preparation of a CCMP application for the Lloyd Center that will meet the spirit and the intent of Central City 2035 Plan and its subdistrict policies for the Lloyd District. The resulting Lloyd Center CCMP will serve as a guide for the future development of the site that will establish a new and vibrant center of urban life for NE Portland.

Lloyd Center is located on the eastern edge of the Lloyd District, within the Central City Plan District. The site is 29.3 acres in size and zoned Central Commercial Zone (CX) with a design overlay (d). Currently this area of the Lloyd District lacks a defined identity and sense of place and is disconnected from the surrounding neighborhoods and commercial districts.

## Location

The Lloyd Center is located on the eastern edge of the Lloyd District, within the Central City Plan Area in Portland, Oregon.

It is located to the east of the Willamette River, southeast of Lower Albina, south of Irvington, west of Sullivan's Gulch, and north of the Kerns neighborhoods (across I-84).