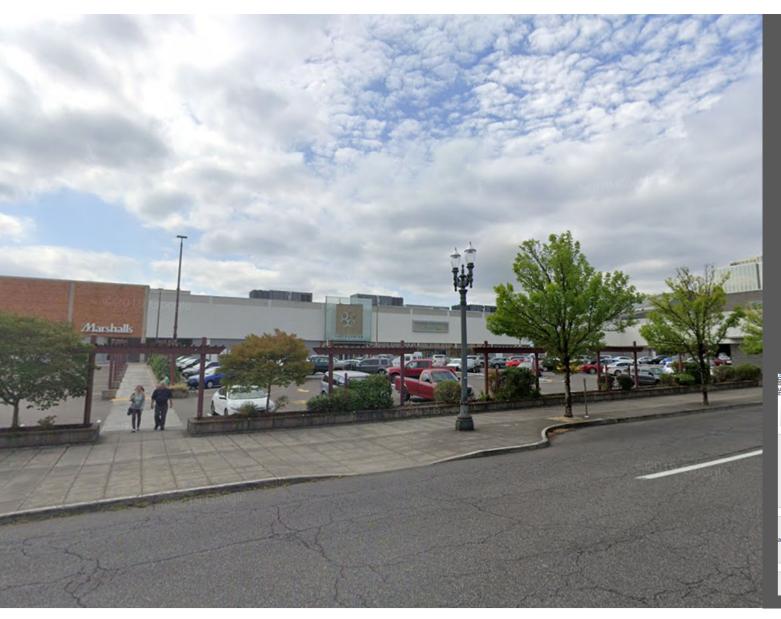

r
- Max station at southwest end of Holladay Park
- Green loop along NE 7<sup>th</sup> Ave and NE Clackamas
- Numerous superblocks surrounding the site.
   Those to the west and southwest have private streets and passageways that allow for more movement through the area



- Anchors east end of the Lloyd District
- Immediately south of Broadway/Weidler corridor
- Max station at southwest end of Holladay Park
- Green loop along NE 7<sup>th</sup> Ave and NE Clackamas
- Numerous superblocks surrounding the site.
  Those to the west and southwest have private streets and passageways that allow for more movement through the area



Corner of NE 9<sup>th</sup> Ave and Multnomah, looking NE





RXd



 Corner of NE 9<sup>th</sup> & Halsey, looking towards SE





Looking S from NE Halsey
 St





Looking S from NE Halsey
 St





 Looking S from corner of NE 15<sup>th</sup> Ave & Halsey St





 Looking NW from corner of NE 16<sup>th</sup> Ave & Multnomah St





 Looking SW from corner of NE 16<sup>th</sup> Ave & Multnomah St





 Looking N from NE Multnomah St





 Looking NE from NE 11<sup>th</sup> Ave & Multnomah St





 Looking N from NE Multnomah St





 Looking SW along NE 16<sup>th</sup> Ave





Looking SW along NE 16<sup>th</sup>
 Ave





Looking SE from NE 15<sup>th</sup>
 & Multnomah





Looking SE from NE 13<sup>th</sup>
 & Multnomah





 Looking SW from NE 13<sup>th</sup> & Multnomah towards Holladay Park





 Looking SW from NE 11<sup>th</sup> & Multnomah towards Double Tree Hotel





 Looking S from NE 9<sup>th</sup> & Multnomah towards Double Tree Hotel