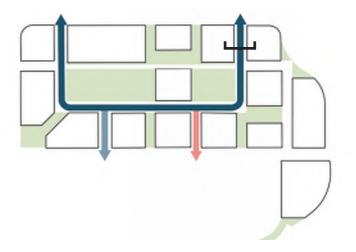

### **Street Hierarchy**

- New public rights-of-way will restore connectivity through the superblock and provide service and access to internal block frontages.
- Controlled intersections at both 11<sup>th</sup> Avenue and 13<sup>th</sup> Avenue with NE Wasco St will discourage cut-through traffic.
- Designed as complete streets; the major connections will include twoway travel, on-street parking, robust bicycle facilities and 12-foot sidewalks.
- All new public rights-of-way are proposed to be classified as Local Access Streets.