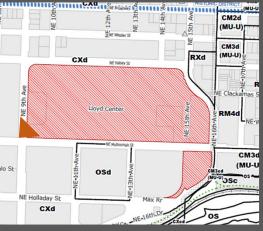

Lloyd Center is located on the eastern edge of the Lloyd District, within the Central City Plan District. The site is 29.3 acres in size and zoned Central Commercial Zone (CX) with a design overlay (d). Currently this area of the Lloyd District lacks a defined identity and sense of place and is disconnected from the surrounding neighborhoods and commercial districts.