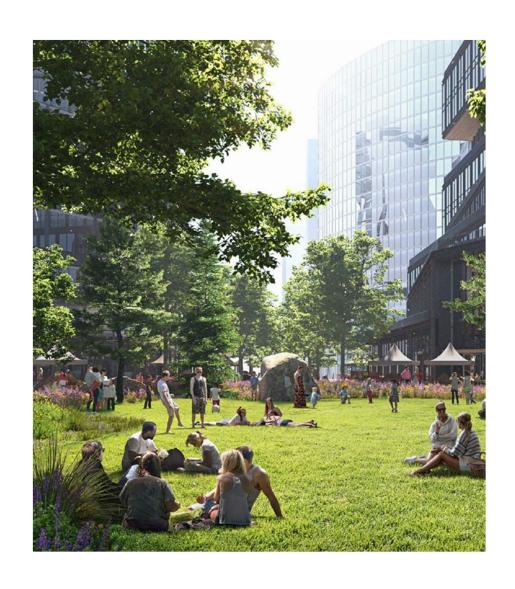

Higher density residential and commercial buildings will frame a network of diverse but complementary connected open spaces. These plazas and the connected public realm design will evoke the authentic Portland sublime, integrating elements of our unique Oregon landscapes. Providing a variety of open spaces within the future site will create multiple nodes of interest in the neighborhood at different scales. The largest existing public open space in the Lloyd District is the four-acre Holladay Park, directly south of the Lloyd Center site. Future development envisions visual and pedestrian connection along a 12<sup>th</sup> Street Promenade towards Holladay Park, to allow activities in the future development to integrate with and activate Holladay Park.

## **Open Space + Green Systems**

Throughout the Lloyd District there are a number of plazas, courtyards, and open spaces that range in size. Plazas and hardscaped open spaces provide pedestrian relief at the entries to major destinations, including the Lloyd Center, the Oregon Convention Center, and the Veteran's Memorial Coliseum. The newest development near the site, Hassalo on Eighth, provides new public open space including stormwater facilities, gathering space, retail, and e-bike parking. Another recently completed open space is the Convention Center North Plaza, featuring stepped amphitheater seating for gathering, and planted areas that treat stormwater.

# A CONNECTED SYSTEM OF OPEN SPACES

A network of interlaced plazas and gardens meanders through the plan area, fostering movement, exchange, and variety through the core of the district.