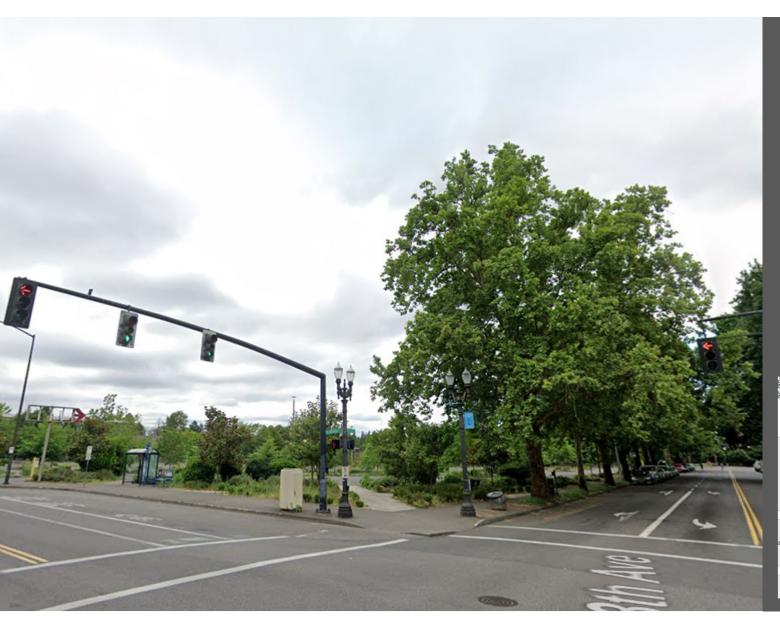

ose to the west and southwest have private streets and passageways that allow for more movement through the area



Corner of NE 9<sup>th</sup> Ave and Multnomah, looking NE





RXd



 Corner of NE 9<sup>th</sup> & Halsey, looking towards SE





Looking S from NE Halsey
 St





Looking S from NE Halsey
 St





 Looking S from corner of NE 15<sup>th</sup> Ave & Halsey St





 Looking NW from corner of NE 16<sup>th</sup> Ave & Multnomah St





 Looking SW from corner of NE 16<sup>th</sup> Ave & Multnomah St





 Looking N from NE Multnomah St





 Looking NE from NE 11<sup>th</sup> Ave & Multnomah St





 Looking N from NE Multnomah St





 Looking SW along NE 16<sup>th</sup> Ave





Looking SW along NE 16<sup>th</sup>
 Ave





Looking SE from NE 15<sup>th</sup>
 & Multnomah





Looking SE from NE 13<sup>th</sup>
 & Multnomah





 Looking SW from NE 13<sup>th</sup> & Multnomah towards Holladay Park





 Looking SW from NE 11<sup>th</sup> & Multnomah towards Double Tree Hotel





 Looking S from NE 9<sup>th</sup> & Multnomah towards Double Tree Hotel





 Looking SW from NE 9<sup>th</sup> & Multnomah towards Hassalo on 8<sup>th</sup>





 Looking NW from NE 9<sup>th</sup> & Multnomah towards Lloyd Center Tower





Looking W from NE 9<sup>th</sup>
Ave towards Lloyd Center
Tower





Looking W from NE 9<sup>th</sup>
 Ave towards Lloyd Center
 Tower parking garage





Looking NW from NE 9<sup>th</sup>
 Ave & Halsey towards
 Lloyd Athletic Club





Looking NE from NE 9<sup>th</sup>
 Ave & Halsey





 Looking NE from NE 10<sup>th</sup> Ave & Halsey





 Look