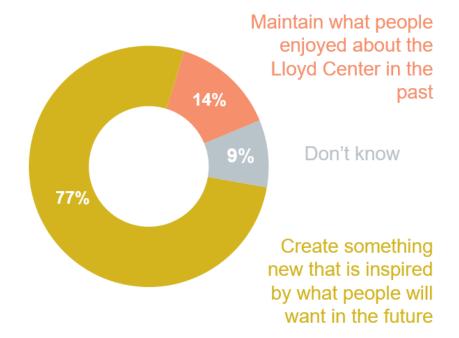

### **Progress-to-date**

- Developed community outreach strategy.
- Conducted city-side poll 600 respondents.
- 80+ Opinion Leader interviews.

## **Key findings/Feedback**

- Portlanders are ready to embrace bold change at the Lloyd Center.
- The community's hopes are consistent with development team's themes for the future.
- There will be support for taking the property in an entirely new direction.

## **Preferred Concept**

Feedback from the City of Portland supported the project team's conclusion that a resilient, thoughtful and inclusive urban design, balanced with intentional, simple and meaningful multi-modal connections will be most successful development framework.