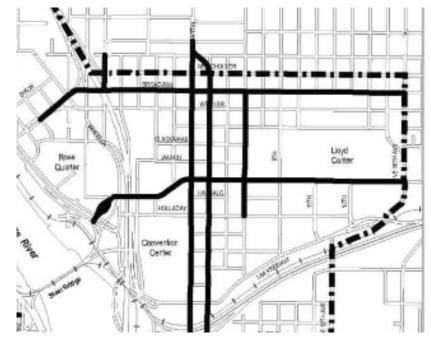

# **Central City Context**

# **Regional Connections**

The Lloyd District is well connected with a multimodal transportation system. It is served by two interstate freeways, MAX light rail, the Portland Streetcar, several bus lines and a range of facilities for people who walk or bike.

I-5 runs north and south, bisecting the Lloyd District through the Rose Quarter, while I-84 runs east and west, bisecting the Lloyd District from southeast Portland. Both freeways create connectivity barriers for surface street travel to nearby destinations and offer limited crossing opportunities for all users.

The major east and west surface travel routes for vehicles through the Lloyd District include NE Broadway and NE Weidler, while the major north and south surface travel routes for vehicles include NE Grand and NE Martin Luther King Jr Blvd. These streets are each part of a one-way couplet, and connect Downtown Portland, the Broadway Bridge, the I-5 interchange and Rose Quarter and the Central Eastside with areas to the east and north of the Lloyd Center Mall.

The MAX Light Rail Yellow, Blue, Green and Red Lines serve the Lloyd District, with transfer opportunities to other MAX light-rail and TriMet bus routes available at the Rose Quarter Transit Center located near the Moda Center. The MAX Light Rail Blue, Green and Red Lines follow NE Holladay Street with access available near the Lloyd Center Mall south of Holladay Park, between NE 11<sup>th</sup> and NE 13<sup>th</sup>. The Portland Streetcar- A and B Loop also serves the Lloyd District, with stops along NE Broadway and NE Weidler, and NE Grand, NE 7<sup>th</sup> Avenue and NE Martin Luther King Jr Blvd., or within 3-4 blocks of the Lloyd Center Mall. Access to frequent bus service near the Lloyd Center Mall is available via Route 8 with bus stops along NE Multnomah, NE 15<sup>th</sup> and NE 16<sup>th</sup>.

High-quality pedestrian and bicycle facilities are available in the Lloyd District. This includes sidewalks on most streets, and existing buffered bike lanes along NE Multnomah Street, NE 15<sup>th</sup> and NE 16<sup>th</sup> adjacent to the Lloyd Center Mall. The Green Loop linear park alignment follows NE 6<sup>th</sup>, NE 7<sup>th</sup> and NE Clackamas Street just to the west of the project site. This route also links to the new Earl Blumenauer Bridge over I-84 for pedestrians and cyclists.