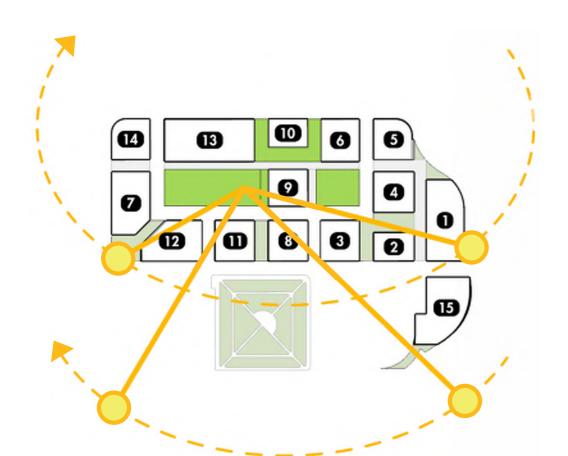

#### **Gateways and Site Forces**

- The streets and open spaces create breaks in the site to allow for sight lines and physical connections in and out.
- These physical breaks respond to the variety of gateways around the site from different modes of transportation: cars, Max, bikes, and foot traffic.

### **Gateways and Site Forces**

- The streets and open spaces create breaks in the site to allow for sight lines and physical connections in and out.
- These physical breaks respond to the variety of gateways around the site from different modes of transportation: cars, Max, bikes, and foot traffic.