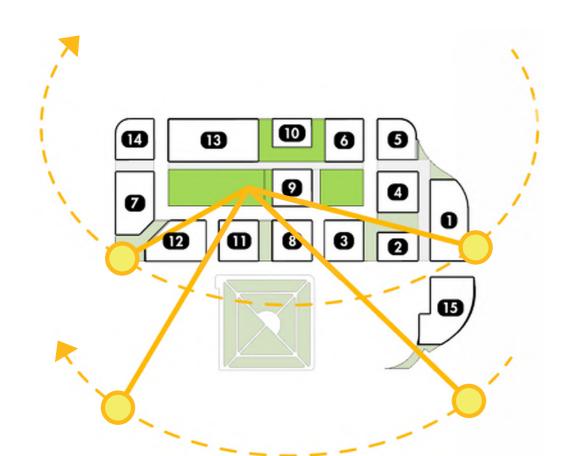

#### **Shadow Studies**

- This diagram studies shadows on significant dates and times cast by the maximum building envelopes at 225' tall.
- Actual future
   development
   projects are
   expected to
   have a variety of
   heights and sizes,
   creating breaks
   in the massing
   to allow for more
   sunlight into the
   open spaces.

#### March / September

#### June

# WE JOHN

**December** 