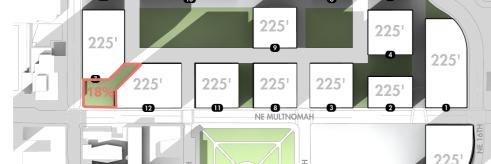

#### **Active Edges to Holladay Park**

- Holladay Park is the largest open space in the Lloyd District.
- Parcels 8 and 11 will engage
   Holladay Park and Multnomah
   Street, while also creating a
   southern gateway into the site.

### **Active Edges to Holladay Park**

- Holladay Park is the largest open space in the Lloyd District.
- Parcels 8 and 11 will engage
   Holladay Park and Multnomah
   Street, while also creating a
   southern gateway into the site.