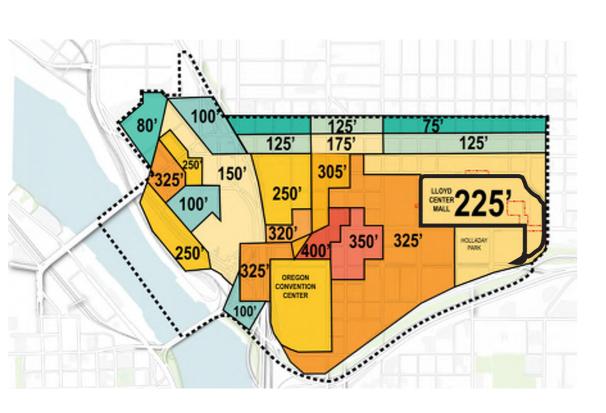

#### Max Height with Bonus at 225'

- The maximum building height on the Lloyd Center site is 225'.
- The addition of streets and open spaces on the site removes the continuous wall that is there today.
- The axon represents a glass boxes diagram showing the maximum building envelope for each development area. Multiple buildings and building configurations may be possible within the maximum building envelope.

#### **Neighboring Tall Buildings**

- The massing strategy presented here is intended to provide the kind of high density transitoriented development envisioned by the Central City Plan.
- 225' will not be the tallest buildings in the district as there are adjacent buildings as tall as 289' tall to the west and over 200' to the east.

#### **A Collection of Varied Heights**

- The future growth potential in the district will create a tapestry of varied heights throughout the district.
- It represents a stepping down in scale from 400' to the west to the existing 200' tall buildings to the east and then lower heights in the residential scale of the Sullivans Gulch.