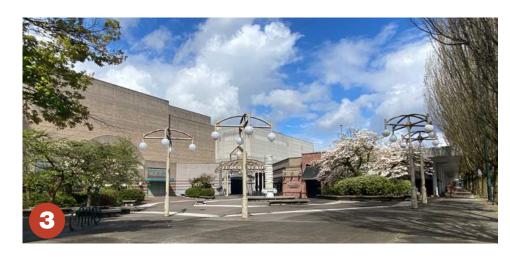

e subdistrict, and is directly south of the site. NE Holladay Street has decorative paving and wide sidewalks and connects a number of the open spaces to the Rose Quarter Transit Center. This paving ends at Holladay Park. Buckman Field Park provides an additional green open space 16 minutes from the Lloyd Center, at a 3 mph walking pace.

The Sullivan's Gulch Trail is a proposed trail that would connect the I-205 multi-use path to the Eastbank Esplanade. It is envisioned to provide a safe, comfortable, and direct active transportation and recreation option that is separated from vehicle traffic.

#### Legend:

Site Boundary

Plaza/Hardscape

Pervious/Planted

Open Space

Tree Canopy

Improved Public Realm

**Pedestrian Connections** 

Major Public Trail (planned)



# **Site Photos**















# **Site Photos**















# Where do we start? ... with two big moves

- Reverse the inward-facing layout throughout . . .
- Perforate the "wall of parking" surrounding the site
- Re-introduce select portions of the street grid











# A new lifestyle neighborhood

## Distinctive and connected public realm







# A place for the community

A diverse and mixed use neighborhood with the ice rink at its heart







# **Urban Context**

A network of open spaces to complement Holladay Park











# **Vision Statement**

Redevelopment of the Lloyd Center site will establish a new and vibrant center of urban life for NE Portland and the Central City.

The vision for the future of the Lloyd Center site is one that renews Lloyd Center's historic identity as a regional d