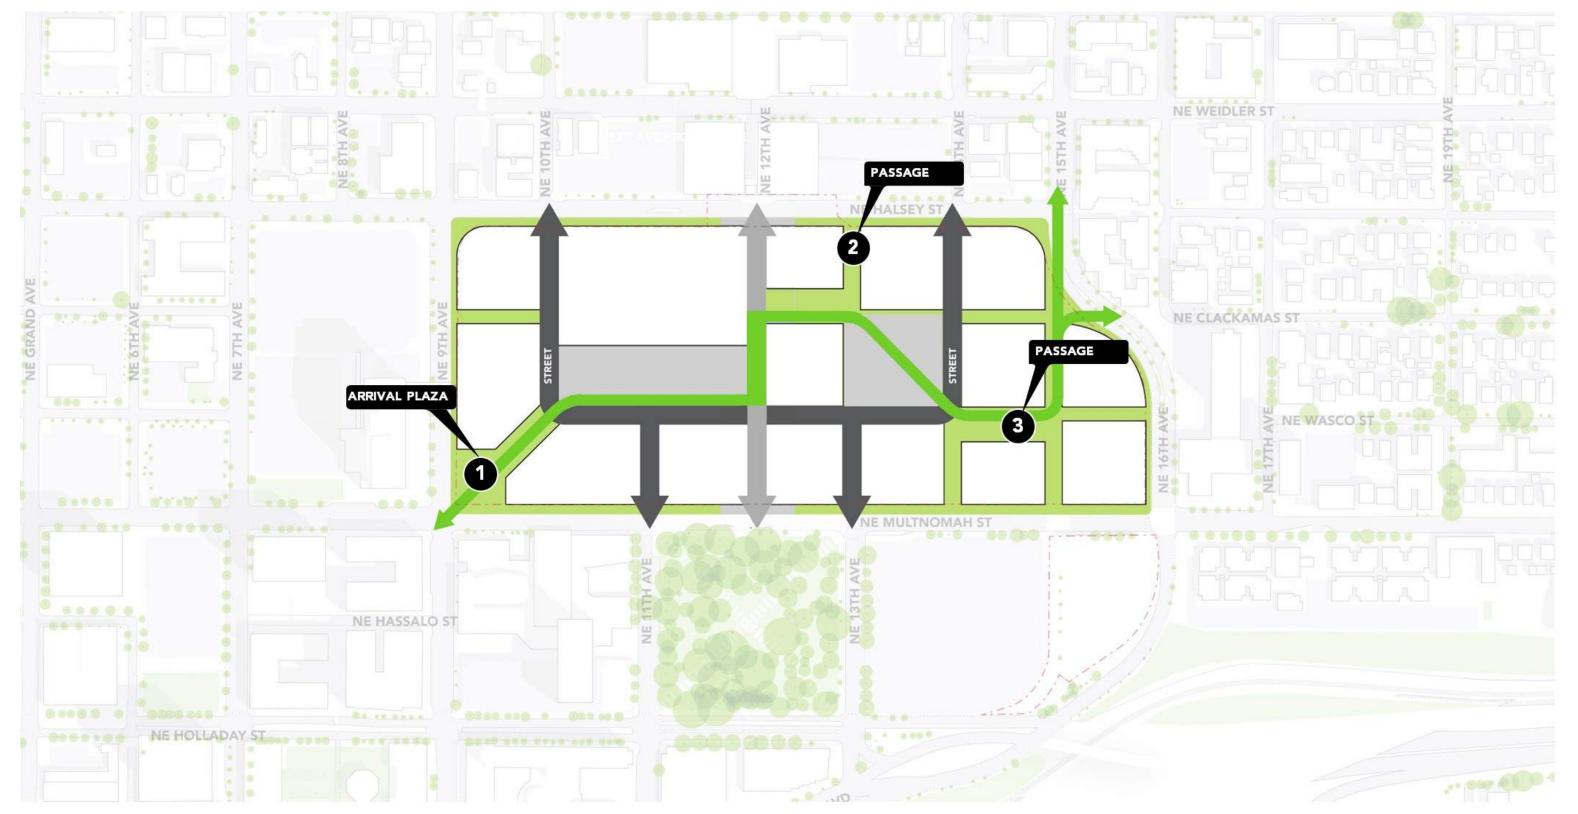

# Where do we start? ... with two big moves

- Reverse the inward-facing layout throughout . . .
- Perforate the "wall of parking" surrounding the site
- Re-introduce select portions of the street grid

#### Goals, Strategies, Big Moves

- Infuse the site with energy through high-density residential, office and retail development.
- Anchor site identity in the Portland sublime, with unique and authentic landscape and public realm design.
- Create a sequence of distinct but complementary connected open spaces.
- Establish strong connections to the surrounding urban fabric and street network.
- Prioritize pedestrian, bike, and local vehicular access with limited through streets.

### **MAKING THE RIGHT CONNECTIONS**

- Existing streets to the north and south of the site will be connected internally to enhance local street connectivity, and provide new connections to the surrounding neighborhoods.
- The indirect connections between these new internal local streets will limit through traffic and help emphasize slow vehicular travel speeds and enhance the experience and safety for pedestrians and bicyclists on adjacent facilities.

### **Street Hierarchy**

- New public rights-of-way will restore connectivity through the superblock and provide service and access to internal block frontages.
- Controlled intersections at both 11<sup>th</sup> Avenue and 13<sup>th</sup> Avenue with NE Wasco St will discourage cut-through traffic.
- Designed as complete streets; the major connections will include twoway travel, on-street parking, robust bicycle facilities and 12-foot sidewalks.
- All new public rights-of-way are proposed to be classified as Local Access Streets.

#### 12th Ave Promenade

- The 12<sup>th</sup> Avenue Promenade will connect the Broadway/Weidler Commercial District to the plan area and then south to Holladay Park.
- This generously-scaled corridor will prioritize pedestrians.
- The Promenade is intended to be a recreational journey, with thoughtful pavement, trees, planters, lights and site furnishings.
- The Promenade forms a spine for the plan area that links multiple public realm spaces.