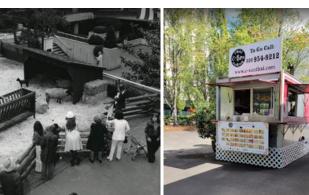

A circular fountain donated to the city The Lloyd Center approximated Food trucks started to pop up by Lloyd Corp. and Pacific Power and the Basque farmlands of Eastern within Lloyd District (2013) Light debuted at Holladay Park (1964) Oregon with its display of