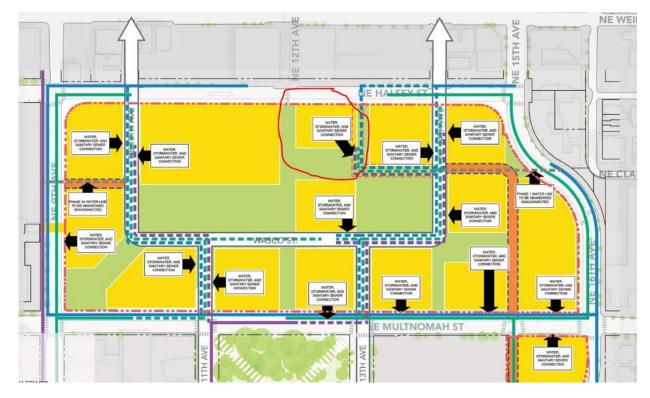

# **Conceptual Infrastructure Plan**

From

1223 SW Washington Street Suite 200 Portland, OR 97205 T503 2243860

Memo

Date September 21, 2023

Project No. P25798.02

Project Name Lloyd Center Redevelopment

Application for DAR#1

#### **Stormwater**

Given the density envisioned for the project, and the likely need for multiple below grade parking decks, the project will fall likely under Category 3 within the BES Stormwater Management Manual hierarchy. Category 3 requires pollution reduction and flow control before discharging to the combined sewer system. Flow control would be required to limit the 25-year post-development peak flow to the 10-year pre-development peak flow. The development will also be subject to 33.510.243 for ecoroof coverage.

New public streets containing new public storm mains will extend into the site. The new storm mains will generally drain south toward NE Multnomah St. Final discharge basins have yet to be determined. Further coordination with BES staff will be needed to determine capacity of the downstream combination sewer system.

#### **Sanitary Sewer**

Sanitary (or combination sewer) mains currently surround the site with the exception of a portion of NE Halsey St. New public streets containing new public sanitary mains will extend into the site. The new sanitary mains will generally drain south toward NE Multnomah St. Final discharge basins have yet to be determined. Further coordination with BES staff will be needed to determine capacity of the downstream combination sewer system

#### Water

Water service is available at the majority of the perimeter of the site. Similar to the storm and sanitary mains above, new public water lines would be installed in the public streets running through the site with connections to individual building sites from one of the public lines on a proposed or existing street.

However, the site has a unique condition with a portion of existing NE Halsey containing an existing vaulted basement. The applicant team may request some portion of the public water line to be contained within a public utility easement in order to keep a looped public system and service all potential development sites.

### Conceptual Infrastructure Plan

#### Stormwater

Given the density envisioned for the project, and the likely need for multiple below grade parking decks, the project will fall likely under Category 3 within the BES Stormwater Management Manual hierarchy. Category 3 requires pollution reduction and flow control before discharging to the combined sewer system. Flow control would be required to limit the 25-year post-development peak flow to the 10-year pre-development peak flow. The development will also be subject to 33.510.243 for ecoroof coverage.

#### **Sanitary Sewer**

New public streets containing new public sanitary mains will extend into the site. The new sanitary mains will generally drain south toward NE Multnomah St. Final discharge basins have yet to be determined. Further coordination with BES staff will be needed to determine capacity of the downstream combination sewer system

#### Water

Similar to the storm and sanitary mains above, new public water lines would be installed in the public streets running through the site with connections to individual building sites from one of the public lines on a proposed or existing street.