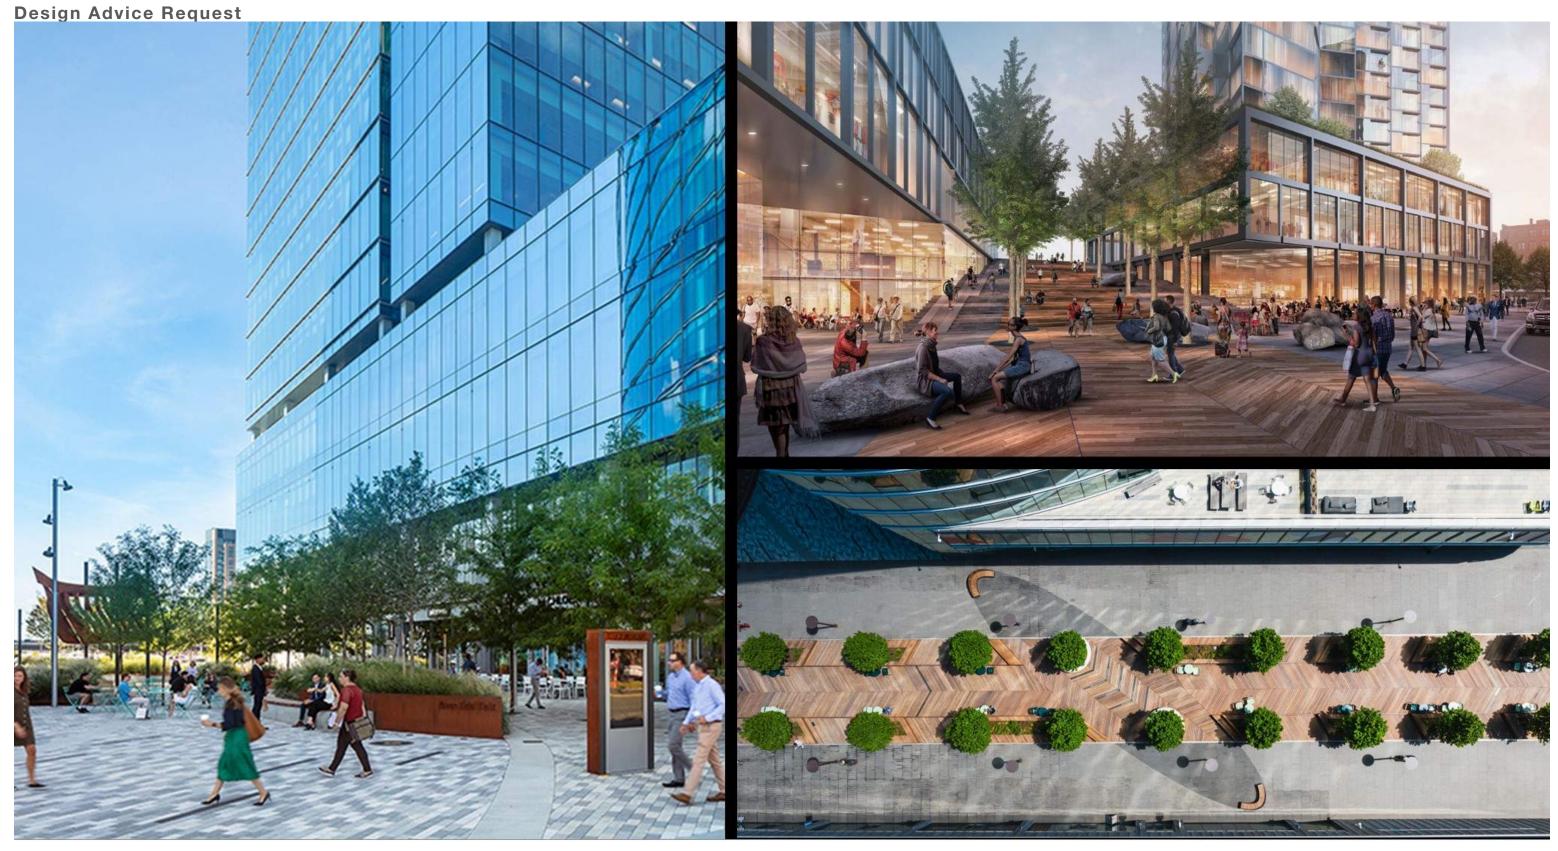

# THE 12TH AVE **PROMENADE**

### REVEALED CONNECTION The 12<sup>th</sup> Ave Corridor

BOSTON'S HARBOR WAY
Open Space Precedent

#### **Design Advice Request**

**BOSTON HARBOR WAY** ■ ~ 260,000 SF

### **SCALE COMPARISON**

12<sup>th</sup> Ave Promenade

**PROPOSAL** 

= ~ 230,000 SF