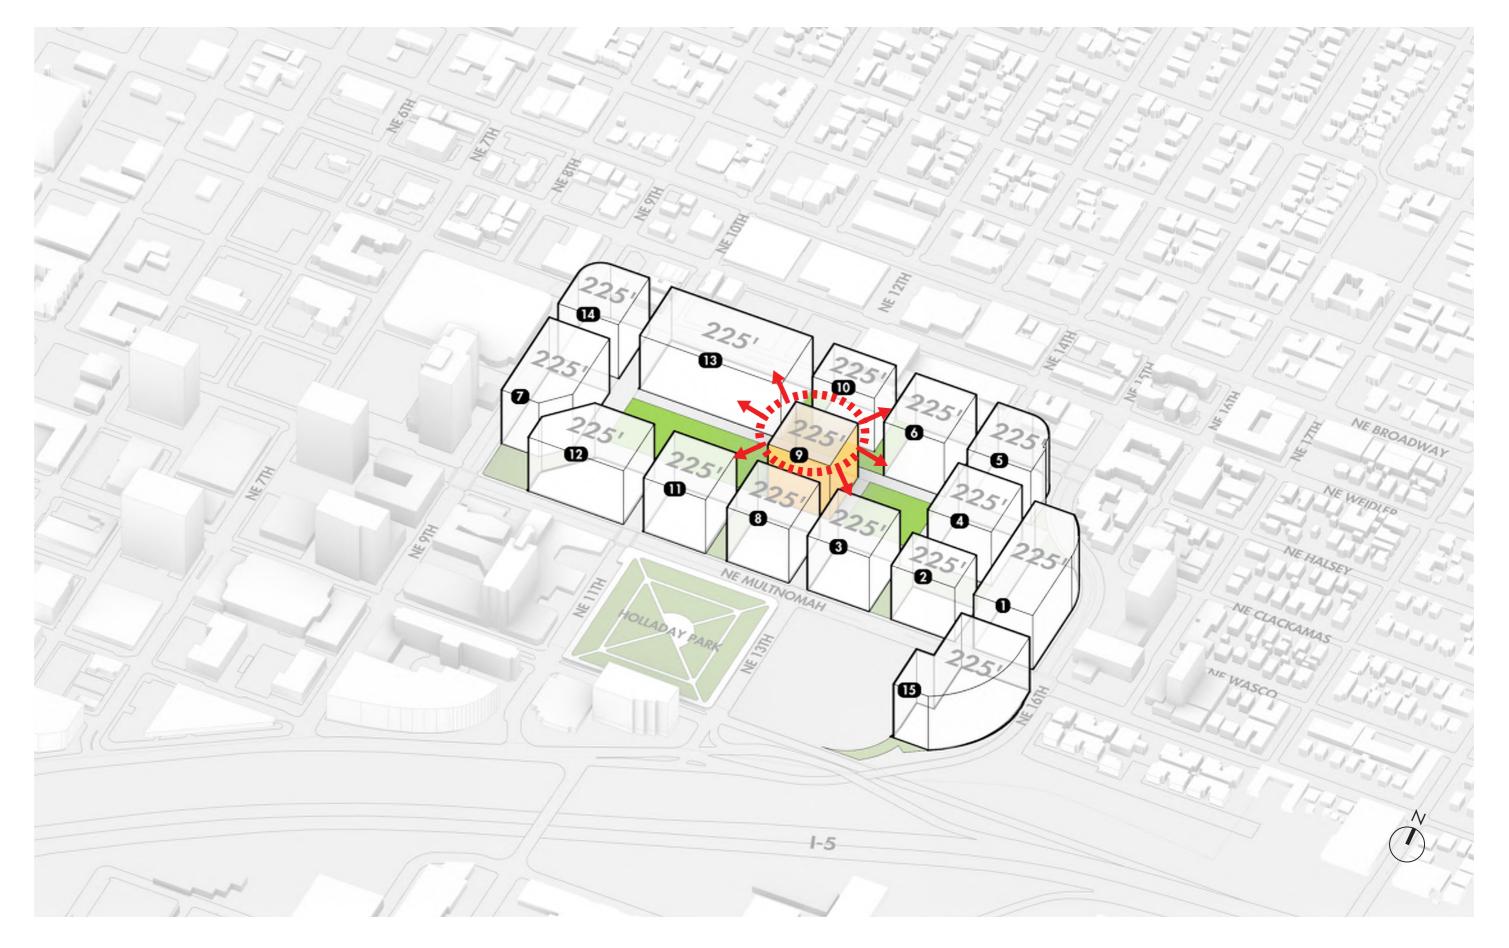

#### **Iconic Development Area 9**

- Development Area 9, located in the center of the site, can be a focal point within the plan area.
- The development area fronts open space to the North, East, and West.
- Porosity at the ground floor will allow for direct engagement with the adjacent open spaces.

### **Iconic Development Area 9**

- Development Area 9, located in the center of the site, can be a focal point within the plan area.
- The development area fronts open space to the North, East, and West.
- Porosity at the ground floor will allow for direct engagement with the adjacent open spaces.