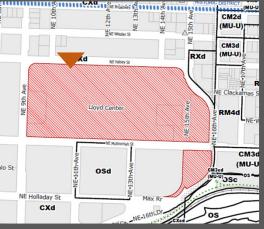

Lloyd Center is located on the eastern edge of the Lloyd District, within the Central City Plan District. The site is 29.3 acres in size and zoned Central Commercial Zone (CX) with a design overlay (d). Currently this area of the Lloyd District lacks a defined identity and sense of place and is disconnected from the surrounding neighborhoods and commercial districts.

## Location

The Lloyd Center is located on the eastern edge of the Lloyd District, within the Central City Plan Area in Portland, Oregon.

It is located to the east of the Willamette River, southeast of Lower Albina, south of Irvington, west of Sullivan's Gulch, and north of the Kerns neighborhoods (across I-84).