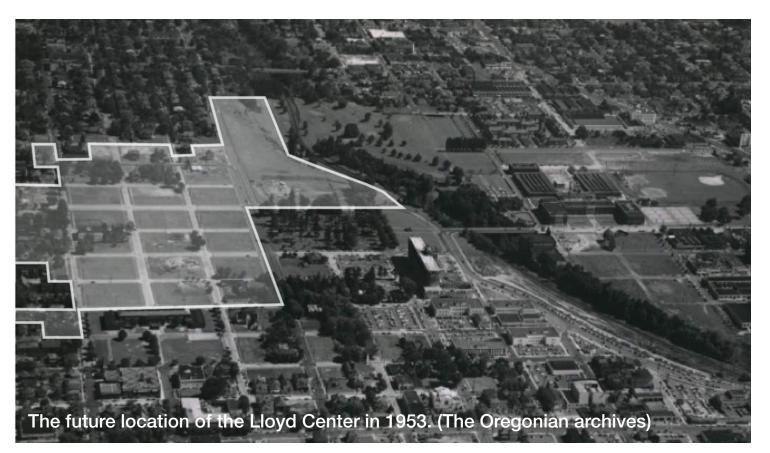

The form and character of both the Lloyd Districts and Lower Albina began to evolve dramatically as they were impacted by several major public infrastructure and urban renewal projects. In the early 1950's through the 1960's, the I-5 and I-84 freeways, Veteran's Memorial Coliseum (1960) and the Lloyd Center shopping center (1960) changed the fabric of the neighborhoods.

This development also changed the physical landscape and hydrology of the area. Small streams were filled or put in pipes, and trees and vegetation were removed and replaced with buildings and hard, impervious surfaces. The Lloyd Center followed this pattern. Once a number of green vacant lots adjacent to Holladay Park and its mature trees (planted in the 1880's by Ben Holladay), the Lloyd Center became predominantly impervious surfaces in the 1960s.

# **Lloyd Center Timeline**

California oil magnate Ralph B. Lloyd points to the Holladay Park area as the location for his dream of building the world's largest shopping center. He began buying land in 1926 but didn't live to see the project completed.