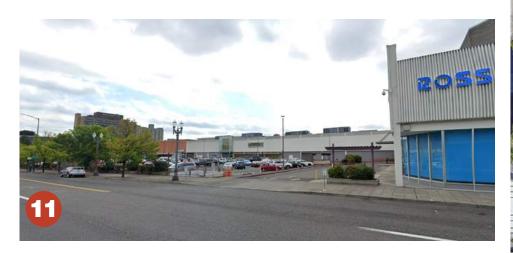

south of the site. NE Holladay Street has decorative paving and wide sidewalks and connects a number of the open spaces to the Rose Quarter Transit Center. This paving ends at Holladay Park. Buckman Field Park provides an additional green open space 16 minutes from the Lloyd Center, at a 3 mph walking pace.

The Sullivan's Gulch Trail is a proposed trail that would connect the I-205 multi-use path to the Eastbank Esplanade. It is envisioned to provide a safe, comfortable, and direct active transportation and recreation option that is separated from vehicle traffic.

#### Legend:

Site Boundary

Plaza/Hardscape

Pervious/Planted

Open Space

Tree Canopy

Improved Public Realm

**Pedestrian Connections** 

Major Public Trail (planned)



# **Site Photos**















# **Site Photos**















# Where do we start? ... with two big moves

- Reverse the inward-facing layout throughout . . .
- Perforate the "wall of parking" surrounding the site
- Re-introduce select portions of the street grid











# A new lifestyle neighborhood

## Distinctive and connected public realm







# A place for the community

A diverse and mixed use neighborhood with the ice rink at its heart







# **Urban Context**

A network of open spaces to complement Holladay Park











# **Vision Statement**

Redevelopment of the Lloyd Center site will establish a new and vibrant center of urban life for NE Portland and the Central City.

The vision for the future of the Lloyd Center site is one that renews Lloyd Center's historic identity as a regional destination, but integrates new