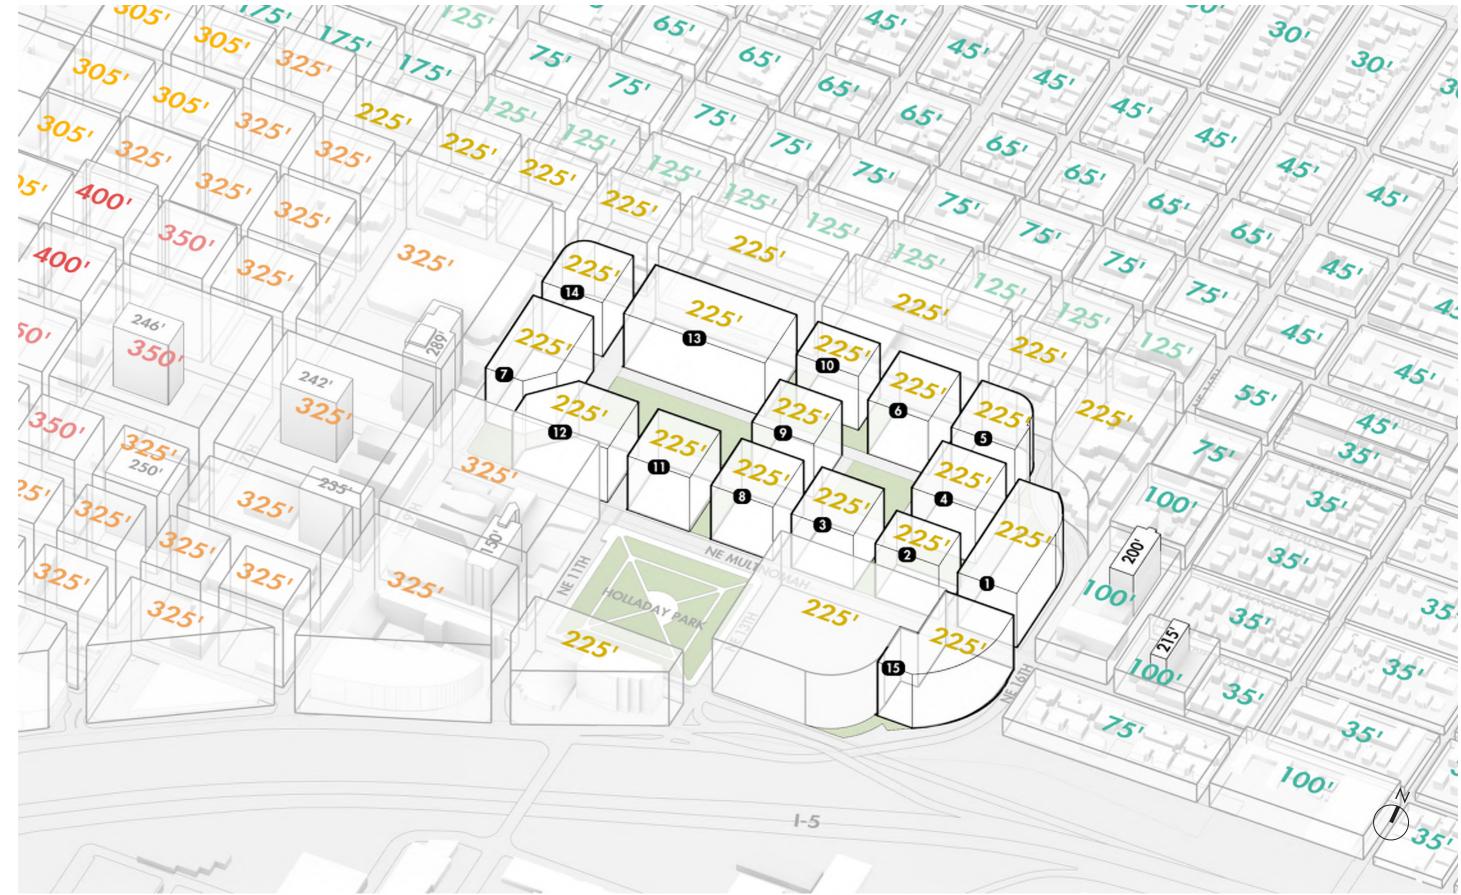

#### Max Height with Bonus at 225'

- The maximum building height on the Lloyd Center site is 225'.
- The addition of streets and open spaces on the site removes the continuous wall that is there today.
- The axon represents a glass boxes diagram showing the maximum building envelope for each development area. Multiple buildings and building configurations may be possible within the maximum building envelope.

#### **Neighboring Tall Buildings**

- The massing strategy presented here is intended to provide the kind of high density transitoriented development envisioned by the Central City Plan.
- 225' will not be the tallest buildings in the district as there are adjacent buildings as tall as 289' tall to the west and over 200' to the east.

#### **A Collection of Varied Heights**

- The future growth potential in the district will create a tapestry of varied heights throughout the district.
- It represents a stepping down in scale from 400' to the west to the existing 200' tall buildings to the east and then lower heights in the residential scale of the Sullivans Gulch.

### **A Collection of Varied Heights**

- The future growth potential in the district will create a tapestry of varied heights throughout the district.
- It represents a stepping down in scale from 400' to the west to the existing 200' tall buildings to the east and then lower heights in the residential scale of the Sullivans Gulch.