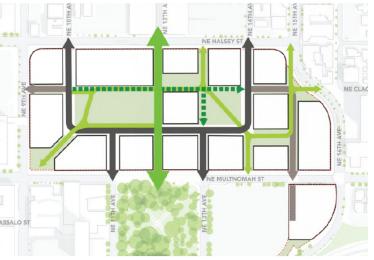

# **Conceptual Infrastructure Plan**

From

1223 SW Washington Street Suite 200 Portland, OR 97205 T503 2243860

Memo

Date September 21, 2023

Project No. P25798.02

Project Name Lloyd Center Redevelopment

Application for DAR#1

#### **Stormwater**

Given the density envisioned for the project, and the likely need for multiple below grade parking decks, the project will fall likely under Category 3 within the BES Stormwater Management Manual hierarchy. Category 3 requires pollution reduction and flow control before discharging to the combined sewer system. Flow control would be required to limit the 25-year post-development peak flow to the 10-year pre-development peak flow. The development will also be subject to 33.510.243 for ecoroof coverage.

New public streets containing new public storm mains will extend into the site. The new storm mains will generally drain south toward NE Multnomah St. Final discharge basins have yet to be determined. Further coordination with BES staff will be needed to determine capacity of the downstream combination sewer system.

#### **Sanitary Sewer**

Sanitary (or combination sewer) mains currently surround the site with the exception of a portion of NE Halsey St. New public streets containing new public sanitary mains will extend into the site. The new sanitary mains will generally drain south toward NE Multnomah St. Final discharge basins have yet to be determined. Further coordination with BES staff will be needed to determine capacity of the downstream combination sewer system

#### Water

Water service is available at the majority of the perimeter of the site. Similar to the storm and sanitary mains above, new public water lines would be installed in the public streets running through the site with connections to individual building sites from one of the public lines on a proposed or existing street.

However, the site has a unique condition with a portion of existing NE Halsey containing an existing vaulted basement. The applicant team may request some portion of the public water line to be contained within a public utility easement in order to keep a looped public system and service all potential development sites.