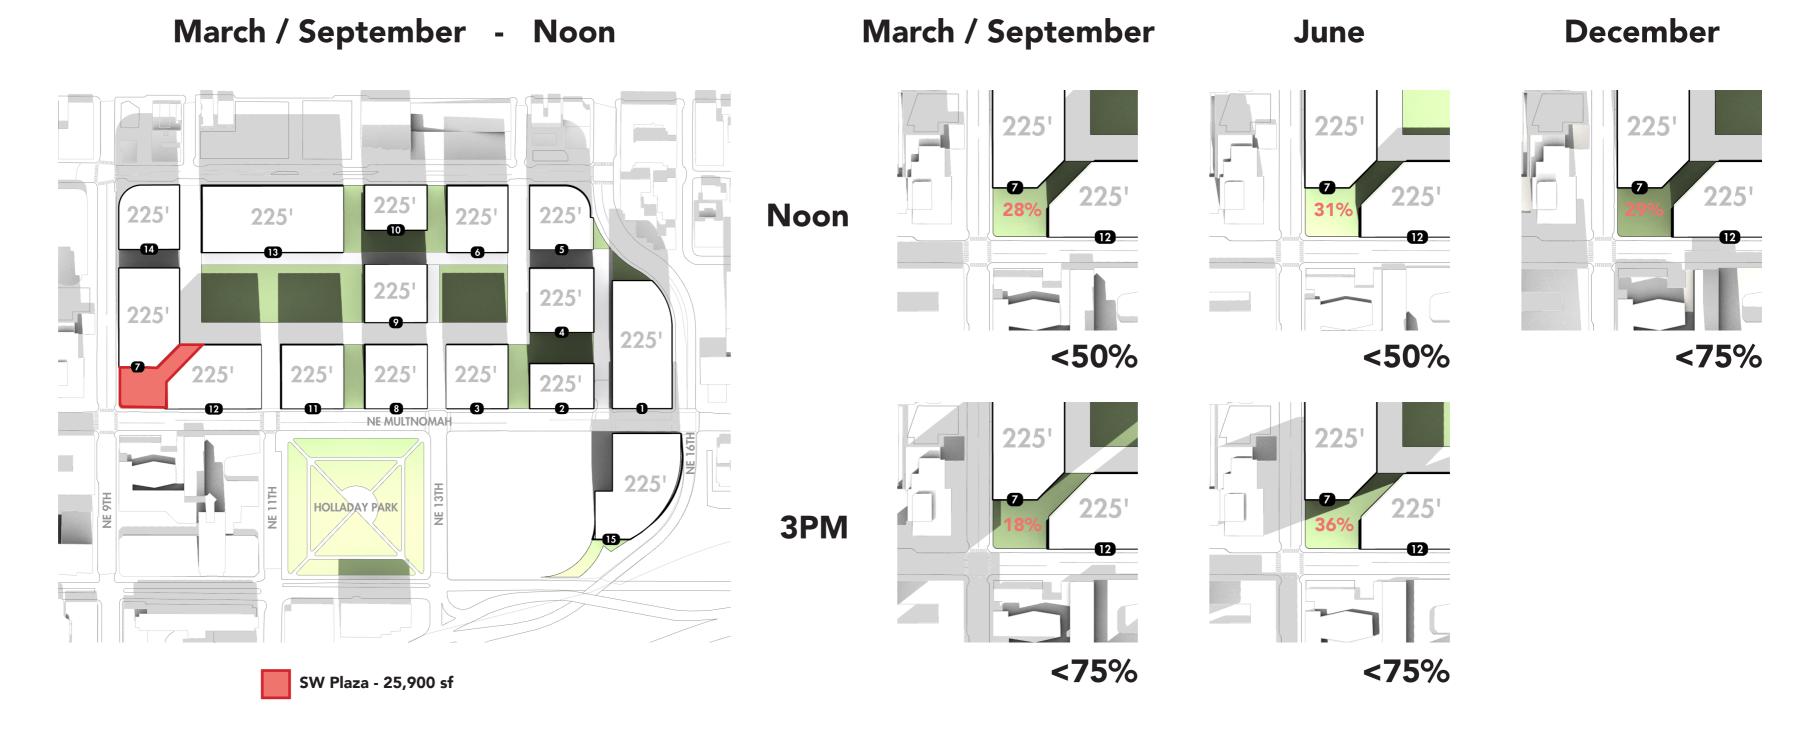

#### **Shadow Studies**

- This diagram studies shadows on significant dates and times cast by the maximum building envelopes at 225' tall.
- Actual future
   development
   projects are
   expected to
   have a variety of
   heights and sizes,
   creating breaks
   in the massing
   to allow for more
   sunlight into the
   open spaces.

#### March / September

#### June

# WE JOHN

**December** 

#### **Shadow Studies**

• The open space at the corner of NE 9<sup>th</sup> and NE Multnomah is the park or plaza required by PZC 33.510.255.K.3.a

• This open space complies with the approval criteria around shadows in PZC 33.510.255.K.d

### **Shadow Studies**

- This diagram studies shadows on significant dates and times cast by the maximum building envelopes at 225' tall.
- Actual future
   development
   projects are
   expected to
   have a variety of
   heights and sizes,
   creating breaks
   in the massing
   to allow for more
   sunlight into the
   open spaces.

### March / September

### June

### December

### **Shadow Studies**

• The open space at the corner of NE 9<sup>th</sup> and NE Multnomah is the park or plaza required by PZC 33.510.255.K.3.a

• This open space complies with the approval criteria around shadows in PZC 33.510.255.K.d