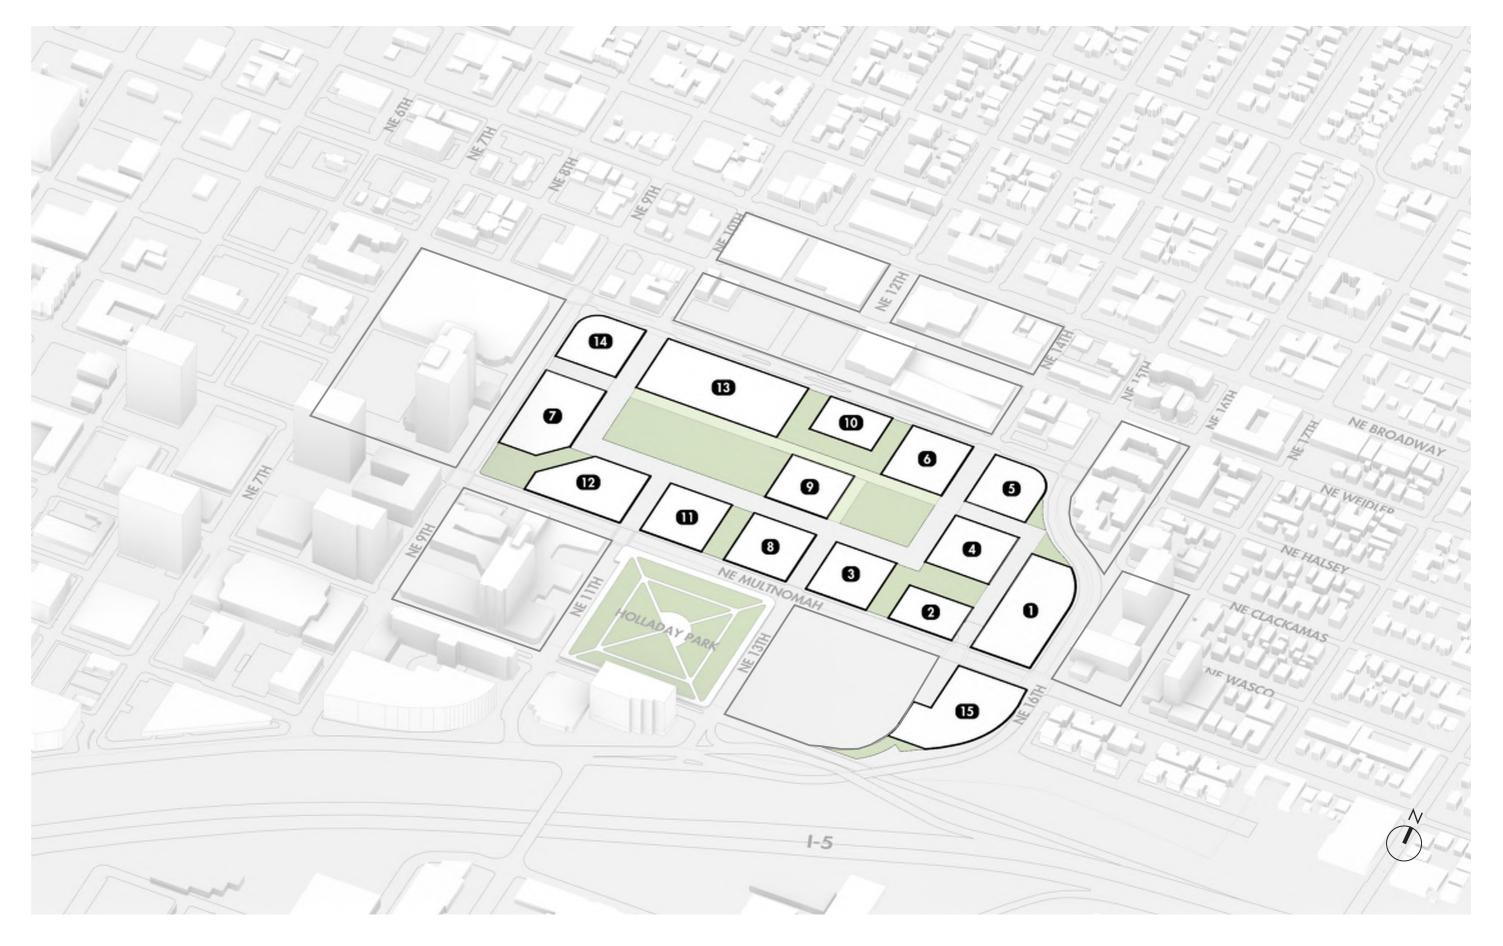

# Varied Development Area and Open Space

- Variety in the types and scales of development area and open spaces, particularly the large blocks will avoid monotony in the neighborhood.
- The varied scales of the development area are consistent with the variety of development area sizes in neighborhood.
- The break up of the site into a variety of development areas finally allows for porosity through the site that the original mall footprint does not allow.

#### Max Height with Bonus at 225'

- The maximum building height on the Lloyd Center site is 225'.
- The addition of streets and open spaces on the site removes the continuous wall that is there today.
- The axon represents a glass boxes diagram showing the maximum building envelope for each development area. Multiple buildings and building configurations may be possible within the maximum building envelope.

#### **Active Edges to Holladay Park**

- Holladay Park is the largest open space in the Lloyd District.
- Parcels 8 and 11 will engage
   Holladay Park and Multnomah
   Street, while also creating a
   southern gateway into the site.

#### 12th Street Promenade

- Development areas 8, 9, 10, and 11
   all engage and play a role in the 12<sup>th</sup>
   Street pedestrian promenade that
   connects Irvington and the Broadway/
   Weidler couplet with Holladay
   Park, light rail and points south.
- Development areas 10 and 13 create a northern gateway into the site.
- Development areas 8 and 11 create a southern gateway into the site.

#### **Iconic Development Area 9**

- Development Area 9, located in the center of the site, can be a focal point within the plan area.
- The development area fronts open space to the North, East, and West.
- Porosity at the ground floor will allow for direct engagement with the adjacent open spaces.

#### **Development Area 13**

- This is a large development area with the opportunity for a dynamic edge to park and active public realm
- This shows a few examples of the many potential development opportunities that are possible at Development Area 13.