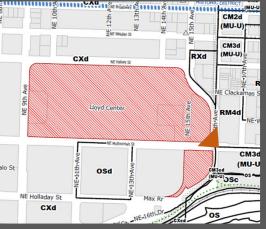

Lloyd Center is located on the eastern edge of the Lloyd District, within the Central City Plan District. The site is 29.3 acres in size and zoned Central Commercial Zone (CX) with a design overlay (d). Currently this area of the Lloyd District lacks a defined identity and sense of place and is disconnected from the surrounding neighborhoods and commercial districts.

## Location

The Lloyd Center is located on the eastern edge of the Lloyd District, within the Central City Plan Area in Portland, Oregon.

It is located to the east of the Willamette River, southeast of Lower Albina, south of Irvington, west of Sullivan's Gulch, and north of the Kerns neighborhoods (across I-84).