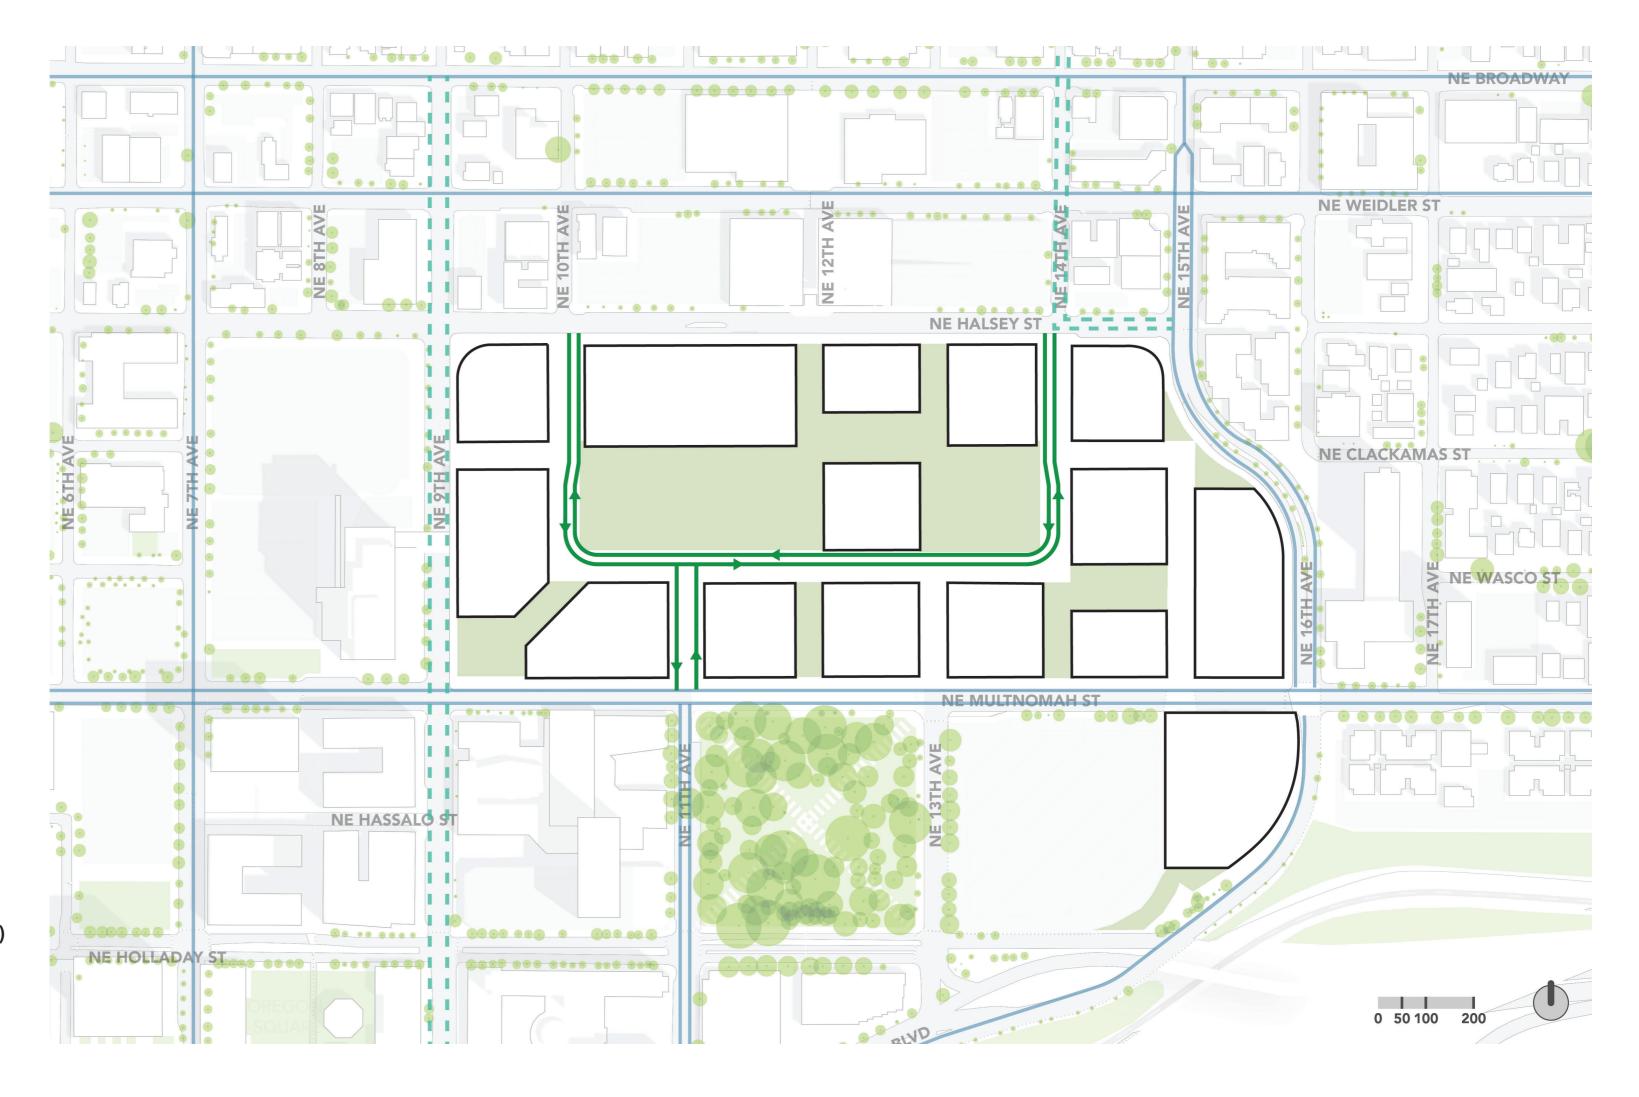

# **Conceptual Infrastructure Plan**

From

1223 SW Washington Street Suite 200 Portland, OR 97205 T503 2243860

Memo

Date September 21, 2023

Project No. P25798.02

Project Name Lloyd Center Redevelopment

Application for DAR#1

### Conceptual Infrastructure Plan

## **Discussion Topics**

- 1. Regarding the heights of the Maximum Building Envelopes (a.k.a. "Glass Boxes") shown on page 27, we've been intentional about showing them all at the same height, our 225' maximum. We realize that the effect of showing them that way could imply a uniformity of massing, but that is not our intent. In some previous CCMPs, we've assigned certain areas within the development area certain roles, but for the Lloyd CCMP our intent is to preserve maximum flexibility for a range of future outcomes. Are there any particular roles for the massing that you'd like us to study for some of these development areas?
- 2. The east-west Shared Accessway along the Clackamas alignment is a new addition to the conceptual site plan. This amenity will support both the ground floor uses in the adjacent development areas, and augment pedestrian circulation along the open space sequence. An extension of the open space right to the edge of the development parcel, cars will be guests, and because it will be privately owned, it can be closed or open as needed to support the adjacent uses and/or the open space. What are your thoughts on elements that will help this transition zone be successful in its own right?
- 3. PBOT staff have observed that a two-way, grade separated cycle track is not typical for a Local Service Street. Our intent was to connect existing City Bikeways that currently terminate at the north and south border of the CCMP boundary, to take advantage of the uniquely unbroken street edge, and to connect the bike facility to the various open spaces at the center of the plan. Consolidating this bike facility on one side of the street will minimize conflicts with vehicles compared with typical City Bikeway facilities, and make more efficient use of space than two buffered bike lanes. Families, young cyclists or visitors will be able to enjoy the journey around the central open spaces on the cycle track, making logical connections out when needed. We believe there are good urban design and transportation reasons for this configuration, but wanted to make sure you had the opportunity to consider feedback

that we have received.

For Zoning Code in Effect Post October 1, 2022

THIS SITE LIES WITHIN THE: CENTRAL CITY PLAN DISTRICT LLOYD SUB DISTRICT Site
Plan District
Historic District

Historic Landmark
Recreational Trails