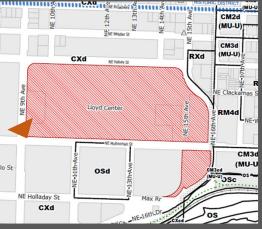

Lloyd Center is located on the eastern edge of the Lloyd District, within the Central City Plan District. The site is 29.3 acres in size and zoned Central Commercial Zone (CX) with a design overlay (d). Currently this area of the Lloyd District lacks a defined identity and sense of place and is disconnected from the surrounding neighborhoods and commercial districts.

## Location

The Lloyd Center is located on the eastern edge of the Lloyd District, within the Central City Plan Area in Portland, Oregon.

It is located to the east of the Willamette River, southeast of Lower Albina, south of Irvington, west of Sullivan's Gulch, and north of the Kerns neighborhoods (across I-84).

# **Central City Context**