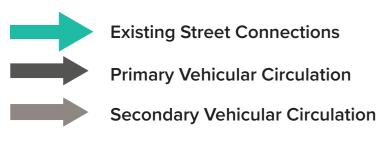

### **MAKING THE RIGHT CONNECTIONS**

- Existing streets to the north and south of the site will be connected internally to enhance local street connectivity, and provide new connections to the surrounding neighborhoods.
- The indirect connections between these new internal local streets will limit through traffic and help emphasize slow vehicular travel speeds and enhance the experience and safety for pedestrians and bicyclists on adjacent facilities.

### Legend:

# MAKING THE RIGHT CONNECTIONS

- Existing streets to the north and south of the site will be connected internally to enhance local street connectivity, and provide new connections to the surrounding neighborhoods.
- The indirect connections between these new internal local streets will limit through traffic and help emphasize slow vehicular travel speeds and enhance the experience and safety for pedestrians and bicyclists on adjacent facilities.