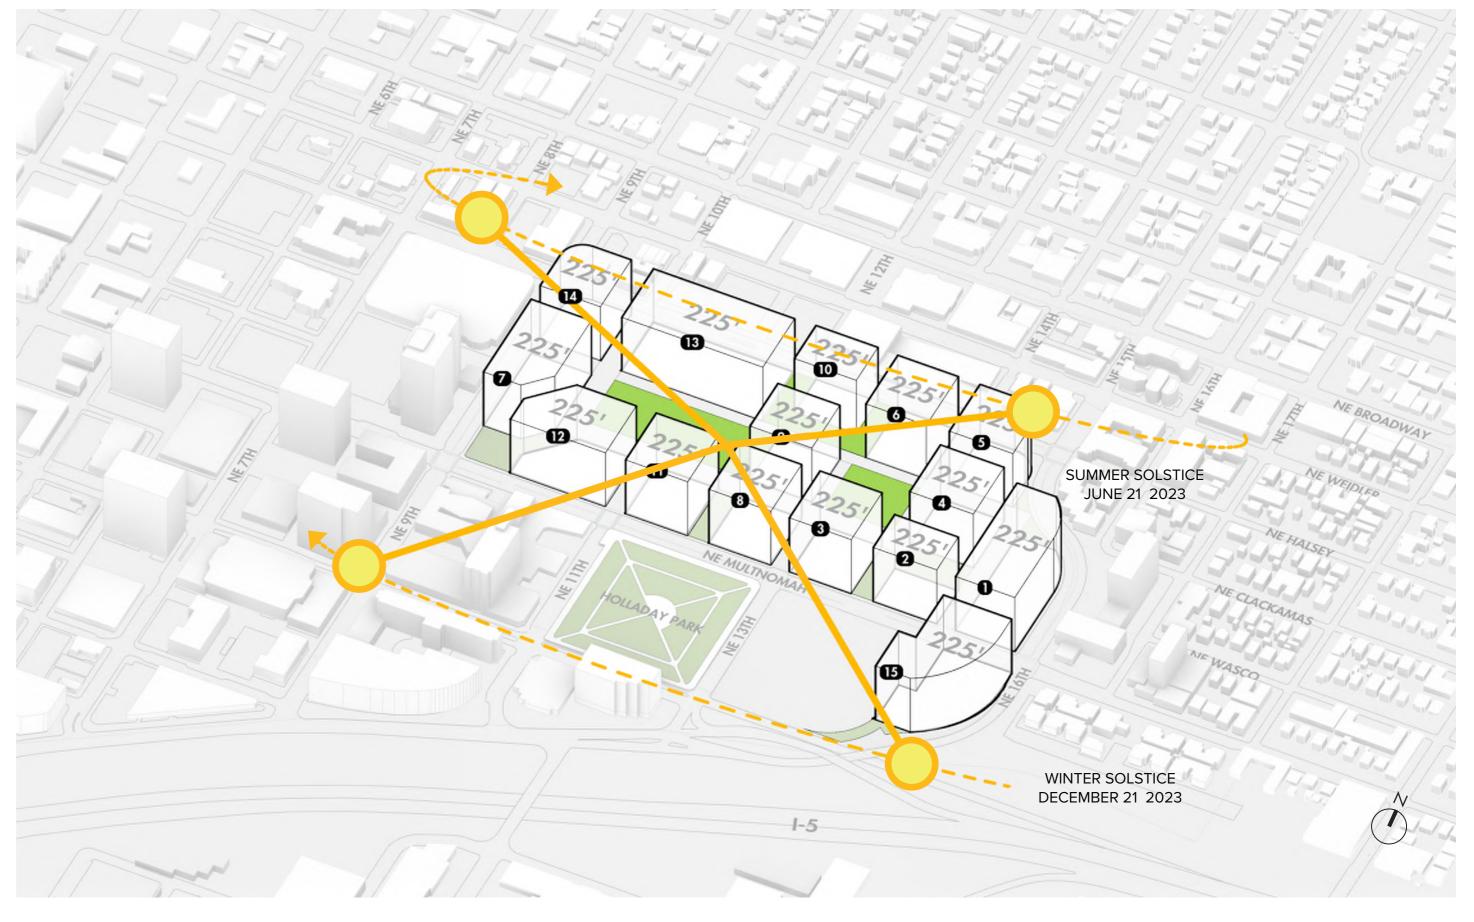

#### **Shadow Studies**

- This diagram studies shadows on significant dates and times cast by the maximum building envelopes at 225' tall.
- Actual future
   development
   projects are
   expected to
   have a variety of
   heights and sizes,
   creating breaks
   in the massing
   to allow for more
   sunlight into the
   open spaces.

#### March / September

#### June

# WE JOHN

**December** 