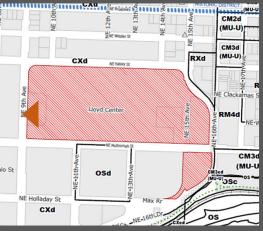

Lloyd Center is located on the eastern edge of the Lloyd District, within the Central City Plan District. The site is 29.3 acres in size and zoned Central Commercial Zone (CX) with a design overlay (d). Currently this area of the Lloyd District lacks a defined identity and sense of place and is disconnected from the surrounding neighborhoods and commercial districts.

## Location

The Lloyd Center is located on the eastern edge of the Lloyd District, within the Central City Plan Area in Portland, Oregon.

It is located to the east of the Willamette River, southeast of Lower Albina, south of Irvington, west of Sullivan's Gulch, and north of the Kerns neighborhoods (across I-84).