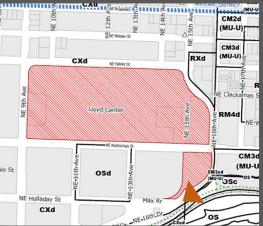

Lloyd Center is located on the eastern edge of the Lloyd District, within the Central City Plan District. The site is 29.3 acres in size and zoned Central Commercial Zone (CX) with a design overlay (d). Currently this area of the Lloyd District lacks a defined identity and sense of place and is disconnected from the surrounding neighborhoods and commercial districts.

## Location

The Lloyd Center is located on the eastern edge of the Lloyd District, within the Central City Plan Area in Portland, Oregon.

It is located to the east of the Willamette River, southeast of Lower Albina, south of Irvington, west of Sullivan's Gulch, and north of the Kerns neighborhoods (across I-84).