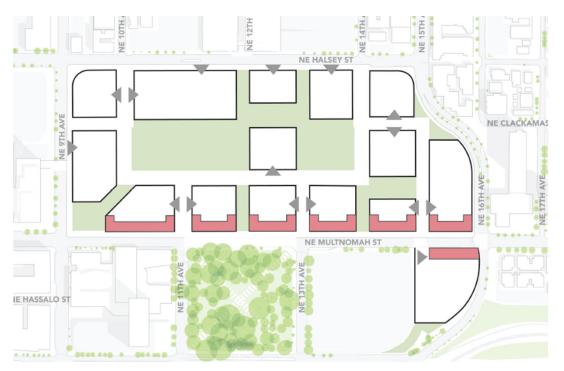

#### Legend:

Development Area
Open Space
Secondary Streets
Shared Accessway

# Framework Components

- 1 Variety of Connections
- 2 Dynamic system of open space connections\*
- Building sites that support the character and function of the open space and circulation components.

<sup>\*</sup>Green line represents possible pedestrian pathways through and between distinct open spaces.

#### Legend:

CCMP Boundary
Development Area
Open Space
Secondary Streets
Shared Accessway