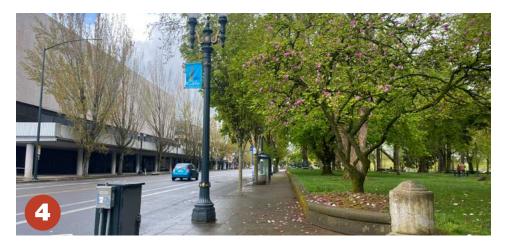

bdistrict, and is directly south of the site. NE Holladay Street has decorative paving and wide sidewalks and connects a number of the open spaces to the Rose Quarter Transit Center. This paving ends at Holladay Park. Buckman Field Park provides an additional green open space 16 minutes from the Lloyd Center, at a 3 mph walking pace.

The Sullivan's Gulch Trail is a proposed trail that would connect the I-205 multi-use path to the Eastbank Esplanade. It is envisioned to provide a safe, comfortable, and direct active transportation and recreation option that is separated from vehicle traffic.

#### Legend:

Site Boundary

Plaza/Hardscape

Pervious/Planted

Open Space

Tree Canopy

Improved Public Realm

**Pedestrian Connections** 

Major Public Trail (planned)



# **Site Photos**















# **Site Photos**















# Where do we start? ... with two big moves

- Reverse the inward-facing layout throughout . . .
- Perforate the "wall of parking" surrounding the site
- Re-introduce select portions of the street grid











# A new lifestyle neighborhood

## Distinctive and connected public realm







# A place for the community

A diverse and mixed use neighborhood with the ice rink at its heart







# **Urban Context**

A network of open spaces to complement Holladay Park











# **Vision Statement**

Redevelopment of the Lloyd Center site will establish a new and vibrant center of urban life for NE Portland and the Central City.

The vision for the future of the Lloyd Center site is one that renews Lloyd Center's historic identity as a regional desti