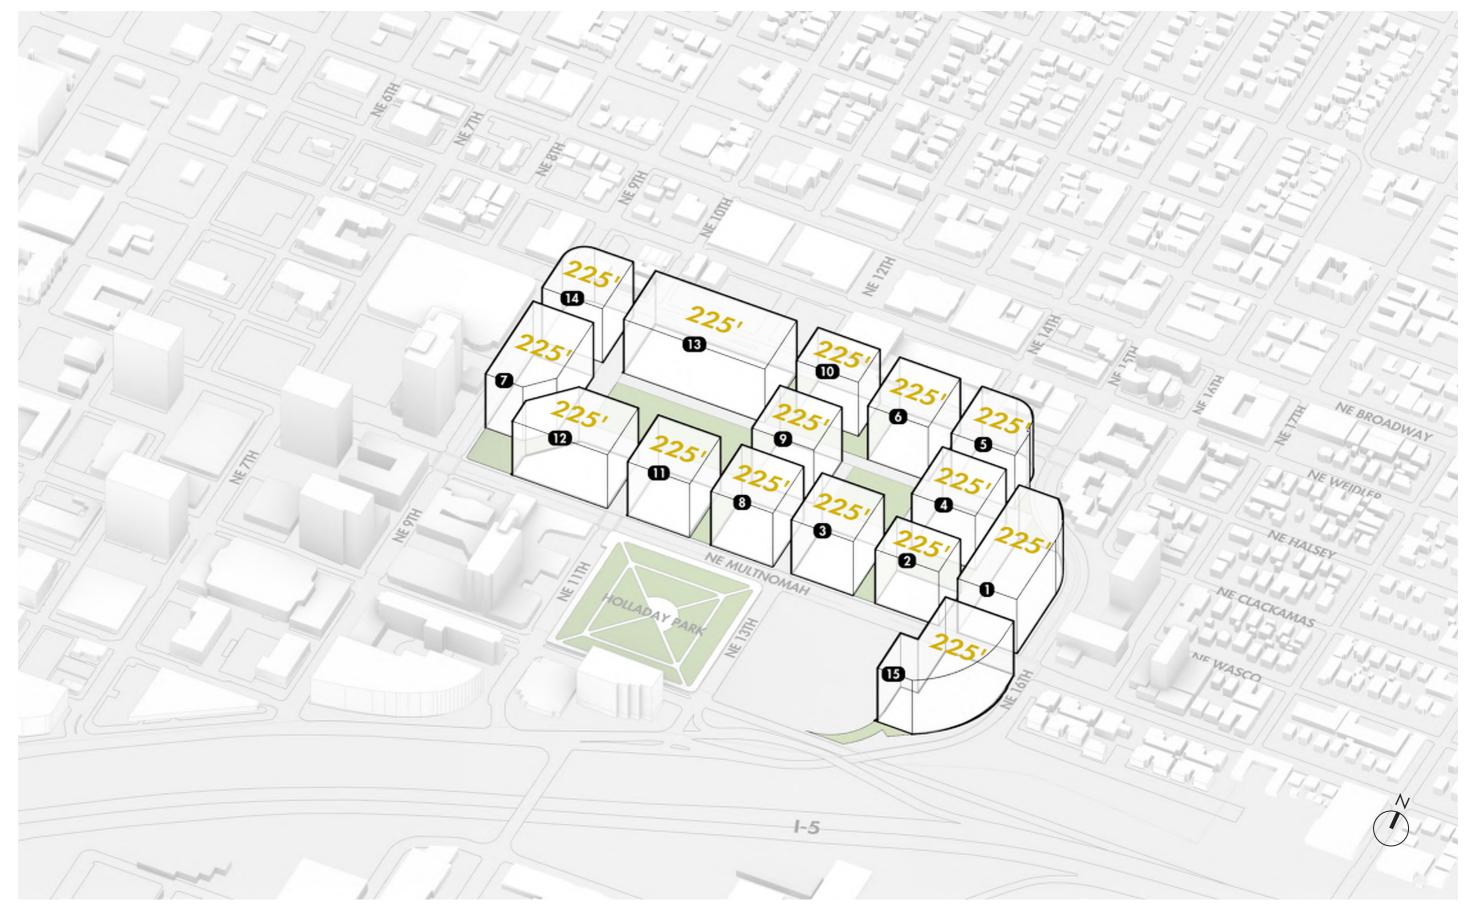

#### Max Height with Bonus at 225'

- The maximum building height on the Lloyd Center site is 225'.
- The addition of streets and open spaces on the site removes the continuous wall that is there today.
- The axon represents a glass boxes diagram showing the maximum building envelope for each development area. Multiple buildings and building configurations may be possible within the maximum building envelope.

#### **Iconic Development Area 9**

- Development Area 9, located in the center of the site, can be a focal point within the plan area.
- The development area fronts open space to the North, East, and West.
- Porosity at the ground floor will allow for direct engagement with the adjacent open spaces.

### **Iconic Development Area 9**

- Development Area 9, located in the center of the site, can be a focal point within the plan area.
- The development area fronts open space to the North, East, and West.
- Porosity at the ground floor will allow for direct engagement with the adjacent open spaces.