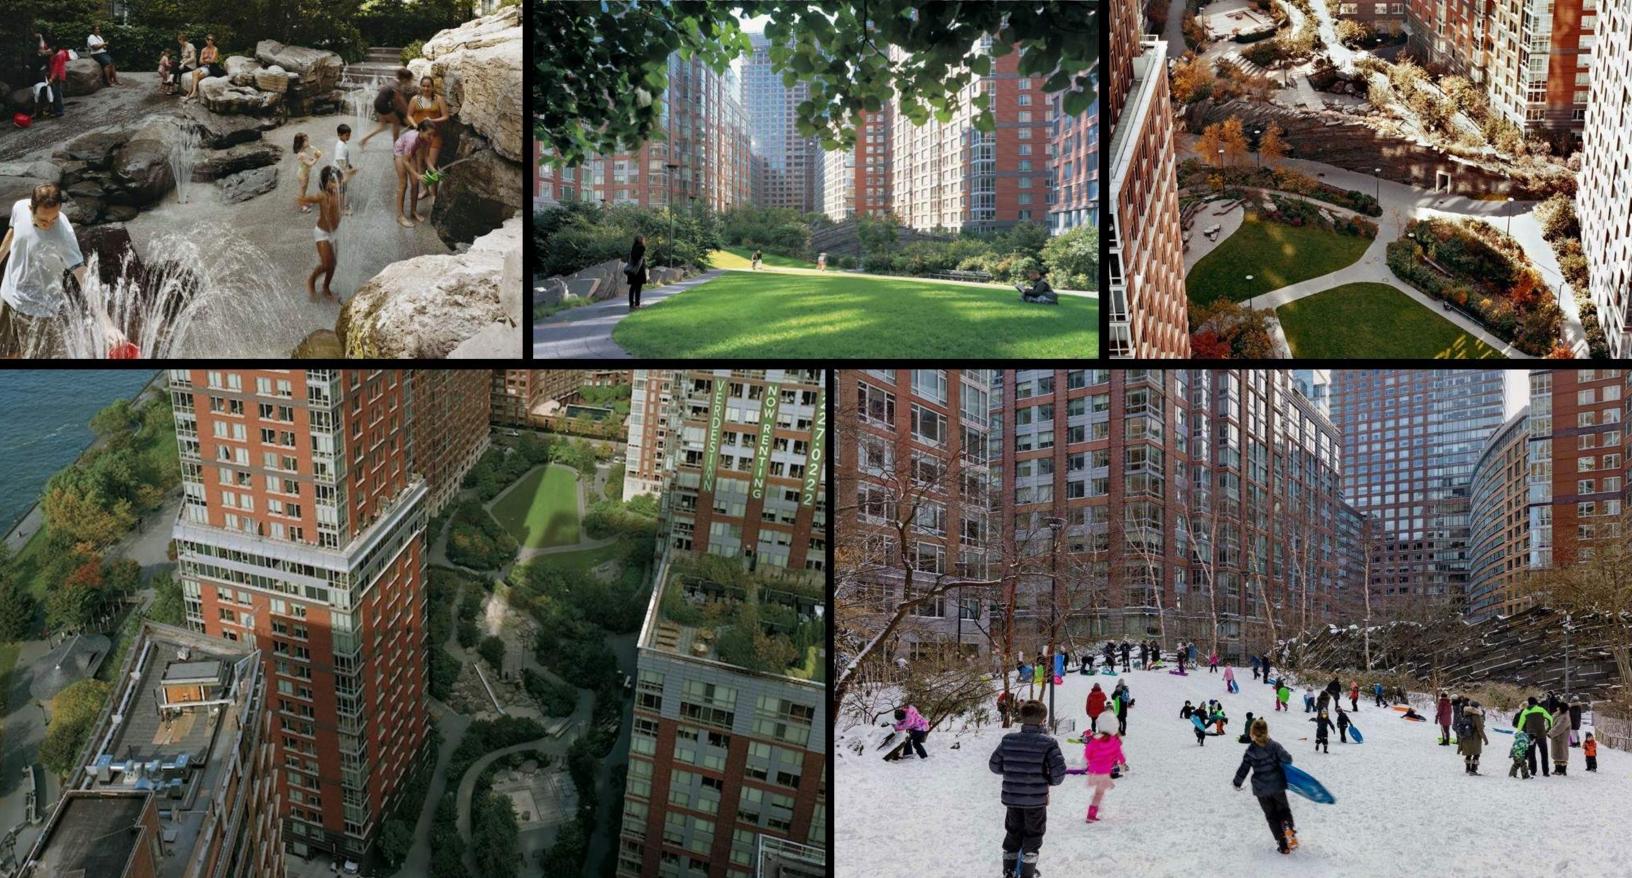

### 2 SIGNATURE PUBLIC SPACES Lloyd Center Open Space

MANHATTAN'S TEARDROP PARK

Open Space Precedent

#### **Design Advice Request**

TEARDROP PARK ~ 95,000 SF