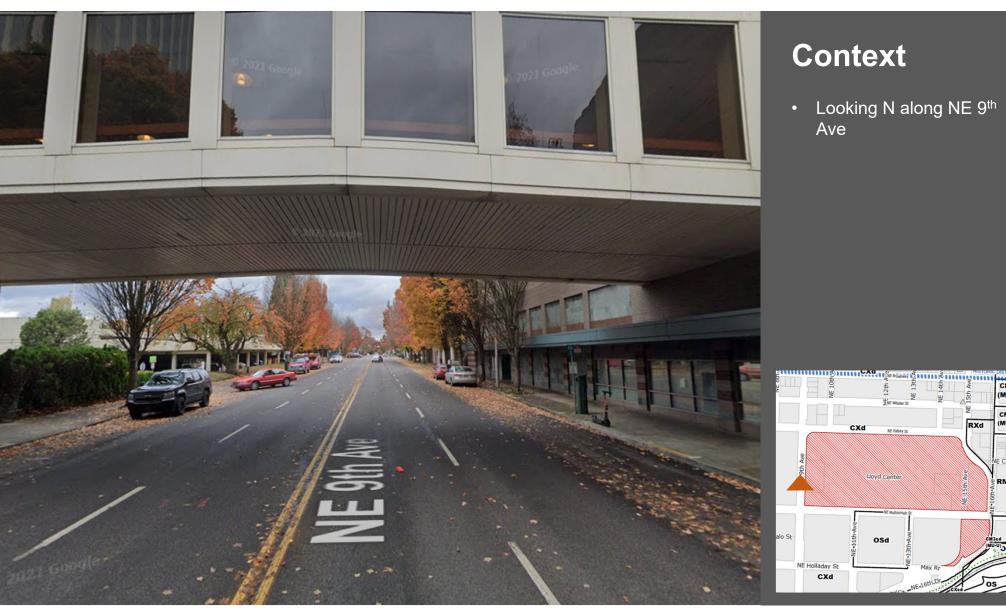

#### **Active Ground Floors**

- Commissioners stressed the importance of ensuring that active ground floor uses face the
  perimeter of the master plan area and not just the interior open spaces. Commissioners
  reiterated that development should not be inward looking and needs to integrate with the
  greater neighborhood.
  - One commissioner expressed concerns about the need for active ground floors along NE 9<sup>th</sup> Ave and NE Halsey St, in particular.

# **Site Photos**