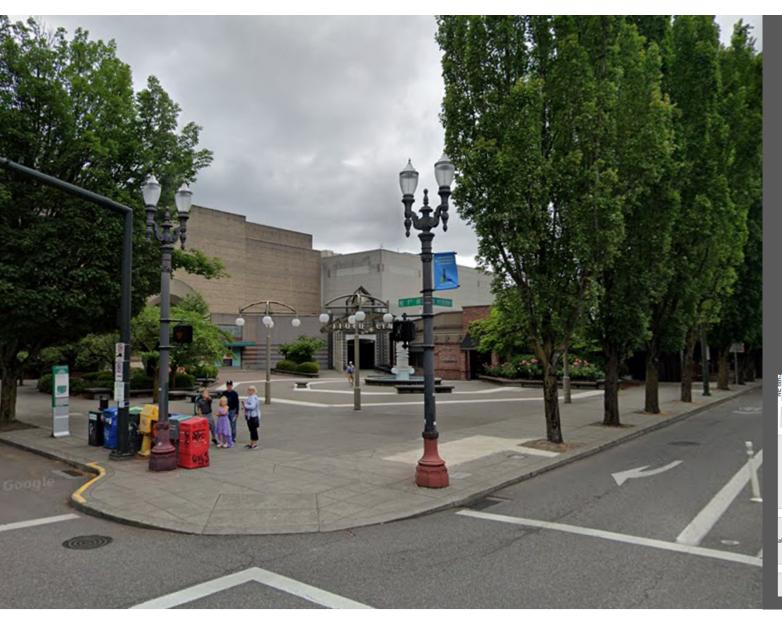

introduction of cars into the space between buildings and the open spaces fundamentally changes the nature of the interface of these two features, and there are both pros and cons to this design decision. The success of the accessway may be determined in large part by the ground floor uses in buildings adjacent to it and the design and function of the open spaces on the other side. The proposed street section of the accessway, plant and paving materials used, and furnishings and lighting will also be important to the success of the accessway

# Applicants' Questions

Roles to study for massing?

Thoughts on elements that will help the transition zone between open space and development along NE Clackamas accessway?

Thoughts on cycle tracks?



## **Questions?**

## **Additional Slides**



Corner of NE 9<sup>th</sup> Ave and Multnomah, looking NE





RXd



 Corner of NE 9<sup>th</sup> & Halsey, looking towards SE





Looking S from NE Halsey
 St





Looking S from NE Halsey
 St





 Looking S from corner of NE 15<sup>th</sup> Ave & Halsey St





 Looking NW from corner of NE 16<sup>th</sup> Ave & Multnomah St





 Looking SW from corner of NE 16<sup>th</sup> Ave & Multnomah St





 Looking N from NE Multnomah St





 Looking NE from NE 11<sup>th</sup> Ave & Multnomah St





 Looking N from NE Multnomah St





 Looking SW along NE 16<sup>th</sup> Ave





Looking SW along NE 16<sup>th</sup>
 Ave





Looking SE from NE 15<sup>th</sup>
 & Multnomah





Looking SE from NE 13<sup>th</sup>
 & Multnomah





 Looking SW from NE 13<sup>th</sup> & Multnomah towards Hol