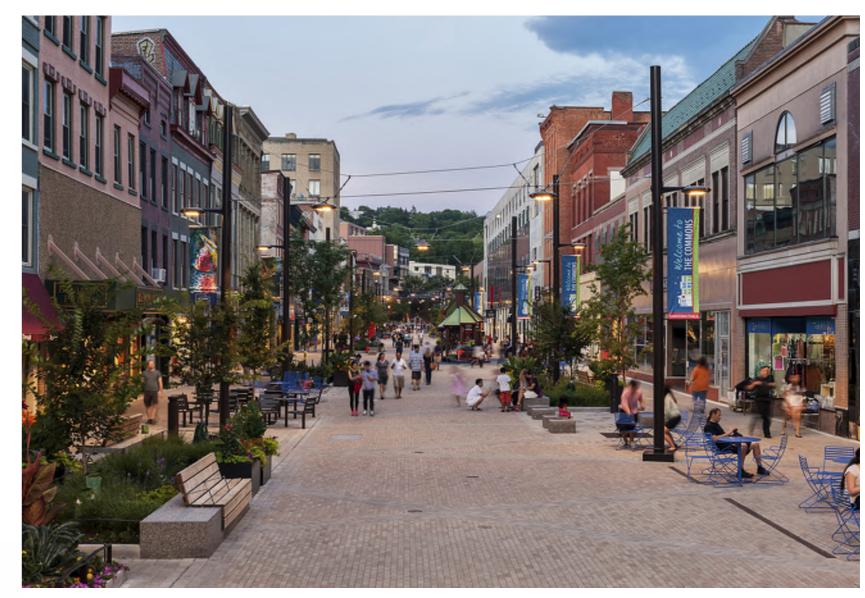

#### Our question is:

The fabric of the plan area will probably not manifest as a street grid. Where pedestrian walkways are introduced within the plan area to complement the sidewalks, what character elements for pedestrian walkways that you see elsewhere might be appropriate in the Lloyd CCMP area? Some examples nearby are the pedestrian passage through the Hassalo on Eighth block, the Oregon Square block between Holladay and Oregon Streets and 7<sup>th</sup> & 9<sup>th</sup> Avenues, the South Auditorium District Halprin Sequence, and the promenade at Slabtown.

### REVEALED CONNECTION The 12<sup>th</sup> Ave Corridor

BOSTON'S HARBOR WAY
Open Space Precedent