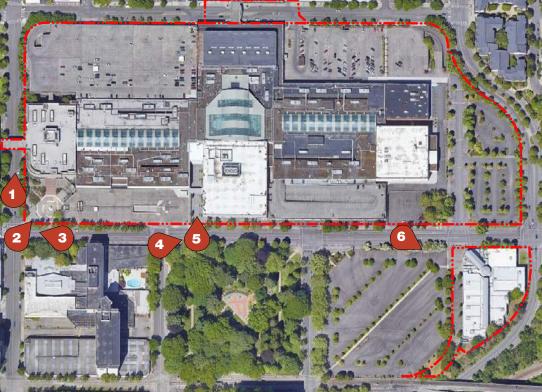

subdistrict, and is directly south of the site. NE Holladay Street has decorative paving and wide sidewalks and connects a number of the open spaces to the Rose Quarter Transit Center. This paving ends at Holladay Park. Buckman Field Park provides an additional green open space 16 minutes from the Lloyd Center, at a 3 mph walking pace.

The Sullivan's Gulch Trail is a proposed trail that would connect the I-205 multi-use path to the Eastbank Esplanade. It is envisioned to provide a safe, comfortable, and direct active transportation and recreation option that is separated from vehicle traffic.

#### Legend:

Site Boundary

Plaza/Hardscape

Pervious/Planted

Open Space

Tree Canopy

Improved Public Realm

**Pedestrian Connections** 

Major Public Trail (planned)



# **Site Photos**















# **Site Photos**















# Where do we start? ... with two big moves

- Reverse the inward-facing layout throughout . . .
- Perforate the "wall of parking" surrounding the site
- Re-introduce select portions of the street grid











# A new lifestyle neighborhood

## Distinctive and connected public realm







# A place for the community

A diverse and mixed use neighborhood with the ice rink at its heart







# **Urban Context**

A network of open spaces to complement Holladay Park











# **Vision Statement**

Redevelopment of the Lloyd Center site will establish a new and vibrant center of urban life for NE Portland and the Central City.

The vision for the future of the Lloyd Center site is one that renews Lloyd Center's historic identity as a regional des