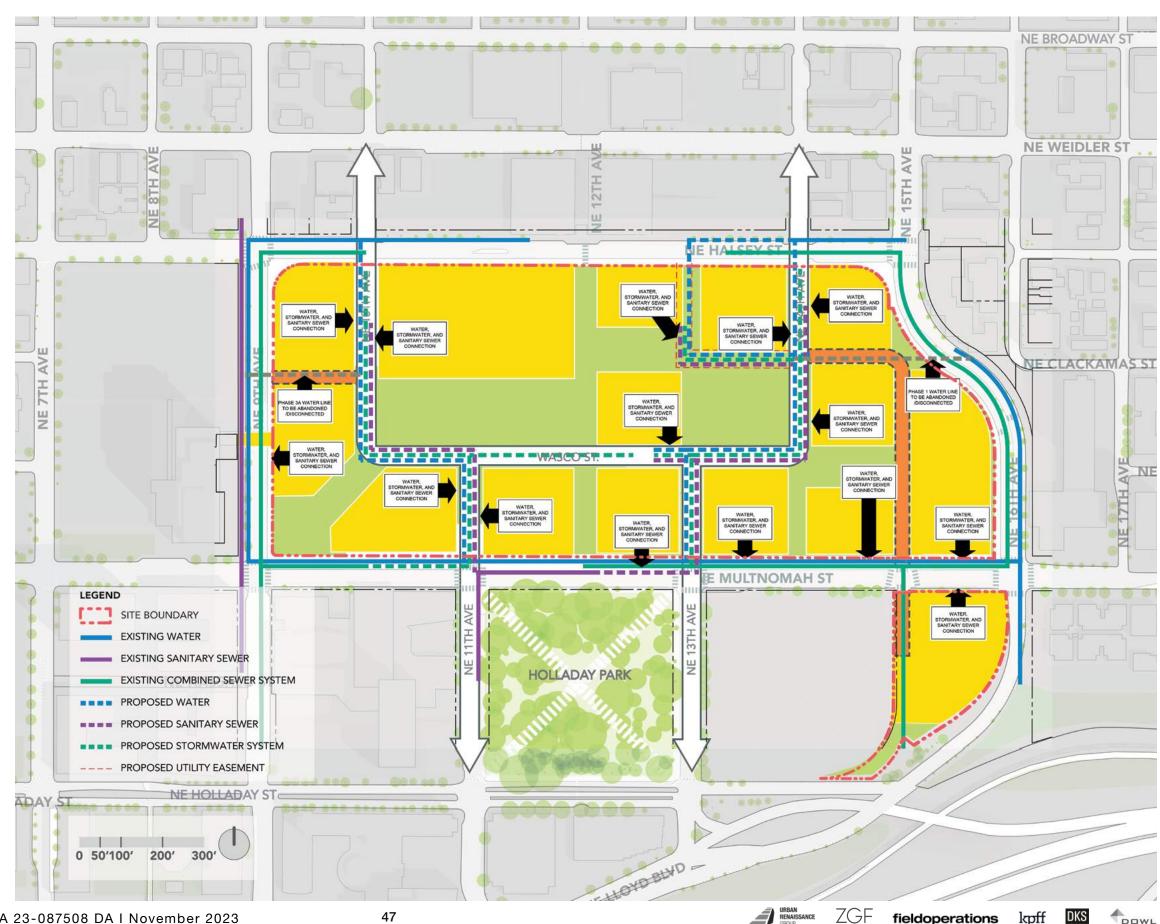

# **Conceptual Infrastructure Plan**

From

1223 SW Washington Street Suite 200 Portland, OR 97205 T503 2243860

Memo

Date September 21, 2023

Project No. P25798.02

Project Name Lloyd Center Redevelopment

Application for DAR#1

#### **Stormwater**

Given the density envisioned for the project, and the likely need for multiple below grade parking decks, the project will fall likely under Category 3 within the BES Stormwater Management Manual hierarchy. Category 3 requires pollution reduction and flow control before discharging to the combined sewer system. Flow control would be required to limit the 25-year post-development peak flow to the 10-year pre-development peak flow. The development will also be subject to 33.510.243 for ecoroof coverage.

New public streets containing new public storm mains will extend into the site. The new storm mains will generally drain south toward NE Multnomah St. Final discharge basins have yet to be determined. Further coordination with BES staff will be needed to determine capacity of the downstream combination sewer system.

#### **Sanitary Sewer**

Sanitary (or combination sewer) mains currently surround the site with the exception of a portion of NE Halsey St. New public streets containing new public sanitary mains will extend into the site. The new sanitary mains will generally drain south toward NE Multnomah St. Final discharge basins have yet to be determined. Further coordination with BES staff will be needed to determine capacity of the downstream combination sewer system

#### Water

Water service is available at the majority of the perimeter of the site. Similar to the storm and sanitary mains above, new public water lines would be installed in the public streets running through the site with connections to individual building sites from one of the public lines on a proposed or existing street.

However, the site has a unique condition with a portion of existing NE Halsey containing an existing vaulted basement. The applicant team may request some portion of the public water line to be contained within a public utility easement in order to keep a looped public system and service all potential development sites.

### Conceptual Infrastructure Plan

#### Stormwater

Given the density envisioned for the project, and the likely need for multiple below grade parking decks, the project will fall likely under Category 3 within the BES Stormwater Management Manual hierarchy. Category 3 requires pollution reduction and flow control before discharging to the combined sewer system. Flow control would be required to limit the 25-year post-development peak flow to the 10-year pre-development peak flow. The development will also be subject to 33.510.243 for ecoroof coverage.

#### **Sanitary Sewer**

New public streets containing new public sanitary mains will extend into the site. The new sanitary mains will generally drain south toward NE Multnomah St. Final discharge basins have yet to be determined. Further coordination with BES staff will be needed to determine capacity of the downstream combination sewer system

#### Water

Similar to the storm and sanitary mains above, new public water lines would be installed in the public streets running through the site with connections to individual building sites from one of the public lines on a proposed or existing street.