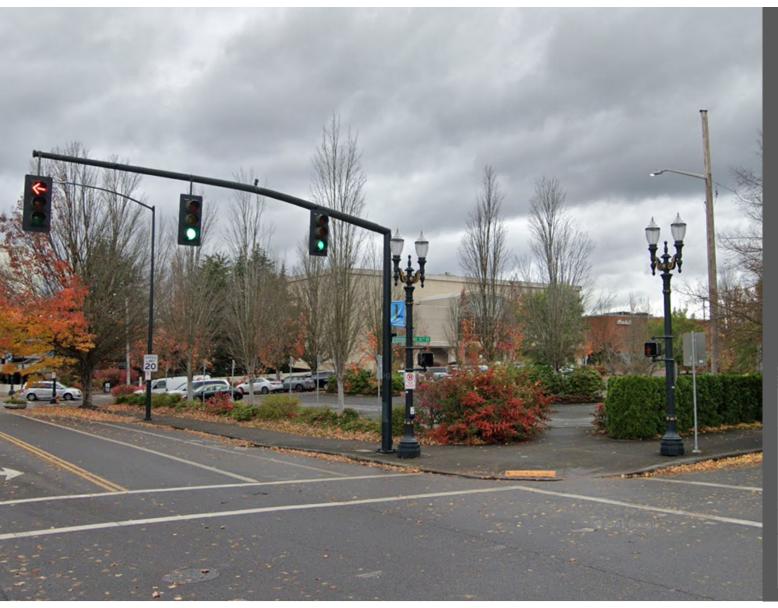

ackamas
- Numerous superblocks surrounding the site.
   Those to the west and southwest have private streets and passageways that allow for more movement through the area



- Anchors east end of the Lloyd District
- Immediately south of Broadway/Weidler corridor
- Max station at southwest end of Holladay Park
- Green loop along NE 7<sup>th</sup> Ave and NE Clackamas
- Numerous superblocks surrounding the site.
  Those to the west and southwest have private streets and passageways that allow for more movement through the area



Corner of NE 9<sup>th</sup> Ave and Multnomah, looking NE





RXd



 Corner of NE 9<sup>th</sup> & Halsey, looking towards SE





Looking S from NE Halsey
 St





Looking S from NE Halsey
 St





 Looking S from corner of NE 15<sup>th</sup> Ave & Halsey St





 Looking NW from corner of NE 16<sup>th</sup> Ave & Multnomah St





 Looking SW from corner of NE 16<sup>th</sup> Ave & Multnomah St





 Looking N from NE Multnomah St





 Looking NE from NE 11<sup>th</sup> Ave & Multnomah St





 Looking N from NE Multnomah St





 Looking SW along NE 16<sup>th</sup> Ave





Looking SW along NE 16<sup>th</sup>
 Ave





Looking SE from NE 15<sup>th</sup>
 & Multnomah





Looking SE from NE 13<sup>th</sup>
 & Multnomah





 Looking SW from NE 13<sup>th</sup> & Multnomah towards Holladay Park





 Looking SW from NE 11<sup>th</sup> & Multnomah towards Double Tree Hotel





 Looking S from NE 9<sup>th</sup> & Multnomah towards Double Tree Hotel





 Looking SW from NE 9<sup>th</sup> & Multnomah towards Hassalo on 8<sup>th</sup>





 Looking