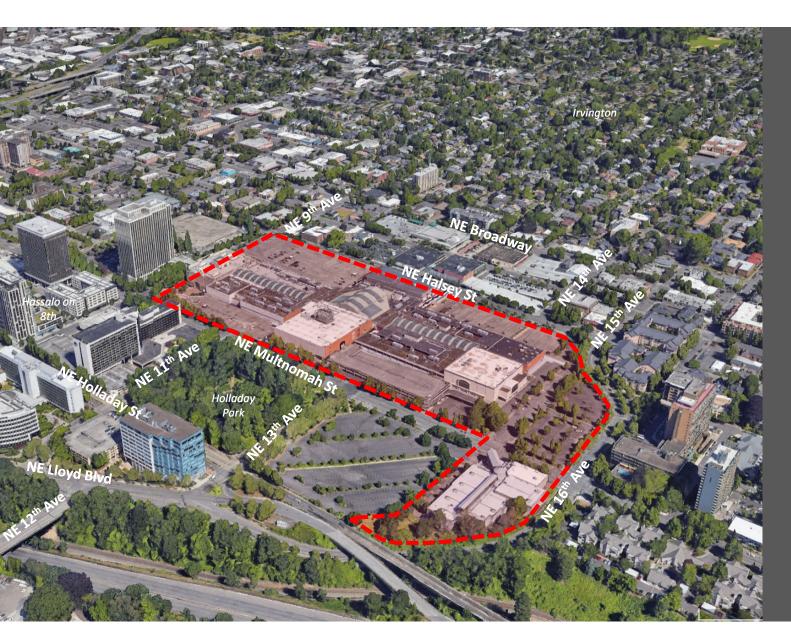

# **Conceptual Infrastructure Plan**

From

1223 SW Washington Street Suite 200 Portland, OR 97205 T503 2243860

Memo

Date September 21, 2023

Project No. P25798.02

Project Name Lloyd Center Redevelopment

Application for DAR#1

## Location

The Lloyd Center is located on the eastern edge of the Lloyd District, within the Central City Plan Area in Portland, Oregon.

It is located to the east of the Willamette River, southeast of Lower Albina, south of Irvington, west of Sullivan's Gulch, and north of the Kerns neighborhoods (across I-84).

Site Boundary