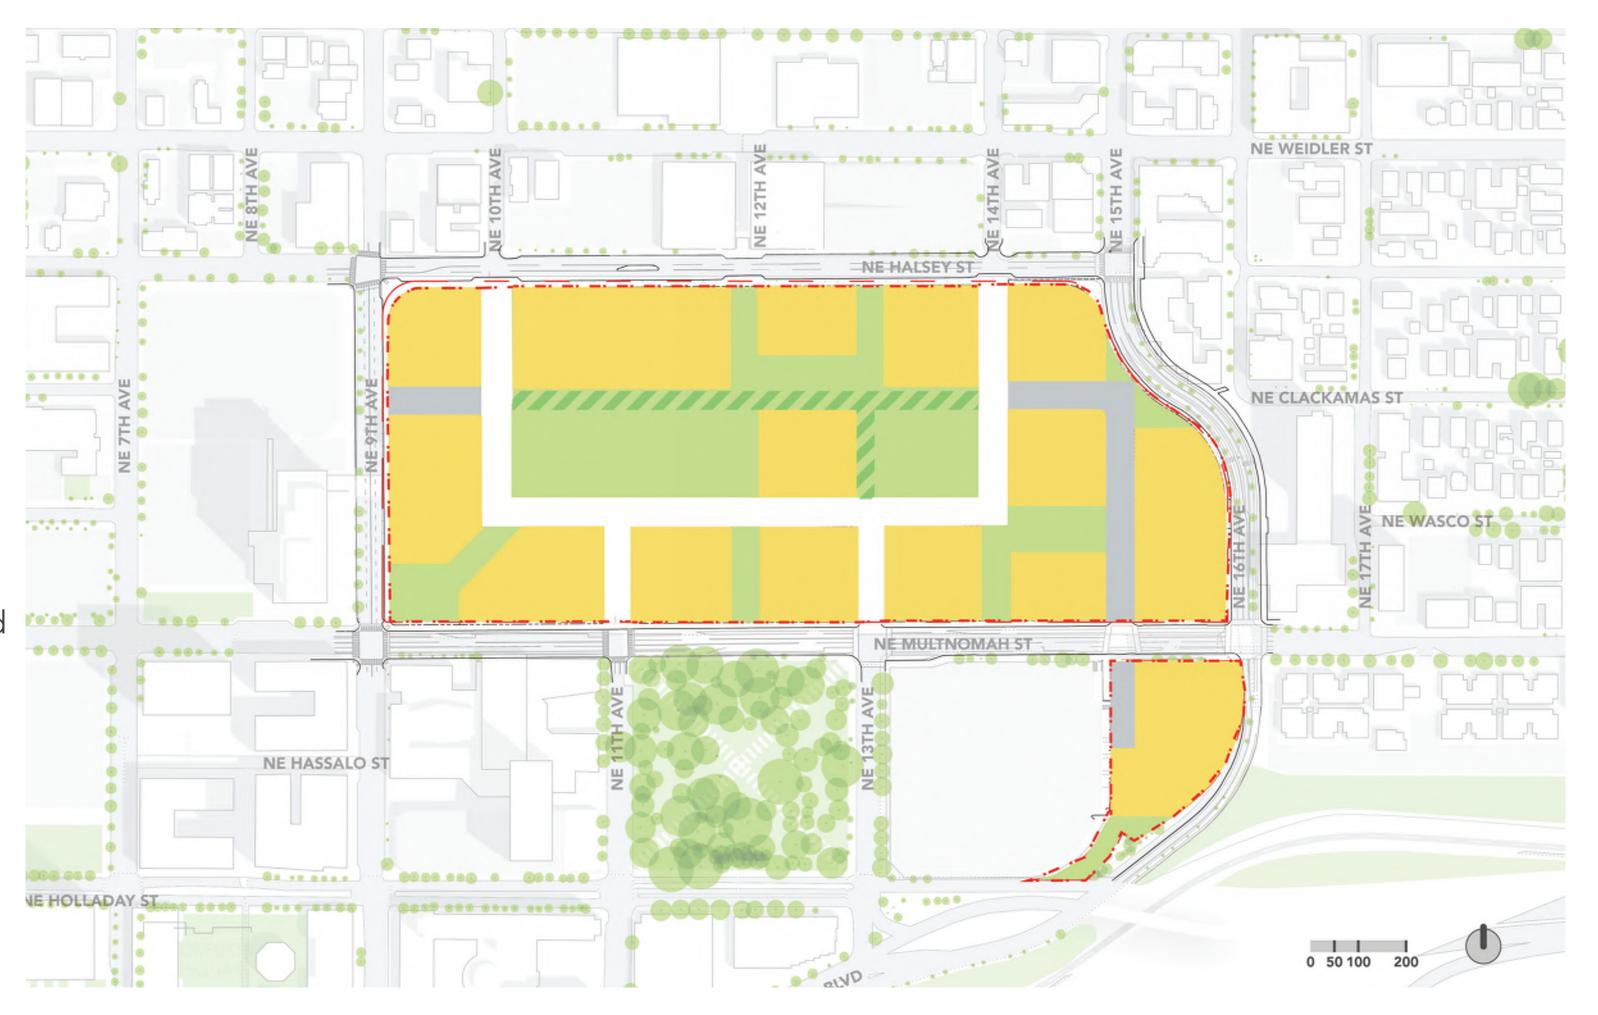

#### Street/Pedestrian Network and Block Pattern

 The Commission supported the straightening out of the pathway/accessway along NE Clackamas St and the reduction in size of Block 13, noting that it strengthens the importance of NE Clackamas through the site while also increasing the amount of open space.

#### Connections and Crossings

- The Commission stressed the importance of thinking beyond the perimeter of the master plan area on all sides.
- While acknowledging constraints and the process described by PBOT, Commissioners stressed the importance of providing permeability and safe pedestrian crossings and a standard Portland block scale. They stressed the importance of pedestrian crossings at NE 12<sup>th</sup> & Multnomah and NE Clackamas & 15<sup>th</sup>/16<sup>th</sup> Aves.
  - One Commissioner raised the idea of having a raised speed table at a future pedestrian crossing at NE Clackamas & 15<sup>th</sup>/16<sup>th</sup>.
- Commissioners agree with the idea of creating and supporting a strong connection from the Lloyd Center site to the future Sullivan's Gulch Trail.
- Commissioners noted that the termination of NE 15<sup>th</sup> Ave along Block 15 needs to be considered.

Lloyd Center is located on the eastern edge of the Lloyd District, within the Central City Plan District. The site is 29.3 acres in size and zoned Central Commercial Zone (CX) with a design overlay (d). Currently this area of the Lloyd District lacks a defined identity and sense of place and is disconnected from the surrounding neighborhoods and commercial districts.