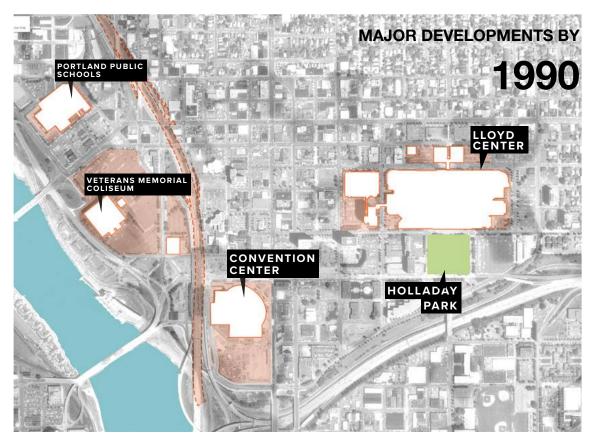

Today, the Lloyd District is characterized by large region-serving facilities like the Moda Center, the Convention Center, and the Lloyd Center. Large-scale commercial and office buildings, medical buildings, and hotels, each accompanied by surface parking lots or structures, now make up the majority of the Lloyd District, with a number of vacant lots still undeveloped. I-5 and I-84 are major transportation facilities that not only frame the Lloyd District but also create barriers to the communities and amenities to the west and south.

Holladay Park (4.3 acres) still serves as one of the only publicly accessible open spaces in the district.

Legend:

Site Boundary