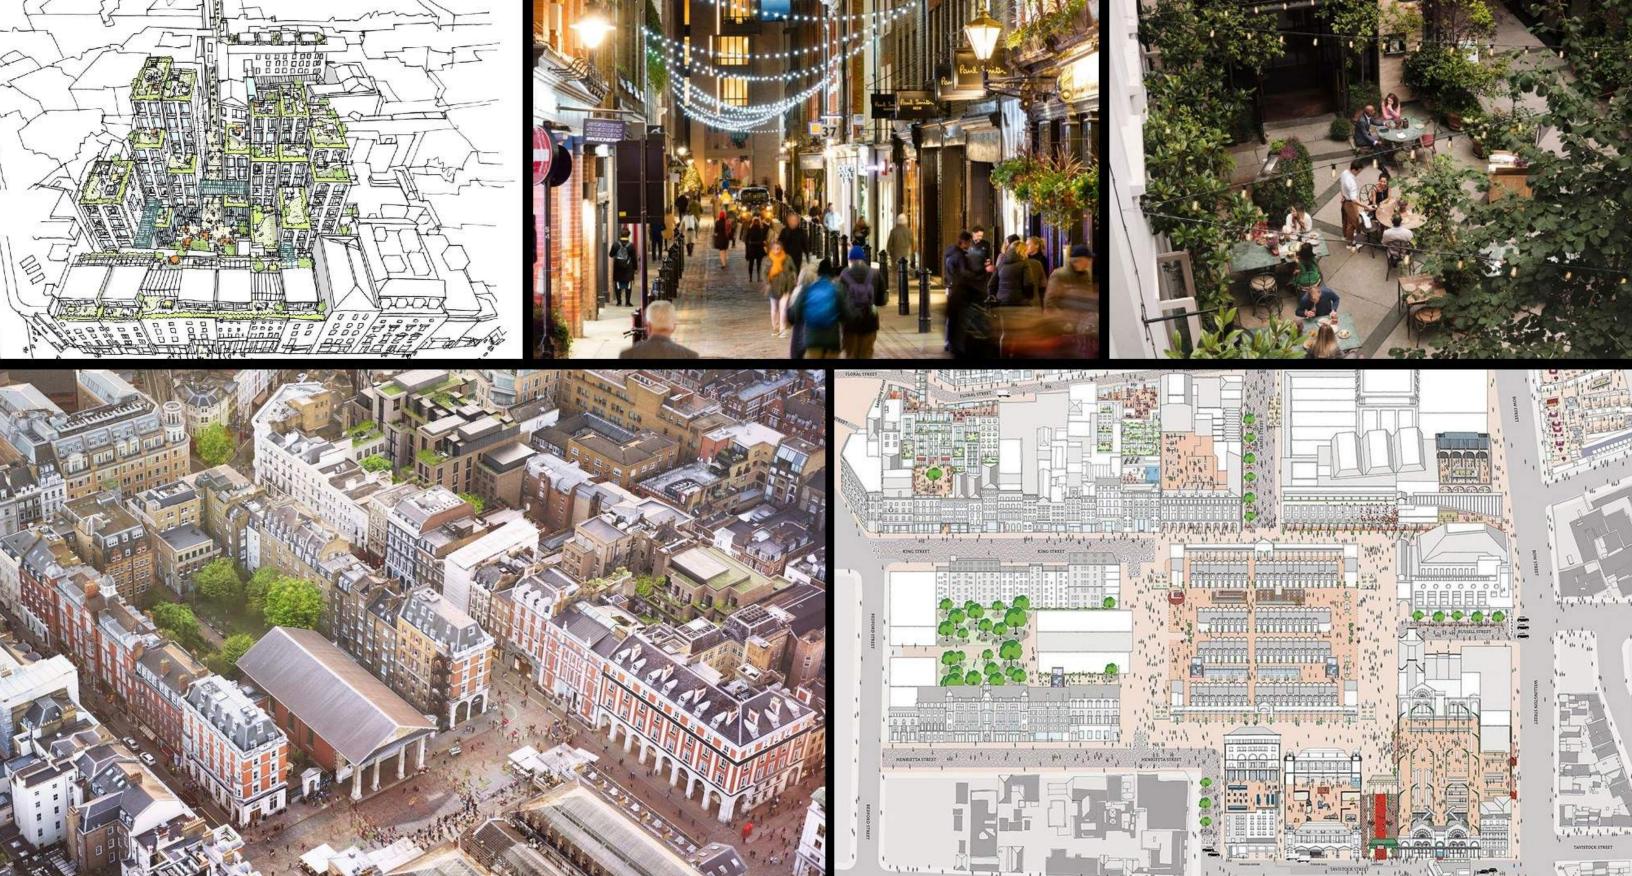

### Lloyd Center Redevelopment

#### **Design Advice Request**





**BOSTON HARBOR WAY** ■ ~ 260,000 SF

### **SCALE COMPARISON**

12<sup>th</sup> Ave Promenade



**PROPOSAL** 

= ~ 230,000 SF

# 2 SIGNATURE **PUBLIC SPACES**

#### **Design Advice Request**



### 2 SIGNATURE PUBLIC SPACES Lloyd Center Open Space





MANHATTAN'S TEARDROP PARK

Open Space Precedent

#### **Design Advice Request**





TEARDROP PARK ~ 95,000 SF

### **SCALE COMPARISON**

The Commons





**PROPOSAL** 





PORTLAND'S BLOCK-SCALE PARKS
Open Space Precedent

#### **Design Advice Request**





HALPRIN SEQUENCE

■ ~ 335,000 SF

**SCALE COMPARISON** 

Market Square



= ~ 238,000 SF



800'

400'

# A NETWORK OF PLAZAS & PASSAGES

#### **Design Advice Request**



PLAZAS & PASSAGES Lloyd Center Open Space





### LONDON'S COVENT GARDEN Open Space Precedent

### **Conceptual Site Plan**



### Conceptual Infrastructure Plan

#### Stormwater

Given the density envisioned for the project, and the likely need for multiple below grade parking decks, the project will fall likely under Category 3 within the BES Stormwater Management Manual hierarchy. Category 3 requires pollution reduction and flow control before discharging to the combined sewer system. Flow control would be required to limit the 25-year post-development peak flow to the 10-year pre-development peak flow. The development will also be subject to 33.510.243 for ecoroof coverage.

New public streets containing new public storm mains will extend into the site. The new storm mains will generally drain south toward NE Multnomah St. Final