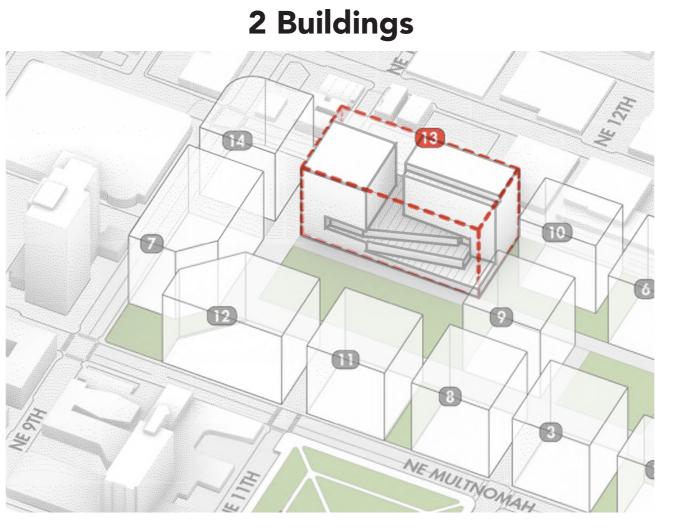

#### **Development Area 13**

- This is a large development area with the opportunity for a dynamic edge to park and active public realm
- This shows a few examples of the many potential development opportunities that are possible at Development Area 13.

### **Development Area 13**

- This is a large development area with the opportunity for a dynamic edge to park and active public realm
- This shows a few examples of the many potential development opportunities that are possible at Development Area 13.

# 1 Building