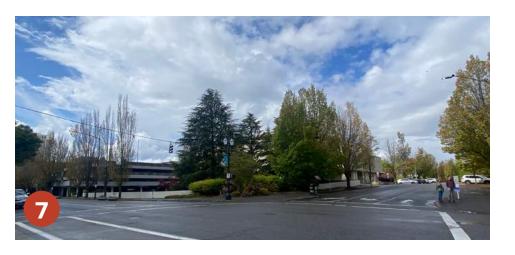

he site. NE Holladay Street has decorative paving and wide sidewalks and connects a number of the open spaces to the Rose Quarter Transit Center. This paving ends at Holladay Park. Buckman Field Park provides an additional green open space 16 minutes from the Lloyd Center, at a 3 mph walking pace.

The Sullivan's Gulch Trail is a proposed trail that would connect the I-205 multi-use path to the Eastbank Esplanade. It is envisioned to provide a safe, comfortable, and direct active transportation and recreation option that is separated from vehicle traffic.

#### Legend:

Site Boundary

Plaza/Hardscape

Pervious/Planted

Open Space

Tree Canopy

Improved Public Realm

**Pedestrian Connections** 

Major Public Trail (planned)



# **Site Photos**















# **Site Photos**















# Where do we start? ... with two big moves

- Reverse the inward-facing layout throughout . . .
- Perforate the "wall of parking" surrounding the site
- Re-introduce select portions of the street grid











# A new lifestyle neighborhood

## Distinctive and connected public realm







# A place for the community

A diverse and mixed use neighborhood with the ice rink at its heart







# **Urban Context**

A network of open spaces to complement Holladay Park











# **Vision Statement**

Redevelopment of the Lloyd Center site will establish a new and vibrant center of urban life for NE Portland and the Central City.

The vision for the future of the Lloyd Center site is one that renews Lloyd Center's historic identity as a regional destination, but integrates new residentia