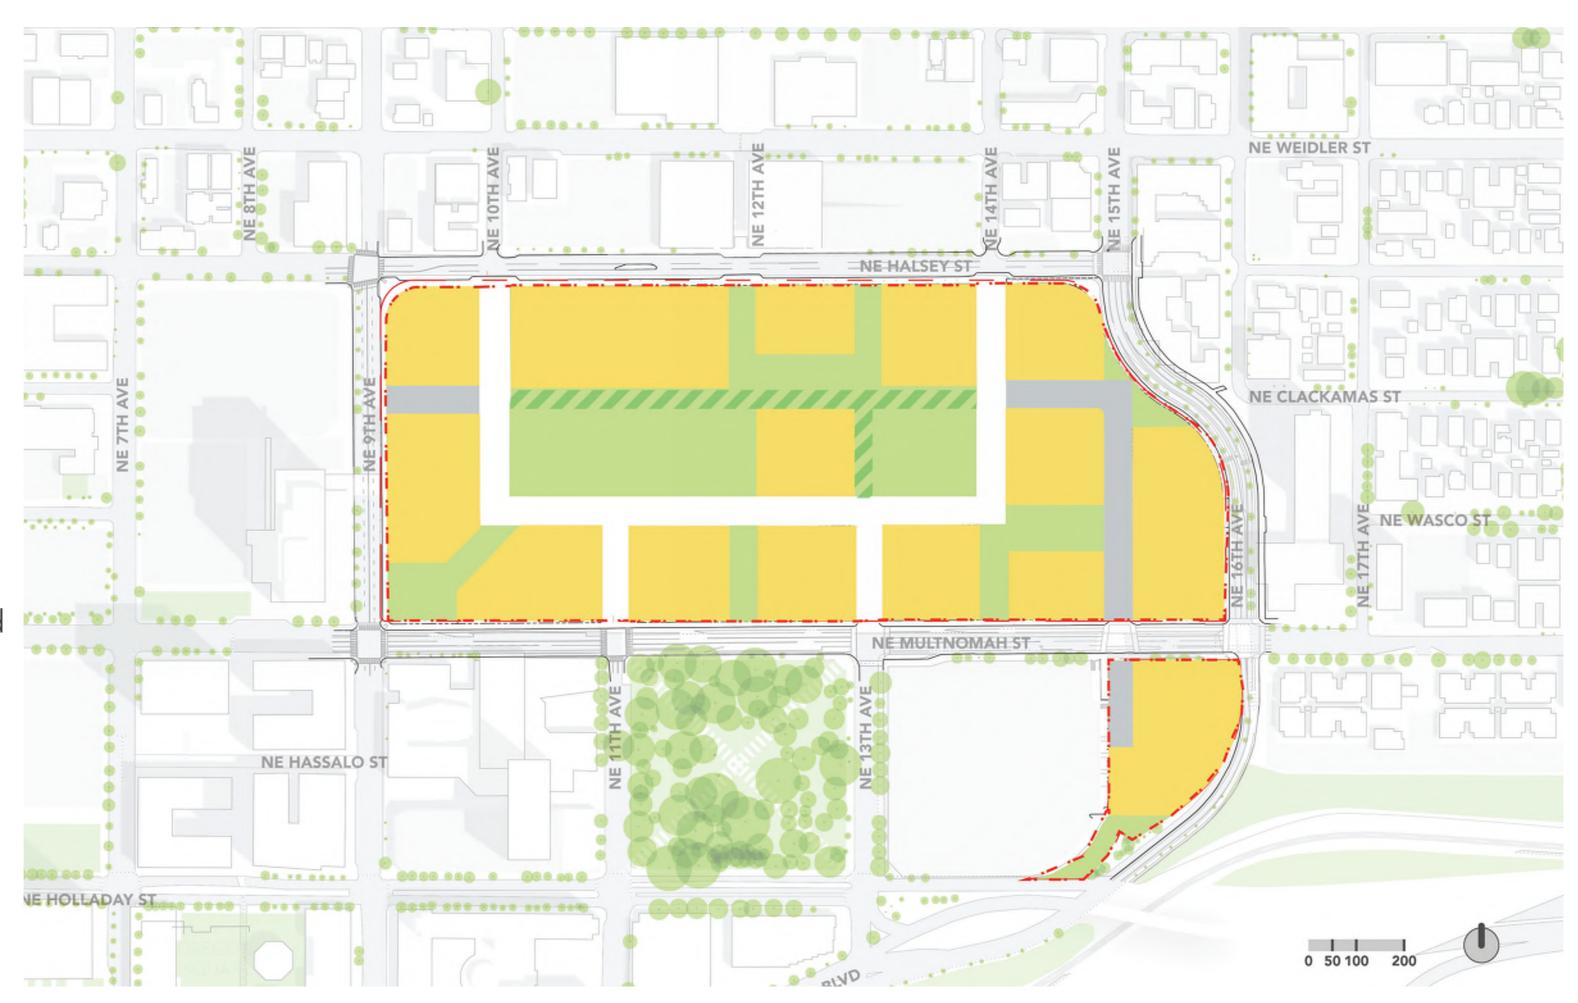

fe crossing of the 15<sup>th</sup>/16<sup>th</sup> couplet at Clackamas.
- Ground floor uses need to be compatible with the open spaces.
- Please include public art and water features in your public realm thinking.
- Think about broader, district-wide sustainability initiatives.
- Don't lose sight of the importance of the ice rink.

# Preferred Concept

- Balance between 200' grid and opportunity for contiguous open spaces.
- Ability for larger blocks.
- Range of development area sizes.
- Range of open space sizes.
- Street layout encourages multiple activation zones.
- Support the connection of the Irvington neighborhood with Holladay Park and the Central Eastside along the alignment of 12<sup>th</sup> Avenue.

#### Legend:

Development Area
Open Space
Secondary Streets
Shared Accessway





# Framework Components

- 1 Variety of Connections
- 2 Dynamic system of open space connections\*
- Building sites that support the character and function of the open space and circulation components.



<sup>\*</sup>Green line represents possible pedestrian pathways through and between distinct open spaces.

### **Current Access Patterns**

Most Frequent Vehicular Access points:

- Broadway from the east
- Weidler from the west
- I-84 exit from the south

### Secondary Vehicular Access:

- NE Multnomah St.
- NE 7<sup>th</sup> Ave
- NE 16<sup>th</sup> Ave

#### Transit:

• NE Holladay & 11th Ave Max Station

### Legend:



Max Station



11

### **Primary and Secondary Connections**

### **MAKING THE RIGHT CONNECTIONS**

- Existing streets to the north and south of the site will be con