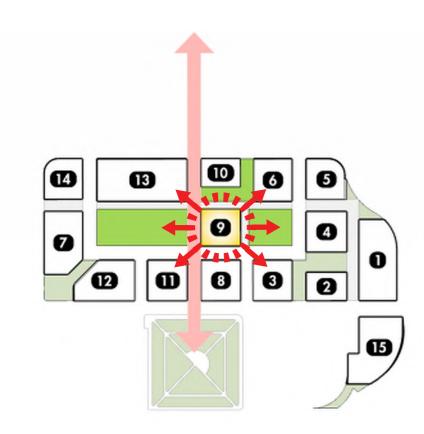

#### **Iconic Development Area 9**

- Development Area 9, located in the center of the site, can be a focal point within the plan area.
- The development area fronts open space to the North, East, and West.
- Porosity at the ground floor will allow for direct engagement with the adjacent open spaces.

### **Iconic Development Area 9**

- Development Area 9, located in the center of the site, can be a focal point within the plan area.
- The development area fronts open space to the North, East, and West.
- Porosity at the ground floor will allow for direct engagement with the adjacent open spaces.