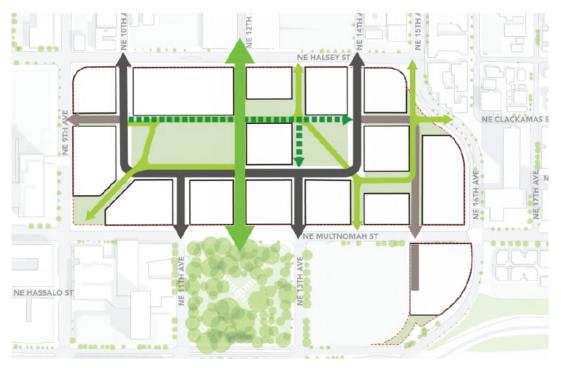

# **Conceptual Infrastructure Plan**

From

1223 SW Washington Street Suite 200 Portland, OR 97205 T503 2243860

Memo

Date September 21, 2023

Project No. P25798.02

Project Name Lloyd Center Redevelopment

Application for DAR#1

The Lloyd Center site is located in close proximity to abundant transportation infrastructure, including light rail, bus, streetcar, local streets and regional freeway access. To ensure strong connections with the surrounding context, streets that currently terminate at the edges of the Lloyd Center will be extended and connected through the site. Public streets within the plan area will prioritize creation of an active and vital pedestrian environment, while also accommodating

bicycle and vehicular access. Bicycle facilities will support logical connections in the NE Portland network as well as access to destinations within the plan area. In addition to public streets, a series of internal and private laneways are envisioned to provide consolidated service and loading access to building sites and to create clusters of development in different sizes and configurations.

New public streets containing new public storm mains will extend into the site. The new storm mains will generally drain south toward NE Multnomah St. Final discharge basins have yet to be determined. Further coordination with BES staff will be needed to determine capacity of the downstream combination sewer system.

#### **Sanitary Sewer**

Sanitary (or combination sewer) mains currently surround the site with the exception of a portion of NE Halsey St. New public streets containing new public sanitary mains will extend into the site. The new sanitary mains will generally drain south toward NE Multnomah St. Final discharge basins have yet to be determined. Further coordination with BES staff will be needed to determine capacity of the downstream combination sewer system

#### Water

Water service is available at the majority of the perimeter of the site. Similar to the storm and sanitary mains above, new public water lines would be installed in the public streets running through the site with connections to individual building sites from one of the public lines on a proposed or existing street.