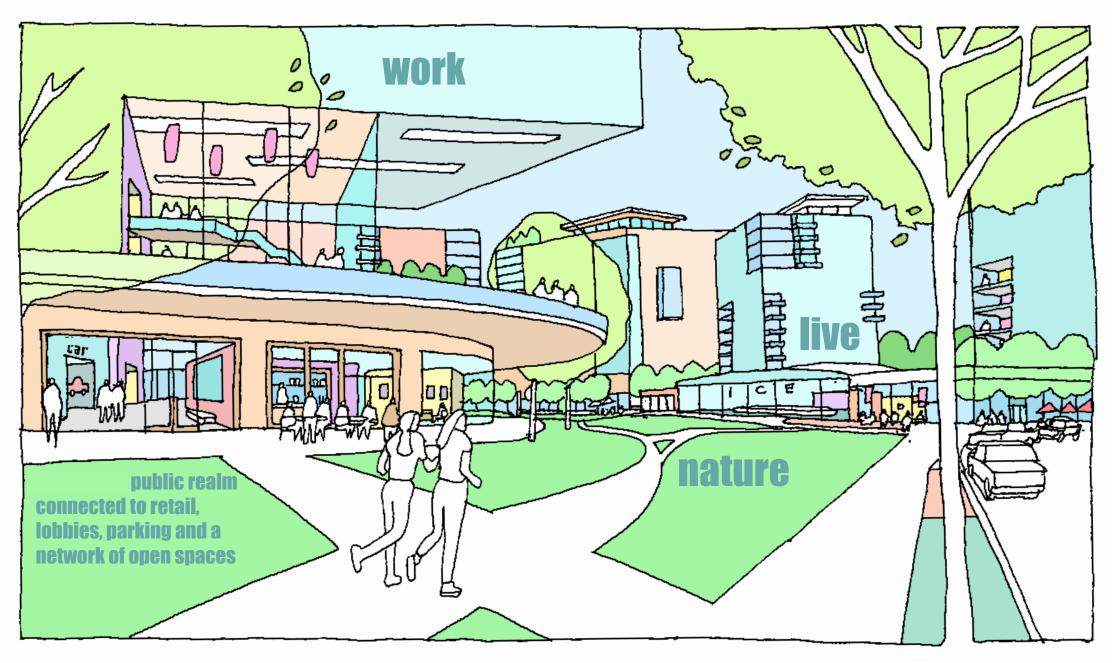

# Where do we start? ... with two big moves

- Reverse the inward-facing layout throughout . . .
- Perforate the "wall of parking" surrounding the site
- Re-introduce select portions of the street grid

# A new lifestyle neighborhood

## Distinctive and connected public realm

# A place for the community

A diverse and mixed use neighborhood with the ice rink at its heart

# **Urban Context**

A network of open spaces to complement Holladay Park