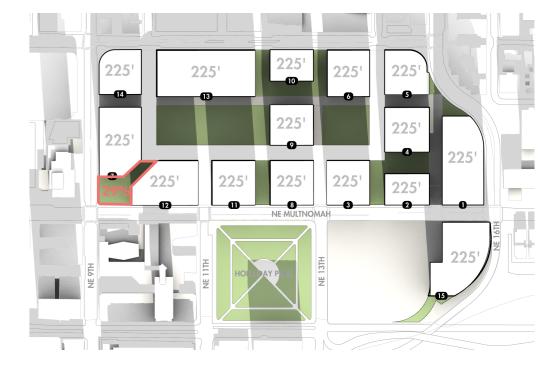

# Varied Development Area and Open Space

- Variety in the types and scales of development area and open spaces, particularly the large blocks will avoid monotony in the neighborhood.
- The varied scales of the development area are consistent with the variety of development area sizes in neighborhood.
- The break up of the site into a variety of development areas finally allows for porosity through the site that the original mall footprint does not allow.

#### Max Height with Bonus at 225'

- The maximum building height on the Lloyd Center site is 225'.
- The addition of streets and open spaces on the site removes the continuous wall that is there today.
- The axon represents a glass boxes diagram showing the maximum building envelope for each development area. Multiple buildings and building configurations may be possible within the maximum building envelope.