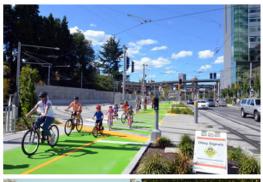

#### **Bike Network- Proposed**

- Proposed routes along new streets address spacing gaps between existing facilities for all users, and seamlessly connect users to the existing system and facilities surrounding the site.
- The routes respond to the actual behavior of users, including both commuters and non-commuters.
- Comfortable and low stress routes were emphasized for all users, including last-mile or lastblock connections for bikes.

#### Legend:

City Bike WayPlanned Buffered Bike Lane (PBOT)CCMP Bicycle Facilities