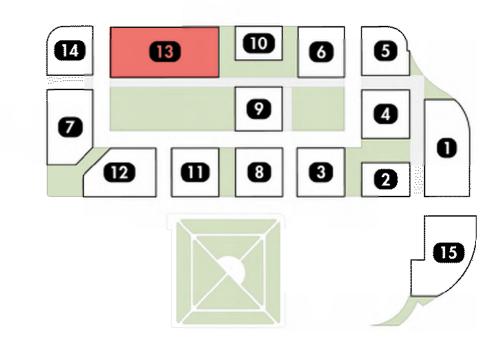

#### Street/Pedestrian Network and Block Pattern

 The Commission supported the straightening out of the pathway/accessway along NE Clackamas St and the reduction in size of Block 13, noting that it strengthens the importance of NE Clackamas through the site while also increasing the amount of open space.

#### **Development Area 13**

- This is a large development area with the opportunity for a dynamic edge to park and active public realm
- This shows a few examples of the many potential development opportunities that are possible at Development Area 13.

### **Development Area 13**

- This is a large development area with the opportunity for a dynamic edge to park and active public realm
- This shows a few examples of the many potential development opportunities that are possible at Development Area 13.