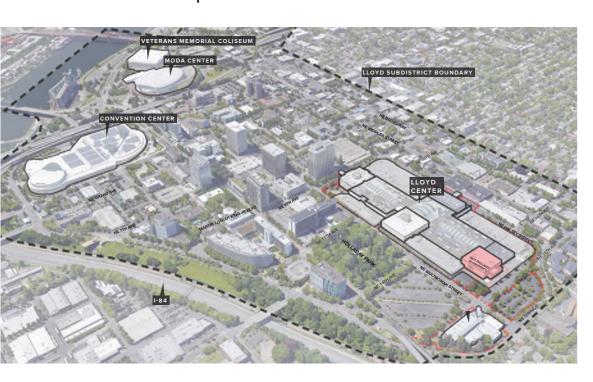

Today, the Lloyd District is characterized by large region-serving facilities like the Moda Center, the Convention Center, and the Lloyd Center. Large-scale commercial and office buildings, medical buildings, and hotels, each accompanied by surface parking lots or structures, now make up the majority of the Lloyd District, with a number of vacant lots still undeveloped. I-5 and I-84 are major transportation facilities that not only frame the Lloyd District but also create barriers to the communities and amenities to the west and south.

Holladay Park (4.3 acres) still serves as one of the only publicly accessible open spaces in the district.

Legend:

Site Boundary

## **Open Space + Green Systems**

Throughout the Lloyd District there are a number of plazas, courtyards, and open spaces that range in size. Plazas and hardscaped open spaces provide pedestrian relief at the entries to major destinations, including the Lloyd Center, the Oregon Convention Center, and the Veteran's Memorial Coliseum. The newest development near the site, Hassalo on Eighth, provides new public open space including stormwater facilities, gathering space, retail, and e-bike parking. Another recently completed open space is the Convention Center North Plaza, featuring stepped amphitheater seating for gathering, and planted areas that treat stormwater.

Holladay Park is the largest open space within the subdistrict, and is directly south of the site. NE Holladay Street has decorative paving and wide sidewalks and connects a number of the open spaces to the Rose Quarter Transit Center. This paving ends at Holladay Park. Buckman Field Park provides an additional green open space 16 minutes from the Lloyd Center, at a 3 mph walking pace.