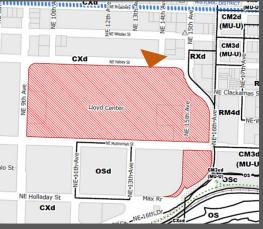

Lloyd Center is located on the eastern edge of the Lloyd District, within the Central City Plan District. The site is 29.3 acres in size and zoned Central Commercial Zone (CX) with a design overlay (d). Currently this area of the Lloyd District lacks a defined identity and sense of place and is disconnected from the surrounding neighborhoods and commercial districts.

## Location

The Lloyd Center is located on the eastern edge of the Lloyd District, within the Central City Plan Area in Portland, Oregon.

It is located to the east of the Willamette River, southeast of Lower Albina, south of Irvington, west of Sullivan's Gulch, and north of the Kerns neighborhoods (across I-84).