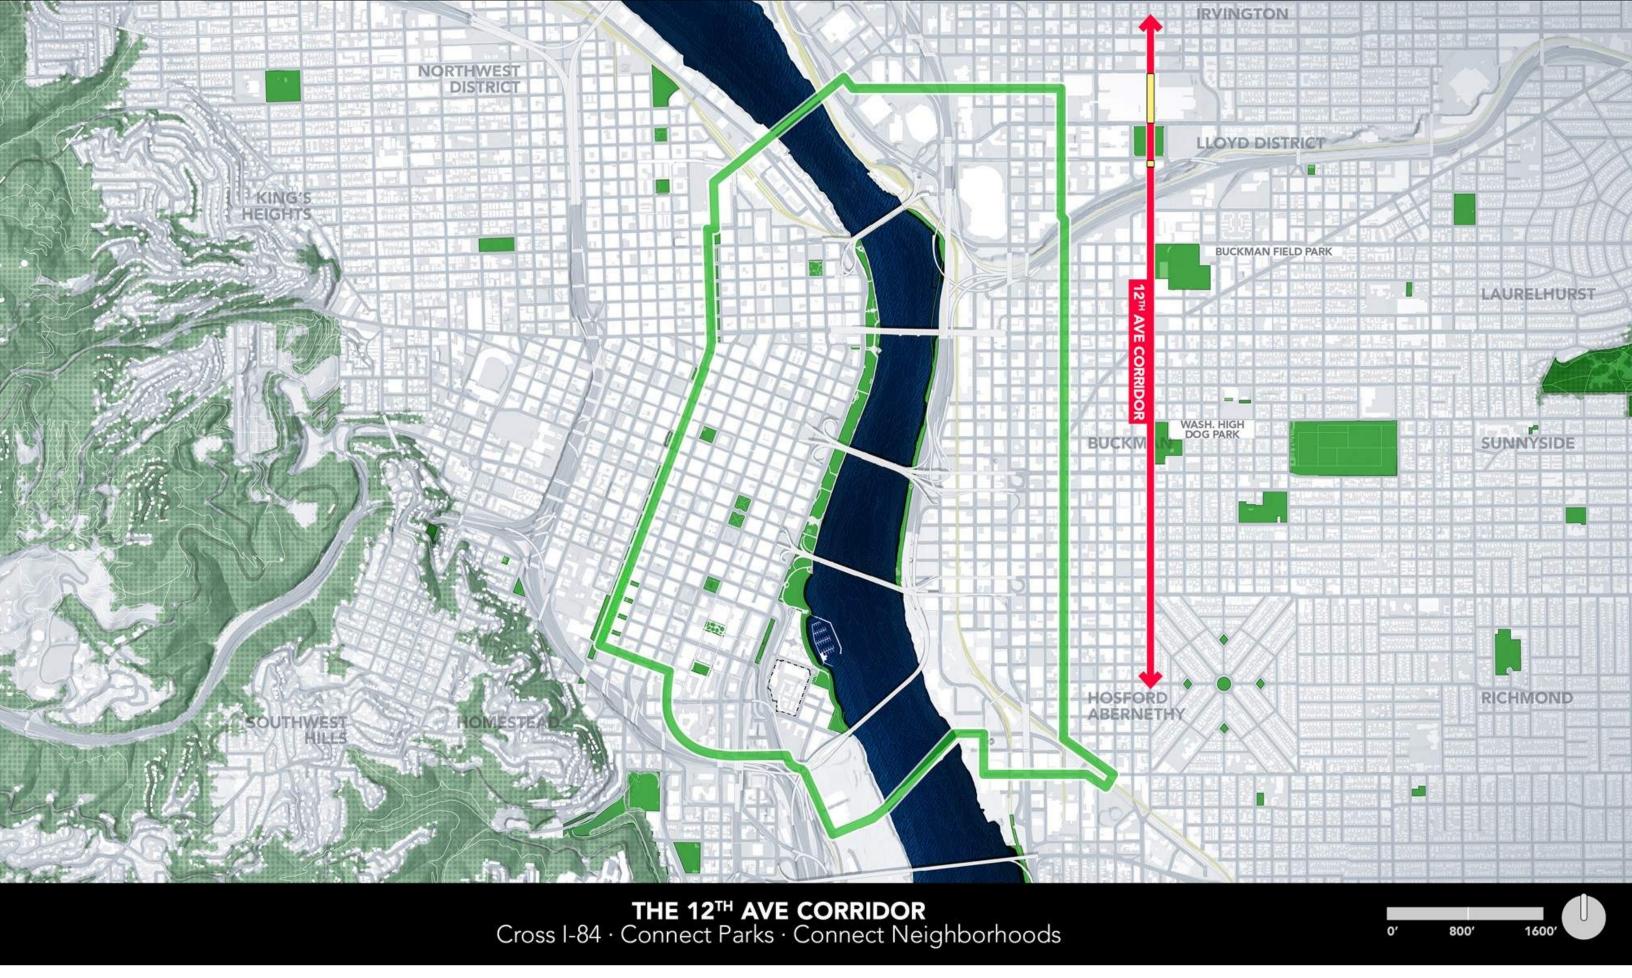

# THE 12TH AVE **PROMENADE**

### REVEALED CONNECTION The 12<sup>th</sup> Ave Corridor

BOSTON'S HARBOR WAY
Open Space Precedent

#### 12th Ave Promenade

- The 12<sup>th</sup> Avenue Promenade will connect the Broadway/Weidler Commercial District to the plan area and then south to Holladay Park.
- This generously-scaled corridor will prioritize pedestrians.
- The Promenade is intended to be a recreational journey, with thoughtful pavement, trees, planters, lights and site furnishings.
- The Promenade forms a spine for the plan area that links multiple public realm spaces.