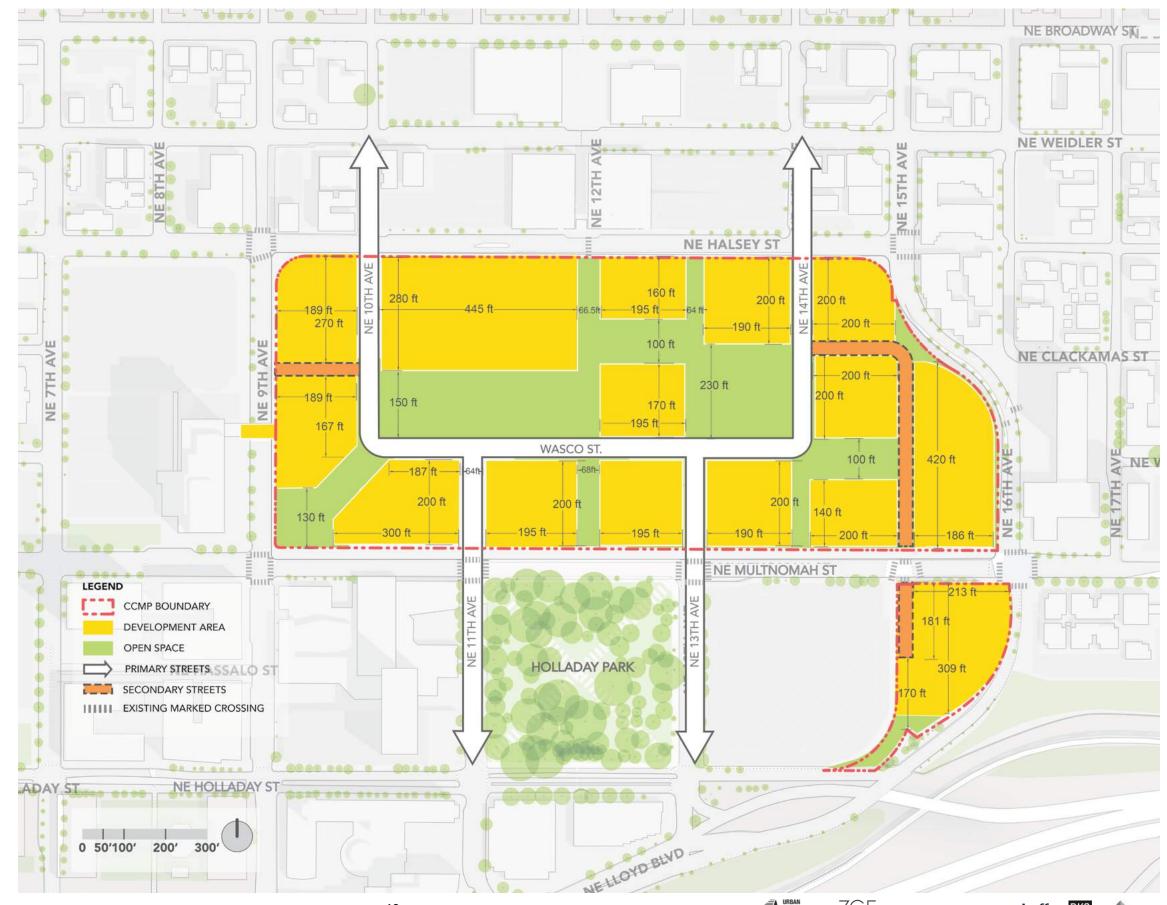

# **Conceptual Site Plan**

### **Conceptual Site Plan**

#### Legend:

Development Area
Open Space
Secondary Streets
Shared Accessway

#### Legend:

CCMP Boundary
Development Area
Open Space
Secondary Streets
Shared Accessway