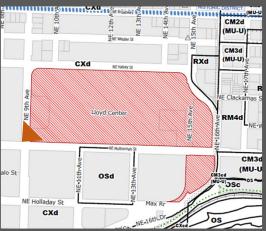

Lloyd Center is located on the eastern edge of the Lloyd District, within the Central City Plan District. The site is 29.3 acres in size and zoned Central Commercial Zone (CX) with a design overlay (d). Currently this area of the Lloyd District lacks a defined identity and sense of place and is disconnected from the surrounding neighborhoods and commercial districts.