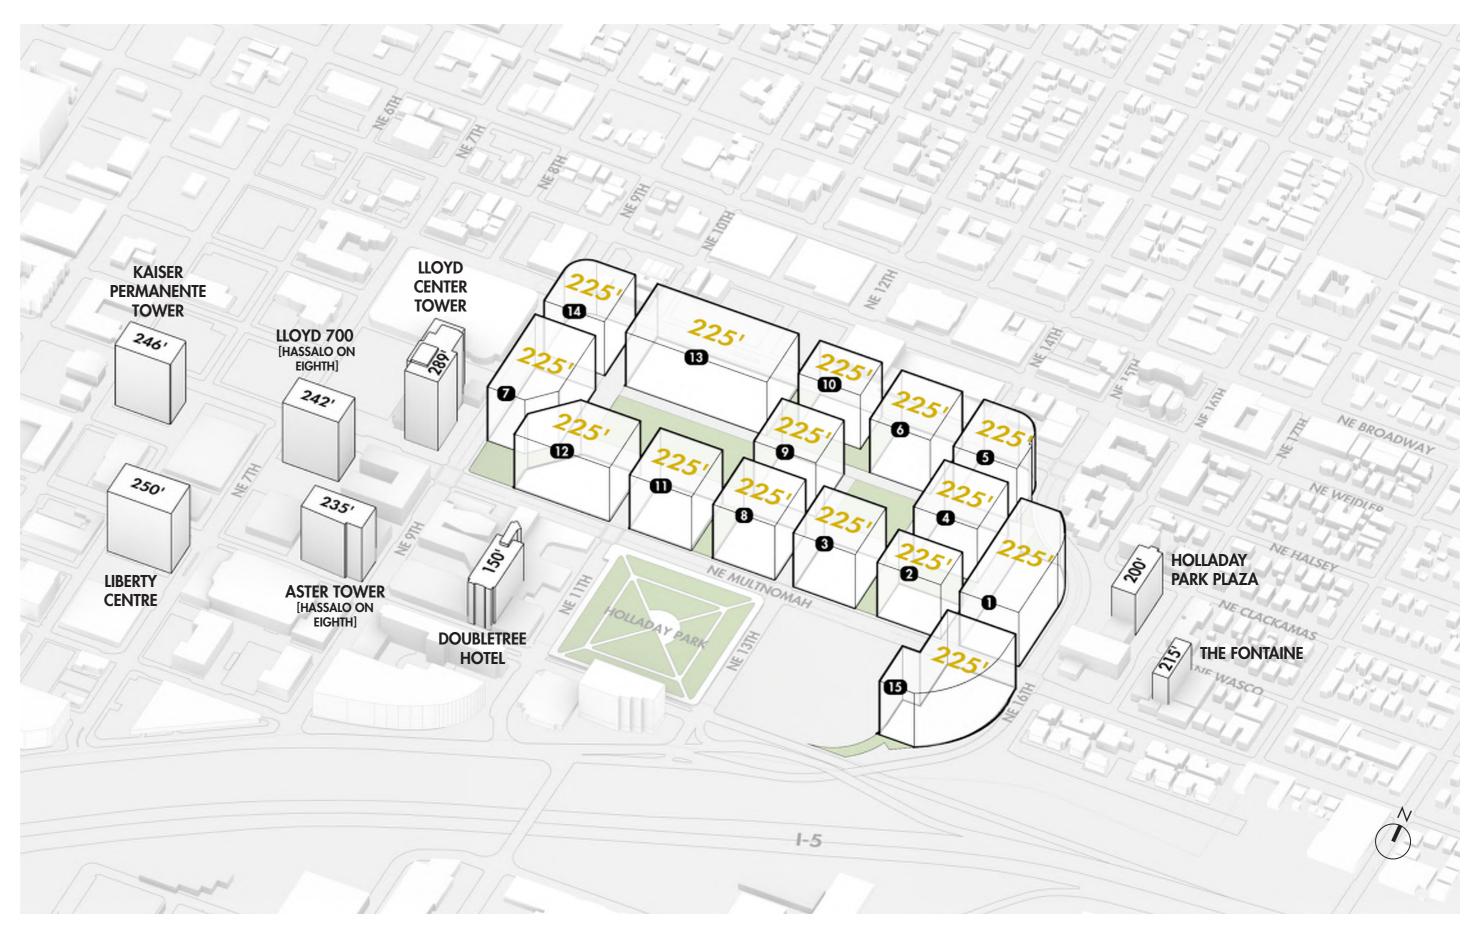

#### **Neighboring Tall Buildings**

- The massing strategy presented here is intended to provide the kind of high density transitoriented development envisioned by the Central City Plan.
- 225' will not be the tallest buildings in the district as there are adjacent buildings as tall as 289' tall to the west and over 200' to the east.

### **Neighboring Tall Buildings**

- The massing strategy presented here is intended to provide the kind of high density transitoriented development envisioned by the Central City Plan.
- 225' will not be the tallest buildings in the district as there are adjacent buildings as tall as 289' tall to the west and over 200' to the east.