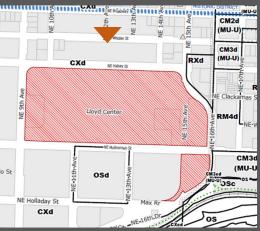

Lloyd Center is located on the eastern edge of the Lloyd District, within the Central City Plan District. The site is 29.3 acres in size and zoned Central Commercial Zone (CX) with a design overlay (d). Currently this area of the Lloyd District lacks a defined identity and sense of place and is disconnected from the surrounding neighborhoods and commercial districts.

## Location

The Lloyd Center is located on the eastern edge of the Lloyd District, within the Central City Plan Area in Portland, Oregon.

It is located to the east of the Willamette River, southeast of Lower Albina, south of Irvington, west of Sullivan's Gulch, and north of the Kerns neighborhoods (across I-84).