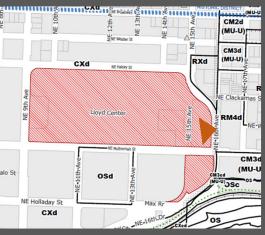

Lloyd Center is located on the eastern edge of the Lloyd District, within the Central City Plan District. The site is 29.3 acres in size and zoned Central Commercial Zone (CX) with a design overlay (d). Currently this area of the Lloyd District lacks a defined identity and sense of place and is disconnected from the surrounding neighborhoods and commercial districts.

## Location

The Lloyd Center is located on the eastern edge of the Lloyd District, within the Central City Plan Area in Portland, Oregon.

It is located to the east of the Willamette River, southeast of Lower Albina, south of Irvington, west of Sullivan's Gulch, and north of the Kerns neighborhoods (across I-84).