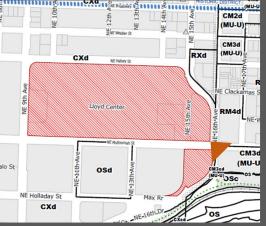

Lloyd Center is located on the eastern edge of the Lloyd District, within the Central City Plan District. The site is 29.3 acres in size and zoned Central Commercial Zone (CX) with a design overlay (d). Currently this area of the Lloyd District lacks a defined identity and sense of place and is disconnected from the surrounding neighborhoods and commercial districts.

## Location

The Lloyd Center is located on the eastern edge of the Lloyd District, within the Central City Plan Area in Portland, Oregon.

It is located to the east of the Willamette River, southeast of Lower Albina, south of Irvington, west of Sullivan's Gulch, and north of the Kerns neighborhoods (across I-84).