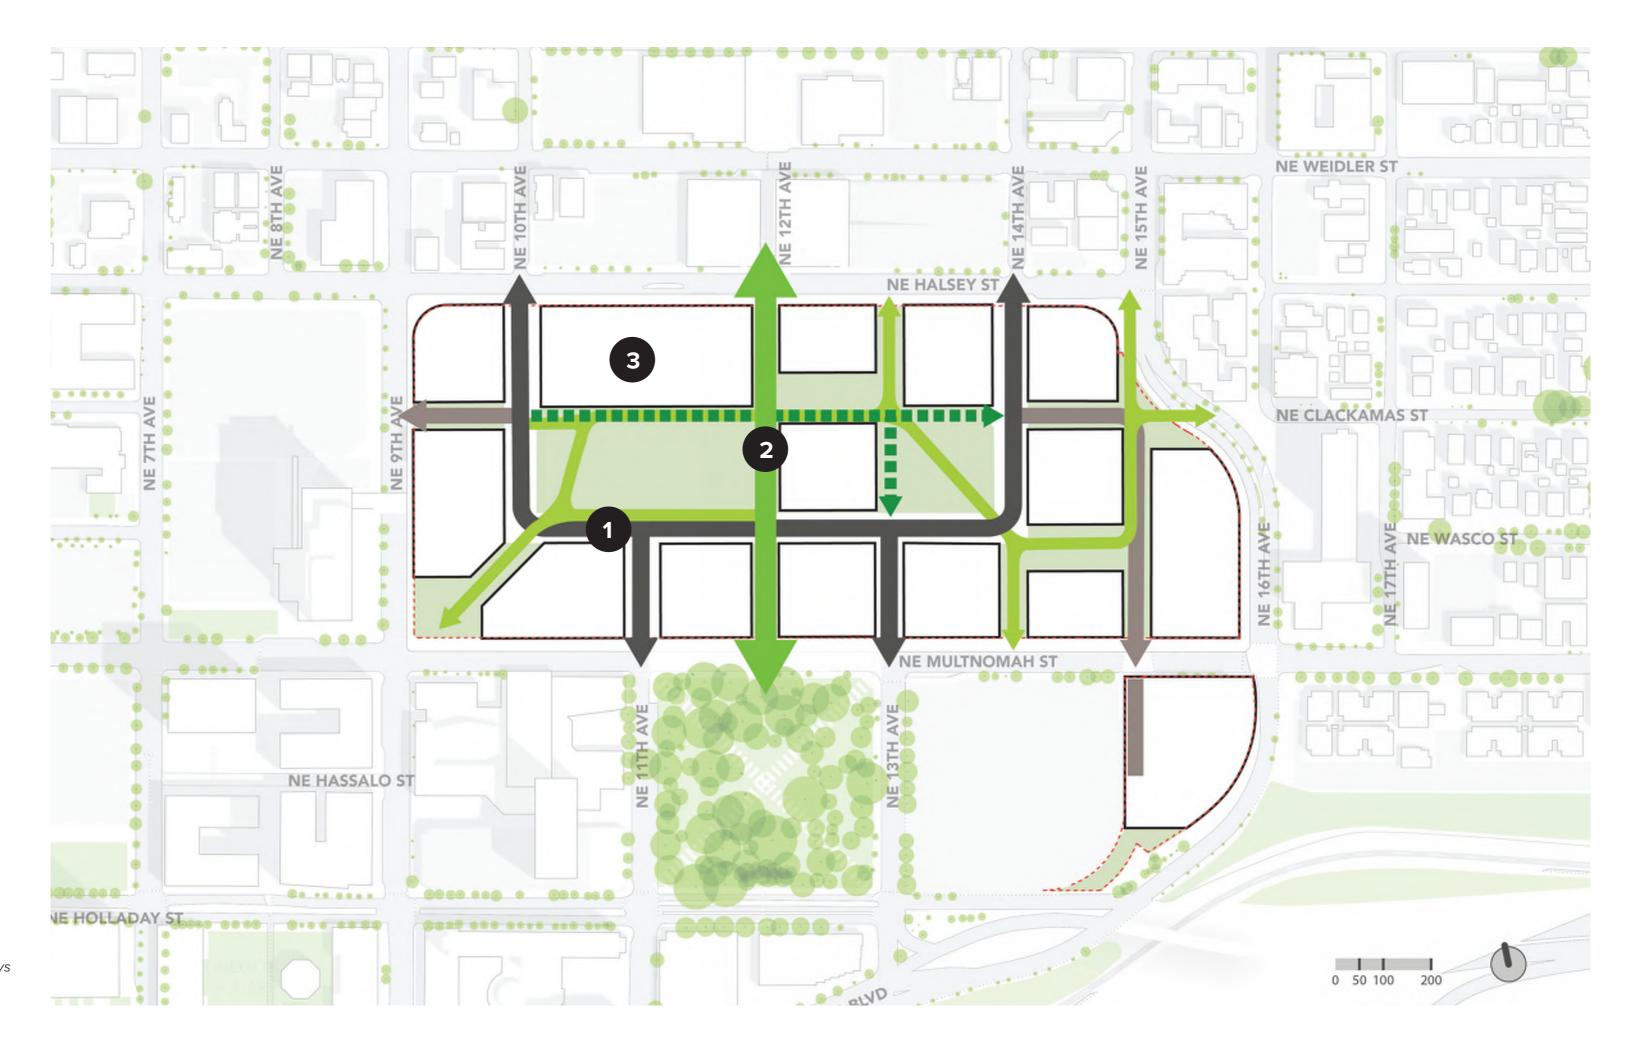

### **Street Hierarchy**

- 1 Primary Streets
- 2 Secondary Streets
- 3 Internal Accessway
- Restores eastside connectivity of current non-vehicular superblock.
- Supports a family-friendly, pedestrian-oriented environment.
- Connects residential neighborhoods to the east and north with business districts to the west.

### **Street Hierarchy**

- New public rights-of-way will restore connectivity through the superblock and provide service and access to internal block frontages.
- Controlled intersections at both 11<sup>th</sup> Avenue and 13<sup>th</sup> Avenue with NE Wasco St will discourage cut-through traffic.
- Designed as complete streets; the major connections will include twoway travel, on-street parking, robust bicycle facilities and 12-foot sidewalks.
- All new public rights-of-way are proposed to be classified as Local Access Streets.

#### **Street Hierarchy**

1 Primary Streets

#### **Street Hierarchy**

- 2 Secondary Streets
  - 60' ROW
- Secondary streets provide flexibility for consolidated internal parking and loading access, and potential underground parking structures.
- These secondary streets will include two-way travel lanes, on-street parking and 12-foot sidewalks.

#### **Street Hierarchy**

SIDEWALK 2-WAY TRAVEL 20' SIDEWALK 60'

#### **Street Hierarchy**

- 3 Internal Accessways
  - 30' WIDE
- Designed to operate intuitively as shared spaces by removing the formal distinctions between dedicated space for pedestrians, cyclists and motorized vehicles.
- Privately-owned, one-way shared accessways will contribute to the public space network, adding vibrancy and activity to adjacent building site and open spaces.
- The materiality will support a seamless transition from the block frontage to and from the park, and will become an extension of the building's program.
- Both shared accessways will be oriented to pedestrians and can easily be closed for events.
   Vehicular volumes are assumed to be low or discouraged.

#### **Street Hierarchy**

#### 12th Ave Promenade

- The 12<sup>th</sup> Avenue Promenade will connect the Broadway/Weidler Commercial District to the plan area and then south to Holladay Park.
- This generously-scaled corridor will prioritize pedestrians.
- The Promenade is intended to be a recreational journey, with thoughtful pavement, trees, planters, lights and site furnishings.
- The Promenade forms a spine for the plan area that links multiple public realm spaces.