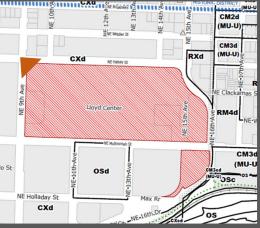

Lloyd Center is located on the eastern edge of the Lloyd District, within the Central City Plan District. The site is 29.3 acres in size and zoned Central Commercial Zone (CX) with a design overlay (d). Currently this area of the Lloyd District lacks a defined identity and sense of place and is disconnected from the surrounding neighborhoods and commercial districts.

## Location

The Lloyd Center is located on the eastern edge of the Lloyd District, within the Central City Plan Area in Portland, Oregon.

It is located to the east of the Willamette River, southeast of Lower Albina, south of Irvington, west of Sullivan's Gulch, and north of the Kerns neighborhoods (across I-84).