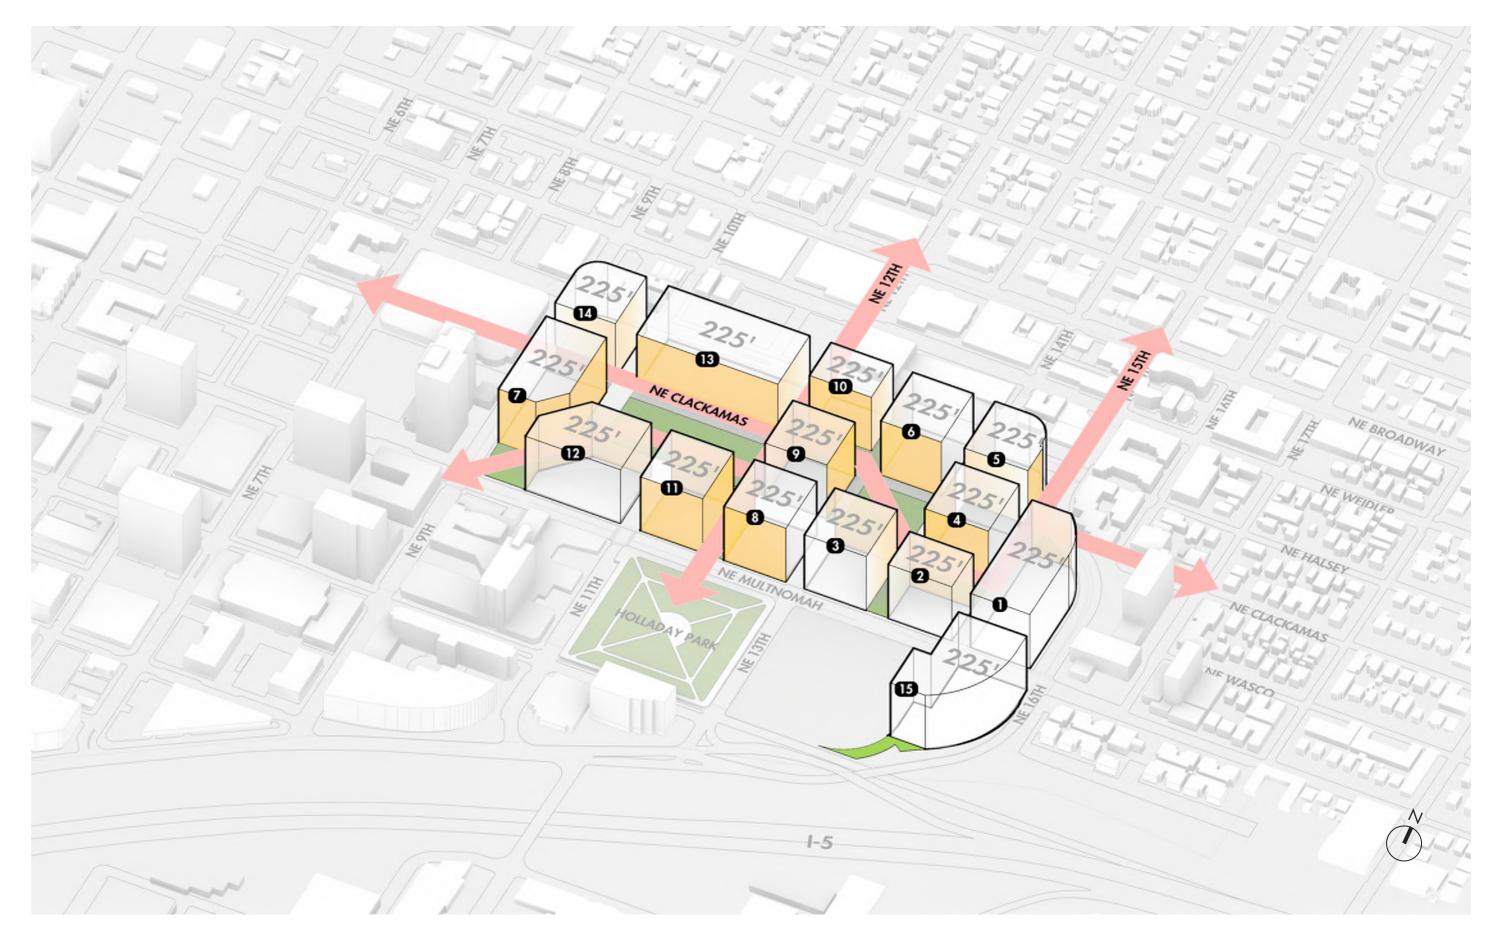

#### Max Height with Bonus at 225'

- The maximum building height on the Lloyd Center site is 225'.
- The addition of streets and open spaces on the site removes the continuous wall that is there today.
- The axon represents a glass boxes diagram showing the maximum building envelope for each development area. Multiple buildings and building configurations may be possible within the maximum building envelope.

#### **Neighboring Tall Buildings**

- The massing strategy presented here is intended to provide the kind of high density transitoriented development envisioned by the Central City Plan.
- 225' will not be the tallest buildings in the district as there are adjacent buildings as tall as 289' tall to the west and over 200' to the east.

#### **A Collection of Varied Heights**

- The future growth potential in the district will create a tapestry of varied heights throughout the district.
- It represents a stepping down in scale from 400' to the west to the existing 200' tall buildings to the east and then lower heights in the residential scale of the Sullivans Gulch.

#### **Gateways and Site Forces**

- The streets and open spaces create breaks in the site to allow for sight lines and physical connections in and out.
- These physical breaks respond to the variety of gateways around the site from different modes of transportation: cars, Max, bikes, and foot traffic.

#### **Active Edges to Holladay Park**

- Holladay Park is the largest open space in the Lloyd District.
- Parcels 8 and 11 will engage
   Holladay Park and Multnomah
   Street, while also creating a
   southern gateway into the site.

#### 12th Street Promenade

- Development areas 8, 9, 10, and 11
   all engage and play a role in the 12<sup>th</sup>
   Street pedestrian promenade that
   connects Irvington and the Broadway/
   Weidler couplet with Holladay
   Park, light rail and points south.
- Development areas 10 and 13 create a northern gateway into the site.
- Development areas 8 and 11 create a southern gateway into the site.

#### **Iconic Development Area 9**

- Development Area 9, located in the center of the site, can be a focal point within the plan area.
- The development area fronts open space to the North, East, and West.
- Porosity at the ground floor will allow for direct engagement with the adjacent open spaces.