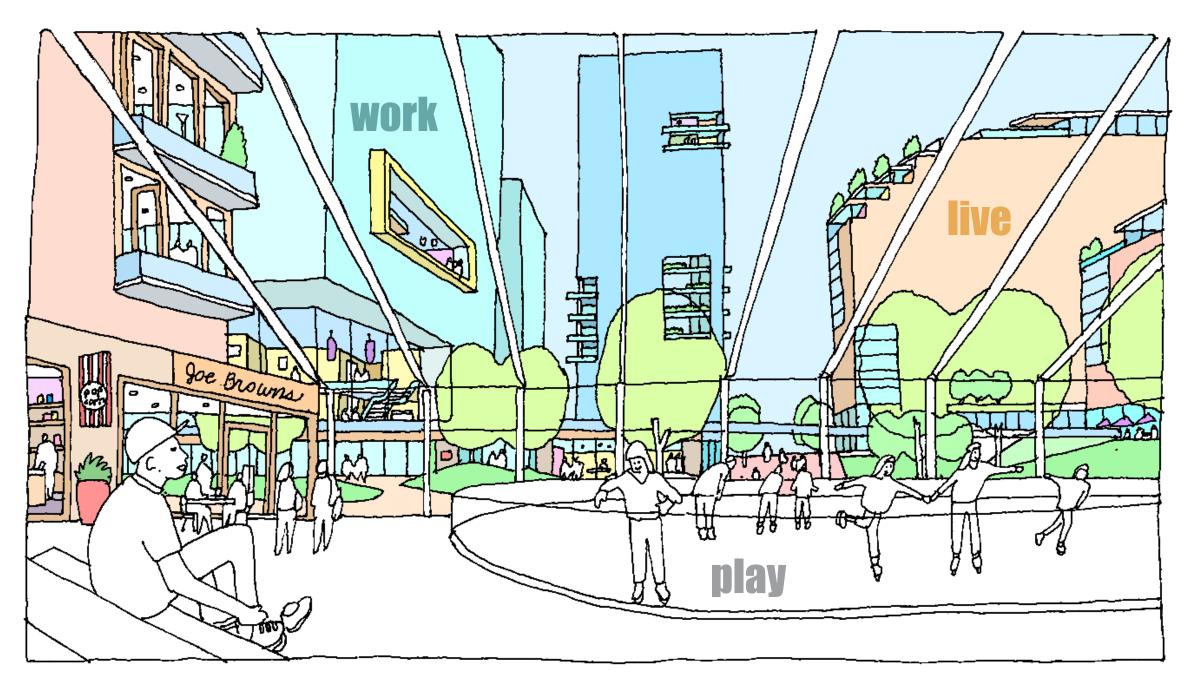

# Where do we start? ... with two big moves

- Reverse the inward-facing layout throughout . . .
- Perforate the "wall of parking" surrounding the site
- Re-introduce select portions of the street grid

# A new lifestyle neighborhood

## Distinctive and connected public realm

# A place for the community

A diverse and mixed use neighborhood with the ice rink at its heart

# **Urban Context**

A network of open spaces to complement Holladay Park

# **Vision Statement**

Redevelopment of the Lloyd Center site will establish a new and vibrant center of urban life for NE Portland and the Central City.

The vision for the future of the Lloyd Center site is one that renews Lloyd Center's historic identity as a regional destination, but integrates new residential, retail, entertainment and employment uses with a dynamic and connected public realm. Where the current inwardfacing, auto-oriented mall creates barriers between Lloyd and NE Portland neighborhoods, the redeveloped Lloyd Center site will create community gathering spaces that are welcoming and accessible for all. Design of public spaces will authentically reflect the natural and cultural identities of Portland, Oregon and the Pacific Northwest, while distinguishing redeveloped Lloyd Center site as a new, distinct neighborhood characterized by sustainability and economic vitality.

#### Goals, Strategies, Big Moves

- Infuse the site with energy through high-density residential, office and retail development.
- Anchor site identity in the Portland sublime, with unique and authentic landscape and public realm design.
- Create a sequence of distinct but complementary connected open spaces.
- Establish strong connections to the surrounding urban fabric and street network.
- Prioritize pedestrian, bike, and local vehicular access with limited through streets.