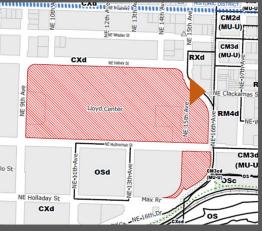

Lloyd Center is located on the eastern edge of the Lloyd District, within the Central City Plan District. The site is 29.3 acres in size and zoned Central Commercial Zone (CX) with a design overlay (d). Currently this area of the Lloyd District lacks a defined identity and sense of place and is disconnected from the surrounding neighborhoods and commercial districts.

that we have received.

For Zoning Code in Effect Post October 1, 2022

THIS SITE LIES WITHIN THE: CENTRAL CITY PLAN DISTRICT LLOYD SUB DISTRICT Site
Plan District
Historic District

Historic Landmark
Recreational Trails