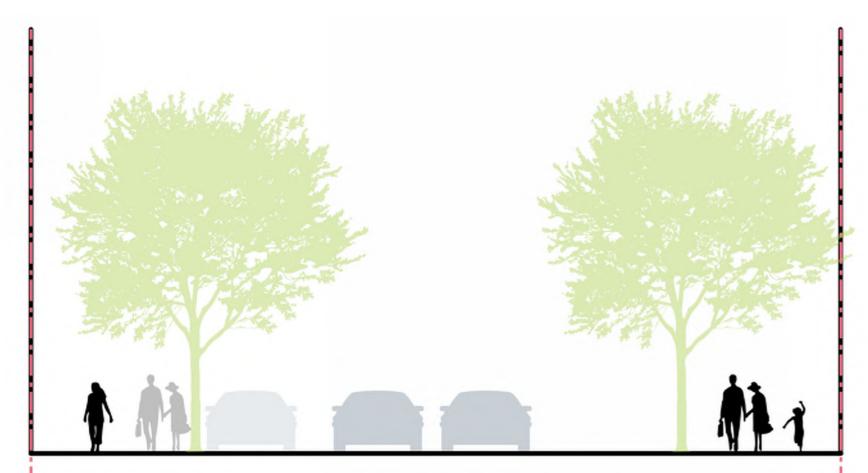

#### **Street Hierarchy**

- 2 Secondary Streets
  - 60' ROW
- Secondary streets provide flexibility for consolidated internal parking and loading access, and potential underground parking structures.
- These secondary streets will include two-way travel lanes, on-street parking and 12-foot sidewalks.

#### **Street Hierarchy**

SIDEWALK 2-WAY TRAVEL 20' SIDEWALK 60'