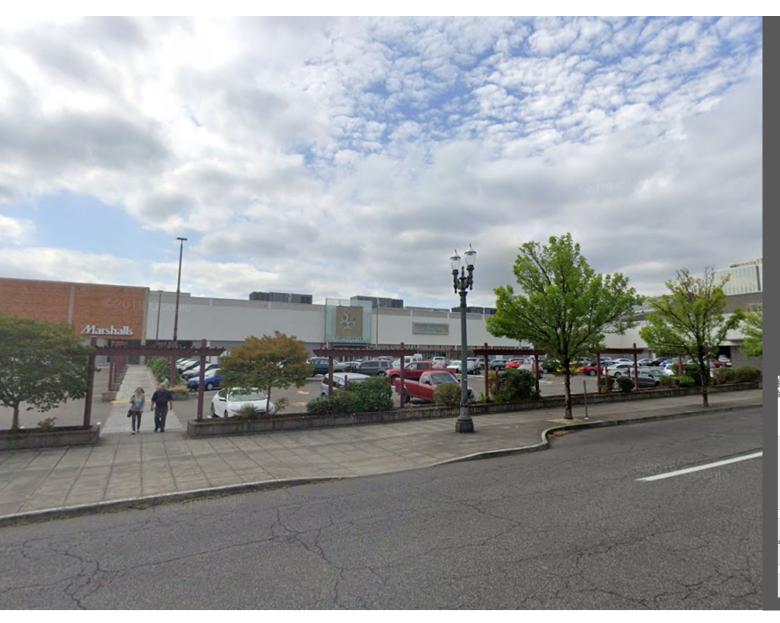

pros and cons to this design decision. The success of the accessway may be determined in large part by the ground floor uses in buildings adjacent to it and the design and function of the open spaces on the other side. The proposed street section of the accessway, plant and paving materials used, and furnishings and lighting will also be important to the success of the accessway

# Applicants' Questions

Roles to study for massing?

Thoughts on elements that will help the transition zone between open space and development along NE Clackamas accessway?

Thoughts on cycle tracks?



## **Questions?**

## **Additional Slides**



Corner of NE 9<sup>th</sup> Ave and Multnomah, looking NE





RXd



 Corner of NE 9<sup>th</sup> & Halsey, looking towards SE





Looking S from NE Halsey
 St





Looking S from NE Halsey
 St





 Looking S from corner of NE 15<sup>th</sup> Ave & Halsey St





 Looking NW from corner of NE 16<sup>th</sup> Ave & Multnomah St





 Looking SW from corner of NE 16<sup>th</sup> Ave & Multnomah St





 Looking N from NE Multnomah St





 Looking NE from NE 11<sup>th</sup> Ave & Multnomah St





 Looking N from NE Multnomah St





 Looking SW along NE 16<sup>th</sup> Ave





Looking SW along NE 16<sup>th</sup>
 Ave





Looking SE from NE 15<sup>th</sup>
 & Multnomah





Looking SE from NE 13<sup>th</sup>
 & Multnomah





 Looking SW from NE 13<sup>th</sup> & Multnomah towards Holladay Park





 Looking SW from NE 11<sup>th</sup> & Multnomah towards Double Tree Hotel





 Looking S from NE 9<sup>th</sup> & Multnomah towards Double Tree Hotel