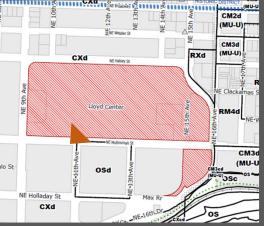

Lloyd Center is located on the eastern edge of the Lloyd District, within the Central City Plan District. The site is 29.3 acres in size and zoned Central Commercial Zone (CX) with a design overlay (d). Currently this area of the Lloyd District lacks a defined identity and sense of place and is disconnected from the surrounding neighborhoods and commercial districts.

## Location

The Lloyd Center is located on the eastern edge of the Lloyd District, within the Central City Plan Area in Portland, Oregon.

It is located to the east of the Willamette River, southeast of Lower Albina, south of Irvington, west of Sullivan's Gulch, and north of the Kerns neighborhoods (across I-84).

Site Boundary