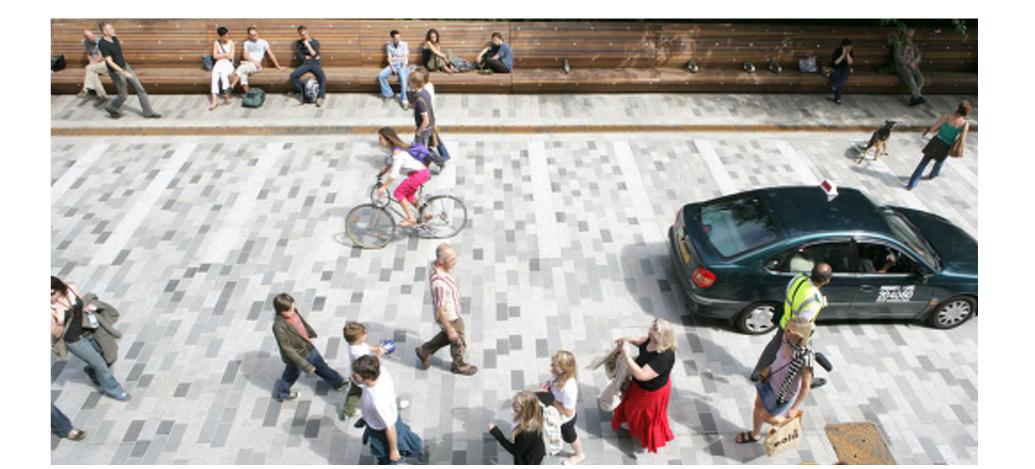

treet Hierarchy**







SIDEWALK 2-WAY TRAVEL 20' SIDEWALK 60'





#### **Street Hierarchy**

- 3 Internal Accessways
  - 30' WIDE
- Designed to operate intuitively as shared spaces by removing the formal distinctions between dedicated space for pedestrians, cyclists and motorized vehicles.
- Privately-owned, one-way shared accessways will contribute to the public space network, adding vibrancy and activity to adjacent building site and open spaces.
- The materiality will support a seamless transition from the block frontage to and from the park, and will become an extension of the building's program.
- Both shared accessways will be oriented to pedestrians and can easily be closed for events.
   Vehicular volumes are assumed to be low or discouraged.



#### **Street Hierarchy**











#### 12th Ave Promenade

- The 12<sup>th</sup> Avenue Promenade will connect the Broadway/Weidler Commercial District to the plan area and then south to Holladay Park.
- This generously-scaled corridor will prioritize pedestrians.
- The Promenade is intended to be a recreational journey, with thoughtful pavement, trees, planters, lights and site furnishings.
- The Promenade forms a spine for the plan area that links multiple public realm spaces.







BUILDING CAFE/RETAIL SPILLOUT FURNISHING 20'

PROMENADE 20'

FURNISHING 20'

CAFE/RETAIL SPILLOUT BUILDING 20'

60'





**Bike Network- Existing** 

Legend: City Bike Way



#### **Bike Network- Proposed**

- Proposed routes along new streets address spacing gaps between existing facilities for all users, and seamlessly connect users to