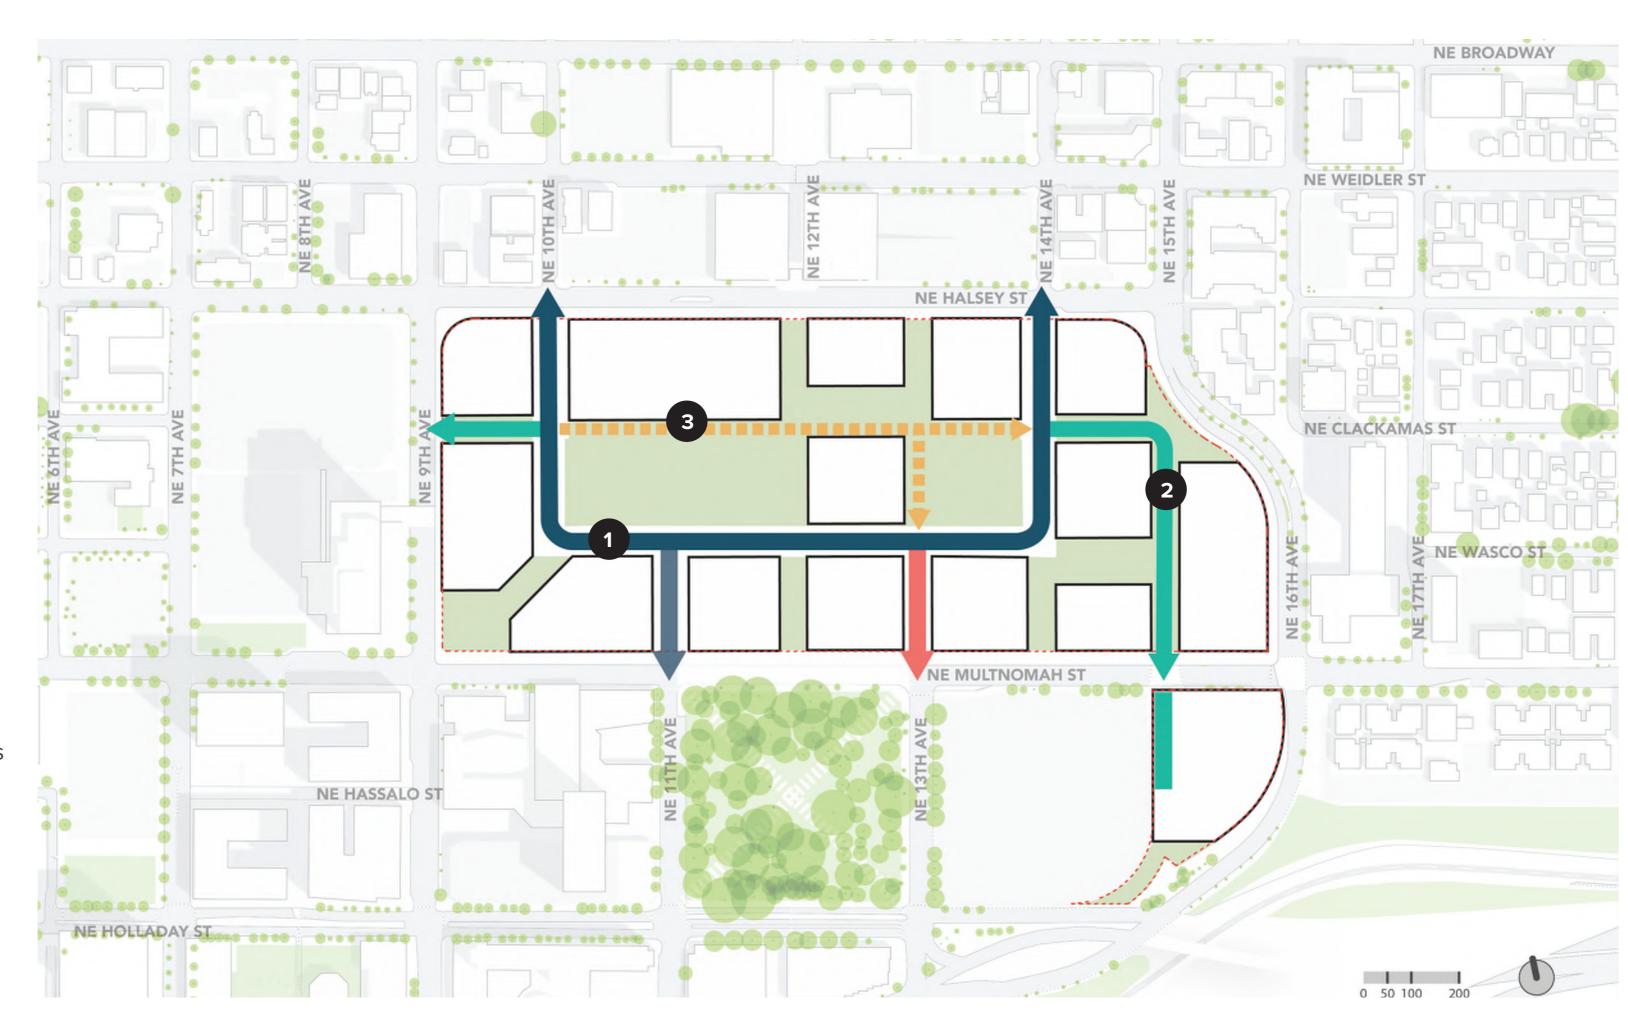

### **Street Hierarchy**

- 1 Primary Streets
- 2 Secondary Streets
- 3 Internal Accessway
- Restores eastside connectivity of current non-vehicular superblock.
- Supports a family-friendly, pedestrian-oriented environment.
- Connects residential neighborhoods to the east and north with business districts to the west.

### **Street Hierarchy**

- New public rights-of-way will restore connectivity through the superblock and provide service and access to internal block frontages.
- Controlled intersections at both 11<sup>th</sup> Avenue and 13<sup>th</sup> Avenue with NE Wasco St will discourage cut-through traffic.
- Designed as complete streets; the major connections will include twoway travel, on-street parking, robust bicycle facilities and 12-foot sidewalks.
- All new public rights-of-way are proposed to be classified as Local Access Streets.

#### **Street Hierarchy**

- 2 Secondary Streets
  - 60' ROW
- Secondary streets provide flexibility for consolidated internal parking and loading access, and potential underground parking structures.
- These secondary streets will include two-way travel lanes, on-street parking and 12-foot sidewalks.

#### **Street Hierarchy**

- 3 Internal Accessways
  - 30' WIDE
- Designed to operate intuitively as shared spaces by removing the formal distinctions between dedicated space for pedestrians, cyclists and motorized vehicles.
- Privately-owned, one-way shared accessways will contribute to the public space network, adding vibrancy and activity to adjacent building site and open spaces.
- The materiality will support a seamless transition from the block frontage to and from the park, and will become an extension of the building's program.
- Both shared accessways will be oriented to pedestrians and can easily be closed for events.
   Vehicular volumes are assumed to be low or discouraged.

#### 12th Ave Promenade

- The 12<sup>th</sup> Avenue Promenade will connect the Broadway/Weidler Commercial District to the plan area and then south to Holladay Park.
- This generously-scaled corridor will prioritize pedestrians.
- The Promenade is intended to be a recreational journey, with thoughtful pavement, trees, planters, lights and site furnishings.
- The Promenade forms a spine for the plan area that links multiple public realm spaces.

### **Street Hierarchy**

- Secondary Streets60' ROW
- Secondary streets provide flexibility for consolidated internal parking and loading access, and potential underground parking structures.
- These secondary streets will include two-way travel lanes, on-street parking and 12-foot sidewalks.

### **Street Hierarchy**

- Internal Accessways
  - 30' WIDE
- Designed to operate intuitively as shared spaces by removing the formal distinctions between dedicated space for pedestrians, cyclists and motorized vehicles.
- Privately-owned, one-way shared accessways will contribute to the public space network, adding vibrancy and activity to adjacent building site and open spaces.
- The materiality will support a seamless transition from the block frontage to and from the park, and will become an extension of the building's program.
- Both shared accessways will be oriented to pedestrians and can easily be closed for events. Vehicular volumes are assumed to be low or discouraged.

### 12th Ave Promenade

- The 12<sup>th</sup> Avenue Promenade will connect the Broadway/Weidler Commercial District to the plan area and then south to Holladay Park.
- This generously-scaled corridor will prioritize pedestrians.
- The Promenade is intended to be a recreational journey, with thoughtful pavement, trees, planters, lights and site furnishings.
- The Promenade forms a spine for the plan area that links multiple public realm spaces.