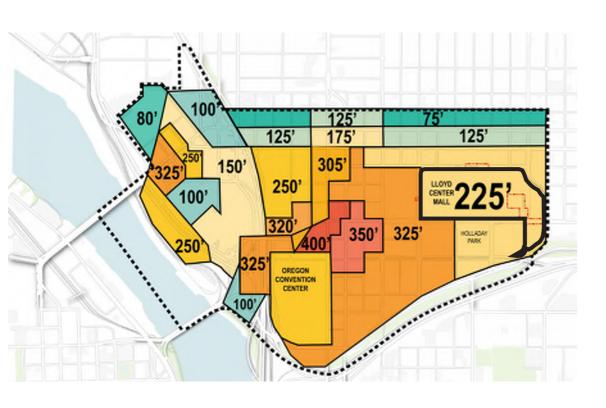

The CCMP Plan Area is planned to accommodate mixed use buildings, including residential uses anticipated to serve a range of income levels. Utilities to support these uses will be underground. Parking to support these uses will vary and are anticipated to be underground. The district strategy for building massing will provide a varied skyline with plenty of light and air at ground level. The CCMP distributes available FAR on the site consistent with the current allowed Base FAR of 6:1 and Bonus 3:1 FAR. Future tower heights will vary within the maximum allowed bonus height for this site of 225' (per The City of Portland Planning and Zoning Code (PZC) 33.510).

#### Max Height with Bonus at 225'

- The maximum building height on the Lloyd Center site is 225'.
- The addition of streets and open spaces on the site removes the continuous wall that is there today.
- The axon represents a glass boxes diagram showing the maximum building envelope for each development area. Multiple buildings and building configurations may be possible within the maximum building envelope.

#### **Neighboring Tall Buildings**

- The massing strategy presented here is intended to provide the kind of high density transitoriented development envisioned by the Central City Plan.
- 225' will not be the tallest buildings in the district as there are adjacent buildings as tall as 289' tall to the west and over 200' to the east.

#### **A Collection of Varied Heights**

- The future growth potential in the district will create a tapestry of varied heights throughout the district.
- It represents a stepping down in scale from 400' to the west to the existing 200' tall buildings to the east and then lower heights in the residential scale of the Sullivans Gulch.

### Max Height with Bonus at 225'

- The maximum building height on the Lloyd Center site is 225'.
- The addition of streets and open spaces on the site removes the continuous wall that is there today.
- The axon represents a glass boxes diagram showing the maximum building envelope for each development area. Multiple buildings and building configurations may be possible within the maximum building envelope.

### **Neighboring Tall Buildings**

- The massing strategy presented here is intended to provide the kind of high density transitoriented development envisioned by the Central City Plan.
- 225' will not be the tallest buildings in the district as there are adjacent buildings as tall as 289' tall to the west and over 200' to the east.

### **A Collection of Varied Heights**

- The future growth potential in the district will create a tapestry of varied heights throughout the district.
- It represents a stepping down in scale from 400' to the west to the existing 200' tall buildings to the east and then lower heights in the residential scale of the Sullivans Gulch.