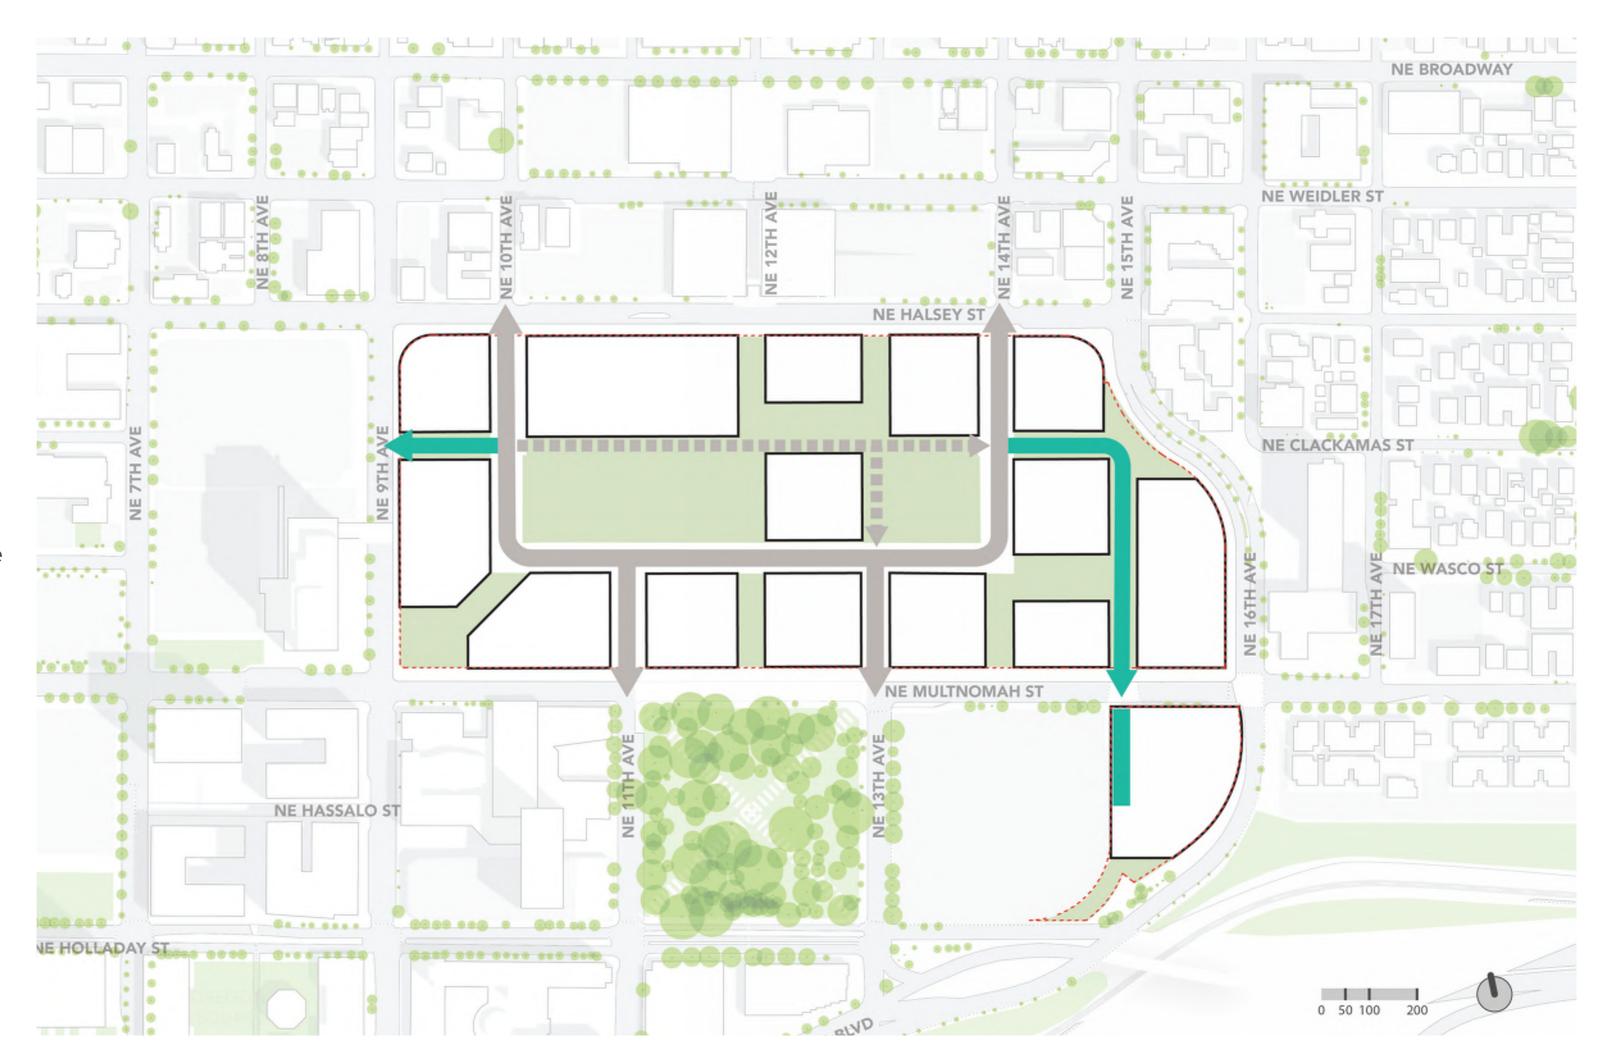

1223 SW Washington Street Suite 200 Portland, OR 97205 T503 224 3860

 Memo

 Date
 September 21, 2023

 Project No.
 P25798.02

 Project Name
 Lloyd Center Redevelopment DAR#1 Application

 Page No.
 2

The Subdistrict Guideline appears to address a condition in which the Mall remains, however, with the comprehensive redevelopment envisioned, that condition will no longer exist. However, we acknowledge the intent of the subdistrict guideline regarding strengthening pedestrian connections from the plan area to the surrounding residential and commercial districts, with emphasis on connections to existing public ROW. We feel we've done that well in the north/south direction by establishing multimodal public streets connecting existing ROWs from NE 11<sup>th</sup> Ave to NE 10<sup>th</sup> Ave, and from NE 13<sup>th</sup> Ave to NE 14<sup>th</sup> Ave, and by extending the 12<sup>th</sup> Avenue Promenade through the site. Diagonal movement from the office-centric cluster on Multnomah to the residential edges on NE 15<sup>th</sup> Ave are created through the sequence of meandering open spaces that incorporate the existing plaza at NE 9<sup>th</sup> & Multnomah. Within the plan area in the east/west direction, we feel that we've met the spirit of the through a sequence of linked open spaces that provide an east/west corridor through the site, roughly analogous to where NE Clackamas Street ran prior to development of the mall. However, on the west end of this corridor, there is no expression of NE Clackamas at NE 9<sup>th</sup> over which this east-west corridor could continue west. Similarly, at the east end of the plan area, there is no crosswalk over NE 15<sup>th</sup> at the Clackamas alignment with which to make an exterior connection to the east.

## **Discussion Topics**

- 1. Regarding the heights of the Maximum Building Envelopes (a.k.a. "Glass Boxes") shown on page 27, we've been intentional about showing them all at the same height, our 225' maximum. We realize that the effect of showing them that way could imply a uniformity of massing, but that is not our intent. In some previous CCMPs, we've assigned certain areas within the development area certain roles, but for the Lloyd CCMP our intent is to preserve maximum flexibility for a range of future outcomes. Are there any particular roles for the massing that you'd like us to study for some of these development areas?
- 2. The east-west Shared Accessway along the Clackamas alignment is a new addition to the conceptual site plan. This amenity will support both the ground floor uses in the adjacent development areas, and augment pedestrian circulation along the open space sequence. An extension of the open space right to the edge of the development parcel, cars will be guests, and because it will be privately owned, it can be closed or open as needed to support the adjacent uses and/or the open space. What are your thoughts on elements that will help this transition zone be successful in its own right?
- 3. PBOT staff have observed that a two-way, grade separated cycle track is not typical for a Local Service Street. Our intent was to connect existing City Bikeways that currently terminate at the north and south border of the CCMP boundary, to take advantage of the uniquely unbroken street edge, and to connect the bike facility to the various open spaces at the center of the plan. Consolidating this bike facility on one side of the street will minimize conflicts with vehicles compared with typical City Bikeway facilities, and make more efficient use of space than two buffered bike lanes. Families, young cyclists or visitors will be able to enjoy the journey around the central open spaces on the cycle track, making logical connections out when needed. We believe there are good urban design and transportation reasons for this configuration, but wanted to make sure you had the opportunity to consider feedback