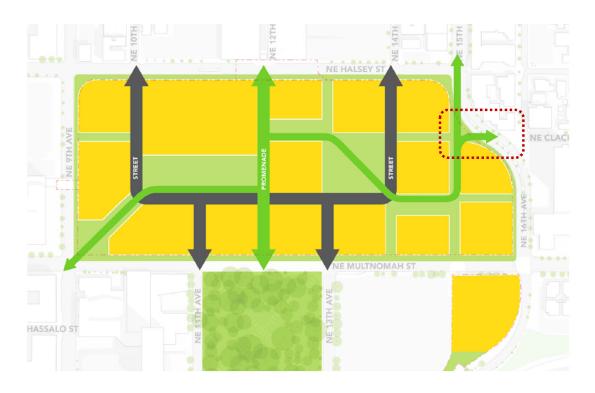

### **Street Hierarchy**

- 1 Primary Streets
- 2 Secondary Streets
- 3 Internal Accessway
- Restores eastside connectivity of current non-vehicular superblock.
- Supports a family-friendly, pedestrian-oriented environment.
- Connects residential neighborhoods to the east and north with business districts to the west.

### **Street Hierarchy**

- New public rights-of-way will restore connectivity through the superblock and provide service and access to internal block frontages.
- Controlled intersections at both 11<sup>th</sup> Avenue and 13<sup>th</sup> Avenue with NE Wasco St will discourage cut-through traffic.
- Designed as complete streets; the major connections will include twoway travel, on-street parking, robust bicycle facilities and 12-foot sidewalks.
- All new public rights-of-way are proposed to be classified as Local Access Streets.

#### 12th Ave Promenade

- The 12<sup>th</sup> Avenue Promenade will connect the Broadway/Weidler Commercial District to the plan area and then south to Holladay Park.
- This generously-scaled corridor will prioritize pedestrians.
- The Promenade is intended to be a recreational journey, with thoughtful pavement, trees, planters, lights and site furnishings.
- The Promenade forms a spine for the plan area that links multiple public realm spaces.