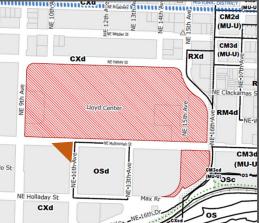

Lloyd Center is located on the eastern edge of the Lloyd District, within the Central City Plan District. The site is 29.3 acres in size and zoned Central Commercial Zone (CX) with a design overlay (d). Currently this area of the Lloyd District lacks a defined identity and sense of place and is disconnected from the surrounding neighborhoods and commercial districts.

Site Boundary