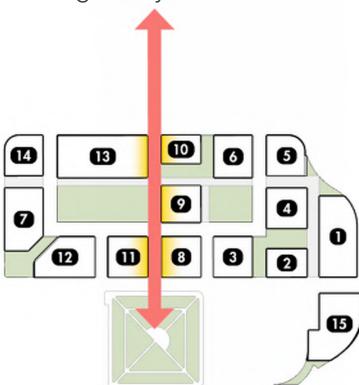

#### 12th Street Promenade

- Development areas 8, 9, 10, and 11
   all engage and play a role in the 12<sup>th</sup>
   Street pedestrian promenade that
   connects Irvington and the Broadway/
   Weidler couplet with Holladay
   Park, light rail and points south.
- Development areas 10 and 13 create a northern gateway into the site.
- Development areas 8 and 11 create a southern gateway into the site.

### 12th Street Promenade

- Development areas 8, 9, 10, and 11
   all engage and play a role in the 12<sup>th</sup>
   Street pedestrian promenade that
   connects Irvington and the Broadway/
   Weidler couplet with Holladay
   Park, light rail and points south.
- Development areas 10 and 13 create a northern gateway into the site.
- Development areas 8 and 11 create a southern gateway into the site.