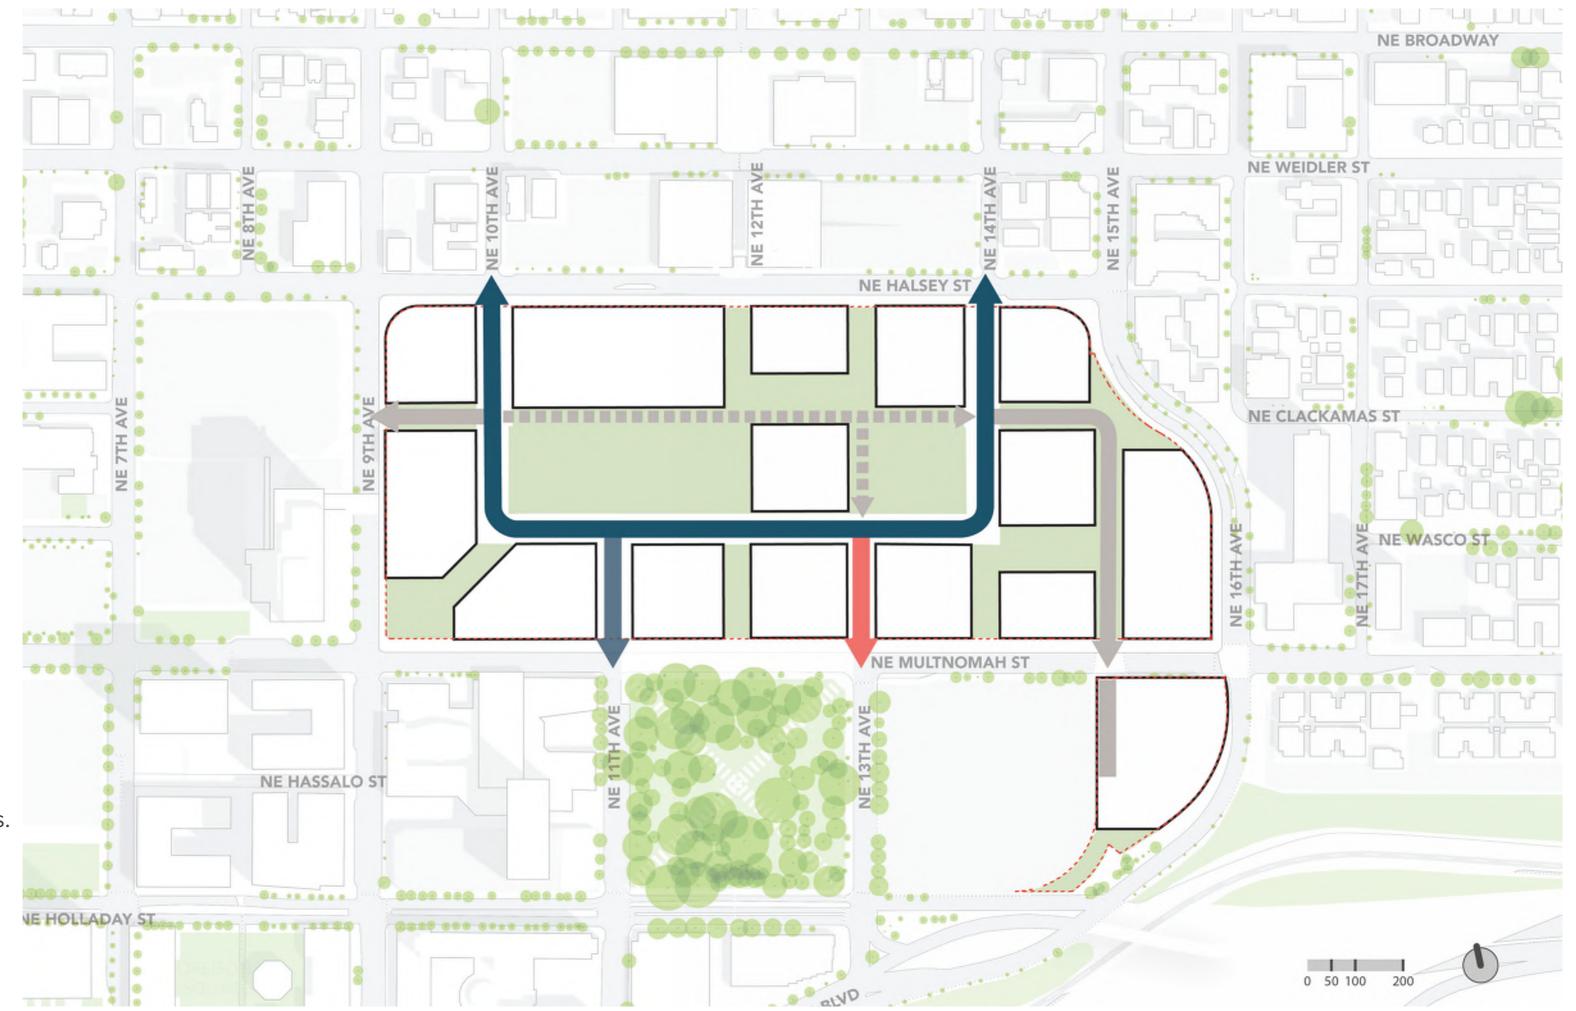

### **Active Edges to Holladay Park**

- Holladay Park is the largest open space in the Lloyd District.
- Parcels 8 and 11 will engage
   Holladay Park and Multnomah
   Street, while also creating a
   southern gateway into the site.

### 12th Street Promenade

- Development areas 8, 9, 10, and 11
   all engage and play a role in the 12<sup>th</sup>
   Street pedestrian promenade that
   connects Irvington and the Broadway/
   Weidler couplet with Holladay
   Park, light rail and points south.
- Development areas 10 and 13 create a northern gateway into the site.
- Development areas 8 and 11 create a southern gateway into the site.

### **Iconic Development Area 9**

- Development Area 9, located in the center of the site, can be a focal point within the plan area.
- The development area fronts open space to the North, East, and West.
- Porosity at the ground floor will allow for direct engagement with the adjacent open spaces.

# **Connecting Open Spaces**

• Dynamic system of open space will connect the Lloyd Center site to the surrounding neighborhoods.

# **Active Open Spaces**

- Many of the parcels front an open space.
- Parcels will support the character and function of the open space and circulation components.