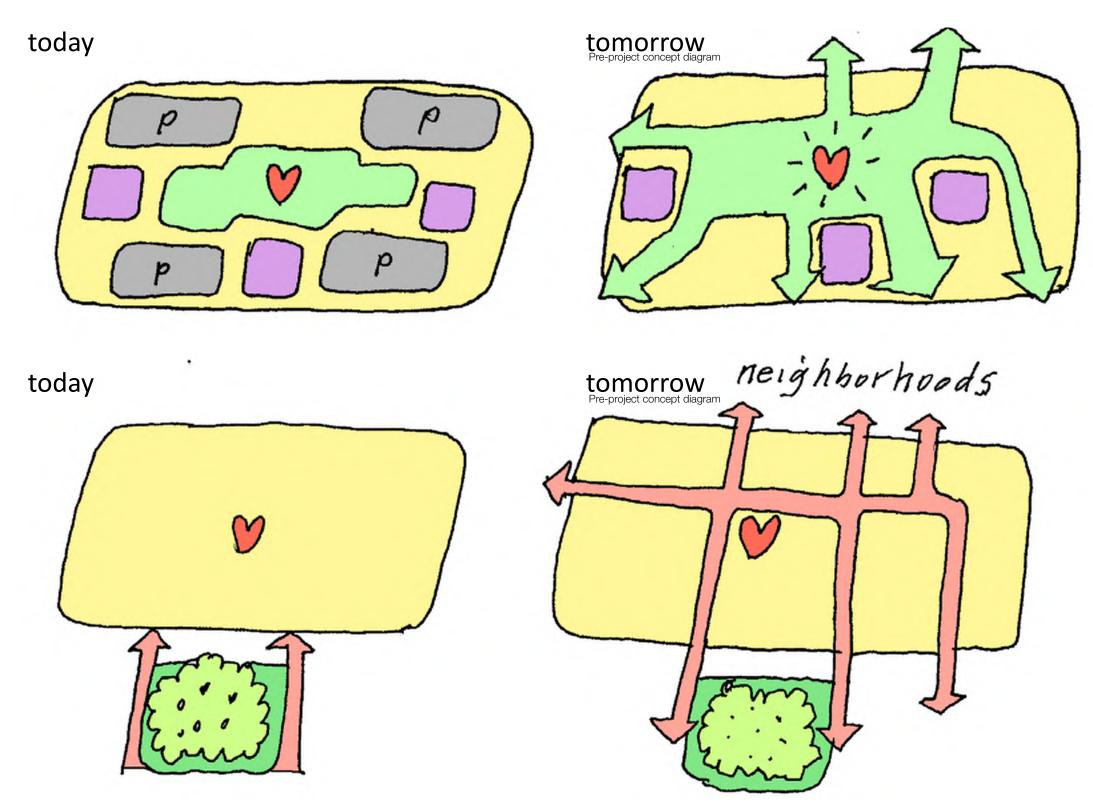

# Where do we start? ... with two big moves

- Reverse the inward-facing layout throughout . . .
- Perforate the "wall of parking" surrounding the site
- Re-introduce select portions of the street grid

# A new lifestyle neighborhood

## Distinctive and connected public realm

# A place for the community

A diverse and mixed use neighborhood with the ice rink at its heart

# **Urban Context**

A network of open spaces to complement Holladay Park

# **Vision Statement**

Redevelopment of the Lloyd Center site will establish a new and vibrant center of urban life for NE Portland and the Central City.

The vision for the future of the Lloyd Center site is one that renews Lloyd Center's historic identity as a regional destination, but integrates new residential, retail, entertainment and employment uses with a dynamic and connected public realm. Where the current inwardfacing, auto-oriented mall creates barriers between Lloyd and NE Portland neighborhoods, the redeveloped Lloyd Center site will create community gathering spaces that are welcoming and accessible for all. Design of public spaces will authentically reflect the natural and cultural identities of Portland, Oregon and the Pacific Northwest, while distinguishing redeveloped Lloyd Center site as a new, distinct neighborhood characterized by sustainability and economic vitality.

#### Goals, Strategies, Big Moves

- Infuse the site with energy through high-density residential, office and retail development.
- Anchor site identity in the Portland sublime, with unique and authentic landscape and public realm design.
- Create a sequence of distinct but complementary connected open spaces.
- Establish strong connections to the surrounding urban fabric and street network.
- Prioritize pedestrian, bike, and local vehicular access with limited through streets.