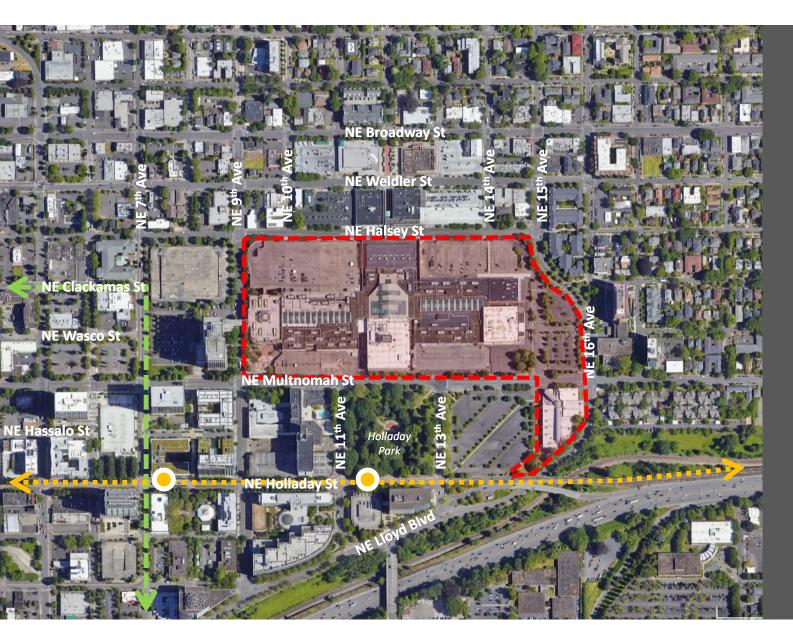

# **Conceptual Site Plan**

Lloyd Center is located on the eastern edge of the Lloyd District, within the Central City Plan District. The site is 29.3 acres in size and zoned Central Commercial Zone (CX) with a design overlay (d). Currently this area of the Lloyd District lacks a defined identity and sense of place and is disconnected from the surrounding neighborhoods and commercial districts.

## Location

The Lloyd Center is located on the eastern edge of the Lloyd District, within the Central City Plan Area in Portland, Oregon.

It is located to the east of the Willamette River, southeast of Lower Albina, south of Irvington, west of Sullivan's Gulch, and north of the Kerns neighborhoods (across I-84).

Site Boundary