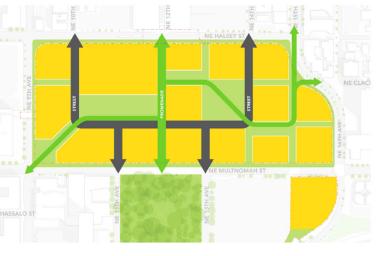

# **Conceptual Site Plan**

# Where do we start? ... with two big moves

- Reverse the inward-facing layout throughout . . .
- Perforate the "wall of parking" surrounding the site
- Re-introduce select portions of the street grid

#### Goals, Strategies, Big Moves

- Infuse the site with energy through high-density residential, office and retail development.
- Anchor site identity in the Portland sublime, with unique and authentic landscape and public realm design.
- Create a sequence of distinct but complementary connected open spaces.
- Establish strong connections to the surrounding urban fabric and street network.
- Prioritize pedestrian, bike, and local vehicular access with limited through streets.