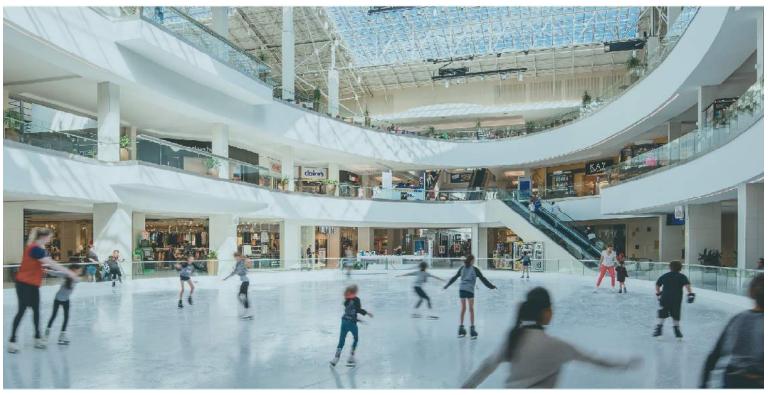

#### Social and Cultural Identity

In addition to the physical experience created by the space, materials and concept, the Lloyd Mall was arranged around some central social spaces, the heart of which was the ice skating rink with a bridge overlooking it. That bridge carried pedestrians on what would have been NE 12th Avenue along and across the shared spaces of the mall and the Meier & Frank retailer out to NE Multnomah. Today, due to the renovations, only the ice rink remains of this sequence. It continues to be the social heart of the Lloyd Center, providing a recreational amenity and a gathering space to see and be seen

- Take the initiative to support Portland Parks & Recreation to master plan Holladay Park to rethink the circulation and make a better connection across Multnomah with the Promenade.
- Work on a safe crossing of the 15<sup>th</sup>/16<sup>th</sup> couplet at Clackamas.
- Ground floor uses need to be compatible with the open spaces.
- Please include public art and water features in your public realm thinking.
- Think about broader, district-wide sustainability initiatives.
- Don't lose sight of the importance of the ice rink.