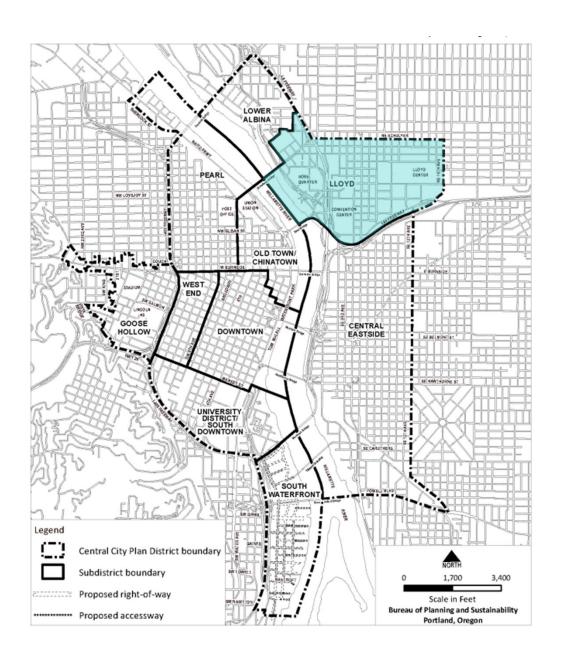

# **Central City Context**

# **Regional Connections**

The Lloyd District is well connected with a multimodal transportation system. It is served by two interstate freeways, MAX light rail, the Portland Streetcar, several bus lines and a range of facilities for people who walk or bike.

I-5 runs north and south, bisecting the Lloyd District through the Rose Quarter, while I-84 runs east and west, bisecting the Lloyd District from southeast Portland. Both freeways create connectivity barriers for surface street travel to nearby destinations and offer limited crossing opportunities for all users.

The major east and west surface travel routes for vehicles through the Lloyd District include NE Broadway and NE Weidler, while the major north and south surface travel routes for vehicles include NE Grand and NE Martin Luther King Jr Blvd. These streets are each part of a one-way couplet, and connect Downtown Portland, the Broadway Bridge, the I-5 interchange and Rose Quarter and the Central Eastside with areas to the east and north of the Lloyd Center Mall.

The MAX Light Rail Yellow, Blue, Green and Red Lines serve the Lloyd District, with transfer opportunities to other MAX light-rail and TriMet bus routes available at the Rose Quarter Transit Center located near the Moda Center. The MAX Light Rail Blue, Green and Red Lines follow NE Holladay Street with access available near the Lloyd Center Mall south of Holladay Park, between NE 11<sup>th</sup> and NE 13<sup>th</sup>. The Portland Streetcar- A and B Loop also serves the Lloyd District, with stops along NE Broadway and NE Weidler, and NE Grand, NE 7<sup>th</sup> Avenue and NE Martin Luther King Jr Blvd., or within 3-4 blocks of the Lloyd Center Mall. Access to frequent bus service near the Lloyd Center Mall is available via Route 8 with bus stops along NE Multnomah, NE 15<sup>th</sup> and NE 16<sup>th</sup>.

High-quality pedestrian and bicycle facilities are available in the Lloyd District. This includes sidewalks on most streets, and existing buffered bike lanes along NE Multnomah Street, NE 15<sup>th</sup> and NE 16<sup>th</sup> adjacent to the Lloyd Center Mall. The Green Loop linear park alignment follows NE 6<sup>th</sup>, NE 7<sup>th</sup> and NE Clackamas Street just to the west of the project site. This route also links to the new Earl Blumenauer Bridge over I-84 for pedestrians and cyclists.