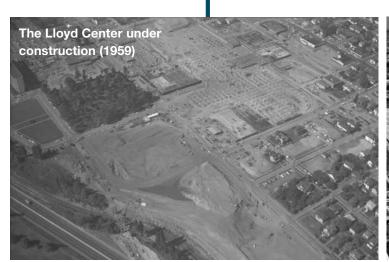

On Aug. 1, 1960, the 1.2 million-square-foot, 100-store Lloyd Center opened. It was an open-air mall (glass ceilings were added in the late 1980s), featuring an ice rink, 8,000 free parking spaces, and 517 trees. Time Magazine called it a "consumer cornucopia."