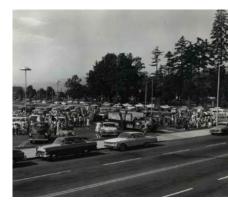

On Aug. 1, 1960, the 1.2 million-square-foot, 100-store Lloyd Center opened. It was an open-air mall (glass ceilings were added in the late 1980s), featuring an ice rink, 8,000 free parking spaces, and 517 trees. Time Magazine called it a "consumer cornucopia."