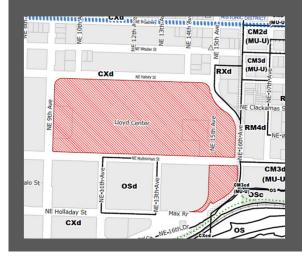

Lloyd Center is located on the eastern edge of the Lloyd District, within the Central City Plan District. The site is 29.3 acres in size and zoned Central Commercial Zone (CX) with a design overlay (d). Currently this area of the Lloyd District lacks a defined identity and sense of place and is disconnected from the surrounding neighborhoods and commercial districts.

## Location

The Lloyd Center is located on the eastern edge of the Lloyd District, within the Central City Plan Area in Portland, Oregon.

It is located to the east of the Willamette River, southeast of Lower Albina, south of Irvington, west of Sullivan's Gulch, and north of the Kerns neighborhoods (across I-84).