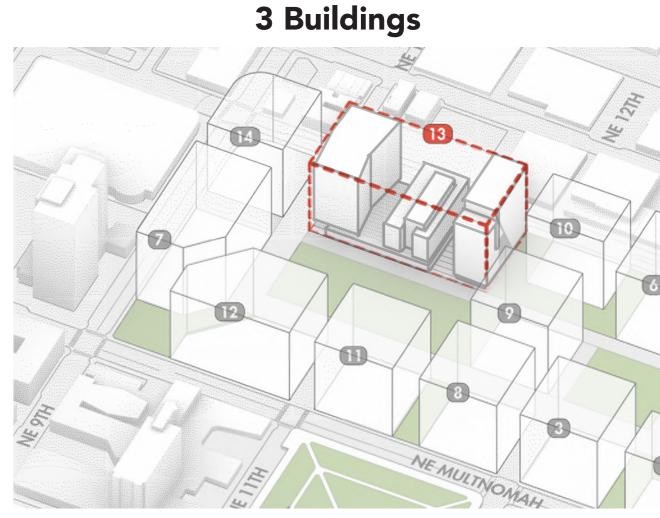

#### **Development Area 13**

- This is a large development area with the opportunity for a dynamic edge to park and active public realm
- This shows a few examples of the many potential development opportunities that are possible at Development Area 13.

### **Development Area 13**

- This is a large development area with the opportunity for a dynamic edge to park and active public realm
- This shows a few examples of the many potential development opportunities that are possible at Development Area 13.

# 1 Building