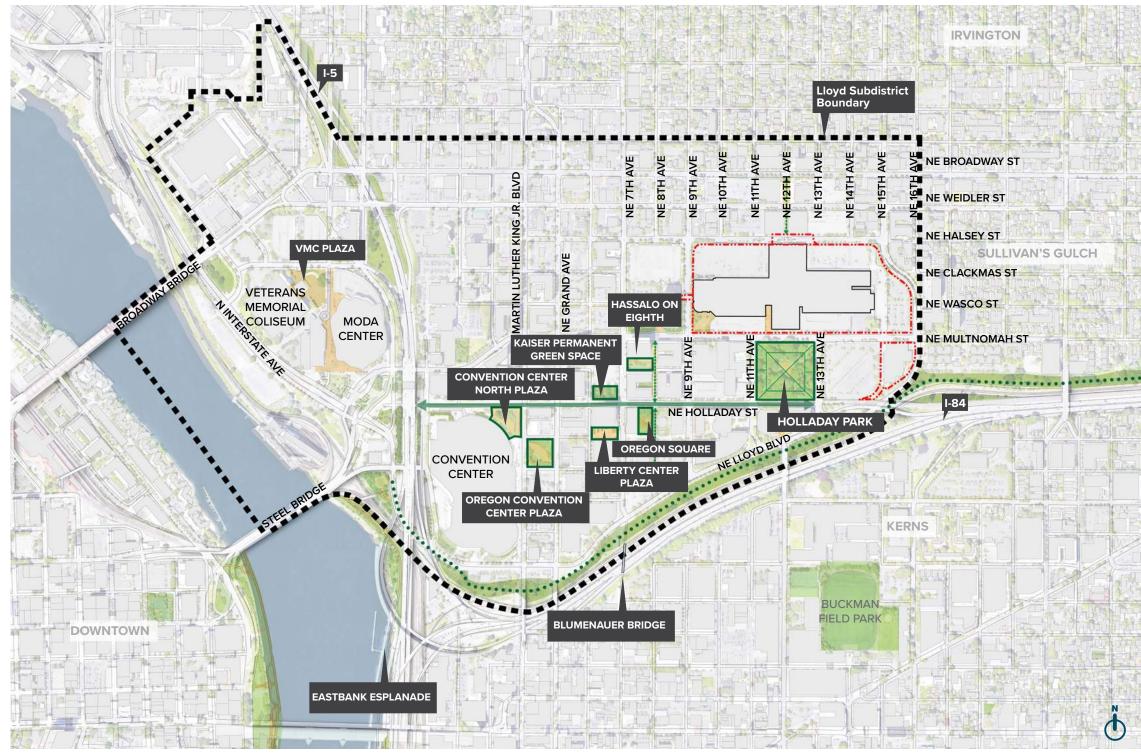

# **Conceptual Infrastructure Plan**

From

1223 SW Washington Street Suite 200 Portland, OR 97205 T503 2243860

Memo

Date September 21, 2023

Project No. P25798.02

Project Name Lloyd Center Redevelopment

Application for DAR#1

## **Open Space + Green Systems**

Throughout the Lloyd District there are a number of plazas, courtyards, and open spaces that range in size. Plazas and hardscaped open spaces provide pedestrian relief at the entries to major destinations, including the Lloyd Center, the Oregon Convention Center, and the Veteran's Memorial Coliseum. The newest development near the site, Hassalo on Eighth, provides new public open space including stormwater facilities, gathering space, retail, and e-bike parking. Another recently completed open space is the Convention Center North Plaza, featuring stepped amphitheater seating for gathering, and planted areas that treat stormwater.

Holladay Park is the largest open space within the subdistrict, and is directly south of the site. NE Holladay Street has decorative paving and wide sidewalks and connects a number of the open spaces to the Rose Quarter Transit Center. This paving ends at Holladay Park. Buckman Field Park provides an additional green open space 16 minutes from the Lloyd Center, at a 3 mph walking pace.

The Sullivan's Gulch Trail is a proposed trail that would connect the I-205 multi-use path to the Eastbank Esplanade. It is envisioned to provide a safe, comfortable, and direct active transportation and recreation option that is separated from vehicle traffic.

#### Legend:

Site Boundary

Plaza/Hardscape

Pervious/Planted

Open Space

Tree Canopy

Improved Public Realm

**Pedestrian Connections** 

Major Public Trail (planned)