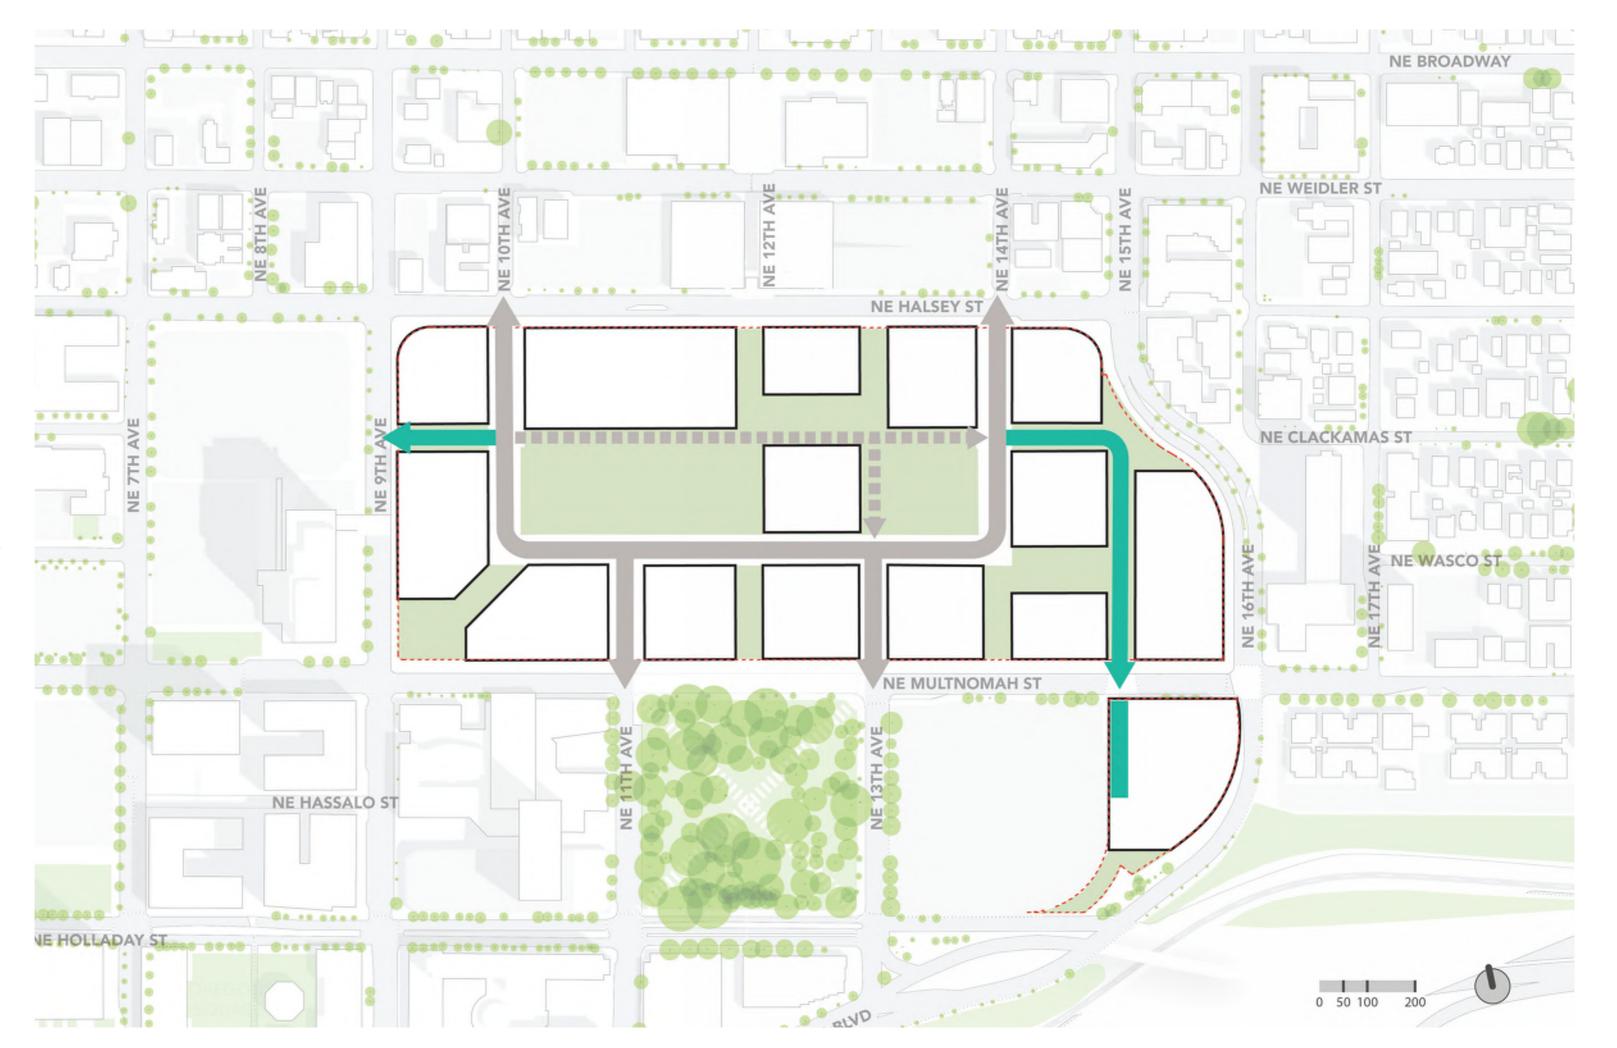

### **Active Edges to Holladay Park**

- Holladay Park is the largest open space in the Lloyd District.
- Parcels 8 and 11 will engage
   Holladay Park and Multnomah
   Street, while also creating a
   southern gateway into the site.

### 12th Street Promenade

- Development areas 8, 9, 10, and 11
   all engage and play a role in the 12<sup>th</sup>
   Street pedestrian promenade that
   connects Irvington and the Broadway/
   Weidler couplet with Holladay
   Park, light rail and points south.
- Development areas 10 and 13 create a northern gateway into the site.
- Development areas 8 and 11 create a southern gateway into the site.

### **Iconic Development Area 9**

- Development Area 9, located in the center of the site, can be a focal point within the plan area.
- The development area fronts open space to the North, East, and West.
- Porosity at the ground floor will allow for direct engagement with the adjacent open spaces.

# **Connecting Open Spaces**

• Dynamic system of open space will connect the Lloyd Center site to the surrounding neighborhoods.

# **Active Open Spaces**

- Many of the parcels front an open space.
- Parcels will support the character and function of the open space and circulation components.