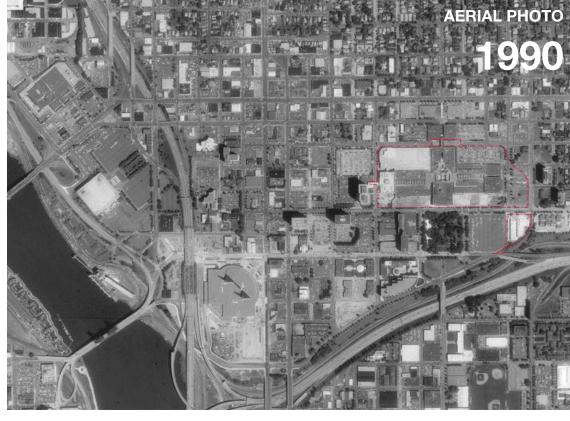

#### **Central Eastside Transformation**

Over the course of 40 years, large infrastructure and urban renewal projects eradicated the the historic smaller urban forms. In Lower Albina, Portland's Black community was displaced, while in the Lloyd District, superblock sites now dominate.

Today, the Lloyd District is characterized by large region-serving facilities like the Moda Center, the Convention Center, and the Lloyd Center. Large-scale commercial and office buildings, medical buildings, and hotels, each accompanied by surface parking lots or structures, now make up the majority of the Lloyd District, with a number of vacant lots still undeveloped. I-5 and I-84 are major transportation facilities that not only frame the Lloyd District but also create barriers to the communities and amenities to the west and south.

Holladay Park (4.3 acres) still serves as one of the only publicly accessible open spaces in the district.

Legend:

Site Boundary