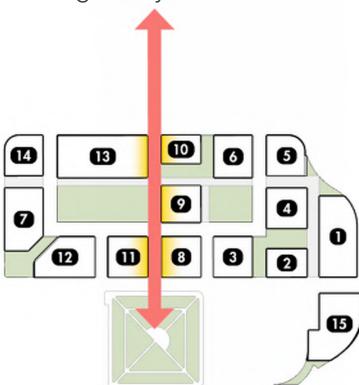

#### **Iconic Development Area 9**

- Development Area 9, located in the center of the site, can be a focal point within the plan area.
- The development area fronts open space to the North, East, and West.
- Porosity at the ground floor will allow for direct engagement with the adjacent open spaces.

### **Iconic Development Area 9**

- Development Area 9, located in the center of the site, can be a focal point within the plan area.
- The development area fronts open space to the North, East, and West.
- Porosity at the ground floor will allow for direct engagement with the adjacent open spaces.