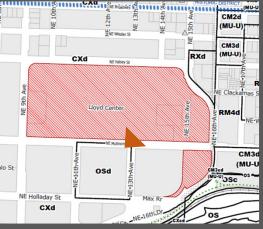

Lloyd Center is located on the eastern edge of the Lloyd District, within the Central City Plan District. The site is 29.3 acres in size and zoned Central Commercial Zone (CX) with a design overlay (d). Currently this area of the Lloyd District lacks a defined identity and sense of place and is disconnected from the surrounding neighborhoods and commercial districts.

## Location

The Lloyd Center is located on the eastern edge of the Lloyd District, within the Central City Plan Area in Portland, Oregon.

It is located to the east of the Willamette River, southeast of Lower Albina, south of Irvington, west of Sullivan's Gulch, and north of the Kerns neighborhoods (across I-84).

Site Boundary