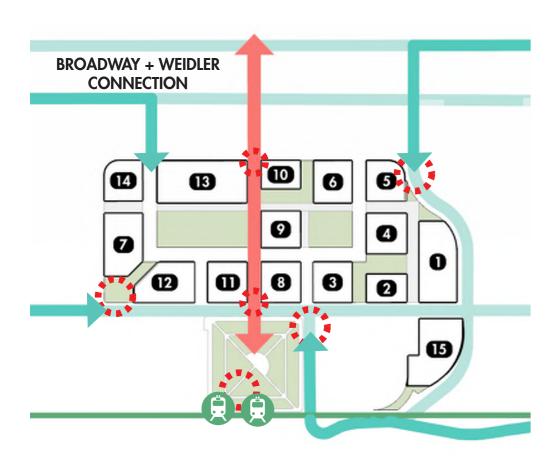

1223 SW Washington Street Suite 200 Portland, OR 97205 T503 224 3860

 Memo

 Date
 September 21, 2023

 Project No.
 P25798.02

 Project Name
 Lloyd Center Redevelopment DAR#1 Application

 Page No.
 2

The Subdistrict Guideline appears to address a condition in which the Mall remains, however, with the comprehensive redevelopment envisioned, that condition will no longer exist. However, we acknowledge the intent of the subdistrict guideline regarding strengthening pedestrian connections from the plan area to the surrounding residential and commercial districts, with emphasis on connections to existing public ROW. We feel we've done that well in the north/south direction by establishing multimodal public streets connecting existing ROWs from NE 11<sup>th</sup> Ave to NE 10<sup>th</sup> Ave, and from NE 13<sup>th</sup> Ave to NE 14<sup>th</sup> Ave, and by extending the 12<sup>th</sup> Avenue Promenade through the site. Diagonal movement from the office-centric cluster on Multnomah to the residential edges on NE 15<sup>th</sup> Ave are created through the sequence of meandering open spaces that incorporate the existing plaza at NE 9<sup>th</sup> & Multnomah. Within the plan area in the east/west direction, we feel that we've met the spirit of the through a sequence of linked open spaces that provide an east/west corridor through the site, roughly analogous to where NE Clackamas Street ran prior to development of the mall. However, on the west end of this corridor, there is no expression of NE Clackamas at NE 9<sup>th</sup> over which this east-west corridor could continue west. Similarly, at the east end of the plan area, there is no crosswalk over NE 15<sup>th</sup> at the Clackamas alignment with which to make an exterior connection to the east.

#### Our question is:

We understand why PBOT did not locate a crossing in the middle of the 15th-16th curve but would be interested in the Design Commission's thoughts regarding how to respond to these east and west edges with the urban design framework.

#### 12th Ave Promenade

- The 12<sup>th</sup> Avenue Promenade will connect the Broadway/Weidler Commercial District to the plan area and then south to Holladay Park.
- This generously-scaled corridor will prioritize pedestrians.
- The Promenade is intended to be a recreational journey, with thoughtful pavement, trees, planters, lights and site furnishings.
- The Promenade forms a spine for the plan area that links multiple public realm spaces.

### 12th Ave Promenade

- The 12<sup>th</sup> Avenue Promenade will connect the Broadway/Weidler Commercial District to the plan area and then south to Holladay Park.
- This generously-scaled corridor will prioritize pedestrians.
- The Promenade is intended to be a recreational journey, with thoughtful pavement, trees, planters, lights and site furnishings.
- The Promenade forms a spine for the plan area that links multiple public realm spaces.