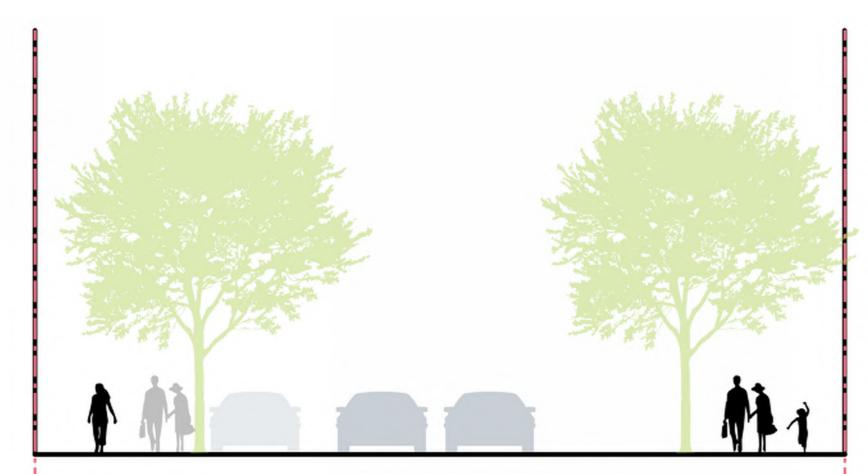

#### **Street Hierarchy**

- 2 Secondary Streets
  - 60' ROW
- Secondary streets provide flexibility for consolidated internal parking and loading access, and potential underground parking structures.
- These secondary streets will include two-way travel lanes, on-street parking and 12-foot sidewalks.

#### **Street Hierarchy**

SIDEWALK 2-WAY TRAVEL 20' SIDEWALK 60'

#### 12th Ave Promenade

- The 12<sup>th</sup> Avenue Promenade will connect the Broadway/Weidler Commercial District to the plan area and then south to Holladay Park.
- This generously-scaled corridor will prioritize pedestrians.
- The Promenade is intended to be a recreational journey, with thoughtful pavement, trees, planters, lights and site furnishings.
- The Promenade forms a spine for the plan area that links multiple public realm spaces.

BUILDING CAFE/RETAIL SPILLOUT FURNISHING 20'

PROMENADE 20'

FURNISHING 20'

CAFE/RETAIL SPILLOUT BUILDING 20'

60'

**Bike Network- Existing** 

Legend: City Bike Way