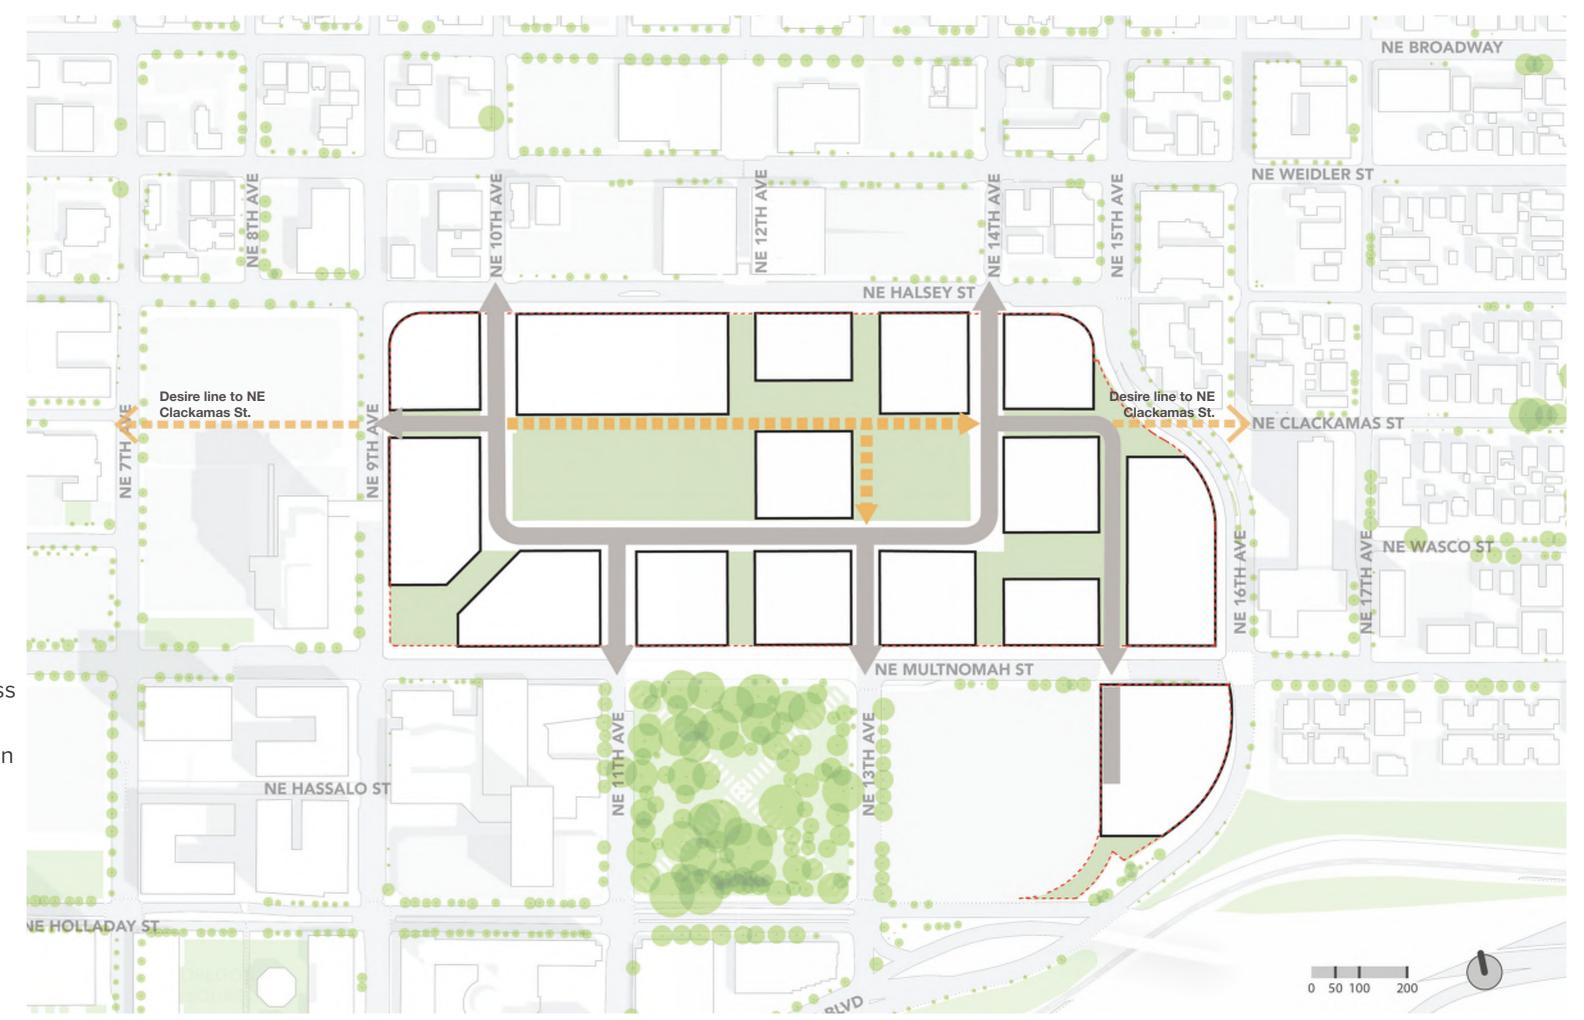

#### Street/Pedestrian Network and Block Pattern

 The Commission supported the straightening out of the pathway/accessway along NE Clackamas St and the reduction in size of Block 13, noting that it strengthens the importance of NE Clackamas through the site while also increasing the amount of open space.

#### Connections and Crossings

- The Commission stressed the importance of thinking beyond the perimeter of the master plan area on all sides.
- While acknowledging constraints and the process described by PBOT, Commissioners stressed the importance of providing permeability and safe pedestrian crossings and a standard Portland block scale. They stressed the importance of pedestrian crossings at NE 12<sup>th</sup> & Multnomah and NE Clackamas & 15<sup>th</sup>/16<sup>th</sup> Aves.
  - One Commissioner raised the idea of having a raised speed table at a future pedestrian crossing at NE Clackamas & 15<sup>th</sup>/16<sup>th</sup>.
- Commissioners agree with the idea of creating and supporting a strong connection from the Lloyd Center site to the future Sullivan's Gulch Trail.
- Commissioners noted that the termination of NE 15<sup>th</sup> Ave along Block 15 needs to be considered.

1223 SW Washington Street Suite 200 Portland, OR 97205 T503 224 3860

 Memo

 Date
 September 21, 2023

 Project No.
 P25798.02

 Project Name
 Lloyd Center Redevelopment DAR#1 Application

 Page No.
 2

The Subdistrict Guideline appears to address a condition in which the Mall remains, however, with the comprehensive redevelopment envisioned, that condition will no longer exist. However, we acknowledge the intent of the subdistrict guideline regarding strengthening pedestrian connections from the plan area to the surrounding residential and commercial districts, with emphasis on connections to existing public ROW. We feel we've done that well in the north/south direction by establishing multimodal public streets connecting existing ROWs from NE 11<sup>th</sup> Ave to NE 10<sup>th</sup> Ave, and from NE 13<sup>th</sup> Ave to NE 14<sup>th</sup> Ave, and by extending the 12<sup>th</sup> Avenue Promenade through the site. Diagonal movement from the office-centric cluster on Multnomah to the residential edges on NE 15<sup>th</sup> Ave are created through the sequence of meandering open spaces that incorporate the existing plaza at NE 9<sup>th</sup> & Multnomah. Within the plan area in the east/west direction, we feel that we've met the spirit of the through a sequence of linked open spaces that provide an east/west corridor through the site, roughly analogous to where NE Clackamas Street ran prior to development of the mall. However, on the west end of this corridor, there is no expression of NE Clackamas at NE 9<sup>th</sup> over which this east-west corridor could continue west. Similarly, at the east end of the plan area, there is no crosswalk over NE 15<sup>th</sup> at the Clackamas alignment with which to make an exterior connection to the east.

#### Our question is:

We understand why PBOT did not locate a crossing in the middle of the 15th-16th curve but would be interested in the Design Commission's thoughts regarding how to respond to these east and west edges with the urban design framework.