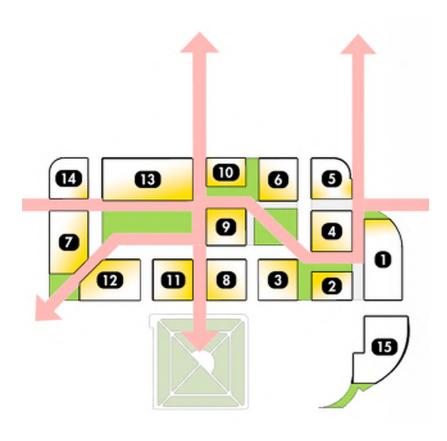

#### 12th Street Promenade

- Development areas 8, 9, 10, and 11
   all engage and play a role in the 12<sup>th</sup>
   Street pedestrian promenade that
   connects Irvington and the Broadway/
   Weidler couplet with Holladay
   Park, light rail and points south.
- Development areas 10 and 13 create a northern gateway into the site.
- Development areas 8 and 11 create a southern gateway into the site.

### 12th Street Promenade

- Development areas 8, 9, 10, and 11
   all engage and play a role in the 12<sup>th</sup>
   Street pedestrian promenade that
   connects Irvington and the Broadway/
   Weidler couplet with Holladay
   Park, light rail and points south.
- Development areas 10 and 13 create a northern gateway into the site.
- Development areas 8 and 11 create a southern gateway into the site.