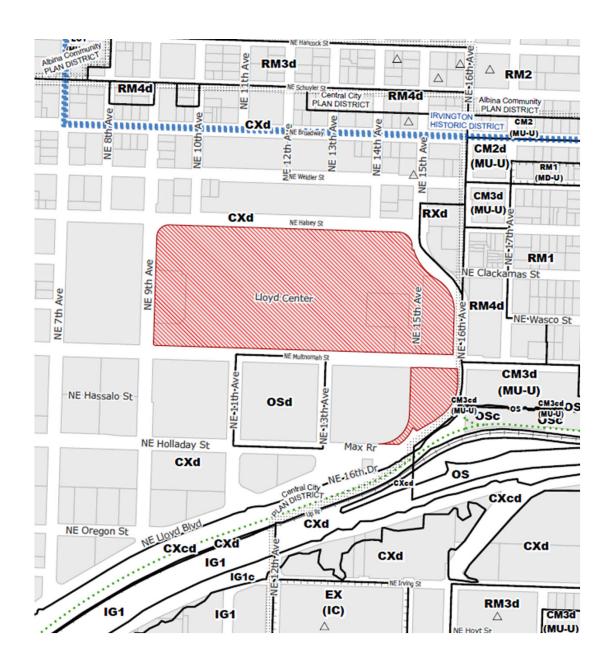

Lloyd Center is located on the eastern edge of the Lloyd District, within the Central City Plan District. The site is 29.3 acres in size and zoned Central Commercial Zone (CX) with a design overlay (d). Currently this area of the Lloyd District lacks a defined identity and sense of place and is disconnected from the surrounding neighborhoods and commercial districts.

## Location

The Lloyd Center is located on the eastern edge of the Lloyd District, within the Central City Plan Area in Portland, Oregon.

It is located to the east of the Willamette River, southeast of Lower Albina, south of Irvington, west of Sullivan's Gulch, and north of the Kerns neighborhoods (across I-84).

# **Central City Context**