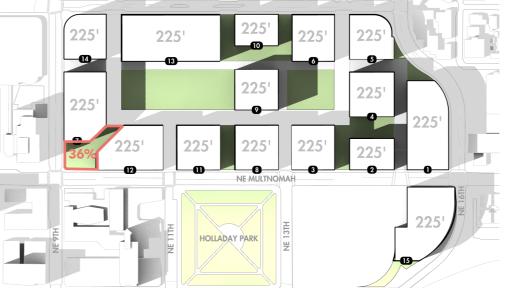

#### **Shadow Studies**

• The open space at the corner of NE 9<sup>th</sup> and NE Multnomah is the park or plaza required by PZC 33.510.255.K.3.a

• This open space complies with the approval criteria around shadows in PZC 33.510.255.K.d

### **Shadow Studies**

• The open space at the corner of NE 9<sup>th</sup> and NE Multnomah is the park or plaza required by PZC 33.510.255.K.3.a

• This open space complies with the approval criteria around shadows in PZC 33.510.255.K.d