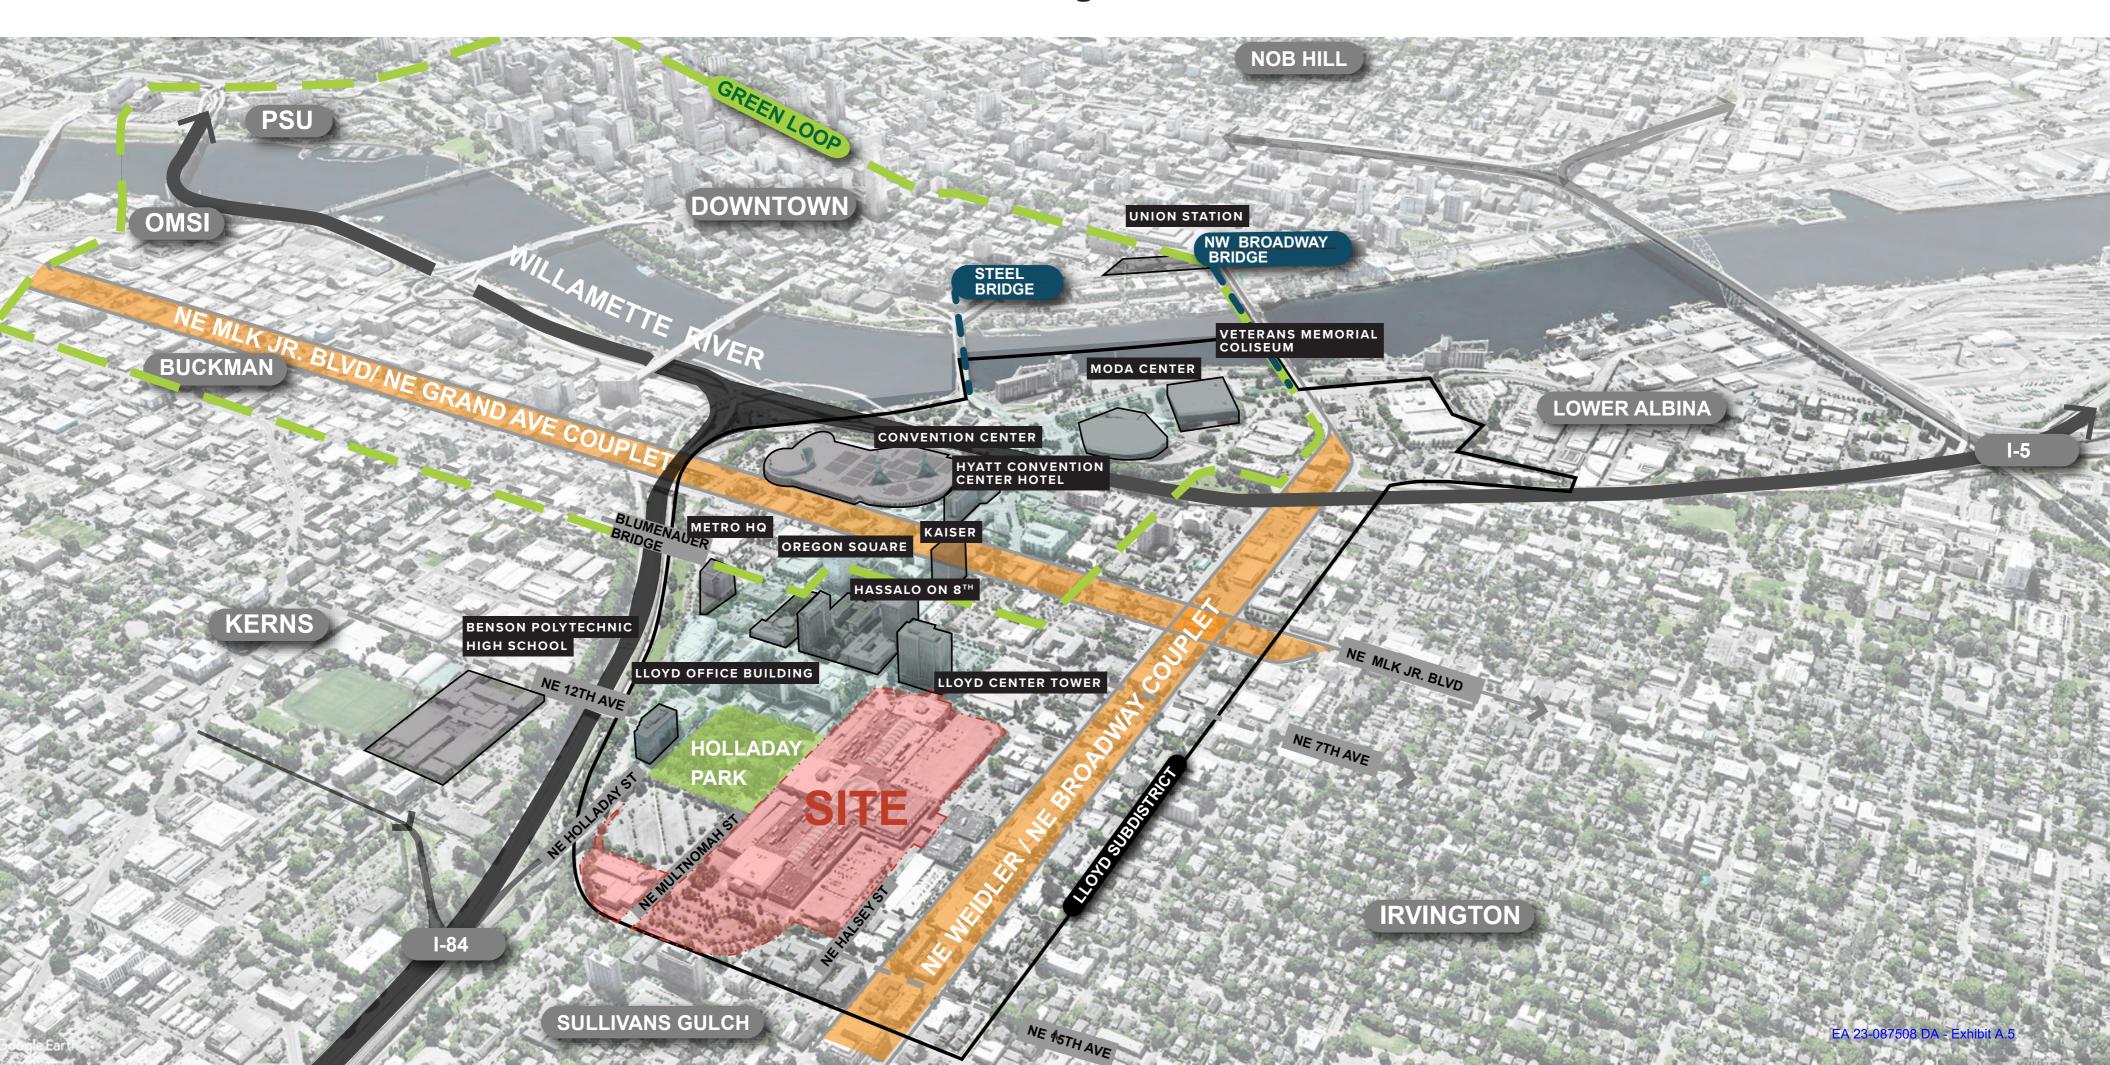

Lloyd Center is located on the eastern edge of the Lloyd District, within the Central City Plan District. The site is 29.3 acres in size and zoned Central Commercial Zone (CX) with a design overlay (d). Currently this area of the Lloyd District lacks a defined identity and sense of place and is disconnected from the surrounding neighborhoods and commercial districts.

## Location

The Lloyd Center is located on the eastern edge of the Lloyd District, within the Central City Plan Area in Portland, Oregon.

It is located to the east of the Willamette River, southeast of Lower Albina, south of Irvington, west of Sullivan's Gulch, and north of the Kerns neighborhoods (across I-84).

The site sits directly north of the MAX Blue Line that connects Hillsboro to the west with Gresham to the east. The site also sits directly north of the MAX Red Line, which connects from Beaverton to the west to the Portland International Airport to the northeast. All of the light rail lines pass through downtown Portland.

# **Central City Context**

# **Regional Connections**

The Lloyd District is well connected with a multimodal transportation system. It is served by two interstate freeways, MAX light rail, the Portland Streetcar, several bus lines and a range of facilities for people who walk or bike.