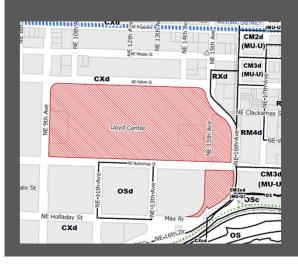

Lloyd Center is located on the eastern edge of the Lloyd District, within the Central City Plan District. The site is 29.3 acres in size and zoned Central Commercial Zone (CX) with a design overlay (d). Currently this area of the Lloyd District lacks a defined identity and sense of place and is disconnected from the surrounding neighborhoods and commercial districts.

## Location

The Lloyd Center is located on the eastern edge of the Lloyd District, within the Central City Plan Area in Portland, Oregon.

It is located to the east of the Willamette River, southeast of Lower Albina, south of Irvington, west of Sullivan's Gulch, and north of the Kerns neighborhoods (across I-84).

# **Central City Context**