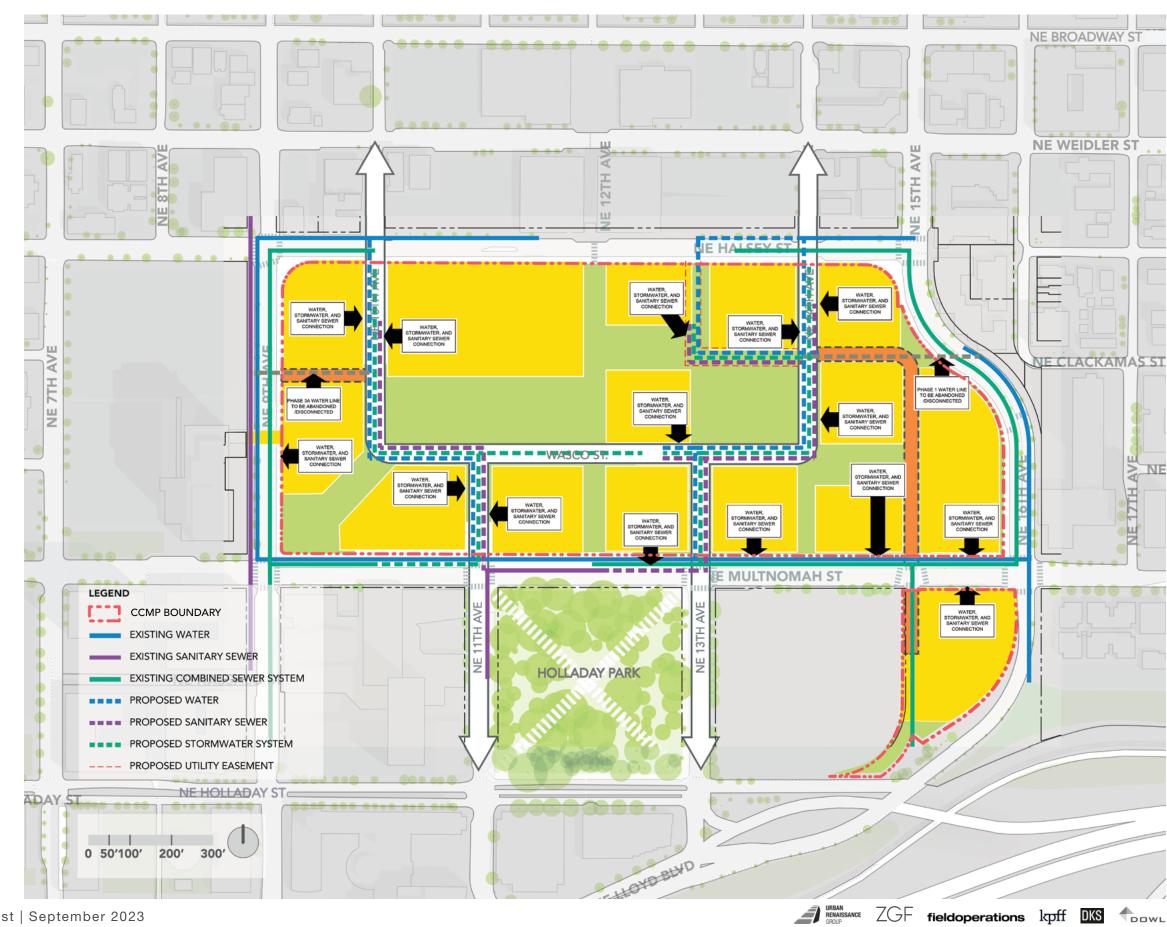

# **Conceptual Infrastructure Plan**

From

1223 SW Washington Street Suite 200 Portland, OR 97205 T503 2243860

Memo

Date September 21, 2023

Project No. P25798.02

Project Name Lloyd Center Redevelopment

Application for DAR#1

#### **Stormwater**

Given the density envisioned for the project, and the likely need for multiple below grade parking decks, the project will fall likely under Category 3 within the BES Stormwater Management Manual hierarchy. Category 3 requires pollution reduction and flow control before discharging to the combined sewer system. Flow control would be required to limit the 25-year post-development peak flow to the 10-year pre-development peak flow. The development will also be subject to 33.510.243 for ecoroof coverage.

New public streets containing new public storm mains will extend into the site. The new storm mains will generally drain south toward NE Multnomah St. Final discharge basins have yet to be determined. Further coordination with BES staff will be needed to determine capacity of the downstream combination sewer system.

#### **Sanitary Sewer**

Sanitary (or combination sewer) mains currently surround the site with the exception of a portion of NE Halsey St. New public streets containing new public sanitary mains will extend into the site. The new sanitary mains will generally drain south toward NE Multnomah St. Final discharge basins have yet to be determined. Further coordination with BES staff will be needed to determine capacity of the downstream combination sewer system

#### Water

Water service is available at the majority of the perimeter of the site. Similar to the storm and sanitary mains above, new public water lines would be installed in the public streets running through the site with connections to individual building sites from one of the public lines on a proposed or existing street.

However, the site has a unique condition with a portion of existing NE Halsey containing an existing vaulted basement. The applicant team may request some portion of the public water line to be contained within a public utility easement in order to keep a looped public system and service all potential development sites.