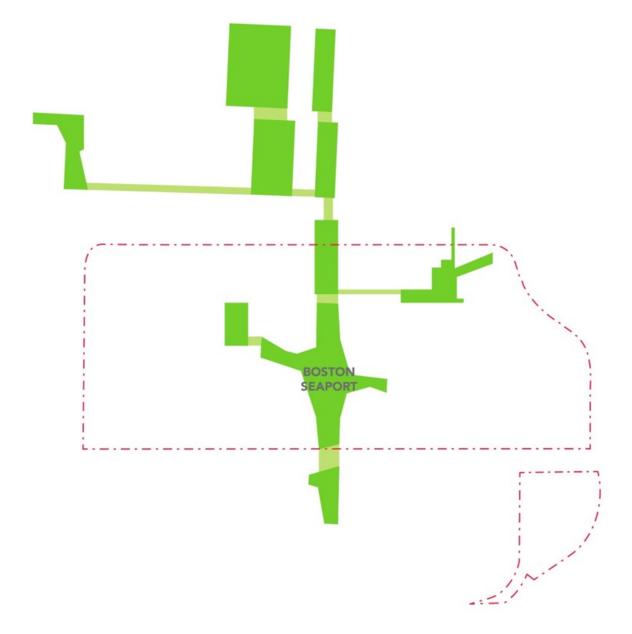

# **Central City Context**

# **Regional Connections**

The Lloyd District is well connected with a multimodal transportation system. It is served by two interstate freeways, MAX light rail, the Portland Streetcar, several bus lines and a range of facilities for people who walk or bike.

I-5 runs north and south, bisecting the Lloyd District through the Rose Quarter, while I-84 runs east and west, bisecting the Lloyd District from southeast Portland. Both freeways create connectivity barriers for surface street travel to nearby destinations and offer limited crossing opportunities for all users.

The major east and west surface travel routes for vehicles through the Lloyd District include NE Broadway and NE Weidler, while the major north and south surface travel routes for vehicles include NE Grand and NE Martin Luther King Jr Blvd. These streets are each part of a one-way couplet, and connect Downtown Portland, the Broadway Bridge, the I-5 interchange and Rose Quarter and the Central Eastside with areas to the east and north of the Lloyd Center Mall.