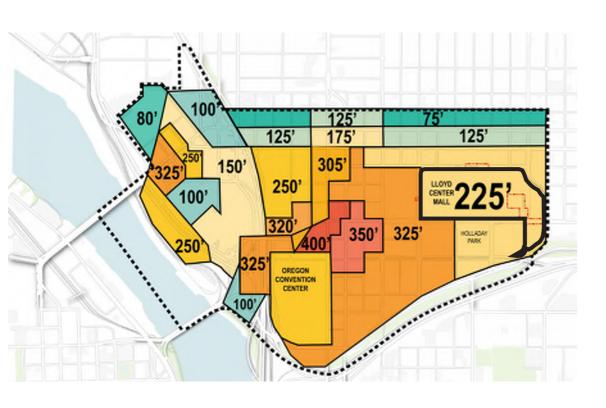

#### Max Height with Bonus at 225'

- The maximum building height on the Lloyd Center site is 225'.
- The addition of streets and open spaces on the site removes the continuous wall that is there today.
- The axon represents a glass boxes diagram showing the maximum building envelope for each development area. Multiple buildings and building configurations may be possible within the maximum building envelope.

#### **Neighboring Tall Buildings**

- The massing strategy presented here is intended to provide the kind of high density transitoriented development envisioned by the Central City Plan.
- 225' will not be the tallest buildings in the district as there are adjacent buildings as tall as 289' tall to the west and over 200' to the east.

#### **A Collection of Varied Heights**

- The future growth potential in the district will create a tapestry of varied heights throughout the district.
- It represents a stepping down in scale from 400' to the west to the existing 200' tall buildings to the east and then lower heights in the residential scale of the Sullivans Gulch.