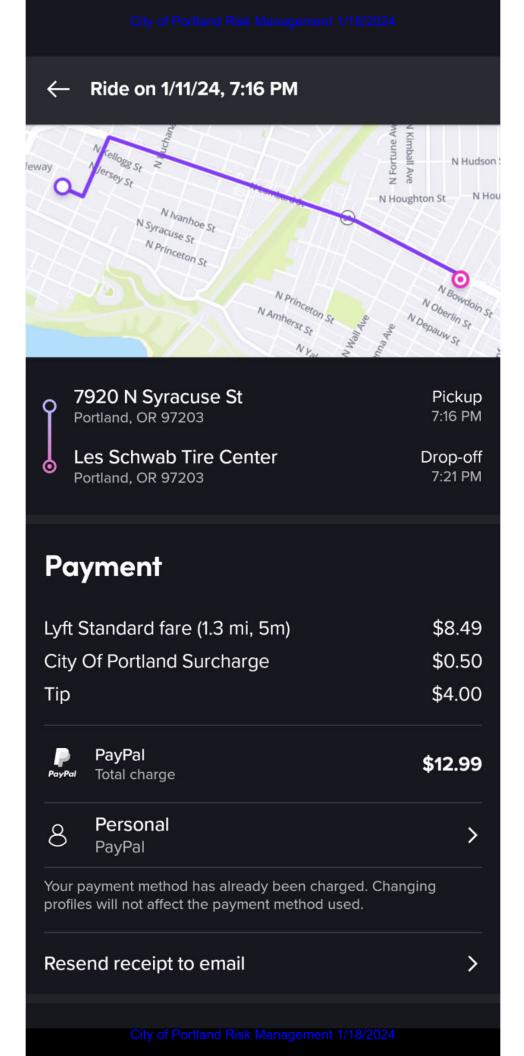

| See attached bills in email. True replaced and ride                                                 | es home and back to car                     |  |
|-----------------------------------------------------------------------------------------------------|---------------------------------------------|--|
| *We are required to report all claims for injuries to Medicare/Medicaid Services*                   |                                             |  |
| If you were injured please provide the following: Social Security #:                                |                                             |  |
| Medicare/Medicaid Beneficiary? Yes 1                                                                | No                                          |  |
| Give the name(s) of the City employee(s) and/or City Bureau causing the damage or injury            |                                             |  |
|                                                                                                     | redaged property if different from claimant |  |
|                                                                                                     |                                             |  |
| Name and address of the owner of any dama                                                           | aged property if different from claimant    |  |
| Name and address of the owner of any dama<br>Damages claimed:                                       |                                             |  |
| Name and address of the owner of any dama<br>Damages claimed:<br>a. Amount claimed as of this date: | aged property if different from claimant    |  |