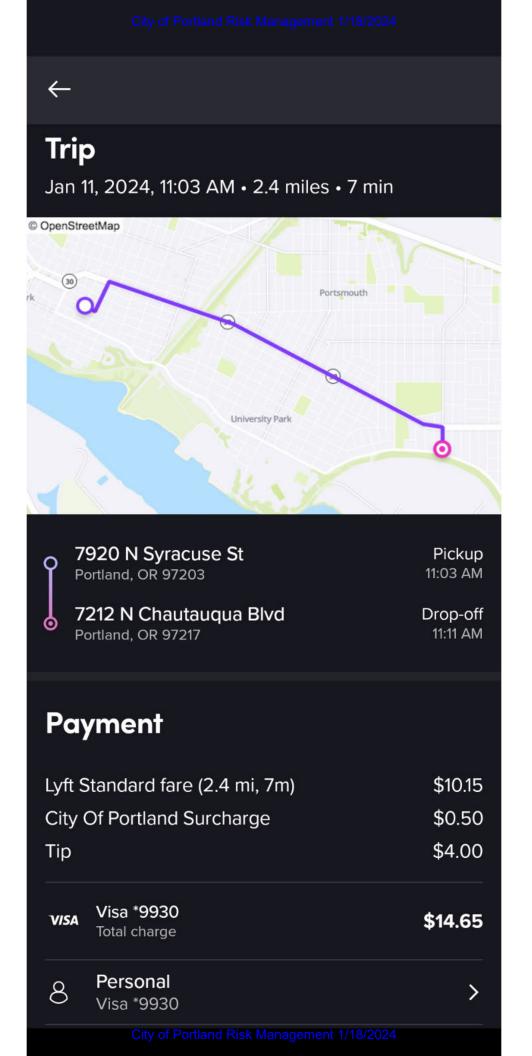

| See attached bills in email. True replaced and ride                                                 | es home and back to car                     |  |
|-----------------------------------------------------------------------------------------------------|---------------------------------------------|--|
| *We are required to report all claims for injuries to Medicare/Medicaid Services*                   |                                             |  |
| If you were injured please provide the following: Social Security #:                                |                                             |  |
| Medicare/Medicaid Beneficiary? Yes 1                                                                | No                                          |  |
| Give the name(s) of the City employee(s) and/or City Bureau causing the damage or injury            |                                             |  |
|                                                                                                     | redaged property if different from claimant |  |
|                                                                                                     |                                             |  |
| Name and address of the owner of any dama                                                           | aged property if different from claimant    |  |
| Name and address of the owner of any dama<br>Damages claimed:                                       |                                             |  |
| Name and address of the owner of any dama<br>Damages claimed:<br>a. Amount claimed as of this date: | aged property if different from claimant    |  |