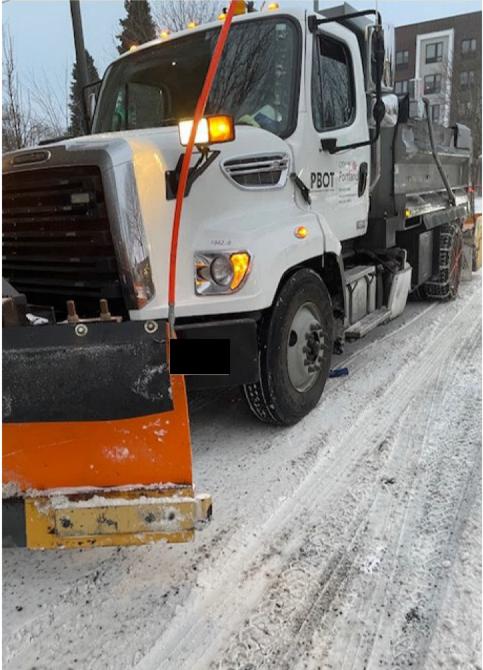

|                                          | to report all claims for injuries to Medicare/Medicaid Services *                          |
|------------------------------------------|--------------------------------------------------------------------------------------------|
| you were injured                         | please provide the following: Social Security#:                                            |
|                                          | Beneficiary? Yes No                                                                        |
|                                          | ob at the time of the incident? Yes NoX                                                    |
|                                          | name / phone / address of your employer?                                                   |
|                                          | ortland Driver Keith Arnold City vehicle license#                                          |
| ames / Addresses                         | / Phone Numbers of any witnesses to the incident:                                          |
|                                          |                                                                                            |
|                                          | MUKAVE N                                                                                   |
|                                          | MICHAEL IN TE                                                                              |
|                                          | W-T-C                                                                                      |
| >                                        | X Fremont Are                                                                              |
|                                          |                                                                                            |
|                                          |                                                                                            |
|                                          | Your Car Other Cara ( ) ( )                                                                |
|                                          |                                                                                            |
| Description of Inc                       | cident: What happened? Give a full account, including the speed of each car and the direct |
| each car was travel                      | ling. Please use the diagram above. entered the intersection at MLK Are traveling east     |
|                                          | was traveling with a green light, driving got                                              |
| labicle 1 w                              | ts vehicle I was about 3/4 of the way th                                                   |
| Pehicle 1 w                              | 13 000000000000000000000000000000000000                                                    |
| Omph. A                                  | (see attac                                                                                 |
| Omph. A Damages claimed:                 | (see attac                                                                                 |
| Omph. A  Damages claimed:                | (see attac                                                                                 |
| Omph. A  Damages claimed:  Amount claime | : (see attac                                                                               |

## 5 - cont. the intersection, vehicle 2 entered the intersection on a red light and collided with vehicle 1. Vehicle 1 Spun around and came to a stop facing west-bound at the point marked 'x'. Vehicle 2 was traveling northbound on MLK. The driver, Keith Arnold stated at the scene he did not see the red light. Withresses at the scene confirmed the light was green for vehicle 1.