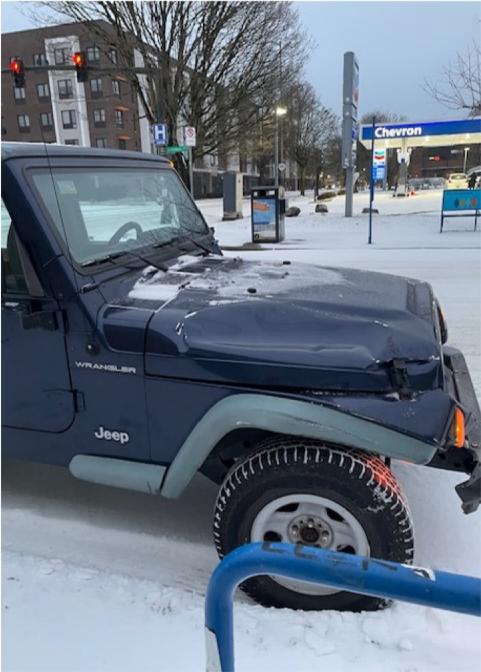

|                                          | to report all claims for injuries to Medicare/Medicaid Services *                          |
|------------------------------------------|--------------------------------------------------------------------------------------------|
| you were injured                         | please provide the following: Social Security#:                                            |
|                                          | Beneficiary? Yes No                                                                        |
|                                          | ob at the time of the incident? Yes NoX                                                    |
|                                          | name / phone / address of your employer?                                                   |
|                                          | ortland Driver Keith Arnold City vehicle license#                                          |
| ames / Addresses                         | / Phone Numbers of any witnesses to the incident:                                          |
|                                          |                                                                                            |
|                                          | MUKAVE N                                                                                   |
|                                          | MICHAEL IN TE                                                                              |
|                                          | W-T-C                                                                                      |
| >                                        | X Fremont Are                                                                              |
|                                          |                                                                                            |
|                                          |                                                                                            |
|                                          | Your Car Other Cara ( ) ( )                                                                |
|                                          |                                                                                            |
| Description of Inc                       | cident: What happened? Give a full account, including the speed of each car and the direct |
| each car was travel                      | ling. Please use the diagram above. entered the intersection at MLK Are traveling east     |
|                                          | was traveling with a green light, driving got                                              |
| labicle 1 w                              | ts vehicle I was about 3/4 of the way th                                                   |
| Pehicle 1 w                              | 13 000000000000000000000000000000000000                                                    |
| Omph. A                                  | (see attac                                                                                 |
| Omph. A Damages claimed:                 | (see attac                                                                                 |
| Omph. A  Damages claimed:                | (see attac                                                                                 |
| Omph. A  Damages claimed:  Amount claime | : (see attac                                                                               |

## 5 - cont. the intersection, vehicle 2 entered the intersection on a red light and collided with vehicle 1. Vehicle 1 Spun around and came to a stop facing west-bound at the point marked 'x'. Vehicle 2 was traveling northbound on MLK. The driver, Keith Arnold stated at the scene he did not see the red light. Withresses at the scene confirmed the light was green for vehicle 1.