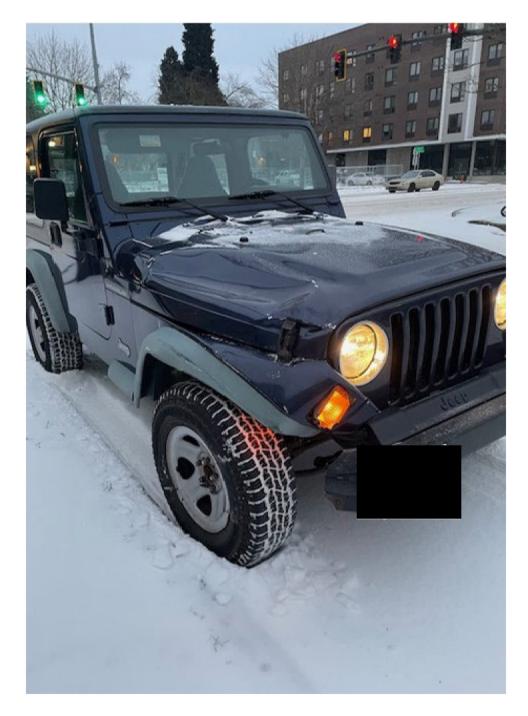

|                                          | to report all claims for injuries to Medicare/Medicaid Services *                          |
|------------------------------------------|--------------------------------------------------------------------------------------------|
| you were injured                         | please provide the following: Social Security#:                                            |
|                                          | Beneficiary? Yes No                                                                        |
|                                          | ob at the time of the incident? Yes NoX                                                    |
|                                          | name / phone / address of your employer?                                                   |
|                                          | ortland Driver Keith Arnold City vehicle license#                                          |
| ames / Addresses                         | / Phone Numbers of any witnesses to the incident:                                          |
|                                          |                                                                                            |
|                                          | MUKAVE N                                                                                   |
|                                          | MICHAEL IN TE                                                                              |
|                                          | W-T-C                                                                                      |
| >                                        | X Fremont Are                                                                              |
|                                          |                                                                                            |
|                                          |                                                                                            |
|                                          | Your Car Other Cara ( ) ( )                                                                |
|                                          |                                                                                            |
| Description of Inc                       | cident: What happened? Give a full account, including the speed of each car and the direct |
| each car was travel                      | ling. Please use the diagram above. entered the intersection at MLK Are traveling east     |
|                                          | was traveling with a green light, driving got                                              |
| labicle 1 w                              | ts vehicle I was about 3/4 of the way th                                                   |
| Pehicle 1 w                              | 13 000000000000000000000000000000000000                                                    |
| Omph. A                                  | (see attac                                                                                 |
| Omph. A Damages claimed:                 | (see attac                                                                                 |
| Omph. A  Damages claimed:                | (see attac                                                                                 |
| Omph. A  Damages claimed:  Amount claime | : (see attac                                                                               |

## 5 - cont. the intersection, vehicle 2 entered the intersection on a red light and collided with vehicle 1. Vehicle 1 Spun around and came to a stop facing west-bound at the point marked 'x'. Vehicle 2 was traveling northbound on MLK. The driver, Keith Arnold stated at the scene he did not see the red light. Withresses at the scene confirmed the light was green for vehicle 1.