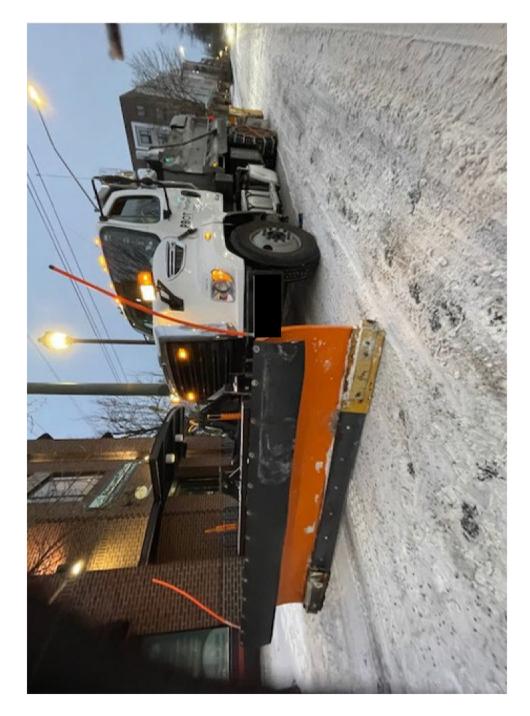

|                                          | to report all claims for injuries to Medicare/Medicaid Services *                          |
|------------------------------------------|--------------------------------------------------------------------------------------------|
| you were injured                         | please provide the following: Social Security#:                                            |
|                                          | Beneficiary? Yes No                                                                        |
|                                          | ob at the time of the incident? Yes NoX                                                    |
|                                          | name / phone / address of your employer?                                                   |
|                                          | ortland Driver Keith Arnold City vehicle license#                                          |
| ames / Addresses                         | / Phone Numbers of any witnesses to the incident:                                          |
|                                          |                                                                                            |
|                                          | MUKAVE N                                                                                   |
|                                          | MICHAEL IN TE                                                                              |
|                                          | W-T-C                                                                                      |
| >                                        | X Fremont Are                                                                              |
|                                          |                                                                                            |
|                                          |                                                                                            |
|                                          | Your Car Other Cara ( ) ( )                                                                |
|                                          |                                                                                            |
| Description of Inc                       | cident: What happened? Give a full account, including the speed of each car and the direct |
| each car was travel                      | ling. Please use the diagram above. entered the intersection at MLK Are traveling east     |
|                                          | was traveling with a green light, driving got                                              |
| labicle 1 w                              | ts vehicle I was about 3/4 of the way th                                                   |
| Pehicle 1 w                              | 13 000000000000000000000000000000000000                                                    |
| Omph. A                                  | (see attac                                                                                 |
| Omph. A Damages claimed:                 | (see attac                                                                                 |
| Omph. A  Damages claimed:                | (see attac                                                                                 |
| Omph. A  Damages claimed:  Amount claime | : (see attac                                                                               |

## 5 - cont. the intersection, vehicle 2 entered the intersection on a red light and collided with vehicle 1. Vehicle 1 Spun around and came to a stop facing west-bound at the point marked 'x'. Vehicle 2 was traveling northbound on MLK. The driver, Keith Arnold stated at the scene he did not see the red light. Withresses at the scene confirmed the light was green for vehicle 1.