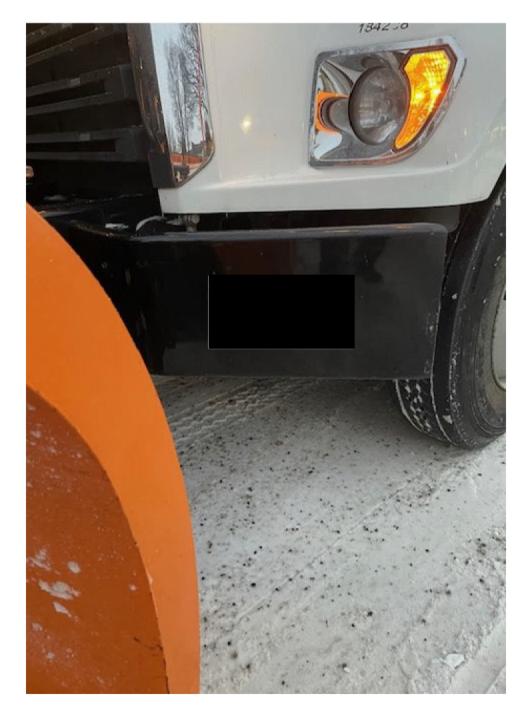

|                                          | to report all claims for injuries to Medicare/Medicaid Services *                          |
|------------------------------------------|--------------------------------------------------------------------------------------------|
| you were injured                         | please provide the following: Social Security#:                                            |
|                                          | Beneficiary? Yes No                                                                        |
|                                          | ob at the time of the incident? Yes NoX                                                    |
|                                          | name / phone / address of your employer?                                                   |
|                                          | ortland Driver Keith Arnold City vehicle license#                                          |
| ames / Addresses                         | / Phone Numbers of any witnesses to the incident:                                          |
|                                          |                                                                                            |
|                                          | MUKAVE N                                                                                   |
|                                          | MICHAEL IN TE                                                                              |
|                                          | W-T-C                                                                                      |
| >                                        | X Fremont Are                                                                              |
|                                          |                                                                                            |
|                                          |                                                                                            |
|                                          | Your Car Other Cara ( ) ( )                                                                |
|                                          |                                                                                            |
| Description of Inc                       | cident: What happened? Give a full account, including the speed of each car and the direct |
| each car was travel                      | ling. Please use the diagram above. entered the intersection at MLK Are traveling east     |
|                                          | was traveling with a green light, driving got                                              |
| labicle 1 w                              | ts vehicle I was about 3/4 of the way th                                                   |
| Pehicle 1 w                              | 13 000000000000000000000000000000000000                                                    |
| Omph. A                                  | (see attac                                                                                 |
| Omph. A Damages claimed:                 | (see attac                                                                                 |
| Omph. A  Damages claimed:                | (see attac                                                                                 |
| Omph. A  Damages claimed:  Amount claime | : (see attac                                                                               |

## 5 - cont. the intersection, vehicle 2 entered the intersection on a red light and collided with vehicle 1. Vehicle 1 Spun around and came to a stop facing west-bound at the point marked 'x'. Vehicle 2 was traveling northbound on MLK. The driver, Keith Arnold stated at the scene he did not see the red light. Withresses at the scene confirmed the light was green for vehicle 1.