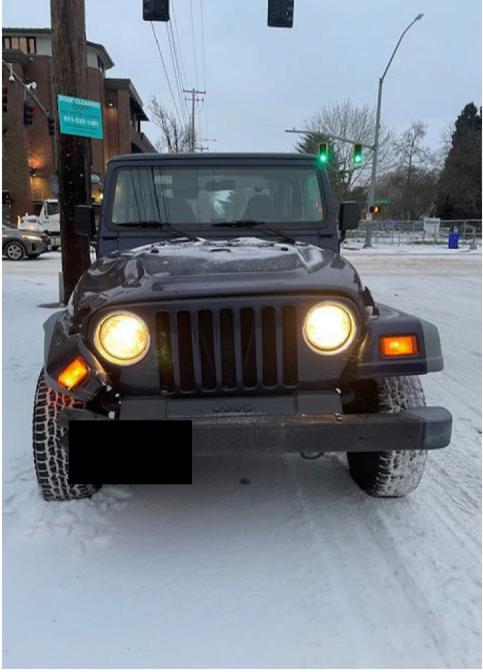

|                                          | to report all claims for injuries to Medicare/Medicaid Services *                          |
|------------------------------------------|--------------------------------------------------------------------------------------------|
| you were injured                         | please provide the following: Social Security#:                                            |
|                                          | Beneficiary? Yes No                                                                        |
|                                          | ob at the time of the incident? Yes NoX                                                    |
|                                          | name / phone / address of your employer?                                                   |
|                                          | ortland Driver Keith Arnold City vehicle license#                                          |
| ames / Addresses                         | / Phone Numbers of any witnesses to the incident:                                          |
|                                          |                                                                                            |
|                                          | MUKAVE N                                                                                   |
|                                          | MICHAEL IN TE                                                                              |
|                                          | W-T-C                                                                                      |
| >                                        | X Fremont Are                                                                              |
|                                          |                                                                                            |
|                                          |                                                                                            |
|                                          | Your Car Other Cara ( ) ( )                                                                |
|                                          |                                                                                            |
| Description of Inc                       | cident: What happened? Give a full account, including the speed of each car and the direct |
| each car was travel                      | ling. Please use the diagram above. entered the intersection at MLK Are traveling east     |
|                                          | was traveling with a green light, driving got                                              |
| labicle 1 w                              | ts vehicle I was about 3/4 of the way th                                                   |
| Pehicle 1 w                              | 13 000000000000000000000000000000000000                                                    |
| Omph. A                                  | (see attac                                                                                 |
| Omph. A Damages claimed:                 | (see attac                                                                                 |
| Omph. A  Damages claimed:                | (see attac                                                                                 |
| Omph. A  Damages claimed:  Amount claime | : (see attac                                                                               |

## 5 - cont. the intersection, vehicle 2 entered the intersection on a red light and collided with vehicle 1. Vehicle 1 Spun around and came to a stop facing west-bound at the point marked 'x'. Vehicle 2 was traveling northbound on MLK. The driver, Keith Arnold stated at the scene he did not see the red light. Withresses at the scene confirmed the light was green for vehicle 1.