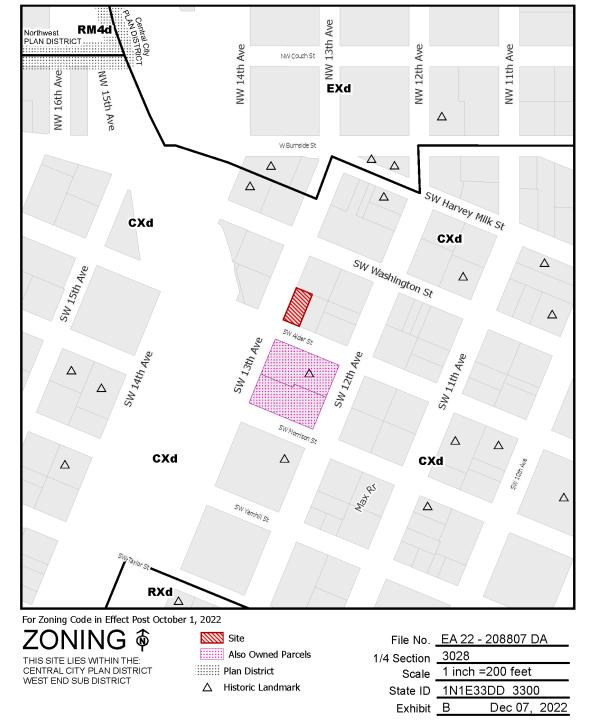

# THANK YOU

For Zoning Code in Effect Post October 1, 2022

- Site
  Also Owned Parcels
  Plan District
- $\triangle$  Historic Landmark

| File No.    | EA 22 - 208807 DA |
|-------------|-------------------|
| 1/4 Section | 3028              |
|             | 1 inch =200 feet  |
| State ID    | 1N1E33DD 3300     |
| Exhibit     | B Dec 07, 2022    |