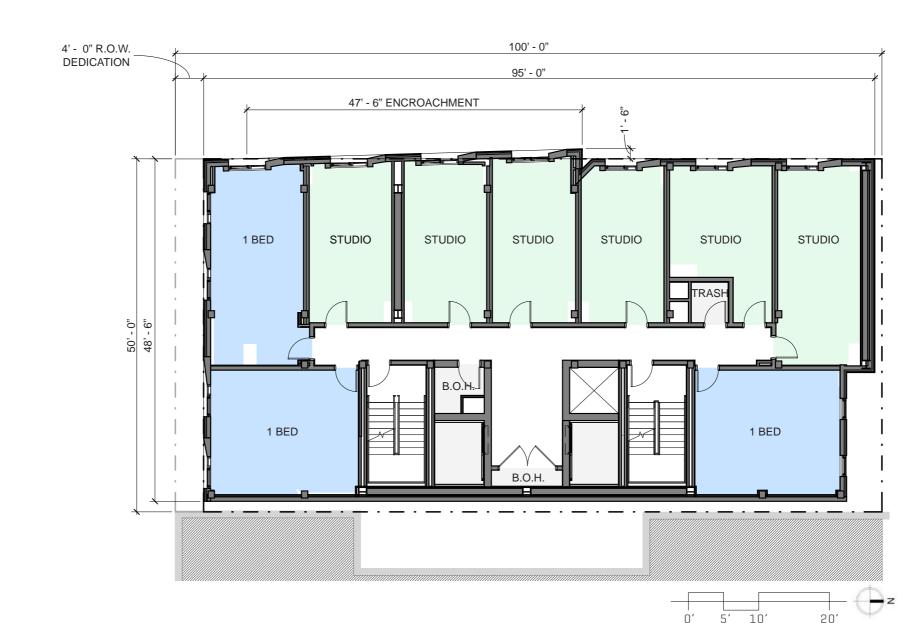

## TYPICAL FLOOR PLAN

LEVEL 02 - 11

BUILDING (59,890 GSF)

LEVELS 02-05 (4,568 GSF)

LEVELS 06-11 (4,538 GSF)

1 BED - 3 UNITS

STUDIO - 6 UNITS

B.O.H. - 532 SF

CIRC - 929 SF

## LEVELS 02-05 FLOOR PLAN

BUILDING (59,890 GSF)

LEVELS 02-05 (4,568 GSF)

1 BED - 3 UNITS

STUDIO - 6 UNITS

B.O.H. - 532 SF

CIRC - 929 SF