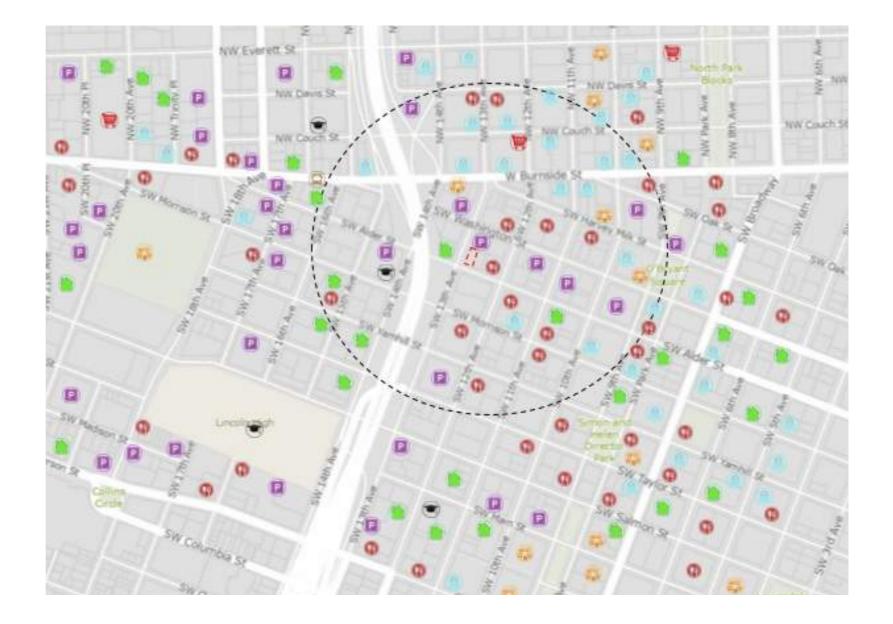

## URBAN CONTEXT PUBLIC AMENITIES & OPEN SPACE

#### PUBLIC AMENITIES

- GROCERIES: FRED MEYER, WHOLE FOODS, TRADER JOE'S

- HEALTHCARE: WHOLE SYSTEMS HEALTHCARE, PORTLAND MENTAL HEALTH & WELLNESS, QUALITY HEALTH SOLUTIONS

- SHOPPING: BUFFALO EXCHANGE, SCRAP, PATAGONIA, VANS, POWELL'S CITY OF BOOKS

- DOWNTOWN COMMUNITY

- PUBLIC SCHOOLS: LINCOLN HIGH SCHOOL

- ENTERTAINMENT: PROVIDENCE PARK, CRYSTAL BALLROOM, LIVING ROOM THEATER, OREGON SYMPHONY

### **OPEN SPACE**

O BRYANT SQUARE - 154 FT FROM SITE
SIMON AND HELEN DIRECTOR PARK - 0.33 MILES FROM SITE
NORTH PARK BLOCKS - 0.39 MILES FROM SITE
PIONEER COURTHOUSE SQUARE - 0.41 MILES FROM SITE
SOUTH PARK BLOCKS - 0.42 MILES FROM SITE