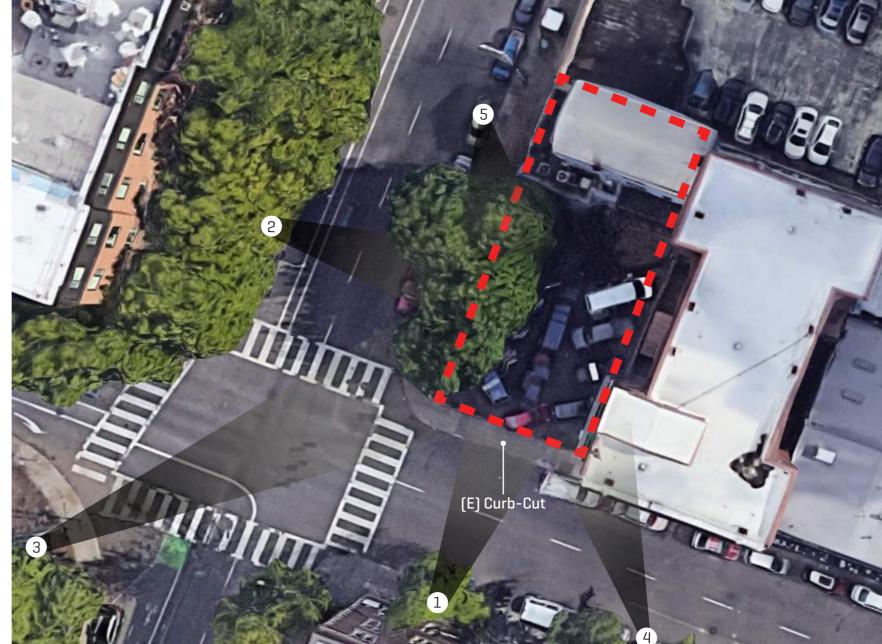

#### EXISTING CONDITIONS PLAN

- THREE STORY BUILDING LOCATED ON NORTH OF SITE TO BE DEMOLISHED.
- EXISTING PARKING LOT TO BE DEOMOLISHED.
- ONE CURB-CUT ON THE SOUTH SIDEWALK OF THE SITE TO BE DEMOLISHED.
- FOUR EXISTING TREES ON SITE TO BE REMOVED. EXISTING TREE IN R.O.W. TO REMAIN.

#### EXISTING CONDITIONS PLAN

- THREE STORY BUILDING LOCATED ON NORTH OF SITE TO BE DEMOLISHED.
- EXISTING PARKING LOT TO BE DEMOLISHED.
- ONE CURB-CUT ON THE SOUTH SIDEWALK OF THE SITE TO BE DEMOLISHED.
- FOUR EXISTING TREES ON SITE TO BE REMOVED. EXISTING TREE IN R.O.W. TO REMAIN.

### EXISTING CONDITIONS PLAN

- THREE STORY BUILDING LOCATED ON NORTH OF SITE TO BE DEMOLISHED.
- EXISTING PARKING LOT TO BE DEMOLISHED.
- ONE CURB-CUT ON THE SOUTH SIDEWALK OF THE SITE TO BE DEMOLISHED.
- FOUR EXISTING TREES ON SITE TO BE REMOVED. EXISTING TREE IN R.O.W. TO REMAIN.