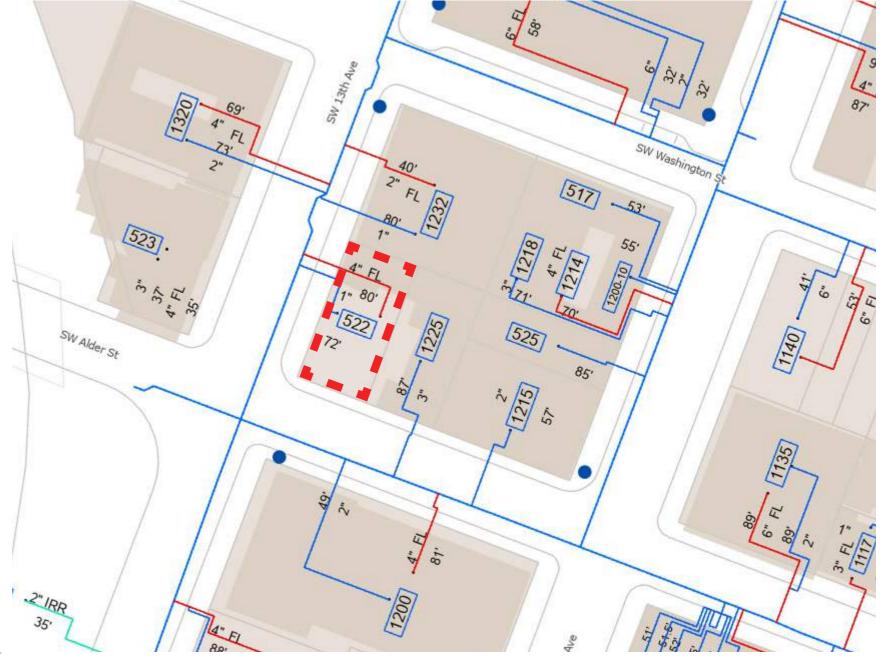

### **CONSTRAINTS & OPPORTUNITIES**

- CENTRAL COMERCIAL ZONING W/ DESIGN OVERLAY.
- CENTRAL CITY PLAN DISTRICT
- 1232 SW WASHINGTON STREET PARKING TO THE NORTH
- I-405 FREEWAY WEST OF SITE
- 1/8TH BLOCK LOT

#### **CONSTRAINTS & OPPORTUNITIES**

- CENTRAL COMERCIAL ZONING W/ DESIGN OVERLAY.
- CENTRAL CITY PLAN DISTRICT
- 1232 SW WASHINGTON STREET PARKING TO THE NORTH
- I-405 FREEWAY WEST OF SITE
- 1/8TH BLOCK LOT
- -4' ROW DEDICATION ON ALDER ST
- -6" ROW DEDICATION ON 13TH AVE

### **CONSTRAINTS & OPPORTUNITIES**

- CENTRAL COMMERCIAL ZONING W/ DESIGN OVERLAY.
- CENTRAL CITY PLAN DISTRICT
- 1232 SW WASHINGTON STREET PARKING TO THE NORTH
- I-405 FREEWAY WEST OF SITE
- 1/8TH BLOCK LOT
- -4' ROW DEDICATION ON ALDER ST
- -6" ROW DEDICATION ON 13TH AVE