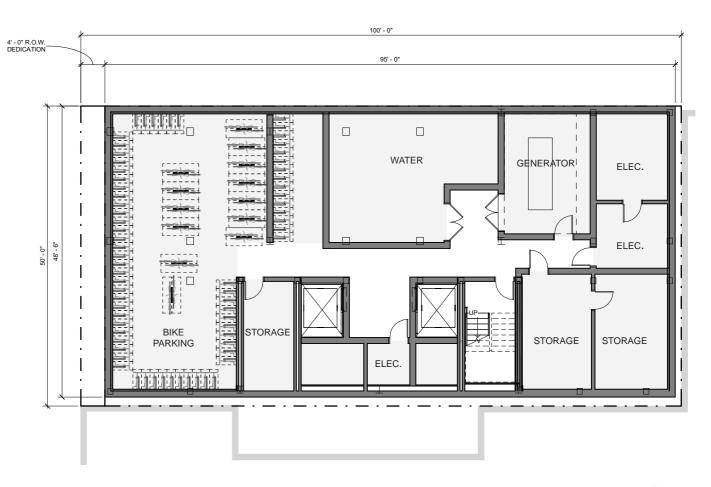

## BASEMENT FLOOR PLAN BASEMENT

BUILDING (59,890 GSF)

BASEMENT [4,607 GSF]

STORAGE - 493 SF

BIKE PARKING - 1,235 SF

B.O.H. - 1,290 SF

CIRC - 460 SF

## BASEMENT FLOOR PLAN

BUILDING (59,890 GSF)

BASEMENT (4,607 GSF)

STORAGE - 493 SF

BIKE PARKING - 1,235 SF

B.O.H. - 1,290 SF

CIRC - 460 SF