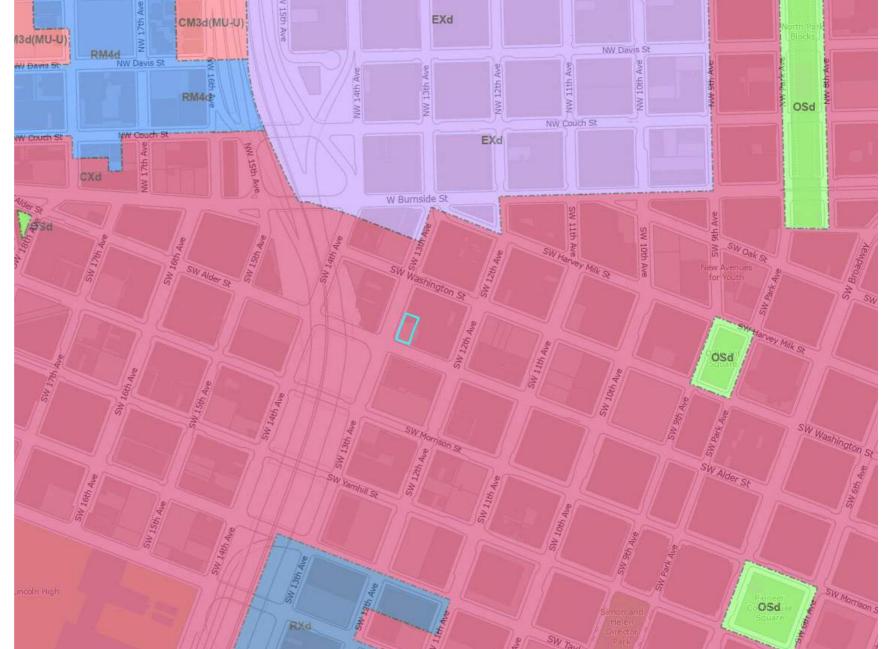

## ZONING SUMMARY 522 SW 13TH AVE, PORTLAND, OR 97205

#### ZONING ANALYSIS

BASE ZONE: CX

OVERLAYS: DESIGN OVERLAY ZONE

PLAN DISTRICT: CC - CENTRAL CITY

ALLOWABLE USES: OFFICE, RETAIL, RESIDENTIAL, COMMERCIAL, GROUP LIVING, COMMUNITY SERVICE.

GROUND FLOOR ACTIVE USE: YES

MAX FAR: 8:1

BONUS FAR: 3:1 [11:1 TOTAL]

MAX HEIGHT: 150 FT

BONUS HEIGHT: 175 FT [325 FT TOTAL]

BLDG SETBACKS: NONE

MAX BUILDING SITE COVERAGE: 100%

MIN LANDSCAPED SITE AREA: NONE

MIN/MAX PARKING: 0 [PER 33.266.110.D.1]