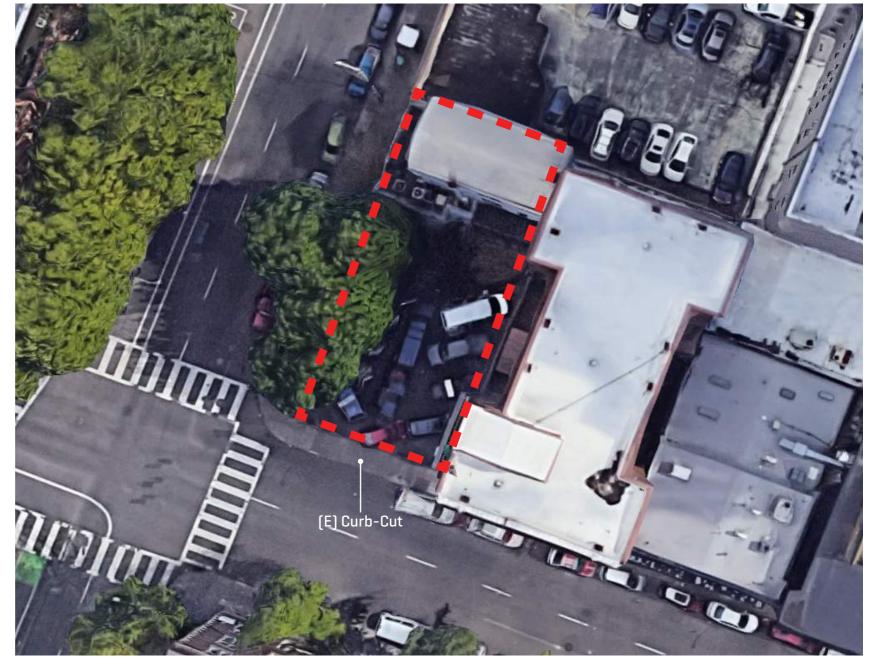

#### EXISTING CONDITIONS PLAN

- THREE STORY BUILDING LOCATED ON NORTH OF SITE TO BE DEMOLISHED.
- EXISTING PARKING LOT TO BE DEOMOLISHED.
- ONE CURB-CUT ON THE SOUTH SIDEWALK OF THE SITE TO BE DEMOLISHED.
- FOUR EXISTING TREES ON SITE TO BE REMOVED. EXISTING TREE IN R.O.W. TO REMAIN.

#### EXISTING CONDITIONS PLAN

- THREE STORY BUILDING LOCATED ON NORTH OF SITE TO BE DEMOLISHED.
- EXISTING PARKING LOT TO BE DEMOLISHED.
- ONE CURB-CUT ON THE SOUTH SIDEWALK OF THE SITE TO BE DEMOLISHED.
- FOUR EXISTING TREES ON SITE TO BE REMOVED. EXISTING TREE IN R.O.W. TO REMAIN.

### EXISTING CONDITIONS PLAN

- THREE STORY BUILDING LOCATED ON NORTH OF SITE TO BE DEMOLISHED.
- EXISTING PARKING LOT TO BE DEMOLISHED.
- ONE CURB-CUT ON THE SOUTH SIDEWALK OF THE SITE TO BE DEMOLISHED.
- FOUR EXISTING TREES ON SITE TO BE REMOVED. EXISTING TREE IN R.O.W. TO REMAIN.