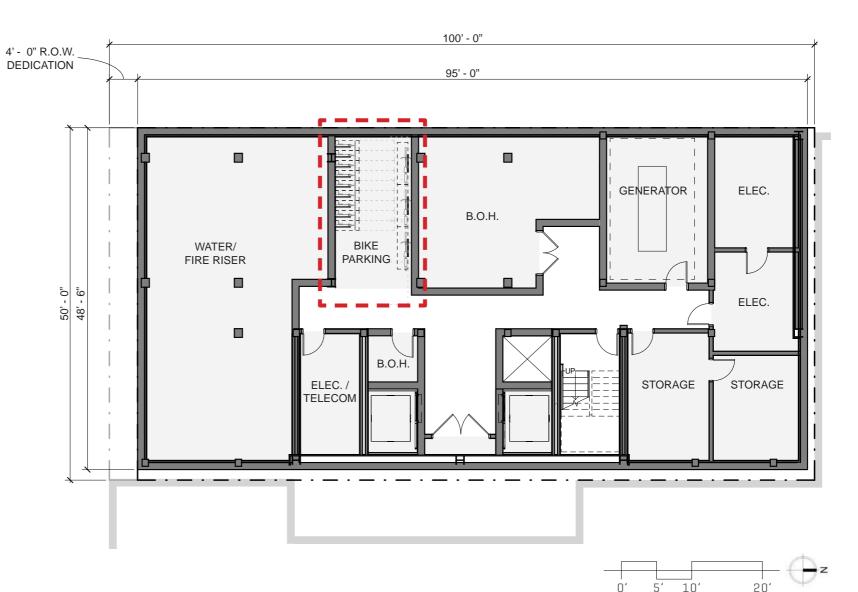

## BASEMENT FLOOR PLAN BASEMENT

BUILDING (59,890 GSF)

BASEMENT [4,607 GSF]

STORAGE - 493 SF

BIKE PARKING - 1,235 SF

B.O.H. - 1,290 SF

CIRC - 460 SF

## BASEMENT FLOOR PLAN

BUILDING (59,890 GSF)

BASEMENT (4,607 GSF)

STORAGE - 493 SF

BIKE PARKING - 1,235 SF

B.O.H. - 1,290 SF

CIRC - 460 SF