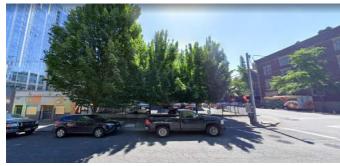

## SITE CONTEXT EXISTING CONDITIONS

#### EXISTING CONDITIONS PLAN

- THREE STORY BUILDING LOCATED ON NORTH OF SITE TO BE DEMOLISHED.
- EXISTING PARKING LOT TO BE DEOMOLISHED.
- ONE CURB-CUT ON THE SOUTH SIDEWALK OF THE SITE TO BE DEMOLISHED.
- FOUR EXISTING TREES ON SITE TO BE REMOVED. EXISTING TREE IN R.O.W. TO REMAIN.

View of Site from South looking North

View of site from West looking East

## SITE CONTEXT SITE & VICINITY PHOTOS

Aerial view from NW looking SE

View of site from SW corner

View of site from SE corner

Aerial view from NE looking SW

View of site from NW

View of complete block