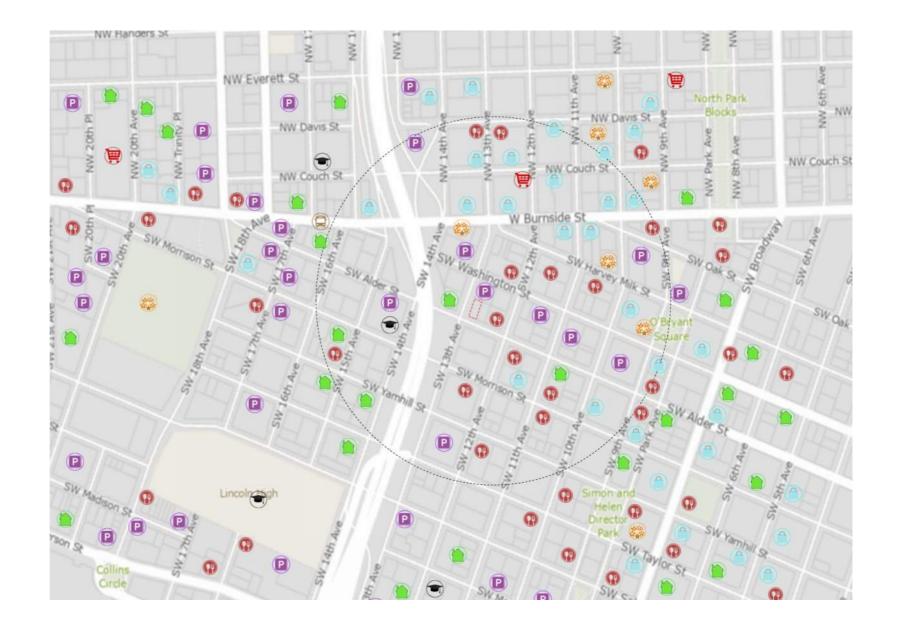

## URBAN CONTEXT PUBLIC AMENITIES & OPEN SPACE

#### PUBLIC AMENITIES

- GROCERIES: FRED MEYER, WHOLE FOODS, TRADER JOE'S

- HEALTHCARE: WHOLE SYSTEMS HEALTHCARE, PORTLAND MENTAL HEALTH & WELLNESS, QUALITY HEALTH SOLUTIONS

- SHOPPING: BUFFALO EXCHANGE, SCRAP, PATAGONIA, VANS, POWELL'S CITY OF BOOKS

- DOWNTOWN COMMUNITY

- PUBLIC SCHOOLS: LINCOLN HIGH SCHOOL

- ENTERTAINMENT: PROVIDENCE PARK, CRYSTAL BALLROOM, LIVING ROOM THEATER, OREGON SYMPHONY

### **OPEN SPACE**

O BRYANT SQUARE - 154 FT FROM SITE
SIMON AND HELEN DIRECTOR PARK - 0.33 MILES FROM SITE
NORTH PARK BLOCKS - 0.39 MILES FROM SITE
PIONEER COURTHOUSE SQUARE - 0.41 MILES FROM SITE
SOUTH PARK BLOCKS - 0.42 MILES FROM SITE