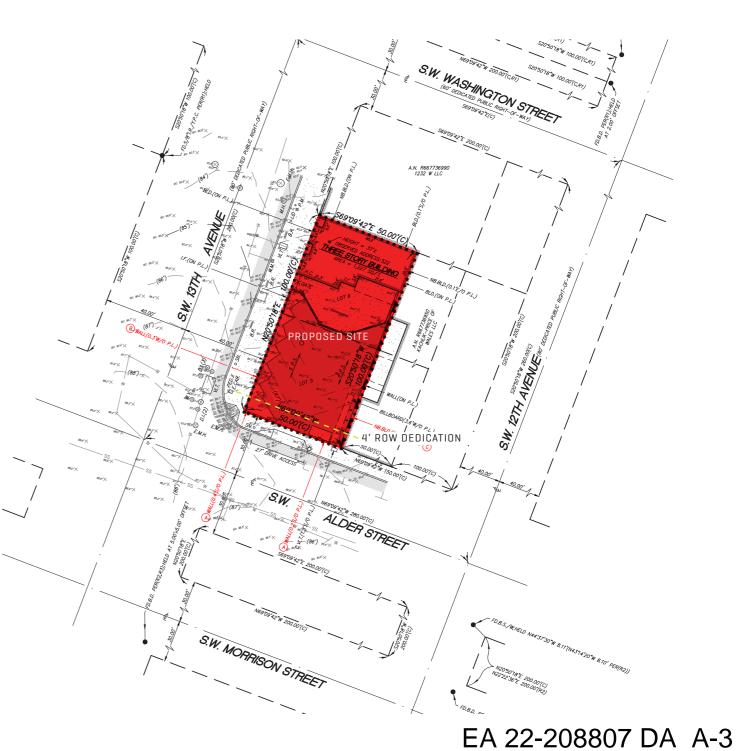

#### EXISTING CONDITIONS PLAN

- THREE STORY BUILDING LOCATED ON NORTH OF SITE TO BE DEMOLISHED.
- EXISTING PARKING LOT TO BE DEOMOLISHED.
- ONE CURB-CUT ON THE SOUTH SIDEWALK OF THE SITE TO BE DEMOLISHED.
- FOUR EXISTING TREES ON SITE TO BE REMOVED. EXISTING TREE IN R.O.W. TO REMAIN.

#### EXISTING CONDITIONS PLAN

- THREE STORY BUILDING LOCATED ON NORTH OF SITE TO BE DEMOLISHED.
- EXISTING PARKING LOT TO BE DEMOLISHED.
- ONE CURB-CUT ON THE SOUTH SIDEWALK OF THE SITE TO BE DEMOLISHED.
- FOUR EXISTING TREES ON SITE TO BE REMOVED. EXISTING TREE IN R.O.W. TO REMAIN.

### EXISTING CONDITIONS PLAN

- THREE STORY BUILDING LOCATED ON NORTH OF SITE TO BE DEMOLISHED.
- EXISTING PARKING LOT TO BE DEMOLISHED.
- ONE CURB-CUT ON THE SOUTH SIDEWALK OF THE SITE TO BE DEMOLISHED.
- FOUR EXISTING TREES ON SITE TO BE REMOVED. EXISTING TREE IN R.O.W. TO REMAIN.