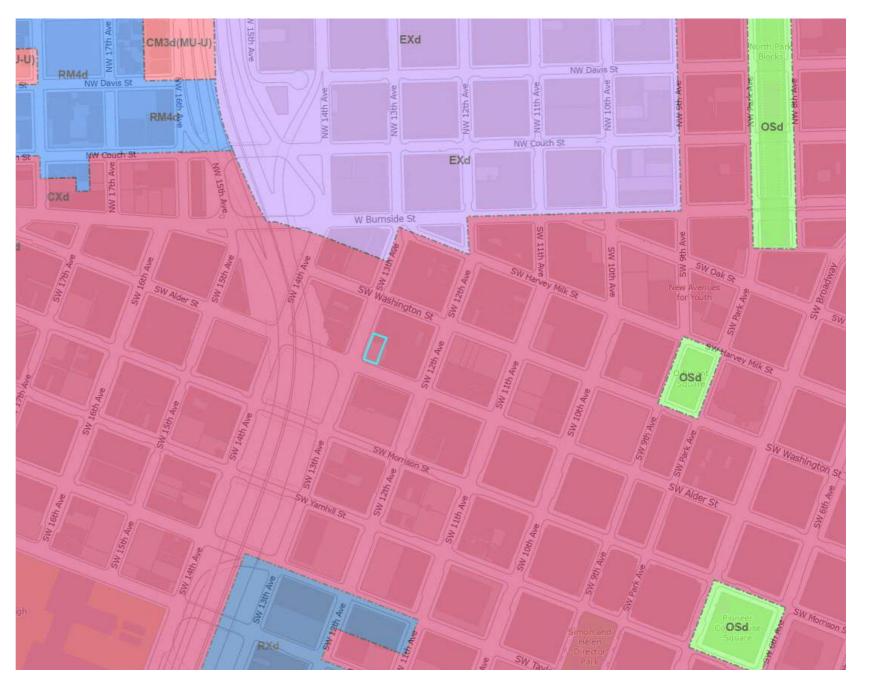

## ZONING SUMMARY 522 SW 13TH AVE, PORTLAND, OR 97205

#### ZONING ANALYSIS

BASE ZONE: CX

OVERLAYS: DESIGN OVERLAY ZONE

PLAN DISTRICT: CC - CENTRAL CITY

ALLOWABLE USES: OFFICE, RETAIL, RESIDENTIAL, COMMERCIAL, GROUP LIVING, COMMUNITY SERVICE.

GROUND FLOOR ACTIVE USE: YES

MAX FAR: 8:1

BONUS FAR: 3:1 [11:1 TOTAL]

MAX HEIGHT: 150 FT

BONUS HEIGHT: 175 FT [325 FT TOTAL]

BLDG SETBACKS: NONE

MAX BUILDING SITE COVERAGE: 100%

MIN LANDSCAPED SITE AREA: NONE

MIN/MAX PARKING: 0 [PER 33.266.110.D.1]

GROUND FLOOR WINDOW STANDARDS APPLY

12.05.2022