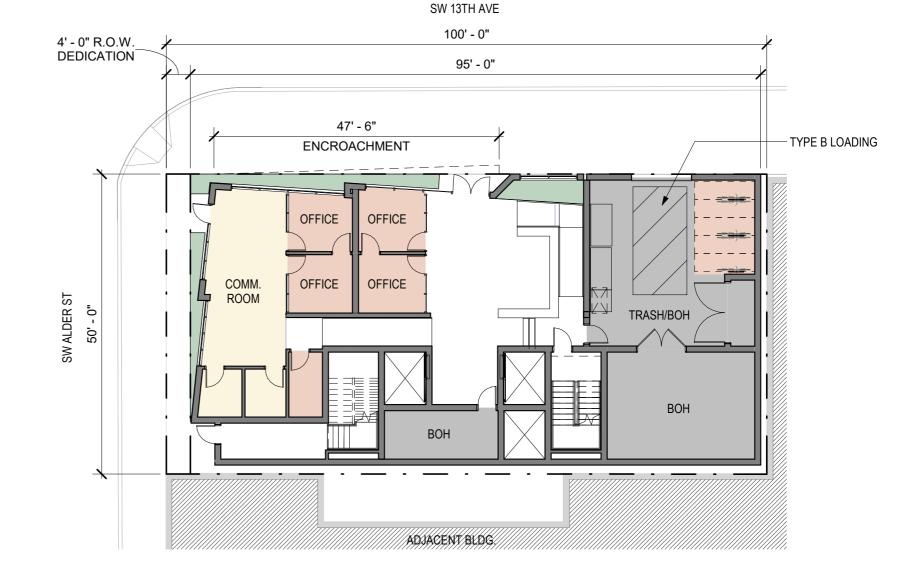

# GROUND FLOOR PLAN LEVEL 01

BUILDING (59,890 GSF)

LEVEL 01 (4,428 GSF)

LOBBY - 968 SF

OFFICE - 470 SF

COMMUNUTY ROOM - 310 SF

RESTROOMS - 115 SF

B.O.H. - 1,168 SF

## LEVEL 01 FLOOR PLAN

BUILDING (59,890 GSF) LEVEL 01 (4,428 GSF) LOBBY - 968 SF OFFICE - 470 SF COMMUNUTY ROOM - 310 SF RESTROOMS - 115 SF B.O.H. - 1,168 SF CIRC - 495 SF