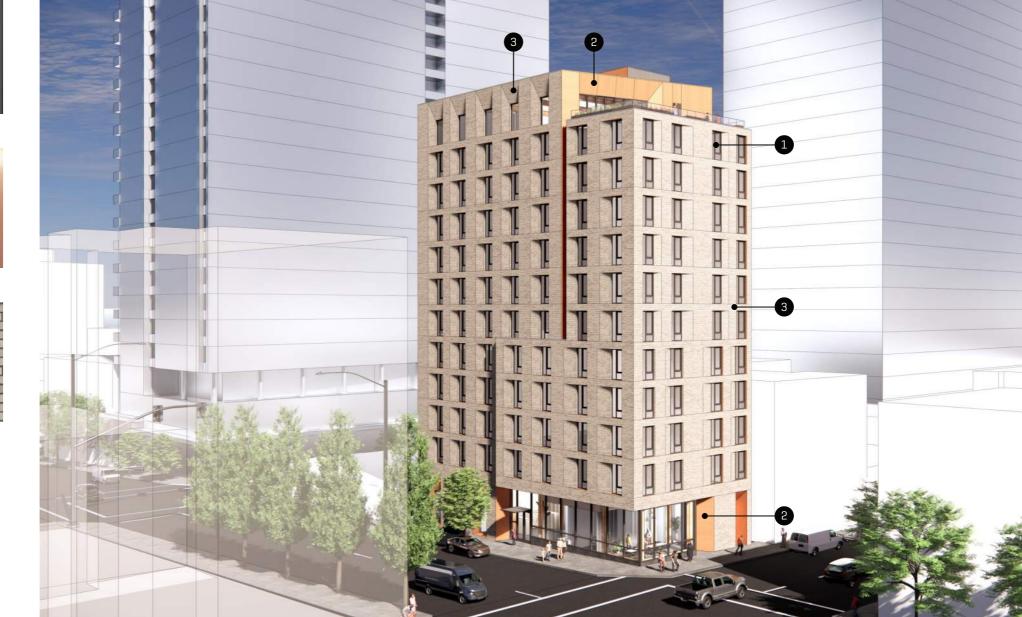

## Executive Summary.

- General support for the building's design concept, ground floor programming, massing, prominent window punches, and articulation.
- Enthusiasm from commission and neighborhood association for a well-designed affordable housing project for older people making use of this site and integrating so successfully into the neighborhood fabric.
- Support from all commissioners for thin brick [preferred], but also potential for metal, properly detailed and no metal at ground floor.
- Majority support for oriel exception.
- More usable canopy and tree coverage needed to protect pedestrians and outdoor seating area.
- All four elevations are prominent end wall designs need to be creative and well detailed, same material quality.

## • Non-street facing facades

- All elevations are prominent end wall designs need to be creative and well detailed.
- Ideally wrap materials to be coherent and avoid material change to lower quality material as building turns the corner.

## • Window patterning

- The façade that faces Alder doesn't have as many windows as 13<sup>th</sup> would be improved by wrapping the window patterning from Alder to 13<sup>th</sup> (adding a window to the end of the corridor).
- **Oriel window exception** (exception to allow tapered 0 to 18" projection at 46' long)

- Majority support for oriel exception based on size and contribution to design.
- The oriel makes the building fit into the context better having that planar change that is not all right angles gives it another level of detail – gives it the look of being new/modern.
   Folded plane facades and or projections are a common response in the area for more modern buildings.
- The asymmetry adds something to the building that is really nice and the longer façade is broken up with texture and movement. The shift in plane makes a positive impact on the 100' wide, 12 story façade.

## • Thin brick as primary cladding

- Highly compatible with neighborhood and all commissioners support its use.
- Use of brick make this building look light and warm, and gives the building a sense of dignity.
- Thin brick has come a long way since the 70's and 80's including corner pieces allowing corners to look good whereas they did not in the past.
- Luisa Flowers (designed by Lever) is an example of a building using thin brick where there are wide angles and tight angle corners wrapped with thin bricks and it works well.
- Not trying to mimic traditional brick or tile is its own thing. The product has improved tremendously and can create a lot of subtlety and variety that you can't find with metal panel.

## • Metal as primary cladding

- While all commissioners would support thin brick, only two commissioners noted equal support for metal, and an additional one would support metal but had a strong preference for the brick.
- Commissioners noted that metal is durable (above the ground floor), but concerns about metal are that is would be more conspicuous and would not look as high quality as the thin brick.
- If metal is used, must be heavy gauge (at least 20) and must be above 20" in panel dimension.

## • Ground level materials

- Ground floor needs attention. Whether the rest of the building is brick or metal, there should not be metal at the ground floor.
- Metal panel on ground floor doesn't hold up well (with possible exception of steel plate) given all the contact ground floor materials will endure including skateboarders, hand trucks, day to day wear and tear.