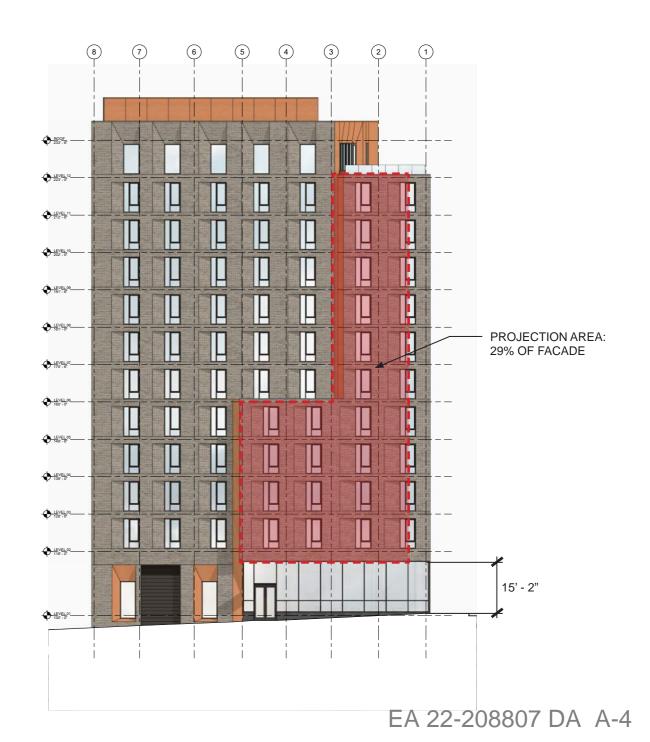

### Proposal meets, clearance above grade is 15' - 2"

C. Area. Maximum wall area of all windows which project into public right-of-way on a wall is 40% of the wall's area.

Proposal meets, projection is 29% of the wall's area

#### Proposal meets, clearance above grade is 15' - 2"

C. Area. Maximum wall area of all windows which project into public right-of-way on a wall is 40% of the wall's area.

Proposal meets, projection is 29% of the wall's area