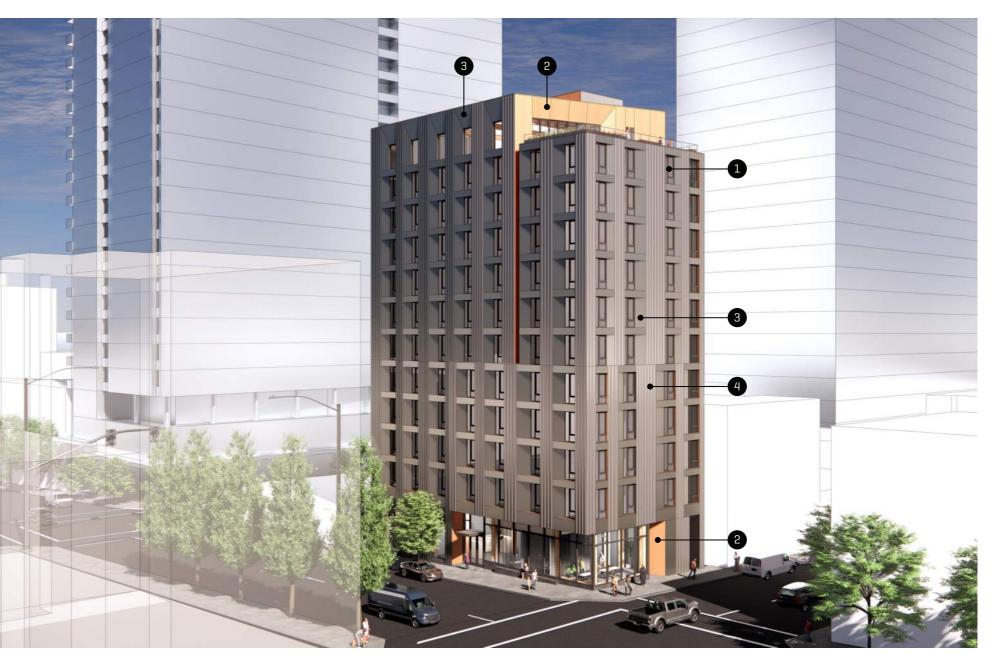

## • Thin brick as primary cladding

- Highly compatible with neighborhood and all commissioners support its use.
- Use of brick make this building look light and warm, and gives the building a sense of dignity.
- Thin brick has come a long way since the 70's and 80's including corner pieces allowing corners to look good whereas they did not in the past.
- Luisa Flowers (designed by Lever) is an example of a building using thin brick where there are wide angles and tight angle corners wrapped with thin bricks and it works well.
- Not trying to mimic traditional brick or tile is its own thing. The product has improved tremendously and can create a lot of subtlety and variety that you can't find with metal panel.

## • Metal as primary cladding

- While all commissioners would support thin brick, only two commissioners noted equal support for metal, and an additional one would support metal but had a strong preference for the brick.
- Commissioners noted that metal is durable (above the ground floor), but concerns about metal are that is would be more conspicuous and would not look as high quality as the thin brick.
- If metal is used, must be heavy gauge (at least 20) and must be above 20" in panel dimension.

## • Ground level materials

- Ground floor needs attention. Whether the rest of the building is brick or metal, there should not be metal at the ground floor.
- Metal panel on ground floor doesn't hold up well (with possible exception of steel plate) given all the contact ground floor materials will endure including skateboarders, hand trucks, day to day wear and tear.