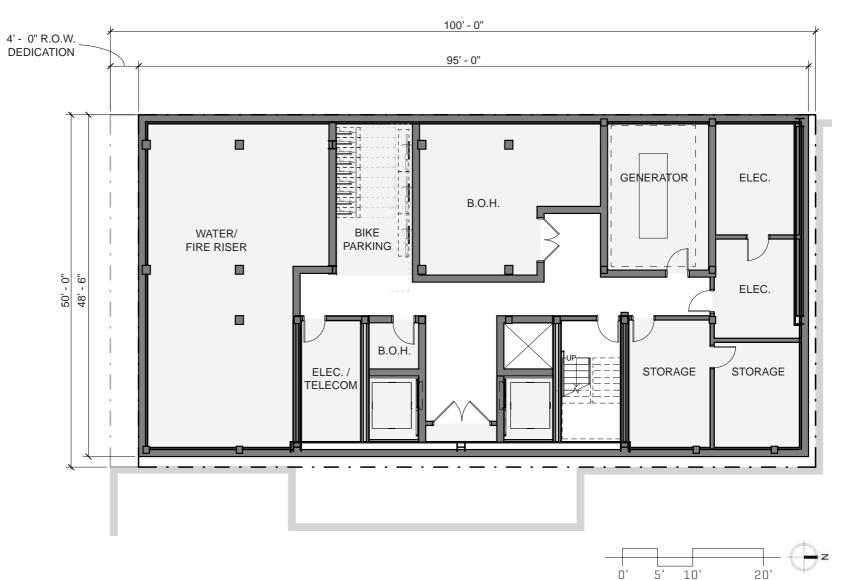

## BASEMENT FLOOR PLAN BASEMENT

BUILDING (59,890 GSF)

BASEMENT [4,607 GSF]

STORAGE - 493 SF

BIKE PARKING - 1,235 SF

B.O.H. - 1,290 SF

CIRC - 460 SF

## BASEMENT FLOOR PLAN

BUILDING (59,890 GSF)

BASEMENT (4,607 GSF)

STORAGE - 493 SF

BIKE PARKING - 1,235 SF

B.O.H. - 1,290 SF

CIRC - 460 SF