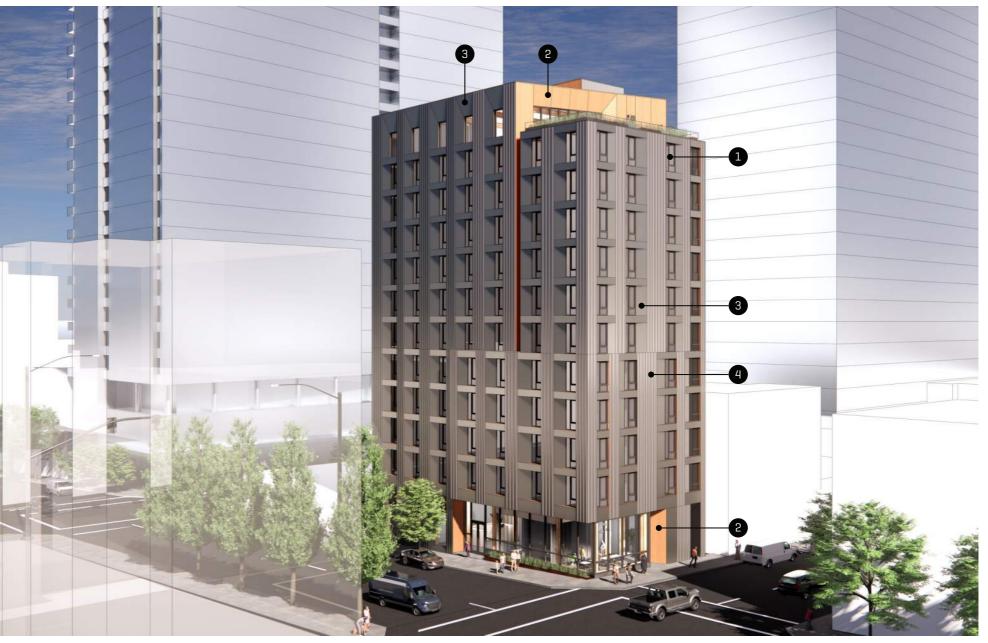

## Executive Summary.

- General support for the building's design concept, ground floor programming, massing, prominent window punches, and articulation.
- Enthusiasm from commission and neighborhood association for a well-designed affordable housing project for older people making use of this site and integrating so successfully into the neighborhood fabric.
- Support from all commissioners for thin brick [preferred], but also potential for metal, properly detailed and no metal at ground floor.
- Majority support for oriel exception.
- More usable canopy and tree coverage needed to protect pedestrians and outdoor seating area.
- All four elevations are prominent end wall designs need to be creative and well detailed, same material quality.

## • Non-street facing facades

- All elevations are prominent end wall designs need to be creative and well detailed.
- Ideally wrap materials to be coherent and avoid material change to lower quality material as building turns the corner.

## • Window patterning

- The façade that faces Alder doesn't have as many windows as 13<sup>th</sup> would be improved by wrapping the window patterning from Alder to 13<sup>th</sup> (adding a window to the end of the corridor).
- **Oriel window exception** (exception to allow tapered 0 to 18" projection at 46' long)

- Majority support for oriel exception based on size and contribution to design.
- The oriel makes the building fit into the context better having that planar change that is not all right angles gives it another level of detail – gives it the look of being new/modern.
   Folded plane facades and or projections are a common response in the area for more modern buildings.
- The asymmetry adds something to the building that is really nice and the longer façade is broken up with texture and movement. The shift in plane makes a positive impact on the 100' wide, 12 story façade.

## • Thin brick as primary cladding

- Highly compatible with neighborhood and all commissioners support its use.
- Use of brick make this building look light and warm, and gives the building a sense of dignity.
- Thin brick has come a long way since the 70's and 80's including corner pieces allowing corners to look good whereas they did not in the past.
- Luisa Flowers (designed by Lever) is an example of a building using thin brick where there are wide angles and tight angle corners wrapped with thin bricks and it works well.
- Not trying to mimic traditional brick or tile is its own thing. The product has improved tremendously and can create a lot of subtlety and variety that you can't find with metal panel.

## • Metal as primary cladding

- While all commissioners would support thin brick, only two commissioners noted equal support for metal, and an additional one would support metal but had a strong preference for the brick.
- Commissioners noted that metal is durable (above the ground floor), but concerns about metal are that is would be more conspicuous and would not look as high quality as the thin brick.
- If metal is used, must be heavy gauge (at least 20) and must be above 20" in panel dimension.

## • Ground level materials

- Ground floor needs attention. Whether the rest of the building is brick or metal, there should not be metal at the ground floor.
- Metal panel on ground floor doesn't hold up well (with possible exception of steel plate) given all the contact ground floor materials will endure including skateboarders, hand trucks, day to day wear and tear.