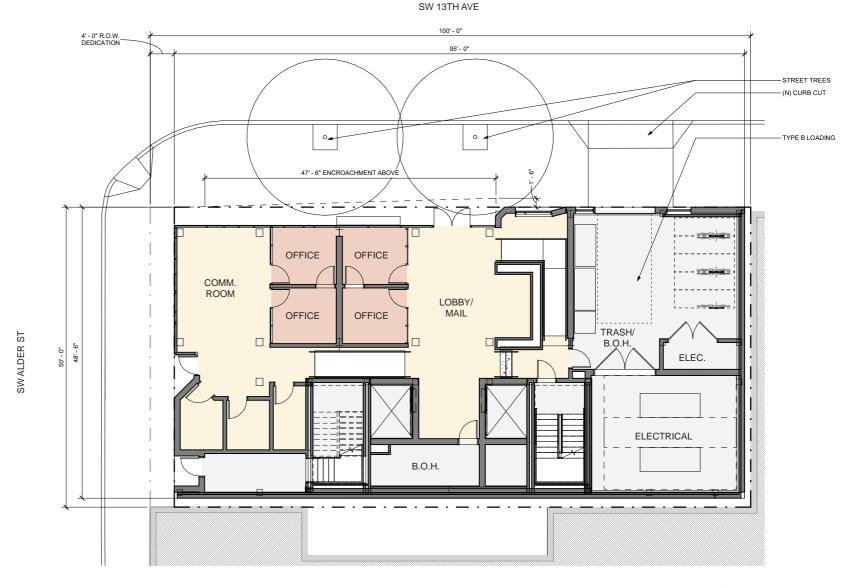

# GROUND FLOOR PLAN LEVEL 01

BUILDING (59,890 GSF)

LEVEL 01 (4,428 GSF)

LOBBY - 968 SF

OFFICE - 470 SF

COMMUNUTY ROOM - 310 SF

RESTROOMS - 115 SF

B.O.H. - 1,168 SF

CIRC - 495 SF