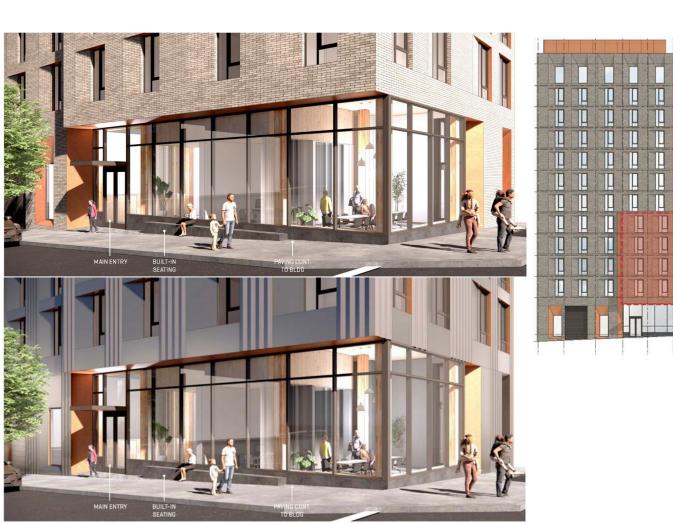

## • General comments

- Public realm guidelines by and large are really well met.
- Overall floor plan works well especially with the small site. Back of house is minimized and located as strategically as possible.
- Focusing glazing/transparency at the prominent corner is ideal and mitigates blankness of utilities and exit corridor.
- Some concerns around having the community room at the corner because services being provided to residents could result in drawn blinds (applicant noted that those types of activities would be concentrated on the upper floor community room with more public facing programming on the ground floor).
- The beveled ground floor windows are a nice touch.

## • Weather protection

- Could do more with weather protection significant and public give-back in our climate (heat as well as precipitation) – and it's not just for the residents, but also the public.
- While the elegant aesthetic of the minimal canopy at the entrance was appreciated, there
  was not a consensus that the weather protection guideline was fully met, especially in
  providing cover for pedestrians.
- Additional canopies should be explored, and also essential to use trees to provide shade, cooling and protection that would have the co-benefits of improving the ambiance of the building's "front porch" outdoor seating area.
- Explore enlarging the size of the entry area canopy as part of the solution perhaps enhance it with misters for heat waves to combat the urban heat island effect.

The design team feels the pedestrian experience would not be inhibited by reconstructing the ROW at 14' - 6" instead of the recommended city standard of 15' - 0" because more than 50% of the building's facade along 13th Avenue steps back 3' - 0" at the ground floor with paving up to the building's ground floor glazing, increasing the perceived width of the sidewalk in this area. This area would be used as a "stopping zone" and furnished with built-in seating.