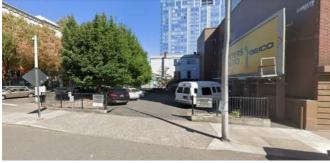

## SITE CONTEXT EXISTING CONDITIONS

#### EXISTING CONDITIONS PLAN

- THREE STORY BUILDING LOCATED ON NORTH OF SITE TO BE DEMOLISHED.
- EXISTING PARKING LOT TO BE DEOMOLISHED.
- ONE CURB-CUT ON THE SOUTH SIDEWALK OF THE SITE TO BE DEMOLISHED.
- FOUR EXISTING TREES ON SITE TO BE REMOVED. EXISTING TREE IN R.O.W. TO REMAIN.

View of Site from South looking North

View of site from West looking East

## SITE CONTEXT SITE & VICINITY PHOTOS

Aerial view from NW looking SE

View of site from SW corner

View of site from SE corner

Aerial view from NE looking SW

View of site from NW

View of complete block