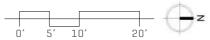

## LEVEL 12 FLOOR PLAN

BUILDING (59,890 GSF)

LEVELS 12 (3,550 GSF)

PATIO - 550 SF

MEETING AREA - 734 SF

OFFICE- 293 SF

LAUNDRY - 389 SF

RESTROOMS- 139 SF

B.O.H. - 285 SF

CIRC - 853 SF