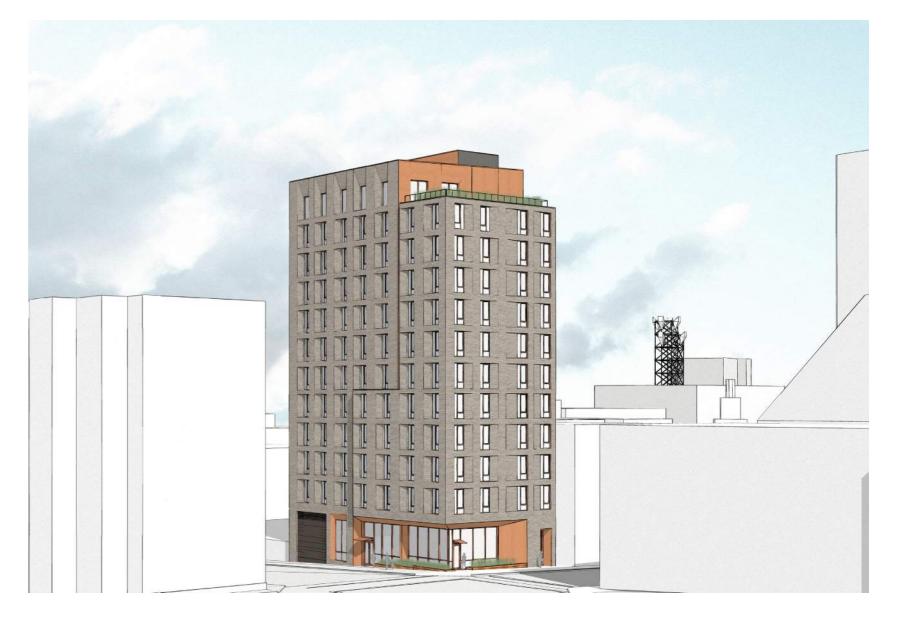

## Executive Summary.

- General support for the building's design concept, ground floor programming, massing, prominent window punches, and articulation.
- Enthusiasm from commission and neighborhood association for a well-designed affordable housing project for older people making use of this site and integrating so successfully into the neighborhood fabric.
- Support from all commissioners for thin brick [preferred], but also potential for metal, properly detailed and no metal at ground floor.
- Majority support for oriel exception.
- More usable canopy and tree coverage needed to protect pedestrians and outdoor seating area.
- All four elevations are prominent end wall designs need to be creative and well detailed, same material quality.

- Majority support for oriel exception based on size and contribution to design.
- The oriel makes the building fit into the context better having that planar change that is not all right angles gives it another level of detail – gives it the look of being new/modern.
   Folded plane facades and or projections are a common response in the area for more modern buildings.
- The asymmetry adds something to the building that is really nice and the longer façade is broken up with texture and movement. The shift in plane makes a positive impact on the 100' wide, 12 story façade.

## • Thin brick as primary cladding

- Highly compatible with neighborhood and all commissioners support its use.
- Use of brick make this building look light and warm, and gives the building a sense of dignity.
- Thin brick has come a long way since the 70's and 80's including corner pieces allowing corners to look good whereas they did not in the past.
- Luisa Flowers (designed by Lever) is an example of a building using thin brick where there are wide angles and tight angle corners wrapped with thin bricks and it works well.
- Not trying to mimic traditional brick or tile is its own thing. The product has improved tremendously and can create a lot of subtlety and variety that you can't find with metal panel.

## PROPOSAL

The proposed building is a 12-story (with 1 below-grade utility/BOH basement) structure of approximately 59,890 square feet with 90 units, 60 studios and 30 1-bedrooms, of permanent supportive housing. Amenities will include community rooms, laundry lounge, rooftop terrace, onsite supportive services, and property management.