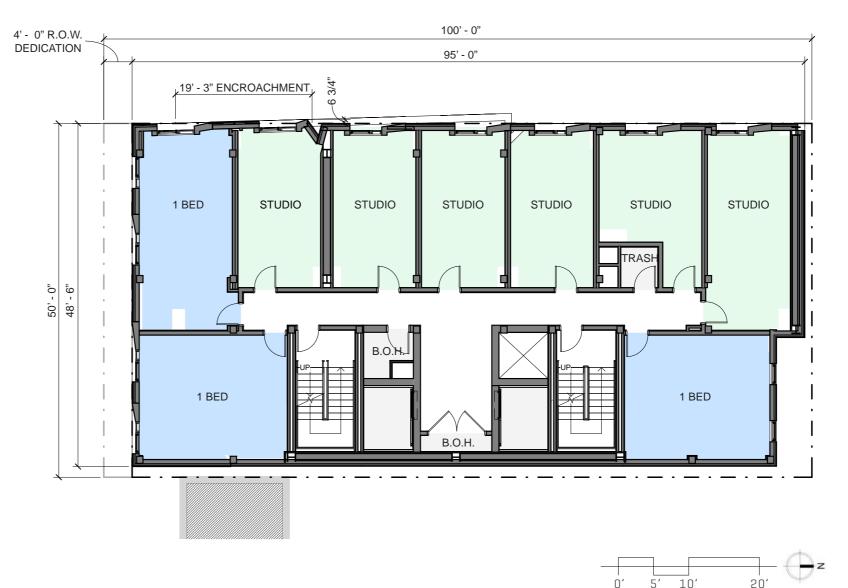

## LEVELS 06-11 FLOOR PLAN

BUILDING (59,890 GSF)

LEVELS 06-11 [4,538 GSF]

1 BED - 3 UNITS

#### STUDIO - 6 UNITS

B.O.H. - 532 SF

CIRC - 929 SF