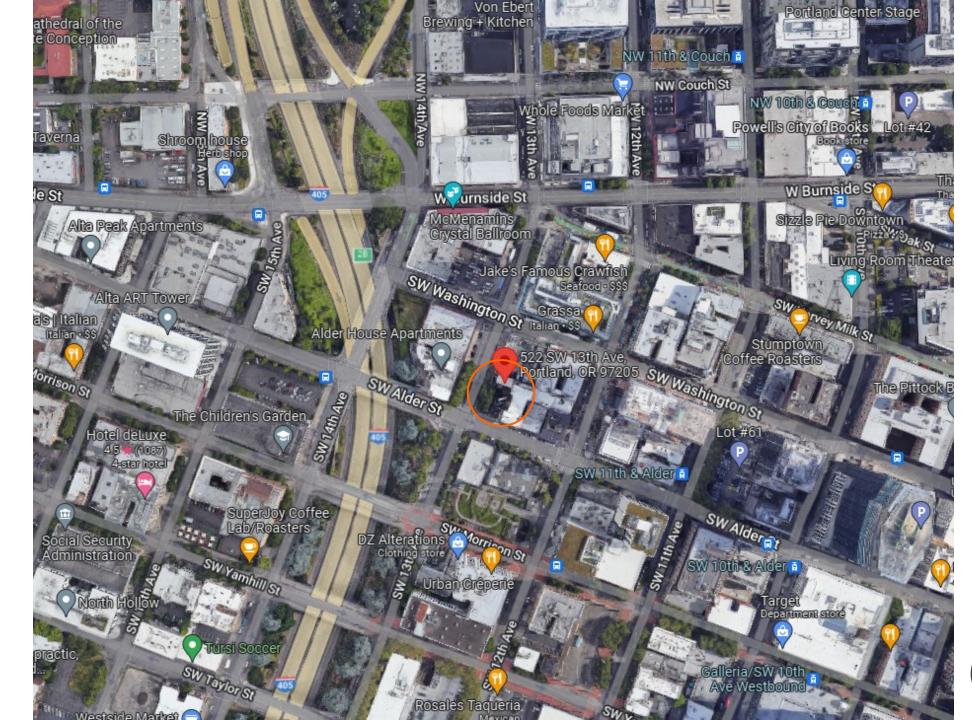

## URBAN CONTEXT PEDESTRIAN, TRANSIT, AND VEHICLE SITE ACCESS

## PEDESTRIAN & VEHICLE ACCESS POINTS

- PEDESTRIAN ACCESS ON SW ALDER & SW 13TH AVE
- VEHICLE ACCESS: SW ALDER AND SW 13TH AVE
- BICYCLE ACCESS : DEDICATED BIKE LANE ON SW 13TH AVE

## URBAN CONTEXT PUBLIC AMENITIES & OPEN SPACE

#### PUBLIC AMENITIES

- GROCERIES: FRED MEYER, WHOLE FOODS, TRADER JOE'S

- HEALTHCARE: WHOLE SYSTEMS HEALTHCARE, PORTLAND MENTAL HEALTH & WELLNESS, QUALITY HEALTH SOLUTIONS

- SHOPPING: BUFFALO EXCHANGE, SCRAP, PATAGONIA, VANS, POWELL'S CITY OF BOOKS

- DOWNTOWN COMMUNITY

- PUBLIC SCHOOLS: LINCOLN HIGH SCHOOL

- ENTERTAINMENT: PROVIDENCE PARK, CRYSTAL BALLROOM, LIVING ROOM THEATER, OREGON SYMPHONY

### **OPEN SPACE**

O BRYANT SQUARE - 154 FT FROM SITE
SIMON AND HELEN DIRECTOR PARK - 0.33 MILES FROM SITE
NORTH PARK BLOCKS - 0.39 MILES FROM SITE
PIONEER COURTHOUSE SQUARE - 0.41 MILES FROM SITE
SOUTH PARK BLOCKS - 0.42 MILES FROM SITE