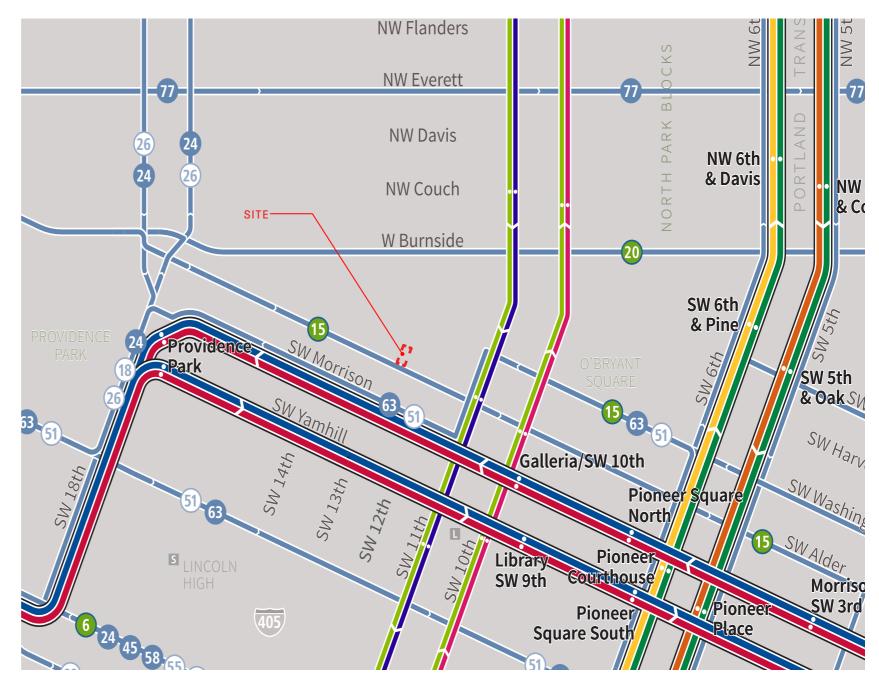

## URBAN CONTEXT PEDESTRIAN, TRANSIT, AND VEHICLE SITE ACCESS

### MULTI-MODAL CIRCULATION

- BUS LINE 15, 63, 51
- MAX LINE RED AND BLUE
- PORTLAND STREET CAR A & B LOOP

## PEDESTRIAN & VEHICLE ACCESS POINTS

- PEDESTRIAN ACCESS ON SW ALDER & SW 13TH AVE
- VEHICLE ACCESS: SW ALDER AND SW 13TH AVE
- BICYCLE ACCESS : DEDICATED BIKE LANE ON SW 13TH AVE