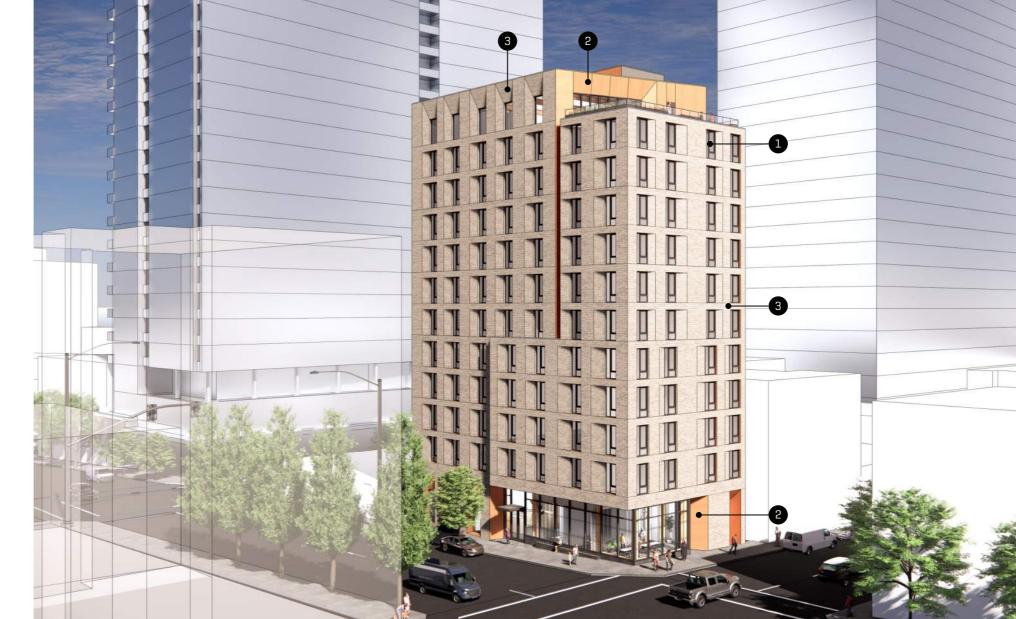

## • Thin brick as primary cladding

- Highly compatible with neighborhood and all commissioners support its use.
- Use of brick make this building look light and warm, and gives the building a sense of dignity.
- Thin brick has come a long way since the 70's and 80's including corner pieces allowing corners to look good whereas they did not in the past.
- Luisa Flowers (designed by Lever) is an example of a building using thin brick where there are wide angles and tight angle corners wrapped with thin bricks and it works well.
- Not trying to mimic traditional brick or tile is its own thing. The product has improved tremendously and can create a lot of subtlety and variety that you can't find with metal panel.

## • Metal as primary cladding

- While all commissioners would support thin brick, only two commissioners noted equal support for metal, and an additional one would support metal but had a strong preference for the brick.
- Commissioners noted that metal is durable (above the ground floor), but concerns about metal are that is would be more conspicuous and would not look as high quality as the thin brick.
- If metal is used, must be heavy gauge (at least 20) and must be above 20" in panel dimension.

## • Ground level materials

- Ground floor needs attention. Whether the rest of the building is brick or metal, there should not be metal at the ground floor.
- Metal panel on ground floor doesn't hold up well (with possible exception of steel plate) given all the contact ground floor materials will endure including skateboarders, hand trucks, day to day wear and tear.