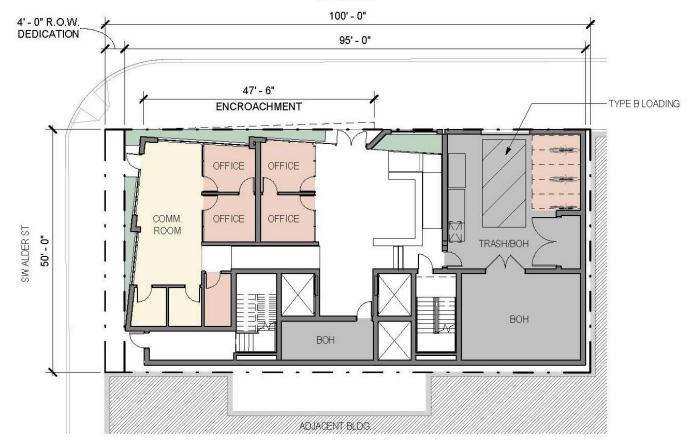

## BASEMENT FLOOR PLAN BASEMENT

BUILDING (59,890 GSF)

BASEMENT [4,607 GSF]

STORAGE - 493 SF

BIKE PARKING - 1,235 SF

B.O.H. - 1,290 SF

CIRC - 460 SF

# GROUND FLOOR PLAN LEVEL 01

BUILDING (59,890 GSF)

LEVEL 01 (4,428 GSF)

LOBBY - 968 SF

OFFICE - 470 SF

COMMUNUTY ROOM - 310 SF

RESTROOMS - 115 SF

B.O.H. - 1,168 SF

CIRC - 495 SF

## BASEMENT FLOOR PLAN

BUILDING (59,890 GSF)

BASEMENT (4,607 GSF)

STORAGE - 493 SF

BIKE PARKING - 1,235 SF

B.O.H. - 1,290 SF

CIRC - 460 SF

## LEVEL 01 FLOOR PLAN

BUILDING (59,890 GSF) LEVEL 01 (4,428 GSF) LOBBY - 968 SF OFFICE - 470 SF COMMUNUTY ROOM - 310 SF RESTROOMS - 115 SF B.O.H. - 1,168 SF CIRC - 495 SF