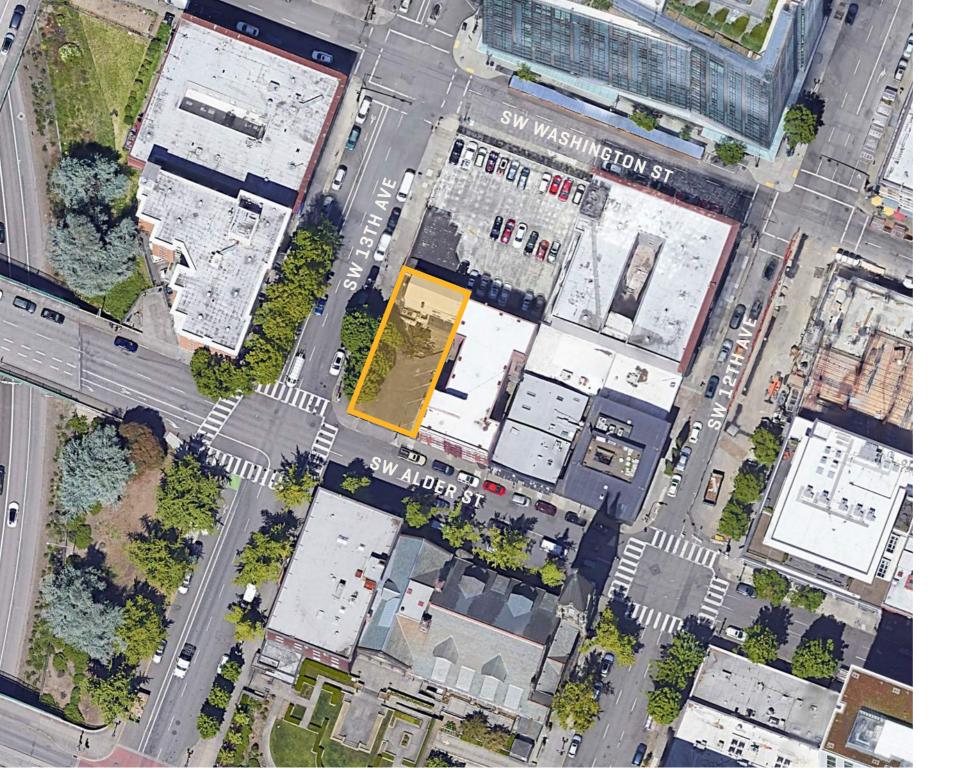

### **CONSTRAINTS & OPPORTUNITIES**

- CENTRAL COMERCIAL ZONING W/ DESIGN OVERLAY.
- CENTRAL CITY PLAN DISTRICT
- 1232 SW WASHINGTON STREET PARKING TO THE NORTH
- I-405 FREEWAY WEST OF SITE
- 1/8TH BLOCK LOT

#### **CONSTRAINTS & OPPORTUNITIES**

- CENTRAL COMERCIAL ZONING W/ DESIGN OVERLAY.
- CENTRAL CITY PLAN DISTRICT
- 1232 SW WASHINGTON STREET PARKING TO THE NORTH
- I-405 FREEWAY WEST OF SITE
- 1/8TH BLOCK LOT
- -4' ROW DEDICATION ON ALDER ST
- -6" ROW DEDICATION ON 13TH AVE

### **CONSTRAINTS & OPPORTUNITIES**

- CENTRAL COMMERCIAL ZONING W/ DESIGN OVERLAY.
- CENTRAL CITY PLAN DISTRICT
- 1232 SW WASHINGTON STREET PARKING TO THE NORTH
- I-405 FREEWAY WEST OF SITE
- 1/8TH BLOCK LOT
- -4' ROW DEDICATION ON ALDER ST
- -6" ROW DEDICATION ON 13TH AVE