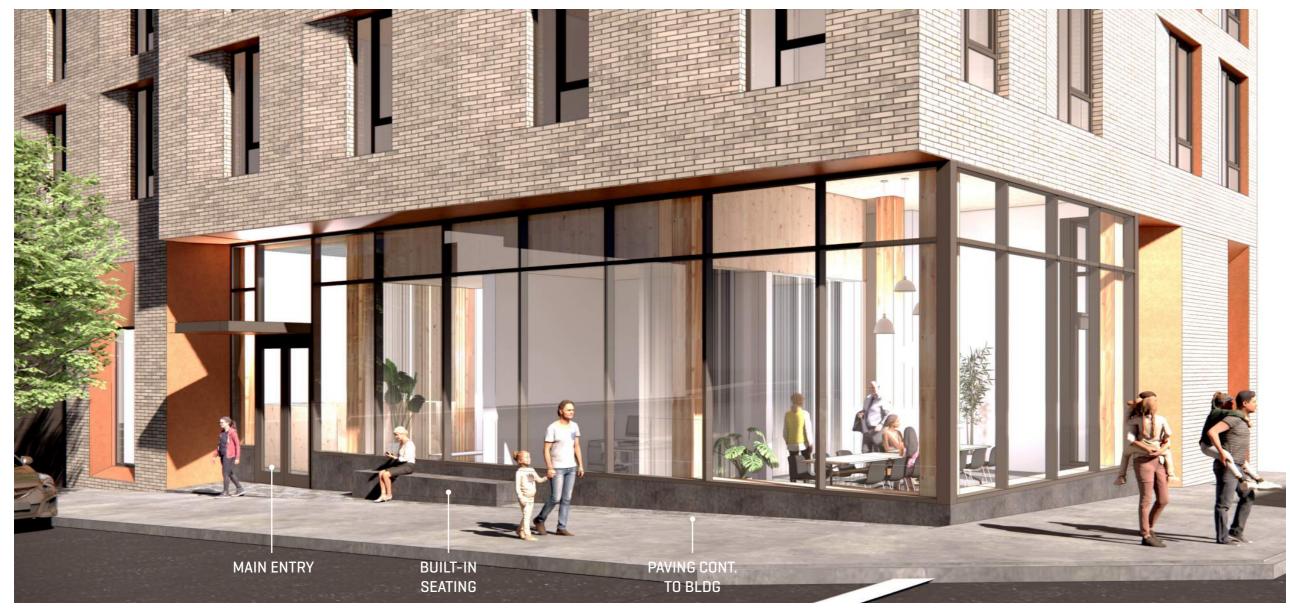

## • General comments

- Public realm guidelines by and large are really well met.
- Overall floor plan works well especially with the small site. Back of house is minimized and located as strategically as possible.
- Focusing glazing/transparency at the prominent corner is ideal and mitigates blankness of utilities and exit corridor.
- Some concerns around having the community room at the corner because services being provided to residents could result in drawn blinds (applicant noted that those types of activities would be concentrated on the upper floor community room with more public facing programming on the ground floor).
- The beveled ground floor windows are a nice touch.

## • Weather protection

- Could do more with weather protection significant and public give-back in our climate (heat as well as precipitation) – and it's not just for the residents, but also the public.
- While the elegant aesthetic of the minimal canopy at the entrance was appreciated, there
  was not a consensus that the weather protection guideline was fully met, especially in
  providing cover for pedestrians.
- Additional canopies should be explored, and also essential to use trees to provide shade, cooling and protection that would have the co-benefits of improving the ambiance of the building's "front porch" outdoor seating area.
- Explore enlarging the size of the entry area canopy as part of the solution perhaps enhance it with misters for heat waves to combat the urban heat island effect.

## • Outdoor spaces

- Brilliant job with rooftop garden: south-facing, large, great design. Add weather protection to make it usable year-round.
- Seating area adjacent to entrance: seat wall looks like an after-thought and needs more attention including enhancing weather protection with canopy coverage and tree shade.

The design team feels the pedestrian experience would not be inhibited by reconstructing the ROW at 14' - 6" instead of the recommended city standard of 15' - 0" because more than 50% of the building's facade along 13th Avenue steps back 3' - 0" at the ground floor with paving up to the building's ground floor glazing, increasing the perceived width of the sidewalk in this area. This area would be used as a "stopping zone" and furnished with built-in seating.