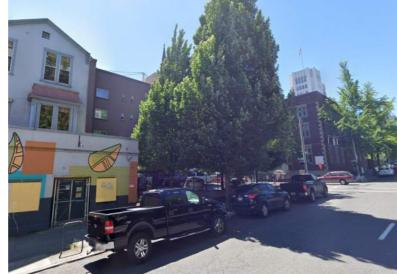

View of Site from South looking North

View of site from West looking East

View 2: Site from Northwest looking Southeast.

View 1: Site from South looking North

View 2: Site from Northwest looking Southeast.