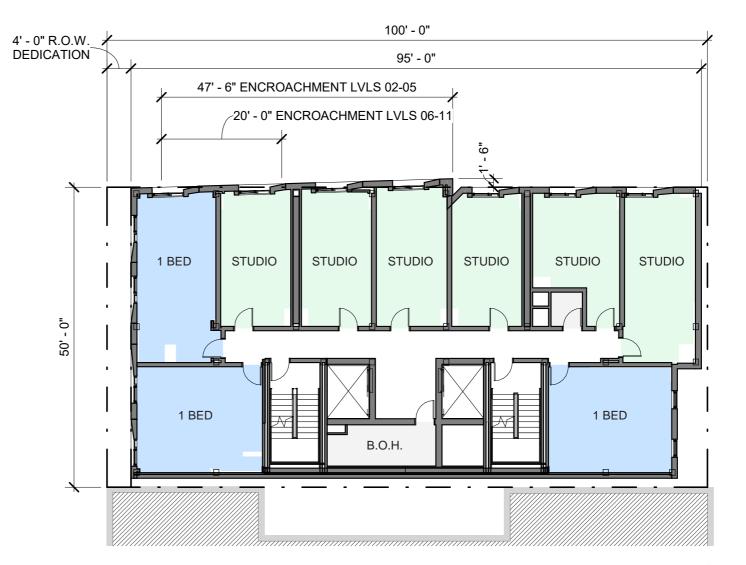

## TYPICAL FLOOR PLAN

LEVEL 02 - 11

BUILDING (59,890 GSF)

LEVELS 02-05 (4,568 GSF)

LEVELS 06-11 (4,538 GSF)

1 BED - 3 UNITS

STUDIO - 6 UNITS

B.O.H. - 532 SF

CIRC - 929 SF

## LEVELS 02-05 FLOOR PLAN

BUILDING (59,890 GSF)

LEVELS 02-05 (4,568 GSF)

1 BED - 3 UNITS

STUDIO - 6 UNITS

B.O.H. - 532 SF

CIRC - 929 SF

## LEVELS 06-11 FLOOR PLAN

BUILDING (59,890 GSF)

LEVELS 06-11 [4,538 GSF]

1 BED - 3 UNITS

#### STUDIO - 6 UNITS

B.O.H. - 532 SF

CIRC - 929 SF