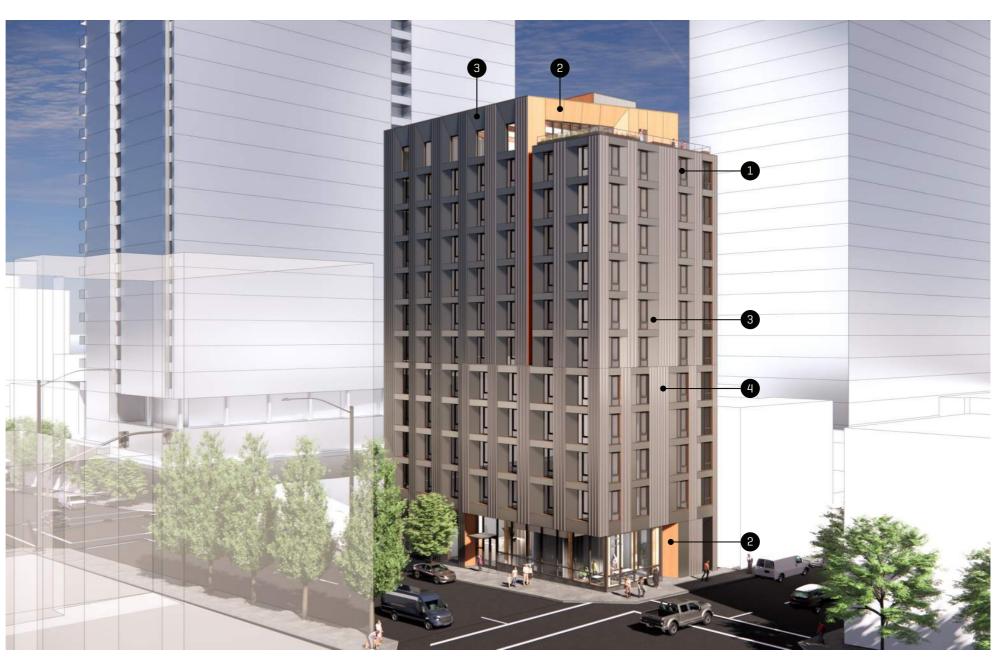

## Executive Summary.

- General support for the building's design concept, ground floor programming, massing, prominent window punches, and articulation.
- Enthusiasm from commission and neighborhood association for a well-designed affordable housing project for older people making use of this site and integrating so successfully into the neighborhood fabric.
- Support from all commissioners for thin brick [preferred], but also potential for metal, properly detailed and no metal at ground floor.
- Majority support for oriel exception.
- More usable canopy and tree coverage needed to protect pedestrians and outdoor seating area.
- All four elevations are prominent end wall designs need to be creative and well detailed, same material quality.

## • Non-street facing facades

- All elevations are prominent end wall designs need to be creative and well detailed.
- Ideally wrap materials to be coherent and avoid material change to lower quality material as building turns the corner.

## • Window patterning

- The façade that faces Alder doesn't have as many windows as 13<sup>th</sup> would be improved by wrapping the window patterning from Alder to 13<sup>th</sup> (adding a window to the end of the corridor).
- **Oriel window exception** (exception to allow tapered 0 to 18" projection at 46' long)

- Majority support for oriel exception based on size and contribution to design.
- The oriel makes the building fit into the context better having that planar change that is not all right angles gives it another level of detail – gives it the look of being new/modern.
   Folded plane facades and or projections are a common response in the area for more modern buildings.
- The asymmetry adds something to the building that is really nice and the longer façade is broken up with texture and movement. The shift in plane makes a positive impact on the 100' wide, 12 story façade.

## • Thin brick as primary cladding

- Highly compatible with neighborhood and all commissioners support its use.
- Use of brick make this building look light and warm, and gives the building a sense of dignity.
- Thin brick has come a long way since the 70's and 80's including corner pieces allowing corners to look good whereas they did not in the past.
- Luisa Flowers (designed by Lever) is an example of a building using thin brick where there are wide angles and tight angle corners wrapped with thin bricks and it works well.
- Not trying to mimic traditional brick or tile is its own thing. The product has improved tremendously and can create a lot of subtlety and variety that you can't find with metal panel.

## • Metal as primary cladding

- While all commissioners would support thin brick, only two commissioners noted equal support for metal, and an additional one would support metal but had a strong preference for the brick.
- Commissioners noted that metal is durable (above the ground floor), but concerns about metal are that is would be more conspicuous and would not look as high quality as the thin brick.
- If metal is used, must be heavy gauge (at least 20) and must be above 20" in panel dimension.

## • Ground level materials

- Ground floor needs attention. Whether the rest of the building is brick or metal, there should not be metal at the ground floor.
- Metal panel on ground floor doesn't hold up well (with possible exception of steel plate) given all the contact ground floor materials will endure including skateboarders, hand trucks, day to day wear and tear.