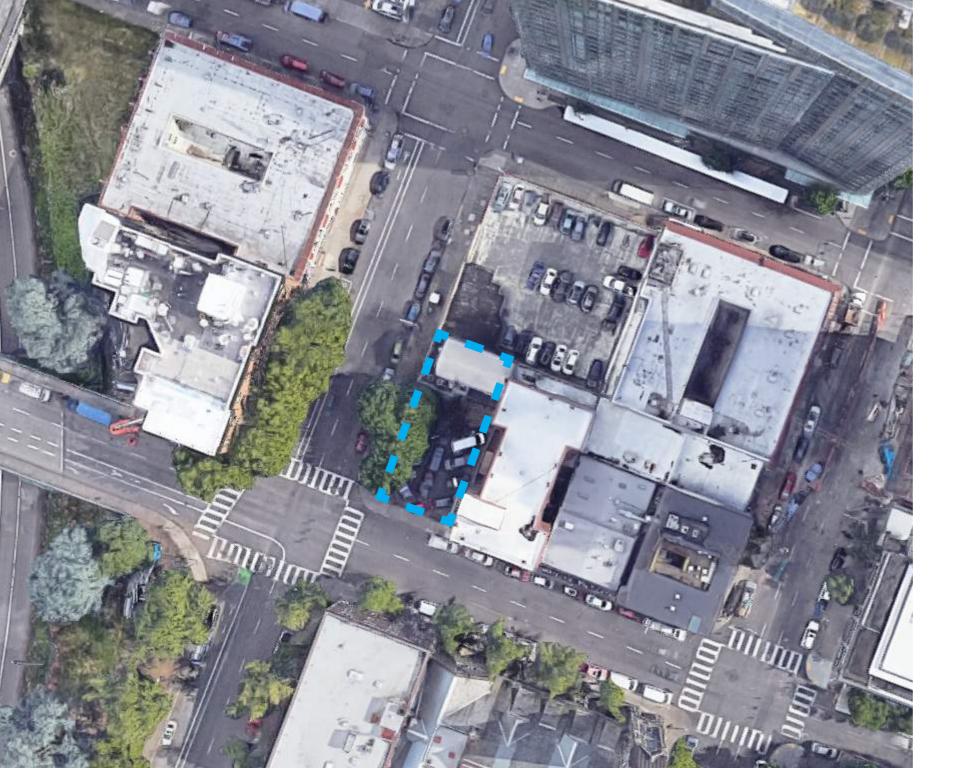

## CONTEXT

- General comments
  - Delighted to see this wonderful proposal on such a small, challenging site in a location that could really use redevelopment.
  - Simple, handsome, and elegant building that fits the context really well.
  - Meets the "Emphasize Portland themes" guideline by weaving a small footprint building into the neighborhood's varying texture.
  - Height and transparency of base and seating outside great fit for context.

### **CONSTRAINTS & OPPORTUNITIES**

- CENTRAL COMERCIAL ZONING W/ DESIGN OVERLAY.
- CENTRAL CITY PLAN DISTRICT
- 1232 SW WASHINGTON STREET PARKING TO THE NORTH
- I-405 FREEWAY WEST OF SITE
- 1/8TH BLOCK LOT

#### **CONSTRAINTS & OPPORTUNITIES**

- CENTRAL COMERCIAL ZONING W/ DESIGN OVERLAY.
- CENTRAL CITY PLAN DISTRICT
- 1232 SW WASHINGTON STREET PARKING TO THE NORTH
- I-405 FREEWAY WEST OF SITE
- 1/8TH BLOCK LOT
- -4' ROW DEDICATION ON ALDER ST
- -6" ROW DEDICATION ON 13TH AVE

### **CONSTRAINTS & OPPORTUNITIES**

- CENTRAL COMMERCIAL ZONING W/ DESIGN OVERLAY.
- CENTRAL CITY PLAN DISTRICT
- 1232 SW WASHINGTON STREET PARKING TO THE NORTH
- I-405 FREEWAY WEST OF SITE
- 1/8TH BLOCK LOT
- -4' ROW DEDICATION ON ALDER ST
- -6" ROW DEDICATION ON 13TH AVE