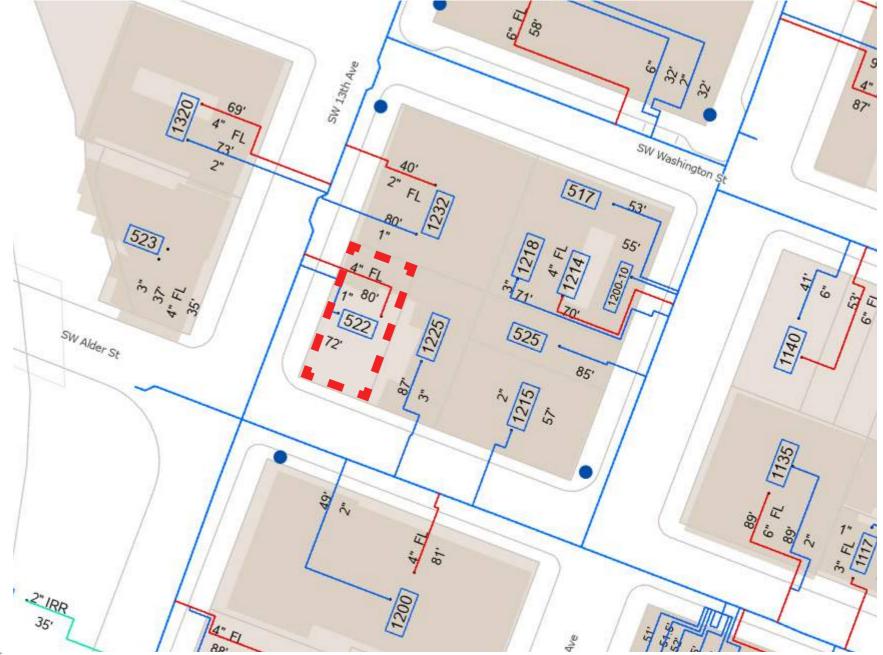

### **CONSTRAINTS & OPPORTUNITIES**

- CENTRAL COMERCIAL ZONING W/ DESIGN OVERLAY.
- CENTRAL CITY PLAN DISTRICT
- 1232 SW WASHINGTON STREET PARKING TO THE NORTH
- I-405 FREEWAY WEST OF SITE
- 1/8TH BLOCK LOT

#### **CONSTRAINTS & OPPORTUNITIES**

- CENTRAL COMERCIAL ZONING W/ DESIGN OVERLAY.
- CENTRAL CITY PLAN DISTRICT
- 1232 SW WASHINGTON STREET PARKING TO THE NORTH
- I-405 FREEWAY WEST OF SITE
- 1/8TH BLOCK LOT
- -4' ROW DEDICATION ON ALDER ST
- -6" ROW DEDICATION ON 13TH AVE

### **CONSTRAINTS & OPPORTUNITIES**

- CENTRAL COMMERCIAL ZONING W/ DESIGN OVERLAY.
- CENTRAL CITY PLAN DISTRICT
- 1232 SW WASHINGTON STREET PARKING TO THE NORTH
- I-405 FREEWAY WEST OF SITE
- 1/8TH BLOCK LOT
- -4' ROW DEDICATION ON ALDER ST
- -6" ROW DEDICATION ON 13TH AVE