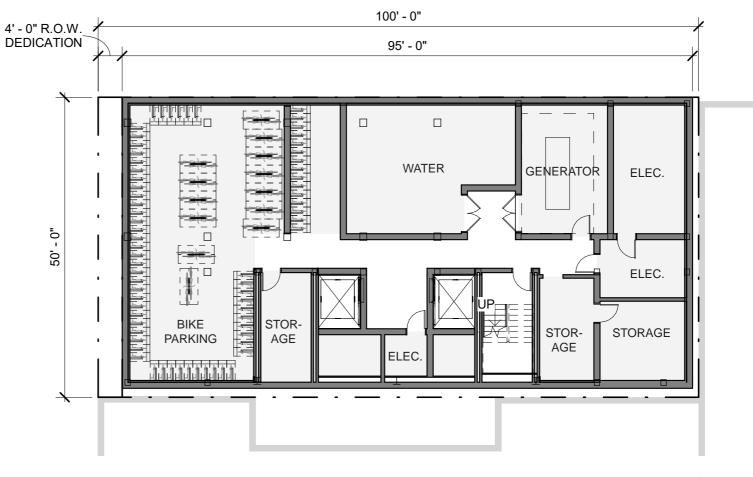

## BASEMENT FLOOR PLAN BASEMENT

BUILDING (59,890 GSF)

BASEMENT [4,607 GSF]

STORAGE - 493 SF

BIKE PARKING - 1,235 SF

B.O.H. - 1,290 SF

CIRC - 460 SF

## BASEMENT FLOOR PLAN

BUILDING (59,890 GSF)

BASEMENT (4,607 GSF)

STORAGE - 493 SF

BIKE PARKING - 1,235 SF

B.O.H. - 1,290 SF

CIRC - 460 SF