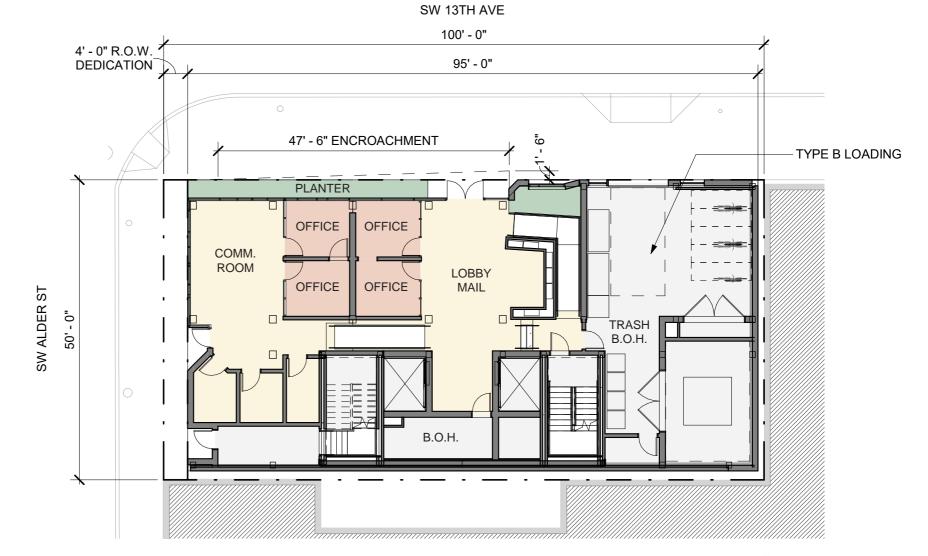

# GROUND FLOOR PLAN LEVEL 01

BUILDING (59,890 GSF)

LEVEL 01 (4,428 GSF)

LOBBY - 968 SF

OFFICE - 470 SF

COMMUNUTY ROOM - 310 SF

RESTROOMS - 115 SF

B.O.H. - 1,168 SF

CIRC - 495 SF

## LEVEL 01 FLOOR PLAN

BUILDING (59,890 GSF) LEVEL 01 (4,428 GSF) LOBBY - 968 SF OFFICE - 470 SF COMMUNUTY ROOM - 310 SF RESTROOMS - 115 SF B.O.H. - 1,168 SF CIRC - 495 SF