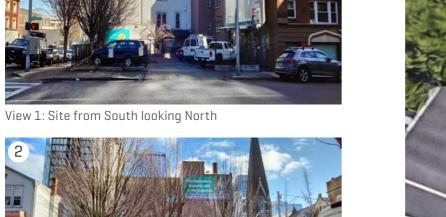

View of Site from South looking North

View of site from West looking East

View 2: Site from Northwest looking Southeast.

View 1: Site from South looking North

View 2: Site from Northwest looking Southeast.