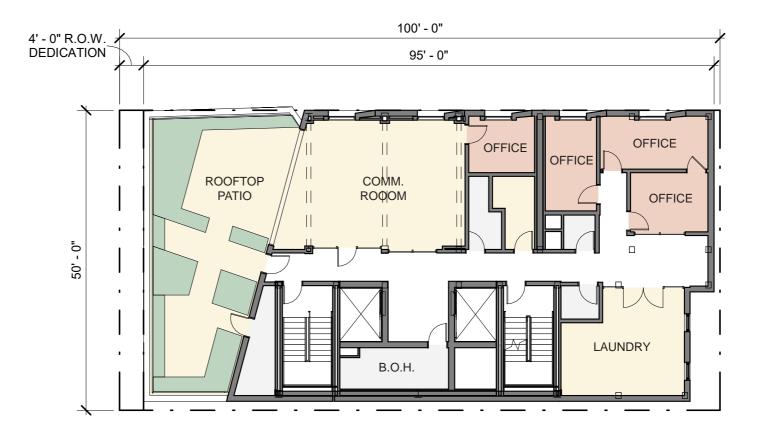

## LEVEL 12

BUILDING (59,890 GSF)

LEVELS 12 (3,550 GSF)

PATIO - 750 SF

MEETING AREA - 734 SF

OFFICE- 293 SF

LAUNDRY - 389 SF

RESTROOMS- 139 SF

#### **CONSTRAINTS & OPPORTUNITIES**

- CENTRAL COMERCIAL ZONING W/ DESIGN OVERLAY.
- CENTRAL CITY PLAN DISTRICT
- 1232 SW WASHINGTON STREET PARKING TO THE NORTH
- I-405 FREEWAY WEST OF SITE
- 1/8TH BLOCK LOT
- -4' ROW DEDICATION ON ALDER ST
- -6" ROW DEDICATION ON 13TH AVE

### **CONSTRAINTS & OPPORTUNITIES**

- CENTRAL COMMERCIAL ZONING W/ DESIGN OVERLAY.
- CENTRAL CITY PLAN DISTRICT
- 1232 SW WASHINGTON STREET PARKING TO THE NORTH
- I-405 FREEWAY WEST OF SITE
- 1/8TH BLOCK LOT
- -4' ROW DEDICATION ON ALDER ST
- -6" ROW DEDICATION ON 13TH AVE