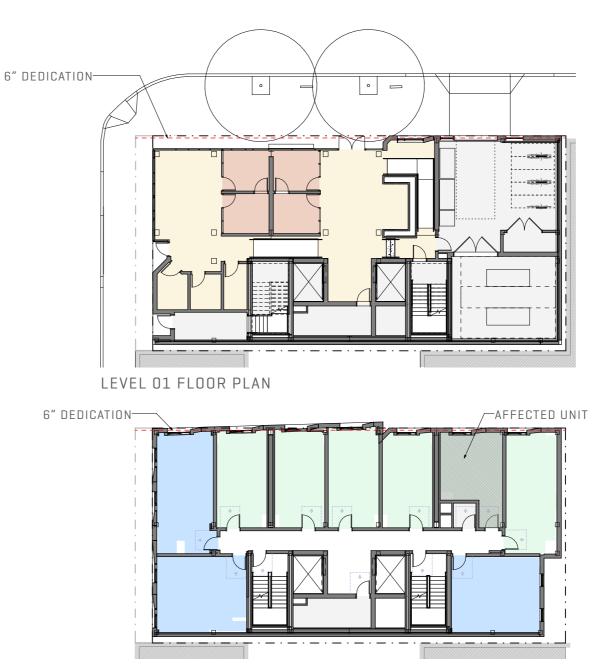

## LEVEL 01 FLOOR PLAN

BUILDING (59,890 GSF) LEVEL 01 (4,428 GSF) LOBBY - 968 SF OFFICE - 470 SF COMMUNUTY ROOM - 310 SF RESTROOMS - 115 SF B.O.H. - 1,168 SF CIRC - 495 SF