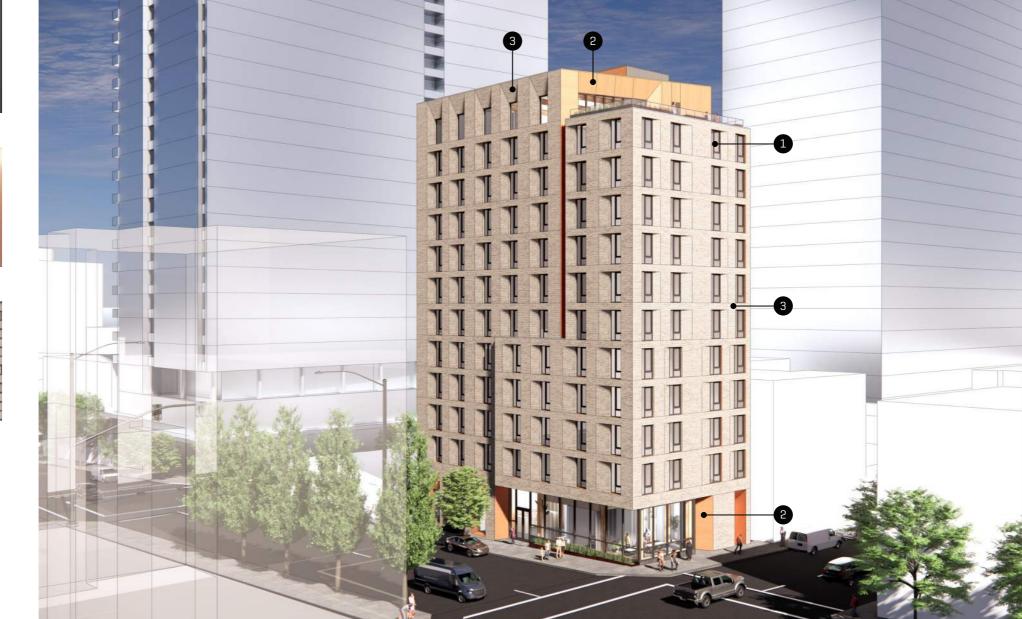

## Executive Summary.

- General support for the building's design concept, ground floor programming, massing, prominent window punches, and articulation.
- Enthusiasm from commission and neighborhood association for a well-designed affordable housing project for older people making use of this site and integrating so successfully into the neighborhood fabric.
- Support from all commissioners for thin brick [preferred], but also potential for metal, properly detailed and no metal at ground floor.
- Majority support for oriel exception.
- More usable canopy and tree coverage needed to protect pedestrians and outdoor seating area.
- All four elevations are prominent end wall designs need to be creative and well detailed, same material quality.

## • Non-street facing facades

- All elevations are prominent end wall designs need to be creative and well detailed.
- Ideally wrap materials to be coherent and avoid material change to lower quality material as building turns the corner.

## • Window patterning

- The façade that faces Alder doesn't have as many windows as 13<sup>th</sup> would be improved by wrapping the window patterning from Alder to 13<sup>th</sup> (adding a window to the end of the corridor).
- **Oriel window exception** (exception to allow tapered 0 to 18" projection at 46' long)

- Majority support for oriel exception based on size and contribution to design.
- The oriel makes the building fit into the context better having that planar change that is not all right angles gives it another level of detail – gives it the look of being new/modern.
   Folded plane facades and or projections are a common response in the area for more modern buildings.
- The asymmetry adds something to the building that is really nice and the longer façade is broken up with texture and movement. The shift in plane makes a positive impact on the 100' wide, 12 story façade.

## • Thin brick as primary cladding

- Highly compatible with neighborhood and all commissioners support its use.
- Use of brick make this building look light and warm, and gives the building a sense of dignity.
- Thin brick has come a long way since the 70's and 80's including corner pieces allowing corners to look good whereas they did not in the past.
- Luisa Flowers (designed by Lever) is an example of a building using thin brick where there are wide angles and tight angle corners wrapped with thin bricks and it works well.
- Not trying to mimic traditional brick or tile is its own thing. The product has improved tremendously and can create a lot of subtlety and variety that you can't find with metal panel.

## • Metal as primary cladding

- While all commissioners would support thin brick, only two commissioners noted equal support for metal, and an additional one would support metal but had a strong preference for the brick.
- Commissioners noted that metal is durable (above the ground floor), but concerns about metal are that is would be more conspicuous and would not look as high quality as the thin brick.
- If metal is used, must be heavy gauge (at least 20) and must be above 20" in panel dimension.

## • Ground level materials

- Ground floor needs attention. Whether the rest of the building is brick or metal, there should not be metal at the ground floor.
- Metal panel on ground floor doesn't hold up well (with possible exception of steel plate) given all the contact ground floor materials will endure including skateboarders, hand trucks, day to day wear and tear.