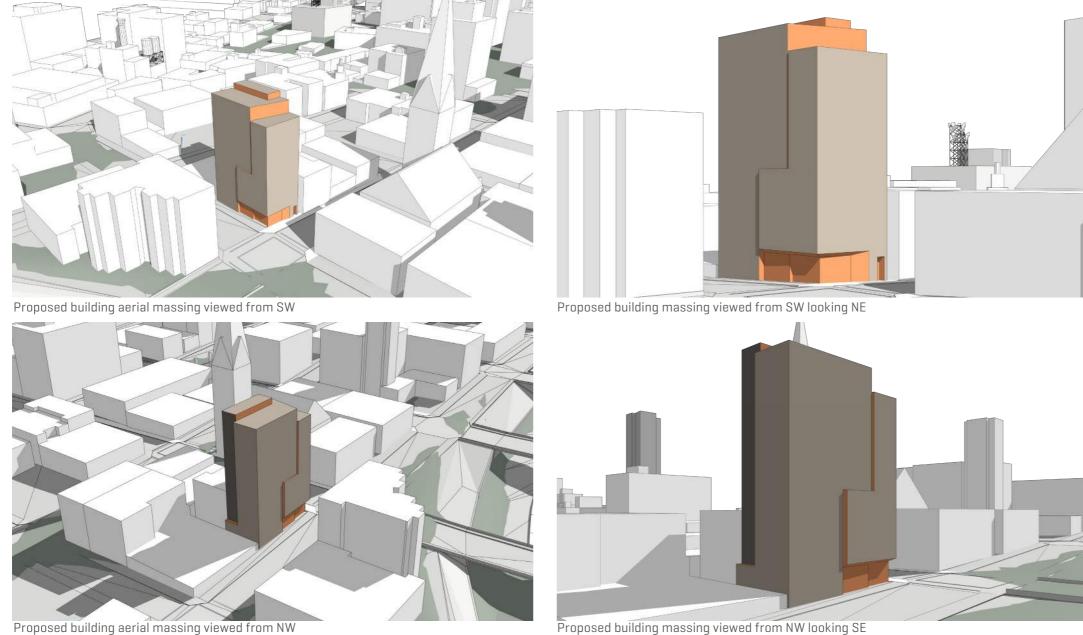

## PROJECT IMAGES

Proposed building aerial massing viewed from NW

12.05.2022

HOLST

## PROJECT IMAGES

Proposed building aerial massing viewed from NW