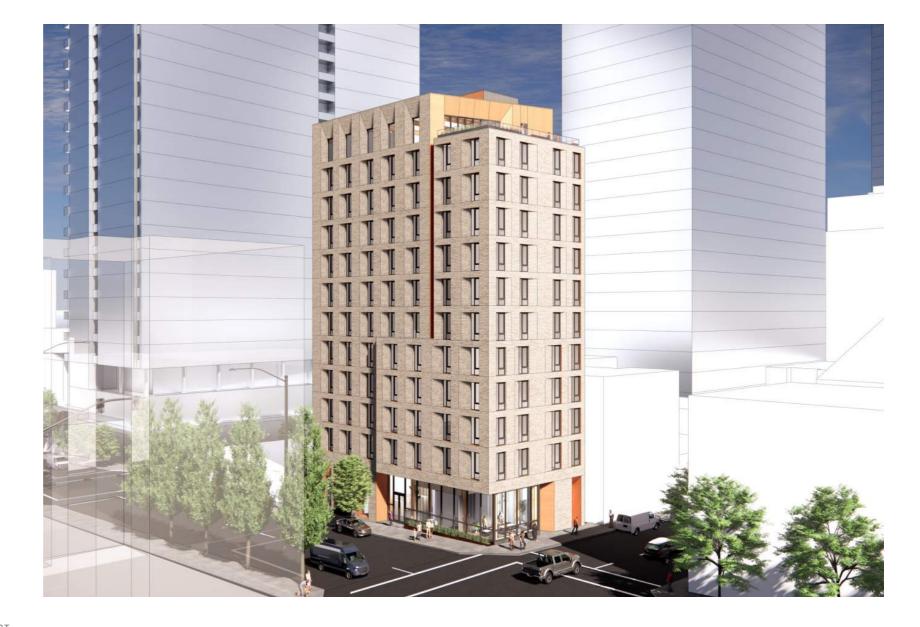

## Executive Summary.

- General support for the building's design concept, ground floor programming, massing, prominent window punches, and articulation.
- Enthusiasm from commission and neighborhood association for a well-designed affordable housing project for older people making use of this site and integrating so successfully into the neighborhood fabric.
- Support from all commissioners for thin brick [preferred], but also potential for metal, properly detailed and no metal at ground floor.
- Majority support for oriel exception.
- More usable canopy and tree coverage needed to protect pedestrians and outdoor seating area.
- All four elevations are prominent end wall designs need to be creative and well detailed, same material quality.

## CONTEXT

- General comments
  - Delighted to see this wonderful proposal on such a small, challenging site in a location that could really use redevelopment.
  - Simple, handsome, and elegant building that fits the context really well.
  - Meets the "Emphasize Portland themes" guideline by weaving a small footprint building into the neighborhood's varying texture.
  - Height and transparency of base and seating outside great fit for context.

- Majority support for oriel exception based on size and contribution to design.
- The oriel makes the building fit into the context better having that planar change that is not all right angles gives it another level of detail – gives it the look of being new/modern.
   Folded plane facades and or projections are a common response in the area for more modern buildings.
- The asymmetry adds something to the building that is really nice and the longer façade is broken up with texture and movement. The shift in plane makes a positive impact on the 100' wide, 12 story façade.

## • Thin brick as primary cladding

- Highly compatible with neighborhood and all commissioners support its use.
- Use of brick make this building look light and warm, and gives the building a sense of dignity.
- Thin brick has come a long way since the 70's and 80's including corner pieces allowing corners to look good whereas they did not in the past.
- Luisa Flowers (designed by Lever) is an example of a building using thin brick where there are wide angles and tight angle corners wrapped with thin bricks and it works well.
- Not trying to mimic traditional brick or tile is its own thing. The product has improved tremendously and can create a lot of subtlety and variety that you can't find with metal panel.