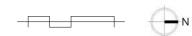

#### ANTICIPATED MODIFICATIONS/ADJUSTMENTS: 3

This proposal incldues projecting windows into the public right-of-way, shown with a dashed line on the site plan. This is to provide a break in the massing without affecting the size of the units on an otherwise constrained site. Below is listed which of the City of Portland's requirements for window projections into the public right-of-way [OSSC/32/#1] are being met and which will need a modification/adjustment.

A. Projection. Maximum projection of 4 feet into the right-of-way including trim, eaves and ornament.

#### Proposal meets, max projection is 1'-6"

B. Clearance. Clearance above grade as defined in Chapter 32, Section 3202.3.2 of the current Oregon Structural Specialty Code. (The 2004 edition of the Oregon Structural Specialty Code states that no projection is allowed for clearances less than 8 feet above grade. For clearances above grade greater than 8 feet, 1 inch of projection is allowed for each additional inch of clearance, provided that no such projection shall exceed a distance of 4 feet.)

#### Proposal meets, clearance above grade is 15' - 2"

C. Area. Maximum wall area of all windows which project into public right-of-way on a wall is 40% of the wall's area.

Proposal meets, projection is 29% of the wall's area

Continued on next page...

D. Wall Length. Maximum width of any single window which projects into public right-of-way is 50% of its building wall length.

#### Poposal meets, max width of projection is 47'-6"

E. Window Area. Minimum of 30% window area at the face of the projecting window element. Projections greater than 2 feet 6 inches must have windows at all sides. Required side windows must be a minimum of 10% of side walls.

# Modificaion/adjustment anticipated. Proposed window area is 26% at the face of the projecting window element.

F. Width. Maximum width of 12 feet for each projecting window element. When approved through Design Review, the width may vary provided the area of all windows on a wall which project into public right of way does not exceed 40% of the wall's area and the width of any single projecting window element does not exceed 50% of its building wall's length.

#### Modificaion/adjustment anticipated

G. Separation. Minimum separation of 12 feet measured from other projecting window elements on the same elevation or plane of wall. When approved through Design Review, required separation may vary provided the area of all projecting window elements on a wall does not exceed 40% of the wall's area and the width of any single projecting window element over the right-of-way does not exceed 50% of its building wall's length.

#### Modificaion/adjustment anticipated