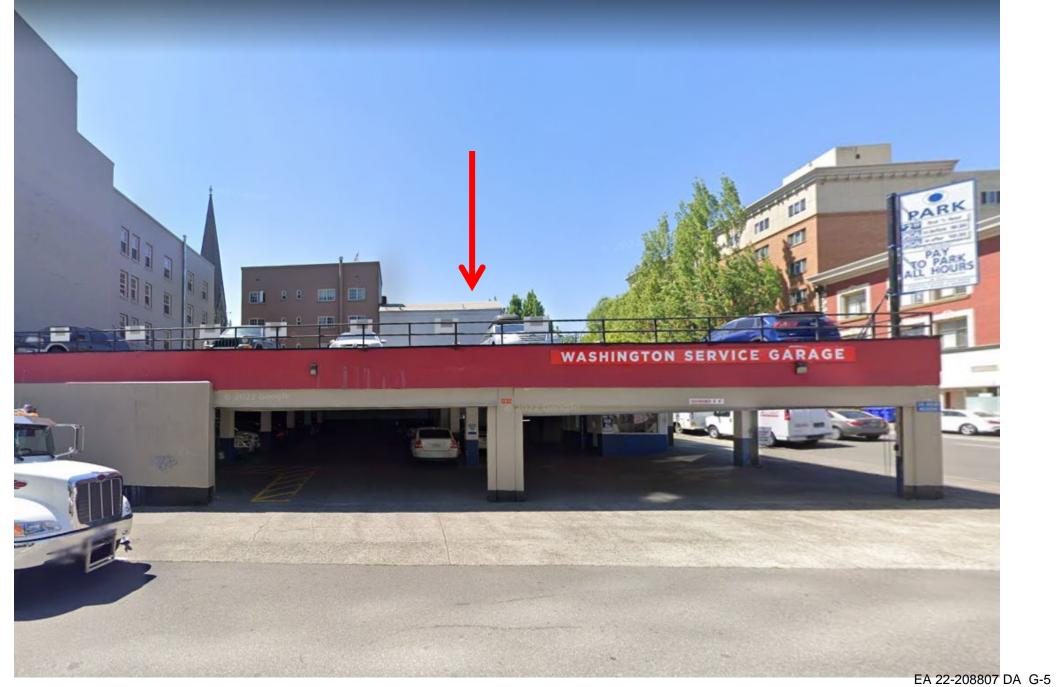

#### EXISTING CONDITIONS PLAN

- THREE STORY BUILDING LOCATED ON NORTH OF SITE TO BE DEMOLISHED.
- EXISTING PARKING LOT TO BE DEOMOLISHED.
- ONE CURB-CUT ON THE SOUTH SIDEWALK OF THE SITE TO BE DEMOLISHED.
- FOUR EXISTING TREES ON SITE TO BE REMOVED. EXISTING TREE IN R.O.W. TO REMAIN.

## SITE CONTEXT SITE & VICINITY PHOTOS

Aerial view from NW looking SE

View of site from SW corner

View of site from SE corner

Aerial view from NE looking SW

View of site from NW

View of complete block