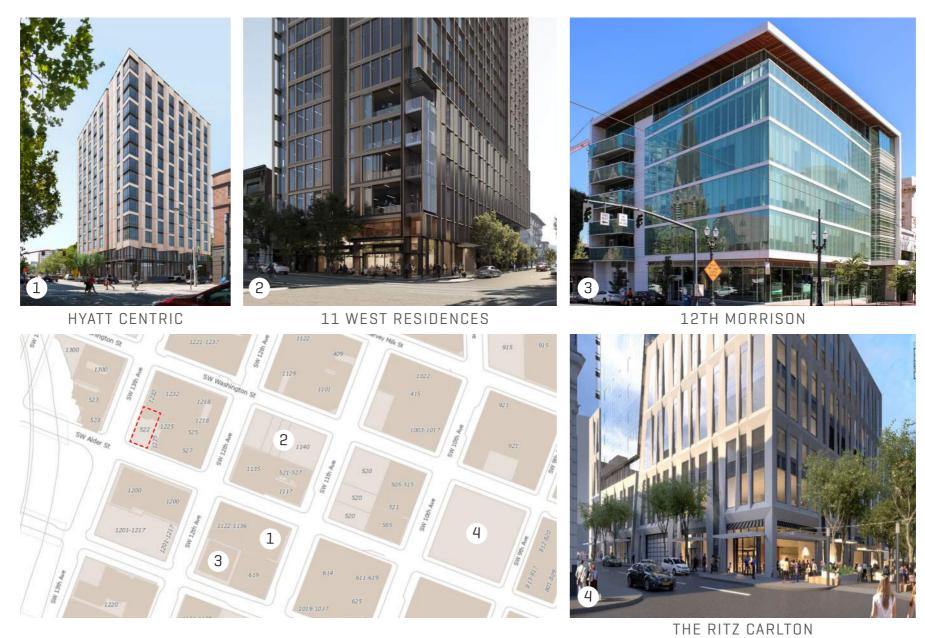

## • Thin brick as primary cladding

- Highly compatible with neighborhood and all commissioners support its use.
- Use of brick make this building look light and warm, and gives the building a sense of dignity.
- Thin brick has come a long way since the 70's and 80's including corner pieces allowing corners to look good whereas they did not in the past.
- Luisa Flowers (designed by Lever) is an example of a building using thin brick where there are wide angles and tight angle corners wrapped with thin bricks and it works well.
- Not trying to mimic traditional brick or tile is its own thing. The product has improved tremendously and can create a lot of subtlety and variety that you can't find with metal panel.