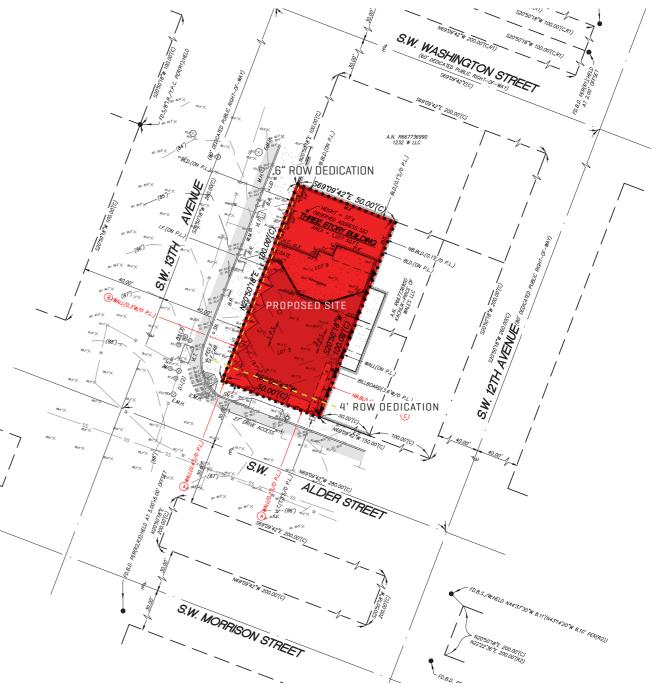

#### EXISTING CONDITIONS PLAN

- THREE STORY BUILDING LOCATED ON NORTH OF SITE TO BE DEMOLISHED.
- EXISTING PARKING LOT TO BE DEOMOLISHED.
- ONE CURB-CUT ON THE SOUTH SIDEWALK OF THE SITE TO BE DEMOLISHED.
- FOUR EXISTING TREES ON SITE TO BE REMOVED. EXISTING TREE IN R.O.W. TO REMAIN.

#### EXISTING CONDITIONS PLAN

- THREE STORY BUILDING LOCATED ON NORTH OF SITE TO BE DEMOLISHED.
- EXISTING PARKING LOT TO BE DEMOLISHED.
- ONE CURB-CUT ON THE SOUTH SIDEWALK OF THE SITE TO BE DEMOLISHED.
- FOUR EXISTING TREES ON SITE TO BE REMOVED. EXISTING TREE IN R.O.W. TO REMAIN.

### EXISTING CONDITIONS PLAN

- THREE STORY BUILDING LOCATED ON NORTH OF SITE TO BE DEMOLISHED.
- EXISTING PARKING LOT TO BE DEMOLISHED.
- ONE CURB-CUT ON THE SOUTH SIDEWALK OF THE SITE TO BE DEMOLISHED.
- FOUR EXISTING TREES ON SITE TO BE REMOVED. EXISTING TREE IN R.O.W. TO REMAIN.