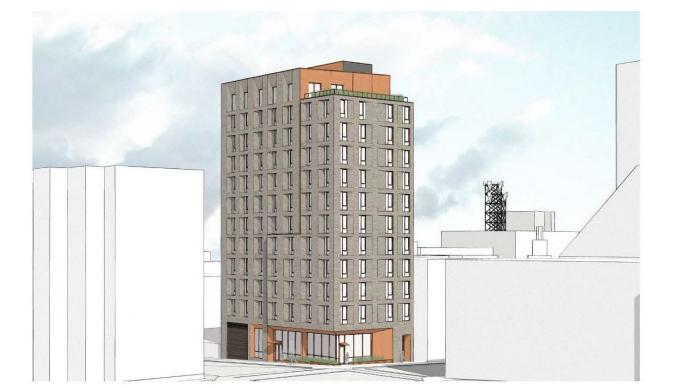

## PROPOSAL

The proposed building is a 12-story (with 1 below-grade utility/BOH basement) structure of approximately 59,890 square feet with 90 units, 60 studios and 30 1-bedrooms, of permanent supportive housing. Amenities will include community rooms, laundry lounge, rooftop terrace, onsite supportive services, and property management.

#### PROPOSAL

The proposed building is a 12-story (with 1 below-grade utility/BOH basement) CLT structure of approximately 59,890 square feet with 90 units, 60 studios and 30 1-bedrooms, of permanent supportive housing. Amenities will include community rooms, laundry lounge, rooftop terrace, on-site supportive services, and property management.