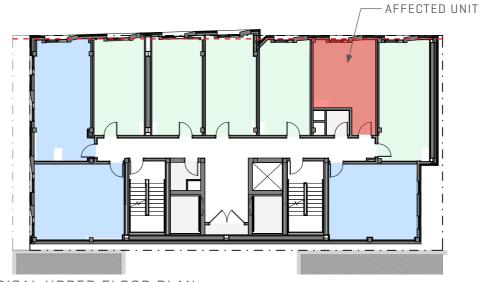

## LEVELS 02-05 FLOOR PLAN

BUILDING (59,890 GSF)

LEVELS 02-05 (4,568 GSF)

1 BED - 3 UNITS

STUDIO - 6 UNITS

B.O.H. - 532 SF

CIRC - 929 SF

## LEVELS 06-11 FLOOR PLAN

BUILDING (59,890 GSF)

LEVELS 06-11 [4,538 GSF]

1 BED - 3 UNITS

#### STUDIO - 6 UNITS

B.O.H. - 532 SF

CIRC - 929 SF