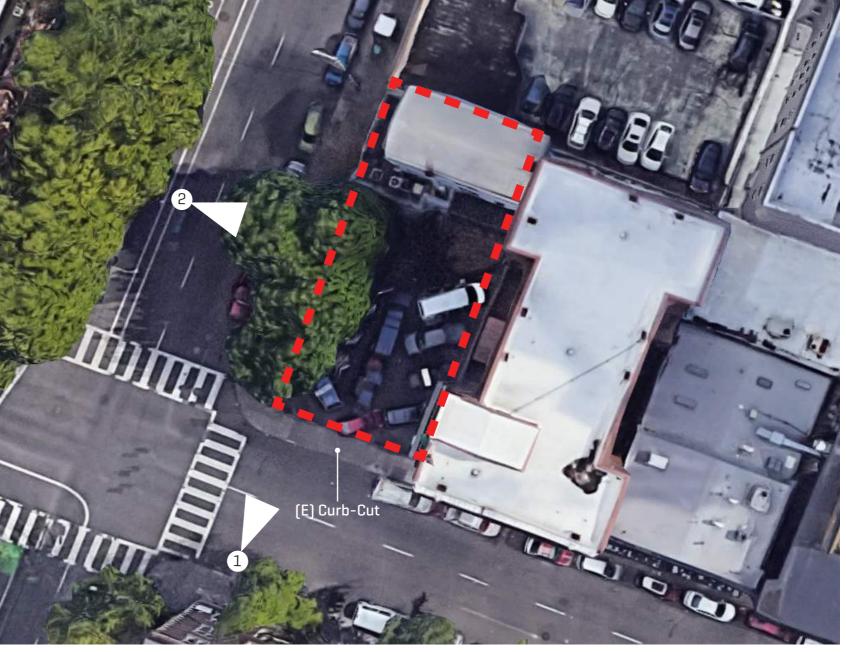

#### EXISTING CONDITIONS PLAN

- THREE STORY BUILDING LOCATED ON NORTH OF SITE TO BE DEMOLISHED.
- EXISTING PARKING LOT TO BE DEOMOLISHED.
- ONE CURB-CUT ON THE SOUTH SIDEWALK OF THE SITE TO BE DEMOLISHED.
- FOUR EXISTING TREES ON SITE TO BE REMOVED. EXISTING TREE IN R.O.W. TO REMAIN.

#### EXISTING CONDITIONS PLAN

- THREE STORY BUILDING LOCATED ON NORTH OF SITE TO BE DEMOLISHED.
- EXISTING PARKING LOT TO BE DEMOLISHED.
- ONE CURB-CUT ON THE SOUTH SIDEWALK OF THE SITE TO BE DEMOLISHED.
- FOUR EXISTING TREES ON SITE TO BE REMOVED. EXISTING TREE IN R.O.W. TO REMAIN.

### EXISTING CONDITIONS PLAN

- THREE STORY BUILDING LOCATED ON NORTH OF SITE TO BE DEMOLISHED.
- EXISTING PARKING LOT TO BE DEMOLISHED.
- ONE CURB-CUT ON THE SOUTH SIDEWALK OF THE SITE TO BE DEMOLISHED.
- FOUR EXISTING TREES ON SITE TO BE REMOVED. EXISTING TREE IN R.O.W. TO REMAIN.

#### **CONSTRAINTS & OPPORTUNITIES**

- CENTRAL COMERCIAL ZONING W/ DESIGN OVERLAY.
- CENTRAL CITY PLAN DISTRICT
- 1232 SW WASHINGTON STREET PARKING TO THE NORTH
- I-405 FREEWAY WEST OF SITE
- 1/8TH BLOCK LOT
- -4' ROW DEDICATION ON ALDER ST
- -6" ROW DEDICATION ON 13TH AVE

### **CONSTRAINTS & OPPORTUNITIES**

- CENTRAL COMMERCIAL ZONING W/ DESIGN OVERLAY.
- CENTRAL CITY PLAN DISTRICT
- 1232 SW WASHINGTON STREET PARKING TO THE NORTH
- I-405 FREEWAY WEST OF SITE
- 1/8TH BLOCK LOT
- -4' ROW DEDICATION ON ALDER ST
- -6" ROW DEDICATION ON 13TH AVE