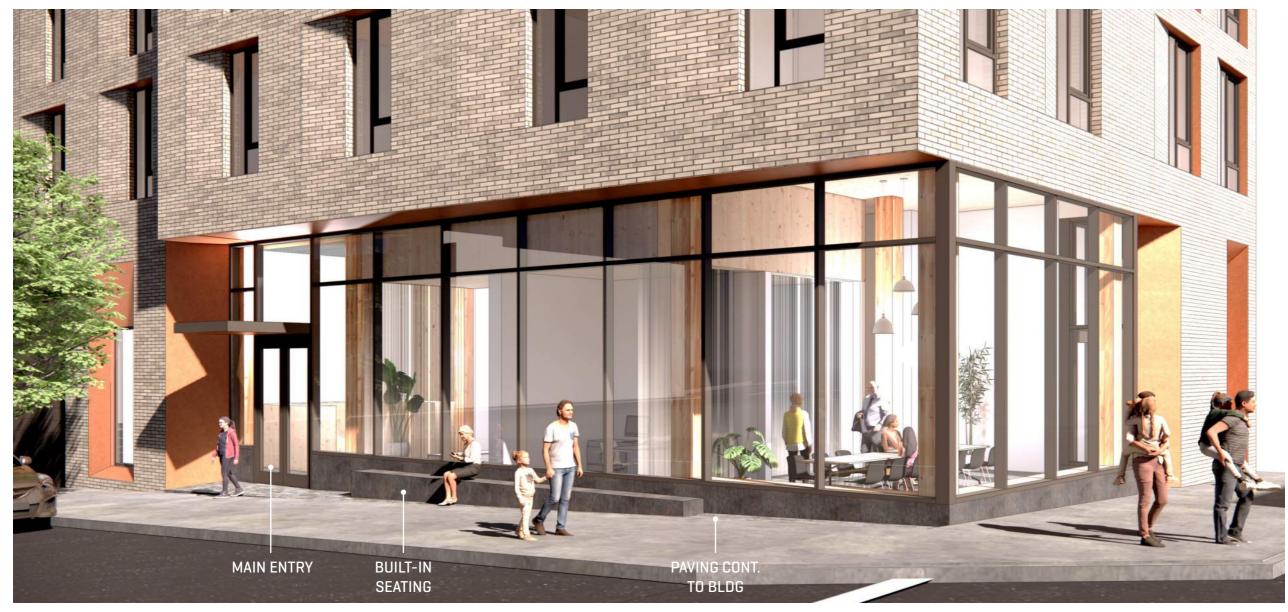

## • General comments

- Public realm guidelines by and large are really well met.
- Overall floor plan works well especially with the small site. Back of house is minimized and located as strategically as possible.
- Focusing glazing/transparency at the prominent corner is ideal and mitigates blankness of utilities and exit corridor.
- Some concerns around having the community room at the corner because services being provided to residents could result in drawn blinds (applicant noted that those types of activities would be concentrated on the upper floor community room with more public facing programming on the ground floor).
- The beveled ground floor windows are a nice touch.

## • Weather protection

- Could do more with weather protection significant and public give-back in our climate (heat as well as precipitation) – and it's not just for the residents, but also the public.
- While the elegant aesthetic of the minimal canopy at the entrance was appreciated, there
  was not a consensus that the weather protection guideline was fully met, especially in
  providing cover for pedestrians.
- Additional canopies should be explored, and also essential to use trees to provide shade, cooling and protection that would have the co-benefits of improving the ambiance of the building's "front porch" outdoor seating area.
- Explore enlarging the size of the entry area canopy as part of the solution perhaps enhance it with misters for heat waves to combat the urban heat island effect.

## • Outdoor spaces

- Brilliant job with rooftop garden: south-facing, large, great design. Add weather protection to make it usable year-round.
- Seating area adjacent to entrance: seat wall looks like an after-thought and needs more attention including enhancing weather protection with canopy coverage and tree shade.

 More seating and materials that are warmer should be integrated – concrete cold and unwelcoming for the older people that will be utilizing the space. Integrating the right kind of wood within the concrete seating area would add some warmth and relate to the CLT materiality.

The design team feels the pedestrian experience would not be inhibited by reconstructing the ROW at 14' - 6" instead of the recommended city standard of 15' - 0" because more than 50% of the building's facade along 13th Avenue steps back 3' - 0" at the ground floor with paving up to the building's ground floor glazing, increasing the perceived width of the sidewalk in this area. This area would be used as a "stopping zone" and furnished with built-in seating.