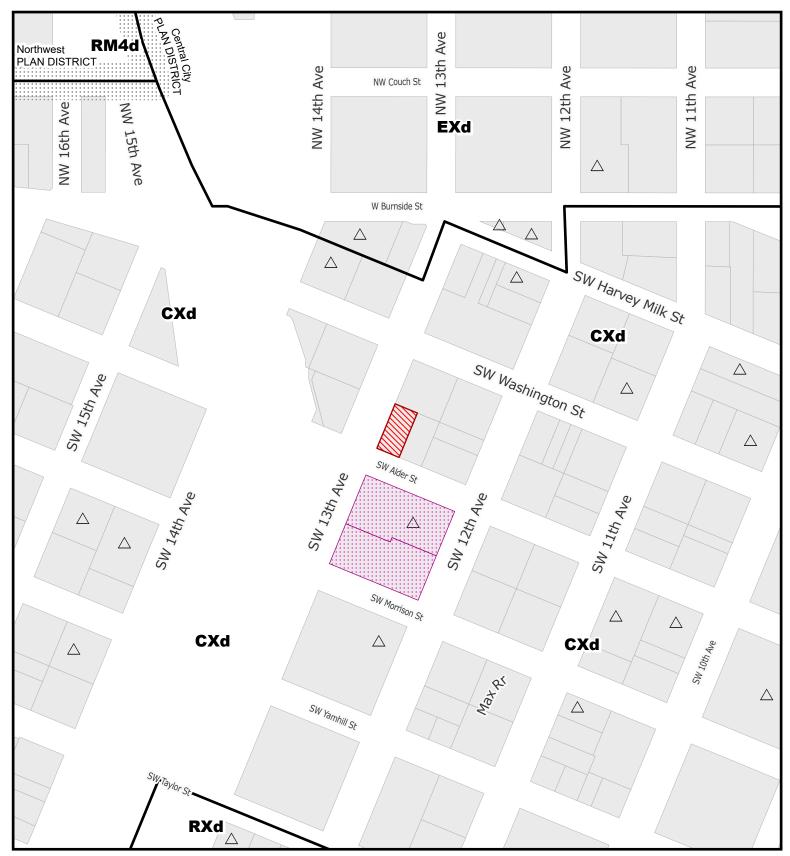

### **CONSTRAINTS & OPPORTUNITIES**

- CENTRAL COMERCIAL ZONING W/ DESIGN OVERLAY.
- CENTRAL CITY PLAN DISTRICT
- 1232 SW WASHINGTON STREET PARKING TO THE NORTH
- I-405 FREEWAY WEST OF SITE
- 1/8TH BLOCK LOT

#### **CONSTRAINTS & OPPORTUNITIES**

- CENTRAL COMERCIAL ZONING W/ DESIGN OVERLAY.
- CENTRAL CITY PLAN DISTRICT
- 1232 SW WASHINGTON STREET PARKING TO THE NORTH
- I-405 FREEWAY WEST OF SITE
- 1/8TH BLOCK LOT
- -4' ROW DEDICATION ON ALDER ST
- -6" ROW DEDICATION ON 13TH AVE

### **CONSTRAINTS & OPPORTUNITIES**

- CENTRAL COMMERCIAL ZONING W/ DESIGN OVERLAY.
- CENTRAL CITY PLAN DISTRICT
- 1232 SW WASHINGTON STREET PARKING TO THE NORTH
- I-405 FREEWAY WEST OF SITE
- 1/8TH BLOCK LOT
- -4' ROW DEDICATION ON ALDER ST
- -6" ROW DEDICATION ON 13TH AVE