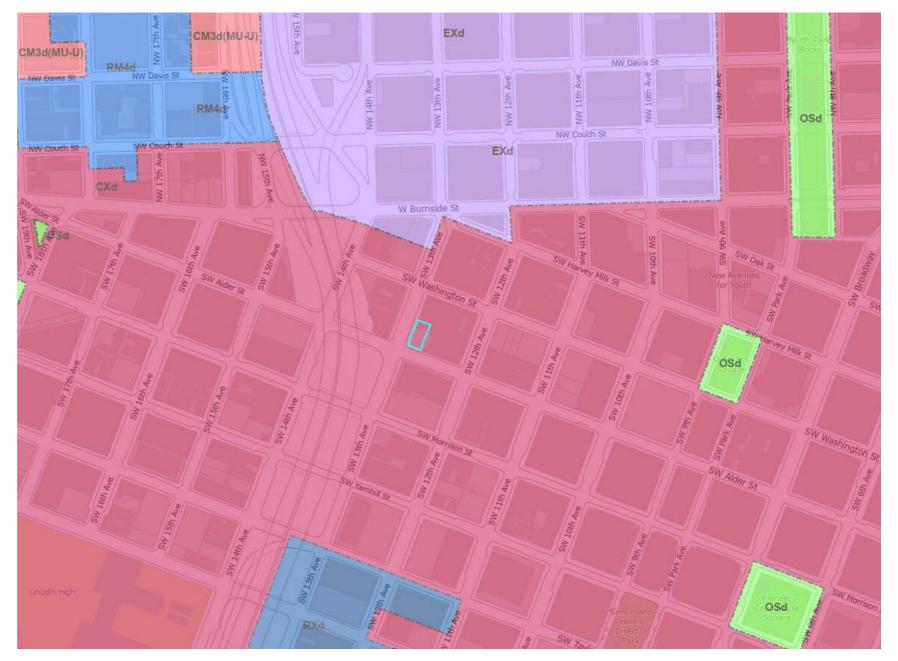

### **CONSTRAINTS & OPPORTUNITIES**

- CENTRAL COMERCIAL ZONING W/ DESIGN OVERLAY.
- CENTRAL CITY PLAN DISTRICT
- 1232 SW WASHINGTON STREET PARKING TO THE NORTH
- I-405 FREEWAY WEST OF SITE
- 1/8TH BLOCK LOT

#### **CONSTRAINTS & OPPORTUNITIES**

- CENTRAL COMERCIAL ZONING W/ DESIGN OVERLAY.
- CENTRAL CITY PLAN DISTRICT
- 1232 SW WASHINGTON STREET PARKING TO THE NORTH
- I-405 FREEWAY WEST OF SITE
- 1/8TH BLOCK LOT
- -4' ROW DEDICATION ON ALDER ST
- -6" ROW DEDICATION ON 13TH AVE

### **CONSTRAINTS & OPPORTUNITIES**

- CENTRAL COMMERCIAL ZONING W/ DESIGN OVERLAY.
- CENTRAL CITY PLAN DISTRICT
- 1232 SW WASHINGTON STREET PARKING TO THE NORTH
- I-405 FREEWAY WEST OF SITE
- 1/8TH BLOCK LOT
- -4' ROW DEDICATION ON ALDER ST
- -6" ROW DEDICATION ON 13TH AVE