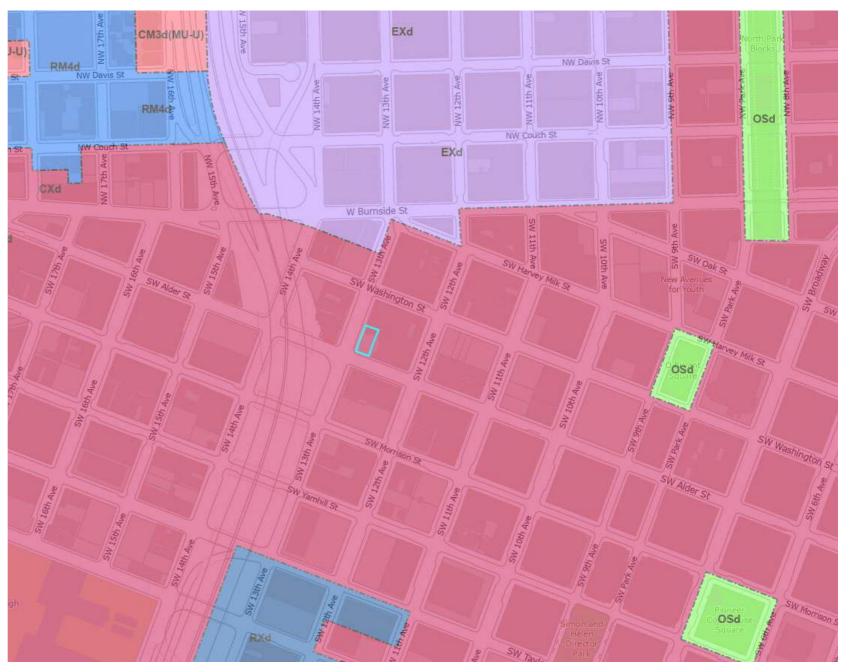

# THANK YOU

For Zoning Code in Effect Post October 1, 2022

- Site
  Also Owned Parcels
  Plan District
- $\triangle$  Historic Landmark

| File No.    | EA 22 - 208807 DA |
|-------------|-------------------|
| 1/4 Section | 3028              |
|             | 1 inch =200 feet  |
| State ID    | 1N1E33DD 3300     |
| Exhibit     | B Dec 07, 2022    |