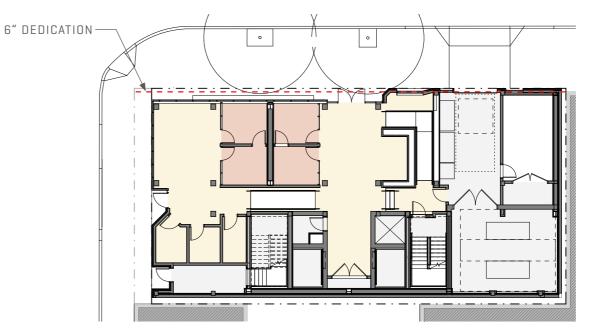

#### **CONSTRAINTS & OPPORTUNITIES**

- CENTRAL COMERCIAL ZONING W/ DESIGN OVERLAY.
- CENTRAL CITY PLAN DISTRICT
- 1232 SW WASHINGTON STREET PARKING TO THE NORTH
- I-405 FREEWAY WEST OF SITE
- 1/8TH BLOCK LOT
- -4' ROW DEDICATION ON ALDER ST
- -6" ROW DEDICATION ON 13TH AVE

#### **PUBLIC WORKS ALTERNATIVE**

The design team plans to submit a Public Works Alternative to maintain the existing 14' - 6" ROW along 13th Avenue rather than reconstruct this frontage to the recommended city standard of 15' - 0". Forgoing this 6" dedication would help maximize the square footage and number of units in the project.

As designed, many efficiency dwelling units in the project are under the required 190 net square feet required by code, however, an appeal has been granted (#28228) to allow a minimum required area of 140 net square feet to be used. If the 6" dedication is required along 13th Avenue, 10 units would fail to meet the required minimum size and need to be removed from the project.

The design team feels the pedestrian experience would not be inhibited by reconstructing the ROW at 14' - 6" instead of the recommended city standard of 15' - 0" because more than 50% of the building's facade along 13th Avenue steps back 3' - 0" at the ground floor with paving up to the building's ground floor glazing, increasing the perceived width of the sidewalk in this area. This area would be used as a "stopping zone" and furnished with built-in seating.