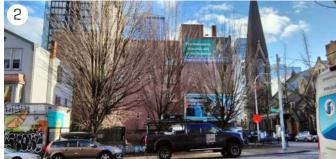

#### EXISTING CONDITIONS PLAN

- THREE STORY BUILDING LOCATED ON NORTH OF SITE TO BE DEMOLISHED.
- EXISTING PARKING LOT TO BE DEOMOLISHED.
- ONE CURB-CUT ON THE SOUTH SIDEWALK OF THE SITE TO BE DEMOLISHED.
- FOUR EXISTING TREES ON SITE TO BE REMOVED. EXISTING TREE IN R.O.W. TO REMAIN.

#### EXISTING CONDITIONS PLAN

- THREE STORY BUILDING LOCATED ON NORTH OF SITE TO BE DEMOLISHED.
- EXISTING PARKING LOT TO BE DEMOLISHED.
- ONE CURB-CUT ON THE SOUTH SIDEWALK OF THE SITE TO BE DEMOLISHED.
- FOUR EXISTING TREES ON SITE TO BE REMOVED. EXISTING TREE IN R.O.W. TO REMAIN.

### EXISTING CONDITIONS PLAN

- THREE STORY BUILDING LOCATED ON NORTH OF SITE TO BE DEMOLISHED.
- EXISTING PARKING LOT TO BE DEMOLISHED.
- ONE CURB-CUT ON THE SOUTH SIDEWALK OF THE SITE TO BE DEMOLISHED.
- FOUR EXISTING TREES ON SITE TO BE REMOVED. EXISTING TREE IN R.O.W. TO REMAIN.