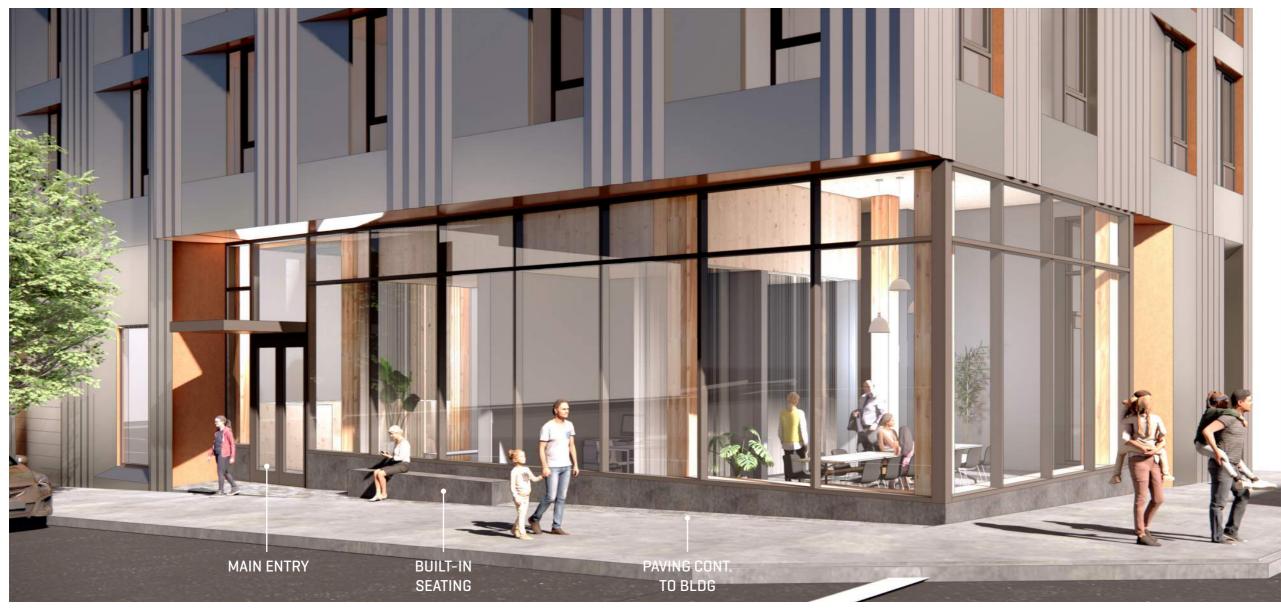

## • General comments

- Public realm guidelines by and large are really well met.
- Overall floor plan works well especially with the small site. Back of house is minimized and located as strategically as possible.
- Focusing glazing/transparency at the prominent corner is ideal and mitigates blankness of utilities and exit corridor.
- Some concerns around having the community room at the corner because services being provided to residents could result in drawn blinds (applicant noted that those types of activities would be concentrated on the upper floor community room with more public facing programming on the ground floor).
- The beveled ground floor windows are a nice touch.

## • Weather protection

- Could do more with weather protection significant and public give-back in our climate (heat as well as precipitation) – and it's not just for the residents, but also the public.
- While the elegant aesthetic of the minimal canopy at the entrance was appreciated, there
  was not a consensus that the weather protection guideline was fully met, especially in
  providing cover for pedestrians.
- Additional canopies should be explored, and also essential to use trees to provide shade, cooling and protection that would have the co-benefits of improving the ambiance of the building's "front porch" outdoor seating area.
- Explore enlarging the size of the entry area canopy as part of the solution perhaps enhance it with misters for heat waves to combat the urban heat island effect.

## • Outdoor spaces

- Brilliant job with rooftop garden: south-facing, large, great design. Add weather protection to make it usable year-round.
- Seating area adjacent to entrance: seat wall looks like an after-thought and needs more attention including enhancing weather protection with canopy coverage and tree shade.

 More seating and materials that are warmer should be integrated – concrete cold and unwelcoming for the older people that will be utilizing the space. Integrating the right kind of wood within the concrete seating area would add some warmth and relate to the CLT materiality.

#### **PUBLIC WORKS ALTERNATIVE**

The design team plans to submit a Public Works Alternative to maintain the existing 14' - 6" ROW along 13th Avenue rather than reconstruct this frontage to the recommended city standard of 15' - 0". Forgoing this 6" dedication would help maximize the square footage and number of units in the project.

As designed, many efficiency dwelling units in the project are under the required 190 net square feet required by code, however, an appeal has been granted (#28228) to allow a minimum required area of 140 net square feet to be used. If the 6" dedication is required along 13th Avenue, 10 units would fail to meet the required minimum size and need to be removed from the project.

The design team feels the pedestrian experience would not be inhibited by reconstructing the ROW at 14' - 6" instead of the recommended city standard of 15' - 0" because more than 50% of the building's facade along 13th Avenue steps back 3' - 0" at the ground floor with paving up to the building's ground floor glazing, increasing the perceived width of the sidewalk in this area. This area would be used as a "stopping zone" and furnished with built-in seating.