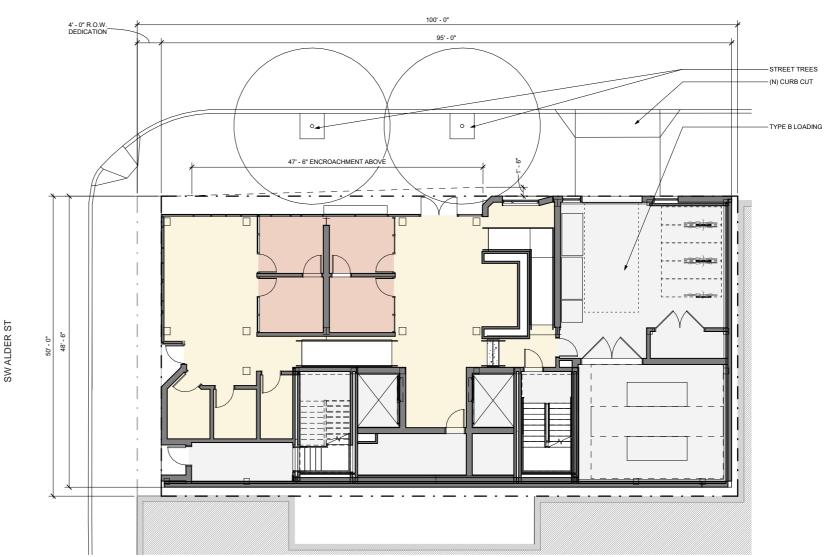

#### **PUBLIC WORKS ALTERNATIVE**

The design team plans to submit a Public Works Alternative to maintain the existing 14' - 6" ROW along 13th Avenue rather than reconstruct this frontage to the recommended city standard of 15' - 0". Forgoing this 6" dedication would help maximize the square footage and number of units in the project.

As designed, many efficiency dwelling units in the project are under the required 190 net square feet required by code, however, an appeal has been granted (#28228) to allow a minimum required area of 140 net square feet to be used. If the 6" dedication is required along 13th Avenue, 10 units would fail to meet the required minimum size and need to be removed from the project.

The design team feels the pedestrian experience would not be inhibited by reconstructing the ROW at 14' - 6" instead of the recommended city standard of 15' - 0" because more than 50% of the building's facade along 13th Avenue steps back 3' - 0" at the ground floor with paving up to the building's ground floor glazing, increasing the perceived width of the sidewalk in this area. This area would be used as a "stopping zone" and furnished with built-in seating.