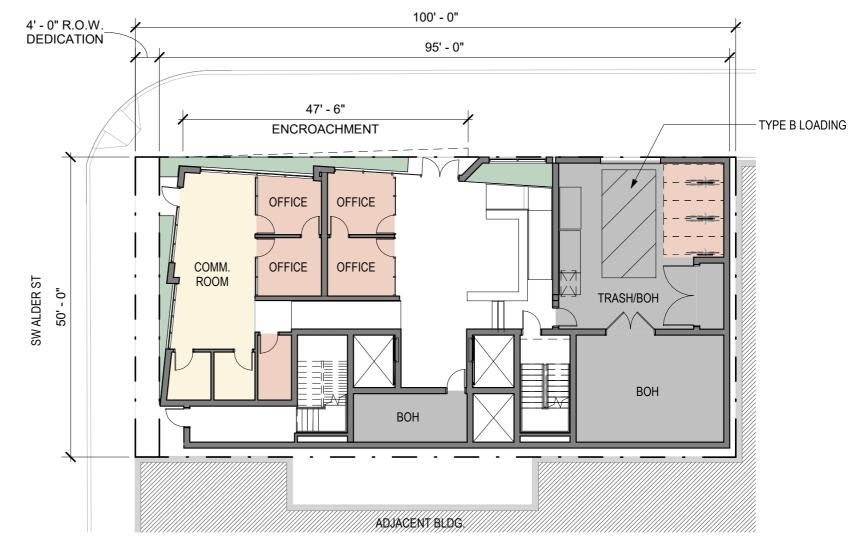

# GROUND FLOOR PLAN LEVEL 01

BUILDING (59,890 GSF)

LEVEL 01 (4,428 GSF)

LOBBY - 968 SF

OFFICE - 470 SF

COMMUNUTY ROOM - 310 SF

RESTROOMS - 115 SF

B.O.H. - 1,168 SF

## LEVEL 01 FLOOR PLAN

BUILDING (59,890 GSF) LEVEL 01 (4,428 GSF) LOBBY - 968 SF OFFICE - 470 SF COMMUNUTY ROOM - 310 SF RESTROOMS - 115 SF B.O.H. - 1,168 SF CIRC - 495 SF