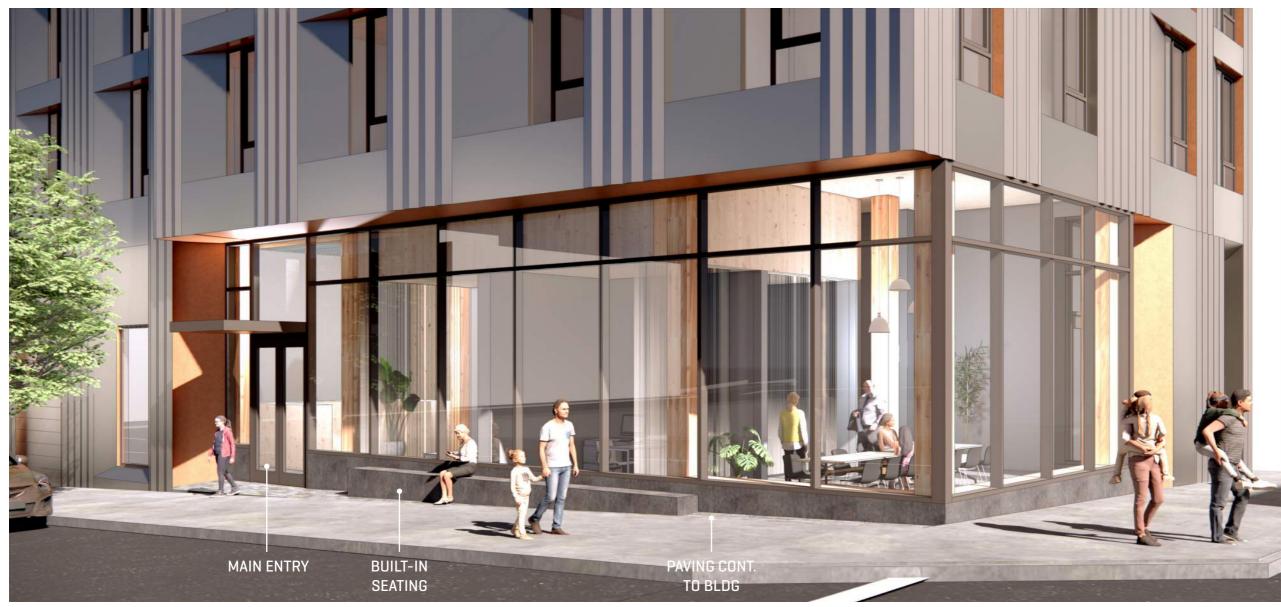

The design team feels the pedestrian experience would not be inhibited by reconstructing the ROW at 14' - 6" instead of the recommended city standard of 15' - 0" because more than 50% of the building's facade along 13th Avenue steps back 3' - 0" at the ground floor with paving up to the building's ground floor glazing, increasing the perceived width of the sidewalk in this area. This area would be used as a "stopping zone" and furnished with built-in seating.