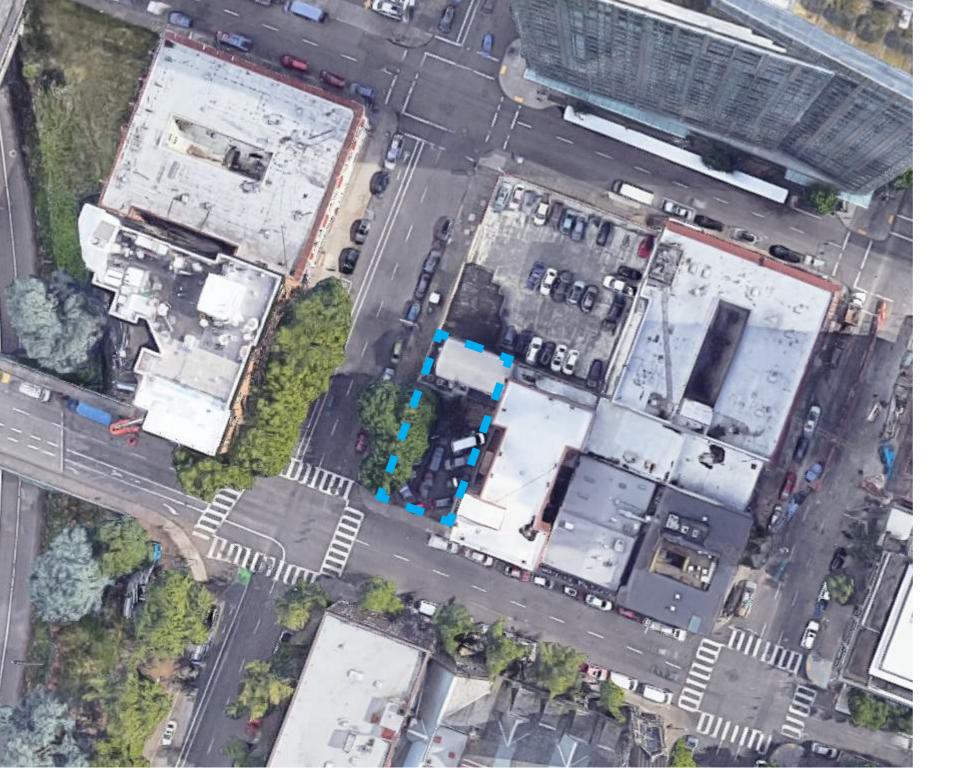

#### EXISTING CONDITIONS PLAN

- THREE STORY BUILDING LOCATED ON NORTH OF SITE TO BE DEMOLISHED.
- EXISTING PARKING LOT TO BE DEOMOLISHED.
- ONE CURB-CUT ON THE SOUTH SIDEWALK OF THE SITE TO BE DEMOLISHED.
- FOUR EXISTING TREES ON SITE TO BE REMOVED. EXISTING TREE IN R.O.W. TO REMAIN.

## SITE CONTEXT SITE & VICINITY PHOTOS

Aerial view from NW looking SE

View of site from SW corner

View of site from SE corner

Aerial view from NE looking SW

View of site from NW

View of complete block

#### EXISTING CONDITIONS PLAN

- THREE STORY BUILDING LOCATED ON NORTH OF SITE TO BE DEMOLISHED.
- EXISTING PARKING LOT TO BE DEMOLISHED.
- ONE CURB-CUT ON THE SOUTH SIDEWALK OF THE SITE TO BE DEMOLISHED.
- FOUR EXISTING TREES ON SITE TO BE REMOVED. EXISTING TREE IN R.O.W. TO REMAIN.

### SITE CONTEXT SITE & VICINITY PHOTOS

Aerial view from NW looking SE

View of site from SW corner

View of site from SE corner

Aerial view from NE looking SW

View of site from NW

View of complete block

### EXISTING CONDITIONS PLAN

- THREE STORY BUILDING LOCATED ON NORTH OF SITE TO BE DEMOLISHED.
- EXISTING PARKING LOT TO BE DEMOLISHED.
- ONE CURB-CUT ON THE SOUTH SIDEWALK OF THE SITE TO BE DEMOLISHED.
- FOUR EXISTING TREES ON SITE TO BE REMOVED. EXISTING TREE IN R.O.W. TO REMAIN.

## SITE CONTEXT SITE & VICINITY PHOTOS

Aerial view from NW looking SE

View 3: Site from opposite corner

View 4: Site from SE corner

Aerial view from NE looking SW

View 5: Site from NW corner

View of complete block