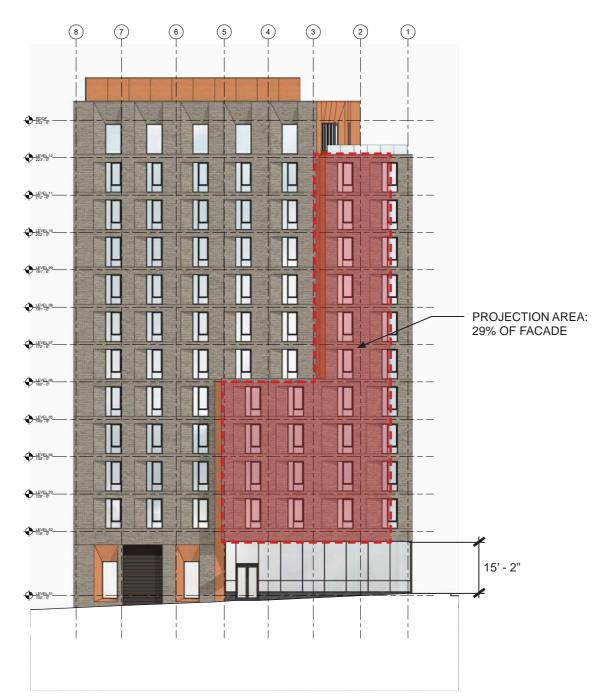

#### ANTICIPATED MODIFICATIONS/ADJUSTMENTS: 3

This proposal incldues projecting windows into the public right-of-way, shown with a dashed line on the site plan. Below is listed which of the City of Portland's requirements for window projections into the public right-of-way [OSSC/32/#1] are being met and which will need a modification/adjustment.

A. Projection. Maximum projection of 4 feet into the right-of-way including trim, eaves and ornament.

### Proposal meets, max projection is 1'-6"

B. Clearance. Clearance above grade as defined in Chapter 32, Section 3202.3.2 of the current Oregon Structural Specialty Code. (The 2004 edition of the Oregon Structural Specialty Code states that no projection is allowed for clearances less than 8 feet above grade. For clearances above grade greater than 8 feet, 1 inch of projection is allowed for each additional inch of clearance, provided that no such projection shall exceed a distance of 4 feet.)

### Proposal meets, clearance above grade is 15' - 2"

C. Area. Maximum wall area of all windows which project into public right-of-way on a wall is 40% of the wall's area.

Proposal meets, projection is 29% of the wall's area

### ANTICIPATED MODIFICATIONS/ADJUSTMENTS: ONE

D. Wall Length. Maximum width of any single window which projects into public right-of-way is 50% of its building wall length.

### Poposal meets, max width of projection is 47'-6"

E. Window Area. Minimum of 30% window area at the face of the projecting window element. Projections greater than 2 feet 6 inches must have windows at all sides. Required side windows must be a minimum of 10% of side walls.

### Modificaion/adjustment anticipated

F. Width. Maximum width of 12 feet for each projecting window element. When approved through Design Review, the width may vary provided the area of all windows on a wall which project into public right of way does not exceed 40% of the wall's area and the width of any single projecting window element does not exceed 50% of its building wall's length.

#### Modificaion/adjustment anticipated

G. Separation. Minimum separation of 12 feet measured from other projecting window elements on the same elevation or plane of wall. When approved through Design Review, required separation may vary provided the area of all projecting window elements on a wall does not exceed 40% of the wall's area and the width of any single projecting window element over the right-of-way does not exceed 50% of its building wall's length.

### Modificaion/adjustment anticipated

**14** JULIA WEST | COMMUNITY DEVELOPMENT PARTNERS | HOLST