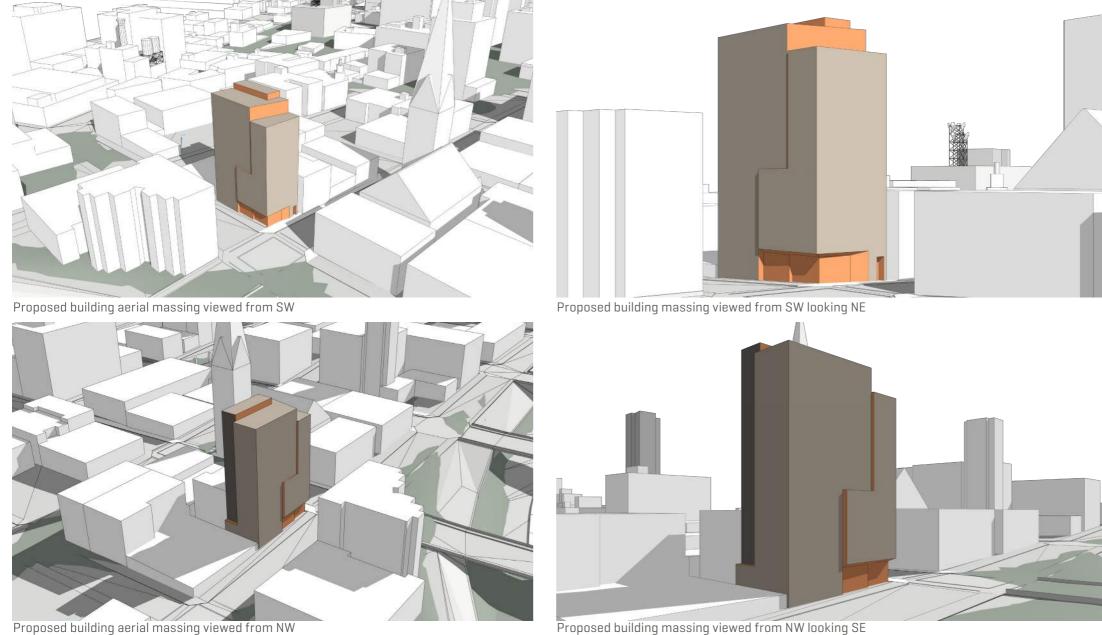

## PROJECT IMAGES

Proposed building aerial massing viewed from NW

12.05.2022

HOLST

## PROJECT IMAGES

Proposed building aerial massing viewed from NW