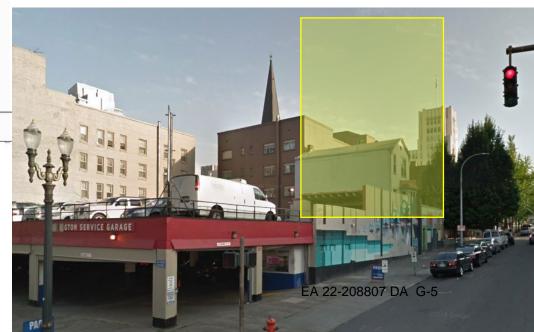

#### EXISTING CONDITIONS PLAN

- THREE STORY BUILDING LOCATED ON NORTH OF SITE TO BE DEMOLISHED.
- EXISTING PARKING LOT TO BE DEOMOLISHED.
- ONE CURB-CUT ON THE SOUTH SIDEWALK OF THE SITE TO BE DEMOLISHED.
- FOUR EXISTING TREES ON SITE TO BE REMOVED. EXISTING TREE IN R.O.W. TO REMAIN.

## SITE CONTEXT SITE & VICINITY PHOTOS

Aerial view from NW looking SE

View of site from SW corner

View of site from SE corner

Aerial view from NE looking SW

View of site from NW

View of complete block