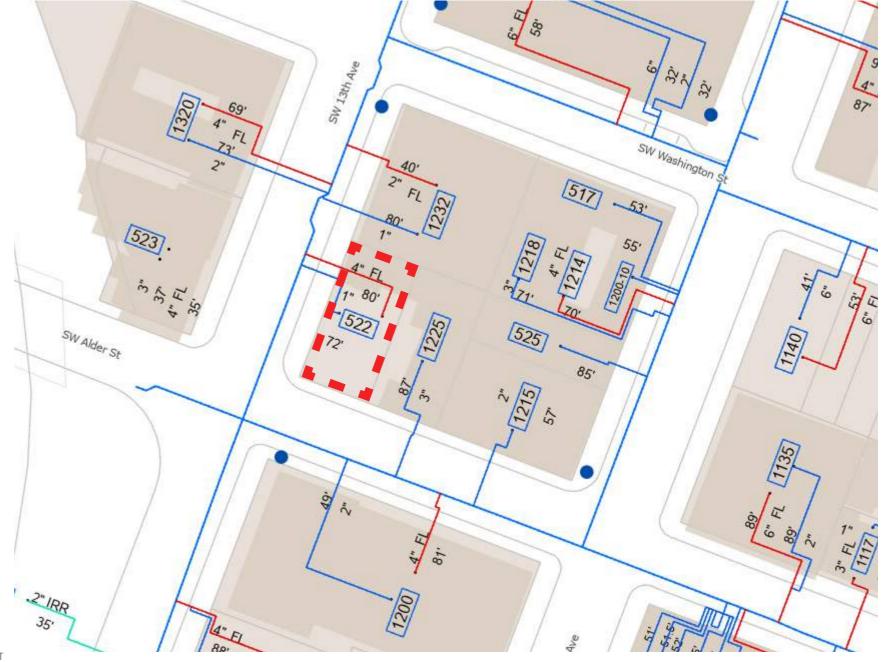

### **CONSTRAINTS & OPPORTUNITIES**

- CENTRAL COMERCIAL ZONING W/ DESIGN OVERLAY.
- CENTRAL CITY PLAN DISTRICT
- 1232 SW WASHINGTON STREET PARKING TO THE NORTH
- I-405 FREEWAY WEST OF SITE
- 1/8TH BLOCK LOT

#### **CONSTRAINTS & OPPORTUNITIES**

- CENTRAL COMERCIAL ZONING W/ DESIGN OVERLAY.
- CENTRAL CITY PLAN DISTRICT
- 1232 SW WASHINGTON STREET PARKING TO THE NORTH
- I-405 FREEWAY WEST OF SITE
- 1/8TH BLOCK LOT
- -4' ROW DEDICATION ON ALDER ST
- -6" ROW DEDICATION ON 13TH AVE

### **CONSTRAINTS & OPPORTUNITIES**

- CENTRAL COMMERCIAL ZONING W/ DESIGN OVERLAY.
- CENTRAL CITY PLAN DISTRICT
- 1232 SW WASHINGTON STREET PARKING TO THE NORTH
- I-405 FREEWAY WEST OF SITE
- 1/8TH BLOCK LOT
- -4' ROW DEDICATION ON ALDER ST
- -6" ROW DEDICATION ON 13TH AVE