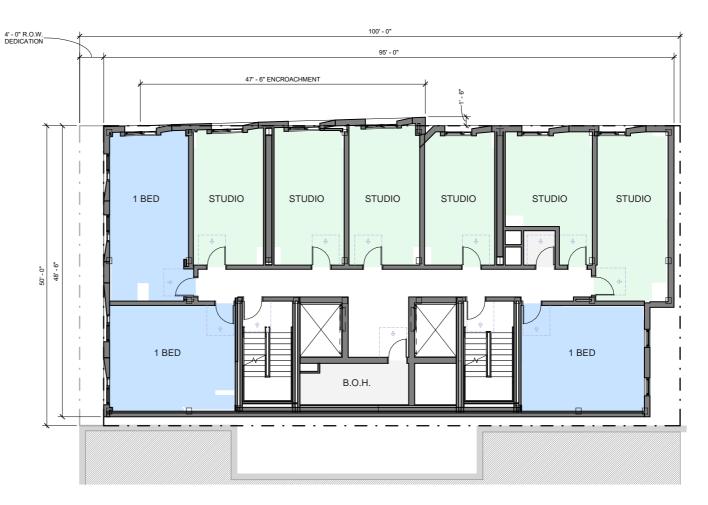

## TYPICAL FLOOR PLAN

LEVEL 02 - 11

BUILDING (59,890 GSF)

LEVELS 02-05 (4,568 GSF)

LEVELS 06-11 (4,538 GSF)

1 BED - 3 UNITS

STUDIO - 6 UNITS

B.O.H. - 532 SF

CIRC - 929 SF