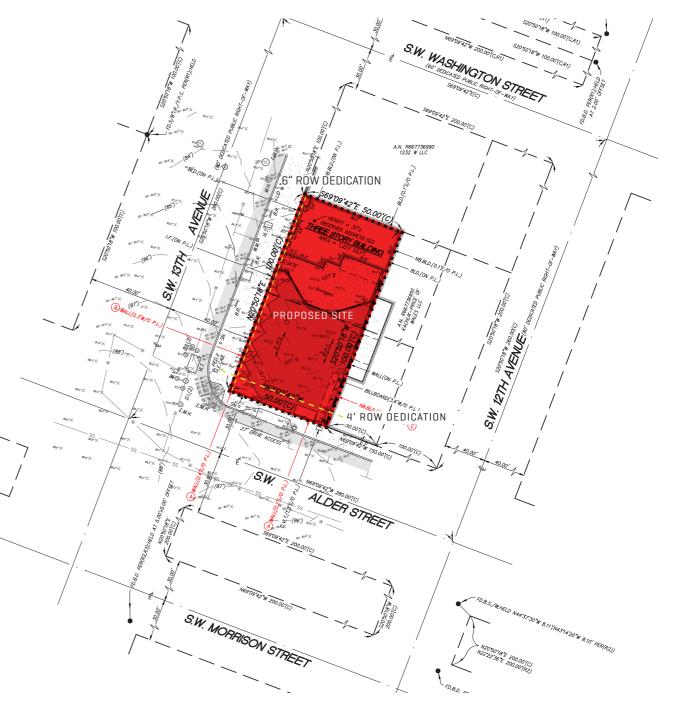

## PROPOSED SITE PLAN 522 SW 13TH STREET

#### ANTICIPATED MODIFICATIONS/ADJUSTMENTS: 3

This proposal incldues projecting windows into the public right-of-way, shown with a dashed line on the site plan. Below is listed which of the City of Portland's requirements for window projections into the public right-of-way [OSSC/32/#1] are being met and which will need a modification/adjustment.

#### **CONSTRAINTS & OPPORTUNITIES**

- CENTRAL COMERCIAL ZONING W/ DESIGN OVERLAY.
- CENTRAL CITY PLAN DISTRICT
- 1232 SW WASHINGTON STREET PARKING TO THE NORTH
- I-405 FREEWAY WEST OF SITE
- 1/8TH BLOCK LOT
- -4' ROW DEDICATION ON ALDER ST
- -6" ROW DEDICATION ON 13TH AVE

#### **PUBLIC WORKS ALTERNATIVE**

The design team plans to submit a Public Works Alternative to maintain the existing 14' - 6" ROW along 13th Avenue rather than reconstruct this frontage to the recommended city standard of 15' - 0". Forgoing this 6" dedication would help maximize the square footage and number of units in the project.

As designed, many efficiency dwelling units in the project are under the required 190 net square feet required by code, however, an appeal has been granted (#28228) to allow a minimum required area of 140 net square feet to be used. If the 6" dedication is required along 13th Avenue, 10 units would fail to meet the required minimum size and need to be removed from the project.

The design team feels the pedestrian experience would not be inhibited by reconstructing the ROW at 14' - 6" instead of the recommended city standard of 15' - 0" because more than 50% of the building's facade along 13th Avenue steps back 3' - 0" at the ground floor with paving up to the building's ground floor glazing, increasing the perceived width of the sidewalk in this area. This area would be used as a "stopping zone" and furnished with built-in seating.