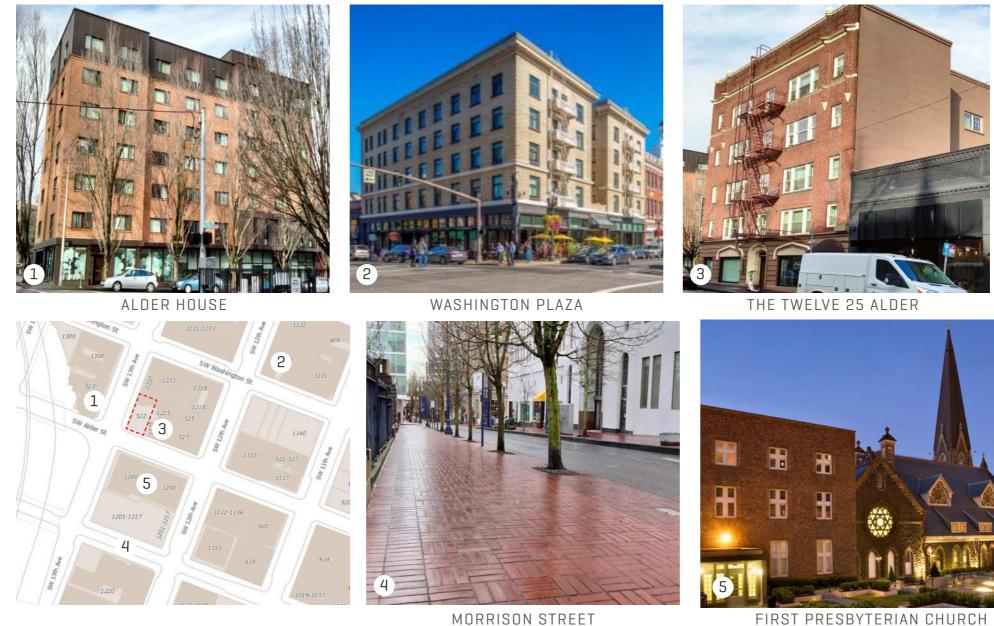

## CONTEXT

- General comments
  - Delighted to see this wonderful proposal on such a small, challenging site in a location that could really use redevelopment.
  - Simple, handsome, and elegant building that fits the context really well.
  - Meets the "Emphasize Portland themes" guideline by weaving a small footprint building into the neighborhood's varying texture.
  - Height and transparency of base and seating outside great fit for context.

## • Non-street facing facades

- All elevations are prominent end wall designs need to be creative and well detailed.
- Ideally wrap materials to be coherent and avoid material change to lower quality material as building turns the corner.

## • Window patterning

- The façade that faces Alder doesn't have as many windows as 13<sup>th</sup> would be improved by wrapping the window patterning from Alder to 13<sup>th</sup> (adding a window to the end of the corridor).
- **Oriel window exception** (exception to allow tapered 0 to 18" projection at 46' long)

- Majority support for oriel exception based on size and contribution to design.
- The oriel makes the building fit into the context better having that planar change that is not all right angles gives it another level of detail – gives it the look of being new/modern.
   Folded plane facades and or projections are a common response in the area for more modern buildings.
- The asymmetry adds something to the building that is really nice and the longer façade is broken up with texture and movement. The shift in plane makes a positive impact on the 100' wide, 12 story façade.