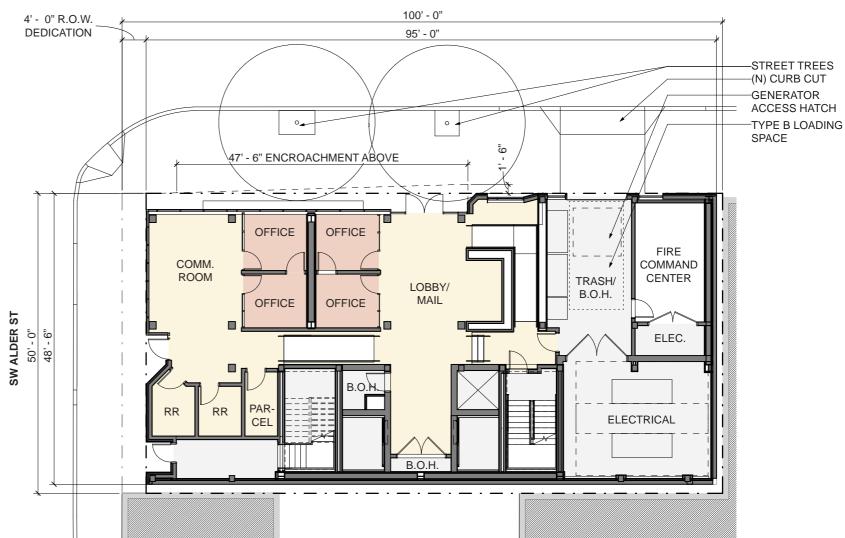

# GROUND FLOOR PLAN LEVEL 01

BUILDING (59,890 GSF)

LEVEL 01 (4,428 GSF)

LOBBY - 968 SF

OFFICE - 470 SF

COMMUNUTY ROOM - 310 SF

RESTROOMS - 115 SF

B.O.H. - 1,168 SF

CIRC - 495 SF

## LEVEL 01 FLOOR PLAN

BUILDING (59,890 GSF) LEVEL 01 (4,428 GSF) LOBBY - 968 SF OFFICE - 470 SF COMMUNUTY ROOM - 310 SF RESTROOMS - 115 SF B.O.H. - 1,168 SF CIRC - 495 SF