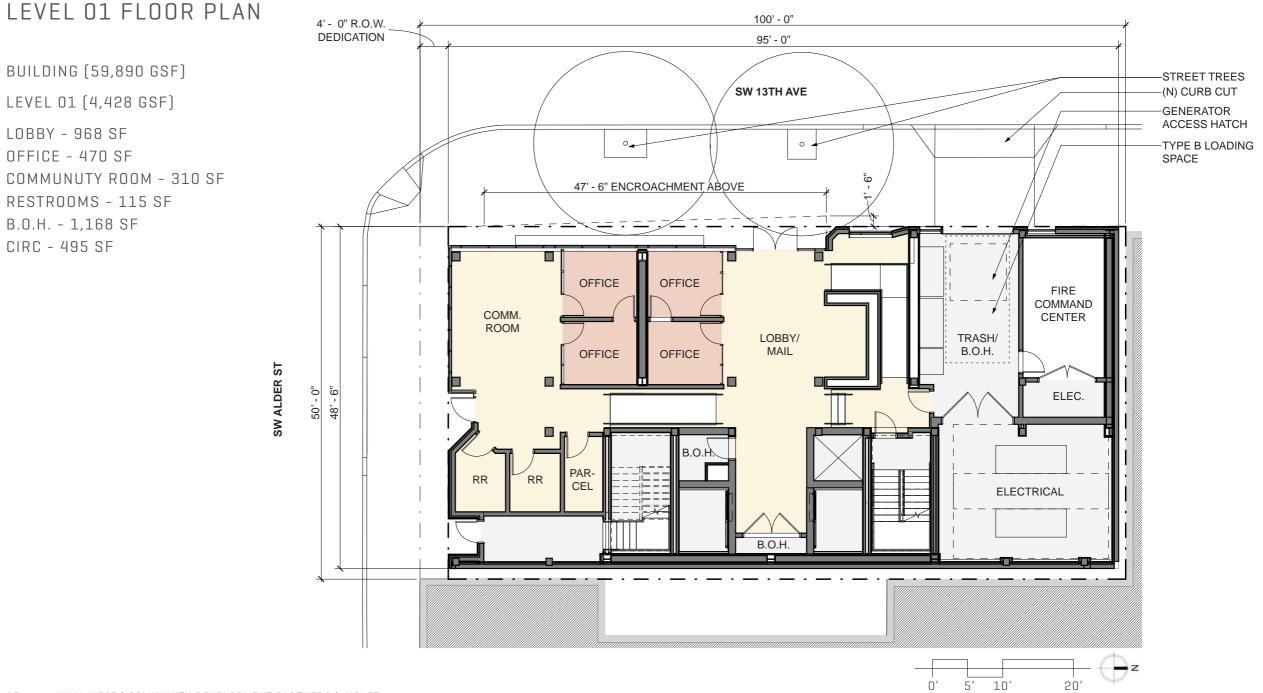

# GROUND FLOOR PLAN LEVEL 01

BUILDING (59,890 GSF)

LEVEL 01 (4,428 GSF)

LOBBY - 968 SF

OFFICE - 470 SF

COMMUNUTY ROOM - 310 SF

RESTROOMS - 115 SF

B.O.H. - 1,168 SF

CIRC - 495 SF

## LEVEL 01 FLOOR PLAN

BUILDING (59,890 GSF) LEVEL 01 (4,428 GSF) LOBBY - 968 SF OFFICE - 470 SF COMMUNUTY ROOM - 310 SF RESTROOMS - 115 SF B.O.H. - 1,168 SF CIRC - 495 SF