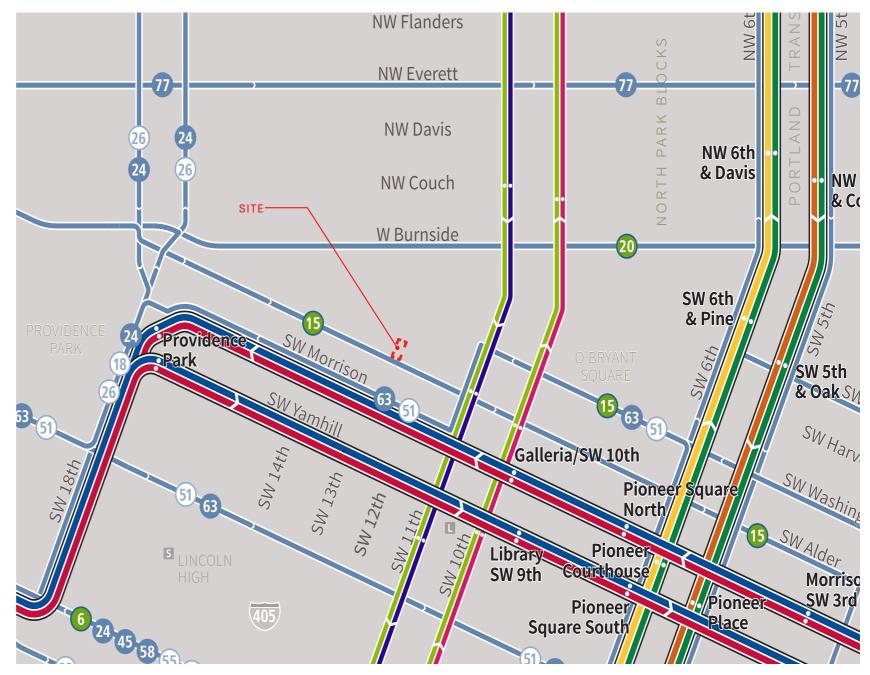

## URBAN CONTEXT PEDESTRIAN, TRANSIT, AND VEHICLE SITE ACCESS

### MULTI-MODAL CIRCULATION

- BUS LINE 15, 63, 51
- MAX LINE RED AND BLUE
- PORTLAND STREET CAR A & B LOOP

## PEDESTRIAN & VEHICLE ACCESS POINTS

- PEDESTRIAN ACCESS ON SW ALDER & SW 13TH AVE
- VEHICLE ACCESS: SW ALDER AND SW 13TH AVE
- BICYCLE ACCESS : DEDICATED BIKE LANE ON SW 13TH AVE