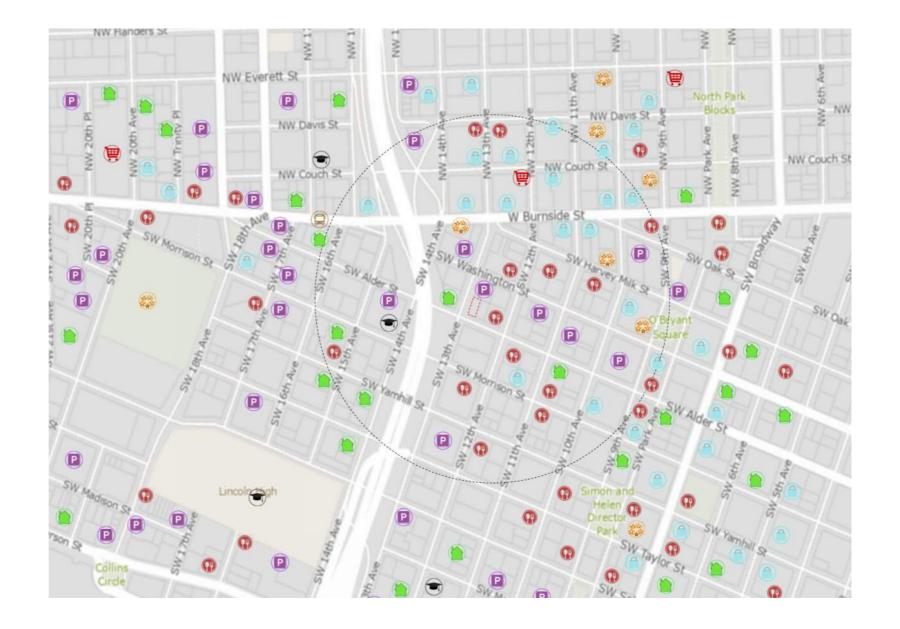

## URBAN CONTEXT PUBLIC AMENITIES & OPEN SPACE

#### PUBLIC AMENITIES

- GROCERIES: FRED MEYER, WHOLE FOODS, TRADER JOE'S

- HEALTHCARE: WHOLE SYSTEMS HEALTHCARE, PORTLAND MENTAL HEALTH & WELLNESS, QUALITY HEALTH SOLUTIONS

- SHOPPING: BUFFALO EXCHANGE, SCRAP, PATAGONIA, VANS, POWELL'S CITY OF BOOKS

- DOWNTOWN COMMUNITY

- PUBLIC SCHOOLS: LINCOLN HIGH SCHOOL

- ENTERTAINMENT: PROVIDENCE PARK, CRYSTAL BALLROOM, LIVING ROOM THEATER, OREGON SYMPHONY

### **OPEN SPACE**

O BRYANT SQUARE - 154 FT FROM SITE
SIMON AND HELEN DIRECTOR PARK - 0.33 MILES FROM SITE
NORTH PARK BLOCKS - 0.39 MILES FROM SITE
PIONEER COURTHOUSE SQUARE - 0.41 MILES FROM SITE
SOUTH PARK BLOCKS - 0.42 MILES FROM SITE