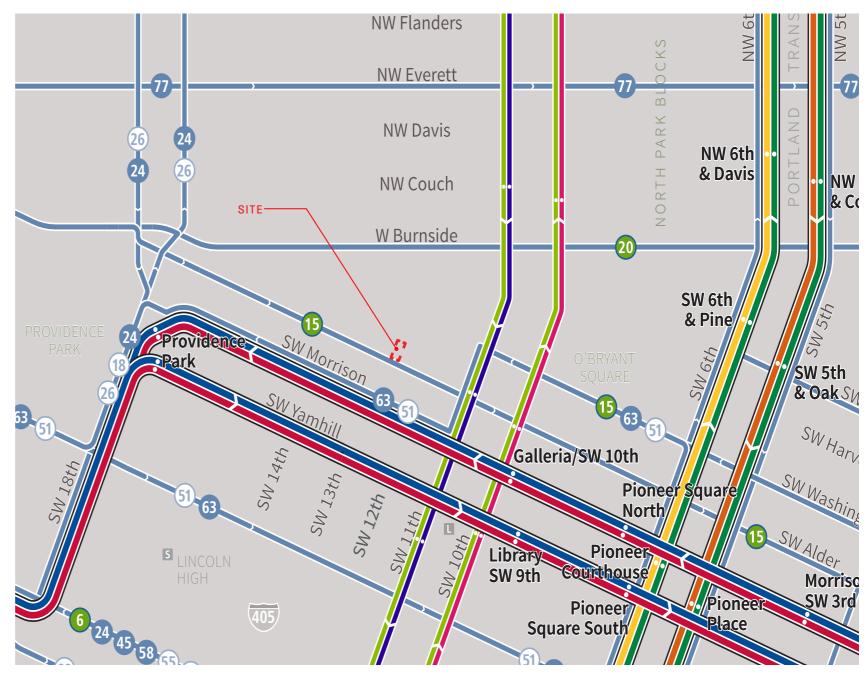

## URBAN CONTEXT PEDESTRIAN, TRANSIT, AND VEHICLE SITE ACCESS

### MULTI-MODAL CIRCULATION

- BUS LINE 15, 63, 51
- MAX LINE RED AND BLUE
- PORTLAND STREET CAR A & B LOOP

## PEDESTRIAN & VEHICLE ACCESS POINTS

- PEDESTRIAN ACCESS ON SW ALDER & SW 13TH AVE
- VEHICLE ACCESS: SW ALDER AND SW 13TH AVE
- BICYCLE ACCESS : DEDICATED BIKE LANE ON SW 13TH AVE

## URBAN CONTEXT PUBLIC AMENITIES & OPEN SPACE

#### PUBLIC AMENITIES

- GROCERIES: FRED MEYER, WHOLE FOODS, TRADER JOE'S

- HEALTHCARE: WHOLE SYSTEMS HEALTHCARE, PORTLAND MENTAL HEALTH & WELLNESS, QUALITY HEALTH SOLUTIONS

- SHOPPING: BUFFALO EXCHANGE, SCRAP, PATAGONIA, VANS, POWELL'S CITY OF BOOKS

- DOWNTOWN COMMUNITY

- PUBLIC SCHOOLS: LINCOLN HIGH SCHOOL

- ENTERTAINMENT: PROVIDENCE PARK, CRYSTAL BALLROOM, LIVING ROOM THEATER, OREGON SYMPHONY

### **OPEN SPACE**

O BRYANT SQUARE - 154 FT FROM SITE
SIMON AND HELEN DIRECTOR PARK - 0.33 MILES FROM SITE
NORTH PARK BLOCKS - 0.39 MILES FROM SITE
PIONEER COURTHOUSE SQUARE - 0.41 MILES FROM SITE
SOUTH PARK BLOCKS - 0.42 MILES FROM SITE