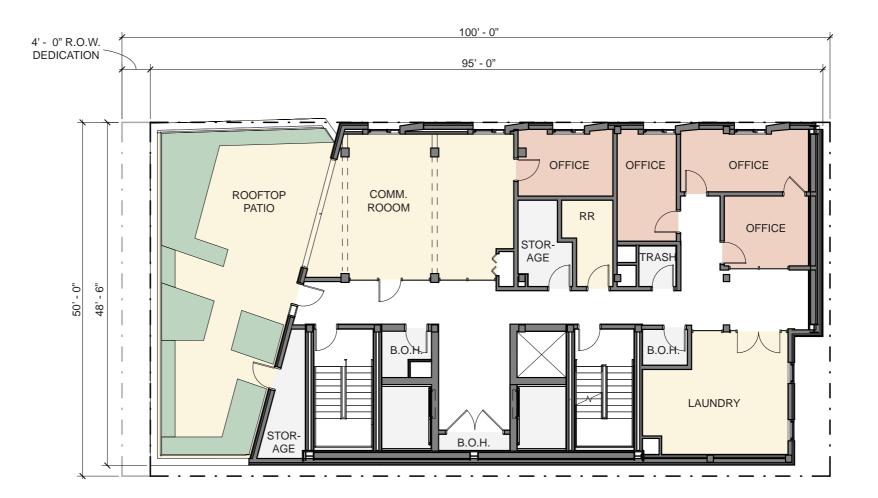

## LEVEL 12

BUILDING (59,890 GSF)

LEVELS 12 (3,550 GSF)

PATIO - 750 SF

MEETING AREA - 734 SF

OFFICE- 293 SF

LAUNDRY - 389 SF

RESTROOMS- 139 SF

B.O.H. - 285 SF

CIRC - 853 SF

## LEVEL 12 FLOOR PLAN

BUILDING (59,890 GSF)

LEVELS 12 (3,550 GSF)

PATIO - 550 SF

MEETING AREA - 734 SF

OFFICE- 293 SF

LAUNDRY - 389 SF

RESTROOMS- 139 SF