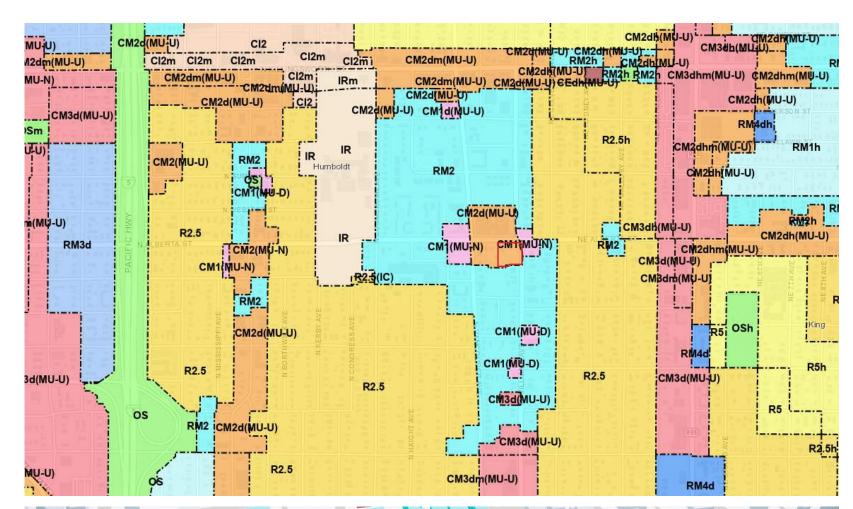

## **ZONING SUMMARY**

4931-4947 N WILLIAMS AVE

## **ZONING ANALYSIS**

BASE ZONE: CM2D(MU-U)

OVERLAYS: DESIGN OVERLAY ZONE

PLAN DISTRICT: N/A

ALLOWABLE USES: OFFICE, RESIDENTIAL.

GROUND FLOOR ACTIVE USE: YES

MAX FAR: 2.5:1

BONUS FAR: 4:1