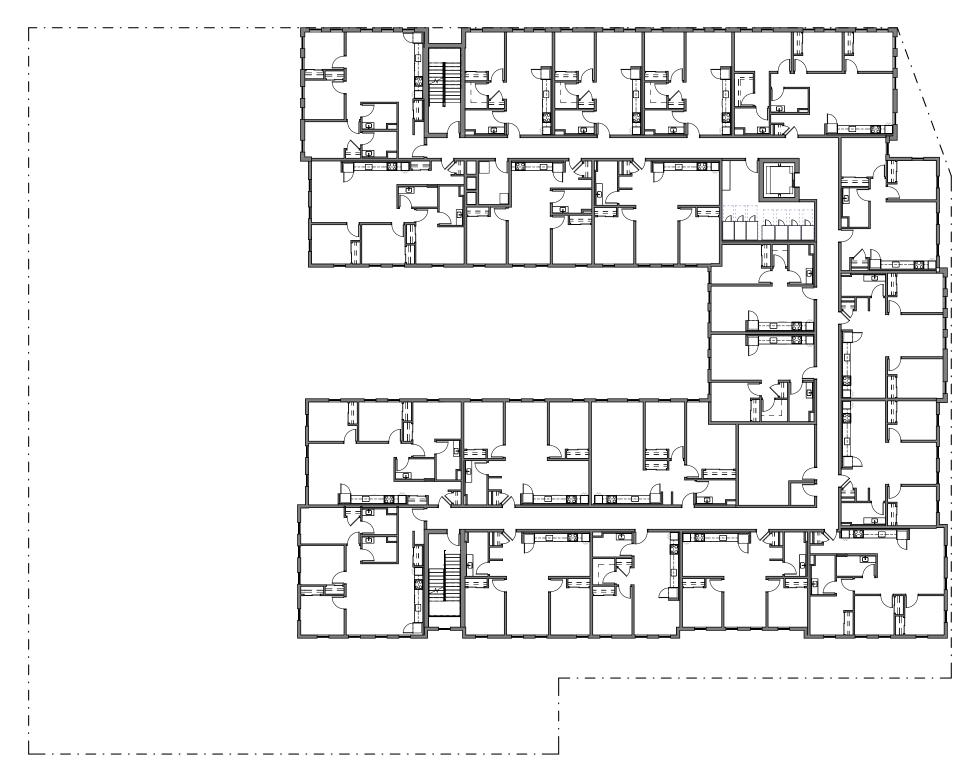

# TYPICAL FLOOR PLAN

LEVEL 2-4

BUILDING (85,016 GSF)

LEVEL 2-4 (64,311 GSF)

LAUNDRY ROOM
TRASH CHUTE
BIKE STORAGE ROOM
1 BEDROOM - 6 UNITS
2 BEDROOM - 6 UNITS
3 BEDROOM - 9 UNITS

TYPICAL LEVEL 02-04 PLAN

### TYPICAL FLOOR PLAN

LEVEL 2-4

BUILDING (85,016 GSF)

LEVEL 2-4 (64,311 GSF)

TYPICAL LEVEL 02-04 PLAN