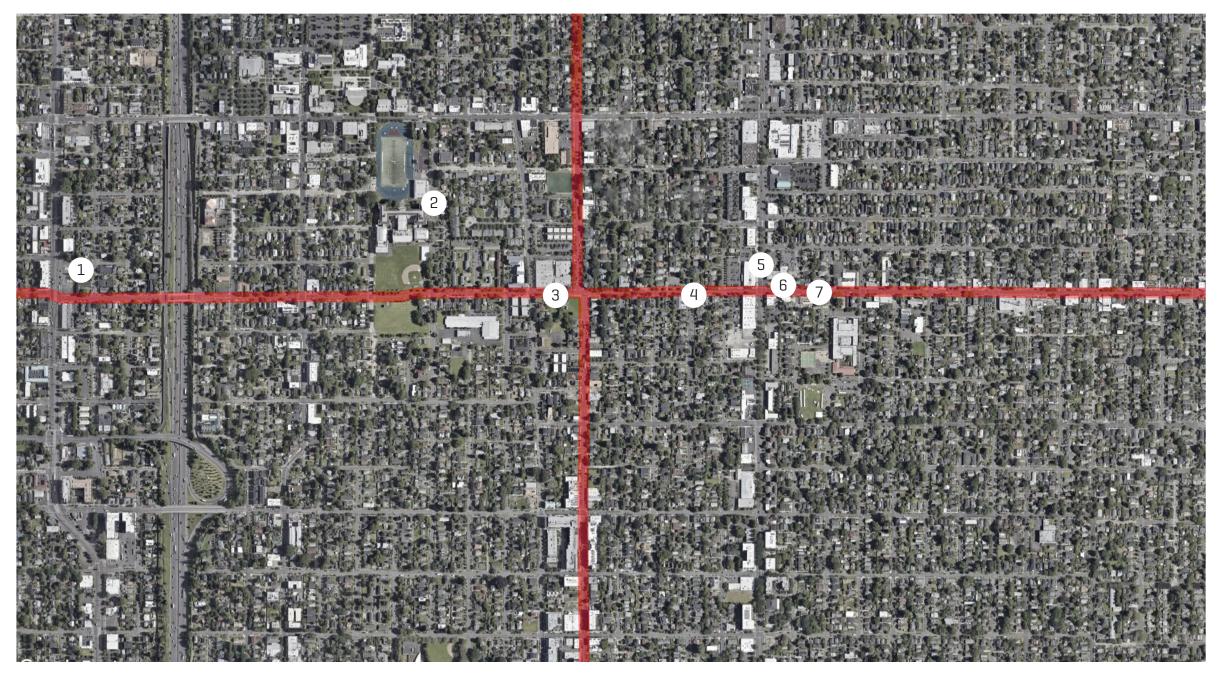

## CONTEXT MAP

**GROCERY STORES** 

- 1. Safeway
- Natural Grocers
- Cullen's Corner
- Chuck J & S Grocery
- 5. New Seasons

HOSPITAL

Legacy Emanuel Medical Center is a local hospital off of 2801 N Gantenbein Avenue.

## CONTEXT MAP

**GROCERY STORES** 

- 1. Safeway
- 2. Natural Grocers
- 3. Cullen's Corner
- 4. Chuck J & S Grocery
- 5. New Seasons

HOSPITAL

Legacy Emanuel Medical Center is a local hospital off of 2801 N Gantenbein Avenue.