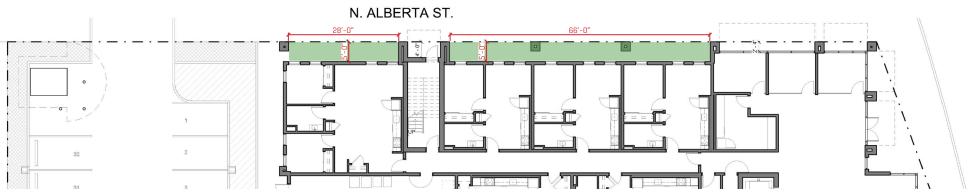

# GROUND FLOOR PLAN LEVEL 1

BUILDING (85,016 GSF)

GROUND FLOOR (20,705 GSF)

TRASH ROOM
ELECTRICAL ROOM
STORAGE - 2 ROOMS
OFFICES - 3 ROOMS
BREAK/ COPY ROOM

LOBBY SPACE

LAUNDRY ROOM

MAIL AREA

PARCEL ROOM

COMMUNITY ROOMS - 2 ROOMS

AMENITY SPACE

BIKE STORAGE ROOM

WATER ROOM

FIRE ROOM

1 BEDROOMS - 3 UNITS

2 BEDROOMS - 5 UNITS

3 BEDROOMS - 4 UNITS

TLEVEL 01 PLAN

# GROUND FLOOR PLAN LEVEL 1

BUILDING (85,016 GSF)
GROUND FLOOR (20,705 GSF)

TLEVEL 01 PLAN