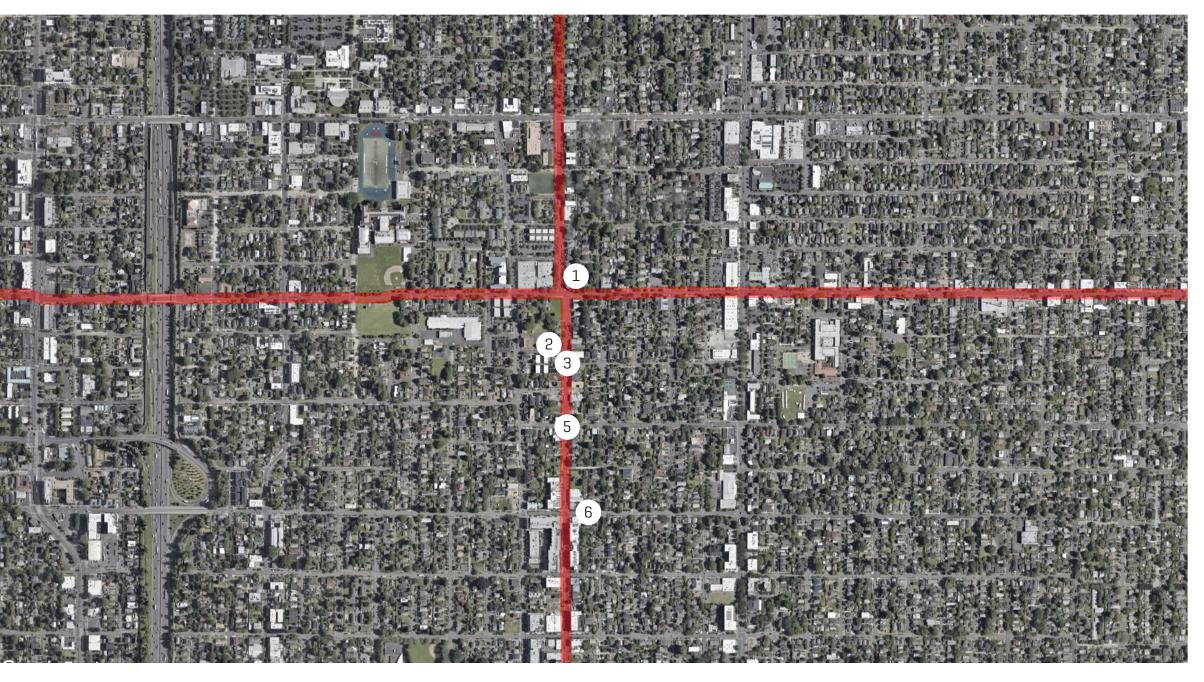

## CONTEXT MAP

**GROCERY STORES** 

- 1. Safeway
- Natural Grocers
- Cullen's Corner
- Chuck J & S Grocery
- 5. New Seasons

HOSPITAL

Legacy Emanuel Medical Center is a local hospital off of 2801 N Gantenbein Avenue.

## CONTEXT MAP

**GROCERY STORES** 

- 1. Safeway
- 2. Natural Grocers
- 3. Cullen's Corner
- 4. Chuck J & S Grocery
- 5. New Seasons

HOSPITAL

Legacy Emanuel Medical Center is a local hospital off of 2801 N Gantenbein Avenue.