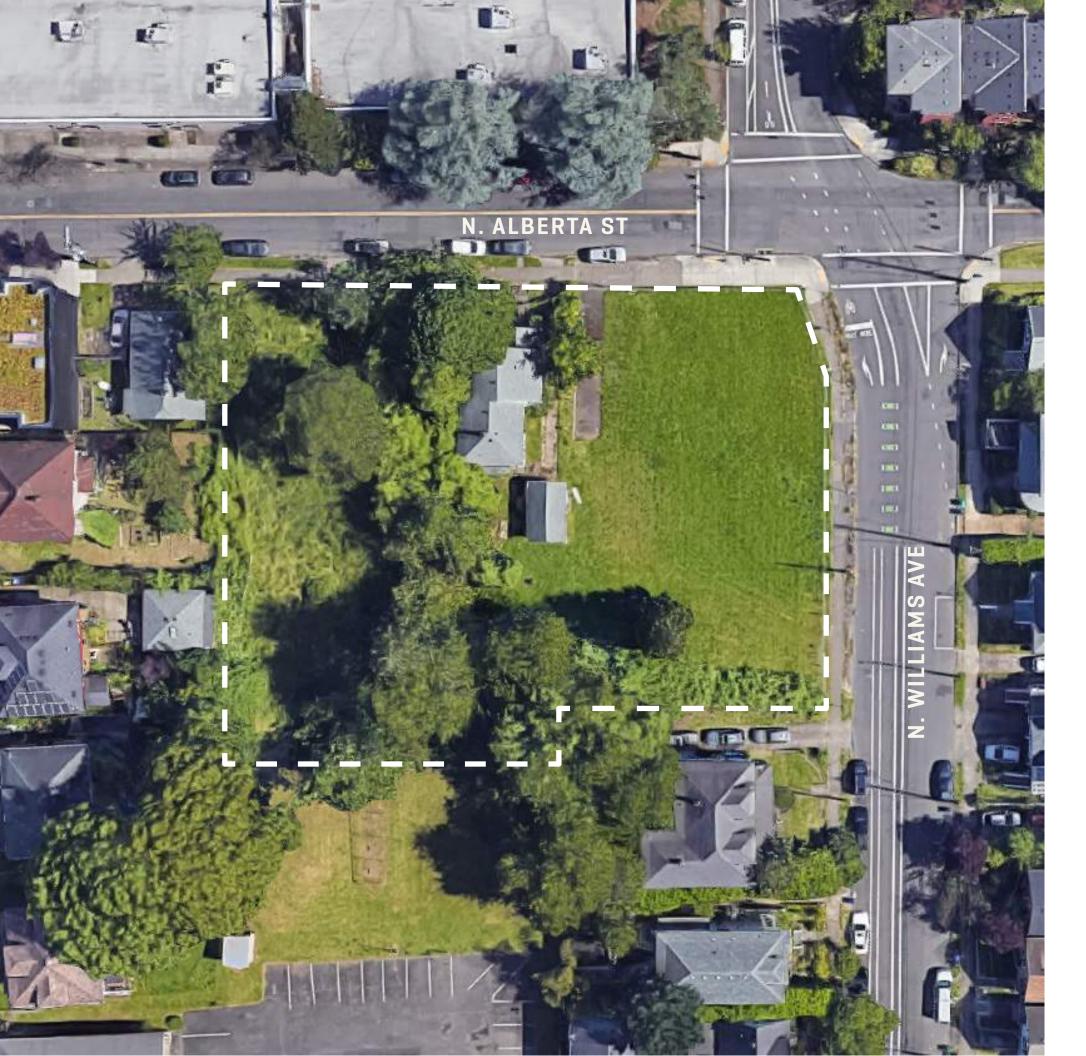

# SITE CONTEXT EXISTING CONDITIONS

## **EXISTING CONDITIONS PLAN**

- SINGLE FAMILY HOUSE TO BE DEMOLISHED
- PERIPHERAL BUILDINGS TO REMAIN
- FIVE CURB-CUTS ON SITE
- TREES ON SITE TO BE REMOVED

View 1: Site from House on Site looking Southeast

View 2: Site from Northwest looking Southeast.