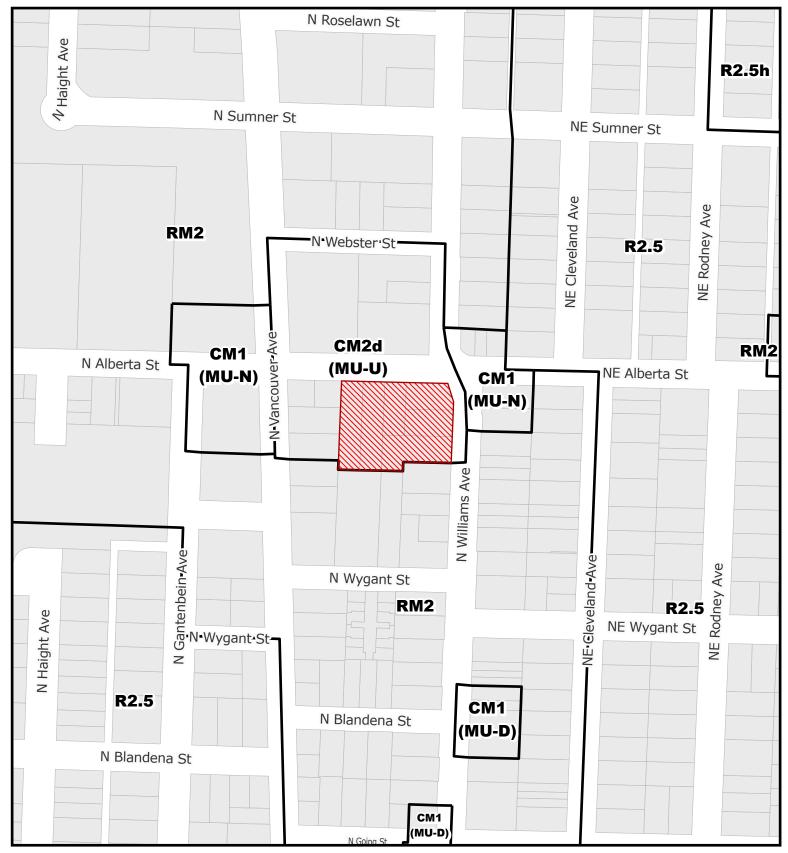

## **ZONING SUMMARY**

4931-4947 N WILLIAMS AVE

## **ZONING ANALYSIS**

BASE ZONE: CM2D(MU-U)

OVERLAYS: DESIGN OVERLAY ZONE

PLAN DISTRICT: N/A

ALLOWABLE USES: OFFICE, RESIDENTIAL.

GROUND FLOOR ACTIVE USE: YES

MAX FAR: 2.5:1

BONUS FAR: 4:1