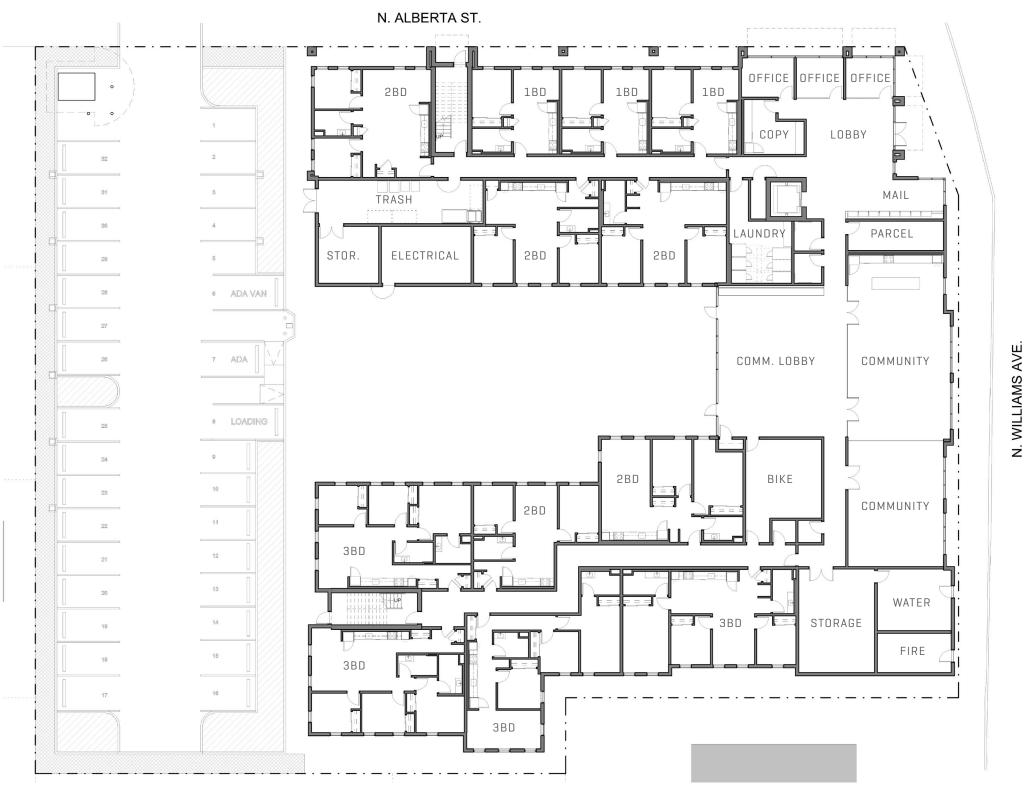

# GROUND FLOOR PLAN LEVEL 1

BUILDING (85,016 GSF)

GROUND FLOOR (20,705 GSF)

TRASH ROOM
ELECTRICAL ROOM
STORAGE - 2 ROOMS
OFFICES - 3 ROOMS
BREAK/ COPY ROOM

LOBBY SPACE

LAUNDRY ROOM

MAIL AREA

PARCEL ROOM

COMMUNITY ROOMS - 2 ROOMS

AMENITY SPACE

BIKE STORAGE ROOM

WATER ROOM

FIRE ROOM

1 BEDROOMS - 3 UNITS

2 BEDROOMS - 5 UNITS

3 BEDROOMS - 4 UNITS

TLEVEL 01 PLAN

# GROUND FLOOR PLAN LEVEL 1

BUILDING (85,016 GSF)
GROUND FLOOR (20,705 GSF)

TLEVEL 01 PLAN