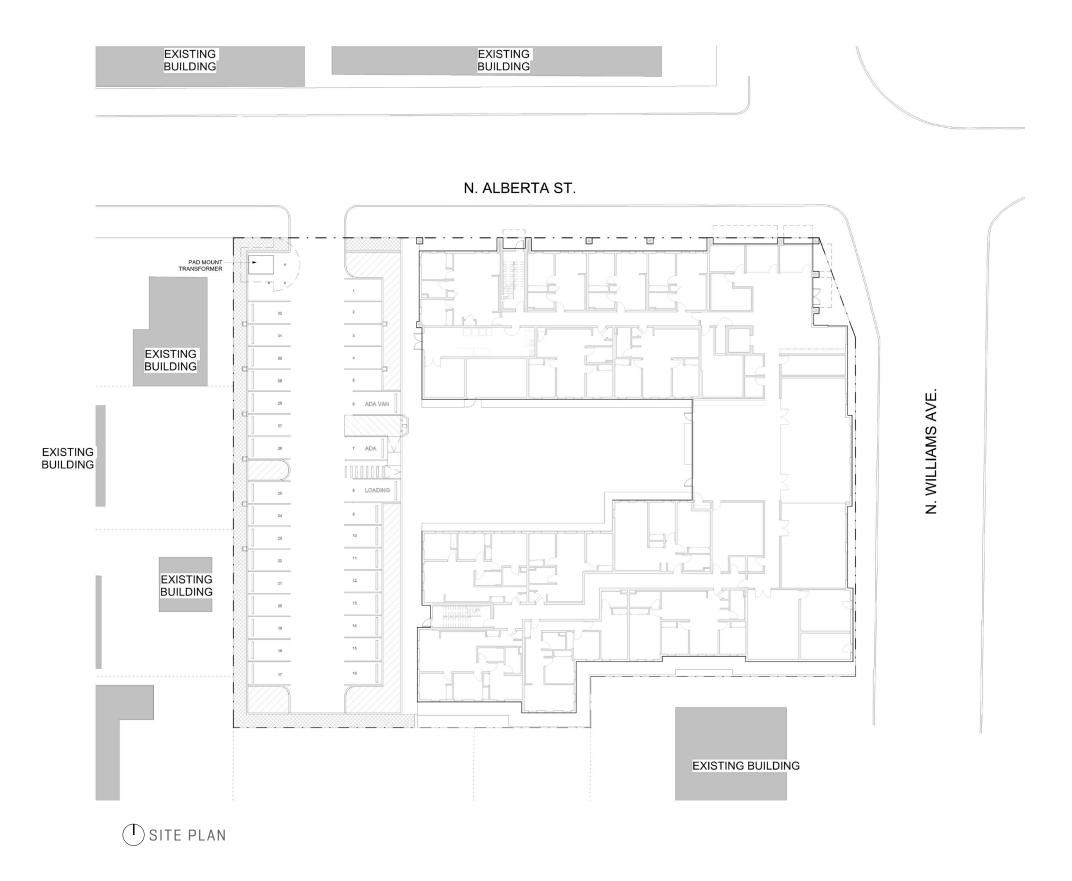

# PROPOSED SITE PLAN

4931 N WILLIAMS AVENUE

## ANTICIPATED MODIFICATIONS/ ADJUSTMENTS

- REMOVE THE L1 TREE REQUIREMENTS AT THE GROUND FLOOR UNITS ALONG ALBERTA.

[MODIFICATION WILL BE REQUESTED]

# GROUND FLOOR PLAN LEVEL 1

BUILDING (85,016 GSF)

GROUND FLOOR (20,705 GSF)

TRASH ROOM
ELECTRICAL ROOM
STORAGE - 2 ROOMS
OFFICES - 3 ROOMS
BREAK/ COPY ROOM

LOBBY SPACE

LAUNDRY ROOM

MAIL AREA

PARCEL ROOM

COMMUNITY ROOMS - 2 ROOMS

AMENITY SPACE

BIKE STORAGE ROOM

WATER ROOM

FIRE ROOM

1 BEDROOMS - 3 UNITS

2 BEDROOMS - 5 UNITS

3 BEDROOMS - 4 UNITS