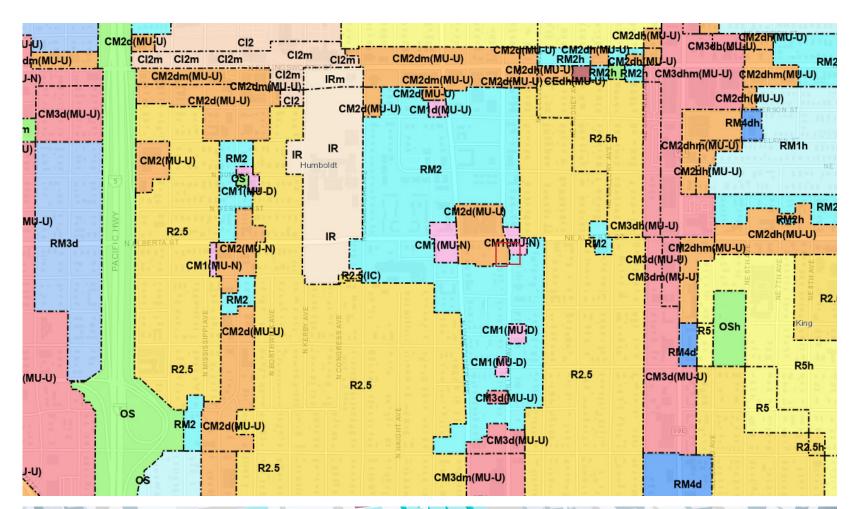

## **ZONING SUMMARY**

4931-4947 N WILLIAMS AVE

## **ZONING ANALYSIS**

BASE ZONE: CM2D(MU-U)

OVERLAYS: DESIGN OVERLAY ZONE

PLAN DISTRICT: N/A

ALLOWABLE USES: OFFICE, RESIDENTIAL.

GROUND FLOOR ACTIVE USE: YES

MAX FAR: 2.5:1

BONUS FAR: 4:1

MAX HEIGHT: 45 FT

BONUS HEIGHT: 10 FT [51 FT TOTAL]

MAX BUILDING SITE COVERAGE: 100%

MIN LANDSCAPED SITE AREA: 15%

MIN/MAX PARKING: NO MINIMUM REQUIRED FOR AFFORDABLE HOUSING, MAXIMUM AT 1.35

SPACES PER UNIT

GROUND FLOOR WINDOW STANDARDS-

-N. WILLIAMS: 40%

-N. ALBERTA: 25%

-SOUTH LOT LINE: NONE

-WEST LOT LINE: NONE

MAX HEIGHT: 45 FT

BONUS HEIGHT: 10 FT [55FT TOTAL ALLOWABLE,

51 FT PROVIDED]

MAX BUILDING SITE COVERAGE: 100%

MIN LANDSCAPED SITE AREA: 15%

MIN/MAX PARKING: NO MINIMUM REQUIRED FOR AFFORDABLE HOUSING, MAXIMUM AT 1.35

SPACES PER UNIT

GROUND FLOOR WINDOW STANDARDS-

-N. WILLIAMS: 40%

-N. ALBERTA: 25%

-SOUTH LOT LINE: NONE

-WEST LOT LINE: NONE