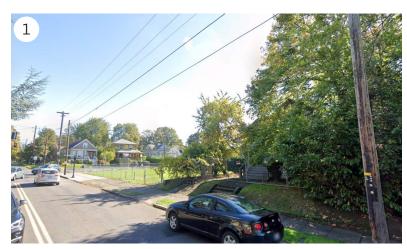

## **EXISTING CONDITIONS PLAN**

- SINGLE FAMILY HOUSE TO BE DEMOLISHED
- PERIPHERAL BUILDINGS TO REMAIN
- FIVE CURB-CUTS ON SITE
- TREES ON SITE TO BE REMOVED

View 1: Site from House on Site looking Southeast