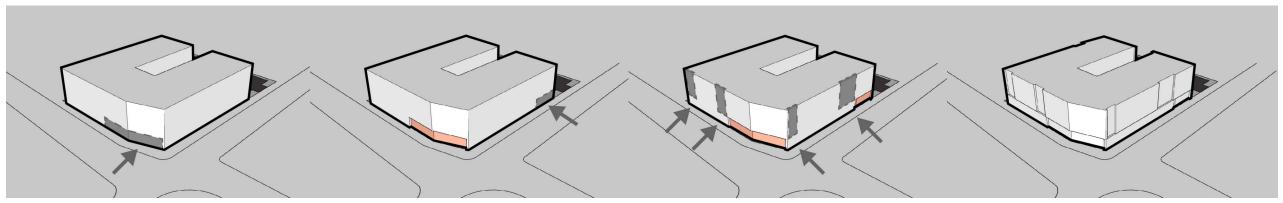

#### SUMMARY OF MASSING STUDIES

#### **V1 - 2 BAR**

V1 (2 Bar) provides a large full height inset along N. Williams, inline with the e/w facing courtyard. The mass is split into two large bars flanking the courtyard and main entry, which is located on N. Williams.

#### V2 - SHEAR

V2 (Shear) breaks the ground floor mass from the upper three levels. Insets of varying widths are offset between the ground floor and upper levels, creating a shearing effect. In this massing, the main entry is provided at the corner of N. Williams and North Alberta.

#### V3 - VILLAGE [preferred]

V3 (Village) introduces offset massing along N. Williams facade to relate to the adjacent context of single family homes across the street. A recessed main entry at the corner of N. Williams and N. Alberta provides an opportunity for an entry plaza and a clear identity for the front door. A singular massing is maintained along N. Alberta to relate to the distinctly different context. The Alberta massing extends to the property line on the upper levels, insetting along the ground floor to provide privacy at the ground floor units. This was the preferred option, responding in proportion and scale to the neighborhood, while meeting the facade variation required by code.