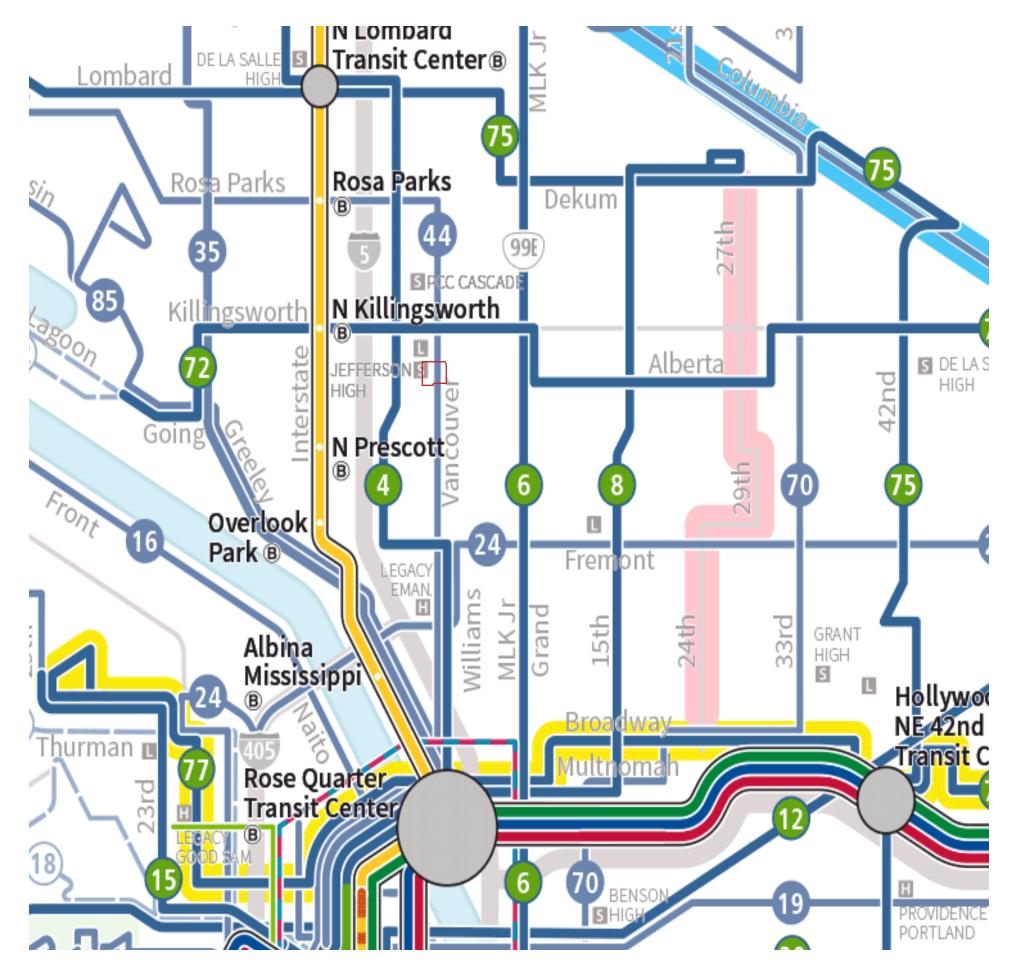

## **BUS STOPS**

Bus line 44 is the closest form of transportation in the proximity of the site. The 44 runs up and down Williams Street until it hits Killingsworth Street. Once on Killingsworth, it will continue on Killingsworth pass the bridge over the I-5 highway.