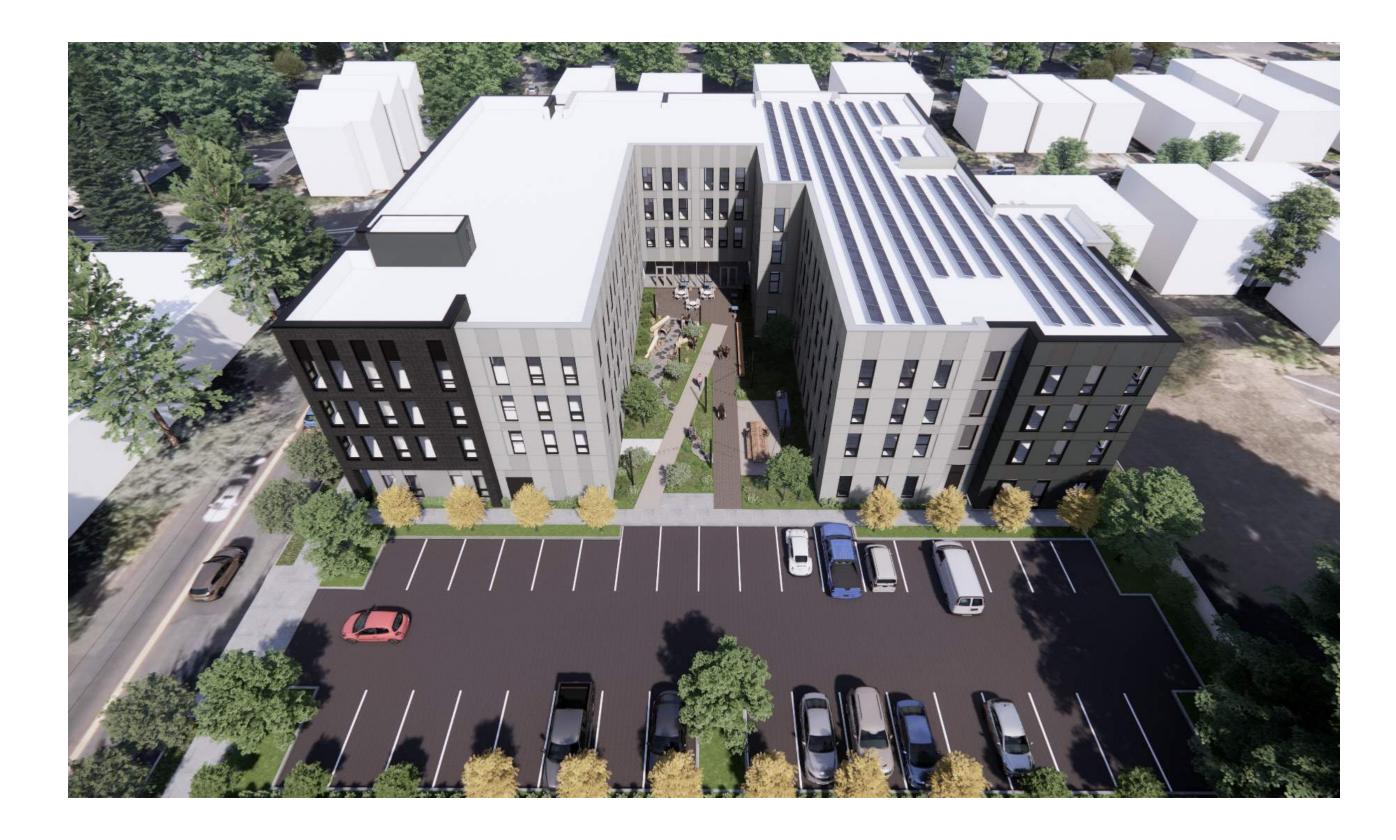

TYPICAL LEVEL 02-04 PLAN

### ROOF PLAN

TOP OF ROOF

BUILDING (85,016 GSF)

ROOF (21,437 GSF)



# MATERIAL CONTEXT BRICK VENEER BUILDINGS









5020 N. INTERSTATE

JEFFERSON HIGH SCHOOL

4946 N VANCOUVER AVE

ALBERTA ABBEY



CASON'S FINE MEATS



DPI GROUP BUILDING



5020 N. INTERSTATE



### MATERIAL CONTEXT

#### FIBER CEMENT BUILDINGS







THE FOLDS TOWNHOUSE

76 N WYGANT ST

11 NE ALBERTA ST



4549 N WILLIAMS AVE, PORTLAND



MASON WILLIAMS





1. BRICK, MUTUAL MATERIALS COAL CREEK



2. CERACLAD FIBER CEMENT SIDING, 8 REVEAL, SILVER GREY



3. METAL PANEL, LIGHT GREY



4.CERACLAD FIBER CEMENT SIDING, 8 REVEAL, CHARCOAL



# PROJECT IMAGES MAIN ENTRY





# PROJECT IMAGES WEST ON N. ALBERTA





# PROJECT IMAGES NORTH ON N. WILLIAMS





# PROJECT IMAGES AERIAL COURTYARD





# PROJECT IMAGES COURTYARD PRIMARY PATH





# PROJECT IMAGES COURTYARD SECONDARY PATH





### PROPOSED LANDSCAPE PLAN

#### **LEGEND**

- **01** Gathering Space

- 02 Nature Play Area03 Exploration Path04 Seating and BBQ Area
- 05 Timber Bench
- 06 Entry Plaza



(T) LANDSCAPE PLAN

#### East Elevation



#### \*33.130.222.C.2 FACADE ARTICULATION

- MIN. 25% OF FACADE NEEDS TO BE OFF-SET AT LEAST 2'
- HIGHLIGHTED AREA IS 51% OF FACADE OFF-SET 2'

- 86% OF FACADE OFF-SET 2'-12'

#### North Elevation



#### \*33.130.222.C.2 FACADE ARTICULATION

- MIN. 25% OF FACADE NEEDS TO BE OFF-SET AT LEAST 2'
- HIGHLIGHTED AREA IS 27% OF FACADE OFF-SET BETWEEN 2' TO 5'

#### West Elevation



#### South Elevation



#### GROUND FLOOR UNITS ON N. ALBERTA

#### ANTICIPATED MODIFICATIONS/ ADJUSTMENTS