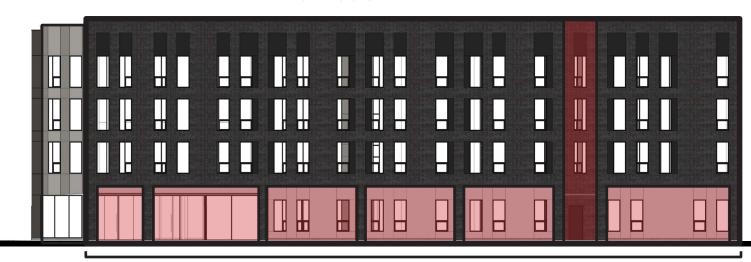

#### North Elevation

#### \*33.130.222.C.2 FACADE ARTICULATION

- MIN. 25% OF FACADE NEEDS TO BE OFF-SET AT LEAST 2'
- HIGHLIGHTED AREA IS 27% OF FACADE OFF-SET BETWEEN 2' TO 5'