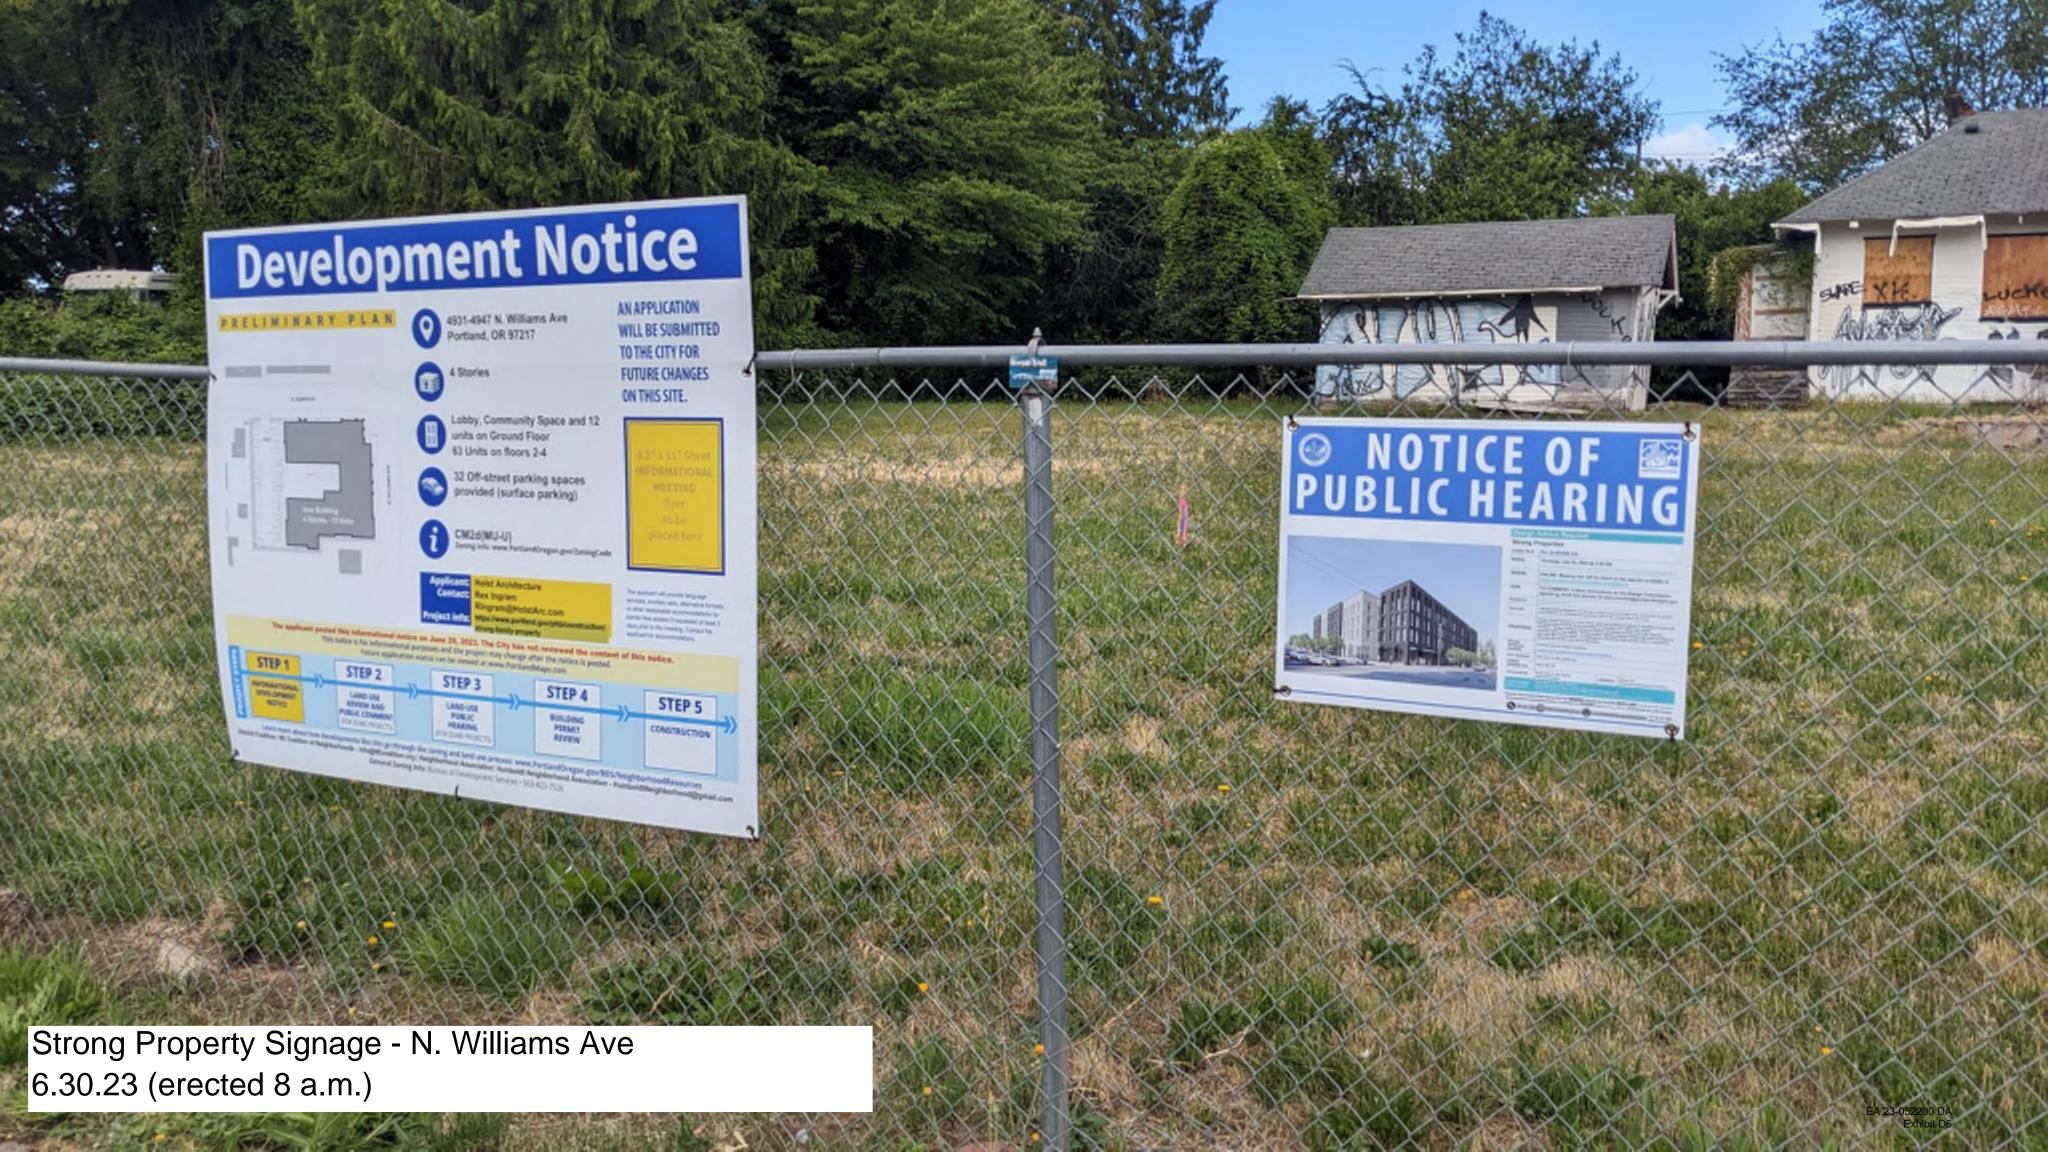

## PROPOSAL

The proposed building is a 4-story wood framed affordable housing building of approximately 85,000 sq. ft. with 75 units,including a mix of 1, 2, and 3 bed units. Amenities will include community rooms, courtyard, leasing and resident service offices, shared laundry rooms, and bike parking.

## **ZONING SUMMARY**

4931-4947 N WILLIAMS AVE

## **ZONING ANALYSIS**

BASE ZONE: CM2D(MU-U)

OVERLAYS: DESIGN OVERLAY ZONE

PLAN DISTRICT: N/A

ALLOWABLE USES: OFFICE, RESIDENTIAL.

GROUND FLOOR ACTIVE USE: YES

MAX FAR: 2.5:1

BONUS FAR: 4:1

MAX HEIGHT: 45 FT

BONUS HEIGHT: 10 FT [55FT TOTAL ALLOWABLE,

51 FT PROVIDED]

MAX BUILDING SITE COVERAGE: 100%

MIN LANDSCAPED SITE AREA: 15%

MIN/MAX PARKING: NO MINIMUM REQUIRED FOR AFFORDABLE HOUSING, MAXIMUM AT 1.35

SPACES PER UNIT

GROUND FLOOR WINDOW STANDARDS-

-N. WILLIAMS: 40%

-N. ALBERTA: 25%

-SOUTH LOT LINE: NONE

-WEST LOT LINE: NONE