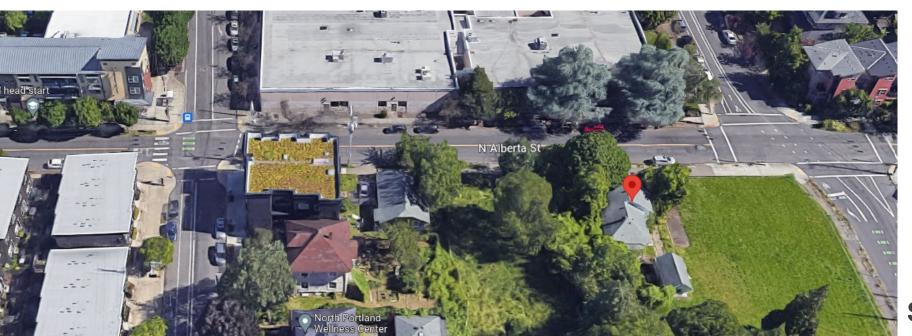

# SITE CONTEXT EXISTING CONDITIONS

## **EXISTING CONDITIONS PLAN**

- SINGLE FAMILY HOUSE TO BE DEMOLISHED
- PERIPHERAL BUILDINGS TO REMAIN
- FIVE CURB-CUTS ON SITE
- TREES ON SITE TO BE REMOVED

View 1: Site from House on Site looking Southeast

View 2: Site from Northwest looking Southeast.