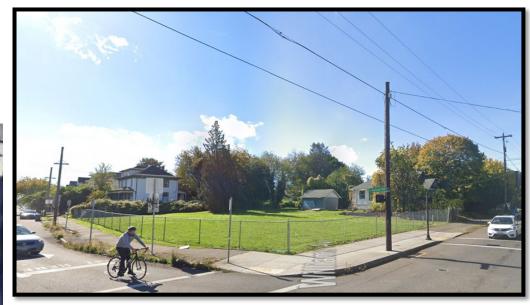

|                                                                                                                                       |





## **Design Advice Request**

EA 23-052200 DA

# **Strong Property** 4931-4947 N WILLIAMS

July 20, 2023 Staff Presentation

**Staff Discussion Topics** 

**Applicant Presentation** 

**Public Comments** 



## Location:

N Williams & Alberta
Not w/in a Plan District

## **Base Zone:**

CM2d - Commercial Mixed Use 2 Design Overlay

## **Approval Criteria:**

Portland Citywide
 Design Guidelines

## Height:

45' max base 55' max bonus **51' proposed** 

## Floor Area Ratio:

2.5:1 base, 4:1 bonus with inclusionary housing **2.5:1 proposed** 











Site and Immediate Vicinity





Site and Immediate Cinity



- 4-story residential building
- 75 affordable housing units
- Ground floor amenity spaces (community room, lobby), residential units, central courtyard
- 32 surface parking spaces& loading off Alberta
- Rooftop solar on southern half of building
- Exterior cladding dark brick, light & dark grey fiber cement siding, metal accent panel
- Modification not provide trees as part of the L1 requirement along ground floor units.

Projection Details

**Staff Discussion Topics** 

**Applicant Presentation** 

**Public Comments** 

## **Context**

Social or cultural history significant to site or immediate area (PCDG 03)

## **Public Realm**

- Weather protection over sidewalk (PCDG 04)
- Transition to ground floor residential & mod