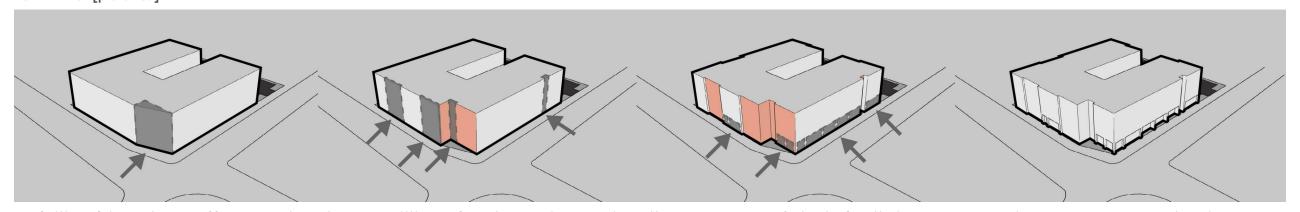

#### SUMMARY OF MASSING STUDIES

#### **V1 - 2 BAR**

V1 (2 Bar) provides a large full height inset along N. Williams, inline with the e/w facing courtyard. The mass is split into two large bars flanking the courtyard and main entry, which is located on N. Williams.

#### V2 - SHEAR

V2 (Shear) breaks the ground floor mass from the upper three levels. Insets of varying widths are offset between the ground floor and upper levels, creating a shearing effect. In this massing, the main entry is provided at the corner of N. Williams and North Alberta.

#### V3 - VILLAGE [preferred]

V3 (Village) introduces offset massing along N. Williams facade to relate to the adjacent context of single family homes across the street. A recessed main entry at the corner of N. Williams and N. Alberta provides an opportunity for an entry plaza and a clear identity for the front door. A singular massing is maintained along N. Alberta to relate to the distinctly different context. The Alberta massing extends to the property line on the upper levels, insetting along the ground floor to provide privacy at the ground floor units. This was the preferred option, responding in proportion and scale to the neighborhood, while meeting the facade variation required by code.

#### \*33.130.222.C.2 FACADE ARTICULATION

- MIN. 25% OF FACADE NEEDS TO BE OFF-SET AT LEAST 2'
- HIGHLIGHTED AREA IS 51% OF FACADE OFF-SET 2'

- 86% OF FACADE OFF-SET 2'-12'

#### \*33.130.222.C.2 FACADE ARTICULATION

- MIN. 25% OF FACADE NEEDS TO BE OFF-SET AT LEAST 2'
- HIGHLIGHTED AREA IS 27% OF FACADE OFF-SET BETWEEN 2' TO 5'