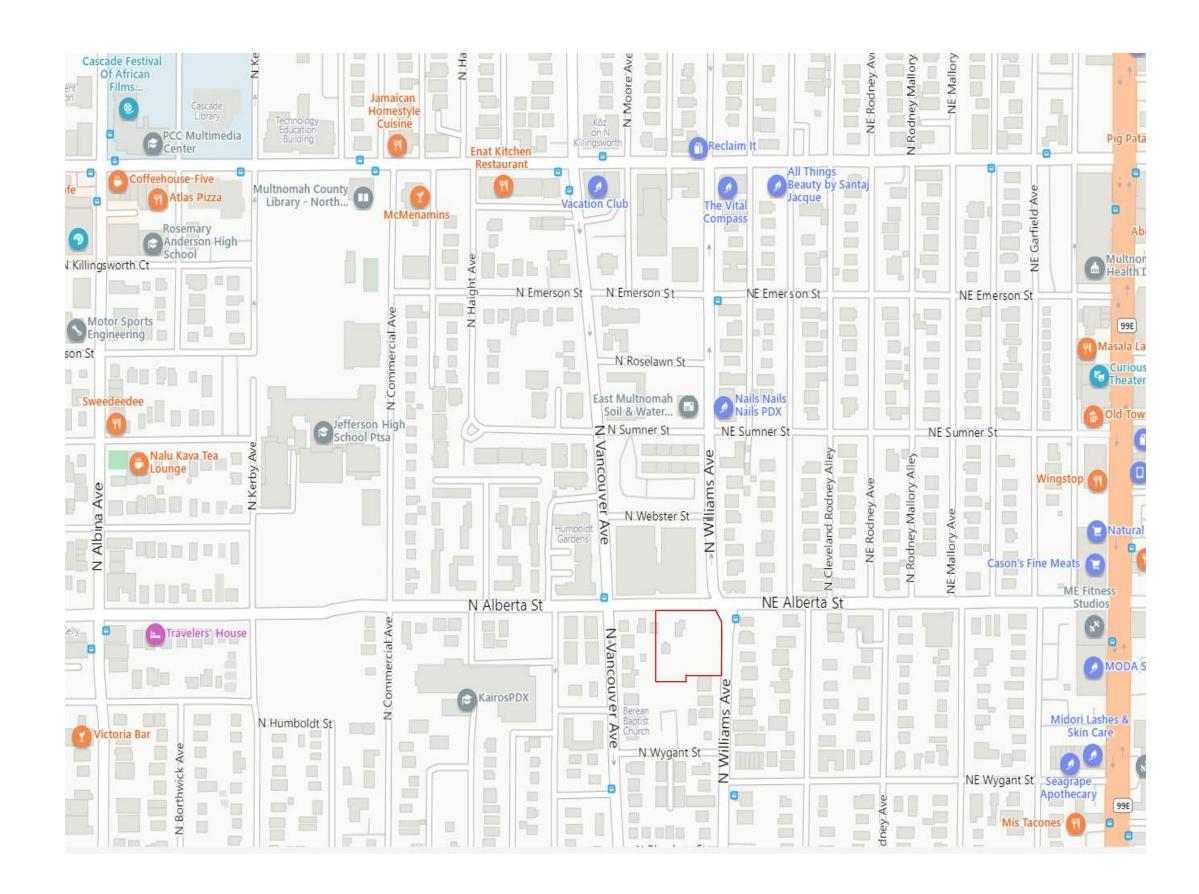

#### **PUBLIC AMENITIES**

- MORE PUBLIC AMENITIES ARE AVAILABLE TO THE NORTH
- GROCERIES: NATURAL GROCERS, CARSON FINE MEATS
- EATING: WINGSTOP, PIZZA HUT, ABERUS ETHIOPIAN RESTAURANT, AND MORE
- -HUMBOLDT NEIGHBORHOOD
- PUBLIC SCHOOLS: JEFFERSON HIGH SCHOOL, ROSEMARY HIGH SCHOOL
- ENTERTAINMENT: CASCADE FESTIVAL OF AFRICAN FILMS