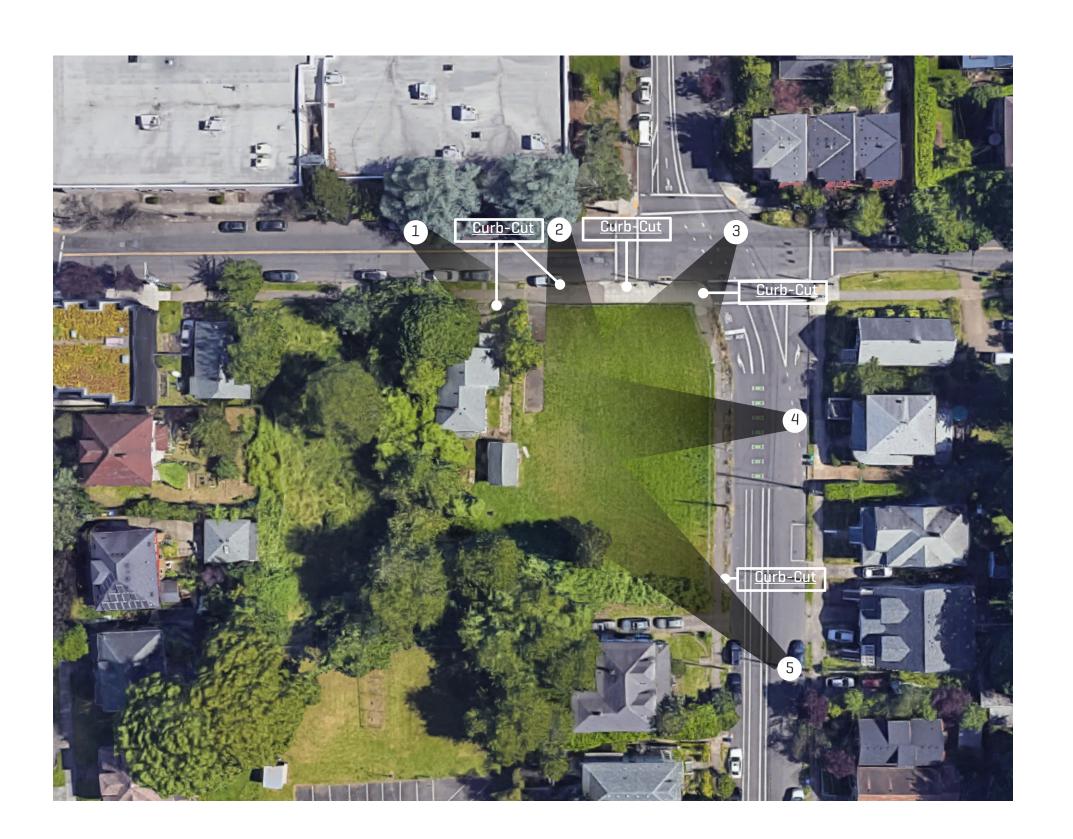

## **EXISTING CONDITIONS PLAN**

- SINGLE FAMILY HOUSE TO BE DEMOLISHED
- PERIPHERAL BUILDINGS TO REMAIN
- FIVE CURB-CUTS ON SITE
- TREES ON SITE TO BE REMOVED

View 1: Site from House on Site looking Southeast