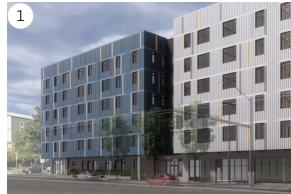

## PROPOSAL

The proposed building is a 4-story wood framed affordable housing building of approximately 85,000 sq. ft. with 75 units,including a mix of 1, 2, and 3 bed units. Amenities will include community rooms, courtyard, leasing and resident service offices, shared laundry rooms, and bike parking.

# MATERIAL CONCEPT

1. BRICK, MUTUAL MATERIALS COAL CREEK

2. CERACLAD FIBER CEMENT SIDING, 8 REVEAL, MID GREY

3. METAL PANEL, LIGHT GREY

4.CERACLAD FIBER CEMENT SIDING, 8 REVEAL, CHARCOAL

#### FIBER CEMENT BUILDINGS

THE FOLDS TOWNHOUSE

76 N WYGANT ST

11 NE ALBERTA ST

4549 N WILLIAMS AVE, PORTLAND

MASON WILLIAMS

1. BRICK, MUTUAL MATERIALS COAL CREEK

2. CERACLAD FIBER CEMENT SIDING, 8 REVEAL, SILVER GREY

3. METAL PANEL, LIGHT GREY

4.CERACLAD FIBER CEMENT SIDING, 8 REVEAL, CHARCOAL