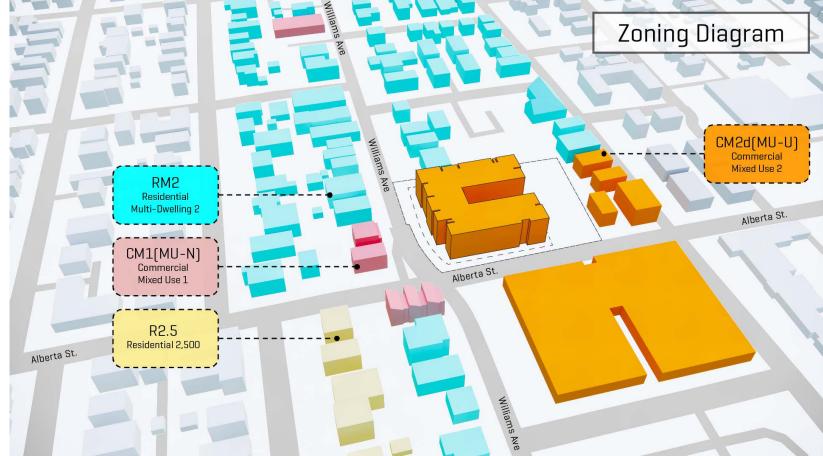

## **ZONING SUMMARY**

4931-4947 N WILLIAMS AVE

## **ZONING ANALYSIS**

BASE ZONE: CM2D(MU-U)

OVERLAYS: DESIGN OVERLAY ZONE

PLAN DISTRICT: N/A

ALLOWABLE USES: OFFICE, RESIDENTIAL.

GROUND FLOOR ACTIVE USE: YES

MAX FAR: 2.5:1

BONUS FAR: 4:1