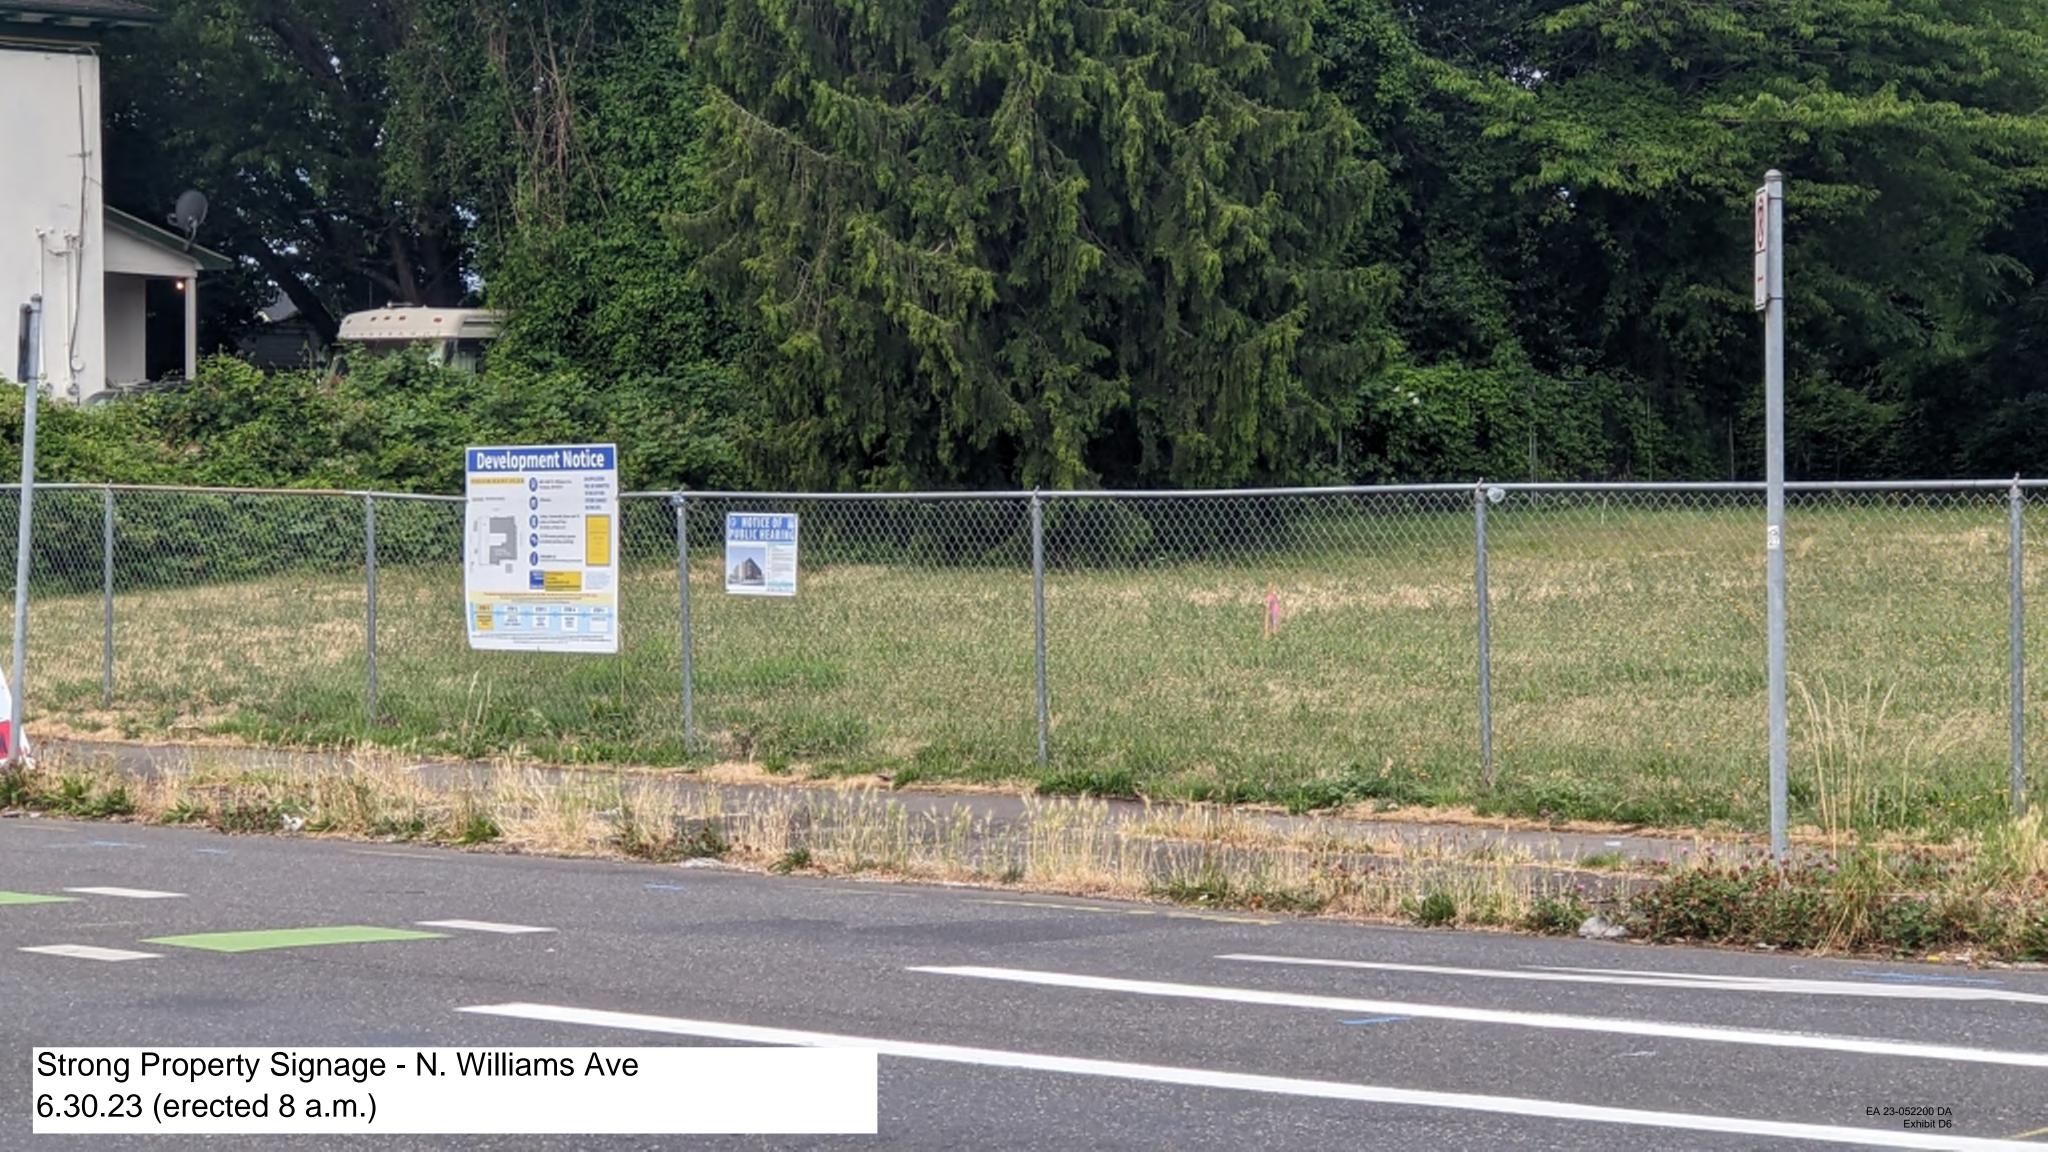

## **EXISTING CONDITIONS PLAN**

- SINGLE FAMILY HOUSE TO BE DEMOLISHED
- PERIPHERAL BUILDINGS TO REMAIN
- FIVE CURB-CUTS ON SITE
- TREES ON SITE TO BE REMOVED

View 1: Site from House on Site looking Southeast