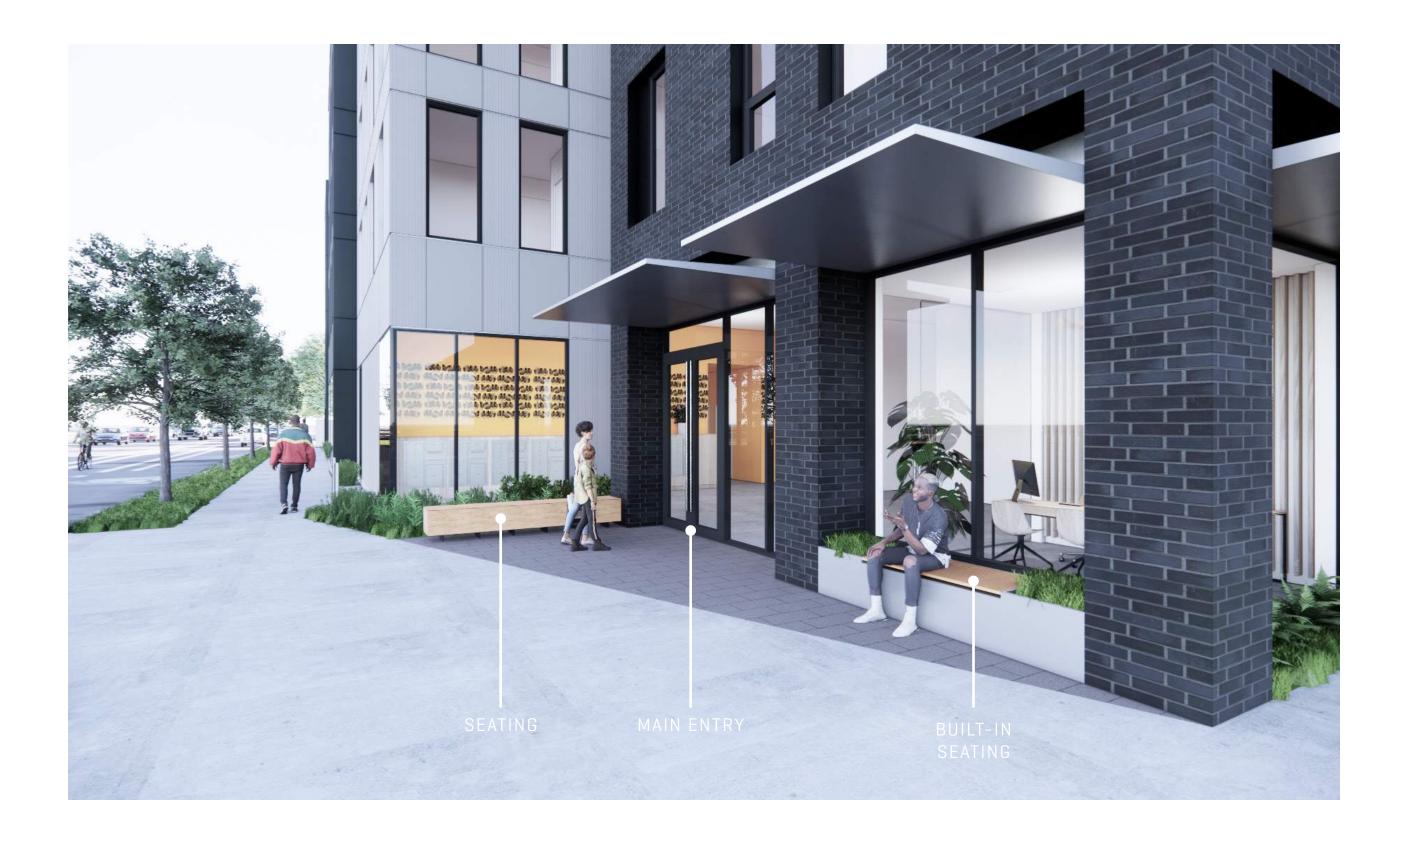

D FLOOR (20,705 GSF)



TLEVEL 01 PLAN

### TYPICAL FLOOR PLAN

LEVEL 2-4

BUILDING (85,016 GSF)

LEVEL 2-4 (64,311 GSF)



TYPICAL LEVEL 02-04 PLAN

### ROOF PLAN

TOP OF ROOF

BUILDING (85,016 GSF)

ROOF (21,437 GSF)



# MATERIAL CONTEXT BRICK VENEER BUILDINGS









5020 N. INTERSTATE

JEFFERSON HIGH SCHOOL

4946 N VANCOUVER AVE

ALBERTA ABBEY



CASON'S FINE MEATS



DPI GROUP BUILDING



5020 N. INTERSTATE



### MATERIAL CONTEXT

#### FIBER CEMENT BUILDINGS







THE FOLDS TOWNHOUSE

76 N WYGANT ST

11 NE ALBERTA ST



4549 N WILLIAMS AVE, PORTLAND



MASON WILLIAMS





1. BRICK, MUTUAL MATERIALS COAL CREEK



2. CERACLAD FIBER CEMENT SIDING, 8 REVEAL, SILVER GREY



3. METAL PANEL, LIGHT GREY



4.CERACLAD FIBER CEMENT SIDING, 8 REVEAL, CHARCOAL



# PROJECT IMAGES MAIN ENTRY





# PROJECT IMAGES WEST ON N. ALBERTA





# PROJECT IMAGES NORTH ON N. WILLIAMS





# PROJECT IMAGES AERIAL COURTYARD





# PROJECT IMAGES COURTYARD PRIMARY PATH





# PROJECT IMAGES COURTYARD SECONDARY PATH





### PROPOSED LANDSCAPE PLAN

#### **LEGEND**

- **01** Gathering Space

- 02 Nature Play Area03 Exploration Path04 Seating and BBQ Area
- 05 Timber Bench
- 06 Entry Plaza



(T) LANDSCAPE PLAN

#### East Elevation



#### \*33.130.222.C.2 FACADE ARTICULATION

- MIN. 25% OF FACADE NEEDS TO BE OFF-SET AT LEAST 2'
- HIGHLIGHTED AREA IS 51% OF FACADE OFF-SET 2'

- 86% OF FACADE OFF-SET 2'-12'

#### North Elevation



#### \*33.130.222.C.2 FACADE ARTICULATION

- MIN. 25% OF FACADE NEEDS TO BE OFF-SET AT LEAST 2'
- HIGHLIGHTED AREA IS 27% OF FACADE OFF-SET BETWEEN 2' TO 5'

#### W