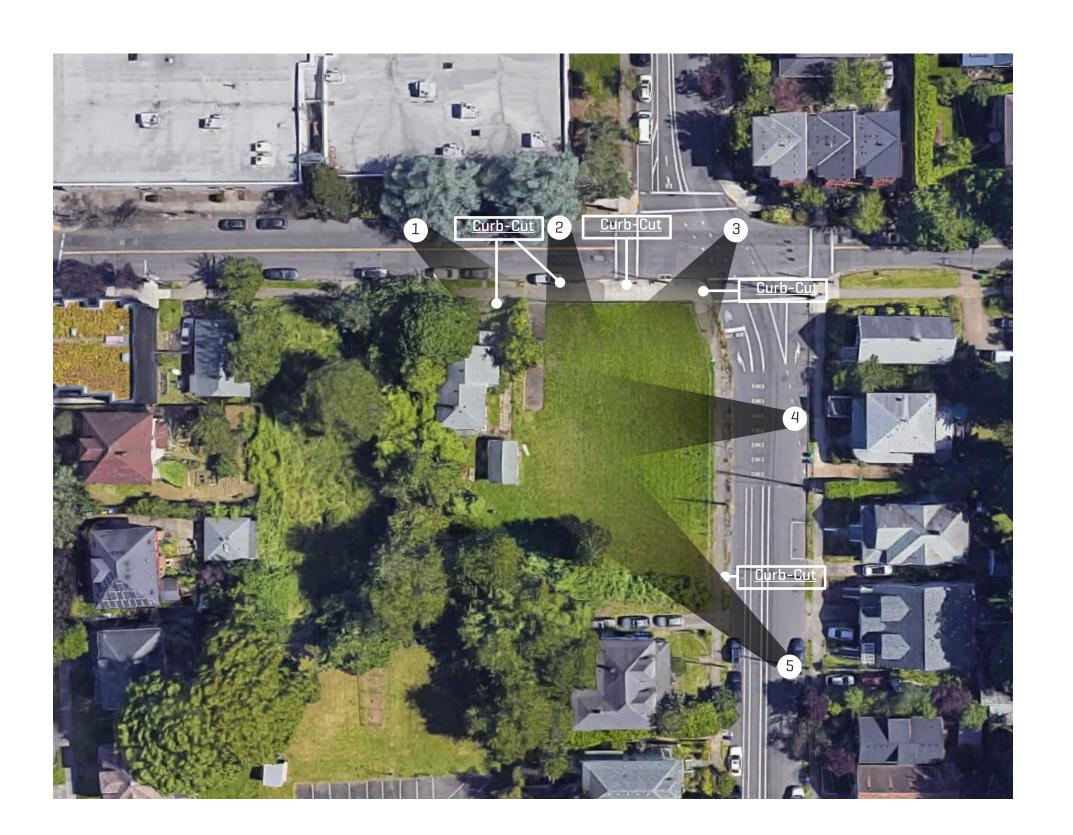

## **EXISTING CONDITIONS PLAN**

- SINGLE FAMILY HOUSE TO BE DEMOLISHED
- PERIPHERAL BUILDINGS TO REMAIN
- FIVE CURB-CUTS ON SITE
- TREES ON SITE TO BE REMOVED

View 1: Site from House on Site looking Southeast