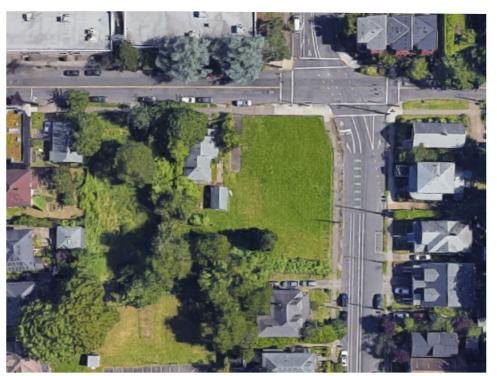

# SITE CONTEXT EXISTING CONDITIONS

## **EXISTING CONDITIONS PLAN**

- SINGLE FAMILY HOUSE TO BE DEMOLISHED
- PERIPHERAL BUILDINGS TO REMAIN
- FIVE CURB-CUTS ON SITE
- TREES ON SITE TO BE REMOVED

View 1: Site from House on Site looking Southeast

View 2: Site from Northwest looking Southeast.

# SITE CONTEXT SITE & VICINITY PHOTOS

Aerial view from SW looking NE

Aerial view from NE looking SW

View 3: Site from opposite corner

View 5: Site from Southeast looking Northwest

View 4: Site from East looking West

View of complete block