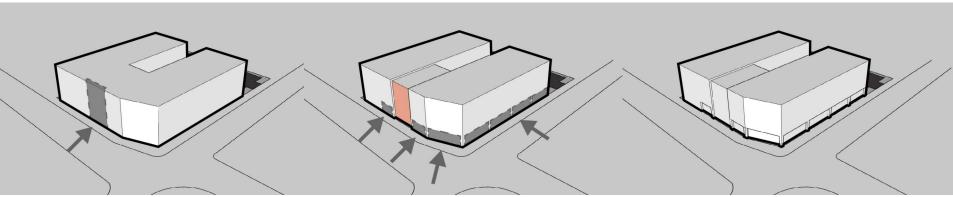

#### SUMMARY OF MASSING STUDIES

#### **V1 - 2 BAR**

V1 (2 Bar) provides a large full height inset along N. Williams, inline with the e/w facing courtyard. The mass is split into two large bars flanking the courtyard and main entry, which is located on N. Williams.

#### V2 - SHEAR

V2 (Shear) breaks the ground floor mass from the upper three levels. Insets of varying widths are offset between the ground floor and upper levels, creating a shearing effect. In this massing, the main entry is provided at the corner of N. Williams and North Alberta.

#### V3 - VILLAGE [preferred]

V3 (Village) introduces offset massing along N. Williams facade to relate to the adjacent context of single family homes across the street. A recessed main entry at the corner of N. Williams and N. Alberta provides an opportunity for an entry plaza and a clear identity for the front door. A singular massing is maintained along N. Alberta to relate to the distinctly different context. The Alberta massing extends to the property line on the upper levels, insetting along the ground floor to provide privacy at the ground floor units. This was the preferred option, responding in proportion and scale to the neighborhood, while meeting the facade variation required by code.