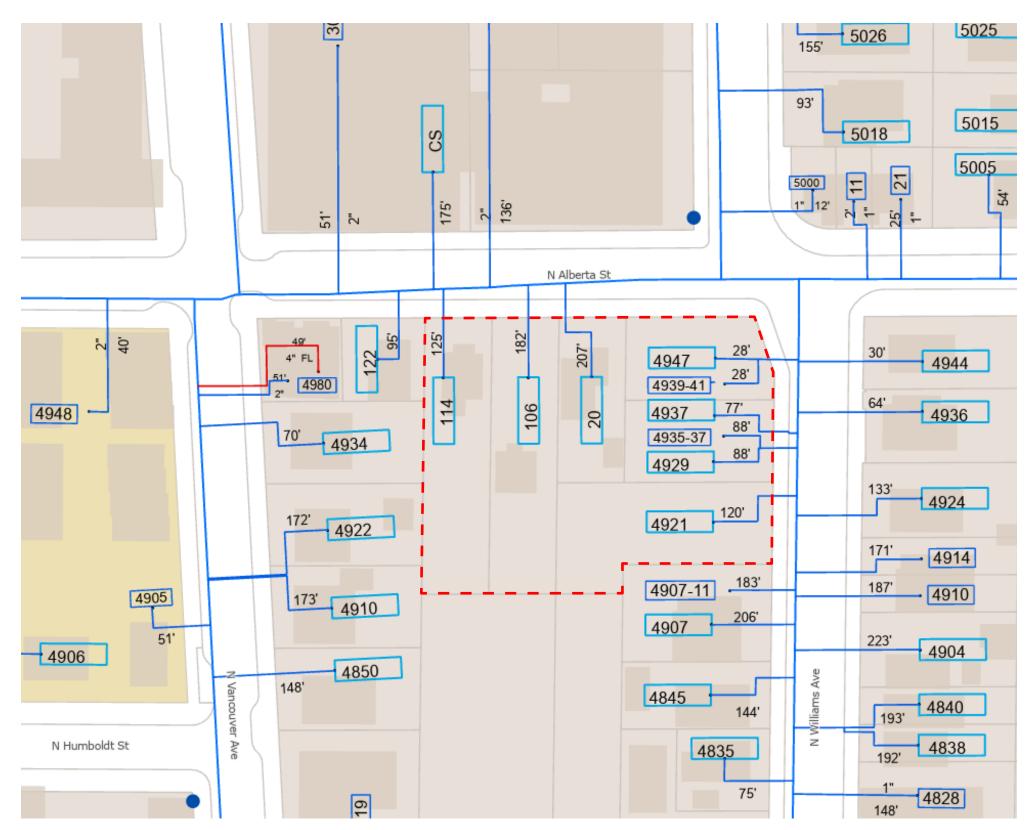

## **ZONING SUMMARY**

4931-4947 N WILLIAMS AVE

## **ZONING ANALYSIS**

BASE ZONE: CM2D(MU-U)

OVERLAYS: DESIGN OVERLAY ZONE

PLAN DISTRICT: N/A

ALLOWABLE USES: OFFICE, RESIDENTIAL.

GROUND FLOOR ACTIVE USE: YES

MAX FAR: 2.5:1

BONUS FAR: 4:1

MAX HEIGHT: 45 FT

BONUS HEIGHT: 10 FT [51 FT TOTAL]

MAX BUILDING SITE COVERAGE: 100%

MIN LANDSCAPED SITE AREA: 15%

MIN/MAX PARKING: NO MINIMUM REQUIRED FOR AFFORDABLE HOUSING, MAXIMUM AT 1.35

SPACES PER UNIT

GROUND FLOOR WINDOW STANDARDS-

-N. WILLIAMS: 40%

-N. ALBERTA: 25%

-SOUTH LOT LINE: NONE

-WEST LOT LINE: NONE

MAX HEIGHT: 45 FT

BONUS HEIGHT: 10 FT [55FT TOTAL ALLOWABLE,

51 FT PROVIDED]

MAX BUILDING SITE COVERAGE: 100%

MIN LANDSCAPED SITE AREA: 15%

MIN/MAX PARKING: NO MINIMUM REQUIRED FOR AFFORDABLE HOUSING, MAXIMUM AT 1.35

SPACES PER UNIT

GROUND FLOOR WINDOW STANDARDS-

-N. WILLIAMS: 40%

-N. ALBERTA: 25%

-SOUTH LOT LINE: NONE

-WEST LOT LINE: NONE