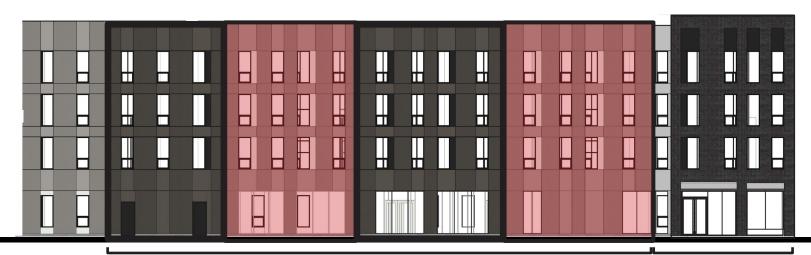

#### East Elevation

#### \*33.130.222.C.2 FACADE ARTICULATION

- MIN. 25% OF FACADE NEEDS TO BE OFF-SET AT LEAST 2'
- HIGHLIGHTED AREA IS 51% OF FACADE OFF-SET 2'

- 86% OF FACADE OFF-SET 2'-12'