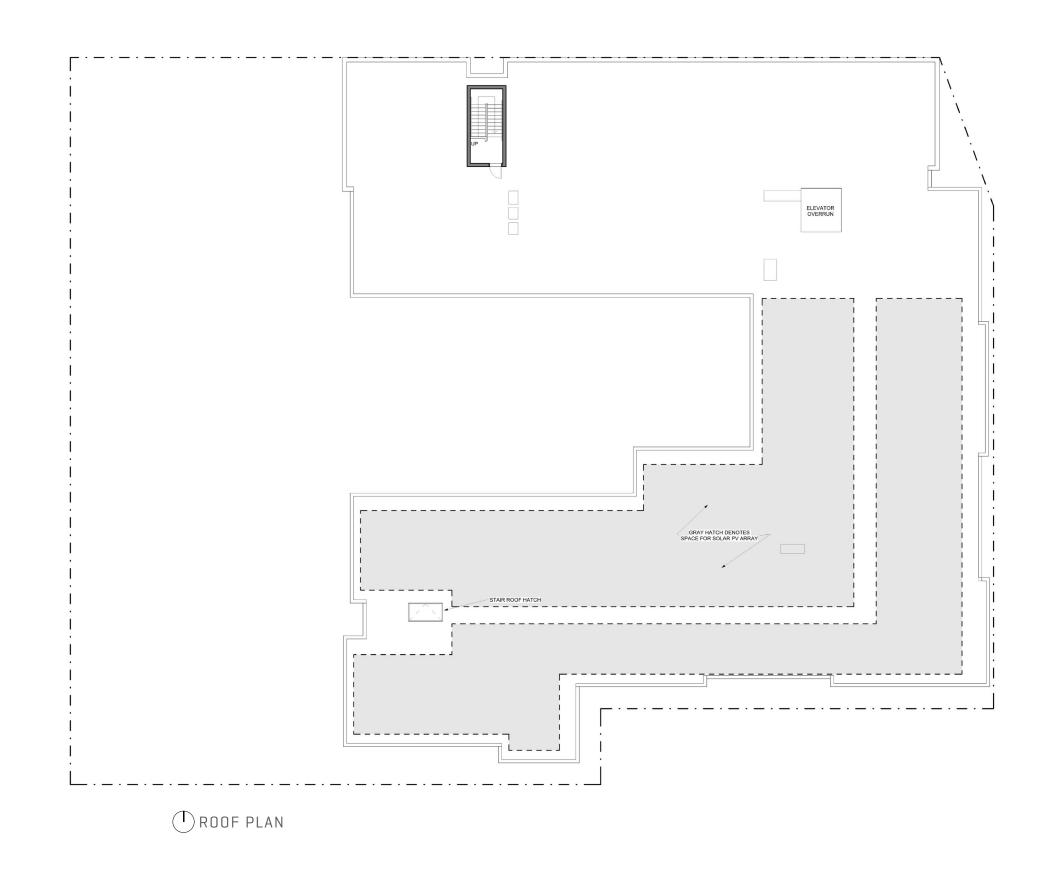

# ROOF PLAN

TOP OF ROOF

BUILDING (85,016 GSF)

ROOF (21,437 GSF)

### ROOF PLAN

TOP OF ROOF

BUILDING (85,016 GSF)

ROOF (21,437 GSF)