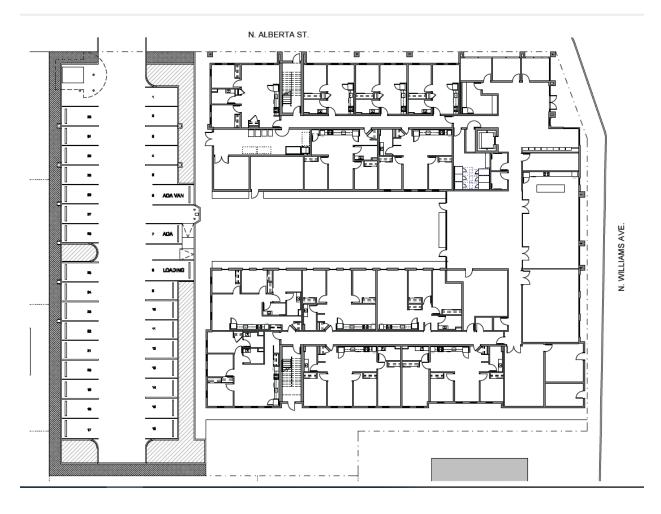

# PROPOSED SITE PLAN

4931 N WILLIAMS AVENUE

# GROUND FLOOR PLAN LEVEL 1

BUILDING (85,016 GSF)

GROUND FLOOR (20,705 GSF)

TRASH ROOM
ELECTRICAL ROOM
STORAGE - 2 ROOMS
OFFICES - 3 ROOMS
BREAK/ COPY ROOM

LOBBY SPACE

LAUNDRY ROOM

MAIL AREA

PARCEL ROOM

COMMUNITY ROOMS - 2 ROOMS

AMENITY SPACE

BIKE STORAGE ROOM

WATER ROOM

FIRE ROOM

1 BEDROOMS - 3 UNITS

2 BEDROOMS - 5 UNITS

3 BEDROOMS - 4 UNITS