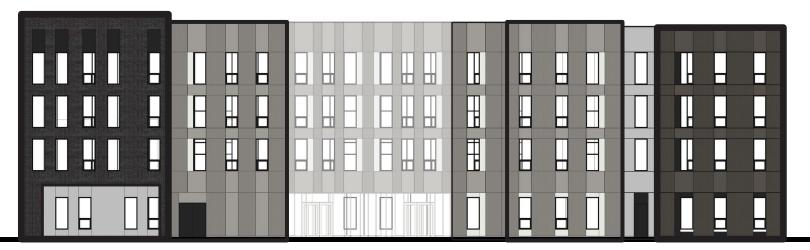

MAGES WEST ON N. ALBERTA





# PROJECT IMAGES NORTH ON N. WILLIAMS





# PROJECT IMAGES AERIAL COURTYARD





# PROJECT IMAGES COURTYARD PRIMARY PATH





# PROJECT IMAGES COURTYARD SECONDARY PATH





### PROPOSED LANDSCAPE PLAN

#### **LEGEND**

- **01** Gathering Space

- 02 Nature Play Area03 Exploration Path04 Seating and BBQ Area
- 05 Timber Bench
- 06 Entry Plaza



(T) LANDSCAPE PLAN

#### East Elevation



#### \*33.130.222.C.2 FACADE ARTICULATION

- MIN. 25% OF FACADE NEEDS TO BE OFF-SET AT LEAST 2'
- HIGHLIGHTED AREA IS 51% OF FACADE OFF-SET 2'

- 86% OF FACADE OFF-SET 2'-12'

#### North Elevation



#### \*33.130.222.C.2 FACADE ARTICULATION

- MIN. 25% OF FACADE NEEDS TO BE OFF-SET AT LEAST 2'
- HIGHLIGHTED AREA IS 27% OF FACADE OFF-SET BETWEEN 2' TO 5'

#### West Elevation



#### South Elevation



#### GROUND FLOOR UNITS ON N. ALBERTA

#### ANTICIPATED MODIFICATIONS/ ADJUSTMENTS

- 33.130.230.B.4.b(1) AND CITY OF PORTLAND TREE AND LANDSCAPING MANUAL - STANDARD L1.

REMOVE THE L1 TREE REQUIREMENTS AT THE GROUND FLOOR UNITS ALONG ALBERTA. L1 STANDARDS REQUIRE ONE LARGE TREE PER 30 LINEAR FEET, ONE MEDIUM TREE PER 22 LINEAR FEET, OR ONE SMALL TREE PER 15 LINEAR FEET.

(MODIFICATION WILL BE REQUESTED)







HOLST

THANK YOU

| Description      | П     |         | A                 | В     | C     | D                         | E                     | F                         |
|-----------------------------------------------------------------------------------------------------------------------------------------------------------------------------------------