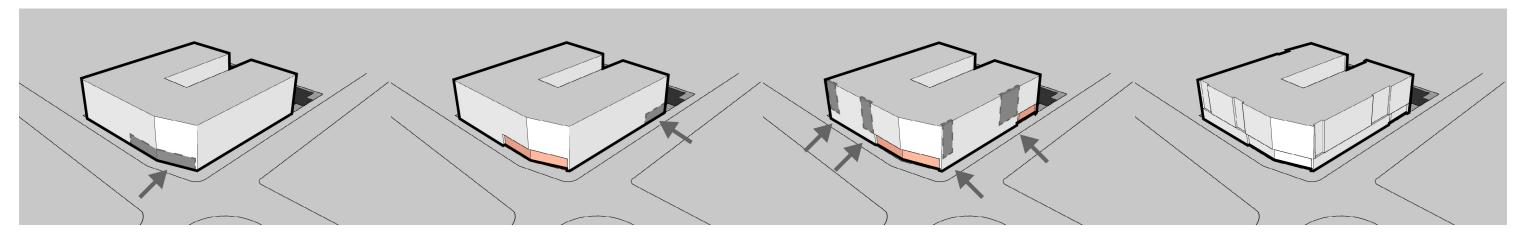

# SUMMARY OF MASSING STUDIES

V1

٧2

## V3 [preferred]

#### SUMMARY OF MASSING STUDIES

#### **V1 - 2 BAR**

V1 (2 Bar) provides a large full height inset along N. Williams, inline with the e/w facing courtyard. The mass is split into two large bars flanking the courtyard and main entry, which is located on N. Williams.

#### V2 - SHEAR

V2 (Shear) breaks the ground floor mass from the upper three levels. Insets of varying widths are offset between the ground floor and upper levels, creating a shearing effect. In this massing, the main entry is provided at the corner of N. Williams and North Alberta.

#### V3 - VILLAGE [preferred]

V3 (Village) introduces offset massing along N. Williams facade to relate to the adjacent context of single family homes across the street. A recessed main entry at the corner of N. Williams and N. Alberta provides an opportunity for an entry plaza and a clear identity for the front door. A singular massing is maintained along N. Alberta to relate to the distinctly different context. The Alberta massing extends to the property line on the upper levels, insetting along the ground floor to provide privacy at the ground floor units. This was the preferred option, responding in proportion and scale to the neighborhood, while meeting the facade variation required by code.