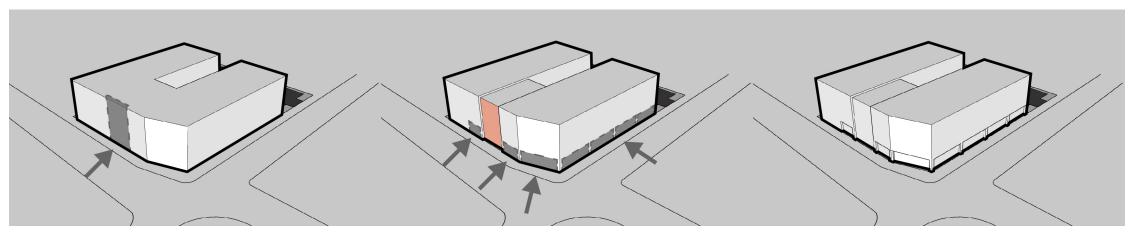

# SUMMARY OF MASSING STUDIES

V1

٧2

## V3 [preferred]

#### SUMMARY OF MASSING STUDIES

#### **V1 - 2 BAR**

V1 (2 Bar) provides a large full height inset along N. Williams, inline with the e/w facing courtyard. The mass is split into two large bars flanking the courtyard and main entry, which is located on N. Williams.

#### V2 - SHEAR

V2 (Shear) breaks the ground floor mass from the upper three levels. Insets of varying widths are offset between the ground floor and upper levels, creating a shearing effect. In this massing, the main entry is provided at the corner of N. Williams and North Alberta.

#### V3 - VILLAGE [preferred]

V3 (Village) introduces offset massing along N. Williams facade to relate to the adjacent context of single family homes across the street. A recessed main entry at the corner of N. Williams and N. Alberta provides an opportunity for an entry plaza and a clear identity for the front door. A singular massing is maintained along N. Alberta to relate to the distinctly different context. The Alberta massing extends to the property line on the upper levels, insetting along the ground floor to provide privacy at the ground floor units. This was the preferred option, responding in proportion and scale to the neighborhood, while meeting the facade variation required by code.