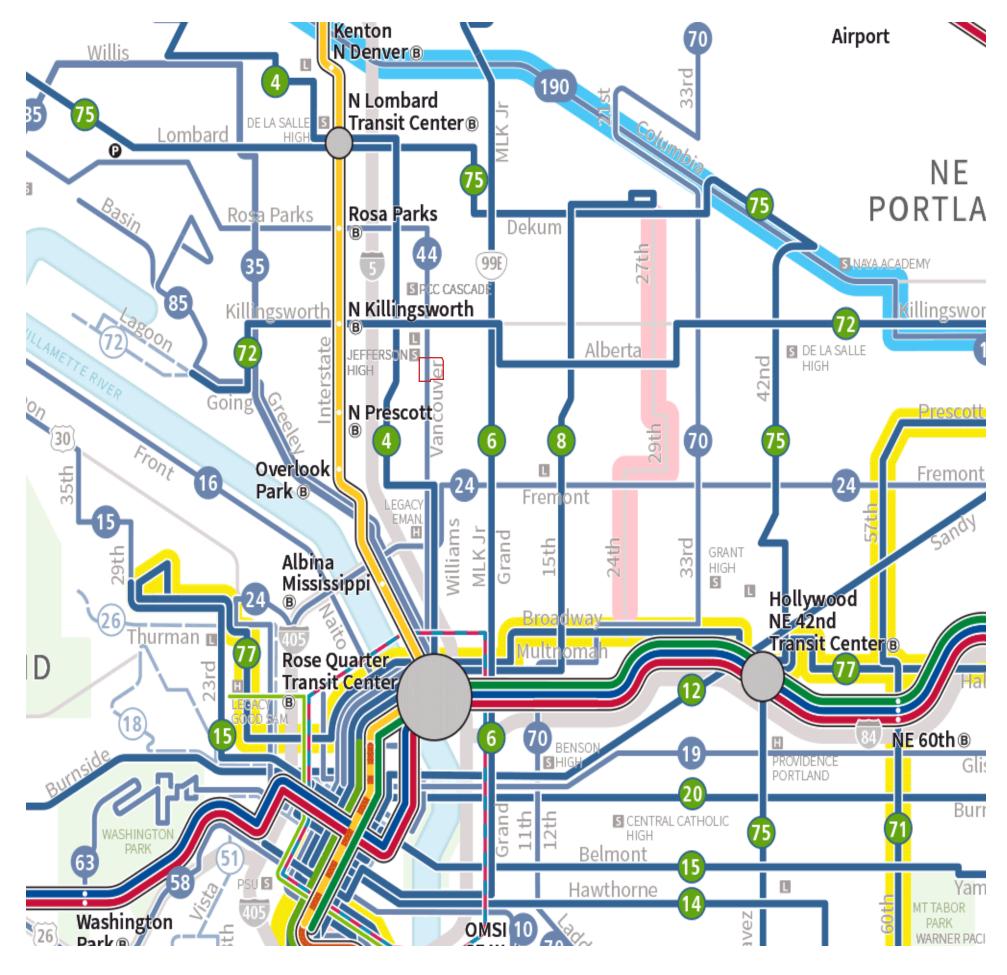

## URBAN CONTEXT

PEDESTRIAN, TRANSIT, AND VEHICLE SITE ACCESS

#### CAR DOMINANT VEHICLE CIRCULATION

- BUS LINE 44
- ONE WAY STREETS ON WILLIAMS ST AND VANCOUVER ST
- ALBERTA SERVES AS TWO DIRECTION STREET, WITH ONE LANE PER DIRECTION

## PEDESTRIAN & VEHICLE ACCESS POINTS

- PEDESTRIAN ACCESS: N ALBERTA
- VEHICLE ACCESS: N ALBERTA
- BICYCLE ACCESS: DEDICATED BIKE LANE ON N WILLIAMS AVE

MAP 510-1 CENTRAL CITY PLAN DISTRICT AND SUBDISTRICTS

## **BUS STOPS**

Bus line 44 is the closest form of transportation in the proximity of the site. The 44 runs up and down Williams Street until it hits Killingsworth Street. Once on Killingsworth, it will continue on Killingsworth pass the bridge over the I-5 highway.