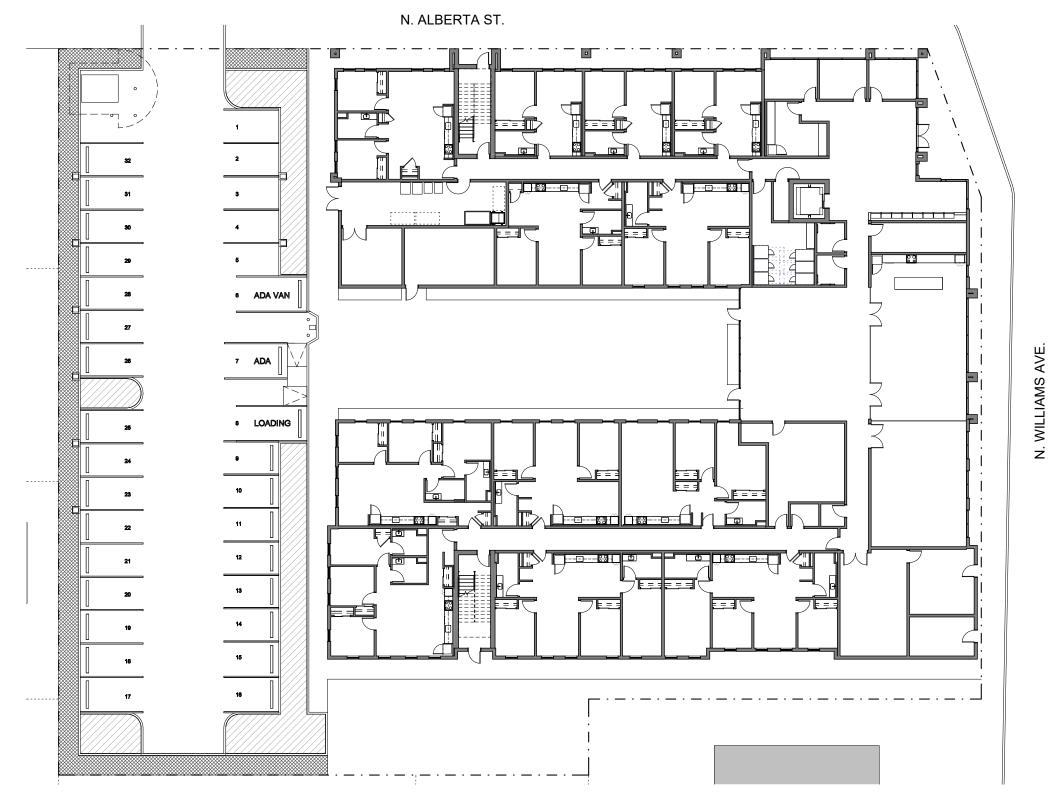

# GROUND FLOOR PLAN LEVEL 1

BUILDING (85,016 GSF)

GROUND FLOOR (20,705 GSF)

TRASH ROOM
ELECTRICAL ROOM
STORAGE - 2 ROOMS
OFFICES - 3 ROOMS
BREAK/ COPY ROOM

LOBBY SPACE

LAUNDRY ROOM

MAIL AREA

PARCEL ROOM

COMMUNITY ROOMS - 2 ROOMS

AMENITY SPACE

BIKE STORAGE ROOM

WATER ROOM

FIRE ROOM

1 BEDROOMS - 3 UNITS

2 BEDROOMS - 5 UNITS

3 BEDROOMS - 4 UNITS

# GROUND FLOOR PLAN LEVEL 1

BUILDING (85,016 GSF)
GROUND FLOOR (20,705 GSF)

TLEVEL 01 PLAN