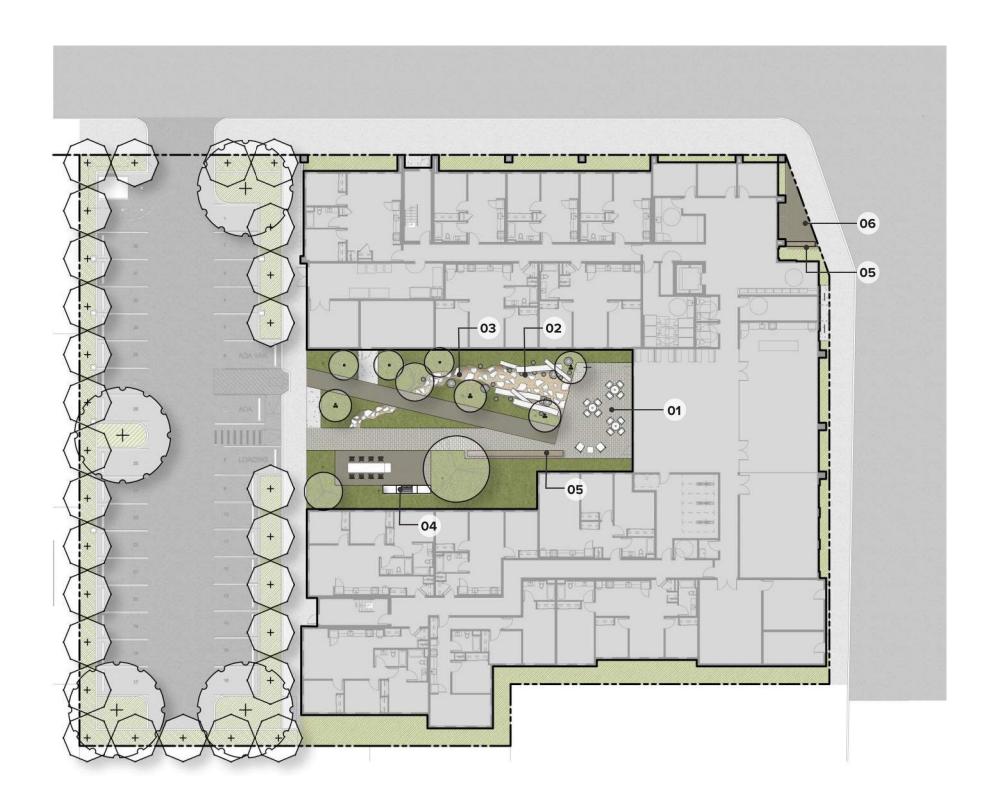

### PROPOSED LANDSCAPE PLAN

#### **LEGEND**

- **01** Gathering Space

- 02 Nature Play Area03 Exploration Path04 Seating and BBQ Area
- 05 Timber Bench
- 06 Entry Plaza

(T) LANDSCAPE PLAN