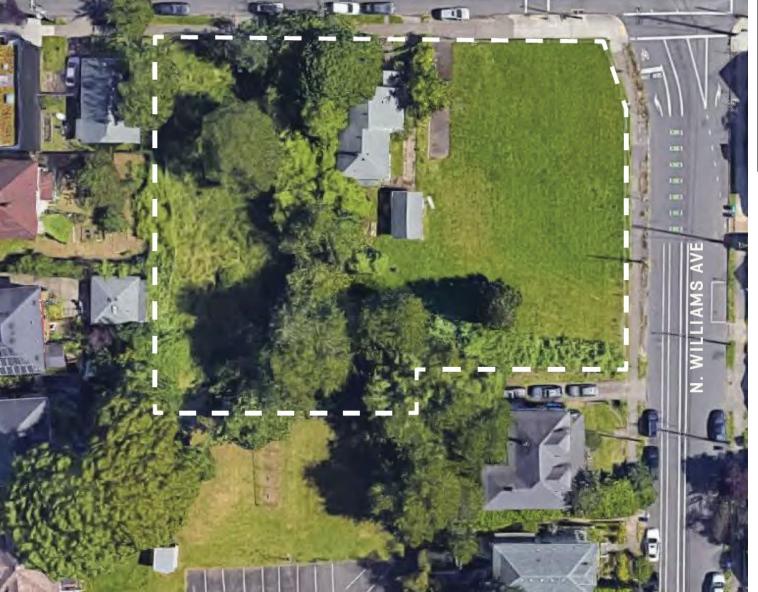

## **EXISTING CONDITIONS PLAN**

- SINGLE FAMILY HOUSE TO BE DEMOLISHED
- PERIPHERAL BUILDINGS TO REMAIN
- FIVE CURB-CUTS ON SITE
- TREES ON SITE TO BE REMOVED

View 1: Site from House on Site looking Southeast