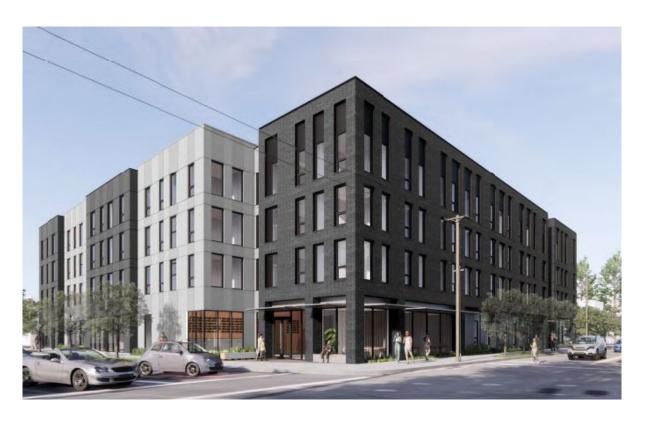

## PROPOSAL

The proposed building is a 4-story wood framed affordable housing building of approximately 85,000 sq. ft. with 75 units,including a mix of 1, 2, and 3 bed units. Amenities will include community rooms, courtyard, leasing and resident service offices, shared laundry rooms, and bike parking.

#### V3 - VILLAGE [preferred]

V3 (Village) introduces offset massing along N. Williams facade to relate to the adjacent context of single family homes across the street. A recessed main entry at the corner of N. Williams and N. Alberta provides an opportunity for an entry plaza and a clear identity for the front door. A singular massing is maintained along N. Alberta to relate to the distinctly different context. The Alberta massing extends to the property line on the upper levels, insetting along the ground floor to provide privacy at the ground floor units. This was the preferred option, responding in proportion and scale to the neighborhood, while meeting the facade variation required by code.