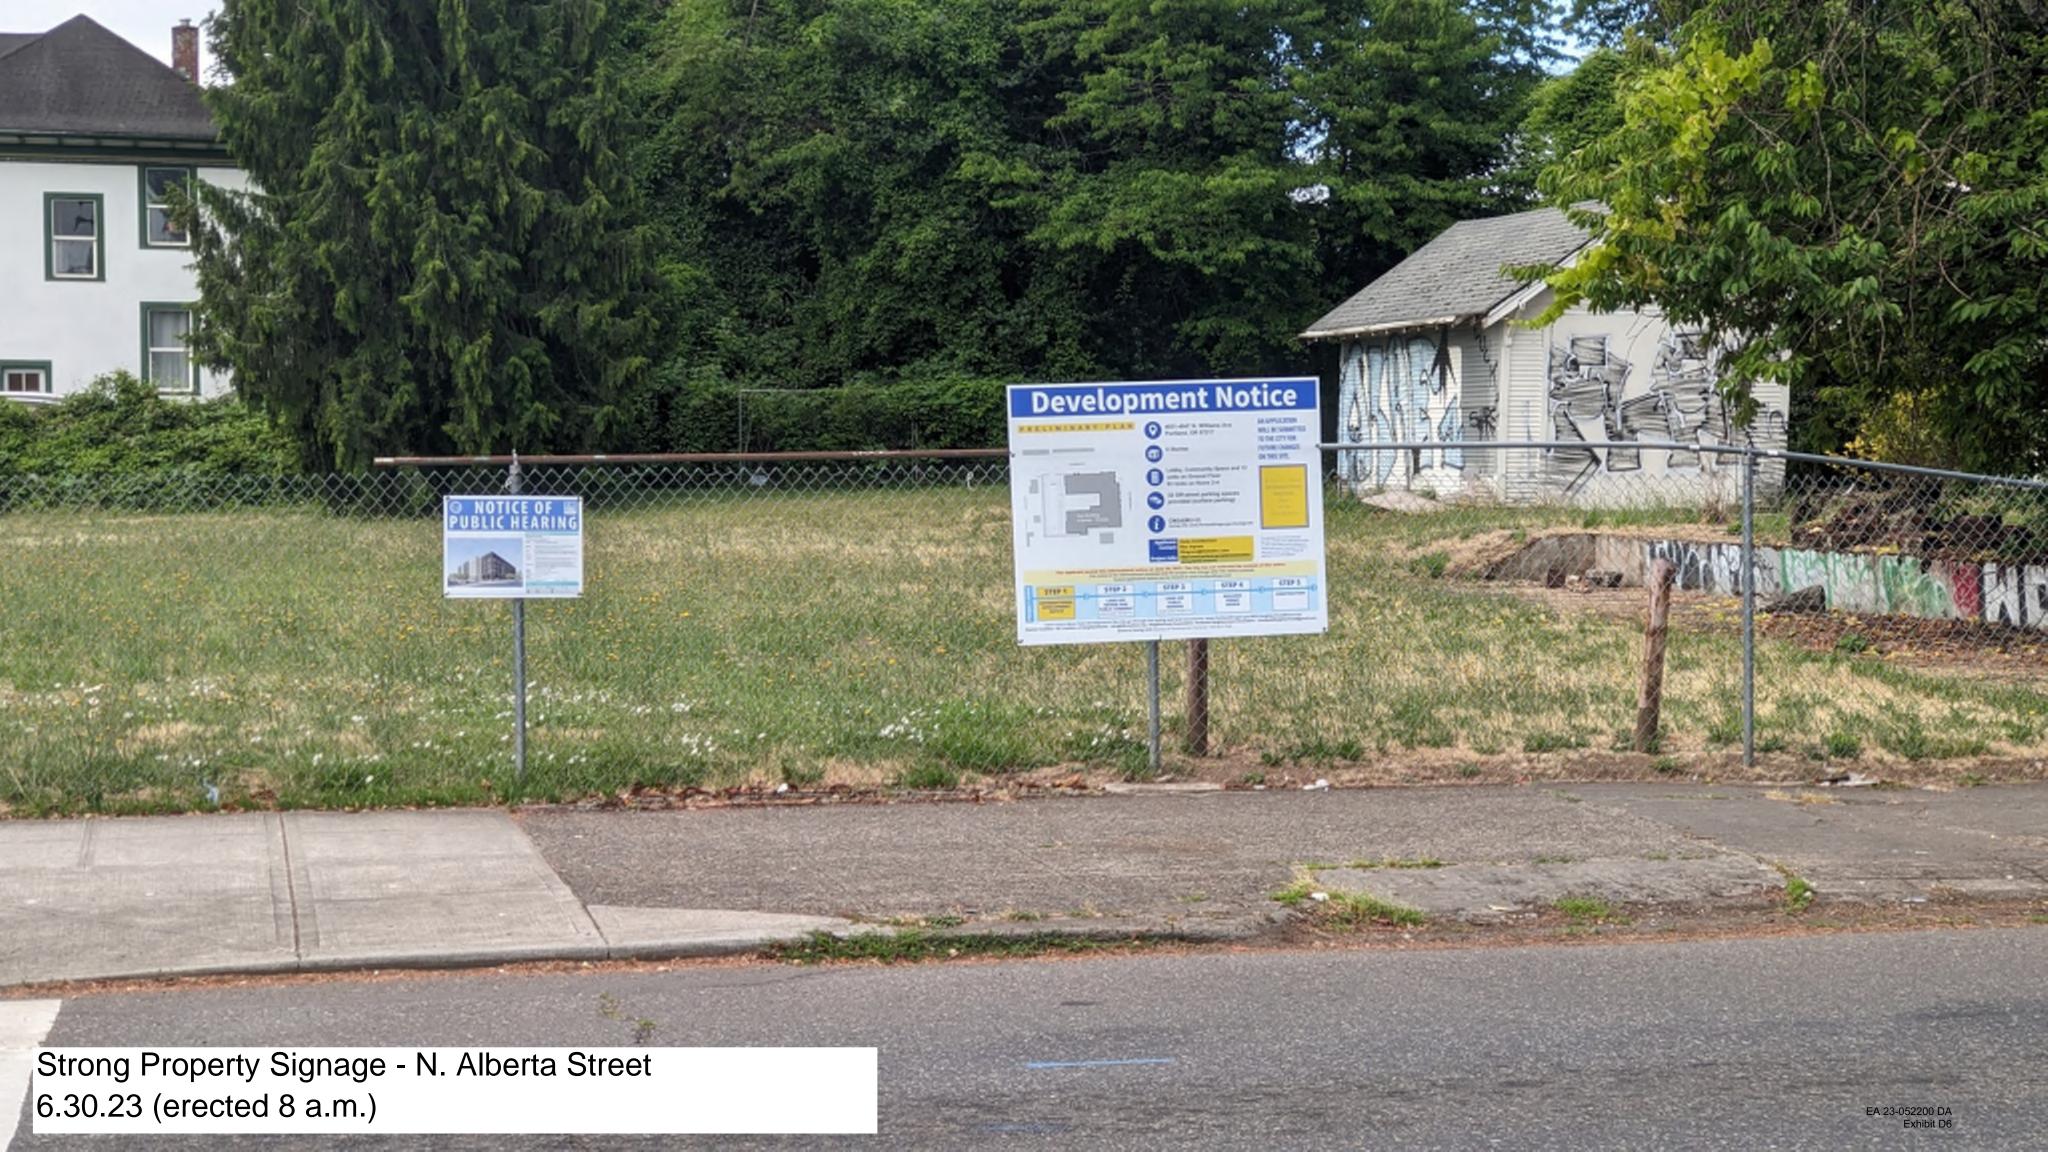

#### **Exhibit List**

- A. Applicant's Submittals
  - 1. Original drawing set dated 6/8/23
- B. Zoning Map
- C. Drawings
  - 1. through 30
- D. Notification
  - 1. Mailing list
  - 2. Mailed notice
  - 3. Posting instructions sent to applicant
  - 4. Posting notice as sent to applicant
  - 5. Applicant's statement certifying posting
  - 6. Images of site posting
- E. Service Bureau Comments
  - 1. Bureau of Transportation
- F. Public Testimony

## **EXISTING CONDITIONS PLAN**

- SINGLE FAMILY HOUSE TO BE DEMOLISHED
- PERIPHERAL BUILDINGS TO REMAIN
- FIVE CURB-CUTS ON SITE
- TREES ON SITE TO BE REMOVED

View 1: Site from House on Site looking Southeast