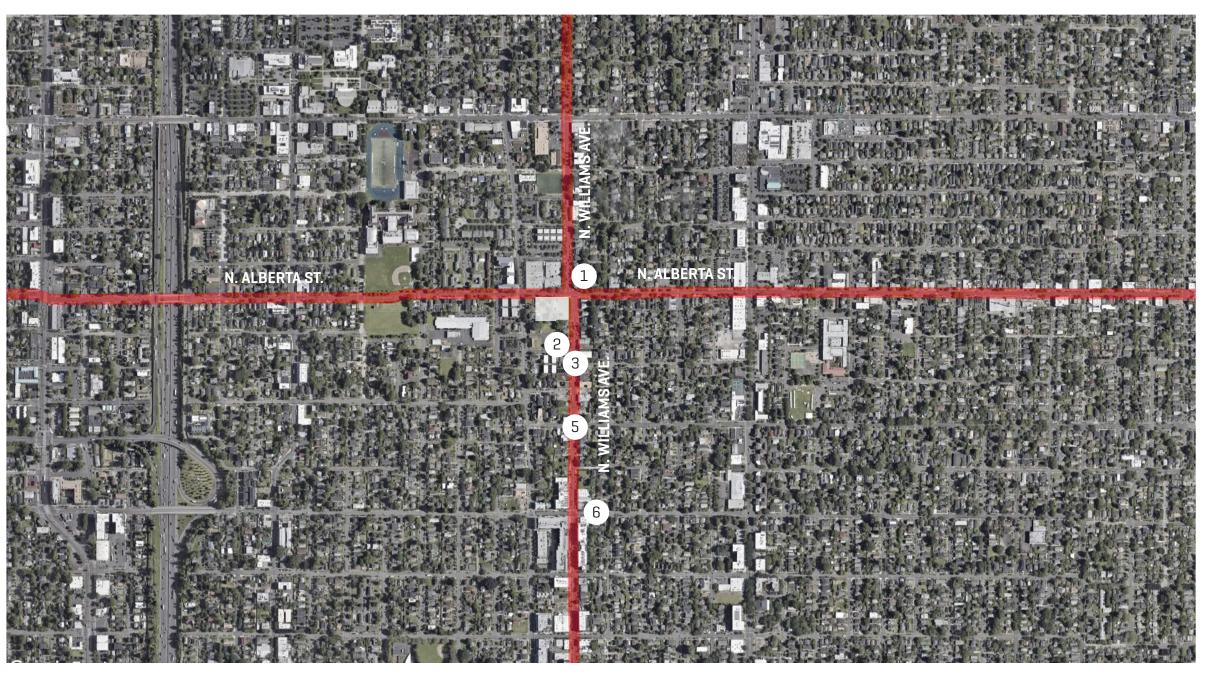

#### CONTEXT

- There is such a rich history in Albina to draw inspiration for the response to social and cultural significance.
- The project feels introverted and does not appear to represent the expressiveness of African American culture. Explore ways to incorporate moments of joy and exuberance through building details, color, landscaping, art, etc. The partnership with SEI provides a great opportunity to do so.
- The project's location on such a prominent corner at Williams and Alberta provides a great opportunity to provide art, which should be visible to the public.
- Courtyard presents a great canvas to incorporate a response to the water guideline. The response
  doesn't have to be excessive.

## **ZONING SUMMARY**

4931-4947 N WILLIAMS AVE