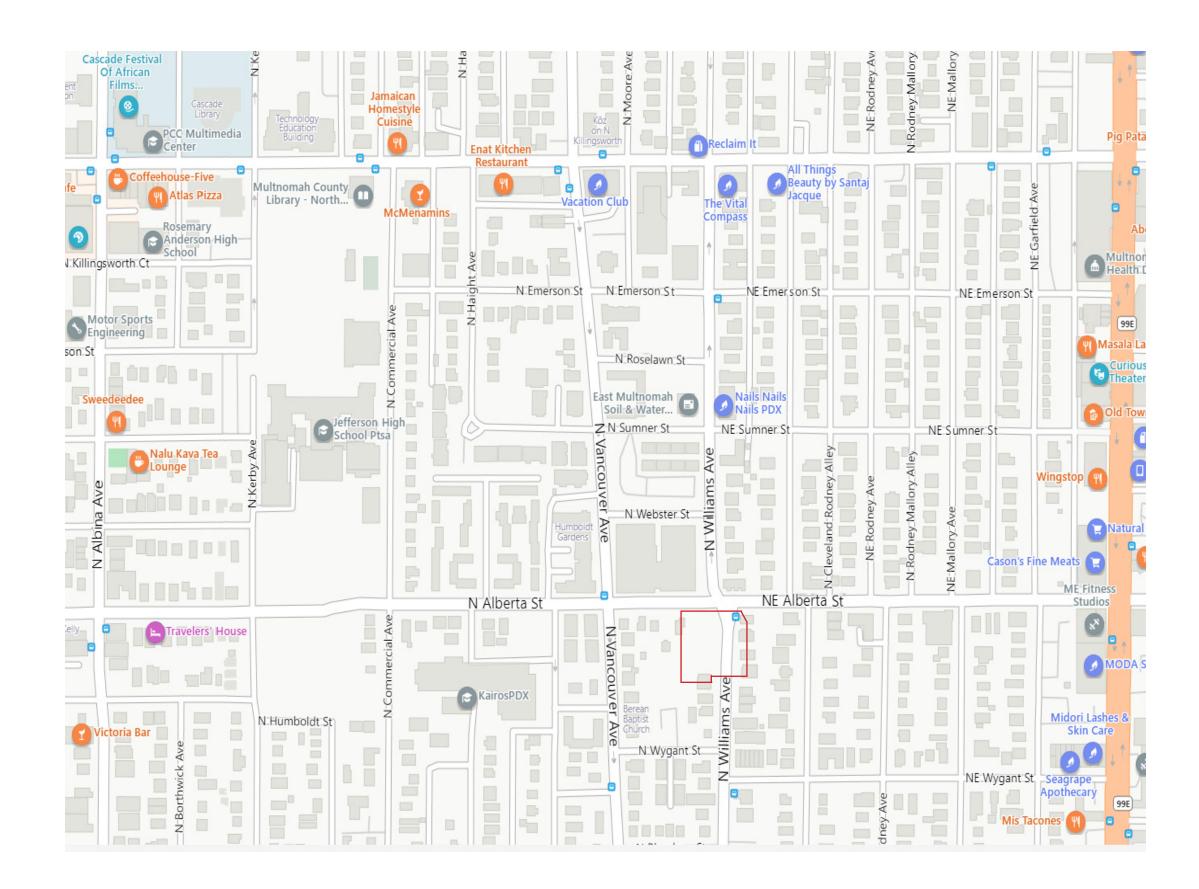

VES AS TWO DIRECTION STREET, WITH ONE LANE PER DIRECTION

## PEDESTRIAN & VEHICLE ACCESS POINTS

- PEDESTRIAN ACCESS: N ALBERTA
- VEHICLE ACCESS: N ALBERTA
- BICYCLE ACCESS: DEDICATED BIKE LANE ON N WILLIAMS AVE

MAP 510-1 CENTRAL CITY PLAN DISTRICT AND SUBDISTRICTS





## URBAN CONTEXT

PUBLIC AMENITIES & OPEN SPACE

#### **PUBLIC AMENITIES**

- MORE PUBLIC AMENITIES ARE AVAILABLE TO THE NORTH
- GROCERIES: NATURAL GROCERS, CARSON FINE MEATS
- EATING: WINGSTOP, PIZZA HUT, ABERUS ETHIOPIAN RESTAURANT, AND MORE
- -HUMBOLDT NEIGHBORHOOD
- PUBLIC SCHOOLS: JEFFERSON HIGH SCHOOL, ROSEMARY HIGH SCHOOL
- ENTERTAINMENT: CASCADE FESTIVAL OF AFRICAN FILMS

#### **OPEN SPACE**

- KING SCHOOL PARK
- SUMNER-ALBINA PARK
- SALAVATION ARMY PARK
- JEFFERSON HIGH SCHOOL SOUTH FIELD
- BEREAN BAPTIST CHURCH



Exhibit A1

## CONTEXT MAP



**GROCERY STORES** 

- 1. Safeway
- Natural Grocers
- Cullen's Corner
- Chuck J & S Grocery
- 5. New Seasons



HOSPITAL

Legacy Emanuel Medical Center is a local hospital off of 2801 N Gantenbein Avenue.



## **BUS STOPS**

Bus line 44 is the closest form of transportation in the proximity of the site. The 44 runs up and down Williams Street until it hits Killingsworth Street. Once on Killingsworth, it will continue on Killingsworth pass the bridge over the I-5 highway.



## SCHOOLS

The site is within the Portland Public School District (PPS), Which include:

- 1. Boise-Eliot Elementary School
- 2. Harriet Tubman Middle School
- 3. Jefferson High School



## DAYCARES

- 1. Today's Little Scholars Childcare
- 2. Wow & Flutterville Child Care
- 3. Albina