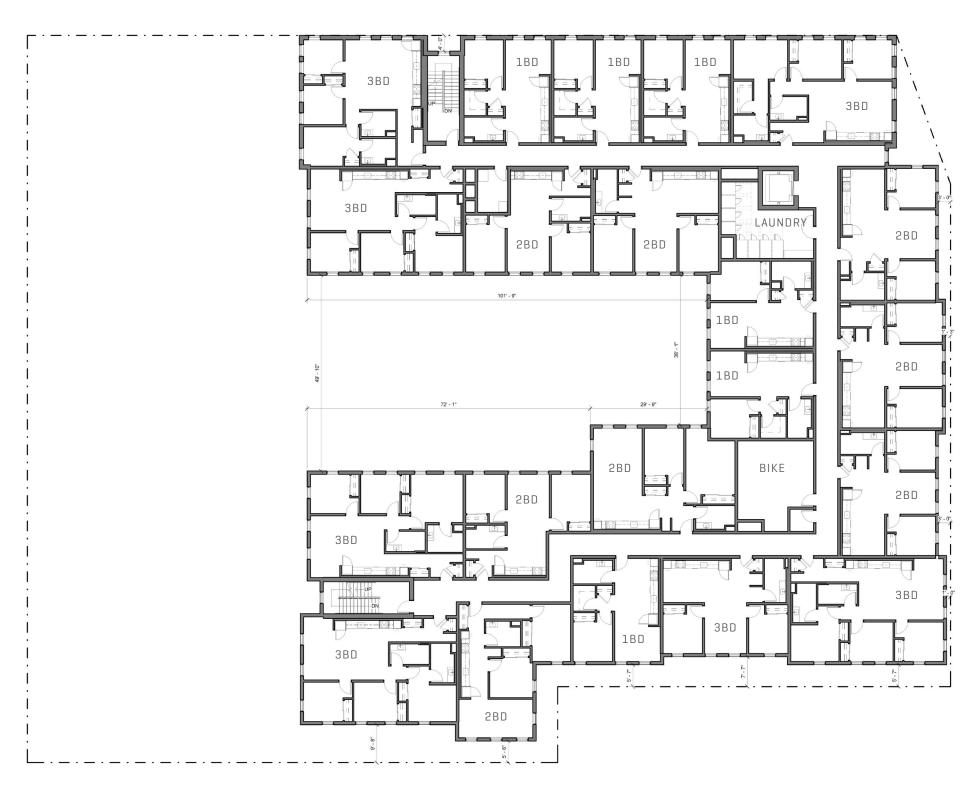

# TYPICAL FLOOR PLAN

LEVEL 2-4

BUILDING (85,016 GSF)

LEVEL 2-4 (64,311 GSF)

LAUNDRY ROOM
TRASH CHUTE
BIKE STORAGE ROOM
1 BEDROOM - 6 UNITS
2 BEDROOM - 6 UNITS
3 BEDROOM - 9 UNITS

TYPICAL LEVEL 02-04 PLAN

### TYPICAL FLOOR PLAN

LEVEL 2-4

BUILDING (85,016 GSF)

LEVEL 2-4 (64,311 GSF)

TYPICAL LEVEL 02-04 PLAN