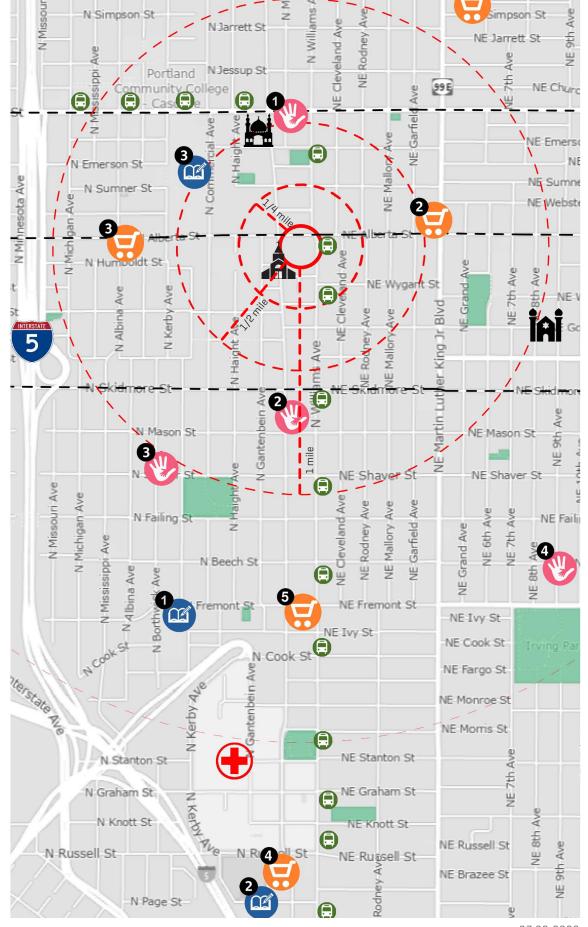

## CONTEXT MAP

**GROCERY STORES** 

- 1. Safeway
- Natural Grocers
- Cullen's Corner
- Chuck J & S Grocery
- 5. New Seasons

HOSPITAL

Legacy Emanuel Medical Center is a local hospital off of 2801 N Gantenbein Avenue.

## **BUS STOPS**

Bus line 44 is the closest form of transportation in the proximity of the site. The 44 runs up and down Williams Street until it hits Killingsworth Street. Once on Killingsworth, it will continue on Killingsworth pass the bridge over the I-5 highway.

## SCHOOLS

The site is within the Portland Public School District (PPS), Which include:

- 1. Boise-Eliot Elementary School
- 2. Harriet Tubman Middle School
- 3. Jefferson High School

## DAYCARES

- 1. Today's Little Scholars Childcare
- 2. Wow & Flutterville Child Care
- 3. Albina Head Start Inc
- 4. Oak & Rose School for Early Childhood

## MAIN STREETS

These highlighted streets are the streets that cross over the I-5. These streets are Skidmore, Alberta, and Killingsworth.

OPEN GREEN SPACES

Highlighted areas consist of public parks and school playgrounds.

## PLACES OF WORSHIP

- -Closest Church to site: Berean Baptist Church
- -Closest Mosque to site: Muslim Community Center of Portland
- -Closest Synagogue to site: Chabad of Northeast Portland

## CONTEXT MAP

**GROCERY STORES** 

- 1. Safeway
- 2. Natural Grocers
- 3. Cullen's Corner
- 4. Chuck J & S Grocery
- 5. New Seasons

HOSPITAL

Legacy Emanuel Medical Center is a local hospital off of 2801 N Gantenbein Avenue.

## PLACES OF WORSHIP

- -Closest Church to site: Berean Baptist Church
- -Closest Mosque to site: Muslim Community Center of Portland
- -Closest Synagogue to site: Chabad of Northeast Portland

N Ainsworth St