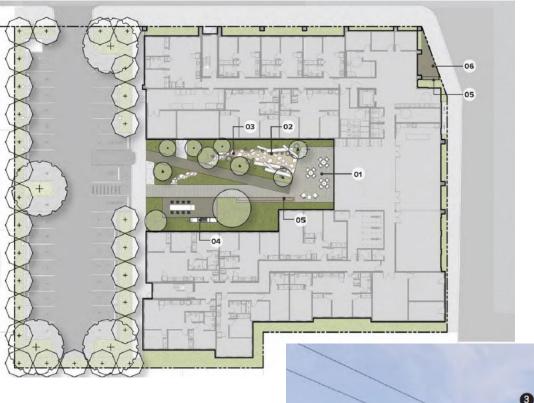

### PROPOSED LANDSCAPE PLAN

#### **LEGEND**

- **01** Gathering Space

- 02 Nature Play Area03 Exploration Path04 Seating and BBQ Area
- 05 Timber Bench
- 06 Entry Plaza

(T) LANDSCAPE PLAN