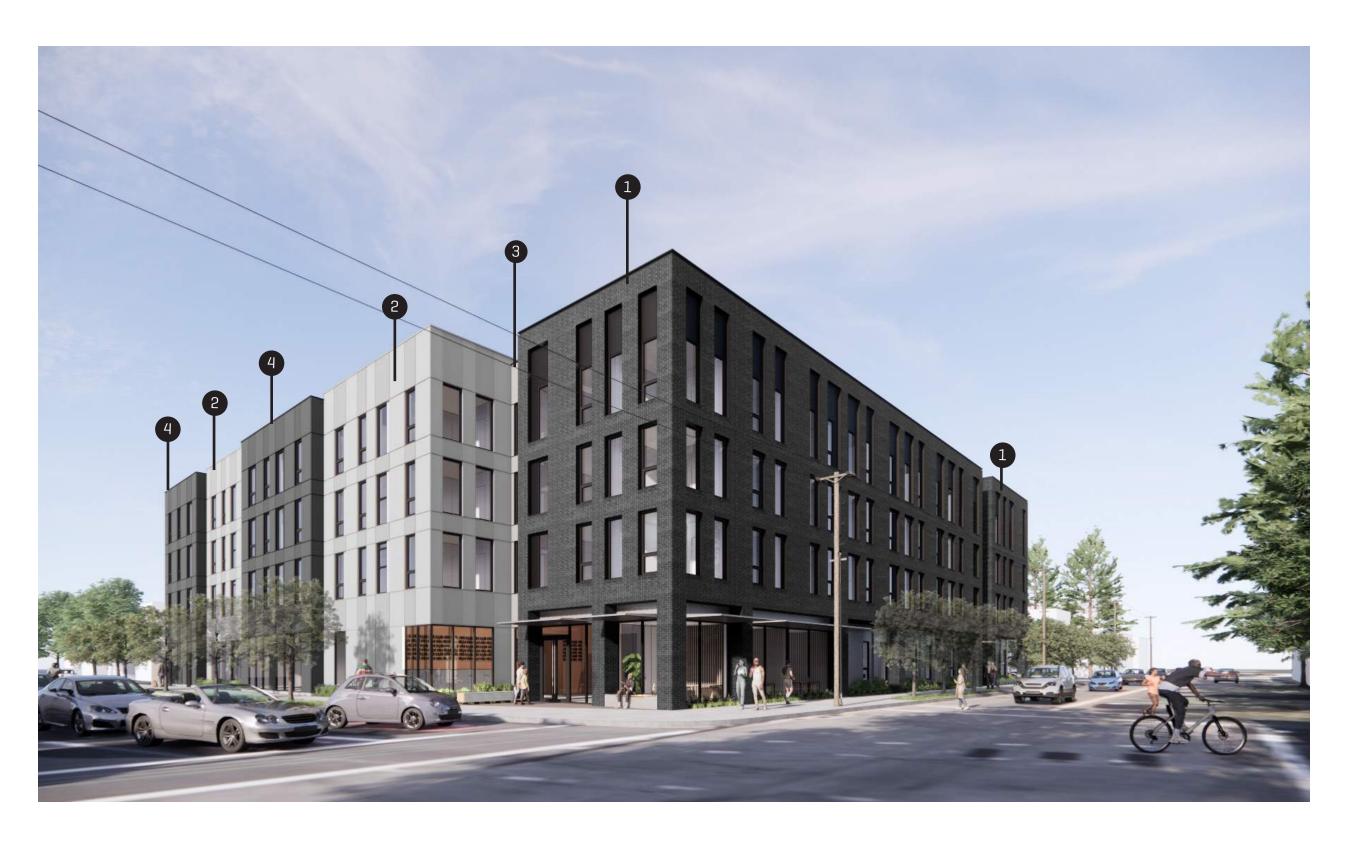

#### **V1 - 2 BAR**

V1 (2 Bar) provides a large full height inset along N. Williams, inline with the e/w facing courtyard. The mass is split into two large bars flanking the courtyard and main entry, which is located on N. Williams.

#### V2 - SHEAR

V2 (Shear) breaks the ground floor mass from the upper three levels. Insets of varying widths are offset between the ground floor and upper levels, creating a shearing effect. In this massing, the main entry is provided at the corner of N. Williams and North Alberta.

#### V3 - VILLAGE [preferred]

V3 (Village) introduces offset massing along N. Williams facade to relate to the adjacent context of single family homes across the street. A recessed main entry at the corner of N. Williams and N. Alberta provides an opportunity for an entry plaza and a clear identity for the front door. A singular massing is maintained along N. Alberta to relate to the distinctly different context. The Alberta massing extends to the property line on the upper levels, insetting along the ground floor to provide privacy at the ground floor units. This was the preferred option, responding in proportion and scale to the neighborhood, while meeting the facade variation required by code.