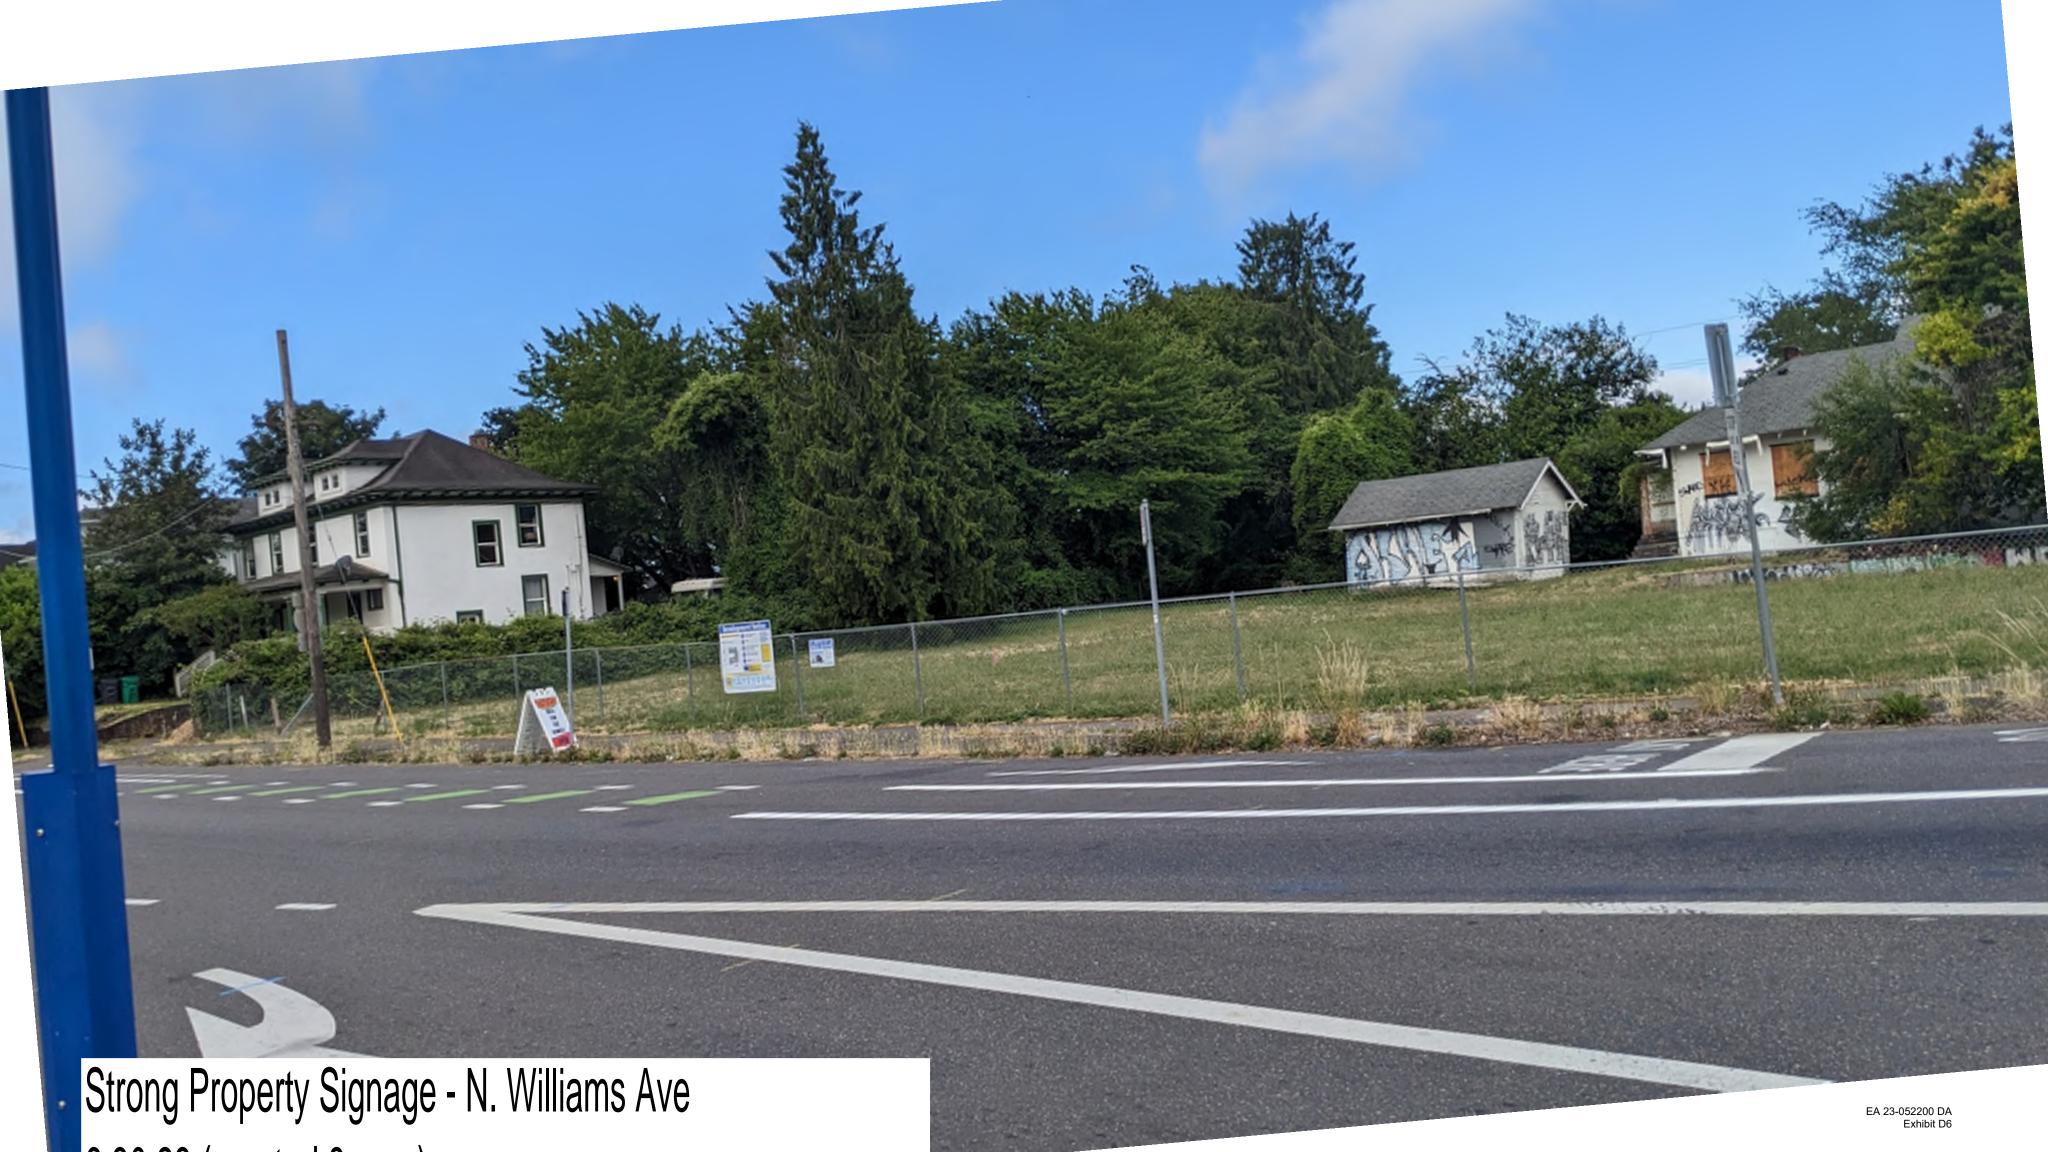

## **EXISTING CONDITIONS PLAN**

- SINGLE FAMILY HOUSE TO BE DEMOLISHED
- PERIPHERAL BUILDINGS TO REMAIN
- FIVE CURB-CUTS ON SITE
- TREES ON SITE TO BE REMOVED

View 1: Site from House on Site looking Southeast