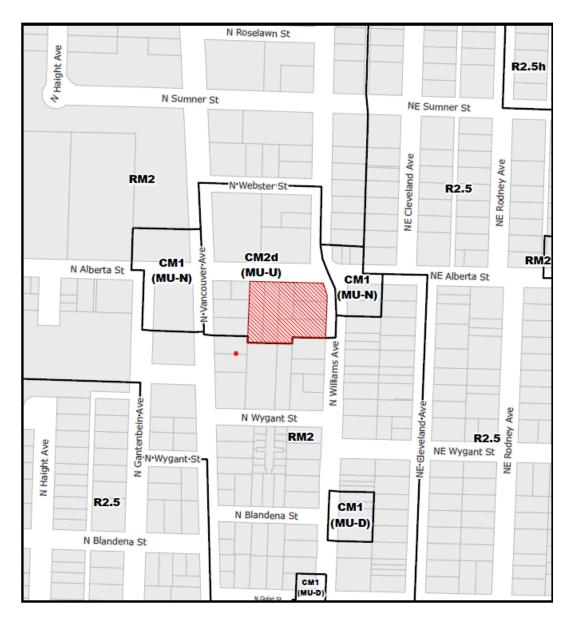

## **ZONING SUMMARY**

4931-4947 N WILLIAMS AVE

## **ZONING ANALYSIS**

BASE ZONE: CM2D(MU-U)

OVERLAYS: DESIGN OVERLAY ZONE

PLAN DISTRICT: N/A

ALLOWABLE USES: OFFICE, RESIDENTIAL.

GROUND FLOOR ACTIVE USE: YES

MAX FAR: 2.5:1

BONUS FAR: 4:1

MAX HEIGHT: 45 FT

BONUS HEIGHT: 10 FT [51 FT TOTAL]

MAX BUILDING SITE COVERAGE: 100%

MIN LANDSCAPED SITE AREA: 15%

MIN/MAX PARKING: NO MINIMUM REQUIRED FOR AFFORDABLE HOUSING, MAXIMUM AT 1.35

SPACES PER UNIT

GROUND FLOOR WINDOW STANDARDS-

-N. WILLIAMS: 40%

-N. ALBERTA: 25%

-SOUTH LOT LINE: NONE

-WEST LOT LINE: NONE

MAX HEIGHT: 45 FT

BONUS HEIGHT: 10 FT [55FT TOTAL ALLOWABLE,

51 FT PROVIDED]

MAX BUILDING SITE COVERAGE: 100%

MIN LANDSCAPED SITE AREA: 15%

MIN/MAX PARKING: NO MINIMUM REQUIRED FOR AFFORDABLE HOUSING, MAXIMUM AT 1.35

SPACES PER UNIT

GROUND FLOOR WINDOW STANDARDS-

-N. WILLIAMS: 40%

-N. ALBERTA: 25%

-SOUTH LOT LINE: NONE

-WEST LOT LINE: NONE