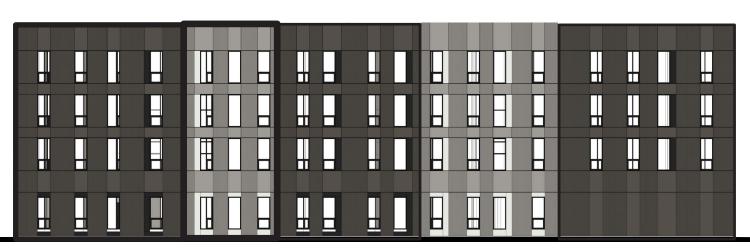

# PROJECT IMAGES NORTH ON N. WILLIAMS





# PROJECT IMAGES AERIAL COURTYARD





# PROJECT IMAGES COURTYARD PRIMARY PATH





# PROJECT IMAGES COURTYARD SECONDARY PATH





### PROPOSED LANDSCAPE PLAN

#### **LEGEND**

- **01** Gathering Space

- 02 Nature Play Area03 Exploration Path04 Seating and BBQ Area
- 05 Timber Bench
- 06 Entry Plaza



(T) LANDSCAPE PLAN

#### East Elevation



#### \*33.130.222.C.2 FACADE ARTICULATION

- MIN. 25% OF FACADE NEEDS TO BE OFF-SET AT LEAST 2'
- HIGHLIGHTED AREA IS 51% OF FACADE OFF-SET 2'

- 86% OF FACADE OFF-SET 2'-12'

#### North Elevation



#### \*33.130.222.C.2 FACADE ARTICULATION

- MIN. 25% OF FACADE NEEDS TO BE OFF-SET AT LEAST 2'
- HIGHLIGHTED AREA IS 27% OF FACADE OFF-SET BETWEEN 2' TO 5'

#### West Elevation



#### South Elevation



#### GROUND FLOOR UNITS ON N. ALBERTA

#### ANTICIPATED MODIFICATIONS/ ADJUSTMENTS

- 33.130.230.B.4.b(1) AND CITY OF PORTLAND TREE AND LANDSCAPING MANUAL - STANDARD L1.

REMOVE THE L1 TREE REQUIREMENTS AT THE GROUND FLOOR UNITS ALONG ALBERTA. L1 STANDARDS REQUIRE ONE LARGE TREE PER 30 LINEAR FEET, ONE MEDIUM TREE PER 22 LINEAR FEET, OR ONE SMALL TREE PER 15 LINEAR FEET.

(MODIFICATION WILL BE REQUESTED)







HOLST

THANK YOU

| Description      | П     |         | A                 | В     | C     | D                         | E                     | F                         |
|-----------------------------------------------------------------------------------------------------------------------------------------------------------------------------------------------------------------