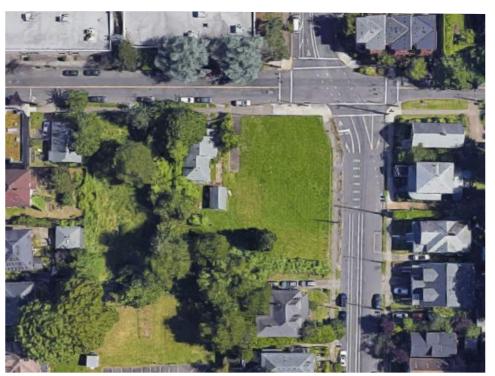

## **EXISTING CONDITIONS PLAN**

- SINGLE FAMILY HOUSE TO BE DEMOLISHED
- PERIPHERAL BUILDINGS TO REMAIN
- FIVE CURB-CUTS ON SITE
- TREES ON SITE TO BE REMOVED

View 1: Site from House on Site looking Southeast