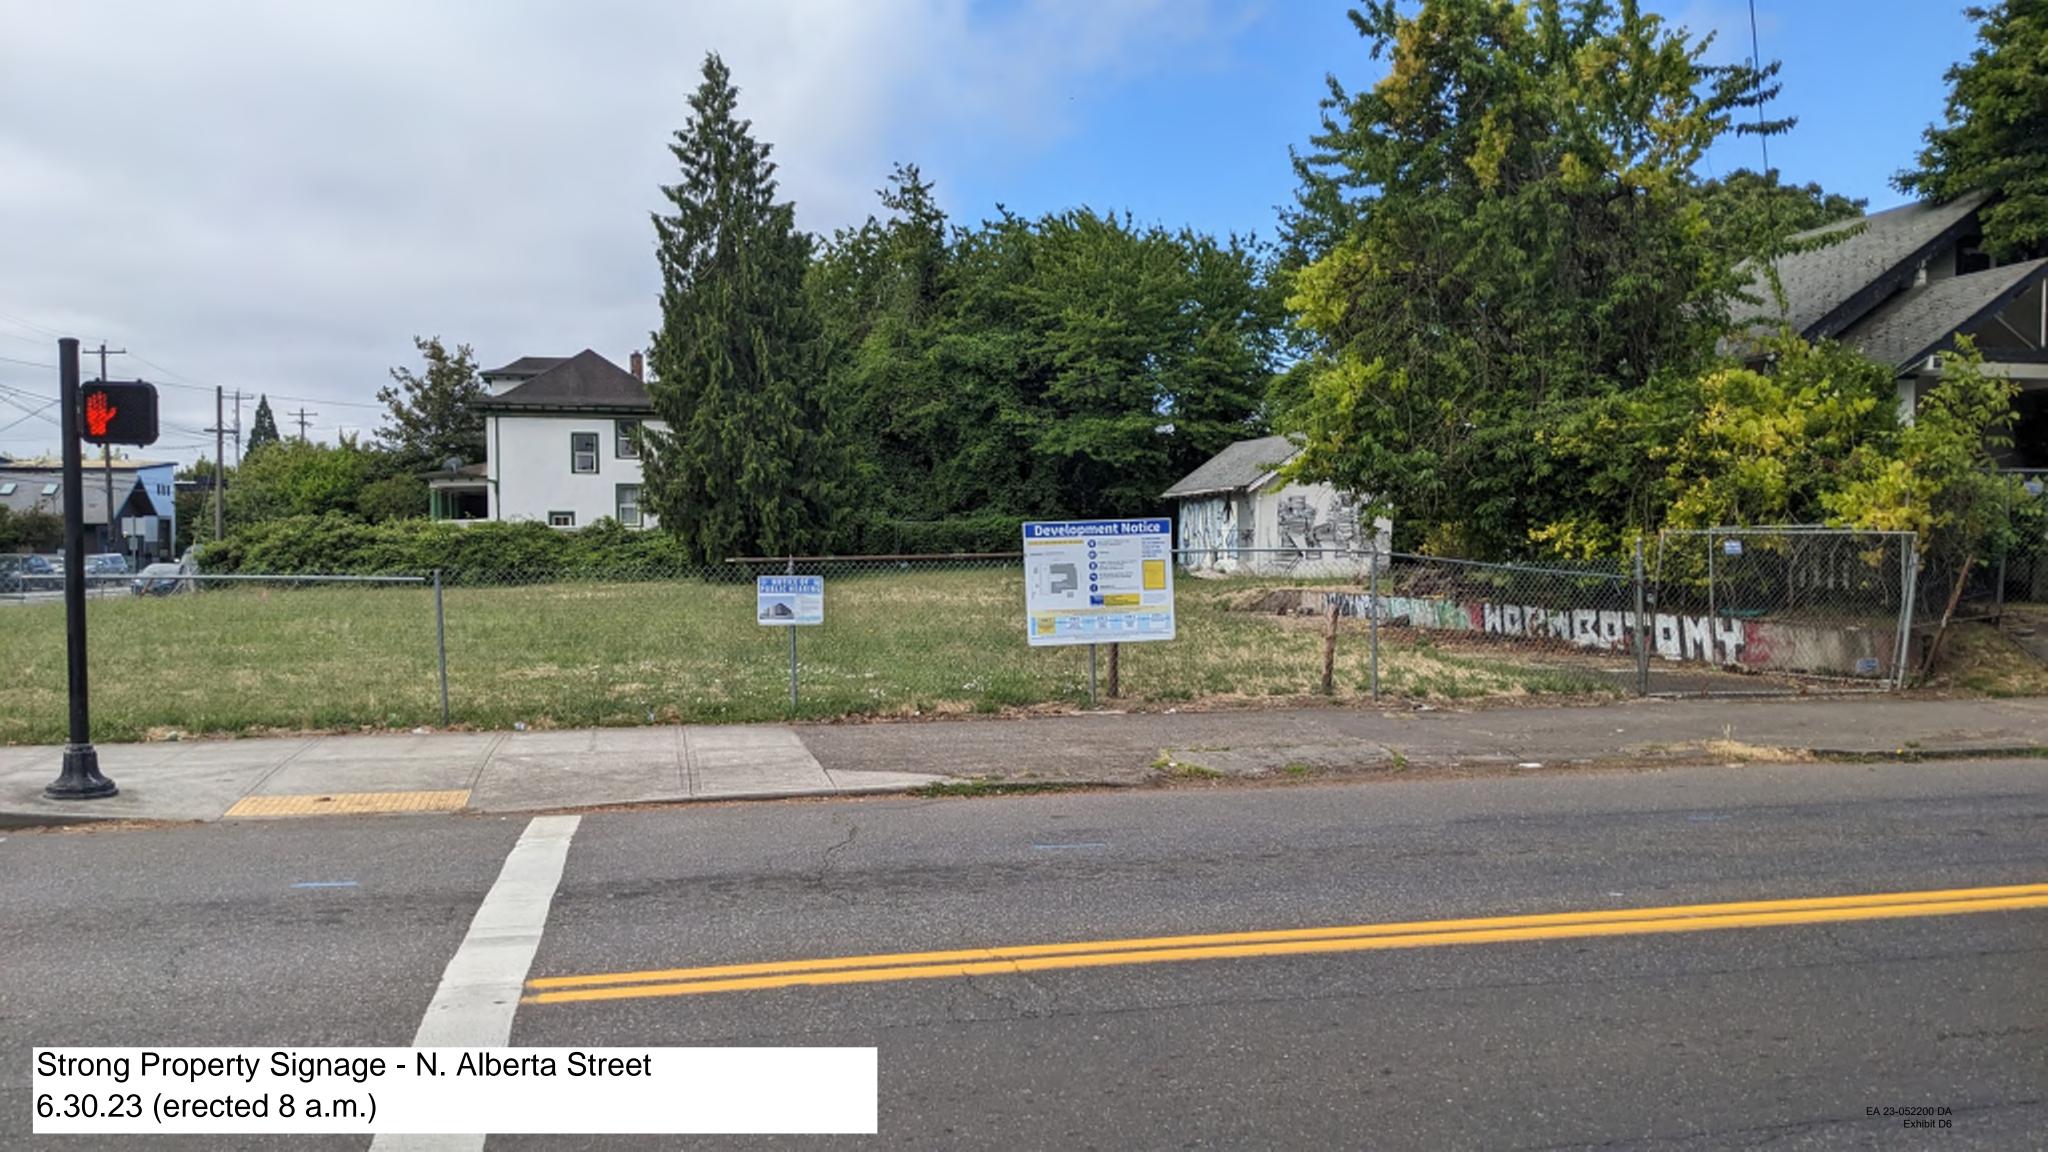

#### **Exhibit List**

- A. Applicant's Submittals
  - 1. Original drawing set dated 6/8/23
- B. Zoning Map
- C. Drawings
  - 1. through 30
- D. Notification
  - 1. Mailing list
  - 2. Mailed notice
  - 3. Posting instructions sent to applicant
  - 4. Posting notice as sent to applicant
  - 5. Applicant's statement certifying posting
  - 6. Images of site posting
- E. Service Bureau Comments
  - 1. Bureau of Transportation
- F. Public Testimony

## **EXISTING CONDITIONS PLAN**

- SINGLE FAMILY HOUSE TO BE DEMOLISHED
- PERIPHERAL BUILDINGS TO REMAIN
- FIVE CURB-CUTS ON SITE
- TREES ON SITE TO BE REMOVED

View 1: Site from House on Site looking Southeast