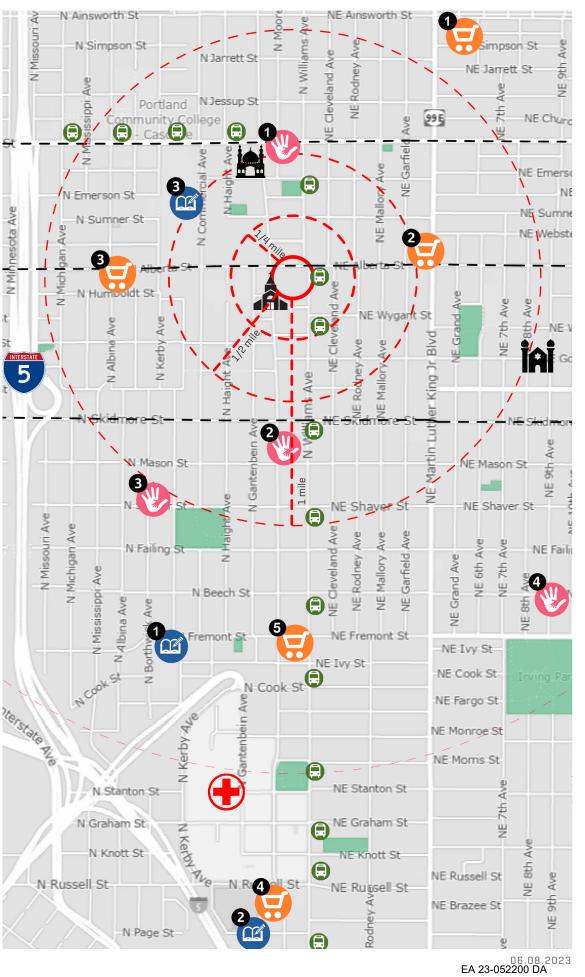

## CONTEXT MAP

**GROCERY STORES** 

- 1. Safeway
- Natural Grocers
- Cullen's Corner
- Chuck J & S Grocery
- 5. New Seasons

HOSPITAL

Legacy Emanuel Medical Center is a local hospital off of 2801 N Gantenbein Avenue.

## **BUS STOPS**

Bus line 44 is the closest form of transportation in the proximity of the site. The 44 runs up and down Williams Street until it hits Killingsworth Street. Once on Killingsworth, it will continue on Killingsworth pass the bridge over the I-5 highway.

## CONTEXT MAP

**GROCERY STORES** 

- 1. Safeway
- 2. Natural Grocers
- 3. Cullen's Corner
- 4. Chuck J & S Grocery
- 5. New Seasons

HOSPITAL

Legacy Emanuel Medical Center is a local hospital off of 2801 N Gantenbein Avenue.