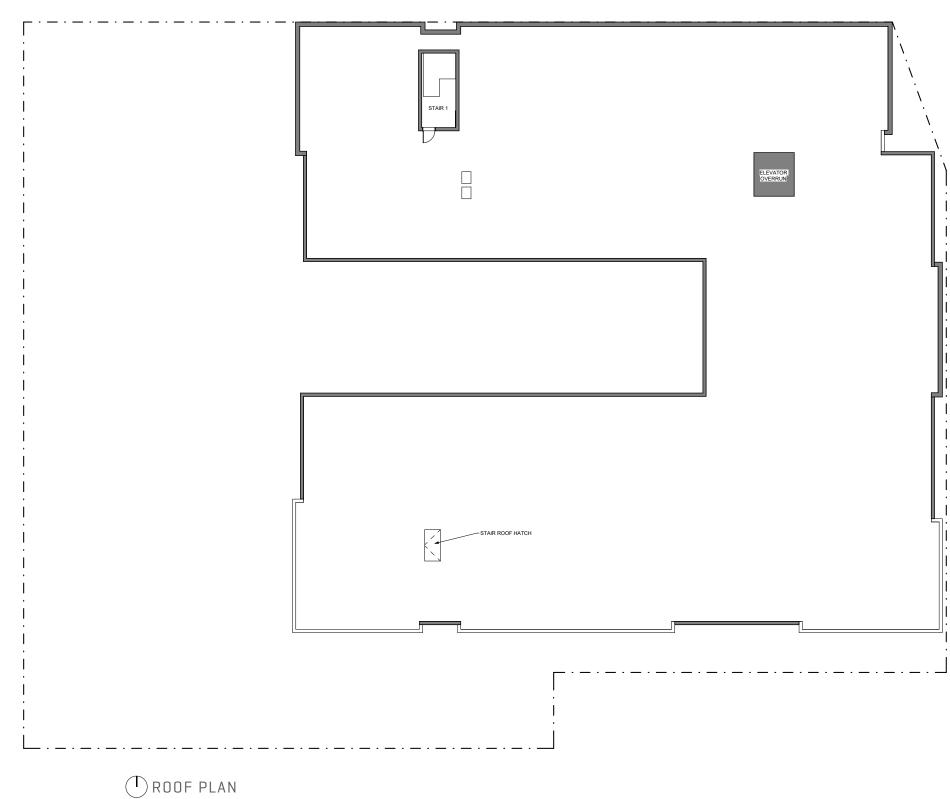

# ROOF PLAN

TOP OF ROOF

BUILDING (85,016 GSF)

ROOF (21,437 GSF)

### ROOF PLAN

TOP OF ROOF

BUILDING (85,016 GSF)

ROOF (21,437 GSF)