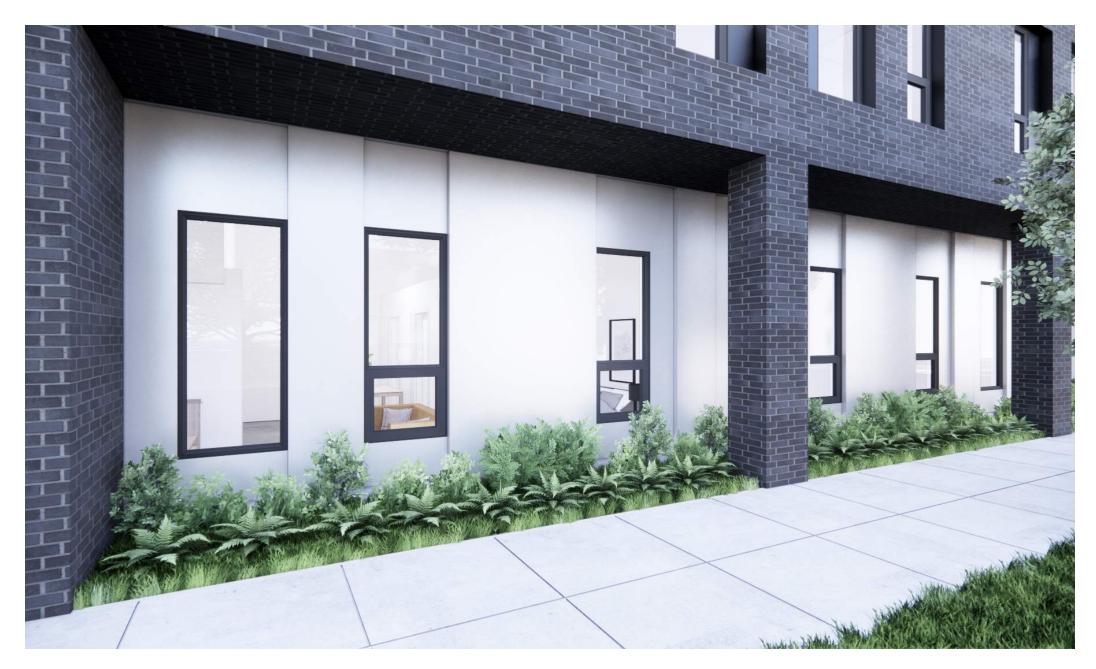

#### GROUND FLOOR UNITS ON N. ALBERTA

#### ANTICIPATED MODIFICATIONS/ ADJUSTMENTS

- 33.130.230.B.4.b(1) AND CITY OF PORTLAND TREE AND LANDSCAPING MANUAL - STANDARD L1.

REMOVE THE L1 TREE REQUIREMENTS AT THE GROUND FLOOR UNITS ALONG ALBERTA. L1 STANDARDS REQUIRE ONE LARGE TREE PER 30 LINEAR FEET, ONE MEDIUM TREE PER 22 LINEAR FEET, OR ONE SMALL TREE PER 15 LINEAR FEET.

## ANTICIPATED MODIFICATIONS/ ADJUSTMENTS

- REMOVE THE L1 TREE REQUIREMENTS AT THE GROUND FLOOR UNITS ALONG ALBERTA.

[MODIFICATION WILL BE REQUESTED]