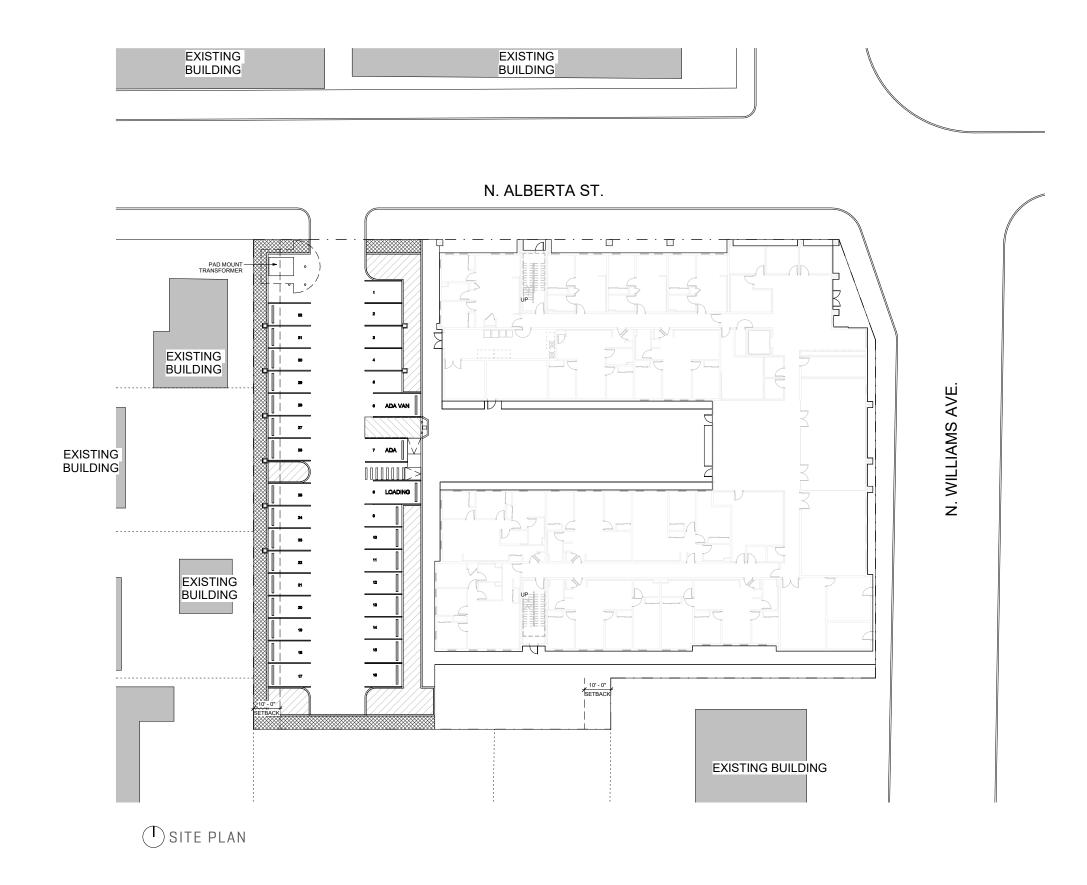

# PROPOSED SITE PLAN

4931 N WILLIAMS AVENUE

## ANTICIPATED MODIFICATIONS/ ADJUSTMENTS

- REMOVE THE L1 TREE REQUIREMENTS AT THE GROUND FLOOR UNITS ALONG ALBERTA.

[MODIFICATION WILL BE REQUESTED]

# GROUND FLOOR PLAN LEVEL 1

BUILDING (85,016 GSF)

GROUND FLOOR (20,705 GSF)

TRASH ROOM
ELECTRICAL ROOM
STORAGE - 2 ROOMS
OFFICES - 3 ROOMS
BREAK/ COPY ROOM

LOBBY SPACE

LAUNDRY ROOM

MAIL AREA

PARCEL ROOM

COMMUNITY ROOMS - 2 ROOMS

AMENITY SPACE

BIKE STORAGE ROOM

WATER ROOM

FIRE ROOM

1 BEDROOMS - 3 UNITS

2 BEDROOMS - 5 UNITS

3 BEDROOMS - 4 UNITS