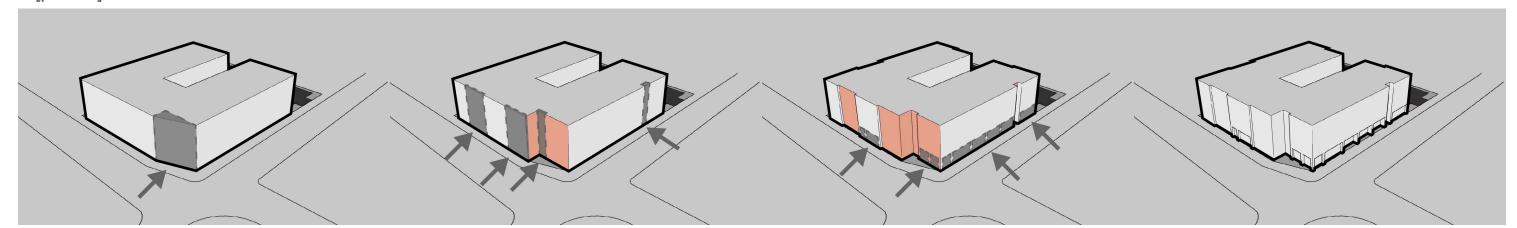

#### SUMMARY OF MASSING STUDIES

#### **V1 - 2 BAR**

V1 (2 Bar) provides a large full height inset along N. Williams, inline with the e/w facing courtyard. The mass is split into two large bars flanking the courtyard and main entry, which is located on N. Williams.

#### V2 - SHEAR

V2 (Shear) breaks the ground floor mass from the upper three levels. Insets of varying widths are offset between the ground floor and upper levels, creating a shearing effect. In this massing, the main entry is provided at the corner of N. Williams and North Alberta.

#### V3 - VILLAGE [preferred]

V3 (Village) introduces offset massing along N. Williams facade to relate to the adjacent context of single family homes across the street. A recessed main entry at the corner of N. Williams and N. Alberta provides an opportunity for an entry plaza and a clear identity for the front door. A singular massing is maintained along N. Alberta to relate to the distinctly different context. The Alberta massing extends to the property line on the upper levels, insetting along the ground floor to provide privacy at the ground floor units. This was the preferred option, responding in proportion and scale to the neighborhood, while meeting the facade variation required by code.