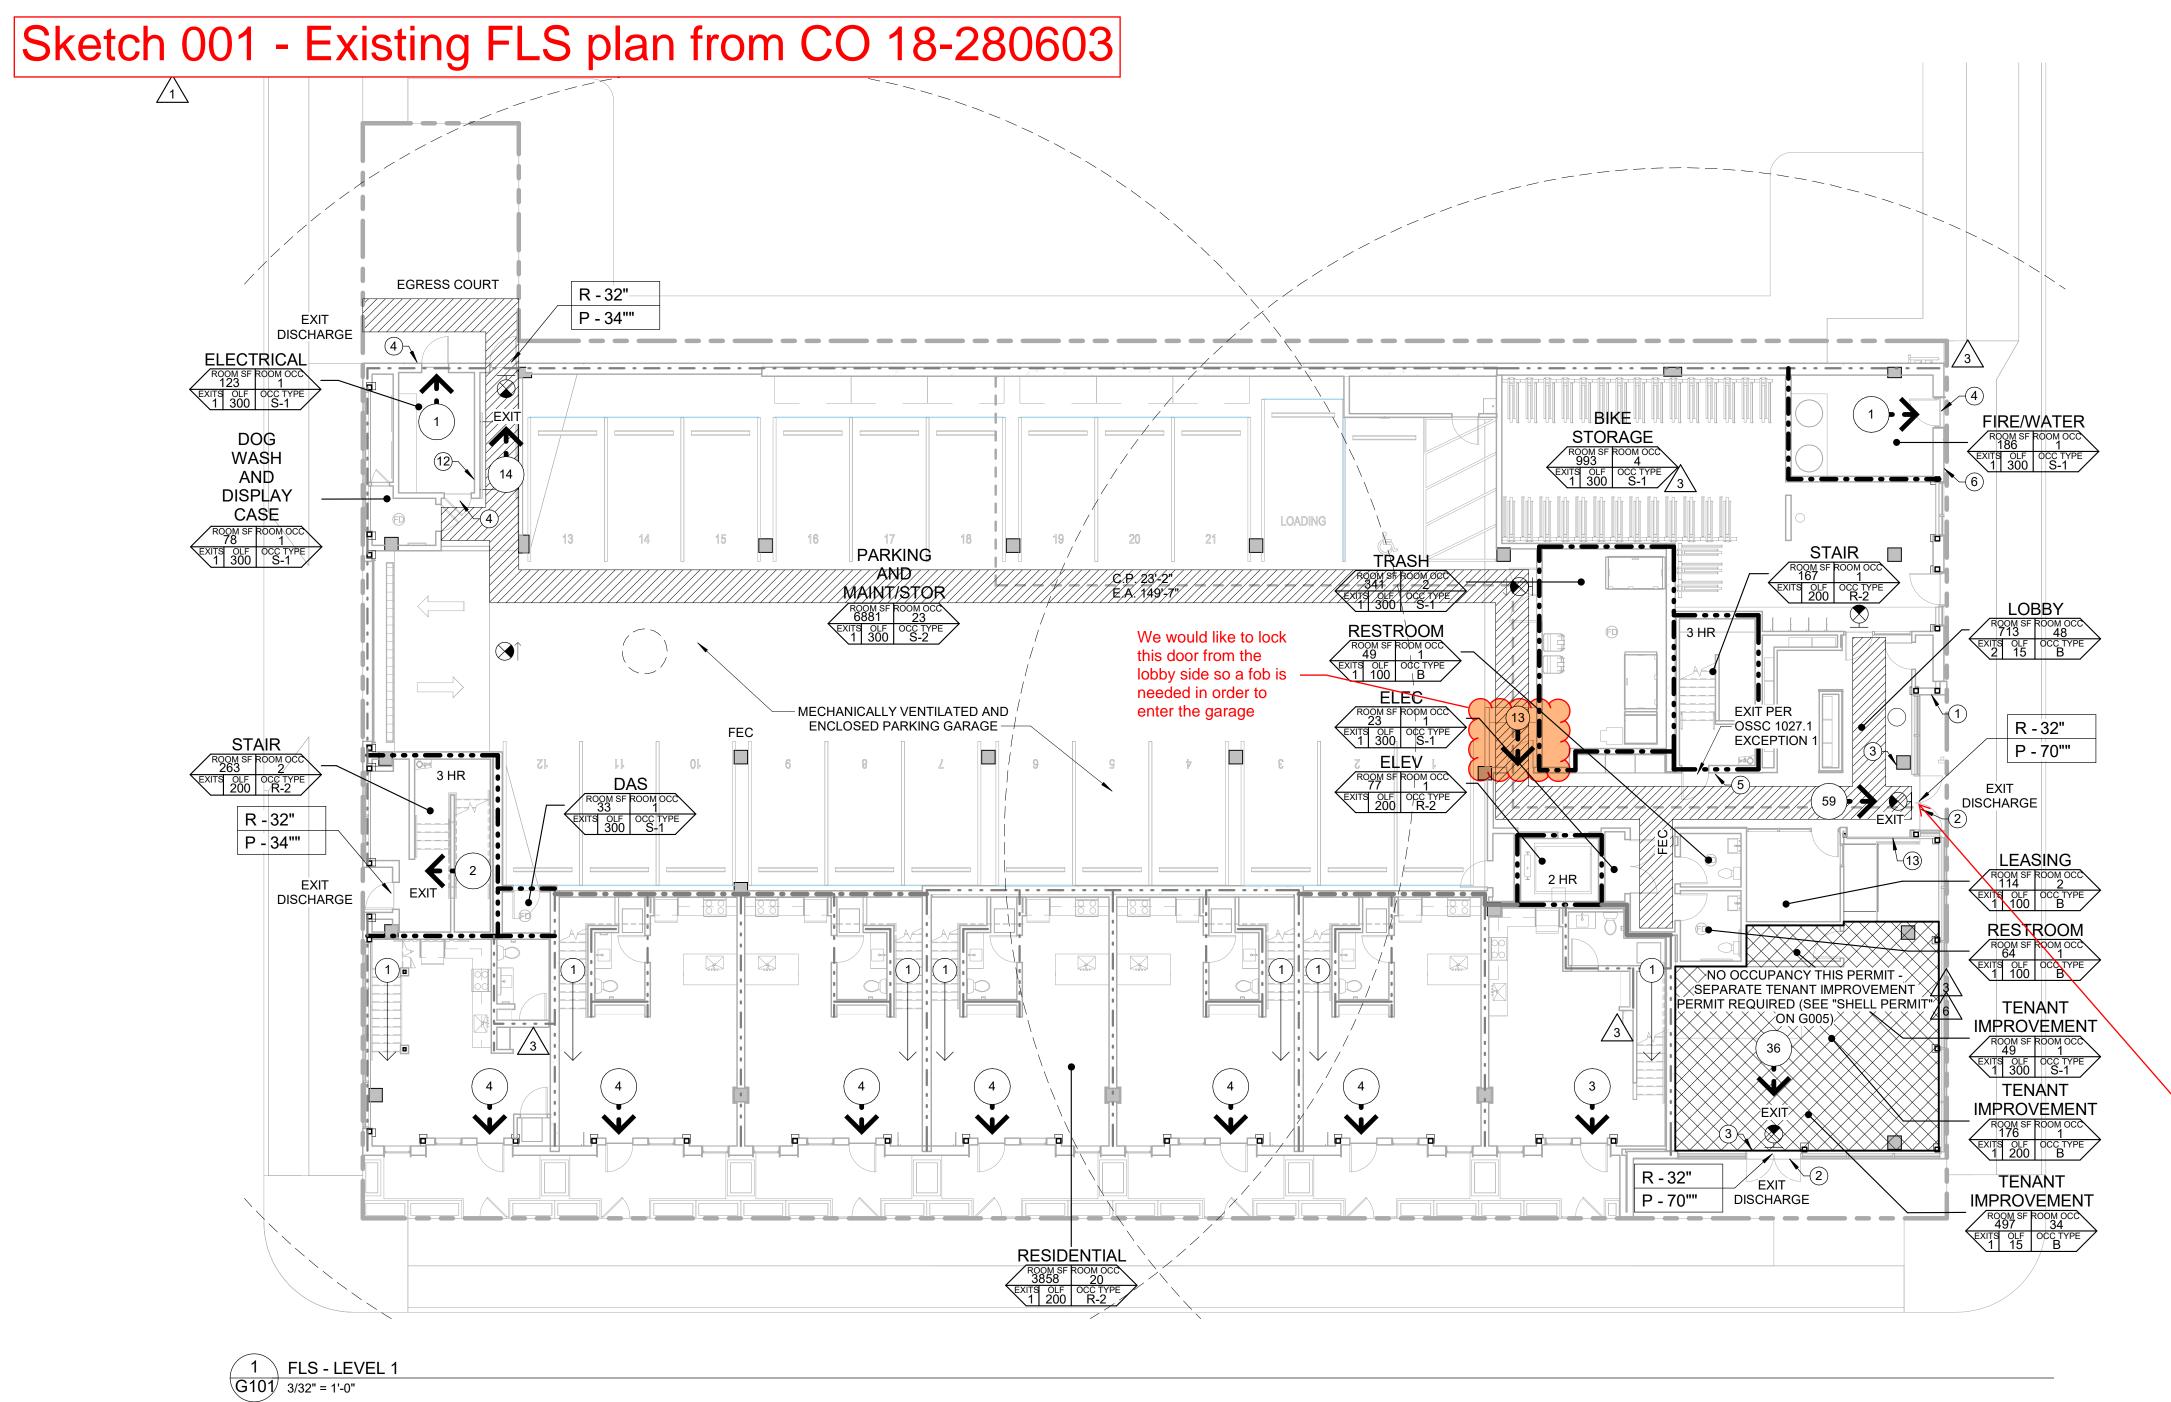

## From Concept to Construction

| A ID. 05054                                 | lered                                                                                                                                                                                                                                                                                                                                                                                                                                                                                                                                                                                                                                                                                                                                            |                         |                                                                          |  |  |
|---------------------------------------------|--------------------------------------------------------------------------------------------------------------------------------------------------------------------------------------------------------------------------------------------------------------------------------------------------------------------------------------------------------------------------------------------------------------------------------------------------------------------------------------------------------------------------------------------------------------------------------------------------------------------------------------------------------------------------------------------------------------------------------------------------|-------------------------|--------------------------------------------------------------------------|--|--|
| Appeal ID: 25051                            |                                                                                                                                                                                                                                                                                                                                                                                                                                                                                                                                                                                                                                                                                                                                                  |                         | Project Address: 521 NE 16th Ave  Appellant Name: Scott Sholar           |  |  |
| Hearing Date: 8/11/21                       |                                                                                                                                                                                                                                                                                                                                                                                                                                                                                                                                                                                                                                                                                                                                                  |                         |                                                                          |  |  |
| Case No.: B-009 Appeal Type: Building       |                                                                                                                                                                                                                                                                                                                                                                                                                                                                                                                                                                                                                                                                                                                                                  |                         | Appellant Phone: 503-444-2223  Plans Examiner/Inspector: Geoffrey Harker |  |  |
|                                             |                                                                                                                                                                                                                                                                                                                                                                                                                                                                                                                                                                                                                                                                                                                                                  |                         |                                                                          |  |  |
| Project Type: commer                        |                                                                                                                                                                                                                                                                                                                                                                                                                                                                                                                                                                                                                                                                                                                                                  |                         | Stories: 5 Occupancy: R-2 Construction Type: I-A, V-A                    |  |  |
| Building/Business Na                        | me:                                                                                                                                                                                                                                                                                                                                                                                                                                                                                                                                                                                                                                                                                                                                              |                         | Fire Sprinklers: Yes - throughout, full NFPA 13                          |  |  |
| Appeal Involves: Alter                      | ation o                                                                                                                                                                                                                                                                                                                                                                                                                                                                                                                                                                                                                                                                                                                                          | f an existing structure | LUR or Permit Application No.: 521 NE 16th Ave                           |  |  |
| Plan Submitted Option                       | n: pdf                                                                                                                                                                                                                                                                                                                                                                                                                                                                                                                                                                                                                                                                                                                                           | [File 1]                | Proposed use: Mixed-Use                                                  |  |  |
| Appeal item 1 Code Section                  | 2019                                                                                                                                                                                                                                                                                                                                                                                                                                                                                                                                                                                                                                                                                                                                             | OSSC 1010.1.9           |                                                                          |  |  |
| Code Modification or<br>Alternate Requested | doors shall be readily openable from the egress side without the use of a key or special knowled or effort.  To allow the door exiting from the lobby into the parking to be locked with fob access control.                                                                                                                                                                                                                                                                                                                                                                                                                                                                                                                                     |                         |                                                                          |  |  |
| Proposed Design                             | During normal operation Door 130C (see attached sketch 001) providing access from lobby to parking garage would be locked except by use of a resident fob/access control. During an emergency when alarms have been activated the door from lobby to garage would unlock to provide egress without the use of a resident fob. Egress from the second lobby exit leading direct to exterior would allow free egress at all times.                                                                                                                                                                                                                                                                                                                 |                         |                                                                          |  |  |
| Reason for alternative                      | e The alternative is being requested due to a recent break in where the unlocked door created a security issue due to the individuals who broke into the lobby being able to access the parking garage. This would help limit those entering the private garage to being residents only while also not trapping anyone within the lobby who does not have a fob as there is another unlocked exit to the exterior of the building.  The alternative provides equivalent life safety/fire protection due to the second exit unlocking during an emergency and during normal operation there is an unobstructed sightline to the other unlocked exit that leads directly to the building exterior. All of level 1 is fully sprinklered and type I/ |                         |                                                                          |  |  |

## APPEAL DECISION

Electromagnetic lock on lobby door providing access to parking garage: Granted provided a pull station with signage is provided at the door and the electro-magnetic lock is tied into the fire alarm system such that activation of the fire alarm system or loss of power will unlock this door.

|                              | <u></u>          |                     | FLS SCHEDULE - LEVEL 1 AND LEVEL 1 MEZ |                  |                   |                   |
|------------------------------|------------------|---------------------|----------------------------------------|------------------|-------------------|-------------------|
| Name                         | Occupant<br>Area | Occupant Type       | Occupant Load Fact                     | or Occupant Load | Exits<br>Required | Comments          |
| BIKE STORAGE                 | 993 SF           | S-1/ <sub>3</sub> \ | 300                                    | 4                | 1                 | NON-SEPARATED OCC |
| DAS                          | 33 SF            | S-1                 | 300                                    | 1                |                   |                   |
| DOG WASH AND<br>DISPLAY CASE | 78 SF            | S-1                 | 300                                    | 1                | 1                 | NON-SEPARATED OCC |
| ELEC                         | 23 SF            | S-1                 | 300                                    | 1                | 1                 | NON-SEPARATED OCC |
| ELECTRICAL                   | 123 SF           | S-1                 | 300                                    | 1                | 1                 | NON-SEPARATED OCC |
| ELEV                         | 77 SF            | R-2                 | 200                                    | 1                |                   | CIRCULATION       |
| FIRE/WATER                   | 186 SF           | S-1                 | 300                                    | 1                | 1                 | NON-SEPARATED OCC |
| LEASING                      | 114 SF           | В                   | 100                                    | 2                | 1                 | NON-SEPARATED OCC |
| LOBBY                        | 713 SF           | В                   | 15                                     | 48               | 2                 | NON-SEPARATED OCC |
| PARKING AND MAINT/STOR       | 6,881 SF         | S-2                 | 300                                    | 23               | 1                 | NON-SEPARATED OCC |
| RESIDENTIAL                  | 3,858 SF         | R-2                 | 200                                    | 20               | 1                 |                   |
| RESIDENTIAL                  | 196 SF           | R-2                 | 200                                    | 1                | 1                 | MEZZANINE         |
| RESIDENTIAL                  | 196 SF           | R-2                 | 200                                    | 1                | 1                 | MEZZANINE         |
| RESIDENTIAL                  | 190 SF           | R-2                 | 200                                    | 1                | 1                 | MEZZANINE         |
| RESIDENTIAL                  | 196 SF           | R-2                 | 200                                    | 1                | 1                 | MEZZANINE         |
| RESIDENTIAL                  | 196 SF           | R-2                 | 200                                    | 1                | 1                 | MEZZANINE         |
| RESIDENTIAL                  | 196 SF           | R-2                 | 200                                    | 1                | 1                 | MEZZANINE         |
| RESIDENTIAL                  | 167 SF           | R-2                 | 200                                    | 1                | 1                 | MEZZANINE         |
| RESTROOM                     | 49 SF            | В                   | 100                                    | 1                | 1                 | NON-SEPARATED OCC |
| RESTROOM                     | 64 SF            | В                   | 100                                    | 1                | 1                 | NON-SEPARATED OCC |
| STAIR                        | 167 SF           | R-2                 | 200                                    | 1                |                   | CIRCULATION       |
| STAIR                        | 263 SF           | R-2                 | 200                                    | 2                |                   | CIRCULATION       |
| TENANT IMPROVEMENT           | 176 SF           | В                   | 200                                    | 1                | 1                 | NON-SEPARATED OCC |
| TENANT IMPROVEMENT           | 497 SF           | В                   | 15                                     | 34               | 1                 | NON-SEPARATED OCC |
| TENANT IMPROVEMENT           | 49 SF            | S-1                 | 300                                    | 1                | 1                 | NON-SEPARATED OCC |
| TRASH                        | 341 SF           | S-1                 | 300                                    | 2                | 1                 |                   |