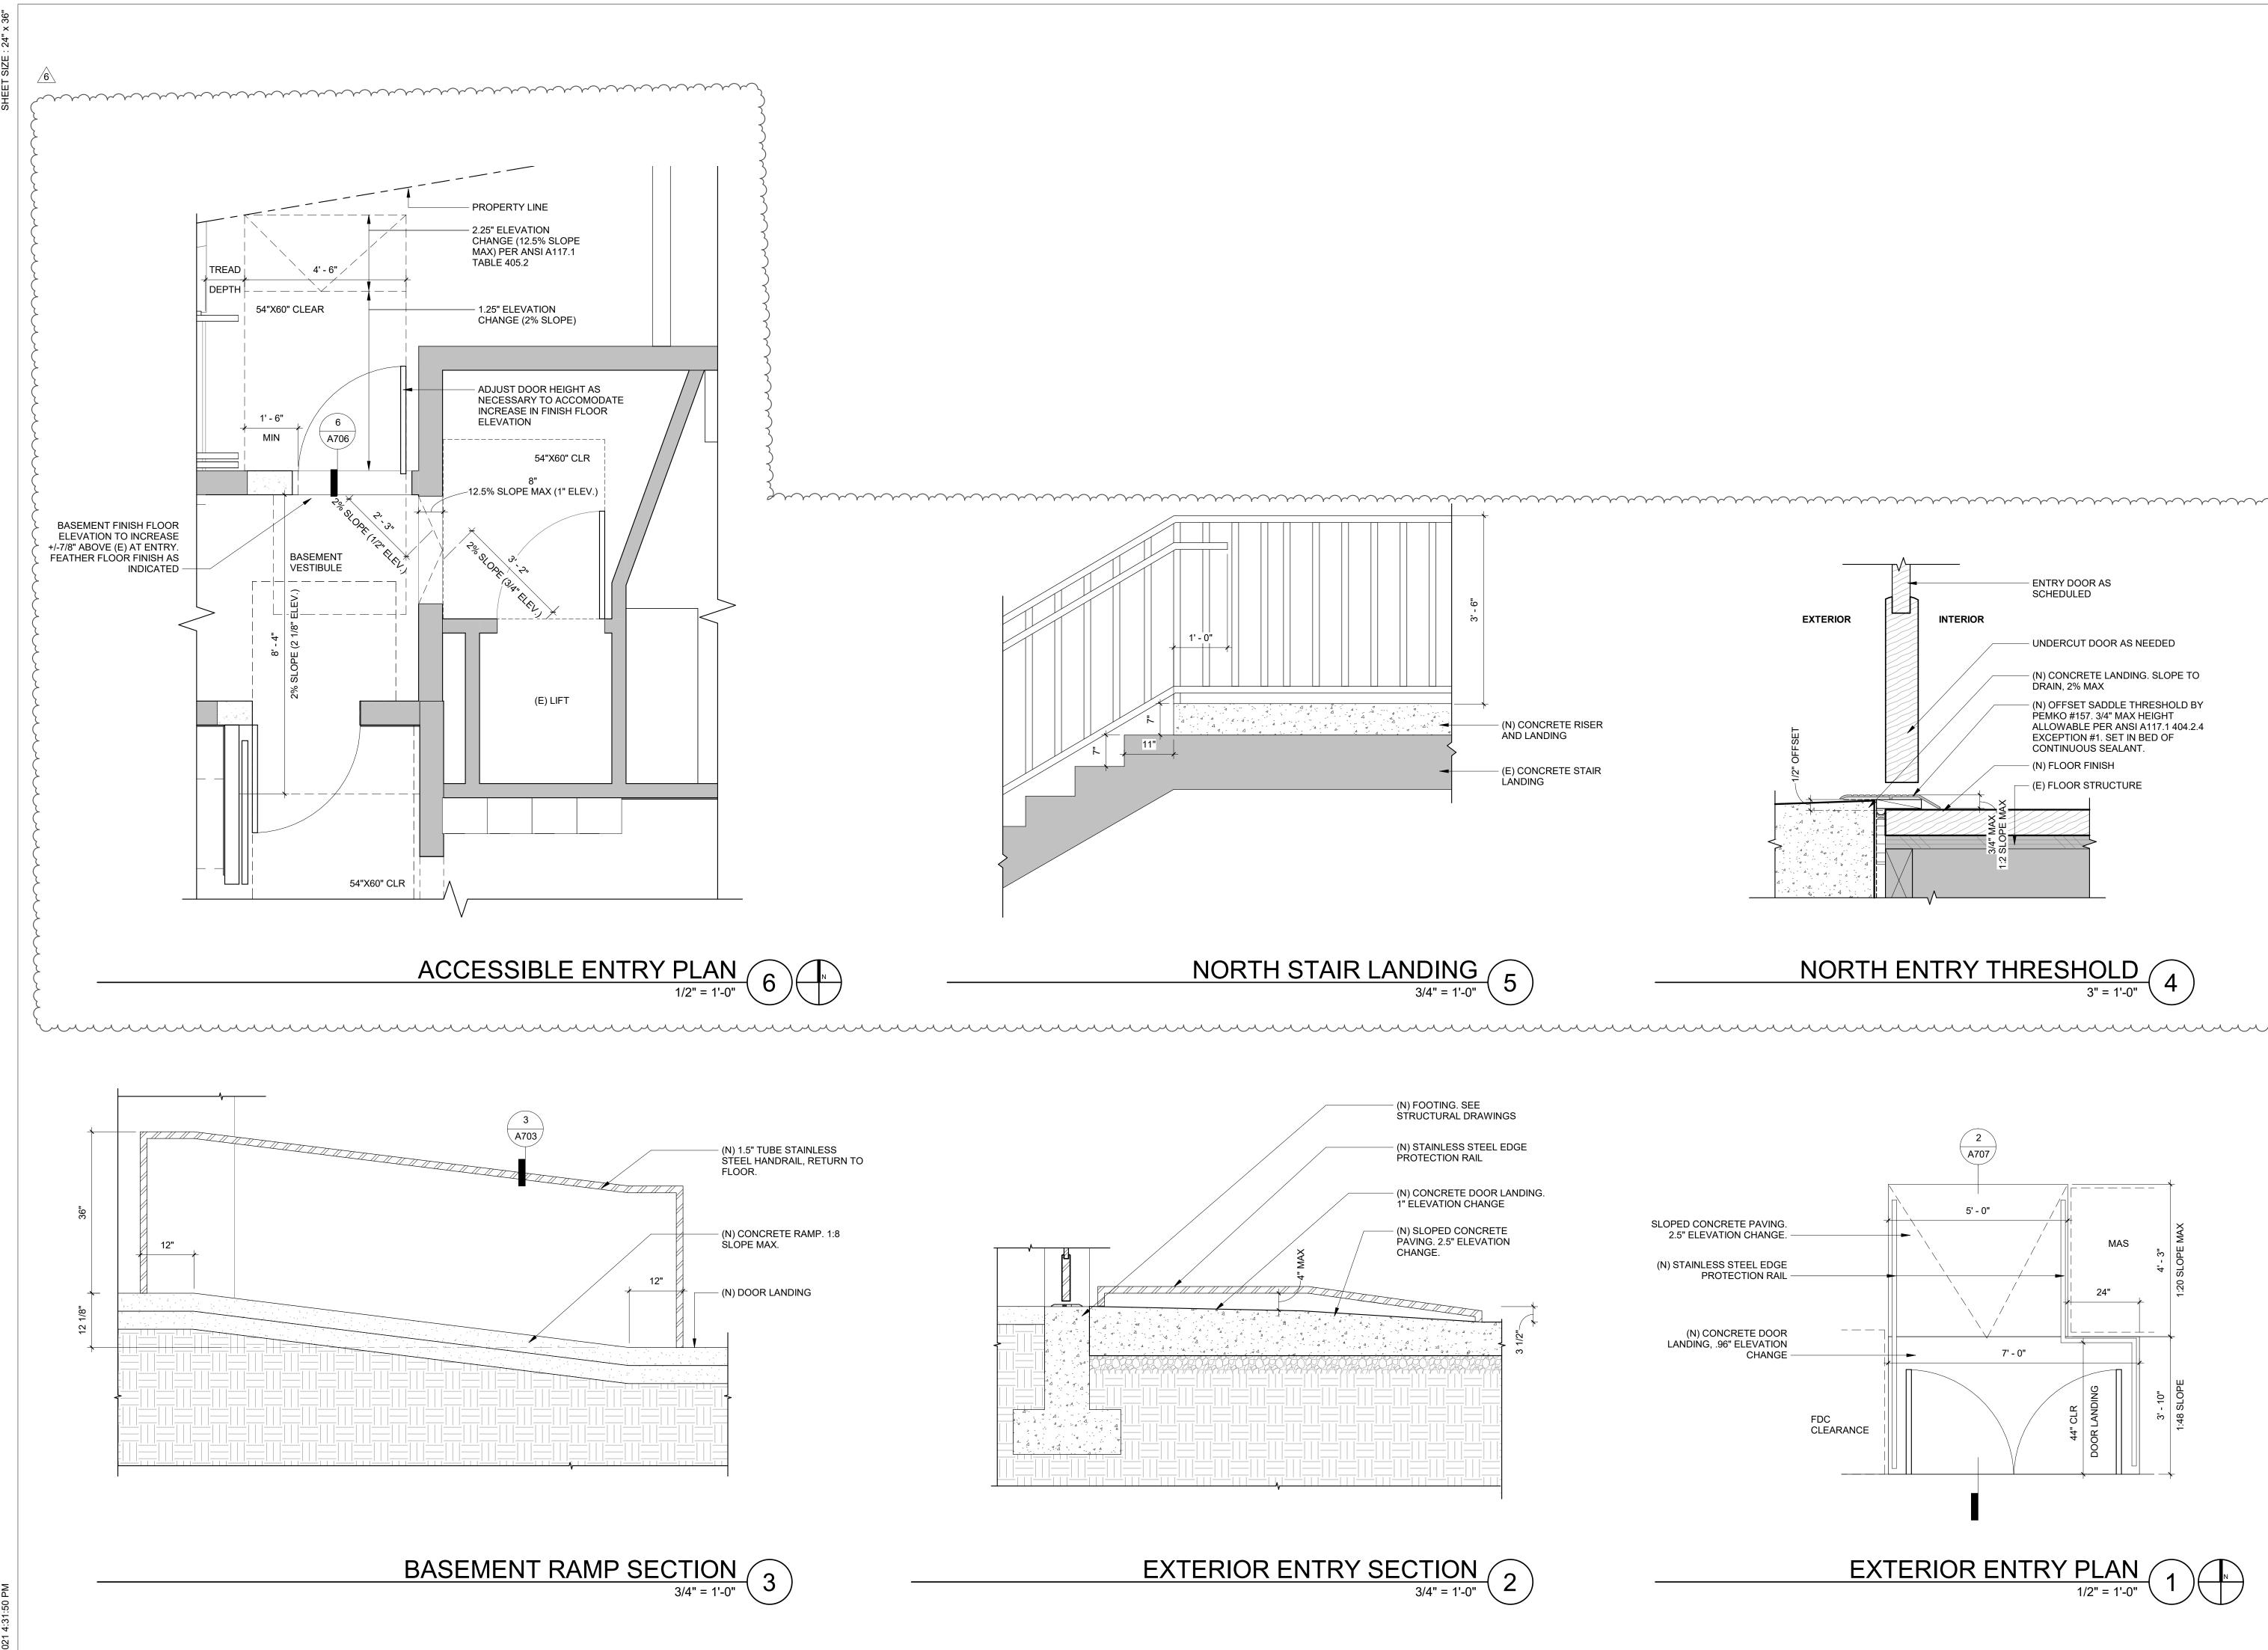

#### From Concept to Construction

Phone: 503-823-7300 Email: bds@portlandoregon.gov 1900 SW 4th Ave, Portland, OR 97201 More Contact Info (http://www.portlandoregon.gov//bds/article/519984)

| Appeal ID: 24870                                       |                                                                                                                                                                                                                                                              | Project Address: 2400 NE Broadway St.                                                                                                                                                                                                                                                                                                                                                                                                                                                                                    |  |
|--------------------------------------------------------|--------------------------------------------------------------------------------------------------------------------------------------------------------------------------------------------------------------------------------------------------------------|--------------------------------------------------------------------------------------------------------------------------------------------------------------------------------------------------------------------------------------------------------------------------------------------------------------------------------------------------------------------------------------------------------------------------------------------------------------------------------------------------------------------------|--|
| Hearing Date: 5/12/21                                  |                                                                                                                                                                                                                                                              | Appellant Name: Rebecca Morello                                                                                                                                                                                                                                                                                                                                                                                                                                                                                          |  |
| Case No.: B-011                                        |                                                                                                                                                                                                                                                              | Appellant Phone: 2487612001                                                                                                                                                                                                                                                                                                                                                                                                                                                                                              |  |
| Appeal Type: Building Project Type: commercial         |                                                                                                                                                                                                                                                              | Plans Examiner/Inspector: Chanel Horn<br>Stories: 1 Occupancy: A-2, F-2, S-2, S-1 Construction<br>Type: V-B                                                                                                                                                                                                                                                                                                                                                                                                              |  |
|                                                        |                                                                                                                                                                                                                                                              |                                                                                                                                                                                                                                                                                                                                                                                                                                                                                                                          |  |
| Appeal Involves: Alterative structure, Reconsideration | -                                                                                                                                                                                                                                                            | LUR or Permit Application No.: 20-146115-000-00-CO                                                                                                                                                                                                                                                                                                                                                                                                                                                                       |  |
| Plan Submitted Option 4] [File 5]                      | n: pdf [File 1] [File 2] [File 3] [File                                                                                                                                                                                                                      | e Proposed use: Brewery                                                                                                                                                                                                                                                                                                                                                                                                                                                                                                  |  |
| Appeal item 1<br>Code Section                          | 1010.1.5 Floor Elevation                                                                                                                                                                                                                                     |                                                                                                                                                                                                                                                                                                                                                                                                                                                                                                                          |  |
| Requires                                               | elevation on each side of the door.                                                                                                                                                                                                                          | each side of a door. Such floor or landing shall be at the same<br>Landings shall be level except for exterior landings, which are<br>ceed .25 unit vertical in 12 units horizontal (2-percent slope).                                                                                                                                                                                                                                                                                                                   |  |
| Code Modification or<br>Alternate Requested            |                                                                                                                                                                                                                                                              |                                                                                                                                                                                                                                                                                                                                                                                                                                                                                                                          |  |
| Proposed Design                                        | level. The exterior entry has an exis<br>The existing exterior door landing w<br>the code requirements of OSSC 10<br>vestibule will be adjusted within the<br>See detail #6/A707 of the attached<br>showing slopes.<br>Original Text: The existing door land | door landings at the northern entry to the basement are non-<br>sting slope of 17% and the interior door landing is sloped at 4%<br>vill be re-graded and paved to a 2% maximum slope, meeting<br>10.1.5. The existing interior slope of 4% within the basement<br>door landings of the basement vestibule to be 2% maximum.<br>drawings (Reconsideration - Details) for an enlarged plan<br>dings at the northern entry to the basement are non-level. The<br>of 17% and the interior door landing is sloped at 4%. The |  |

**Reason for alternative** Reconsideration Text: The existing building was constructed in the early 1900s and the existing interior basement floor slab is not level within the basement vestibule. The slopes will be leveled out to the maximum extent feasible, but will need to remain sloped at 2% maximum within the door landings due to the existing change in elevations from the public right-of-way to the existing platform lift. A 2% slope meets door maneuvering clearance requirements as defined in 2010 ADA 404.2.4.4 exception 1 and ANSI A1117.1 404.2.3.1. The basement consists primarily of employee work areas with low occupant loads totaling 18 occupants. A fully code compliant exit is provided at the southern end of the building for basement occupants providing additional safe means of egress from the basement.

Original Text: The existing building was constructed in the early 1900s and the existing interior basement floor slab is not level within the basement vestibule. Leveling the door landings in the vestibule would create a step of approximately 3" leading to the existing platform lift, which would inhibit occupants in wheelchairs from accessing the lift. It is technically infeasible to alter the pathway to the lift in a code compliant and practical manner due to immediate adjacency of the entry and lift.

The door landings are being brought to compliance to the maximum extent feasible, with the exterior landing being reconstructed to a 2% maximum slope. The interior slope of 4% qualifies as a sloped floor and the basement consists primarily of employee work areas with low occupant loads totaling 18 occupants. A fully code compliant exit is provided at the southern end of the building for basement occupants providing additional safe means of egress from the basement.