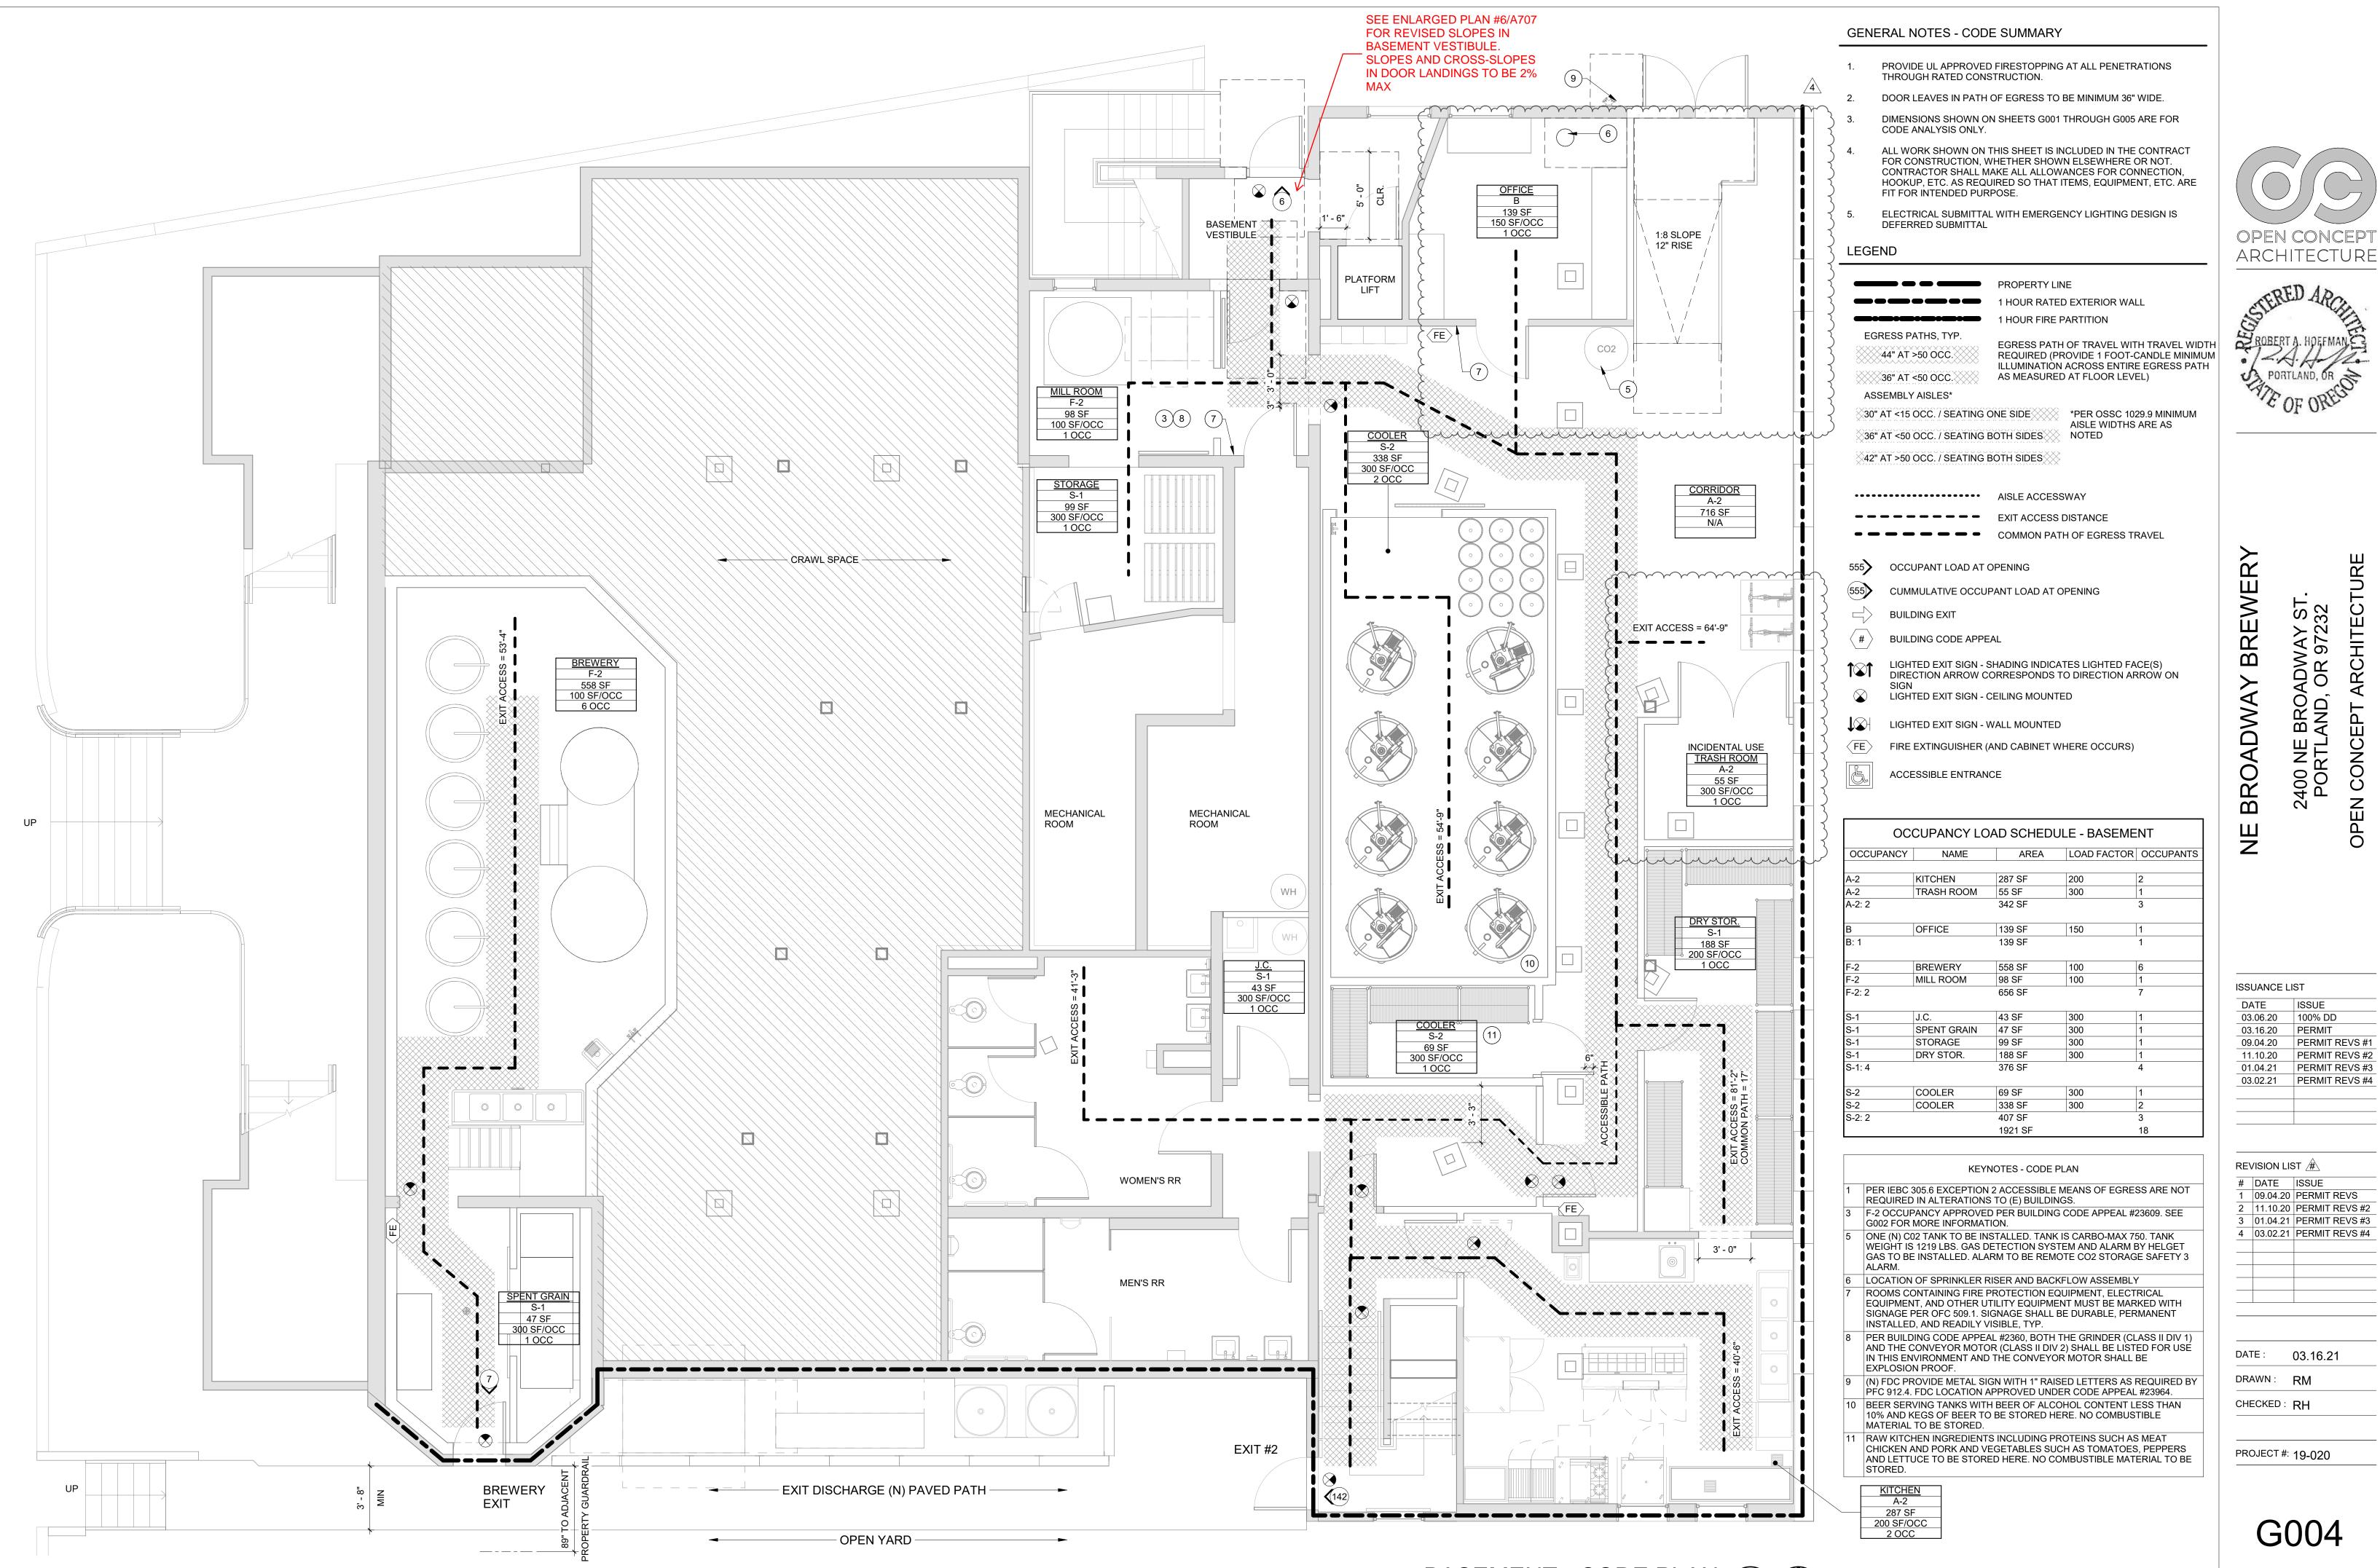

#### From Concept to Construction

Phone: 503-823-7300 Email: bds@portlandoregon.gov 1900 SW 4th Ave, Portland, OR 97201 More Contact Info (http://www.portlandoregon.gov//bds/article/519984)

| Appeal ID: 24870                                       |                                                                                                                                                                                                                                                              | Project Address: 2400 NE Broadway St.                                                                                                                                                                                                                                                                                                                                                                                                                                                                                    |  |
|--------------------------------------------------------|--------------------------------------------------------------------------------------------------------------------------------------------------------------------------------------------------------------------------------------------------------------|--------------------------------------------------------------------------------------------------------------------------------------------------------------------------------------------------------------------------------------------------------------------------------------------------------------------------------------------------------------------------------------------------------------------------------------------------------------------------------------------------------------------------|--|
| Hearing Date: 5/12/21                                  |                                                                                                                                                                                                                                                              | Appellant Name: Rebecca Morello                                                                                                                                                                                                                                                                                                                                                                                                                                                                                          |  |
| Case No.: B-011                                        |                                                                                                                                                                                                                                                              | Appellant Phone: 2487612001                                                                                                                                                                                                                                                                                                                                                                                                                                                                                              |  |
| Appeal Type: Building Project Type: commercial         |                                                                                                                                                                                                                                                              | Plans Examiner/Inspector: Chanel Horn<br>Stories: 1 Occupancy: A-2, F-2, S-2, S-1 Construction<br>Type: V-B                                                                                                                                                                                                                                                                                                                                                                                                              |  |
|                                                        |                                                                                                                                                                                                                                                              |                                                                                                                                                                                                                                                                                                                                                                                                                                                                                                                          |  |
| Appeal Involves: Alterative structure, Reconsideration | -                                                                                                                                                                                                                                                            | LUR or Permit Application No.: 20-146115-000-00-CO                                                                                                                                                                                                                                                                                                                                                                                                                                                                       |  |
| Plan Submitted Option 4] [File 5]                      | n: pdf [File 1] [File 2] [File 3] [File                                                                                                                                                                                                                      | e Proposed use: Brewery                                                                                                                                                                                                                                                                                                                                                                                                                                                                                                  |  |
| Appeal item 1<br>Code Section                          | 1010.1.5 Floor Elevation                                                                                                                                                                                                                                     |                                                                                                                                                                                                                                                                                                                                                                                                                                                                                                                          |  |
| Requires                                               | elevation on each side of the door.                                                                                                                                                                                                                          | each side of a door. Such floor or landing shall be at the same<br>Landings shall be level except for exterior landings, which are<br>ceed .25 unit vertical in 12 units horizontal (2-percent slope).                                                                                                                                                                                                                                                                                                                   |  |
| Code Modification or<br>Alternate Requested            |                                                                                                                                                                                                                                                              |                                                                                                                                                                                                                                                                                                                                                                                                                                                                                                                          |  |
| Proposed Design                                        | level. The exterior entry has an exis<br>The existing exterior door landing w<br>the code requirements of OSSC 10<br>vestibule will be adjusted within the<br>See detail #6/A707 of the attached<br>showing slopes.<br>Original Text: The existing door land | door landings at the northern entry to the basement are non-<br>sting slope of 17% and the interior door landing is sloped at 4%<br>vill be re-graded and paved to a 2% maximum slope, meeting<br>10.1.5. The existing interior slope of 4% within the basement<br>door landings of the basement vestibule to be 2% maximum.<br>drawings (Reconsideration - Details) for an enlarged plan<br>dings at the northern entry to the basement are non-level. The<br>of 17% and the interior door landing is sloped at 4%. The |  |

**Reason for alternative** Reconsideration Text: The existing building was constructed in the early 1900s and the existing interior basement floor slab is not level within the basement vestibule. The slopes will be leveled out to the maximum extent feasible, but will need to remain sloped at 2% maximum within the door landings due to the existing change in elevations from the public right-of-way to the existing platform lift. A 2% slope meets door maneuvering clearance requirements as defined in 2010 ADA 404.2.4.4 exception 1 and ANSI A1117.1 404.2.3.1. The basement consists primarily of employee work areas with low occupant loads totaling 18 occupants. A fully code compliant exit is provided at the southern end of the building for basement occupants providing additional safe means of egress from the basement.

Original Text: The existing building was constructed in the early 1900s and the existing interior basement floor slab is not level within the basement vestibule. Leveling the door landings in the vestibule would create a step of approximately 3" leading to the existing platform lift, which would inhibit occupants in wheelchairs from accessing the lift. It is technically infeasible to alter the pathway to the lift in a code compliant and practical manner due to immediate adjacency of the entry and lift.

The door landings are being brought to compliance to the maximum extent feasible, with the exterior landing being reconstructed to a 2% maximum slope. The interior slope of 4% qualifies as a sloped floor and the basement consists primarily of employee work areas with low occupant loads totaling 18 occupants. A fully code compliant exit is provided at the southern end of the building for basement occupants providing additional safe means of egress from the basement.