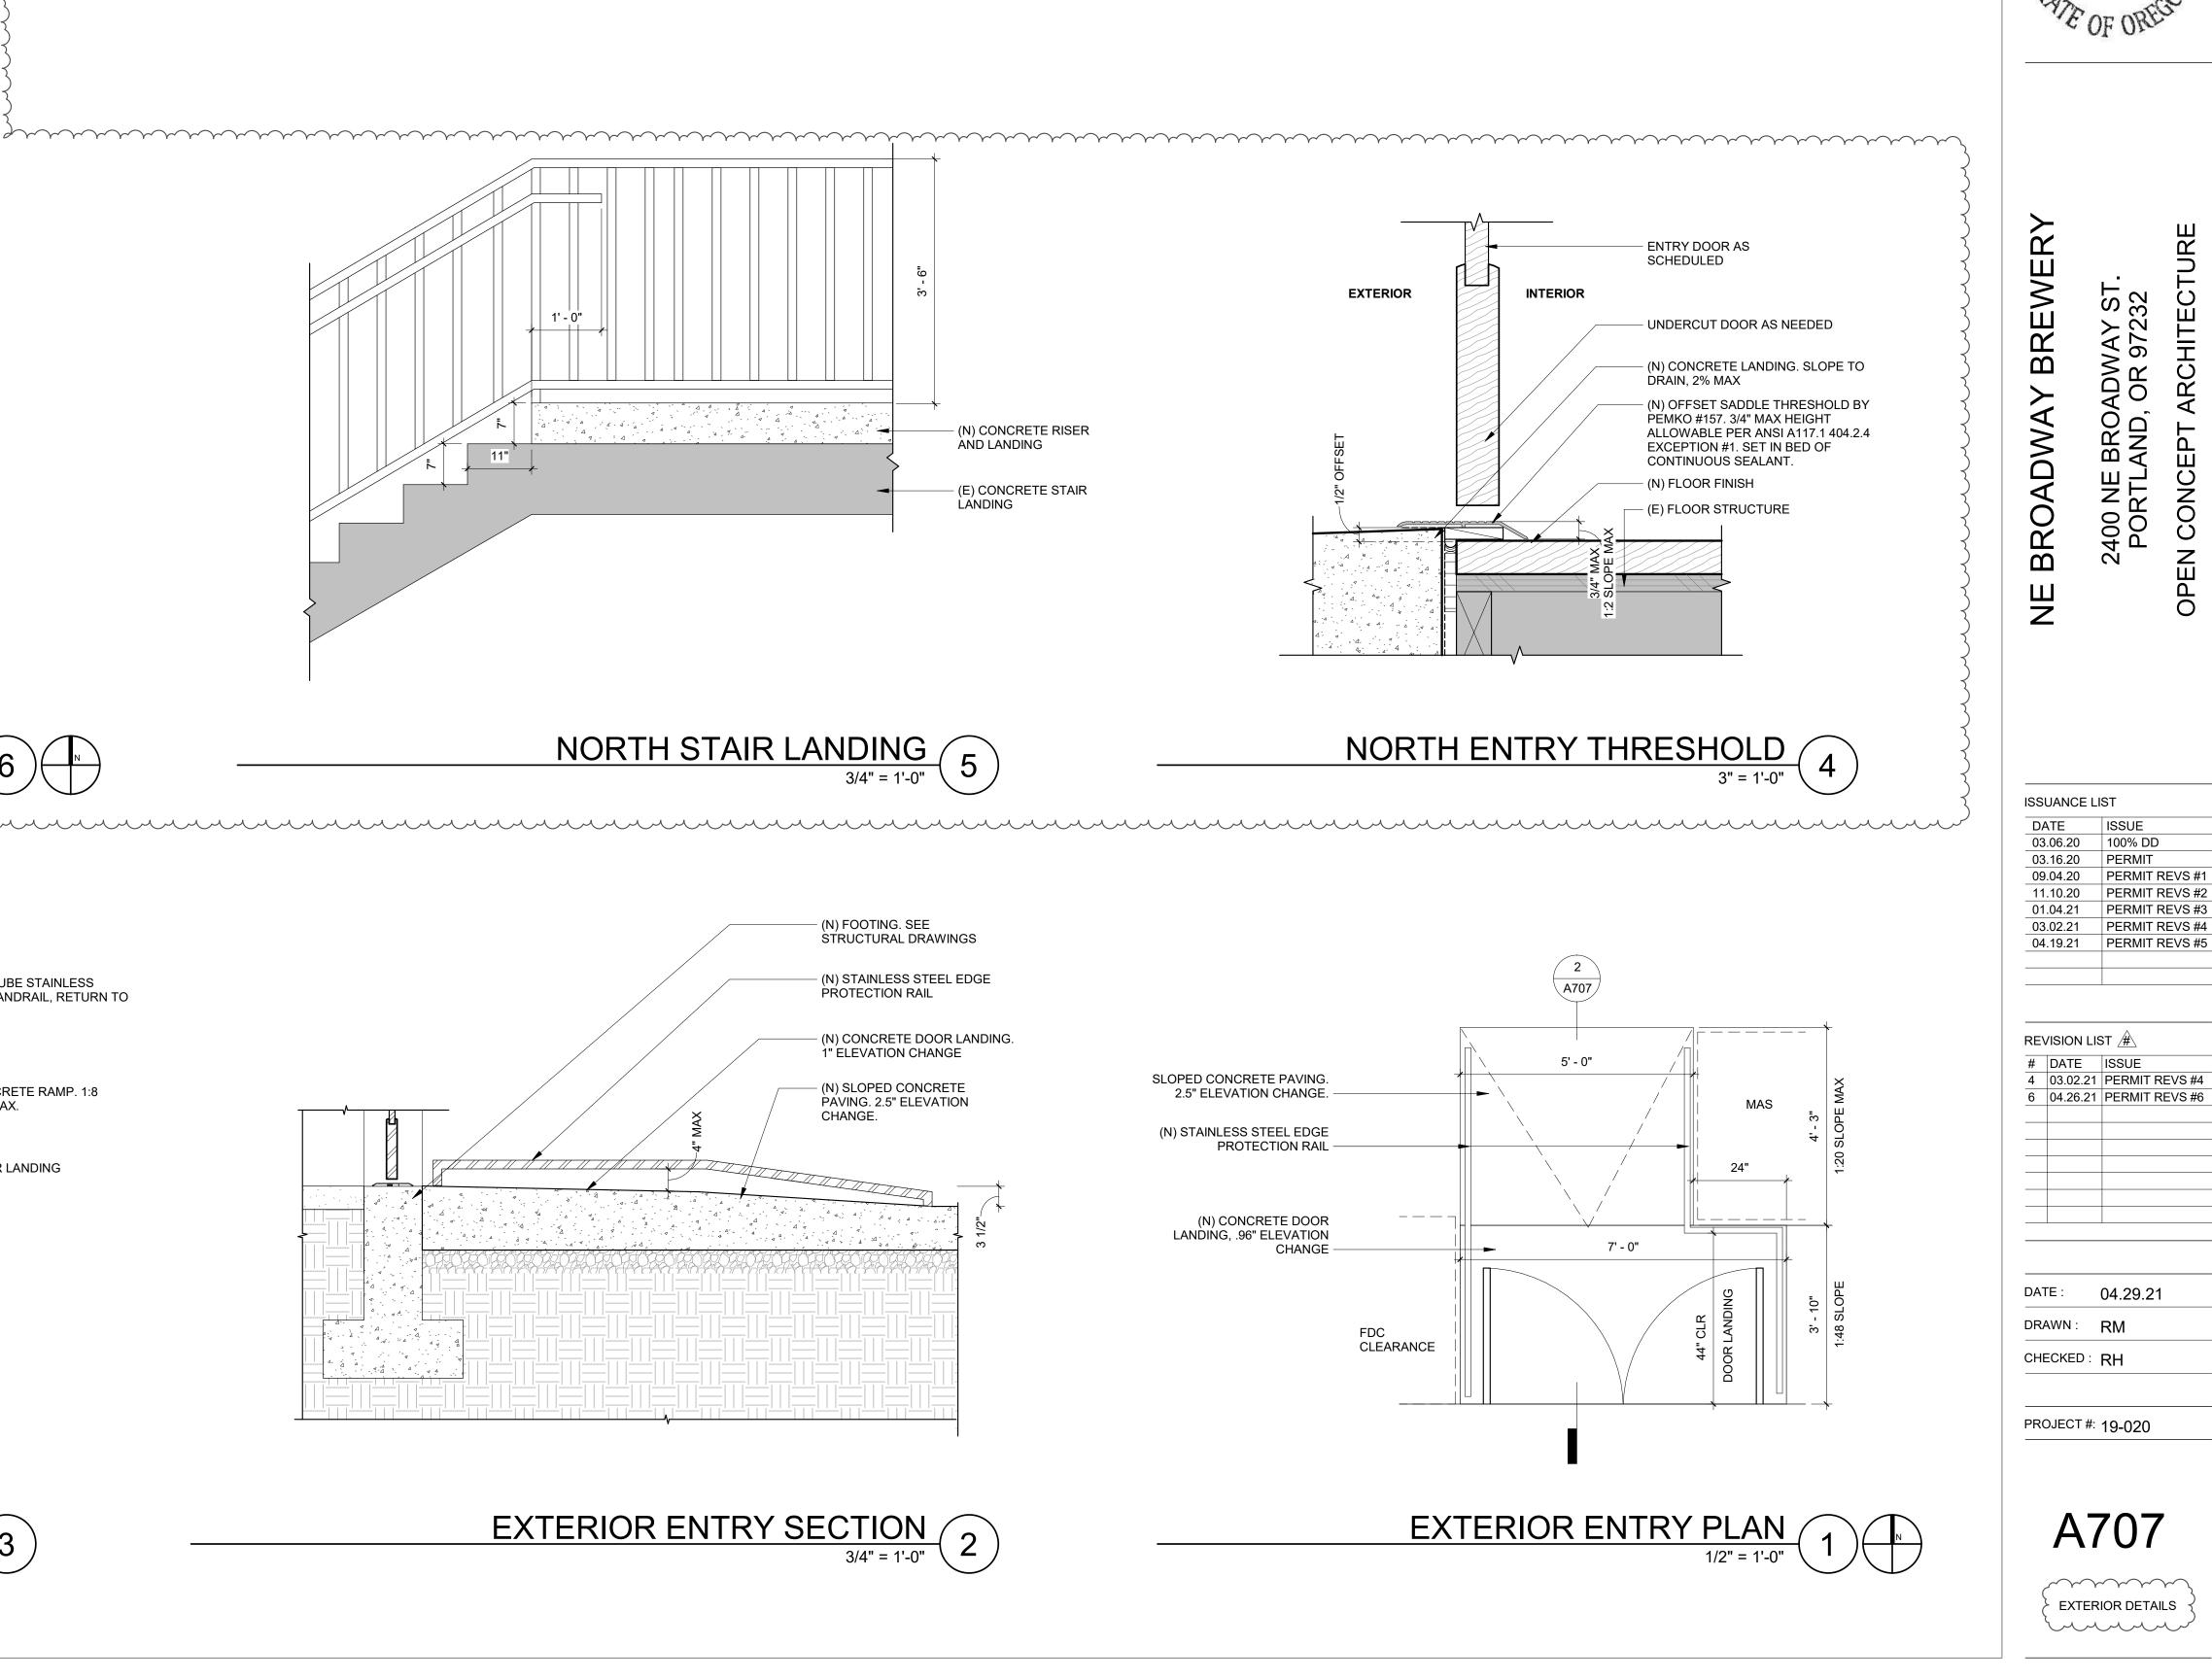

#### Appeal item 2

| Code Section                                | 1014.6 Handrail Extensions                                                                                                                                                                                                                                                                                                                                                                                                                                                                                                                                                                                                                                                                                                                                                                                                                                                                                                             |
|---------------------------------------------|----------------------------------------------------------------------------------------------------------------------------------------------------------------------------------------------------------------------------------------------------------------------------------------------------------------------------------------------------------------------------------------------------------------------------------------------------------------------------------------------------------------------------------------------------------------------------------------------------------------------------------------------------------------------------------------------------------------------------------------------------------------------------------------------------------------------------------------------------------------------------------------------------------------------------------------|
| Requires                                    | Where handrails are not continuous between flights, the handrails shall extend horizontally not less than 12" beyond the top riser                                                                                                                                                                                                                                                                                                                                                                                                                                                                                                                                                                                                                                                                                                                                                                                                     |
| Code Modification or<br>Alternate Requested | The intent of the appeal is to allow the new handrail mounted to the building facade at the northern exterior stairs to be installed without the top handrail extension due to the existing plan configuration.                                                                                                                                                                                                                                                                                                                                                                                                                                                                                                                                                                                                                                                                                                                        |
| Proposed Design                             | The existing handrails and guardrails at the northern exterior stair are not code compliant. These handrails and guardrails are proposed to be replaced with new rails that are compliant to the maximum extent feasible. The floor mounted handrail will have the required extensions at the top and bottom stair landings. The wall mounted handrail will have the bottom extension but is proposed to be installed without the 12" extension beyond the top riser.                                                                                                                                                                                                                                                                                                                                                                                                                                                                  |
| Reason for alternative                      | Reconsideration Text: An additional stair riser is required to be added to the top of the existing stair landing in order to create a code compliant door landing at the existing pair of doors. When this new riser is added, the wall mounted handrail will no longer be able to meet extension requirements. Per Per ANSI A1117.1 505.10 exception 3 – in alterations, full extensions of handrails shall not be required where such extensions would be hazardous due to plan configuration. Blocking a door leaf would create a hazard and is not avoidable due to the plan configuration of the existing doors. We are improving the safety of the existing stair by creating a compliant door landing, replacing the handrails and guardrails with rails that comply with code to the maximum extent possible, and providing a handrail on the opposite side of the stair that will have a full extension beyond the top riser. |

#### Appeals | The City of Portland, Oregon

Original Text: The handrail mounted to the building façade cannot extend 12" beyond the top riser due to the plan configuration of the entry doors. The extension would impede the function of one leaf of the pair. We are improving the safety of the stair by replacing the handrails and guardrails with rails that comply with code to the maximum extent possible and the handrail on the opposite side of the stair that will have a full extension beyond the top riser.