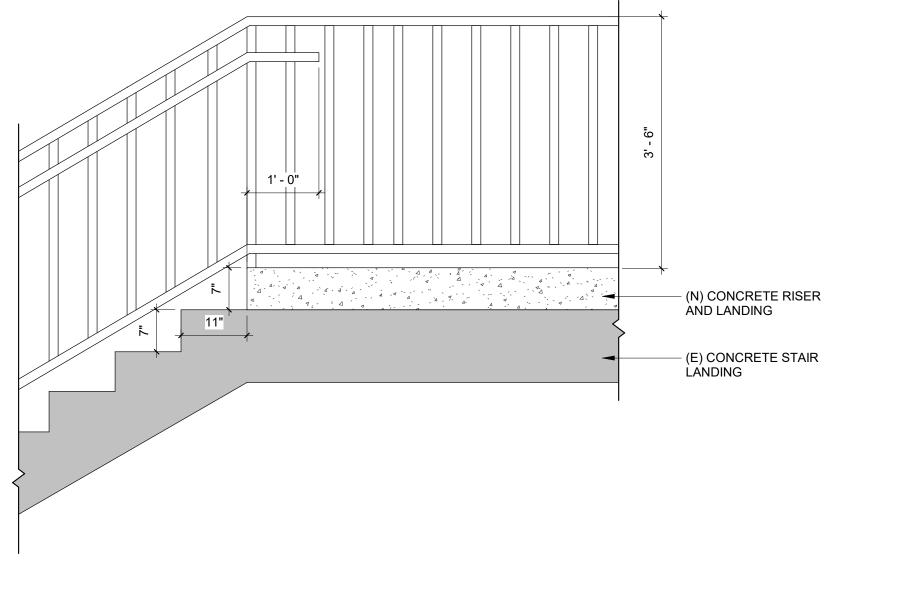

#### Appeal item 2

| Code Section                                | 1014.6 Handrail Extensions                                                                                                                                                                                                                                                                                                                                                                                                                                                                                                                                                                                                                                                                                                                                                                                                                                                                                                             |
|---------------------------------------------|----------------------------------------------------------------------------------------------------------------------------------------------------------------------------------------------------------------------------------------------------------------------------------------------------------------------------------------------------------------------------------------------------------------------------------------------------------------------------------------------------------------------------------------------------------------------------------------------------------------------------------------------------------------------------------------------------------------------------------------------------------------------------------------------------------------------------------------------------------------------------------------------------------------------------------------|
| Requires                                    | Where handrails are not continuous between flights, the handrails shall extend horizontally not less than 12" beyond the top riser                                                                                                                                                                                                                                                                                                                                                                                                                                                                                                                                                                                                                                                                                                                                                                                                     |
| Code Modification or<br>Alternate Requested | The intent of the appeal is to allow the new handrail mounted to the building facade at the northern exterior stairs to be installed without the top handrail extension due to the existing plan configuration.                                                                                                                                                                                                                                                                                                                                                                                                                                                                                                                                                                                                                                                                                                                        |
| Proposed Design                             | The existing handrails and guardrails at the northern exterior stair are not code compliant. These handrails and guardrails are proposed to be replaced with new rails that are compliant to the maximum extent feasible. The floor mounted handrail will have the required extensions at the top and bottom stair landings. The wall mounted handrail will have the bottom extension but is proposed to be installed without the 12" extension beyond the top riser.                                                                                                                                                                                                                                                                                                                                                                                                                                                                  |
| Reason for alternative                      | Reconsideration Text: An additional stair riser is required to be added to the top of the existing stair landing in order to create a code compliant door landing at the existing pair of doors. When this new riser is added, the wall mounted handrail will no longer be able to meet extension requirements. Per Per ANSI A1117.1 505.10 exception 3 – in alterations, full extensions of handrails shall not be required where such extensions would be hazardous due to plan configuration. Blocking a door leaf would create a hazard and is not avoidable due to the plan configuration of the existing doors. We are improving the safety of the existing stair by creating a compliant door landing, replacing the handrails and guardrails with rails that comply with code to the maximum extent possible, and providing a handrail on the opposite side of the stair that will have a full extension beyond the top riser. |

#### Appeals | The City of Portland, Oregon

Original Text: The handrail mounted to the building façade cannot extend 12" beyond the top riser due to the plan configuration of the entry doors. The extension would impede the function of one leaf of the pair. We are improving the safety of the stair by replacing the handrails and guardrails with rails that comply with code to the maximum extent possible and the handrail on the opposite side of the stair that will have a full extension beyond the top riser.