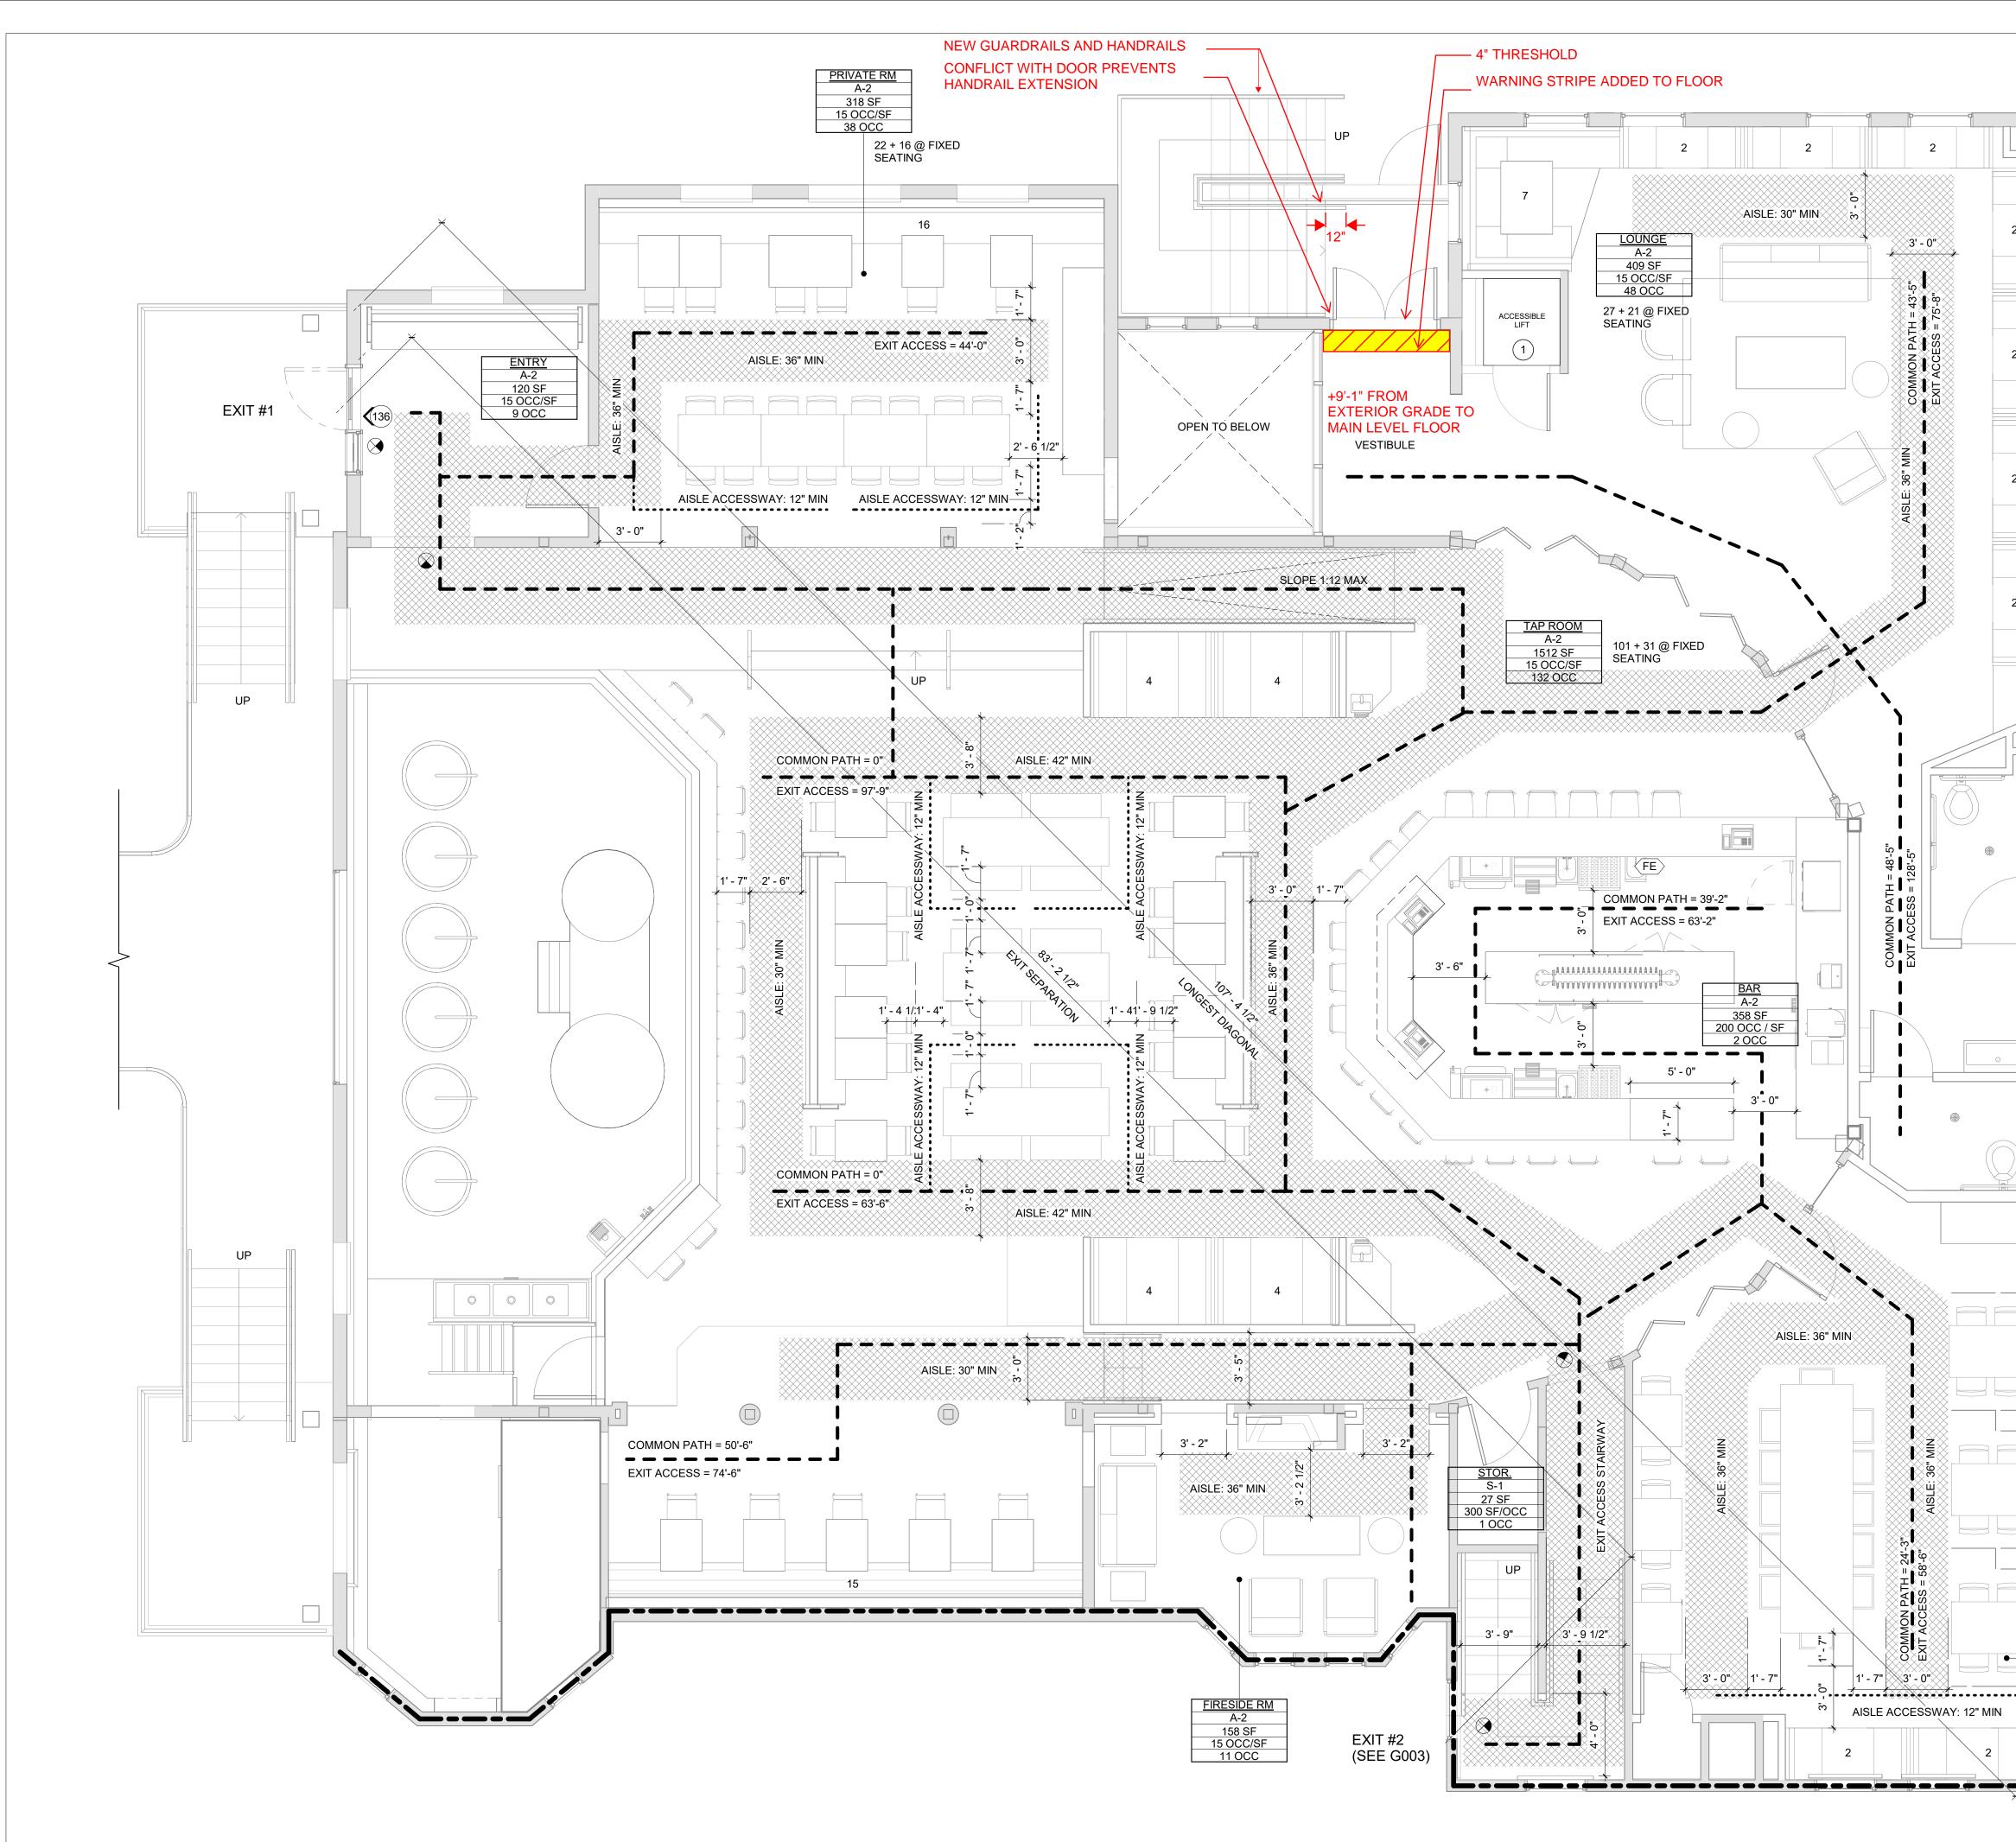

#### Appeal item 2

| Code Section                                | 1014.6 Handrail Extensions                                                                                                                                                                                                                                                                                                                                                                                                                                                                                                                                                                                                                                                                                                                                                                                                                                                                                                             |
|---------------------------------------------|----------------------------------------------------------------------------------------------------------------------------------------------------------------------------------------------------------------------------------------------------------------------------------------------------------------------------------------------------------------------------------------------------------------------------------------------------------------------------------------------------------------------------------------------------------------------------------------------------------------------------------------------------------------------------------------------------------------------------------------------------------------------------------------------------------------------------------------------------------------------------------------------------------------------------------------|
| Requires                                    | Where handrails are not continuous between flights, the handrails shall extend horizontally not less than 12" beyond the top riser                                                                                                                                                                                                                                                                                                                                                                                                                                                                                                                                                                                                                                                                                                                                                                                                     |
| Code Modification or<br>Alternate Requested | The intent of the appeal is to allow the new handrail mounted to the building facade at the northern exterior stairs to be installed without the top handrail extension due to the existing plan configuration.                                                                                                                                                                                                                                                                                                                                                                                                                                                                                                                                                                                                                                                                                                                        |
| Proposed Design                             | The existing handrails and guardrails at the northern exterior stair are not code compliant. These handrails and guardrails are proposed to be replaced with new rails that are compliant to the maximum extent feasible. The floor mounted handrail will have the required extensions at the top and bottom stair landings. The wall mounted handrail will have the bottom extension but is proposed to be installed without the 12" extension beyond the top riser.                                                                                                                                                                                                                                                                                                                                                                                                                                                                  |
| Reason for alternative                      | Reconsideration Text: An additional stair riser is required to be added to the top of the existing stair landing in order to create a code compliant door landing at the existing pair of doors. When this new riser is added, the wall mounted handrail will no longer be able to meet extension requirements. Per Per ANSI A1117.1 505.10 exception 3 – in alterations, full extensions of handrails shall not be required where such extensions would be hazardous due to plan configuration. Blocking a door leaf would create a hazard and is not avoidable due to the plan configuration of the existing doors. We are improving the safety of the existing stair by creating a compliant door landing, replacing the handrails and guardrails with rails that comply with code to the maximum extent possible, and providing a handrail on the opposite side of the stair that will have a full extension beyond the top riser. |

#### Appeals | The City of Portland, Oregon

Original Text: The handrail mounted to the building façade cannot extend 12" beyond the top riser due to the plan configuration of the entry doors. The extension would impede the function of one leaf of the pair. We are improving the safety of the stair by replacing the handrails and guardrails with rails that comply with code to the maximum extent possible and the handrail on the opposite side of the stair that will have a full extension beyond the top riser.

2. Omission of handrail extensions: Denied. Proposal does not provide equivalent Life Safety protection. Appellant may contact Josh Weeks (503 823-8834) with questions.

For the item granted, the Administrative Appeal Board finds that the information submitted by the appellant demonstrates that the approved modifications or alternate methods are consistent with the intent of the code; do not lessen health, safety, accessibility, life, fire safety or structural requirements; and that special conditions unique to this project make strict application of those code sections impractical.