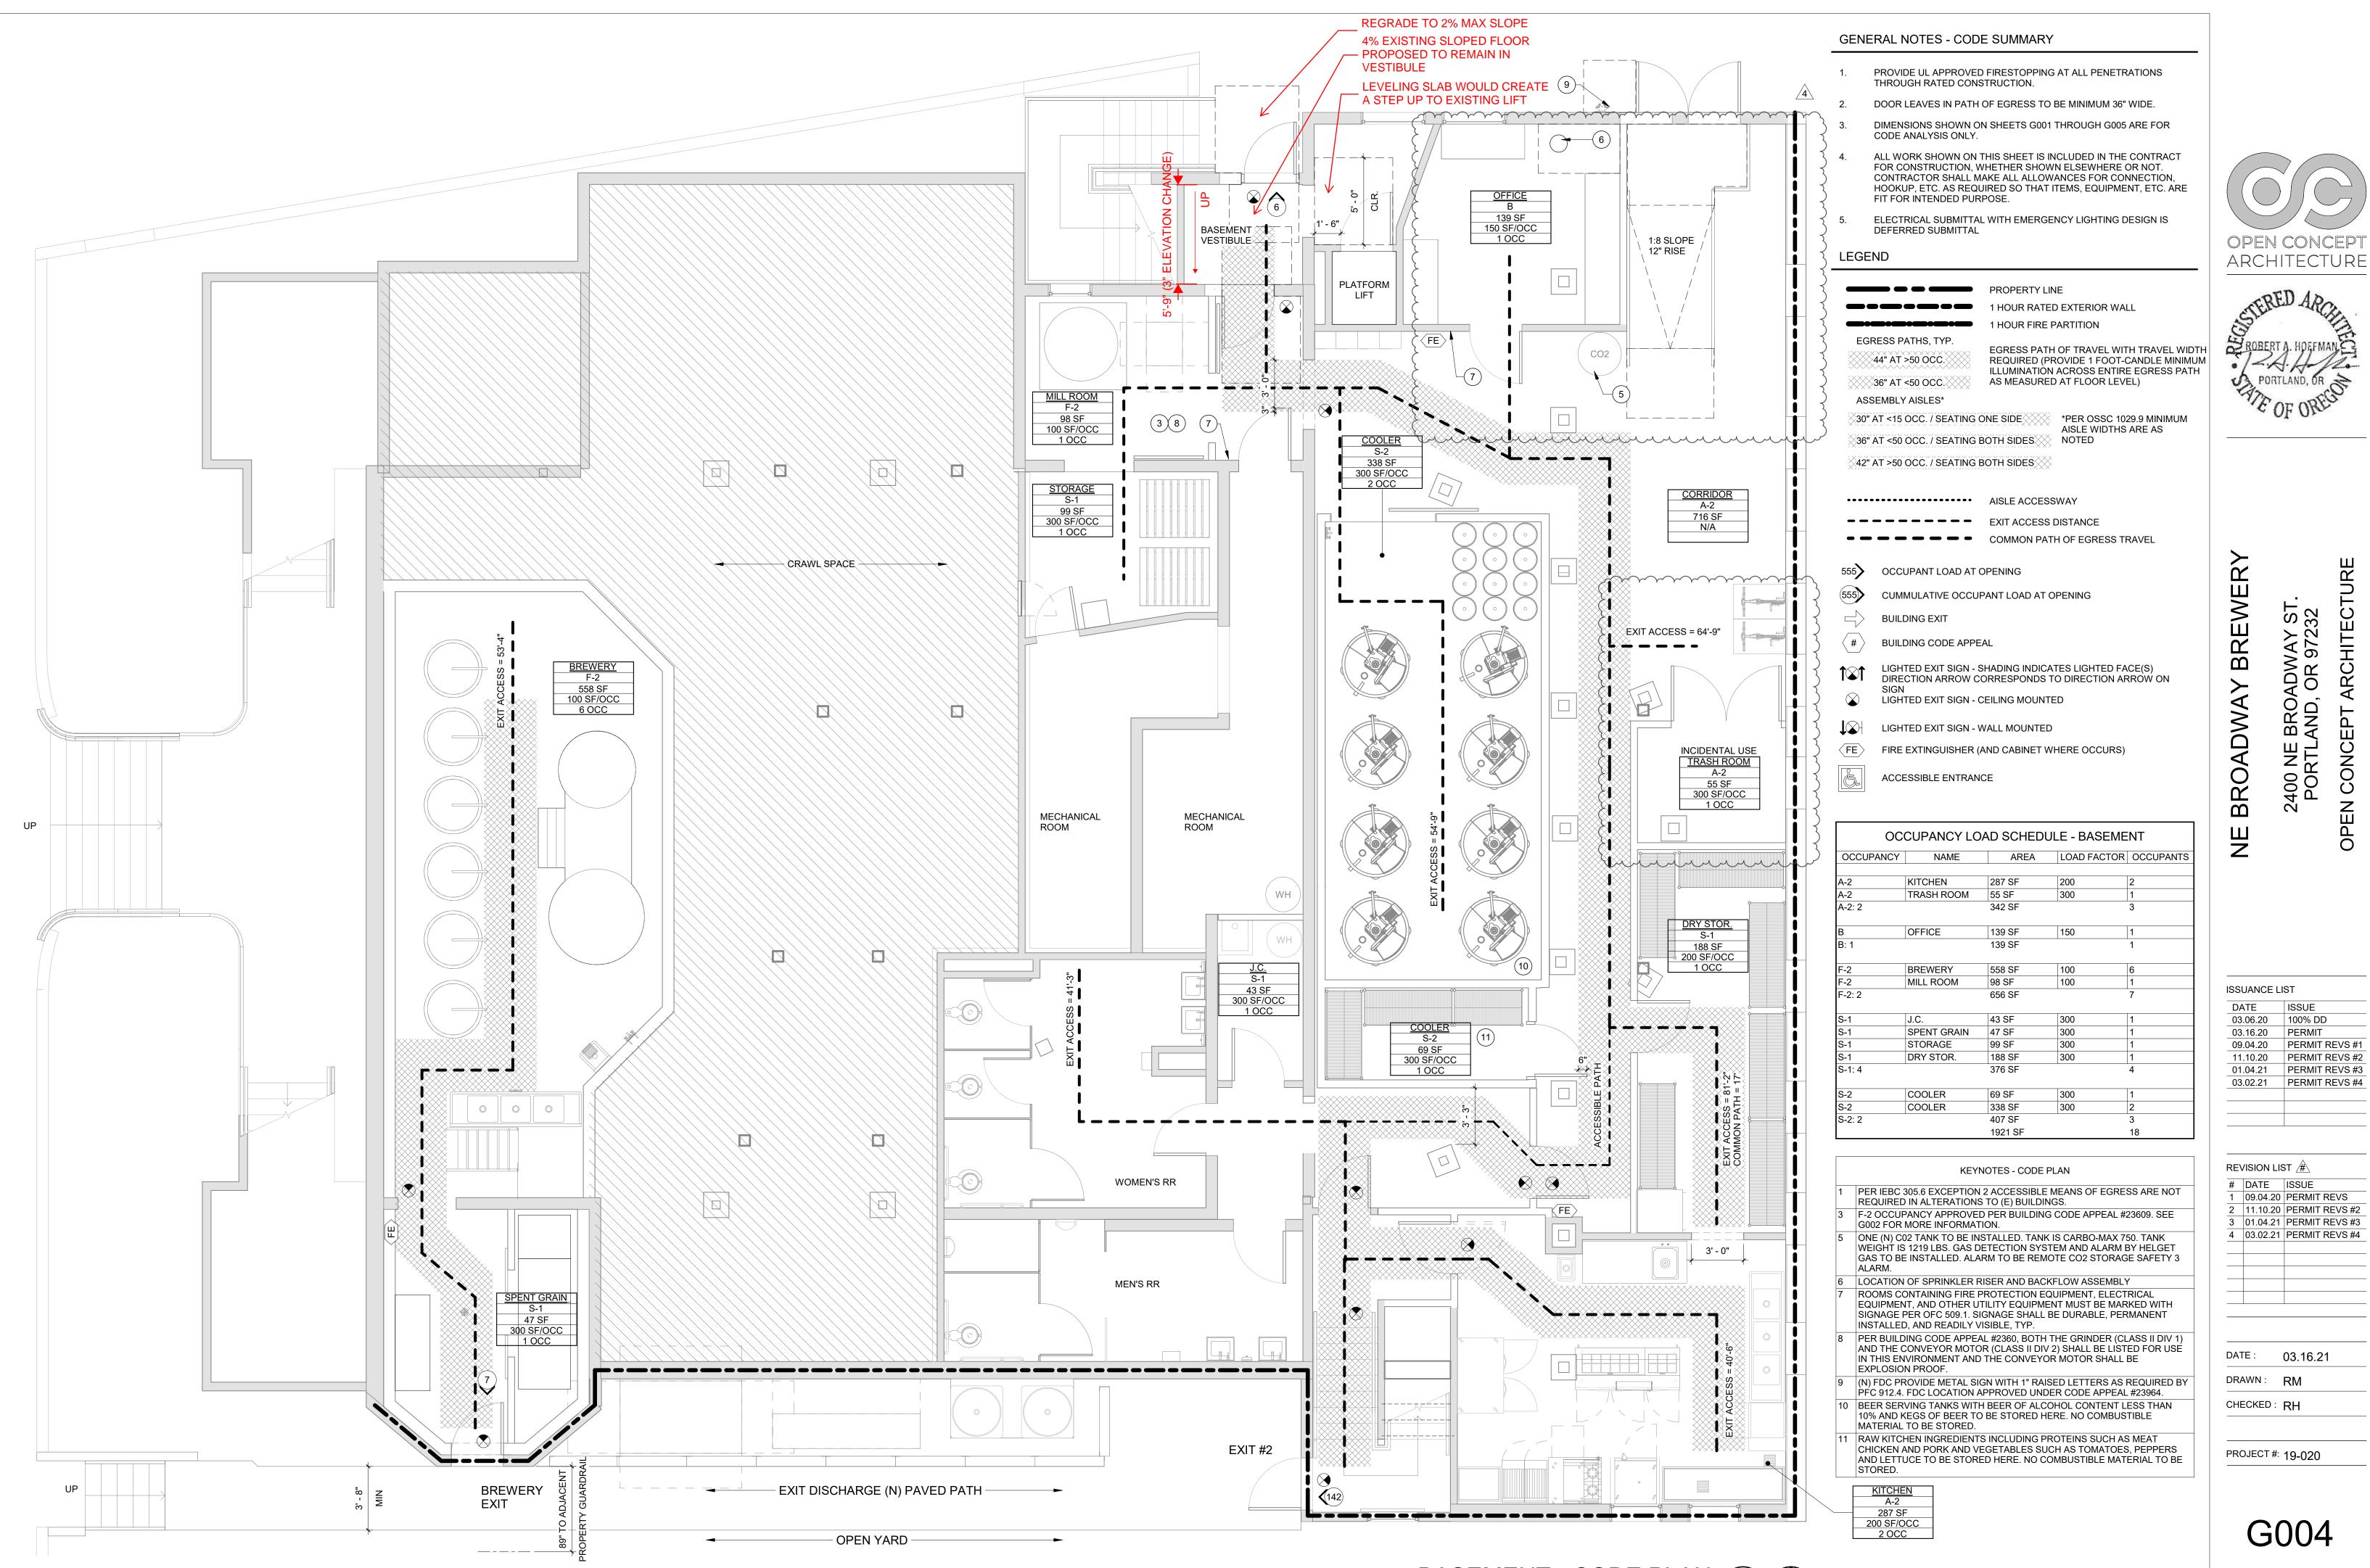

#### From Concept to Construction

Phone: 503-823-7300 Email: bds@portlandoregon.gov 1900 SW 4th Ave, Portland, OR 97201 More Contact Info (http://www.portlandoregon.gov//bds/article/519984)

| Appeal ID: 24870                                       |                                                                                                                                                                                                                                                              | Project Address: 2400 NE Broadway St.                                                                                                                                                                                                                                                                                                                                                                                                                                                                                    |  |
|--------------------------------------------------------|--------------------------------------------------------------------------------------------------------------------------------------------------------------------------------------------------------------------------------------------------------------|--------------------------------------------------------------------------------------------------------------------------------------------------------------------------------------------------------------------------------------------------------------------------------------------------------------------------------------------------------------------------------------------------------------------------------------------------------------------------------------------------------------------------|--|
| Hearing Date: 5/12/21                                  |                                                                                                                                                                                                                                                              | Appellant Name: Rebecca Morello                                                                                                                                                                                                                                                                                                                                                                                                                                                                                          |  |
| Case No.: B-011                                        |                                                                                                                                                                                                                                                              | Appellant Phone: 2487612001                                                                                                                                                                                                                                                                                                                                                                                                                                                                                              |  |
| Appeal Type: Building Project Type: commercial         |                                                                                                                                                                                                                                                              | Plans Examiner/Inspector: Chanel Horn<br>Stories: 1 Occupancy: A-2, F-2, S-2, S-1 Construction<br>Type: V-B                                                                                                                                                                                                                                                                                                                                                                                                              |  |
|                                                        |                                                                                                                                                                                                                                                              |                                                                                                                                                                                                                                                                                                                                                                                                                                                                                                                          |  |
| Appeal Involves: Alterative structure, Reconsideration | -                                                                                                                                                                                                                                                            | LUR or Permit Application No.: 20-146115-000-00-CO                                                                                                                                                                                                                                                                                                                                                                                                                                                                       |  |
| Plan Submitted Option 4] [File 5]                      | n: pdf [File 1] [File 2] [File 3] [File                                                                                                                                                                                                                      | e Proposed use: Brewery                                                                                                                                                                                                                                                                                                                                                                                                                                                                                                  |  |
| Appeal item 1<br>Code Section                          | 1010.1.5 Floor Elevation                                                                                                                                                                                                                                     |                                                                                                                                                                                                                                                                                                                                                                                                                                                                                                                          |  |
| Requires                                               | elevation on each side of the door.                                                                                                                                                                                                                          | each side of a door. Such floor or landing shall be at the same<br>Landings shall be level except for exterior landings, which are<br>ceed .25 unit vertical in 12 units horizontal (2-percent slope).                                                                                                                                                                                                                                                                                                                   |  |
| Code Modification or<br>Alternate Requested            |                                                                                                                                                                                                                                                              |                                                                                                                                                                                                                                                                                                                                                                                                                                                                                                                          |  |
| Proposed Design                                        | level. The exterior entry has an exis<br>The existing exterior door landing w<br>the code requirements of OSSC 10<br>vestibule will be adjusted within the<br>See detail #6/A707 of the attached<br>showing slopes.<br>Original Text: The existing door land | door landings at the northern entry to the basement are non-<br>sting slope of 17% and the interior door landing is sloped at 4%<br>vill be re-graded and paved to a 2% maximum slope, meeting<br>10.1.5. The existing interior slope of 4% within the basement<br>door landings of the basement vestibule to be 2% maximum.<br>drawings (Reconsideration - Details) for an enlarged plan<br>dings at the northern entry to the basement are non-level. The<br>of 17% and the interior door landing is sloped at 4%. The |  |

**Reason for alternative** Reconsideration Text: The existing building was constructed in the early 1900s and the existing interior basement floor slab is not level within the basement vestibule. The slopes will be leveled out to the maximum extent feasible, but will need to remain sloped at 2% maximum within the door landings due to the existing change in elevations from the public right-of-way to the existing platform lift. A 2% slope meets door maneuvering clearance requirements as defined in 2010 ADA 404.2.4.4 exception 1 and ANSI A1117.1 404.2.3.1. The basement consists primarily of employee work areas with low occupant loads totaling 18 occupants. A fully code compliant exit is provided at the southern end of the building for basement occupants providing additional safe means of egress from the basement.

Original Text: The existing building was constructed in the early 1900s and the existing interior basement floor slab is not level within the basement vestibule. Leveling the door landings in the vestibule would create a step of approximately 3" leading to the existing platform lift, which would inhibit occupants in wheelchairs from accessing the lift. It is technically infeasible to alter the pathway to the lift in a code compliant and practical manner due to immediate adjacency of the entry and lift.

The door landings are being brought to compliance to the maximum extent feasible, with the exterior landing being reconstructed to a 2% maximum slope. The interior slope of 4% qualifies as a sloped floor and the basement consists primarily of employee work areas with low occupant loads totaling 18 occupants. A fully code compliant exit is provided at the southern end of the building for basement occupants providing additional safe means of egress from the basement.