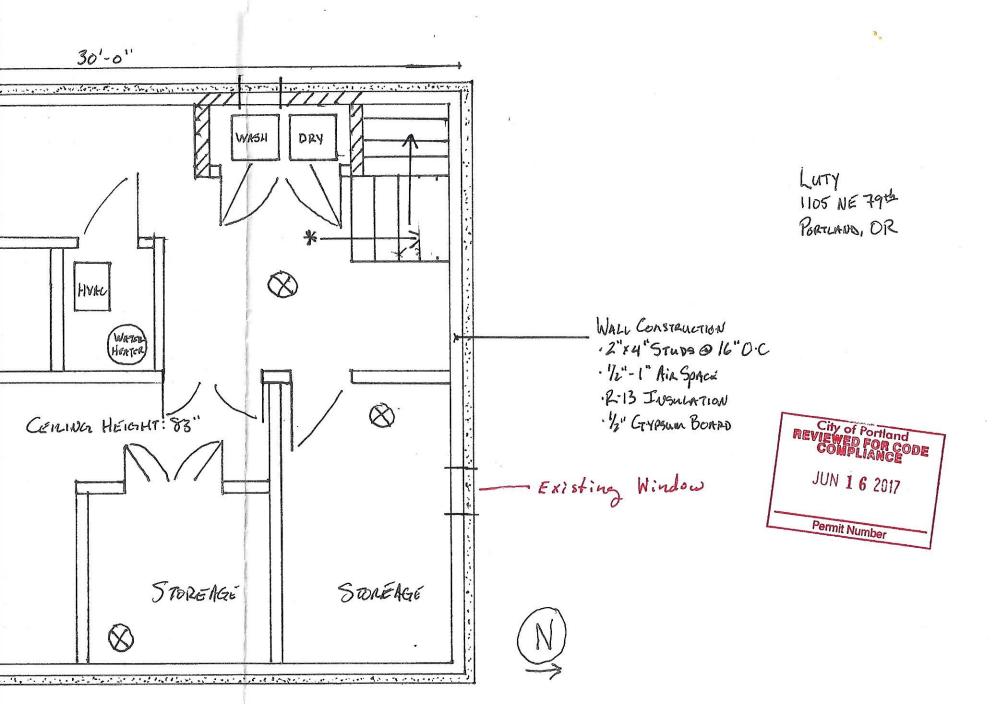

## From Concept to Construction

Phone: 503-823-7300 Email: bds@portlandoregon.gov 1900 SW 4th Ave, Portland, OR 97201 More Contact Info (http://www.portlandoregon.gov//bds/article/519984)

|--|

| Appeal ID: 24403                                               |                                                                                                                                                                                                                                                                                                                                     | Project Address: 1105 NE 79th Ave                                                                                                                                                                                                                                                                                                                                                                                                                                                                                                        |
|----------------------------------------------------------------|-------------------------------------------------------------------------------------------------------------------------------------------------------------------------------------------------------------------------------------------------------------------------------------------------------------------------------------|------------------------------------------------------------------------------------------------------------------------------------------------------------------------------------------------------------------------------------------------------------------------------------------------------------------------------------------------------------------------------------------------------------------------------------------------------------------------------------------------------------------------------------------|
| Hearing Date: 11/25/20                                         |                                                                                                                                                                                                                                                                                                                                     | Appellant Name: Dax Parsons                                                                                                                                                                                                                                                                                                                                                                                                                                                                                                              |
| Case No.: P-006                                                |                                                                                                                                                                                                                                                                                                                                     | Appellant Phone: 503-737-4230                                                                                                                                                                                                                                                                                                                                                                                                                                                                                                            |
| Appeal Type: Plumbing                                          |                                                                                                                                                                                                                                                                                                                                     | Plans Examiner/Inspector: Jim Bechtel, McKenzie James, Joe Blanco   Stories: 1 Occupancy: dwelling Construction Type:   bungalow                                                                                                                                                                                                                                                                                                                                                                                                         |
| Project Type: residential                                      |                                                                                                                                                                                                                                                                                                                                     |                                                                                                                                                                                                                                                                                                                                                                                                                                                                                                                                          |
| Building/Business Nar                                          | ne: Pacific Trail Construction                                                                                                                                                                                                                                                                                                      | Fire Sprinklers: No                                                                                                                                                                                                                                                                                                                                                                                                                                                                                                                      |
| Appeal Involves: Reconsideration of appeal,other:              |                                                                                                                                                                                                                                                                                                                                     | LUR or Permit Application No.: 4031807                                                                                                                                                                                                                                                                                                                                                                                                                                                                                                   |
| Plan Submitted Option                                          | : pdf [File 1]                                                                                                                                                                                                                                                                                                                      | Proposed use: dwelling                                                                                                                                                                                                                                                                                                                                                                                                                                                                                                                   |
| Requires                                                       | If possible you must hook up to the                                                                                                                                                                                                                                                                                                 | gravity drain system.                                                                                                                                                                                                                                                                                                                                                                                                                                                                                                                    |
| Requires<br>Code Modification or<br>Alternate Requested        |                                                                                                                                                                                                                                                                                                                                     | stem, we are asking for approval of the Sani Plus Up Flush                                                                                                                                                                                                                                                                                                                                                                                                                                                                               |
| Code Modification or                                           | To legalize basement bath drain sys<br>toilet system. Model number # Sani<br>A Sani Plus Up Flush Toilet/Sink/Sh<br>system pumps into the existing drain                                                                                                                                                                            | stem, we are asking for approval of the Sani Plus Up Flush                                                                                                                                                                                                                                                                                                                                                                                                                                                                               |
| Code Modification or<br>Alternate Requested<br>Proposed Design | To legalize basement bath drain sys<br>toilet system. Model number # Sani<br>A Sani Plus Up Flush Toilet/Sink/Sh<br>system pumps into the existing drain<br>where the bathroom is located. This<br>and venting.<br>Due to the depth of the existing base<br>an option. Had the bathroom been a<br>the new gravity system would have | stem, we are asking for approval of the Sani Plus Up Flush<br>Access 3.<br>Hower system is currently installed and in operation. This<br>hage system at a higher elevation then the basement floor,<br>is stand alone system incorporates all appropriate check valves<br>ement, connecting to the current gravity flow system was not<br>able to connect to the current gravity system, the excavation of<br>been in conflict with the main support of the house. Thus,<br>of the home. We believe the Sani Plus Access 3, was the best |