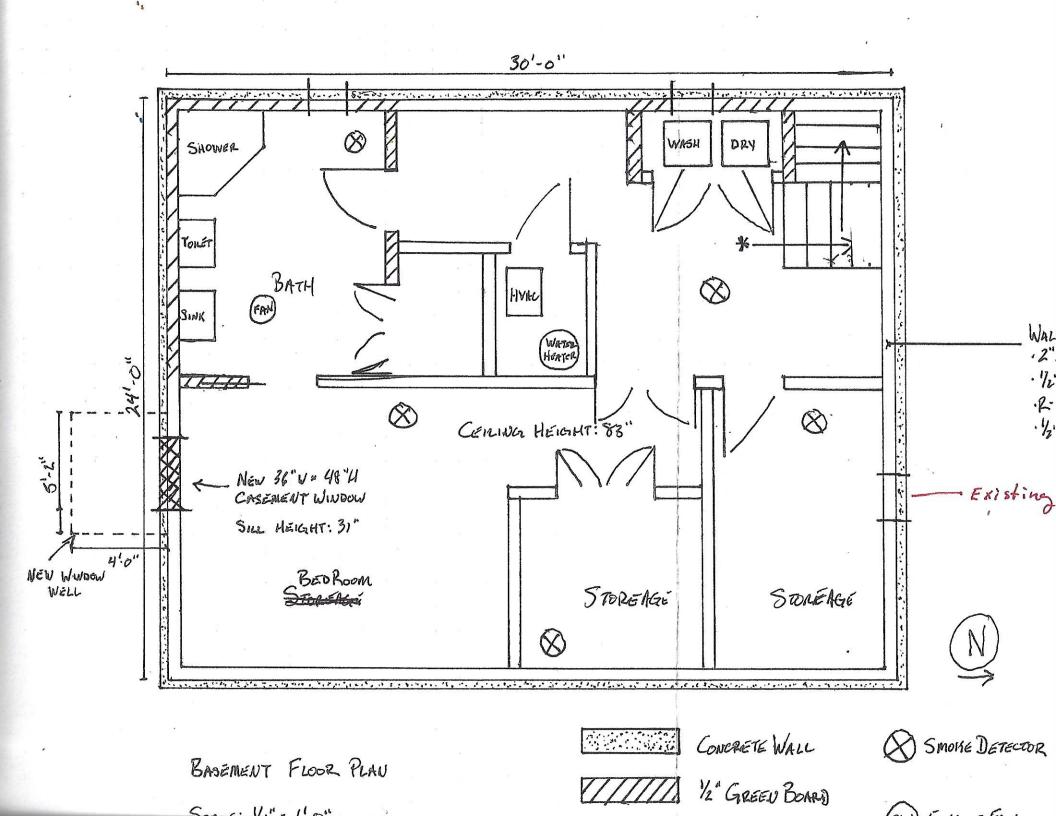

## From Concept to Construction

Phone: 503-823-7300 Email: bds@portlandoregon.gov 1900 SW 4th Ave, Portland, OR 97201 More Contact Info (http://www.portlandoregon.gov//bds/article/519984)

|--|

| Appeal ID: 24403                                               |                                                                                                                                                                                                                                                                                                                                     | Project Address: 1105 NE 79th Ave                                                                                                                                                                                                                                                                                                                                                                                                                                                                                                        |
|----------------------------------------------------------------|-------------------------------------------------------------------------------------------------------------------------------------------------------------------------------------------------------------------------------------------------------------------------------------------------------------------------------------|------------------------------------------------------------------------------------------------------------------------------------------------------------------------------------------------------------------------------------------------------------------------------------------------------------------------------------------------------------------------------------------------------------------------------------------------------------------------------------------------------------------------------------------|
| Hearing Date: 11/25/20                                         |                                                                                                                                                                                                                                                                                                                                     | Appellant Name: Dax Parsons                                                                                                                                                                                                                                                                                                                                                                                                                                                                                                              |
| Case No.: P-006                                                |                                                                                                                                                                                                                                                                                                                                     | Appellant Phone: 503-737-4230                                                                                                                                                                                                                                                                                                                                                                                                                                                                                                            |
| Appeal Type: Plumbing                                          |                                                                                                                                                                                                                                                                                                                                     | Plans Examiner/Inspector: Jim Bechtel, McKenzie James, Joe Blanco   Stories: 1 Occupancy: dwelling Construction Type:   bungalow                                                                                                                                                                                                                                                                                                                                                                                                         |
| Project Type: residential                                      |                                                                                                                                                                                                                                                                                                                                     |                                                                                                                                                                                                                                                                                                                                                                                                                                                                                                                                          |
| Building/Business Nar                                          | ne: Pacific Trail Construction                                                                                                                                                                                                                                                                                                      | Fire Sprinklers: No                                                                                                                                                                                                                                                                                                                                                                                                                                                                                                                      |
| Appeal Involves: Reconsideration of appeal,other:              |                                                                                                                                                                                                                                                                                                                                     | LUR or Permit Application No.: 4031807                                                                                                                                                                                                                                                                                                                                                                                                                                                                                                   |
| Plan Submitted Option                                          | : pdf [File 1]                                                                                                                                                                                                                                                                                                                      | Proposed use: dwelling                                                                                                                                                                                                                                                                                                                                                                                                                                                                                                                   |
| Requires                                                       | If possible you must hook up to the                                                                                                                                                                                                                                                                                                 | gravity drain system.                                                                                                                                                                                                                                                                                                                                                                                                                                                                                                                    |
| Requires<br>Code Modification or<br>Alternate Requested        |                                                                                                                                                                                                                                                                                                                                     | stem, we are asking for approval of the Sani Plus Up Flush                                                                                                                                                                                                                                                                                                                                                                                                                                                                               |
| Code Modification or                                           | To legalize basement bath drain sys<br>toilet system. Model number # Sani<br>A Sani Plus Up Flush Toilet/Sink/Sh<br>system pumps into the existing drain                                                                                                                                                                            | stem, we are asking for approval of the Sani Plus Up Flush                                                                                                                                                                                                                                                                                                                                                                                                                                                                               |
| Code Modification or<br>Alternate Requested<br>Proposed Design | To legalize basement bath drain sys<br>toilet system. Model number # Sani<br>A Sani Plus Up Flush Toilet/Sink/Sh<br>system pumps into the existing drain<br>where the bathroom is located. This<br>and venting.<br>Due to the depth of the existing base<br>an option. Had the bathroom been a<br>the new gravity system would have | stem, we are asking for approval of the Sani Plus Up Flush<br>Access 3.<br>Hower system is currently installed and in operation. This<br>hage system at a higher elevation then the basement floor,<br>is stand alone system incorporates all appropriate check valves<br>ement, connecting to the current gravity flow system was not<br>able to connect to the current gravity system, the excavation of<br>been in conflict with the main support of the house. Thus,<br>of the home. We believe the Sani Plus Access 3, was the best |