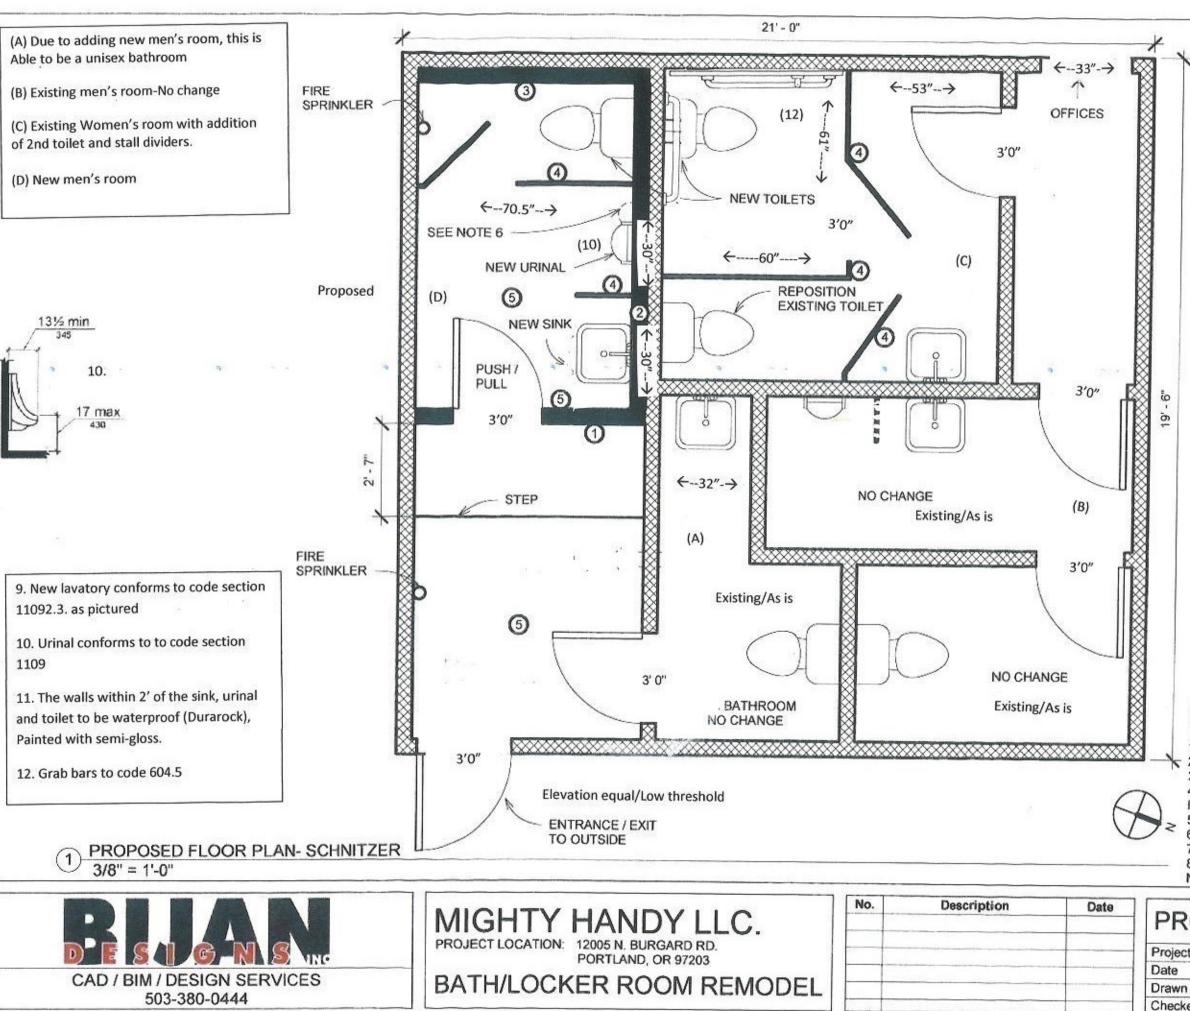

## From Concept to Construction

Phone: 503-823-7300 Email: bds@portlandoregon.gov 1900 SW 4th Ave, Portland, OR 97201 More Contact Info (http://www.portlandoregon.gov//bds/article/519984)

| Appeal ID: 24402                                                                                                                                                                                                                         |  | Project Address: 12005 N Burgard Rd                                                                                                                                                                                                                                 |                                                                                                            |                                                                                                                                                                                                                                                                                            |                                                                                                                                                                                                                                                              |
|------------------------------------------------------------------------------------------------------------------------------------------------------------------------------------------------------------------------------------------|--|---------------------------------------------------------------------------------------------------------------------------------------------------------------------------------------------------------------------------------------------------------------------|------------------------------------------------------------------------------------------------------------|--------------------------------------------------------------------------------------------------------------------------------------------------------------------------------------------------------------------------------------------------------------------------------------------|--------------------------------------------------------------------------------------------------------------------------------------------------------------------------------------------------------------------------------------------------------------|
| Hearing Date: 11/25/20<br>Case No.: B-011<br>Appeal Type: Building<br>Project Type: commercial<br>Building/Business Name: Schnitzer steel<br>Appeal Involves: Alteration of an existing structure<br>Plan Submitted Option: pdf [File 1] |  | Appellant Name: Bud Bedell   Appellant Phone: 503-572-7685   Plans Examiner/Inspector: Peter Drake   Stories: 1 Occupancy: B, F-1 Construction Type: III-B<br>III-B   Fire Sprinklers: Yes -   LUR or Permit Application No.: 20-207252-CO   Proposed use: Restroom |                                                                                                            |                                                                                                                                                                                                                                                                                            |                                                                                                                                                                                                                                                              |
|                                                                                                                                                                                                                                          |  |                                                                                                                                                                                                                                                                     | Appeal item 1<br>Code Section                                                                              | 1109.2                                                                                                                                                                                                                                                                                     | shall be accessible. Where a flags level is not required to be                                                                                                                                                                                               |
|                                                                                                                                                                                                                                          |  |                                                                                                                                                                                                                                                                     | Appeal item 1<br>Code Section                                                                              | 1109.2<br>Each toilet room and bathing room<br>connected by an accessible route, t<br>facility shall not be located on the ir                                                                                                                                                              | shall be accessible. Where a floor level is not required to be<br>the only toilet rooms or bathing rooms provided within the<br>naccessible floor. At least one of each type of fixture, element,<br>sible toilet room and bathing room shall be accessible. |
|                                                                                                                                                                                                                                          |  |                                                                                                                                                                                                                                                                     | APPEAL INFORMA<br>Appeal item 1<br>Code Section<br>Requires<br>Code Modification or<br>Alternate Requested | 1109.2<br>Each toilet room and bathing room<br>connected by an accessible route,<br>facility shall not be located on the ir<br>control or dispenser in each access                                                                                                                         | the only toilet rooms or bathing rooms provided within the<br>naccessible floor. At least one of each type of fixture, element,<br>sible toilet room and bathing room shall be accessible.<br>new area is only accessible by way of one step up. The         |
|                                                                                                                                                                                                                                          |  |                                                                                                                                                                                                                                                                     | Appeal item 1<br>Code Section<br>Requires<br>Code Modification or                                          | 1109.2<br>Each toilet room and bathing room<br>connected by an accessible route, i<br>facility shall not be located on the ir<br>control or dispenser in each access<br>Adding fixtures to a bathroom. The<br>existing bathroom has an accessible<br>In this case, the owner is wanting to | the only toilet rooms or bathing rooms provided within the<br>naccessible floor. At least one of each type of fixture, element,<br>sible toilet room and bathing room shall be accessible.                                                                   |

## SITE PLAN OF REMODEL AREA G-003

| 2. ADD NE<br>3. ADD NE<br>4. INSTAL<br>POWDER<br>5. INSTAL<br>6. INOPER<br>7. EXISTIN<br>8. ALL NE | IG THIS SHEET UNLE | TH STANDARD<br>SHTING.<br>EPLACED WITH 110 CFM FA<br>SS NOTED OTHERWISE.<br>DARD 2 X 4 CONSTRUCTIO |    |
|----------------------------------------------------------------------------------------------------|--------------------|----------------------------------------------------------------------------------------------------|----|
| OPO                                                                                                | SED FLOO           | R PLAN                                                                                             |    |
| t number                                                                                           | B.BEDELL_072520    |                                                                                                    | 11 |
|                                                                                                    | 07/25/2020         | A102                                                                                               |    |
| by                                                                                                 | BIJAN              |                                                                                                    |    |
| ed by                                                                                              | B. BEDELL          | Scale 3/8" = 1'-0"                                                                                 | 1  |
|                                                                                                    |                    |                                                                                                    |    |

## NOTES:

**EXISTING WALL** 

1 ....

NEW WALL (SEE NOTES)

OVERHEAD ITEM OUTLINE