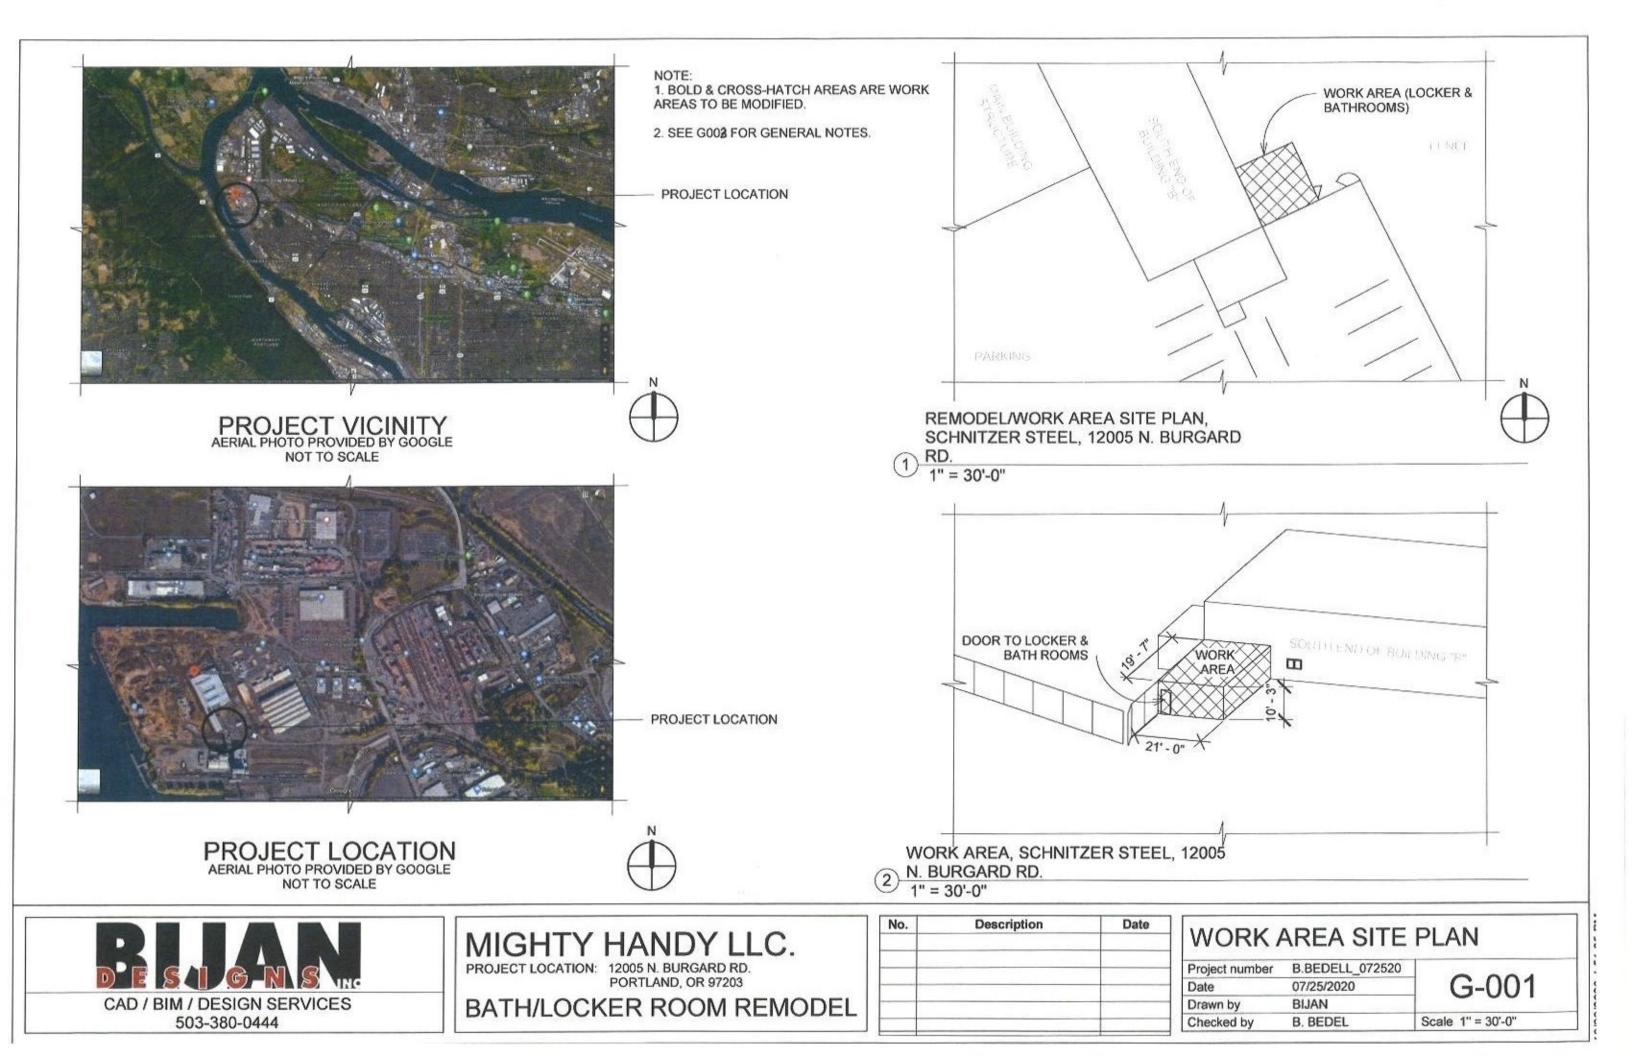

Front parking lot =28 official parking spots counting 2 handicapped South end parking for the scale office =8 Building B, not counting the scale office = Scale office = 4 full time and 3 part time.