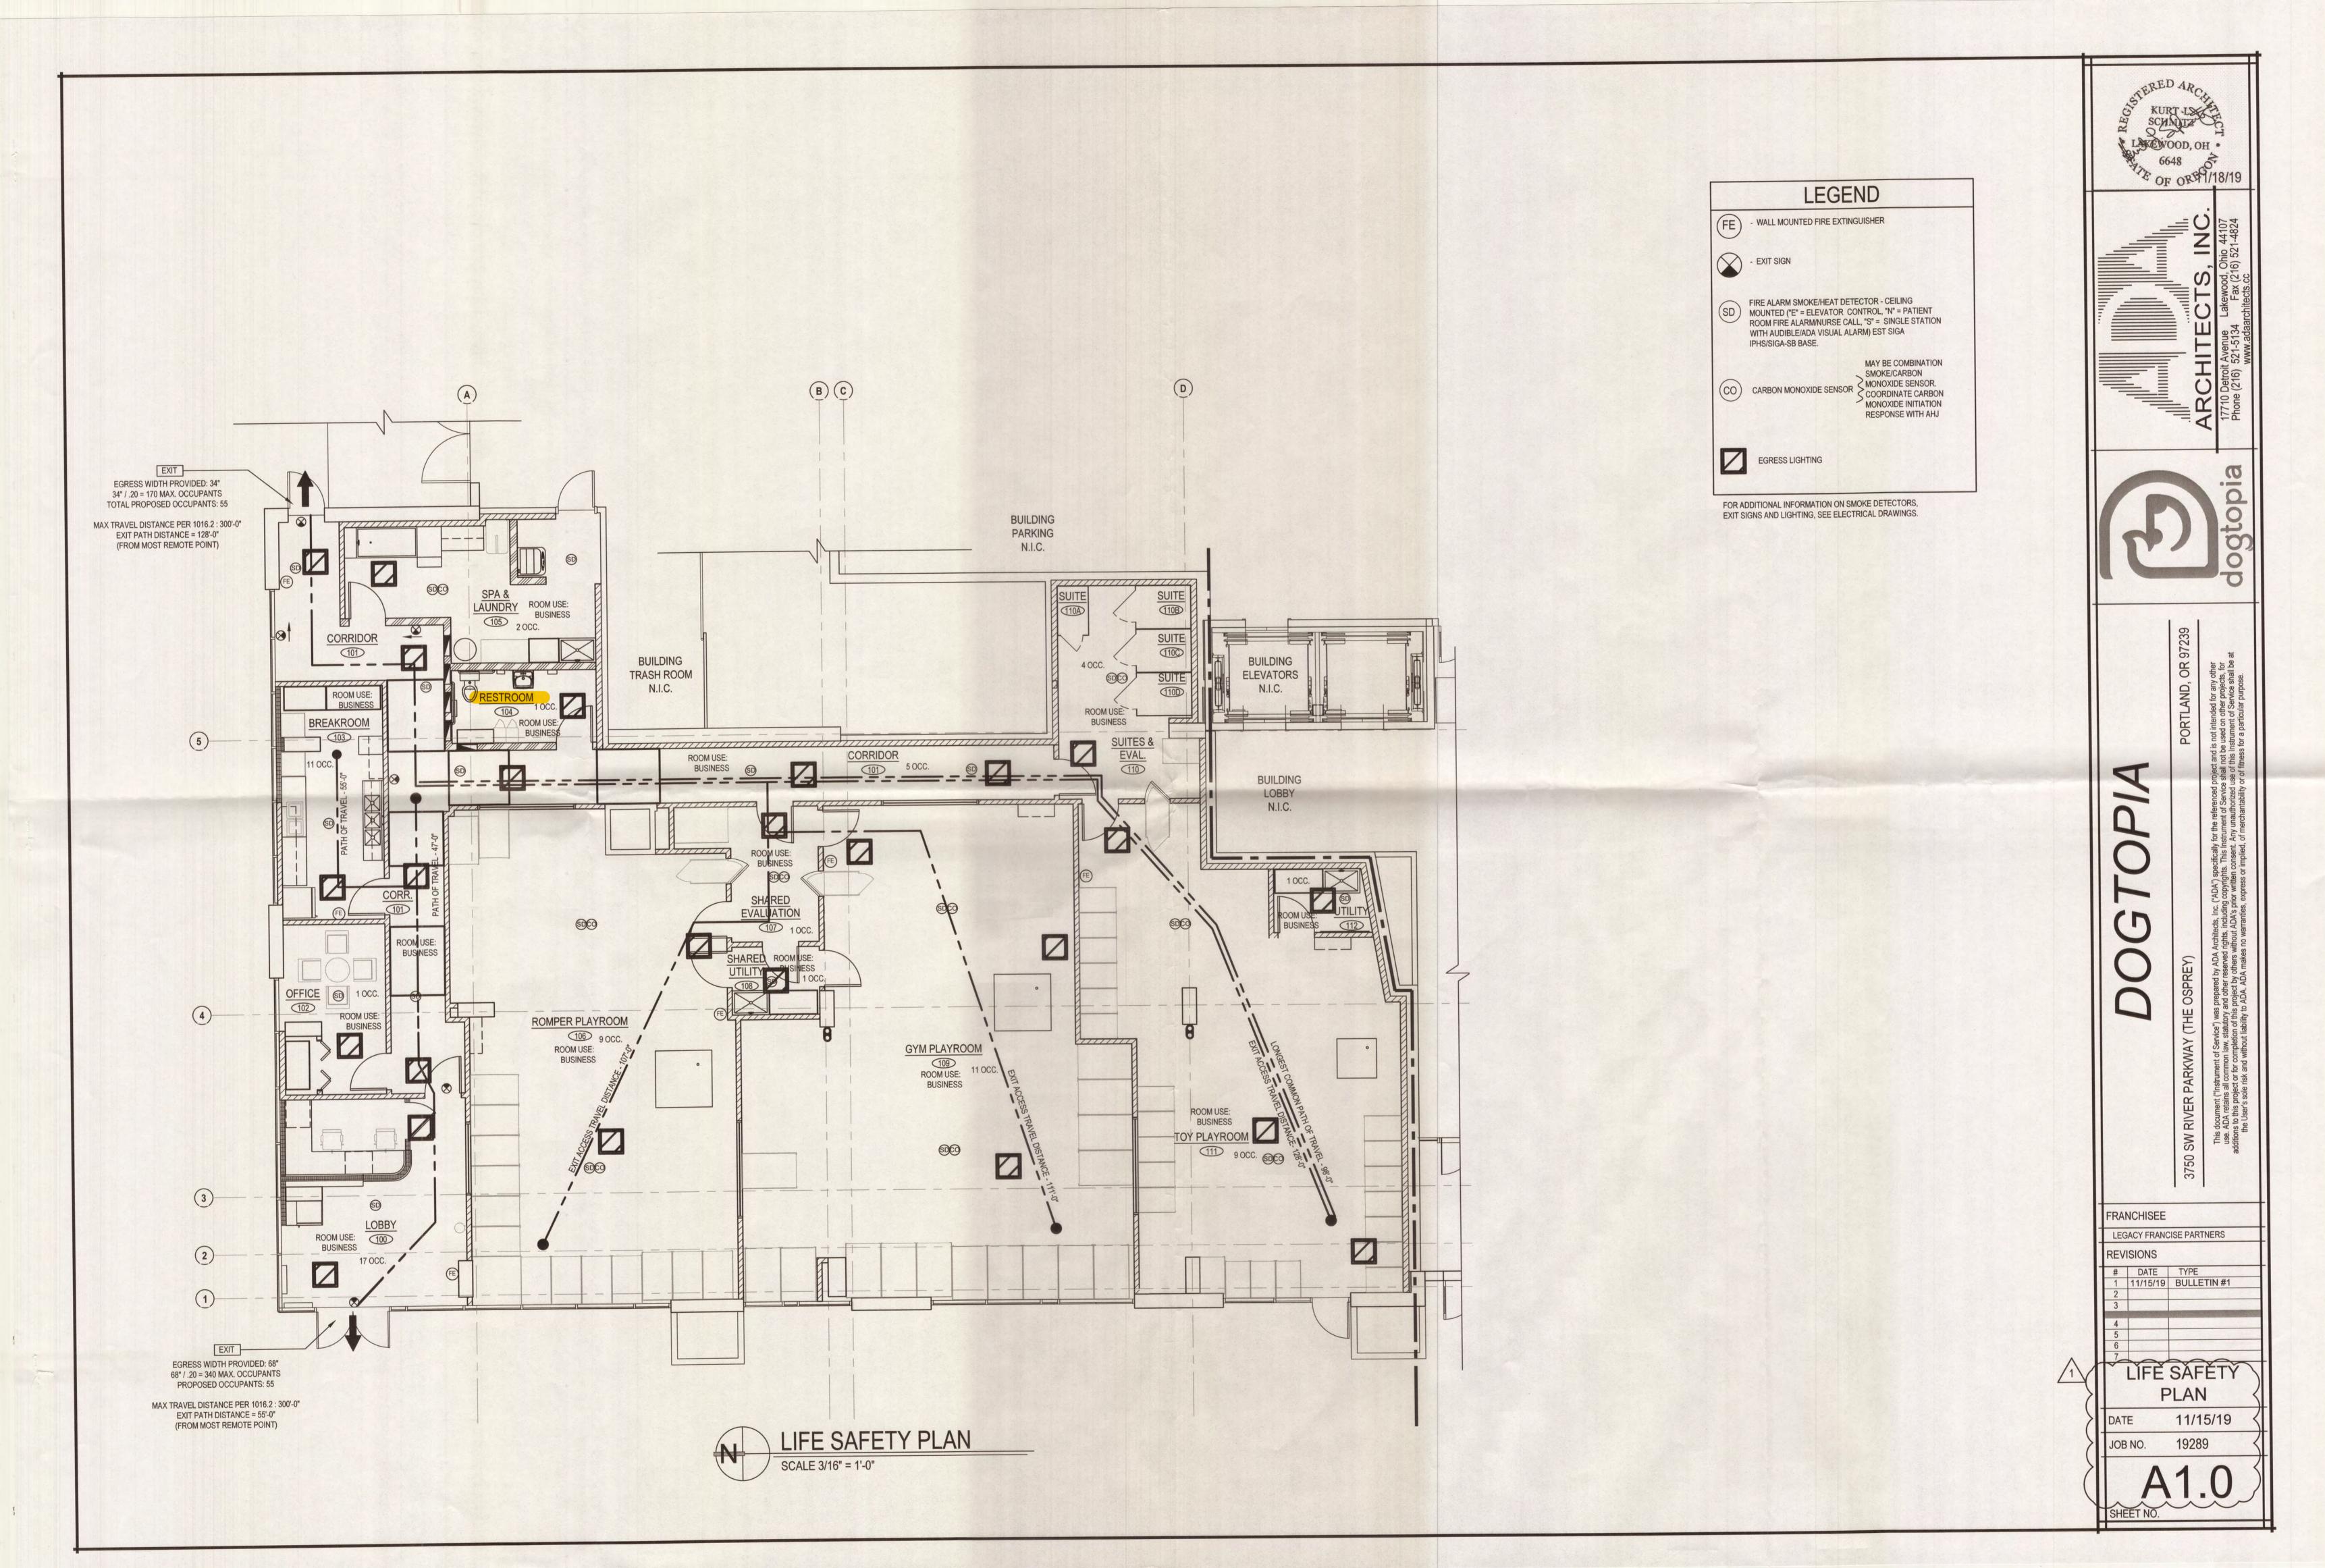

AREA OF BUILDING / OCC: 4,555 SQ. FT. / 100 GROSS = 46 OCCUPANTS

ANTICIPATED AVERAGE OCCUPANT LOAD FOR DOGTOPIA: 14 FROM HISTORICAL DATA

PROVIDED EGRESS WIDTH: REQUIRED EXIT ACCESS TRAVEL DISTANCE:

LESS THAN 300'

PLUMBING FIXTURE REQUIREMENTS

1 PER 25 OCC. FOR FIRST 50, 1 PER 50 FOR REMAINDER 2 WATER CLOSETS: LAVATORIES: 1 PER 40 OCC. FOR FIRST 80, 1 PER 80 FOR REMAINDER

74 OCC. x 0.20 = 14.8" (44" MIN)

36" + 72" = 108"