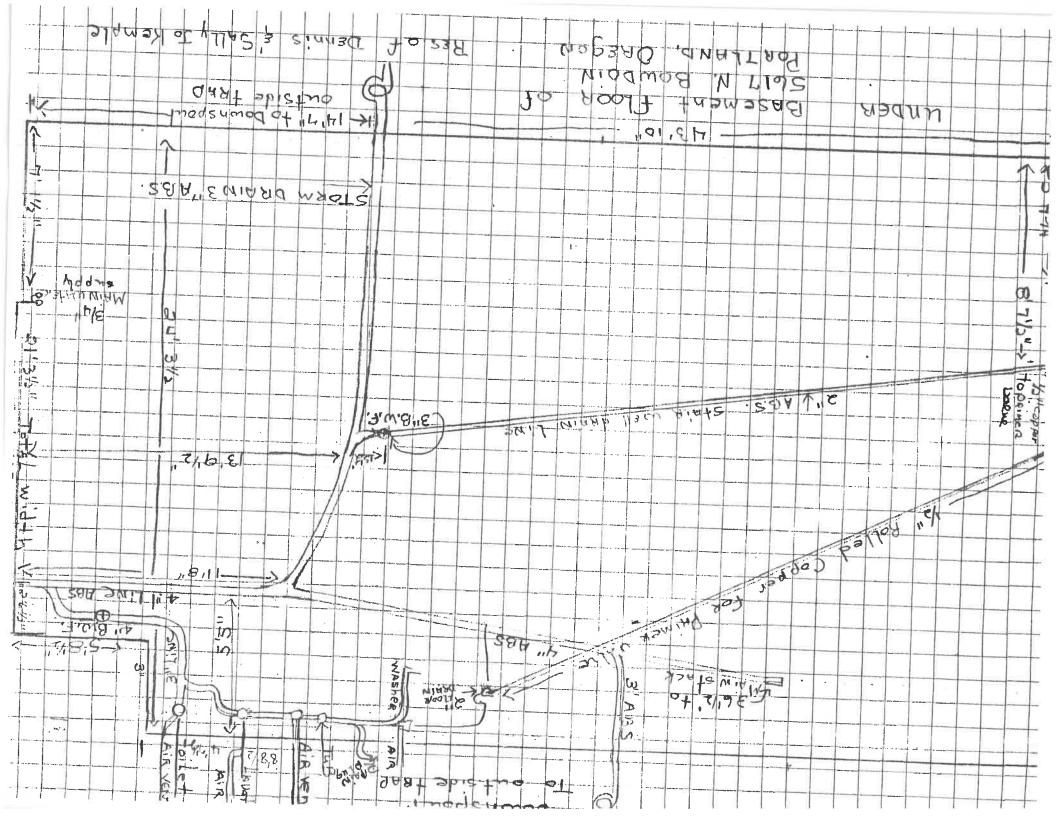

DESCRIPTION OF WORK ADD BASEMENT UNDER S.F.R. EXISTING FOUNDATION TO REMAIN

|                                                                            | FEES                                                                                                                                           |
|----------------------------------------------------------------------------|------------------------------------------------------------------------------------------------------------------------------------------------|
| BUREAU OF BUILDINGS - BY                                                   | FEEDESC.NO.AMOUNTCODEITEMSITEMS0101BUTILDING PERMIT164.650111PLAN CHECK + BUILDING142.020131MICROFILM FEE22.400141STATESURCHARGE-BUILDING13.23 |
| APPLICANT/AUTHORIZED AGENT                                                 |                                                                                                                                                |
| FOR BUILDING<br>INSPECTIONS<br>CALL 796-7000<br>BEFORE 8:00 A.M MECHANICAL | · · · · · · · · · · · · · · · · · · ·                                                                                                          |
|                                                                            | TOTAL                                                                                                                                          |
| CASH CHECK TF BUC                                                          | VALIDATION                                                                                                                                     |