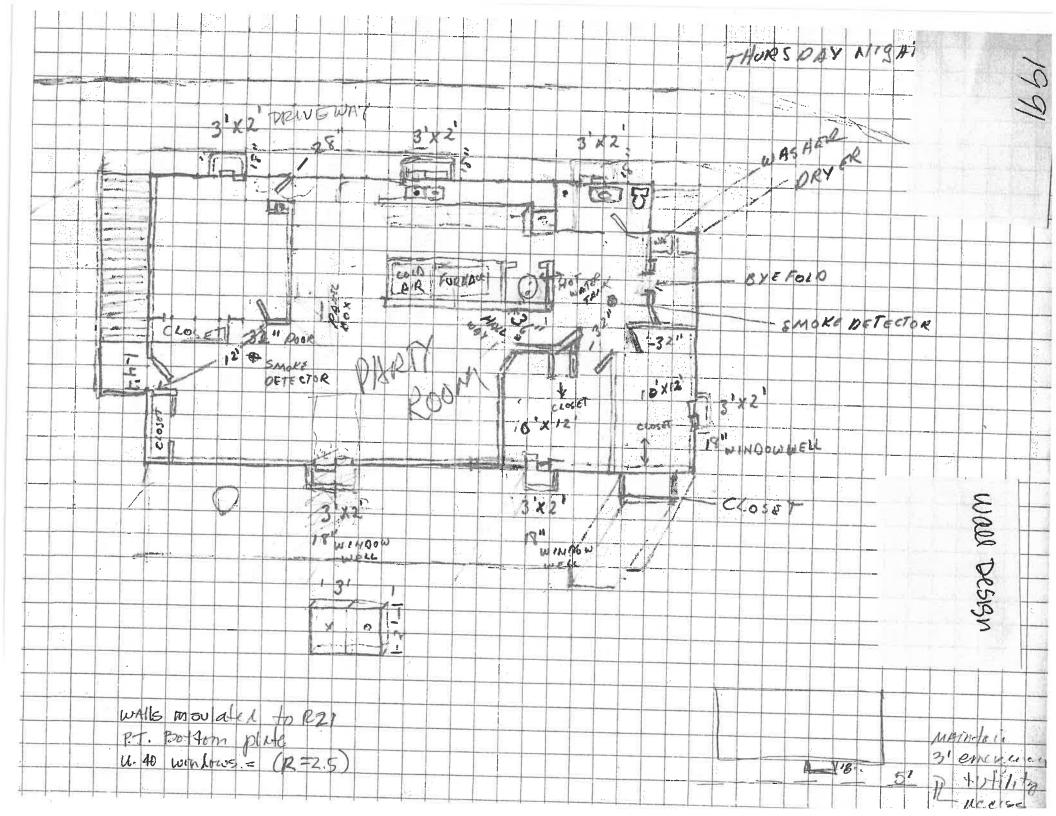

#### Appeals | The City of Portland, Oregon

heights through out the space and it would be difficult to fire block the soffits without removing all of the ceiling drywall.

| Appeal item 2          |                                                                                                                                                                                                                                                                                                                                                                                                                                                                                                                                                                                                                                                                                              |
|------------------------|----------------------------------------------------------------------------------------------------------------------------------------------------------------------------------------------------------------------------------------------------------------------------------------------------------------------------------------------------------------------------------------------------------------------------------------------------------------------------------------------------------------------------------------------------------------------------------------------------------------------------------------------------------------------------------------------|
| Code Section           | ORSC 2017; NEC 2017; OMSC 2017; OPSC 2017                                                                                                                                                                                                                                                                                                                                                                                                                                                                                                                                                                                                                                                    |
| Requires               | apply ORSC 2017; NEC 2017; OMSC 2017; OPSC 2017 to all structural and trades work completed.                                                                                                                                                                                                                                                                                                                                                                                                                                                                                                                                                                                                 |
| Proposed Design        | Allow inspection for the building and all trades using code editions in effect in 1991                                                                                                                                                                                                                                                                                                                                                                                                                                                                                                                                                                                                       |
| Reason for alternative | The permit (permit 91-102794) was approved in 1991 for the finished basement; the work took place closely following the permit approval. Most of the work under the 1991 permit was finaled including the footing, foundation, waterproofing, slab basement, steps and landing, rough plumbing, and electrical service to the basement. We ask the we be allowed to complete inspections (building and all trades) on the work done in 1991 according to the code standards in effect in 1991, with the exception that we use current code for placement of smoke detectors.                                                                                                                 |
| Appeal item 3          |                                                                                                                                                                                                                                                                                                                                                                                                                                                                                                                                                                                                                                                                                              |
| Code Section           | Section 202 [RB] DWELLING UNIT                                                                                                                                                                                                                                                                                                                                                                                                                                                                                                                                                                                                                                                               |
| Requires               | Section 202 (RB [RB] DWELLING UNIT defines a "dwelling unit" as a single unit providing complete independent living facilities for one or more persons, including permanent provisions for living, sleeping, eating, cooking and sanitation                                                                                                                                                                                                                                                                                                                                                                                                                                                  |
| Proposed Design        | We proposed that the City not consider the 1991 basement addition as a separate dwelling unit. The basement was permitted (permit 91-102794) in 1991 and the work was completed shortly thereafter in accordance with the approved floor plan submitted for the permit which contained 3 craft rooms, a party room, a kitchen, 1 bathroom, and a laundry room. The furnace is shared with the family's upstairs living spaces. The basement was intended for use by the family as a place for games, arts, sleep overs, and family/friends' gatherings. The use has been consistent with the original intent and the basement has not been rented to the public as a separate dwelling unit. |
| Reason for alternative | We want to create a permit to finish the 1991 permit, final the few inspections left, and close the enforcement case. (Most of the 1991 permit was finaled in 1991 including the footing, foundation, waterproofing, slab basement, steps and landing, rough plumbing, and electrical service to the basement.) We ask that you not consider the basement addition as a separate dwelling unit because it would not have been considered as a separate dwelling unit in 1991 when the plans were approved, and the permit was issued. Secondly, the basement has been used as an integral part of the home and not as a separate dwelling unit                                               |

DESCRIPTION OF WORK ADD BASEMENT UNDER S.F.R. EXISTING FOUNDATION TO REMAIN

|                                                                            | FEES                                                                                                                                           |
|----------------------------------------------------------------------------|------------------------------------------------------------------------------------------------------------------------------------------------|
| BUREAU OF BUILDINGS - BY                                                   | FEEDESC.NO.AMOUNTCODEITEMSITEMS0101BUTILDING PERMIT164.650111PLAN CHECK + BUILDING142.020131MICROFILM FEE22.400141STATESURCHARGE-BUILDING13.23 |
| APPLICANT/AUTHORIZED AGENT                                                 |                                                                                                                                                |
| FOR BUILDING<br>INSPECTIONS<br>CALL 796-7000<br>BEFORE 8:00 A.M MECHANICAL | · · · · · · · · · · · · · · · · · · ·                                                                                                          |
|                                                                            | TOTAL                                                                                                                                          |
| CASH CHECK TF BUC                                                          | VALIDATION                                                                                                                                     |